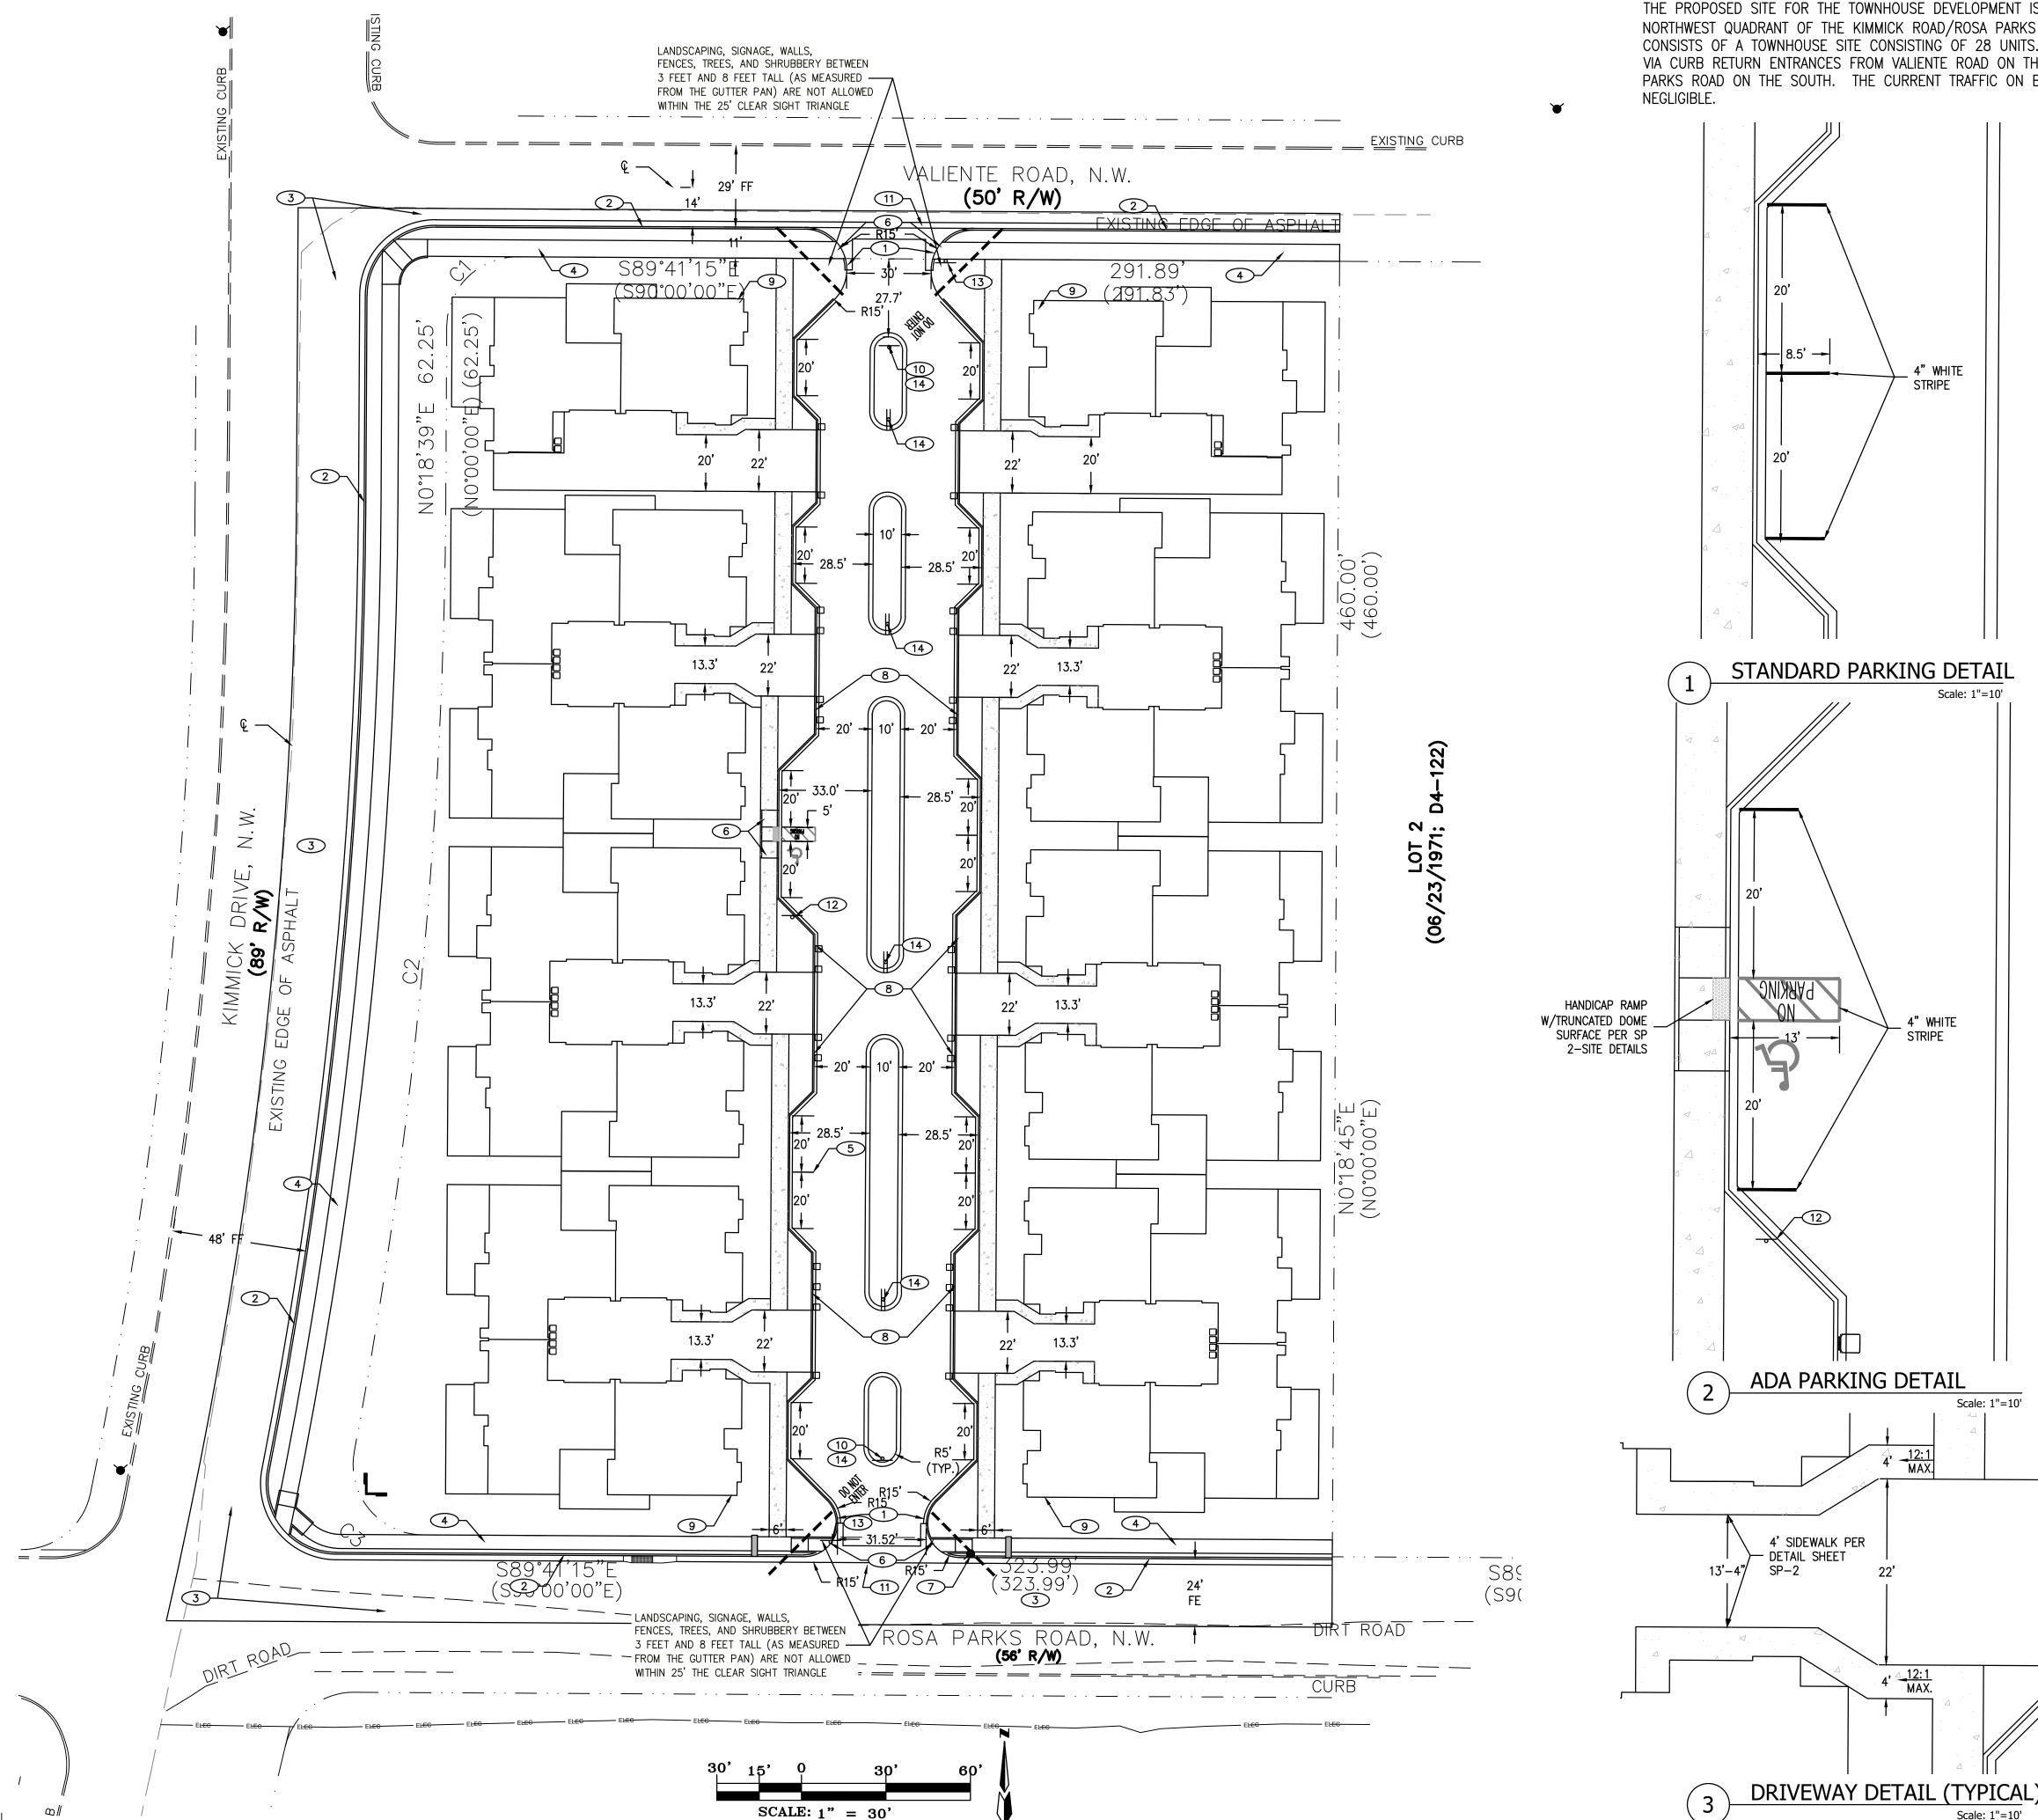

# TRAFFIC SUMMARY

THE PROPOSED SITE FOR THE TOWNHOUSE DEVELOPMENT IS LOCATED IN THE NORTHWEST QUADRANT OF THE KIMMICK ROAD/ROSA PARKS ROAD. THE PLAN CONSISTS OF A TOWNHOUSE SITE CONSISTING OF 28 UNITS. THE ACCESS WILL BE VIA CURB RETURN ENTRANCES FROM VALIENTE ROAD ON THE NORTH AND ROSA PARKS ROAD ON THE SOUTH. THE CURRENT TRAFFIC ON BOTH ROADWAYS IS