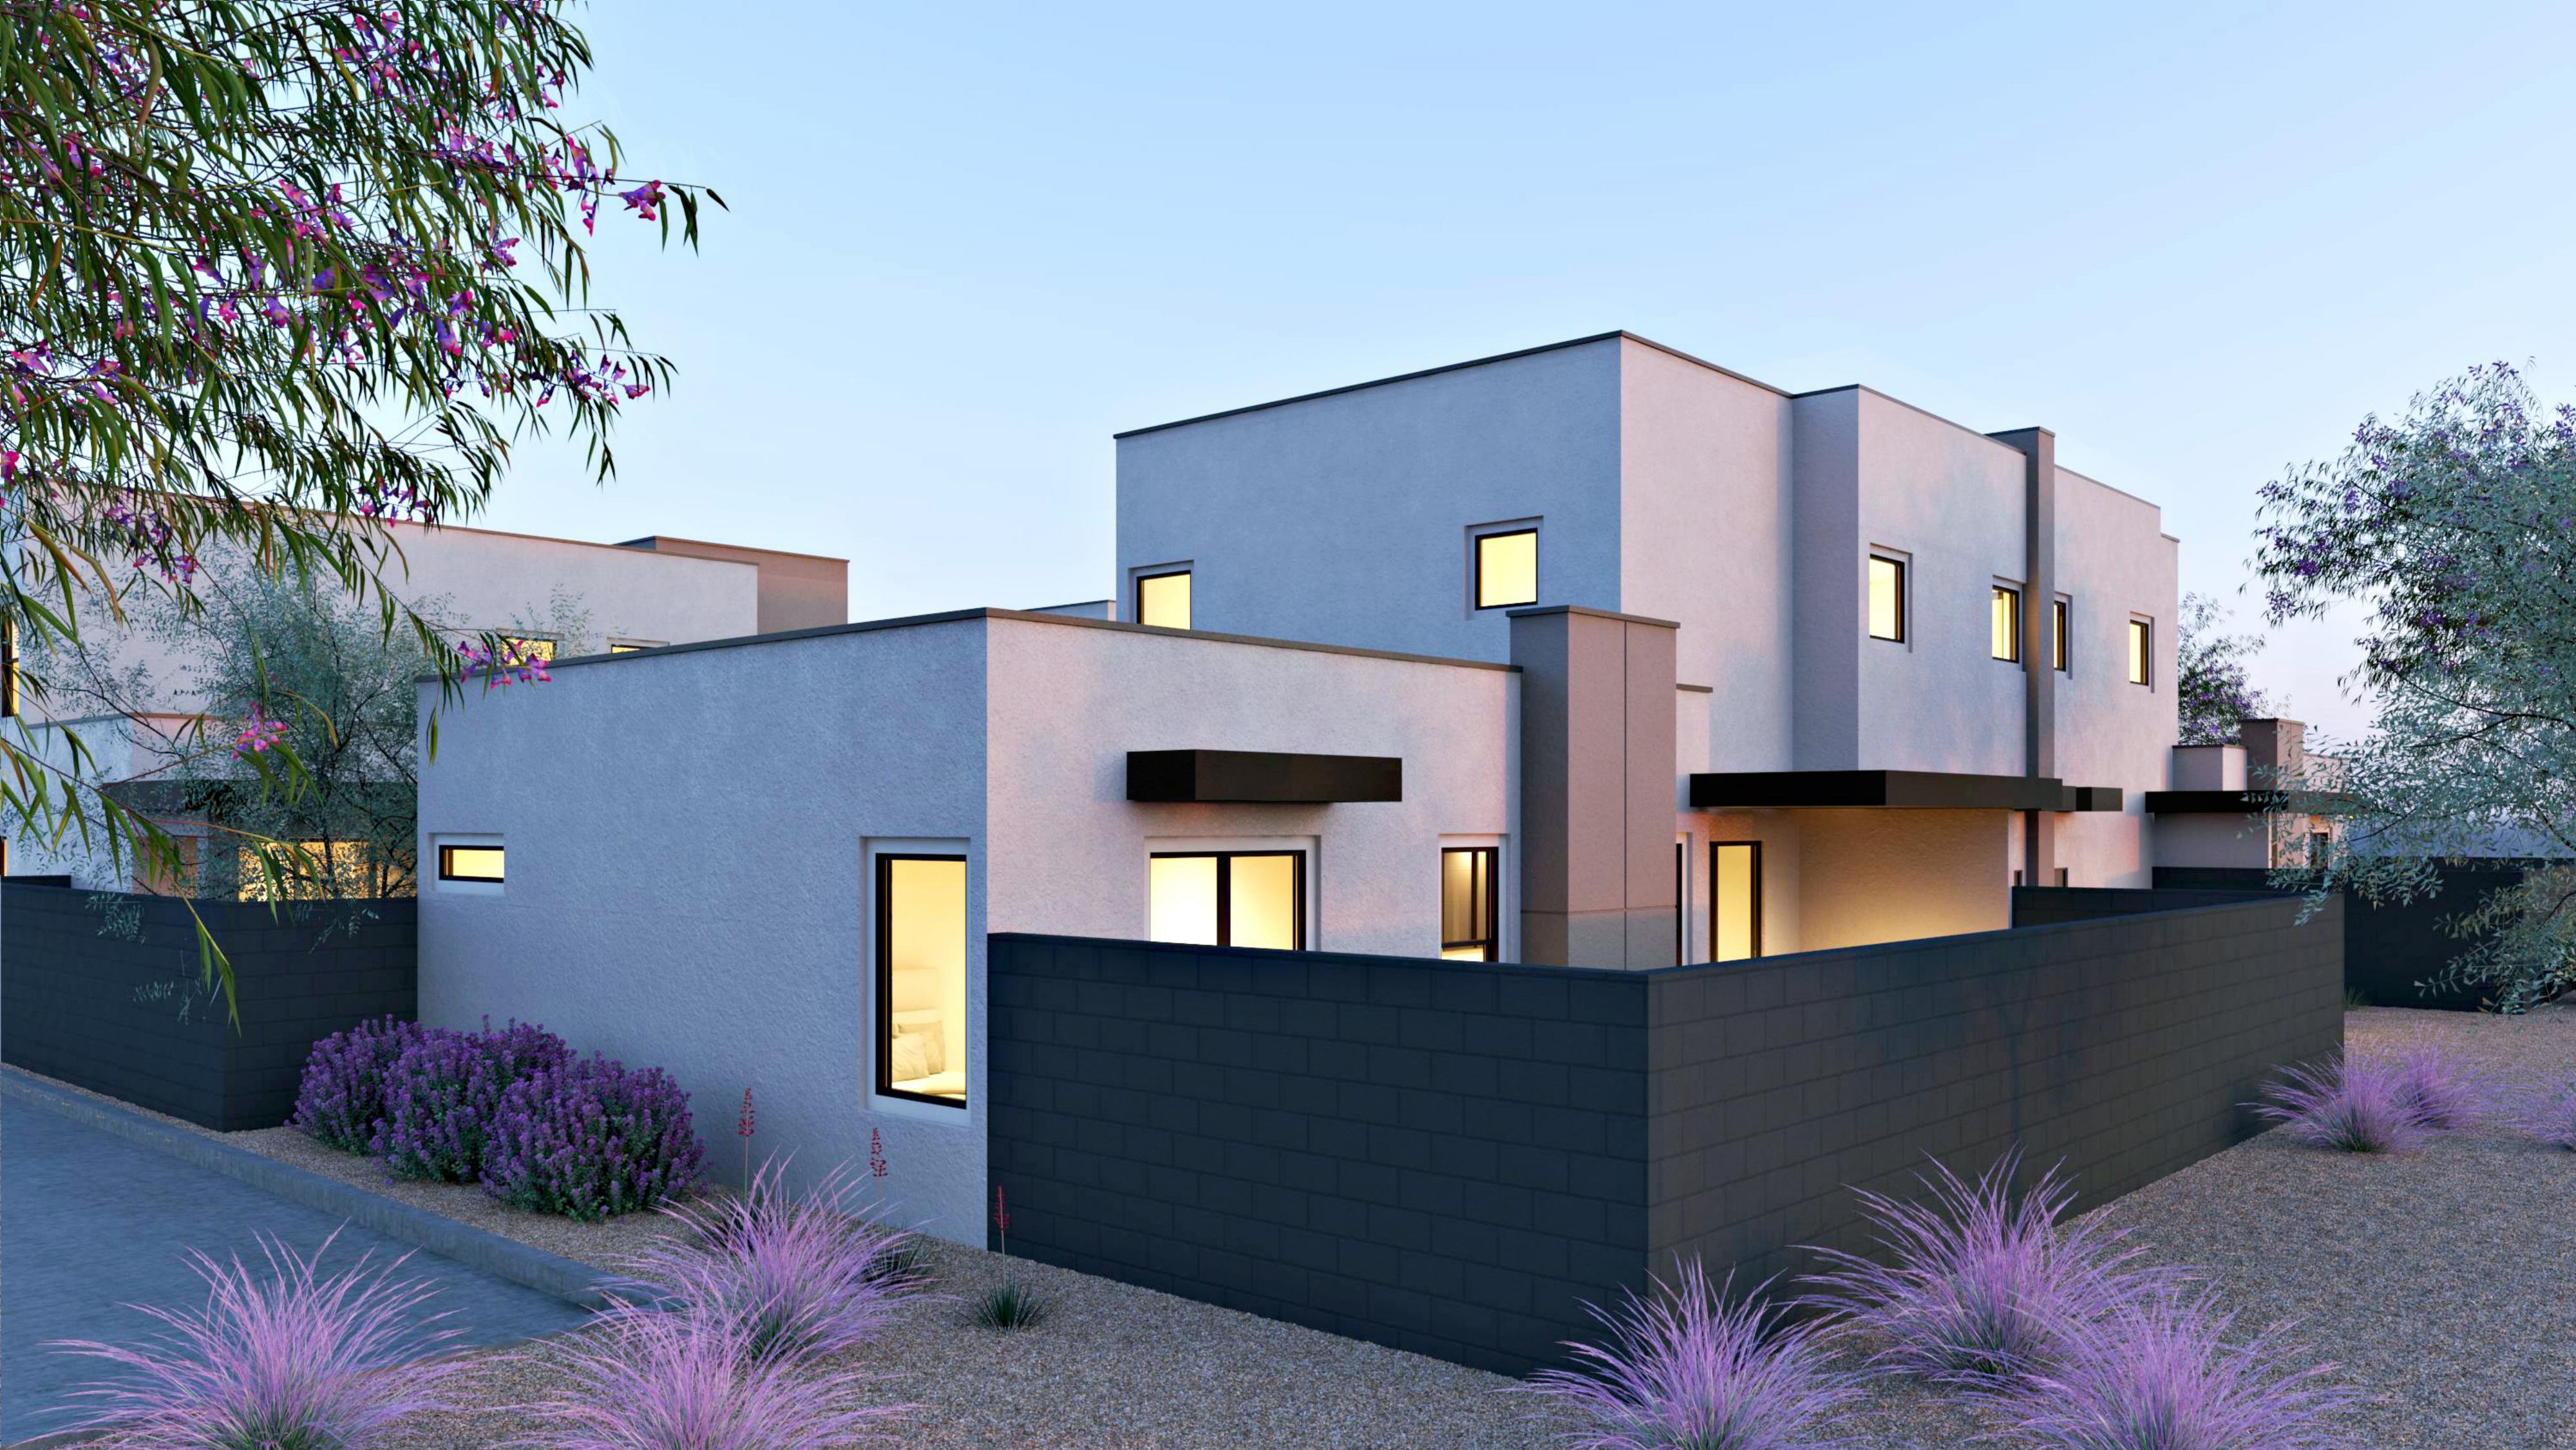

Re: Lot 1, Unit 26 Volcano Cliffs Subdivision Site Plan, Infrastructure List and Setback Deviation

BETA Investments LLC, the owner of the subject property, is seeking approval for a Site Plan - DRB and deviation from minimum setbacks in order to facilitate the construction of MX at Petroglyph, a townhome development of 28 units to be leased at market rate.

The subject site is currently vacant and is situated on Rosa Parks Road at Kimmick Drive. The lot is zoned R-ML which allows townhome development. The Site Plan complies with all applicable provisions of this IDO, the DPM, other adopted City regulations, and any conditions specifically applied to development.

#### Project Information Required for Mail/Email Notice by IDO Subsection 6-4(K)(1)(b):

- 1. Zone Atlas Page(s)\*4 <u>C-11-Z</u>
- 2. Architectural drawings, elevations of the proposed building(s) or other illustrations of the proposed application, as relevant\*: <u>Attached to notice or provided via website noted above</u>
- 3. The following exceptions to IDO standards have been requested for this project\*: