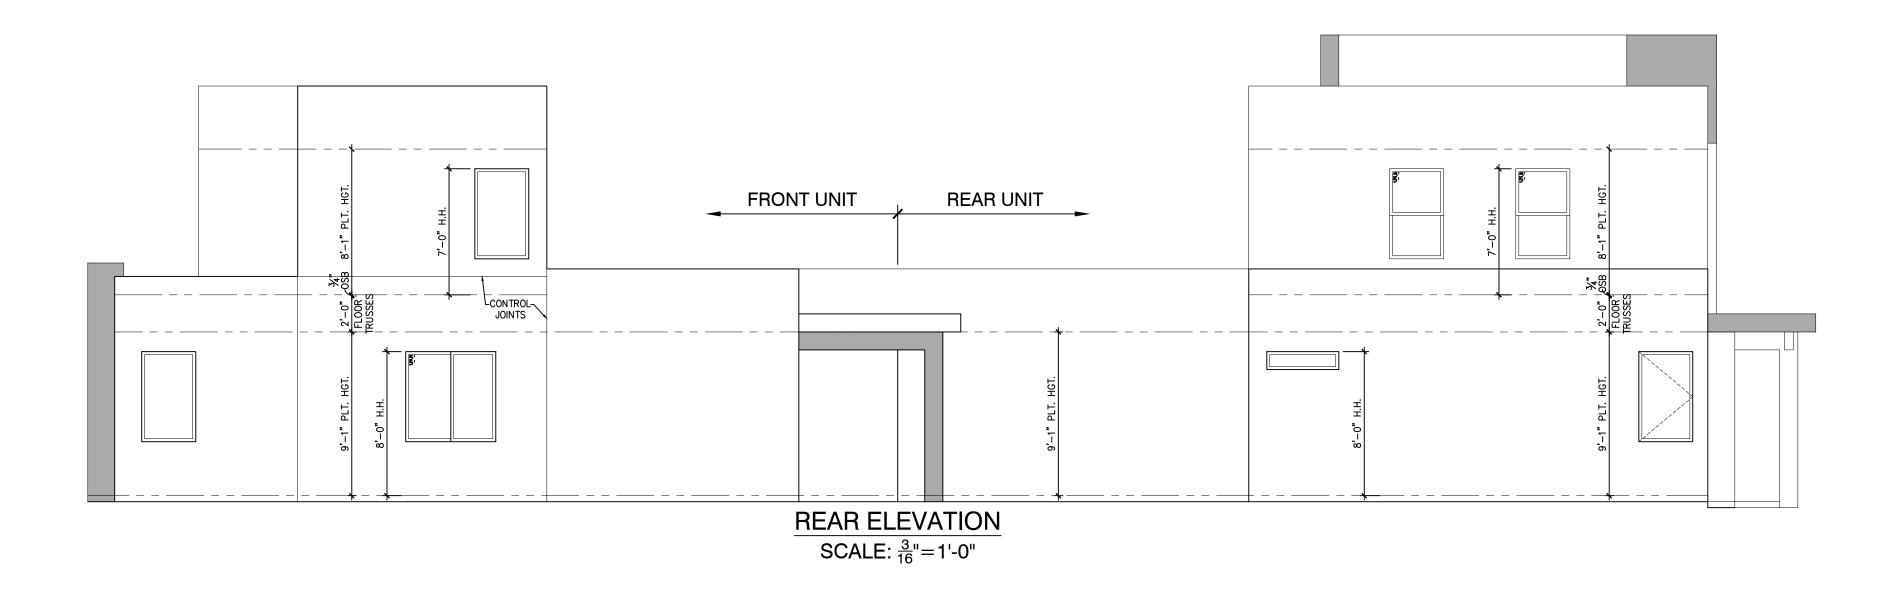

# TRAFFIC SUMMARY

THE PROPOSED SITE FOR THE TOWNHOUSE DEVELOPMENT IS LOCATED IN THE NORTHWEST QUADRANT OF THE KIMMICK ROAD/ROSA PARKS ROAD. THE PLAN CONSISTS OF A TOWNHOUSE SITE CONSISTING OF 28 UNITS. THE ACCESS WILL BE VIA CURB RETURN ENTRANCES FROM VALIENTE ROAD ON THE NORTH AND ROSA PARKS ROAD ON THE SOUTH. THE CURRENT TRAFFIC ON BOTH ROADWAYS IS