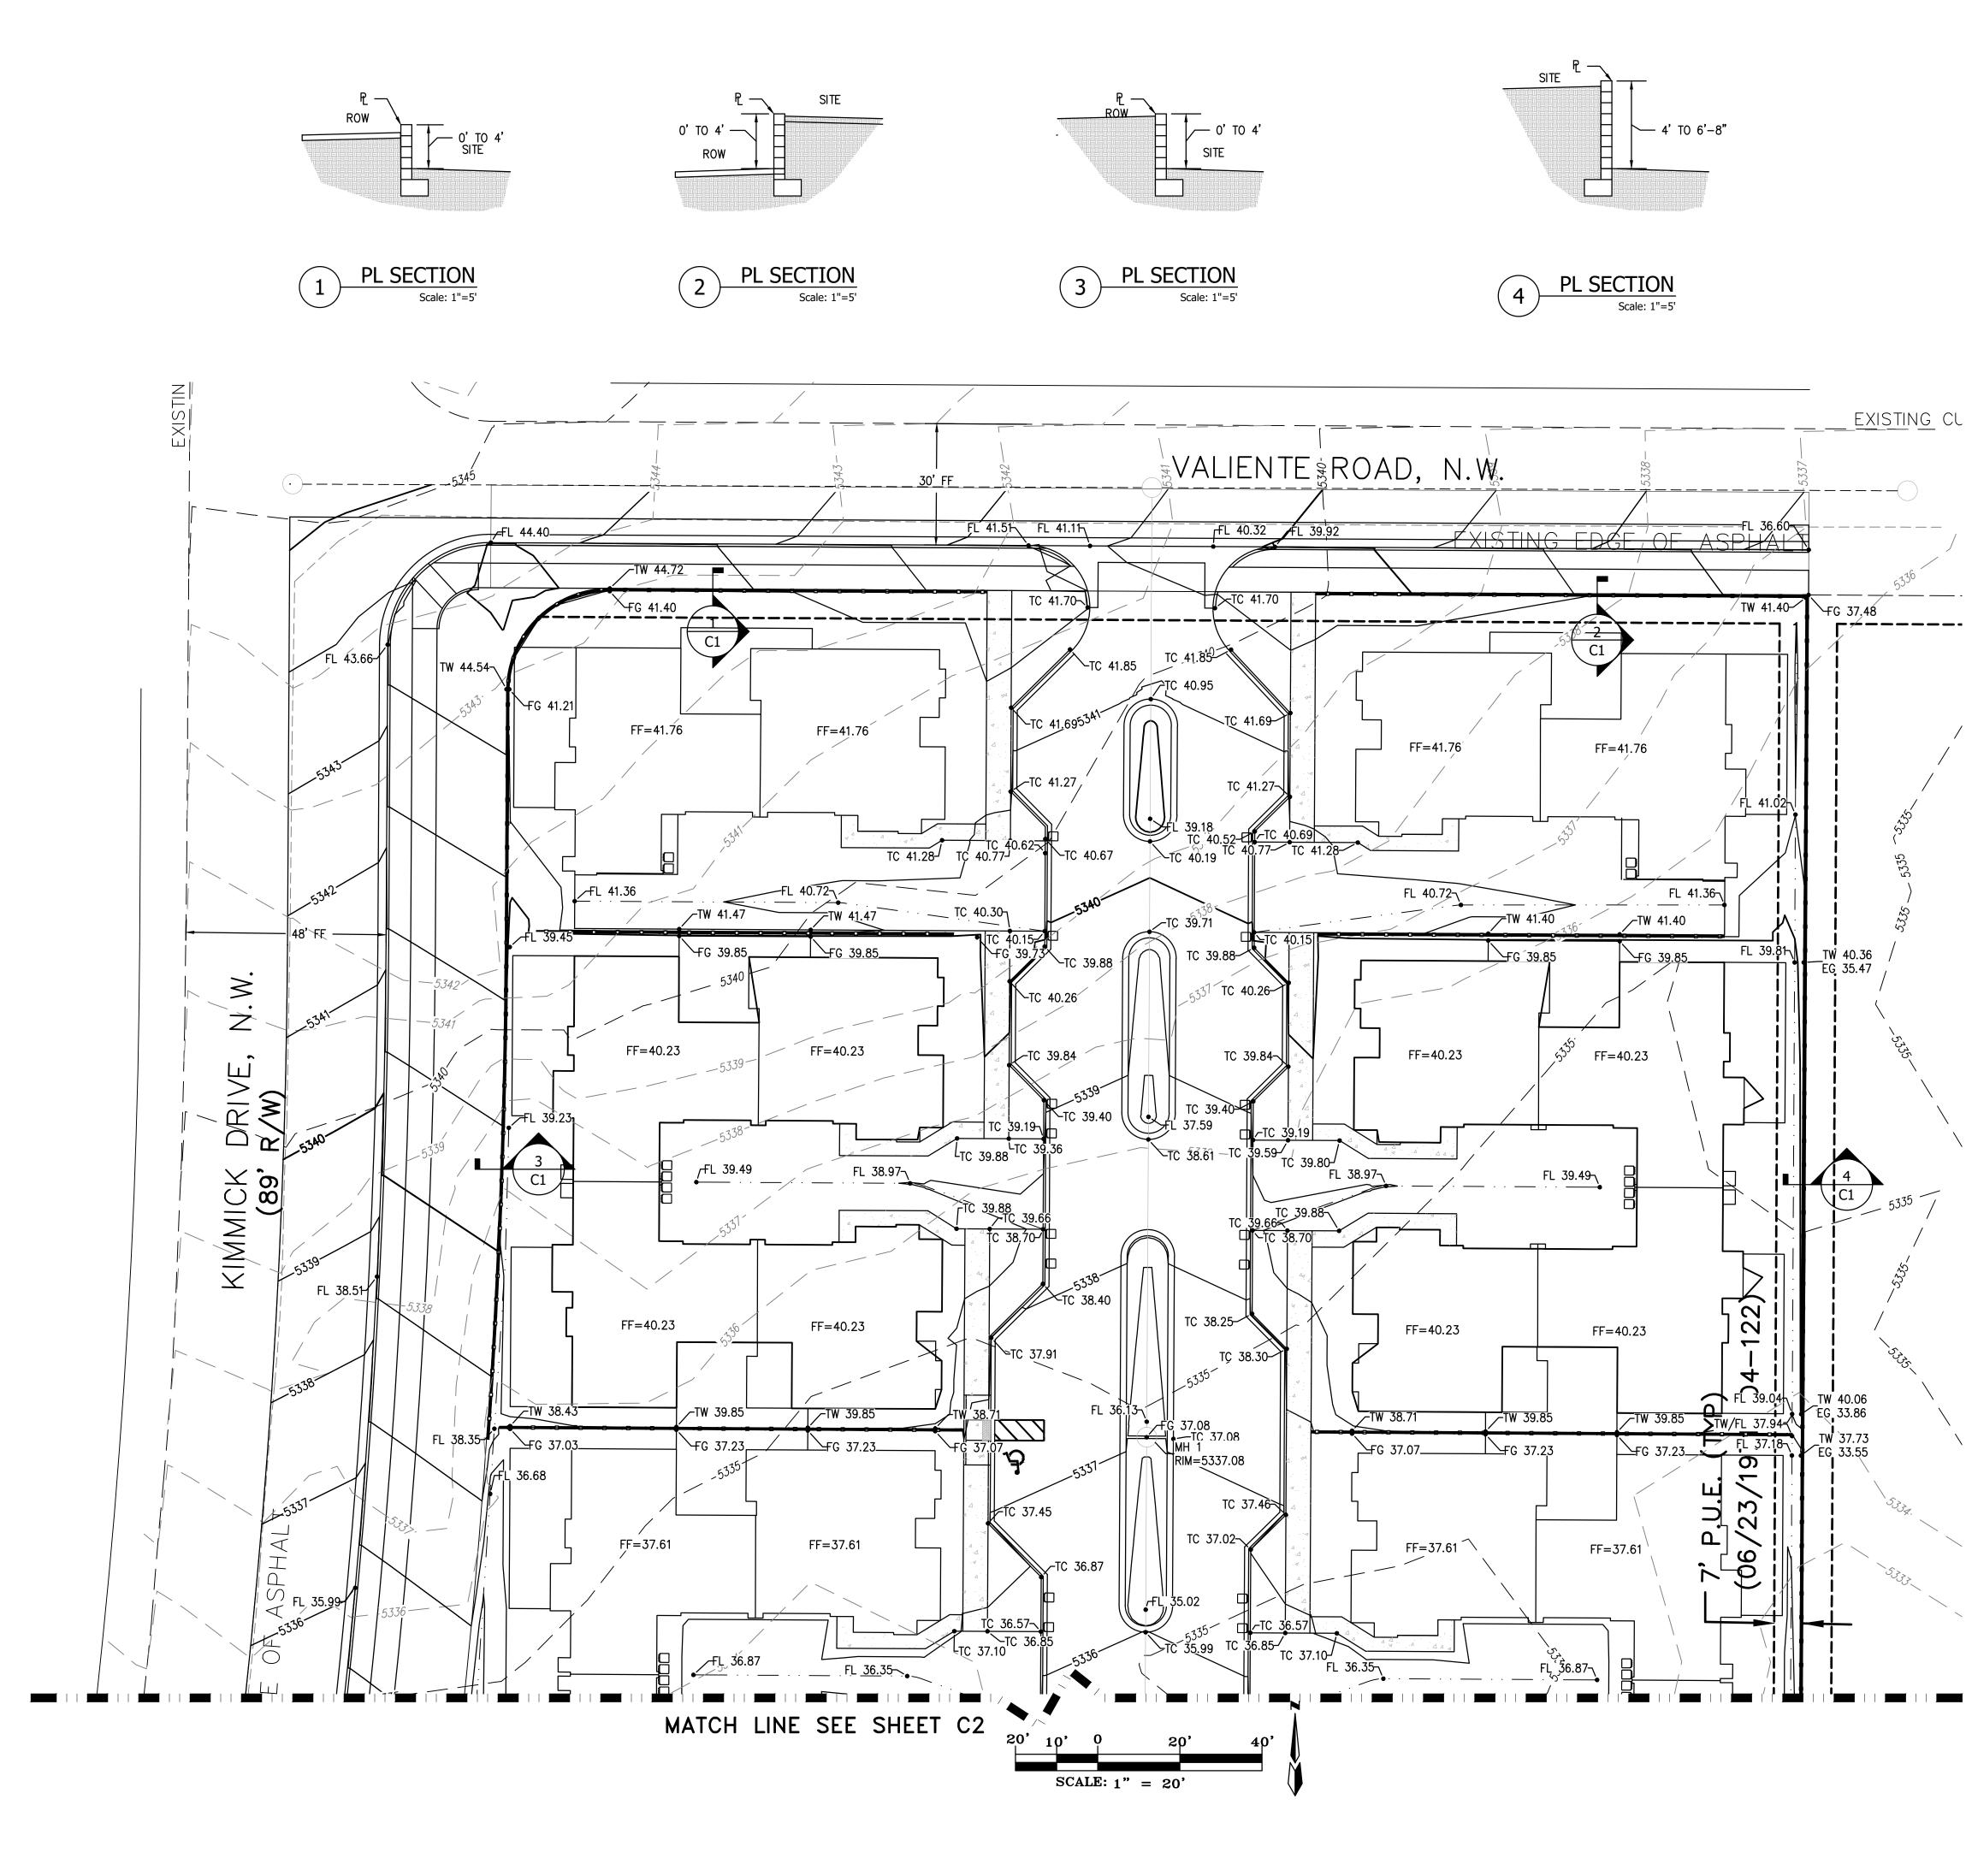

| SITE DATA                       |                               |
|---------------------------------|-------------------------------|
| LOCATION                        |                               |
| LEGAL DESCRIPTION               | ALE<br>VOLCANO CLIFFS SUBDI   |
| CURRENT ZONING                  |                               |
| ZONE ATLAS PAGE                 |                               |
| BUILDING CONSTRUCTION           |                               |
| APPLICABLE CODE                 | 2                             |
| TOTAL LOT AREA                  | <u>(3.45</u> A                |
| MAX. BUILDING HEIGHT ALLOW      |                               |
| MAX. BUILDING HEIGHT            |                               |
| BUILDING FOOTPRINT AREA         |                               |
| <u>NET LOT AREA (LOT AREA –</u> | BUILDING AREA)                |
| NUMBER OF UNITS                 | 28                            |
| LANDSCAPE AREA                  |                               |
| LANDSCAPE W/O TREES AND         | SHRUBS                        |
| TOTAL LANDSCAPE AREA            |                               |
| TOTAL LANDSCAPE % OF TOTA       | L LOT AREA                    |
| PAVED, DRIVE AND PEDESTRIA      | N AREA                        |
| REQUIRED PARKING                |                               |
| PARKING PROVIDED                | 1.                            |
|                                 | 56 (<br>14 P                  |
| REQUIRED ADA PARKING            | <u>1</u> S                    |
| PROVIDED ADA PARKING            | <u> 1 GARAGE SPACE/UNIT +</u> |

PROJECT NUMBER

DRB CHAIRPERSON, ALBUQUERQUE PLANNING

| A PARKS RD. N.W.<br>LBUQUERQUE, NM<br>LOT 1<br>BDIVISION UNIT 26 |
|------------------------------------------------------------------|
| R-ML                                                             |
| <u>B-10</u>                                                      |
| <u>2B</u>                                                        |
| 2015 IBC / IFC                                                   |
| AC) 150,099 SF                                                   |
| 30 FEET                                                          |
| 30 FEET                                                          |
| 47,844 SF                                                        |
| <u>102,255</u> SF                                                |
| B SEMI-ATTACHED                                                  |
| – SF                                                             |
| – SF                                                             |
| – SF                                                             |
| %                                                                |
| 45,473 SF                                                        |
| 1.5=42 SPACES                                                    |
| 1.5 SPACES/UNIT                                                  |
|                                                                  |
| 70 SPACES<br>GARAGE SPACES<br>PARKING SPACES                     |
| SPACES (1 VAN)                                                   |
| + 1 VAN SPACE                                                    |
|                                                                  |
|                                                                  |