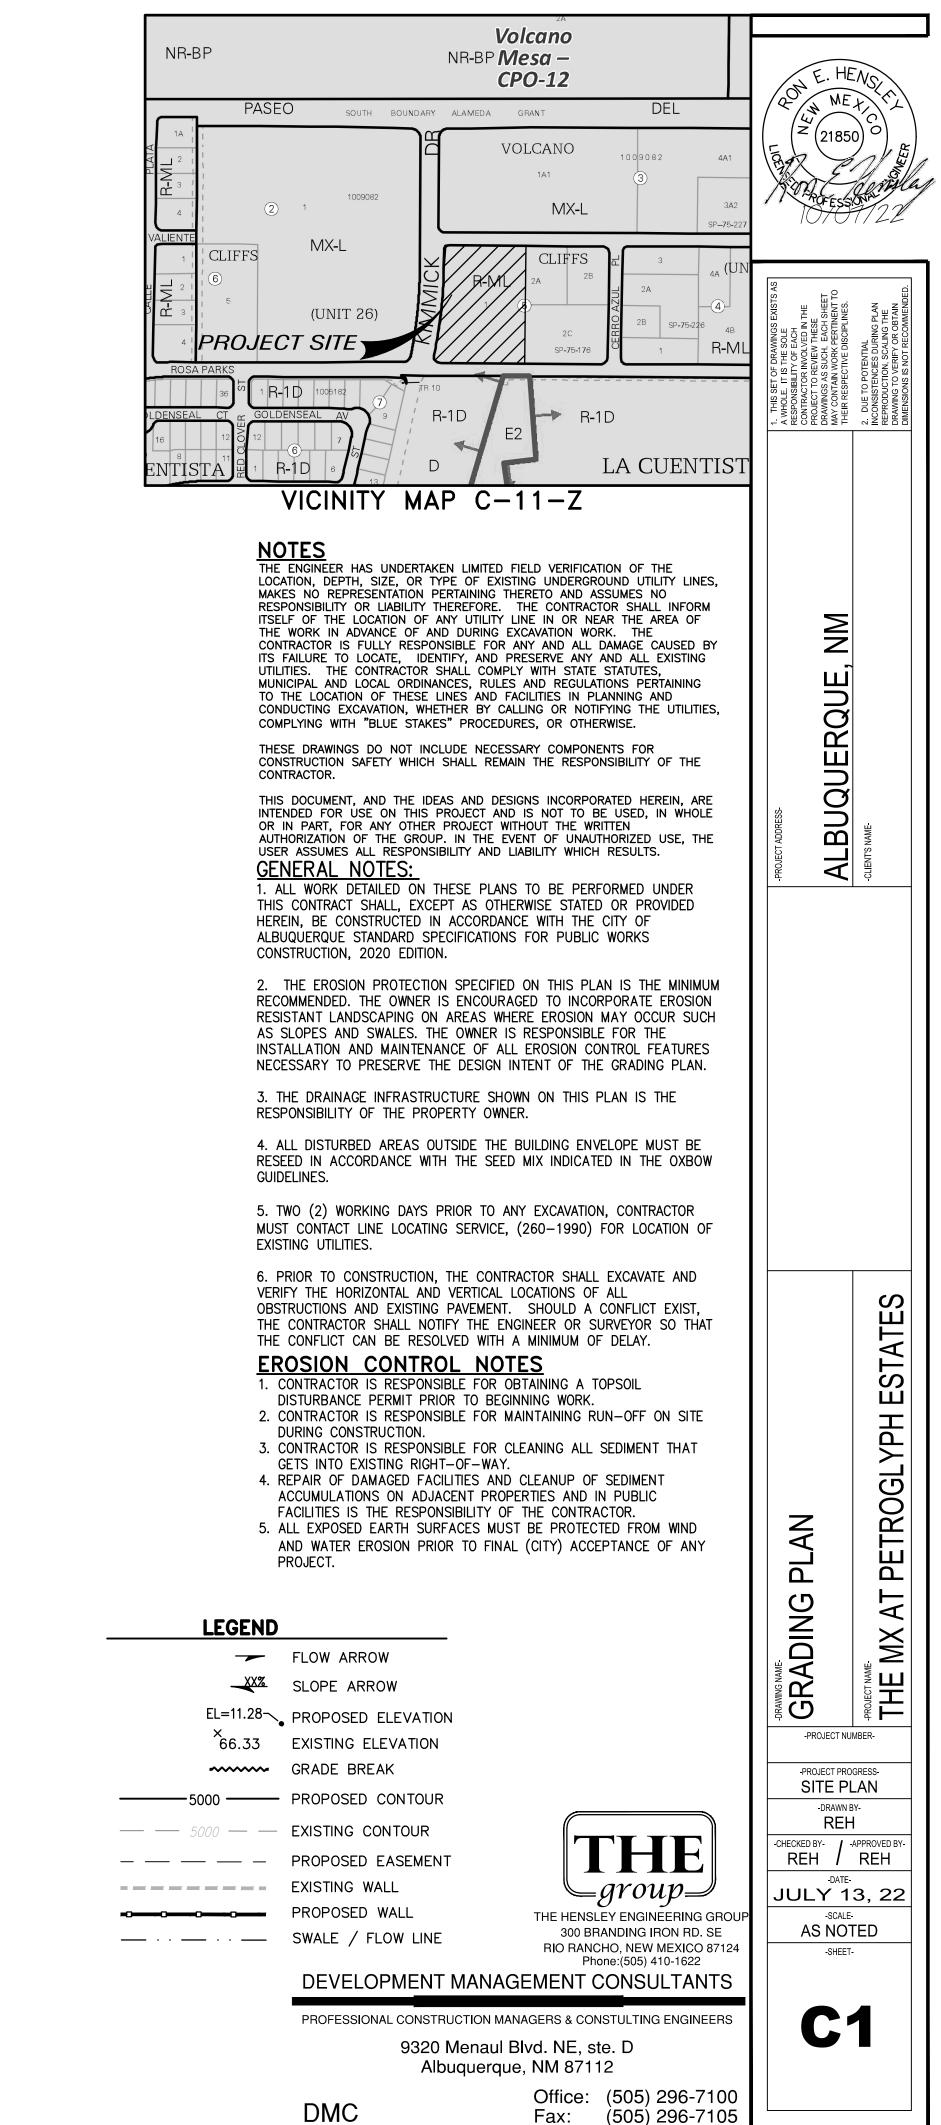

| SITE DATA                       |                               |
|---------------------------------|-------------------------------|
| LOCATION                        |                               |
| LEGAL DESCRIPTION               | ALE<br>VOLCANO CLIFFS SUBDI   |
| CURRENT ZONING                  |                               |
| ZONE ATLAS PAGE                 |                               |
| BUILDING CONSTRUCTION           |                               |
| APPLICABLE CODE                 | 2                             |
| TOTAL LOT AREA                  | <u>(3.45</u> A                |
| MAX. BUILDING HEIGHT ALLOW      |                               |
| MAX. BUILDING HEIGHT            |                               |
| BUILDING FOOTPRINT AREA         |                               |
| <u>NET LOT AREA (LOT AREA –</u> | BUILDING AREA)                |
| NUMBER OF UNITS                 | 28                            |
| LANDSCAPE AREA                  |                               |
| LANDSCAPE W/O TREES AND         | SHRUBS                        |
| TOTAL LANDSCAPE AREA            |                               |
| TOTAL LANDSCAPE % OF TOTA       | L LOT AREA                    |
| PAVED, DRIVE AND PEDESTRIA      | N AREA                        |
| REQUIRED PARKING                |                               |
| PARKING PROVIDED                | 1.                            |
|                                 | 56 (<br>14 P                  |
| REQUIRED ADA PARKING            | <u>1</u> S                    |
| PROVIDED ADA PARKING            | <u> 1 GARAGE SPACE/UNIT +</u> |

PROJECT NUMBER

DRB CHAIRPERSON, ALBUQUERQUE PLANNING

| A PARKS RD. N.W.<br>LBUQUERQUE, NM<br>LOT 1<br>BDIVISION UNIT 26 |
|------------------------------------------------------------------|
| R-ML                                                             |
| <u>B-10</u>                                                      |
| <u>2B</u>                                                        |
| 2015 IBC / IFC                                                   |
| AC) 150,099 SF                                                   |
| 30 FEET                                                          |
| 30 FEET                                                          |
| 47,844 SF                                                        |
| <u>102,255</u> SF                                                |
| B SEMI-ATTACHED                                                  |
| – SF                                                             |
| – SF                                                             |
| – SF                                                             |
| %                                                                |
| 45,473 SF                                                        |
| 1.5=42 SPACES                                                    |
| 1.5 SPACES/UNIT                                                  |
|                                                                  |
| 70 SPACES<br>GARAGE SPACES<br>PARKING SPACES                     |
| SPACES (1 VAN)                                                   |
| + 1 VAN SPACE                                                    |
|                                                                  |
|                                                                  |