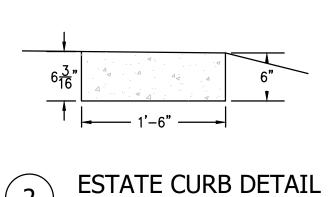

|
| – SF                                                             |
| -%                                                               |
| 45,473 SF                                                        |
| 1.5=42 SPACES                                                    |
| 1.5 SPACES/UNIT                                                  |
| 70 SPACES                                                        |
| 70 SPACES<br>GARAGE SPACES<br>PARKING SPACES                     |
| SPACES (1 VAN)                                                   |
| + 1 VAN SPACE                                                    |
|                                                                  |



DATE

Office: (505) 296-7100 Fax: (505) 296-7105



1



Scale: 1"=1'

2





Scale: 1"=1'







## **GENERAL NOTES**

- A. CURB, GUTTER AND SIDEWALK WILL BE CONSTRUCTED OF PORTLAND CEMENT CONCRETE (PCC).
- B. SUBGRADE UNDER CURB, SIDEWALKS AND DRIVEPADS SHALL BE COMPACTED TO A DRY DENSITY GREATER THAN 95 PER CENT O F MAX I MUM DRY DENSITY IN A MOISTURE RANGE OF OPTIMUM MOISTURE +/-2% as determined in accordance with astm dl 557, UNLESS THE MATE RI AL CON TAI NS 35% OR MORE MATERIAL FINER THAN THE NO . 200 SIEVE . IF THE SUBGRADE MATERIAL HAS 35% OR MORE MATE RI AL FINER THAN THE NO . 200 SIEVE, THE SUBGRADE SHALL BE COMPACTED TO A DRY DENSITY GREATER THAN 95 PERCENT OF MAX I MUM DRY DENSITY IN A MOISTURE CONTENT RAN GE OF AT LEAS T OPTIMUM MOISTURE TO OPTIMUM MOISTURE +4%, AS DETERMINED IN ACCORDANCE WITH ASTM D69.

C. 1/4" EXPANSION JOINTS