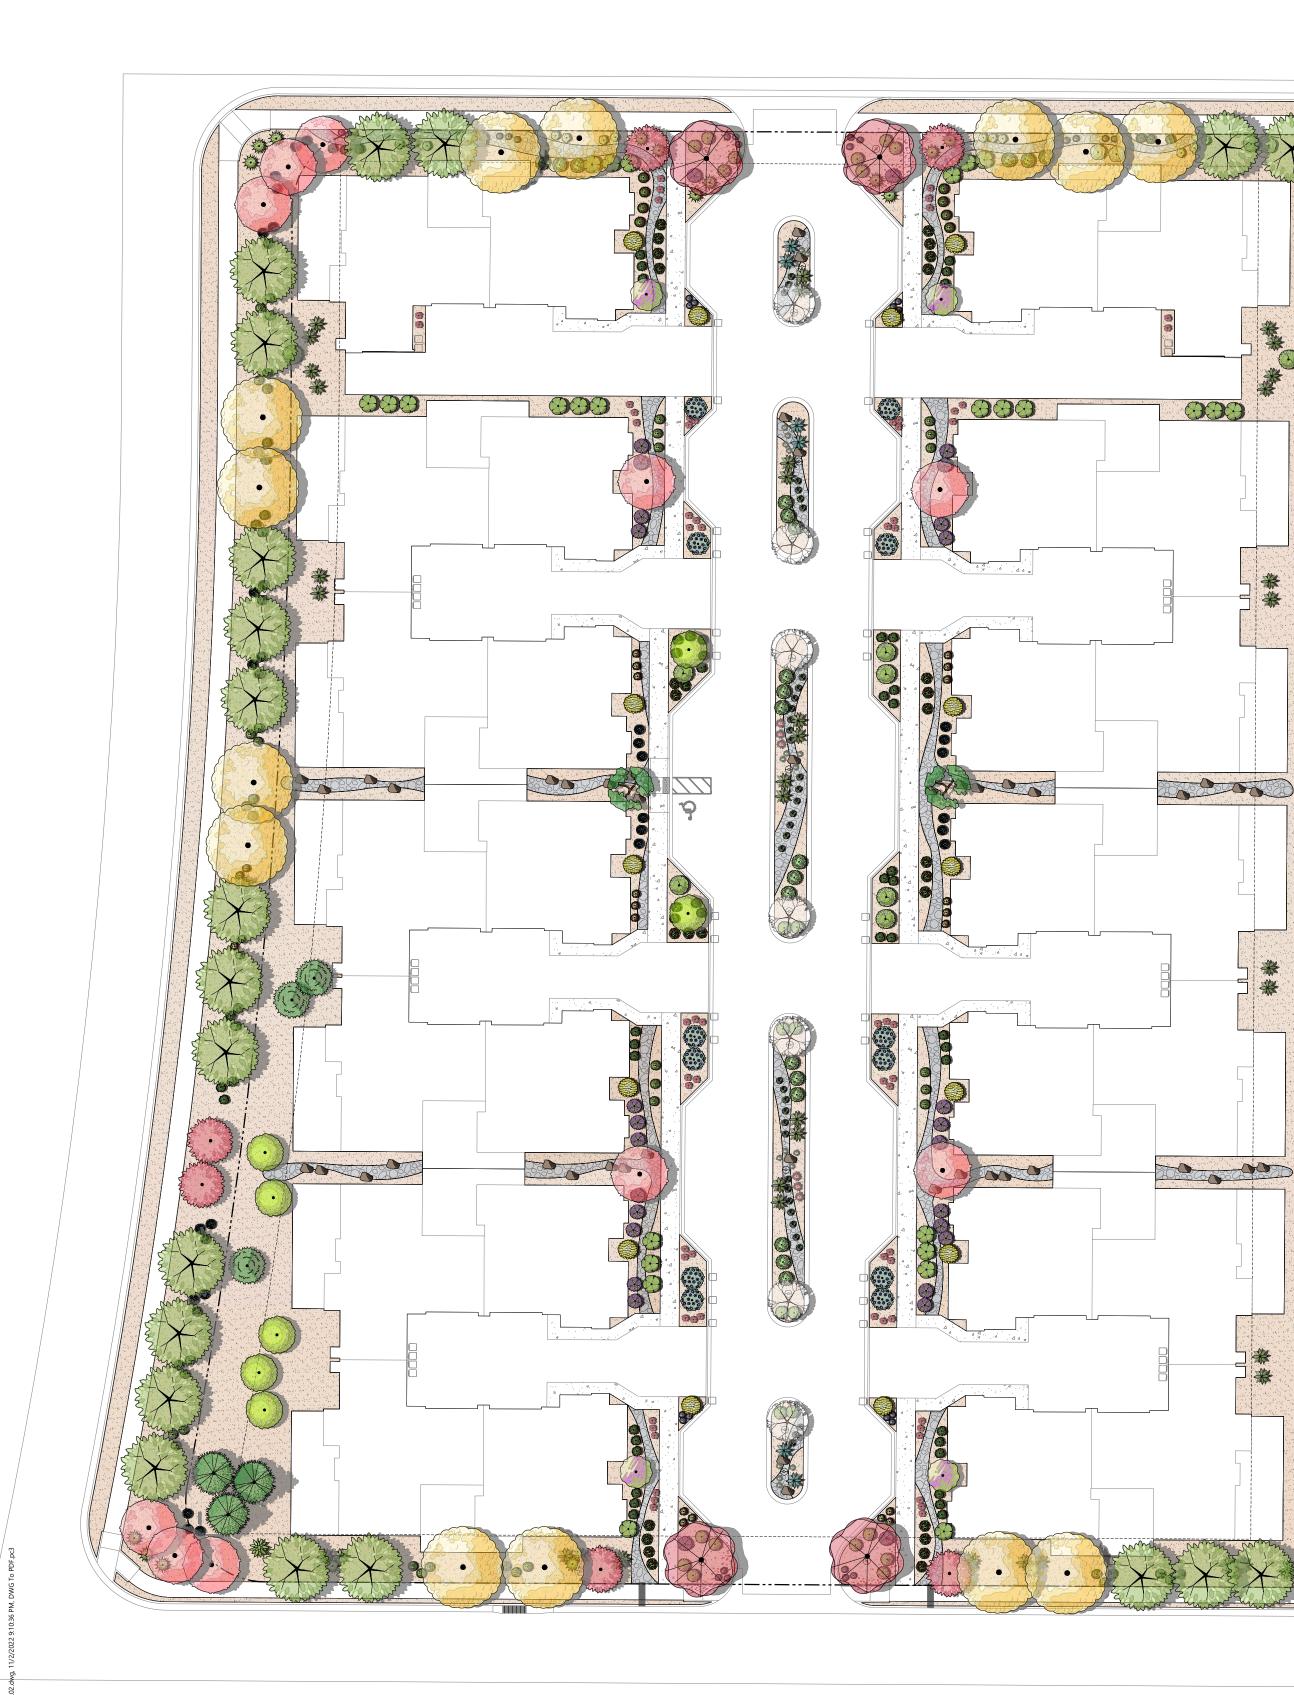

| SITE DATA                       |                               |
|---------------------------------|-------------------------------|
| LOCATION                        |                               |
| LEGAL DESCRIPTION               | ALE<br>VOLCANO CLIFFS SUBDI   |
| CURRENT ZONING                  |                               |
| ZONE ATLAS PAGE                 |                               |
| BUILDING CONSTRUCTION           |                               |
| APPLICABLE CODE                 | 2                             |
| TOTAL LOT AREA                  | <u>(3.45</u> A                |
| MAX. BUILDING HEIGHT ALLOW      |                               |
| MAX. BUILDING HEIGHT            |                               |
| BUILDING FOOTPRINT AREA         |                               |
| <u>NET LOT AREA (LOT AREA –</u> | BUILDING AREA)                |
| NUMBER OF UNITS                 | 28                            |
| LANDSCAPE AREA                  |                               |
| LANDSCAPE W/O TREES AND         | SHRUBS                        |
| TOTAL LANDSCAPE AREA            |                               |
| TOTAL LANDSCAPE % OF TOTA       | L LOT AREA                    |
| PAVED, DRIVE AND PEDESTRIA      | N AREA                        |
| REQUIRED PARKING                |                               |
| PARKING PROVIDED                | 1.                            |
|                                 | 56 (<br>14 P                  |
| REQUIRED ADA PARKING            | <u>1</u> S                    |
| PROVIDED ADA PARKING            | <u> 1 GARAGE SPACE/UNIT +</u> |