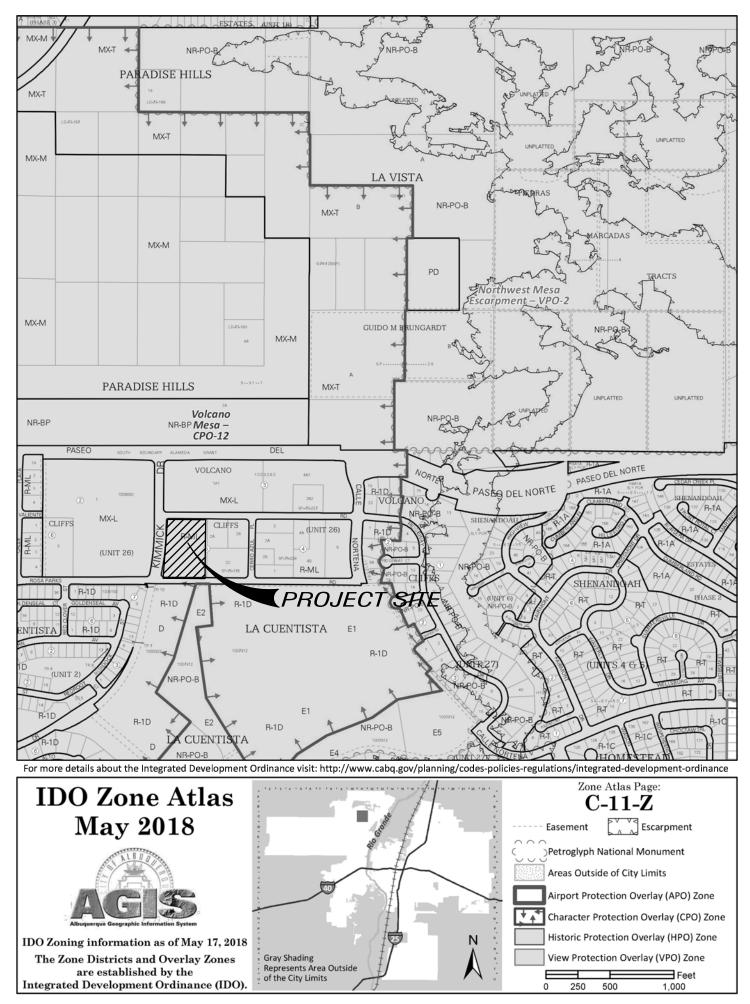

#### **PROPERTY INFORMATION**

- Address: 99999 ROSA PARKS RD NW
- Lot: 1 Block: 5
- Subdivision: VOLCANO CLIFFS UNIT 26
- within 1,320 feet (1/4 mile) of <u>Urban Center</u>
- Urban Center 1,320 foot Buffer
- Northwest Mesa Escarpment VPO-2
- Volcano Mesa CPO-13
- Type: Change
- Calculated GIS Acres: 3.4898
- IDO Zoning: R-ML
- Old Zoning Designation: SU-2
- Old Zoning Description: VCUR
- Old Zoning Category: RESIDENTIAL

#### Project Information Required for Mail/Email Notice by IDO Subsection 6-4(K)(1)(b):

- 1. Zone Atlas Page(s)\*4 <u>C-11-Z</u>
- 2. Architectural drawings, elevations of the proposed building(s) or other illustrations of the proposed application, as relevant\*: <u>Attached to notice or provided via website noted above</u>
- 3. The following exceptions to IDO standards have been requested for this project\*:

#### Additional Information:

From the IDO Zoning Map<sup>5</sup>:

- 2. IDO Zone District <u>C-11-Z</u>
- 3. Overlay Zone(s) [*if applicable*]\_\_\_\_\_\_
- 4. Center or Corridor Area [if applicable] \_\_\_\_\_\_