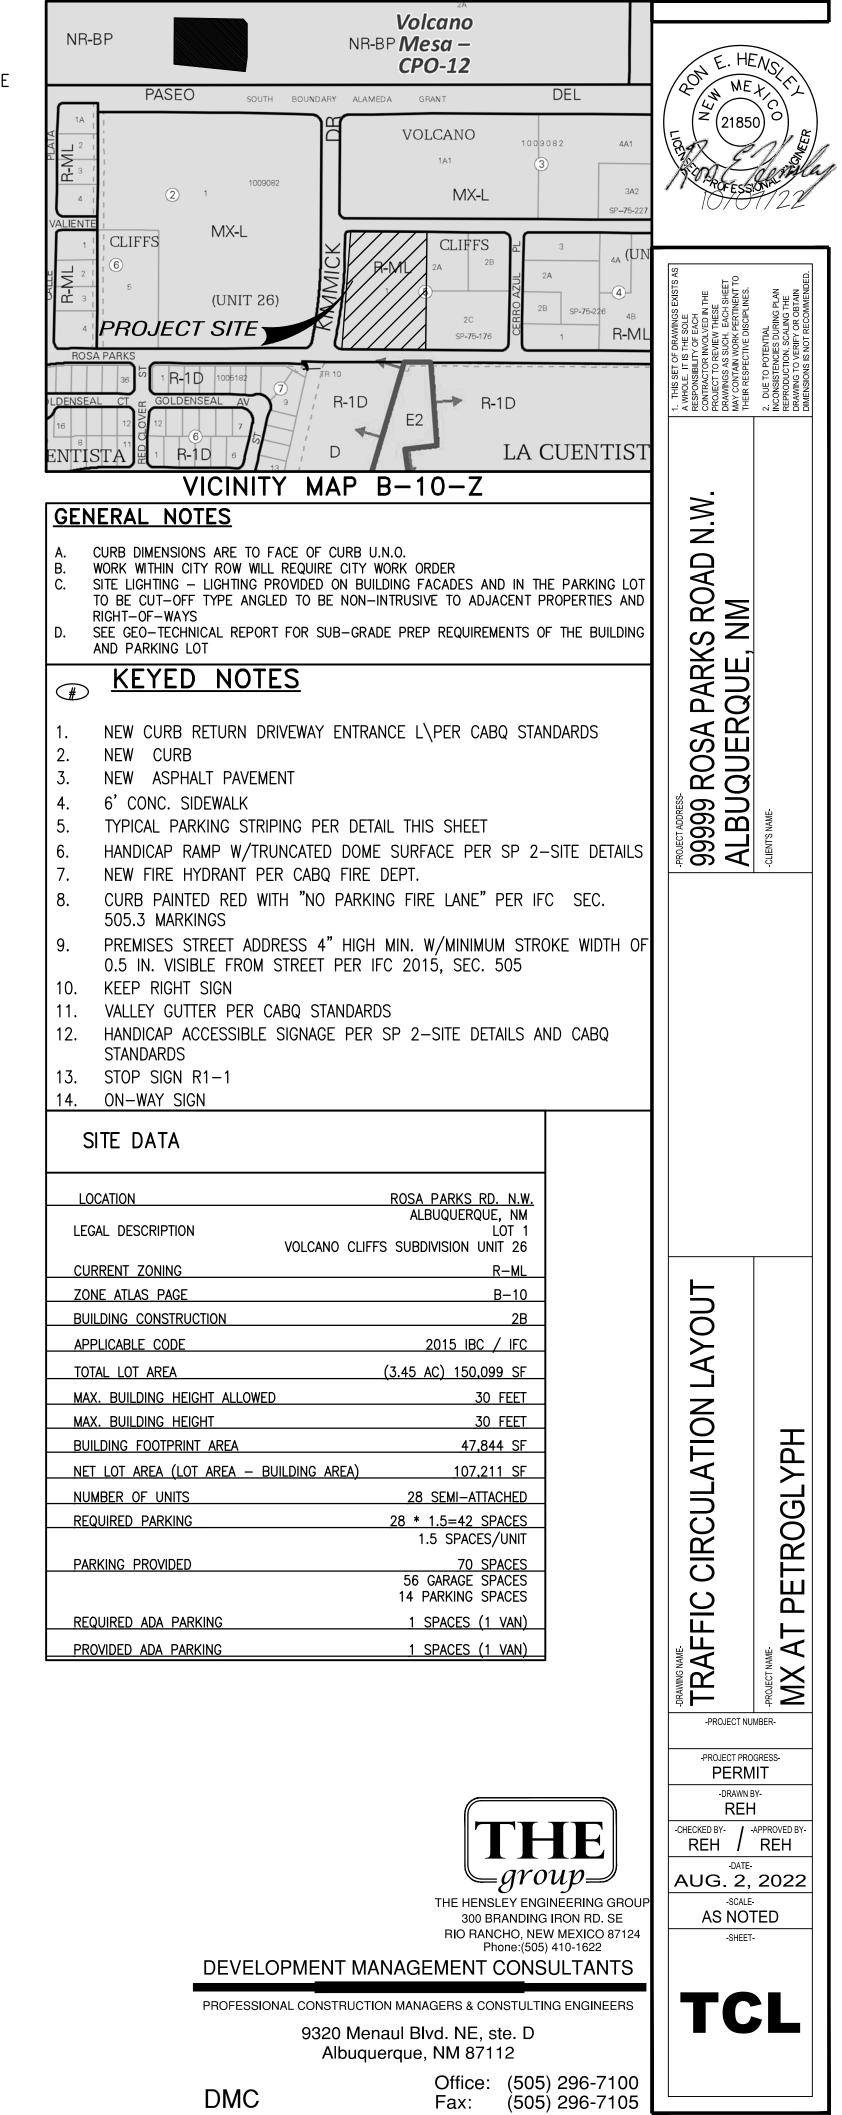

| SITE DATA                       |                               |
|---------------------------------|-------------------------------|
| LOCATION                        |                               |
| LEGAL DESCRIPTION               | ALE<br>VOLCANO CLIFFS SUBDI   |
| CURRENT ZONING                  |                               |
| ZONE ATLAS PAGE                 |                               |
| BUILDING CONSTRUCTION           |                               |
| APPLICABLE CODE                 | 2                             |
| TOTAL LOT AREA                  | <u>(3.45</u> A                |
| MAX. BUILDING HEIGHT ALLOW      |                               |
| MAX. BUILDING HEIGHT            |                               |
| BUILDING FOOTPRINT AREA         |                               |
| <u>NET LOT AREA (LOT AREA –</u> | BUILDING AREA)                |
| NUMBER OF UNITS                 | 28                            |
| LANDSCAPE AREA                  |                               |
| LANDSCAPE W/O TREES AND         | SHRUBS                        |
| TOTAL LANDSCAPE AREA            |                               |
| TOTAL LANDSCAPE % OF TOTA       | L LOT AREA                    |
| PAVED, DRIVE AND PEDESTRIA      | N AREA                        |
| REQUIRED PARKING                |                               |
| PARKING PROVIDED                | 1.                            |
|                                 | 56 (<br>14 P                  |
| REQUIRED ADA PARKING            | <u>1</u> S                    |
| PROVIDED ADA PARKING            | <u> 1 GARAGE SPACE/UNIT +</u> |

PROJECT NUMBER

DRB CHAIRPERSON, ALBUQUERQUE PLANNING

| A PARKS RD. N.W.<br>LBUQUERQUE, NM<br>LOT 1<br>BDIVISION UNIT 26 |
|------------------------------------------------------------------|
| R-ML                                                             |
| <u>B-10</u>                                                      |
| <u>2B</u>                                                        |
| 2015 IBC / IFC                                                   |
| AC) 150,099 SF                                                   |
| 30 FEET                                                          |
| 30 FEET                                                          |
| 47,844 SF                                                        |
| <u>102,255</u> SF                                                |
| B SEMI-ATTACHED                                                  |
| – SF                                                             |
| – SF                                                             |
| – SF                                                             |
| %                                                                |
| 45,473 SF                                                        |
| 1.5=42 SPACES                                                    |
| 1.5 SPACES/UNIT                                                  |
|                                                                  |
| 70 SPACES<br>GARAGE SPACES<br>PARKING SPACES                     |
| SPACES (1 VAN)                                                   |
| + 1 VAN SPACE                                                    |
|                                                                  |
|                                                                  |