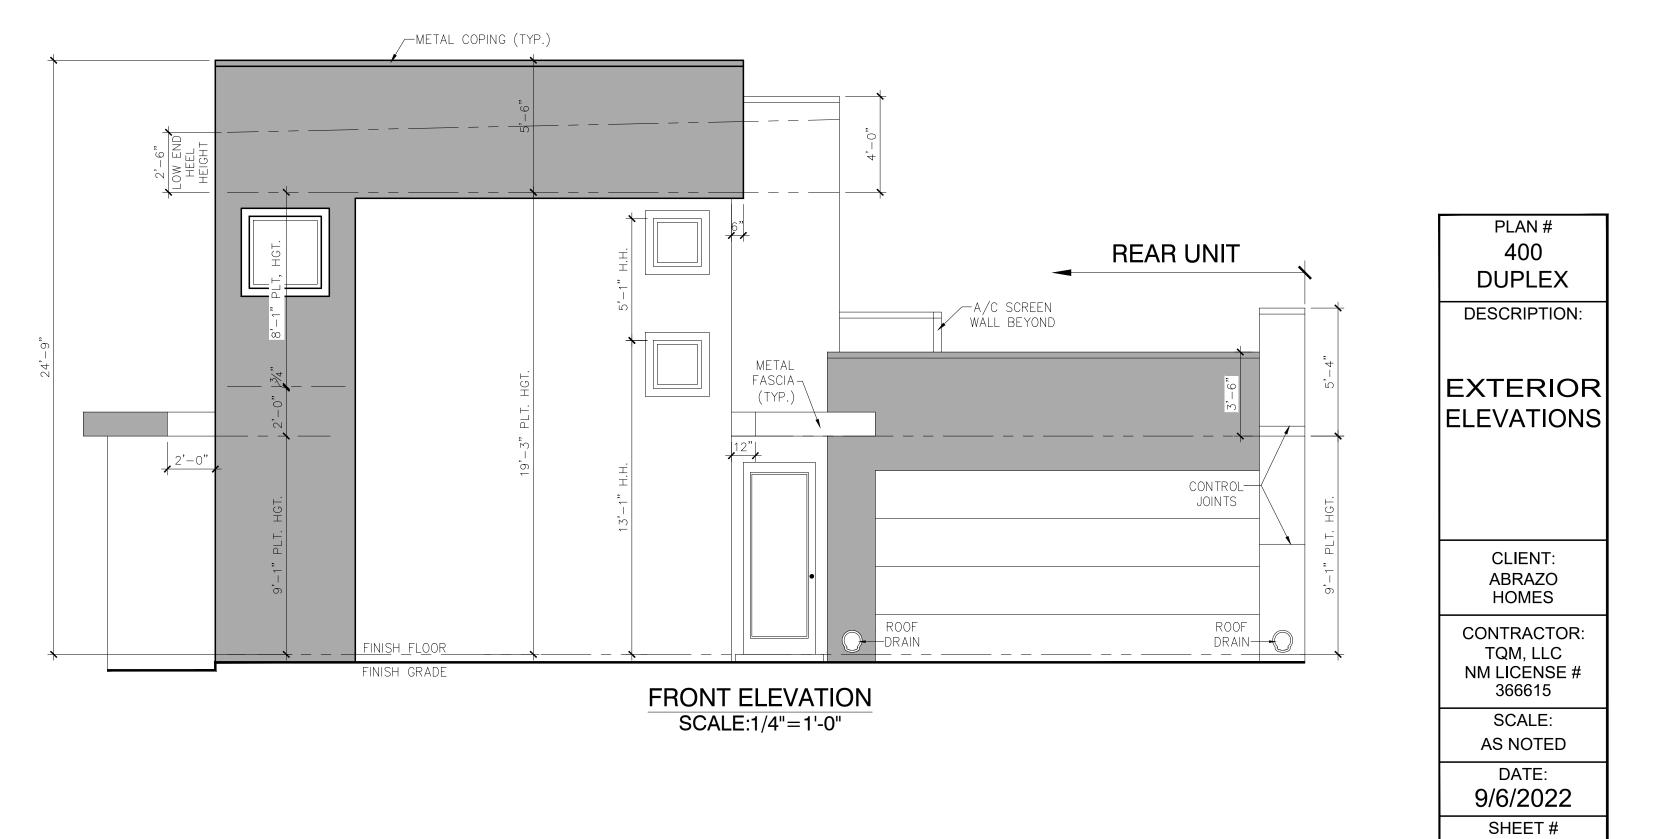

#### Project Information Required for Mail/Email Notice by IDO Subsection 6-4(K)(1)(b):

- 1. Zone Atlas Page(s)\*4 <u>C-11-Z</u>
- 2. Architectural drawings, elevations of the proposed building(s) or other illustrations of the proposed application, as relevant\*: <u>Attached to notice or provided via website noted above</u>
- 3. The following exceptions to IDO standards have been requested for this project\*:

A Pre-submittal Neighborhood Meeting was required by <u>Table 6-1-1</u>: □ Yes INO
 Summary of the Pre-submittal Neighborhood Meeting, if one occurred:

- 5. *For Site Plan Applications only*\*, attach site plan showing, at a minimum:
  - A. Location of proposed buildings and landscape areas.\*
  - b. Access and circulation for vehicles and pedestrians.\*
  - C. Maximum height of any proposed structures, with building elevations.\*

| SITE DATA                       |                               |
|---------------------------------|-------------------------------|
| LOCATION                        |                               |
| LEGAL DESCRIPTION               | ALE<br>VOLCANO CLIFFS SUBDI   |
| CURRENT ZONING                  |                               |
| ZONE ATLAS PAGE                 |                               |
| BUILDING CONSTRUCTION           |                               |
| APPLICABLE CODE                 | 2                             |
| TOTAL LOT AREA                  | <u>(3.45</u> A                |
| MAX. BUILDING HEIGHT ALLOW      |                               |
| MAX. BUILDING HEIGHT            |                               |
| BUILDING FOOTPRINT AREA         |                               |
| <u>NET LOT AREA (LOT AREA –</u> | BUILDING AREA)                |
| NUMBER OF UNITS                 | 28                            |
| LANDSCAPE AREA                  |                               |
| LANDSCAPE W/O TREES AND         | SHRUBS                        |
| TOTAL LANDSCAPE AREA            |                               |
| TOTAL LANDSCAPE % OF TOTA       | L LOT AREA                    |
| PAVED, DRIVE AND PEDESTRIA      | N AREA                        |
| REQUIRED PARKING                |                               |
| PARKING PROVIDED                | 1.                            |
|                                 | 56 (<br>14 P                  |
| REQUIRED ADA PARKING            | <u>1</u> S                    |
| PROVIDED ADA PARKING            | <u> 1 GARAGE SPACE/UNIT +</u> |

PROJECT NUMBER

DRB CHAIRPERSON, ALBUQUERQUE PLANNING

| A PARKS RD. N.W.<br>LBUQUERQUE, NM<br>LOT 1<br>BDIVISION UNIT 26 |
|------------------------------------------------------------------|
| R-ML                                                             |
| <u>B-10</u>                                                      |
| <u>2B</u>                                                        |
| 2015 IBC / IFC                                                   |
| AC) 150,099 SF                                                   |
| 30 FEET                                                          |
| 30 FEET                                                          |
| 47,844 SF                                                        |
| <u>102,255</u> SF                                                |
| B SEMI-ATTACHED                                                  |
| – SF                                                             |
| – SF                                                             |
| – SF                                                             |
| %                                                                |
| 45,473 SF                                                        |
| 1.5=42 SPACES                                                    |
| 1.5 SPACES/UNIT                                                  |
|                                                                  |
| 70 SPACES<br>GARAGE SPACES<br>PARKING SPACES                     |
| SPACES (1 VAN)                                                   |
| + 1 VAN SPACE                                                    |
|                                                                  |
|                                                                  |