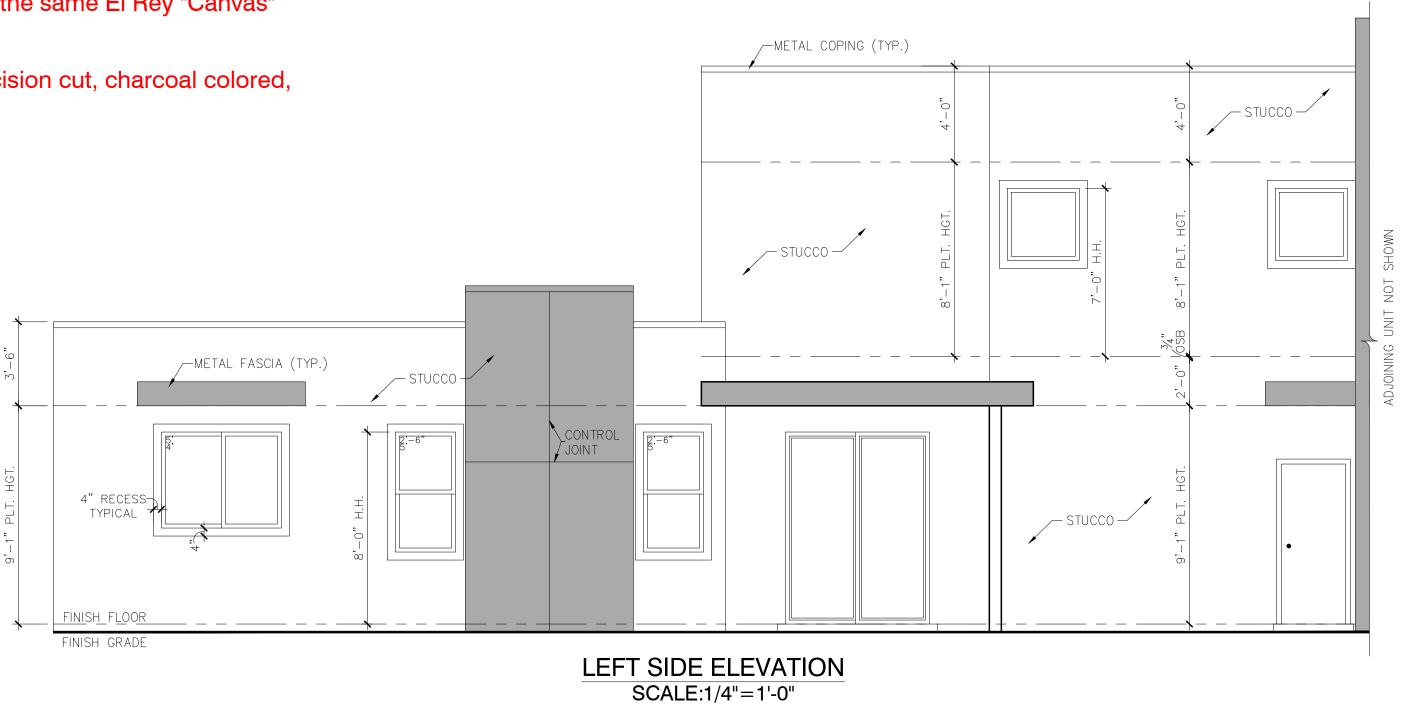

| SITE DATA                       |                               |
|---------------------------------|-------------------------------|
| LOCATION                        |                               |
| LEGAL DESCRIPTION               | ALE<br>VOLCANO CLIFFS SUBDI   |
| CURRENT ZONING                  |                               |
| ZONE ATLAS PAGE                 |                               |
| BUILDING CONSTRUCTION           |                               |
| APPLICABLE CODE                 | 2                             |
| TOTAL LOT AREA                  | <u>(3.45</u> A                |
| MAX. BUILDING HEIGHT ALLOW      |                               |
| MAX. BUILDING HEIGHT            |                               |
| BUILDING FOOTPRINT AREA         |                               |
| <u>NET LOT AREA (LOT AREA –</u> | BUILDING AREA)                |
| NUMBER OF UNITS                 | 28                            |
| LANDSCAPE AREA                  |                               |
| LANDSCAPE W/O TREES AND         | SHRUBS                        |
| TOTAL LANDSCAPE AREA            |                               |
| TOTAL LANDSCAPE % OF TOTA       | L LOT AREA                    |
| PAVED, DRIVE AND PEDESTRIA      | N AREA                        |
| REQUIRED PARKING                |                               |
| PARKING PROVIDED                | 1.                            |
|                                 | 56 (<br>14 P                  |
| REQUIRED ADA PARKING            | <u>1</u> S                    |
| PROVIDED ADA PARKING            | <u> 1 GARAGE SPACE/UNIT +</u> |

PROJECT NUMBER

DRB CHAIRPERSON, ALBUQUERQUE PLANNING

| A PARKS RD. N.W.<br>LBUQUERQUE, NM<br>LOT 1<br>BDIVISION UNIT 26 |
|------------------------------------------------------------------|
| R-ML                                                             |
| <u>B-10</u>                                                      |
| <u>2B</u>                                                        |
| 2015 IBC / IFC                                                   |
| AC) 150,099 SF                                                   |
| 30 FEET                                                          |
| 30 FEET                                                          |
| 47,844 SF                                                        |
| <u>102,255</u> SF                                                |
| B SEMI-ATTACHED                                                  |
| – SF                                                             |
| – SF                                                             |
| – SF                                                             |
| %                                                                |
| 45,473 SF                                                        |
| 1.5=42 SPACES                                                    |
| 1.5 SPACES/UNIT                                                  |
|                                                                  |
| 70 SPACES<br>GARAGE SPACES<br>PARKING SPACES                     |
| SPACES (1 VAN)                                                   |
| + 1 VAN SPACE                                                    |
|                                                                  |
|                                                                  |