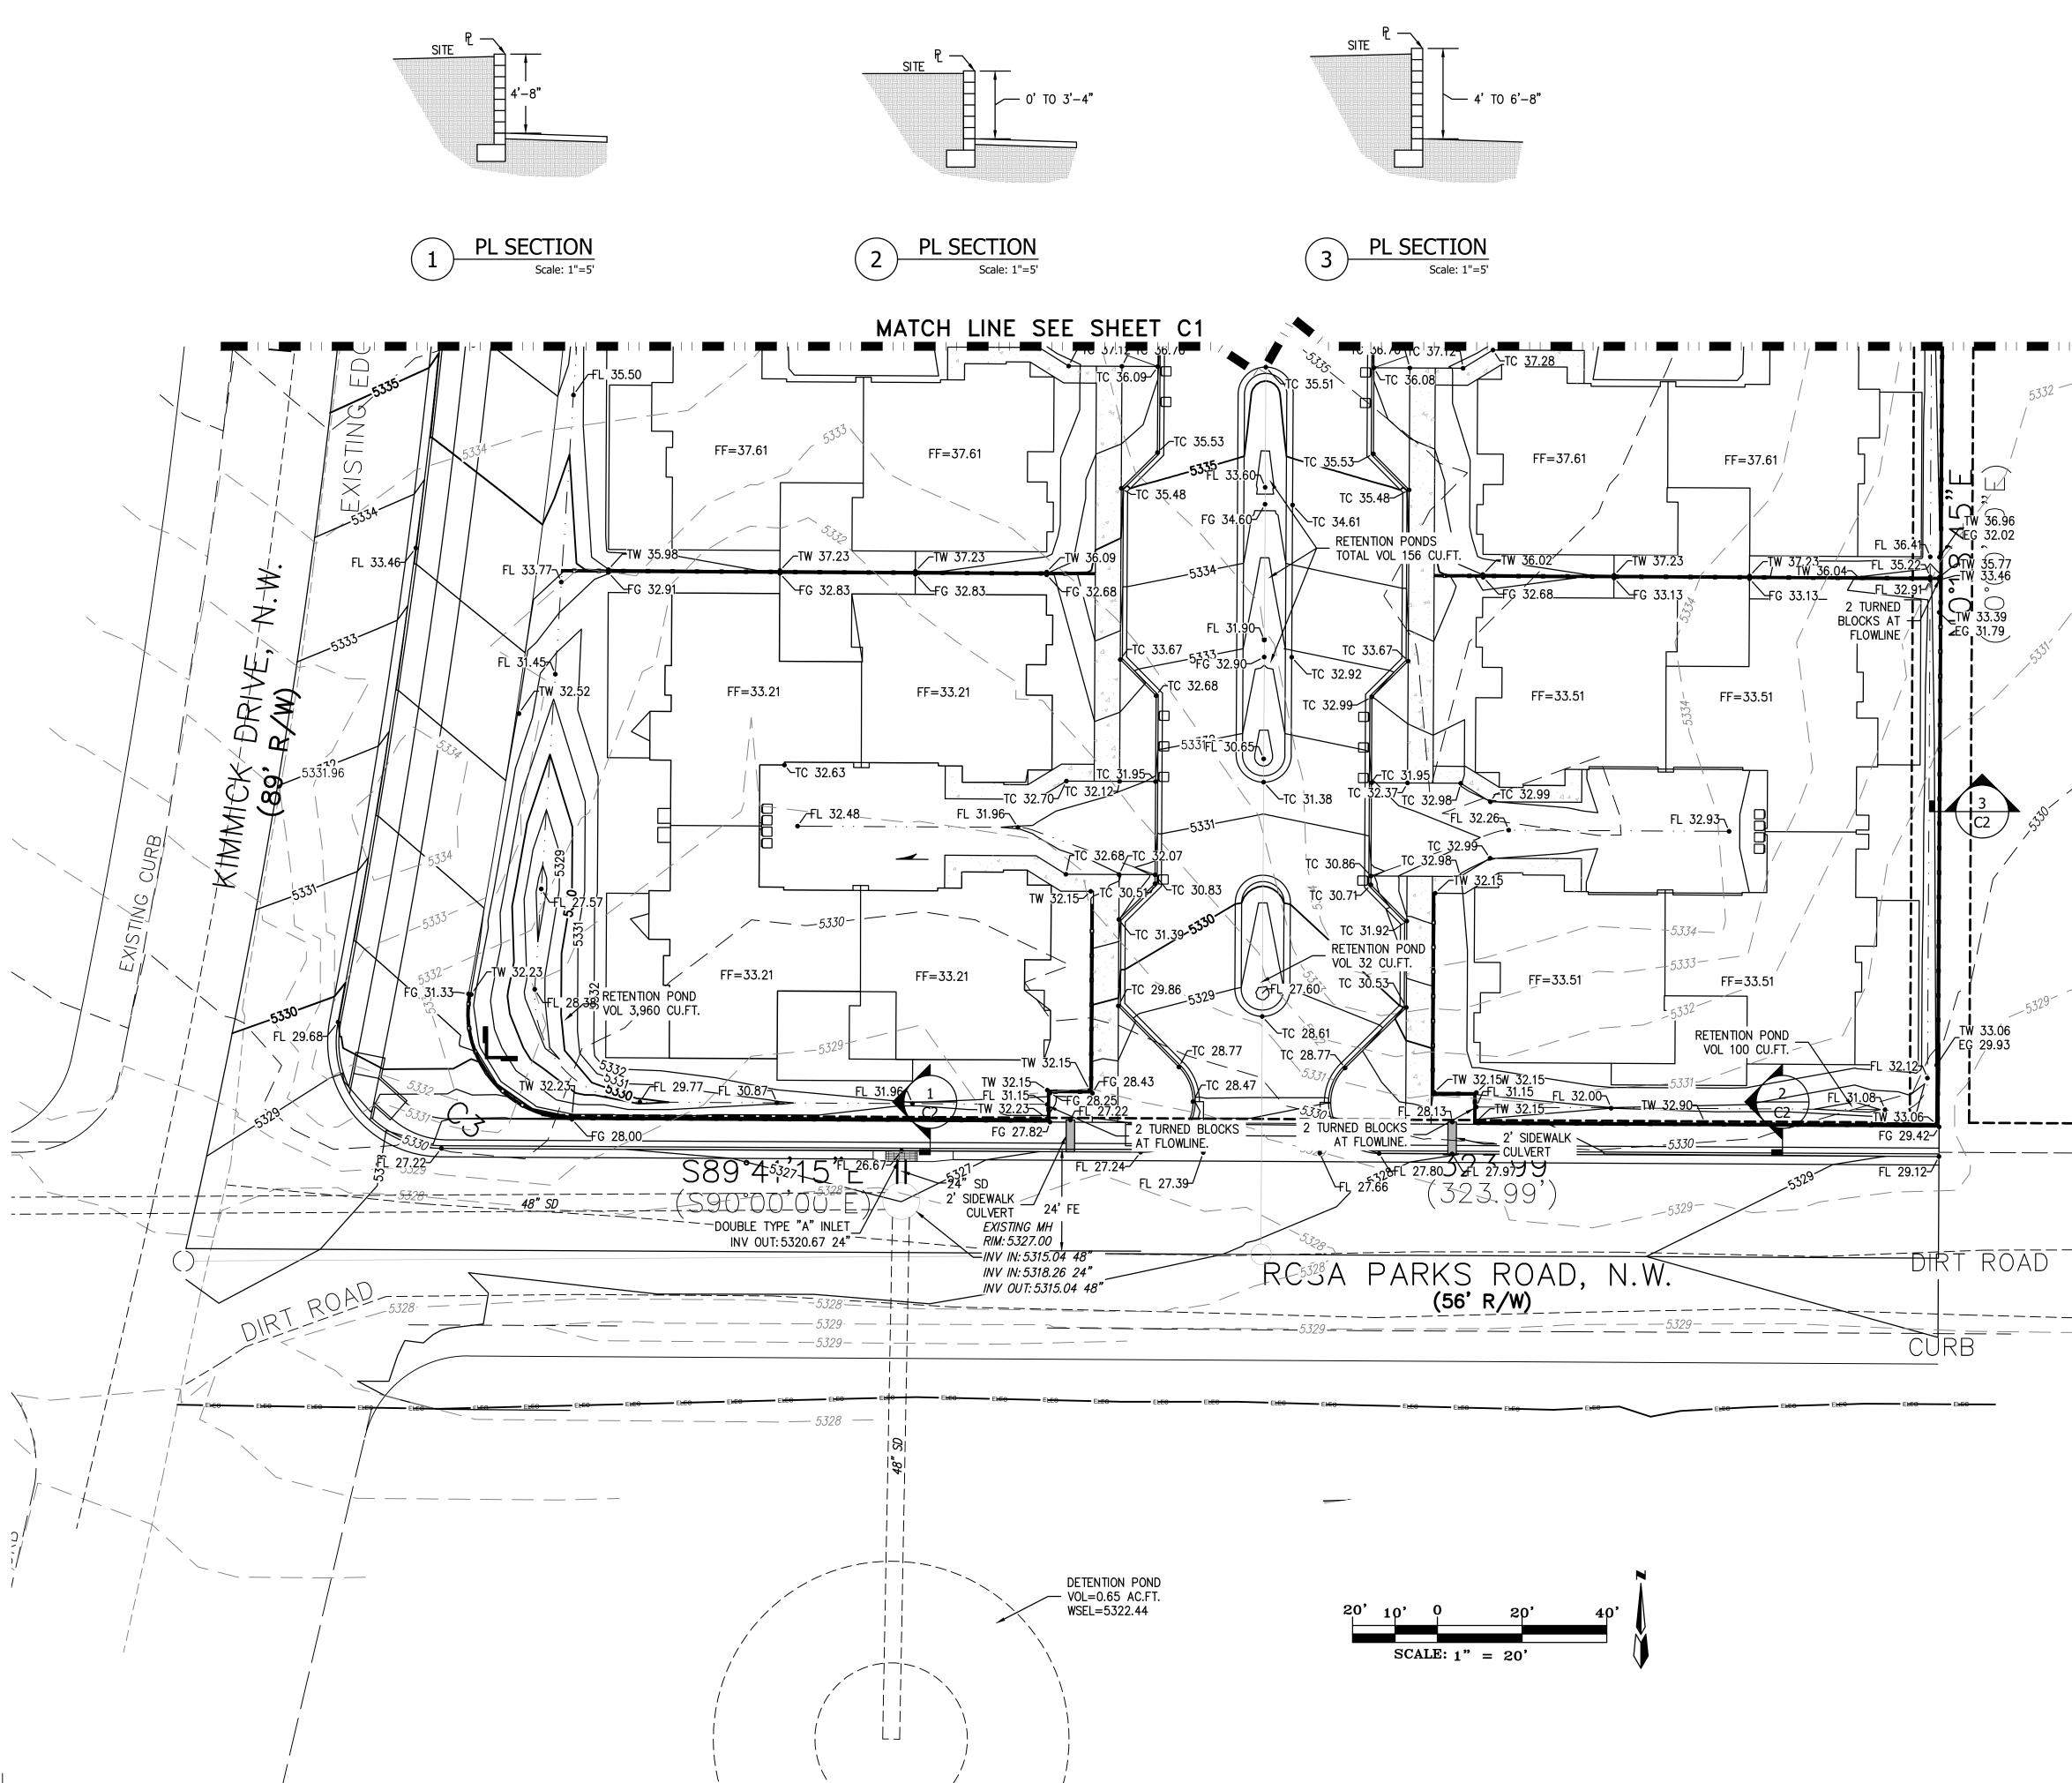

| SITE DATA                       |                               |
|---------------------------------|-------------------------------|
| LOCATION                        |                               |
| LEGAL DESCRIPTION               | ALE<br>VOLCANO CLIFFS SUBDI   |
| CURRENT ZONING                  |                               |
| ZONE ATLAS PAGE                 |                               |
| BUILDING CONSTRUCTION           |                               |
| APPLICABLE CODE                 | 2                             |
| TOTAL LOT AREA                  | <u>(3.45</u> A                |
| MAX. BUILDING HEIGHT ALLOW      |                               |
| MAX. BUILDING HEIGHT            |                               |
| BUILDING FOOTPRINT AREA         |                               |
| <u>NET LOT AREA (LOT AREA –</u> | BUILDING AREA)                |
| NUMBER OF UNITS                 | 28                            |
| LANDSCAPE AREA                  |                               |
| LANDSCAPE W/O TREES AND         | SHRUBS                        |
| TOTAL LANDSCAPE AREA            |                               |
| TOTAL LANDSCAPE % OF TOTA       | L LOT AREA                    |
| PAVED, DRIVE AND PEDESTRIA      | N AREA                        |
| REQUIRED PARKING                |                               |
| PARKING PROVIDED                | 1.                            |
|                                 | 56 (<br>14 P                  |
| REQUIRED ADA PARKING            | <u>1</u> S                    |
| PROVIDED ADA PARKING            | <u> 1 GARAGE SPACE/UNIT +</u> |

PROJECT NUMBER

DRB CHAIRPERSON, ALBUQUERQUE PLANNING

| A PARKS RD. N.W.<br>LBUQUERQUE, NM<br>LOT 1<br>BDIVISION UNIT 26 |
|------------------------------------------------------------------|
| R-ML                                                             |
| <u>B-10</u>                                                      |
| <u>2B</u>                                                        |
| 2015 IBC / IFC                                                   |
| AC) 150,099 SF                                                   |
| 30 FEET                                                          |
| 30 FEET                                                          |
| 47,844 SF                                                        |
| <u>102,255</u> SF                                                |
| B SEMI-ATTACHED                                                  |
| – SF                                                             |
| – SF                                                             |
| – SF                                                             |
| %                                                                |
| 45,473 SF                                                        |
| 1.5=42 SPACES                                                    |
| 1.5 SPACES/UNIT                                                  |
|                                                                  |
| 70 SPACES<br>GARAGE SPACES<br>PARKING SPACES                     |
| SPACES (1 VAN)                                                   |
| + 1 VAN SPACE                                                    |
|                                                                  |
|                                                                  |