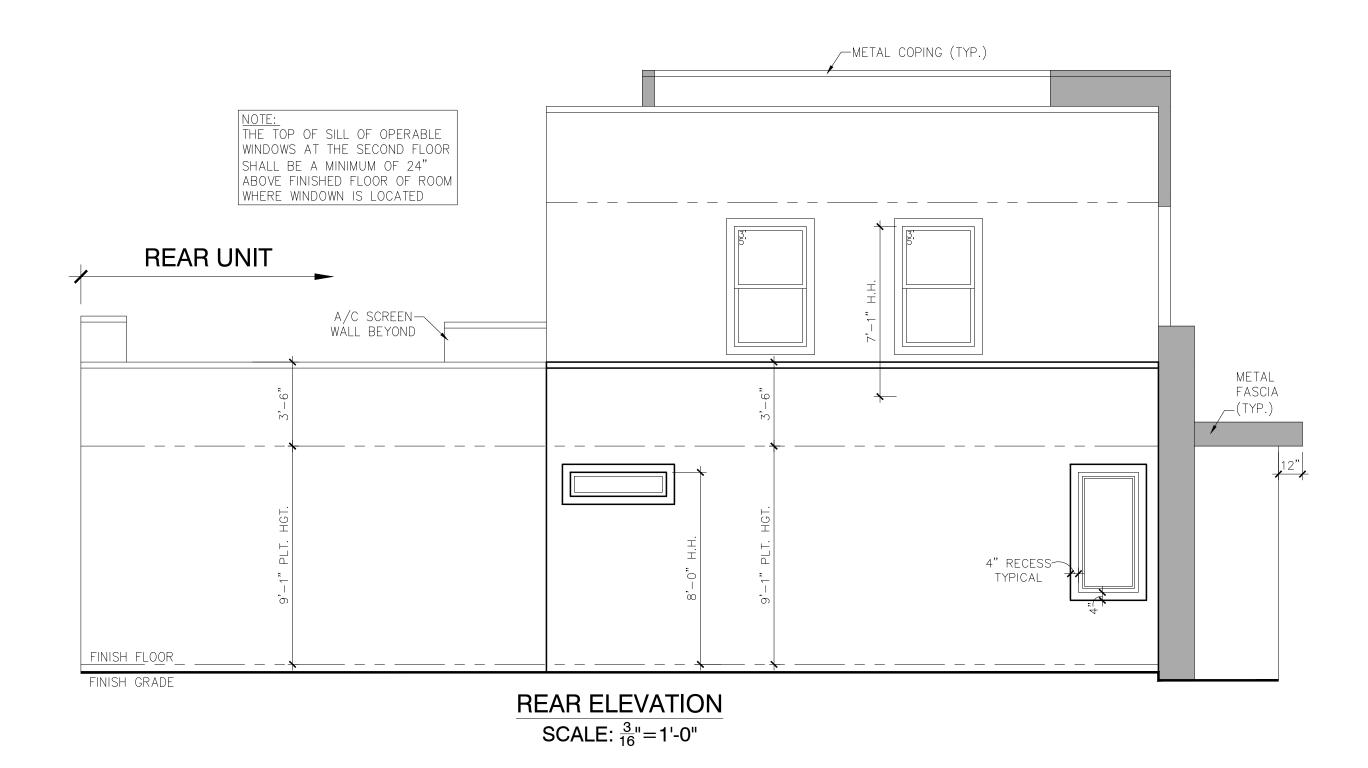

#### Project Information Required for Mail/Email Notice by IDO Subsection 6-4(K)(1)(b):

- 1. Zone Atlas Page(s)\*4 <u>C-11-Z</u>
- 2. Architectural drawings, elevations of the proposed building(s) or other illustrations of the proposed application, as relevant\*: <u>Attached to notice or provided via website noted above</u>
- 3. The following exceptions to IDO standards have been requested for this project\*:

A Pre-submittal Neighborhood Meeting was required by <u>Table 6-1-1</u>: □ Yes INO
 Summary of the Pre-submittal Neighborhood Meeting, if one occurred:

- 5. *For Site Plan Applications only*\*, attach site plan showing, at a minimum:
  - A. Location of proposed buildings and landscape areas.\*
  - b. Access and circulation for vehicles and pedestrians.\*
  - C. Maximum height of any proposed structures, with building elevations.\*