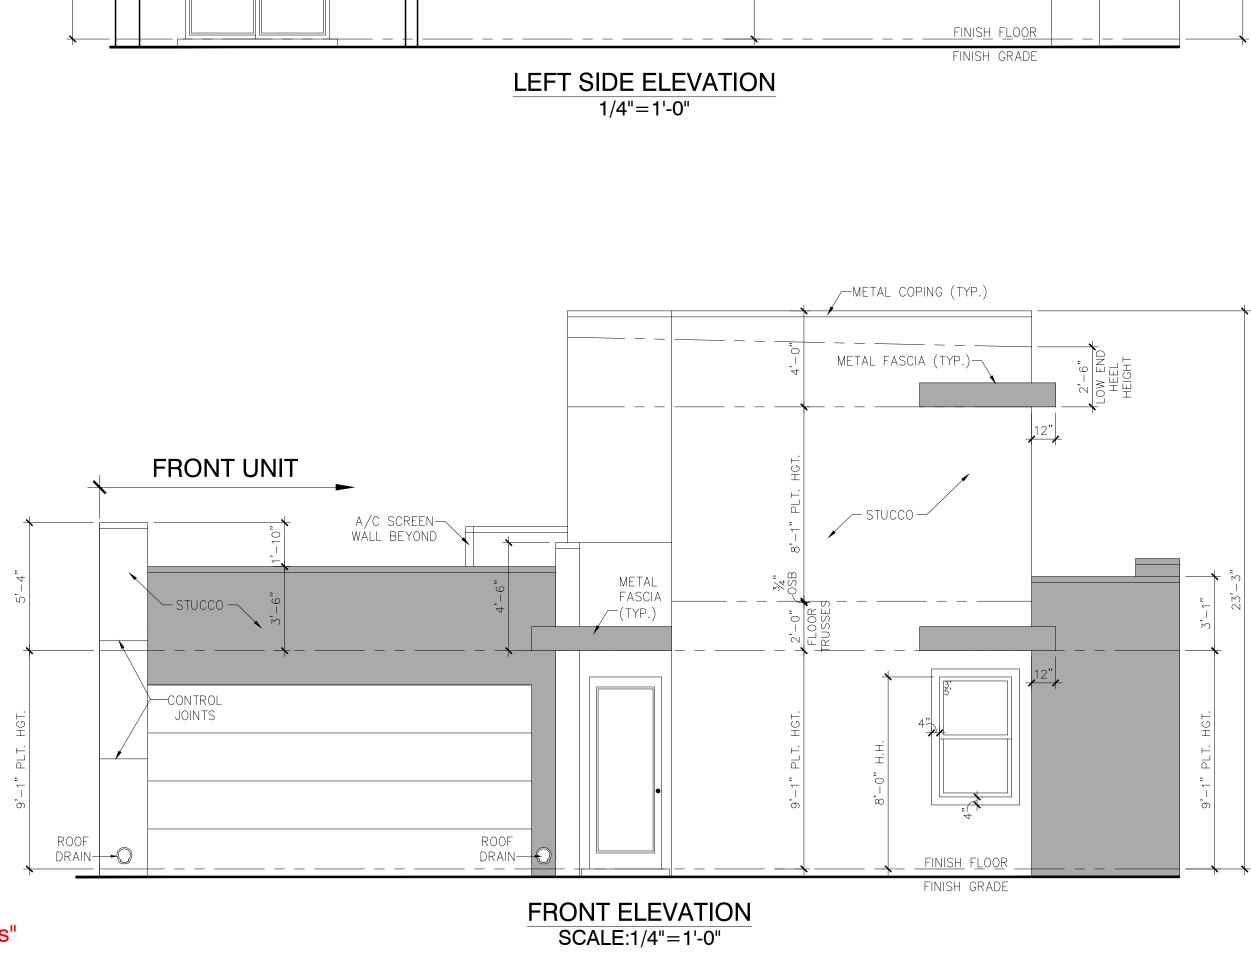

# TRAFFIC SUMMARY

THE PROPOSED SITE FOR THE TOWNHOUSE DEVELOPMENT IS LOCATED IN THE NORTHWEST QUADRANT OF THE KIMMICK ROAD/ROSA PARKS ROAD. THE PLAN CONSISTS OF A TOWNHOUSE SITE CONSISTING OF 28 UNITS. THE ACCESS WILL BE VIA CURB RETURN ENTRANCES FROM VALIENTE ROAD ON THE NORTH AND ROSA PARKS ROAD ON THE SOUTH. THE CURRENT TRAFFIC ON BOTH ROADWAYS IS

Scale: 1"=10'