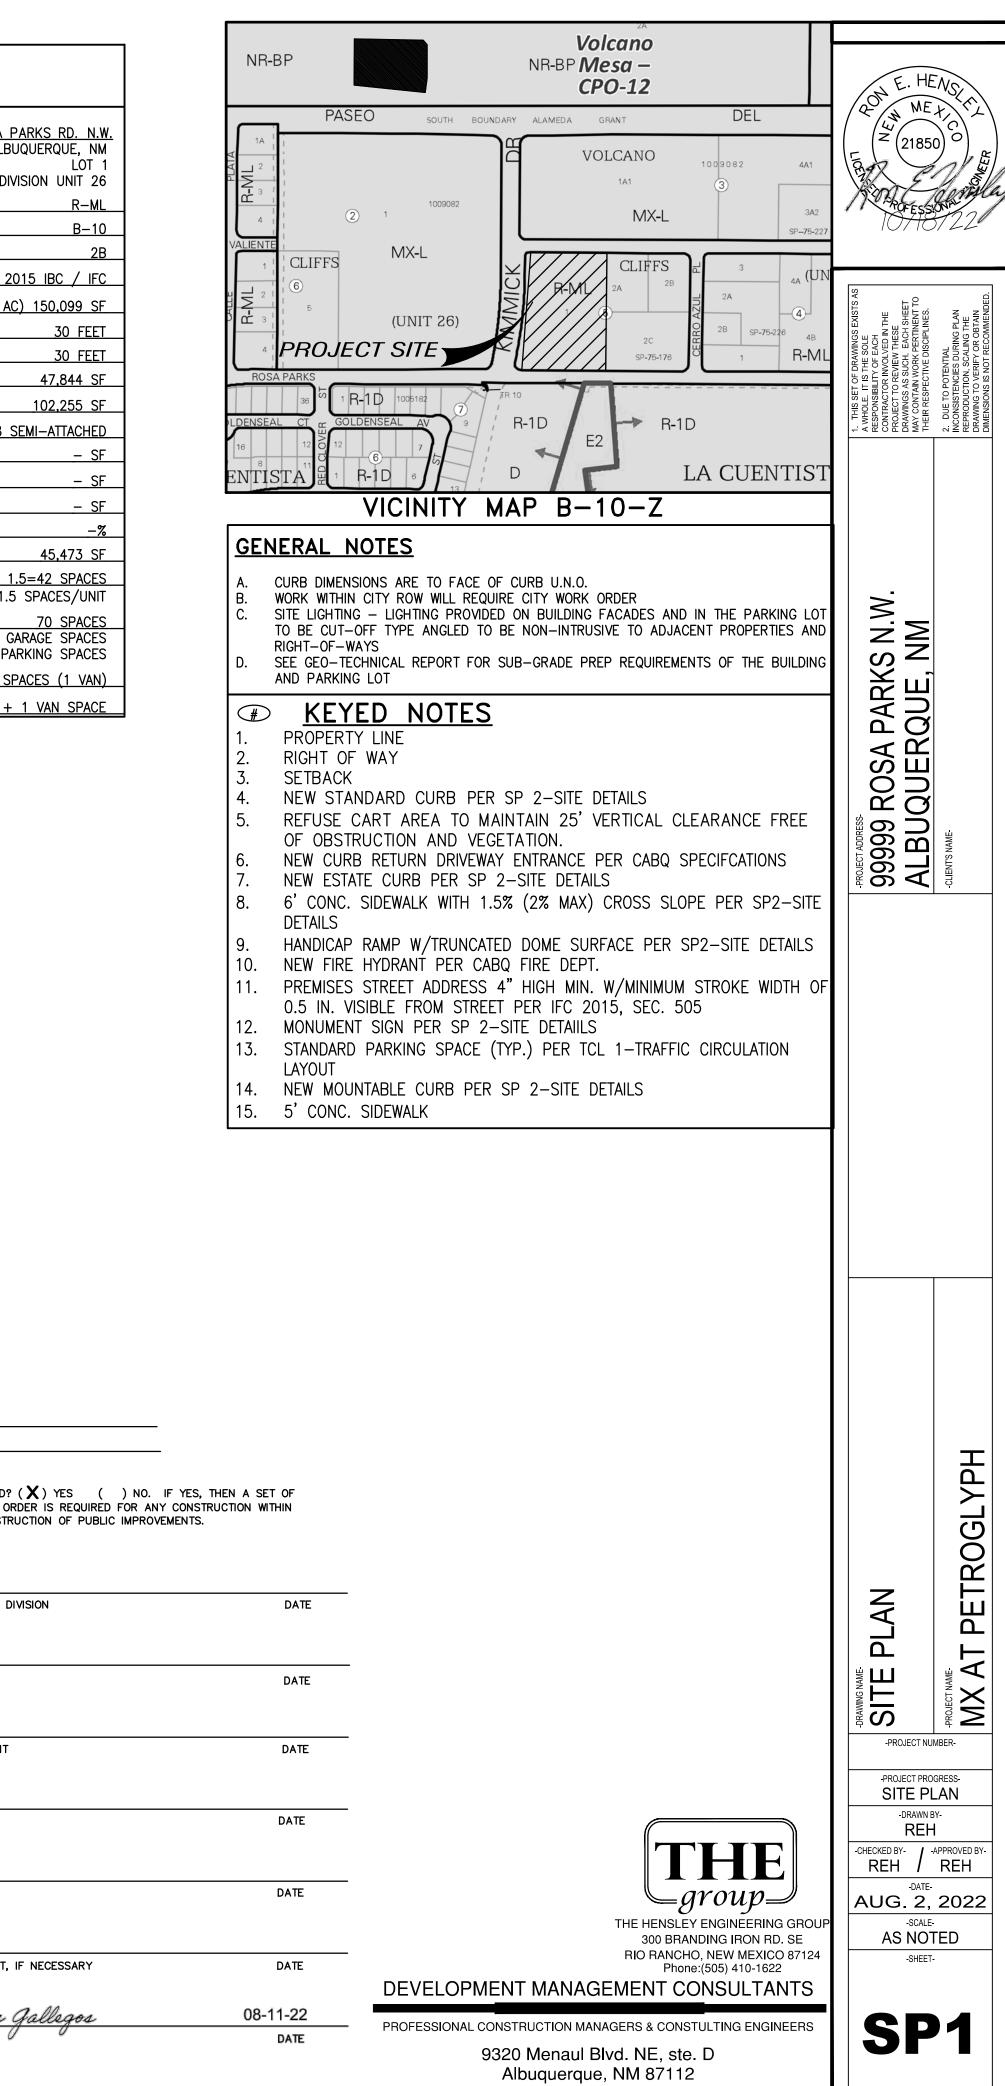

#### **PROPERTY INFORMATION**

- Address: 99999 ROSA PARKS RD NW
- Lot: 1 Block: 5
- Subdivision: VOLCANO CLIFFS UNIT 26
- within 1,320 feet (1/4 mile) of <u>Urban Center</u>
- Urban Center 1,320 foot Buffer
- Northwest Mesa Escarpment VPO-2
- Volcano Mesa CPO-13
- Type: Change
- Calculated GIS Acres: 3.4898
- IDO Zoning: R-ML
- Old Zoning Designation: SU-2
- Old Zoning Description: VCUR
- Old Zoning Category: RESIDENTIAL

#### **DEVELOPMENT STANDARDS**

- 3-4(N) VOLCANO MESA CPO-13
- 3-6(E) NORTHWEST MESA ESCARPMENT VPO-2
- 4-3(B)(7)(g) Conditional use Approval required
- 5-1 DIMENSIONAL STANDARDS
  - $\circ$  Table 5-1-1; unless CPO over rules these guidelines  $\leftarrow$
- 5-1(C) RESIDENTIAL ZONE DISTRICTS

PA# <u>21-153</u>

Date: <u>08/17/21</u>

Time: <u>N/A (sent via email)</u>

Address: Rosa Parks Rd NW

- o Table 5-1-1
- 5-1(C)(2) Contextual Residential Development in Areas of Consistency
  - 5-1(C)(2)(b)2 Lot Size
- 5-1(D)(2) Urban Center, Main Street, and Premium Transit Areas
- 5-1(G) EXCEPTIONS AND ENCROACHMENTS
- 5-4(E)(3) Block Dimensions
- 5-5(C)(2) Minimum Off-street Parking Table
  - o Table 5-5-1
- 5-5(C)(5) Parking Reductions
  - o 5-5(C)(5)(a)
- 5-5(F) PARKING LOCATION AND DESIGN
  - o 5-5(F)(1)(b) Downtown, Urban Centers, Main Street Areas, and Premium

Transit Areas

- 5-5(F)(2) Design, Access, and Circulation
  - o 5-5(F)(2)(2)(a)4
- 5-5(G)(4) Centers, Main Street Areas, and Premium Transit Areas
- 5-6(C) GENERAL LANDSCAPING STANDARDS
  - o 5-6(C)(2)(b)
- 5-6(C)(4) Required Plant Materials and Site Amenities
  - o 5-6(C)(4)(j)
- 5-6(C)(5) Soil Condition and Planting Beds
- 5-6(D)(2) Additional Frontage Landscaping
  - o 5-6(D)(2)(b)
- 5-6(E)(2) Development Next to Low-density Residential Zone Districts
  - $\circ~$  If this is the case to the east; virgin land  $\leftarrow~$
  - o 5-6(E)(2)(b)
  - o 5-6(E)(3)(b)
- 5-6(E)(5) Area of Change Next to Area of Consistency Portion to the east ←
  - o Table 5-6-5
- 5-6(F)(1) Parking Lot Edges
- 5-6(F)(2)b Parking Lot Interior
- 5-8(D) GENERAL DESIGN AND ILLUMINATION
- 5-8(E)(2)(d) Decorative Outdoor Lighting
- 5-11(E)(1) Ground Floor Clear Height
- 5-11(E)(2)(b)2
- 5-11(E)(3)(b) Outdoor Seating and Gathering Areas