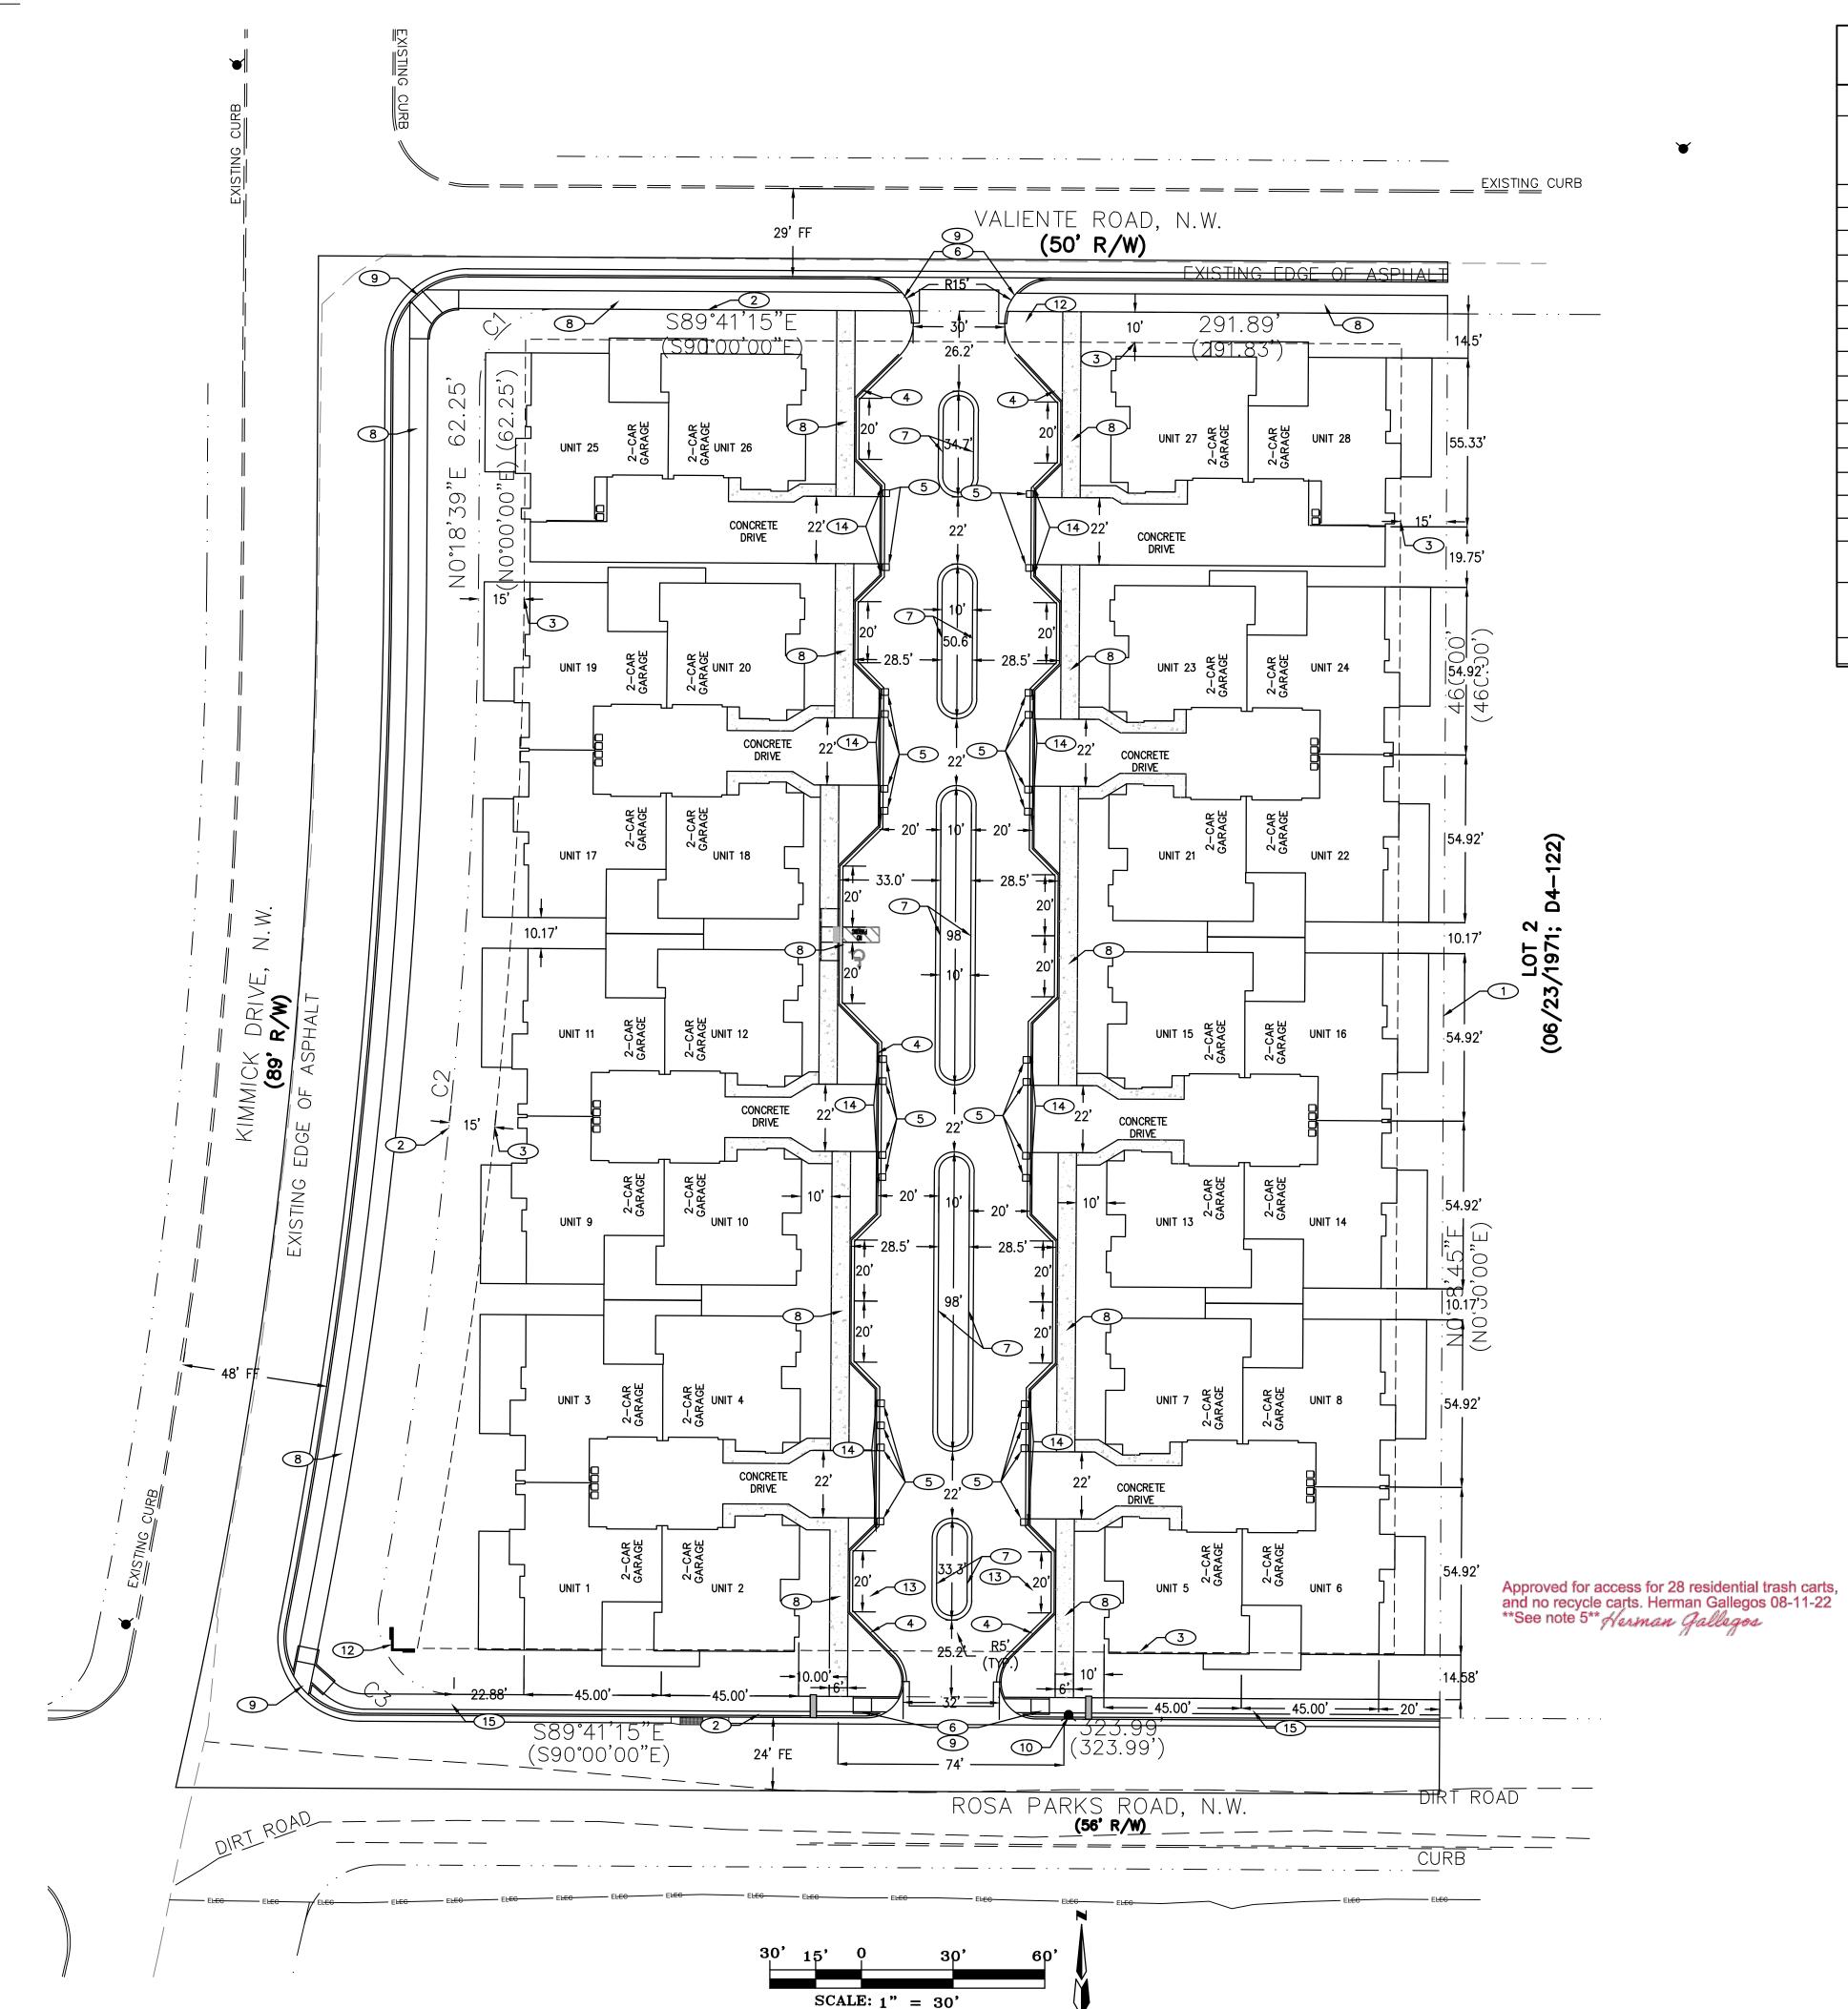

| SITE DATA                       |                               |
|---------------------------------|-------------------------------|
| LOCATION                        |                               |
| LEGAL DESCRIPTION               | ALE<br>VOLCANO CLIFFS SUBDI   |
| CURRENT ZONING                  |                               |
| ZONE ATLAS PAGE                 |                               |
| BUILDING CONSTRUCTION           |                               |
| APPLICABLE CODE                 | 2                             |
| TOTAL LOT AREA                  | <u>(3.45</u> A                |
| MAX. BUILDING HEIGHT ALLOW      |                               |
| MAX. BUILDING HEIGHT            |                               |
| BUILDING FOOTPRINT AREA         |                               |
| <u>NET LOT AREA (LOT AREA –</u> | BUILDING AREA)                |
| NUMBER OF UNITS                 | 28                            |
| LANDSCAPE AREA                  |                               |
| LANDSCAPE W/O TREES AND         | SHRUBS                        |
| TOTAL LANDSCAPE AREA            |                               |
| TOTAL LANDSCAPE % OF TOTA       | L LOT AREA                    |
| PAVED, DRIVE AND PEDESTRIA      | N AREA                        |
| REQUIRED PARKING                |                               |
| PARKING PROVIDED                | 1.                            |
|                                 | 56 (<br>14 P                  |
| REQUIRED ADA PARKING            | <u>1</u> S                    |
| PROVIDED ADA PARKING            | <u> 1 GARAGE SPACE/UNIT +</u> |

PROJECT NUMBER

DRB CHAIRPERSON, ALBUQUERQUE PLANNING

| A PARKS RD. N.W.<br>LBUQUERQUE, NM<br>LOT 1<br>BDIVISION UNIT 26 |
|------------------------------------------------------------------|
| R-ML                                                             |
| <u>B-10</u>                                                      |
| <u>2B</u>                                                        |
| 2015 IBC / IFC                                                   |
| AC) 150,099 SF                                                   |
| 30 FEET                                                          |
| 30 FEET                                                          |
| 47,844 SF                                                        |
| <u>102,255</u> SF                                                |
| B SEMI-ATTACHED                                                  |
| – SF                                                             |
| – SF                                                             |
| – SF                                                             |
| %                                                                |
| 45,473 SF                                                        |
| 1.5=42 SPACES                                                    |
| 1.5 SPACES/UNIT                                                  |
|                                                                  |
| 70 SPACES<br>GARAGE SPACES<br>PARKING SPACES                     |
| SPACES (1 VAN)                                                   |
| + 1 VAN SPACE                                                    |
|                                                                  |
|                                                                  |

# TRAFFIC SUMMARY

THE PROPOSED SITE FOR THE TOWNHOUSE DEVELOPMENT IS LOCATED IN THE NORTHWEST QUADRANT OF THE KIMMICK ROAD/ROSA PARKS ROAD. THE PLAN CONSISTS OF A TOWNHOUSE SITE CONSISTING OF 28 UNITS. THE ACCESS WILL BE VIA CURB RETURN ENTRANCES FROM VALIENTE ROAD ON THE NORTH AND ROSA PARKS ROAD ON THE SOUTH. THE CURRENT TRAFFIC ON BOTH ROADWAYS IS