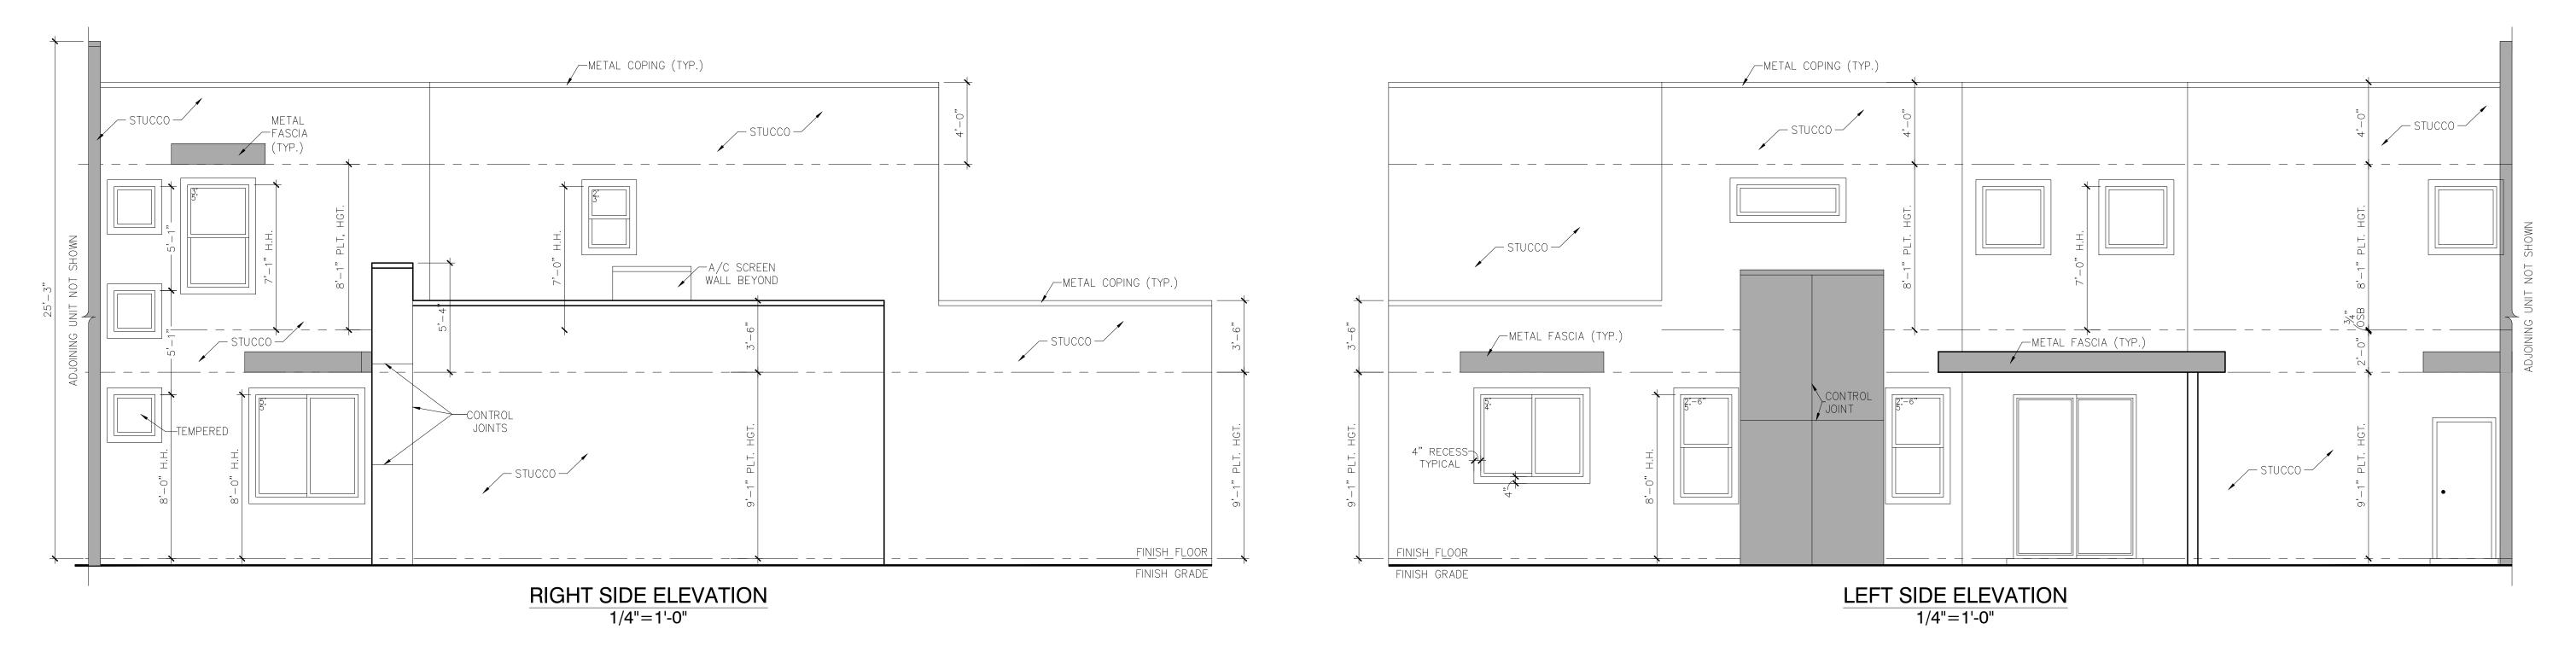

#### Project Information Required for Mail/Email Notice by IDO Subsection 6-4(K)(1)(b):

- 1. Zone Atlas Page(s)\*4 <u>C-11-Z</u>
- 2. Architectural drawings, elevations of the proposed building(s) or other illustrations of the proposed application, as relevant\*: <u>Attached to notice or provided via website noted above</u>
- 3. The following exceptions to IDO standards have been requested for this project\*:

A Pre-submittal Neighborhood Meeting was required by <u>Table 6-1-1</u>: □ Yes INO
 Summary of the Pre-submittal Neighborhood Meeting, if one occurred:

- 5. *For Site Plan Applications only*\*, attach site plan showing, at a minimum:
  - A. Location of proposed buildings and landscape areas.\*
  - b. Access and circulation for vehicles and pedestrians.\*
  - C. Maximum height of any proposed structures, with building elevations.\*