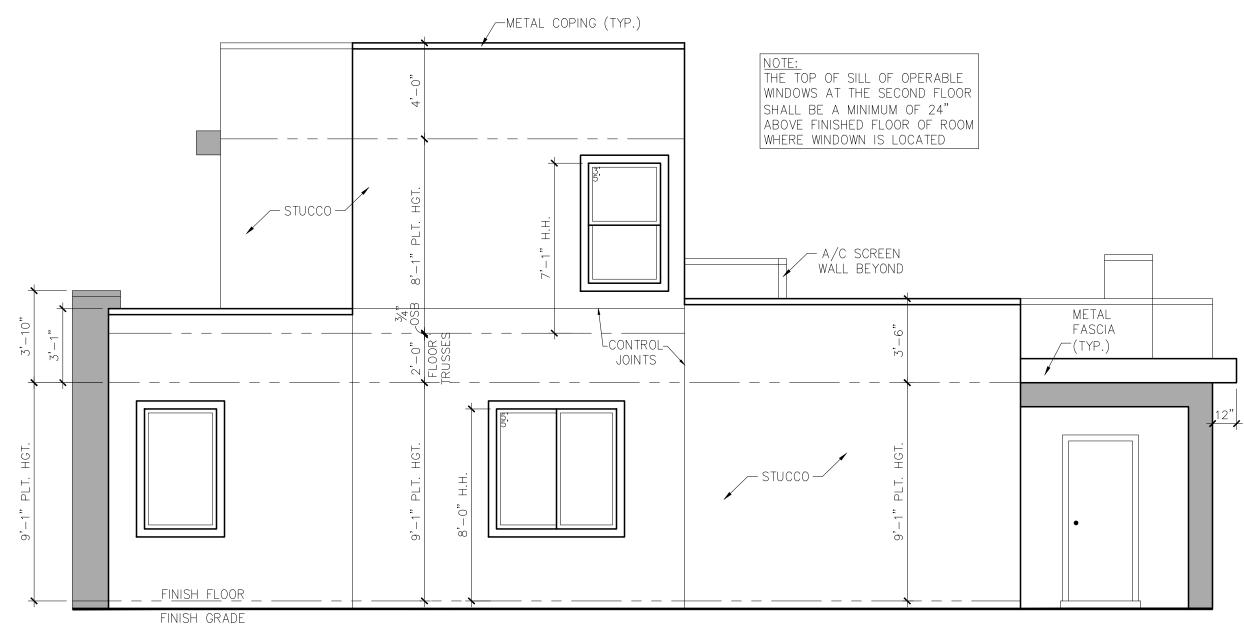

# TRAFFIC SUMMARY

THE PROPOSED SITE FOR THE TOWNHOUSE DEVELOPMENT IS LOCATED IN THE NORTHWEST QUADRANT OF THE KIMMICK ROAD/ROSA PARKS ROAD. THE PLAN CONSISTS OF A TOWNHOUSE SITE CONSISTING OF 28 UNITS. THE ACCESS WILL BE VIA CURB RETURN ENTRANCES FROM VALIENTE ROAD ON THE NORTH AND ROSA PARKS ROAD ON THE SOUTH. THE CURRENT TRAFFIC ON BOTH ROADWAYS IS

Scale: 1"=10'