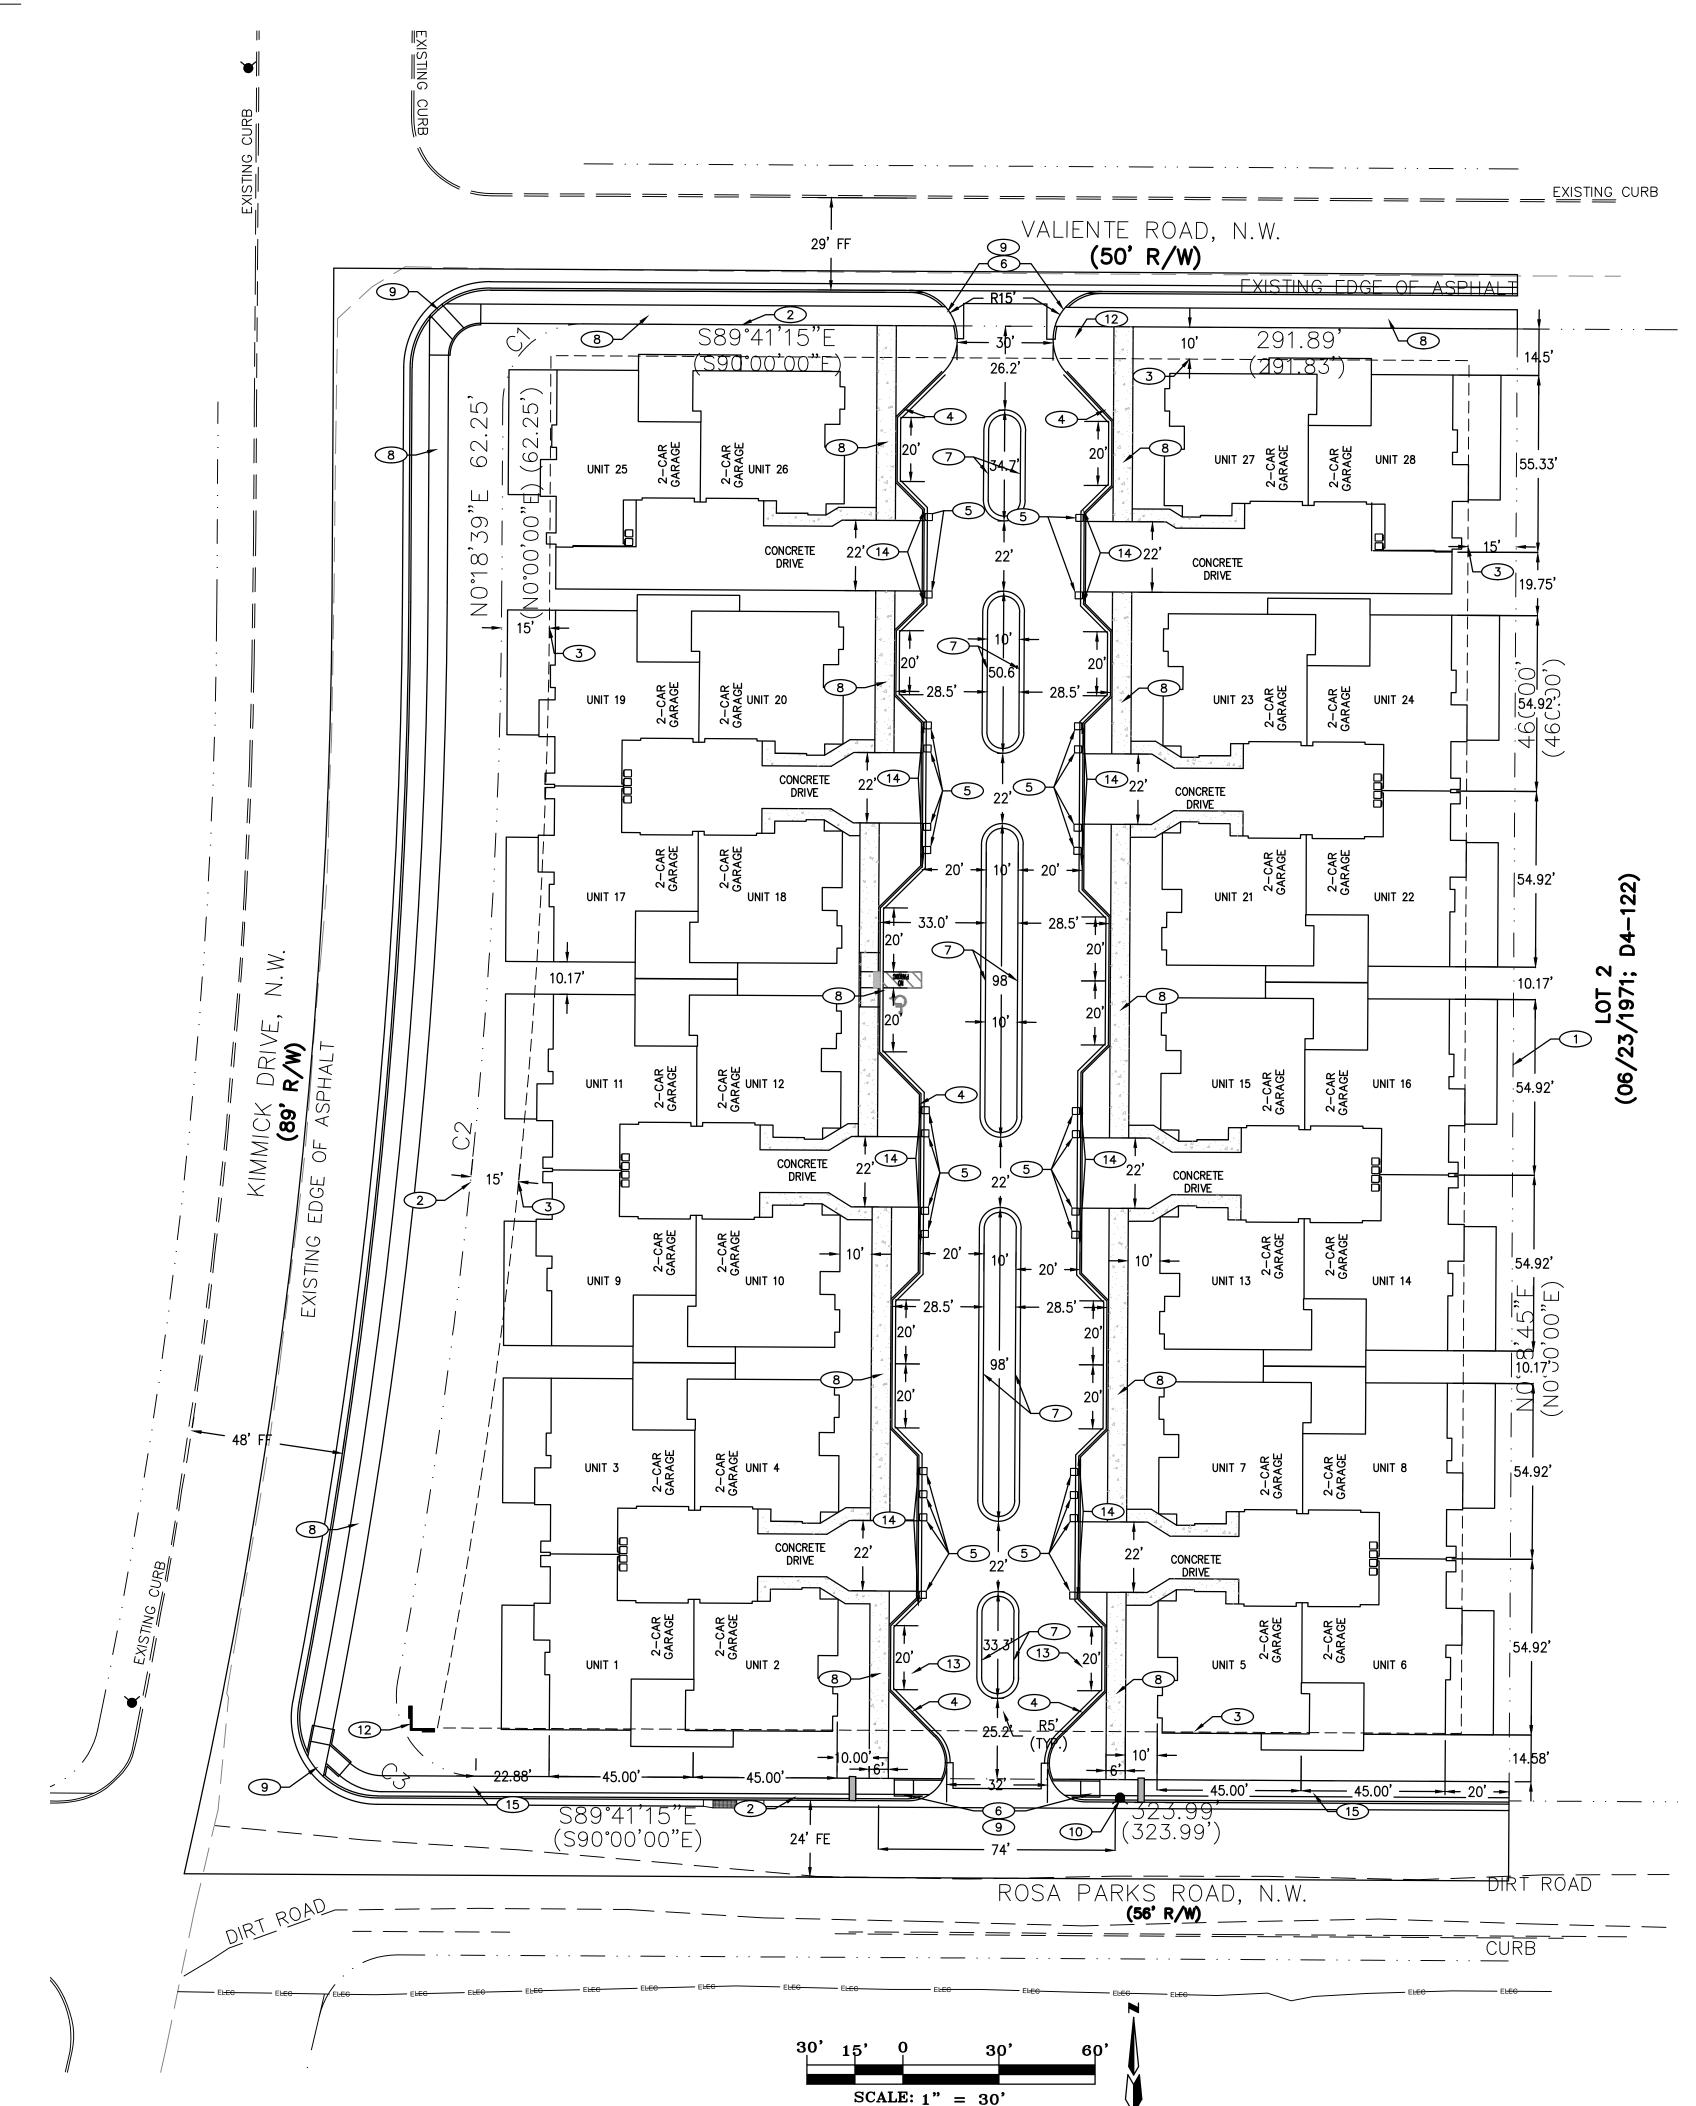

ROSA PARKS AND KIMMICK N.W.

Job Description: <u>28 UNIT TO</u>WHNOME SITE

| SITE DATA                       |                               |
|---------------------------------|-------------------------------|
| LOCATION                        |                               |
| LEGAL DESCRIPTION               | ALE<br>VOLCANO CLIFFS SUBDI   |
| CURRENT ZONING                  |                               |
| ZONE ATLAS PAGE                 |                               |
| BUILDING CONSTRUCTION           |                               |
| APPLICABLE CODE                 | 2                             |
| TOTAL LOT AREA                  | <u>(3.45</u> A                |
| MAX. BUILDING HEIGHT ALLOW      |                               |
| MAX. BUILDING HEIGHT            |                               |
| BUILDING FOOTPRINT AREA         |                               |
| <u>NET LOT AREA (LOT AREA –</u> | BUILDING AREA)                |
| NUMBER OF UNITS                 | 28                            |
| LANDSCAPE AREA                  |                               |
| LANDSCAPE W/O TREES AND         | SHRUBS                        |
| TOTAL LANDSCAPE AREA            |                               |
| TOTAL LANDSCAPE % OF TOTA       | L LOT AREA                    |
| PAVED, DRIVE AND PEDESTRIA      | N AREA                        |
| REQUIRED PARKING                |                               |
| PARKING PROVIDED                | 1.                            |
|                                 | 56 (<br>14 P                  |
| REQUIRED ADA PARKING            | <u>1</u> S                    |
| PROVIDED ADA PARKING            | <u> 1 GARAGE SPACE/UNIT +</u> |

PROJECT NUMBER

DRB CHAIRPERSON, ALBUQUERQUE PLANNING

| A PARKS RD. N.W.<br>LBUQUERQUE, NM<br>LOT 1<br>BDIVISION UNIT 26 |
|------------------------------------------------------------------|
| R-ML                                                             |
| <u>B-10</u>                                                      |
| <u>2B</u>                                                        |
| 2015 IBC / IFC                                                   |
| AC) 150,099 SF                                                   |
| 30 FEET                                                          |
| 30 FEET                                                          |
| 47,844 SF                                                        |
| <u>102,255</u> SF                                                |
| B SEMI-ATTACHED                                                  |
| – SF                                                             |
| – SF                                                             |
| – SF                                                             |
| %                                                                |
| 45,473 SF                                                        |
| 1.5=42 SPACES                                                    |
| 1.5 SPACES/UNIT                                                  |
|                                                                  |
| 70 SPACES<br>GARAGE SPACES<br>PARKING SPACES                     |
| SPACES (1 VAN)                                                   |
| + 1 VAN SPACE                                                    |
|                                                                  |
|                                                                  |

# TRAFFIC SUMMARY

THE PROPOSED SITE FOR THE TOWNHOUSE DEVELOPMENT IS LOCATED IN THE NORTHWEST QUADRANT OF THE KIMMICK ROAD/ROSA PARKS ROAD. THE PLAN CONSISTS OF A TOWNHOUSE SITE CONSISTING OF 28 UNITS. THE ACCESS WILL BE VIA CURB RETURN ENTRANCES FROM VALIENTE ROAD ON THE NORTH AND ROSA PARKS ROAD ON THE SOUTH. THE CURRENT TRAFFIC ON BOTH ROADWAYS IS