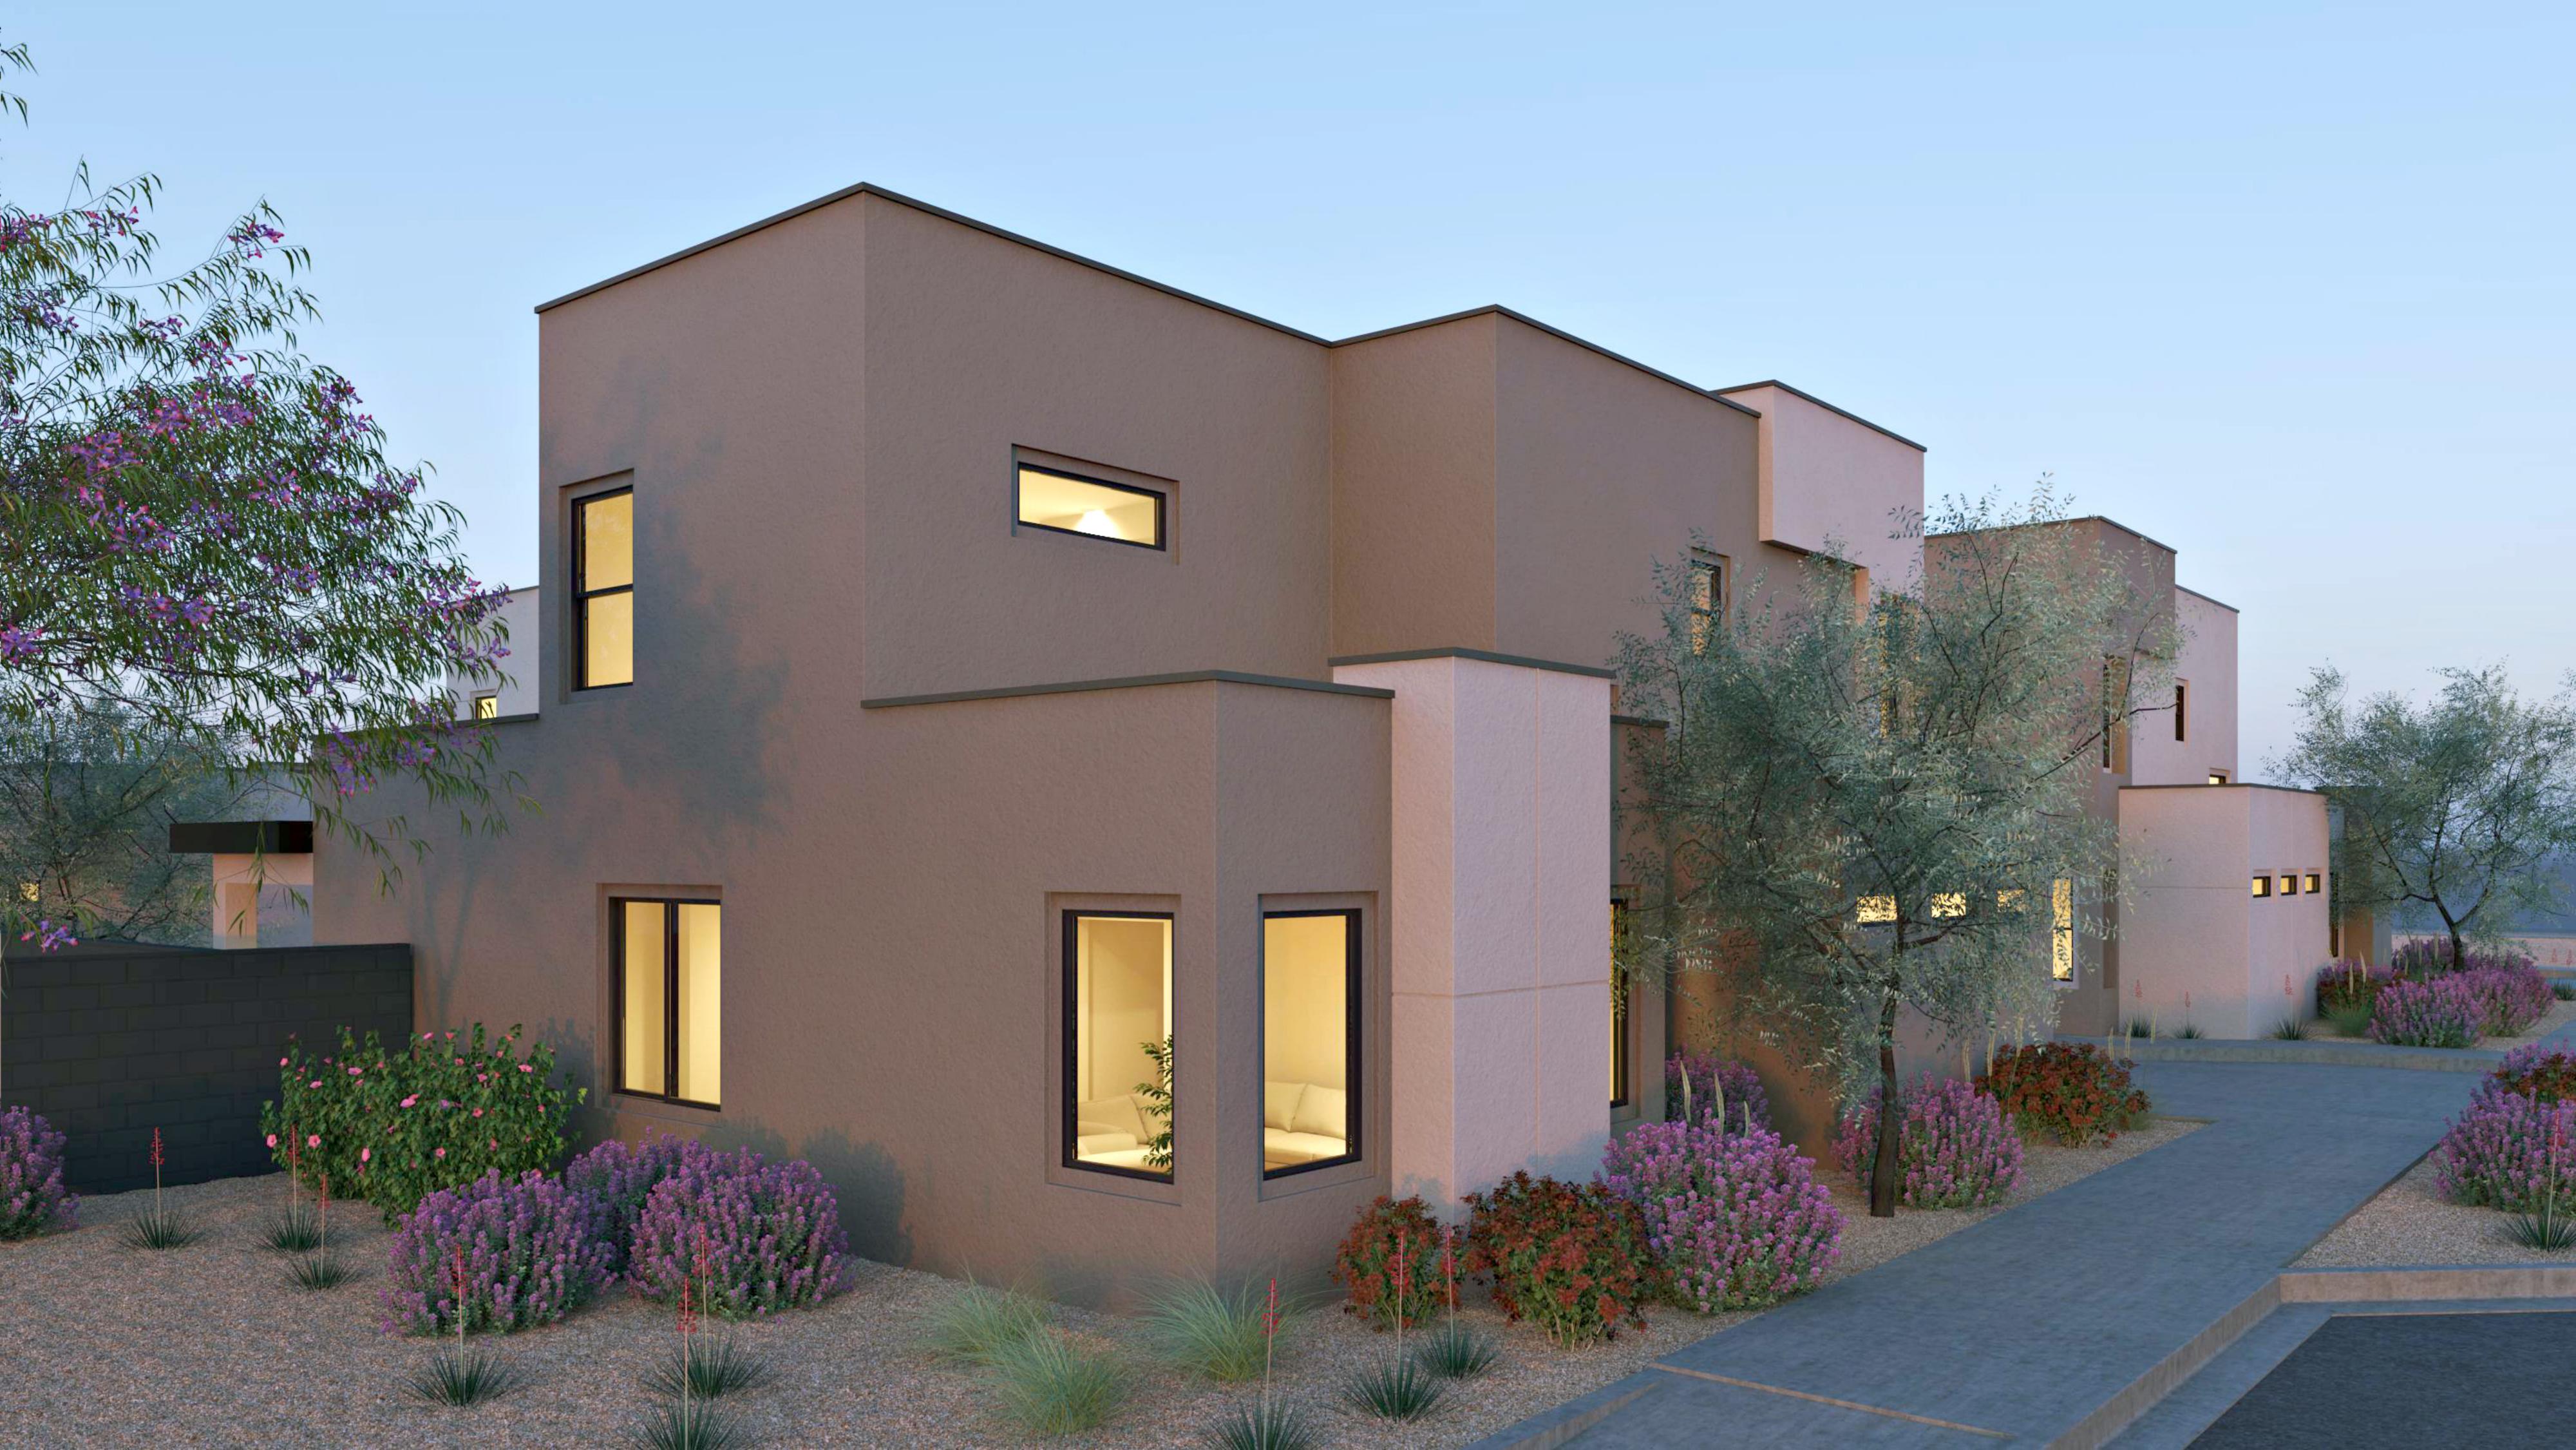

Re: Lot 1, Unit 26 Volcano Cliffs Subdivision Site Plan, Infrastructure List and Setback Deviation

BETA Investments LLC, the owner of the subject property, is seeking approval for a Site Plan - DRB and deviation from minimum setbacks in order to facilitate the construction of MX at Petroglyph, a townhome development of 28 units to be leased at market rate.

The subject site is currently vacant and is situated on Rosa Parks Road at Kimmick Drive. The lot is zoned R-ML which allows townhome development. The Site Plan complies with all applicable provisions of this IDO, the DPM, other adopted City regulations, and any conditions specifically applied to development.

#### Project Information Required for Mail/Email Notice by IDO Subsection 6-4(K)(1)(b):

- 1. Zone Atlas Page(s)\*4 <u>C-11-Z</u>
- 2. Architectural drawings, elevations of the proposed building(s) or other illustrations of the proposed application, as relevant\*: <u>Attached to notice or provided via website noted above</u>
- 3. The following exceptions to IDO standards have been requested for this project\*: