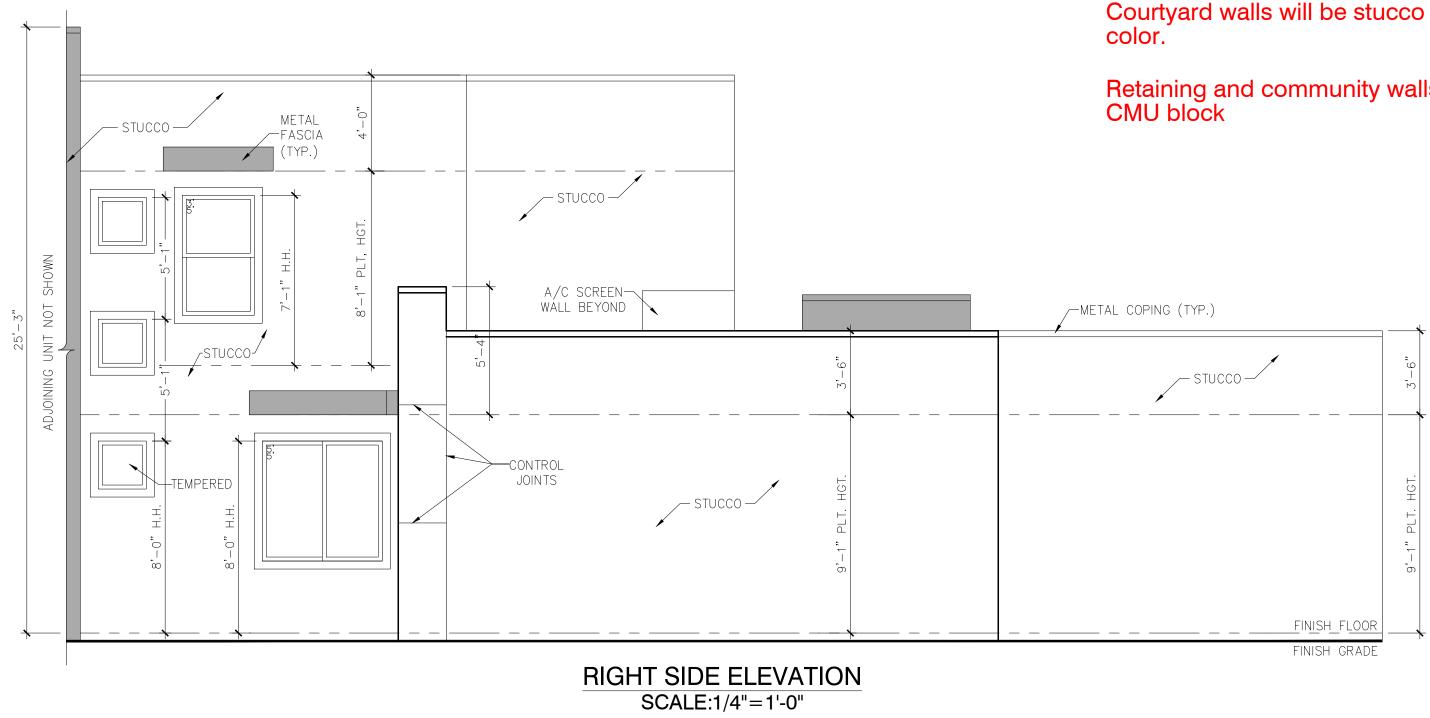

| SITE DATA                       |                               |
|---------------------------------|-------------------------------|
| LOCATION                        |                               |
| LEGAL DESCRIPTION               | ALE<br>VOLCANO CLIFFS SUBDI   |
| CURRENT ZONING                  |                               |
| ZONE ATLAS PAGE                 |                               |
| BUILDING CONSTRUCTION           |                               |
| APPLICABLE CODE                 | 2                             |
| TOTAL LOT AREA                  | <u>(3.45</u> A                |
| MAX. BUILDING HEIGHT ALLOW      |                               |
| MAX. BUILDING HEIGHT            |                               |
| BUILDING FOOTPRINT AREA         |                               |
| <u>NET LOT AREA (LOT AREA –</u> | BUILDING AREA)                |
| NUMBER OF UNITS                 | 28                            |
| LANDSCAPE AREA                  |                               |
| LANDSCAPE W/O TREES AND         | SHRUBS                        |
| TOTAL LANDSCAPE AREA            |                               |
| TOTAL LANDSCAPE % OF TOTA       | L LOT AREA                    |
| PAVED, DRIVE AND PEDESTRIA      | N AREA                        |
| REQUIRED PARKING                |                               |
| PARKING PROVIDED                | 1.                            |
|                                 | 56 (<br>14 P                  |
| REQUIRED ADA PARKING            | <u>1</u> S                    |
| PROVIDED ADA PARKING            | <u> 1 GARAGE SPACE/UNIT +</u> |

PROJECT NUMBER

DRB CHAIRPERSON, ALBUQUERQUE PLANNING

| A PARKS RD. N.W.<br>LBUQUERQUE, NM<br>LOT 1<br>BDIVISION UNIT 26 |
|------------------------------------------------------------------|
| R-ML                                                             |
| <u>B-10</u>                                                      |
| <u>2B</u>                                                        |
| 2015 IBC / IFC                                                   |
| AC) 150,099 SF                                                   |
| 30 FEET                                                          |
| 30 FEET                                                          |
| 47,844 SF                                                        |
| <u>102,255</u> SF                                                |
| B SEMI-ATTACHED                                                  |
| – SF                                                             |
| – SF                                                             |
| – SF                                                             |
| %                                                                |
| 45,473 SF                                                        |
| 1.5=42 SPACES                                                    |
| 1.5 SPACES/UNIT                                                  |
|                                                                  |
| 70 SPACES<br>GARAGE SPACES<br>PARKING SPACES                     |
| SPACES (1 VAN)                                                   |
| + 1 VAN SPACE                                                    |
|                                                                  |
|                                                                  |