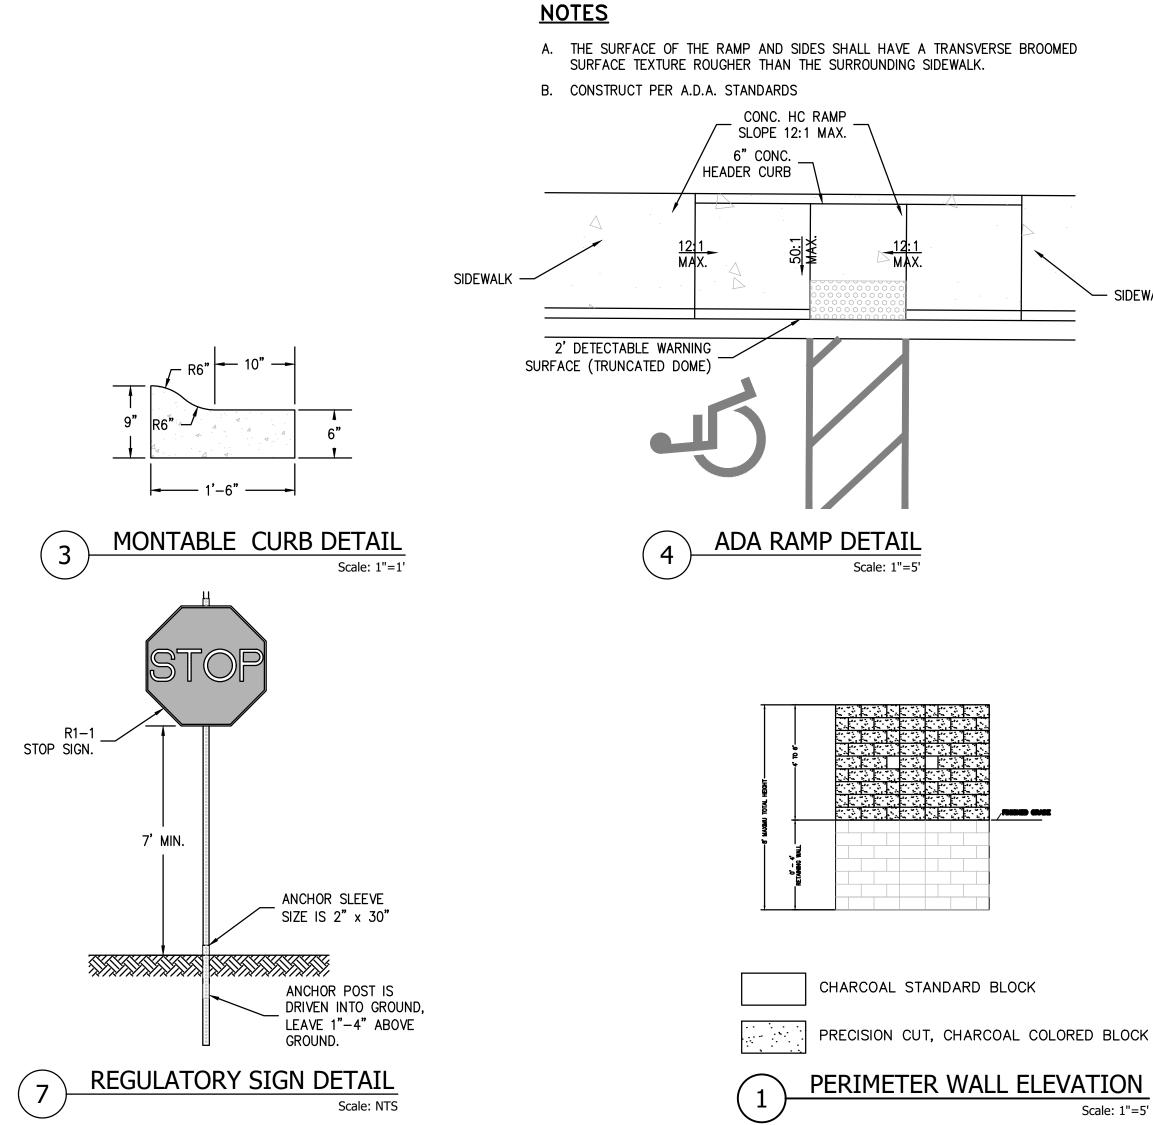

#### Private Site and Parking Lot Design

- Follow DPM and IDO Guidelines for Site and Parking Lot Design. Current ADA standards must be followed including required number of handicapped parking spaces and drive aisles, ADA access to public right-of-way, and ADA access to on-site buildings.
- See the Traffic Circulation Layout (TCL) Checklist. A TCL is required for any change or addition to a building > 500 sq. ft. or if the parking or circulation is changed. (This includes a repaving of parking lot.) Drawing must be stamped by a registered engineer or architect.

PA# <u>21-153</u>

08/17/21 Time: N/A (sent via email)

Address: Rosa Parks Rd NW

- When developing a parking lot layout, include all dimensioning for construction purposes. Also include all curb, curb ramp and signage details.
- Parking Calculations must be provided and per the requirements in the IDO. Number of vehicular spaces, motorcycle spaces, and bicycle spaces shall be specified and follow IDO requirements.
- Shared access/parking agreement is required if access/parking is shared with parking lot adjacent to site. (This can be established on a plat if submittal of a plat is required or by an agreement.)
- Existing driveways that are not being used are required to be removed and replaced with standard curb and sidewalk to match existing.