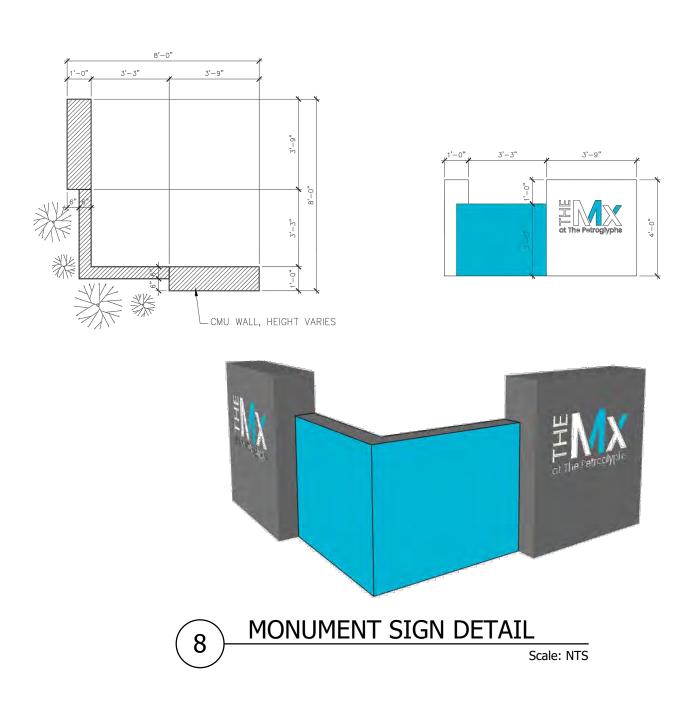

# TRAFFIC SUMMARY

THE PROPOSED SITE FOR THE TOWNHOUSE DEVELOPMENT IS LOCATED IN THE NORTHWEST QUADRANT OF THE KIMMICK ROAD/ROSA PARKS ROAD. THE PLAN CONSISTS OF A TOWNHOUSE SITE CONSISTING OF 28 UNITS. THE ACCESS WILL BE VIA CURB RETURN ENTRANCES FROM VALIENTE ROAD ON THE NORTH AND ROSA PARKS ROAD ON THE SOUTH. THE CURRENT TRAFFIC ON BOTH ROADWAYS IS