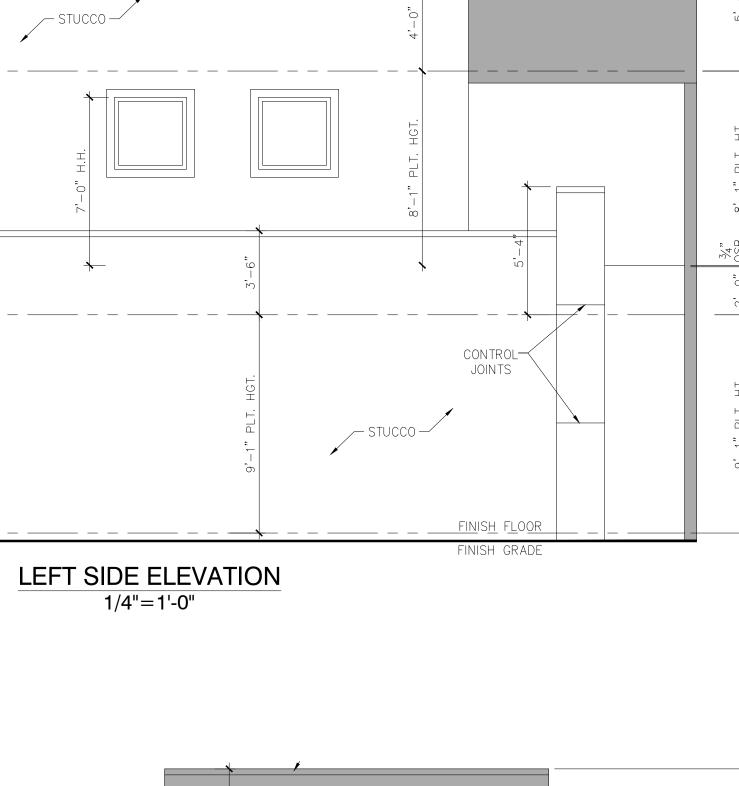

| SITE DATA                       |                               |
|---------------------------------|-------------------------------|
| LOCATION                        |                               |
| LEGAL DESCRIPTION               | ALE<br>VOLCANO CLIFFS SUBDI   |
| CURRENT ZONING                  |                               |
| ZONE ATLAS PAGE                 |                               |
| BUILDING CONSTRUCTION           |                               |
| APPLICABLE CODE                 | 2                             |
| TOTAL LOT AREA                  | <u>(3.45</u> A                |
| MAX. BUILDING HEIGHT ALLOW      |                               |
| MAX. BUILDING HEIGHT            |                               |
| BUILDING FOOTPRINT AREA         |                               |
| <u>NET LOT AREA (LOT AREA –</u> | BUILDING AREA)                |
| NUMBER OF UNITS                 | 28                            |
| LANDSCAPE AREA                  |                               |
| LANDSCAPE W/O TREES AND         | SHRUBS                        |
| TOTAL LANDSCAPE AREA            |                               |
| TOTAL LANDSCAPE % OF TOTA       | L LOT AREA                    |
| PAVED, DRIVE AND PEDESTRIA      | N AREA                        |
| REQUIRED PARKING                |                               |
| PARKING PROVIDED                | 1.                            |
|                                 | 56 (<br>14 P                  |
| REQUIRED ADA PARKING            | <u>1</u> S                    |
| PROVIDED ADA PARKING            | <u> 1 GARAGE SPACE/UNIT +</u> |

PROJECT NUMBER

DRB CHAIRPERSON, ALBUQUERQUE PLANNING

| A PARKS RD. N.W.<br>LBUQUERQUE, NM<br>LOT 1<br>BDIVISION UNIT 26 |
|------------------------------------------------------------------|
| R-ML                                                             |
| <u>B-10</u>                                                      |
| <u>2B</u>                                                        |
| 2015 IBC / IFC                                                   |
| AC) 150,099 SF                                                   |
| 30 FEET                                                          |
| 30 FEET                                                          |
| 47,844 SF                                                        |
| <u>102,255</u> SF                                                |
| B SEMI-ATTACHED                                                  |
| – SF                                                             |
| – SF                                                             |
| – SF                                                             |
| %                                                                |
| 45,473 SF                                                        |
| 1.5=42 SPACES                                                    |
| 1.5 SPACES/UNIT                                                  |
|                                                                  |
| 70 SPACES<br>GARAGE SPACES<br>PARKING SPACES                     |
| SPACES (1 VAN)                                                   |
| + 1 VAN SPACE                                                    |
|                                                                  |
|                                                                  |