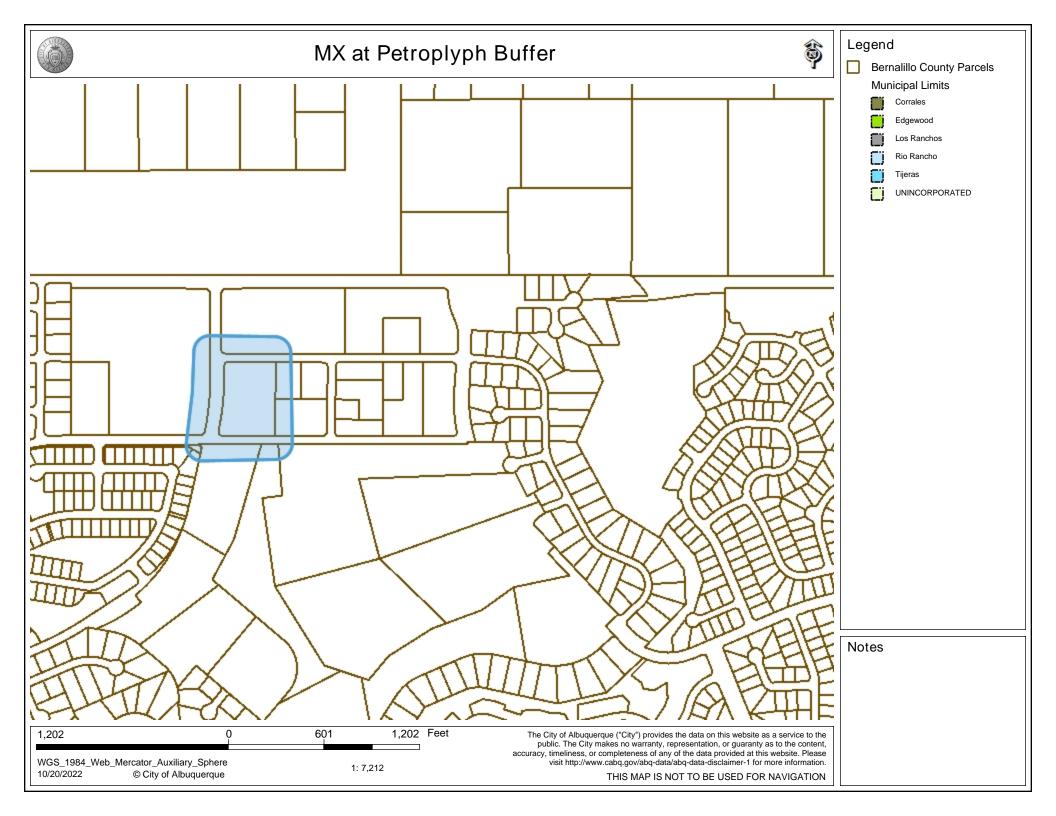

with IDO Section 6-4(K)(1)(b), and proof of first-class mailing to affected Neighborhood Association representatives.

V Buffer map and list of property owners within 100 feet (excluding public rights-of-way) provided by Planning Department orcreated by applicant, copy of notifying letter, completed notification forms(s), proof of additional information provided in accordance with IDO Section 6-4(K)(1)(b), and proof of first-class mailing

Re: Lot 1, Unit 26 Volcano Cliffs Subdivision Site Plan, Infrastructure List and Setback Deviation

BETA Investments LLC, the owner of the subject property, is seeking approval for a Site Plan - DRB and deviation from minimum setbacks in order to facilitate the construction of MX at Petroglyph, a townhome development of 28 units to be leased at market rate.

The subject site is currently vacant and is situated on Rosa Parks Road at Kimmick Drive. The lot is zoned R-ML which allows townhome development. The Site Plan complies with all applicable provisions of this IDO, the DPM, other adopted City regulations, and any conditions specifically applied to development.