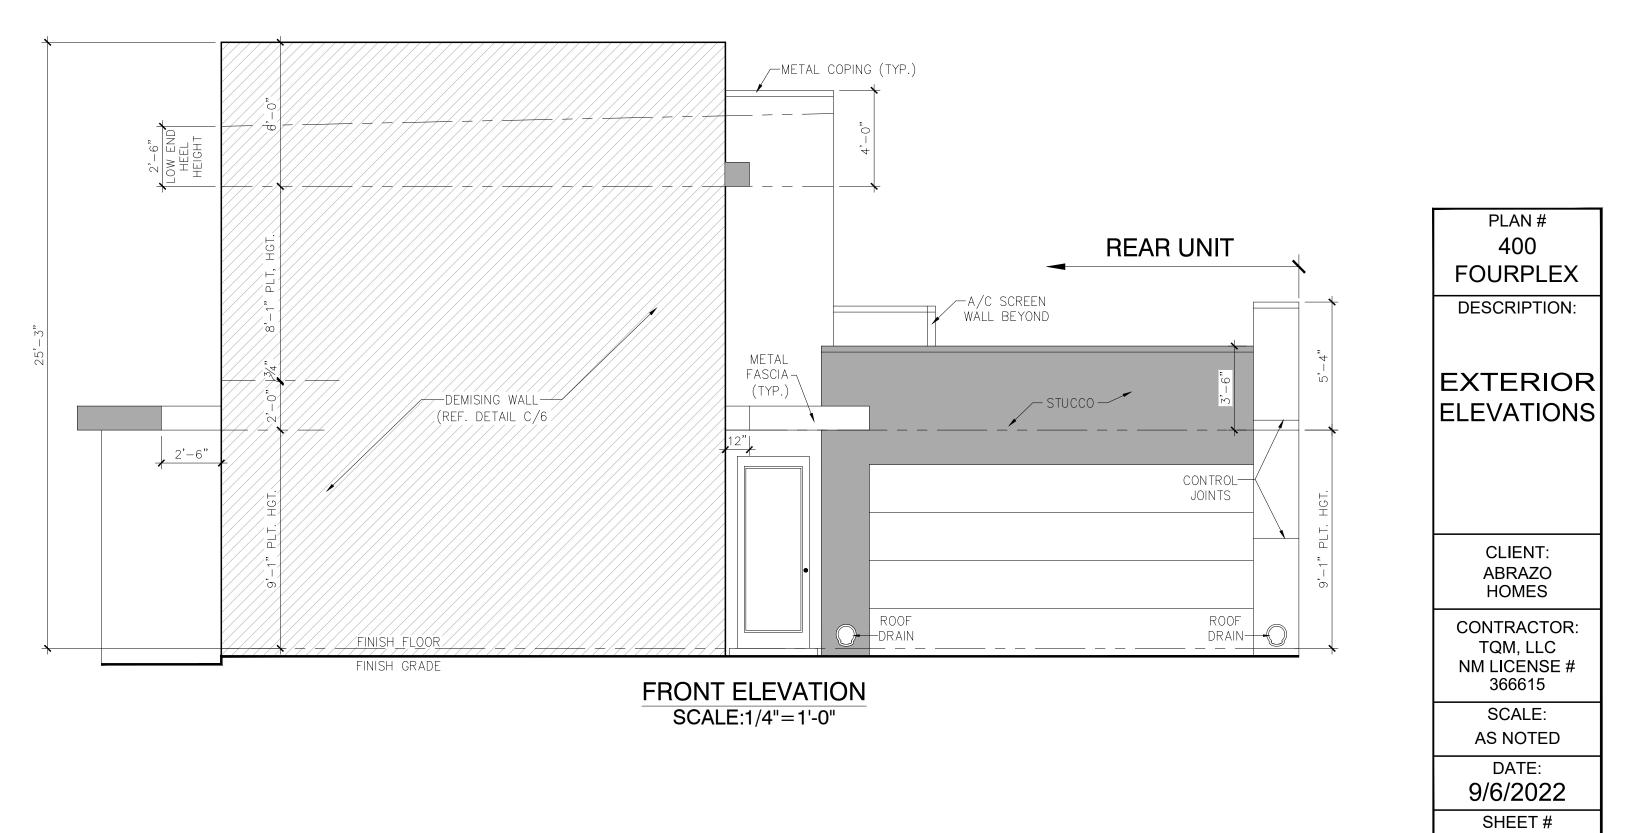

#### Project Information Required for Mail/Email Notice by IDO Subsection 6-4(K)(1)(b):

- 1. Zone Atlas Page(s)\*4 <u>C-11-Z</u>
- 2. Architectural drawings, elevations of the proposed building(s) or other illustrations of the proposed application, as relevant\*: <u>Attached to notice or provided via website noted above</u>
- 3. The following exceptions to IDO standards have been requested for this project\*:

A Pre-submittal Neighborhood Meeting was required by <u>Table 6-1-1</u>: □ Yes INO
 Summary of the Pre-submittal Neighborhood Meeting, if one occurred:

- 5. *For Site Plan Applications only*\*, attach site plan showing, at a minimum:
  - A. Location of proposed buildings and landscape areas.\*
  - b. Access and circulation for vehicles and pedestrians.\*
  - C. Maximum height of any proposed structures, with building elevations.\*