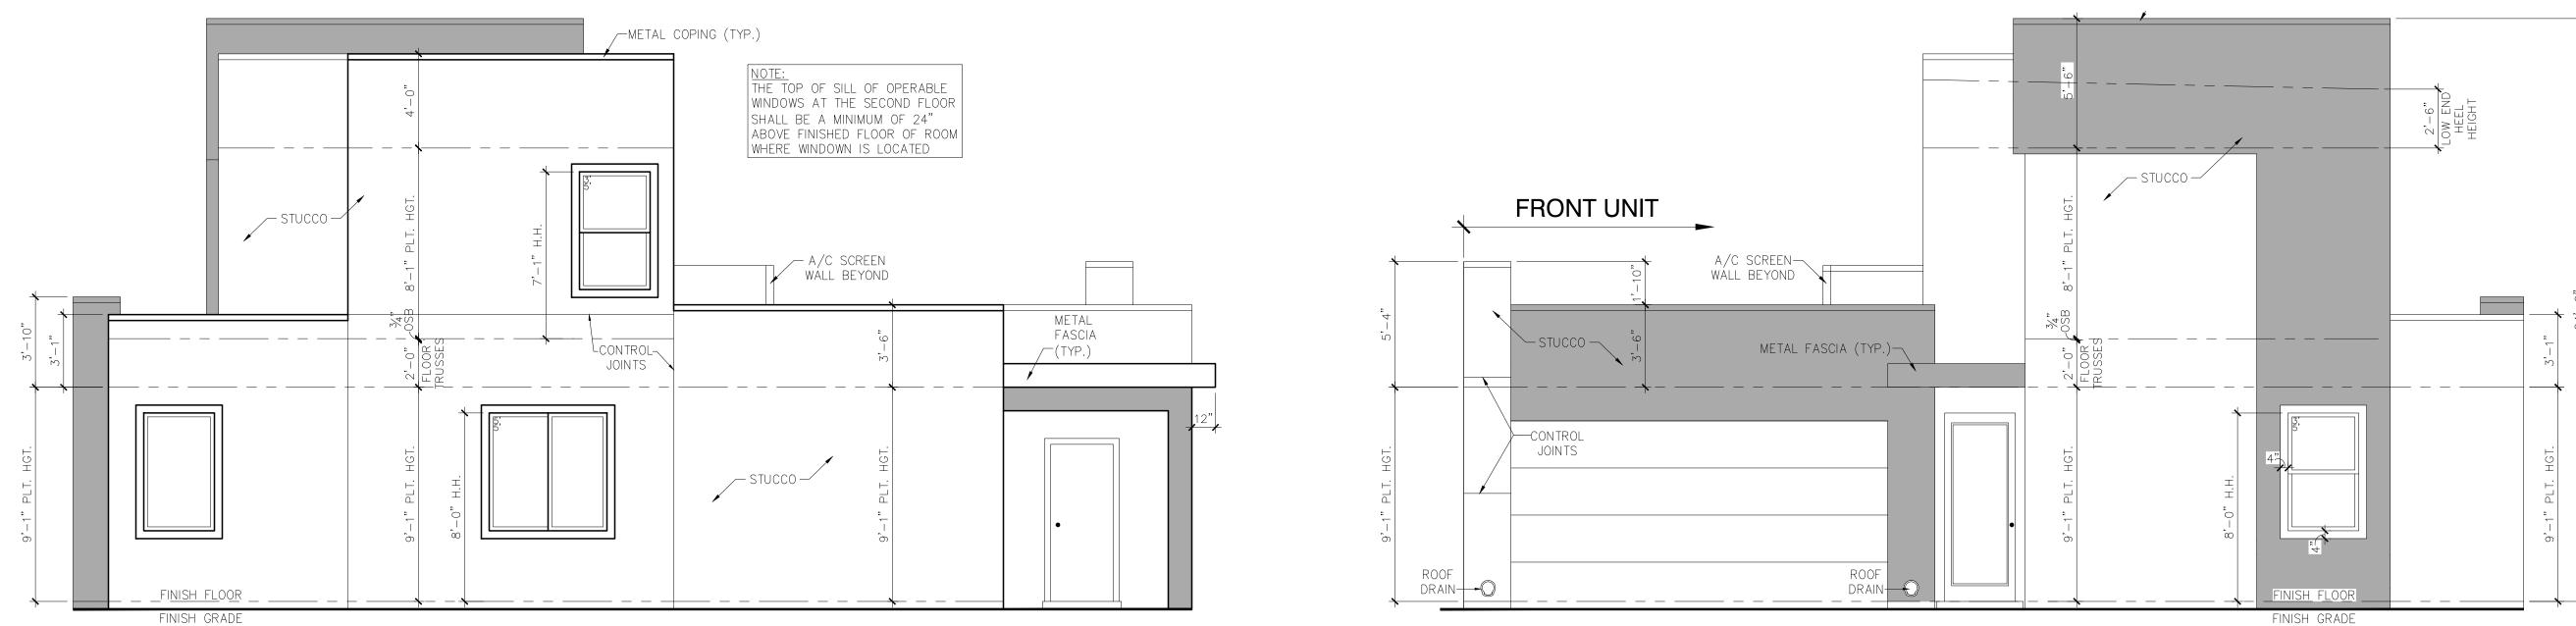

| SITE DATA                       |                               |
|---------------------------------|-------------------------------|
| LOCATION                        |                               |
| LEGAL DESCRIPTION               | ALE<br>VOLCANO CLIFFS SUBDI   |
| CURRENT ZONING                  |                               |
| ZONE ATLAS PAGE                 |                               |
| BUILDING CONSTRUCTION           |                               |
| APPLICABLE CODE                 | 2                             |
| TOTAL LOT AREA                  | <u>(3.45</u> A                |
| MAX. BUILDING HEIGHT ALLOW      |                               |
| MAX. BUILDING HEIGHT            |                               |
| BUILDING FOOTPRINT AREA         |                               |
| <u>NET LOT AREA (LOT AREA –</u> | BUILDING AREA)                |
| NUMBER OF UNITS                 | 28                            |
| LANDSCAPE AREA                  |                               |
| LANDSCAPE W/O TREES AND         | SHRUBS                        |
| TOTAL LANDSCAPE AREA            |                               |
| TOTAL LANDSCAPE % OF TOTA       | L LOT AREA                    |
| PAVED, DRIVE AND PEDESTRIA      | N AREA                        |
| REQUIRED PARKING                |                               |
| PARKING PROVIDED                | 1.                            |
|                                 | 56 (<br>14 P                  |
| REQUIRED ADA PARKING            | <u>1</u> S                    |
| PROVIDED ADA PARKING            | <u> 1 GARAGE SPACE/UNIT +</u> |

PROJECT NUMBER

DRB CHAIRPERSON, ALBUQUERQUE PLANNING

| A PARKS RD. N.W.<br>LBUQUERQUE, NM<br>LOT 1<br>BDIVISION UNIT 26 |
|------------------------------------------------------------------|
| R-ML                                                             |
| <u>B-10</u>                                                      |
| <u>2B</u>                                                        |
| 2015 IBC / IFC                                                   |
| AC) 150,099 SF                                                   |
| 30 FEET                                                          |
| 30 FEET                                                          |
| 47,844 SF                                                        |
| <u>102,255</u> SF                                                |
| B SEMI-ATTACHED                                                  |
| – SF                                                             |
| – SF                                                             |
| – SF                                                             |
| %                                                                |
| 45,473 SF                                                        |
| 1.5=42 SPACES                                                    |
| 1.5 SPACES/UNIT                                                  |
|                                                                  |
| 70 SPACES<br>GARAGE SPACES<br>PARKING SPACES                     |
| SPACES (1 VAN)                                                   |
| + 1 VAN SPACE                                                    |
|                                                                  |
|                                                                  |