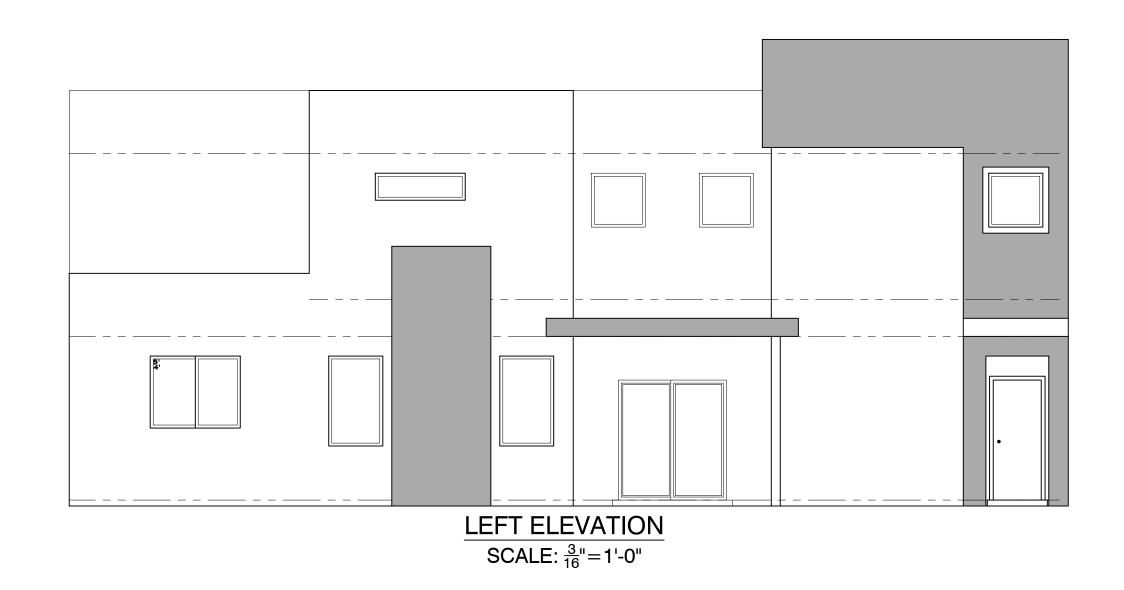

# TRAFFIC SUMMARY

THE PROPOSED SITE FOR THE TOWNHOUSE DEVELOPMENT IS LOCATED IN THE NORTHWEST QUADRANT OF THE KIMMICK ROAD/ROSA PARKS ROAD. THE PLAN CONSISTS OF A TOWNHOUSE SITE CONSISTING OF 28 UNITS. THE ACCESS WILL BE VIA CURB RETURN ENTRANCES FROM VALIENTE ROAD ON THE NORTH AND ROSA PARKS ROAD ON THE SOUTH. THE CURRENT TRAFFIC ON BOTH ROADWAYS IS