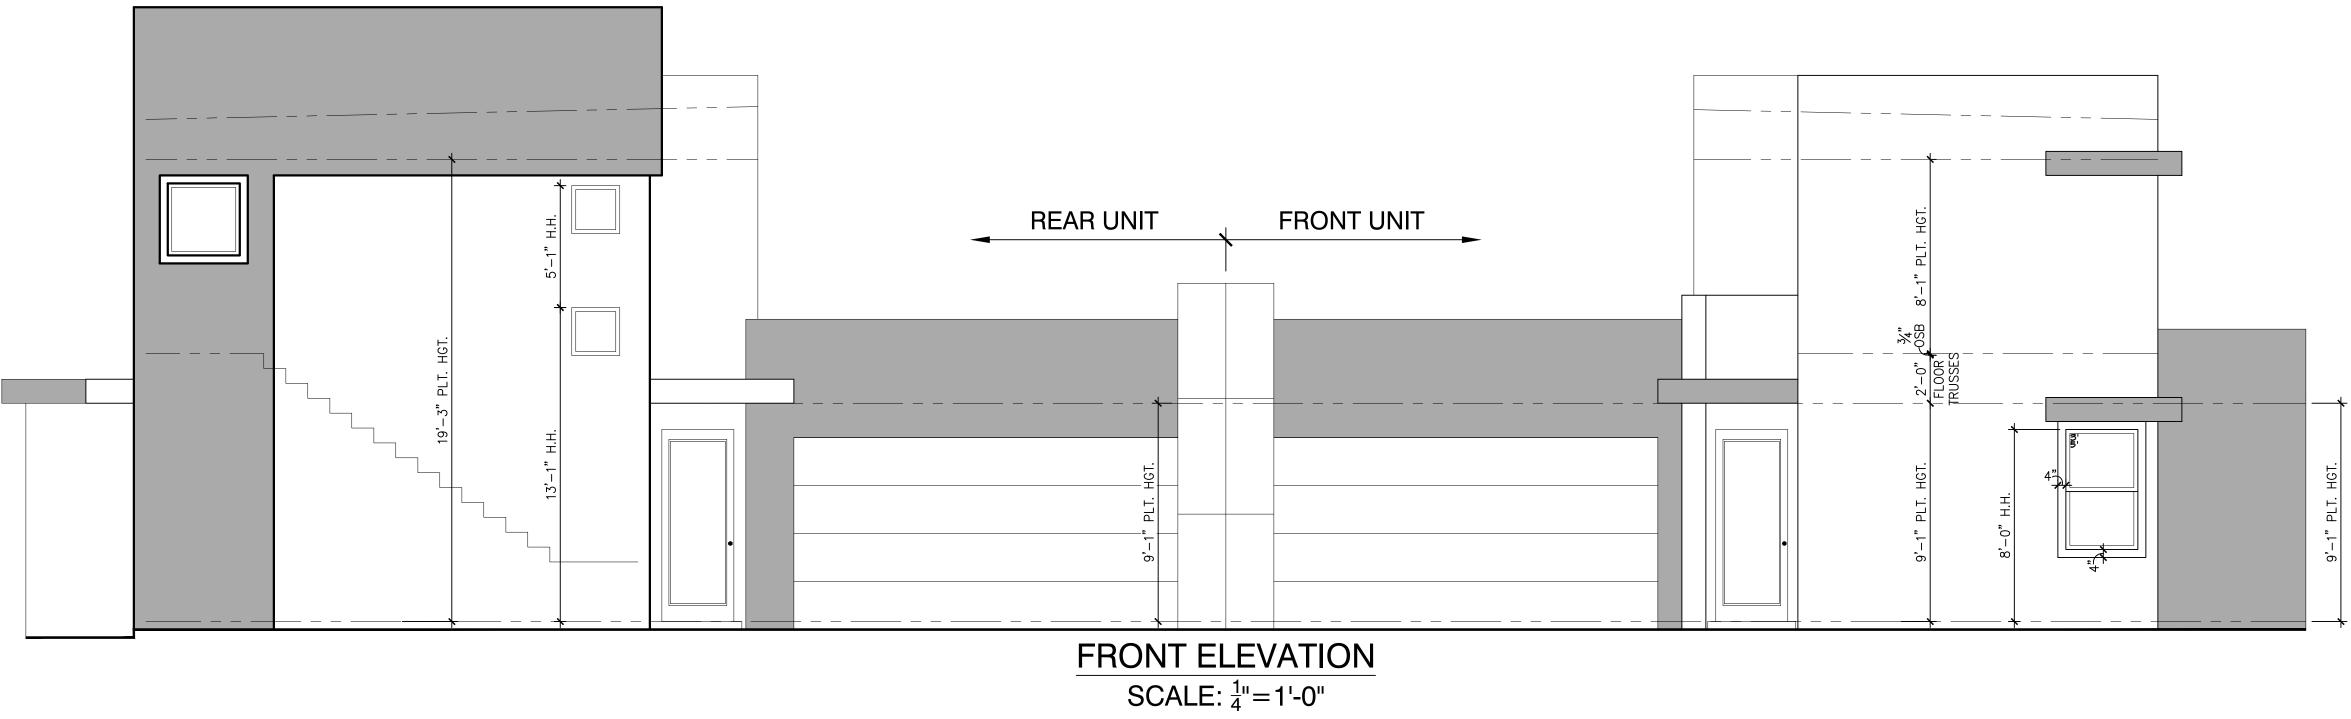

# TRAFFIC SUMMARY

THE PROPOSED SITE FOR THE TOWNHOUSE DEVELOPMENT IS LOCATED IN THE NORTHWEST QUADRANT OF THE KIMMICK ROAD/ROSA PARKS ROAD. THE PLAN CONSISTS OF A TOWNHOUSE SITE CONSISTING OF 28 UNITS. THE ACCESS WILL BE VIA CURB RETURN ENTRANCES FROM VALIENTE ROAD ON THE NORTH AND ROSA PARKS ROAD ON THE SOUTH. THE CURRENT TRAFFIC ON BOTH ROADWAYS IS