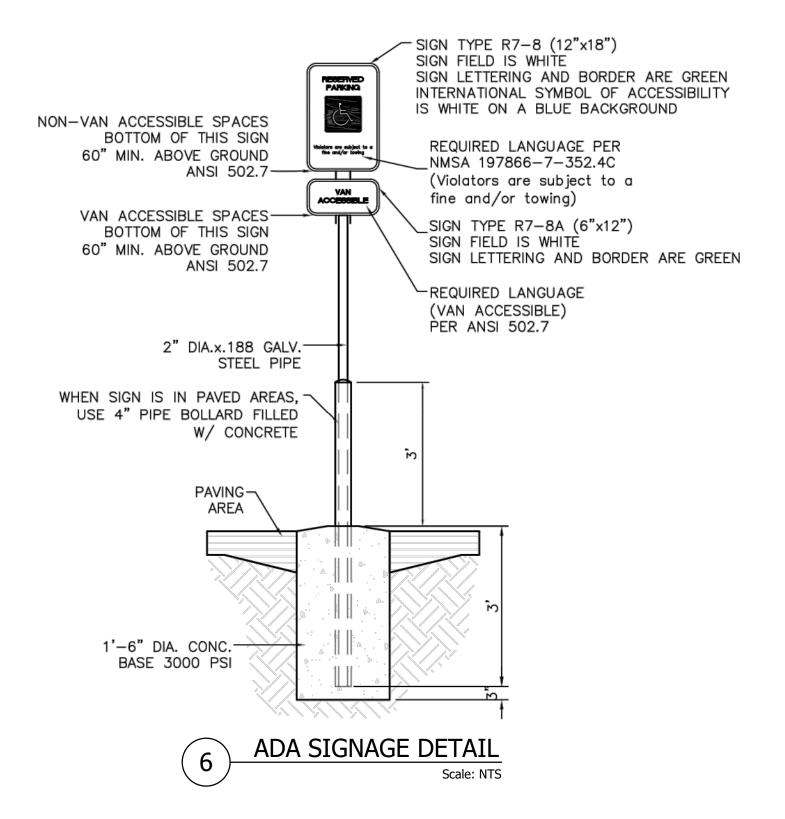

#### Private Site and Parking Lot Design

- Follow DPM and IDO Guidelines for Site and Parking Lot Design. Current ADA standards must be followed including required number of handicapped parking spaces and drive aisles, ADA access to public right-of-way, and ADA access to on-site buildings.
- See the Traffic Circulation Layout (TCL) Checklist. A TCL is required for any change or addition to a building > 500 sq. ft. or if the parking or circulation is changed. (This includes a repaving of parking lot.) Drawing must be stamped by a registered engineer or architect.

PA# <u>21-153</u>

08/17/21 Time: N/A (sent via email)

Address: Rosa Parks Rd NW

- When developing a parking lot layout, include all dimensioning for construction purposes. Also include all curb, curb ramp and signage details.
- Parking Calculations must be provided and per the requirements in the IDO. Number of vehicular spaces, motorcycle spaces, and bicycle spaces shall be specified and follow IDO requirements.
- Shared access/parking agreement is required if access/parking is shared with parking lot adjacent to site. (This can be established on a plat if submittal of a plat is required or by an agreement.)
- Existing driveways that are not being used are required to be removed and replaced with standard curb and sidewalk to match existing.