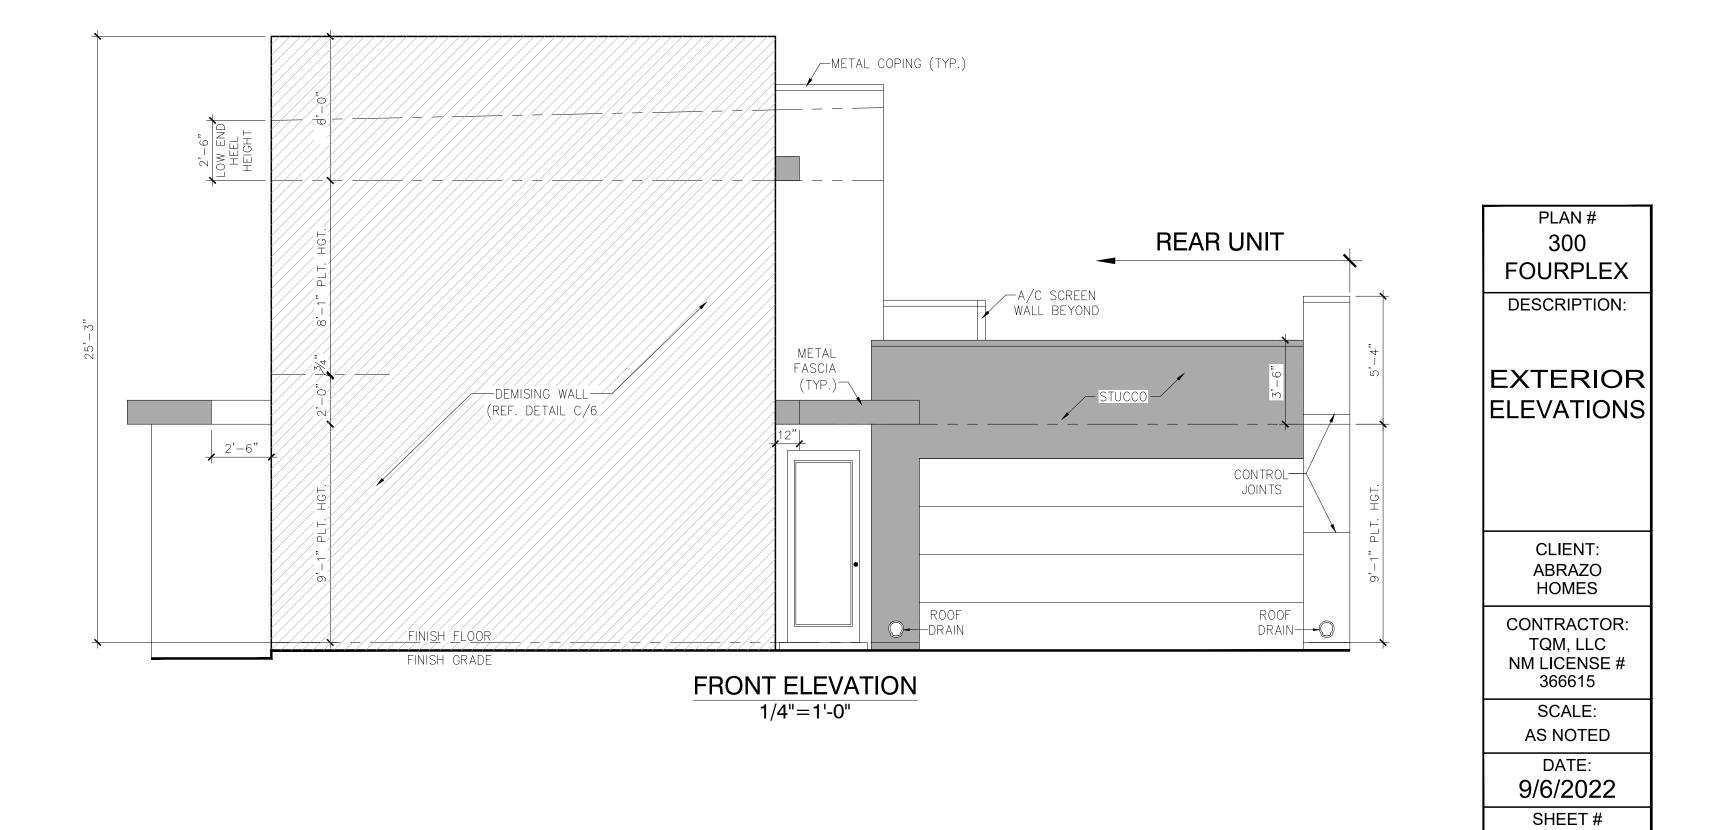

| SITE DATA                       |                               |
|---------------------------------|-------------------------------|
| LOCATION                        |                               |
| LEGAL DESCRIPTION               | ALE<br>VOLCANO CLIFFS SUBDI   |
| CURRENT ZONING                  |                               |
| ZONE ATLAS PAGE                 |                               |
| BUILDING CONSTRUCTION           |                               |
| APPLICABLE CODE                 | 2                             |
| TOTAL LOT AREA                  | <u>(3.45</u> A                |
| MAX. BUILDING HEIGHT ALLOW      |                               |
| MAX. BUILDING HEIGHT            |                               |
| BUILDING FOOTPRINT AREA         |                               |
| <u>NET LOT AREA (LOT AREA –</u> | BUILDING AREA)                |
| NUMBER OF UNITS                 | 28                            |
| LANDSCAPE AREA                  |                               |
| LANDSCAPE W/O TREES AND         | SHRUBS                        |
| TOTAL LANDSCAPE AREA            |                               |
| TOTAL LANDSCAPE % OF TOTA       | L LOT AREA                    |
| PAVED, DRIVE AND PEDESTRIA      | N AREA                        |
| REQUIRED PARKING                |                               |
| PARKING PROVIDED                | 1.                            |
|                                 | 56 (<br>14 P                  |
| REQUIRED ADA PARKING            | <u>1</u> S                    |
| PROVIDED ADA PARKING            | <u> 1 GARAGE SPACE/UNIT +</u> |

PROJECT NUMBER

DRB CHAIRPERSON, ALBUQUERQUE PLANNING

| A PARKS RD. N.W.<br>LBUQUERQUE, NM<br>LOT 1<br>BDIVISION UNIT 26 |
|------------------------------------------------------------------|
| R-ML                                                             |
| <u>B-10</u>                                                      |
| <u>2B</u>                                                        |
| 2015 IBC / IFC                                                   |
| AC) 150,099 SF                                                   |
| 30 FEET                                                          |
| 30 FEET                                                          |
| 47,844 SF                                                        |
| <u>102,255</u> SF                                                |
| B SEMI-ATTACHED                                                  |
| – SF                                                             |
| – SF                                                             |
| – SF                                                             |
| %                                                                |
| 45,473 SF                                                        |
| 1.5=42 SPACES                                                    |
| 1.5 SPACES/UNIT                                                  |
|                                                                  |
| 70 SPACES<br>GARAGE SPACES<br>PARKING SPACES                     |
| SPACES (1 VAN)                                                   |
| + 1 VAN SPACE                                                    |
|                                                                  |
|                                                                  |