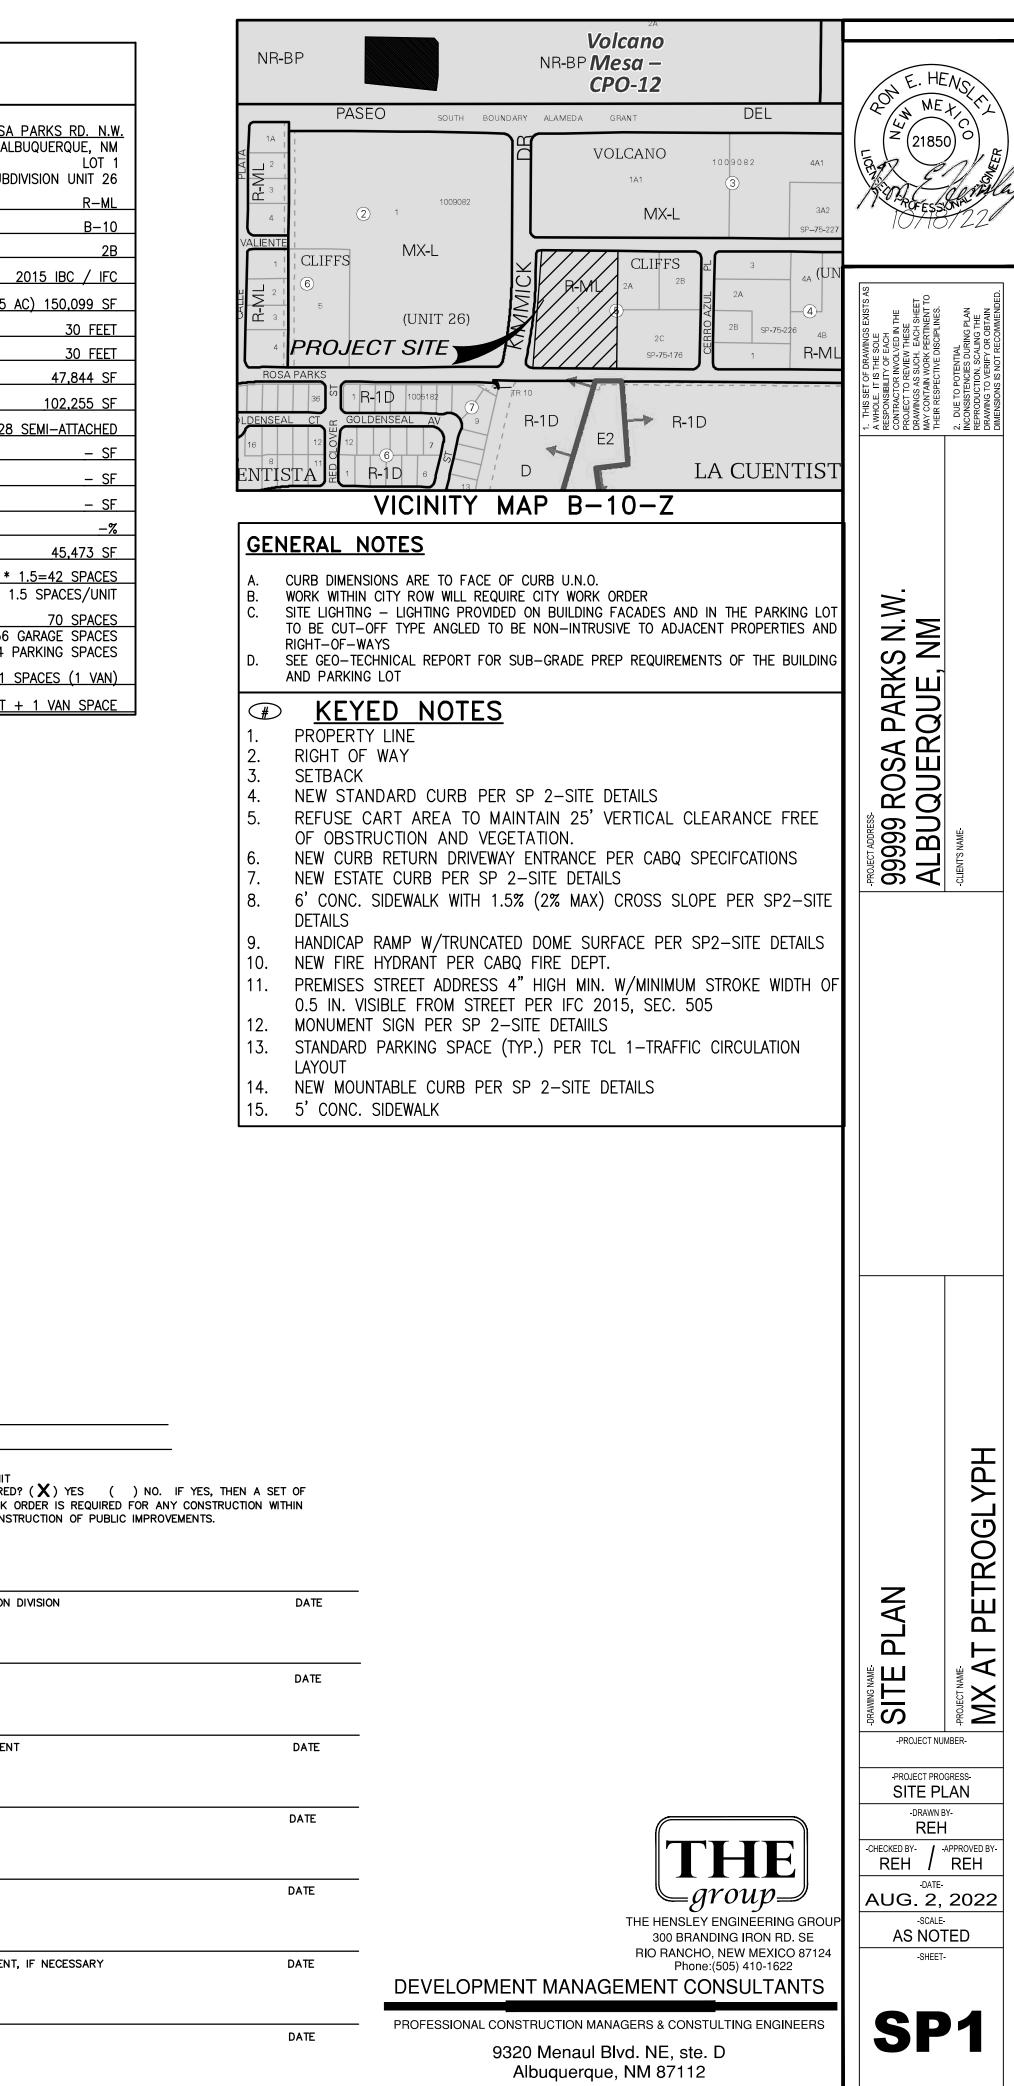

| SITE DATA                       |                               |
|---------------------------------|-------------------------------|
| LOCATION                        |                               |
| LEGAL DESCRIPTION               | ALE<br>VOLCANO CLIFFS SUBDI   |
| CURRENT ZONING                  |                               |
| ZONE ATLAS PAGE                 |                               |
| BUILDING CONSTRUCTION           |                               |
| APPLICABLE CODE                 | 2                             |
| TOTAL LOT AREA                  | <u>(3.45</u> A                |
| MAX. BUILDING HEIGHT ALLOW      |                               |
| MAX. BUILDING HEIGHT            |                               |
| BUILDING FOOTPRINT AREA         |                               |
| <u>NET LOT AREA (LOT AREA –</u> | BUILDING AREA)                |
| NUMBER OF UNITS                 | 28                            |
| LANDSCAPE AREA                  |                               |
| LANDSCAPE W/O TREES AND         | SHRUBS                        |
| TOTAL LANDSCAPE AREA            |                               |
| TOTAL LANDSCAPE % OF TOTA       | L LOT AREA                    |
| PAVED, DRIVE AND PEDESTRIA      | N AREA                        |
| REQUIRED PARKING                |                               |
| PARKING PROVIDED                | 1.                            |
|                                 | 56 (<br>14 P                  |
| REQUIRED ADA PARKING            | <u>1</u> S                    |
| PROVIDED ADA PARKING            | <u> 1 GARAGE SPACE/UNIT +</u> |

PROJECT NUMBER

DRB CHAIRPERSON, ALBUQUERQUE PLANNING

| A PARKS RD. N.W.<br>LBUQUERQUE, NM<br>LOT 1<br>BDIVISION UNIT 26 |
|------------------------------------------------------------------|
| R-ML                                                             |
| <u>B-10</u>                                                      |
| <u>2B</u>                                                        |
| 2015 IBC / IFC                                                   |
| AC) 150,099 SF                                                   |
| 30 FEET                                                          |
| 30 FEET                                                          |
| 47,844 SF                                                        |
| <u>102,255</u> SF                                                |
| B SEMI-ATTACHED                                                  |
| – SF                                                             |
| – SF                                                             |
| – SF                                                             |
| %                                                                |
| 45,473 SF                                                        |
| 1.5=42 SPACES                                                    |
| 1.5 SPACES/UNIT                                                  |
|                                                                  |
| 70 SPACES<br>GARAGE SPACES<br>PARKING SPACES                     |
| SPACES (1 VAN)                                                   |
| + 1 VAN SPACE                                                    |
|                                                                  |
|                                                                  |

# TRAFFIC SUMMARY

THE PROPOSED SITE FOR THE TOWNHOUSE DEVELOPMENT IS LOCATED IN THE NORTHWEST QUADRANT OF THE KIMMICK ROAD/ROSA PARKS ROAD. THE PLAN CONSISTS OF A TOWNHOUSE SITE CONSISTING OF 28 UNITS. THE ACCESS WILL BE VIA CURB RETURN ENTRANCES FROM VALIENTE ROAD ON THE NORTH AND ROSA PARKS ROAD ON THE SOUTH. THE CURRENT TRAFFIC ON BOTH ROADWAYS IS