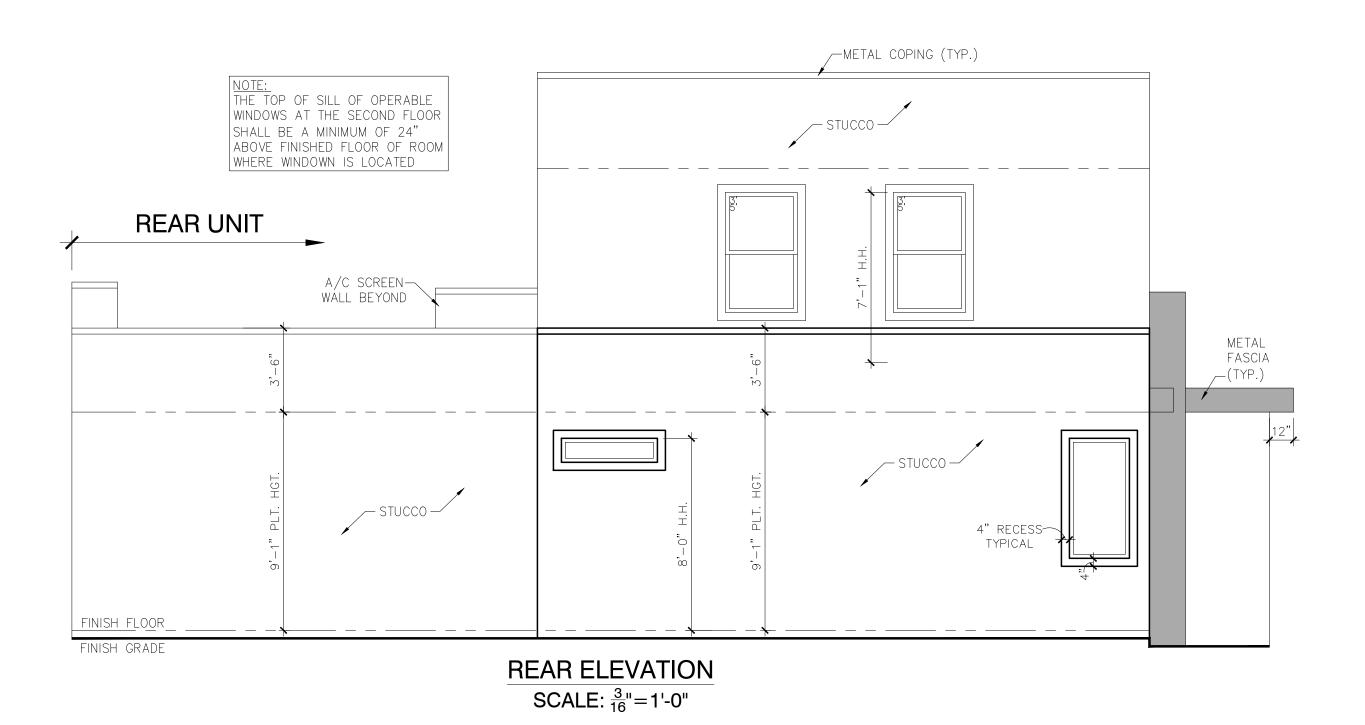

#### Project Information Required for Mail/Email Notice by IDO Subsection 6-4(K)(1)(b):

- 1. Zone Atlas Page(s)\*4 <u>C-11-Z</u>
- 2. Architectural drawings, elevations of the proposed building(s) or other illustrations of the proposed application, as relevant\*: <u>Attached to notice or provided via website noted above</u>
- 3. The following exceptions to IDO standards have been requested for this project\*:

A Pre-submittal Neighborhood Meeting was required by <u>Table 6-1-1</u>: □ Yes INO
 Summary of the Pre-submittal Neighborhood Meeting, if one occurred:

- 5. *For Site Plan Applications only*\*, attach site plan showing, at a minimum:
  - A. Location of proposed buildings and landscape areas.\*
  - b. Access and circulation for vehicles and pedestrians.\*
  - C. Maximum height of any proposed structures, with building elevations.\*