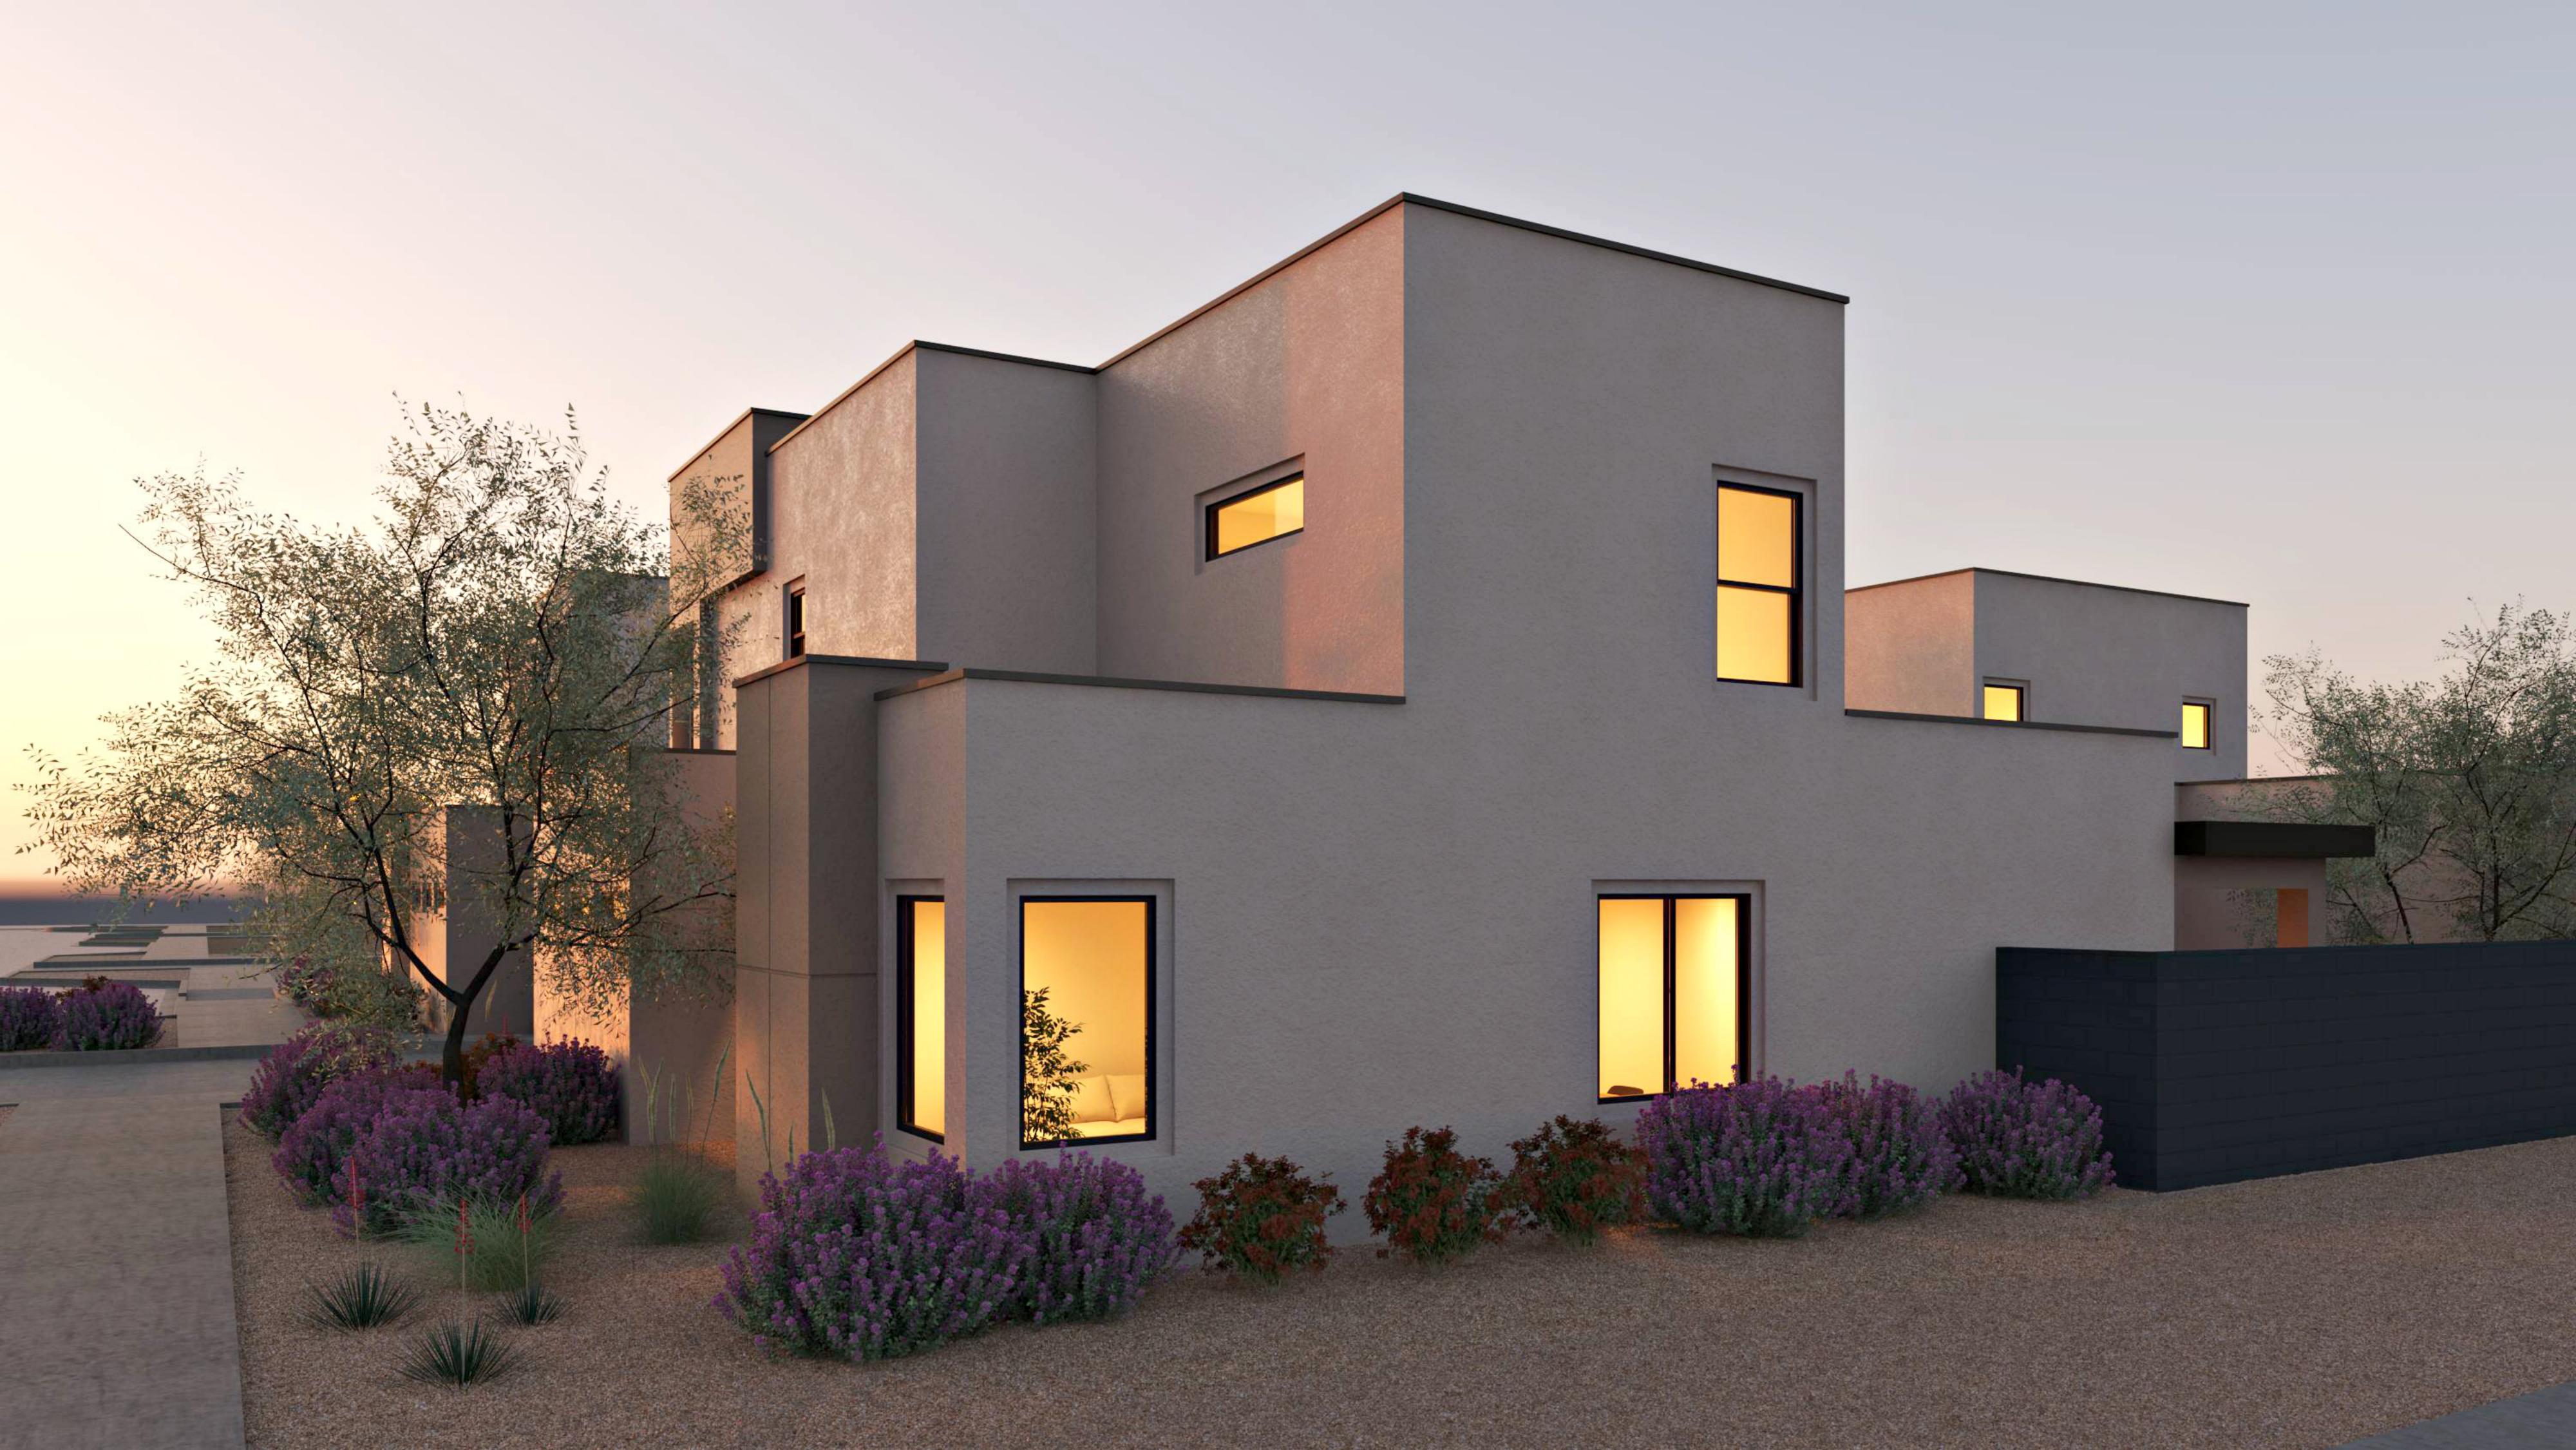

Re: Lot 1, Unit 26 Volcano Cliffs Subdivision Site Plan, Infrastructure List and Setback Deviation

BETA Investments LLC, the owner of the subject property, is seeking approval for a Site Plan - DRB and deviation from minimum setbacks in order to facilitate the construction of MX at Petroglyph, a townhome development of 28 units to be leased at market rate.

The subject site is currently vacant and is situated on Rosa Parks Road at Kimmick Drive. The lot is zoned R-ML which allows townhome development. The Site Plan complies with all applicable provisions of this IDO, the DPM, other adopted City regulations, and any conditions specifically applied to development.

#### Project Information Required for Mail/Email Notice by IDO Subsection 6-4(K)(1)(b):

- 1. Zone Atlas Page(s)\*4 <u>C-11-Z</u>
- 2. Architectural drawings, elevations of the proposed building(s) or other illustrations of the proposed application, as relevant\*: <u>Attached to notice or provided via website noted above</u>
- 3. The following exceptions to IDO standards have been requested for this project\*:

A Pre-submittal Neighborhood Meeting was required by <u>Table 6-1-1</u>: □ Yes INO
 Summary of the Pre-submittal Neighborhood Meeting, if one occurred:

- 5. *For Site Plan Applications only*\*, attach site plan showing, at a minimum:
  - A. Location of proposed buildings and landscape areas.\*
  - b. Access and circulation for vehicles and pedestrians.\*
  - C. Maximum height of any proposed structures, with building elevations.\*