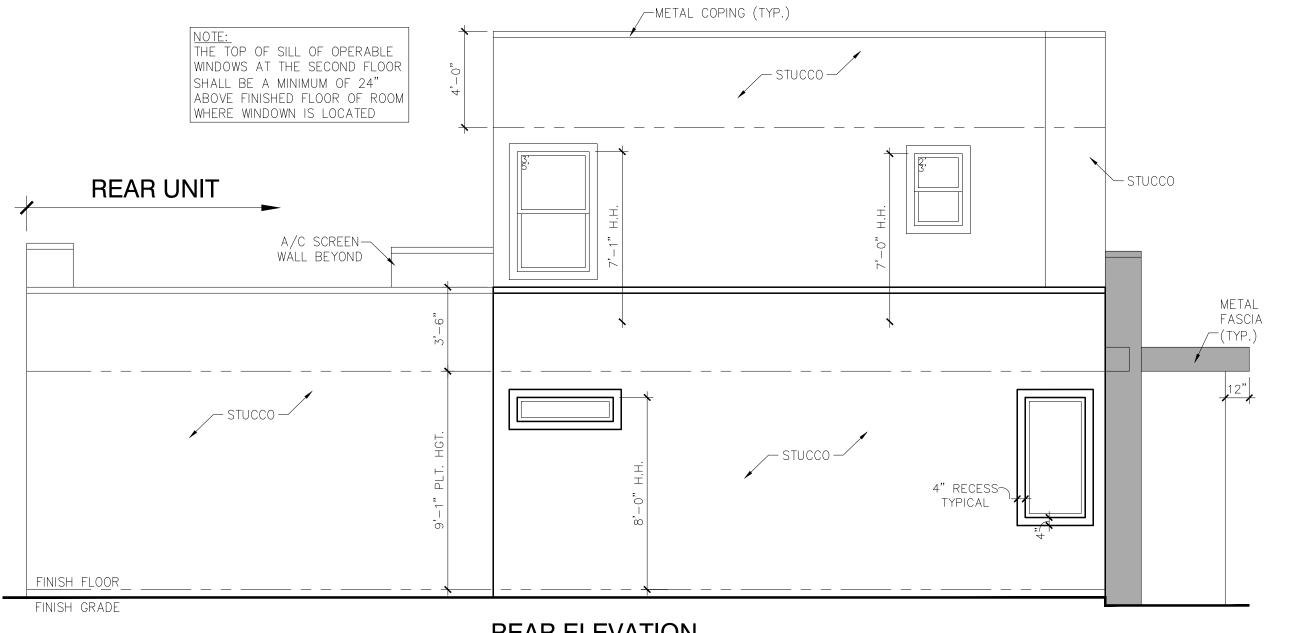

| SITE DATA                       |                               |
|---------------------------------|-------------------------------|
| LOCATION                        |                               |
| LEGAL DESCRIPTION               | ALE<br>VOLCANO CLIFFS SUBDI   |
| CURRENT ZONING                  |                               |
| ZONE ATLAS PAGE                 |                               |
| BUILDING CONSTRUCTION           |                               |
| APPLICABLE CODE                 | 2                             |
| TOTAL LOT AREA                  | <u>(3.45</u> A                |
| MAX. BUILDING HEIGHT ALLOW      |                               |
| MAX. BUILDING HEIGHT            |                               |
| BUILDING FOOTPRINT AREA         |                               |
| <u>NET LOT AREA (LOT AREA –</u> | BUILDING AREA)                |
| NUMBER OF UNITS                 | 28                            |
| LANDSCAPE AREA                  |                               |
| LANDSCAPE W/O TREES AND         | SHRUBS                        |
| TOTAL LANDSCAPE AREA            |                               |
| TOTAL LANDSCAPE % OF TOTA       | L LOT AREA                    |
| PAVED, DRIVE AND PEDESTRIA      | N AREA                        |
| REQUIRED PARKING                |                               |
| PARKING PROVIDED                | 1.                            |
|                                 | 56 (<br>14 P                  |
| REQUIRED ADA PARKING            | <u>1</u> S                    |
| PROVIDED ADA PARKING            | <u> 1 GARAGE SPACE/UNIT +</u> |

PROJECT NUMBER

DRB CHAIRPERSON, ALBUQUERQUE PLANNING

| A PARKS RD. N.W.<br>LBUQUERQUE, NM<br>LOT 1<br>BDIVISION UNIT 26 |
|------------------------------------------------------------------|
| R-ML                                                             |
| <u>B-10</u>                                                      |
| <u>2B</u>                                                        |
| 2015 IBC / IFC                                                   |
| AC) 150,099 SF                                                   |
| 30 FEET                                                          |
| 30 FEET                                                          |
| 47,844 SF                                                        |
| <u>102,255</u> SF                                                |
| B SEMI-ATTACHED                                                  |
| – SF                                                             |
| – SF                                                             |
| – SF                                                             |
| %                                                                |
| 45,473 SF                                                        |
| 1.5=42 SPACES                                                    |
| 1.5 SPACES/UNIT                                                  |
|                                                                  |
| 70 SPACES<br>GARAGE SPACES<br>PARKING SPACES                     |
| SPACES (1 VAN)                                                   |
| + 1 VAN SPACE                                                    |
|                                                                  |
|                                                                  |