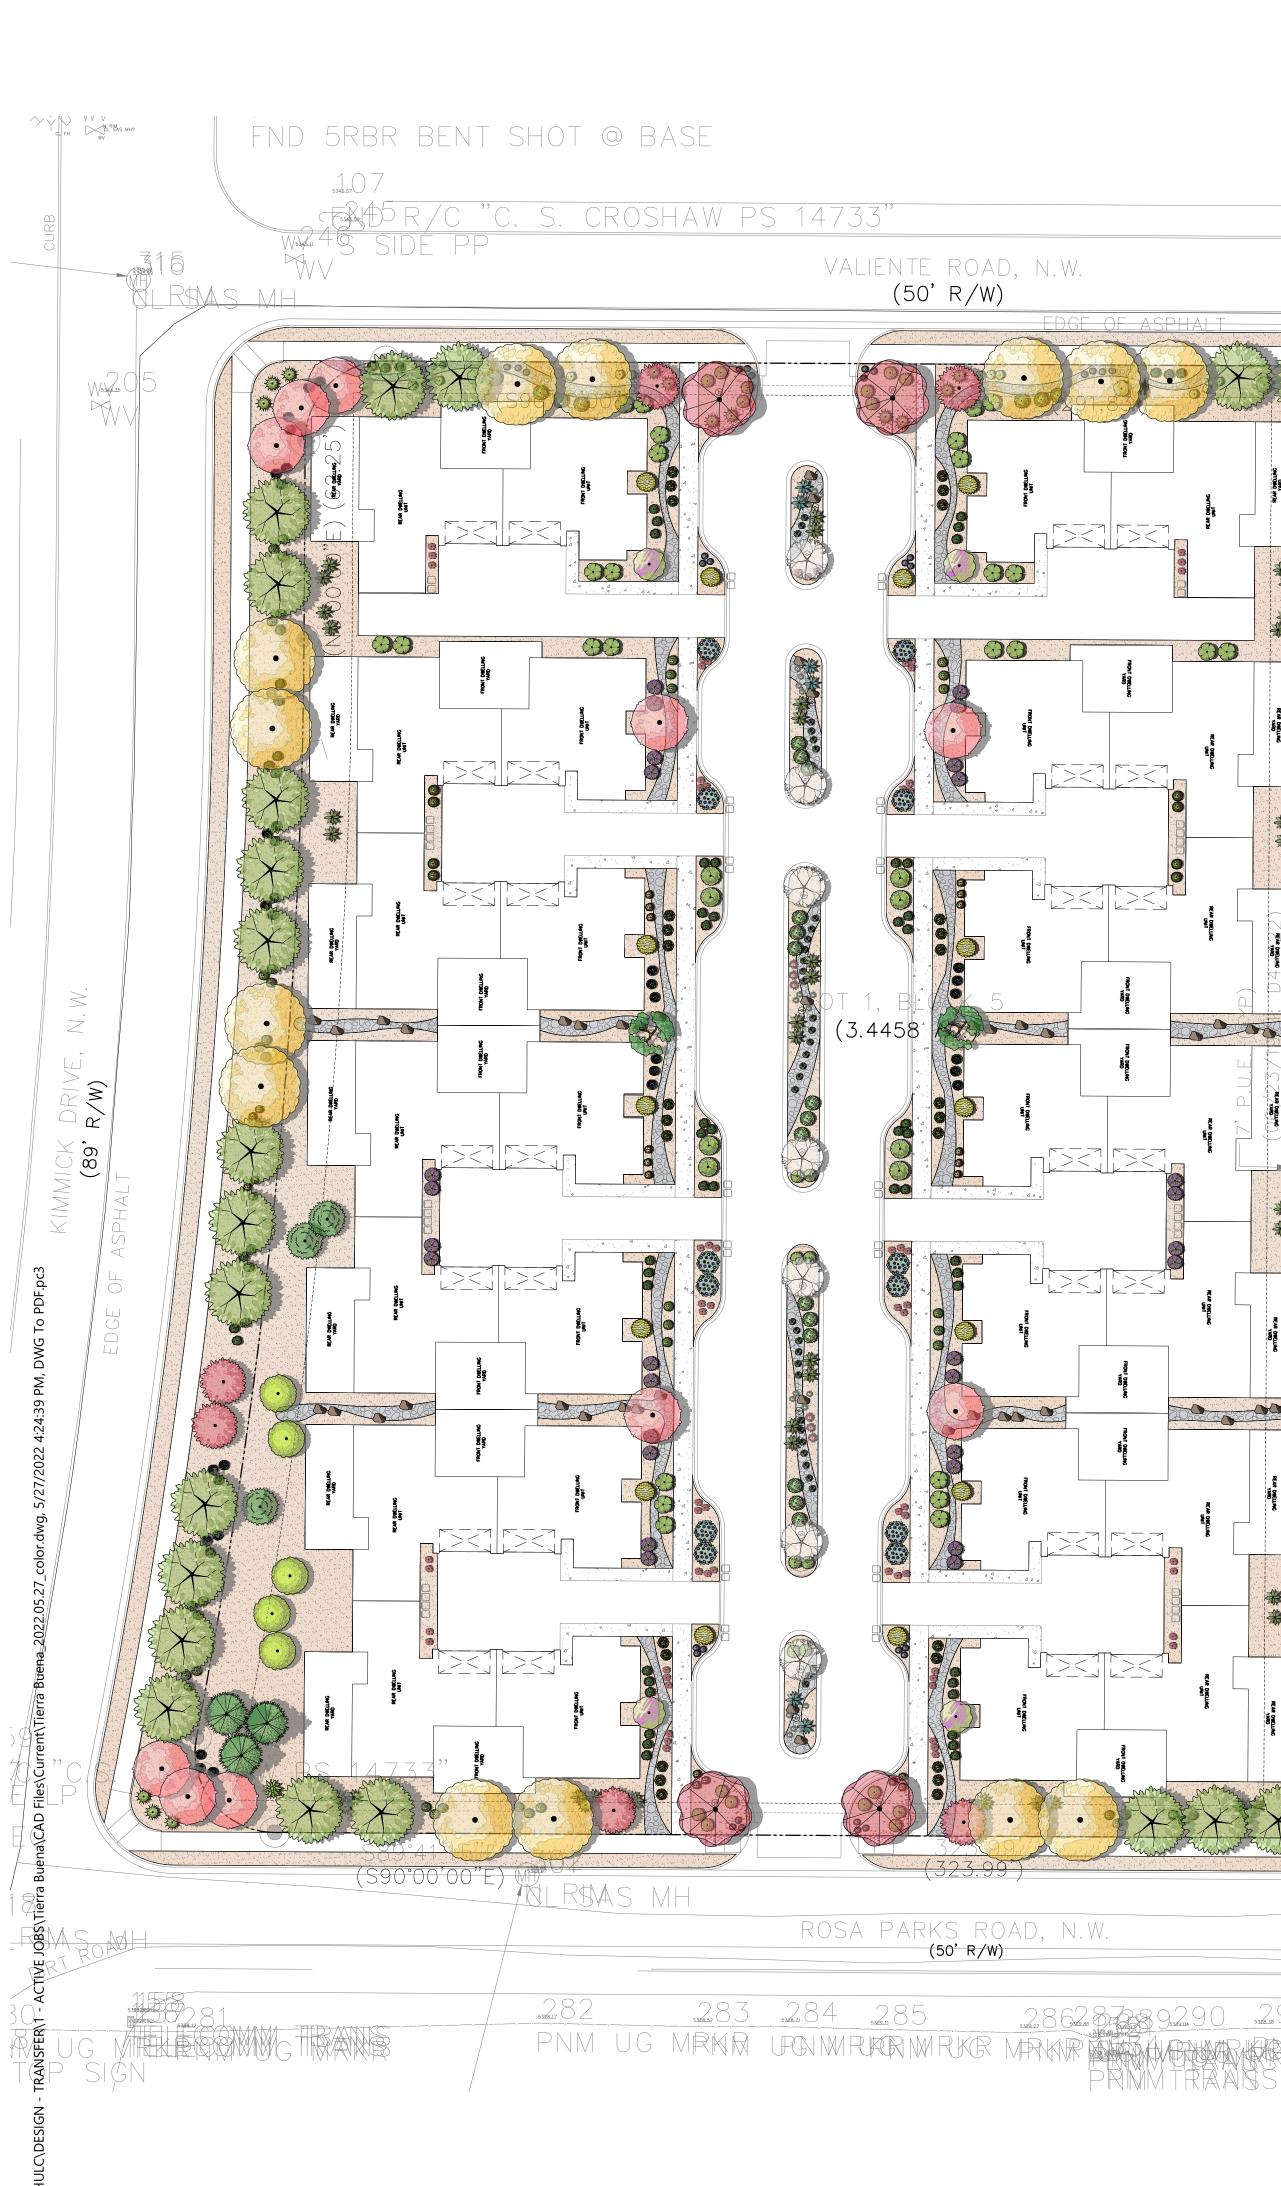

|
| 70 SPACES<br>GARAGE SPACES<br>PARKING SPACES                     |
| SPACES (1 VAN)                                                   |
| + 1 VAN SPACE                                                    |
|                                                                  |
|                                                                  |



DATE

Office: (505) 296-7100 Fax: (505) 296-7105



# TRAFFIC SUMMARY

THE PROPOSED SITE FOR THE TOWNHOUSE DEVELOPMENT IS LOCATED IN THE NORTHWEST QUADRANT OF THE KIMMICK ROAD/ROSA PARKS ROAD. THE PLAN CONSISTS OF A TOWNHOUSE SITE CONSISTING OF 28 UNITS. THE ACCESS WILL BE VIA CURB RETURN ENTRANCES FROM VALIENTE ROAD ON THE NORTH AND ROSA PARKS ROAD ON THE SOUTH. THE CURRENT TRAFFIC ON BOTH ROADWAYS IS

Scale: 1"=10'





# PLANT SCHEDULE

|                                        | DECIDUOUS TREES