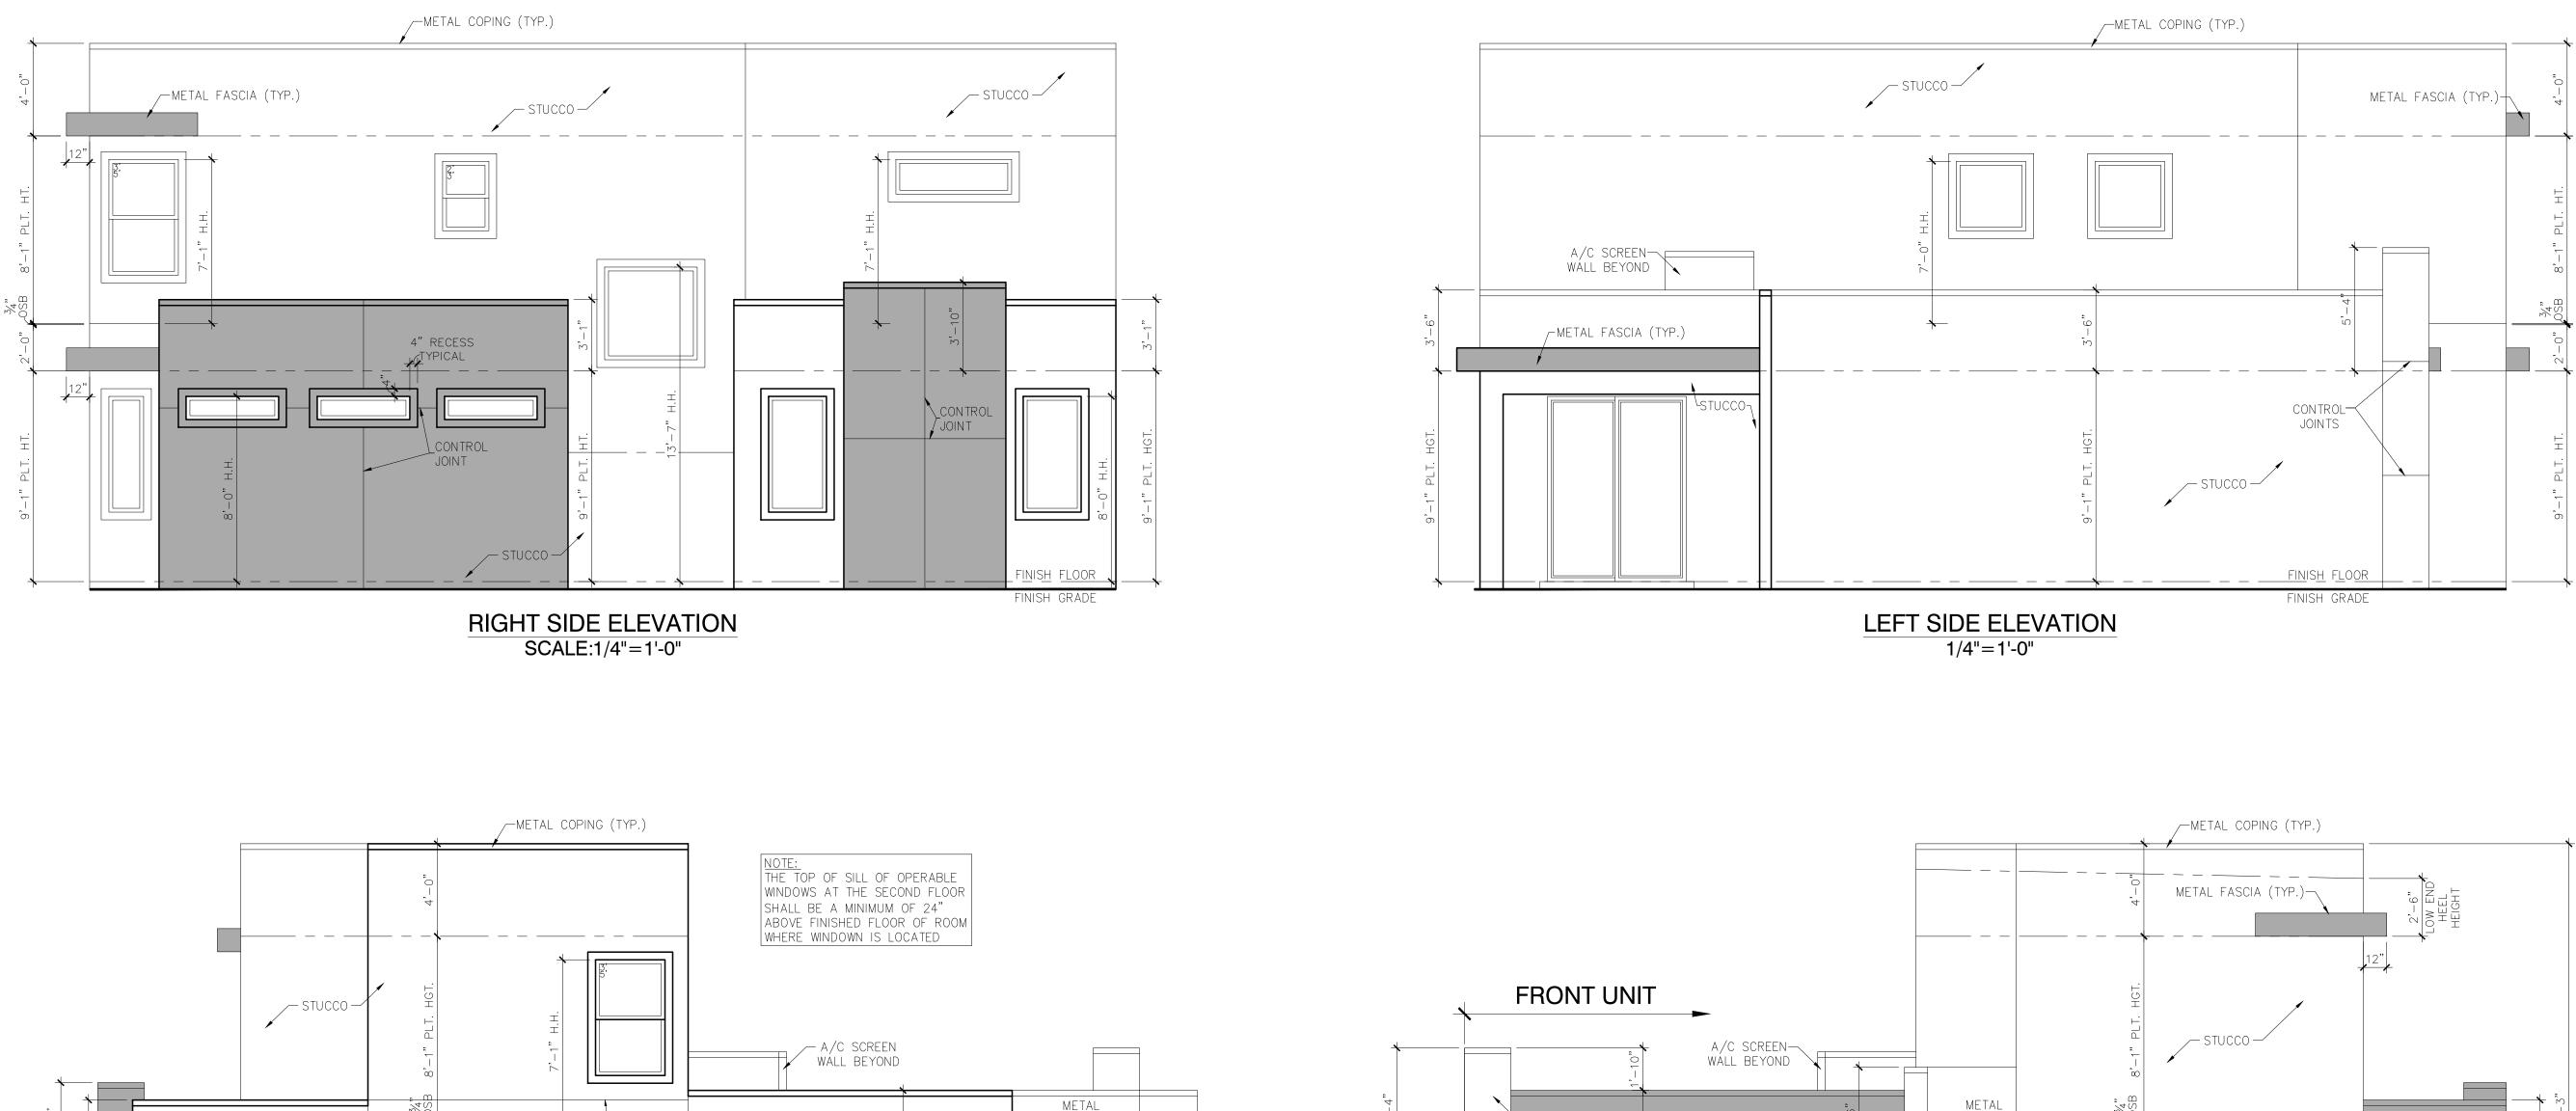

# TRAFFIC SUMMARY

THE PROPOSED SITE FOR THE TOWNHOUSE DEVELOPMENT IS LOCATED IN THE NORTHWEST QUADRANT OF THE KIMMICK ROAD/ROSA PARKS ROAD. THE PLAN CONSISTS OF A TOWNHOUSE SITE CONSISTING OF 28 UNITS. THE ACCESS WILL BE VIA CURB RETURN ENTRANCES FROM VALIENTE ROAD ON THE NORTH AND ROSA PARKS ROAD ON THE SOUTH. THE CURRENT TRAFFIC ON BOTH ROADWAYS IS

Scale: 1"=10'