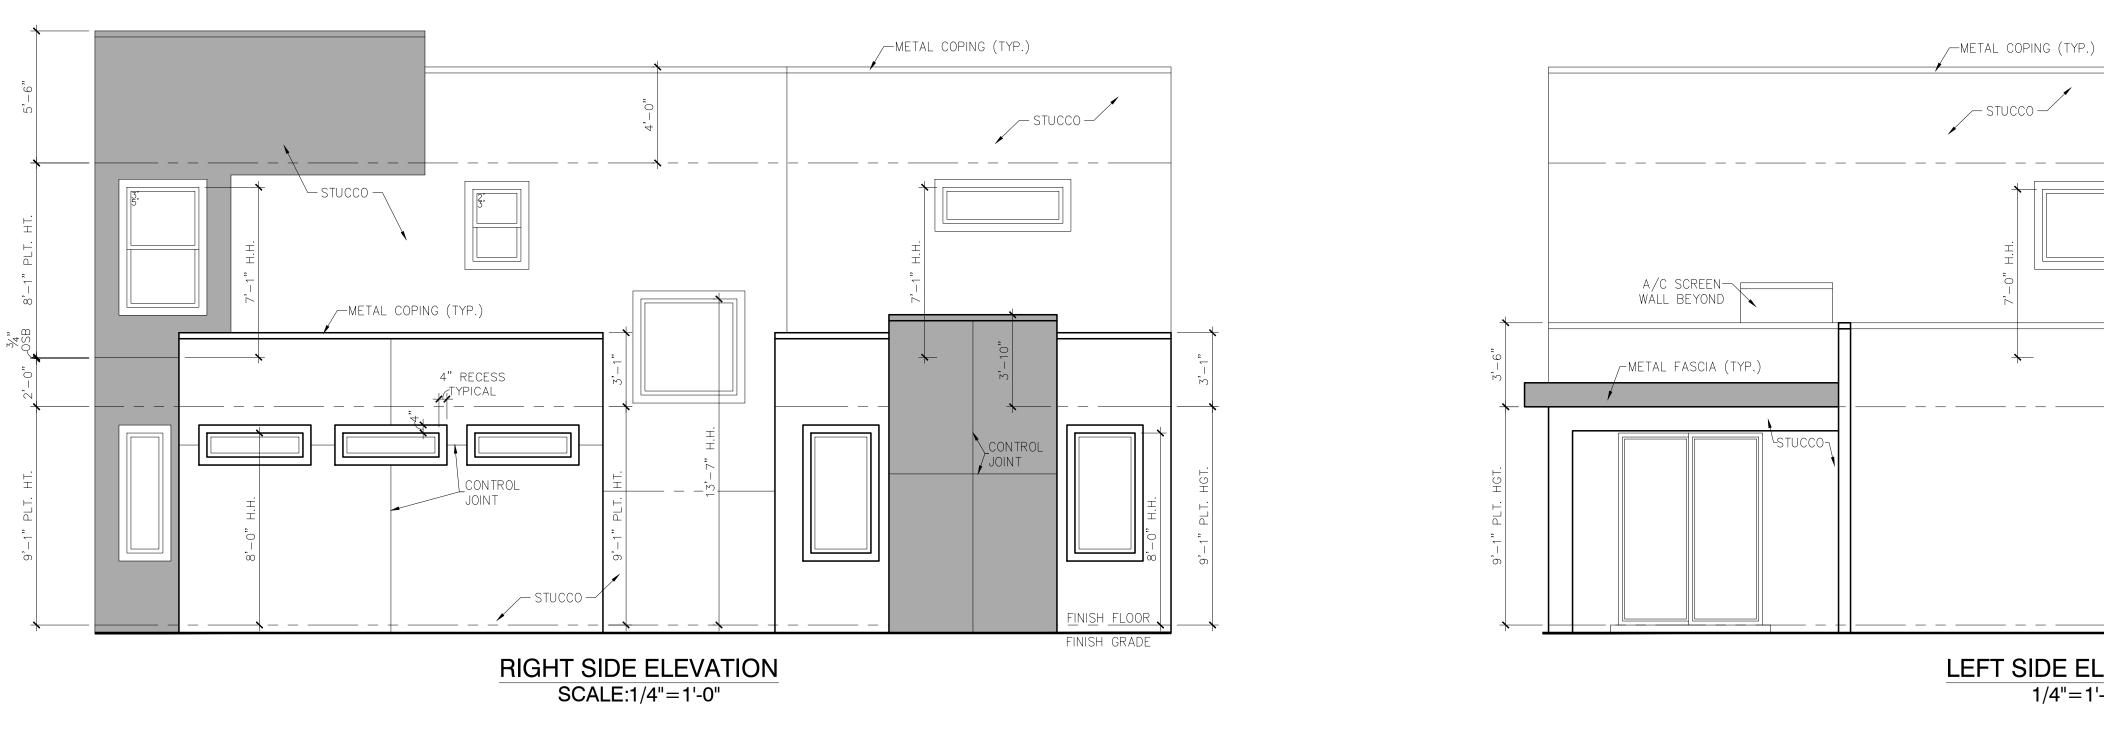

| SITE DATA                       |                               |
|---------------------------------|-------------------------------|
| LOCATION                        |                               |
| LEGAL DESCRIPTION               | ALE<br>VOLCANO CLIFFS SUBDI   |
| CURRENT ZONING                  |                               |
| ZONE ATLAS PAGE                 |                               |
| BUILDING CONSTRUCTION           |                               |
| APPLICABLE CODE                 | 2                             |
| TOTAL LOT AREA                  | <u>(3.45</u> A                |
| MAX. BUILDING HEIGHT ALLOW      |                               |
| MAX. BUILDING HEIGHT            |                               |
| BUILDING FOOTPRINT AREA         |                               |
| <u>NET LOT AREA (LOT AREA –</u> | BUILDING AREA)                |
| NUMBER OF UNITS                 | 28                            |
| LANDSCAPE AREA                  |                               |
| LANDSCAPE W/O TREES AND         | SHRUBS                        |
| TOTAL LANDSCAPE AREA            |                               |
| TOTAL LANDSCAPE % OF TOTA       | L LOT AREA                    |
| PAVED, DRIVE AND PEDESTRIA      | N AREA                        |
| REQUIRED PARKING                |                               |
| PARKING PROVIDED                | 1.                            |
|                                 | 56 (<br>14 P                  |
| REQUIRED ADA PARKING            | <u>1</u> S                    |
| PROVIDED ADA PARKING            | <u> 1 GARAGE SPACE/UNIT +</u> |

PROJECT NUMBER

DRB CHAIRPERSON, ALBUQUERQUE PLANNING

| A PARKS RD. N.W.<br>LBUQUERQUE, NM<br>LOT 1<br>BDIVISION UNIT 26 |
|------------------------------------------------------------------|
| R-ML                                                             |
| <u>B-10</u>                                                      |
| <u>2B</u>                                                        |
| 2015 IBC / IFC                                                   |
| AC) 150,099 SF                                                   |
| 30 FEET                                                          |
| 30 FEET                                                          |
| 47,844 SF                                                        |
| <u>102,255</u> SF                                                |
| B SEMI-ATTACHED                                                  |
| – SF                                                             |
| – SF                                                             |
| – SF                                                             |
| %                                                                |
| 45,473 SF                                                        |
| 1.5=42 SPACES                                                    |
| 1.5 SPACES/UNIT                                                  |
|                                                                  |
| 70 SPACES<br>GARAGE SPACES<br>PARKING SPACES                     |
| SPACES (1 VAN)                                                   |
| + 1 VAN SPACE                                                    |
|                                                                  |
|                                                                  |