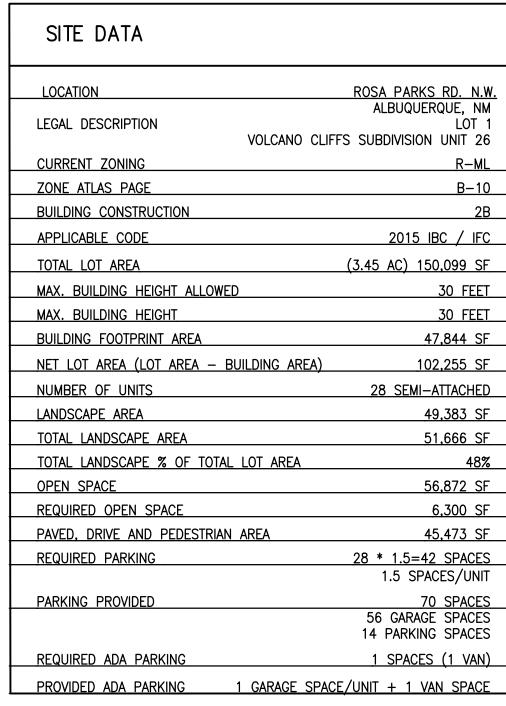

DRB SITE PLAN FOR BUILDING PERMIT

APPLICATION NUMBER: SI-2022-02109

IS AN INFRASTRUCTURE LIST REQUIRED? (X) YES ( ) NO. IF YES, THEN A SET OF APPROVED DRC PLANS WITH A WORK ORDER IS REQUIRED FOR ANY CONSTRUCTION WITHIN PUBLIC RIGHT-OF-WAY OR FOR CONSTRUCTION OF PUBLIC IMPROVEMENTS.