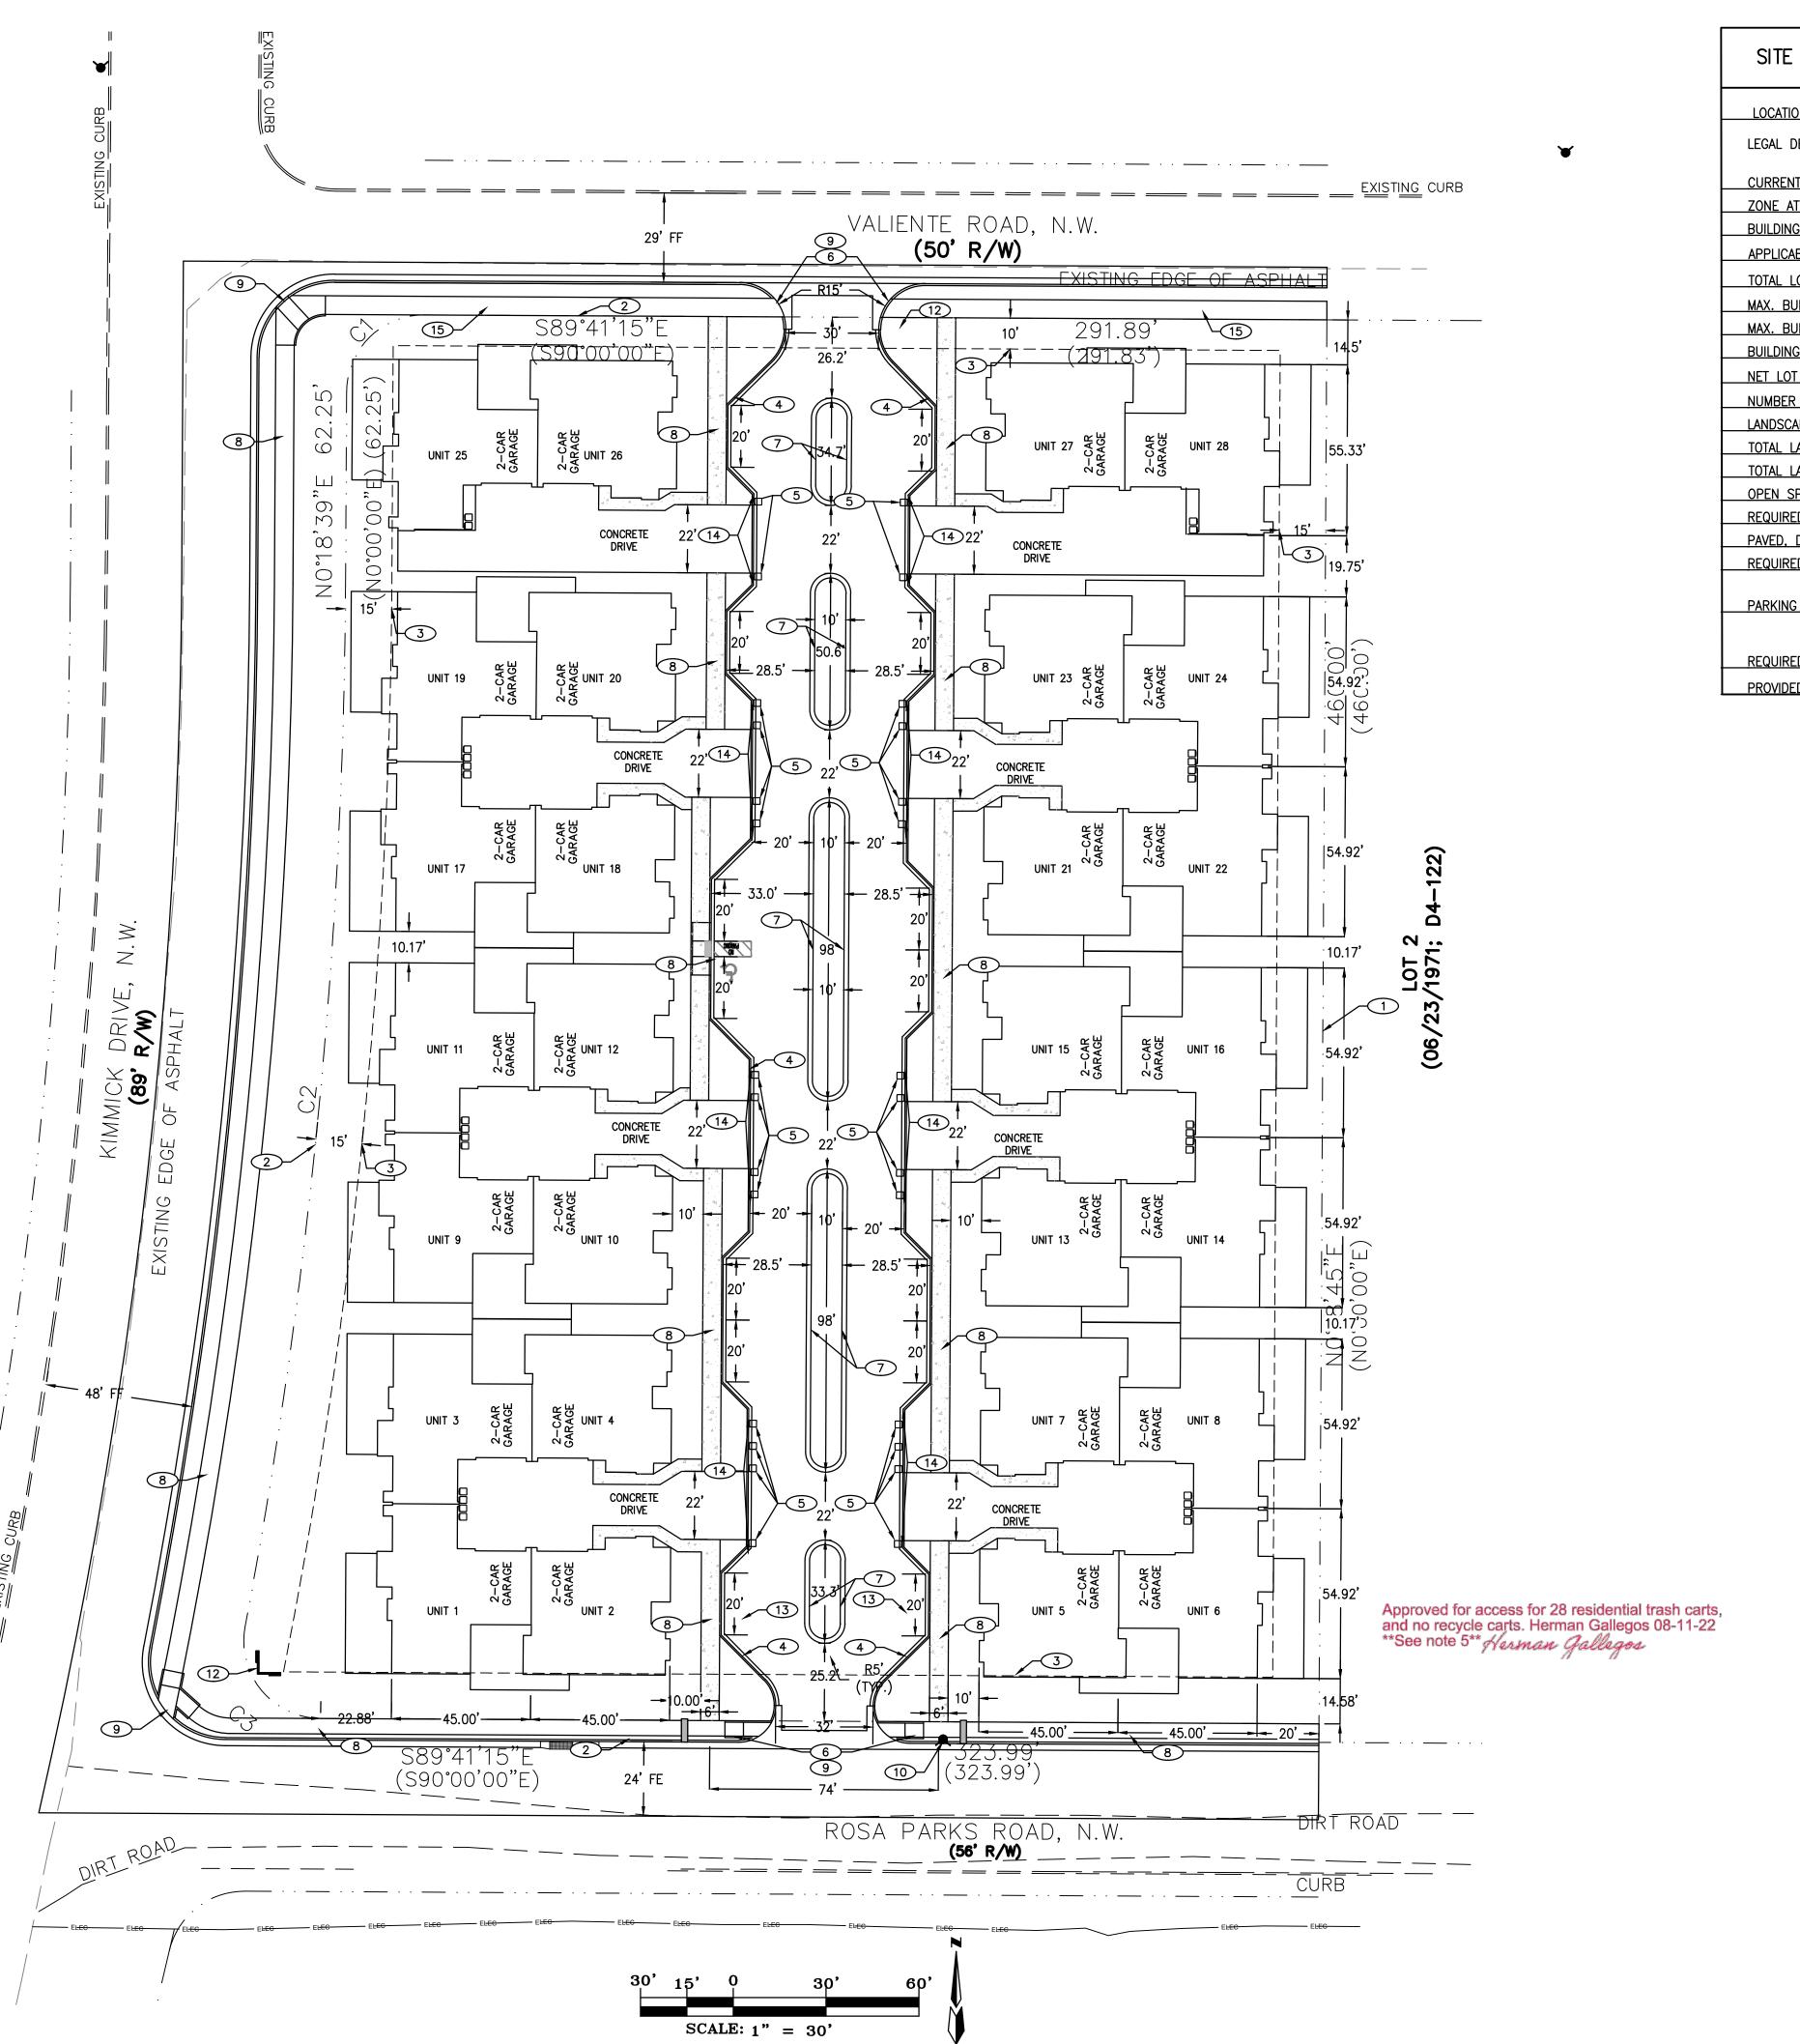

## GENERAL NOTES

CURB DIMENSIONS ARE TO FACE OF CURB U.N.O. WORK WITHIN CITY ROW WILL REQUIRE CITY WORK ORDER

SITE LIGHTING - LIGHTING PROVIDED ON BUILDING FACADES AND IN THE PARKING LOT

TO BE CUT-OFF TYPE ANGLED TO BE NON-INTRUSIVE TO ADJACENT PROPERTIES AND RIGHT-OF-WAYS

SEE GEO-TECHNICAL REPORT FOR SUB-GRADE PREP REQUIREMENTS OF THE BUILDING AND PARKING LOT

## KEYED NOTES

- PROPERTY LINE RIGHT OF WAY
- SETBACK

15. 5' CONC. SIDEWALK

NEW STANDARD CURB PER SP 2-SITE DETAILS

REFUSE CART AREA TO MAINTAIN 25' VERTICAL CLEARANCE FREE OF OBSTRUCTION AND VEGETATION.

NEW CURB RETURN DRIVEWAY ENTRANCE PER CABQ SPECIFCATIONS

NEW ESTATE CURB PER SP 2-SITE DETAILS

6' CONC. SIDEWALK WITH 1.5% (2% MAX) CROSS SLOPE PER SP2-SITE

HANDICAP RAMP W/TRUNCATED DOME SURFACE PER SP2-SITE DETAILS

NEW FIRE HYDRANT PER CABQ FIRE DEPT. PREMISES STREET ADDRESS 4" HIGH MIN. W/MINIMUM STROKE WIDTH OF

0.5 IN. VISIBLE FROM STREET PER IFC 2015, SEC. 505

12. MONUMENT SIGN PER SP 2-SITE DETAILS 13. STANDARD PARKING SPACE (TYP.) PER TCL 1-TRAFFIC CIRCULATION

14. NEW MOUNTABLE CURB PER SP 2-SITE DETAILS

PROJECT NUMBER PR-2022-007875

DRB SITE PLAN FOR BUILDING PERMIT

APPLICATION NUMBER: SI-2022-02109

IS AN INFRASTRUCTURE LIST REQUIRED? (X) YES ( ) NO. IF YES, THEN A SET OF APPROVED DRC PLANS WITH A WORK ORDER IS REQUIRED FOR ANY CONSTRUCTION WITHIN PUBLIC RIGHT-OF-WAY OR FOR CONSTRUCTION OF PUBLIC IMPROVEMENTS.