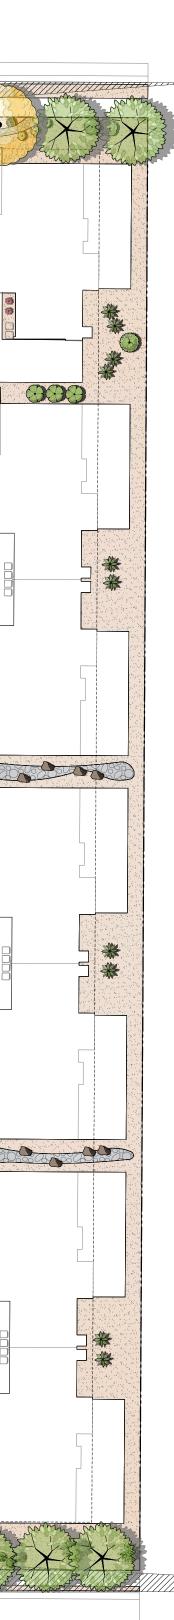

# 5-2(J)(1)(b) Landscaping, Buffering, and Screening

1. Use native and/or naturalized vegetation for landscaping materials.

2. Screen mechanical equipment pursuant to Subsection 14-16-5-6(G) (Screening of Mechanical Equipment and Support Areas).5-2(J)(1)(c) Outdoor Lighting Design lighting pursuant to Section 14-16-5-8 (Outdoor and Site Lighting).

# **RESPONSE #4**

- 1. A landscape plan is included with this submission. All planned landscaping will be naturalized vegetation for landscaping materials.
- 2. Design consideration has been made to ensure that all mechanical equipment will be screened from view per subsection 14-16-5-6(G). All mechanical equipment will be roof mounted and screened by parapet walls.
- 3. Design consideration has been made to accommodate restrictions pursuant to 14-16-5-8. All exterior lighting will comply with New Mexico Night Sky Protection Act. No lighting poles will exceed 20' in overall height per 5-8(D)(3). All outdoor light fixtures mounted to the buildings will be mounted at least 6 feet above ground and no more than 15 feet above ground. Please see building elevation renderings to see proposed locations of exterior building mounted lighting elements.

# **RESPONSE #6**

No electronic signage is being proposed in relation to this project. Design consideration has been made to minimize visibility from MPOS. The only signage being proposed is monumentation at the northwest and southwest corners of the property. Specific location and sizing of signage monumentation is shown on the landscaping plan.

# 5-2(J)(2)(a) Lots of Any Size

Development on lots of any size adjacent to Major Public Open Space shall: 1. Be platted and/or designed to incorporate a single-loaded street between the Major Public Open Space and development, with access generally prohibited unless approved by the Open Space Division of the City Parks and Recreation Department. Where a single-loaded street is not desired by the Open Space Division of the City Parks and Recreation Department, a landscape buffer with a minimum width of 45 feet may be substituted as approved by the Open Space Superintendent. Existing vegetation on the Official Albuquerque Plant Palette may count toward satisfying the requirements of Subsection 14-16-5-6(C)(2) (Minimum Landscape Area) with approval from the Open Space Superintendent. Plant selection and location is subject to approval by the Open Space Superintendent

#### **COMMENT #8**

Include a landscaped strip between off-street parking and the Major Public Open Space with a minimum width of 6 feet that varies in width to avoid the appearance of a hard, straight line. Plant selection shall include sufficient shrubs or trees to provide a visual barrier.

## **RESPONSE #8**

There is no off-street parking adjacent to MPOS. All proposed off-street parking is centralized along the central drive corridor within the project site.