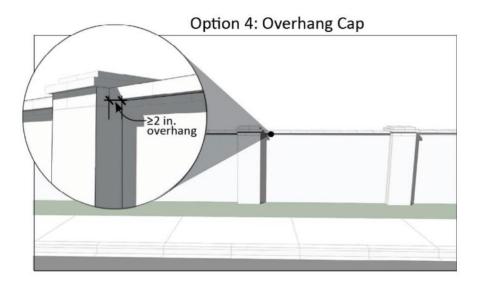

# **RESPONSE #13**

Design consideration has been made to ensure compliance to the standards outlined in Section 14-16-5-7(E). Garden walls will be constructed of CMU block and coated with stucco. No wall will be higher than the 6' maximum height restriction. Community walls facing public roadways and Major Public Open Space will be constructed of CMU block with an overhang top cap.