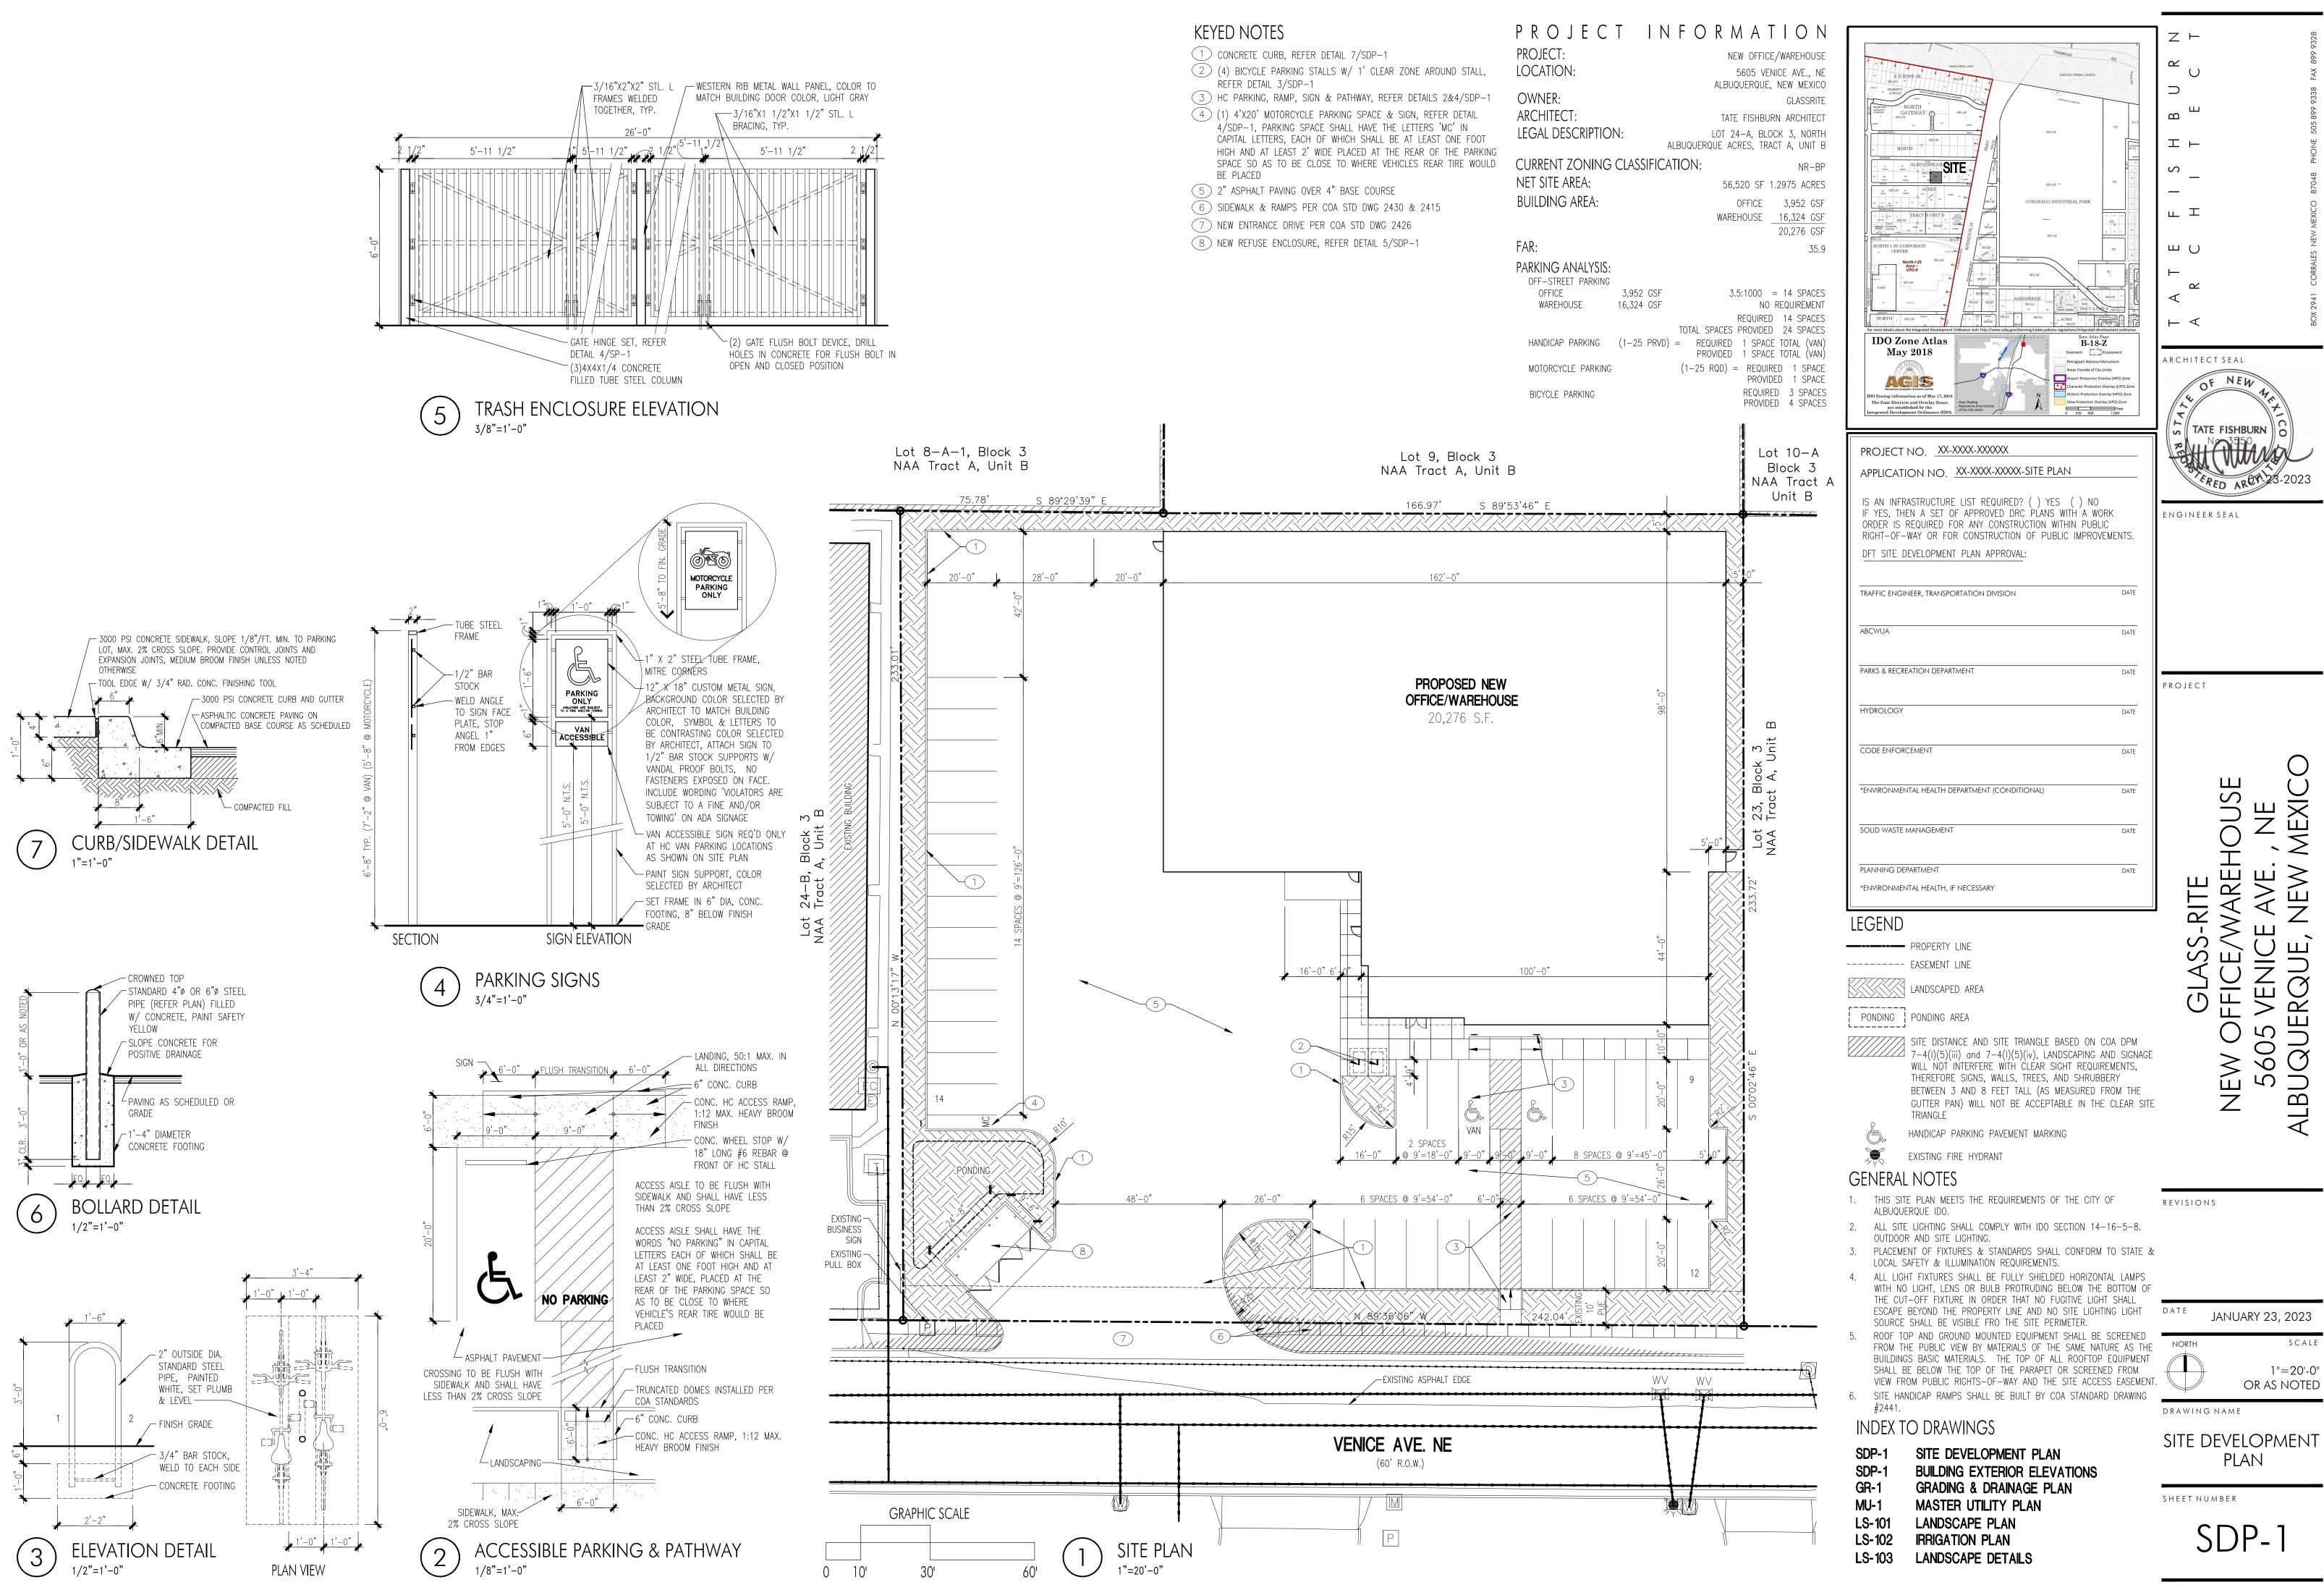

#### Site Plan and & Development Description

The development site is located on Lot 24-A Block 3 North Albuquerque Acres Tract A, Unit B. The existing tract, 24-A, consists of 1.2975 acres and is currently undeveloped. The site address is 5605 Venice Ave, NE. It has been reviewed as a preliminary TCL by City Transportation, see attached TCL approval letter (November 08, 2022). The development will consist of a single-story main 20,276 GSF building for office/warehouse use. Access to the site will be via existing Venice Ave, NE. Required roadway infrastructure will require adding additional width to Venice Ave fronting the site along with a paved transition from full width to existing 24' width to the east of the site. Utility infrastructure is existing.

**RESPONSE:** The current zoning is NR-BP. The proposed office/warehouse is an appropriate and allowable use under this zoning designation. The site plan meets the requirements of the IDO and DPM.

6-5(G)(3)(b) The City's existing infrastructure and public improvements, including but not limited to its streets, trail, drainage, and sidewalk systems, have adequate capacity to serve the proposed development, or the applicant has agreed to install required infrastructure and public improvements pursuant to Subsection 14-16-1-7(B)(2) and 14-16-5-4(N) and/or a signed an Infrastructure Improvements Agreement (IIA) pursuant to Subsection 14-16-5-4 (O) to add adequate capacity.

RESPONSE: Existing roadway, utility and drainage infrastructure is existing and does have adequate capacity to service the proposed development. Additional roadway infrastructure is required as part of the proposed development to bring the existing roadway to full design width for the frontage of the site and to transition from the full roadway section back to the existing 24' interim roadway section to the east of the site.