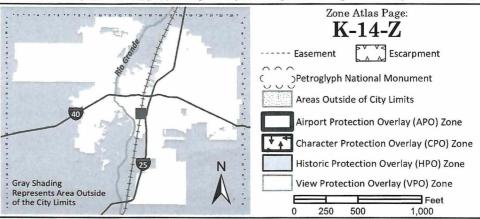

## DEVELOPMENT FACILITATION TEAM (DFT) APPLICATIONS

Effective 12/15/2022

| MISCELLANEOUS APPLICATIONS                                                                                                                                                                                                                                                                                                                                                                                                                                                                                                                                                                                                                                                                                                                                                                                                                                                                                                                                                                                                                                                                                                                                                                                                                                                                                                                                                                                                                                                                                                                                                                                                                                                                                                                                                                                                                                                                                                                                                                                                                                                                                                     |                                                                                         | ☐ Extension of Infrastructure List or IIA (Form S3)                               |                                                                                                                                                        |
|--------------------------------------------------------------------------------------------------------------------------------------------------------------------------------------------------------------------------------------------------------------------------------------------------------------------------------------------------------------------------------------------------------------------------------------------------------------------------------------------------------------------------------------------------------------------------------------------------------------------------------------------------------------------------------------------------------------------------------------------------------------------------------------------------------------------------------------------------------------------------------------------------------------------------------------------------------------------------------------------------------------------------------------------------------------------------------------------------------------------------------------------------------------------------------------------------------------------------------------------------------------------------------------------------------------------------------------------------------------------------------------------------------------------------------------------------------------------------------------------------------------------------------------------------------------------------------------------------------------------------------------------------------------------------------------------------------------------------------------------------------------------------------------------------------------------------------------------------------------------------------------------------------------------------------------------------------------------------------------------------------------------------------------------------------------------------------------------------------------------------------|-----------------------------------------------------------------------------------------|-----------------------------------------------------------------------------------|--------------------------------------------------------------------------------------------------------------------------------------------------------|
| ☐ Site Plan Administrative DFT (Forms P & P2)                                                                                                                                                                                                                                                                                                                                                                                                                                                                                                                                                                                                                                                                                                                                                                                                                                                                                                                                                                                                                                                                                                                                                                                                                                                                                                                                                                                                                                                                                                                                                                                                                                                                                                                                                                                                                                                                                                                                                                                                                                                                                  |                                                                                         | PRE-APPLICATIONS                                                                  |                                                                                                                                                        |
| ☐ Final EPC Sign-off for Master Development/Site Plans - EPC (Form P2)                                                                                                                                                                                                                                                                                                                                                                                                                                                                                                                                                                                                                                                                                                                                                                                                                                                                                                                                                                                                                                                                                                                                                                                                                                                                                                                                                                                                                                                                                                                                                                                                                                                                                                                                                                                                                                                                                                                                                                                                                                                         |                                                                                         | ■ Sketch Plat Review and Comment (Form S3)                                        |                                                                                                                                                        |
| ☐ Amendment to Infrastructure List (Form S3)                                                                                                                                                                                                                                                                                                                                                                                                                                                                                                                                                                                                                                                                                                                                                                                                                                                                                                                                                                                                                                                                                                                                                                                                                                                                                                                                                                                                                                                                                                                                                                                                                                                                                                                                                                                                                                                                                                                                                                                                                                                                                   |                                                                                         | ☐ Sketch Plan Review and Comment (Form S3)                                        |                                                                                                                                                        |
| ☐ Temporary Deferral of S/W (Form S3)                                                                                                                                                                                                                                                                                                                                                                                                                                                                                                                                                                                                                                                                                                                                                                                                                                                                                                                                                                                                                                                                                                                                                                                                                                                                                                                                                                                                                                                                                                                                                                                                                                                                                                                                                                                                                                                                                                                                                                                                                                                                                          |                                                                                         | APPEAL                                                                            |                                                                                                                                                        |
| □ Extension of IIA: Temp. Def. of S/W (Form S3)                                                                                                                                                                                                                                                                                                                                                                                                                                                                                                                                                                                                                                                                                                                                                                                                                                                                                                                                                                                                                                                                                                                                                                                                                                                                                                                                                                                                                                                                                                                                                                                                                                                                                                                                                                                                                                                                                                                                                                                                                                                                                |                                                                                         | ☐ Administrative Decision (Form A)                                                |                                                                                                                                                        |
| BRIEF DESCRIPTION OF REQUEST                                                                                                                                                                                                                                                                                                                                                                                                                                                                                                                                                                                                                                                                                                                                                                                                                                                                                                                                                                                                                                                                                                                                                                                                                                                                                                                                                                                                                                                                                                                                                                                                                                                                                                                                                                                                                                                                                                                                                                                                                                                                                                   |                                                                                         |                                                                                   |                                                                                                                                                        |
| Silver SE                                                                                                                                                                                                                                                                                                                                                                                                                                                                                                                                                                                                                                                                                                                                                                                                                                                                                                                                                                                                                                                                                                                                                                                                                                                                                                                                                                                                                                                                                                                                                                                                                                                                                                                                                                                                                                                                                                                                                                                                                                                                                                                      | q                                                                                       |                                                                                   |                                                                                                                                                        |
| APPLICATION INFORMATION Applicant/Owner: Stacey Seidel                                                                                                                                                                                                                                                                                                                                                                                                                                                                                                                                                                                                                                                                                                                                                                                                                                                                                                                                                                                                                                                                                                                                                                                                                                                                                                                                                                                                                                                                                                                                                                                                                                                                                                                                                                                                                                                                                                                                                                                                                                                                         |                                                                                         |                                                                                   | Phone:505.489.7972                                                                                                                                     |
|                                                                                                                                                                                                                                                                                                                                                                                                                                                                                                                                                                                                                                                                                                                                                                                                                                                                                                                                                                                                                                                                                                                                                                                                                                                                                                                                                                                                                                                                                                                                                                                                                                                                                                                                                                                                                                                                                                                                                                                                                                                                                                                                |                                                                                         |                                                                                   |                                                                                                                                                        |
| Address:1400 Quincy Street NE                                                                                                                                                                                                                                                                                                                                                                                                                                                                                                                                                                                                                                                                                                                                                                                                                                                                                                                                                                                                                                                                                                                                                                                                                                                                                                                                                                                                                                                                                                                                                                                                                                                                                                                                                                                                                                                                                                                                                                                                                                                                                                  |                                                                                         |                                                                                   | Email:seidelmgt@gmail.com                                                                                                                              |
| White the second |                                                                                         | State:NM                                                                          | Email:seidelmgt@gmail.com Zip:87110                                                                                                                    |
| City:Albuquerque                                                                                                                                                                                                                                                                                                                                                                                                                                                                                                                                                                                                                                                                                                                                                                                                                                                                                                                                                                                                                                                                                                                                                                                                                                                                                                                                                                                                                                                                                                                                                                                                                                                                                                                                                                                                                                                                                                                                                                                                                                                                                                               |                                                                                         | State: NM                                                                         |                                                                                                                                                        |
| City:Albuquerque Professional/Agent (if any):None                                                                                                                                                                                                                                                                                                                                                                                                                                                                                                                                                                                                                                                                                                                                                                                                                                                                                                                                                                                                                                                                                                                                                                                                                                                                                                                                                                                                                                                                                                                                                                                                                                                                                                                                                                                                                                                                                                                                                                                                                                                                              |                                                                                         | State: NM                                                                         | Zip:87110                                                                                                                                              |
| City:Albuquerque Professional/Agent (if any):None                                                                                                                                                                                                                                                                                                                                                                                                                                                                                                                                                                                                                                                                                                                                                                                                                                                                                                                                                                                                                                                                                                                                                                                                                                                                                                                                                                                                                                                                                                                                                                                                                                                                                                                                                                                                                                                                                                                                                                                                                                                                              |                                                                                         | State: NM State:                                                                  | Zip:87110<br>Phone:                                                                                                                                    |
| Address: 1400 Quincy Street NE City: Albuquerque Professional/Agent (if any): None Address: City: Proprietary Interest in Site:                                                                                                                                                                                                                                                                                                                                                                                                                                                                                                                                                                                                                                                                                                                                                                                                                                                                                                                                                                                                                                                                                                                                                                                                                                                                                                                                                                                                                                                                                                                                                                                                                                                                                                                                                                                                                                                                                                                                                                                                |                                                                                         |                                                                                   | Zip:87110 Phone: Email:                                                                                                                                |
| City:Albuquerque Professional/Agent (if any):None Address: City: Proprietary Interest in Site: SITE INFORMATION (Accuracy of the existing                                                                                                                                                                                                                                                                                                                                                                                                                                                                                                                                                                                                                                                                                                                                                                                                                                                                                                                                                                                                                                                                                                                                                                                                                                                                                                                                                                                                                                                                                                                                                                                                                                                                                                                                                                                                                                                                                                                                                                                      | ng legal description is crucia                                                          | State:  List <u>al</u> l owners:  al! Attach a separate sheet i                   | Zip:87110 Phone: Email: Zip:                                                                                                                           |
| City:Albuquerque Professional/Agent (if any):None Address: City: Proprietary Interest in Site: SITE INFORMATION (Accuracy of the existing Lot or Tract No.:1                                                                                                                                                                                                                                                                                                                                                                                                                                                                                                                                                                                                                                                                                                                                                                                                                                                                                                                                                                                                                                                                                                                                                                                                                                                                                                                                                                                                                                                                                                                                                                                                                                                                                                                                                                                                                                                                                                                                                                   |                                                                                         | State: List <u>al</u> l owners:  All Attach a separate sheet i  Block:16          | Zip:87110 Phone: Email: Zip:  if necessary.) Unit:                                                                                                     |
| City:Albuquerque Professional/Agent (if any):None Address: City: Proprietary Interest in Site: SITE INFORMATION (Accuracy of the existing Lot or Tract No.:1 Subdivision/Addition:Hunings Highland Accuracy                                                                                                                                                                                                                                                                                                                                                                                                                                                                                                                                                                                                                                                                                                                                                                                                                                                                                                                                                                                                                                                                                                                                                                                                                                                                                                                                                                                                                                                                                                                                                                                                                                                                                                                                                                                                                                                                                                                    | ldN                                                                                     | State:  List all owners:  al! Attach a separate sheet i  Block:16  MRGCD Map No.: | Zip:87110 Phone: Email: Zip:  if necessary.) Unit: UPC Code:101405742630610508                                                                         |
| City:Albuquerque Professional/Agent (if any):None Address: City: Proprietary Interest in Site: SITE INFORMATION (Accuracy of the existing Lot or Tract No.:1 Subdivision/Addition:Hunings Highland Accuracy Addition: Hunings Highland Accuracy Addition: Addition: Hunings Highland Accuracy Addition: Hunings Highland Accur | IdN Existing Zoning:R-1                                                                 | State: List all owners:  All Attach a separate sheet i Block:16 MRGCD Map No.:    | Zip:87110 Phone: Email: Zip:  If necessary.) Unit: UPC Code:101405742630610508 Proposed ZoningR-1A                                                     |
| City:Albuquerque Professional/Agent (if any):None Address: City: Proprietary Interest in Site: SITE INFORMATION (Accuracy of the existing Lot or Tract No.:1 Subdivision/Addition:Hunings Highland Accuracy Cone Atlas Page(s): # of Existing Lots:1                                                                                                                                                                                                                                                                                                                                                                                                                                                                                                                                                                                                                                                                                                                                                                                                                                                                                                                                                                                                                                                                                                                                                                                                                                                                                                                                                                                                                                                                                                                                                                                                                                                                                                                                                                                                                                                                           | ldN                                                                                     | State: List all owners:  All Attach a separate sheet i Block:16 MRGCD Map No.:    | Zip:87110 Phone: Email: Zip:  if necessary.) Unit: UPC Code:101405742630610508                                                                         |
| City:Albuquerque Professional/Agent (if any):None Address: City: Proprietary Interest in Site: SITE INFORMATION (Accuracy of the existing Lot or Tract No.:1 Subdivision/Addition:Hunings Highland Accuracy Addition:Hunings Highland Accuracy Additions Property By STREETS                                                                                                                                                                                                                                                                                                                                                                                                                                                                                                                                                                                                                                                                                                                                                                                                                                                                                                                                                                                                                                                                                                                                                                                                                                                                                                                                                                                                                                                                                                                                                                                              | Existing Zoning:R-1                                                                     | State: List all owners:  All Attach a separate sheet i Block:16 MRGCD Map No.:    | Zip:87110 Phone: Email: Zip:  If necessary.) Unit: UPC Code:101405742630610508 Proposed ZoningR-1A Total Area of Site (Acres):.16                      |
| City:Albuquerque Professional/Agent (if any):None Address: City: Proprietary Interest in Site: SITE INFORMATION (Accuracy of the existing Lot or Tract No.:1 Subdivision/Addition:Hunings Highland Accuracy Addition:Hunings Highland Accuracy Additions:Hunings Highland Accuracy Addition Of Property By Streets Site Address/Street:301 Edith SE                                                                                                                                                                                                                                                                                                                                                                                                                                                                                                                                                                                                                                                                                                                                                                                                                                                                                                                                                                                                                                                                                                                                                                                                                                                                                                                                                                                                          | Existing Zoning: R-1, # of Proposed Lots: 2  Between: Silver                            | State: List all owners: al! Attach a separate sheet i Block:16 MRGCD Map No.: A   | Zip:87110  Phone: Email: Zip:  if necessary.)  Unit: UPC Code:101405742630610508 Proposed ZoningR-1A Total Area of Site (Acres):.16  and: Lead         |
| City:Albuquerque Professional/Agent (if any):None Address: City: Proprietary Interest in Site: SITE INFORMATION (Accuracy of the existing Lot or Tract No.:1 Subdivision/Addition:Hunings Highland Accuracy Addition:Hunings Highland Accuracy Additions:Hunings Highland Accuracy Additions:Huni | Existing Zoning: R-1, # of Proposed Lots: 2  Between: Silver                            | State: List all owners: al! Attach a separate sheet i Block:16 MRGCD Map No.: A   | Zip:87110  Phone: Email: Zip:  if necessary.)  Unit: UPC Code:101405742630610508 Proposed ZoningR-1A Total Area of Site (Acres):.16  and: Lead         |
| City:Albuquerque Professional/Agent (if any):None Address: City:                                                                                                                                                                                                                                                                                                                                                                                                                                                                                                                                                                                                                                                                                                                                                                                                                                                                                                                                                                                                                                                                                                                                                                                                                                                                                                                                                                                                                                                                                                                                                                                                                                                                                                                                                                                                                                                                                                                                                                                                                                                               | Existing Zoning: R-1, # of Proposed Lots: 2  Between: Silver                            | State: List all owners: al! Attach a separate sheet i Block:16 MRGCD Map No.: A   | Zip:87110  Phone: Email: Zip:  if necessary.)  Unit: UPC Code:101405742630610508 Proposed ZoningR-1A Total Area of Site (Acres):.16  and: Lead         |
| City:Albuquerque Professional/Agent (if any):None Address: City: Proprietary Interest in Site: SITE INFORMATION (Accuracy of the existing Lot or Tract No.:1 Subdivision/Addition: Hunings Highland Accuracy Additions: Hunings Highland  | Existing Zoning:R-1, # of Proposed Lots:2  Between: Silver oject and case number(s) the | State:  List all owners:  Block:16  MRGCD Map No.:  A                             | Zip:87110 Phone: Email: Zip:  If necessary.) Unit: UPC Code:101405742630610508 Proposed ZoningR-1A Total Area of Site (Acres):.16  and: Lead request.) |
| City:Albuquerque Professional/Agent (if any):None Address: City: Proprietary Interest in Site: SITE INFORMATION (Accuracy of the existing Lot or Tract No.:1 Subdivision/Addition:Hunings Highland Accuracy Addition:Hunings Highland Accuracy Additions:Hunings Highland Accuracy Additions:Hun | Existing Zoning:R-1, # of Proposed Lots:2  Between: Silver oject and case number(s) the | State:  List all owners:  Block:16  MRGCD Map No.:  A                             | Zip:87110 Phone: Email: Zip:  If necessary.) Unit: UPC Code:101405742630610508 Proposed ZoningR-1A Total Area of Site (Acres):.16  and: Lead request.) |