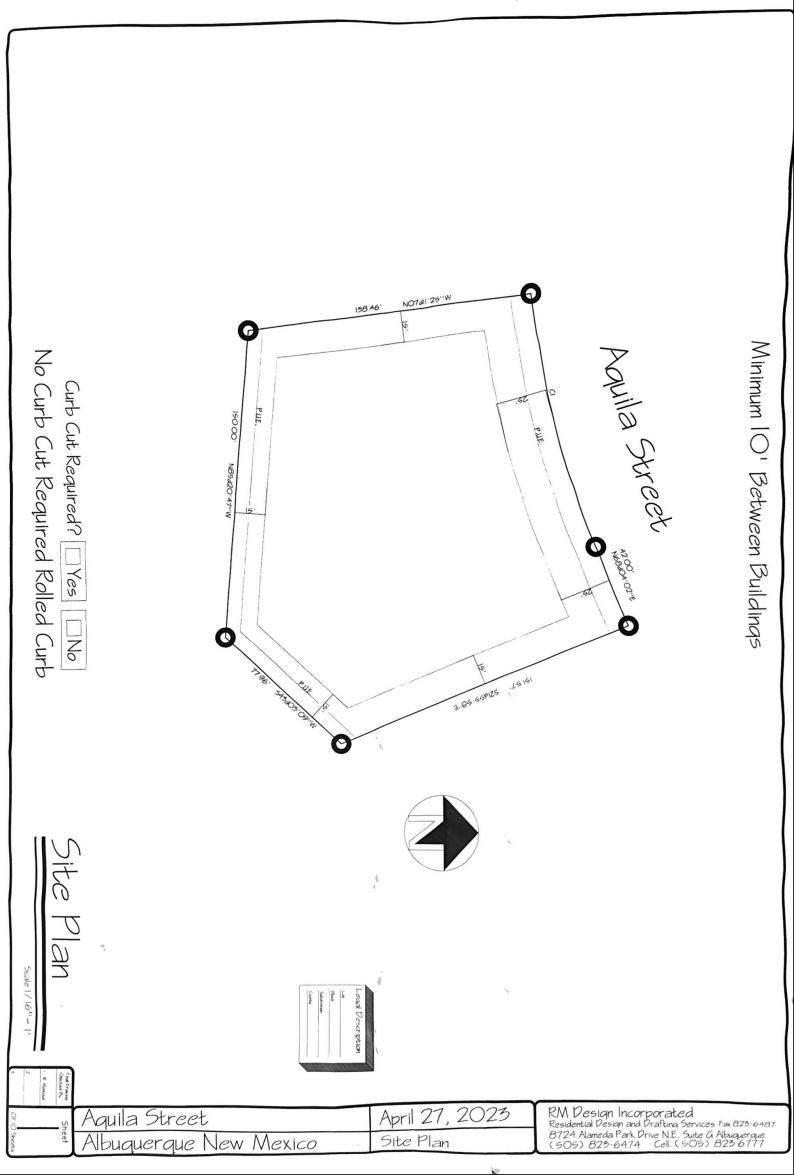

Good Afternoon,

I am writing behalf of my client Joe Romero, who had his lots on Aguila conjoined last year when he was planning to build his house on it. Since then there has been a change in plans and my client would like to divide the lots again as they were before. These lots will be resold and new houses will be built on them. The lots are untouched, still in the same condition as before. The existing conditions of this lots are just dirt, rock, and weeds. Please let me know if you have any questions.