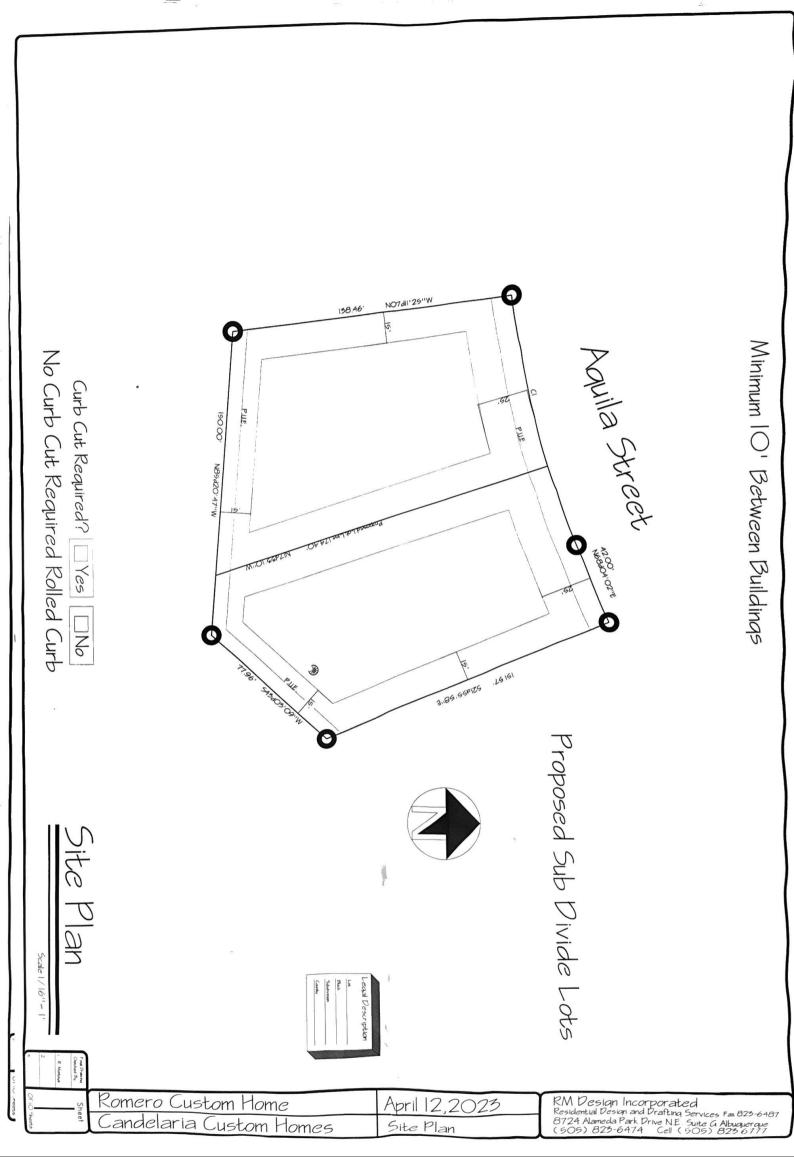

Good Afternoon,

I am writing behalf of my client Joe Romero, who had his lots on Aguila conjoined last year when he was planning to build his house on it. Since then there has been a change in plans and my client would like to divide the lots again as they were before. These lots will be resold and new houses will be built on them. The lots are untouched, still in the same condition as before. The existing conditions of this lots are just dirt, rock, and weeds. Please let me know if you have any questions.