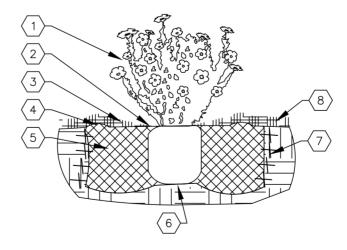

## SHRUB PLANTING KEYED NOTES

SHRUB LOCATION, SPECIES, AND CONDITION AS PER PLAN.

- INSTALL WITH TOP OF ROOT BALL FLUSH WITH SUBGRADE (BOTTOM OF MULCH) USE WOOD CHIP MULCH OVER ROOTBALL, FEATHERED TO A 2" DEPTH AND HELD BACK 2" FROM
- TRUNKS AND STEMS AND TO COVER DRIPLINE. 4. 2" HIGH X 8" WIDE BERM
- BACKFILL PER SPECIFICATIONS. LIGHTLY TAMP IN LIFTS AND WATER-IN TO ELIMINATE VOIDS AND AIR POCKETS. UNDISTURBED NATIVE SOIL.
- SCARIFY AND LOOSEN EDGES OF PLANTING PIT. 8. MULCH – SEE PLANTING PLAN. 3" DEPTH UNLESS OTHERWISE NOTED.