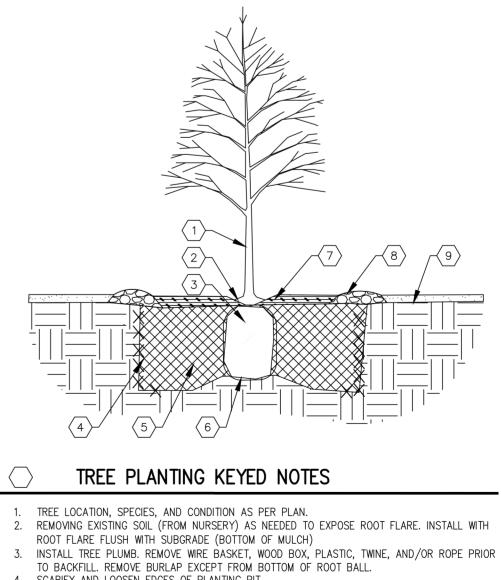

- SCARIFY AND LOOSEN EDGES OF PLANTING PIT. 5. BACKFILL PER SPECIFICATIONS. LIGHTLY TAMP IN LIFTS AND WATER-IN TO ELIMINATE VOIDS AND AIR POCKETS.
- UNDISTURBED NATIVE SOIL UNDER ROOTBALL TO PREVENT SETTLING. INSTALL WOOD CHIP ORGANIC MULCH OVER ROOTBALL AND TO COVER DRIP LINE. GENERALLY, MULCH SHOULD BE HELD 4" BACK FROM TREE TRUNK
- 8. 4" HIGH X 16" WIDE COBBLE BERM AT DRIP LINE. 9. MULCH - SEE PLANTING PLAN
- TREE PLANTING  $\left(02\right)$