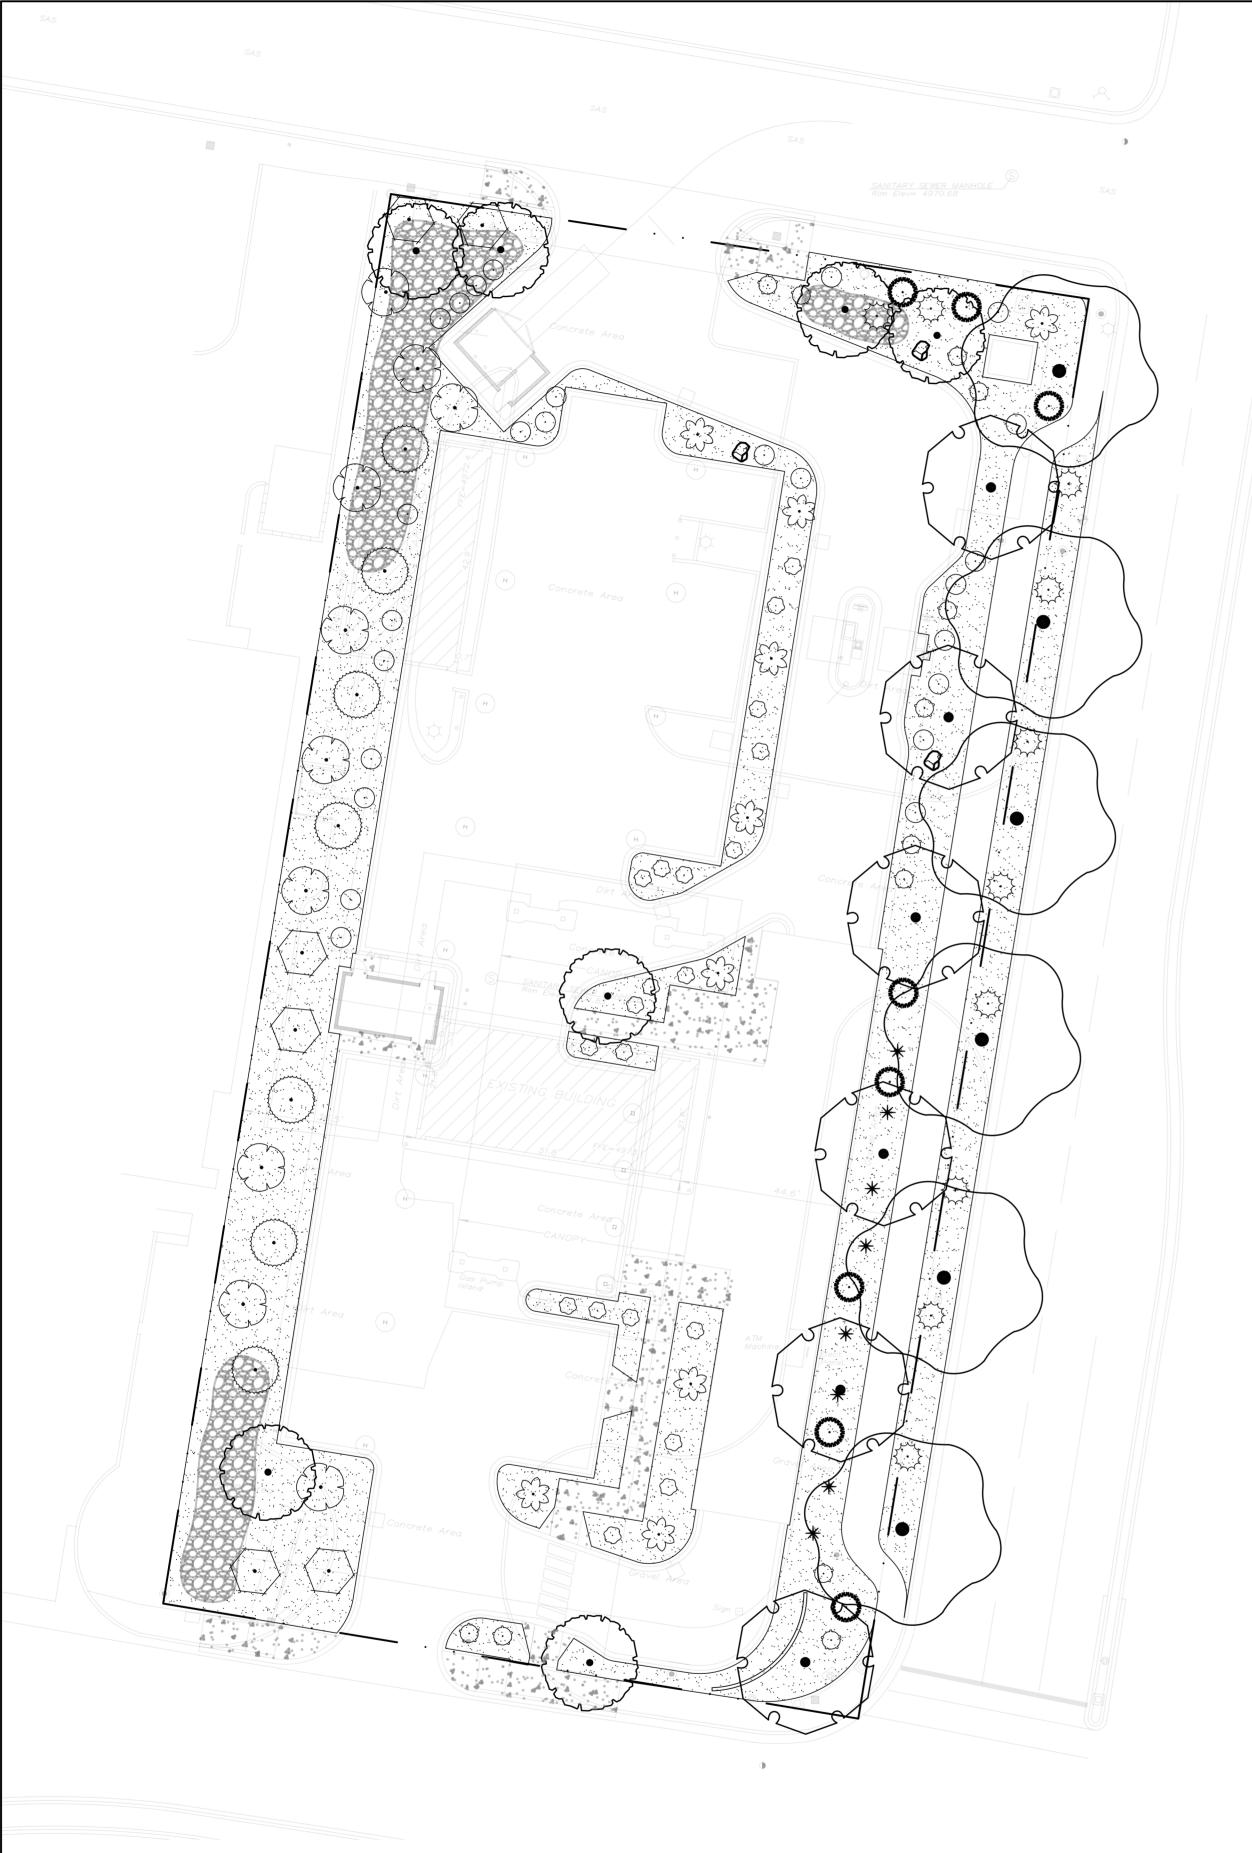

PLANTING NOTES

# PLANT SCHEDULE

| SYMBOL                                                                                                                                                                                                                                                                                                                                                                                                                                                                                                                                                                                                                                                                                                                                                                                                                                                                                                                                                                                                                                                                                                                                                                                                                                                                                                                                                                                                                                                                                                                                                                                                                                                                                                                                                                                                                                                                                                                                                                                                                                                                                                                         | QTY | BOTANICAL / COMMON NAME                                        | INSTALL SIZE | MATURE SIZE        | WATER USE |
|--------------------------------------------------------------------------------------------------------------------------------------------------------------------------------------------------------------------------------------------------------------------------------------------------------------------------------------------------------------------------------------------------------------------------------------------------------------------------------------------------------------------------------------------------------------------------------------------------------------------------------------------------------------------------------------------------------------------------------------------------------------------------------------------------------------------------------------------------------------------------------------------------------------------------------------------------------------------------------------------------------------------------------------------------------------------------------------------------------------------------------------------------------------------------------------------------------------------------------------------------------------------------------------------------------------------------------------------------------------------------------------------------------------------------------------------------------------------------------------------------------------------------------------------------------------------------------------------------------------------------------------------------------------------------------------------------------------------------------------------------------------------------------------------------------------------------------------------------------------------------------------------------------------------------------------------------------------------------------------------------------------------------------------------------------------------------------------------------------------------------------|-----|----------------------------------------------------------------|--------------|--------------------|-----------|
| TREES                                                                                                                                                                                                                                                                                                                                                                                                                                                                                                                                                                                                                                                                                                                                                                                                                                                                                                                                                                                                                                                                                                                                                                                                                                                                                                                                                                                                                                                                                                                                                                                                                                                                                                                                                                                                                                                                                                                                                                                                                                                                                                                          | 7   | Chilopsis linearis / Desert Willow                             | 2"+ Cal.     | 20` ht. x 20` spd. | Medium    |
|                                                                                                                                                                                                                                                                                                                                                                                                                                                                                                                                                                                                                                                                                                                                                                                                                                                                                                                                                                                                                                                                                                                                                                                                                                                                                                                                                                                                                                                                                                                                                                                                                                                                                                                                                                                                                                                                                                                                                                                                                                                                                                                                | 6   | Pistacia chinensis / Chinese Pistache                          | 2.5" cal.    | 30`ht. x 30`spd.   | Medium    |
| $\bigcirc$                                                                                                                                                                                                                                                                                                                                                                                                                                                                                                                                                                                                                                                                                                                                                                                                                                                                                                                                                                                                                                                                                                                                                                                                                                                                                                                                                                                                                                                                                                                                                                                                                                                                                                                                                                                                                                                                                                                                                                                                                                                                                                                     | 6   | Quercus buckleyi Texana / Texas Red Oak                        | 2.5" cal.    | 40` ht. x 40` spd. | Medium    |
| SYMBOL                                                                                                                                                                                                                                                                                                                                                                                                                                                                                                                                                                                                                                                                                                                                                                                                                                                                                                                                                                                                                                                                                                                                                                                                                                                                                                                                                                                                                                                                                                                                                                                                                                                                                                                                                                                                                                                                                                                                                                                                                                                                                                                         | QTY | BOTANICAL / COMMON NAME                                        | INSTALL SIZE | MATURE SIZE        | WATER USE |
| SHRUBS                                                                                                                                                                                                                                                                                                                                                                                                                                                                                                                                                                                                                                                                                                                                                                                                                                                                                                                                                                                                                                                                                                                                                                                                                                                                                                                                                                                                                                                                                                                                                                                                                                                                                                                                                                                                                                                                                                                                                                                                                                                                                                                         | 9   | Buddleja davidii nanhoensis / Dwarf Butterfly Bush             | 5 gal.       | 5` ht. x 8` spd.   | Medium    |
| $\bigcirc$                                                                                                                                                                                                                                                                                                                                                                                                                                                                                                                                                                                                                                                                                                                                                                                                                                                                                                                                                                                                                                                                                                                                                                                                                                                                                                                                                                                                                                                                                                                                                                                                                                                                                                                                                                                                                                                                                                                                                                                                                                                                                                                     | 20  | Caryopteris x clandonensis / Blue Mist Spirea                  | 5 gal.       | 3` ht. x 3` spd.   | Low+      |
| $\langle \cdot \rangle$                                                                                                                                                                                                                                                                                                                                                                                                                                                                                                                                                                                                                                                                                                                                                                                                                                                                                                                                                                                                                                                                                                                                                                                                                                                                                                                                                                                                                                                                                                                                                                                                                                                                                                                                                                                                                                                                                                                                                                                                                                                                                                        | 6   | Cotoneaster buxifolius/ glaucophyllus / Grey- Leaf Cotoneaster | 5 gal.       | 8` ht. x 10` spd.  | Medium    |
|                                                                                                                                                                                                                                                                                                                                                                                                                                                                                                                                                                                                                                                                                                                                                                                                                                                                                                                                                                                                                                                                                                                                                                                                                                                                                                                                                                                                                                                                                                                                                                                                                                                                                                                                                                                                                                                                                                                                                                                                                                                                                                                                | 10  | Elaegnus Pungens / Silverberry                                 | 5 gal.       | 10` x 10`          | Medium    |
| *                                                                                                                                                                                                                                                                                                                                                                                                                                                                                                                                                                                                                                                                                                                                                                                                                                                                                                                                                                                                                                                                                                                                                                                                                                                                                                                                                                                                                                                                                                                                                                                                                                                                                                                                                                                                                                                                                                                                                                                                                                                                                                                              | 8   | Hesperaloe parviflora / Red Yucca                              | 5 gal.       | 3`ht. x 3`spd.     | Low+      |
| $(\cdot)$                                                                                                                                                                                                                                                                                                                                                                                                                                                                                                                                                                                                                                                                                                                                                                                                                                                                                                                                                                                                                                                                                                                                                                                                                                                                                                                                                                                                                                                                                                                                                                                                                                                                                                                                                                                                                                                                                                                                                                                                                                                                                                                      | 7   | Hibiscus syriacus / Rose of Sharon                             | 5 gal.       | 10` x 10`          | Medium    |
| Manager Contraction of the second sec | 8   | Nolina macrocarpa / Beargrass                                  | 5 gal.       | 5` ht. x 5` spd.   | RW        |
| $\overline{\mathbf{\cdot}}$                                                                                                                                                                                                                                                                                                                                                                                                                                                                                                                                                                                                                                                                                                                                                                                                                                                                                                                                                                                                                                                                                                                                                                                                                                                                                                                                                                                                                                                                                                                                                                                                                                                                                                                                                                                                                                                                                                                                                                                                                                                                                                    | 25  | Panicum virgatum / Switchgrass                                 | 5 gal.       | 4`ht. X 4`spd.     | Medium    |
|                                                                                                                                                                                                                                                                                                                                                                                                                                                                                                                                                                                                                                                                                                                                                                                                                                                                                                                                                                                                                                                                                                                                                                                                                                                                                                                                                                                                                                                                                                                                                                                                                                                                                                                                                                                                                                                                                                                                                                                                                                                                                                                                | 10  | Rhus Aomatic / Gro-Low Sumac                                   | 5 gal.       | 2` ht. x 6` spd.   | Low+      |
|                                                                                                                                                                                                                                                                                                                                                                                                                                                                                                                                                                                                                                                                                                                                                                                                                                                                                                                                                                                                                                                                                                                                                                                                                                                                                                                                                                                                                                                                                                                                                                                                                                                                                                                                                                                                                                                                                                                                                                                                                                                                                                                                | 12  | Rosa "Pink Double Knock Out" / Pink Double Knock Out Rose      | 5 gal.       | 4`ht. X 4`spd.     | Medium    |

| LANDSCAPE CALCULATIONS        |            |                                 |
|-------------------------------|------------|---------------------------------|
| ZONING                        |            |                                 |
| APPLICABLE REGULATION(S)      | IDO 14-16- | -5-6 AND PART 6-6-2 OF ROA 1994 |
|                               |            |                                 |
| TOTAL LOT AREA (ACRES)        | 0.93       | GROUNDCOVER (% - REQ)           |
| TOTAL LOT AREA (SF)           | 40557      | GROUNDCOVER (SF - REQ)          |
| BUILDING AREA (SF)            | 3315       | GROUNDCOVER (SF - PROV.)        |
| NET LOT AREA (SF)             | 37,242     |                                 |
|                               |            | PARKING LOT AREA (SF)           |
| REQUIRED LANDSCAPE (%)        | 15.0%      | REQ. PARKING LANDSCAPE 10% (SF) |
| REQUIRED LANDSCAPE (SF)       | 5586       | PROV. PARKING LANDSCAPE (SF)    |
| LANDSCAPE PROVIDED (SF)       | 16785      | REQ. PARKING TREES (1/10 SPOTS) |
|                               |            | PROV. PARKING TREES             |
| VEGETATIVE COVER (% - REQ)    | 75.0%      |                                 |
| VEGETATIVE COVER (SF - REQ)   | 12589      |                                 |
| VEGETATIVE COVER (SF - PROV.) | 20500      |                                 |
|                               |            |                                 |

# 25.0% 3147 3200 14268 1427 7346 2 .3

STREET TREE CALCULATIONS STREET TREE ORDINANCE REQUIRES SPACING OF STREET TREE AT 25' O.C.

MENAUL BLVD NW, 114 FT REQUIRED LANDSCAPE 5 REQUIRED LANDSCAPE 5

2ND STREET NW, 299 FT REQUIRED LANDSCAPE 12 REQUIRED LANDSCAPE 12