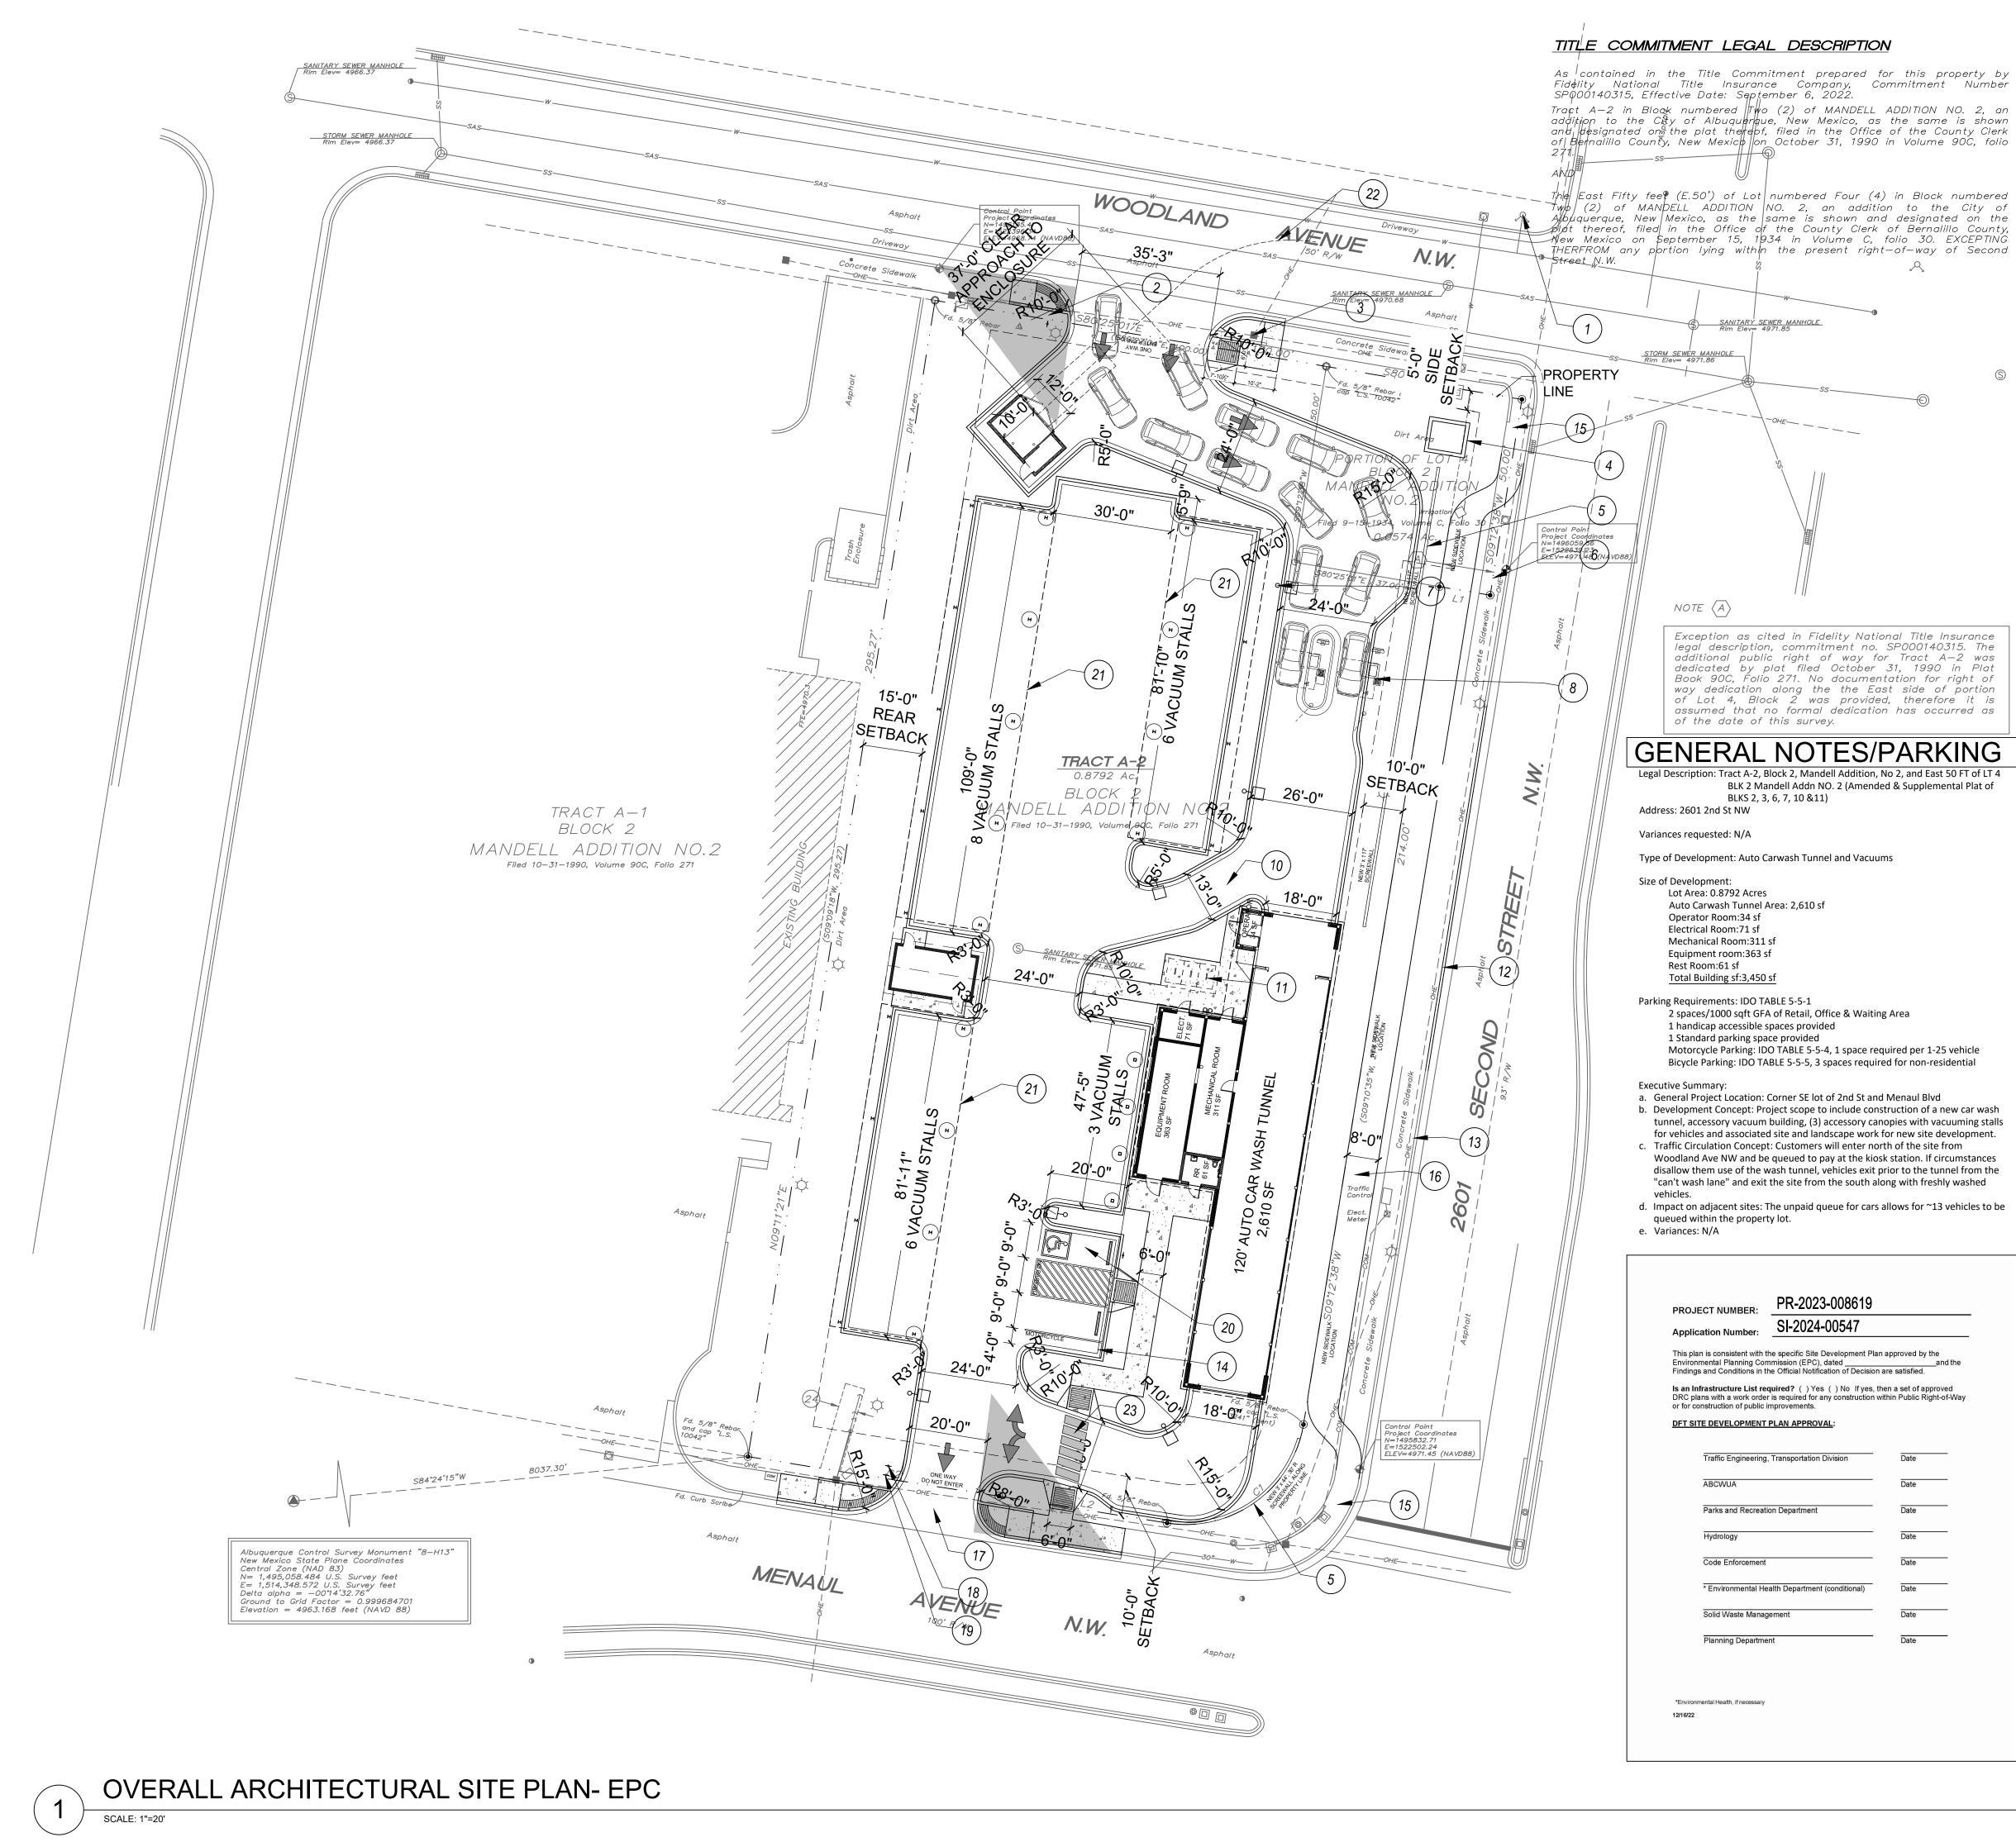

### **GENERAL NOTES: SITE PLAN** 1. SEE CIVIL SHEETS FOR SITE DEMOLITION, HORIZONTAL CONTROL PLAN, GRADING IMPROVEMENTS, EASEMENTS, EROSION CONTROL, SIGNAGE, STRIPPING AND PAVEMENT PLANS. SEE LANDSCAPE SHEETS FOR LANDSCAPE IMPROVEMENTS. THE CONTRACTOR SHALL PREVIEW CONDITIONS AND REVIEW THE SUBSURFACE EXPLORATION GEOTECHNICAL ENGINEERING REPORT FOR THE PROJECT AND PERFORM TO THE REQUIREMENTS OF THE GEOTECHNICAL REPORT VERIFY LOCATIONS OF EXISTING UTILITIES BEFORE PROCEEDING WITH EXCAVATIONS ALL GRADING AND CONCRETE PAVING SHALL SLOPE AWAY FROM THE BUILDING. IT SHALL BE THE RESPONSIBILITY OF THE CONTRACTOR TO MAINTAIN ADEQUATE DRAINAGE THROUGHOUT THE SITE DURING THE PROCESS OF EXCAVATION AND GRADING. THE GRADE SHALL BE MAINTAINED IN SUCH CONDITION THAT IT IS WELL DRAINED AT ALL TIMES. STUDIO CONSULTANTS, INC ADJACENT STREETS AND PARKING AREA SHALL BE KEPT FREE OF MUD AND DEBRIS THE CONTRACTOR SHALL PROTECT EXISTING ON & OFF SITE CONDITIONS TO REMAIN 100 Gold Ave. SW, Suite 205, FROM DAMAGE. Albuquerque, NM 87102 THE CONTRACTOR SHALL CONFINE STAGING, STORAGE AND CONSTRUCTION PARKING TO THE SITE. Daniel@ariascinc.com 9. THE IRRIGATION SUBCONTRACTOR SHALL COORDINATE THE LOCATION OF IRRIGATION (505) 506-2314 PIPE SLEEVES WITH THE GENERAL CONTRACTOR PRIOR TO PAVING ACTIVITIES. SLEEVES SHALL BE PROVIDED AND INSTALLED BY THE IRRIGATION SUBCONTRACTOR. ARCHITECT IRRIGATION DESIGN TO BE IN CONFORMANCE WITH THE REQUIREMENTS OF THE LANDSCAPE PLANS & IRRIGATION REQUIREMENTS. 10. CONTROL JOINTS TO BE SAW CUT TO $\frac{1}{3}$ DEPTH OF SLAB. EXPANSION JOINTS TO BE $\frac{1}{2}$ " WIDE AND HELD DOWN $\frac{1}{2}$ " FROM SURFACE TO RECEIVE SELF LEVELING SEALANT 11. ALL SIGNAGE TO BE SUBMITTED UNDER A SEPARATE PERMIT. 12. ALL NEW PAVING TO BE CONCRETE, REFER TO CIVIL PAVING PLAN. ALL CONCRETE PEDESTRIAN WALKS SHOWN WITH CONCRETE HATCH. 13. THIS SITE IS WITHIN THE RAILROAD SPUR SPALL AREA, REQUIRING A CUMULATIVE CONTRACTOR IMPACT ANALYSIS. ANALYSIS IS PROVIDED WITH THIS SUBMITTAL DEMONSTRATING HOW THIS SITE PLAN MITIGATES HARM TO THE AREA. 14. A TIS WILL BE SUBMITTED WITH THIS SITE PLAN SUBMITTAL. LEGEND Civil: RESPEC ALL GRAYED ELEMENTS ARE EXISTING TO REMAIN INCLUDING 7770 Jefferson St NE INNER ACCESS ROAD CURB AND GUTTER Suite #200 ALL VEGETATION SHOWN IS NEW; REFER TO LANDSCAPE PLAN Albuquerque, NM 87109 ALL VEHICLES SHOWN TO DEMONSTRATE QUEUE Landscape: The Hilltop Landscape Architects ALL INDICATED SIGNAGE TO BE NEW IN ACCORDANCE WITH TRANSPORTATION REQUIREMENTS and Contractors 7909 Edith Blvd NE, INDICATES EXISTING PROPERTY LINES Albuquerque, NM 87113 INDICATES EXISTING MEETS AND BOUNDS $\odot$ Structural: **KEYED NOTES** Walla Engineering, LTD 6501 Americas Pkwy #301 1. EXISTING FIRE HYDRANT OFF SITE 2. NEW ONE WAY SIGN Albuquerque, NM 87110 3. JOG EXISTING SIDEWALK FOR ACCESSIBLE ROUTE AROUND EXISTING UTILITY POLE 4. PROPERTY SIGNAGE, SIGNAGE TO BE SUBMITTED UNDER SEPARATE PERMIT. 5. 3' HIGH SCREEN WALL FOR HEADLIGHTS IN QUEUE, CONSTRUCT OF CMU, FINISH COLOR MEP: TO BE STUCCO TO MATCH BUILDING. SEE SITE PLAN FOR SPECIFIED LENGTH. BG Buildingworks 6. PROPERTY LINES 7. INDICATES 15' TALL PROPERTY SITE LIGHTING 7007 Wyoming Blvd NE # F2, 8. PAY KIOSK Albuquerque, NM 87109 9. NOT USED 10.CAN'T WASH LANE 11.BICYCLE RACK CONSULTANTS 12.PATCH AND REPAIR EXISTING SIDEWALK WHERE INDICATED AT DEMO EXTENTS. ALL BROKEN OR CRACKED SIDEWALK MUST BE REPLACED WITH SIDEWALK AND CURB & GUTTER PER COA STANDARDS 13.ALL EXISTING CONDITIONS ARE SHOWN GRAYED TIDAL WAVE 14.MOTORCYCLE SPACE AND SIGNAGE 15.EXISTING SIDEWALKS ALONG MENAUL AND 2ND ST TO REMAIN. PATCH AND REPAIR **AUTO SPA** EXISTING SIDEWALK WHERE INDICATED AT DEMO EXTENTS 16.NEW 8' ACCESSIBLE SIDEWALK CONNECTION TO PUBLIC ROW **120 LEFT ENTRY** 17.ONE WAY DO NOT ENTER STRIPING **18.NEW STOP STOP** STD 19.NEW DO NOT ENTER SIGN 20.ADA SPACES, STRIPING AND SIGNAGE 2601 2nd St NW 21.VACUUM CANOPIES 22.GENERAL REFUSE NOTES: Albuquerque, NM 87107 GATE CODE TO BE PROVIDED TO SOLID WASTE TO ASSURE REFUSE ACCESS BY 5AM NO EXISTING/NEW OVERHEAD WIRES OR OBSTRUCTIONS OVER REFUSE OR REFUSE OWNER SERVICE AREA NO EXISTING TRASH SERVICE AT DEVELOPMENT; NEW TRASH SERVICE TO BE PROVIDED DUMPSTER ONLY PROVIDED, NO TRASH COMPACTOR. NO RECYCLING REQUIRED DUE TO NO RECYCLABLE MATERIALS 85' UNOBSTRUCTED APPROACH TO FRONT OF DUMPSTER 23.ADA CROSSWALK 24.EXISTING PNM EASEMENT **GENERAL INFORMATION** SITE HAS AN EXISTING GAS STATION AND PUMPS WITH AN ACCESSORY CAR WASH TUNNEL. ALL EXISTING STRUCTURES TO BE DEMOLISHED IDO ZONE ATLAS: H-14-Z (NTS) MARK DATE DESCRIPTION DANIEL PUZAK NO. 5317 10/26/23 Architect/Engineer Stamp PROJECT DATE: 10/26/23 PROJECT NUMBER: 2220