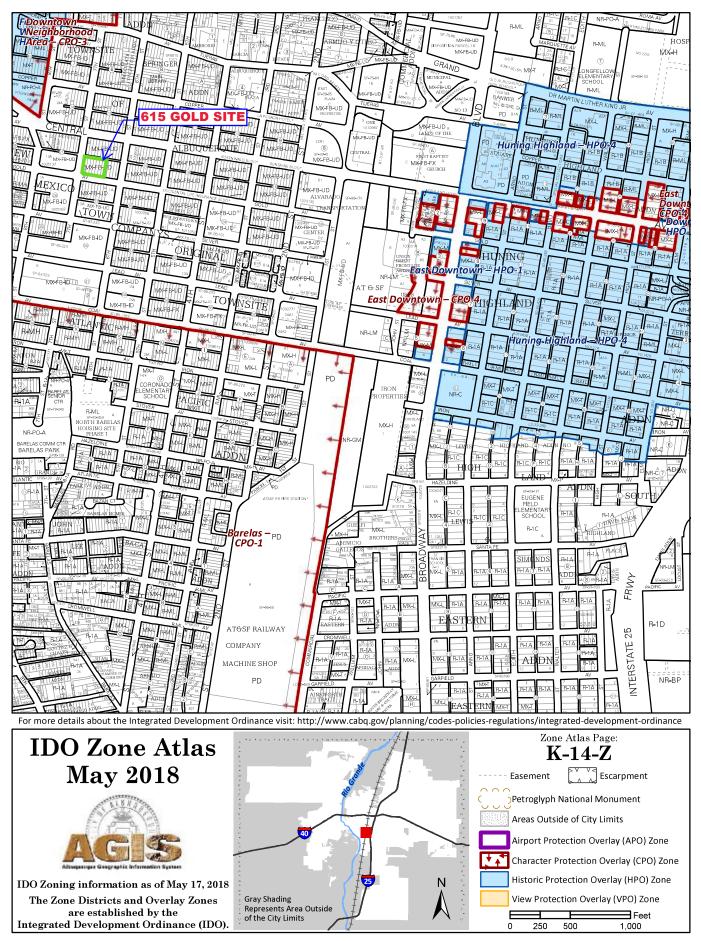

Х

8) Shared Parking and Access Agreement Draft

5 May 2023

Jay Rodenbeck Planning Department 600 2<sup>nd</sup> Street NW, P.O. Box 1293 Albuquerque, NM 87103

Re: Sketch Plat for 615 Gold Ave. SW in Albuquerque, NM

Jay

We would like to add new entrances to the west elevation of the existing building at 615 Gold SW. This facade is on an existing property line. The owner, Douglas Peterson Investments LLC, owns both lots and would like approval to build this project on the condition of providing a Shared Parking and Access Agreement, with the understanding that it will not change the ownership at the Property in a manner that would cause the owner of the improvements at 615 Gold SW to be different than the owner of the parking that is west of 615 Gold without either the prior approval of the City of Albuquerque or without discontinuing the use of the western side of the improvements at 615 Gold as entrances and exits.