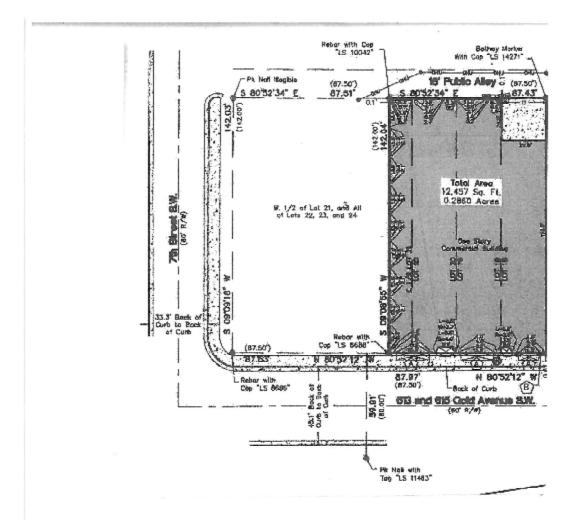

# **Shared Parking and Access Agreement**

In conjunction with the redevelopment of Lots 18, 19, 20, 21, 22, 23 and 24 of Block 20, New Mexico Town Company's Original Townsite of Albuquerque, New Mexico, as the same is shown and designated on the plat of said addition filed in the Office of the County Clerk of Bernalillo County, New Mexico on December 29, 1882, located at generally the northeast corner of Gold Ave. and 7<sup>th</sup> Street in the City of Albuquerque (the "Property") which is generally shown on *Exhibit A*, the City of Albuquerque has allowed, and Douglas Peterson Investments, LLC, a New Mexico limited liability company ("Owner") has agreed, that the redevelopment of the portion of the building at 615 Gold SW located on Lot 21 (the west face of the building) shall be with some building entrances and exits facing west and a private sidewalk located adjacent thereto. Additionally, users of the improvements on 615 Gold SW may use the parking that is on lots 21, 22, 23 and 24.

## **Exhibit A**