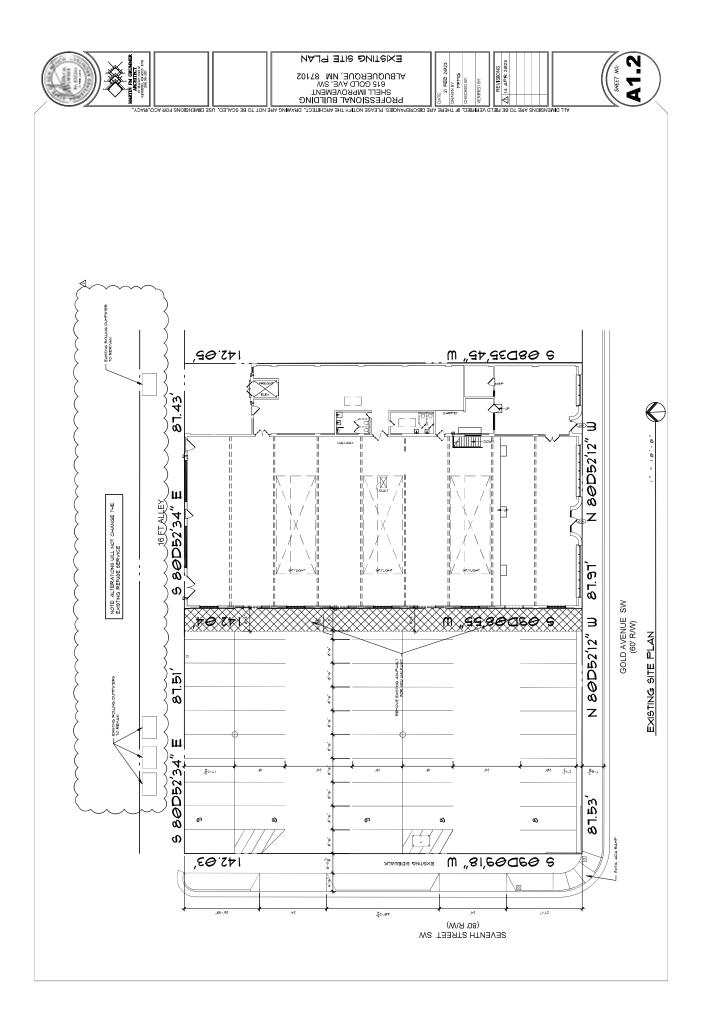

Effective 12/15/2022

| Please check the appropriate box(es) and refer<br>time of application.                                                                                                                                                                                                                                     | to supplemental fo                                                                               | rms for submittal re                                                                                 | quirements. All fees must be paid at the                                                                                                                              |  |
|------------------------------------------------------------------------------------------------------------------------------------------------------------------------------------------------------------------------------------------------------------------------------------------------------------|--------------------------------------------------------------------------------------------------|------------------------------------------------------------------------------------------------------|-----------------------------------------------------------------------------------------------------------------------------------------------------------------------|--|
| MISCELLANEOUS APPLICATIONS                                                                                                                                                                                                                                                                                 |                                                                                                  | Extension of Infrastructure List or IIA (Form S3)                                                    |                                                                                                                                                                       |  |
| Site Plan Administrative DFT (Forms P & P2)                                                                                                                                                                                                                                                                |                                                                                                  |                                                                                                      | PRE-APPLICATIONS                                                                                                                                                      |  |
| Final EPC Sign-off for Master Development/Site Plans                                                                                                                                                                                                                                                       |                                                                                                  |                                                                                                      | d Comment (Form \$3)                                                                                                                                                  |  |
| Amendment to Infrastructure List (Form S3)                                                                                                                                                                                                                                                                 |                                                                                                  | Sketch Plan Review and Comment (Form S3)                                                             |                                                                                                                                                                       |  |
| Temporary Deferral of S/W (Form S3)                                                                                                                                                                                                                                                                        |                                                                                                  | APPEAL                                                                                               |                                                                                                                                                                       |  |
| Extension of IIA; Temp. Def. of S/W (Form S3)                                                                                                                                                                                                                                                              |                                                                                                  | Administrative Decision (Form A)                                                                     |                                                                                                                                                                       |  |
| BRIEF DESCRIPTION OF REQUEST                                                                                                                                                                                                                                                                               | A CONTRACTOR OF THE OWNER                                                                        |                                                                                                      |                                                                                                                                                                       |  |
| We would like to add new entrances to<br>facade is on an existing property line. T<br>would like approval to build this project<br>Agreement, with the understanding tha<br>would cause the owner of the improver<br>that is west of 615 Gold without either i<br>discontinuing the use of the western sin | The owner, Dou<br>t on the condition<br>t it will not char<br>ments at 615 G<br>the prior approv | glas Peterson In<br>in of providing a<br>ige the ownershi<br>old SW to be diff<br>val of the City of | vestments LLC, owns both lots and<br>Shared Parking and Access<br>ip at the Property in a manner that<br>erent than the owner of the parking<br>Abuquerque or without |  |
| APPLICATION INFORMATION                                                                                                                                                                                                                                                                                    |                                                                                                  |                                                                                                      |                                                                                                                                                                       |  |
| Applicant/Owner: Douglas Peterson Investments LL                                                                                                                                                                                                                                                           | .C                                                                                               |                                                                                                      | Phone: 505-884-3578                                                                                                                                                   |  |
| Address: 2325 San Pedro NE                                                                                                                                                                                                                                                                                 |                                                                                                  |                                                                                                      | Email: doug@petersonproperties.net                                                                                                                                    |  |
| City: Albuquerque                                                                                                                                                                                                                                                                                          |                                                                                                  | State: NM                                                                                            | Zip: 87110                                                                                                                                                            |  |
| Professional/Agent (if any): Martin Grummer - Archite                                                                                                                                                                                                                                                      | ect                                                                                              |                                                                                                      | Phone: 505-265-2507                                                                                                                                                   |  |
| Address: 331 Wellesley PI NE                                                                                                                                                                                                                                                                               |                                                                                                  |                                                                                                      | Email: mgrummer@centurylink.net                                                                                                                                       |  |
| City: Albuquerque                                                                                                                                                                                                                                                                                          |                                                                                                  | State: NM                                                                                            | Zip: 87106                                                                                                                                                            |  |
| roprietary Interest in Site: Owner                                                                                                                                                                                                                                                                         |                                                                                                  | List all owners: Douglas Peterson Investments LLC                                                    |                                                                                                                                                                       |  |
| SITE INFORMATION (Accuracy of the existing legal of                                                                                                                                                                                                                                                        | lescription is crucial!                                                                          | Attach a separate shee                                                                               | et if necessary.)                                                                                                                                                     |  |
| Lot or Tract No.: Lots 18, 19, 29, 21, 22, 23, and 24                                                                                                                                                                                                                                                      |                                                                                                  | Block: 20                                                                                            | Unit:                                                                                                                                                                 |  |
| Subdivision/Addition: New Mexico Town Company's Original Townsh                                                                                                                                                                                                                                            |                                                                                                  | MRGCD Map No.:                                                                                       | UPC Code: 101405706641923001                                                                                                                                          |  |
| • • • • • • • • • • • • • • • • • • • •                                                                                                                                                                                                                                                                    | xisting Zoning: MX-FB-UD                                                                         |                                                                                                      | Proposed Zoning MX-FB-UD                                                                                                                                              |  |
| # of Existing Lots: 7                                                                                                                                                                                                                                                                                      | # of Proposed Lots: 7                                                                            |                                                                                                      | Total Area of Site (Acres): 0,5722                                                                                                                                    |  |
| LOCATION OF PROPERTY BY STREETS                                                                                                                                                                                                                                                                            |                                                                                                  | and the second                                                                                       |                                                                                                                                                                       |  |
| Site Address/Street: Gold Ave                                                                                                                                                                                                                                                                              | Between: 6th St                                                                                  |                                                                                                      | and: 7th St                                                                                                                                                           |  |
| CASE HISTORY (List any current or prior project and                                                                                                                                                                                                                                                        | i case number(s) that                                                                            | may be relevant to you                                                                               | ir request.)                                                                                                                                                          |  |
| I certify that the information have included here and so                                                                                                                                                                                                                                                   | nt in the required notic                                                                         | e was complete, true, a                                                                              |                                                                                                                                                                       |  |
| Signature:                                                                                                                                                                                                                                                                                                 | 2                                                                                                |                                                                                                      | Date: 5 May 2023                                                                                                                                                      |  |
| Printed Name: Martin Grummer                                                                                                                                                                                                                                                                               |                                                                                                  |                                                                                                      | Applicant or Agent                                                                                                                                                    |  |

Jay

We would like to add new entrances to the west elevation of the existing building at 615 Gold SW. This facade is on an existing property line. The owner, Douglas Peterson Investments LLC, owns both lots and would like approval to build this project on the condition of providing a Shared Parking and Access Agreement, with the understanding that it will not change the ownership at the Property in a manner that would cause the owner of the improvements at 615 Gold SW to be different than the owner of the parking that is west of 615 Gold without either the prior approval of the City of Albuquerque or without discontinuing the use of the western side of the improvements at 615 Gold as entrances and exits.