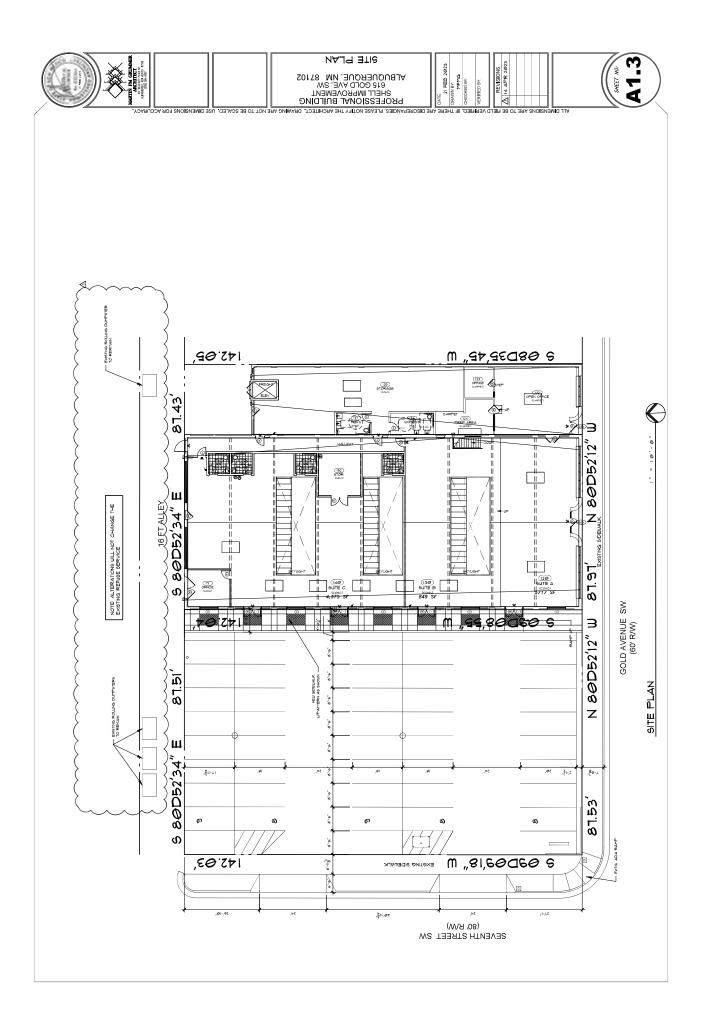

Х

8) Shared Parking and Access Agreement Draft

5 May 2023

Jay Rodenbeck Planning Department 600 2<sup>nd</sup> Street NW, P.O. Box 1293 Albuquerque, NM 87103

Re: Sketch Plat for 615 Gold Ave. SW in Albuquerque, NM

Jay

We would like to add new entrances to the west elevation of the existing building at 615 Gold SW. This facade is on an existing property line. The owner, Douglas Peterson Investments LLC, owns both lots and would like approval to build this project on the condition of providing a Shared Parking and Access Agreement, with the understanding that it will not change the ownership at the Property in a manner that would cause the owner of the improvements at 615 Gold SW to be different than the owner of the parking that is west of 615 Gold without either the prior approval of the City of Albuquerque or without discontinuing the use of the western side of the improvements at 615 Gold as entrances and exits.

# **Shared Parking and Access Agreement**

In conjunction with the redevelopment of Lots 18, 19, 20, 21, 22, 23 and 24 of Block 20, New Mexico Town Company's Original Townsite of Albuquerque, New Mexico, as the same is shown and designated on the plat of said addition filed in the Office of the County Clerk of Bernalillo County, New Mexico on December 29, 1882, located at generally the northeast corner of Gold Ave. and 7<sup>th</sup> Street in the City of Albuquerque (the "Property") which is generally shown on *Exhibit A*, the City of Albuquerque has allowed, and Douglas Peterson Investments, LLC, a New Mexico limited liability company ("Owner") has agreed, that the redevelopment of the portion of the building at 615 Gold SW located on Lot 21 (the west face of the building) shall be with some building entrances and exits facing west and a private sidewalk located adjacent thereto. Additionally, users of the improvements on 615 Gold SW may use the parking that is on lots 21, 22, 23 and 24.

The Owner, and its successors and assigns, agrees that it will not change the ownership at the Property in a manner that would cause the owner of the improvements at 615 Gold SW to be different than the owner of the parking that is west of 615 Gold SW without either the prior approval of the City of Albuquerque or without discontinuing the use of the western side of the improvements at 615 Gold SW as entrances and exits.