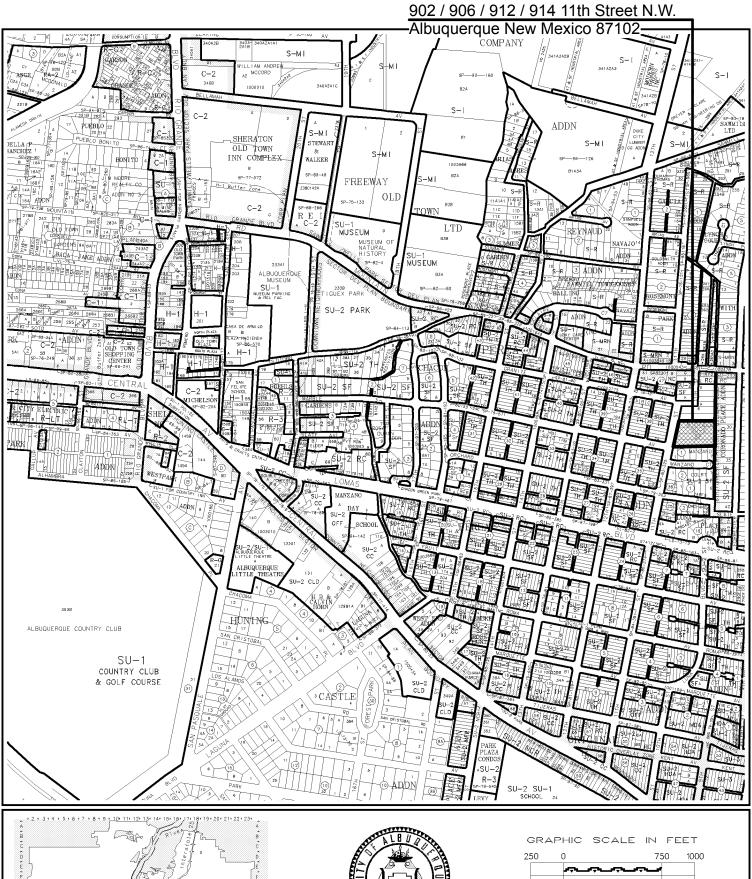

Mobile: (505) 259-4617

| Dlan | Custom | Fields |
|------|--------|--------|
| Pian | Custom | rieias |

| Existing Project Number                  | erNA                                                                                                                                                                                    | Existing Zoning                         | R-1A - Residential -<br>Single-Family - Small Lot | Number of Existing Lot                         | s4                                                                                                                                                                                              |
|------------------------------------------|-----------------------------------------------------------------------------------------------------------------------------------------------------------------------------------------|-----------------------------------------|---------------------------------------------------|------------------------------------------------|-------------------------------------------------------------------------------------------------------------------------------------------------------------------------------------------------|
| Number of Proposed<br>Lots               | 8                                                                                                                                                                                       | Total Area of Site in<br>Acres          | 1.4                                               | Site Address/Street                            | 902 / 906 / 912 / 914 11th<br>Street N.W.<br>Albuquerque New Mexico<br>87102                                                                                                                    |
| Site Location Located<br>Between Streets | Mountain and Lomas                                                                                                                                                                      | Case History                            | NA                                                | Do you request an interpreter for the hearing? | No                                                                                                                                                                                              |
| Square Footage of Existing Buildings     | 5900                                                                                                                                                                                    | Square Footage of<br>Proposed Buildings | 9000                                              | Lot and/or Tract<br>Number                     | 4, 5, 1, 2, 3                                                                                                                                                                                   |
| Block Number                             | 0000                                                                                                                                                                                    | Subdivision Name<br>and/or Unit Number  | MIDVALE                                           | Legal Description                              | MIDVALE SUBD SO 45FT<br>OF LOT 4, * 003 MIDVALE<br>SUBD, * 002 MIDVALE<br>SUBD, * 001 MIDVALE<br>SUBD                                                                                           |
| Existing Zone District                   | R-1A                                                                                                                                                                                    | Zone Atlas Page(s)                      | J-13                                              | Acreage                                        | 0.2433, 0.3099, 0.3214,<br>0.3329                                                                                                                                                               |
| Calculated Acreage                       | 0.3177699, 0.29654363,<br>0.32678799, 0.40417713                                                                                                                                        | Council District                        | 2                                                 | Community Planning<br>Area(s)                  | Central ABQ                                                                                                                                                                                     |
| Character Protection<br>Overlay          | Downtown Neighborhood<br>Area – CPO-3                                                                                                                                                   | Development Area(s)                     | Consistency                                       | Current Land Use(s)                            | 01   Low-density<br>Residential                                                                                                                                                                 |
| IDO Use Development<br>Standards Name    | Downtown Neighborhood Area – CPO-3, Manzano Court Historic District, Valley |                                         | Drainage Area                                     | IDO Use Development<br>Standards Subsection    | Carports (Prohibitions) (5-5), Maximum Wall Height (Restrictions) (5-7), Primary Building Stepback (5-11), Electronic Signs (Prohibitions) (5-12), Electronic Signs (Prohibitions) (5-12), Site |