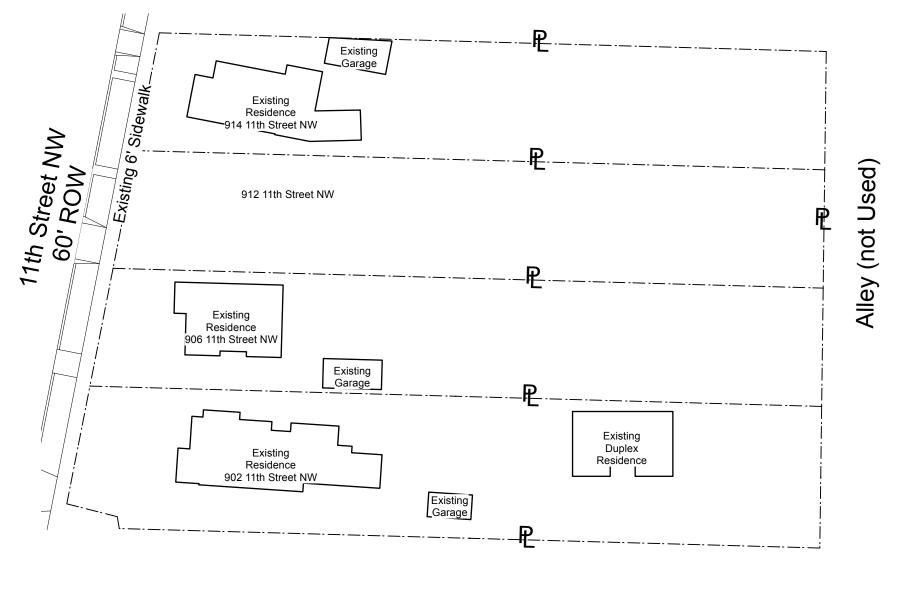

Status: In Review Square Feet: 0.00 Completed: NOT COMPLETED

Valuation: \$0.00 Assigned To: Approval
Expire Date:

**Description:** Divide existing four lots into eight bringing them into the similar size as the surrounding

neighborhood. Provid a private access easement throught the 912 11th St. Lot and provide a utility

easements within that same easement.

| Parcel: | 101305851426044936 |      | Address:                                | 912 11Th St Nw                          |      |
|---------|--------------------|------|-----------------------------------------|-----------------------------------------|------|
|         | 101305851425444937 |      |                                         | Albuquerque, NM 87102                   |      |
|         | 101305851325044938 |      | 906 11Th St Nw<br>Albuquerque, NM 87102 |                                         |      |
|         | 101305851324544939 | Main |                                         | 914 11Th St Nw<br>Albuquerque, NM 87102 |      |
|         |                    |      |                                         | 902 11Th St Nw<br>Albuquerque, NM 87102 | Main |