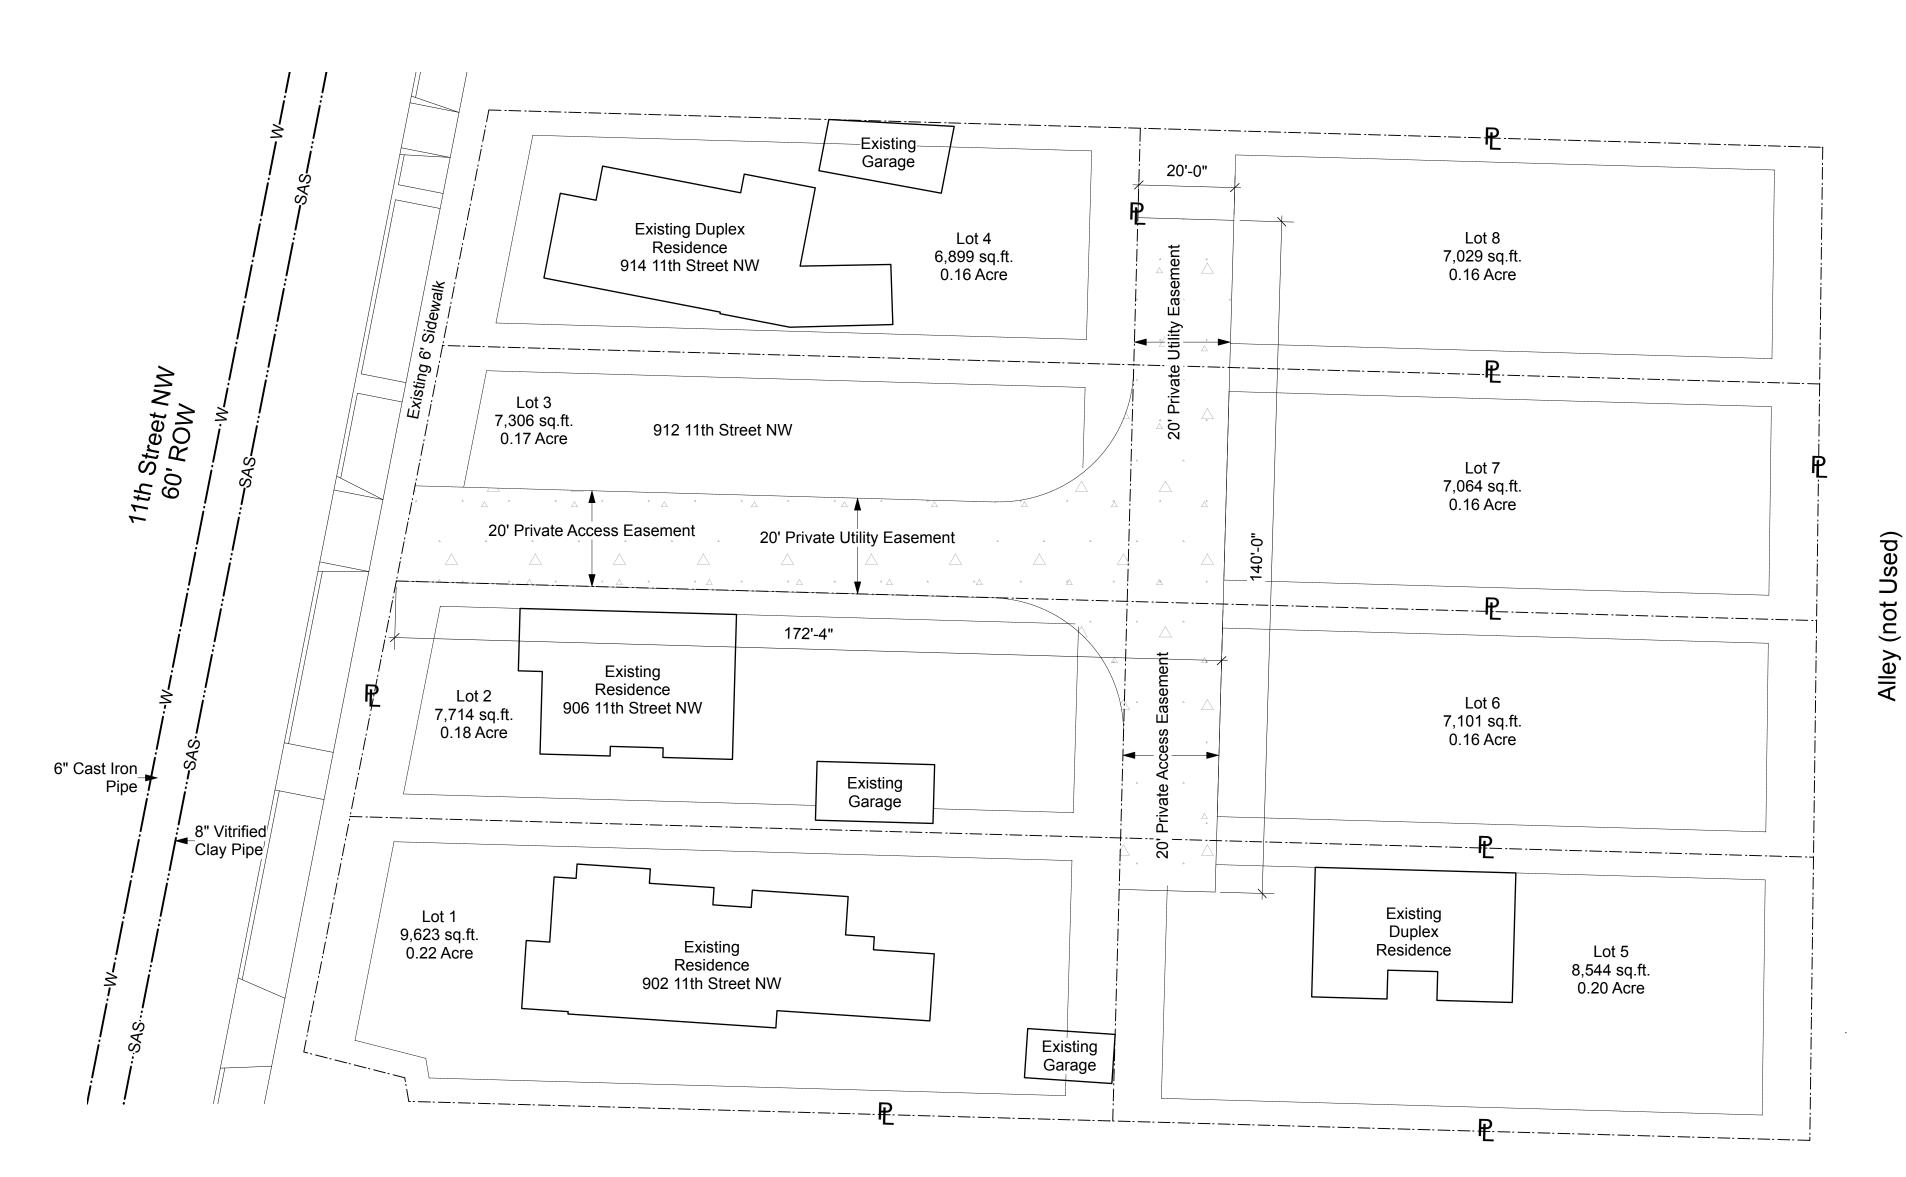

Status: In Review Square Feet: 0.00 Completed: NOT COMPLETED

Valuation: \$0.00 Assigned To: Approval
Expire Date:

**Description:** Divide existing four lots into eight bringing them into the similar size as the surrounding

neighborhood. Provid a private access easement throught the 912 11th St. Lot and provide a utility

easements within that same easement.

| Parcel: | 101305851426044936 |      | Address:                                | 912 11Th St Nw                          |      |
|---------|--------------------|------|-----------------------------------------|-----------------------------------------|------|
|         | 101305851425444937 |      |                                         | Albuquerque, NM 87102                   |      |
|         | 101305851325044938 |      | 906 11Th St Nw<br>Albuquerque, NM 87102 |                                         |      |
|         | 101305851324544939 | Main |                                         | 914 11Th St Nw<br>Albuquerque, NM 87102 |      |
|         |                    |      |                                         | 902 11Th St Nw<br>Albuquerque, NM 87102 | Main |

Mobile: (505) 259-4617

| Dlan | Custom | Fields |
|------|--------|--------|
| Pian | Custom | rieias |

| Existing Project Number                  | erNA                                                                                                                                                                                    | Existing Zoning                         | R-1A - Residential -<br>Single-Family - Small Lot | Number of Existing Lot                         | s4                                                                                                                                                                                              |
|------------------------------------------|-----------------------------------------------------------------------------------------------------------------------------------------------------------------------------------------|-----------------------------------------|---------------------------------------------------|------------------------------------------------|-------------------------------------------------------------------------------------------------------------------------------------------------------------------------------------------------|
| Number of Proposed<br>Lots               | 8                                                                                                                                                                                       | Total Area of Site in<br>Acres          | 1.4                                               | Site Address/Street                            | 902 / 906 / 912 / 914 11th<br>Street N.W.<br>Albuquerque New Mexico<br>87102                                                                                                                    |
| Site Location Located<br>Between Streets | Mountain and Lomas                                                                                                                                                                      | Case History                            | NA                                                | Do you request an interpreter for the hearing? | No                                                                                                                                                                                              |
| Square Footage of Existing Buildings     | 5900                                                                                                                                                                                    | Square Footage of<br>Proposed Buildings | 9000                                              | Lot and/or Tract<br>Number                     | 4, 5, 1, 2, 3                                                                                                                                                                                   |
| Block Number                             | 0000                                                                                                                                                                                    | Subdivision Name<br>and/or Unit Number  | MIDVALE                                           | Legal Description                              | MIDVALE SUBD SO 45FT<br>OF LOT 4, * 003 MIDVALE<br>SUBD, * 002 MIDVALE<br>SUBD, * 001 MIDVALE<br>SUBD                                                                                           |
| Existing Zone District                   | R-1A                                                                                                                                                                                    | Zone Atlas Page(s)                      | J-13                                              | Acreage                                        | 0.2433, 0.3099, 0.3214,<br>0.3329                                                                                                                                                               |
| Calculated Acreage                       | 0.3177699, 0.29654363,<br>0.32678799, 0.40417713                                                                                                                                        | Council District                        | 2                                                 | Community Planning<br>Area(s)                  | Central ABQ                                                                                                                                                                                     |
| Character Protection<br>Overlay          | Downtown Neighborhood<br>Area – CPO-3                                                                                                                                                   | Development Area(s)                     | Consistency                                       | Current Land Use(s)                            | 01   Low-density<br>Residential                                                                                                                                                                 |
| IDO Use Development<br>Standards Name    | Downtown Neighborhood Area – CPO-3, Manzano Court Historic District, Valley |                                         | Drainage Area                                     | IDO Use Development<br>Standards Subsection    | Carports (Prohibitions) (5-5), Maximum Wall Height (Restrictions) (5-7), Primary Building Stepback (5-11), Electronic Signs (Prohibitions) (5-12), Electronic Signs (Prohibitions) (5-12), Site |