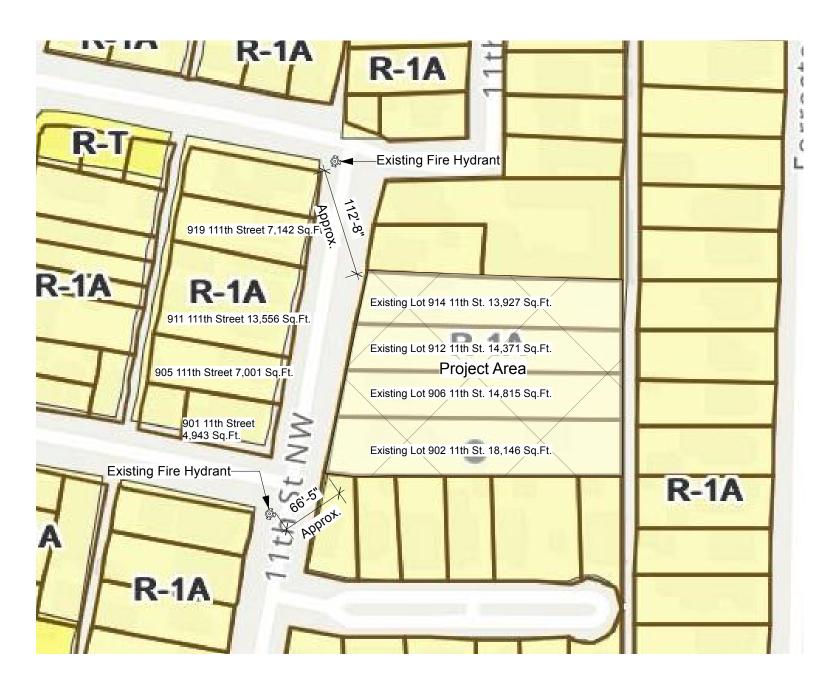

Mobile: (505) 259-4617

| Dlan | Custom | Fields |
|------|--------|--------|
| Pian | Custom | rieias |

| Existing Project Number                  | erNA                                                                                                                                                                                    | Existing Zoning                         | R-1A - Residential -<br>Single-Family - Small Lot | Number of Existing Lot                         | s4                                                                                                                                                                                              |
|------------------------------------------|-----------------------------------------------------------------------------------------------------------------------------------------------------------------------------------------|-----------------------------------------|---------------------------------------------------|------------------------------------------------|-------------------------------------------------------------------------------------------------------------------------------------------------------------------------------------------------|
| Number of Proposed<br>Lots               | 8                                                                                                                                                                                       | Total Area of Site in<br>Acres          | 1.4                                               | Site Address/Street                            | 902 / 906 / 912 / 914 11th<br>Street N.W.<br>Albuquerque New Mexico<br>87102                                                                                                                    |
| Site Location Located<br>Between Streets | Mountain and Lomas                                                                                                                                                                      | Case History                            | NA                                                | Do you request an interpreter for the hearing? | No                                                                                                                                                                                              |
| Square Footage of Existing Buildings     | 5900                                                                                                                                                                                    | Square Footage of<br>Proposed Buildings | 9000                                              | Lot and/or Tract<br>Number                     | 4, 5, 1, 2, 3                                                                                                                                                                                   |
| Block Number                             | 0000                                                                                                                                                                                    | Subdivision Name<br>and/or Unit Number  | MIDVALE                                           | Legal Description                              | MIDVALE SUBD SO 45FT<br>OF LOT 4, * 003 MIDVALE<br>SUBD, * 002 MIDVALE<br>SUBD, * 001 MIDVALE<br>SUBD                                                                                           |
| Existing Zone District                   | R-1A                                                                                                                                                                                    | Zone Atlas Page(s)                      | J-13                                              | Acreage                                        | 0.2433, 0.3099, 0.3214,<br>0.3329                                                                                                                                                               |
| Calculated Acreage                       | 0.3177699, 0.29654363,<br>0.32678799, 0.40417713                                                                                                                                        | Council District                        | 2                                                 | Community Planning<br>Area(s)                  | Central ABQ                                                                                                                                                                                     |
| Character Protection<br>Overlay          | Downtown Neighborhood<br>Area – CPO-3                                                                                                                                                   | Development Area(s)                     | Consistency                                       | Current Land Use(s)                            | 01   Low-density<br>Residential                                                                                                                                                                 |
| IDO Use Development<br>Standards Name    | Downtown Neighborhood Area – CPO-3, Manzano Court Historic District, Valley |                                         | Drainage Area                                     | IDO Use Development<br>Standards Subsection    | Carports (Prohibitions) (5-5), Maximum Wall Height (Restrictions) (5-7), Primary Building Stepback (5-11), Electronic Signs (Prohibitions) (5-12), Electronic Signs (Prohibitions) (5-12), Site |