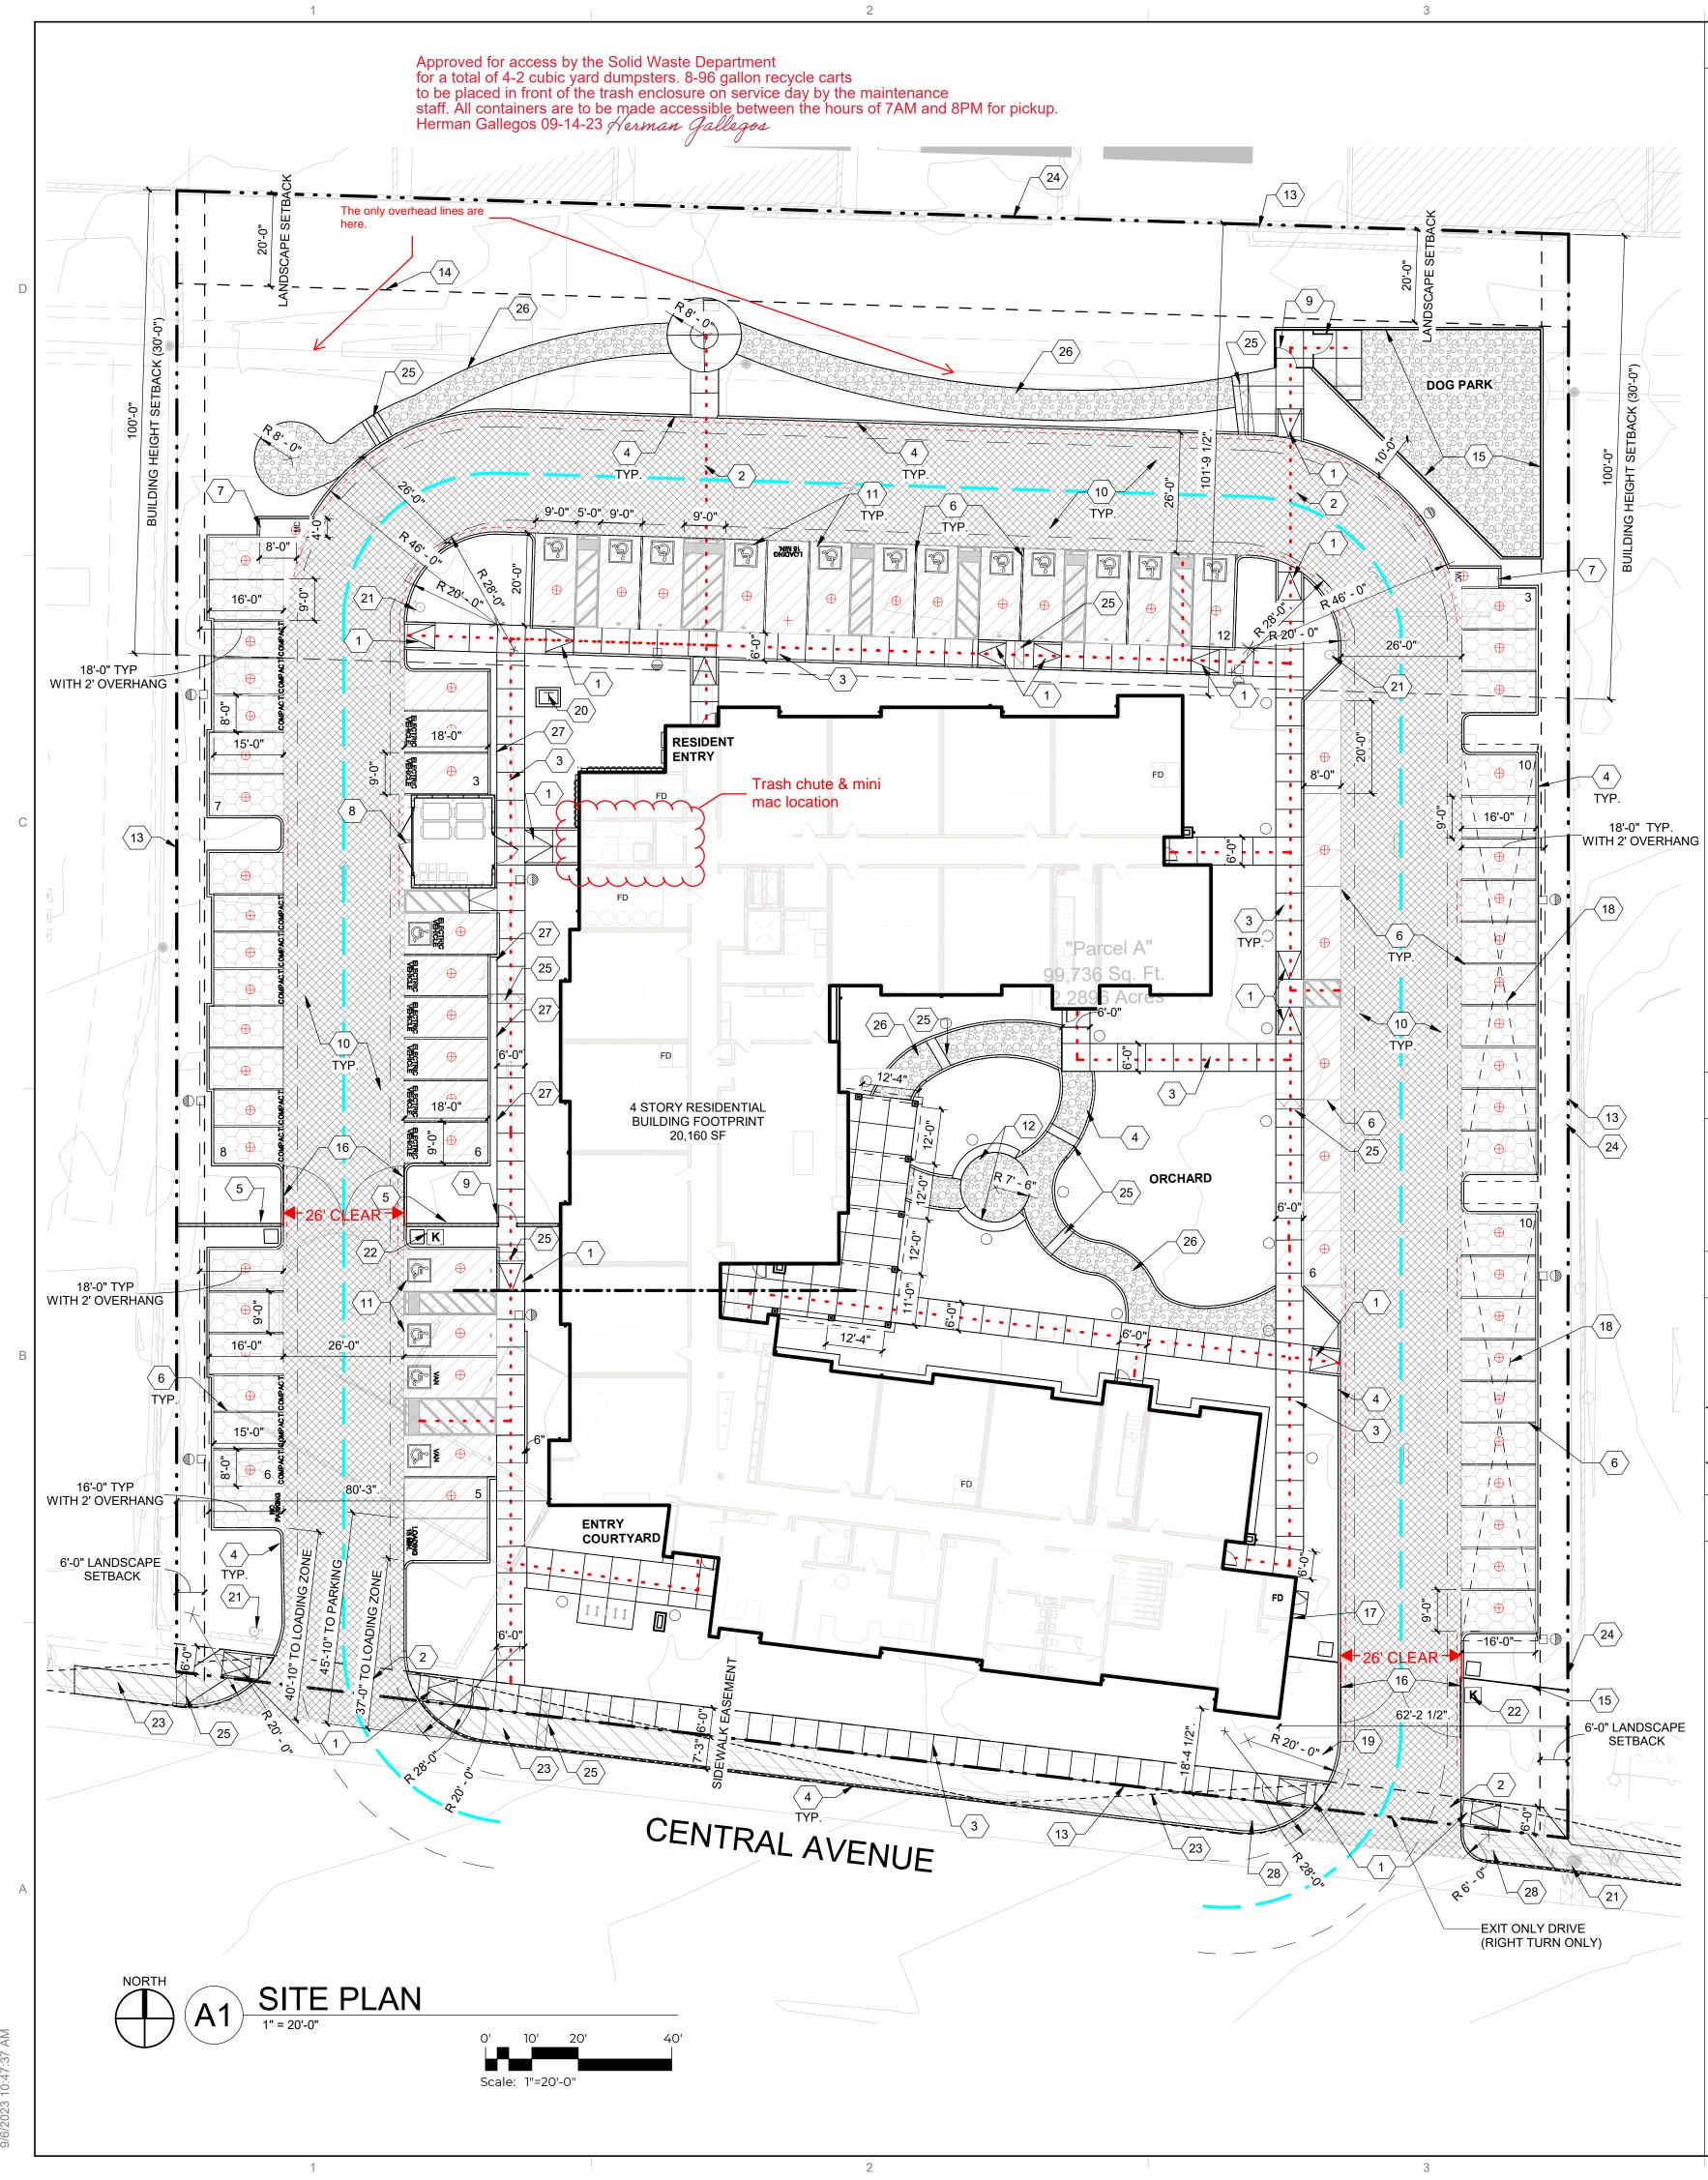

FAROLITO SENIOR COMMUNITY 10501 CENTRAL AVENUE NE ALBUQUERQUE, NM 87123

CIVIL ENGINEER ISAACSON & ARFMAN, INC. 128 MONROE STREET NE ALBUQUERQUE, NM 87108 (505) 268-8828

1 BR UNITS = 1.2 SPACES/DWELLING UNIT: 1.2 X 72 = 86.4 2 BR UNITS = 1.6 SPACES/DWELLING UNIT: 1.6 X 10 = 16 PA AREA OF CHANGE (IDO 5-5(C)(5)(A)) = 20% REDUCTION = WITHIN 330' OF TRANSIT STOP (IDO 5-5(C)(4)(B)) = 10% RE

PERMANENT AND ARE LOCATED AT MULTIPLE RACKS SERVING AND ALONG CENTRAL AVENUE PER THE ROUTE 66 ACTION PLAN

- CONCRETE SIDEWALK WITH CONTROL JOINTS, WIDTH AS NOT

3

|                                                                  | GENERAL SHEET                                                                                                              | NOTES                                               |                                                                         |                             |            |
|------------------------------------------------------------------|----------------------------------------------------------------------------------------------------------------------------|-----------------------------------------------------|-------------------------------------------------------------------------|-----------------------------|------------|
|                                                                  | A. SITE PLAN DIMENSIONS ARE IN<br>CURB, OR WALL, OR EDGE OF F                                                              |                                                     |                                                                         | ~ -                         | _ Z        |
|                                                                  | <ul> <li>B. SITE PLAN SHALL COMPLY WITH<br/>&amp; GUIDELINES, INCLUDING THE</li> </ul>                                     | H LOCAL, FEDERAL AND ACC<br>INTERNATIONAL FIRE CODE | ESSIBILITY STANDARDS<br>(IFC) 2015.                                     | ER,                         | 5 2        |
| EWAY                                                             | <ul> <li>C. VERIFY EXISTING UTILITY LOCA</li> <li>D. COORDINATE WITH OWNER FO</li> <li>CONSTRUCTION.</li> </ul>            |                                                     |                                                                         |                             |            |
|                                                                  | E. REPAIR AREAS TO MATCH PRE<br>WORK, GRADING AND/OR STAG                                                                  |                                                     | I THE MERICAN STREET FOR THE STREET AND DESCRIPTION OF THE PARTY OF THE |                             |            |
| IN 1/2 NW                                                        | OF WORK BOUNDARY.<br>F. ALL EXISTING ASPHALT AND CO                                                                        | •                                                   |                                                                         |                             |            |
|                                                                  | CONSTRUCTION<br>G. REMOVE EXISTING TREES PRIC<br>H. UTILITIES AND ASSOCIATED EQ                                            |                                                     |                                                                         |                             |            |
|                                                                  | COORDINATE LOCATION AND I                                                                                                  | NSTALLATION. SEE CIVIL                              |                                                                         |                             |            |
|                                                                  | TO THE CITY OF ALBUQUERQUI<br>J. AN ACCESSIBLE ROUTE, IN CO                                                                | MPLIANCE WITH ACCESSIBILI                           |                                                                         |                             |            |
| SS)                                                              | PROJECT, CONNECTS FROM TH<br>TO ALL SITE AMENITIES AS REG<br>K. ALL LIGHT FIXTURES AND LIGH                                | UIRED                                               |                                                                         | Archit                      | ectur      |
|                                                                  | ALBUQUERQUE INTEGRATED D<br>OUTDOOR LIGHTING.                                                                              | EVELOPMENT ORDINANCE (I                             |                                                                         | in Pro                      | MT000      |
|                                                                  | L. REFER TO CIVIL AND ELECTRIC<br>M. REFER TO CIVIL FOR PAVING PI                                                          | AN AND PAVING DETAILS.                              |                                                                         | mirit                       | BIC22      |
|                                                                  | N. STREETS, PARKING SPACES AN<br>NOTED OTHERWISE.<br>O. SIDEWALK JOINTS SHALL FOLL                                         |                                                     |                                                                         |                             |            |
|                                                                  | P. PROVIDE POURABLE SEALANT<br>SIDEWALK, WHERE EXPANSION                                                                   | I JOINT MATERIAL IS PROVIDE                         | ED BETWEEN WALLS                                                        |                             | NEW        |
|                                                                  | AND SIDEWALKS AND BETWEE<br>Q. PROVIDE AIR ENTRAINED CONC<br>CONCRETE. SLOPE ALL CONCR                                     | RETE WITH MEDIUM BROOM                              | FINISH AT ALL SITE                                                      | O TE OF                     | MENAN      |
|                                                                  | SPOT ELEVATIONS, AND GRADI<br>R. EXISTING LANDSCAPE AREAS A                                                                | NG AND DRAINAGE REQUIRE                             | MENTS.                                                                  | HANN                        | IAH FEIL   |
|                                                                  | PROTECTED A DEMOLITION AN<br>S. LANDSCAPE AND SIGNAGE WIL<br>REQUIREMENTS. THEREFORE S                                     | L NOT INTERFERE WITH CLE                            |                                                                         | CREI GREI                   | ENHOOD     |
|                                                                  | 8 FEET TALL (AS MEASURED FF<br>THE CLEAR SIGHT TRIANGLE.                                                                   |                                                     |                                                                         | 11/11/                      | D ARCHI    |
| IPACTOR AND TRASH<br>OR SHALL BE SERVED                          | T. WORK WITHIN THE PUBLIC RIG<br>APPROVED PLANS PER CITY OF                                                                | FALBUQUERQUE.                                       |                                                                         | RE                          | DARO       |
| LECTING UPPER LEVEL                                              | U. ALL RAMPS, SIDEWALKS, CURE<br>INSTALLED PER CITY OF ALBUG<br>V. SOLID WASTE CONNECTION IS                               | UERUQE STANDARD DRAWI                               | NGS.                                                                    | SEAL                        |            |
| TE PERSONNELE ON                                                 | ALBUQUERQUE SOLID WASTE I<br>W. DURING CONSTRUCTION, COO                                                                   | DEPARTMENT.<br>RDINATE WITH CITY OF ALBU            |                                                                         |                             |            |
| (2) 50 GALLON<br>Y BUILDING                                      | LANDSCAPING PROJECT AT TH                                                                                                  | IS LOCATION.                                        |                                                                         |                             |            |
| ICED ON SITE ON                                                  |                                                                                                                            |                                                     |                                                                         |                             |            |
|                                                                  |                                                                                                                            | 2023-009368                                         |                                                                         |                             |            |
| PARKING SPACES<br>PARKING SPACES                                 | Application Number: <u>SI-20</u>                                                                                           | 023-01642                                           |                                                                         |                             |            |
| 21 SPACES<br>EDUCTION = 11 SPACES<br>CES = 16 SPACES<br>D SPACES | Is an Infrastructure List required? (<br>DRC plans with a work order is require<br>for construction of public improvements | d for any construction within Pub                   | approved<br>lic Right-of-Way or                                         | PROJECT                     |            |
| J SFACES                                                         | DFT SITE DEVELOPMENT PLAN AP                                                                                               | PROVAL:                                             |                                                                         |                             |            |
| - 4 VAN ACCESSABLE)                                              | Ernest Armijo                                                                                                              |                                                     | 26/01/2024                                                              | Ŕ                           | Ш          |
|                                                                  | Traffic Engineering, Transport                                                                                             | ation Division                                      | Date<br>06/02/2024                                                      | $\overline{O}$              | ZÑ         |
| PARKING SPACES)                                                  | ABCWUA                                                                                                                     |                                                     | <br>Date                                                                | $\leq$                      | IUE<br>871 |
| BICYCLE SPACES)                                                  | Whitney Phelan                                                                                                             |                                                     | 26/01/2024                                                              | ZĹ                          | N N        |
| 「ARE FIXED,<br>THE LEASING OFFICE,<br>N.                         | Parks and Recreation Departm                                                                                               | nent                                                | Date                                                                    |                             | ШZ         |
|                                                                  | lieque                                                                                                                     | . Cha                                               | 26/01/2024                                                              | $\mathcal{O} \leq$          | ج          |
|                                                                  | Hydrology                                                                                                                  |                                                     | Date                                                                    | $\cap =$                    | ЧIJ        |
|                                                                  | Hydrology<br>Hydrology<br>Jeff Palmer Lan 26, 2024 -                                                                       | 4:33 MST)                                           | 26/01/2024                                                              | ĔĂ                          | Ϋ́́        |
| ,200 SF                                                          | Code Enforcement                                                                                                           |                                                     | Date                                                                    | $\neg \ge$                  |            |
| <u>850 SF</u><br>,050 SF                                         | * Environmental Health Depar                                                                                               | tment (conditional)                                 | Date                                                                    | <b>1</b> 0                  | ШŊ         |
|                                                                  |                                                                                                                            |                                                     |                                                                         |                             | ပပ         |
|                                                                  | Solid-Waste Management                                                                                                     |                                                     | Date                                                                    |                             | <u>B</u>   |
|                                                                  | Marging                                                                                                                    |                                                     | 06/02/2024                                                              |                             | 02<br>AL   |
|                                                                  | Planning Department                                                                                                        |                                                     | Date                                                                    |                             |            |
| TOTAL<br>TOTAL AREA                                              |                                                                                                                            |                                                     |                                                                         | ISSUE                       | D FOR      |
| QUANTITY (GHSF)                                                  | LEGEND                                                                                                                     |                                                     |                                                                         |                             | RMIT       |
| 3 10 7,900                                                       |                                                                                                                            |                                                     |                                                                         |                             |            |
| 3 82<br>0 54,700                                                 |                                                                                                                            | AREA                                                |                                                                         | REVISIONS                   |            |
|                                                                  | HEAVY DUTY A                                                                                                               | SPHALT (RATED FOR UP TO 7                           | 75,000 LBS)                                                             | $\Delta$                    |            |
|                                                                  | LIGHT DUTY AS                                                                                                              | PHALT                                               |                                                                         | $\land$                     |            |
|                                                                  | STABALIZED DE                                                                                                              | ECOMPOSED GRANITE PATH                              | (ACCESABLE)                                                             | $\wedge$                    |            |
| DTED                                                             |                                                                                                                            | VING                                                |                                                                         | $\overline{\bigtriangleup}$ |            |
|                                                                  | PROPERTY LIN                                                                                                               | E                                                   |                                                                         | $\overline{\bigtriangleup}$ |            |
|                                                                  | – – – – – SETBACK (SEE                                                                                                     | DEMENTION FOR ADDITIONA                             | L DETAILS)                                                              | DRAWN BY                    | BI         |
|                                                                  | ACCESSIBLE R                                                                                                               | OUTE                                                |                                                                         | REVIEWED BY                 | CWV        |
|                                                                  | FIRELANE STRI                                                                                                              | PPING MARKING FIRE ACCES                            | S LANE, RE: XX/SDP 1.2                                                  | DATE                        | 05/12/2    |
|                                                                  | REFUSE TRUCK                                                                                                               | ( ROUTE                                             |                                                                         | PROJECT NO:                 | 22-008     |
| )                                                                |                                                                                                                            | HYDRANT LOCATION                                    |                                                                         | DRAWING NAME                |            |
|                                                                  | الم<br>م                                                                                                                   | E HYDRANT LOCATION                                  |                                                                         |                             |            |
|                                                                  |                                                                                                                            |                                                     |                                                                         | SITE<br>DEVELOF             |            |
| RY BETWEEN 3 AND 8<br>T BE ACCEPTABLE IN                         |                                                                                                                            | ENT CONNECTION (FDC) WAI                            | LL MOUNTED                                                              | PLAN                        |            |
|                                                                  |                                                                                                                            | ANSFORMER LOCATION                                  |                                                                         | \_ \                        |            |
|                                                                  |                                                                                                                            | LIGHT POLE                                          |                                                                         |                             |            |
|                                                                  |                                                                                                                            |                                                     |                                                                         | SHEET NO                    |            |
|                                                                  | ,                                                                                                                          | RMIT REQUIRED)<br>IKE CAPACITY) RE: XX/SDP 1.       | 2                                                                       | SD                          | P 1.1      |
|                                                                  |                                                                                                                            |                                                     |                                                                         |                             |            |