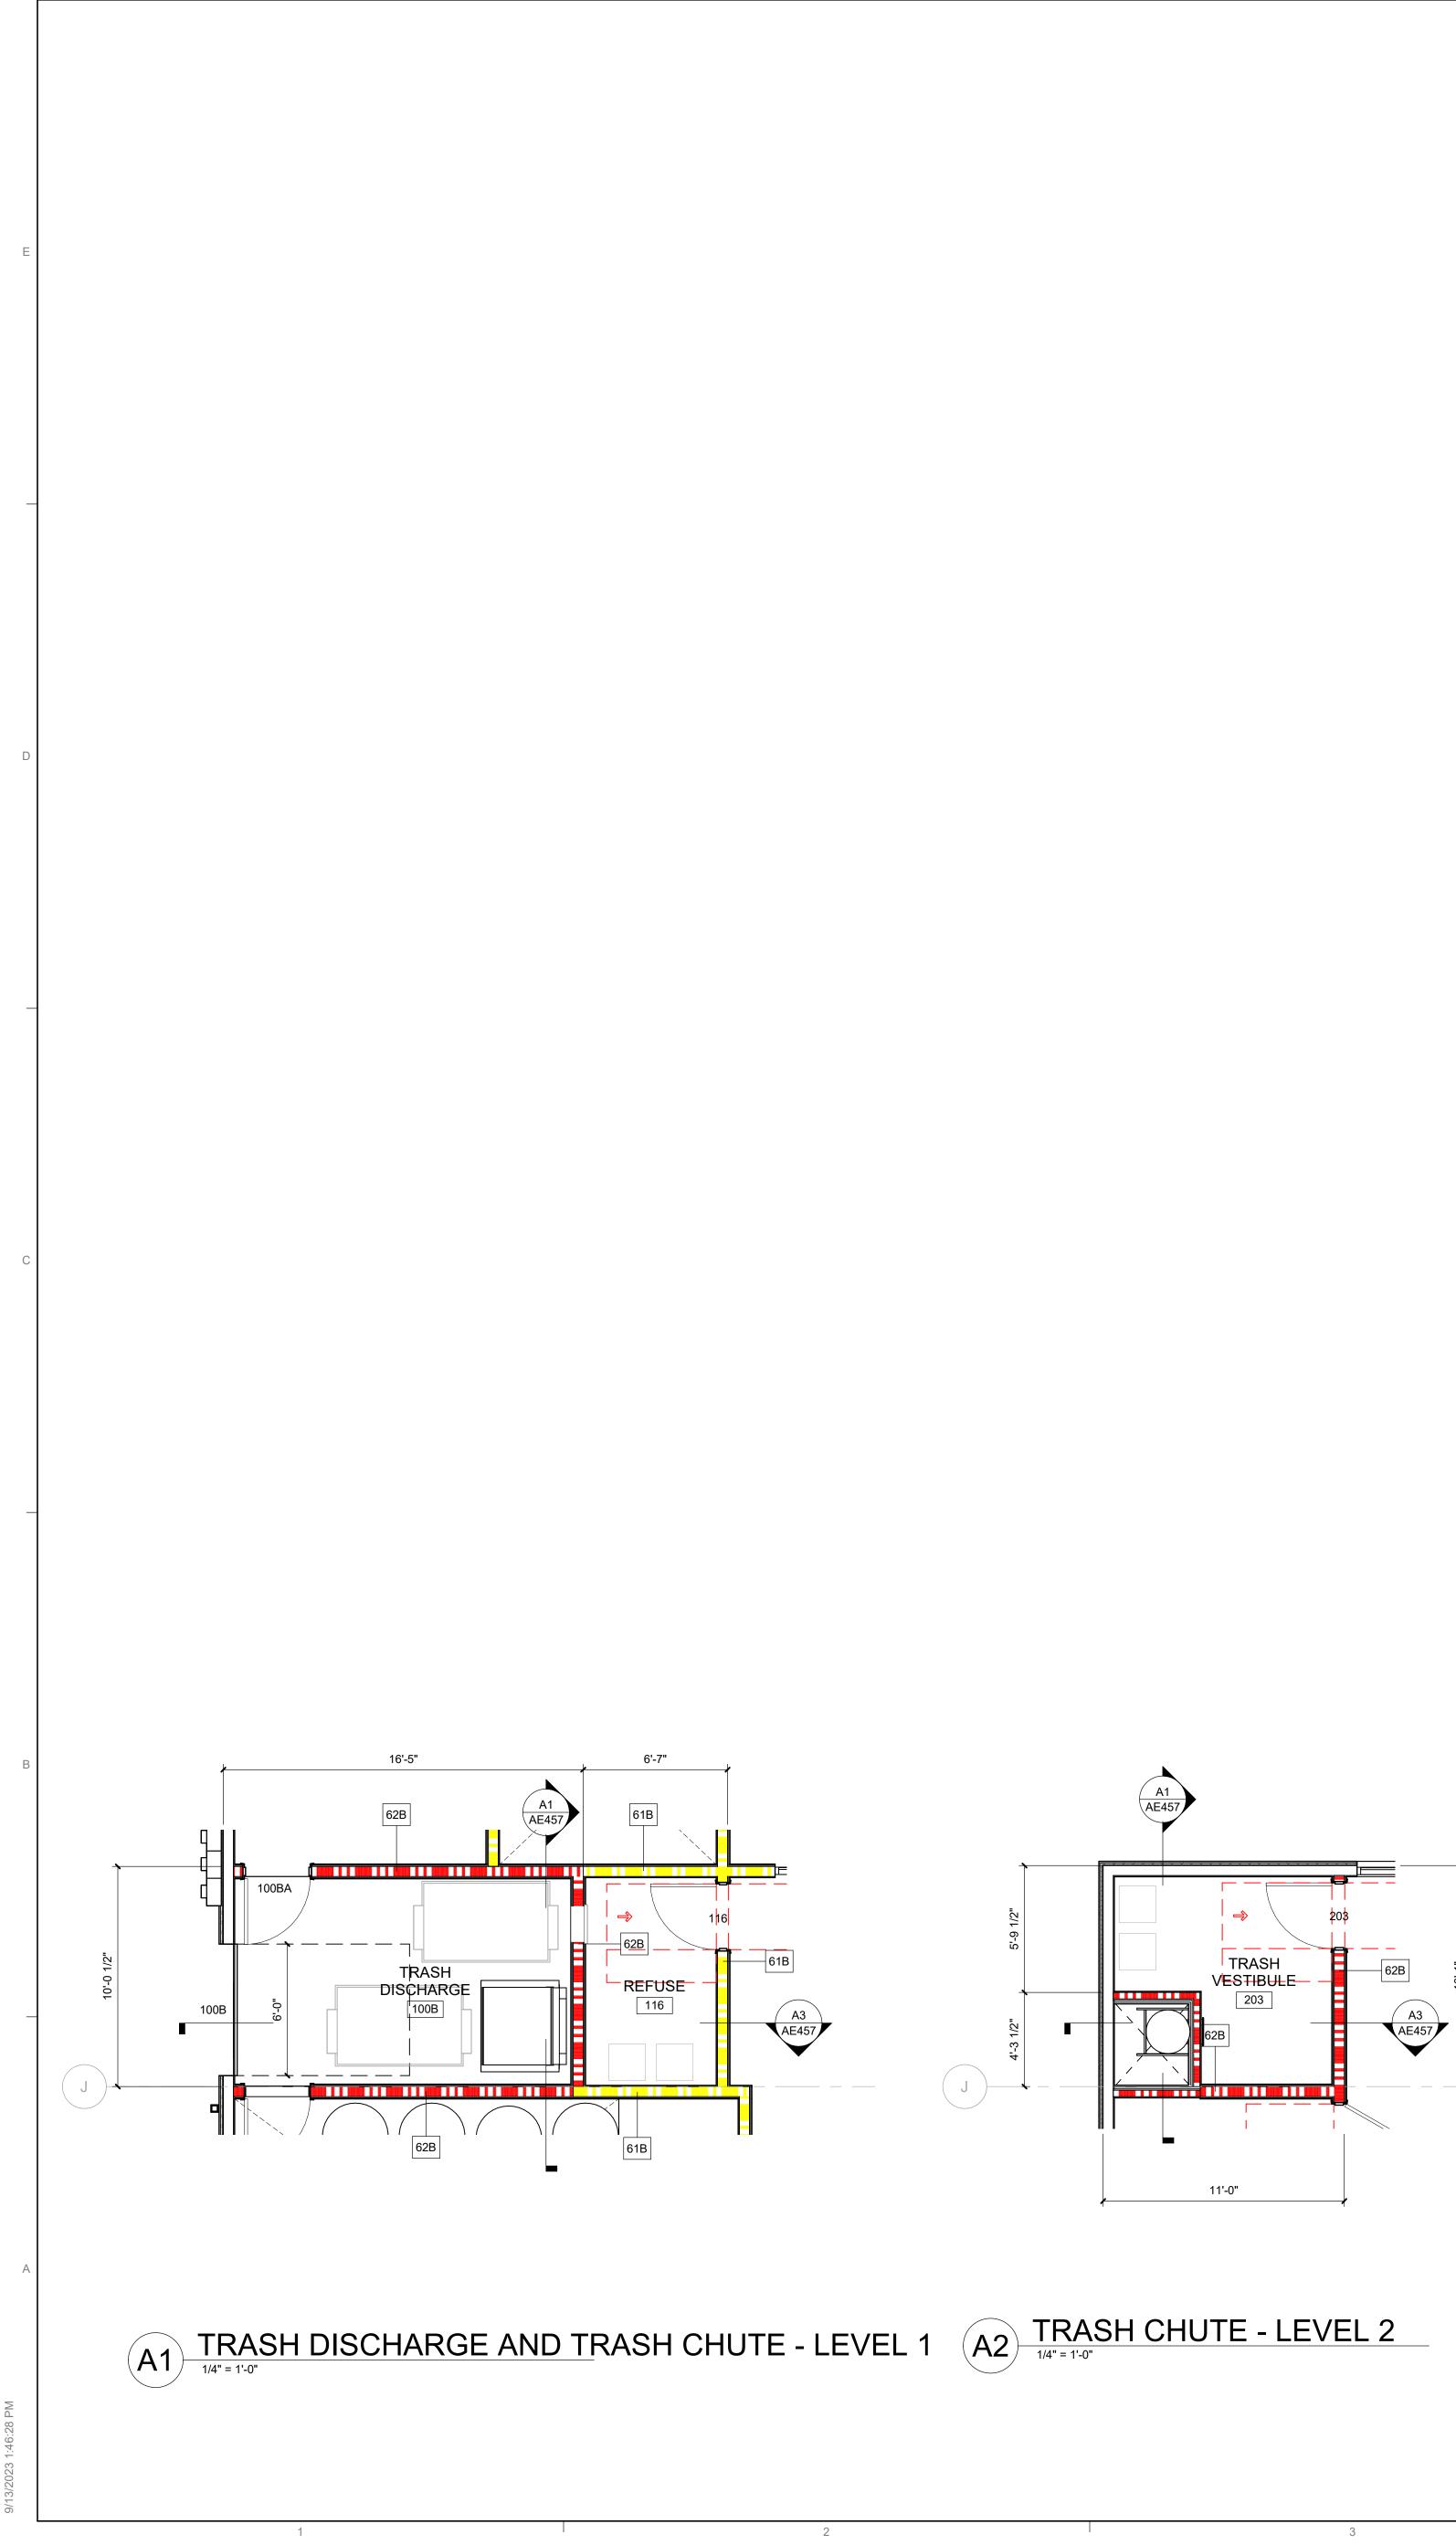

ILS



EXPANSION JOINTS 4" O.C. 5' O.C. 8' O.C. **CONCRETE JOINTS & JOINT** 

CURB & GUTTER,

ROLL, HEADER,

FLUSH CURBS

CONTROL JOINTS 4" O.C.

(A5)

APPROX WIDTH

OF CONCRETE

SPACING 1 1/2" = 1'-0"

CONCRETE JOINT WITH 1/4"

FOR LOCATIONS

CONTROL AND EXPANSION JOINT SPACING - UNLESS NOTED OTHERWISE ON PLANS

5' WALK

5' O.C.

RADIUS ON EDGED, SEE SITE PLAN

POURABLE FILLER (COLOR TO MATCH

8' WALK &

8' O.C.

BLDG APRON WALK

6'-12'

6' O.C.

6' O.C.

CONCRETE) ON BACKER ROD, 1/4"

RADIUS ON EXPOSED EDGES

- (2) #4 CONT -#4 @ 32" OC TRANSVERSE **CONCRETE CURB & GUTTER**

WHERE BACK OF CURB AND GUTTER IS EXPOSED ALONG A RAM, ADD1/2" RADIUS

CAST-IN-PLACE CONCRETE, LIGHT BROOM FINISH, WITH 1/2" RADIUS ON EXPOSED

2'-0"

1'-6"

ന് — SLOPE TO

-(1) #4 CONT

MATCH SLOPE

OF ROADWAY

















F.F. LEVEL 4 133'-6 1/2"

BEARING - LEVEL 2 120'-2 3/4"

\_\_\_\_\_F.<u>F.</u> L<u>EVEL 2</u>

T.O. SLAB - LEVEL 1 100'-0"





~  $\square$ S **Q** Architecture

## PR-2023-009368\_SI-2023-01642\_Site\_Plan\_Ap proved\_11-15-23\_Sheet\_1

**Final Audit Report** 

2024-02-06

| Created:        | 2024-01-26                                   |
|-----------------|----------------------------------------------|
| Ву:             | Jay Rodenbeck (jrodenbeck@cabq.gov)          |
| Status:         | Signed                                       |
| Transaction ID: | CBJCHBCAABAAFxkQRnfhaiRTHmCJZ0-dSJ5qt-ChopDR |

## "PR-2023-009368\_SI-2023-01642\_Site\_Plan\_Approved\_11-15-2 3\_Sheet\_1" History

- Document created by Jay Rodenbeck (jrodenbeck@cabq.gov) 2024-01-26 - 7:54:17 PM GMT- IP