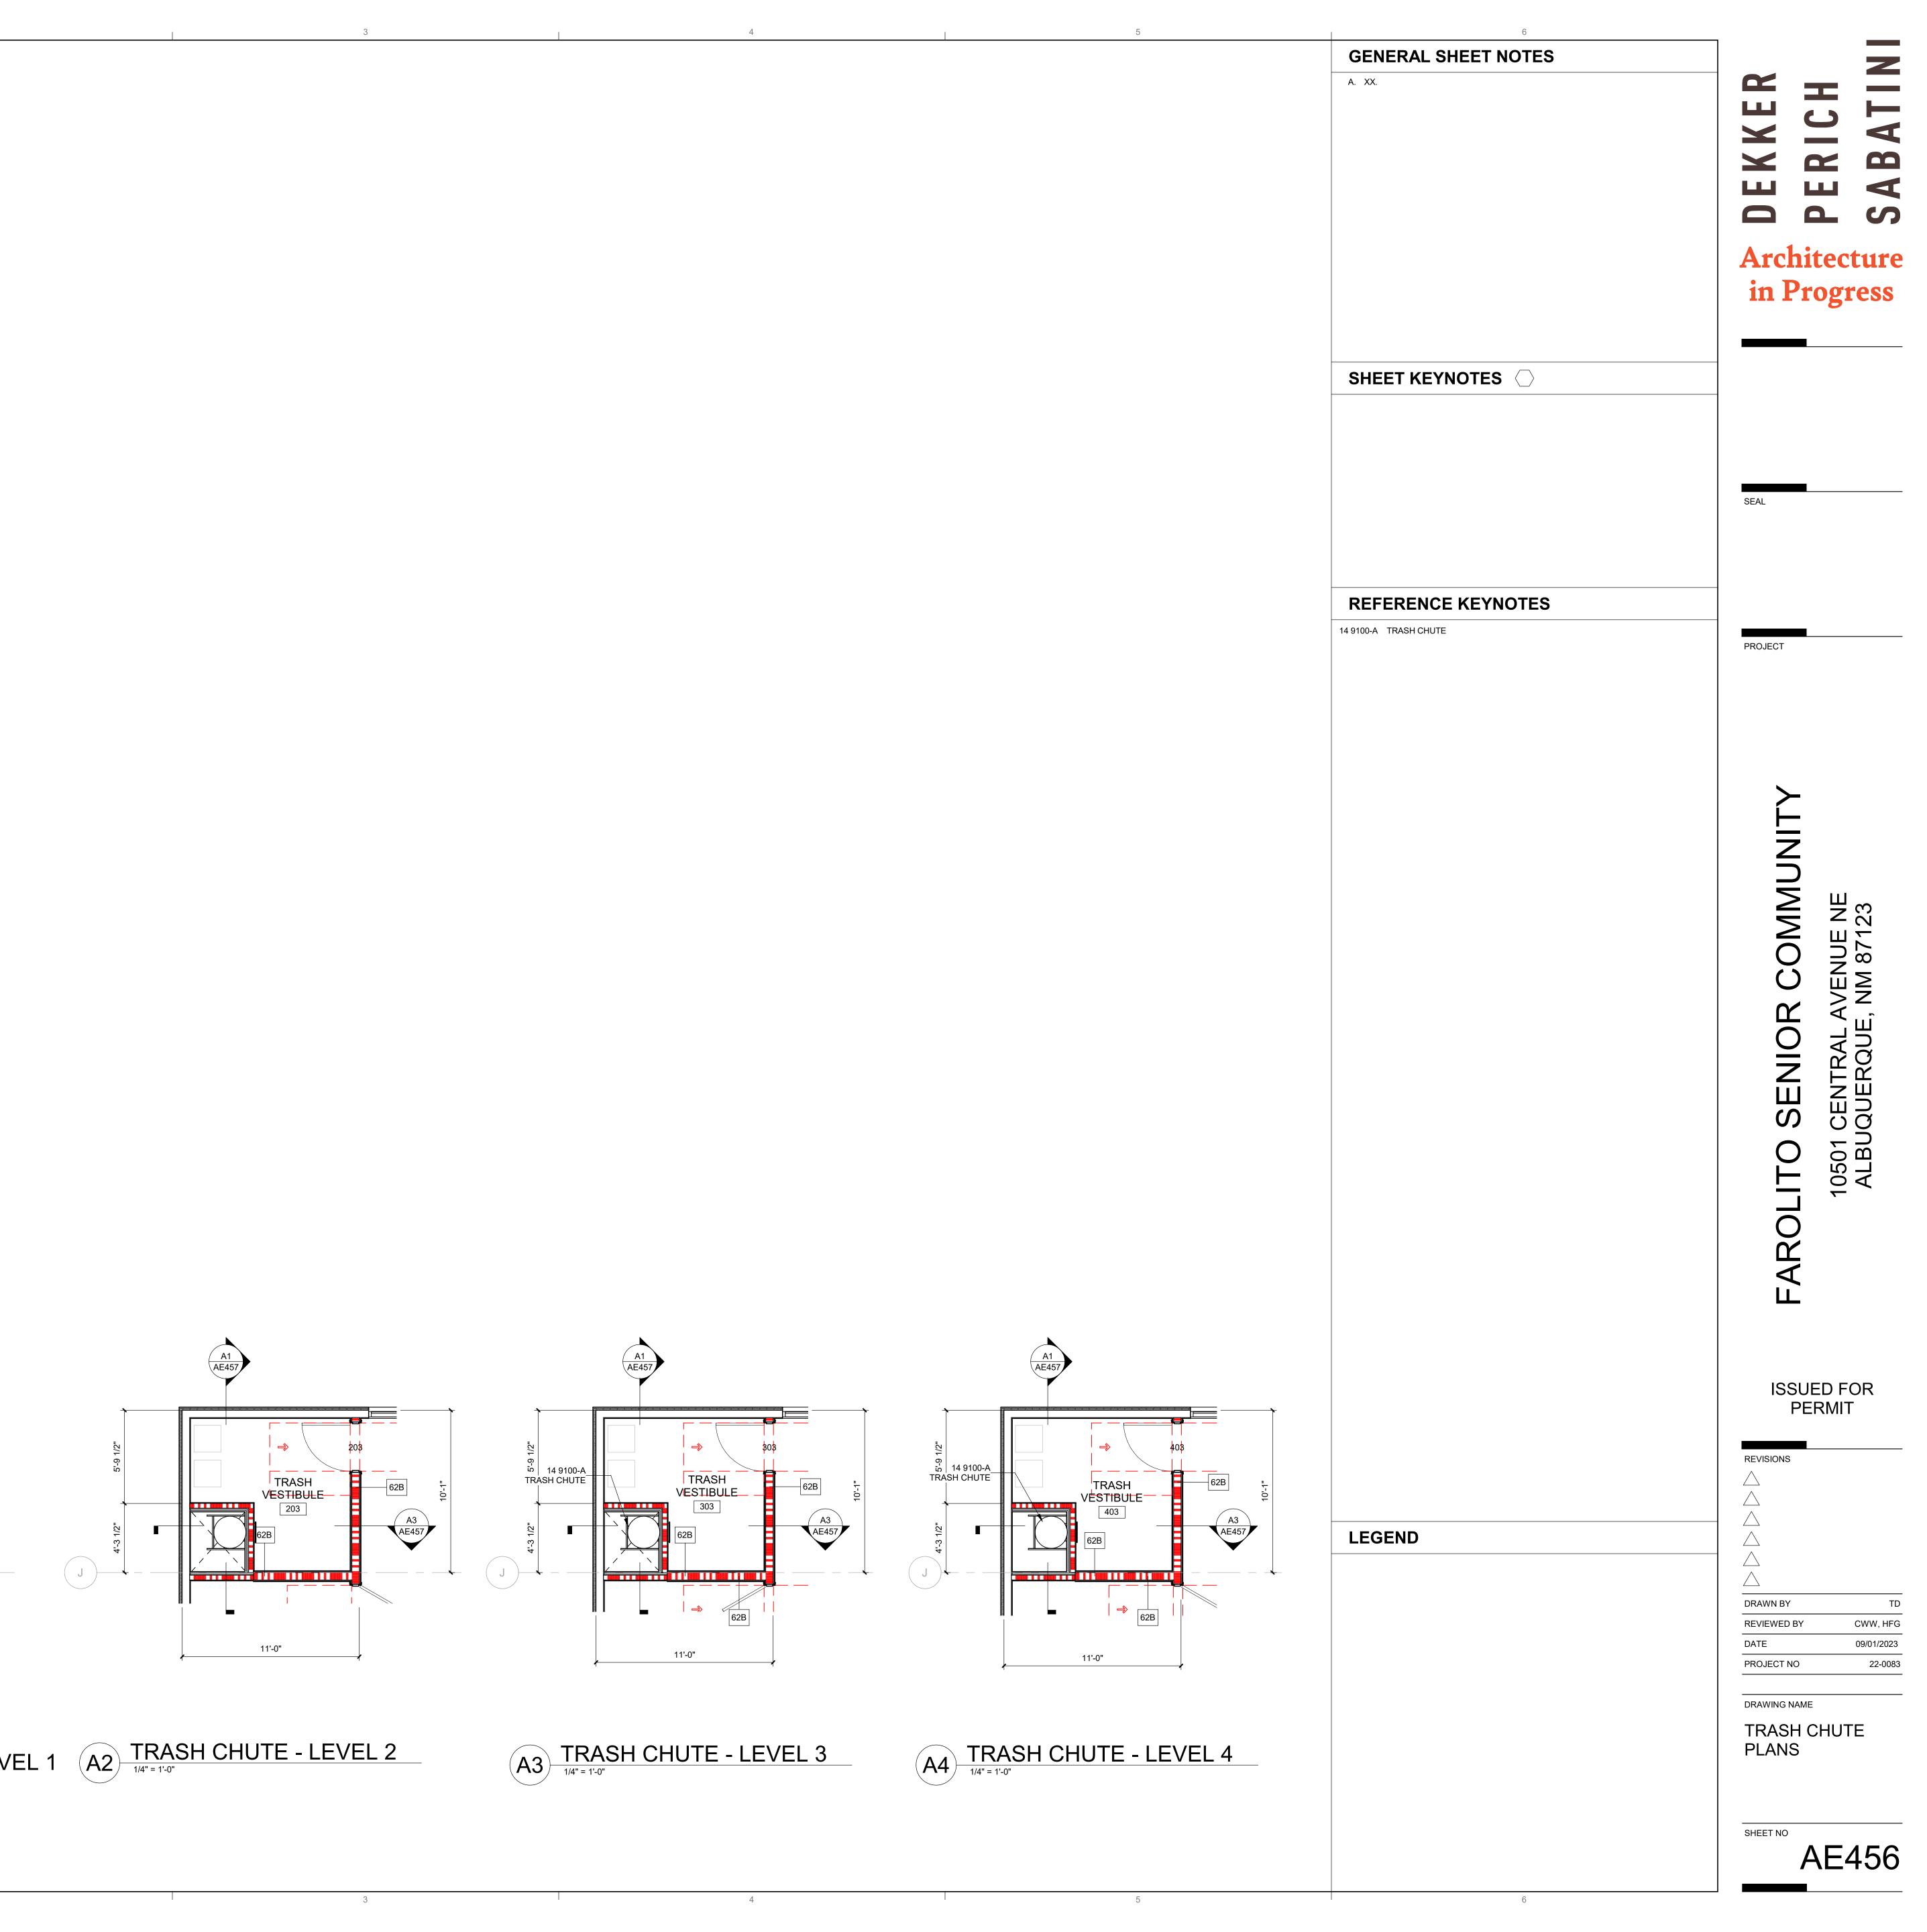

S



EXPANSION JOINTS 4" O.C. 5' O.C. 8' O.C. **CONCRETE JOINTS & JOINT** 

CURB & GUTTER,

ROLL, HEADER,

FLUSH CURBS

CONTROL JOINTS 4" O.C.

(A5)

APPROX WIDTH

OF CONCRETE

SPACING 1 1/2" = 1'-0"

CONCRETE JOINT WITH 1/4"

FOR LOCATIONS

CONTROL AND EXPANSION JOINT SPACING - UNLESS NOTED OTHERWISE ON PLANS

5' WALK

5' O.C.

RADIUS ON EDGED, SEE SITE PLAN

POURABLE FILLER (COLOR TO MATCH

8' WALK &

8' O.C.

BLDG APRON WALK

6'-12'

6' O.C.

6' O.C.

CONCRETE) ON BACKER ROD, 1/4"

RADIUS ON EXPOSED EDGES

- (2) #4 CONT -#4 @ 32" OC TRANSVERSE **CONCRETE CURB & GUTTER**

WHERE BACK OF CURB AND GUTTER IS EXPOSED ALONG A RAM, ADD1/2" RADIUS

CAST-IN-PLACE CONCRETE, LIGHT BROOM FINISH, WITH 1/2" RADIUS ON EXPOSED

2'-0"

1'-6"

ന് — SLOPE TO

-(1) #4 CONT

MATCH SLOPE

OF ROADWAY

















F.F. LEVEL 4 133'-6 1/2"

BEARING - LEVEL 2 120'-2 3/4"

\_\_\_\_\_F.<u>F.</u> L<u>EVEL 2</u>

T.O. SLAB - LEVEL 1 100'-0"





~  $\square$ S **Q** Architecture

## PR-2023-009368\_SI-2023-01642\_Site\_Plan\_Ap proved\_11-15-23\_Sheet\_1

**Final Audit Report** 

2024-02-06

| Created:        | 2024-01-26                                   |
|-----------------|----------------------------------------------|
| Ву:             | Jay Rodenbeck (jrodenbeck@cabq.gov)          |
| Status:         | Signed                                       |
| Transaction ID: | CBJCHBCAABAAFxkQRnfhaiRTHmCJZ0-dSJ5qt-ChopDR |

## "PR-2023-009368\_SI-2023-01642\_Site\_Plan\_Approved\_11-15-2 3\_Sheet\_1" History

- Document created by Jay Rodenbeck (jrodenbeck@cabq.gov) 2024-01-26 - 7:54:17 PM GMT- IP ad