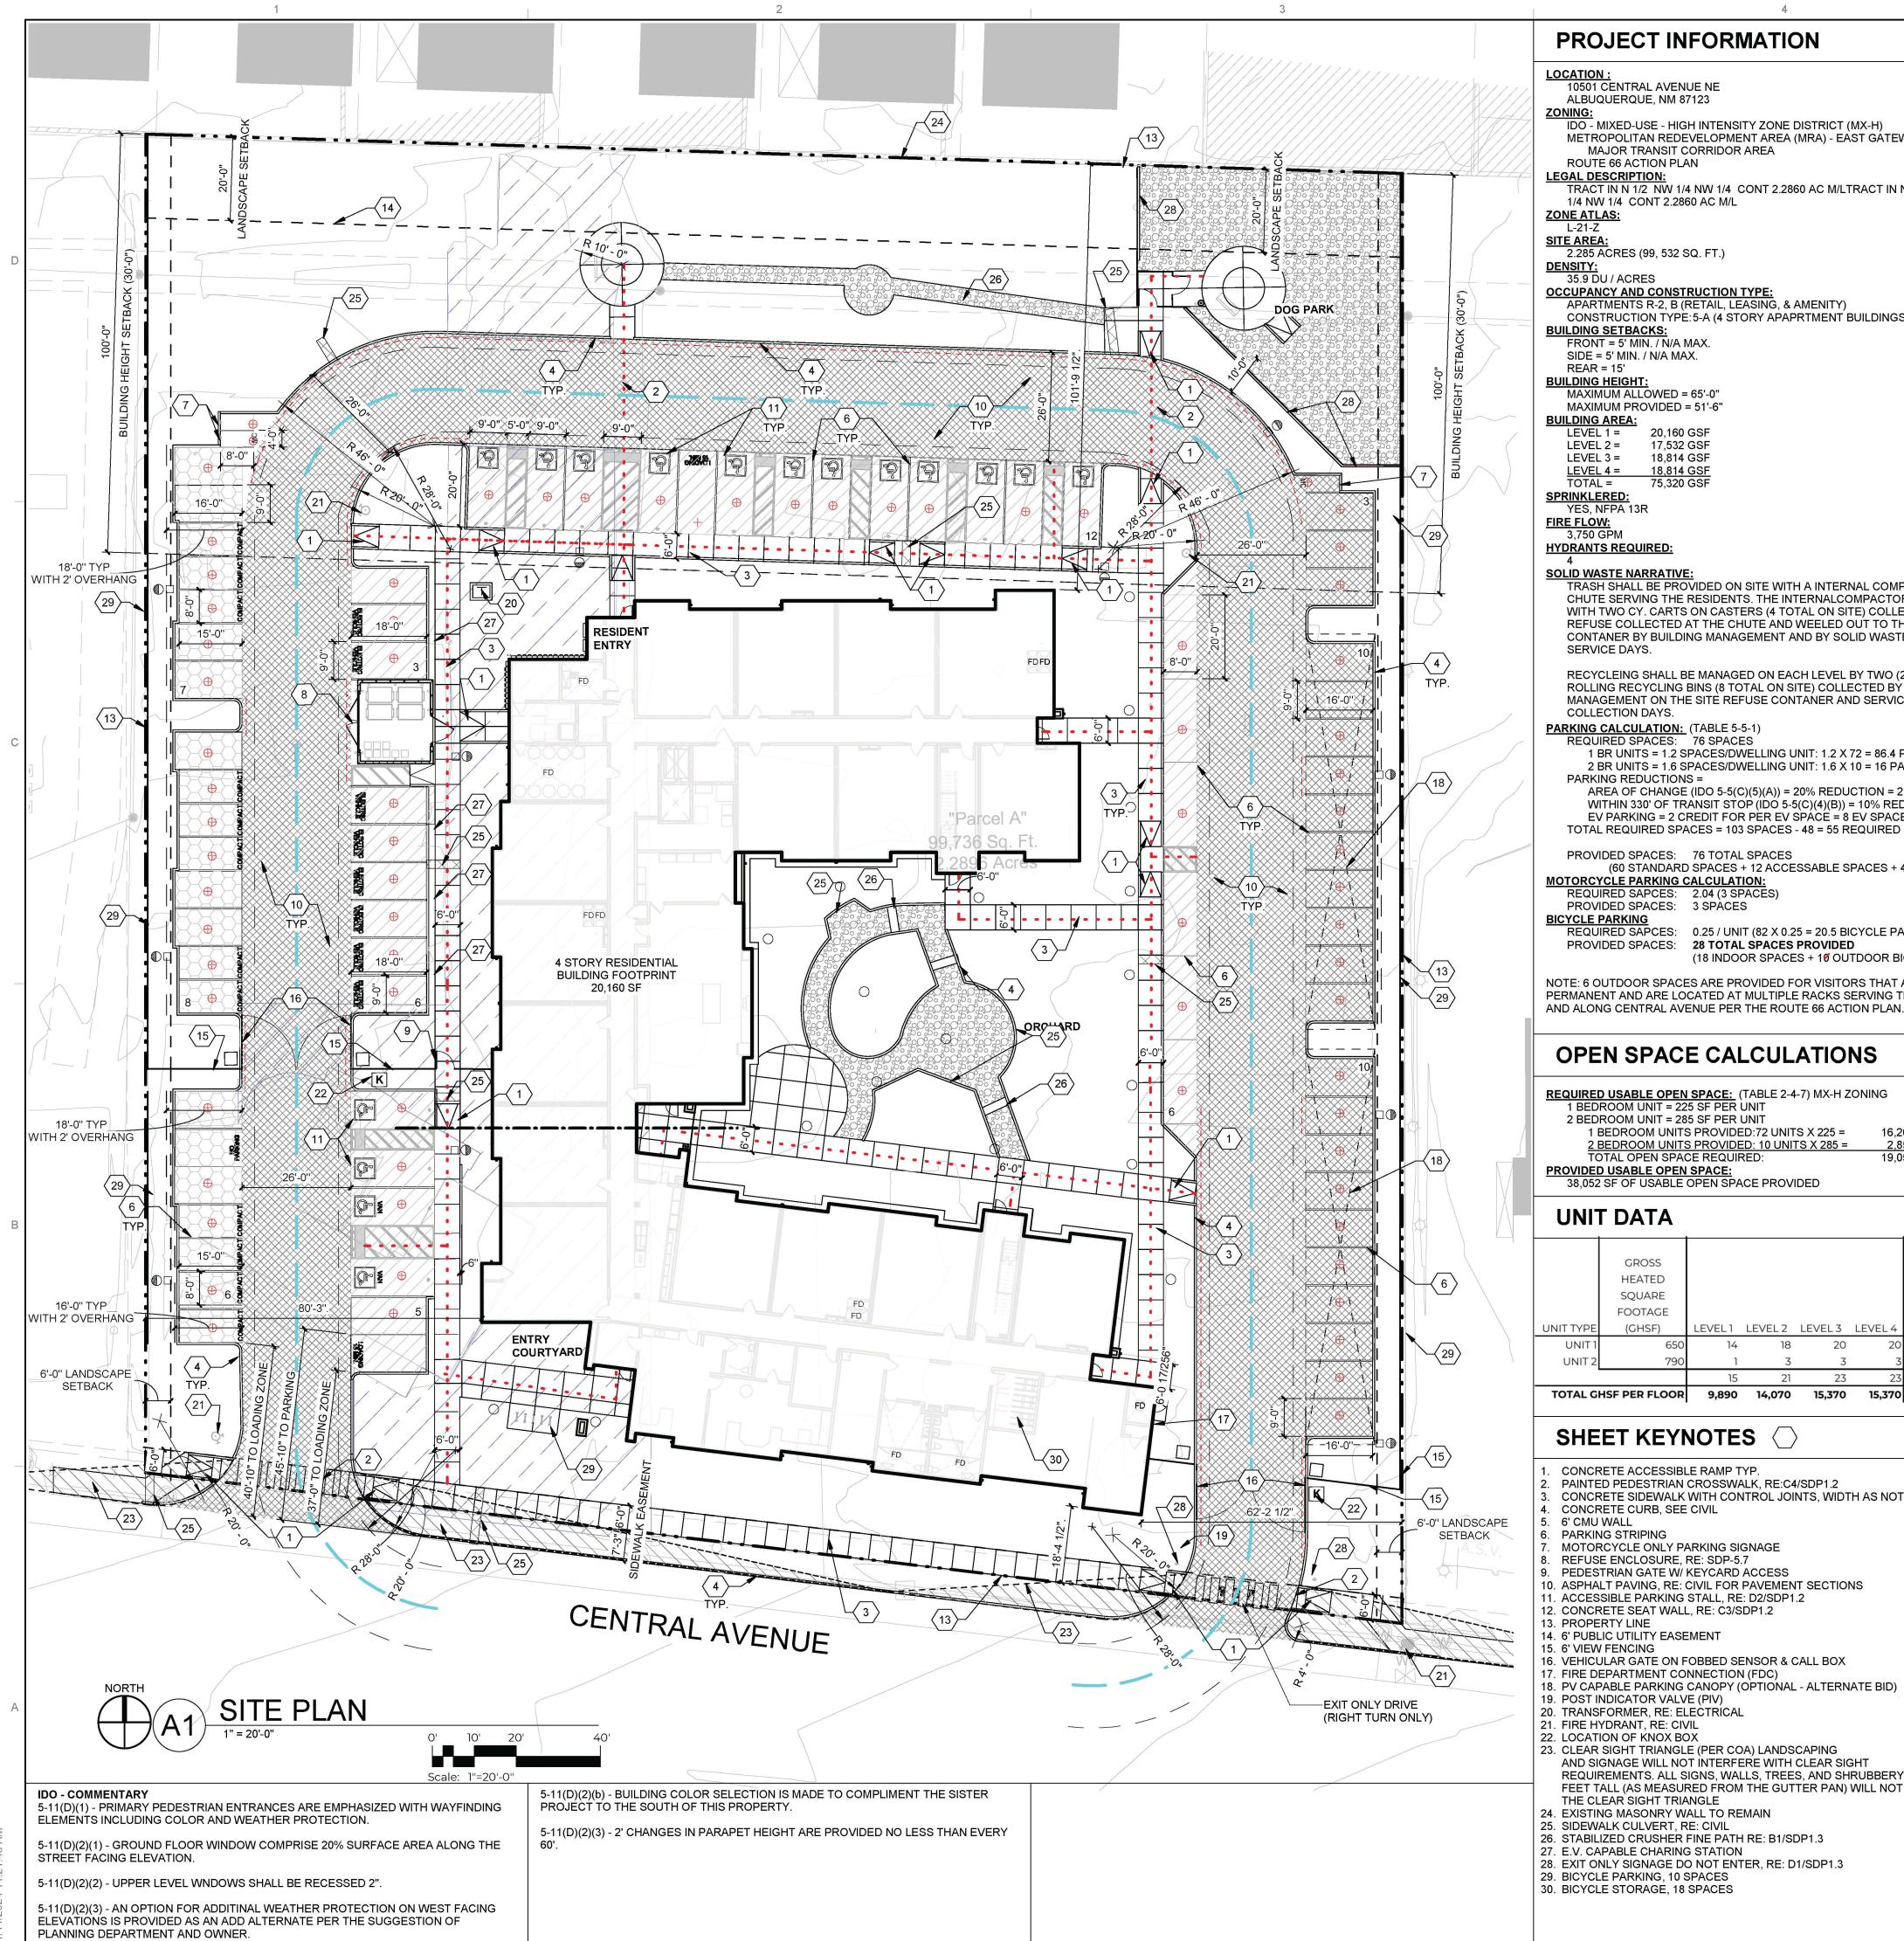

FAROLITO SENIOR COMMUNITY 10501 CENTRAL AVENUE NE ALBUQUERQUE, NM 87123

CIVIL ENGINEER ISAACSON & ARFMAN, INC. 128 MONROE STREET NE ALBUQUERQUE, NM 87108 (505) 268-8828

1 BR UNITS = 1.2 SPACES/DWELLING UNIT: 1.2 X 72 = 86.4 2 BR UNITS = 1.6 SPACES/DWELLING UNIT: 1.6 X 10 = 16 PA AREA OF CHANGE (IDO 5-5(C)(5)(A)) = 20% REDUCTION = WITHIN 330' OF TRANSIT STOP (IDO 5-5(C)(4)(B)) = 10% RE

PERMANENT AND ARE LOCATED AT MULTIPLE RACKS SERVING AND ALONG CENTRAL AVENUE PER THE ROUTE 66 ACTION PLAN

- CONCRETE SIDEWALK WITH CONTROL JOINTS, WIDTH AS NOT

3

|                                                                  | GENERAL SHEET                                                                                                              | NOTES                                               |                                                                         |                             |            |
|------------------------------------------------------------------|----------------------------------------------------------------------------------------------------------------------------|-----------------------------------------------------|-------------------------------------------------------------------------|-----------------------------|------------|
|                                                                  | A. SITE PLAN DIMENSIONS ARE IN<br>CURB, OR WALL, OR EDGE OF F                                                              |                                                     |                                                                         | ~ -                         | _ Z        |
|                                                                  | <ul> <li>B. SITE PLAN SHALL COMPLY WITH<br/>&amp; GUIDELINES, INCLUDING THE</li> </ul>                                     | H LOCAL, FEDERAL AND ACC<br>INTERNATIONAL FIRE CODE | ESSIBILITY STANDARDS<br>(IFC) 2015.                                     | ER,                         | 5 2        |
| EWAY                                                             | <ul> <li>C. VERIFY EXISTING UTILITY LOCA</li> <li>D. COORDINATE WITH OWNER FO</li> <li>CONSTRUCTION.</li> </ul>            |                                                     |                                                                         |                             |            |
|                                                                  | E. REPAIR AREAS TO MATCH PRE<br>WORK, GRADING AND/OR STAG                                                                  |                                                     | I THE MERICAN STREET FOR THE STREET AND DESCRIPTION OF THE PARTY OF THE |                             |            |
| IN 1/2 NW                                                        | OF WORK BOUNDARY.<br>F. ALL EXISTING ASPHALT AND CO                                                                        | •                                                   |                                                                         |                             |            |
|                                                                  | CONSTRUCTION<br>G. REMOVE EXISTING TREES PRIC<br>H. UTILITIES AND ASSOCIATED EQ                                            |                                                     |                                                                         |                             |            |
|                                                                  | COORDINATE LOCATION AND I                                                                                                  | NSTALLATION. SEE CIVIL                              |                                                                         |                             |            |
|                                                                  | TO THE CITY OF ALBUQUERQUI<br>J. AN ACCESSIBLE ROUTE, IN CO                                                                | MPLIANCE WITH ACCESSIBILI                           |                                                                         |                             |            |
| SS)                                                              | PROJECT, CONNECTS FROM TH<br>TO ALL SITE AMENITIES AS REG<br>K. ALL LIGHT FIXTURES AND LIGH                                | UIRED                                               |                                                                         | Archit                      | ectur      |
|                                                                  | ALBUQUERQUE INTEGRATED D<br>OUTDOOR LIGHTING.                                                                              | EVELOPMENT ORDINANCE (I                             |                                                                         | in Pro                      | MT000      |
|                                                                  | L. REFER TO CIVIL AND ELECTRIC<br>M. REFER TO CIVIL FOR PAVING PI                                                          | AN AND PAVING DETAILS.                              |                                                                         | mirit                       | BIC22      |
|                                                                  | N. STREETS, PARKING SPACES AN<br>NOTED OTHERWISE.<br>O. SIDEWALK JOINTS SHALL FOLL                                         |                                                     |                                                                         |                             |            |
|                                                                  | P. PROVIDE POURABLE SEALANT<br>SIDEWALK, WHERE EXPANSION                                                                   | I JOINT MATERIAL IS PROVIDE                         | ED BETWEEN WALLS                                                        |                             | NEW        |
|                                                                  | AND SIDEWALKS AND BETWEE<br>Q. PROVIDE AIR ENTRAINED CONC<br>CONCRETE. SLOPE ALL CONCR                                     | RETE WITH MEDIUM BROOM                              | FINISH AT ALL SITE                                                      | O TE OF                     | MENAN      |
|                                                                  | SPOT ELEVATIONS, AND GRADI<br>R. EXISTING LANDSCAPE AREAS A                                                                | NG AND DRAINAGE REQUIRE                             | MENTS.                                                                  | HANN                        | IAH FEIL   |
|                                                                  | PROTECTED A DEMOLITION AN<br>S. LANDSCAPE AND SIGNAGE WIL<br>REQUIREMENTS. THEREFORE S                                     | L NOT INTERFERE WITH CLE                            |                                                                         | CREI GREI                   | ENHOOD     |
|                                                                  | 8 FEET TALL (AS MEASURED FF<br>THE CLEAR SIGHT TRIANGLE.                                                                   |                                                     |                                                                         | 11/11/                      | D ARCHI    |
| IPACTOR AND TRASH<br>OR SHALL BE SERVED                          | T. WORK WITHIN THE PUBLIC RIG<br>APPROVED PLANS PER CITY OF                                                                | FALBUQUERQUE.                                       |                                                                         | RE                          | DARO       |
| LECTING UPPER LEVEL                                              | U. ALL RAMPS, SIDEWALKS, CURE<br>INSTALLED PER CITY OF ALBUG<br>V. SOLID WASTE CONNECTION IS                               | UERUQE STANDARD DRAWI                               | NGS.                                                                    | SEAL                        |            |
| TE PERSONNELE ON                                                 | ALBUQUERQUE SOLID WASTE I<br>W. DURING CONSTRUCTION, COO                                                                   | DEPARTMENT.<br>RDINATE WITH CITY OF ALBU            |                                                                         |                             |            |
| (2) 50 GALLON<br>Y BUILDING                                      | LANDSCAPING PROJECT AT TH                                                                                                  | IS LOCATION.                                        |                                                                         |                             |            |
| ICED ON SITE ON                                                  |                                                                                                                            |                                                     |                                                                         |                             |            |
|                                                                  |                                                                                                                            | 2023-009368                                         |                                                                         |                             |            |
| PARKING SPACES<br>PARKING SPACES                                 | Application Number: <u>SI-20</u>                                                                                           | 023-01642                                           |                                                                         |                             |            |
| 21 SPACES<br>EDUCTION = 11 SPACES<br>CES = 16 SPACES<br>D SPACES | Is an Infrastructure List required? (<br>DRC plans with a work order is require<br>for construction of public improvements | d for any construction within Pub                   | approved<br>lic Right-of-Way or                                         | PROJECT                     |            |
| J SFACES                                                         | DFT SITE DEVELOPMENT PLAN AP                                                                                               | PROVAL:                                             |                                                                         |                             |            |
| - 4 VAN ACCESSABLE)                                              | Ernest Armijo                                                                                                              |                                                     | 26/01/2024                                                              | Ŕ                           | Ш          |
|                                                                  | Traffic Engineering, Transport                                                                                             | ation Division                                      | Date<br>06/02/2024                                                      | $\overline{O}$              | ZÑ         |
| PARKING SPACES)                                                  | ABCWUA                                                                                                                     |                                                     | <br>Date                                                                | $\leq$                      | IUE<br>871 |
| BICYCLE SPACES)                                                  | Whitney Phelan                                                                                                             |                                                     | 26/01/2024                                                              | ZĹ                          | N N        |
| 「ARE FIXED,<br>THE LEASING OFFICE,<br>N.                         | Parks and Recreation Departm                                                                                               | nent                                                | Date                                                                    |                             | ШZ         |
|                                                                  | lieque                                                                                                                     | . Cha                                               | 26/01/2024                                                              | $\mathcal{O} \leq$          | ج          |
|                                                                  | Hydrology                                                                                                                  |                                                     | Date                                                                    | $\cap =$                    | ЧIJ        |
|                                                                  | Hydrology<br>Hydrology<br>Jeff Palmer Lan 26, 2024 -                                                                       | 4:33 MST)                                           | 26/01/2024                                                              | ĔĂ                          | Ϋ́́        |
| ,200 SF                                                          | Code Enforcement                                                                                                           |                                                     | Date                                                                    | $\neg \ge$                  |            |
| <u>850 SF</u><br>,050 SF                                         | * Environmental Health Depar                                                                                               | tment (conditional)                                 | Date                                                                    | <b>1</b> 0                  | ШŊ         |
|                                                                  |                                                                                                                            |                                                     |                                                                         |                             | ပပ         |
|                                                                  | Solid-Waste Management                                                                                                     |                                                     | Date                                                                    |                             | <u>B</u>   |
|                                                                  | Marging                                                                                                                    |                                                     | 06/02/2024                                                              |                             | 02<br>AL   |
|                                                                  | Planning Department                                                                                                        |                                                     | Date                                                                    |                             |            |
| TOTAL<br>TOTAL AREA                                              |                                                                                                                            |                                                     |                                                                         | ISSUE                       | D FOR      |
| QUANTITY (GHSF)                                                  | LEGEND                                                                                                                     |                                                     |                                                                         |                             | RMIT       |
| 3 10 7,900                                                       |                                                                                                                            |                                                     |                                                                         |                             |            |
| 3 82<br>0 54,700                                                 |                                                                                                                            | AREA                                                |                                                                         | REVISIONS                   |            |
|                                                                  | HEAVY DUTY A                                                                                                               | SPHALT (RATED FOR UP TO 7                           | 75,000 LBS)                                                             | $\Delta$                    |            |
|                                                                  | LIGHT DUTY AS                                                                                                              | PHALT                                               |                                                                         | $\land$                     |            |
|                                                                  | STABALIZED DE                                                                                                              | ECOMPOSED GRANITE PATH                              | (ACCESABLE)                                                             | $\wedge$                    |            |
| DTED                                                             |                                                                                                                            | VING                                                |                                                                         | $\overline{\bigtriangleup}$ |            |
|                                                                  | PROPERTY LIN                                                                                                               | E                                                   |                                                                         | $\overline{\bigtriangleup}$ |            |
|                                                                  | – – – – – SETBACK (SEE                                                                                                     | DEMENTION FOR ADDITIONA                             | L DETAILS)                                                              | DRAWN BY                    | BI         |
|                                                                  | ACCESSIBLE R                                                                                                               | OUTE                                                |                                                                         | REVIEWED BY                 | CWV        |
|                                                                  | FIRELANE STRI                                                                                                              | PPING MARKING FIRE ACCES                            | S LANE, RE: XX/SDP 1.2                                                  | DATE                        | 05/12/2    |
|                                                                  | REFUSE TRUCK                                                                                                               | ( ROUTE                                             |                                                                         | PROJECT NO:                 | 22-008     |
| )                                                                |                                                                                                                            | HYDRANT LOCATION                                    |                                                                         | DRAWING NAME                |            |
|                                                                  | الم<br>م                                                                                                                   | E HYDRANT LOCATION                                  |                                                                         |                             |            |
|                                                                  |                                                                                                                            |                                                     |                                                                         | SITE<br>DEVELOF             |            |
| RY BETWEEN 3 AND 8<br>T BE ACCEPTABLE IN                         |                                                                                                                            | ENT CONNECTION (FDC) WAI                            | LL MOUNTED                                                              | PLAN                        |            |
|                                                                  |                                                                                                                            | ANSFORMER LOCATION                                  |                                                                         | \_ \                        |            |
|                                                                  |                                                                                                                            | LIGHT POLE                                          |                                                                         |                             |            |
|                                                                  |                                                                                                                            |                                                     |                                                                         | SHEET NO                    |            |
|                                                                  | ,                                                                                                                          | RMIT REQUIRED)<br>IKE CAPACITY) RE: XX/SDP 1.       | 2                                                                       | SD                          | P 1.1      |
|                                                                  |                                                                                                                            |                                                     |                                                                         |                             |            |