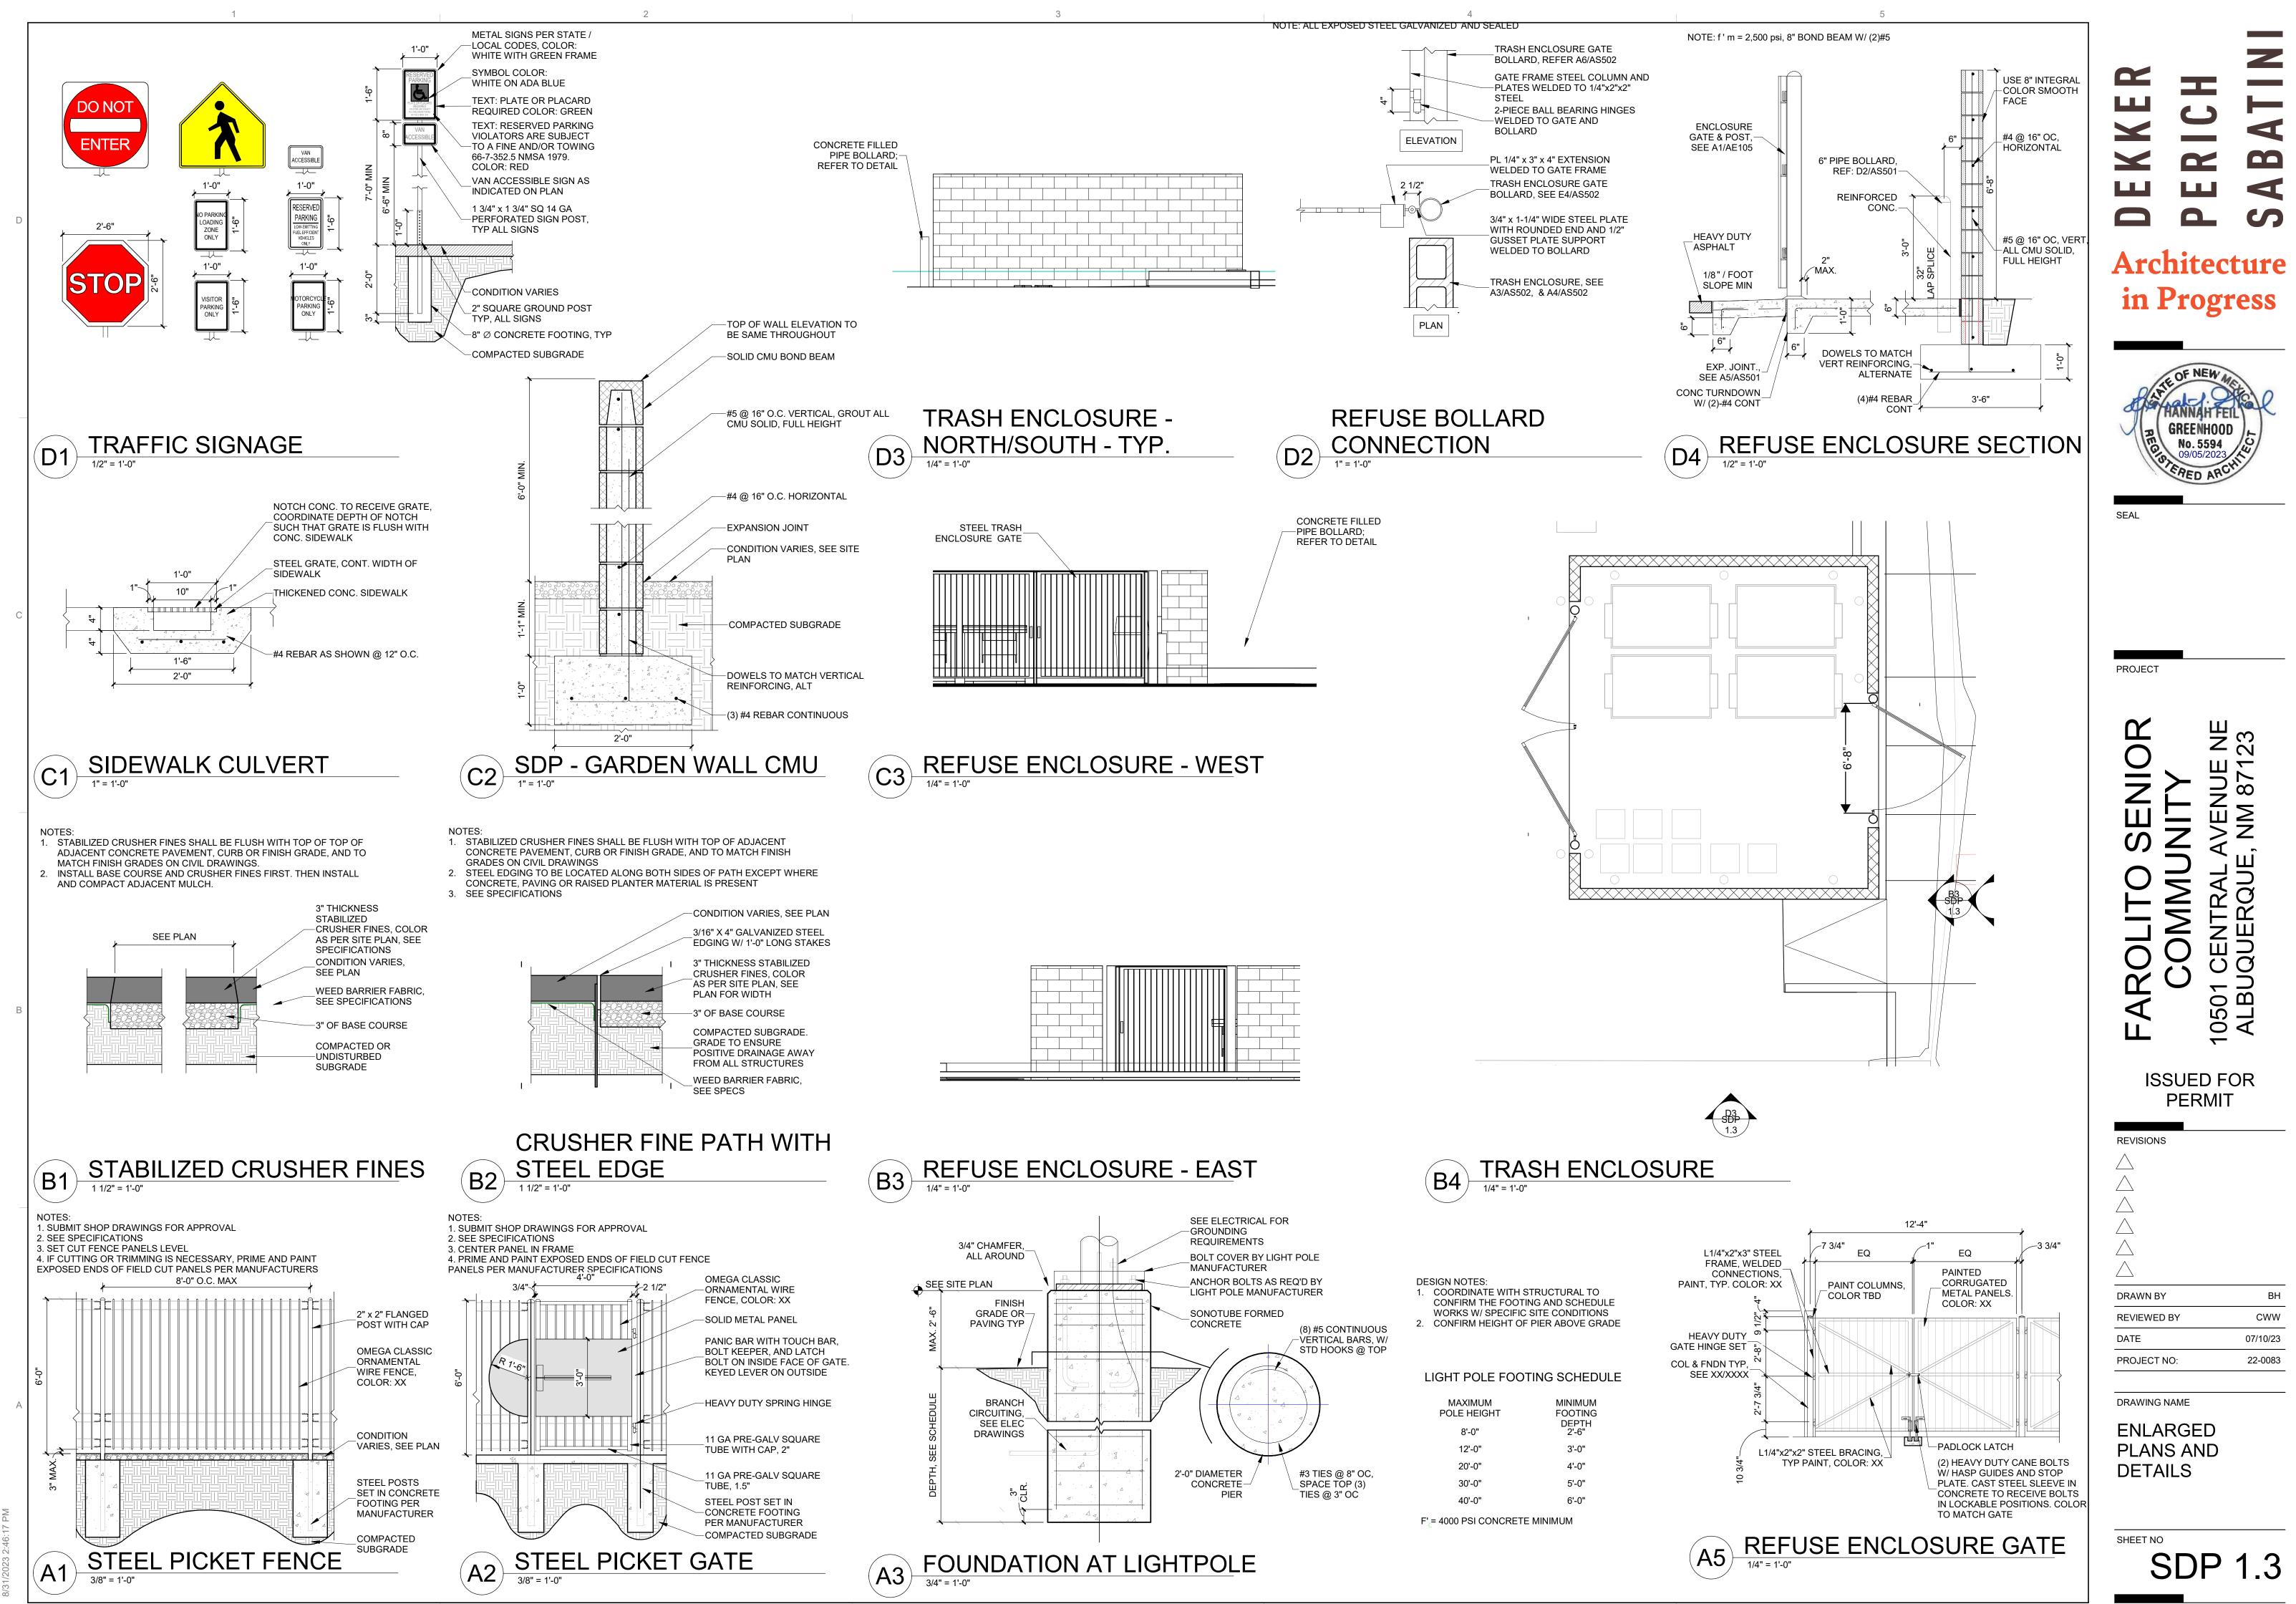

## **DRAWING INDEX**

| SDP 1.1 |
|---------|
| SDP 1.2 |
| SDP 1.2 |
| 001 1.0 |
| LP101   |
| LP501   |
| CG-101  |
| CU101   |
| SDP 5.1 |
| SDP 5.2 |
| FIRE 1  |
|         |

SITE DEVELOPMENT PLAN SITE DETAILS SITE DETAILS LANDSCAPE PLAN LANDSCAPE DETAILS GRADING AND DRAINAGE PLAN UTILITY PLAN EXTERIOR ELEVATIONS EXTERIOR ELEVATIONS FIRE HYDRANT LOCATION AND ACCESS PLAN

PERMANENT AND ARE LOCATED AT MULTIPLE RACKS SERVING AND ALONG CENTRAL AVENUE PER THE ROUTE 66 ACTION PLAN

- CONCRETE SIDEWALK WITH CONTROL JOINTS, WIDTH AS NOT

3

|                                                                  | GENERAL SHEET                                                                                                              | NOTES                                               |                                                                         |                             |            |
|------------------------------------------------------------------|----------------------------------------------------------------------------------------------------------------------------|-----------------------------------------------------|-------------------------------------------------------------------------|-----------------------------|------------|
|                                                                  | A. SITE PLAN DIMENSIONS ARE IN<br>CURB, OR WALL, OR EDGE OF F                                                              |                                                     |                                                                         | ~ -                         | _ Z        |
|                                                                  | <ul> <li>B. SITE PLAN SHALL COMPLY WITH<br/>&amp; GUIDELINES, INCLUDING THE</li> </ul>                                     | H LOCAL, FEDERAL AND ACC<br>INTERNATIONAL FIRE CODE | ESSIBILITY STANDARDS<br>(IFC) 2015.                                     | ER,                         | 5 2        |
| EWAY                                                             | <ul> <li>C. VERIFY EXISTING UTILITY LOCA</li> <li>D. COORDINATE WITH OWNER FO</li> <li>CONSTRUCTION.</li> </ul>            |                                                     |                                                                         |                             |            |
|                                                                  | E. REPAIR AREAS TO MATCH PRE<br>WORK, GRADING AND/OR STAG                                                                  |                                                     | I THE MERICAN STREET FOR THE STREET AND DESCRIPTION OF THE PARTY OF THE |                             |            |
| IN 1/2 NW                                                        | OF WORK BOUNDARY.<br>F. ALL EXISTING ASPHALT AND CO                                                                        | •                                                   |                                                                         |                             |            |
|                                                                  | CONSTRUCTION<br>G. REMOVE EXISTING TREES PRIC<br>H. UTILITIES AND ASSOCIATED EQ                                            |                                                     |                                                                         |                             |            |
|                                                                  | COORDINATE LOCATION AND I                                                                                                  | NSTALLATION. SEE CIVIL                              |                                                                         |                             |            |
|                                                                  | TO THE CITY OF ALBUQUERQUI<br>J. AN ACCESSIBLE ROUTE, IN CO                                                                | MPLIANCE WITH ACCESSIBILI                           |                                                                         |                             |            |
| SS)                                                              | PROJECT, CONNECTS FROM TH<br>TO ALL SITE AMENITIES AS REG<br>K. ALL LIGHT FIXTURES AND LIGH                                | UIRED                                               |                                                                         | Archit                      | ectur      |
|                                                                  | ALBUQUERQUE INTEGRATED D<br>OUTDOOR LIGHTING.                                                                              | EVELOPMENT ORDINANCE (I                             |                                                                         | in Pro                      | MT000      |
|                                                                  | L. REFER TO CIVIL AND ELECTRIC<br>M. REFER TO CIVIL FOR PAVING PI                                                          | AN AND PAVING DETAILS.                              |                                                                         | mirit                       | BIC22      |
|                                                                  | N. STREETS, PARKING SPACES AN<br>NOTED OTHERWISE.<br>O. SIDEWALK JOINTS SHALL FOLL                                         |                                                     |                                                                         |                             |            |
|                                                                  | P. PROVIDE POURABLE SEALANT<br>SIDEWALK, WHERE EXPANSION                                                                   | I JOINT MATERIAL IS PROVIDE                         | ED BETWEEN WALLS                                                        |                             | NEW        |
|                                                                  | AND SIDEWALKS AND BETWEE<br>Q. PROVIDE AIR ENTRAINED CONC<br>CONCRETE. SLOPE ALL CONCR                                     | RETE WITH MEDIUM BROOM                              | FINISH AT ALL SITE                                                      | O TE OF                     | MENAN      |
|                                                                  | SPOT ELEVATIONS, AND GRADI<br>R. EXISTING LANDSCAPE AREAS A                                                                | NG AND DRAINAGE REQUIRE                             | MENTS.                                                                  | HANN                        | IAH FEIL   |
|                                                                  | PROTECTED A DEMOLITION AN<br>S. LANDSCAPE AND SIGNAGE WIL<br>REQUIREMENTS. THEREFORE S                                     | L NOT INTERFERE WITH CLE                            |                                                                         | CREI GREI                   | ENHOOD     |
|                                                                  | 8 FEET TALL (AS MEASURED FF<br>THE CLEAR SIGHT TRIANGLE.                                                                   |                                                     |                                                                         | 11/11/                      | D ARCHI    |
| IPACTOR AND TRASH<br>OR SHALL BE SERVED                          | T. WORK WITHIN THE PUBLIC RIG<br>APPROVED PLANS PER CITY OF                                                                | FALBUQUERQUE.                                       |                                                                         | RE                          | DARO       |
| LECTING UPPER LEVEL                                              | U. ALL RAMPS, SIDEWALKS, CURE<br>INSTALLED PER CITY OF ALBUG<br>V. SOLID WASTE CONNECTION IS                               | UERUQE STANDARD DRAWI                               | NGS.                                                                    | SEAL                        |            |
| TE PERSONNELE ON                                                 | ALBUQUERQUE SOLID WASTE I<br>W. DURING CONSTRUCTION, COO                                                                   | DEPARTMENT.<br>RDINATE WITH CITY OF ALBU            |                                                                         |                             |            |
| (2) 50 GALLON<br>Y BUILDING                                      | LANDSCAPING PROJECT AT TH                                                                                                  | IS LOCATION.                                        |                                                                         |                             |            |
| ICED ON SITE ON                                                  |                                                                                                                            |                                                     |                                                                         |                             |            |
|                                                                  |                                                                                                                            | 2023-009368                                         |                                                                         |                             |            |
| PARKING SPACES<br>PARKING SPACES                                 | Application Number: <u>SI-20</u>                                                                                           | 023-01642                                           |                                                                         |                             |            |
| 21 SPACES<br>EDUCTION = 11 SPACES<br>CES = 16 SPACES<br>D SPACES | Is an Infrastructure List required? (<br>DRC plans with a work order is require<br>for construction of public improvements | d for any construction within Pub                   | approved<br>lic Right-of-Way or                                         | PROJECT                     |            |
| J SFACES                                                         | DFT SITE DEVELOPMENT PLAN AP                                                                                               | PROVAL:                                             |                                                                         |                             |            |
| - 4 VAN ACCESSABLE)                                              | Ernest Armijo                                                                                                              |                                                     | 26/01/2024                                                              | Ŕ                           | Ш          |
|                                                                  | Traffic Engineering, Transport                                                                                             | ation Division                                      | Date<br>06/02/2024                                                      | $\overline{O}$              | ZÑ         |
| PARKING SPACES)                                                  | ABCWUA                                                                                                                     |                                                     | <br>Date                                                                | $\leq$                      | IUE<br>871 |
| BICYCLE SPACES)                                                  | Whitney Phelan                                                                                                             |                                                     | 26/01/2024                                                              | ZĹ                          | N N        |
| 「ARE FIXED,<br>THE LEASING OFFICE,<br>N.                         | Parks and Recreation Departm                                                                                               | nent                                                | Date                                                                    |                             | ШZ         |
|                                                                  | lieque                                                                                                                     | . Cha                                               | 26/01/2024                                                              | $\mathcal{O} \leq$          | ج          |
|                                                                  | Hydrology                                                                                                                  |                                                     | Date                                                                    | $\cap =$                    | ЧIJ        |
|                                                                  | Hydrology<br>Hydrology<br>Jeff Palmer Lan 26, 2024 -                                                                       | 4:33 MST)                                           | 26/01/2024                                                              | ĔĂ                          | Ϋ́́        |
| ,200 SF                                                          | Code Enforcement                                                                                                           |                                                     | Date                                                                    | $\neg \ge$                  |            |
| <u>850 SF</u><br>,050 SF                                         | * Environmental Health Depar                                                                                               | tment (conditional)                                 | Date                                                                    | <b>1</b> 0                  | ШŊ         |
|                                                                  |                                                                                                                            |                                                     |                                                                         |                             | ပပ         |
|                                                                  | Solid-Waste Management                                                                                                     |                                                     | Date                                                                    |                             | <u>B</u>   |
|                                                                  | Marging                                                                                                                    |                                                     | 06/02/2024                                                              |                             | 02<br>AL   |
|                                                                  | Planning Department                                                                                                        |                                                     | Date                                                                    |                             |            |
| TOTAL<br>TOTAL AREA                                              |                                                                                                                            |                                                     |                                                                         | ISSUE                       | D FOR      |
| QUANTITY (GHSF)                                                  | LEGEND                                                                                                                     |                                                     |                                                                         |                             | RMIT       |
| 3 10 7,900                                                       |                                                                                                                            |                                                     |                                                                         |                             |            |
| 3 82<br>0 54,700                                                 |                                                                                                                            | AREA                                                |                                                                         | REVISIONS                   |            |
|                                                                  | HEAVY DUTY A                                                                                                               | SPHALT (RATED FOR UP TO 7                           | 75,000 LBS)                                                             | $\Delta$                    |            |
|                                                                  | LIGHT DUTY AS                                                                                                              | PHALT                                               |                                                                         | $\land$                     |            |
|                                                                  | STABALIZED DE                                                                                                              | ECOMPOSED GRANITE PATH                              | (ACCESABLE)                                                             | $\wedge$                    |            |
| DTED                                                             |                                                                                                                            | VING                                                |                                                                         | $\overline{\bigtriangleup}$ |            |
|                                                                  | PROPERTY LIN                                                                                                               | E                                                   |                                                                         | $\overline{\bigtriangleup}$ |            |
|                                                                  | – – – – – SETBACK (SEE                                                                                                     | DEMENTION FOR ADDITIONA                             | L DETAILS)                                                              | DRAWN BY                    | BI         |
|                                                                  | ACCESSIBLE R                                                                                                               | OUTE                                                |                                                                         | REVIEWED BY                 | CWV        |
|                                                                  | FIRELANE STRI                                                                                                              | PPING MARKING FIRE ACCES                            | S LANE, RE: XX/SDP 1.2                                                  | DATE                        | 05/12/2    |
|                                                                  | REFUSE TRUCK                                                                                                               | ( ROUTE                                             |                                                                         | PROJECT NO:                 | 22-008     |
| )                                                                |                                                                                                                            | HYDRANT LOCATION                                    |                                                                         | DRAWING NAME                |            |
|                                                                  | الم<br>م                                                                                                                   | E HYDRANT LOCATION                                  |                                                                         |                             |            |
|                                                                  |                                                                                                                            |                                                     |                                                                         | SITE<br>DEVELOF             |            |
| RY BETWEEN 3 AND 8<br>T BE ACCEPTABLE IN                         |                                                                                                                            | ENT CONNECTION (FDC) WAI                            | LL MOUNTED                                                              | PLAN                        |            |
|                                                                  |                                                                                                                            | ANSFORMER LOCATION                                  |                                                                         | \_ \                        |            |
|                                                                  |                                                                                                                            | LIGHT POLE                                          |                                                                         |                             |            |
|                                                                  |                                                                                                                            |                                                     |                                                                         | SHEET NO                    |            |
|                                                                  | ,                                                                                                                          | RMIT REQUIRED)<br>IKE CAPACITY) RE: XX/SDP 1.       | 2                                                                       | SD                          | P 1.1      |
|                                                                  |                                                                                                                            |                                                     |                                                                         |                             |            |