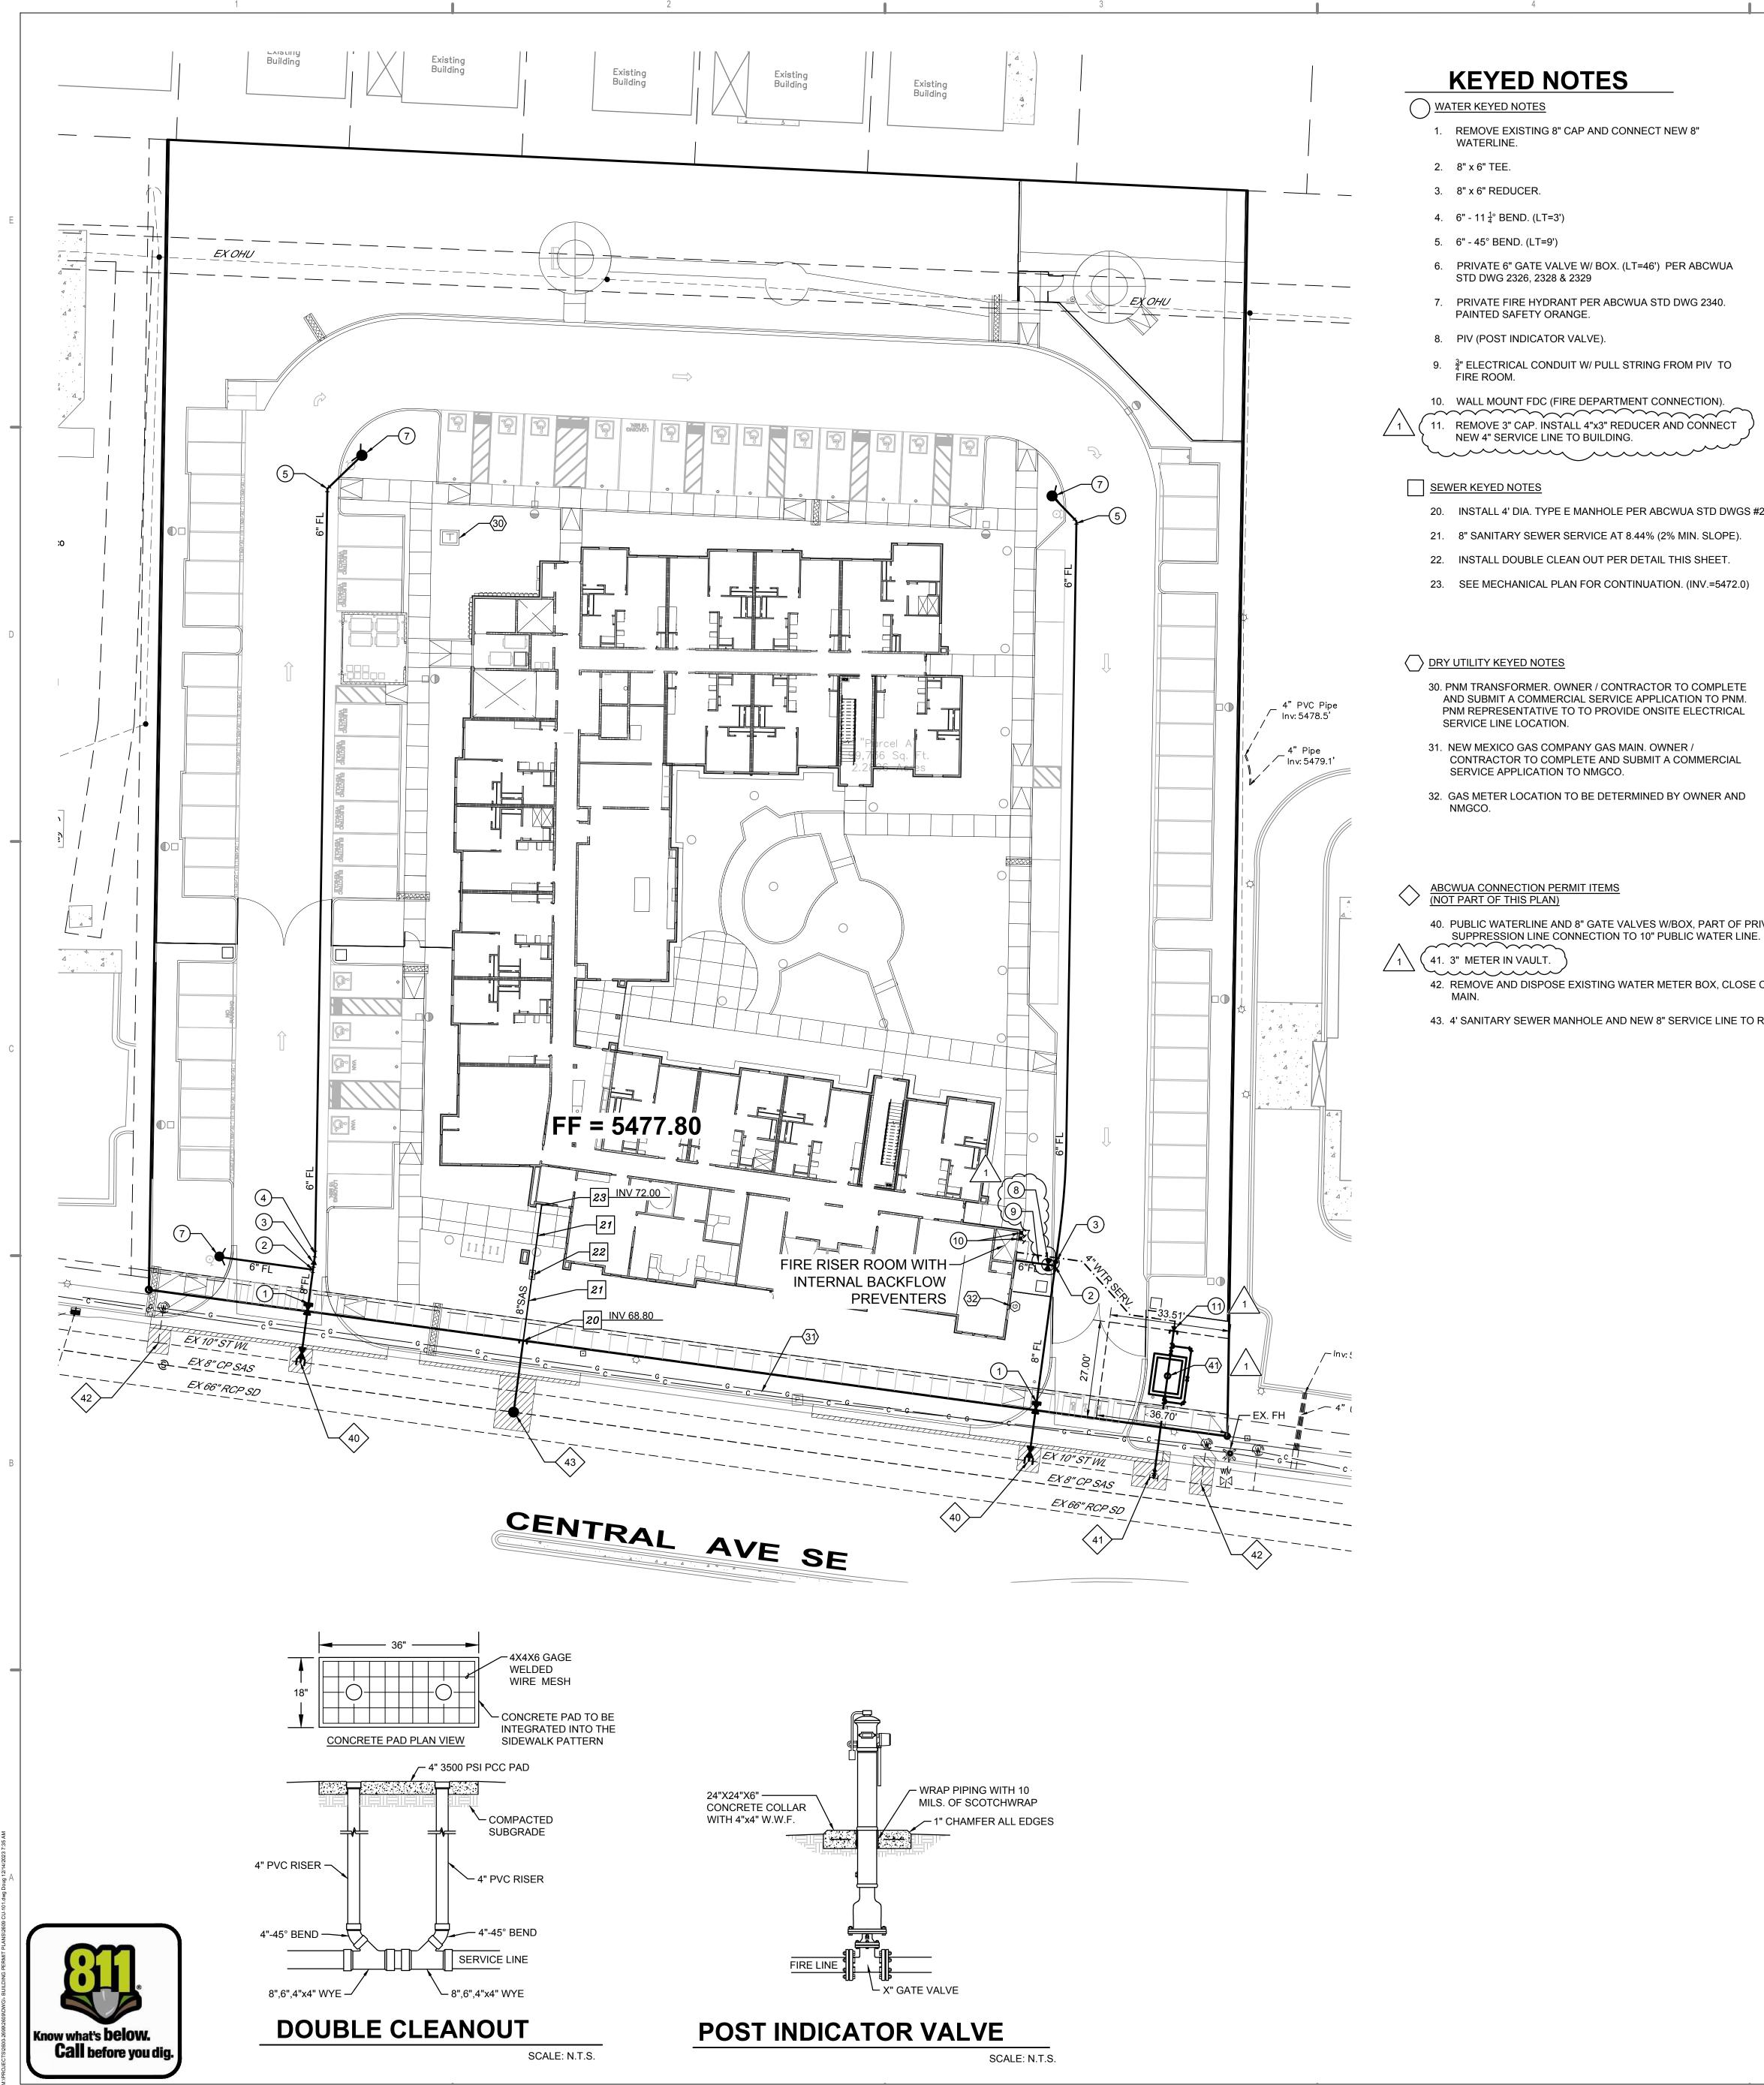

PERMANENT AND ARE LOCATED AT MULTIPLE RACKS SERVING AND ALONG CENTRAL AVENUE PER THE ROUTE 66 ACTION PLAN

- CONCRETE SIDEWALK WITH CONTROL JOINTS, WIDTH AS NOT

3

|                                                                  | GENERAL SHEET                                                                                                              | NOTES                                               |                                                                         |                             |            |
|------------------------------------------------------------------|----------------------------------------------------------------------------------------------------------------------------|-----------------------------------------------------|-------------------------------------------------------------------------|-----------------------------|------------|
|                                                                  | A. SITE PLAN DIMENSIONS ARE IN<br>CURB, OR WALL, OR EDGE OF F                                                              |                                                     |                                                                         | ~ -                         | _ Z        |
|                                                                  | <ul> <li>B. SITE PLAN SHALL COMPLY WITH<br/>&amp; GUIDELINES, INCLUDING THE</li> </ul>                                     | H LOCAL, FEDERAL AND ACC<br>INTERNATIONAL FIRE CODE | ESSIBILITY STANDARDS<br>(IFC) 2015.                                     | ER,                         | 5 2        |
| EWAY                                                             | <ul> <li>C. VERIFY EXISTING UTILITY LOCA</li> <li>D. COORDINATE WITH OWNER FO</li> <li>CONSTRUCTION.</li> </ul>            |                                                     |                                                                         |                             |            |
|                                                                  | E. REPAIR AREAS TO MATCH PRE<br>WORK, GRADING AND/OR STAG                                                                  |                                                     | I THE MERICAN STREET FOR THE STREET AND DESCRIPTION OF THE PARTY OF THE |                             |            |
| IN 1/2 NW                                                        | OF WORK BOUNDARY.<br>F. ALL EXISTING ASPHALT AND CO                                                                        | •                                                   |                                                                         |                             |            |
|                                                                  | CONSTRUCTION<br>G. REMOVE EXISTING TREES PRIC<br>H. UTILITIES AND ASSOCIATED EQ                                            |                                                     |                                                                         |                             |            |
|                                                                  | COORDINATE LOCATION AND I                                                                                                  | NSTALLATION. SEE CIVIL                              |                                                                         |                             |            |
|                                                                  | TO THE CITY OF ALBUQUERQUI<br>J. AN ACCESSIBLE ROUTE, IN CO                                                                | MPLIANCE WITH ACCESSIBILI                           |                                                                         |                             |            |
| SS)                                                              | PROJECT, CONNECTS FROM TH<br>TO ALL SITE AMENITIES AS REG<br>K. ALL LIGHT FIXTURES AND LIGH                                | UIRED                                               |                                                                         | Archit                      | ectur      |
|                                                                  | ALBUQUERQUE INTEGRATED D<br>OUTDOOR LIGHTING.                                                                              | EVELOPMENT ORDINANCE (I                             |                                                                         | in Pro                      | MT000      |
|                                                                  | L. REFER TO CIVIL AND ELECTRIC<br>M. REFER TO CIVIL FOR PAVING PI                                                          | AN AND PAVING DETAILS.                              |                                                                         | mirit                       | BIC22      |
|                                                                  | N. STREETS, PARKING SPACES AN<br>NOTED OTHERWISE.<br>O. SIDEWALK JOINTS SHALL FOLL                                         |                                                     |                                                                         |                             |            |
|                                                                  | P. PROVIDE POURABLE SEALANT<br>SIDEWALK, WHERE EXPANSION                                                                   | I JOINT MATERIAL IS PROVIDE                         | ED BETWEEN WALLS                                                        |                             | NEW        |
|                                                                  | AND SIDEWALKS AND BETWEE<br>Q. PROVIDE AIR ENTRAINED CONC<br>CONCRETE. SLOPE ALL CONCR                                     | RETE WITH MEDIUM BROOM                              | FINISH AT ALL SITE                                                      | O TE OF                     | MENAN      |
|                                                                  | SPOT ELEVATIONS, AND GRADI<br>R. EXISTING LANDSCAPE AREAS A                                                                | NG AND DRAINAGE REQUIRE                             | MENTS.                                                                  | HANN                        | IAH FEIL   |
|                                                                  | PROTECTED A DEMOLITION AN<br>S. LANDSCAPE AND SIGNAGE WIL<br>REQUIREMENTS. THEREFORE S                                     | L NOT INTERFERE WITH CLE                            |                                                                         | CREI GREI                   | ENHOOD     |
|                                                                  | 8 FEET TALL (AS MEASURED FF<br>THE CLEAR SIGHT TRIANGLE.                                                                   |                                                     |                                                                         | 11/11/                      | D ARCHI    |
| IPACTOR AND TRASH<br>OR SHALL BE SERVED                          | T. WORK WITHIN THE PUBLIC RIG<br>APPROVED PLANS PER CITY OF                                                                | FALBUQUERQUE.                                       |                                                                         | RE                          | DARO       |
| LECTING UPPER LEVEL                                              | U. ALL RAMPS, SIDEWALKS, CURE<br>INSTALLED PER CITY OF ALBUG<br>V. SOLID WASTE CONNECTION IS                               | UERUQE STANDARD DRAWI                               | NGS.                                                                    | SEAL                        |            |
| TE PERSONNELE ON                                                 | ALBUQUERQUE SOLID WASTE I<br>W. DURING CONSTRUCTION, COO                                                                   | DEPARTMENT.<br>RDINATE WITH CITY OF ALBU            |                                                                         |                             |            |
| (2) 50 GALLON<br>Y BUILDING                                      | LANDSCAPING PROJECT AT TH                                                                                                  | IS LOCATION.                                        |                                                                         |                             |            |
| ICED ON SITE ON                                                  |                                                                                                                            |                                                     |                                                                         |                             |            |
|                                                                  |                                                                                                                            | 2023-009368                                         |                                                                         |                             |            |
| PARKING SPACES<br>PARKING SPACES                                 | Application Number: <u>SI-20</u>                                                                                           | 023-01642                                           |                                                                         |                             |            |
| 21 SPACES<br>EDUCTION = 11 SPACES<br>CES = 16 SPACES<br>D SPACES | Is an Infrastructure List required? (<br>DRC plans with a work order is require<br>for construction of public improvements | d for any construction within Pub                   | approved<br>lic Right-of-Way or                                         | PROJECT                     |            |
| J SFACES                                                         | DFT SITE DEVELOPMENT PLAN AP                                                                                               | PROVAL:                                             |                                                                         |                             |            |
| - 4 VAN ACCESSABLE)                                              | Ernest Armijo                                                                                                              |                                                     | 26/01/2024                                                              | Ŕ                           | Ш          |
|                                                                  | Traffic Engineering, Transport                                                                                             | ation Division                                      | Date<br>06/02/2024                                                      | $\overline{O}$              | ZÑ         |
| PARKING SPACES)                                                  | ABCWUA                                                                                                                     |                                                     | <br>Date                                                                | $\leq$                      | IUE<br>871 |
| BICYCLE SPACES)                                                  | Whitney Phelan                                                                                                             |                                                     | 26/01/2024                                                              | ZĹ                          | N N        |
| 「ARE FIXED,<br>THE LEASING OFFICE,<br>N.                         | Parks and Recreation Departm                                                                                               | nent                                                | Date                                                                    |                             | ШZ         |
|                                                                  | lieque                                                                                                                     | . Cha                                               | 26/01/2024                                                              | $\mathcal{O} \leq$          | ج          |
|                                                                  | Hydrology                                                                                                                  |                                                     | Date                                                                    | $\cap =$                    | ЧIJ        |
|                                                                  | Hydrology<br>Hydrology<br>Jeff Palmer Lan 26, 2024 -                                                                       | 4:33 MST)                                           | 26/01/2024                                                              | ĔĂ                          | Ϋ́́        |
| ,200 SF                                                          | Code Enforcement                                                                                                           |                                                     | Date                                                                    | $\neg \ge$                  |            |
| <u>850 SF</u><br>,050 SF                                         | * Environmental Health Depar                                                                                               | tment (conditional)                                 | Date                                                                    | <b>1</b> 0                  | ШŊ         |
|                                                                  |                                                                                                                            |                                                     |                                                                         |                             | ပပ         |
|                                                                  | Solid-Waste Management                                                                                                     |                                                     | Date                                                                    |                             | <u>B</u>   |
|                                                                  | Marging                                                                                                                    |                                                     | 06/02/2024                                                              |                             | 02<br>AL   |
|                                                                  | Planning Department                                                                                                        |                                                     | Date                                                                    |                             |            |
| TOTAL<br>TOTAL AREA                                              |                                                                                                                            |                                                     |                                                                         | ISSUE                       | D FOR      |
| QUANTITY (GHSF)                                                  | LEGEND                                                                                                                     |                                                     |                                                                         |                             | RMIT       |
| 3 10 7,900                                                       |                                                                                                                            |                                                     |                                                                         |                             |            |
| 3 82<br>0 54,700                                                 |                                                                                                                            | AREA                                                |                                                                         | REVISIONS                   |            |
|                                                                  | HEAVY DUTY A                                                                                                               | SPHALT (RATED FOR UP TO 7                           | 75,000 LBS)                                                             | $\Delta$                    |            |
|                                                                  | LIGHT DUTY AS                                                                                                              | PHALT                                               |                                                                         | $\land$                     |            |
|                                                                  | STABALIZED DE                                                                                                              | ECOMPOSED GRANITE PATH                              | (ACCESABLE)                                                             | $\wedge$                    |            |
| DTED                                                             |                                                                                                                            | VING                                                |                                                                         | $\overline{\bigtriangleup}$ |            |
|                                                                  | PROPERTY LIN                                                                                                               | E                                                   |                                                                         | $\overline{\bigtriangleup}$ |            |
|                                                                  | – – – – – SETBACK (SEE                                                                                                     | DEMENTION FOR ADDITIONA                             | L DETAILS)                                                              | DRAWN BY                    | BI         |
|                                                                  | ACCESSIBLE R                                                                                                               | OUTE                                                |                                                                         | REVIEWED BY                 | CWV        |
|                                                                  | FIRELANE STRI                                                                                                              | PPING MARKING FIRE ACCES                            | S LANE, RE: XX/SDP 1.2                                                  | DATE                        | 05/12/2    |
|                                                                  | REFUSE TRUCK                                                                                                               | ( ROUTE                                             |                                                                         | PROJECT NO:                 | 22-008     |
| )                                                                |                                                                                                                            | HYDRANT LOCATION                                    |                                                                         | DRAWING NAME                |            |
|                                                                  | الم<br>م                                                                                                                   | E HYDRANT LOCATION                                  |                                                                         |                             |            |
|                                                                  |                                                                                                                            |                                                     |                                                                         | SITE<br>DEVELOF             |            |
| RY BETWEEN 3 AND 8<br>T BE ACCEPTABLE IN                         |                                                                                                                            | ENT CONNECTION (FDC) WAI                            | LL MOUNTED                                                              | PLAN                        |            |
|                                                                  |                                                                                                                            | ANSFORMER LOCATION                                  |                                                                         | \_ \                        |            |
|                                                                  |                                                                                                                            | LIGHT POLE                                          |                                                                         |                             |            |
|                                                                  |                                                                                                                            |                                                     |                                                                         | SHEET NO                    |            |
|                                                                  | ,                                                                                                                          | RMIT REQUIRED)<br>IKE CAPACITY) RE: XX/SDP 1.       | 2                                                                       | SD                          | P 1.1      |
|                                                                  |                                                                                                                            |                                                     |                                                                         |                             |            |