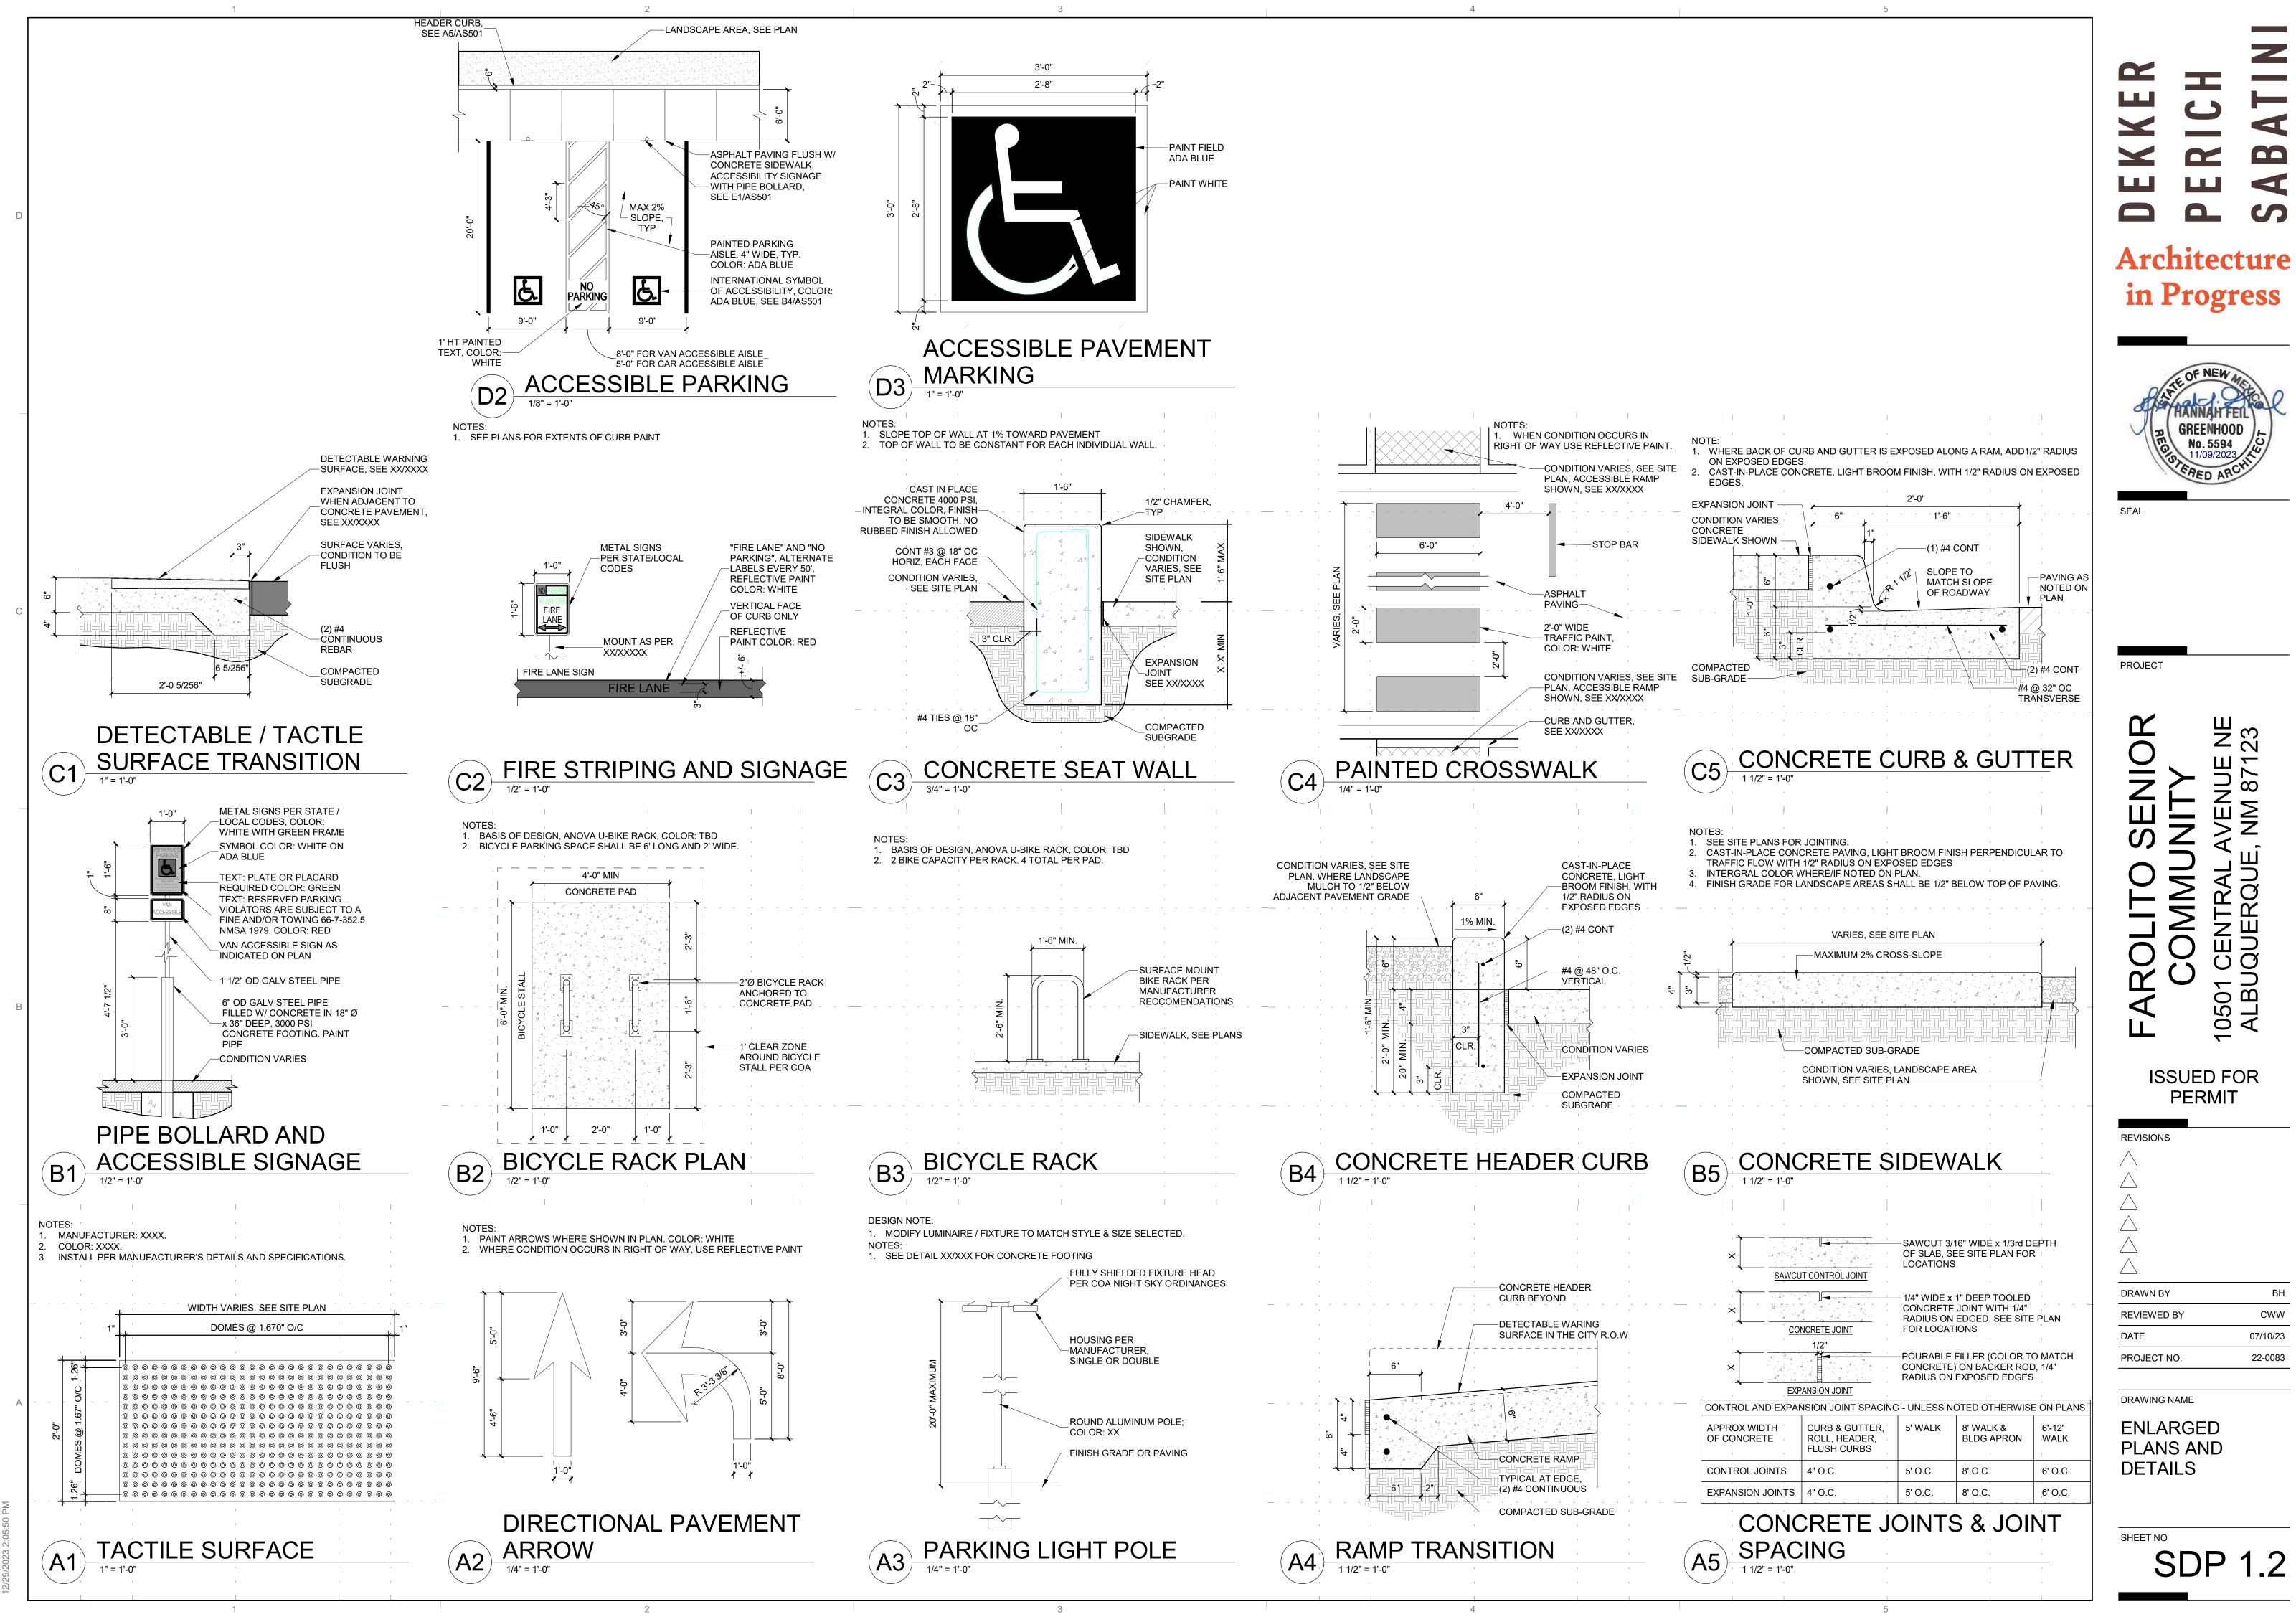

PERMANENT AND ARE LOCATED AT MULTIPLE RACKS SERVING AND ALONG CENTRAL AVENUE PER THE ROUTE 66 ACTION PLAN

- CONCRETE SIDEWALK WITH CONTROL JOINTS, WIDTH AS NOT

3

|                                                                  | GENERAL SHEET                                                                                                              | NOTES                                               |                                                                         |                             |            |
|------------------------------------------------------------------|----------------------------------------------------------------------------------------------------------------------------|-----------------------------------------------------|-------------------------------------------------------------------------|-----------------------------|------------|
|                                                                  | A. SITE PLAN DIMENSIONS ARE IN<br>CURB, OR WALL, OR EDGE OF F                                                              |                                                     |                                                                         | ~ -                         | _ Z        |
|                                                                  | <ul> <li>B. SITE PLAN SHALL COMPLY WITH<br/>&amp; GUIDELINES, INCLUDING THE</li> </ul>                                     | H LOCAL, FEDERAL AND ACC<br>INTERNATIONAL FIRE CODE | ESSIBILITY STANDARDS<br>(IFC) 2015.                                     | ER,                         | 5 2        |
| EWAY                                                             | <ul> <li>C. VERIFY EXISTING UTILITY LOCA</li> <li>D. COORDINATE WITH OWNER FO</li> <li>CONSTRUCTION.</li> </ul>            |                                                     |                                                                         |                             |            |
|                                                                  | E. REPAIR AREAS TO MATCH PRE<br>WORK, GRADING AND/OR STAG                                                                  |                                                     | I THE MERICAN STREET FOR THE STREET AND DESCRIPTION OF THE PARTY OF THE |                             |            |
| IN 1/2 NW                                                        | OF WORK BOUNDARY.<br>F. ALL EXISTING ASPHALT AND CO                                                                        | •                                                   |                                                                         |                             |            |
|                                                                  | CONSTRUCTION<br>G. REMOVE EXISTING TREES PRIC<br>H. UTILITIES AND ASSOCIATED EQ                                            |                                                     |                                                                         |                             |            |
|                                                                  | COORDINATE LOCATION AND I                                                                                                  | NSTALLATION. SEE CIVIL                              |                                                                         |                             |            |
|                                                                  | TO THE CITY OF ALBUQUERQUI<br>J. AN ACCESSIBLE ROUTE, IN CO                                                                | MPLIANCE WITH ACCESSIBILI                           |                                                                         |                             |            |
| SS)                                                              | PROJECT, CONNECTS FROM TH<br>TO ALL SITE AMENITIES AS REG<br>K. ALL LIGHT FIXTURES AND LIGH                                | UIRED                                               |                                                                         | Archit                      | ectur      |
|                                                                  | ALBUQUERQUE INTEGRATED D<br>OUTDOOR LIGHTING.                                                                              | EVELOPMENT ORDINANCE (I                             |                                                                         | in Pro                      | MT000      |
|                                                                  | L. REFER TO CIVIL AND ELECTRIC<br>M. REFER TO CIVIL FOR PAVING PI                                                          | AN AND PAVING DETAILS.                              |                                                                         | mirit                       | BIC22      |
|                                                                  | N. STREETS, PARKING SPACES AN<br>NOTED OTHERWISE.<br>O. SIDEWALK JOINTS SHALL FOLL                                         |                                                     |                                                                         |                             |            |
|                                                                  | P. PROVIDE POURABLE SEALANT<br>SIDEWALK, WHERE EXPANSION                                                                   | I JOINT MATERIAL IS PROVIDE                         | ED BETWEEN WALLS                                                        |                             | NEW        |
|                                                                  | AND SIDEWALKS AND BETWEE<br>Q. PROVIDE AIR ENTRAINED CONC<br>CONCRETE. SLOPE ALL CONCR                                     | RETE WITH MEDIUM BROOM                              | FINISH AT ALL SITE                                                      | O TE OF                     | MENAN      |
|                                                                  | SPOT ELEVATIONS, AND GRADI<br>R. EXISTING LANDSCAPE AREAS A                                                                | NG AND DRAINAGE REQUIRE                             | MENTS.                                                                  | HANN                        | IAH FEIL   |
|                                                                  | PROTECTED A DEMOLITION AN<br>S. LANDSCAPE AND SIGNAGE WIL<br>REQUIREMENTS. THEREFORE S                                     | L NOT INTERFERE WITH CLE                            |                                                                         | CREI GREI                   | ENHOOD     |
|                                                                  | 8 FEET TALL (AS MEASURED FF<br>THE CLEAR SIGHT TRIANGLE.                                                                   |                                                     |                                                                         | 11/11/                      | D ARCHI    |
| IPACTOR AND TRASH<br>OR SHALL BE SERVED                          | T. WORK WITHIN THE PUBLIC RIG<br>APPROVED PLANS PER CITY OF                                                                | FALBUQUERQUE.                                       |                                                                         | RE                          | DARO       |
| LECTING UPPER LEVEL                                              | U. ALL RAMPS, SIDEWALKS, CURE<br>INSTALLED PER CITY OF ALBUG<br>V. SOLID WASTE CONNECTION IS                               | UERUQE STANDARD DRAWI                               | NGS.                                                                    | SEAL                        |            |
| TE PERSONNELE ON                                                 | ALBUQUERQUE SOLID WASTE I<br>W. DURING CONSTRUCTION, COO                                                                   | DEPARTMENT.<br>RDINATE WITH CITY OF ALBU            |                                                                         |                             |            |
| (2) 50 GALLON<br>Y BUILDING                                      | LANDSCAPING PROJECT AT TH                                                                                                  | IS LOCATION.                                        |                                                                         |                             |            |
| ICED ON SITE ON                                                  |                                                                                                                            |                                                     |                                                                         |                             |            |
|                                                                  |                                                                                                                            | 2023-009368                                         |                                                                         |                             |            |
| PARKING SPACES<br>PARKING SPACES                                 | Application Number: <u>SI-20</u>                                                                                           | 023-01642                                           |                                                                         |                             |            |
| 21 SPACES<br>EDUCTION = 11 SPACES<br>CES = 16 SPACES<br>D SPACES | Is an Infrastructure List required? (<br>DRC plans with a work order is require<br>for construction of public improvements | d for any construction within Pub                   | approved<br>lic Right-of-Way or                                         | PROJECT                     |            |
| J SFACES                                                         | DFT SITE DEVELOPMENT PLAN AP                                                                                               | PROVAL:                                             |                                                                         |                             |            |
| - 4 VAN ACCESSABLE)                                              | Ernest Armijo                                                                                                              |                                                     | 26/01/2024                                                              | Ŕ                           | Ш          |
|                                                                  | Traffic Engineering, Transport                                                                                             | ation Division                                      | Date<br>06/02/2024                                                      | $\overline{O}$              | ZÑ         |
| PARKING SPACES)                                                  | ABCWUA                                                                                                                     |                                                     | <br>Date                                                                | $\leq$                      | IUE<br>871 |
| BICYCLE SPACES)                                                  | Whitney Phelan                                                                                                             |                                                     | 26/01/2024                                                              | ZĹ                          | N N        |
| 「ARE FIXED,<br>THE LEASING OFFICE,<br>N.                         | Parks and Recreation Departm                                                                                               | nent                                                | Date                                                                    |                             | ШZ         |
|                                                                  | lieque                                                                                                                     | . Cha                                               | 26/01/2024                                                              | $\mathcal{O} \leq$          | ج          |
|                                                                  | Hydrology                                                                                                                  |                                                     | Date                                                                    | $\cap =$                    | ЧIJ        |
|                                                                  | Hydrology<br>Hydrology<br>Jeff Palmer Lan 26, 2024 -                                                                       | 4:33 MST)                                           | 26/01/2024                                                              | ĔĂ                          | Ϋ́́        |
| ,200 SF                                                          | Code Enforcement                                                                                                           |                                                     | Date                                                                    | $\neg \ge$                  |            |
| <u>850 SF</u><br>,050 SF                                         | * Environmental Health Depar                                                                                               | tment (conditional)                                 | Date                                                                    | <b>1</b> 0                  | ШŊ         |
|                                                                  |                                                                                                                            |                                                     |                                                                         |                             | ပပ         |
|                                                                  | Solid-Waste Management                                                                                                     |                                                     | Date                                                                    |                             | <u>B</u>   |
|                                                                  | Marging                                                                                                                    |                                                     | 06/02/2024                                                              |                             | 02<br>AL   |
|                                                                  | Planning Department                                                                                                        |                                                     | Date                                                                    |                             |            |
| TOTAL<br>TOTAL AREA                                              |                                                                                                                            |                                                     |                                                                         | ISSUE                       | D FOR      |
| QUANTITY (GHSF)                                                  | LEGEND                                                                                                                     |                                                     |                                                                         |                             | RMIT       |
| 3 10 7,900                                                       |                                                                                                                            |                                                     |                                                                         |                             |            |
| 3 82<br>0 54,700                                                 |                                                                                                                            | AREA                                                |                                                                         | REVISIONS                   |            |
|                                                                  | HEAVY DUTY A                                                                                                               | SPHALT (RATED FOR UP TO 7                           | 75,000 LBS)                                                             | $\Delta$                    |            |
|                                                                  | LIGHT DUTY AS                                                                                                              | PHALT                                               |                                                                         | $\land$                     |            |
|                                                                  | STABALIZED DE                                                                                                              | ECOMPOSED GRANITE PATH                              | (ACCESABLE)                                                             | $\wedge$                    |            |
| DTED                                                             |                                                                                                                            | VING                                                |                                                                         | $\overline{\bigtriangleup}$ |            |
|                                                                  | PROPERTY LIN                                                                                                               | E                                                   |                                                                         | $\overline{\bigtriangleup}$ |            |
|                                                                  | – – – – – SETBACK (SEE                                                                                                     | DEMENTION FOR ADDITIONA                             | L DETAILS)                                                              | DRAWN BY                    | BI         |
|                                                                  | ACCESSIBLE R                                                                                                               | OUTE                                                |                                                                         | REVIEWED BY                 | CWV        |
|                                                                  | FIRELANE STRI                                                                                                              | PPING MARKING FIRE ACCES                            | S LANE, RE: XX/SDP 1.2                                                  | DATE                        | 05/12/2    |
|                                                                  | REFUSE TRUCK                                                                                                               | ( ROUTE                                             |                                                                         | PROJECT NO:                 | 22-008     |
| )                                                                |                                                                                                                            | HYDRANT LOCATION                                    |                                                                         | DRAWING NAME                |            |
|                                                                  | الم<br>م                                                                                                                   | E HYDRANT LOCATION                                  |                                                                         |                             |            |
|                                                                  |                                                                                                                            |                                                     |                                                                         | SITE<br>DEVELOF             |            |
| RY BETWEEN 3 AND 8<br>T BE ACCEPTABLE IN                         |                                                                                                                            | ENT CONNECTION (FDC) WAI                            | LL MOUNTED                                                              | PLAN                        |            |
|                                                                  |                                                                                                                            | ANSFORMER LOCATION                                  |                                                                         | \_ \                        |            |
|                                                                  |                                                                                                                            | LIGHT POLE                                          |                                                                         |                             |            |
|                                                                  |                                                                                                                            |                                                     |                                                                         | SHEET NO                    |            |
|                                                                  | ,                                                                                                                          | RMIT REQUIRED)<br>IKE CAPACITY) RE: XX/SDP 1.       | 2                                                                       | SD                          | P 1.1      |
|                                                                  |                                                                                                                            |                                                     |                                                                         |                             |            |