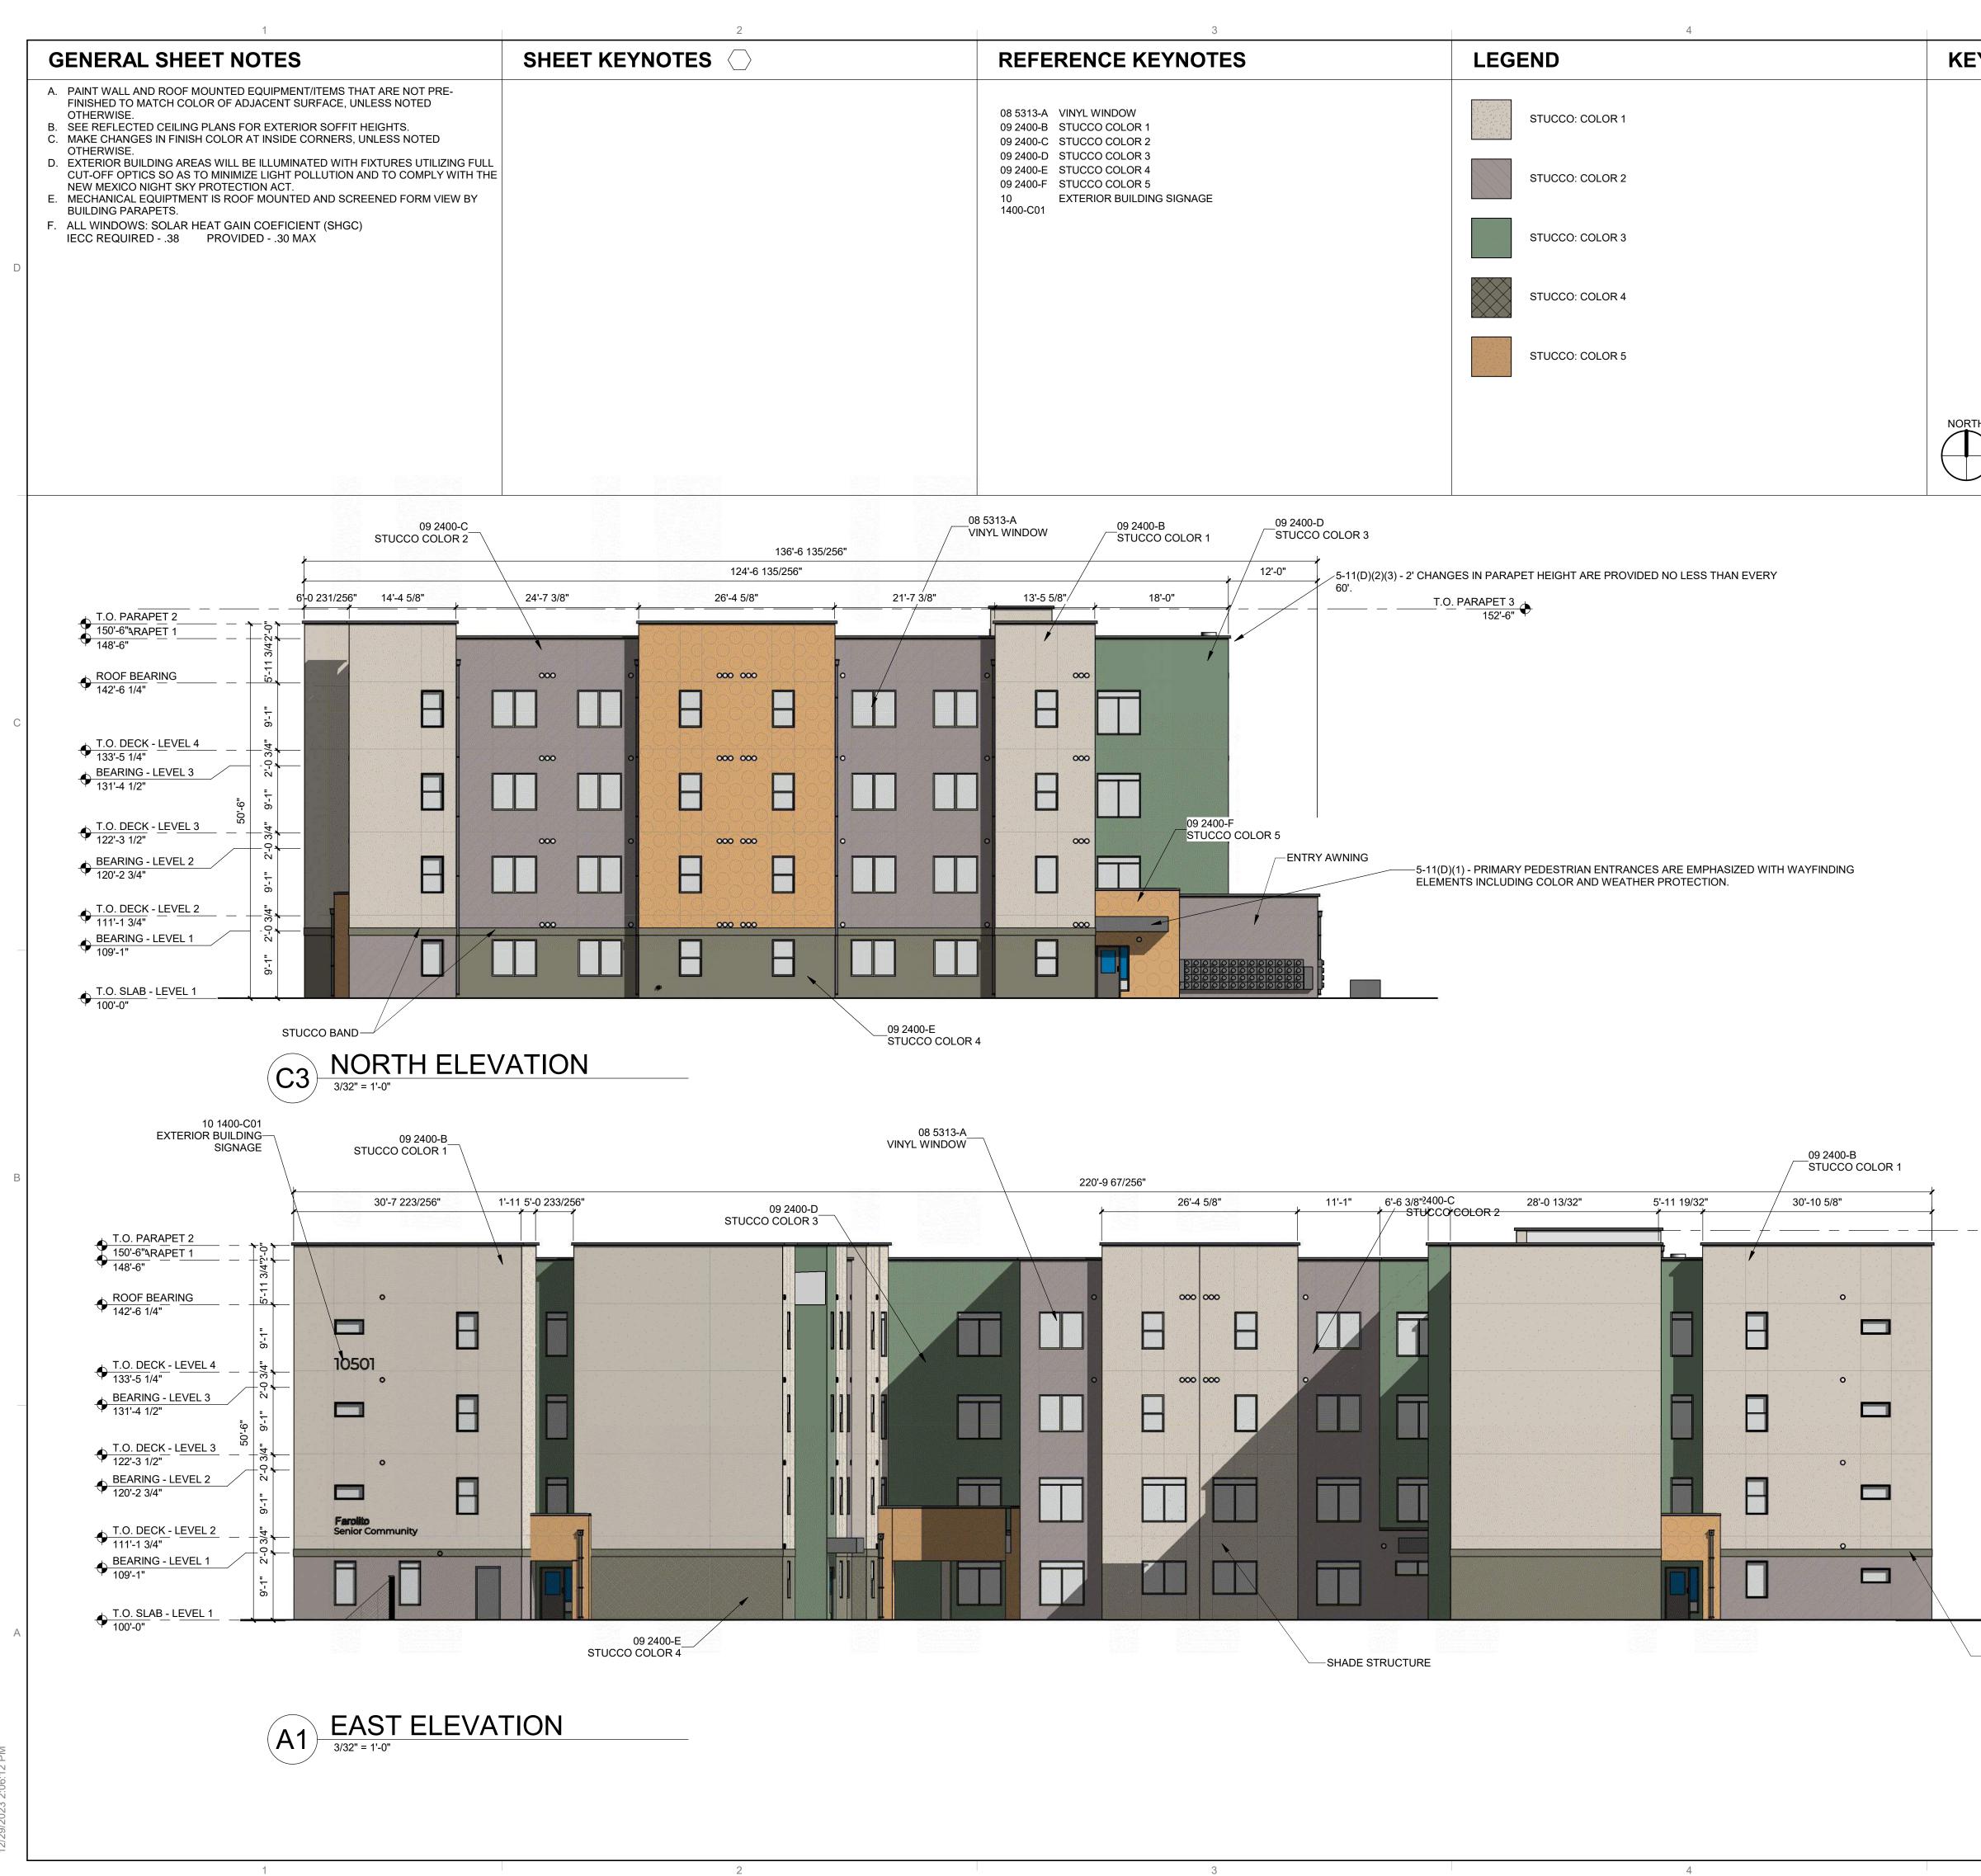

|
| Q                 | PUBLIC FIRE HYDANT                                           |
| (LT=X')           | DISTANCE JOINTS TO<br>BE RESTRAINED FROM<br>FITTING OR VALVE |





CU101

DRAWING NAME

SHEET NO.

| $\bigtriangleup$ |            |               |
|------------------|------------|---------------|
|                  | R, 4" W \$ | SER, PIV LOC. |
| DRAWN BY         |            | JTS/BJB/DEC   |
| REVIEWED BY      |            | FCA/IMA       |
| DATE             |            | 09/01/2023    |
| PROJECT NO.      | IA 2609    | 22-0083       |
|                  |            |               |

/ \  $\triangle$  $\triangle$  $\triangle$ Λ

REVISIONS





Ш Z IUE 871 VEN NM 8 Ш TRAL CENJ 0501 ALBL

SEAL PROJECT



| SHEET NO |   |
|----------|---|
| SDP      | 4 |





 $\mathbf{n}$ A S Architecture in Progress

Z



SEAL

T.O. PARAPET 3 152'-6"

5

-STUCCO BAND

PROJECT

23 23 **∪**2 Ζ 7 () 10501 CENTRAL A ALBUQUERQUE, Ž ROI C A 

## **ISSUED FOR** PERMIT

REVISIONS  $\bigtriangleup$  $\triangle$  $\bigtriangleup$  $\triangle$  $\bigtriangleup$  $\bigtriangleup$ DRAWN BY

BH CWW **REVIEWED BY** DATE 05/14/23 PROJECT NO: 22-0083

DRAWING NAME

EXTERIOR

**ELEVATIONS -**

NORTH AND EAST

SHEET NO SDP 4.2





10501 CENTRAL AVE NE ALBUQUERQUE, NM 87123 SENIOR LIVING COMPLEX

OCCUPANCY GROUP R-2

BUILDING IS TYPE VB 76,639 SQ. FT. BUILDING IS SPRINKELED, NFPA-13-R FIRE FLOW IS 7,500 = 3,750 GPM. = 4 FIRE HYDRANTS

MAX. BUILDING HEIGHT IS 51'-6" STAND PIPE IS REQUIRED. HIGHEST 4TH FLOOR LEVEL IS 33'-6"

**3 NEW FIRE HYDRANTS** 1 EXISTING FIRE HYDRANT NEA