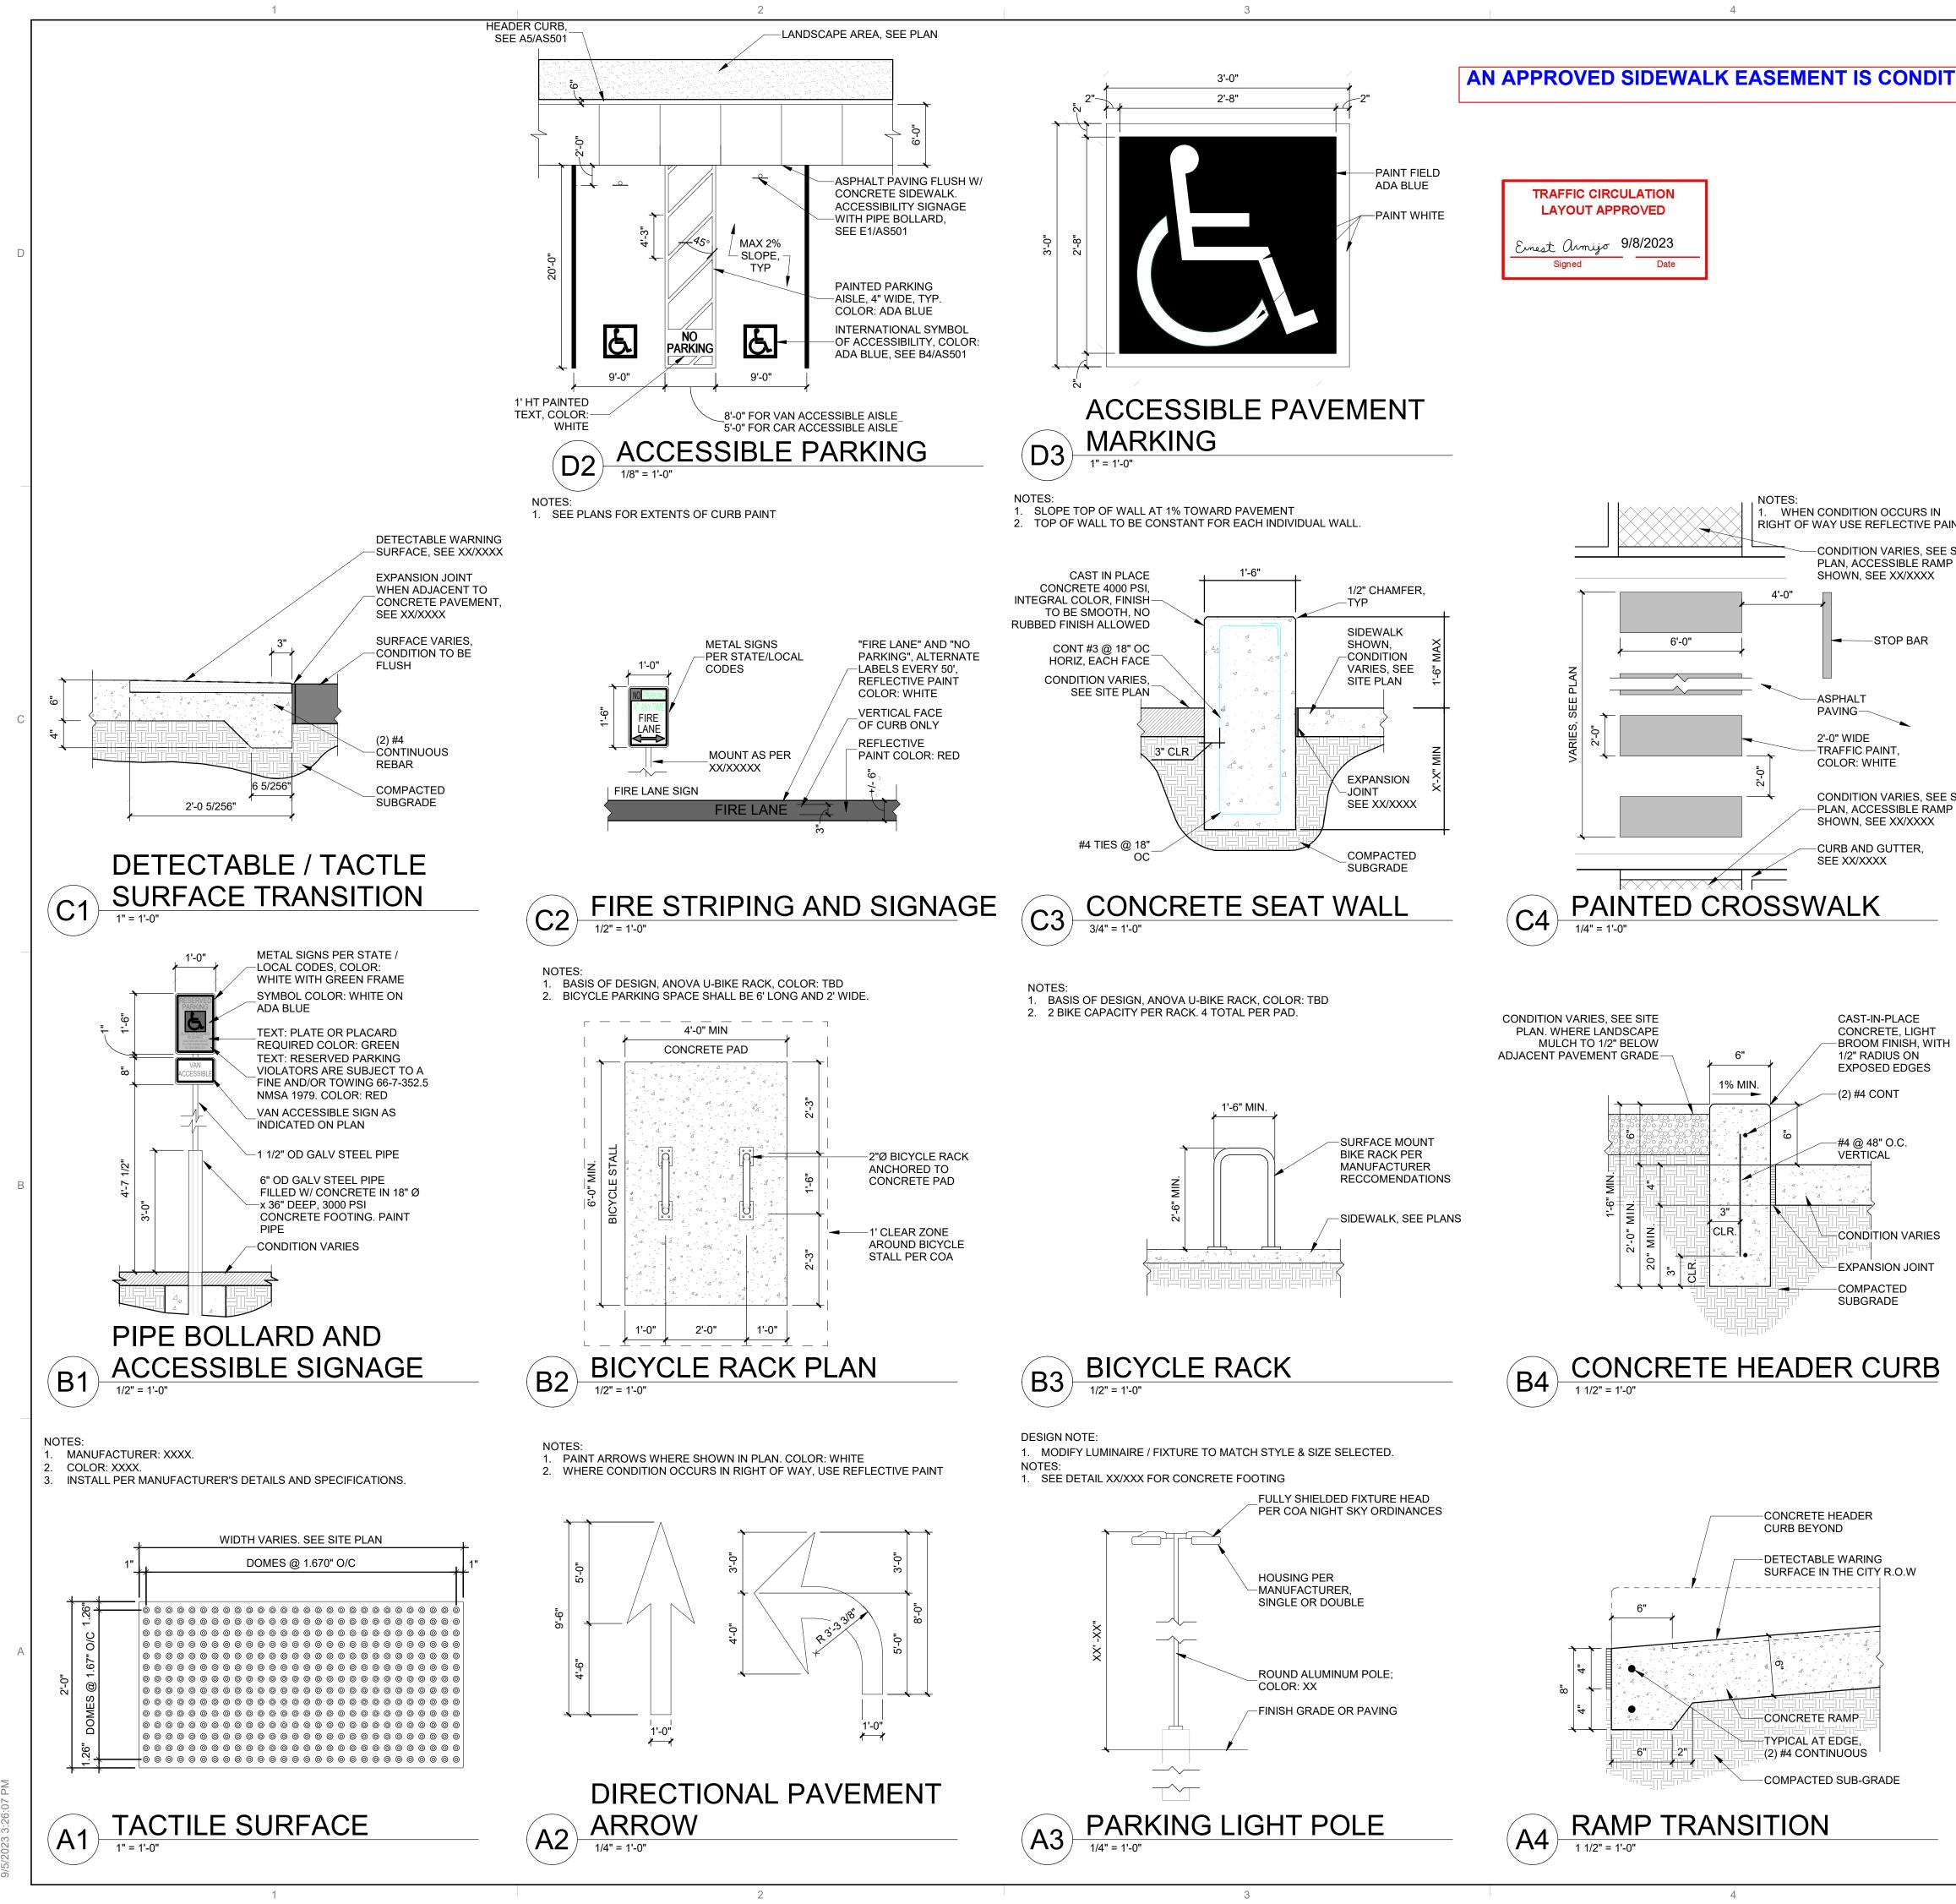

## **DRAWING INDEX**

| SDP 1.1 |
|---------|
| SDP 1.2 |
| SDP 1.2 |
| 001 1.0 |
| LP101   |
| LP501   |
| CG-101  |
| CU101   |
| SDP 5.1 |
| SDP 5.2 |
| FIRE 1  |
|         |

SITE DEVELOPMENT PLAN SITE DETAILS SITE DETAILS LANDSCAPE PLAN LANDSCAPE DETAILS GRADING AND DRAINAGE PLAN UTILITY PLAN EXTERIOR ELEVATIONS EXTERIOR ELEVATIONS FIRE HYDRANT LOCATION AND ACCESS PLAN

PERMANENT AND ARE LOCATED AT MULTIPLE RACKS SERVING AND ALONG CENTRAL AVENUE PER THE ROUTE 66 ACTION PLAN

- CONCRETE SIDEWALK WITH CONTROL JOINTS, WIDTH AS NOT

3

|                                                                  | GENERAL SHEET                                                                                                              | NOTES                                               |                                                                         |                             |            |
|------------------------------------------------------------------|----------------------------------------------------------------------------------------------------------------------------|-----------------------------------------------------|-------------------------------------------------------------------------|-----------------------------|------------|
|                                                                  | A. SITE PLAN DIMENSIONS ARE IN<br>CURB, OR WALL, OR EDGE OF F                                                              |                                                     |                                                                         | ~ -                         | _ Z        |
|                                                                  | <ul> <li>B. SITE PLAN SHALL COMPLY WITH<br/>&amp; GUIDELINES, INCLUDING THE</li> </ul>                                     | H LOCAL, FEDERAL AND ACC<br>INTERNATIONAL FIRE CODE | ESSIBILITY STANDARDS<br>(IFC) 2015.                                     | ER,                         | 5 2        |
| EWAY                                                             | <ul> <li>C. VERIFY EXISTING UTILITY LOCA</li> <li>D. COORDINATE WITH OWNER FO</li> <li>CONSTRUCTION.</li> </ul>            |                                                     |                                                                         |                             |            |
|                                                                  | E. REPAIR AREAS TO MATCH PRE<br>WORK, GRADING AND/OR STAG                                                                  |                                                     | I THE MERICAN STREET FOR THE STREET AND DESCRIPTION OF THE PARTY OF THE |                             |            |
| IN 1/2 NW                                                        | OF WORK BOUNDARY.<br>F. ALL EXISTING ASPHALT AND CO                                                                        | •                                                   |                                                                         |                             |            |
|                                                                  | CONSTRUCTION<br>G. REMOVE EXISTING TREES PRIC<br>H. UTILITIES AND ASSOCIATED EQ                                            |                                                     |                                                                         |                             |            |
|                                                                  | COORDINATE LOCATION AND I                                                                                                  | NSTALLATION. SEE CIVIL                              |                                                                         |                             |            |
|                                                                  | TO THE CITY OF ALBUQUERQUI<br>J. AN ACCESSIBLE ROUTE, IN CO                                                                | MPLIANCE WITH ACCESSIBILI                           |                                                                         |                             |            |
| SS)                                                              | PROJECT, CONNECTS FROM TH<br>TO ALL SITE AMENITIES AS REG<br>K. ALL LIGHT FIXTURES AND LIGH                                | UIRED                                               |                                                                         | Archit                      | ectur      |
|                                                                  | ALBUQUERQUE INTEGRATED D<br>OUTDOOR LIGHTING.                                                                              | EVELOPMENT ORDINANCE (I                             |                                                                         | in Pro                      | MT000      |
|                                                                  | L. REFER TO CIVIL AND ELECTRIC<br>M. REFER TO CIVIL FOR PAVING PI                                                          | AN AND PAVING DETAILS.                              |                                                                         | mirit                       | BIC22      |
|                                                                  | N. STREETS, PARKING SPACES AN<br>NOTED OTHERWISE.<br>O. SIDEWALK JOINTS SHALL FOLL                                         |                                                     |                                                                         |                             |            |
|                                                                  | P. PROVIDE POURABLE SEALANT<br>SIDEWALK, WHERE EXPANSION                                                                   | I JOINT MATERIAL IS PROVIDE                         | ED BETWEEN WALLS                                                        |                             | NEW        |
|                                                                  | AND SIDEWALKS AND BETWEE<br>Q. PROVIDE AIR ENTRAINED CONC<br>CONCRETE. SLOPE ALL CONCR                                     | RETE WITH MEDIUM BROOM                              | FINISH AT ALL SITE                                                      | O TE OF                     | MENAN      |
|                                                                  | SPOT ELEVATIONS, AND GRADI<br>R. EXISTING LANDSCAPE AREAS A                                                                | NG AND DRAINAGE REQUIRE                             | MENTS.                                                                  | HANN                        | IAH FEIL   |
|                                                                  | PROTECTED A DEMOLITION AN<br>S. LANDSCAPE AND SIGNAGE WIL<br>REQUIREMENTS. THEREFORE S                                     | L NOT INTERFERE WITH CLE                            |                                                                         | CREI GREI                   | ENHOOD     |
|                                                                  | 8 FEET TALL (AS MEASURED FF<br>THE CLEAR SIGHT TRIANGLE.                                                                   |                                                     |                                                                         | 11/11/                      | D ARCHI    |
| IPACTOR AND TRASH<br>OR SHALL BE SERVED                          | T. WORK WITHIN THE PUBLIC RIG<br>APPROVED PLANS PER CITY OF                                                                | FALBUQUERQUE.                                       |                                                                         | RE                          | DARO       |
| LECTING UPPER LEVEL                                              | U. ALL RAMPS, SIDEWALKS, CURE<br>INSTALLED PER CITY OF ALBUG<br>V. SOLID WASTE CONNECTION IS                               | UERUQE STANDARD DRAWI                               | NGS.                                                                    | SEAL                        |            |
| TE PERSONNELE ON                                                 | ALBUQUERQUE SOLID WASTE I<br>W. DURING CONSTRUCTION, COO                                                                   | DEPARTMENT.<br>RDINATE WITH CITY OF ALBU            |                                                                         |                             |            |
| (2) 50 GALLON<br>Y BUILDING                                      | LANDSCAPING PROJECT AT TH                                                                                                  | IS LOCATION.                                        |                                                                         |                             |            |
| ICED ON SITE ON                                                  |                                                                                                                            |                                                     |                                                                         |                             |            |
|                                                                  |                                                                                                                            | 2023-009368                                         |                                                                         |                             |            |
| PARKING SPACES<br>PARKING SPACES                                 | Application Number: <u>SI-20</u>                                                                                           | 023-01642                                           |                                                                         |                             |            |
| 21 SPACES<br>EDUCTION = 11 SPACES<br>CES = 16 SPACES<br>D SPACES | Is an Infrastructure List required? (<br>DRC plans with a work order is require<br>for construction of public improvements | d for any construction within Pub                   | approved<br>lic Right-of-Way or                                         | PROJECT                     |            |
| J SFACES                                                         | DFT SITE DEVELOPMENT PLAN AP                                                                                               | PROVAL:                                             |                                                                         |                             |            |
| - 4 VAN ACCESSABLE)                                              | Ernest Armijo                                                                                                              |                                                     | 26/01/2024                                                              | Ŕ                           | Ш          |
|                                                                  | Traffic Engineering, Transport                                                                                             | ation Division                                      | Date<br>06/02/2024                                                      | $\overline{O}$              | ZÑ         |
| PARKING SPACES)                                                  | ABCWUA                                                                                                                     |                                                     | <br>Date                                                                | $\leq$                      | IUE<br>871 |
| BICYCLE SPACES)                                                  | Whitney Phelan                                                                                                             |                                                     | 26/01/2024                                                              | ZĹ                          | N N        |
| 「ARE FIXED,<br>THE LEASING OFFICE,<br>N.                         | Parks and Recreation Departm                                                                                               | nent                                                | Date                                                                    |                             | ШZ         |
|                                                                  | lieque                                                                                                                     | . Cha                                               | 26/01/2024                                                              | $\mathcal{O} \leq$          | ج          |
|                                                                  | Hydrology                                                                                                                  |                                                     | Date                                                                    | $\cap =$                    | ЧIJ        |
|                                                                  | Hydrology<br>Hydrology<br>Jeff Palmer Lan 26, 2024 -                                                                       | 4:33 MST)                                           | 26/01/2024                                                              | ĔĂ                          | Ϋ́́        |
| ,200 SF                                                          | Code Enforcement                                                                                                           |                                                     | Date                                                                    | $\neg \ge$                  |            |
| <u>850 SF</u><br>,050 SF                                         | * Environmental Health Depar                                                                                               | tment (conditional)                                 | Date                                                                    | <b>1</b> 0                  | ШŊ         |
|                                                                  |                                                                                                                            |                                                     |                                                                         |                             | ပပ         |
|                                                                  | Solid-Waste Management                                                                                                     |                                                     | Date                                                                    |                             | <u>B</u>   |
|                                                                  | Marging                                                                                                                    |                                                     | 06/02/2024                                                              |                             | 02<br>AL   |
|                                                                  | Planning Department                                                                                                        |                                                     | Date                                                                    |                             |            |
| TOTAL<br>TOTAL AREA                                              |                                                                                                                            |                                                     |                                                                         | ISSUE                       | D FOR      |
| QUANTITY (GHSF)                                                  | LEGEND                                                                                                                     |                                                     |                                                                         |                             | RMIT       |
| 3 10 7,900                                                       |                                                                                                                            |                                                     |                                                                         |                             |            |
| 3 82<br>0 54,700                                                 |                                                                                                                            | AREA                                                |                                                                         | REVISIONS                   |            |
|                                                                  | HEAVY DUTY A                                                                                                               | SPHALT (RATED FOR UP TO 7                           | 75,000 LBS)                                                             | $\Delta$                    |            |
|                                                                  | LIGHT DUTY AS                                                                                                              | PHALT                                               |                                                                         | $\land$                     |            |
|                                                                  | STABALIZED DE                                                                                                              | ECOMPOSED GRANITE PATH                              | (ACCESABLE)                                                             | $\wedge$                    |            |
| DTED                                                             |                                                                                                                            | VING                                                |                                                                         | $\overline{\bigtriangleup}$ |            |
|                                                                  | PROPERTY LIN                                                                                                               | E                                                   |                                                                         | $\overline{\bigtriangleup}$ |            |
|                                                                  | – – – – – SETBACK (SEE                                                                                                     | DEMENTION FOR ADDITIONA                             | L DETAILS)                                                              | DRAWN BY                    | BI         |
|                                                                  | ACCESSIBLE R                                                                                                               | OUTE                                                |                                                                         | REVIEWED BY                 | CWV        |
|                                                                  | FIRELANE STRI                                                                                                              | PPING MARKING FIRE ACCES                            | S LANE, RE: XX/SDP 1.2                                                  | DATE                        | 05/12/2    |
|                                                                  | REFUSE TRUCK                                                                                                               | ( ROUTE                                             |                                                                         | PROJECT NO:                 | 22-008     |
| )                                                                |                                                                                                                            | HYDRANT LOCATION                                    |                                                                         | DRAWING NAME                |            |
|                                                                  | الم<br>م                                                                                                                   | E HYDRANT LOCATION                                  |                                                                         |                             |            |
|                                                                  |                                                                                                                            |                                                     |                                                                         | SITE<br>DEVELOF             |            |
| RY BETWEEN 3 AND 8<br>T BE ACCEPTABLE IN                         |                                                                                                                            | ENT CONNECTION (FDC) WAI                            | LL MOUNTED                                                              | PLAN                        |            |
|                                                                  |                                                                                                                            | ANSFORMER LOCATION                                  |                                                                         | \_ \                        |            |
|                                                                  |                                                                                                                            | LIGHT POLE                                          |                                                                         |                             |            |
|                                                                  |                                                                                                                            |                                                     |                                                                         | SHEET NO                    |            |
|                                                                  | ,                                                                                                                          | RMIT REQUIRED)<br>IKE CAPACITY) RE: XX/SDP 1.       | 2                                                                       | SD                          | P 1.1      |
|                                                                  |                                                                                                                            |                                                     |                                                                         |                             |            |