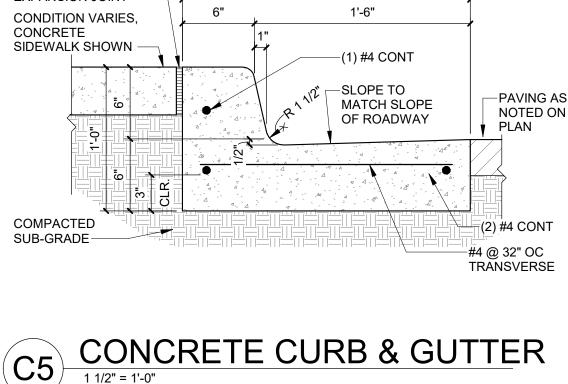

PERMANENT AND ARE LOCATED AT MULTIPLE RACKS SERVING AND ALONG CENTRAL AVENUE PER THE ROUTE 66 ACTION PLAN

- CONCRETE SIDEWALK WITH CONTROL JOINTS, WIDTH AS NOT

3

|                                                                  | GENERAL SHEET                                                                                                              | NOTES                                               |                                                                         |                             |            |
|------------------------------------------------------------------|----------------------------------------------------------------------------------------------------------------------------|-----------------------------------------------------|-------------------------------------------------------------------------|-----------------------------|------------|
|                                                                  | A. SITE PLAN DIMENSIONS ARE IN<br>CURB, OR WALL, OR EDGE OF F                                                              |                                                     |                                                                         | ~ -                         | _ Z        |
|                                                                  | <ul> <li>B. SITE PLAN SHALL COMPLY WITH<br/>&amp; GUIDELINES, INCLUDING THE</li> </ul>                                     | H LOCAL, FEDERAL AND ACC<br>INTERNATIONAL FIRE CODE | ESSIBILITY STANDARDS<br>(IFC) 2015.                                     | ER,                         | 5 2        |
| EWAY                                                             | <ul> <li>C. VERIFY EXISTING UTILITY LOCA</li> <li>D. COORDINATE WITH OWNER FO</li> <li>CONSTRUCTION.</li> </ul>            |                                                     |                                                                         |                             |            |
|                                                                  | E. REPAIR AREAS TO MATCH PRE<br>WORK, GRADING AND/OR STAG                                                                  |                                                     | I THE MERICAN STREET FOR THE STREET AND DESCRIPTION OF THE PARTY OF THE |                             |            |
| IN 1/2 NW                                                        | OF WORK BOUNDARY.<br>F. ALL EXISTING ASPHALT AND CO                                                                        | •                                                   |                                                                         |                             |            |
|                                                                  | CONSTRUCTION<br>G. REMOVE EXISTING TREES PRIC<br>H. UTILITIES AND ASSOCIATED EQ                                            |                                                     |                                                                         |                             |            |
|                                                                  | COORDINATE LOCATION AND I                                                                                                  | NSTALLATION. SEE CIVIL                              |                                                                         |                             |            |
|                                                                  | TO THE CITY OF ALBUQUERQUI<br>J. AN ACCESSIBLE ROUTE, IN CO                                                                | MPLIANCE WITH ACCESSIBILI                           |                                                                         |                             |            |
| SS)                                                              | PROJECT, CONNECTS FROM TH<br>TO ALL SITE AMENITIES AS REG<br>K. ALL LIGHT FIXTURES AND LIGH                                | UIRED                                               |                                                                         | Archit                      | ectur      |
|                                                                  | ALBUQUERQUE INTEGRATED D<br>OUTDOOR LIGHTING.                                                                              | EVELOPMENT ORDINANCE (I                             |                                                                         | in Pro                      | MT000      |
|                                                                  | L. REFER TO CIVIL AND ELECTRIC<br>M. REFER TO CIVIL FOR PAVING PI                                                          | AN AND PAVING DETAILS.                              |                                                                         | mirit                       | BIC22      |
|                                                                  | N. STREETS, PARKING SPACES AN<br>NOTED OTHERWISE.<br>O. SIDEWALK JOINTS SHALL FOLL                                         |                                                     |                                                                         |                             |            |
|                                                                  | P. PROVIDE POURABLE SEALANT<br>SIDEWALK, WHERE EXPANSION                                                                   | I JOINT MATERIAL IS PROVIDE                         | ED BETWEEN WALLS                                                        |                             | NEW        |
|                                                                  | AND SIDEWALKS AND BETWEE<br>Q. PROVIDE AIR ENTRAINED CONC<br>CONCRETE. SLOPE ALL CONCR                                     | RETE WITH MEDIUM BROOM                              | FINISH AT ALL SITE                                                      | O TE OF                     | MENAN      |
|                                                                  | SPOT ELEVATIONS, AND GRADI<br>R. EXISTING LANDSCAPE AREAS A                                                                | NG AND DRAINAGE REQUIRE                             | MENTS.                                                                  | HANN                        | IAH FEIL   |
|                                                                  | PROTECTED A DEMOLITION AN<br>S. LANDSCAPE AND SIGNAGE WIL<br>REQUIREMENTS. THEREFORE S                                     | L NOT INTERFERE WITH CLE                            |                                                                         | CREI GREI                   | ENHOOD     |
|                                                                  | 8 FEET TALL (AS MEASURED FF<br>THE CLEAR SIGHT TRIANGLE.                                                                   |                                                     |                                                                         | 11/11/                      | D ARCHI    |
| IPACTOR AND TRASH<br>OR SHALL BE SERVED                          | T. WORK WITHIN THE PUBLIC RIG<br>APPROVED PLANS PER CITY OF                                                                | FALBUQUERQUE.                                       |                                                                         | RE                          | DARO       |
| LECTING UPPER LEVEL                                              | U. ALL RAMPS, SIDEWALKS, CURE<br>INSTALLED PER CITY OF ALBUG<br>V. SOLID WASTE CONNECTION IS                               | UERUQE STANDARD DRAWI                               | NGS.                                                                    | SEAL                        |            |
| TE PERSONNELE ON                                                 | ALBUQUERQUE SOLID WASTE I<br>W. DURING CONSTRUCTION, COO                                                                   | DEPARTMENT.<br>RDINATE WITH CITY OF ALBU            |                                                                         |                             |            |
| (2) 50 GALLON<br>Y BUILDING                                      | LANDSCAPING PROJECT AT TH                                                                                                  | IS LOCATION.                                        |                                                                         |                             |            |
| ICED ON SITE ON                                                  |                                                                                                                            |                                                     |                                                                         |                             |            |
|                                                                  |                                                                                                                            | 2023-009368                                         |                                                                         |                             |            |
| PARKING SPACES<br>PARKING SPACES                                 | Application Number: <u>SI-20</u>                                                                                           | 023-01642                                           |                                                                         |                             |            |
| 21 SPACES<br>EDUCTION = 11 SPACES<br>CES = 16 SPACES<br>D SPACES | Is an Infrastructure List required? (<br>DRC plans with a work order is require<br>for construction of public improvements | d for any construction within Pub                   | approved<br>lic Right-of-Way or                                         | PROJECT                     |            |
| J SFACES                                                         | DFT SITE DEVELOPMENT PLAN AP                                                                                               | PROVAL:                                             |                                                                         |                             |            |
| - 4 VAN ACCESSABLE)                                              | Ernest Armijo                                                                                                              |                                                     | 26/01/2024                                                              | Ŕ                           | Ш          |
|                                                                  | Traffic Engineering, Transport                                                                                             | ation Division                                      | Date<br>06/02/2024                                                      | $\overline{O}$              | ZÑ         |
| PARKING SPACES)                                                  | ABCWUA                                                                                                                     |                                                     | <br>Date                                                                | $\leq$                      | IUE<br>871 |
| BICYCLE SPACES)                                                  | Whitney Phelan                                                                                                             |                                                     | 26/01/2024                                                              | ZĹ                          | N N        |
| 「ARE FIXED,<br>THE LEASING OFFICE,<br>N.                         | Parks and Recreation Departm                                                                                               | nent                                                | Date                                                                    |                             | ШZ         |
|                                                                  | lieque                                                                                                                     | . Cha                                               | 26/01/2024                                                              | $\mathcal{O} \leq$          | ج          |
|                                                                  | Hydrology                                                                                                                  |                                                     | Date                                                                    | $\cap =$                    | ЧIJ        |
|                                                                  | Hydrology<br>Hydrology<br>Jeff Palmer Lan 26, 2024 -                                                                       | 4:33 MST)                                           | 26/01/2024                                                              | ĔĂ                          | Ϋ́́        |
| ,200 SF                                                          | Code Enforcement                                                                                                           |                                                     | Date                                                                    | $\neg \ge$                  |            |
| <u>850 SF</u><br>,050 SF                                         | * Environmental Health Depar                                                                                               | tment (conditional)                                 | Date                                                                    | <b>1</b> 0                  | ШŊ         |
|                                                                  |                                                                                                                            |                                                     |                                                                         |                             | ပပ         |
|                                                                  | Solid-Waste Management                                                                                                     |                                                     | Date                                                                    |                             | <u>B</u>   |
|                                                                  | Marging                                                                                                                    |                                                     | 06/02/2024                                                              |                             | 02<br>AL   |
|                                                                  | Planning Department                                                                                                        |                                                     | Date                                                                    |                             |            |
| TOTAL<br>TOTAL AREA                                              |                                                                                                                            |                                                     |                                                                         | ISSUE                       | D FOR      |
| QUANTITY (GHSF)                                                  | LEGEND                                                                                                                     |                                                     |                                                                         |                             | RMIT       |
| 3 10 7,900                                                       |                                                                                                                            |                                                     |                                                                         |                             |            |
| 3 82<br>0 54,700                                                 |                                                                                                                            | AREA                                                |                                                                         | REVISIONS                   |            |
|                                                                  | HEAVY DUTY A                                                                                                               | SPHALT (RATED FOR UP TO 7                           | 75,000 LBS)                                                             | $\Delta$                    |            |
|                                                                  | LIGHT DUTY AS                                                                                                              | PHALT                                               |                                                                         | $\land$                     |            |
|                                                                  | STABALIZED DE                                                                                                              | ECOMPOSED GRANITE PATH                              | (ACCESABLE)                                                             | $\wedge$                    |            |
| DTED                                                             |                                                                                                                            | VING                                                |                                                                         | $\overline{\bigtriangleup}$ |            |
|                                                                  | PROPERTY LIN                                                                                                               | E                                                   |                                                                         | $\overline{\bigtriangleup}$ |            |
|                                                                  | – – – – – SETBACK (SEE                                                                                                     | DEMENTION FOR ADDITIONA                             | L DETAILS)                                                              | DRAWN BY                    | BI         |
|                                                                  | ACCESSIBLE R                                                                                                               | OUTE                                                |                                                                         | REVIEWED BY                 | CWV        |
|                                                                  | FIRELANE STRI                                                                                                              | PPING MARKING FIRE ACCES                            | S LANE, RE: XX/SDP 1.2                                                  | DATE                        | 05/12/2    |
|                                                                  | REFUSE TRUCK                                                                                                               | ( ROUTE                                             |                                                                         | PROJECT NO:                 | 22-008     |
| )                                                                |                                                                                                                            | HYDRANT LOCATION                                    |                                                                         | DRAWING NAME                |            |
|                                                                  | الم<br>م                                                                                                                   | E HYDRANT LOCATION                                  |                                                                         |                             |            |
|                                                                  |                                                                                                                            |                                                     |                                                                         | SITE<br>DEVELOF             |            |
| RY BETWEEN 3 AND 8<br>T BE ACCEPTABLE IN                         |                                                                                                                            | ENT CONNECTION (FDC) WAI                            | LL MOUNTED                                                              | PLAN                        |            |
|                                                                  |                                                                                                                            | ANSFORMER LOCATION                                  |                                                                         | \_ \                        |            |
|                                                                  |                                                                                                                            | LIGHT POLE                                          |                                                                         |                             |            |
|                                                                  |                                                                                                                            |                                                     |                                                                         | SHEET NO                    |            |
|                                                                  | ,                                                                                                                          | RMIT REQUIRED)<br>IKE CAPACITY) RE: XX/SDP 1.       | 2                                                                       | SD                          | P 1.1      |
|                                                                  |                                                                                                                            |                                                     |                                                                         |                             |            |