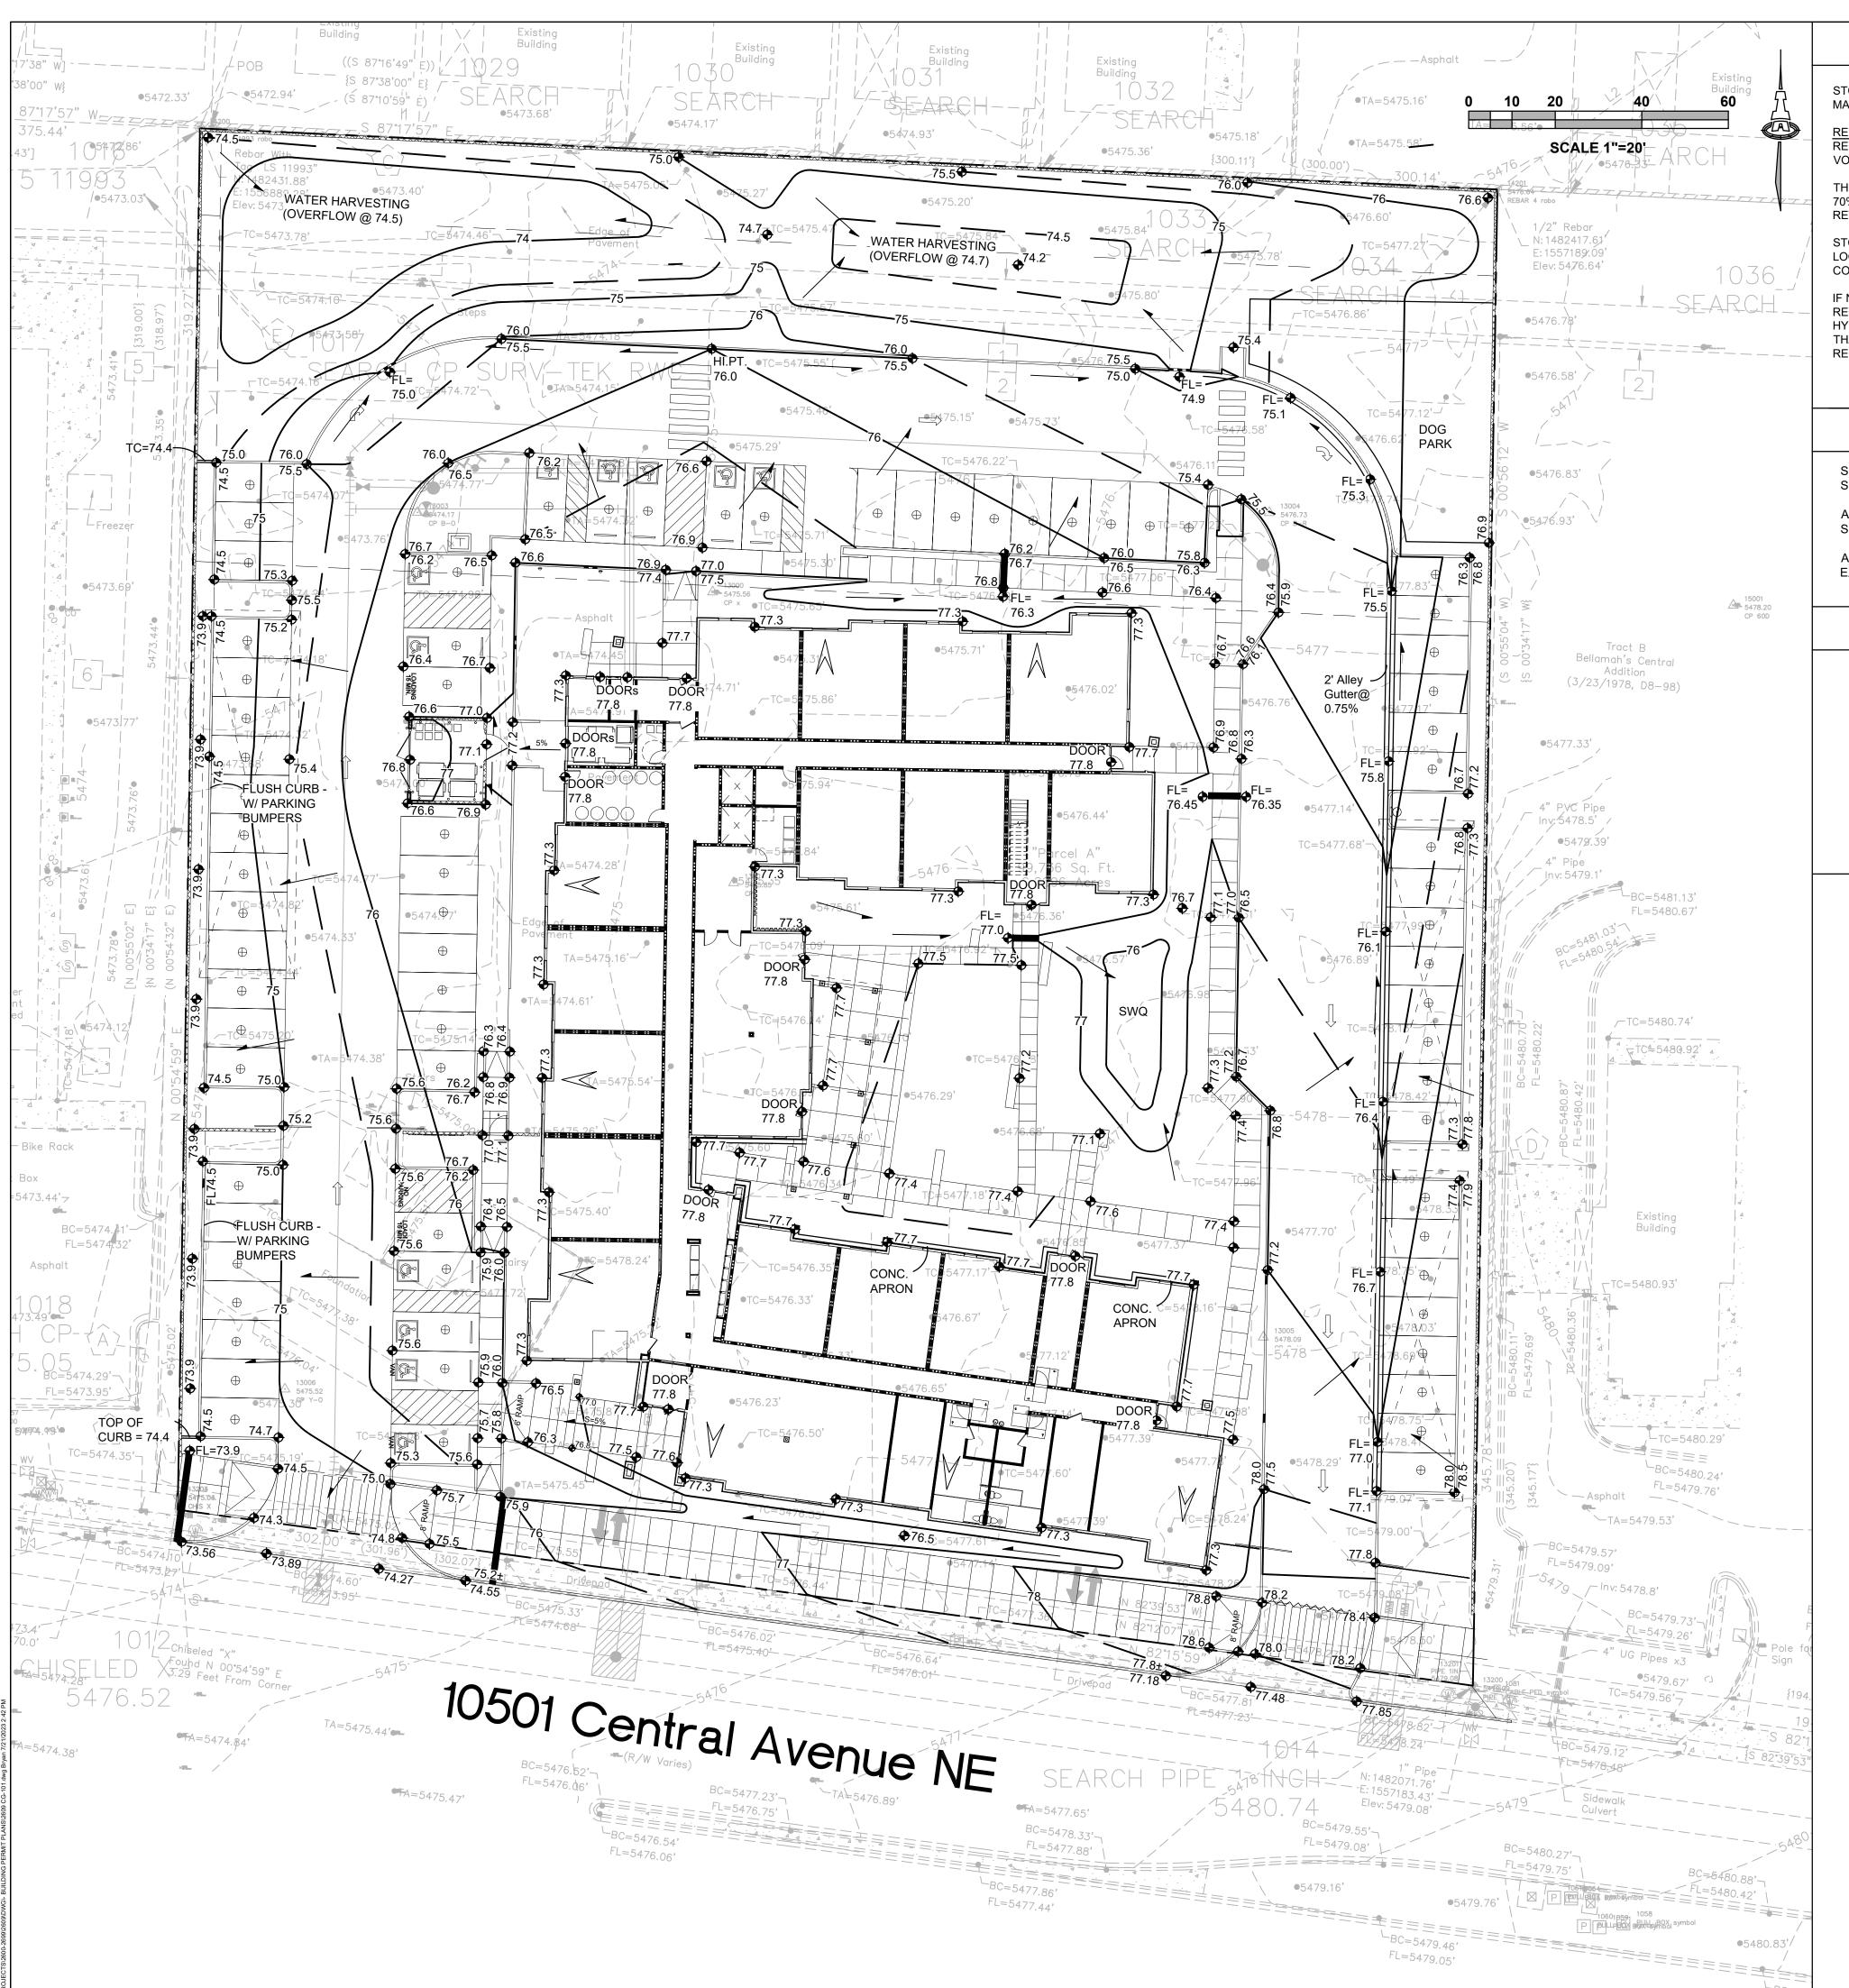

FAROLITO SENIOR COMMUNITY 10501 CENTRAL AVENUE NE ALBUQUERQUE, NM 87123

CIVIL ENGINEER ISAACSON & ARFMAN, INC. 128 MONROE STREET NE ALBUQUERQUE, NM 87108 (505) 268-8828

1 BR UNITS = 1.2 SPACES/DWELLING UNIT: 1.2 X 72 = 86.4 2 BR UNITS = 1.6 SPACES/DWELLING UNIT: 1.6 X 10 = 16 PA AREA OF CHANGE (IDO 5-5(C)(5)(A)) = 20% REDUCTION = WITHIN 330' OF TRANSIT STOP (IDO 5-5(C)(4)(B)) = 10% RE