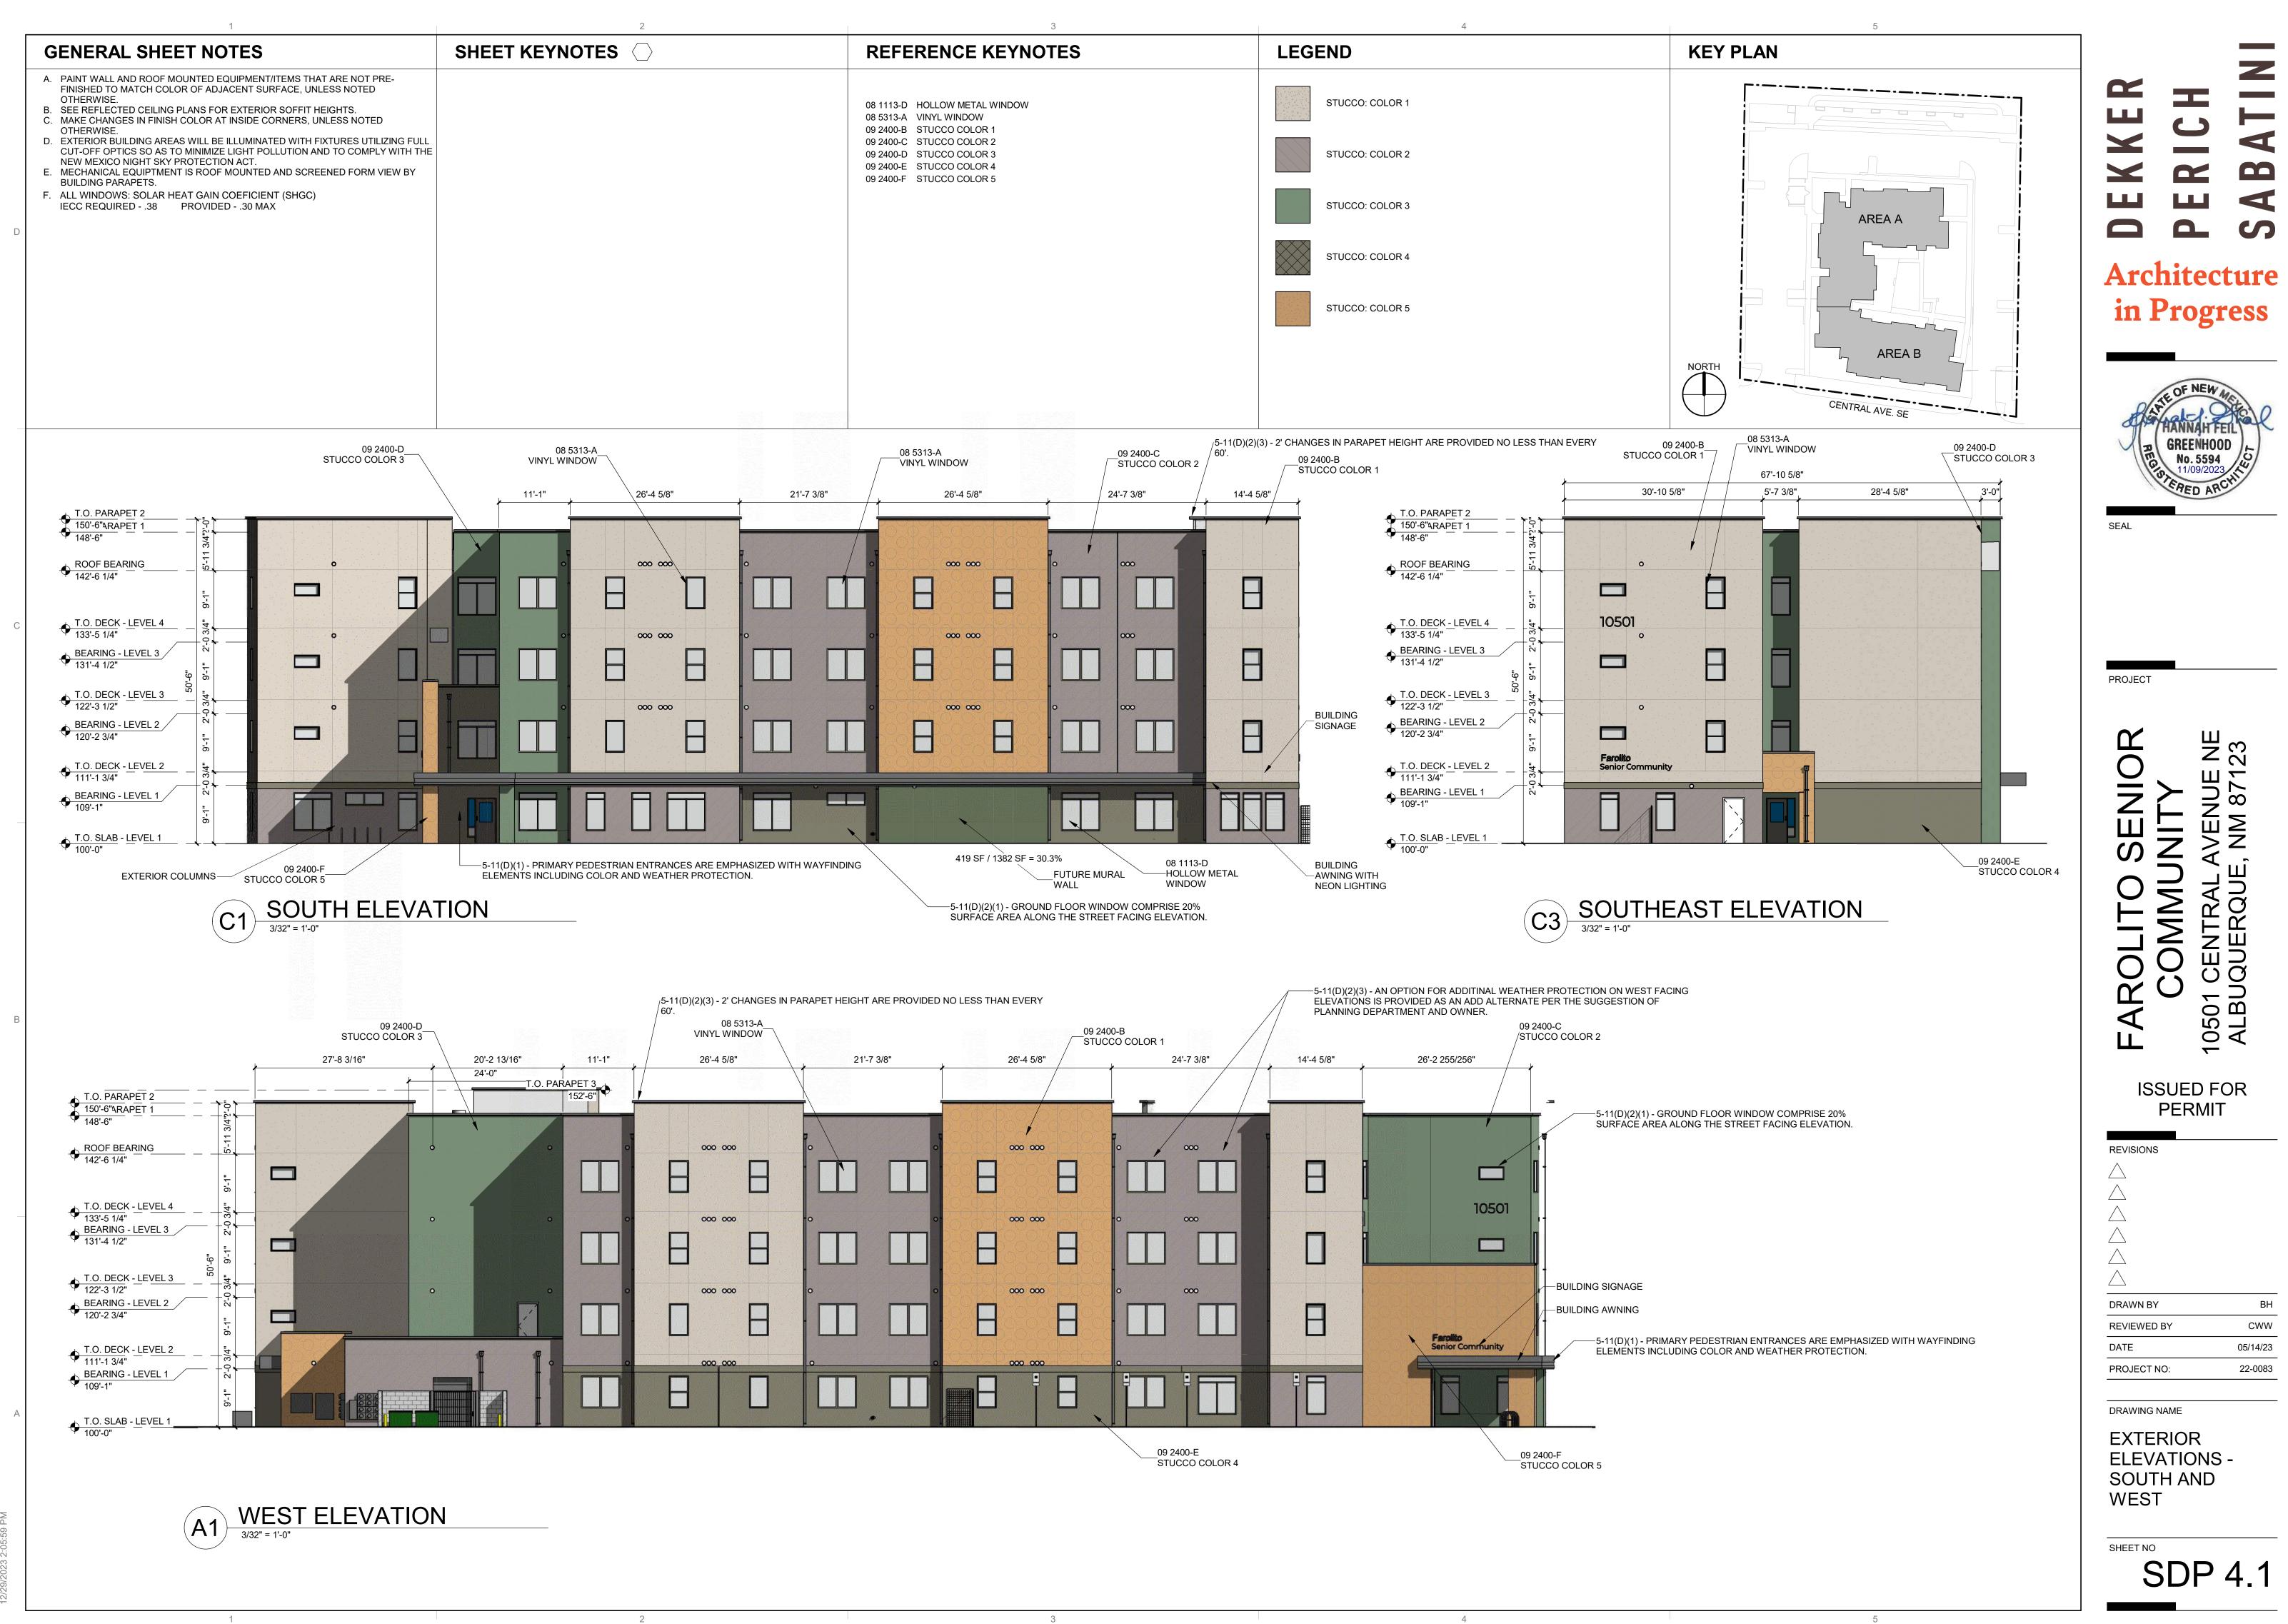

| PUBLIC WATER VALVE                                           |
| Q                 | PUBLIC FIRE HYDANT                                           |
| (LT=X')           | DISTANCE JOINTS TO<br>BE RESTRAINED FROM<br>FITTING OR VALVE |





CU101

DRAWING NAME

SHEET NO.

| $\bigtriangleup$ |            |               |
|------------------|------------|---------------|
|                  | R, 4" W \$ | SER, PIV LOC. |
| DRAWN BY         |            | JTS/BJB/DEC   |
| REVIEWED BY      |            | FCA/IMA       |
| DATE             |            | 09/01/2023    |
| PROJECT NO.      | IA 2609    | 22-0083       |
|                  |            |               |

/ \  $\triangle$  $\triangle$  $\triangle$ Λ

REVISIONS





Ш Z IUE 871 VEN NM 8 Ш TRAL CENJ 0501 ALBL

SEAL PROJECT



| SHEET NO |   |
|----------|---|
| SDP      | 4 |





 $\mathbf{n}$ A S Architecture in Progress

Z



SEAL

T.O. PARAPET 3 152'-6"

5

-STUCCO BAND

PROJECT

23 23 **∪**2 Ζ 7 () 10501 CENTRAL A ALBUQUERQUE, Ž ROI C A 

## **ISSUED FOR** PERMIT

REVISIONS  $\bigtriangleup$  $\triangle$  $\bigtriangleup$  $\triangle$  $\bigtriangleup$  $\bigtriangleup$ DRAWN BY

BH CWW **REVIEWED BY** DATE 05/14/23 PROJECT NO: 22-0083

DRAWING NAME

EXTERIOR

**ELEVATIONS -**

NORTH AND EAST

SHEET NO SDP 4.2





10501 CENTRAL AVE NE ALBUQUERQUE, NM 87123 SENIOR LIVING COMPLEX

OCCUPANCY GROUP R-2

BUILDING IS TYPE VB 76,639 SQ. FT. BUILDING IS SPRINKELED, NFPA-13-R FIRE FLOW IS 7,500 = 3,750 GPM. = 4 FIRE HYDRANTS

MAX. BUILDING HEIGHT IS 51'-6" STAND PIPE IS REQUIRED. HIGHEST 4TH FLOOR LEVEL IS 33'-6