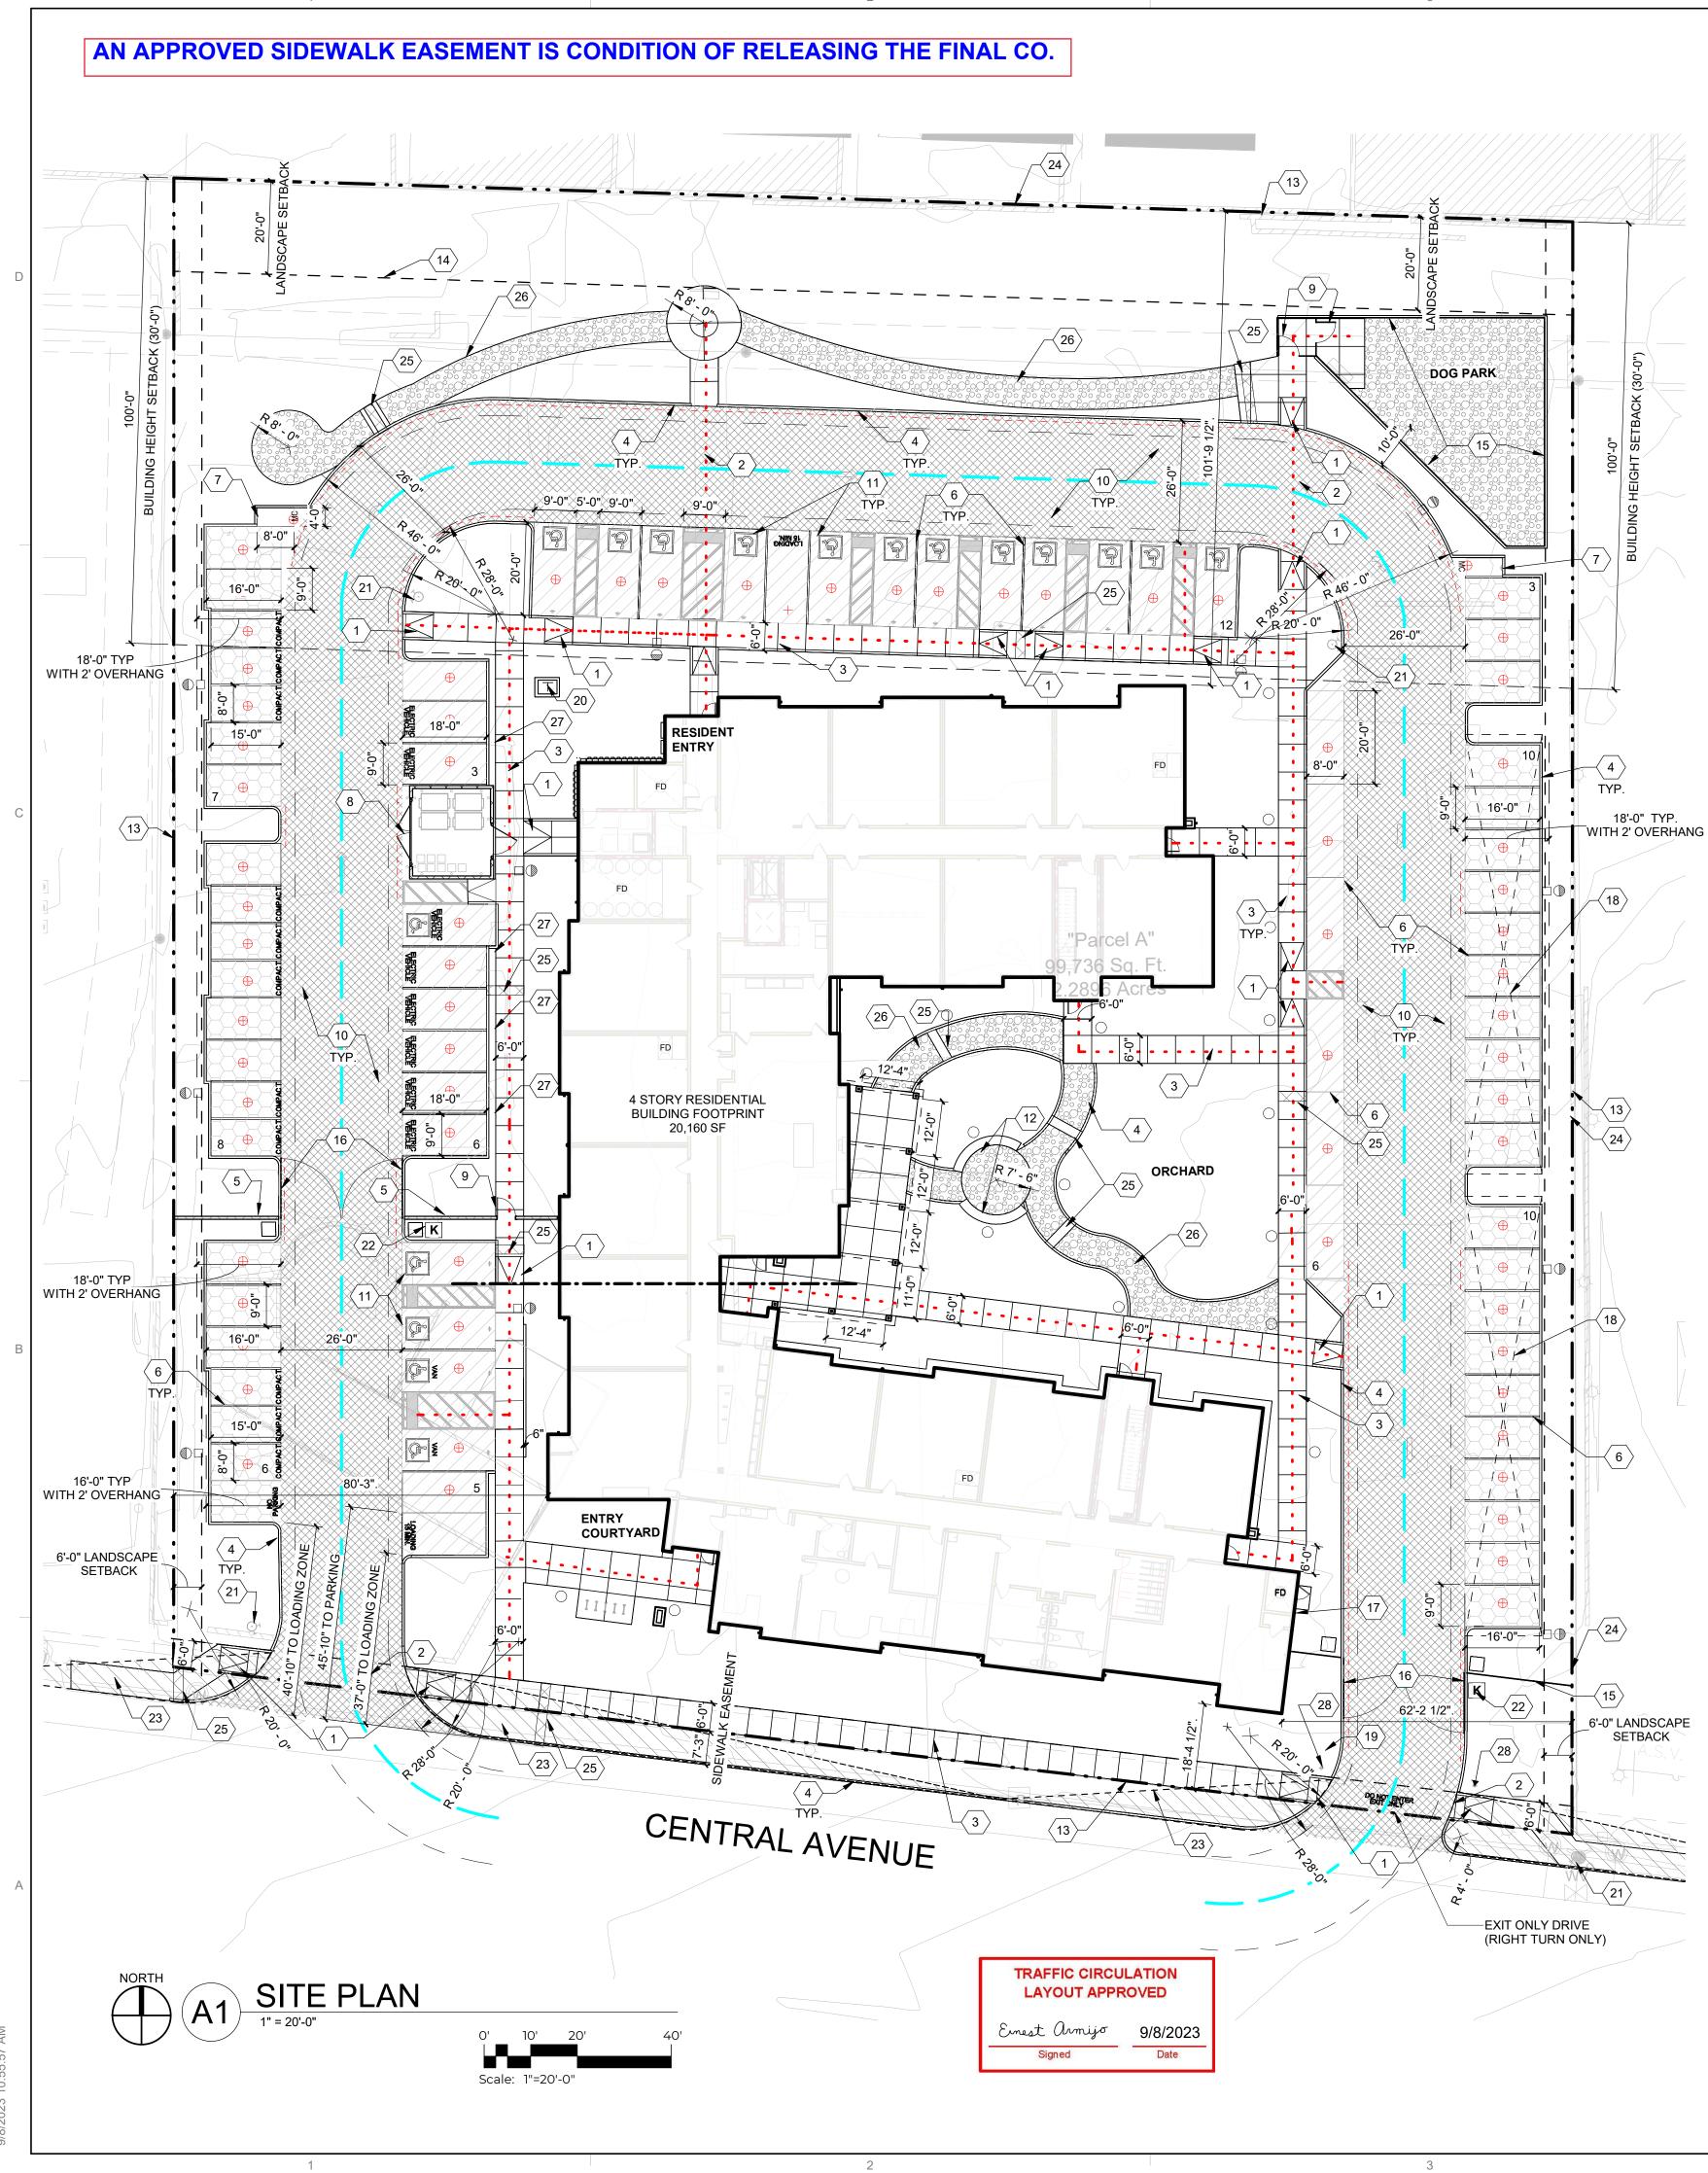

PERMANENT AND ARE LOCATED AT MULTIPLE RACKS SERVING AND ALONG CENTRAL AVENUE PER THE ROUTE 66 ACTION PLAN

- CONCRETE SIDEWALK WITH CONTROL JOINTS, WIDTH AS NOT

3

|                                                                  | GENERAL SHEET                                                                                                              | NOTES                                               |                                                                         |                             |            |
|------------------------------------------------------------------|----------------------------------------------------------------------------------------------------------------------------|-----------------------------------------------------|-------------------------------------------------------------------------|-----------------------------|------------|
|                                                                  | A. SITE PLAN DIMENSIONS ARE IN<br>CURB, OR WALL, OR EDGE OF F                                                              |                                                     |                                                                         | ~ -                         | _ Z        |
|                                                                  | <ul> <li>B. SITE PLAN SHALL COMPLY WITH<br/>&amp; GUIDELINES, INCLUDING THE</li> </ul>                                     | H LOCAL, FEDERAL AND ACC<br>INTERNATIONAL FIRE CODE | ESSIBILITY STANDARDS<br>(IFC) 2015.                                     | ER,                         | 5 2        |
| EWAY                                                             | <ul> <li>C. VERIFY EXISTING UTILITY LOCA</li> <li>D. COORDINATE WITH OWNER FO</li> <li>CONSTRUCTION.</li> </ul>            |                                                     |                                                                         |                             |            |
|                                                                  | E. REPAIR AREAS TO MATCH PRE<br>WORK, GRADING AND/OR STAG                                                                  |                                                     | I THE MERICAN STREET FOR THE STREET AND DESCRIPTION OF THE PARTY OF THE |                             |            |
| IN 1/2 NW                                                        | OF WORK BOUNDARY.<br>F. ALL EXISTING ASPHALT AND CO                                                                        | •                                                   |                                                                         |                             |            |
|                                                                  | CONSTRUCTION<br>G. REMOVE EXISTING TREES PRIC<br>H. UTILITIES AND ASSOCIATED EQ                                            |                                                     |                                                                         |                             |            |
|                                                                  | COORDINATE LOCATION AND I                                                                                                  | NSTALLATION. SEE CIVIL                              |                                                                         |                             |            |
|                                                                  | TO THE CITY OF ALBUQUERQUI<br>J. AN ACCESSIBLE ROUTE, IN CO                                                                | MPLIANCE WITH ACCESSIBILI                           |                                                                         |                             |            |
| SS)                                                              | PROJECT, CONNECTS FROM TH<br>TO ALL SITE AMENITIES AS REG<br>K. ALL LIGHT FIXTURES AND LIGH                                | UIRED                                               |                                                                         | Archit                      | ectur      |
|                                                                  | ALBUQUERQUE INTEGRATED D<br>OUTDOOR LIGHTING.                                                                              | EVELOPMENT ORDINANCE (I                             |                                                                         | in Pro                      | MT000      |
|                                                                  | L. REFER TO CIVIL AND ELECTRIC<br>M. REFER TO CIVIL FOR PAVING PI                                                          | AN AND PAVING DETAILS.                              |                                                                         | mirit                       | BIC22      |
|                                                                  | N. STREETS, PARKING SPACES AN<br>NOTED OTHERWISE.<br>O. SIDEWALK JOINTS SHALL FOLL                                         |                                                     |                                                                         |                             |            |
|                                                                  | P. PROVIDE POURABLE SEALANT<br>SIDEWALK, WHERE EXPANSION                                                                   | I JOINT MATERIAL IS PROVIDE                         | ED BETWEEN WALLS                                                        |                             | NEW        |
|                                                                  | AND SIDEWALKS AND BETWEE<br>Q. PROVIDE AIR ENTRAINED CONC<br>CONCRETE. SLOPE ALL CONCR                                     | RETE WITH MEDIUM BROOM                              | FINISH AT ALL SITE                                                      | O TE OF                     | MENAN      |
|                                                                  | SPOT ELEVATIONS, AND GRADI<br>R. EXISTING LANDSCAPE AREAS A                                                                | NG AND DRAINAGE REQUIRE                             | MENTS.                                                                  | HANN                        | IAH FEIL   |
|                                                                  | PROTECTED A DEMOLITION AN<br>S. LANDSCAPE AND SIGNAGE WIL<br>REQUIREMENTS. THEREFORE S                                     | L NOT INTERFERE WITH CLE                            |                                                                         | CREI GREI                   | ENHOOD     |
|                                                                  | 8 FEET TALL (AS MEASURED FF<br>THE CLEAR SIGHT TRIANGLE.                                                                   |                                                     |                                                                         | 11/11/                      | D ARCHI    |
| IPACTOR AND TRASH<br>OR SHALL BE SERVED                          | T. WORK WITHIN THE PUBLIC RIG<br>APPROVED PLANS PER CITY OF                                                                | FALBUQUERQUE.                                       |                                                                         | RE                          | DARO       |
| LECTING UPPER LEVEL                                              | U. ALL RAMPS, SIDEWALKS, CURE<br>INSTALLED PER CITY OF ALBUG<br>V. SOLID WASTE CONNECTION IS                               | UERUQE STANDARD DRAWI                               | NGS.                                                                    | SEAL                        |            |
| TE PERSONNELE ON                                                 | ALBUQUERQUE SOLID WASTE I<br>W. DURING CONSTRUCTION, COO                                                                   | DEPARTMENT.<br>RDINATE WITH CITY OF ALBU            |                                                                         |                             |            |
| (2) 50 GALLON<br>Y BUILDING                                      | LANDSCAPING PROJECT AT TH                                                                                                  | IS LOCATION.                                        |                                                                         |                             |            |
| ICED ON SITE ON                                                  |                                                                                                                            |                                                     |                                                                         |                             |            |
|                                                                  |                                                                                                                            | 2023-009368                                         |                                                                         |                             |            |
| PARKING SPACES<br>PARKING SPACES                                 | Application Number: <u>SI-20</u>                                                                                           | 023-01642                                           |                                                                         |                             |            |
| 21 SPACES<br>EDUCTION = 11 SPACES<br>CES = 16 SPACES<br>D SPACES | Is an Infrastructure List required? (<br>DRC plans with a work order is require<br>for construction of public improvements | d for any construction within Pub                   | approved<br>lic Right-of-Way or                                         | PROJECT                     |            |
| J SFACES                                                         | DFT SITE DEVELOPMENT PLAN AP                                                                                               | PROVAL:                                             |                                                                         |                             |            |
| - 4 VAN ACCESSABLE)                                              | Ernest Armijo                                                                                                              |                                                     | 26/01/2024                                                              | Ŕ                           | Ш          |
|                                                                  | Traffic Engineering, Transport                                                                                             | ation Division                                      | Date<br>06/02/2024                                                      | $\overline{O}$              | ZÑ         |
| PARKING SPACES)                                                  | ABCWUA                                                                                                                     |                                                     | <br>Date                                                                | $\leq$                      | IUE<br>871 |
| BICYCLE SPACES)                                                  | Whitney Phelan                                                                                                             |                                                     | 26/01/2024                                                              | ZĹ                          | N N        |
| 「ARE FIXED,<br>THE LEASING OFFICE,<br>N.                         | Parks and Recreation Departm                                                                                               | nent                                                | Date                                                                    |                             | ШZ         |
|                                                                  | lieque                                                                                                                     | . Cha                                               | 26/01/2024                                                              | $\mathcal{O} \leq$          | ج          |
|                                                                  | Hydrology                                                                                                                  |                                                     | Date                                                                    | $\cap =$                    | ЧIJ        |
|                                                                  | Hydrology<br>Hydrology<br>Jeff Palmer Lan 26, 2024 -                                                                       | 4:33 MST)                                           | 26/01/2024                                                              | ĔĂ                          | Ϋ́́        |
| ,200 SF                                                          | Code Enforcement                                                                                                           |                                                     | Date                                                                    | $\neg \ge$                  |            |
| <u>850 SF</u><br>,050 SF                                         | * Environmental Health Depar                                                                                               | tment (conditional)                                 | Date                                                                    | <b>1</b> 0                  | ШŊ         |
|                                                                  |                                                                                                                            |                                                     |                                                                         |                             | ပပ         |
|                                                                  | Solid-Waste Management                                                                                                     |                                                     | Date                                                                    |                             | <u>B</u>   |
|                                                                  | Marging                                                                                                                    |                                                     | 06/02/2024                                                              |                             | 02<br>AL   |
|                                                                  | Planning Department                                                                                                        |                                                     | Date                                                                    |                             |            |
| TOTAL<br>TOTAL AREA                                              |                                                                                                                            |                                                     |                                                                         | ISSUE                       | D FOR      |
| QUANTITY (GHSF)                                                  | LEGEND                                                                                                                     |                                                     |                                                                         |                             | RMIT       |
| 3 10 7,900                                                       |                                                                                                                            |                                                     |                                                                         |                             |            |
| 3 82<br>0 54,700                                                 |                                                                                                                            | AREA                                                |                                                                         | REVISIONS                   |            |
|                                                                  | HEAVY DUTY A                                                                                                               | SPHALT (RATED FOR UP TO 7                           | 75,000 LBS)                                                             | $\Delta$                    |            |
|                                                                  | LIGHT DUTY AS                                                                                                              | PHALT                                               |                                                                         | $\land$                     |            |
|                                                                  | STABALIZED DE                                                                                                              | ECOMPOSED GRANITE PATH                              | (ACCESABLE)                                                             | $\wedge$                    |            |
| DTED                                                             |                                                                                                                            | VING                                                |                                                                         | $\overline{\bigtriangleup}$ |            |
|                                                                  | PROPERTY LIN                                                                                                               | E                                                   |                                                                         | $\overline{\bigtriangleup}$ |            |
|                                                                  | – – – – – SETBACK (SEE                                                                                                     | DEMENTION FOR ADDITIONA                             | L DETAILS)                                                              | DRAWN BY                    | BI         |
|                                                                  | ACCESSIBLE R                                                                                                               | OUTE                                                |                                                                         | REVIEWED BY                 | CWV        |
|                                                                  | FIRELANE STRI                                                                                                              | PPING MARKING FIRE ACCES                            | S LANE, RE: XX/SDP 1.2                                                  | DATE                        | 05/12/2    |
|                                                                  | REFUSE TRUCK                                                                                                               | ( ROUTE                                             |                                                                         | PROJECT NO:                 | 22-008     |
| )                                                                |                                                                                                                            | HYDRANT LOCATION                                    |                                                                         | DRAWING NAME                |            |
|                                                                  | الم<br>م                                                                                                                   | E HYDRANT LOCATION                                  |                                                                         |                             |            |
|                                                                  |                                                                                                                            |                                                     |                                                                         | SITE<br>DEVELOF             |            |
| RY BETWEEN 3 AND 8<br>T BE ACCEPTABLE IN                         |                                                                                                                            | ENT CONNECTION (FDC) WAI                            | LL MOUNTED                                                              | PLAN                        |            |
|                                                                  |                                                                                                                            | ANSFORMER LOCATION                                  |                                                                         | \_ \                        |            |
|                                                                  |                                                                                                                            | LIGHT POLE                                          |                                                                         |                             |            |
|                                                                  |                                                                                                                            |                                                     |                                                                         | SHEET NO                    |            |
|                                                                  | ,                                                                                                                          | RMIT REQUIRED)<br>IKE CAPACITY) RE: XX/SDP 1.       | 2                                                                       | SD                          | P 1.1      |
|                                                                  |                                                                                                                            |                                                     |                                                                         |                             |            |