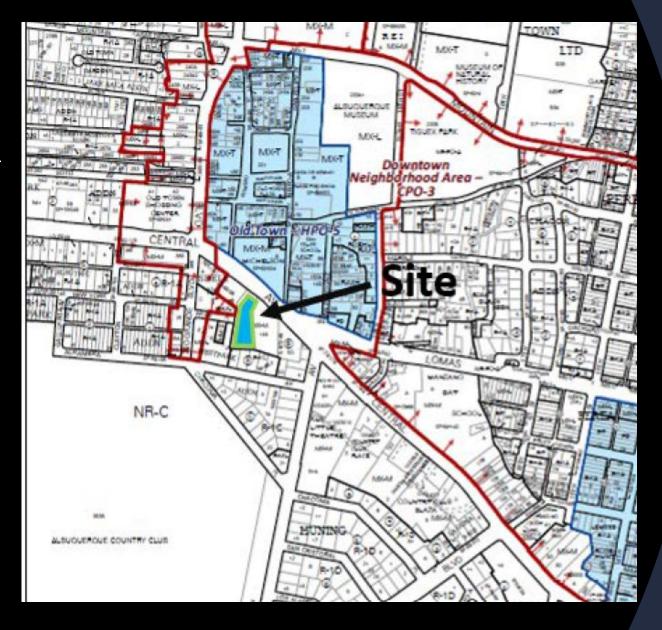

# DEVELOPMENT FACILITATION TEAM (DFT) APPLICATIONS

Effective 11/16/2023

| MISCELLANEOUS APPLICATIONS  Site Plan Administrative DFT (Forms SP & P2)  □ Final EPC Sign-off for Master Development/Site Plans - EPC (Form P2)  □ Infrastructure List or Amendment to Infrastructure List (Form S3)  □ Temporary Deferral of S/W (Form S3)  □ Extension of IIA: Temp. Def. of S/W (Form S3)  BRIEF DESCRIPTION OF REQUEST  Site plan review and approval for a new hotel at 202  APPLICATION INFORMATION  Applicant/Owner: Mark Cumbow - Alvarado Hotel & Genesis World, I Address: 310 Rio Grande Blvd NW  City: Albuquerque  Professional/Agent (if any): JAG Planning & Zoning - | □ Sketch Plat Review and Con □ Sketch Plan Review and Co □ Decision of Site Plan Admini 6 Central Ave SW | RE-APPLICATIONS  Inment (Form S3)  APPEAL  Strative DFT (Form A)  Phone: (505) 362-8903 |  |  |
|-------------------------------------------------------------------------------------------------------------------------------------------------------------------------------------------------------------------------------------------------------------------------------------------------------------------------------------------------------------------------------------------------------------------------------------------------------------------------------------------------------------------------------------------------------------------------------------------------------|----------------------------------------------------------------------------------------------------------|-----------------------------------------------------------------------------------------|--|--|
| □ Final EPC Sign-off for Master Development/Site Plans - EPC (Form P2) □ Infrastructure List or Amendment to Infrastructure List (Form S3) □ Temporary Deferral of S/W (Form S3) □ Extension of IIA: Temp. Def. of S/W (Form S3)  BRIEF DESCRIPTION OF REQUEST Site plan review and approval for a new hotel at 202  APPLICATION INFORMATION  Applicant/Owner: Mark Cumbow - Alvarado Hotel & Genesis World, I Address: 310 Rio Grande Blvd NVV  City: Albuquerque                                                                                                                                    | □ Sketch Plat Review and Con □ Sketch Plan Review and Co □ Decision of Site Plan Admini 6 Central Ave SW | nment (Form S3)  APPEAL  strative DFT (Form A)  Phone: (505) 362-8903                   |  |  |
| □ Infrastructure List or Amendment to Infrastructure List (Form S3) □ Temporary Deferral of S/W (Form S3) □ Extension of IIA: Temp. Def. of S/W (Form S3)  BRIEF DESCRIPTION OF REQUEST Site plan review and approval for a new hotel at 202  APPLICATION INFORMATION  Applicant/Owner: Mark Cumbow - Alvarado Hotel & Genesis World, I Address: 310 Rio Grande Blvd NVV  City: Albuquerque                                                                                                                                                                                                           | □ Sketch Plan Review and Co □ Decision of Site Plan Admini 6 Central Ave SW                              | APPEAL strative DFT (Form A)  Phone: (505) 362-8903                                     |  |  |
| □ Temporary Deferral of S/W (Form S3) □ Extension of IIA: Temp. Def. of S/W (Form S3)  BRIEF DESCRIPTION OF REQUEST  Site plan review and approval for a new hotel at 202  APPLICATION INFORMATION  Applicant/Owner: Mark Cumbow - Alvarado Hotel & Genesis World, I Address: 310 Rio Grande Blvd NVV  City: Albuquerque                                                                                                                                                                                                                                                                              | □ Decision of Site Plan Admini 6 Central Ave SW                                                          | APPEAL strative DFT (Form A)  Phone: (505) 362-8903                                     |  |  |
| Extension of IIA: Temp. Def. of S/W (Form S3)  BRIEF DESCRIPTION OF REQUEST  Site plan review and approval for a new hotel at 202  APPLICATION INFORMATION  Applicant/Owner: Mark Cumbow - Alvarado Hotel & Genesis World, I Address: 310 Rio Grande Blvd NW  City: Albuquerque                                                                                                                                                                                                                                                                                                                       | 6 Central Ave SW                                                                                         | Phone: (505) 362-8903                                                                   |  |  |
| BRIEF DESCRIPTION OF REQUEST  Site plan review and approval for a new hotel at 202  APPLICATION INFORMATION  Applicant/Owner: Mark Cumbow - Alvarado Hotel & Genesis World, I Address: 310 Rio Grande Blvd NW  City: Albuquerque                                                                                                                                                                                                                                                                                                                                                                      | 6 Central Ave SW                                                                                         | Phone: (505) 362-8903                                                                   |  |  |
| APPLICATION INFORMATION Applicant/Owner: Mark Cumbow - Alvarado Hotel & Genesis World, I Address: 310 Rio Grande Blvd NW City: Albuquerque                                                                                                                                                                                                                                                                                                                                                                                                                                                            |                                                                                                          |                                                                                         |  |  |
| APPLICATION INFORMATION  Applicant/Owner: Mark Cumbow - Alvarado Hotel & Genesis World, I  Address: 310 Rio Grande Blvd NW  City: Albuquerque                                                                                                                                                                                                                                                                                                                                                                                                                                                         |                                                                                                          |                                                                                         |  |  |
| Applicant/Owner: Mark Cumbow - Alvarado Hotel & Genesis World, I<br>Address: 310 Rio Grande Blvd NW<br>City: Albuquerque                                                                                                                                                                                                                                                                                                                                                                                                                                                                              | LLC                                                                                                      |                                                                                         |  |  |
| city: Albuquerque                                                                                                                                                                                                                                                                                                                                                                                                                                                                                                                                                                                     |                                                                                                          | I i i i a a a a a a a a a a a a a a a                                                   |  |  |
|                                                                                                                                                                                                                                                                                                                                                                                                                                                                                                                                                                                                       | State: NM                                                                                                | Email: jag@jagpandz.cor                                                                 |  |  |
| FIUIESSIUII AIIVI. I FILITI III III III III III III III III II                                                                                                                                                                                                                                                                                                                                                                                                                                                                                                                                        |                                                                                                          | Phone: (505) 362-8903                                                                   |  |  |
| Address: P.O. Box 7857                                                                                                                                                                                                                                                                                                                                                                                                                                                                                                                                                                                | Email: jag@jagpan                                                                                        |                                                                                         |  |  |
| city: Albuquerque                                                                                                                                                                                                                                                                                                                                                                                                                                                                                                                                                                                     | State: NM                                                                                                | Zip: 87194                                                                              |  |  |
| Proprietary Interest in Site: Owner                                                                                                                                                                                                                                                                                                                                                                                                                                                                                                                                                                   | List all owners: Genesis Worldwide Resorts                                                               |                                                                                         |  |  |
| SITE INFORMATION (Accuracy of the existing legal description is crucis                                                                                                                                                                                                                                                                                                                                                                                                                                                                                                                                |                                                                                                          |                                                                                         |  |  |
| Lot or Tract No.: Tract 145 A & 145 B                                                                                                                                                                                                                                                                                                                                                                                                                                                                                                                                                                 | Block:                                                                                                   | Unit:                                                                                   |  |  |
| Subdivision/Addition:                                                                                                                                                                                                                                                                                                                                                                                                                                                                                                                                                                                 | MRGCD Map No.: 38                                                                                        | UPC Code: 1013058127241                                                                 |  |  |
| Zone Atlas Page(s): J-13 Existing Zoning: M                                                                                                                                                                                                                                                                                                                                                                                                                                                                                                                                                           | X-M                                                                                                      | Proposed Zoning No change                                                               |  |  |
| # of Existing Lots: 2 # of Proposed Lots:                                                                                                                                                                                                                                                                                                                                                                                                                                                                                                                                                             | 1                                                                                                        | Total Area of Site (Acres): 1.0903                                                      |  |  |
| LOCATION OF PROPERTY BY STREETS                                                                                                                                                                                                                                                                                                                                                                                                                                                                                                                                                                       |                                                                                                          |                                                                                         |  |  |
| Site Address/Street: 2026 Central SW Between: Rio Gra                                                                                                                                                                                                                                                                                                                                                                                                                                                                                                                                                 | ande Blvd NW 📙 a                                                                                         | nd: San Pasquale SW                                                                     |  |  |
| CASE HISTORY (List any current or prior project and case number(s) the                                                                                                                                                                                                                                                                                                                                                                                                                                                                                                                                | at may be relevant to your requ                                                                          | iest.)                                                                                  |  |  |
| ZA-80, LUC-91-16, PR-2023-009688, SD-2024-0004                                                                                                                                                                                                                                                                                                                                                                                                                                                                                                                                                        | 49, VA-2024-00079 & '                                                                                    | VA-2024-0082                                                                            |  |  |
| certify that the information I have included here and sent in the required no                                                                                                                                                                                                                                                                                                                                                                                                                                                                                                                         |                                                                                                          | urate to the extent of my knowledge.                                                    |  |  |
| Signature: Printed Name: Juanita Garcia                                                                                                                                                                                                                                                                                                                                                                                                                                                                                                                                                               | tice was complete, true, and accu                                                                        | Date: 04/22/2024                                                                        |  |  |