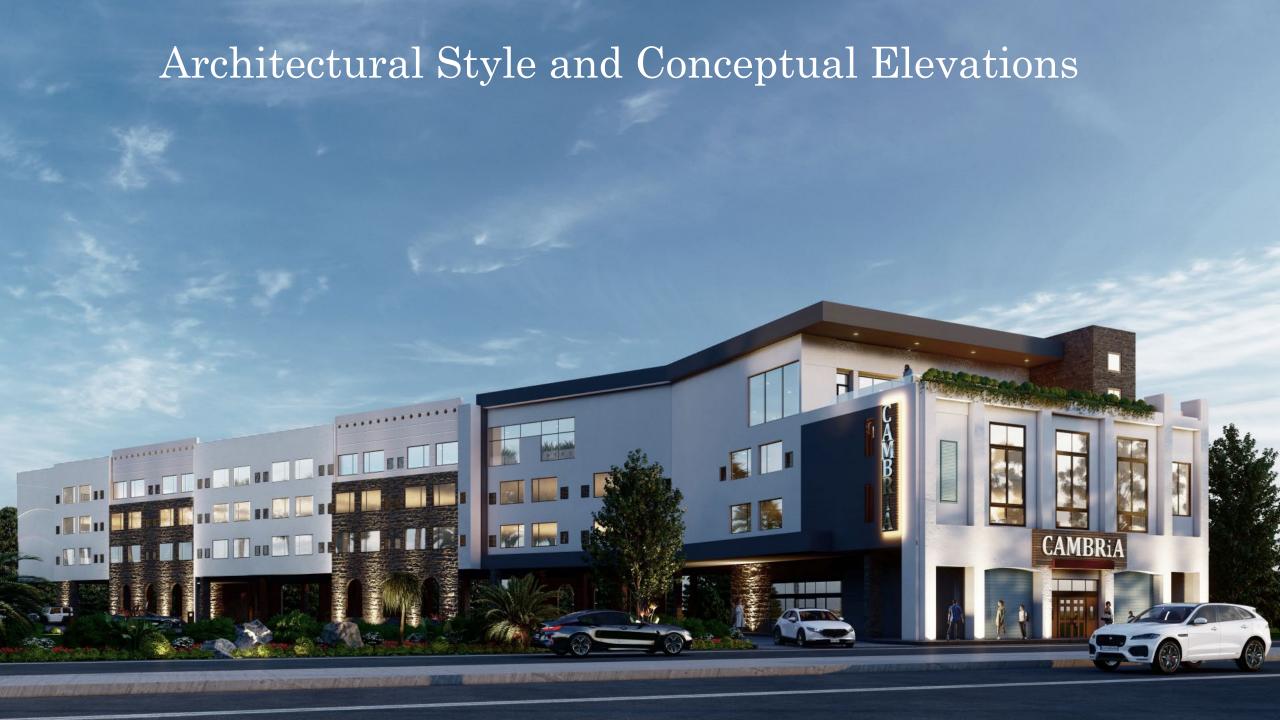

between
Rio Grande Blvd
and
San Pasqual Ave



# Uses: Scope & Approximate Square Footages

Building Area: ~64,647 Square Feet

• 114 Hotel Rooms

| • Jum | p Lobby: | 2,380  sf |
|-------|----------|-----------|
|-------|----------|-----------|

- Lobby/Restaurant: 1,322 sf
- Bar: 200 sf
- Meeting room: 1,050 sf
- Conference room: 435 sf
- Balcony: 1,053 sf
- Fitness center: 650 sf
- Pool: 625 sf
- Parking: 68 spaces (46 required)

# General Site Layout



# Design: IDO Development Standards

- MX-M Dimensional Standards
  - o Setbacks: Front 0 ft, Side 0 5 ft, Rear 50 ft
  - o Height: 60 ft (65 feet allowed)
- Access and Connectivity
- Parking and Loading
- Landscape, Buffering, and Screening
- Walls and Fences
- Outdoor and Site Lighting
- Neighborhood Edges
- Building Design
- Signs





# Conceptual Landscape Plan



Thank You

# Pre-Application Neighborhood Meeting Report

**Application Type:** 

Site Plan Administrative.

**Project Name:** 

Cambria Hotel. 2026 Central SW.

Property Address: Date Submitted:

May 8, 2023

**Submitted By:** 

Tyson R. Hummell

Meeting Date/Time:

May 7, 2023, 4:00 pm – 5:30 pm

**Meeting Location:** 

At Proposed Site

Facilitator:

Tyson R. Hummell

**Applicant Team:** 

Russell Brito, RBPlanning Mark Cumbow, Alvarado Hotels

LeeAnne Cumbow, Alvarado Hotels

Community Stakeholders:

Please see attached sign in sheet

### **Project Application Summary:**

The Applicant seeks a site plan approval for an upscale, boutique hotel located at 2026 Central SW. The property is currently zoned MX. No additional variances, exceptions or approva