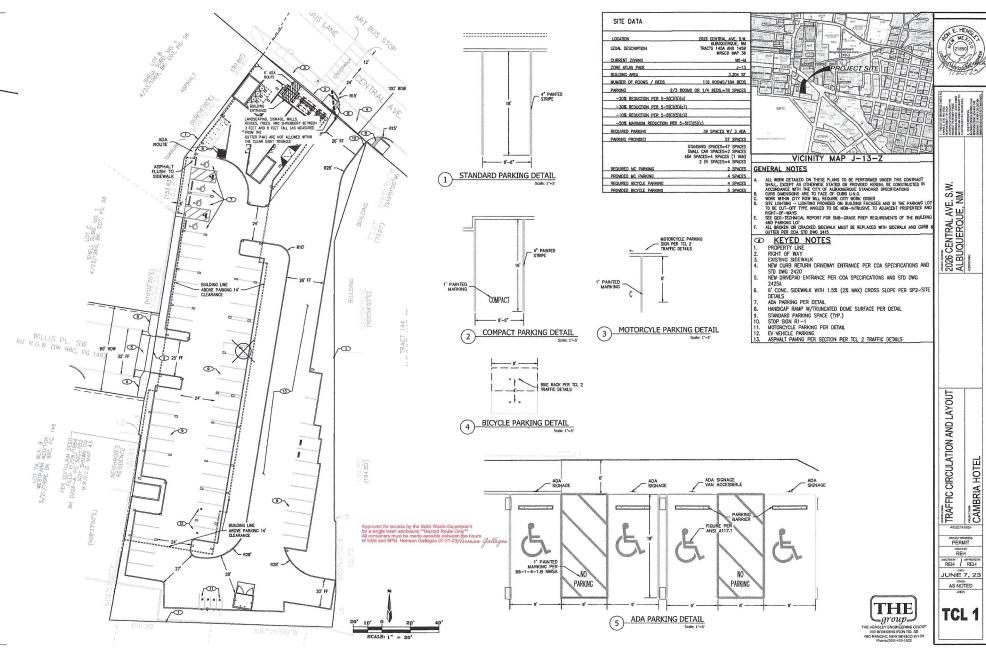

| Legal Description & Location: 2024 Cen                                                                                                                                                                                                           | tral S.W. Trac                                                                                                | + 145A 145B                             | MRGCD MA |
|--------------------------------------------------------------------------------------------------------------------------------------------------------------------------------------------------------------------------------------------------|---------------------------------------------------------------------------------------------------------------|-----------------------------------------|----------|
| Request Description:                                                                                                                                                                                                                             |                                                                                                               |                                         |          |
| □ <u>Hydrology:</u>                                                                                                                                                                                                                              |                                                                                                               |                                         |          |
| <ul> <li>Sensitive Lands Analysis (5-2(C))</li> <li>Grading and Drainage Plan</li> <li>AMAFCA</li> <li>Bernalillo County</li> <li>NMDOT</li> <li>MRGCD</li> <li>Hydrology Department</li> </ul>                                                  | Approved X Approved | X NA<br>NA<br>X NA<br>X NA<br>X NA      |          |
| □ <u>Transportation:</u>                                                                                                                                                                                                                         |                                                                                                               |                                         |          |
| <ul> <li>Traffic Circulations Layout (TCL)</li> <li>Traffic Impact Study (TIS)</li> <li>Neighborhood Impact Analysis (NIA)</li> <li>Bernalillo County</li> <li>MRCOG</li> <li>NMDOT</li> <li>MRGCD</li> <li>Transportation Department</li> </ul> | X Approved Approved Approved Approved Approved Approved Approved Approved Approved Date                       | X NA NA X |          |
| □ Albuquerque Bernalillo County Wate                                                                                                                                                                                                             | r Utility Authority (A                                                                                        | BCWUA):                                 |          |
| <ul> <li>Request for Availability submitted?</li> <li>Availability Statement/Serviceability Lett</li> <li>Note: Commitment for service is require</li> </ul>                                                                                     | ter Number                                                                                                    |                                         |          |
| ABCWUA                                                                                                                                                                                                                                           | Date                                                                                                          |                                         |          |
| <ul> <li>□ Infrastructure Improvements Agreement (II.</li> <li>□ Solid Waste Department Signature on the I</li> <li>□ Fire Marshall Signature on the Plan</li> </ul>                                                                             |                                                                                                               | edNA                                    |          |