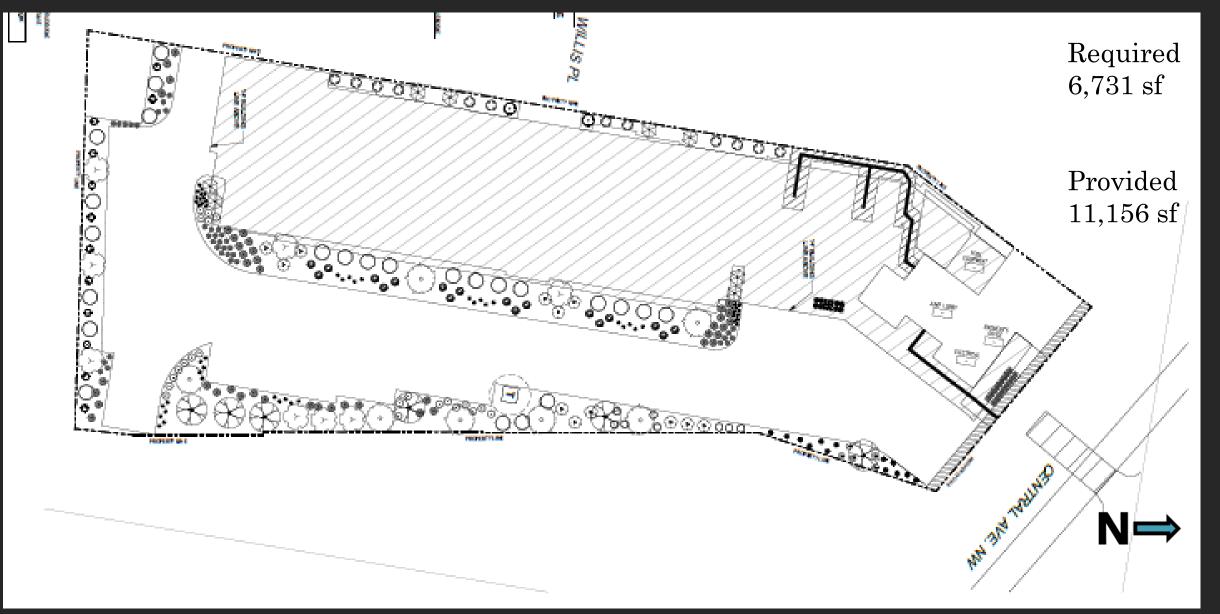

|                     |                                                                                                                          | ZONING DESIGN | NATION   |         |
|---------------------|--------------------------------------------------------------------------------------------------------------------------|---------------|----------|---------|
| IDO UPC#            | 101906403903830134                                                                                                       | MX-L          |          |         |
|                     | GROSS LOT AREA (SF)                                                                                                      | 48,174        |          |         |
|                     | BUILDING AREA (SF)                                                                                                       | 3,304         |          |         |
|                     | NET LOT AREA (SF)                                                                                                        | 44,870        |          |         |
| MINIMUM LAI         | NDSCAPE                                                                                                                  | REQUIRED      | PROVIDED | T       |
|                     | AREA (SF) - MINIMUM 15 % OF NET LOT AREA*                                                                                | 6,731         | 11,156   | 25      |
|                     | TOTAL VEGETATIVE COVERAGE (SF) @ PLANT MATURITY (75% OF LANDSCAPE AREA)                                                  | 5,048         | 5,091    | 76      |
|                     | VEGETATIVE COVERAGE (SF) OF GROUND-LEVEL PLANTS (25% OF TOTAL, MINIMUM)                                                  | 1,262         | 4,289    | 85      |
| * PER IDO 14-16-5-6 | C(C)(2)(b), IN DT-UC-MS-PT AREAS, MINIMUM IS 10% OF NET LOT AREA.                                                        |               |          |         |
|                     | Y DWELLING, MINIMUM IS 25% OF NET LOT AREA. SEE 14-16-4-3(B)(8) FOR DETAILS.                                             |               |          |         |
| PLANTING A          | REA MULCH                                                                                                                | REQUIRED      | PROVIDED |         |
|                     | GRAVEL OR CRUSHER FINES (SF)                                                                                             | MAX. 75%      | 10,136   | 90      |
| * PER IDO 14-15-5-6 | F(C) The use of gravel or crusher fines as ground cover is limited to a maximum 50 percent in DT-UC-MS areas.            |               |          |         |
| STREET TRE          | ES - 1 PER 25 LF                                                                                                         | REQUIRED      | PROVIDED |         |
|                     | STREET FRONTAGE (LF)                                                                                                     | -             | 67       |         |
|                     | STREET TREES                                                                                                             | 2.7           | 2        |         |
| * PER IDO 14-15-5-6 | (D)(1)(a) TREES THAT ARE PLANTED WITHIN 20 FEET OF THE BACK OF CURB OF THE ABUTTING STREET MAY FULFILL THIS REQUIREMENT. |               |          |         |
| EDGE BUFFE          | ER LANDSCAPE                                                                                                             | REQUIRED      | PROVIDED |         |
|                     | TREES                                                                                                                    |               |          |         |
| * SEE IDO 14-16-5-6 | (E)(2), 14-16-5-6(E)(3), AND 14-16-5-6(E)(4) FOR COMPLETE EDGE BUFFER STANDARDS.                                         |               |          |         |
| PARKING LO          | T EDGES                                                                                                                  |               |          |         |
|                     | WITHIN 30' OF FRONT LOT LINE - CONTINUOUS 3' HT EVERGREEN SHRUBS                                                         | -             | PROVIDED |         |
|                     | WITHIN 20' SIDE AND REAR LOT EDGES (LF)                                                                                  | -             |          |         |
|                     | TREES PER (2 PER 25 LF): 156 LF                                                                                          | 12.4          | 12       |         |
|                     | SHRUBS (6 PER 25 LF): 156 LF                                                                                             | 37.4          | 32       |         |
| PARKING LO          | T INTERIOR                                                                                                               | REQUIRED      | PROVIDED |         |
|                     | PARKING STALLS                                                                                                           | -             | 14       |         |
|                     | PARKING LOT AREA (SF)                                                                                                    | -             | 2,312    |         |
|                     | LANDSCAPED AREA (10% OF PARKING LOT AREA)*                                                                               | 231           | 3,425    | $\top$  |
|                     | TREES (1 PER 10 PARKING SPACES)                                                                                          | 1.4           | 2        |         |
| * PER IDO 14-16-5-6 | (F)(2), FOR PARKING LOTS CONTAINING 50 OR FEWER SPACES, MINIMUM IS 10% OF PARKING LOT AREA.                              |               |          |         |
| COOL SEASO          | DN GRASS                                                                                                                 | REQUIRED      | PROVIDED |         |
|                     | NO MORE THAN 10 % OF REQUIRED LANDSCAPE AREA                                                                             | -             | 0        | 09      |
| ADDITIONAL          | REQUIREMENTS FOR MULTI-FAMILY DWELLING                                                                                   | REQUIRED      | PROVIDED |         |
|                     | 1 TREE PER GROUND FLOOR DWELLING UNIT                                                                                    |               |          |         |
|                     | 1 TREE PER SECOND FLOOR DWELLING UNIT*                                                                                   |               |          |         |
|                     | (B)(8), IN DT-UC-MS-PT AREAS, SECOND FLOOR DWELLING UNIT TREES ARE NOT REQUIRED.                                         |               |          |         |
| TOTALS              |                                                                                                                          | REQUIRED      | PROVIDED | $\perp$ |
| TREES               |                                                                                                                          | 16            | 20       |         |