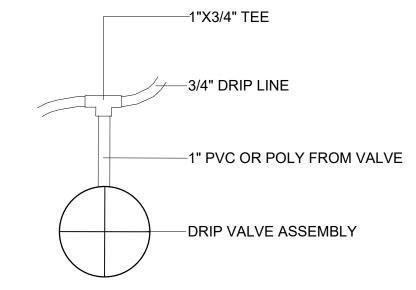

l 2026 Central Ave SW



**Albuquerque** 

Scale: 1" = 20'



Sheet Title:

Landscape Plan

Sheet Number:

**LS-01** 





- A. APPLIED ENGINEERING PRODUCTS 910 ROUND VALVE BOX WITH EXTENSIONS AS NEEDED
- B. FINISH GRADE
- C. SCH. 80 UTILITY BALL VALVE
- D. MAINLINE/24" BURY
- CONCRETE BLOCK F. 4" LAYER OF 3/4" GRAVEL

- NOTE:

  1. INSTALL BACKFLOW PREVENTER AS REQUIRED BY LOCAL CODES AND HEALTH DEPARTMENT. VERIFY LOCAL REQUIREMENTS PRIOR TO INSTALLATION.
- RP BACKFLOW/MASTER VALVE DETAIL

MAINLINE ISOLATION VALVE DETAIL

N.T.S.



- A. APPLIED ENGINEERING PRODUCTS 910 ROUND VALVE BOX WITH EXTENSIONS AS NEEDED
- B. FINISH GRADE
- C. SCH. 80 UTILITY BALL VALVE
- D. MAINLINE/24" BURY
- E. 8" X 8" X 16" CMU CONCRETE BLOCK
- F. 3/4" GRAVEL SUMP UNDER MANUAL DRAIN TO BE A MINIMUM OF 12" DEEP



MANUAL DRAIN VALVE DETAIL

N.T.S.



DRIP VALVE DETAIL

- A. TREE TRUNK/ ROOT CROWN B. 24" CIRCLE FROM TRUNK
- C. EMITTERS
- D. 1/4" DISTRIBUTION LINE
- E. PE DRIPLINE F. EMITTER PLACED WITHIN 6" OF PLANT STEM
- NOTE: INSTALL EMITTERS ABOVE THE ROOT BALL IF PLANT IS INSTALLED ON A SLOPE.
- A. APPLIED ENGINEERING
- PRODUCTS 1320 VALVE BOX WITH EXTENSIONS AS NEEDED
- B. FINISH GRADE C. 24" WIRE LOOP
  - D. AUTOMATIC VALVE SEE IRRIGATION LEGEND.
  - E. DRY SPLICE CONNECTOR OR **EQUAL**
- F. "WYE" STRAINER
  - STRAINER SHALL BE INSTALLED TO PROVIDE ACCESS FOR MAINTENANCE AND REPLACEMENT

N.T.S.

- OF FILTER G. LATERAL LINE/24" BURY
- H. 8" X 8" X 16" CMU
- CONCRETE BLOCK I. MASTERLINE/24" BURY J. 4" LAYER OF 3/4" GRAVEL
- K. PRESSURE REGULATOR L. SCH. 80 TRUE UNION BALL VALVE
- M. SCH. 40 PV