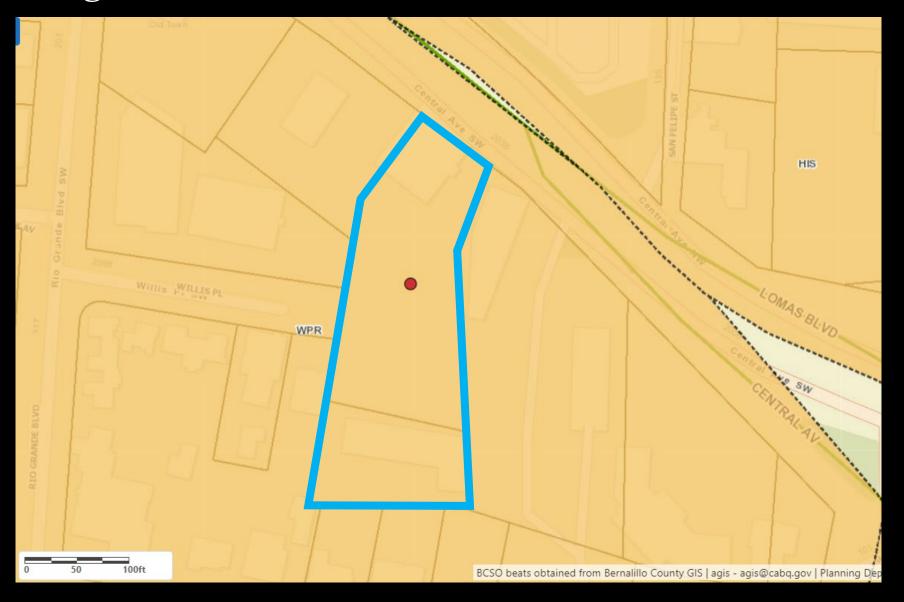

# DEVELOPMENT FACILITATION TEAM (DFT) APPLICATIONS

Effective 11/16/2023

| MISCELLANEOUS APPLICATIONS  Site Plan Administrative DFT (Forms SP & P2)  □ Final EPC Sign-off for Master Development/Site Plans - EPC (Form P2)  □ Infrastructure List or Amendment to Infrastructure List (Form S3)  □ Temporary Deferral of S/W (Form S3)  □ Extension of IIA: Temp. Def. of S/W (Form S3)  BRIEF DESCRIPTION OF REQUEST  Site plan review and approval for a new hotel at 202  APPLICATION INFORMATION  Applicant/Owner: Mark Cumbow - Alvarado Hotel & Genesis World, I Address: 310 Rio Grande Blvd NW  City: Albuquerque  Professional/Agent (if any): JAG Planning & Zoning - | □ Sketch Plat Review and Con □ Sketch Plan Review and Co □ Decision of Site Plan Admini 6 Central Ave SW | RE-APPLICATIONS  Inment (Form S3)  APPEAL  Strative DFT (Form A)  Phone: (505) 362-8903 |  |  |
|-------------------------------------------------------------------------------------------------------------------------------------------------------------------------------------------------------------------------------------------------------------------------------------------------------------------------------------------------------------------------------------------------------------------------------------------------------------------------------------------------------------------------------------------------------------------------------------------------------|----------------------------------------------------------------------------------------------------------|-----------------------------------------------------------------------------------------|--|--|
| □ Final EPC Sign-off for Master Development/Site Plans - EPC (Form P2) □ Infrastructure List or Amendment to Infrastructure List (Form S3) □ Temporary Deferral of S/W (Form S3) □ Extension of IIA: Temp. Def. of S/W (Form S3)  BRIEF DESCRIPTION OF REQUEST Site plan review and approval for a new hotel at 202  APPLICATION INFORMATION  Applicant/Owner: Mark Cumbow - Alvarado Hotel & Genesis World, I Address: 310 Rio Grande Blvd NVV  City: Albuquerque                                                                                                                                    | □ Sketch Plat Review and Con □ Sketch Plan Review and Co □ Decision of Site Plan Admini 6 Central Ave SW | nment (Form S3)  APPEAL  strative DFT (Form A)  Phone: (505) 362-8903                   |  |  |
| □ Infrastructure List or Amendment to Infrastructure List (Form S3) □ Temporary Deferral of S/W (Form S3) □ Extension of IIA: Temp. Def. of S/W (Form S3)  BRIEF DESCRIPTION OF REQUEST Site plan review and approval for a new hotel at 202  APPLICATION INFORMATION  Applicant/Owner: Mark Cumbow - Alvarado Hotel & Genesis World, I Address: 310 Rio Grande Blvd NVV  City: Albuquerque                                                                                                                                                                                                           | □ Sketch Plan Review and Co □ Decision of Site Plan Admini 6 Central Ave SW                              | APPEAL strative DFT (Form A)  Phone: (505) 362-8903                                     |  |  |
| □ Temporary Deferral of S/W (Form S3) □ Extension of IIA: Temp. Def. of S/W (Form S3)  BRIEF DESCRIPTION OF REQUEST  Site plan review and approval for a new hotel at 202  APPLICATION INFORMATION  Applicant/Owner: Mark Cumbow - Alvarado Hotel & Genesis World, I Address: 310 Rio Grande Blvd NVV  City: Albuquerque                                                                                                                                                                                                                                                                              | □ Decision of Site Plan Admini 6 Central Ave SW                                                          | APPEAL strative DFT (Form A)  Phone: (505) 362-8903                                     |  |  |
| Extension of IIA: Temp. Def. of S/W (Form S3)  BRIEF DESCRIPTION OF REQUEST  Site plan review and approval for a new hotel at 202  APPLICATION INFORMATION  Applicant/Owner: Mark Cumbow - Alvarado Hotel & Genesis World, I Address: 310 Rio Grande Blvd NW  City: Albuquerque                                                                                                                                                                                                                                                                                                                       | 6 Central Ave SW                                                                                         | Phone: (505) 362-8903                                                                   |  |  |
| BRIEF DESCRIPTION OF REQUEST  Site plan review and approval for a new hotel at 202  APPLICATION INFORMATION  Applicant/Owner: Mark Cumbow - Alvarado Hotel & Genesis World, I Address: 310 Rio Grande Blvd NW  City: Albuquerque                                                                                                                                                                                                                                                                                                                                                                      | 6 Central Ave SW                                                                                         | Phone: (505) 362-8903                                                                   |  |  |
| APPLICATION INFORMATION Applicant/Owner: Mark Cumbow - Alvarado Hotel & Genesis World, I Address: 310 Rio Grande Blvd NW City: Albuquerque                                                                                                                                                                                                                                                                                                                                                                                                                                                            |                                                                                                          |                                                                                         |  |  |
| APPLICATION INFORMATION  Applicant/Owner: Mark Cumbow - Alvarado Hotel & Genesis World, I  Address: 310 Rio Grande Blvd NW  City: Albuquerque                                                                                                                                                                                                                                                                                                                                                                                                                                                         |                                                                                                          |                                                                                         |  |  |
| Applicant/Owner: Mark Cumbow - Alvarado Hotel & Genesis World, I<br>Address: 310 Rio Grande Blvd NW<br>City: Albuquerque                                                                                                                                                                                                                                                                                                                                                                                                                                                                              | LLC                                                                                                      |                                                                                         |  |  |
| city: Albuquerque                                                                                                                                                                                                                                                                                                                                                                                                                                                                                                                                                                                     |                                                                                                          | I i i i a a a a a a a a a a a a a a a                                                   |  |  |
|                                                                                                                                                                                                                                                                                                                                                                                                                                                                                                                                                                                                       | State: NM                                                                                                | Email: jag@jagpandz.cor                                                                 |  |  |
| FIUIESSIUII AIIVI. I FILITI III III III III III III III III II                                                                                                                                                                                                                                                                                                                                                                                                                                                                                                                                        |                                                                                                          | Phone: (505) 362-8903                                                                   |  |  |
| Address: P.O. Box 7857                                                                                                                                                                                                                                                                                                                                                                                                                                                                                                                                                                                | Email: jag@jagpan                                                                                        |                                                                                         |  |  |
| city: Albuquerque                                                                                                                                                                                                                                                                                                                                                                                                                                                                                                                                                                                     | State: NM                                                                                                | Zip: 87194                                                                              |  |  |
| Proprietary Interest in Site: Owner                                                                                                                                                                                                                                                                                                                                                                                                                                                                                                                                                                   | List all owners: Genesis Worldwide Resorts                                                               |                                                                                         |  |  |
| SITE INFORMATION (Accuracy of the existing legal description is crucis                                                                                                                                                                                                                                                                                                                                                                                                                                                                                                                                |                                                                                                          |                                                                                         |  |  |
| Lot or Tract No.: Tract 145 A & 145 B                                                                                                                                                                                                                                                                                                                                                                                                                                                                                                                                                                 | Block:                                                                                                   | Unit:                                                                                   |  |  |
| Subdivision/Addition:                                                                                                                                                                                                                                                                                                                                                                                                                                                                                                                                                                                 | MRGCD Map No.: 38                                                                                        | UPC Code: 1013058127241                                                                 |  |  |
| Zone Atlas Page(s): J-13 Existing Zoning: M                                                                                                                                                                                                                                                                                                                                                                                                                                                                                                                                                           | X-M                                                                                                      | Proposed Zoning No change                                                               |  |  |
| # of Existing Lots: 2 # of Proposed Lots:                                                                                                                                                                                                                                                                                                                                                                                                                                                                                                                                                             | 1                                                                                                        | Total Area of Site (Acres): 1.0903                                                      |  |  |
| LOCATION OF PROPERTY BY STREETS                                                                                                                                                                                                                                                                                                                                                                                                                                                                                                                                                                       |                                                                                                          |                                                                                         |  |  |
| Site Address/Street: 2026 Central SW Between: Rio Gra                                                                                                                                                                                                                                                                                                                                                                                                                                                                                                                                                 | ande Blvd NW 📙 a                                                                                         | nd: San Pasquale SW                                                                     |  |  |
| CASE HISTORY (List any current or prior project and case number(s) the                                                                                                                                                                                                                                                                                                                                                                                                                                                                                                                                | at may be relevant to your requ                                                                          | iest.)                                                                                  |  |  |
| ZA-80, LUC-91-16, PR-2023-009688, SD-2024-0004                                                                                                                                                                                                                                                                                                                                                                                                                                                                                                                                                        | 49, VA-2024-00079 & '                                                                                    | VA-2024-0082                                                                            |  |  |
| certify that the information I have included here and sent in the required no                                                                                                                                                                                                                                                                                                                                                                                                                                                                                                                         |                                                                                                          | urate to the extent of my knowledge.                                                    |  |  |
| Signature: Printed Name: Juanita Garcia                                                                                                                                                                                                                                                                                                                                                                                                                                                                                                                                                               | tice was complete, true, and accu                                                                        | Date: 04/22/2024                                                                        |  |  |