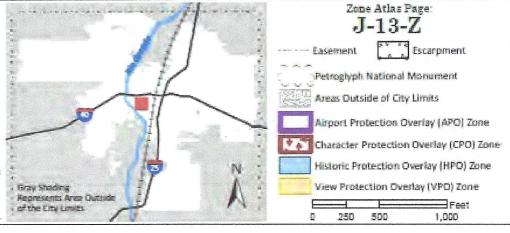

# DEVELOPMENT FACILITATION TEAM (DFT) APPLICATIONS

Effective 11/16/2023

| MISCELLANEOUS APPLICATIONS  Site Plan Administrative DFT (Forms SP & P2)  □ Final EPC Sign-off for Master Development/Site Plans - EPC (Form P2)  □ Infrastructure List or Amendment to Infrastructure List (Form S3)  □ Temporary Deferral of S/W (Form S3)  □ Extension of IIA: Temp. Def. of S/W (Form S3)  BRIEF DESCRIPTION OF REQUEST  Site plan review and approval for a new hotel at 202  APPLICATION INFORMATION  Applicant/Owner: Mark Cumbow - Alvarado Hotel & Genesis World, I Address: 310 Rio Grande Blvd NW  City: Albuquerque  Professional/Agent (if any): JAG Planning & Zoning - | □ Sketch Plat Review and Con □ Sketch Plan Review and Co □ Decision of Site Plan Admini 6 Central Ave SW | RE-APPLICATIONS  Inment (Form S3)  APPEAL  Strative DFT (Form A)  Phone: (505) 362-8903 |  |  |
|-------------------------------------------------------------------------------------------------------------------------------------------------------------------------------------------------------------------------------------------------------------------------------------------------------------------------------------------------------------------------------------------------------------------------------------------------------------------------------------------------------------------------------------------------------------------------------------------------------|----------------------------------------------------------------------------------------------------------|-----------------------------------------------------------------------------------------|--|--|
| □ Final EPC Sign-off for Master Development/Site Plans - EPC (Form P2) □ Infrastructure List or Amendment to Infrastructure List (Form S3) □ Temporary Deferral of S/W (Form S3) □ Extension of IIA: Temp. Def. of S/W (Form S3)  BRIEF DESCRIPTION OF REQUEST Site plan review and approval for a new hotel at 202  APPLICATION INFORMATION  Applicant/Owner: Mark Cumbow - Alvarado Hotel & Genesis World, I Address: 310 Rio Grande Blvd NVV  City: Albuquerque                                                                                                                                    | □ Sketch Plat Review and Con □ Sketch Plan Review and Co □ Decision of Site Plan Admini 6 Central Ave SW | nment (Form S3)  APPEAL  strative DFT (Form A)  Phone: (505) 362-8903                   |  |  |
| □ Infrastructure List or Amendment to Infrastructure List (Form S3) □ Temporary Deferral of S/W (Form S3) □ Extension of IIA: Temp. Def. of S/W (Form S3)  BRIEF DESCRIPTION OF REQUEST Site plan review and approval for a new hotel at 202  APPLICATION INFORMATION  Applicant/Owner: Mark Cumbow - Alvarado Hotel & Genesis World, I Address: 310 Rio Grande Blvd NVV  City: Albuquerque                                                                                                                                                                                                           | □ Sketch Plan Review and Co □ Decision of Site Plan Admini 6 Central Ave SW                              | APPEAL strative DFT (Form A)  Phone: (505) 362-8903                                     |  |  |
| □ Temporary Deferral of S/W (Form S3) □ Extension of IIA: Temp. Def. of S/W (Form S3)  BRIEF DESCRIPTION OF REQUEST  Site plan review and approval for a new hotel at 202  APPLICATION INFORMATION  Applicant/Owner: Mark Cumbow - Alvarado Hotel & Genesis World, I Address: 310 Rio Grande Blvd NVV  City: Albuquerque                                                                                                                                                                                                                                                                              | □ Decision of Site Plan Admini 6 Central Ave SW                                                          | APPEAL strative DFT (Form A)  Phone: (505) 362-8903                                     |  |  |
| Extension of IIA: Temp. Def. of S/W (Form S3)  BRIEF DESCRIPTION OF REQUEST  Site plan review and approval for a new hotel at 202  APPLICATION INFORMATION  Applicant/Owner: Mark Cumbow - Alvarado Hotel & Genesis World, I Address: 310 Rio Grande Blvd NW  City: Albuquerque                                                                                                                                                                                                                                                                                                                       | 6 Central Ave SW                                                                                         | Phone: (505) 362-8903                                                                   |  |  |
| BRIEF DESCRIPTION OF REQUEST  Site plan review and approval for a new hotel at 202  APPLICATION INFORMATION  Applicant/Owner: Mark Cumbow - Alvarado Hotel & Genesis World, I Address: 310 Rio Grande Blvd NW  City: Albuquerque                                                                                                                                                                                                                                                                                                                                                                      | 6 Central Ave SW                                                                                         | Phone: (505) 362-8903                                                                   |  |  |
| APPLICATION INFORMATION Applicant/Owner: Mark Cumbow - Alvarado Hotel & Genesis World, I Address: 310 Rio Grande Blvd NW City: Albuquerque                                                                                                                                                                                                                                                                                                                                                                                                                                                            |                                                                                                          |                                                                                         |  |  |
| APPLICATION INFORMATION  Applicant/Owner: Mark Cumbow - Alvarado Hotel & Genesis World, I  Address: 310 Rio Grande Blvd NW  City: Albuquerque                                                                                                                                                                                                                                                                                                                                                                                                                                                         |                                                                                                          |                                                                                         |  |  |
| Applicant/Owner: Mark Cumbow - Alvarado Hotel & Genesis World, I<br>Address: 310 Rio Grande Blvd NW<br>City: Albuquerque                                                                                                                                                                                                                                                                                                                                                                                                                                                                              | LLC                                                                                                      |                                                                                         |  |  |
| city: Albuquerque                                                                                                                                                                                                                                                                                                                                                                                                                                                                                                                                                                                     |                                                                                                          | I i i i a a a a a a a a a a a a a a a                                                   |  |  |
|                                                                                                                                                                                                                                                                                                                                                                                                                                                                                                                                                                                                       | State: NM                                                                                                | Email: jag@jagpandz.cor                                                                 |  |  |
| FIUIESSIUII AIIVI. I FILITI III III III III III III III III II                                                                                                                                                                                                                                                                                                                                                                                                                                                                                                                                        |                                                                                                          | Phone: (505) 362-8903                                                                   |  |  |
| Address: P.O. Box 7857                                                                                                                                                                                                                                                                                                                                                                                                                                                                                                                                                                                | Email: jag@jagpan                                                                                        |                                                                                         |  |  |
| city: Albuquerque                                                                                                                                                                                                                                                                                                                                                                                                                                                                                                                                                                                     | State: NM                                                                                                | Zip: 87194                                                                              |  |  |
| Proprietary Interest in Site: Owner                                                                                                                                                                                                                                                                                                                                                                                                                                                                                                                                                                   | List all owners: Genesis Worldwide Resorts                                                               |                                                                                         |  |  |
| SITE INFORMATION (Accuracy of the existing legal description is crucis                                                                                                                                                                                                                                                                                                                                                                                                                                                                                                                                |                                                                                                          |                                                                                         |  |  |
| Lot or Tract No.: Tract 145 A & 145 B                                                                                                                                                                                                                                                                                                                                                                                                                                                                                                                                                                 | Block:                                                                                                   | Unit:                                                                                   |  |  |
| Subdivision/Addition:                                                                                                                                                                                                                                                                                                                                                                                                                                                                                                                                                                                 | MRGCD Map No.: 38                                                                                        | UPC Code: 1013058127241                                                                 |  |  |
| Zone Atlas Page(s): J-13 Existing Zoning: M                                                                                                                                                                                                                                                                                                                                                                                                                                                                                                                                                           | X-M                                                                                                      | Proposed Zoning No change                                                               |  |  |
| # of Existing Lots: 2 # of Proposed Lots:                                                                                                                                                                                                                                                                                                                                                                                                                                                                                                                                                             | 1                                                                                                        | Total Area of Site (Acres): 1.0903                                                      |  |  |
| LOCATION OF PROPERTY BY STREETS                                                                                                                                                                                                                                                                                                                                                                                                                                                                                                                                                                       |                                                                                                          |                                                                                         |  |  |
| Site Address/Street: 2026 Central SW Between: Rio Gra                                                                                                                                                                                                                                                                                                                                                                                                                                                                                                                                                 | ande Blvd NW 📙 a                                                                                         | nd: San Pasquale SW                                                                     |  |  |
| CASE HISTORY (List any current or prior project and case number(s) the                                                                                                                                                                                                                                                                                                                                                                                                                                                                                                                                | at may be relevant to your requ                                                                          | iest.)                                                                                  |  |  |
| ZA-80, LUC-91-16, PR-2023-009688, SD-2024-0004                                                                                                                                                                                                                                                                                                                                                                                                                                                                                                                                                        | 49, VA-2024-00079 & '                                                                                    | VA-2024-0082                                                                            |  |  |
| certify that the information I have included here and sent in the required no                                                                                                                                                                                                                                                                                                                                                                                                                                                                                                                         |                                                                                                          | urate to the extent of my knowledge.                                                    |  |  |
| Signature: Printed Name: Juanita Garcia                                                                                                                                                                                                                                                                                                                                                                                                                                                                                                                                                               | tice was complete, true, and accu                                                                        | Date: 04/22/2024                                                                        |  |  |