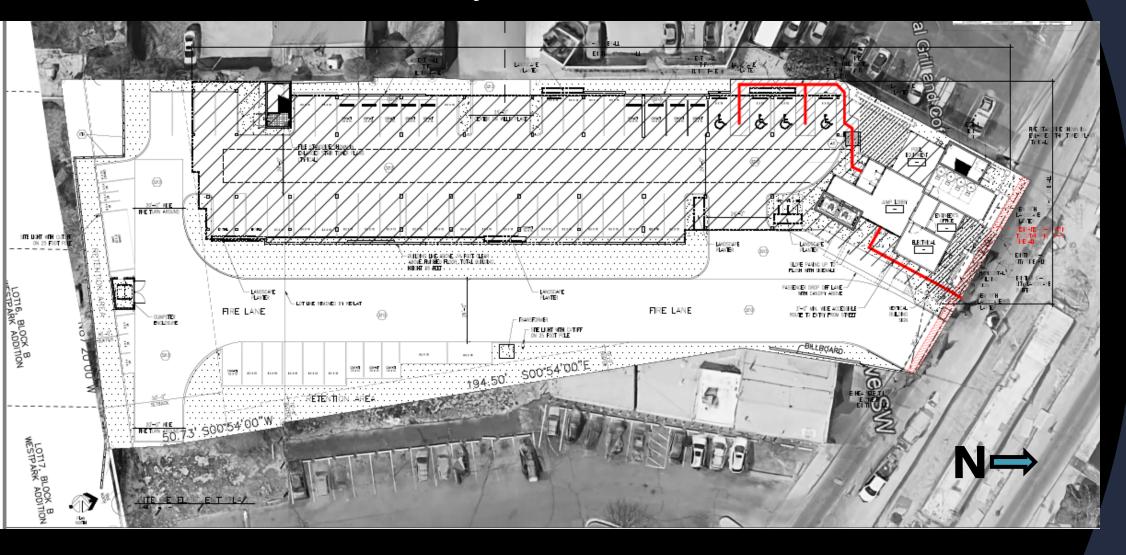

\_\_\_\_\_11) Copy of Site Plan with Fire Marshal's stamp, i.e. "Fire 1" plan (not required for Master

Development Plans)

| Legal/Request Des                                                                                                                              | DHO public meeting schedule in criptions & Location: 170 2026 C                                      | of A LA                                                                | deadlines. Your atte        | ndance is required.  ALVARADO |
|------------------------------------------------------------------------------------------------------------------------------------------------|------------------------------------------------------------------------------------------------------|------------------------------------------------------------------------|-----------------------------|-------------------------------|
| <ul> <li>Hydrology:</li> <li>Sensitive La</li> <li>Grading and</li> <li>AMAFCA</li> <li>Bernalillo Co</li> <li>NMDOT</li> <li>MRGCD</li> </ul> | ands Analysis (5-2(C)) I Drainage Plan ounty                                                         | Approved X Approved Approved Approved Approved Approved 2/21/2024 Date | X NA NA X NA X NA X NA X NA |                               |
| <ul> <li>Traffic Impa</li> </ul>                                                                                                               | ulations Layout (TCL) let Study (TIS) od Impact Analysis (NIA) ounty                                 | X Approved Approved Approved Approved Approved 2/20/2024 Date          | X NA X NA X NA X NA X NA    |                               |
| <ul><li>Ava</li><li>Dev</li><li>If No</li></ul>                                                                                                | Bernalillo County Water Utili<br>ilability Statement: 230602<br>relopment Agreement:<br>one Explain: | X Approved Approved Approved 2/29/2024 Date                            | <u>/UA):</u> NA NA          |                               |
| □ Infrastructure In AGIS (DXF File                                                                                                             |                                                                                                      | Approved<br>Approved                                                   |                             |                               |
| <ul> <li>Owner(s)</li> <li>City Survey</li> <li>AMAFCA***</li> <li>NM Gas***</li> <li>PNM ***</li> <li>COMCAST*</li> <li>MRGCD***</li> </ul>   | or<br>*                                                                                              | Yes Yes Yes Yes Yes Yes Yes Yes Yes                                    | NA                          |                               |

| Legal Description & Location: 2024 Cen                                                                                                                                                                                                           | tral S.W. Trac                                                                                                | + 145A 145B                             | MRGCD MA |
|--------------------------------------------------------------------------------------------------------------------------------------------------------------------------------------------------------------------------------------------------|---------------------------------------------------------------------------------------------------------------|-----------------------------------------|----------|
| Request Description:                                                                                                                                                                                                                             |                                                                                                               |                                         |          |
| □ <u>Hydrology:</u>                                                                                                                                                                                                                              |                                                                                                               |                                         |          |
| <ul> <li>Sensitive Lands Analysis (5-2(C))</li> <li>Grading and Drainage Plan</li> <li>AMAFCA</li> <li>Bernalillo County</li> <li>NMDOT</li> <li>MRGCD</li> <li>Hydrology Department</li> </ul>                                                  | Approved X Approved | X NA<br>NA<br>X NA<br>X NA<br>X NA      |          |
| □ <u>Transportation:</u>                                                                                                                                                                                                                         |                                                                                                               |                                         |          |
| <ul> <li>Traffic Circulations Layout (TCL)</li> <li>Traffic Impact Study (TIS)</li> <li>Neighborhood Impact Analysis (NIA)</li> <li>Bernalillo County</li> <li>MRCOG</li> <li>NMDOT</li> <li>MRGCD</li> <li>Transportation Department</li> </ul> | X Approved Approved Approved Approved Approved Approved Approved Approved Approved Date                       | X NA NA X |          |
| □ Albuquerque Bernalillo County Wate                                                                                                                                                                                                             | r Utility Authority (A                                                                                        | BCWUA):                                 |          |
| <ul> <li>Request for Availability submitted?</li> <li>Availability Statement/Serviceability Lett</li> <li>Note: Commitment for service is require</li> </ul>                                                                                     | ter Number                                                                                                    |                                         |          |
| ABCWUA                                                                                                                                                                                                                                           | Date                                                                                                          |                                         |          |
| <ul> <li>□ Infrastructure Improvements Agreement (II.</li> <li>□ Solid Waste Department Signature on the I</li> <li>□ Fire Marshall Signature on the Plan</li> </ul>                                                                             |                                                                                                               | edNA                                    |          |