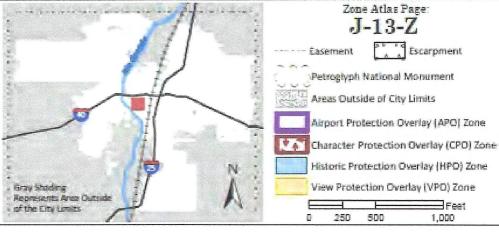

# DEVELOPMENT FACILITATION TEAM (DFT) APPLICATIONS

Effective 11/16/2023

| MISCELLANEOUS APPLICATIONS  Site Plan Administrative DFT (Forms SP & P2)  □ Final EPC Sign-off for Master Development/Site Plans - EPC (Form P2)  □ Infrastructure List or Amendment to Infrastructure List (Form S3)  □ Temporary Deferral of S/W (Form S3)  □ Extension of IIA: Temp. Def. of S/W (Form S3)  BRIEF DESCRIPTION OF REQUEST  Site plan review and approval for a new hotel at 202  APPLICATION INFORMATION  Applicant/Owner: Mark Cumbow - Alvarado Hotel & Genesis World, I Address: 310 Rio Grande Blvd NW  City: Albuquerque  Professional/Agent (if any): JAG Planning & Zoning - | □ Sketch Plat Review and Con □ Sketch Plan Review and Co □ Decision of Site Plan Admini 6 Central Ave SW | RE-APPLICATIONS  Inment (Form S3)  APPEAL  Strative DFT (Form A)  Phone: (505) 362-8903 |  |  |
|-------------------------------------------------------------------------------------------------------------------------------------------------------------------------------------------------------------------------------------------------------------------------------------------------------------------------------------------------------------------------------------------------------------------------------------------------------------------------------------------------------------------------------------------------------------------------------------------------------|----------------------------------------------------------------------------------------------------------|-----------------------------------------------------------------------------------------|--|--|
| □ Final EPC Sign-off for Master Development/Site Plans - EPC (Form P2) □ Infrastructure List or Amendment to Infrastructure List (Form S3) □ Temporary Deferral of S/W (Form S3) □ Extension of IIA: Temp. Def. of S/W (Form S3)  BRIEF DESCRIPTION OF REQUEST Site plan review and approval for a new hotel at 202  APPLICATION INFORMATION  Applicant/Owner: Mark Cumbow - Alvarado Hotel & Genesis World, I Address: 310 Rio Grande Blvd NVV  City: Albuquerque                                                                                                                                    | □ Sketch Plat Review and Con □ Sketch Plan Review and Co □ Decision of Site Plan Admini 6 Central Ave SW | nment (Form S3)  APPEAL  strative DFT (Form A)  Phone: (505) 362-8903                   |  |  |
| □ Infrastructure List or Amendment to Infrastructure List (Form S3) □ Temporary Deferral of S/W (Form S3) □ Extension of IIA: Temp. Def. of S/W (Form S3)  BRIEF DESCRIPTION OF REQUEST Site plan review and approval for a new hotel at 202  APPLICATION INFORMATION  Applicant/Owner: Mark Cumbow - Alvarado Hotel & Genesis World, I Address: 310 Rio Grande Blvd NVV  City: Albuquerque                                                                                                                                                                                                           | □ Sketch Plan Review and Co □ Decision of Site Plan Admini 6 Central Ave SW                              | APPEAL strative DFT (Form A)  Phone: (505) 362-8903                                     |  |  |
| □ Temporary Deferral of S/W (Form S3) □ Extension of IIA: Temp. Def. of S/W (Form S3)  BRIEF DESCRIPTION OF REQUEST  Site plan review and approval for a new hotel at 202  APPLICATION INFORMATION  Applicant/Owner: Mark Cumbow - Alvarado Hotel & Genesis World, I Address: 310 Rio Grande Blvd NVV  City: Albuquerque                                                                                                                                                                                                                                                                              | □ Decision of Site Plan Admini 6 Central Ave SW                                                          | APPEAL strative DFT (Form A)  Phone: (505) 362-8903                                     |  |  |
| Extension of IIA: Temp. Def. of S/W (Form S3)  BRIEF DESCRIPTION OF REQUEST  Site plan review and approval for a new hotel at 202  APPLICATION INFORMATION  Applicant/Owner: Mark Cumbow - Alvarado Hotel & Genesis World, I Address: 310 Rio Grande Blvd NW  City: Albuquerque                                                                                                                                                                                                                                                                                                                       | 6 Central Ave SW                                                                                         | Phone: (505) 362-8903                                                                   |  |  |
| BRIEF DESCRIPTION OF REQUEST  Site plan review and approval for a new hotel at 202  APPLICATION INFORMATION  Applicant/Owner: Mark Cumbow - Alvarado Hotel & Genesis World, I Address: 310 Rio Grande Blvd NW  City: Albuquerque                                                                                                                                                                                                                                                                                                                                                                      | 6 Central Ave SW                                                                                         | Phone: (505) 362-8903                                                                   |  |  |
| APPLICATION INFORMATION Applicant/Owner: Mark Cumbow - Alvarado Hotel & Genesis World, I Address: 310 Rio Grande Blvd NW City: Albuquerque                                                                                                                                                                                                                                                                                                                                                                                                                                                            |                                                                                                          |                                                                                         |  |  |
| APPLICATION INFORMATION  Applicant/Owner: Mark Cumbow - Alvarado Hotel & Genesis World, I  Address: 310 Rio Grande Blvd NW  City: Albuquerque                                                                                                                                                                                                                                                                                                                                                                                                                                                         |                                                                                                          |                                                                                         |  |  |
| Applicant/Owner: Mark Cumbow - Alvarado Hotel & Genesis World, I<br>Address: 310 Rio Grande Blvd NW<br>City: Albuquerque                                                                                                                                                                                                                                                                                                                                                                                                                                                                              | LLC                                                                                                      |                                                                                         |  |  |
| city: Albuquerque                                                                                                                                                                                                                                                                                                                                                                                                                                                                                                                                                                                     |                                                                                                          | I i i i a a a a a a a a a a a a a a a                                                   |  |  |
|                                                                                                                                                                                                                                                                                                                                                                                                                                                                                                                                                                                                       | State: NM                                                                                                | Email: jag@jagpandz.cor                                                                 |  |  |
| FIUIESSIUII AIIVI. I FILITI III III III III III III III III II                                                                                                                                                                                                                                                                                                                                                                                                                                                                                                                                        |                                                                                                          | Phone: (505) 362-8903                                                                   |  |  |
| Address: P.O. Box 7857                                                                                                                                                                                                                                                                                                                                                                                                                                                                                                                                                                                | Email: jag@jagpan                                                                                        |                                                                                         |  |  |
| city: Albuquerque                                                                                                                                                                                                                                                                                                                                                                                                                                                                                                                                                                                     | State: NM                                                                                                | Zip: 87194                                                                              |  |  |
| Proprietary Interest in Site: Owner                                                                                                                                                                                                                                                                                                                                                                                                                                                                                                                                                                   | List all owners: Genesis Worldwide Resorts                                                               |                                                                                         |  |  |
| SITE INFORMATION (Accuracy of the existing legal description is crucis                                                                                                                                                                                                                                                                                                                                                                                                                                                                                                                                |                                                                                                          |                                                                                         |  |  |
| Lot or Tract No.: Tract 145 A & 145 B                                                                                                                                                                                                                                                                                                                                                                                                                                                                                                                                                                 | Block:                                                                                                   | Unit:                                                                                   |  |  |
| Subdivision/Addition:                                                                                                                                                                                                                                                                                                                                                                                                                                                                                                                                                                                 | MRGCD Map No.: 38                                                                                        | UPC Code: 1013058127241                                                                 |  |  |
| Zone Atlas Page(s): J-13 Existing Zoning: M                                                                                                                                                                                                                                                                                                                                                                                                                                                                                                                                                           | X-M                                                                                                      | Proposed Zoning No change                                                               |  |  |
| # of Existing Lots: 2 # of Proposed Lots:                                                                                                                                                                                                                                                                                                                                                                                                                                                                                                                                                             | 1                                                                                                        | Total Area of Site (Acres): 1.0903                                                      |  |  |
| LOCATION OF PROPERTY BY STREETS                                                                                                                                                                                                                                                                                                                                                                                                                                                                                                                                                                       |                                                                                                          |                                                                                         |  |  |
| Site Address/Street: 2026 Central SW Between: Rio Gra                                                                                                                                                                                                                                                                                                                                                                                                                                                                                                                                                 | ande Blvd NW 📙 a                                                                                         | nd: San Pasquale SW                                                                     |  |  |
| CASE HISTORY (List any current or prior project and case number(s) the                                                                                                                                                                                                                                                                                                                                                                                                                                                                                                                                | at may be relevant to your requ                                                                          | iest.)                                                                                  |  |  |
| ZA-80, LUC-91-16, PR-2023-009688, SD-2024-0004                                                                                                                                                                                                                                                                                                                                                                                                                                                                                                                                                        | 49, VA-2024-00079 & '                                                                                    | VA-2024-0082                                                                            |  |  |
| certify that the information I have included here and sent in the required no                                                                                                                                                                                                                                                                                                                                                                                                                                                                                                                         |                                                                                                          | urate to the extent of my knowledge.                                                    |  |  |
| Signature: Printed Name: Juanita Garcia                                                                                                                                                                                                                                                                                                                                                                                                                                                                                                                                                               | tice was complete, true, and accu                                                                        | Date: 04/22/2024                                                                        |  |  |