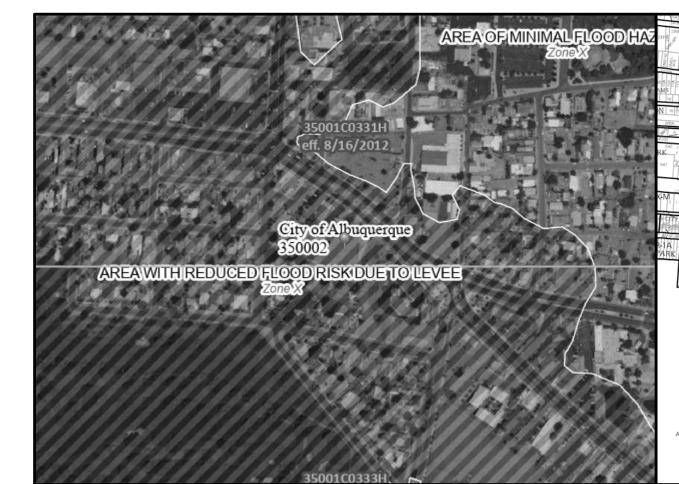

1" DATA                                    |                  |              |                         | Proximity to Transit<br>C)(5)(c)1. 30% Reduction | -23              | COUNTS AS 2 PARKING SPACES.  INCLUDING REQ'D ACCESSIBLE PRKG:   | 4  |          |  |
| BUILDING HEIGHT (I<br>BUILDING CLEAR HE          |                  | OTM): 14'-0" | REDUCTION -Per 5-5(     | C)(5)(c)2. 10% Reduction                         | -8               | -Per ADA STANDARDS: 4 PER 100<br>ONE OF WHICH IS VAN ACCESSIBLE | -1 |          |  |
| REFERENCE THE 20<br>CODE APPENDIX B,<br>CRITERIA |                  |              | Maximum r<br>PARKING R  | reduction allowed is 50%                         | <u>-39</u><br>39 | TOTAL PARKING REQUIRED TOTAL PARKING PROVIDED                   |    | 52<br>63 |  |





# FIRM MAP NO. 35001C0331H

## **DRAINAGE INFORMATION** LOCATION & DESCRIPTION

THE PROPOSED SITE IS A DEVELOPED TRACT ON CENTRAL AVE, THAT HAS BEEN PREVIOUSLY GRADED AS A SIGNIFICANT PARKING AREA..

THIS PROJECT, AS SHOWN ON FEMA'S FLOOD INSURANCE RATE MAP 35001C0331H, DATED AUGUST 16, 2012 IS NOT WITHIN A DESIGNATED 100-YEAR FLOODPLAIN.

THE SITE DRAINS WITH FREE DISCHARGE TO WILLIS PLACE. PER DPM PART 6-5(C) THE DISCHARGE FROM THE SITE IS LIMITED TO 2.75 CFS/ACRE OR THE SITE MUST RETAIN THE FIRST 1/2 INCH OF RUNOFF.

THE SITE WILL BE IMPROVED WITH 114 ROOM HOTEL. THE SITE RUNOFF WILL BE ROUTED TO THE POND DEPICTED TO RETAIN 48% OF THE TOTAL RUNOFF. THE OVERFLOW DISCHARGE TO WILLIS PLACE FROM THE POND WILL HAVE A PEAK FLOW OF 4.56 CFS OR 4.15 CFS/AC.

METHODOLOGY THIS PROJECT WAS ANALY