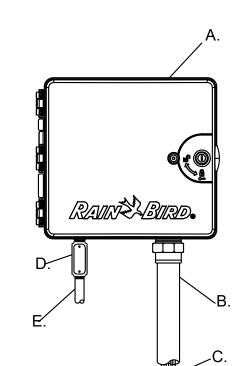

LEEVES TO BE INSTALLED, AS SHOWN PER PLAN, BEFORE HARDSCAPE IS INSTALLED. THE LANDSCAPE CONTRACTOR
- MUST BE GIVEN A MINIMUM OF 72 HOUR NOTICE BEFORE SLEEVE LOCATIONS ARE PAVED OVER.
- 15. WATER METER TO BE PROVIDED BY OTHERS.



- A. FINISH GRADE
- B. END FLUSH CAP
- C. 6" ROUND BOX WITH LID
- D. 3/4" POLY DRIP PIPE E. 2" DEPTH OF GRAVEL
- F. 90° FITTING

END FLUSH CAP

N.T.S.

- A. APPLIED ENGINEERING PRODUCTS 1320 VALVE BOX WITH EXTENSIONS AS NEEDED B. FINISH GRADE C. 24" WIRE LOOP
  - D. AUTOMATIC VALVE-
  - SEE IRRIGATION LEGEND. E. DRY SPLICE CONNECTOR OR
  - **EQUAL**
  - F. LATERAL LINE/24" BURY G. 8" X 8" X 16" CMU
  - CONCRETE BLOCK
  - H. MASTERLINE/24" BURY
  - I. 4" LAYER OF 3/4" GRAVEL J. SCH. 80 TRUE UNION BALL VALVE
  - K. SCH. 40 PVC LATERAL LINE

AUTOMATIC VALVE

N.T.S.



- A. CONTROLLER (see plan for model)
- B. 2" PVC SCH. 40 CONDUIT AND FITTINGS
- C. WIRES TO REMOTE CONTROL VALVES
- D. JUNCTION BOX
- E. 1" PVC SCH. 40 CONDUIT AND FITTINGS TO POWER SUPPLY



N.T.S.



PO Box 10597 Albuquerque, NM 87184 505.898.9615 design@yellowstonelandscape.com



Date: 10/26/2023 Revisions: 02/28/2024

Drawn by: E.G. Reviewed by: CM

, New Mexico

**Albuquerq** 



Scale: 1" = 20'



Sheet Title: Irrigation Details

Sheet Number:



GRAVEL MULCH WITH FILTER FABRIC

# **GENERAL NOTES**

- 1. IN CASE OF DISCREPANCIES IN PLANT QUANTITIES SHOWN ON THE PLANT SCHEDULE AND THOSE SHOWN ON THE PLAN, THE QUANTITIES SHOWN ON THE PLAN SHALL PREVAIL. CONTRACTOR SHALL VERIFY ALL QUANTITIES PRIOR TO BID AND INSTALLATION.
- 2. POSITIVE DRAINAGE AWAY FROM ALL STRUCTURES SHALL BE PROV