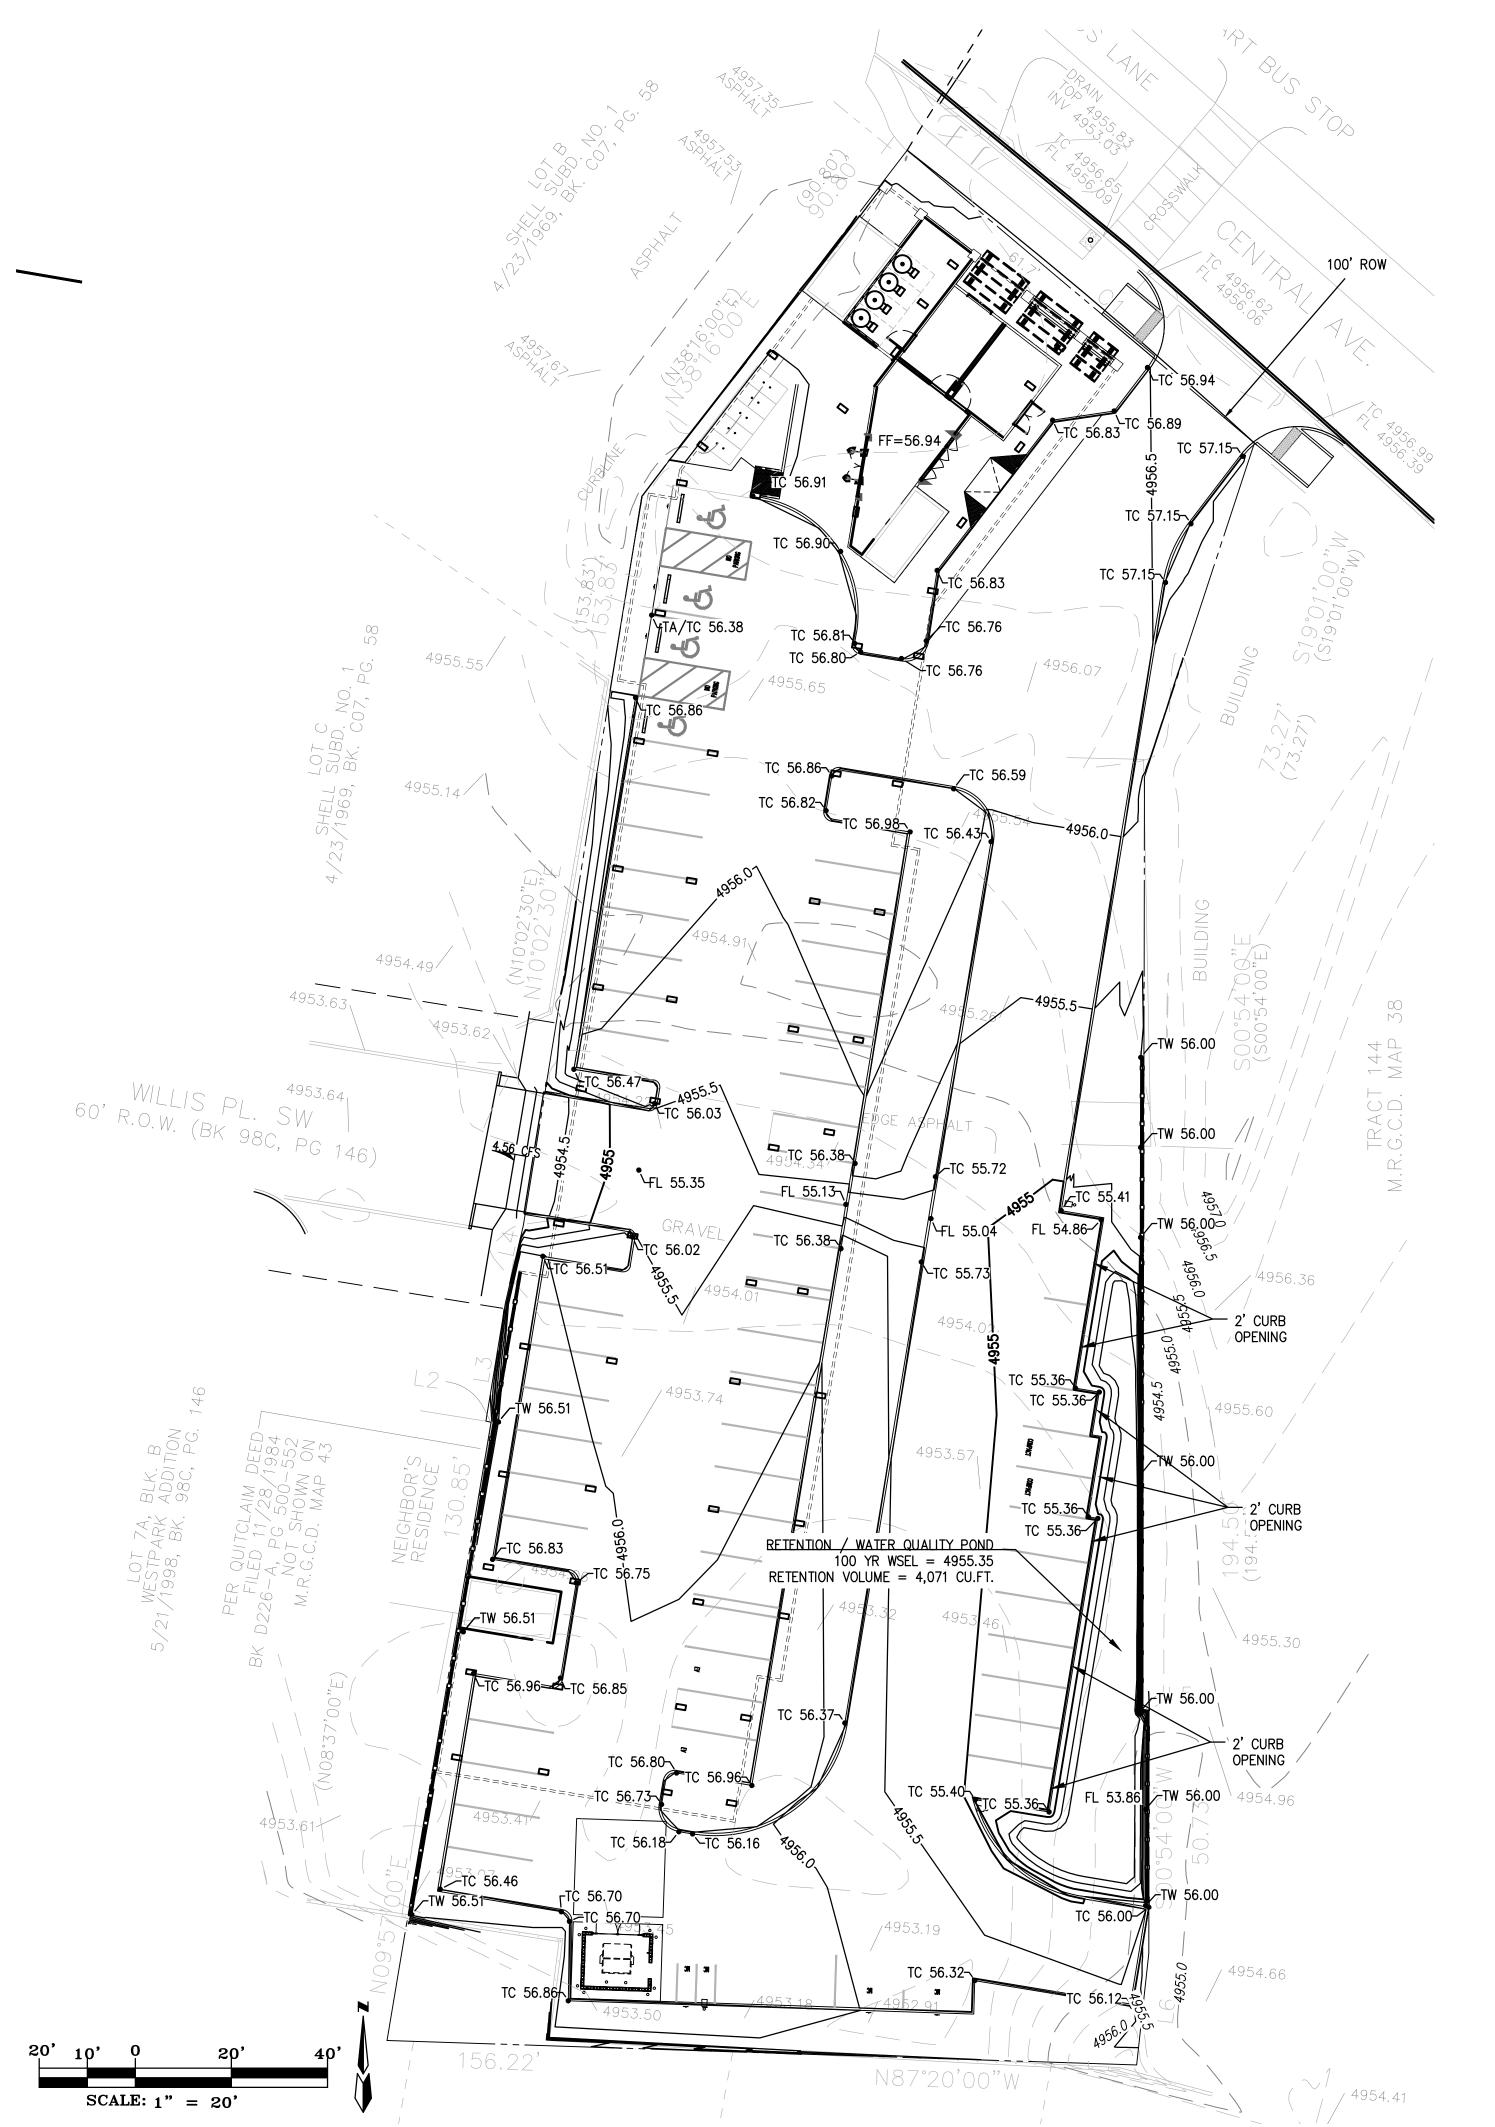

RE 1" DATA                                    |                  |              |                         | Proximity to Transit<br>C)(5)(c)1. 30% Reduction | -23              | COUNTS AS 2 PARKING SPACES.  INCLUDING REQ'D ACCESSIBLE PRKG:   | 4  |          |  |
| BUILDING HEIGHT (I<br>BUILDING CLEAR HE          |                  | OTM): 14'-0" | REDUCTION -Per 5-5(     | C)(5)(c)2. 10% Reduction                         | -8               | -Per ADA STANDARDS: 4 PER 100<br>ONE OF WHICH IS VAN ACCESSIBLE | -1 |          |  |
| REFERENCE THE 20<br>CODE APPENDIX B,<br>CRITERIA |                  |              | Maximum r<br>PARKING R  | reduction allowed is 50%                         | <u>-39</u><br>39 | TOTAL PARKING REQUIRED TOTAL PARKING PROVIDED                   |    | 52<br>63 |  |





# FIRM MAP NO. 35001C0331H

## **DRAINAGE INFORMATION** LOCATION & DESCRIPTION

THE PROPOSED SITE IS A DEVELOPED TRACT ON CENTRAL AVE, THAT HAS BEEN PREVIOUSLY GRADED AS A SIGNIFICANT PARKING AREA..

THIS PROJECT, AS SHOWN ON FEMA'S FLOOD INSURANCE RATE MAP 35001C0331H, DATED AUGUST 16, 2012 IS NOT WITHIN A DESIGNATED 100-YEAR FLOODPLAIN.

THE SITE DRAINS WITH FREE DISCHARGE TO WILLIS PLACE. PER DPM PART 6-5(C) THE DISCHARGE FROM THE SITE IS LIMITED TO 2.75 CFS/ACRE OR THE SITE MUST RETAIN THE FIRST 1/2 INCH OF RUNOFF.

THE SITE WILL BE IMPROVED WITH 114 ROOM HOTEL. THE SITE RUNOFF WILL BE ROUTED TO THE POND DEPICTED TO RETAIN 48% OF THE TOTAL RUNOFF. THE OVERFLOW DISCHARGE TO WILLIS PLACE FROM THE POND WILL HAVE A PEAK FLOW OF 4.56 CFS OR 4.15 CFS/AC.

METHODOLOGY THIS PROJECT WAS ANA