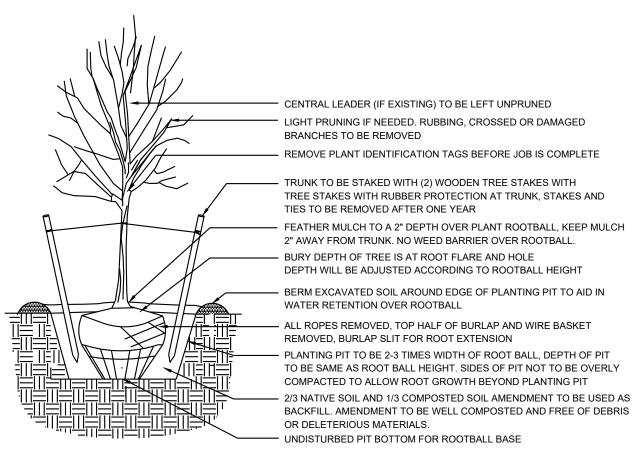

<sup>\*</sup> Prior to Final Site Plan approval submittals (include a copy of the recorded IIA)

TREE PLANTING DETAIL

N.T.S.

REMOVE PLANT IDENTIFICATION TAGS BEFORE JOB IS COMPLETE
FEATHER MULCH TO A 2" DEPTH OVER PLANT ROOTBALL, KEEP MULCH
2" AWAY FROM CENTER OF SHRUB. NO WEED BARRIER OVER ROOTBALL.
SET SHRUB ON UNDISTURBED PIT BOTTOM PLUMB AND STRAIGHT
BERM REMOVED SOIL AT EDGE OF PLANTING PIT TO AID IN
WATER RETENTION OVER ROOTBALL

2/3 NATIVE SOIL AND 1/3 COMPOSTED SOIL AMENDMENT TO BE USED AS BACKFILL. AMENDMENT TO BE WELL COMPOSTED AND FREE OF DEBRIS OR DELETERIOUS MATERIALS.
 IF EXCESSIVE ROOTS ARE PRESENT ON ROOTBALL SCORE THE

IF EXCESSIVE ROOTS ARE PRESENT ON ROOTBALL SCORE THE SIDES OF ROOTBALL TO DISCOURAGE ROOT CIRCLING

N.T.S.

SHRUB PLANTING DETAIL