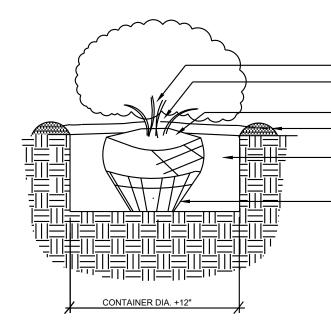

2/3 NATIVE SOIL AND 1/3 COMPOSTED SOIL AMENDMENT TO BE USED AS BACKFILL. AMENDMENT TO BE WELL COMPOSTED AND FREE OF DEBRIS OR DELETERIOUS MATERIALS.
 IF EXCESSIVE ROOTS ARE PRESENT ON ROOTBALL SCORE THE

IF EXCESSIVE ROOTS ARE PRESENT ON ROOTBALL SCORE THE SIDES OF ROOTBALL TO DISCOURAGE ROOT CIRCLING

N.T.S.

SHRUB PLANTING DETAIL