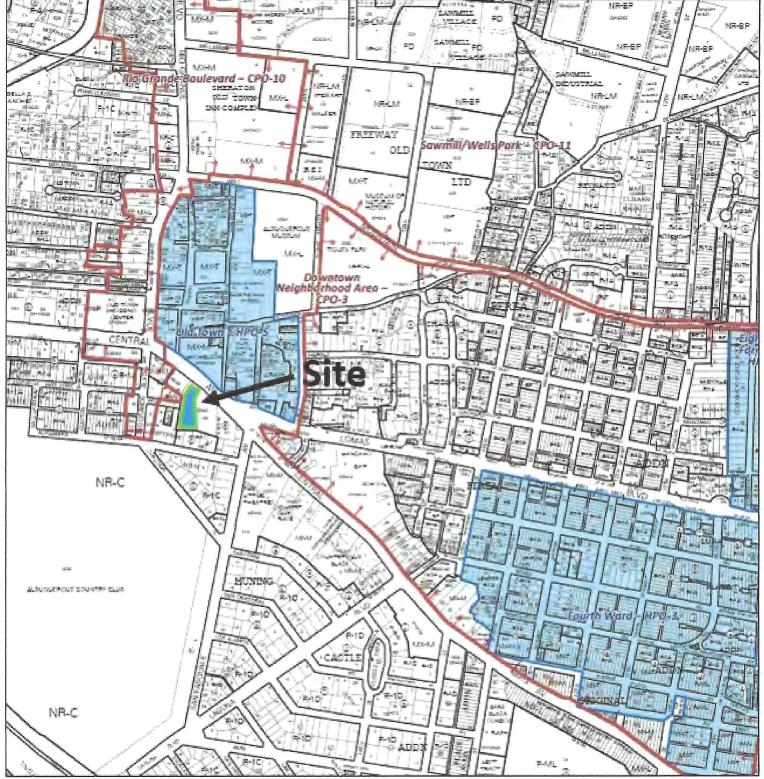

# DEVELOPMENT FACILITATION TEAM (DFT) APPLICATIONS

Effective 11/16/2023

| MISCELLANEOUS APPLICATIONS  Site Plan Administrative DFT (Forms SP & P2)  □ Final EPC Sign-off for Master Development/Site Plans - EPC (Form P2)  □ Infrastructure List or Amendment to Infrastructure List (Form S3)  □ Temporary Deferral of S/W (Form S3)  □ Extension of IIA: Temp. Def. of S/W (Form S3)  BRIEF DESCRIPTION OF REQUEST  Site plan review and approval for a new hotel at 202  APPLICATION INFORMATION  Applicant/Owner: Mark Cumbow - Alvarado Hotel & Genesis World, I Address: 310 Rio Grande Blvd NW  City: Albuquerque  Professional/Agent (if any): JAG Planning & Zoning - | □ Sketch Plat Review and Con □ Sketch Plan Review and Co □ Decision of Site Plan Admini 6 Central Ave SW | RE-APPLICATIONS  Inment (Form S3)  APPEAL  Strative DFT (Form A)  Phone: (505) 362-8903 |  |  |
|-------------------------------------------------------------------------------------------------------------------------------------------------------------------------------------------------------------------------------------------------------------------------------------------------------------------------------------------------------------------------------------------------------------------------------------------------------------------------------------------------------------------------------------------------------------------------------------------------------|----------------------------------------------------------------------------------------------------------|-----------------------------------------------------------------------------------------|--|--|
| □ Final EPC Sign-off for Master Development/Site Plans - EPC (Form P2) □ Infrastructure List or Amendment to Infrastructure List (Form S3) □ Temporary Deferral of S/W (Form S3) □ Extension of IIA: Temp. Def. of S/W (Form S3)  BRIEF DESCRIPTION OF REQUEST Site plan review and approval for a new hotel at 202  APPLICATION INFORMATION  Applicant/Owner: Mark Cumbow - Alvarado Hotel & Genesis World, I Address: 310 Rio Grande Blvd NVV  City: Albuquerque                                                                                                                                    | □ Sketch Plat Review and Con □ Sketch Plan Review and Co □ Decision of Site Plan Admini 6 Central Ave SW | nment (Form S3)  APPEAL  strative DFT (Form A)  Phone: (505) 362-8903                   |  |  |
| □ Infrastructure List or Amendment to Infrastructure List (Form S3) □ Temporary Deferral of S/W (Form S3) □ Extension of IIA: Temp. Def. of S/W (Form S3)  BRIEF DESCRIPTION OF REQUEST Site plan review and approval for a new hotel at 202  APPLICATION INFORMATION  Applicant/Owner: Mark Cumbow - Alvarado Hotel & Genesis World, I Address: 310 Rio Grande Blvd NVV  City: Albuquerque                                                                                                                                                                                                           | □ Sketch Plan Review and Co □ Decision of Site Plan Admini 6 Central Ave SW                              | APPEAL strative DFT (Form A)  Phone: (505) 362-8903                                     |  |  |
| □ Temporary Deferral of S/W (Form S3) □ Extension of IIA: Temp. Def. of S/W (Form S3)  BRIEF DESCRIPTION OF REQUEST  Site plan review and approval for a new hotel at 202  APPLICATION INFORMATION  Applicant/Owner: Mark Cumbow - Alvarado Hotel & Genesis World, I Address: 310 Rio Grande Blvd NVV  City: Albuquerque                                                                                                                                                                                                                                                                              | □ Decision of Site Plan Admini 6 Central Ave SW                                                          | APPEAL strative DFT (Form A)  Phone: (505) 362-8903                                     |  |  |
| Extension of IIA: Temp. Def. of S/W (Form S3)  BRIEF DESCRIPTION OF REQUEST  Site plan review and approval for a new hotel at 202  APPLICATION INFORMATION  Applicant/Owner: Mark Cumbow - Alvarado Hotel & Genesis World, I Address: 310 Rio Grande Blvd NW  City: Albuquerque                                                                                                                                                                                                                                                                                                                       | 6 Central Ave SW                                                                                         | Phone: (505) 362-8903                                                                   |  |  |
| BRIEF DESCRIPTION OF REQUEST  Site plan review and approval for a new hotel at 202  APPLICATION INFORMATION  Applicant/Owner: Mark Cumbow - Alvarado Hotel & Genesis World, I Address: 310 Rio Grande Blvd NW  City: Albuquerque                                                                                                                                                                                                                                                                                                                                                                      | 6 Central Ave SW                                                                                         | Phone: (505) 362-8903                                                                   |  |  |
| APPLICATION INFORMATION Applicant/Owner: Mark Cumbow - Alvarado Hotel & Genesis World, I Address: 310 Rio Grande Blvd NW City: Albuquerque                                                                                                                                                                                                                                                                                                                                                                                                                                                            |                                                                                                          |                                                                                         |  |  |
| APPLICATION INFORMATION  Applicant/Owner: Mark Cumbow - Alvarado Hotel & Genesis World, I  Address: 310 Rio Grande Blvd NW  City: Albuquerque                                                                                                                                                                                                                                                                                                                                                                                                                                                         |                                                                                                          |                                                                                         |  |  |
| Applicant/Owner: Mark Cumbow - Alvarado Hotel & Genesis World, I<br>Address: 310 Rio Grande Blvd NW<br>City: Albuquerque                                                                                                                                                                                                                                                                                                                                                                                                                                                                              | LLC                                                                                                      |                                                                                         |  |  |
| city: Albuquerque                                                                                                                                                                                                                                                                                                                                                                                                                                                                                                                                                                                     |                                                                                                          | I i i i a a a a a a a a a a a a a a a                                                   |  |  |
|                                                                                                                                                                                                                                                                                                                                                                                                                                                                                                                                                                                                       | State: NM                                                                                                | Email: jag@jagpandz.cor                                                                 |  |  |
| FIUIESSIUII AIIVI. I FILITI III III III III III III III III II                                                                                                                                                                                                                                                                                                                                                                                                                                                                                                                                        |                                                                                                          | Phone: (505) 362-8903                                                                   |  |  |
| Address: P.O. Box 7857                                                                                                                                                                                                                                                                                                                                                                                                                                                                                                                                                                                | Email: jag@jagpan                                                                                        |                                                                                         |  |  |
| city: Albuquerque                                                                                                                                                                                                                                                                                                                                                                                                                                                                                                                                                                                     | State: NM                                                                                                | Zip: 87194                                                                              |  |  |
| Proprietary Interest in Site: Owner                                                                                                                                                                                                                                                                                                                                                                                                                                                                                                                                                                   | List all owners: Genesis Worldwide Resorts                                                               |                                                                                         |  |  |
| SITE INFORMATION (Accuracy of the existing legal description is crucis                                                                                                                                                                                                                                                                                                                                                                                                                                                                                                                                |                                                                                                          |                                                                                         |  |  |
| Lot or Tract No.: Tract 145 A & 145 B                                                                                                                                                                                                                                                                                                                                                                                                                                                                                                                                                                 | Block:                                                                                                   | Unit:                                                                                   |  |  |
| Subdivision/Addition:                                                                                                                                                                                                                                                                                                                                                                                                                                                                                                                                                                                 | MRGCD Map No.: 38                                                                                        | UPC Code: 1013058127241                                                                 |  |  |
| Zone Atlas Page(s): J-13 Existing Zoning: M                                                                                                                                                                                                                                                                                                                                                                                                                                                                                                                                                           | X-M                                                                                                      | Proposed Zoning No change                                                               |  |  |
| # of Existing Lots: 2 # of Proposed Lots:                                                                                                                                                                                                                                                                                                                                                                                                                                                                                                                                                             | 1                                                                                                        | Total Area of Site (Acres): 1.0903                                                      |  |  |
| LOCATION OF PROPERTY BY STREETS                                                                                                                                                                                                                                                                                                                                                                                                                                                                                                                                                                       |                                                                                                          |                                                                                         |  |  |
| Site Address/Street: 2026 Central SW Between: Rio Gra                                                                                                                                                                                                                                                                                                                                                                                                                                                                                                                                                 | ande Blvd NW 📙 a                                                                                         | nd: San Pasquale SW                                                                     |  |  |
| CASE HISTORY (List any current or prior project and case number(s) the                                                                                                                                                                                                                                                                                                                                                                                                                                                                                                                                | at may be relevant to your requ                                                                          | iest.)                                                                                  |  |  |
| ZA-80, LUC-91-16, PR-2023-009688, SD-2024-0004                                                                                                                                                                                                                                                                                                                                                                                                                                                                                                                                                        | 49, VA-2024-00079 & '                                                                                    | VA-2024-0082                                                                            |  |  |
| certify that the information I have included here and sent in the required no                                                                                                                                                                                                                                                                                                                                                                                                                                                                                                                         |                                                                                                          | urate to the extent of my knowledge.                                                    |  |  |
| Signature: Printed Name: Juanita Garcia                                                                                                                                                                                                                                                                                                                                                                                                                                                                                                                                                               | tice was complete, true, and accu                                                                        | Date: 04/22/2024                                                                        |  |  |