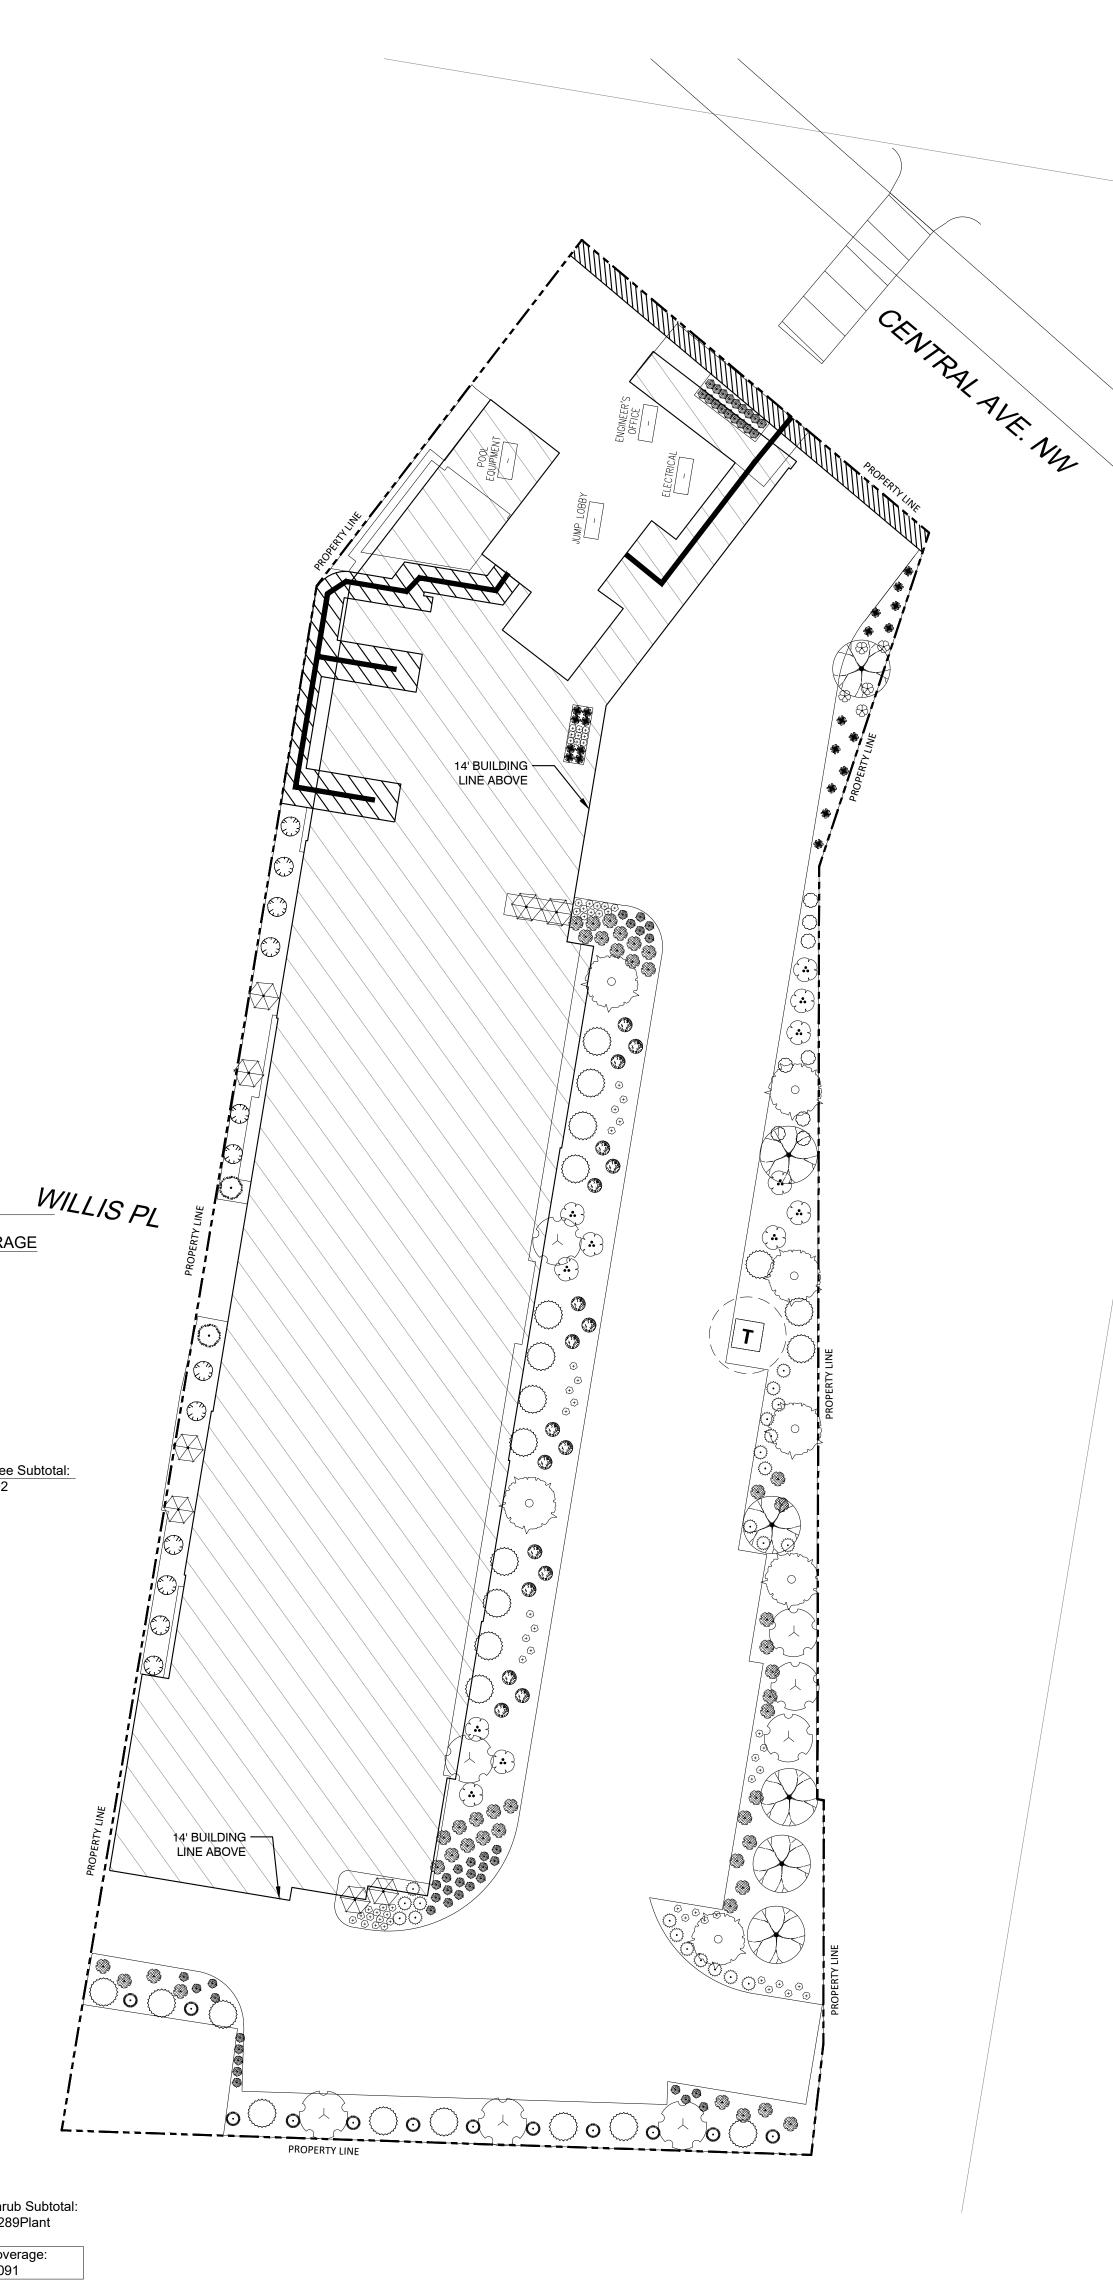

|                     |                                                                                                                          | ZONING DESIGN | NATION   |         |
|---------------------|--------------------------------------------------------------------------------------------------------------------------|---------------|----------|---------|
| IDO UPC#            | 101906403903830134                                                                                                       | MX-L          |          |         |
|                     | GROSS LOT AREA (SF)                                                                                                      | 48,174        |          |         |
|                     | BUILDING AREA (SF)                                                                                                       | 3,304         |          |         |
|                     | NET LOT AREA (SF)                                                                                                        | 44,870        |          |         |
| MINIMUM LAI         | NDSCAPE                                                                                                                  | REQUIRED      | PROVIDED | T       |
|                     | AREA (SF) - MINIMUM 15 % OF NET LOT AREA*                                                                                | 6,731         | 11,156   | 25      |
|                     | TOTAL VEGETATIVE COVERAGE (SF) @ PLANT MATURITY (75% OF LANDSCAPE AREA)                                                  | 5,048         | 5,091    | 76      |
|                     | VEGETATIVE COVERAGE (SF) OF GROUND-LEVEL PLANTS (25% OF TOTAL, MINIMUM)                                                  | 1,262         | 4,289    | 85      |
| * PER IDO 14-16-5-6 | C(C)(2)(b), IN DT-UC-MS-PT AREAS, MINIMUM IS 10% OF NET LOT AREA.                                                        |               |          |         |
|                     | Y DWELLING, MINIMUM IS 25% OF NET LOT AREA. SEE 14-16-4-3(B)(8) FOR DETAILS.                                             |               |          |         |
| PLANTING A          | REA MULCH                                                                                                                | REQUIRED      | PROVIDED |         |
|                     | GRAVEL OR CRUSHER FINES (SF)                                                                                             | MAX. 75%      | 10,136   | 90      |
| * PER IDO 14-15-5-6 | F(C) The use of gravel or crusher fines as ground cover is limited to a maximum 50 percent in DT-UC-MS areas.            |               |          |         |
| STREET TRE          | ES - 1 PER 25 LF                                                                                                         | REQUIRED      | PROVIDED |         |
|                     | STREET FRONTAGE (LF)                                                                                                     | -             | 67       |         |
|                     | STREET TREES                                                                                                             | 2.7           | 2        |         |
| * PER IDO 14-15-5-6 | (D)(1)(a) TREES THAT ARE PLANTED WITHIN 20 FEET OF THE BACK OF CURB OF THE ABUTTING STREET MAY FULFILL THIS REQUIREMENT. |               |          |         |
| EDGE BUFFE          | ER LANDSCAPE                                                                                                             | REQUIRED      | PROVIDED |         |
|                     | TREES                                                                                                                    |               |          |         |
| * SEE IDO 14-16-5-6 | (E)(2), 14-16-5-6(E)(3), AND 14-16-5-6(E)(4) FOR COMPLETE EDGE BUFFER STANDARDS.                                         |               |          |         |
| PARKING LO          | T EDGES                                                                                                                  |               |          |         |
|                     | WITHIN 30' OF FRONT LOT LINE - CONTINUOUS 3' HT EVERGREEN SHRUBS                                                         | -             | PROVIDED |         |
|                     | WITHIN 20' SIDE AND REAR LOT EDGES (LF)                                                                                  | -             |          |         |
|                     | TREES PER (2 PER 25 LF): 156 LF                                                                                          | 12.4          | 12       |         |
|                     | SHRUBS (6 PER 25 LF): 156 LF                                                                                             | 37.4          | 32       |         |
| PARKING LO          | T INTERIOR                                                                                                               | REQUIRED      | PROVIDED |         |
|                     | PARKING STALLS                                                                                                           | -             | 14       |         |
|                     | PARKING LOT AREA (SF)                                                                                                    | -             | 2,312    |         |
|                     | LANDSCAPED AREA (10% OF PARKING LOT AREA)*                                                                               | 231           | 3,425    | $\top$  |
|                     | TREES (1 PER 10 PARKING SPACES)                                                                                          | 1.4           | 2        |         |
| * PER IDO 14-16-5-6 | (F)(2), FOR PARKING LOTS CONTAINING 50 OR FEWER SPACES, MINIMUM IS 10% OF PARKING LOT AREA.                              |               |          |         |
| COOL SEASO          | DN GRASS                                                                                                                 | REQUIRED      | PROVIDED |         |
|                     | NO MORE THAN 10 % OF REQUIRED LANDSCAPE AREA                                                                             | -             | 0        | 09      |
| ADDITIONAL          | REQUIREMENTS FOR MULTI-FAMILY DWELLING                                                                                   | REQUIRED      | PROVIDED |         |
|                     | 1 TREE PER GROUND FLOOR DWELLING UNIT                                                                                    |               |          |         |
|                     | 1 TREE PER SECOND FLOOR DWELLING UNIT*                                                                                   |               |          |         |
|                     | (B)(8), IN DT-UC-MS-PT AREAS, SECOND FLOOR DWELLING UNIT TREES ARE NOT REQUIRED.                                         |               |          |         |
| TOTALS              |                                                                                                                          | REQUIRED      | PROVIDED | $\perp$ |
| TREES               |                                                                                                                          | 16            | 20       |         |