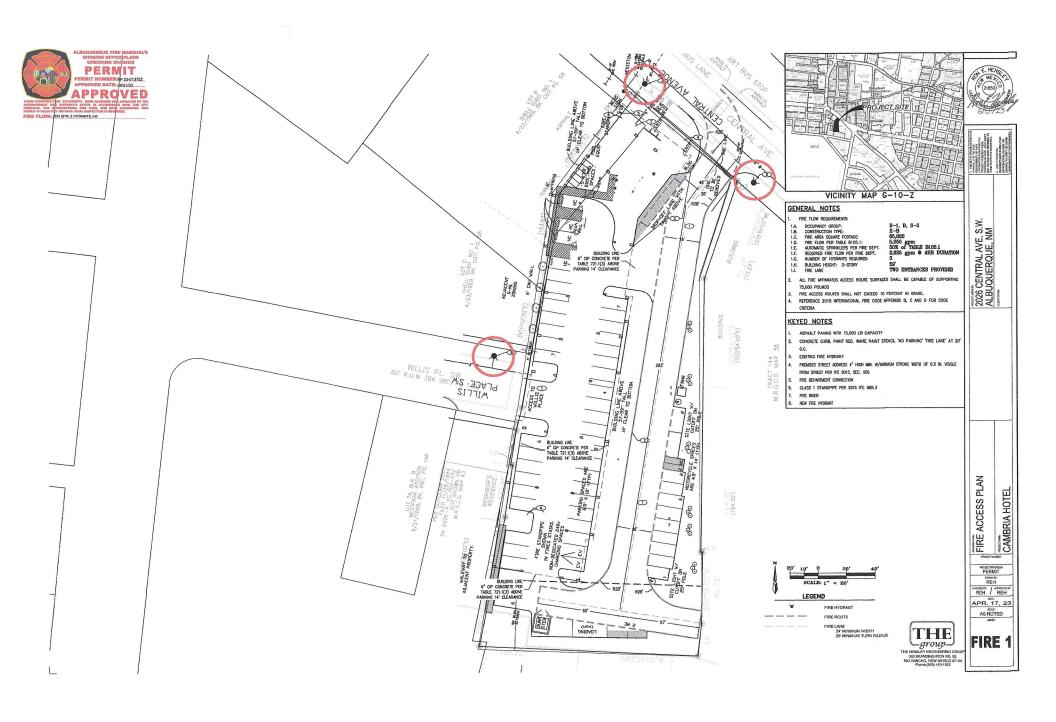

\_\_\_\_\_11) Copy of Site Plan with Fire Marshal's stamp, i.e. "Fire 1" plan (not required for Master

Development Plans)

| Legal/Request Des                                                                                                                              | DHO public meeting schedule in criptions & Location: 170 2026 C                                      | of A LA                                                                | deadlines. Your atte        | ndance is required.  ALVARADO |
|------------------------------------------------------------------------------------------------------------------------------------------------|------------------------------------------------------------------------------------------------------|------------------------------------------------------------------------|-----------------------------|-------------------------------|
| <ul> <li>Hydrology:</li> <li>Sensitive La</li> <li>Grading and</li> <li>AMAFCA</li> <li>Bernalillo Co</li> <li>NMDOT</li> <li>MRGCD</li> </ul> | ands Analysis (5-2(C)) I Drainage Plan ounty                                                         | Approved X Approved Approved Approved Approved Approved 2/21/2024 Date | X NA NA X NA X NA X NA X NA |                               |
| <ul> <li>Traffic Impa</li> </ul>                                                                                                               | ulations Layout (TCL) let Study (TIS) od Impact Analysis (NIA) ounty                                 | X Approved Approved Approved Approved Approved 2/20/2024 Date          | X NA X NA X NA X NA X NA    |                               |
| <ul><li>Ava</li><li>Dev</li><li>If No</li></ul>                                                                                                | Bernalillo County Water Utili<br>ilability Statement: 230602<br>relopment Agreement:<br>one Explain: | X Approved Approved Approved 2/29/2024 Date                            | <u>/UA):</u> NA NA          |                               |
| □ Infrastructure In AGIS (DXF File                                                                                                             |                                                                                                      | Approved<br>Approved                                                   |                             |                               |
| <ul> <li>Owner(s)</li> <li>City Survey</li> <li>AMAFCA***</li> <li>NM Gas***</li> <li>PNM ***</li> <li>COMCAST*</li> <li>MRGCD***</li> </ul>   | or<br>*                                                                                              | Yes Yes Yes Yes Yes Yes Yes Yes Yes                                    | NA                          |                               |

| Legal Description & Location: 2024 Cen                                                                                                                                                                                                           | tral S.W. Trac                                                                                                | + 145A 145B                             | MRGCD MA |
|--------------------------------------------------------------------------------------------------------------------------------------------------------------------------------------------------------------------------------------------------|---------------------------------------------------------------------------------------------------------------|-----------------------------------------|----------|
| Request Description:                                                                                                                                                                                                                             |                                                                                                               |                                         |          |
| □ <u>Hydrology:</u>                                                                                                                                                                                                                              |                                                                                                               |                                         |          |
| <ul> <li>Sensitive Lands Analysis (5-2(C))</li> <li>Grading and Drainage Plan</li> <li>AMAFCA</li> <li>Bernalillo County</li> <li>NMDOT</li> <li>MRGCD</li> <li>Hydrology Department</li> </ul>                                                  | Approved X Approved | X NA<br>NA<br>X NA<br>X NA<br>X NA      |          |
| □ <u>Transportation:</u>                                                                                                                                                                                                                         |                                                                                                               |                                         |          |
| <ul> <li>Traffic Circulations Layout (TCL)</li> <li>Traffic Impact Study (TIS)</li> <li>Neighborhood Impact Analysis (NIA)</li> <li>Bernalillo County</li> <li>MRCOG</li> <li>NMDOT</li> <li>MRGCD</li> <li>Transportation Department</li> </ul> | X Approved Approved Approved Approved Approved Approved Approved Approved Approved Date                       | X NA NA X |          |
| □ Albuquerque Bernalillo County Wate                                                                                                                                                                                                             | r Utility Authority (A                                                                                        | BCWUA):                                 |          |
| <ul> <li>Request for Availability submitted?</li> <li>Availability Statement/Serviceability Lett</li> <li>Note: Commitment for service is require</li> </ul>                                                                                     | ter Number                                                                                                    |                                         |          |
| ABCWUA                                                                                                                                                                                                                                           | Date                                                                                                          |                                         |          |
| <ul> <li>□ Infrastructure Improvements Agreement (II.</li> <li>□ Solid Waste Department Signature on the I</li> <li>□ Fire Marshall Signature on the Plan</li> </ul>                                                                             |                                                                                                               | edNA                                    |          |