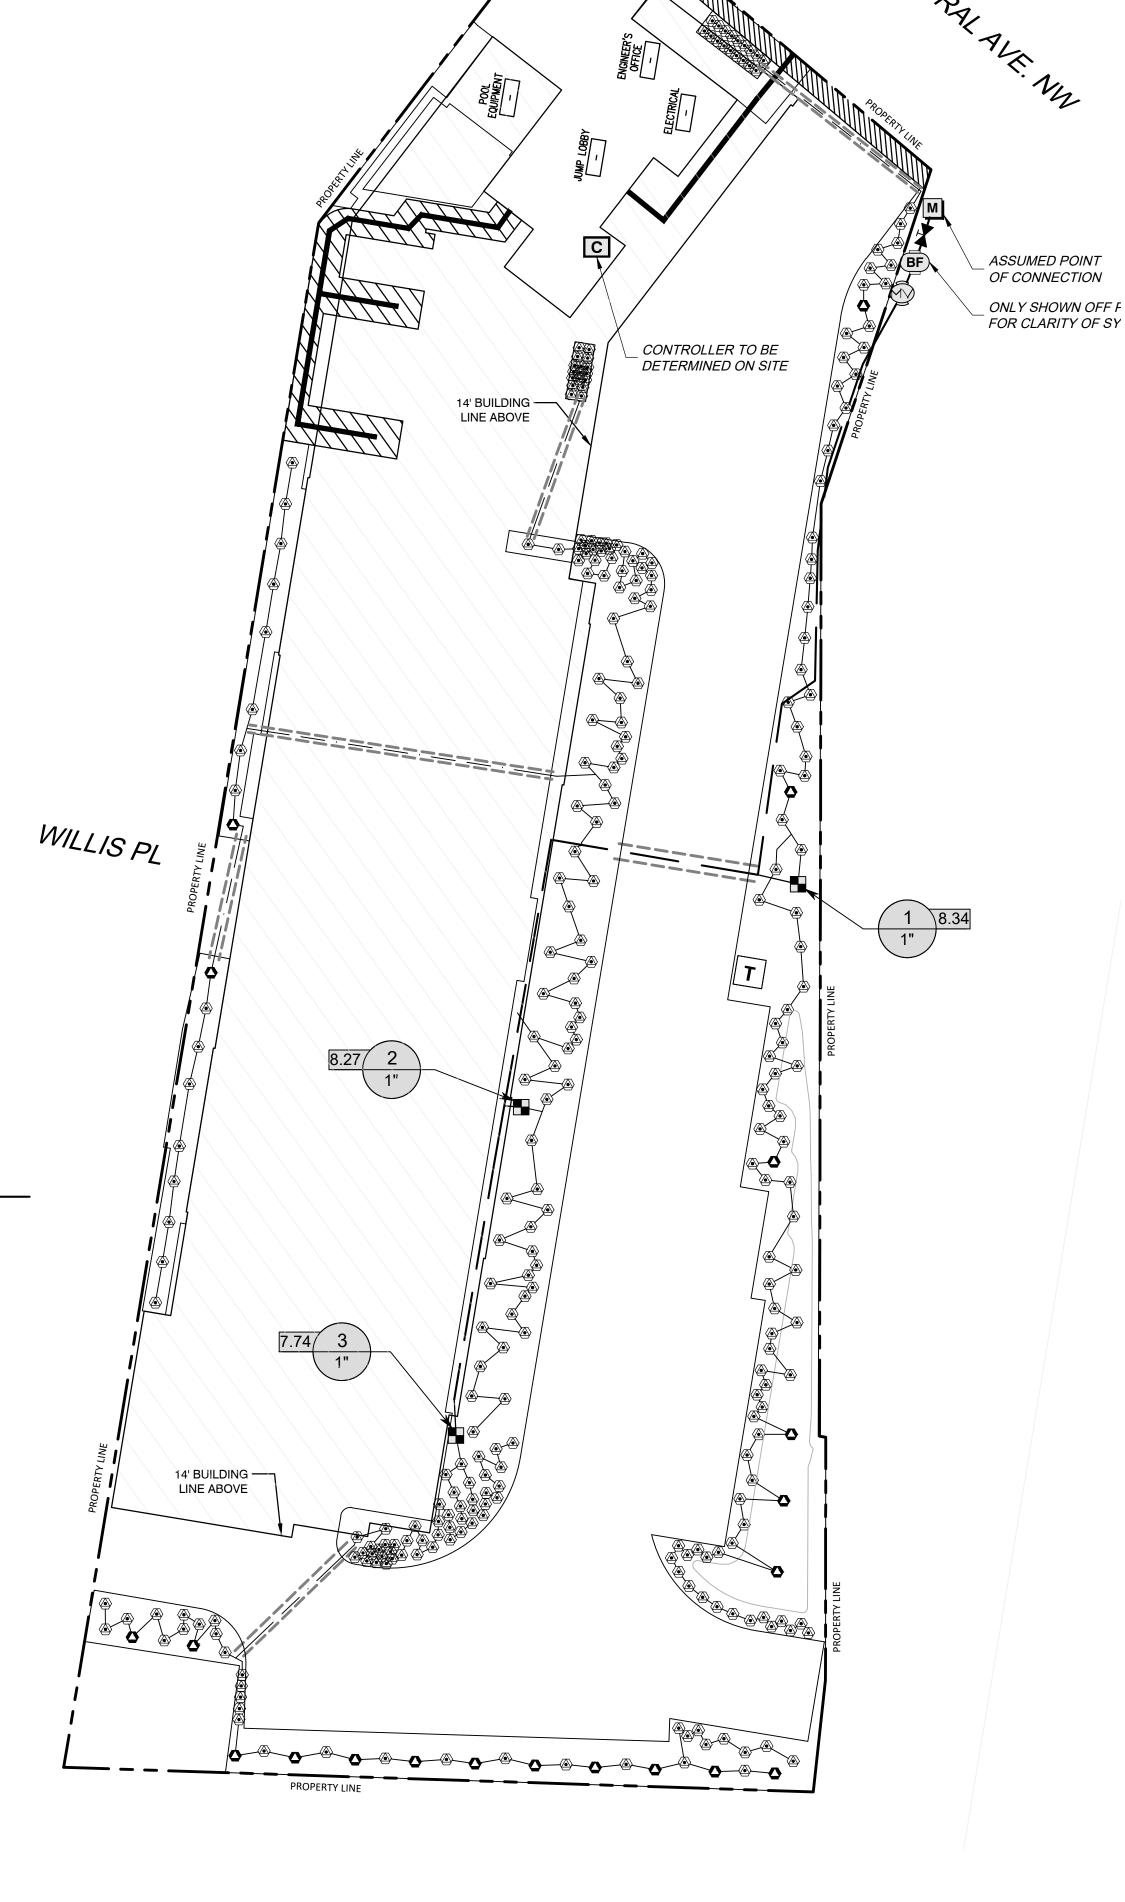

# GENERAL NOTES

- IN CASE OF DISCREPANCIES IN PLANT QUANTITIES SHOWN ON THE PLANT SCHEDULE AND THOSE SHOWN ON THE PLAN, THE QUANTITIES SHOWN ON THE PLAN SHALL PREVAIL. CONTRACTOR SHALL VERIFY ALL QUANTITIES PRIOR TO BID AND INSTALLATION.
- POSITIVE DRAINAGE AWAY FROM ALL STRUCTURES SHALL BE PROVIDED TO THE LANDSCAPE CONTRACTOR AND SHALL BE MAINTAINED BY THE LANDSCAPE CONTRACTOR THROUGHOUT THE DURATION OF THE PROJECT.
   GRADING OF THE SITE PER THE GRADING PLAN IS NOT INCLUDED IN THE SCOPE OF WORK OF THE LANDSCAPE CONTRACTOR. GRADES PER THE
- 1/10TH OF A FOOT, BY OTHERS.
  4. ALL MAINTENANCE OF THE LANDSCAPE AND IRRIGATION SYSTEMS SHALL BE PROVIDED BY OWNER. NO CONTRACTUAL MAINTENANCE SHALL BE

GRADING PLAN SHALL BE PROVIDED TO THE LANDSCAPE CONTRACTOR +/-

- INCLUDED UNLESS OTHERWISE SPECIFIED IN THE BIDDING DOCUMENTS.

  5. WATER MANAGEMENT IS THE SOLE RESPONSIBILITY OF THE PROPERTY OWNER. THE LANDSCAPE ARCHITECT IS NOT RESPONSIBLE FOR ANY RESTRICTIONS OF IRRIGATION WATER USE BY ANY GOVERNING BODY.
- 6. PURSUANT TO 5-6(C)(9)(a), ALL PLANTING OF VEGETATED MATERIAL OR INSTALLATION OF ANY LANDSCAPING, BUFFERING, OR SCREENING MATERIAL IN THE PUBLIC RIGHT-OF-WAY SHALL REQUIRE THE PRIOR APPROVAL OF THE CITY. THE PROPERTY OWNER SHALL BE RESPONSIBLE FOR THE MAINTENANCE, REPAIRS, OR LIABILITY FOR ALL THE LANDSCAPING PLACED IN OR OVER THE PUBLIC RIGHT-OF-WAY.
- 7. PURSUANT TO 5-6(C)(9)(b), ANY TREES THAT OVERHANG A PUBLIC SIDEWALK OR MAJOR PUBLIC OPEN SPACE SHALL BE TRIMMED TO MAINTAIN AN 8 FOOT CLEARANCE OVER THE SIDEWALK. ANY TREES THAT OVERHANG A PUBLIC STREET SHALL BE TRIMMED TO MAINTAIN A 9' CLEARANCE OVER THE STREET SURFACE.
- 8. PURSUANT TO 5-6(C)(5)(e), BARK MULCH AREAS CLEARLY DELINEATED ON PLANS FOR LANDSCAPE AREAS AND 5' RADIUS RINGS AROUND TREES.
- 9. PURSUANT TO 5-6(C)(7)(a), ALL VEGETATION HAS BEEN LOCATED A MINIMUM OF 3' IN ANY DIRECTION FROM FIRE HYDRANTS, VALVE VAULTS, HOSE BIBS, MANHOLES, HYDRANTS AND FIRE DEPARTMENT CONNECTIONS.
- 10. PURSUANT TO 5-6(C)(10)(a), TREES AND SHRUBS SHALL NOT BE PLANTED IN UTILITY EASEMENTS UNLESS THERE IS NO OTHER PRACTICABLE LOCATION ON THE LOT WHERE THE LANDSCAPING WOULD ACHIEVE ITS INTENDED PURPOSE.
- 11. PURSUANT TO 5-6(C)(10)(b), TREES SHALL NOT BE PLANTED WITHIN 10' IN ANY DIRECTION OF THE CENTERLINE OF A SEWER OR WATER LINE.
- 12. CLEAR SIGHT TRIANGLE NOTE: LANDSCAPING, SIGNAGE, WALLS, FENCES, TREES, AND SHRUBBERIES BETWEEN 3' AND 8' TALL ( AS MEASURED FROM THE GUTTER PAN) ARE NOT ALLOWED WITHIN THE CLEAR SIGHT TRIANGLE.

|                     |                                                                                                                          | ZONING DESIGN | NATION   |         |
|---------------------|--------------------------------------------------------------------------------------------------------------------------|---------------|----------|---------|
| IDO UPC#            | 101906403903830134                                                                                                       | MX-L          |          |         |
|                     | GROSS LOT AREA (SF)                                                                                                      | 48,174        |          |         |
|                     | BUILDING AREA (SF)                                                                                                       | 3,304         |          |         |
|                     | NET LOT AREA (SF)                                                                                                        | 44,870        |          |         |
| MINIMUM LAI         | NDSCAPE                                                                                                                  | REQUIRED      | PROVIDED | T       |
|                     | AREA (SF) - MINIMUM 15 % OF NET LOT AREA*                                                                                | 6,731         | 11,156   | 25      |
|                     | TOTAL VEGETATIVE COVERAGE (SF) @ PLANT MATURITY (75% OF LANDSCAPE AREA)                                                  | 5,048         | 5,091    | 76      |
|                     | VEGETATIVE COVERAGE (SF) OF GROUND-LEVEL PLANTS (25% OF TOTAL, MINIMUM)                                                  | 1,262         | 4,289    | 85      |
| * PER IDO 14-16-5-6 | C(C)(2)(b), IN DT-UC-MS-PT AREAS, MINIMUM IS 10% OF NET LOT AREA.                                                        |               |          |         |
|                     | Y DWELLING, MINIMUM IS 25% OF NET LOT AREA. SEE 14-16-4-3(B)(8) FOR DETAILS.                                             |               |          |         |
| PLANTING A          | REA MULCH                                                                                                                | REQUIRED      | PROVIDED |         |
|                     | GRAVEL OR CRUSHER FINES (SF)                                                                                             | MAX. 75%      | 10,136   | 90      |
| * PER IDO 14-15-5-6 | F(C) The use of gravel or crusher fines as ground cover is limited to a maximum 50 percent in DT-UC-MS areas.            |               |          |         |
| STREET TRE          | ES - 1 PER 25 LF                                                                                                         | REQUIRED      | PROVIDED |         |
|                     | STREET FRONTAGE (LF)                                                                                                     | -             | 67       |         |
|                     | STREET TREES                                                                                                             | 2.7           | 2        |         |
| * PER IDO 14-15-5-6 | (D)(1)(a) TREES THAT ARE PLANTED WITHIN 20 FEET OF THE BACK OF CURB OF THE ABUTTING STREET MAY FULFILL THIS REQUIREMENT. |               |          |         |
| EDGE BUFFE          | ER LANDSCAPE                                                                                                             | REQUIRED      | PROVIDED |         |
|                     | TREES                                                                                                                    |               |          |         |
| * SEE IDO 14-16-5-6 | (E)(2), 14-16-5-6(E)(3), AND 14-16-5-6(E)(4) FOR COMPLETE EDGE BUFFER STANDARDS.                                         |               |          |         |
| PARKING LO          | T EDGES                                                                                                                  |               |          |         |
|                     | WITHIN 30' OF FRONT LOT LINE - CONTINUOUS 3' HT EVERGREEN SHRUBS                                                         | -             | PROVIDED |         |
|                     | WITHIN 20' SIDE AND REAR LOT EDGES (LF)                                                                                  | -             |          |         |
|                     | TREES PER (2 PER 25 LF): 156 LF                                                                                          | 12.4          | 12       |         |
|                     | SHRUBS (6 PER 25 LF): 156 LF                                                                                             | 37.4          | 32       |         |
| PARKING LO          | T INTERIOR                                                                                                               | REQUIRED      | PROVIDED |         |
|                     | PARKING STALLS                                                                                                           | -             | 14       |         |
|                     | PARKING LOT AREA (SF)                                                                                                    | -             | 2,312    |         |
|                     | LANDSCAPED AREA (10% OF PARKING LOT AREA)*                                                                               | 231           | 3,425    | $\top$  |
|                     | TREES (1 PER 10 PARKING SPACES)                                                                                          | 1.4           | 2        |         |
| * PER IDO 14-16-5-6 | (F)(2), FOR PARKING LOTS CONTAINING 50 OR FEWER SPACES, MINIMUM IS 10% OF PARKING LOT AREA.                              |               |          |         |
| COOL SEASO          | DN GRASS                                                                                                                 | REQUIRED      | PROVIDED |         |
|                     | NO MORE THAN 10 % OF REQUIRED LANDSCAPE AREA                                                                             | -             | 0        | 09      |
| ADDITIONAL          | REQUIREMENTS FOR MULTI-FAMILY DWELLING                                                                                   | REQUIRED      | PROVIDED |         |
|                     | 1 TREE PER GROUND FLOOR DWELLING UNIT                                                                                    |               |          |         |
|                     | 1 TREE PER SECOND FLOOR DWELLING UNIT*                                                                                   |               |          |         |
|                     | (B)(8), IN DT-UC-MS-PT AREAS, SECOND FLOOR DWELLING UNIT TREES ARE NOT REQUIRED.                                         |               |          |         |
| TOTALS              |                                                                                                                          | REQUIRED      | PROVIDED | $\perp$ |
| TREES               |                                                                                                                          | 16            | 20       |         |