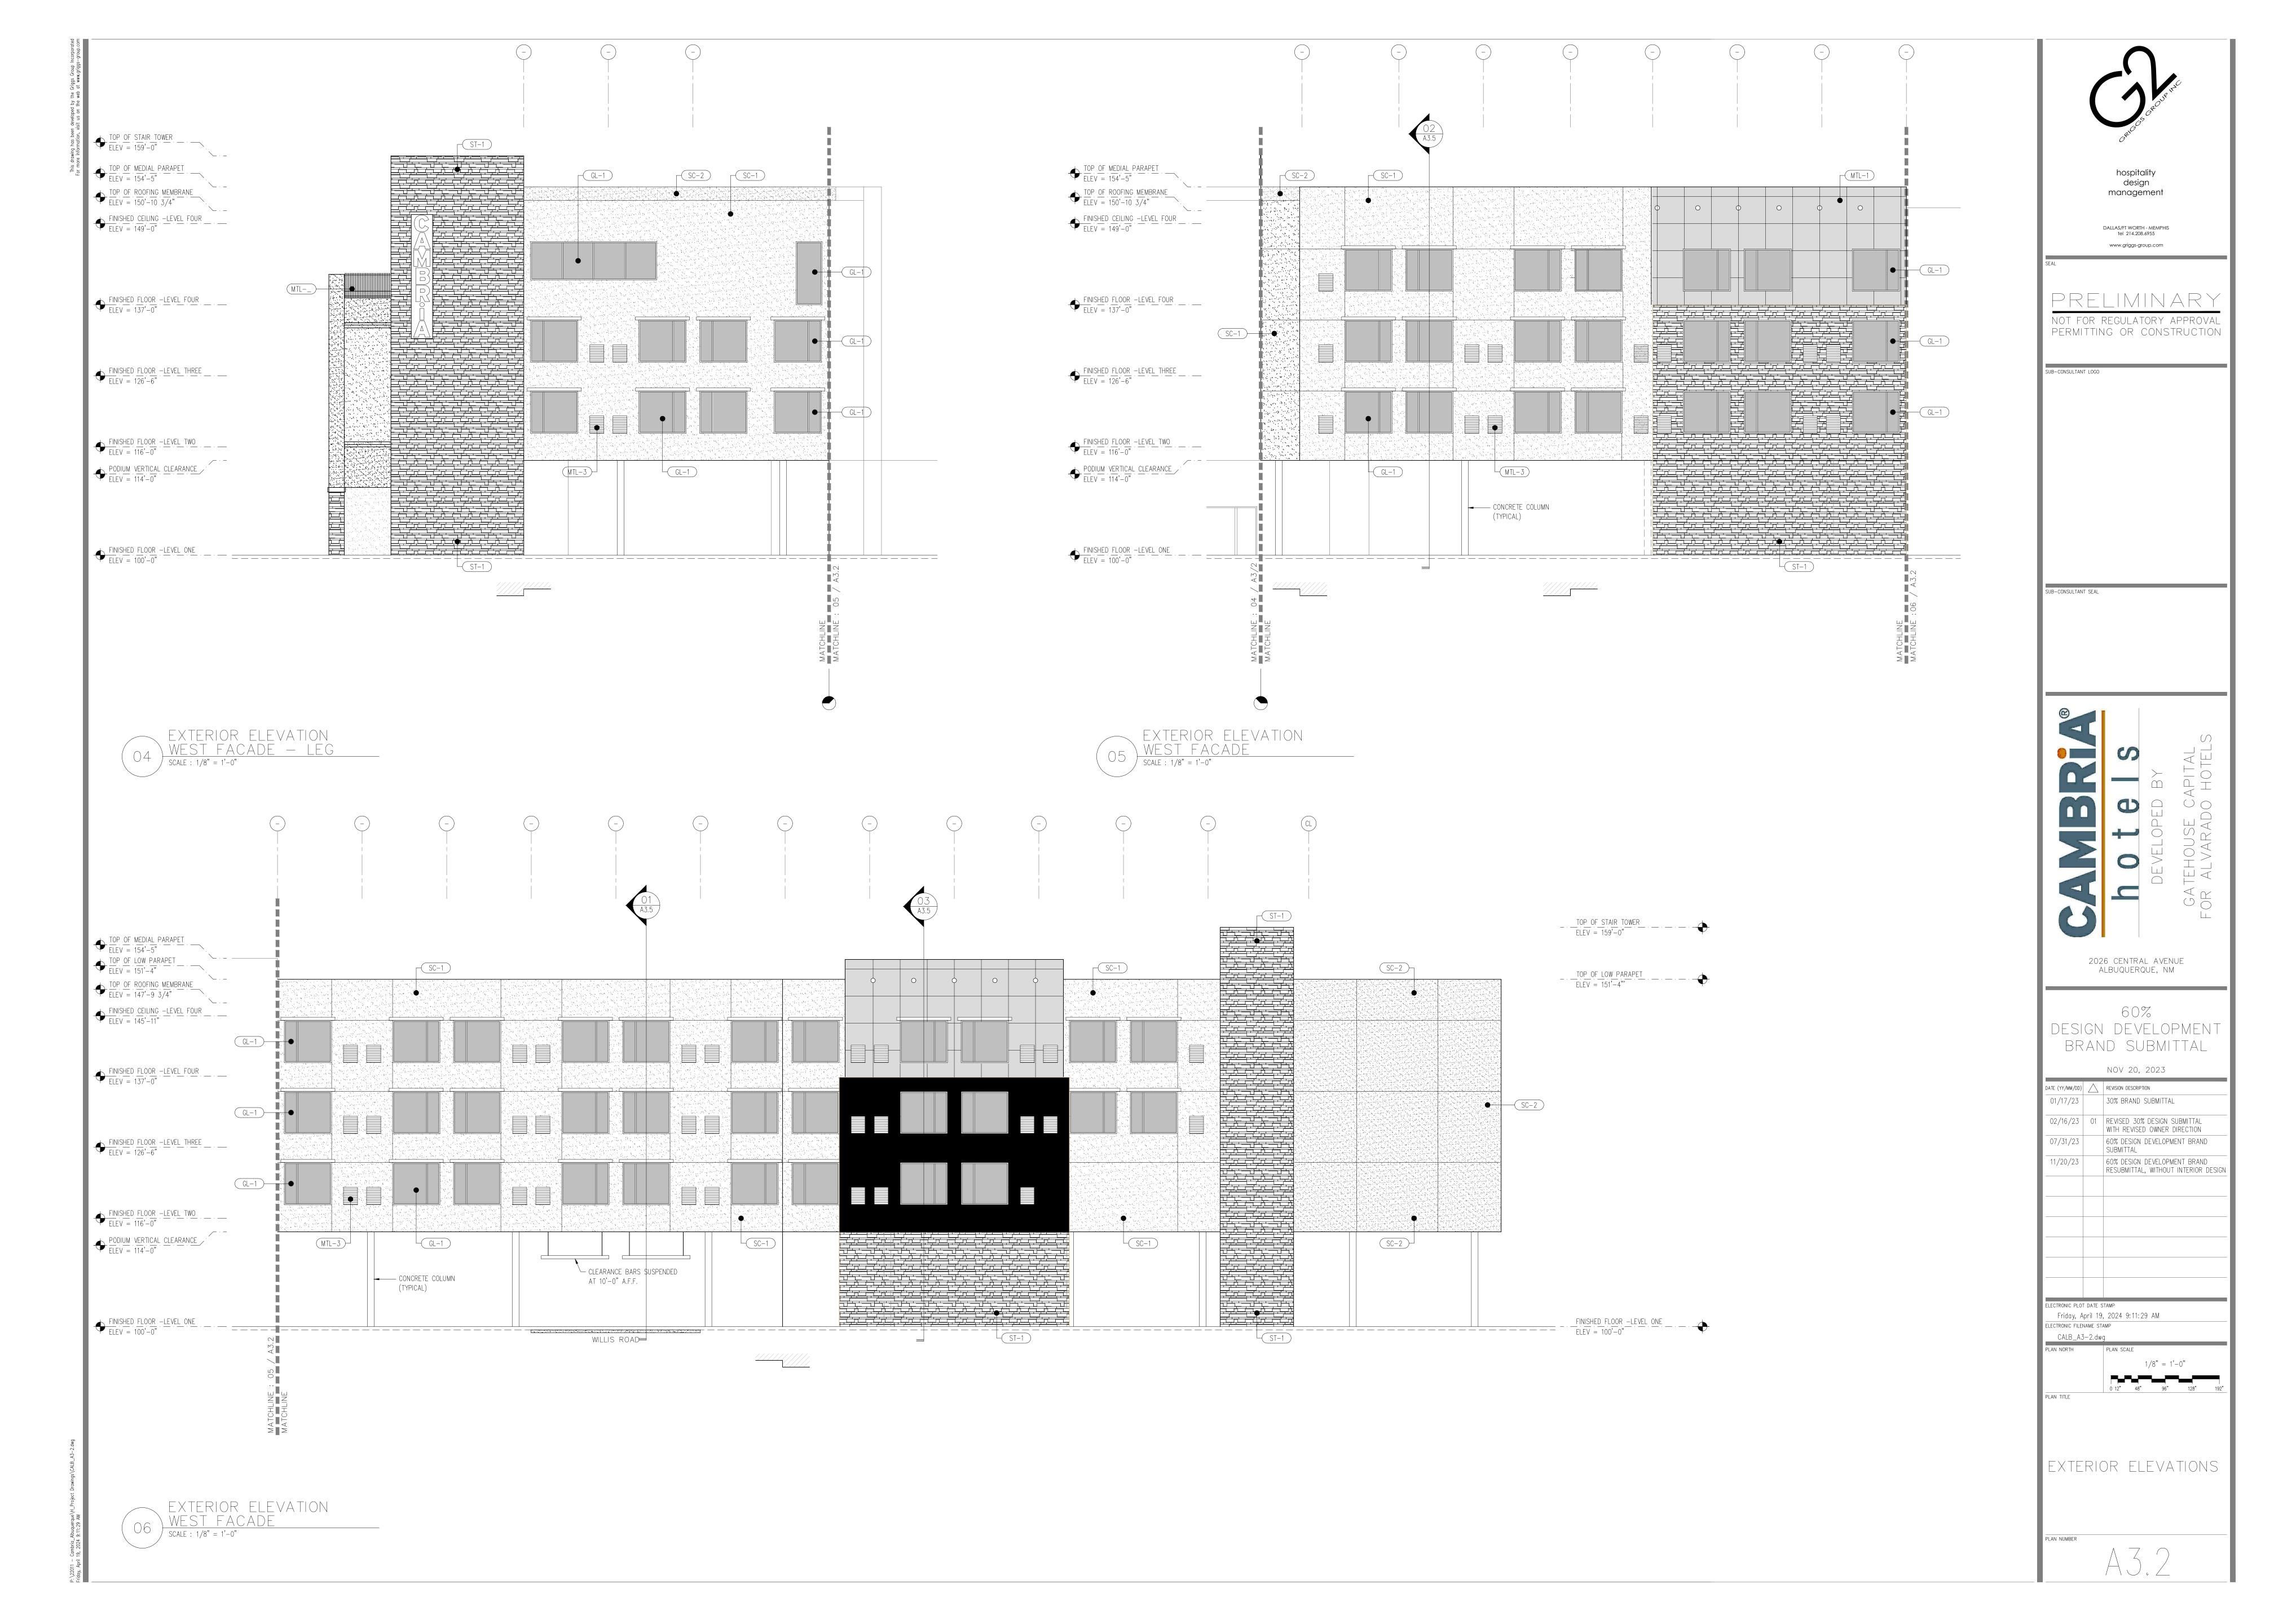

LL ( AS MEASURED FROM THE GUTTER PAN) ARE NOT ALLOWED WITHIN THE CLEAR SIGHT TRIANGLE.



YELLOWSTONE

LANDSCAPE

www.yellowstonelandscape.com
POBox10597
Albuquerque, NM87184
505.898.9615
design@yellowstonelandscape.com



Drawn by: <u>E.G.</u> Reviewed by: <u>CM</u>

> ambria Hotel 6 Central Ave SW

> > NORTH

Scale: 1" = 20'



Sheet Title:

Materials Plan

Sheet Number:

LS-02

MATERIALS SCHEDULE

SYMBOL

BOL DESCRIPTION

AMARETTO 5/8 - 1 1/4" GRAVEL 3" DEPTH OVER FILTER FABRIC



NATIVE MULCH BARK 3" DEPTH OVER FILTER FABRIC



BLUE SAIS 2-4" ANGULAR COBBLE 4" DEPTH OVER FILTER FABRIC



NATIVE SEED REVEGETATION

1 -0 4/23,1969, BK. C07, PC. 58 (13.27) MRCCD MAP 3 60 R.O.W. (BK 98C, PG 146) 5/21/1998, BK, B 5/21/1998, BK, 9BD, 165 BK, 9BC, PC, 146 NEIGHBOR'S RESIDENCE (194.50)

Г



















2026 CENTRAL AVE. S.W. SERVING ALBUQUERQUE, NM SERVING SERVING

TRAFFIC CIRCULATION AND LAYOUT

PROMIT MODES
PERMIT
-ORANIEREH
-ORDINET APPROVED BYREH
-ORDINET 7, 23
-OULE
-AS NOTED

TCL 2

THE Group

THE HENSLEY ENGINEERING GROUP
300 BRANDING IRON RD. SE
RIO BRANDIN, REW MEXICO SY124
Phone (959) 410-1682



| BUILDING DATA                                    | 4                |              | PARKINO                 | G REQUIRED                                       |                  | PARKING PROVIDED                                                |    |          |  |
|--------------------------------------------------|------------------|--------------|-------------------------|--------------------------------------------------|------------------|--------------------------