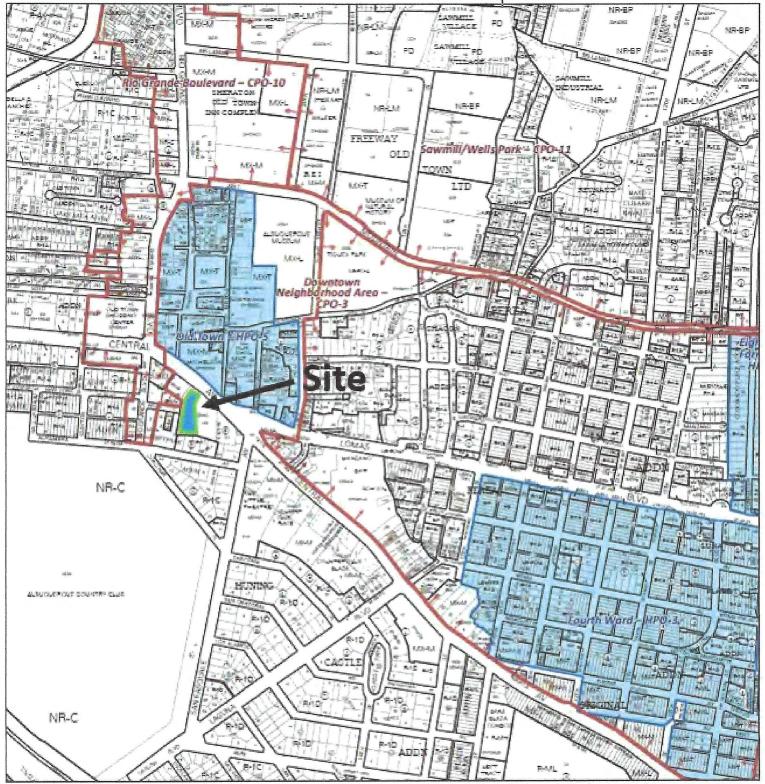

# DEVELOPMENT FACILITATION TEAM (DFT) APPLICATIONS

Effective 11/16/2023

| MISCELLANEOUS APPLICATIONS  Site Plan Administrative DFT (Forms SP & P2)  □ Final EPC Sign-off for Master Development/Site Plans - EPC (Form P2)  □ Infrastructure List or Amendment to Infrastructure List (Form S3)  □ Temporary Deferral of S/W (Form S3)  □ Extension of IIA: Temp. Def. of S/W (Form S3)  BRIEF DESCRIPTION OF REQUEST  Site plan review and approval for a new hotel at 202  APPLICATION INFORMATION  Applicant/Owner: Mark Cumbow - Alvarado Hotel & Genesis World, I Address: 310 Rio Grande Blvd NW  City: Albuquerque  Professional/Agent (if any): JAG Planning & Zoning - | □ Sketch Plat Review and Con □ Sketch Plan Review and Co □ Decision of Site Plan Admini 6 Central Ave SW | RE-APPLICATIONS  Inment (Form S3)  APPEAL  Strative DFT (Form A)  Phone: (505) 362-8903 |  |  |
|-------------------------------------------------------------------------------------------------------------------------------------------------------------------------------------------------------------------------------------------------------------------------------------------------------------------------------------------------------------------------------------------------------------------------------------------------------------------------------------------------------------------------------------------------------------------------------------------------------|----------------------------------------------------------------------------------------------------------|-----------------------------------------------------------------------------------------|--|--|
| □ Final EPC Sign-off for Master Development/Site Plans - EPC (Form P2) □ Infrastructure List or Amendment to Infrastructure List (Form S3) □ Temporary Deferral of S/W (Form S3) □ Extension of IIA: Temp. Def. of S/W (Form S3)  BRIEF DESCRIPTION OF REQUEST Site plan review and approval for a new hotel at 202  APPLICATION INFORMATION  Applicant/Owner: Mark Cumbow - Alvarado Hotel & Genesis World, I Address: 310 Rio Grande Blvd NVV  City: Albuquerque                                                                                                                                    | □ Sketch Plat Review and Con □ Sketch Plan Review and Co □ Decision of Site Plan Admini 6 Central Ave SW | nment (Form S3)  APPEAL  strative DFT (Form A)  Phone: (505) 362-8903                   |  |  |
| □ Infrastructure List or Amendment to Infrastructure List (Form S3) □ Temporary Deferral of S/W (Form S3) □ Extension of IIA: Temp. Def. of S/W (Form S3)  BRIEF DESCRIPTION OF REQUEST Site plan review and approval for a new hotel at 202  APPLICATION INFORMATION  Applicant/Owner: Mark Cumbow - Alvarado Hotel & Genesis World, I Address: 310 Rio Grande Blvd NVV  City: Albuquerque                                                                                                                                                                                                           | □ Sketch Plan Review and Co □ Decision of Site Plan Admini 6 Central Ave SW                              | APPEAL strative DFT (Form A)  Phone: (505) 362-8903                                     |  |  |
| □ Temporary Deferral of S/W (Form S3) □ Extension of IIA: Temp. Def. of S/W (Form S3)  BRIEF DESCRIPTION OF REQUEST  Site plan review and approval for a new hotel at 202  APPLICATION INFORMATION  Applicant/Owner: Mark Cumbow - Alvarado Hotel & Genesis World, I Address: 310 Rio Grande Blvd NVV  City: Albuquerque                                                                                                                                                                                                                                                                              | □ Decision of Site Plan Admini 6 Central Ave SW                                                          | APPEAL strative DFT (Form A)  Phone: (505) 362-8903                                     |  |  |
| Extension of IIA: Temp. Def. of S/W (Form S3)  BRIEF DESCRIPTION OF REQUEST  Site plan review and approval for a new hotel at 202  APPLICATION INFORMATION  Applicant/Owner: Mark Cumbow - Alvarado Hotel & Genesis World, I Address: 310 Rio Grande Blvd NW  City: Albuquerque                                                                                                                                                                                                                                                                                                                       | 6 Central Ave SW                                                                                         | Phone: (505) 362-8903                                                                   |  |  |
| BRIEF DESCRIPTION OF REQUEST  Site plan review and approval for a new hotel at 202  APPLICATION INFORMATION  Applicant/Owner: Mark Cumbow - Alvarado Hotel & Genesis World, I Address: 310 Rio Grande Blvd NW  City: Albuquerque                                                                                                                                                                                                                                                                                                                                                                      | 6 Central Ave SW                                                                                         | Phone: (505) 362-8903                                                                   |  |  |
| APPLICATION INFORMATION Applicant/Owner: Mark Cumbow - Alvarado Hotel & Genesis World, I Address: 310 Rio Grande Blvd NW City: Albuquerque                                                                                                                                                                                                                                                                                                                                                                                                                                                            |                                                                                                          |                                                                                         |  |  |
| APPLICATION INFORMATION  Applicant/Owner: Mark Cumbow - Alvarado Hotel & Genesis World, I  Address: 310 Rio Grande Blvd NW  City: Albuquerque                                                                                                                                                                                                                                                                                                                                                                                                                                                         |                                                                                                          |                                                                                         |  |  |
| Applicant/Owner: Mark Cumbow - Alvarado Hotel & Genesis World, I<br>Address: 310 Rio Grande Blvd NW<br>City: Albuquerque                                                                                                                                                                                                                                                                                                                                                                                                                                                                              | LLC                                                                                                      |                                                                                         |  |  |
| city: Albuquerque                                                                                                                                                                                                                                                                                                                                                                                                                                                                                                                                                                                     |                                                                                                          | I i i i a a a a a a a a a a a a a a a                                                   |  |  |
|                                                                                                                                                                                                                                                                                                                                                                                                                                                                                                                                                                                                       | State: NM                                                                                                | Email: jag@jagpandz.cor                                                                 |  |  |
| FIUIESSIUII AIIVI. I FILITI III III III III III III III III II                                                                                                                                                                                                                                                                                                                                                                                                                                                                                                                                        |                                                                                                          | Phone: (505) 362-8903                                                                   |  |  |
| Address: P.O. Box 7857                                                                                                                                                                                                                                                                                                                                                                                                                                                                                                                                                                                | Email: jag@jagpan                                                                                        |                                                                                         |  |  |
| city: Albuquerque                                                                                                                                                                                                                                                                                                                                                                                                                                                                                                                                                                                     | State: NM                                                                                                | Zip: 87194                                                                              |  |  |
| Proprietary Interest in Site: Owner                                                                                                                                                                                                                                                                                                                                                                                                                                                                                                                                                                   | List all owners: Genesis Worldwide Resorts                                                               |                                                                                         |  |  |
| SITE INFORMATION (Accuracy of the existing legal description is crucis                                                                                                                                                                                                                                                                                                                                                                                                                                                                                                                                |                                                                                                          |                                                                                         |  |  |
| Lot or Tract No.: Tract 145 A & 145 B                                                                                                                                                                                                                                                                                                                                                                                                                                                                                                                                                                 | Block:                                                                                                   | Unit:                                                                                   |  |  |
| Subdivision/Addition:                                                                                                                                                                                                                                                                                                                                                                                                                                                                                                                                                                                 | MRGCD Map No.: 38                                                                                        | UPC Code: 1013058127241                                                                 |  |  |
| Zone Atlas Page(s): J-13 Existing Zoning: M                                                                                                                                                                                                                                                                                                                                                                                                                                                                                                                                                           | X-M                                                                                                      | Proposed Zoning No change                                                               |  |  |
| # of Existing Lots: 2 # of Proposed Lots:                                                                                                                                                                                                                                                                                                                                                                                                                                                                                                                                                             | 1                                                                                                        | Total Area of Site (Acres): 1.0903                                                      |  |  |
| LOCATION OF PROPERTY BY STREETS                                                                                                                                                                                                                                                                                                                                                                                                                                                                                                                                                                       |                                                                                                          |                                                                                         |  |  |
| Site Address/Street: 2026 Central SW Between: Rio Gra                                                                                                                                                                                                                                                                                                                                                                                                                                                                                                                                                 | ande Blvd NW 📙 a                                                                                         | nd: San Pasquale SW                                                                     |  |  |
| CASE HISTORY (List any current or prior project and case number(s) the                                                                                                                                                                                                                                                                                                                                                                                                                                                                                                                                | at may be relevant to your requ                                                                          | iest.)                                                                                  |  |  |
| ZA-80, LUC-91-16, PR-2023-009688, SD-2024-0004                                                                                                                                                                                                                                                                                                                                                                                                                                                                                                                                                        | 49, VA-2024-00079 & '                                                                                    | VA-2024-0082                                                                            |  |  |
| certify that the information I have included here and sent in the required no                                                                                                                                                                                                                                                                                                                                                                                                                                                                                                                         |                                                                                                          | urate to the extent of my knowledge.                                                    |  |  |
| Signature: Printed Name: Juanita Garcia                                                                                                                                                                                                                                                                                                                                                                                                                                                                                                                                                               | tice was complete, true, and accu                                                                        | Date: 04/22/2024                                                                        |  |  |