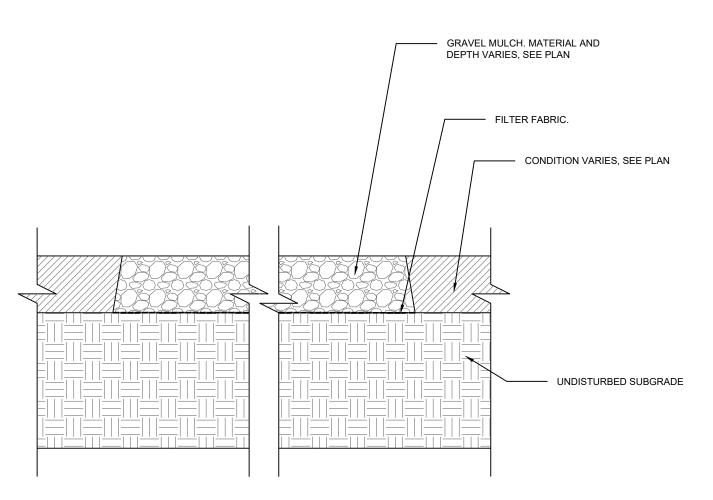

<sup>\*</sup> Prior to Final Site Plan approval submittals (include a copy of the recorded IIA)

TREE PLANTING DETAIL

N.T.S.

REMOVE PLANT IDENTIFICATION TAGS BEFORE JOB IS COMPLETE
FEATHER MULCH TO A 2" DEPTH OVER PLANT ROOTBALL, KEEP MULCH
2" AWAY FROM CENTER OF SHRUB. NO WEED BARRIER OVER ROOTBALL.
SET SHRUB ON UNDISTURBED PIT BOTTOM PLUMB AND STRAIGHT
BERM REMOVED SOIL AT EDGE OF PLANTING PIT TO AID IN
WATER RETENTION OVER ROOTBALL

2/3 NATIVE SOIL AND 1/3 COMPOSTED SOIL AMENDMENT TO BE USED AS BACKFILL. AMENDMENT TO BE WELL COMPOSTED AND FREE OF DEBRIS OR DELETERIOUS MATERIALS.
 IF EXCESSIVE ROOTS ARE PRESENT ON ROOTBALL SCORE THE

IF EXCESSIVE ROOTS ARE PRESENT ON ROOTBALL SCORE THE SIDES OF ROOTBALL TO DISCOURAGE ROOT CIRCLING

N.T.S.

SHRUB PLANTING DETAIL