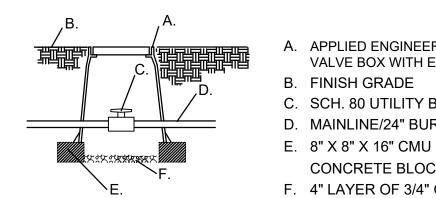

| 5 GAL  | LOW    | 12` X 10`    | 79  | Coverage: 5,091               |





www.yellowstonelandscape.com
POBox10597
Albuquerque, NM87184
505.898.9615
design@yellowstonelandscape.com



Drawn by: <u>E.G.</u> Reviewed by: <u>CM</u>

> Cambria Hotel 2026 Central Ave SW



**Albuquerque** 

Scale: 1" = 20'



Sheet Title:

Landscape Plan

Sheet Number:

**LS-01** 





- A. APPLIED ENGINEERING PRODUCTS 910 ROUND VALVE BOX WITH EXTENSIONS AS NEEDED
- B. FINISH GRADE
- C. SCH. 80 UTILITY BALL VALVE
- D. MAINLINE/24" BURY
- CONCRETE BLOCK F. 4" LAYER OF 3/4" GRAVEL

- NOTE:

  1. INSTALL BACKFLOW PREVENTER AS REQUIRED BY LOCAL CODES AND HEALTH DEPARTMENT. VERIFY LOCAL REQUIREMENTS PRIOR TO INSTALLATION.
- RP BACKFLOW/MASTER VALVE DETAIL

MAINLINE ISOLATION VALVE DETAIL

N.T.S.



- A. APPLIED ENGINEERING PRODUCTS 910 ROUND VALVE BOX WITH EXTENSIONS AS NEEDED
- B. FINISH GRADE
- C. SCH. 80 UTILITY BALL VALVE
- D. MAINLINE/24" BURY
- E. 8" X 8" X 16" CMU CONCRETE BLOCK
- F. 3/4" GRAVEL SUMP UNDER MANUAL DRAIN TO BE A MINIMUM OF 12" DEEP



MANUAL DRAIN VALVE DETAIL

N.T.S.



DRIP VALVE DETAIL

- A. TREE TRUNK/ ROOT CROWN B. 24" CIRCLE FROM TRUNK
- C. EMITT