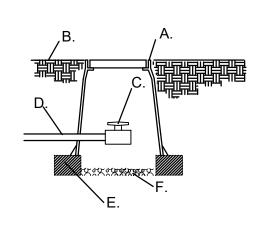

| 5 GAL  | LOW    | 12` X 10`    | 79  | Coverage: 5,091               |





www.yellowstonelandscape.com
POBox10597
Albuquerque, NM87184
505.898.9615
design@yellowstonelandscape.com



Drawn by: <u>E.G.</u> Reviewed by: <u>CM</u>

> Cambria Hotel 2026 Central Ave SW



**Albuquerque** 

Scale: 1" = 20'



Sheet Title:

Landscape Plan

Sheet Number:

**LS-01** 





- A. APPLIED ENGINEERING PRODUCTS 910 ROUND VALVE BOX WITH EXTENSIONS AS NEEDED
- B. FINISH GRADE
- C. SCH. 80 UTILITY BALL VALVE
- D. MAINLINE/24" BURY
- CONCRETE BLOCK F. 4" LAYER OF 3/4" GRAVEL

- NOTE:

  1. INSTALL BACKFLOW PREVENTER AS REQUIRED BY LOCAL CODES AND HEALTH DEPARTMENT. VERIFY LOCAL REQUIREMENTS PRIOR TO INSTALLATION.
- RP BACKFLOW/MASTER VALVE DETAIL

MAINLINE ISOLATION VALVE DETAIL

N.T.S.



- A. APPLIED ENGINEERING PRODUCTS 910 ROUND VALVE BOX WITH EXTENSIONS AS NEEDED
- B. FINISH GRADE
- C. SCH. 80 UTILITY BALL VALVE
- D. MAINLINE/24" BURY
- E. 8" X 8" X 16" CMU CONCRETE BLOCK
- F. 3/4" GRAVEL SUMP UNDER MANUAL DRAIN TO BE A MINIMUM OF 12" DEEP



MANUAL DRAIN VALVE DETAIL

N.T.S.



DRIP VALVE DETAIL

- A. TREE TRUNK/ ROOT CROWN B. 24" CIRCLE FROM TRUNK
- C. EMITTERS
- D. 1/4" DISTRIBUTION LINE
- E. PE DRIPLINE F. EMITTER PLACED WITHIN 6" OF PLANT STEM
- NOTE: INSTALL EMITTERS ABOVE THE ROOT BALL IF PLANT IS INSTALLED ON A SLOPE.
- A. APPLIED ENGINEERING
- PRODUCTS 1320 VALVE BOX WITH EXTENSIONS AS NEEDED
- B. FINISH GRADE C. 24" WIRE LOOP
  - D. AUTOMATIC VALVE SEE IRRIGATION LEGEND.
  - E. DRY SPLICE CONNECTOR OR **EQUAL**
- F. "WYE" STRAINER
  - STRAINER SHALL BE INSTA