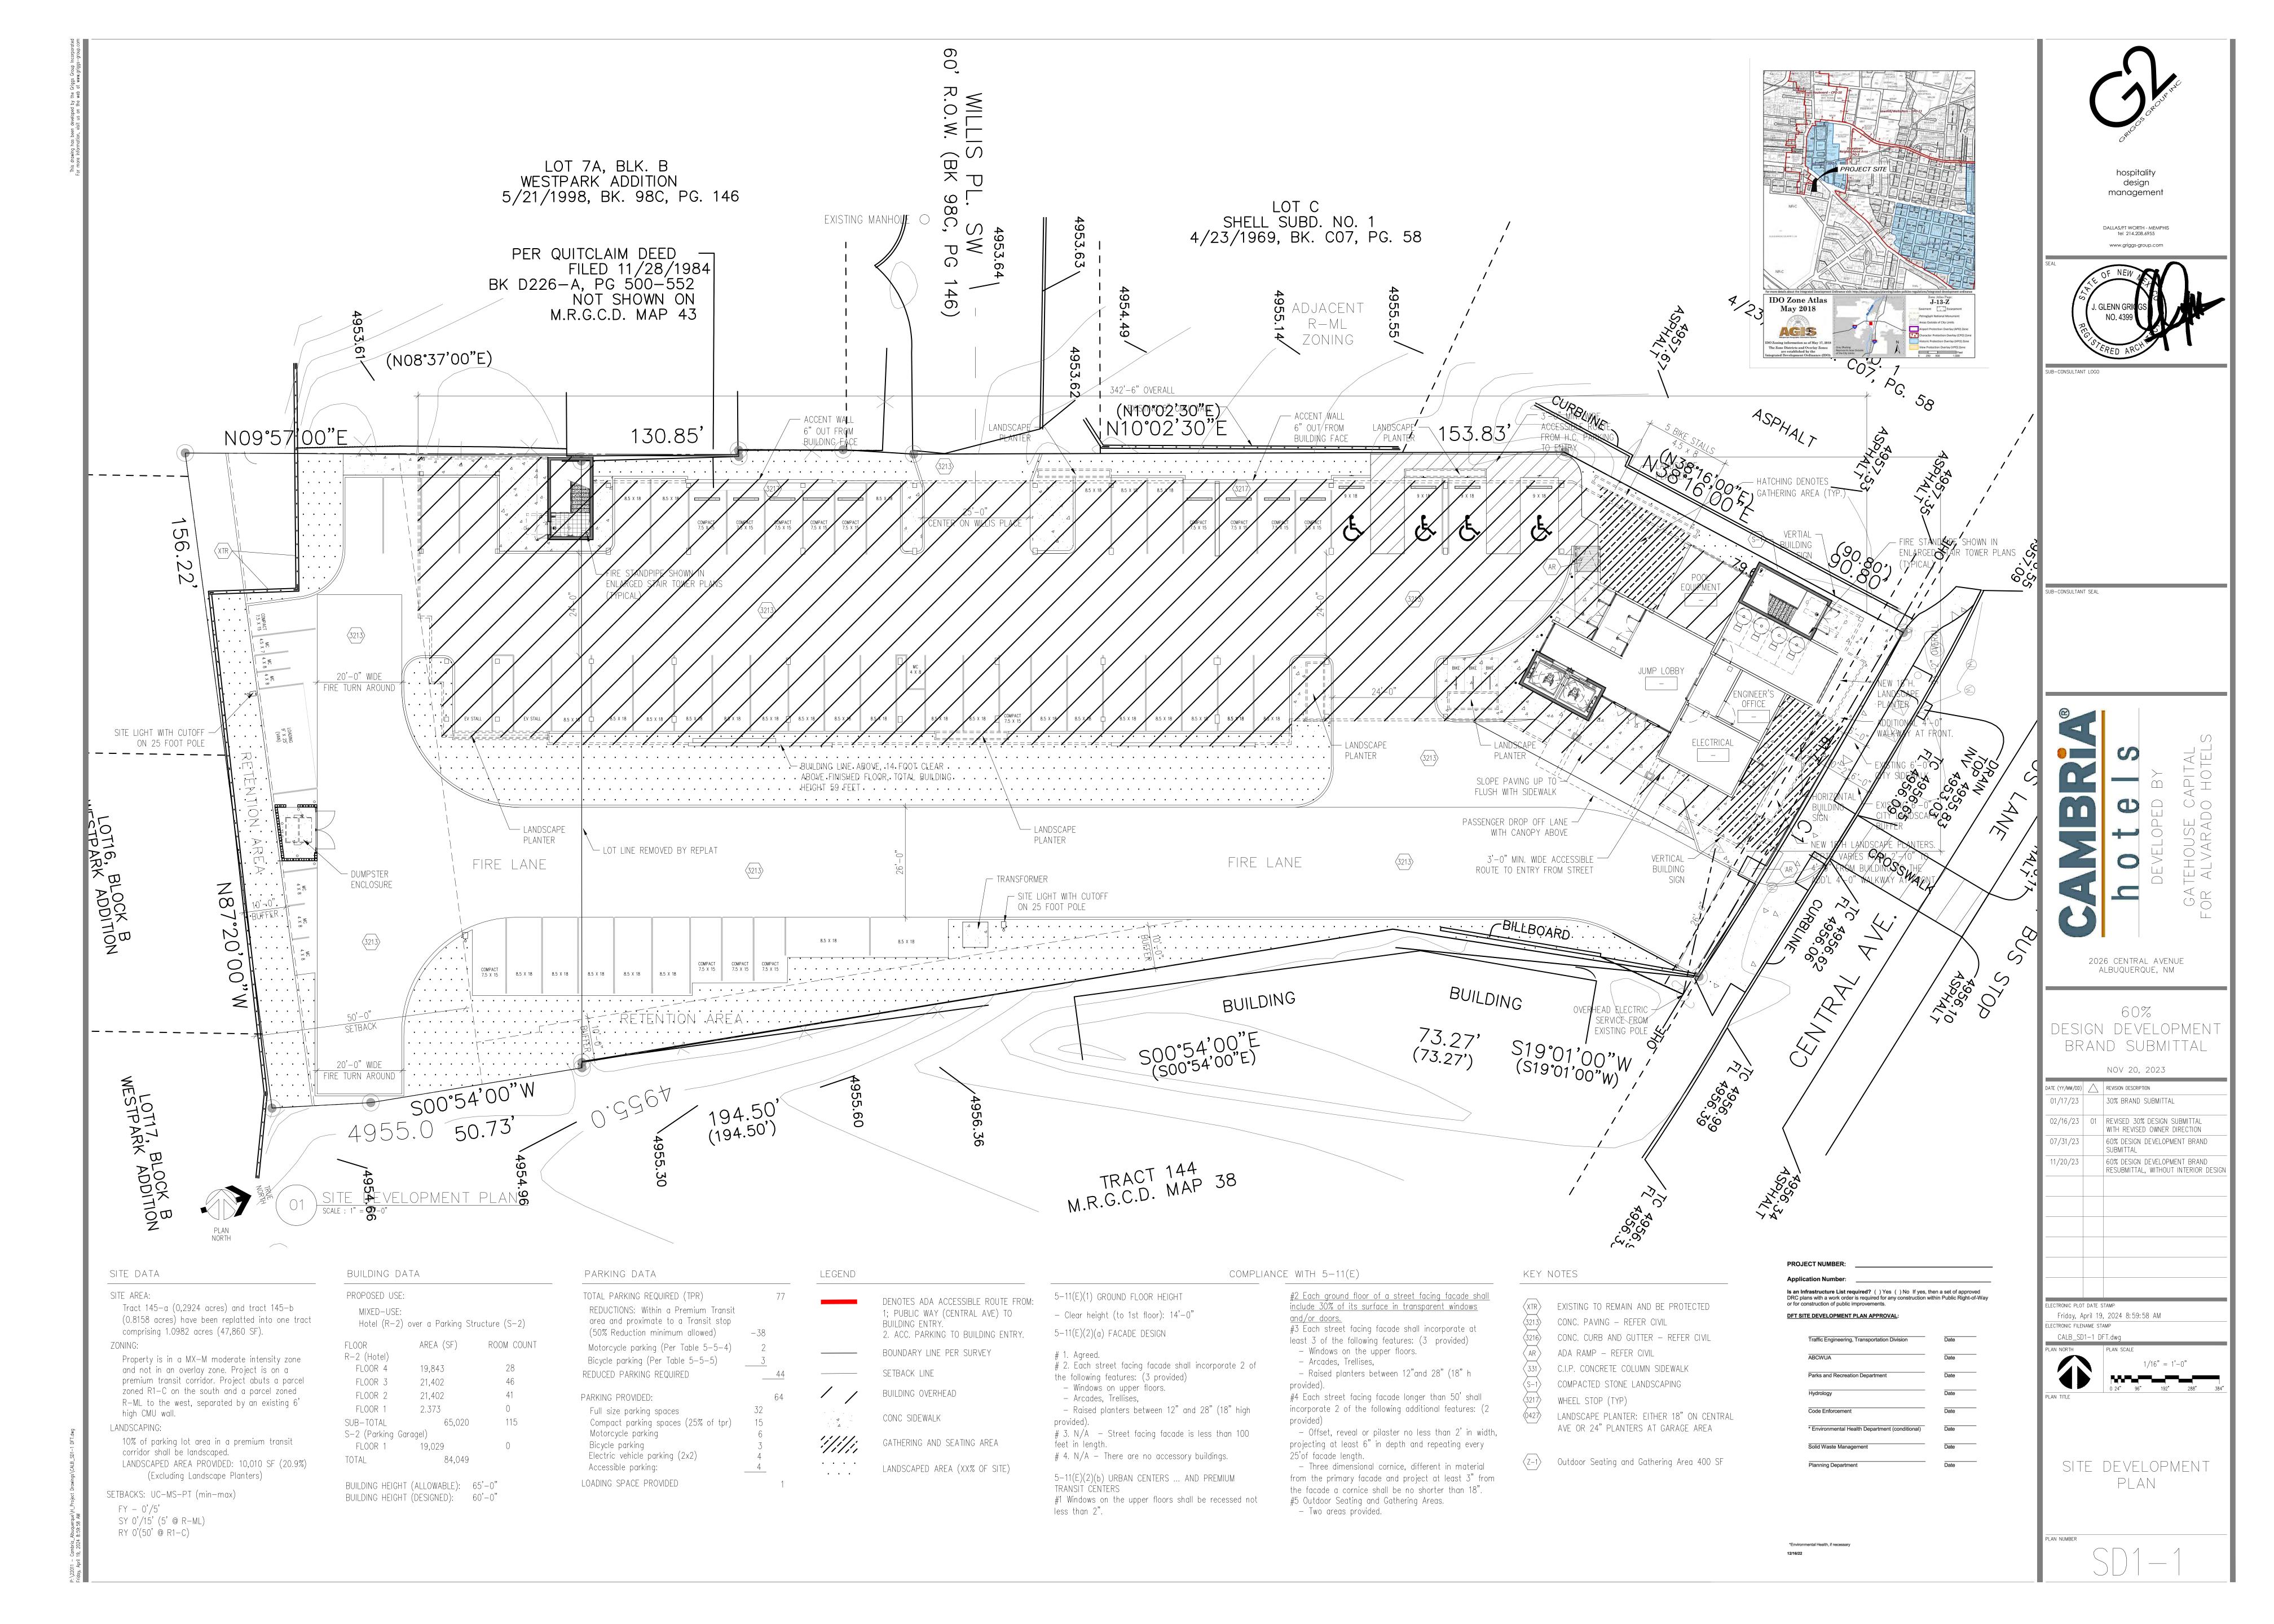

\_\_\_\_\_11) Copy of Site Plan with Fire Marshal's stamp, i.e. "Fire 1" plan (not required for Master

Development Plans)

| Legal/Request Des                                                                                                                              | DHO public meeting schedule in criptions & Location: 170 2026 C                                      | of A LA                                                                | deadlines. Your atte        | ndance is required.  ALVARADO |
|------------------------------------------------------------------------------------------------------------------------------------------------|------------------------------------------------------------------------------------------------------|------------------------------------------------------------------------|-----------------------------|-------------------------------|
| <ul> <li>Hydrology:</li> <li>Sensitive La</li> <li>Grading and</li> <li>AMAFCA</li> <li>Bernalillo Co</li> <li>NMDOT</li> <li>MRGCD</li> </ul> | ands Analysis (5-2(C)) I Drainage Plan ounty                                                         | Approved X Approved Approved Approved Approved Approved 2/21/2024 Date | X NA NA X NA X NA X NA X NA |                               |
| <ul> <li>Traffic Impa</li> </ul>                                                                                                               | ulations Layout (TCL) let Study (TIS) od Impact Analysis (NIA) ounty                                 | X Approved Approved Approved Approved Approved 2/20/2024 Date          | X NA X NA X NA X NA X NA    |                               |
| <ul><li>Ava</li><li>Dev</li><li>If No</li></ul>                                                                                                | Bernalillo County Water Utili<br>ilability Statement: 230602<br>relopment Agreement:<br>one Explain: | X Approved Approved Approved 2/29/2024 Date                            | <u>/UA):</u> NA NA          |                               |
| □ Infrastructure In AGIS (DXF File                                                                                                             |                                                                                                      | Approved<br>Approved                                                   |                             |                               |
| <ul> <li>Owner(s)</li> <li>City Survey</li> <li>AMAFCA***</li> <li>NM Gas***</li> <li>PNM ***</li> <li>COMCAST*</li> <li>MRGCD***</li> </ul>   | or<br>*                                                                                              | Yes Yes Yes Yes Yes Yes Yes Yes Yes                                    | NA                          |                               |

| Legal Description & Location: 2024 Cen                                                                                                                                                                                                           | tral S.W. Trac                                                                                                | + 145A 145B                             | MRGCD MA |
|--------------------------------------------------------------------------------------------------------------------------------------------------------------------------------------------------------------------------------------------------|---------------------------------------------------------------------------------------------------------------|-----------------------------------------|----------|
| Request Description:                                                                                                                                                                                                                             |                                                                                                               |                                         |          |
| □ <u>Hydrology:</u>                                                                                                                                                                                                                              |                                                                                                               |                                         |          |
| <ul> <li>Sensitive Lands Analysis (5-2(C))</li> <li>Grading and Drainage Plan</li> <li>AMAFCA</li> <li>Bernalillo County</li> <li>NMDOT</li> <li>MRGCD</li> <li>Hydrology Department</li> </ul>                                                  | Approved X Approved | X NA<br>NA<br>X NA<br>X NA<br>X NA      |          |
| □ <u>Transportation:</u>                                                                                                                                                                                                                         |                                                                                                               |                                         |          |
| <ul> <li>Traffic Circulations Layout (TCL)</li> <li>Traffic Impact Study (TIS)</li> <li>Neighborhood Impact Analysis (NIA)</li> <li>Bernalillo County</li> <li>MRCOG</li> <li>NMDOT</li> <li>MRGCD</li> <li>Transportation Department</li> </ul> | X Approved Approved Approved Approved Approved Approved Approved Approved Approved Date                       | X NA NA X |          |
| □ Albuquerque Bernalillo County Wate                                                                                                                                                                                                             | r Utility Authority (A                                                                                        | BCWUA):                                 |          |
| <ul> <li>Request for Availability submitted?</li> <li>Availability Statement/Serviceability Lett</li> <li>Note: Commitment for service is require</li> </ul>                                                                                     | ter Number                                                                                                    |                                         |          |
| ABCWUA                                                                                                                                                                                                                                           | Date                                                                                                          |                                         |          |
| <ul> <li>□ Infrastructure Improvements Agreement (II.</li> <li>□ Solid Waste Department Signature on the I</li> <li>□ Fire Marshall Signature on the Plan</li> </ul>                                                                             |                                                                                                               | edNA                                    |          |