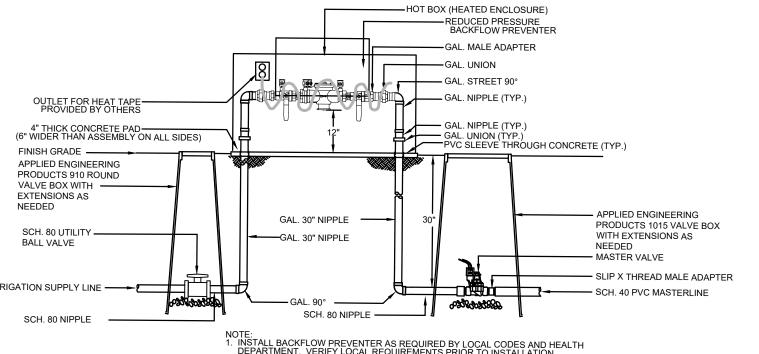

| 5 GAL  | LOW    | 12` X 10`    | 79  | Coverage: 5,091               |





www.yellowstonelandscape.com
POBox10597
Albuquerque, NM87184
505.898.9615
design@yellowstonelandscape.com



Drawn by: <u>E.G.</u> Reviewed by: <u>CM</u>

> Cambria Hotel 2026 Central Ave SW



**Albuquerque** 

Scale: 1" = 20'



Sheet Title:

Landscape Plan

Sheet Number:

**LS-01** 





- A. APPLIED ENGINEERING PRODUCTS 910 ROUND VALVE BOX WITH EXTENSIONS AS NEEDED
- B. FINISH GRADE
- C. SCH. 80 UTILITY BALL VALVE
- D. MAINLINE/24" BURY
- CONCRETE BLOCK F. 4" LAYER OF 3/4" GRAVEL

- NOTE:

  1. INSTALL BACKFLOW PREVENTER AS REQUIRED BY LOCAL CODES AND HEALTH DEPARTMENT. VERIFY LOCAL REQUIREMENTS PRIOR TO INSTALLATION.
- RP BACKFLOW/MASTER VALVE DETAIL

MAINLINE ISOLATION VALVE DETAIL

N.T.S.



- A. APPLIED ENGINEERING PRODUCTS 910 ROUND VALVE BOX WITH EXTENSIONS AS NEEDED
- B. FINISH GRADE
- C. SCH. 80 UTILITY BALL VALVE
- D. MAINLINE/24" BURY
- E. 8" X 8" X 16" CMU CONCRETE BLOCK
- F. 3/4" GRAVEL SUMP UNDER MANUAL DRAIN TO BE A MINIMUM OF 12" DEEP



MANUAL DRAIN VALVE DETAIL

N.T.S.



DRIP VALVE DETAIL

- A. TREE TRUNK/ ROOT CROWN B. 24" CIRCLE FROM TRUNK
- C. EMI