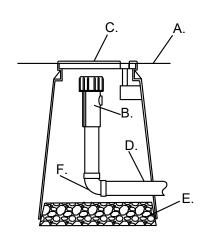

10. ALL PLANTS WITHIN PUBLIC RIGHT-OF-WAY SHALL BE IRRIGATED BY BUBBLER IRRIGATION SYSTEM PER COA SPEC. ALL PLANTS WITHIN THE PUBLIC RIGHT-OF-WAY SHALL BE ZONED SEPARATELY FROM THE PLANTS WITHIN THE PROPERTY
- 11. POWER FOR IRRIGATION SYSTEM TO BE PROVIDED BY THE GENERAL CONTRACTOR. 110V POWER IS REQUIRED AT THE
- LOCATIONS OF THE IRRIGATION CONTROLLER AND BACKFLOW PREVENTER. 12. BACKFLOW PREVENTER MUST BE TESTED AND CERTIFIED BEFORE FINAL ACCEPTANCE OF THE JOB.
- 13. CONTROLLER LOCATION IS APPROXIMATE AND THE FINAL LOCATION WILL BE DETERMINED IN THE FIELD.
- 14. SLEEVES TO BE INSTALLED, AS SHOWN PER PLAN, BEFORE HARDSCAPE IS INSTALLED. THE LANDSCAPE CONTRACTOR
- MUST BE GIVEN A MINIMUM OF 72 HOUR NOTICE BEFORE SLEEVE LOCATIONS ARE PAVED OVER.
- 15. WATER METER TO BE PROVIDED BY OTHERS.



- A. FINISH GRADE
- B. END FLUSH CAP
- C. 6" ROUND BOX WITH LID
- D. 3/4" POLY DRIP PIPE E. 2" DEPTH OF GRAVEL
- F. 90° FITTING

END FLUSH CAP

N.T.S.

- A. APPLIED ENGINEERING PRODUCTS 1320 VALVE BOX WITH EXTENSIONS AS NEEDED B. FINISH GRADE C. 24" WIRE LOOP
  - D. AUTOMATIC VALVE-
  - SEE IRRIGATION LEGEND. E. DRY SPLICE CONNECTOR OR
  - **EQUAL**
  - F. LATERAL LINE/24" BURY G. 8" X 8" X 16" CMU
  - CONCRETE BLOCK
  - H. MASTERLINE/24" BURY
  - I. 4" LAYER OF 3/4" GRAVEL J. SCH. 80 TRUE UNION BALL VALVE
  - K. SCH. 40 PVC LATERAL LINE

AUTOMATIC VALVE

N.T.S.



- A. CONTROLLER (see plan for model)
- B. 2" PVC SCH. 40 CONDUIT AND FITTINGS
- C. WIRES TO REMOTE CONTROL VALVES
- D. JUNCTION BOX
- E. 1" PVC SCH. 40 CONDUIT AND FITTINGS TO POWER SUPPLY



N.T.S.



PO Box 10597 Albuquerque