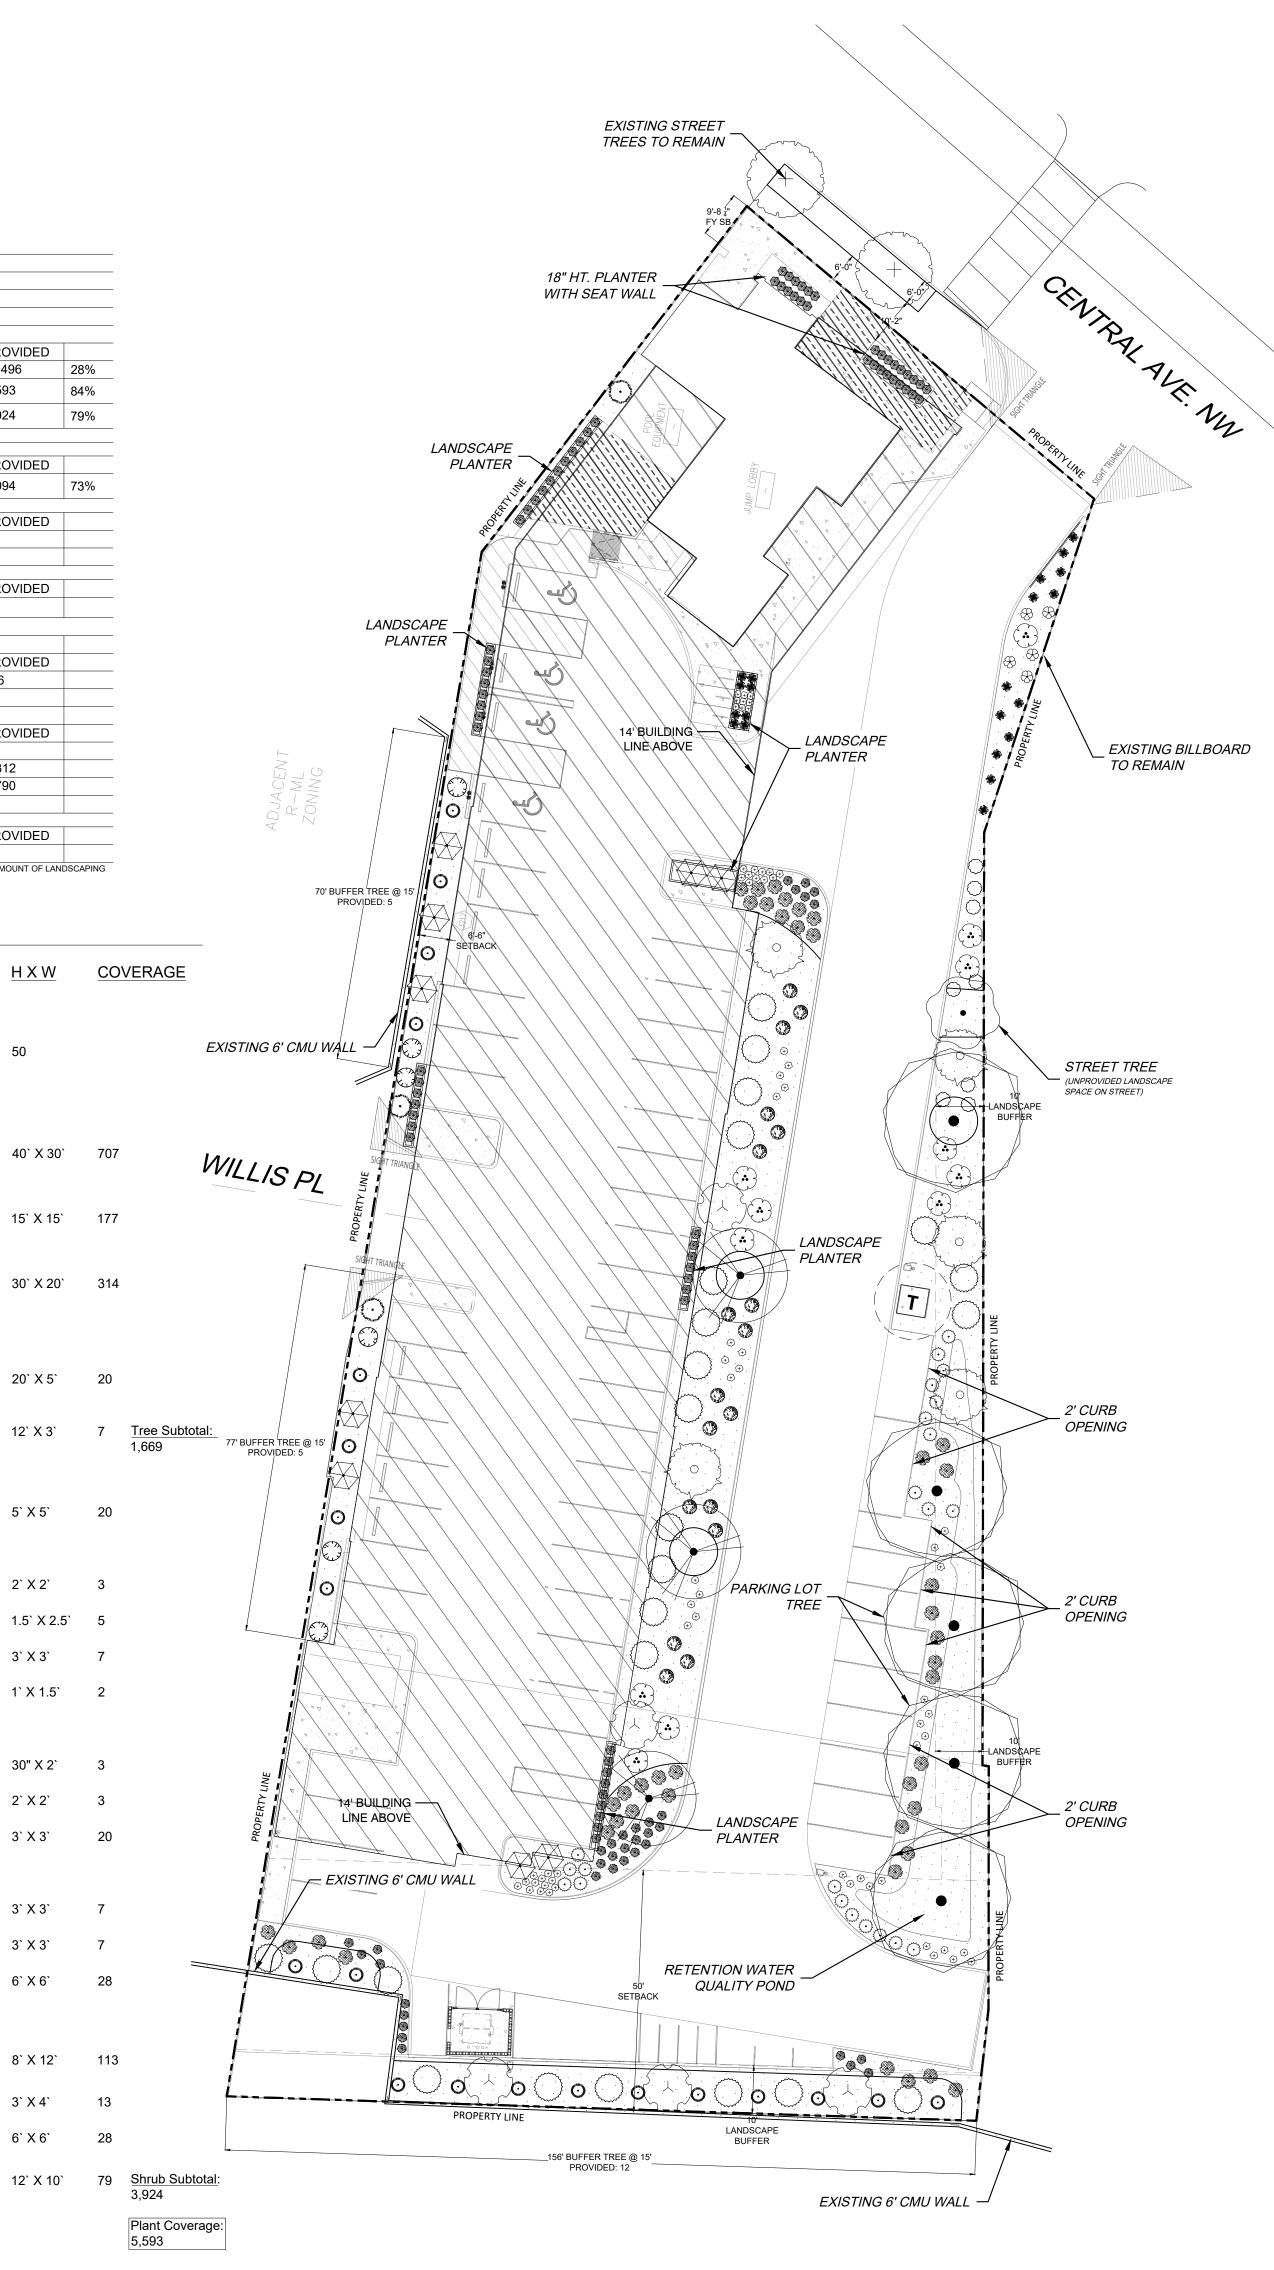

#### LANDSCAPE DATA **ZONING DESIGNATION** IDO UPC# MX-L GROSS LOT AREA (SF 47,493 BUILDING AREA (SF) 3.304 NET LOT AREA (SF) 44,189 **REQUIRED** MINIMUM LANDSCAPE PROVIDED AREA (SF) - MINIMUM 15 % OF NET LOT AREA\* 12,496 TOTAL VEGETATIVE COVERAGE (SF) @ PLANT MATURITY (75% OF LANDSCAPE AREA) 5,593 84% 1,243 3,924 VEGETATIVE COVERAGE (SF) OF GROUND-LEVEL PLANTS (25% OF TOTAL, MINIMUM) 79% \* FOR MULTI-FAMILY DWELLING, MINIMUM IS 25% OF NET LOT AREA. SEE 14-16-4-3(B)(8) FOR DETAILS REQUIRED PLANTING AREA MULCH PROVIDED GRAVEL OR CRUSHER FINES (SF) MAX. 75% 9,094 \* PER IDO 14-15-5-6(C)(5) The use of gravel or crusher fines as ground cover is limited to a maximum 50 percent in DT-UC-MS areas STREET TREES - 1 PER 25 LF REQUIRED **PROVIDED** STREET FRONTAGE (63 LF) STREET TREES (insufficient space for trees along Central Ave.; labeled and provided elsewhere on site) \* PER IDO 14-15-5-6(D)(1)(a) TREES THAT ARE PLANTED WITHIN 20 FEET OF THE BACK OF CURB OF THE ABUTTING STREET MAY FULFILL THIS REQUIREMENT EDGE BUFFER LANDSCAPE REQUIRED PROVIDED 1 TREE AT 15' ALONG WALL: (303 LF) 20 22 \* SEE IDO 14-16-5-6(E)(2), 14-16-5-6(E)(3), AND 14-16-5-6(E)(4) FOR COMPLETE EDGE BUFFER STANDARDS PARKING LOT EDGES WITHIN 30' OF FRONT LOT LINE - CONTINUOUS 3' HT EVERGREEN SHRUBS **PROVIDED** WITHIN 20' SIDE AND REAR LOT EDGES (156 LF) TREES PER (2 PER 25 LF): 156 LF SHRUBS (6 PER 25 LF): 156 LF PARKING LOT INTERIOR REQUIRED PROVIDED PARKING STALLS: 14 stalls PARKING LOT AREA (SF) 2,312 LANDSCAPED AREA (10% OF PARKING LOT AREA) 3,790 TREES (1 PER 10 PARKING SPACES) \* PER IDO 14-16-5-6(F)(2), FOR PARKING LOTS CONTAINING 50 OR FEWER SPACES, MINIMUM IS 10% OF PARKING LOT AREA **TOTALS REQUIRED** PROVIDED \*\* PER IDO 14-16-5-6(C)(3)(a), IF AREAS REQUIRED TO BE LANDSCAPED BY 2 OR MORE PROVISIONS OF THIS SECTION 14-16-5-6 OVERLAP EACH OTHER, THE PROVISION REQUIRING THE GREATER AMOUNT OF LANDSCAPING SHALL APPLY, AND LANDSCAPING PROVIDED THAT MEETS THE GREATER REQUIREMENT SHALL COUNT TOWARD FULFILLING THE OVERLAPPING REQUIREMENTS. PLANT SCHEDULE SYMBOL QTY BOTANICAL / COMMON NAME WATER HXW COVERAGE