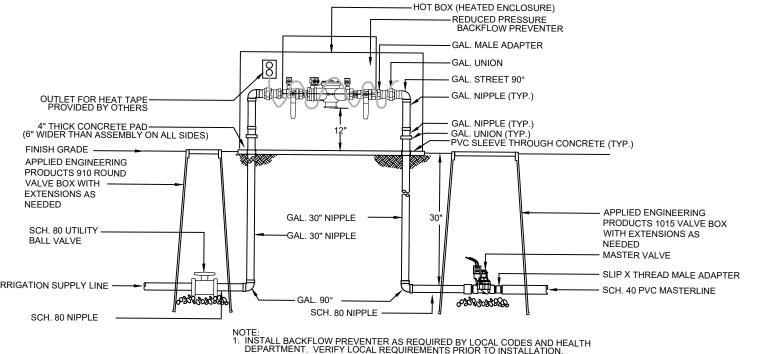

- NOTE:

  1. INSTALL BACKFLOW PREVENTER AS REQUIRED BY LOCAL CODES AND HEALTH DEPARTMENT. VERIFY LOCAL REQUIREMENTS PRIOR TO INSTALLATION.
- RP BACKFLOW/MASTER VALVE DETAIL N.T.S.

MAINLINE ISOLATION VALVE DETAIL