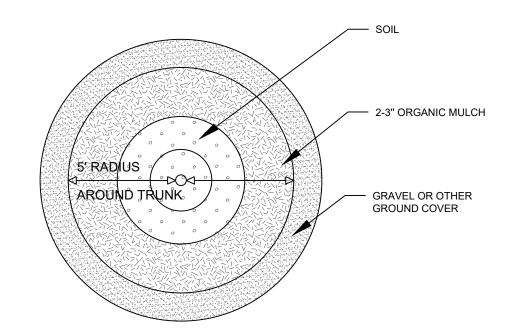

- CENTRAL LEADER (IF EXISTING) TO BE LEFT UNPRUNED LIGHT PRUNING IF NEEDED. RUBBING, CROSSED OR DAMAGED REMOVE PLANT IDENTIFICATION TAGS BEFORE JOB IS COMPLETE TRUNK TO BE STAKED WITH (2) WOODEN TREE STAKES WIT TIES TO BE REMOVED AFTER ONE YEAR FEATHER ORGANIC MULCH TO A 2" DEPTH OVER PLANT ROOTBALL, KEEI MULCH 2" AWAY FROM TRUNK. NO WEED BARRIER OVER ROOTBAL DEPTH WILL BE ADJUSTED ACCORDING TO ROOTBALL HEIGHT

BERM EXCAVATED SOIL AROUND EDGE OF PLANTING PIT TO AID IN ALL ROPES REMOVED, TOP HALF OF BURLAP AND WIRE BASKE PLANTING PIT TO BE 2-3 TIMES WIDTH OF ROOT BALL, DEPTH OF PIT TO BE SAME AS ROOT BALL HEIGHT. SIDES OF PIT NOT TO BE OVERLY COMPACTED TO ALLOW ROOT GROWTH BEYOND PLANTING PIT 2/3 NATIVE SOIL AND 1/3 COMPOSTED SOIL AMENDMENT TO BE USED AS BACKFILL. AMENDMENT TO BE WELL C