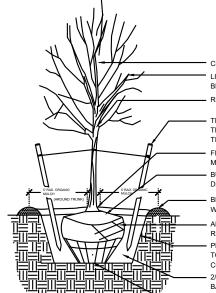

- CENTRAL LEADER (IF EXISTING) TO BE LEFT UNPRUNED LIGHT PRUNING IF NEEDED. RUBBING, CROSSED OR DAMAGED REMOVE PLANT IDENTIFICATION TAGS BEFORE JOB IS COMPLETE TRUNK TO BE STAKED WITH (2) WOODEN TREE STAKES WIT TIES TO BE REMOVED AFTER ONE YEAR FEATHER ORGANIC MULCH TO A 2" DEPTH OVER PLANT ROOTBALL, KEEI MULCH 2" AWAY FROM TRUNK. NO WEED BARRIER OVER ROOTBAL DEPTH WILL BE ADJUSTED ACCORDING TO ROOTBALL HEIGHT

BERM EXCAVATED SOIL AROUND EDGE OF PLANTING PIT TO AID IN ALL ROPES REMOVED, TOP HALF OF BURLAP AND WIRE BASKE PLANTING PIT TO BE 2-3 TIMES WIDTH OF ROOT BALL, DEPTH OF PIT TO BE SAME AS ROOT BALL HEIGHT. SIDES OF PIT NOT TO BE OVERLY COMPACTED TO ALLOW ROOT GROWTH BEYOND PLANTING PIT 2/3 NATIVE SOIL AND 1/3 COMPOSTED SOIL AMENDMENT TO BE USED AS BACKFILL. AMENDMENT TO BE WELL COMPOSTED AND FREE OF DEBRIS OR DELETERIOUS MATERIALS. UNDISTURBED PIT BOTTOM FOR ROOTBALL BASE