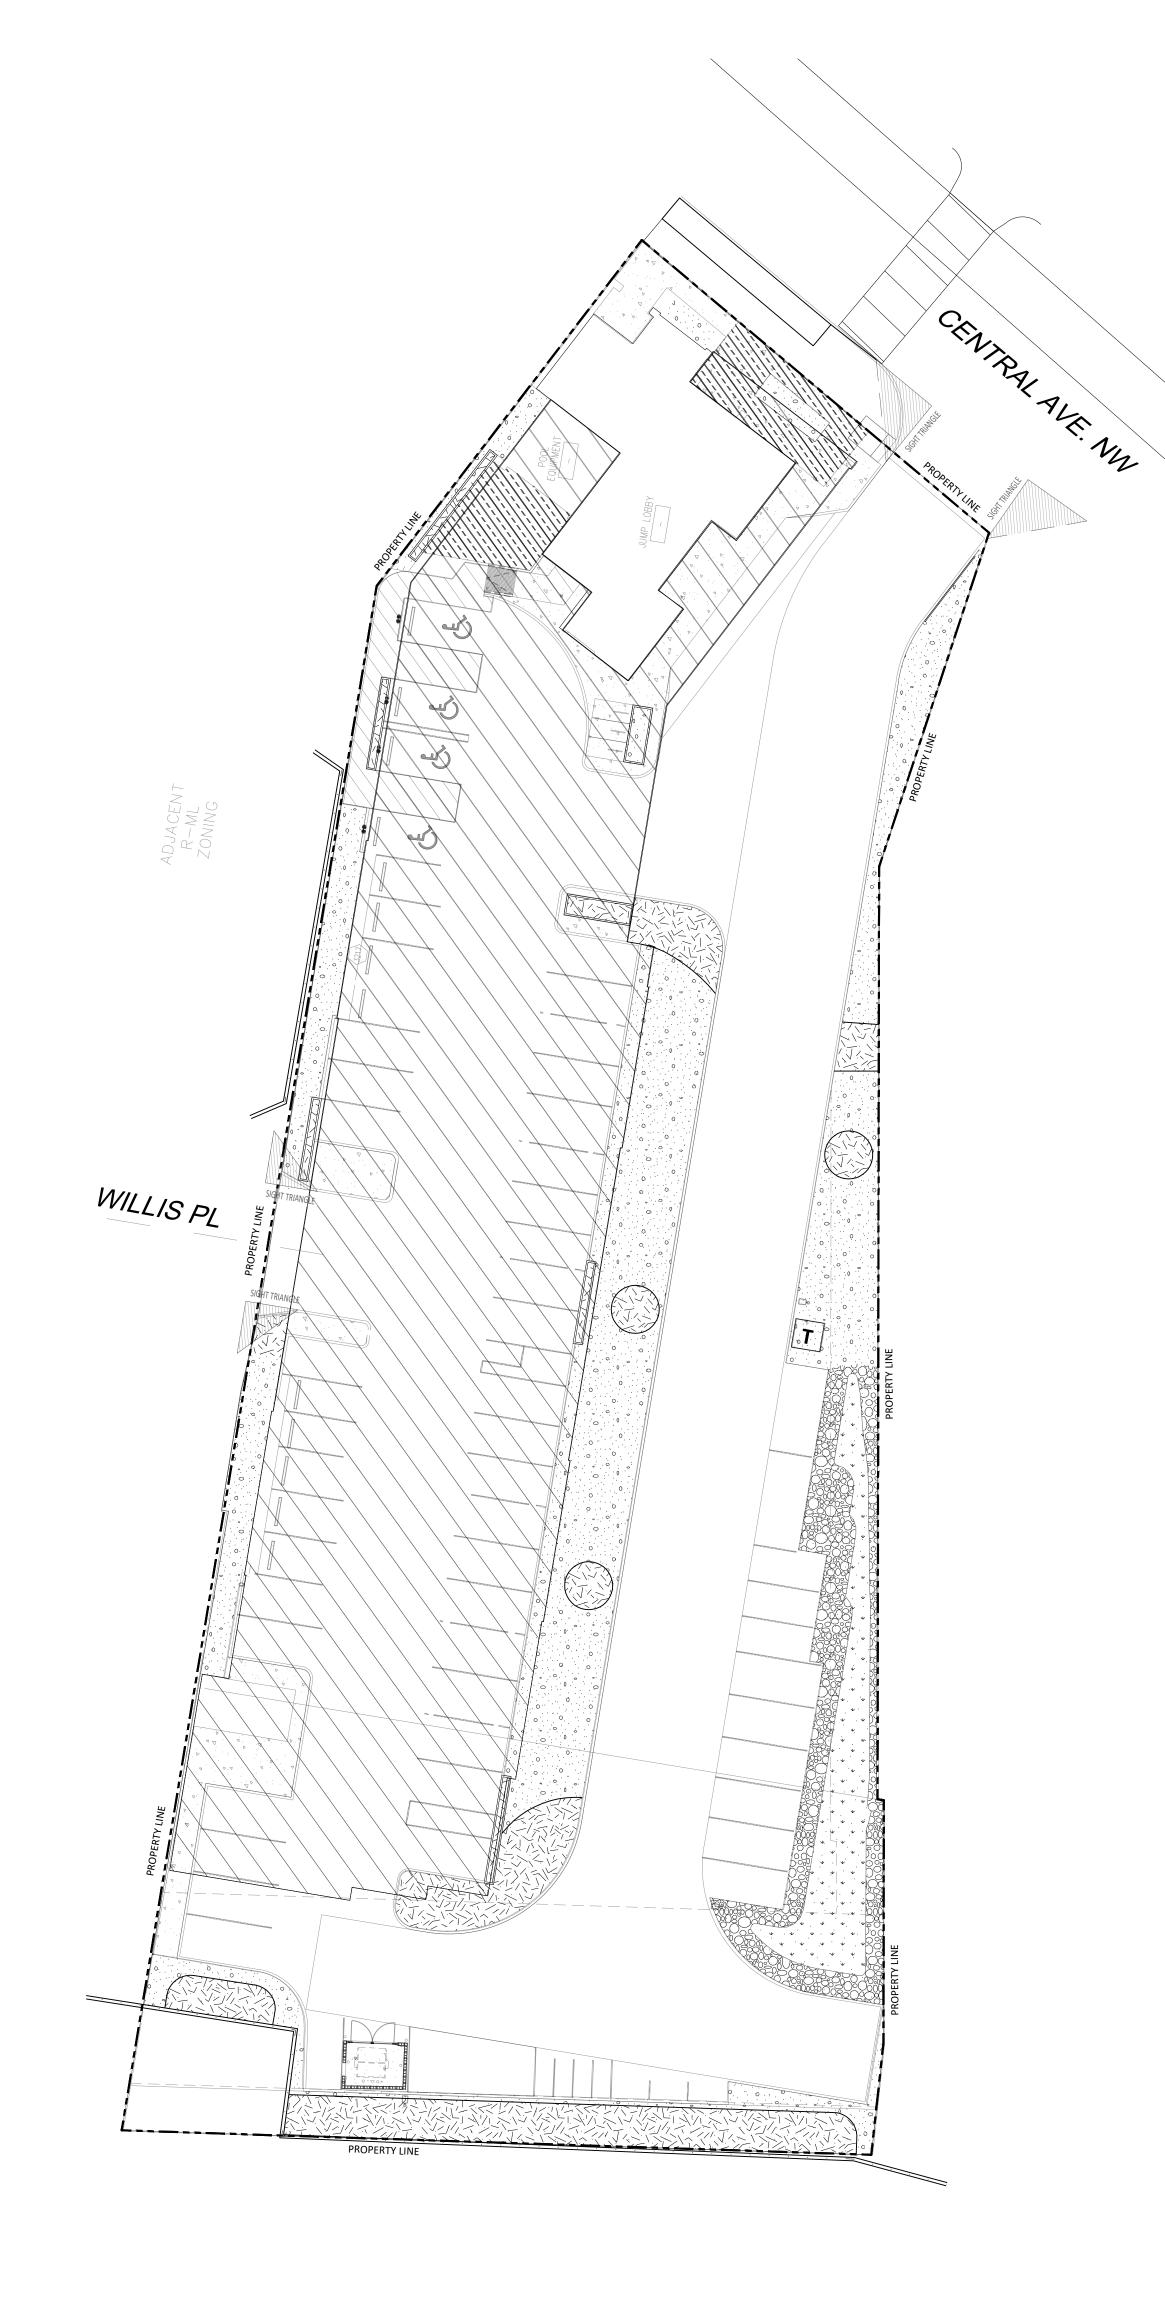

#### LANDSCAPE DATA **ZONING DESIGNATION** IDO UPC# MX-L GROSS LOT AREA (SF 47,493 BUILDING AREA (SF) 3.304 NET LOT AREA (SF) 44,189 **REQUIRED** MINIMUM LANDSCAPE PROVIDED AREA (SF) - MINIMUM 15 % OF NET LOT AREA\* 12,496 TOTAL VEGETATIVE COVERAGE (SF) @ PLANT MATURITY (75% OF LANDSCAPE AREA) 5,593 84% 1,243 3,924 VEGETATIVE COVERAGE (SF) OF GROUND-LEVEL PLANTS (25% OF TOTAL, MINIMUM) 79% \* FOR MULTI-FAMILY DWELLING, MINIMUM IS 25% OF NET LOT AREA. SEE 14-16-4-3(B)(8) FOR DETAILS REQUIRED PLANTING AREA MULCH PROVIDED GRAVEL OR CRUSHER FINES (SF) MAX. 75% 9,094 \* PER IDO 14-15-5-6(C)(5) The use of gravel or crusher fines as ground cover is limited to a maximum 50 percent in DT-UC-MS areas STREET TREES - 1 PER 25 LF REQUIRED **PROVIDED** STREET FRONTAGE (63 LF) STREET TREES (insufficient space for trees along Central Ave.; labeled and provided elsewhere on site) \* PER IDO 14-15-5-6(D)(1)(a) TREES THAT ARE PLANTED WITHIN 20 FEET OF THE BACK OF CURB OF THE ABUTTING STREET MAY FULFILL THIS REQUIREMENT EDGE BUFFER LANDSCAPE REQUIRED PROVIDED 1 TREE AT 15' ALONG WALL: (303 LF) 20 22 \* SEE IDO 14-16-5-6(E)(2), 14-16-5-6(E)(3), AND 14-16-5-6(E)(4) FOR COMPLETE EDGE BUFFER STANDARDS PARKING LOT EDGES WITHIN 30' OF FRONT LOT LINE - CONTINUOUS 3' HT EVERGREEN SHRUBS **PROVIDED** WITHIN 20' SIDE AND REAR LOT EDGES (156 LF) TREES PER (2 PER 25 LF): 156 LF SHRUBS (6 PER 25 LF): 156 LF PARKING LOT INTERIOR REQUIRED PROVIDED PARKING STALLS: 14 stalls PARKING LOT AREA (SF) 2,312 LANDSCAPED AREA (10% OF PARKING LOT AREA) 3,790 TREES (1 PER 10 PARKING SPACES) \* PER IDO 14-16-5-6(F)(2), FOR PARKING LOTS CONTAINING 50 OR FEWER SPACES, MINIMUM IS 10% OF PARKING LOT AREA **TOTALS REQUIRED** PROVIDED \*\* PER IDO 14-16-5-6(C)(3)(a), IF AREAS REQUIRED TO BE LANDSCAPED BY 2 OR MORE PROVISIONS OF THIS SECTION 14-16-5-6 OVERLAP EACH OTHER, THE PROVISION REQUIRING THE GREATER AMOUNT OF LANDSCAPING SHALL APPLY, AND LANDSCAPING PROVIDED THAT MEETS THE GREATER REQUIREMENT SHALL COUNT TOWARD FULFILLING THE OVERLAPPING REQUIREMENTS. PLANT SCHEDULE SYMBOL QTY BOTANICAL / COMMON NAME WATER HXW COVERAGE