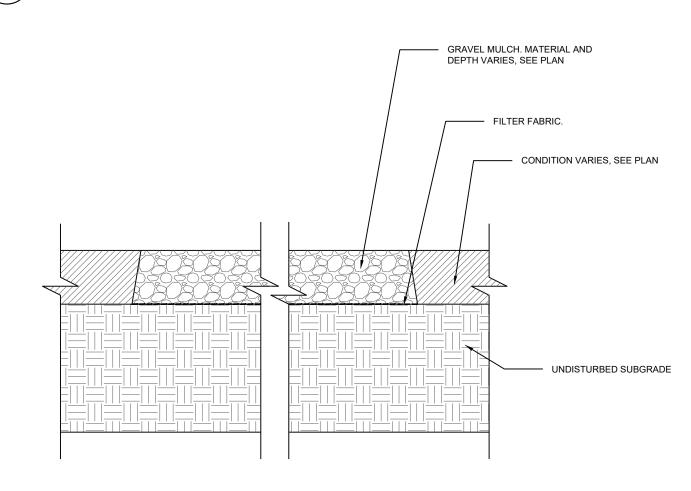

|           |                                                                       |          |          |             |                        |   |

5 GAL

5 GAL

8` X 12`

6, X 6,

5,593

MEDIUM 3` X 4`

LOW

CERCOCARPUS LEDIFOLIUS / CURL-LEAF MOUNTAIN MAHOGANY

NANDINA DOMESTICA 'MOON BAY' TM / HEAVENLY BAMBOO

VAUQUELINIA CALIFORNICA / ARIZONA ROSEWOOD

ROSMARINUS OFFICINALIS / ROSEMARY





www.yellowstonelandscape.com PO Box 10597 Albuquerque, NM 87184 505.898.9615 design@yellowstonelandscape. com



10/26/2023 Revisions: Drawn by: E.G

Reviewed by: CM



Albuqu

Scale: 1" = 20'



Sheet Title:

Landscape Plan

**Sheet Number:** 





N.T.S.

# GRAVEL MULCH WITH FILTER FABRIC

### **GENERAL NOTES**

- 1. IN CASE OF DISCREPANCIES IN PLANT QUANTITIES SHOWN ON THE PLANT SCHEDULE AND THOSE SHOWN ON THE PLAN, THE QUANTITIES SHOWN ON THE PLAN SHALL PREVAIL. CONTRACTOR SHALL VERIFY ALL QUANTITIES PRIOR TO BID AND INSTALLATION.
- 2. POSITIVE DRAINAGE AWAY FROM ALL STRUCTURES SHALL BE PROVIDED TO THE LANDSCAPE CONTRACTOR AND SHALL BE MAINTAINED BY THE LANDSCAPE CONTRACTOR THROUGHOUT THE DURATION OF THE PROJECT
- 3. GRADING OF THE SITE PER THE GRADING PLAN IS NOT INCLUDED IN THE SCOPE OF WORK OF THE LANDSCAPE
- CONTRACTOR. GRADES PER THE GRADING PLAN SHALL BE PROVIDED TO THE LANDSCAPE CONTRACTOR +/- 1/10TH OF A
- 4. ALL MAINTENANCE OF THE LANDSCAPE AND IRRIGATION SYSTEMS SHALL BE PROVIDED BY OWNER. NO CONTRACTUAL MAINTENANCE SH