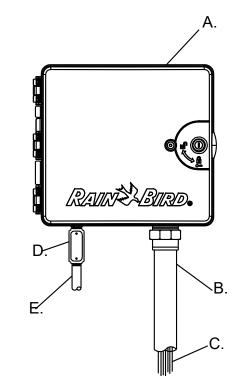

**Sheet Number:** 

- A. APPLIED ENGINEERING PRODUCTS 910 ROUND VALVE BOX WITH EXTENSIONS AS NEEDED
- B. FINISH GRADE
- C. SCH. 80 UTILITY BALL VALVE
- D. MAINLINE/24" BURY E. 8" X 8" X 16" CMU
- CONCRETE BLOCK F. 4" LAYER OF 3/4" GRAVEL