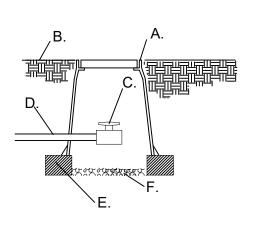

**Sheet Number:** 

- A. APPLIED ENGINEERING PRODUCTS 910 ROUND VALVE BOX WITH EXTENSIONS AS NEEDED
- B. FINISH GRADE
- C. SCH. 80 UTILITY BALL VALVE
- D. MAINLINE/24" BURY E. 8" X 8" X 16" CMU
- CONCRETE BLOCK F. 4" LAYER OF 3/4" GRAVEL