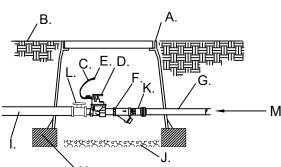

MANUAL DRAIN VALVE DETAIL

SHRUBS

**EMITTER PLACEMENT DETAIL** 

DRIP VALVE DETAIL

C. EMITTERS

B. 24" CIRCLE FROM TRUNK

A. TREE TRUNK/ ROOT CROWN

- D. 1/4" DISTRIBUTION LINE E. PE DRIPLINE
- F. EMITTER PLACED WITHIN 6" OF PLANT STEM
- NOTE: INSTALL EMITTERS ABOVE THE ROOT BALL IF PLANT IS INSTALLED ON A SLOPE.
- PRODUCTS 1320 VALVE BOX WITH EXTENSIONS AS NEEDED
- C. 24" WIRE LOOP D. AUTOMATIC VALVE
- E. DRY SPLICE CONNECTOR OR **EQUAL**
- TO PROVIDE ACCESS FOR MAINTENANCE AND REPLACEMENT OF FILTER A. APPLIED ENGINEERING G. LATERAL LINE/24" BURY H. 8" X 8" X 16" CMU CONCRETE BLOCK B. FINISH GRADE I. MASTERLINE/24" BURY J. 4" LAYER OF 3/4" GRAVEL
- K. PRESSURE REGULATOR SEE IRRIGATION LEGEND. L. SCH. 80 TRUE UNION BALL VALVE M. SCH. 40 PVC LATERAL LINE

F. "WYE" STRAINER

STRAINER SHALL BE INSTALLED

DRIP VALVE WITH FILTER & PRESSURE REGULATOR

N.T.S.