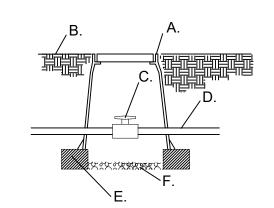

**Sheet Number:** 

- A. APPLIED ENGINEERING PRODUCTS 910 ROUND VALVE BOX WITH EXTENSIONS AS NEEDED
- B. FINISH GRADE
- C. SCH. 80 UTILITY BALL VALVE
- D. MAINLINE/24" BURY E. 8" X 8" X 16" CMU
- CONCRETE BLOCK F. 4" LAYER OF 3/4" GRAVEL