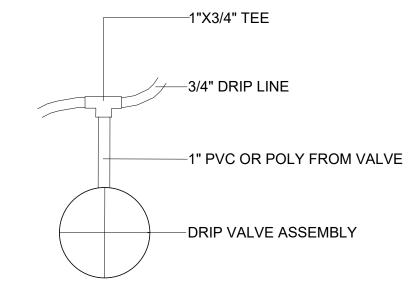

MANUAL DRAIN VALVE DETAIL

SHRUBS

**EMITTER PLACEMENT DETAIL** 

DRIP VALVE DETAIL

C. EMITTERS

B. 24" CIRCLE FROM TRUNK

A. TREE TRUNK/ ROOT CROWN

- D. 1/4" DISTRIBUTION LINE E. PE DRIPLINE
- F. EMITTER PLACED WITHIN 6" OF PLANT STEM
- NOTE: INSTALL EMITTERS ABOVE THE ROOT BALL IF PLANT IS INSTALLED ON A SLOPE.
- PRODUCTS 1320 VALVE BOX WITH EXTENSIONS AS NEEDED
- C. 24" WIRE LOOP D. AUTOMATIC VALVE
- E. DRY SPLICE CONNECTOR OR **EQUAL**
- TO PROVIDE ACCESS FOR MAINTENANCE AND REPLACEMENT OF FILTER A. APPLIED ENGINEERING G. LATERAL LINE/24" BURY H. 8" X 8" X 16" CMU CONCRETE BLOCK B. FINISH GRADE I. MASTERLINE/24" BURY J. 4" LAYER OF 3/4" GRAVEL
- K. PRESSURE REGULATOR SEE IRRIGATION LEGEND. L. SCH. 80 TRUE UNION BALL VALVE M. SCH. 40 PVC LATERAL LINE