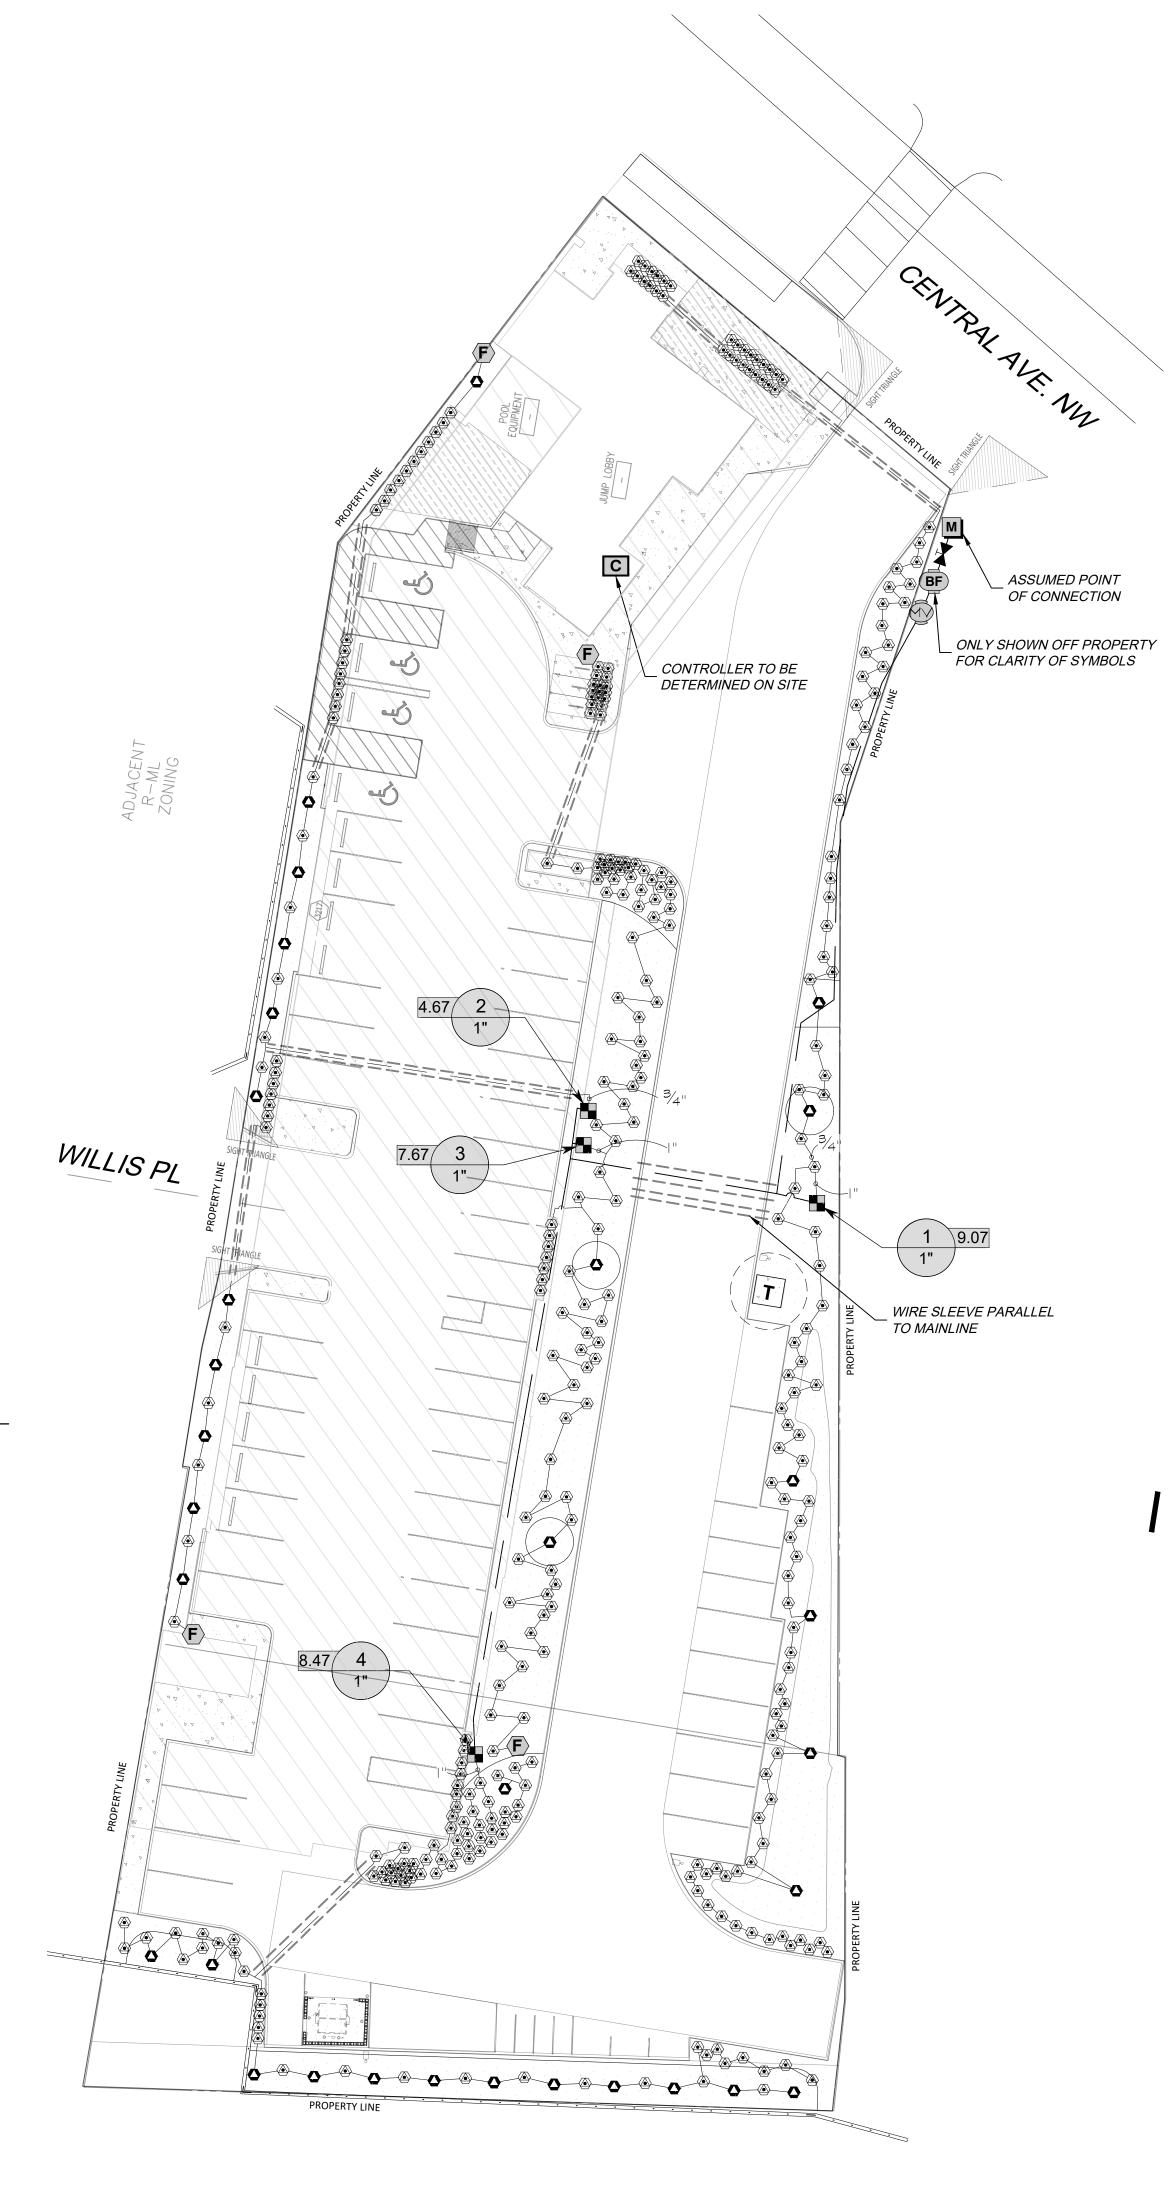

#### **IRRIGATION NOTES**

- 1. THE LANDSCAPE CONTRACTOR SHALL FURNISH LABOR, MATERIALS AND EQUIPMENT TO INSTALL PROPOSED IRRIGATION SYSTEM AS SHOWN PER PLAN AND DETAILS.
- 2. IF ANY ERRORS OR DISCREPANCIES APPEAR ON THE PLAN, THEY MUST BE BROUGHT TO THE ATTENTION OF THE LANDSCAPE ARCHITECT BEFORE CONSTRUCTION OF THE IRRIGATION SYSTEM
- 3. LANDSCAPE INSTALLER SHALL PERFORM PRESSURE/GPM TEST AT POINT OF CONNECTION BEFORE INSTALLING IRRIGATION SYSTEM TO VERIFY PSI AND GPM FOR THE SITE.
- 4. IRRIGATION SYSTEM HAS BEEN DESIGNED TO A MINIMUM STATIC PRESSURE OF 75 PSI AND 50 GPM. IF THE PSI/GPM ARE LOWER THAN 75/50 THE LANDSCAPE ARCHITECT MUST BE NOTIFIED IMMEDIATELY.
- 5. THE CONTRACTOR SHALL FIELD VERIFY UTILITY LOCATIONS AND MAKE ANY NECESSARY FIELD ADJUSTMENTS WITH GENERAL CONTRACTOR. 6. THE LOCATION OF IRRIGATION EQUIPMENT IS APPROXIMATE AND SHALL BE LOCATED IN THE
- LANDSCAPE AREAS. ANY IRRIGATION EQUIPMENT AND PIPING SHOWN OUTSIDE OF LANDSCAPE AREAS ARE FOR GRAPHIC CLARITY ONLY.
- 7. THE LANDSCAPE CONTRACTOR SHALL PROVIDE TO OWNER AN ACCURATE AS-BUILT IRRIGATION PLAN WHEN THE WORK IS COMPLETED. AS-BUILT DOCUMENTS SHOULD BE UPDATED WEEKLY FOR ACCURATE RECORDING OF IRRIGATION SYSTEM.
- 8. VALVE LOCATIONS TO BE APPROVED BY LANDSCAPE ARCHITECT. VALVE BOX LIDS TO BE TAN IN GRAVEL AREAS AND GREEN IN SOD/SEED AREAS.
- 9. ALL PLANTS WITHIN THE PROPERTY LINE SHALL BE IRRIGATED BY LOW FLOW POINT-SOURCE DRIP
- 10. ALL PLANTS WITHIN PUBLIC RIGHT-OF-WAY SHALL BE IRRIGATED BY BUBBLER IRRIGATION SYSTEM PER COA SPEC. ALL PLANTS WITHIN THE PUBLIC RIGHT-OF-WAY SHALL BE ZONED SEPARATELY FROM
- THE PLANTS WITHIN THE PROPERTY LINE. 11. POWER FOR IRRIGATION SYSTEM TO BE PROVIDED BY THE GENERAL CONTRACTOR. 110V POWER IS REQUIRED AT THE LOCATIONS OF THE IRRIGATION CONTROLLER AND BACKFLOW PREVENTER.
- 12. BACKFLOW PREVENTER MUST BE TESTED AND CERTIFIED BEFORE FINAL ACCEPTANCE OF THE JOB. 13. CONTROLLER LOCATION IS APPROXIMATE AND THE FINAL LOCATION WILL BE DETERMINED IN THE 14. SLEEVES TO BE INSTALLED, AS SHOWN PER PLAN, BEFORE HARDSCAPE IS INSTALLED. THE
- LANDSCAPE CONTRACTOR MUST BE GIVEN A MINIMUM OF 72 HOUR NOTICE BEFORE SLEEVE LOCATIONS ARE PAVED OVER.
- 15. WATER METER TO BE PROVIDED BY OTHERS. 16. PURSUANT 5-6(C)(14)(a), IRRIGATION SYSTEMS SHALL COMPLY WITH SECT.8 OF THE ABCWUA
- LEGISLATION AND ORDINANCES. 17. PURSUANT 5-6(C)(14)(b), ALL IRRIGATION SYSTEMS SHALL BE DESIGNED TO MINIMIZE THE USE OF
- WATER. 18. PURSUANT 5-6(C)(14)(c), ALL NON-RESIDENTIAL LANDSCAPE IRRIGATION SHALL HAVE AUTOMATIC TIMERS AND/OR PROGRAMMABLE SETTINGS TO AVOID OVERWATERING.
- 19. PURSUANT 5-6(C)(14)(d), THE IRRIGATION SYSTEM SHALL NOT SPRAY OR IRRIGATE IMPERVIOUS SURFACES, INCLUDING SIDEWALKS, DRIVEWAYS, DRIVE AISLES, STREETS, AND PARKING/LOADING AREAS.