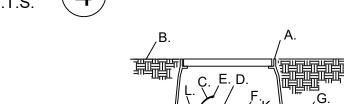

- NOTE:

  1. INSTALL BACKFLOW PREVENTER AS REQUIRED BY LOCAL CODES AND HEALTH DEPARTMENT. VERIFY LOCAL REQUIREMENTS PRIOR TO INSTALLATION.
- RP BACKFLOW/MASTER VALVE DETAIL N.T.S.

MAINLINE ISOLATION VALVE DETAIL