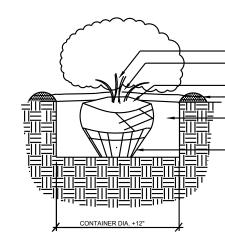

TREE PLANTING DETAIL

EATHER ORGANIC MULCH TO A 2" DEPTH OVER PLANT ROOTBALL, KEEP MULCH 2" AWAY FROM CENTER OF SHRUB. NO WEED BARRIER OVER ROOTBALI SET SHRUB ON UNDISTURBED PIT BOTTOM PLUMB AND STRAIGHT ERM REMOVED SOIL AT EDGE OF PLANTING PIT TO AID IN 2/3 NATIVE SOIL AND 1/3 COMPOSTED SOIL AMENDMENT TO BE USED AS BACKFILL. AMENDMENT TO BE WELL COMPOSTED AND FREE OF DEBRIS OR DELETERIOUS MATERIALS. IF EXCESSIVE ROOTS ARE PRESENT ON ROOTBALL SCORE THE SIDES OF ROOTBALL TO DISCOURAGE ROOT CIRCLING