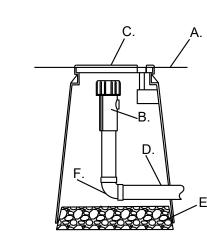

**Sheet Number:** 

- A. APPLIED ENGINEERING PRODUCTS 910 ROUND VALVE BOX WITH EXTENSIONS AS NEEDED
- B. FINISH GRADE
- C. SCH. 80 UTILITY BALL VALVE
- D. MAINLINE/24" BURY E. 8" X 8" X 16" CMU
- CONCRETE BLOCK F. 4" LAYER OF 3/4" GRAVEL