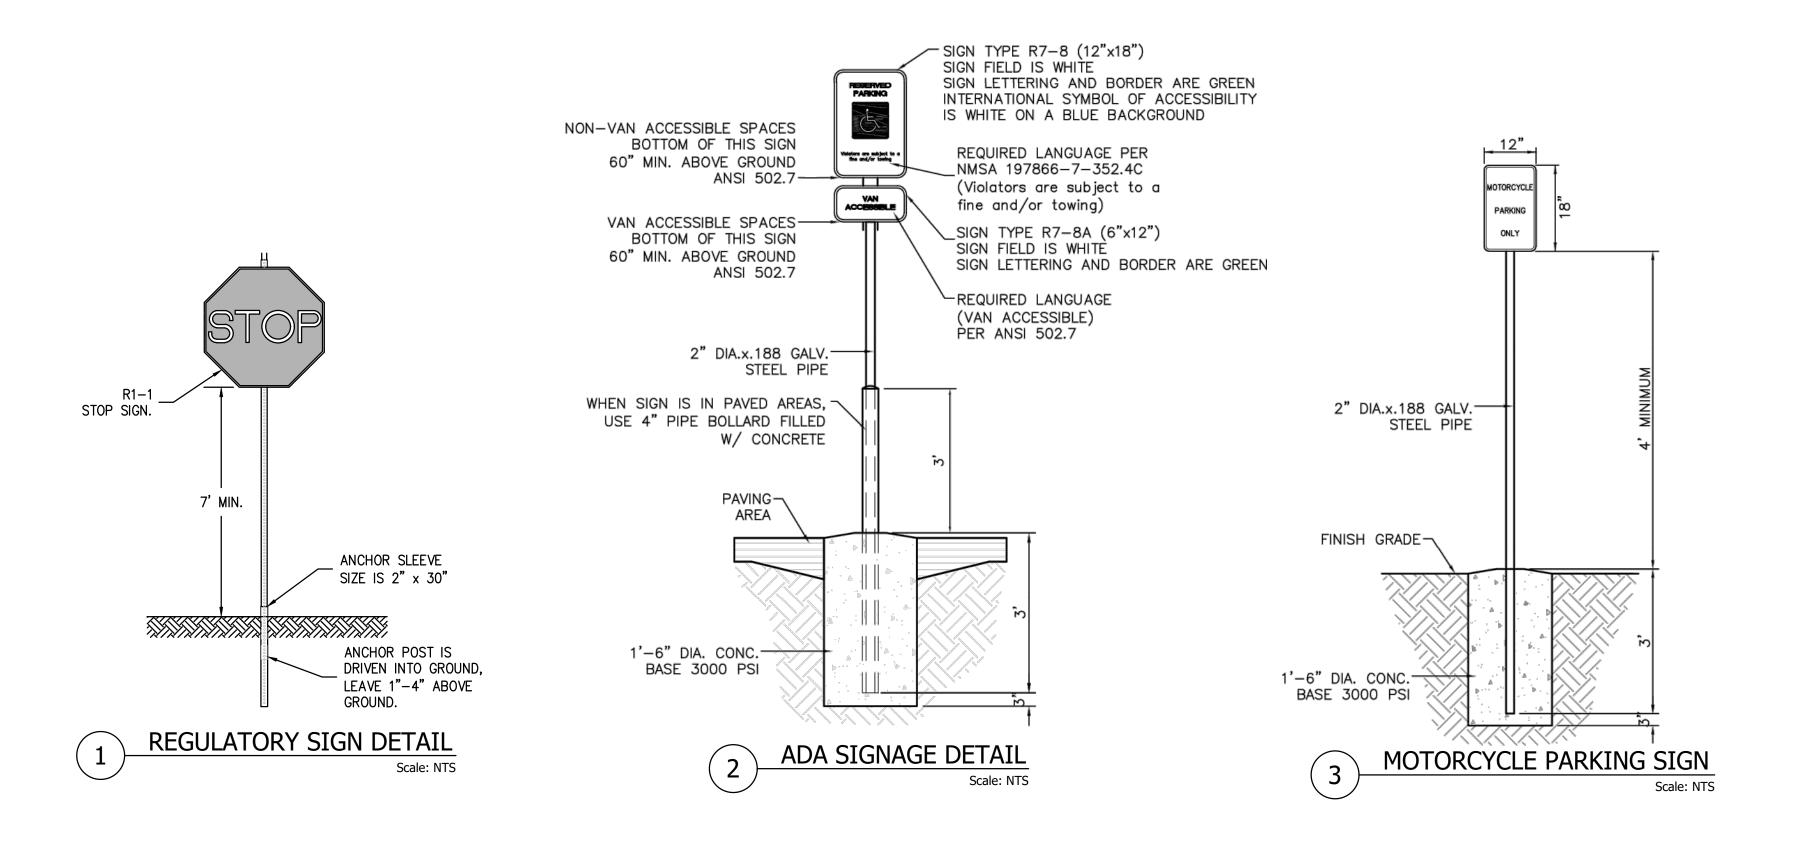

| 1. THIS SET OF DRAWINGS ES<br>A WHOLE. IT IS THE SOLE<br>RESPONSIBILITY OF EACH<br>CONTRACTOR INVOLVED IN IT<br>PROJECT TO REVIEW THESE<br>DRAWINGS AS SUCH. EACH SI<br>MAY CONTAIN WORK PERTINE<br>THEIR RESPECTIVE DISCIPLIN                                                                                                                                                                                                                                                                                                                                                                                                                                                                                                                                                                                                                                                                                                                                                                                                                                                                                                                                                                                                                                                                                                                                                                                                                                                                                                                                                                                                                                                                                                                                                                                                                                                                                                                                                                                                                                                                                                 | 2. DUE TO POTENTIAL INCONSISTENCIES DURING PL REPRODUCTION, SCALING THE DRAWING TO VERIFY OR OBTA DIMENSIONS IS NOT RECOMM |
|--------------------------------------------------------------------------------------------------------------------------------------------------------------------------------------------------------------------------------------------------------------------------------------------------------------------------------------------------------------------------------------------------------------------------------------------------------------------------------------------------------------------------------------------------------------------------------------------------------------------------------------------------------------------------------------------------------------------------------------------------------------------------------------------------------------------------------------------------------------------------------------------------------------------------------------------------------------------------------------------------------------------------------------------------------------------------------------------------------------------------------------------------------------------------------------------------------------------------------------------------------------------------------------------------------------------------------------------------------------------------------------------------------------------------------------------------------------------------------------------------------------------------------------------------------------------------------------------------------------------------------------------------------------------------------------------------------------------------------------------------------------------------------------------------------------------------------------------------------------------------------------------------------------------------------------------------------------------------------------------------------------------------------------------------------------------------------------------------------------------------------|----------------------------------------------------------------------------------------------------------------------------|
| 2026 CENTRAL AVE. S.W.<br>ALBUQUERQUE, NM                                                                                                                                                                                                                                                                                                                                                                                                                                                                                                                                                                                                                                                                                                                                                                                                                                                                                                                                                                                                                                                                                                                                                                                                                                                                                                                                                                                                                                                                                                                                                                                                                                                                                                                                                                                                                                                                                                                                                                                                                                                                                      | -CLIENT'S NAME-                                                                                                            |
| TRAFFIC CIRCULATION AND LAYOUT  Service Annual Service | GRESS-<br>IT<br>Y-                                                                                                         |

AS NOTED

TCL 2