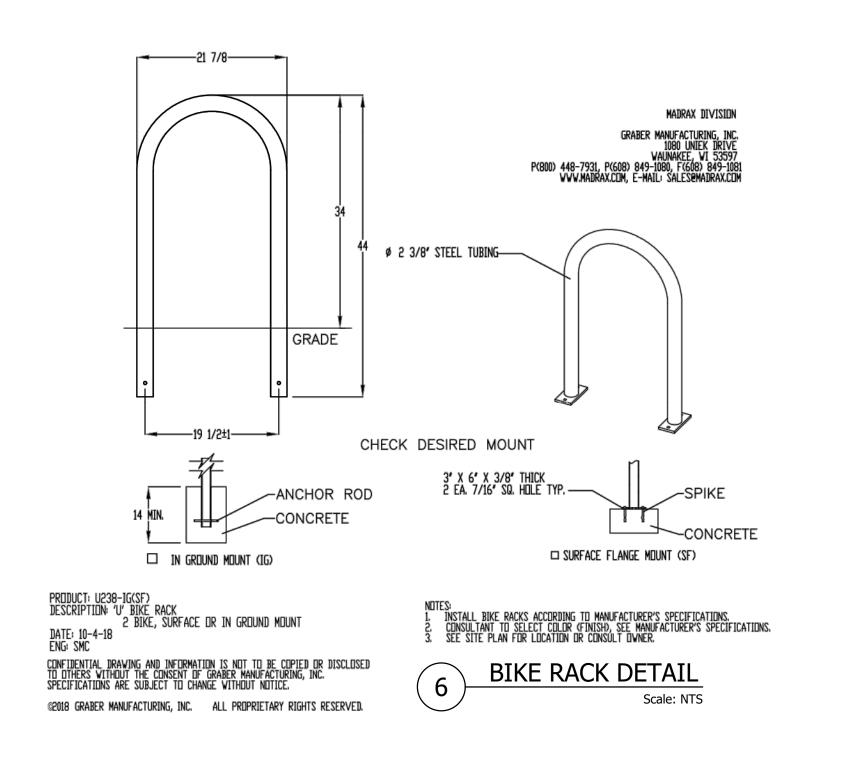

| 1. THIS SET OF DRAWINGS ES<br>A WHOLE. IT IS THE SOLE<br>RESPONSIBILITY OF EACH<br>CONTRACTOR INVOLVED IN IT<br>PROJECT TO REVIEW THESE<br>DRAWINGS AS SUCH. EACH SI<br>MAY CONTAIN WORK PERTINE<br>THEIR RESPECTIVE DISCIPLIN                                                                                                                                                                                                                                                                                                                                                                                                                                                                                                                                                                                                                                                                                                                                                                                                                                                                                                                                                                                                                                                                                                                                                                                                                                                                                                                                                                                                                                                                                                                                                                                                                                                                                                                                                                                                                                                                                                 | 2. DUE TO POTENTIAL INCONSISTENCIES DURING PL REPRODUCTION, SCALING THE DRAWING TO VERIFY OR OBTA DIMENSIONS IS NOT RECOMM |
|--------------------------------------------------------------------------------------------------------------------------------------------------------------------------------------------------------------------------------------------------------------------------------------------------------------------------------------------------------------------------------------------------------------------------------------------------------------------------------------------------------------------------------------------------------------------------------------------------------------------------------------------------------------------------------------------------------------------------------------------------------------------------------------------------------------------------------------------------------------------------------------------------------------------------------------------------------------------------------------------------------------------------------------------------------------------------------------------------------------------------------------------------------------------------------------------------------------------------------------------------------------------------------------------------------------------------------------------------------------------------------------------------------------------------------------------------------------------------------------------------------------------------------------------------------------------------------------------------------------------------------------------------------------------------------------------------------------------------------------------------------------------------------------------------------------------------------------------------------------------------------------------------------------------------------------------------------------------------------------------------------------------------------------------------------------------------------------------------------------------------------|----------------------------------------------------------------------------------------------------------------------------|
| 2026 CENTRAL AVE. S.W.<br>ALBUQUERQUE, NM                                                                                                                                                                                                                                                                                                                                                                                                                                                                                                                                                                                                                                                                                                                                                                                                                                                                                                                                                                                                                                                                                                                                                                                                                                                                                                                                                                                                                                                                                                                                                                                                                                                                                                                                                                                                                                                                                                                                                                                                                                                                                      | -CLIENT'S NAME-                                                                                                            |
| TRAFFIC CIRCULATION AND LAYOUT  Service Annual Service | GRESS-<br>IT<br>Y-                                                                                                         |

AS NOTED

TCL 2