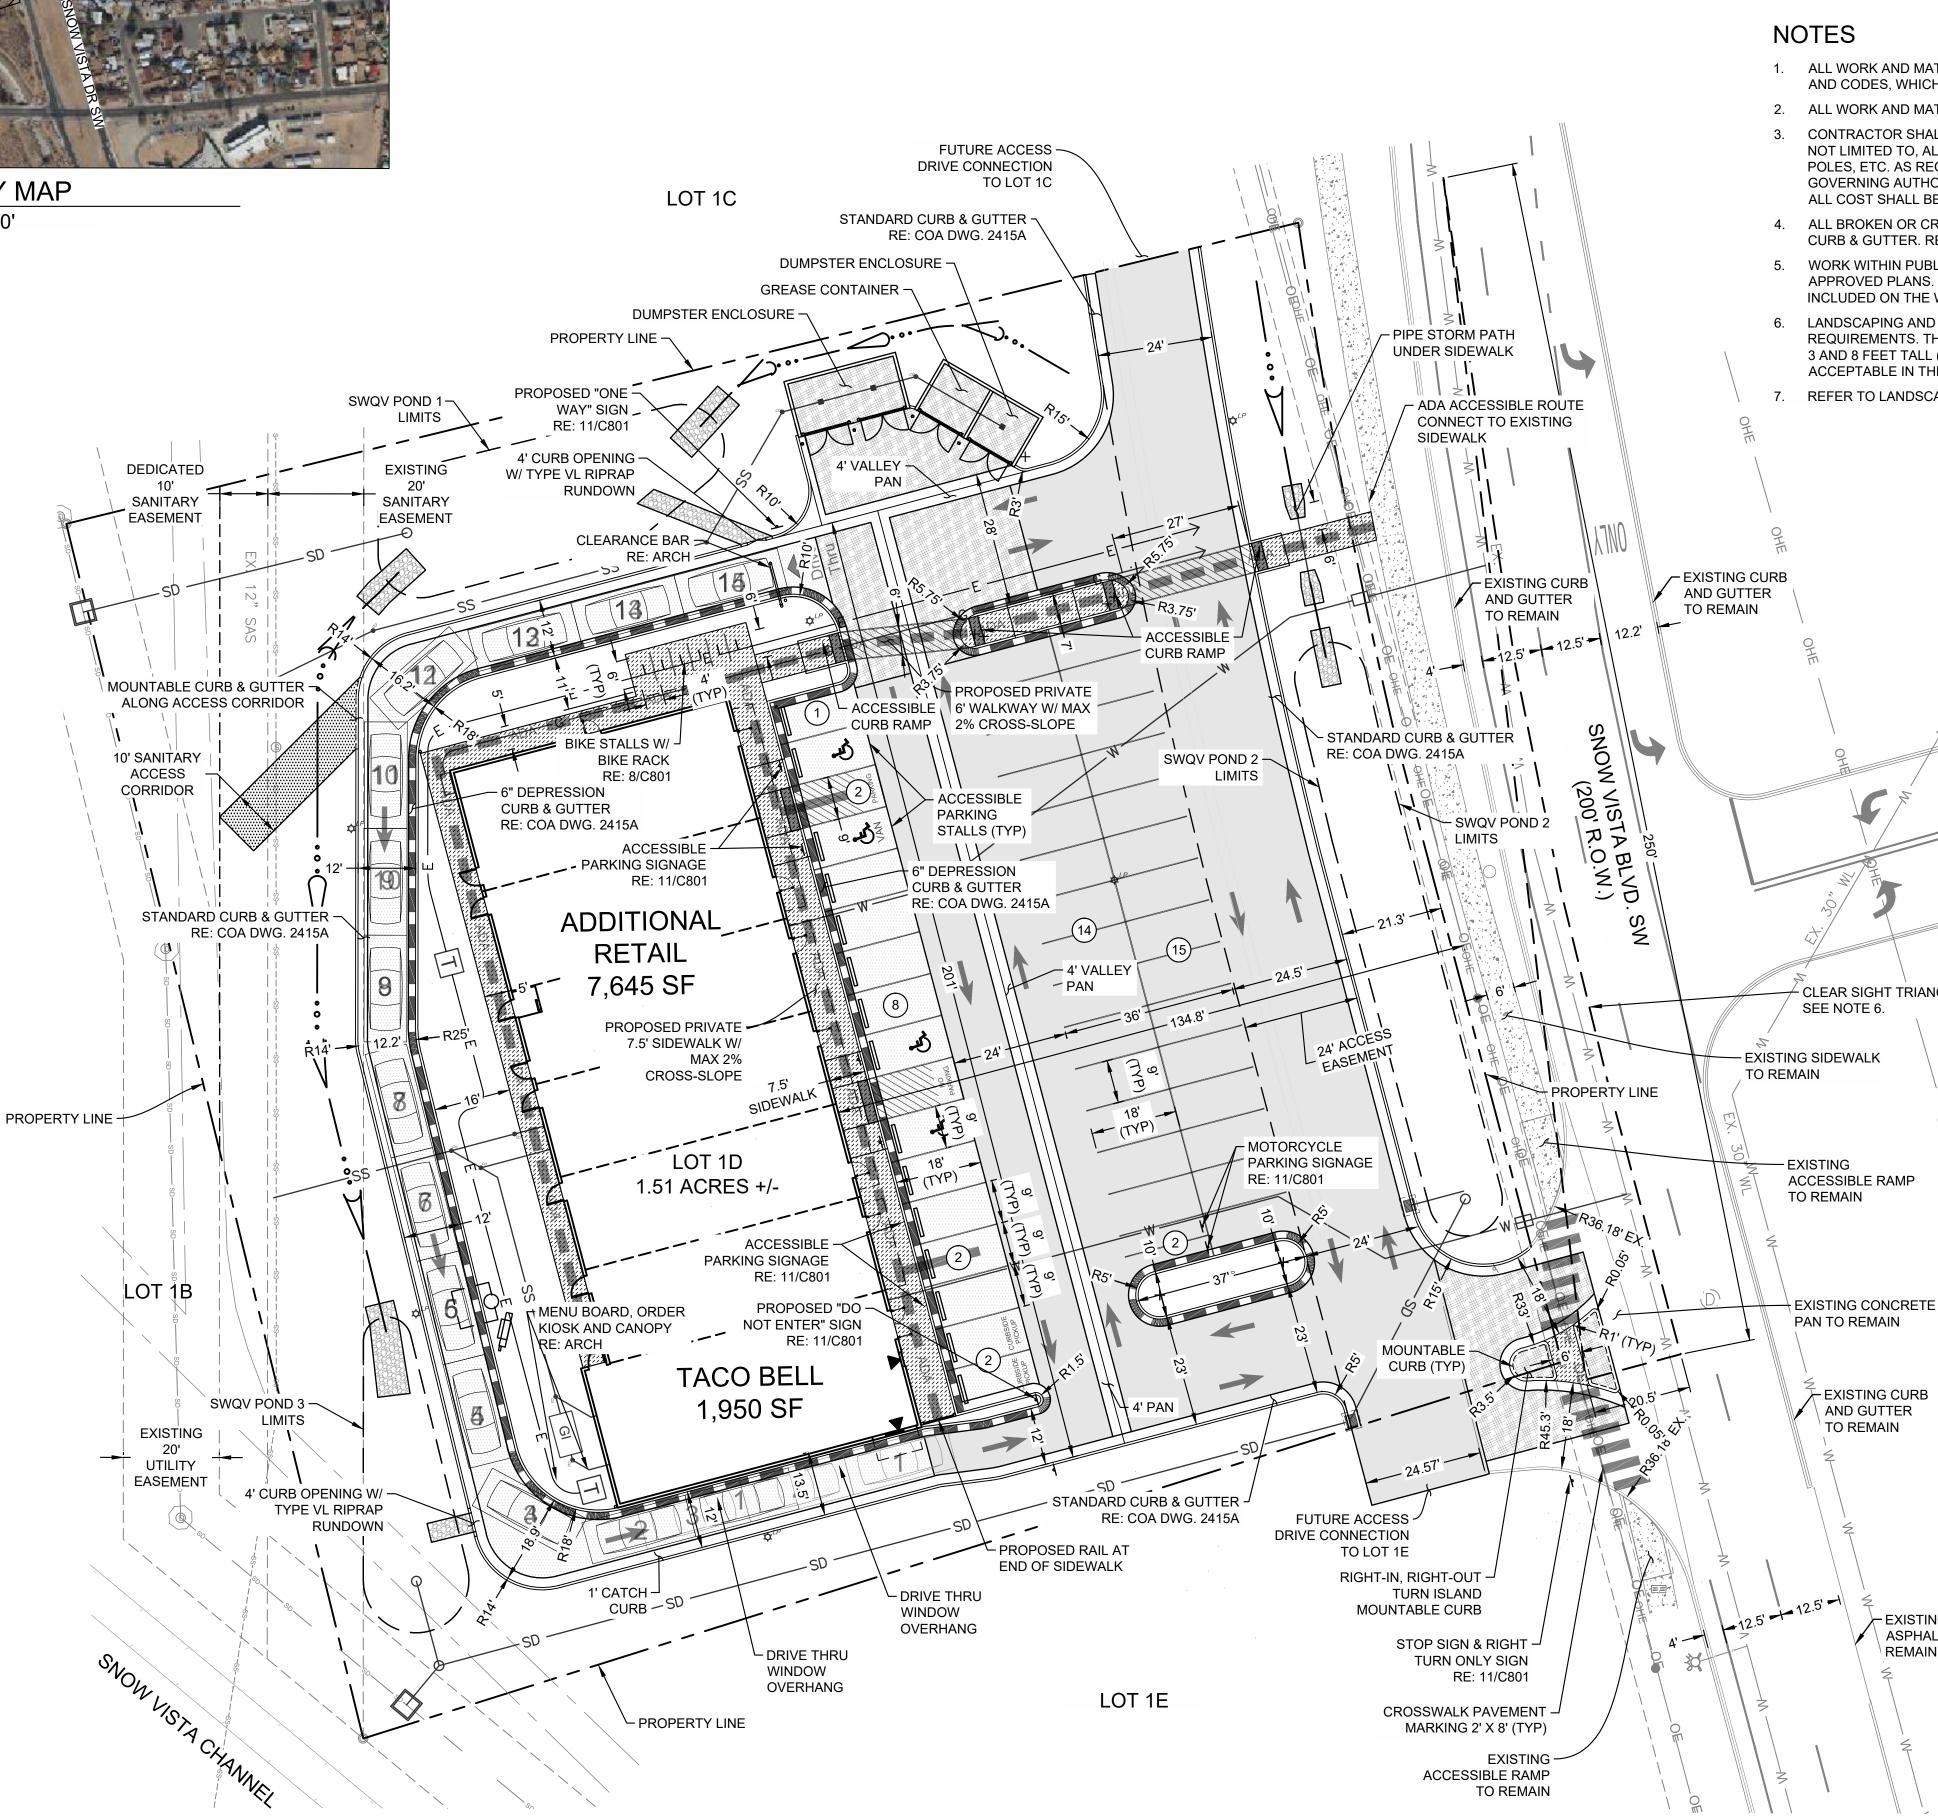

| PARKING SUMMAR<br>RE: 2022 IDO, TABLE 5-5-1, TABLE 5-5 | -4, TABLE 5-5-5        |
|--------------------------------------------------------|------------------------|
| 2020 DPM, Section 7-4(K)(2), Section                   | on 7-4(K)(3)           |
| REQUIRED OFF-STREET PARKING:                           |                        |
| RESTAURANT: 1,950 SF                                   |                        |
| 5.6 SPACES PER 1,000 SF: <u>(5.6*1950)</u> =<br>1000   | 10                     |
| <u>GENERAL RETAIL ≤10,000 SF:</u> 7,645 S              | F                      |
| 3.5 SPACES PER 1,000 SF: (3.5*7645)<br>1000 =          | 26                     |
| REQUIRED MOTORCYCLE PARKING:                           | 0                      |
| 25-50 OFF-STREET SPACES =                              | 2                      |
| TOTAL =                                                | 38                     |
| PROVIDED PARKING:                                      | 46                     |
|                                                        |                        |
| STANDARD:                                              | 40                     |
| ACCESSIBLE:                                            | 2                      |
| VAN ACCESSIBLE:                                        | 2                      |
| MOTORCYCLE:                                            | 2                      |
| TOTAL PROVIDED PARKING:                                | 46                     |
| MINIMUM PARKING STALL DIMENSION                        | IS PROVIDED:           |
| STANDARD:                                              | 9' x 18'               |
| ACCESSIBLE:                                            | 9' x 18'               |
| VAN ACCESSIBLE:<br>MOTORCYLE:                          | 9' x 18'<br>4.5' x 18' |
| VINIMUM REQUIRED BICYCLE PARKIN                        | IG:                    |
| NON-RESIDENTIAL USES:                                  | (1) 0 (                |
| 10% OF REQUIRED OFF-STREET PARI                        | KING = 4               |
|                                                        |                        |

MINIMUM BICYCLE STALL DIMENSIONS PROVIDED: 4' x 6'

ALL WORK AND MATERIALS SHALL COMPLY WITH ALL MUNICIPAL REGULATIONS AND CODES, WHICHEVER IS MORE STRINGENT.

2. ALL WORK AND MATERIALS SHALL COMPLY WITH O.S.H.A. STANDARDS. CONTRACTOR SHALL BE RESPONSIBLE FOR ALL RELOCATIONS, INCLUDING BUT

NOT LIMITED TO, ALL UTILITIES, STORM DRAINAGE, SIGNS, TRAFFIC SIGNALS & POLES, ETC. AS REQUIRED. ALL WORK SHALL BE IN ACCORDANCE WITH GOVERNING AUTHORITIES SPECIFICATIONS AND SHALL BE APPROVED BY SUCH. ALL COST SHALL BE INCLUDED IN BASE BID.

4. ALL BROKEN OR CRACKED SIDEWALK MUST BE REPLACED WITH SIDEWALK AND CURB & GUTTER. REFER TO CITY OF ALBUQUERQUE DWG 2415A AND DWG 2430.

WORK WITHIN PUBLIC RIGHT OF WAY REQUIRES A WORK ORDER WITH DRC APPROVED PLANS. ALL IMPROVEMENTS LOCATED IN THE RIGHT OF WAY MUST BE

INCLUDED ON THE WORK ORDER. LANDSCAPING AND SIGNAGE WILL NOT INTERFERE WITH CLEAR SIGHT REQUIREMENTS. THEREFORE, SIGNS, WALLS, TREES, AND SHRUBBERY BETWEEN 3 AND 8 FEET TALL (AS MEASURED FROM THE GUTTER PAN) WILL NOT BE

ACCEPTABLE IN THE CLEAR SIGHT TRIANGLE. REFER TO LANDSCAPE PLANS FOR GRASS, TREES AND PLANTED MATERIALS

PROPERTY DESCRIPTION

TRACT A PLAT FOR TRACT A SNOW VISTA, AS THE SAME IS SHOWN AND DESIGNATED ON THE PLAT THEROF FILLED IN THE OFFICE OF THE COUNTRY CLERK OF BERNALILLO COUNTY, NEW MEXICO ON 2022.

| 0H                                                                                                                                                                                                                                                                                                                                                                                                                                                                                                                                                                                                                                                                                                  |
|-----------------------------------------------------------------------------------------------------------------------------------------------------------------------------------------------------------------------------------------------------------------------------------------------------------------------------------------------------------------------------------------------------------------------------------------------------------------------------------------------------------------------------------------------------------------------------------------------------------------------------------------------------------------------------------------------------|
|                                                                                                                                                                                                                                                                                                                                                                                                                                                                                                                                                                                                                                                                                                     |
| × ×                                                                                                                                                                                                                                                                                                                                                                                                                                                                                                                                                                                                                                                                                                 |
|                                                                                                                                                                                                                                                                                                                                                                                                                                                                                                                                                                                                                                                                                                     |
|                                                                                                                                                                                                                                                                                                                                                                                                                                                                                                                                                                                                                                                                                                     |
| Contract of the second s |
| HI H                                                                                                                                                                                                                                                                                                                                                                                                                                                                                                                                                                                                                                                                                                |
|                                                                                                                                                                                                                                                                                                                                                                                                                                                                                                                                                                                                                                                                                                     |
|                                                                                                                                                                                                                                                                                                                                                                                                                                                                                                                                                                                                                                                                                                     |
|                                                                                                                                                                                                                                                                                                                                                                                                                                                                                                                                                                                                                                                                                                     |
|                                                                                                                                                                                                                                                                                                                                                                                                                                                                                                                                                                                                                                                                                                     |
|                                                                                                                                                                                                                                                                                                                                                                                                                                                                                                                                                                                                                                                                                                     |
| AR SIGHT TRIANGLE.                                                                                                                                                                                                                                                                                                                                                                                                                                                                                                                                                                                                                                                                                  |
| NOTE 6.                                                                                                                                                                                                                                                                                                                                                                                                                                                                                                                                                                                                                                                                                             |
|                                                                                                                                                                                                                                                                                                                                                                                                                                                                                                                                                                                                                                                                                                     |
|                                                                                                                                                                                                                                                                                                                                                                                                                                                                                                                                                                                                                                                                                                     |

- EXISTING ROLLED

ASPHALT TO

REMAIN

SANITARY SEWER CLEANOUT