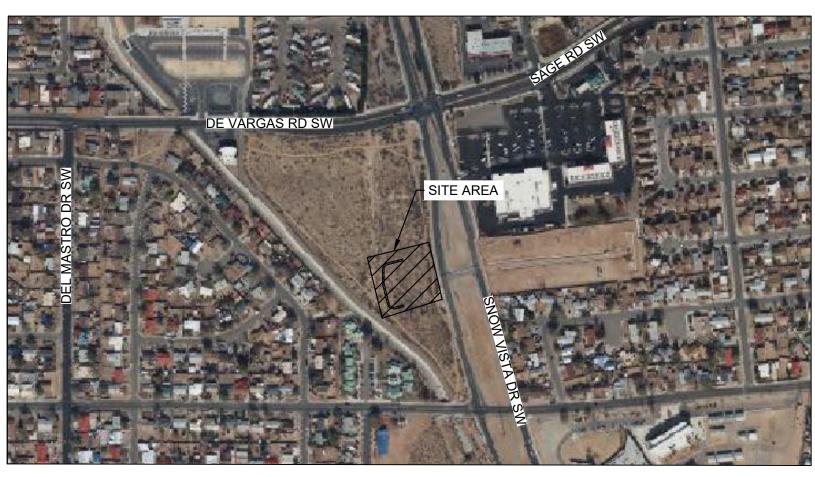

# VICINITY MAP

1"=400'

| TOTAL DISTURBED AREA     | 1.57 ACRES   |
|--------------------------|--------------|
| PROJECT SITE AREA        | 1.51 ACRES   |
|                          |              |
|                          |              |
| EXISTING IMPERVIOUS AREA | 0.01 ACRES   |
| EXISTING PERVIOUS AREA   | 1.50 ACRES   |
|                          |              |
|                          |              |
| PROPOSED IMPERVIOUS AREA | A 0.92 ACRES |
| PROPOSED PERVIOUS AREA   | 0.59 ACRES   |
|                          |              |