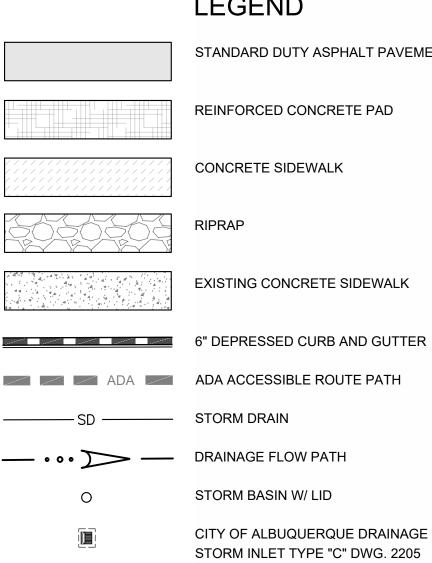

### LEGEND

STANDARD DUTY ASPHALT PAVEMENT

REINFORCED CONCRETE PAD

CONCRETE SIDEWALK

EXISTING CONCRETE SIDEWALK

ADA ADA ACCESSIBLE ROUTE PATH — DRAINAGE FLOW PATH STORM BASIN W/ LID CITY OF ALBUQUERQUE DRAINAGE STORM INLET TYPE "C" DWG. 2205