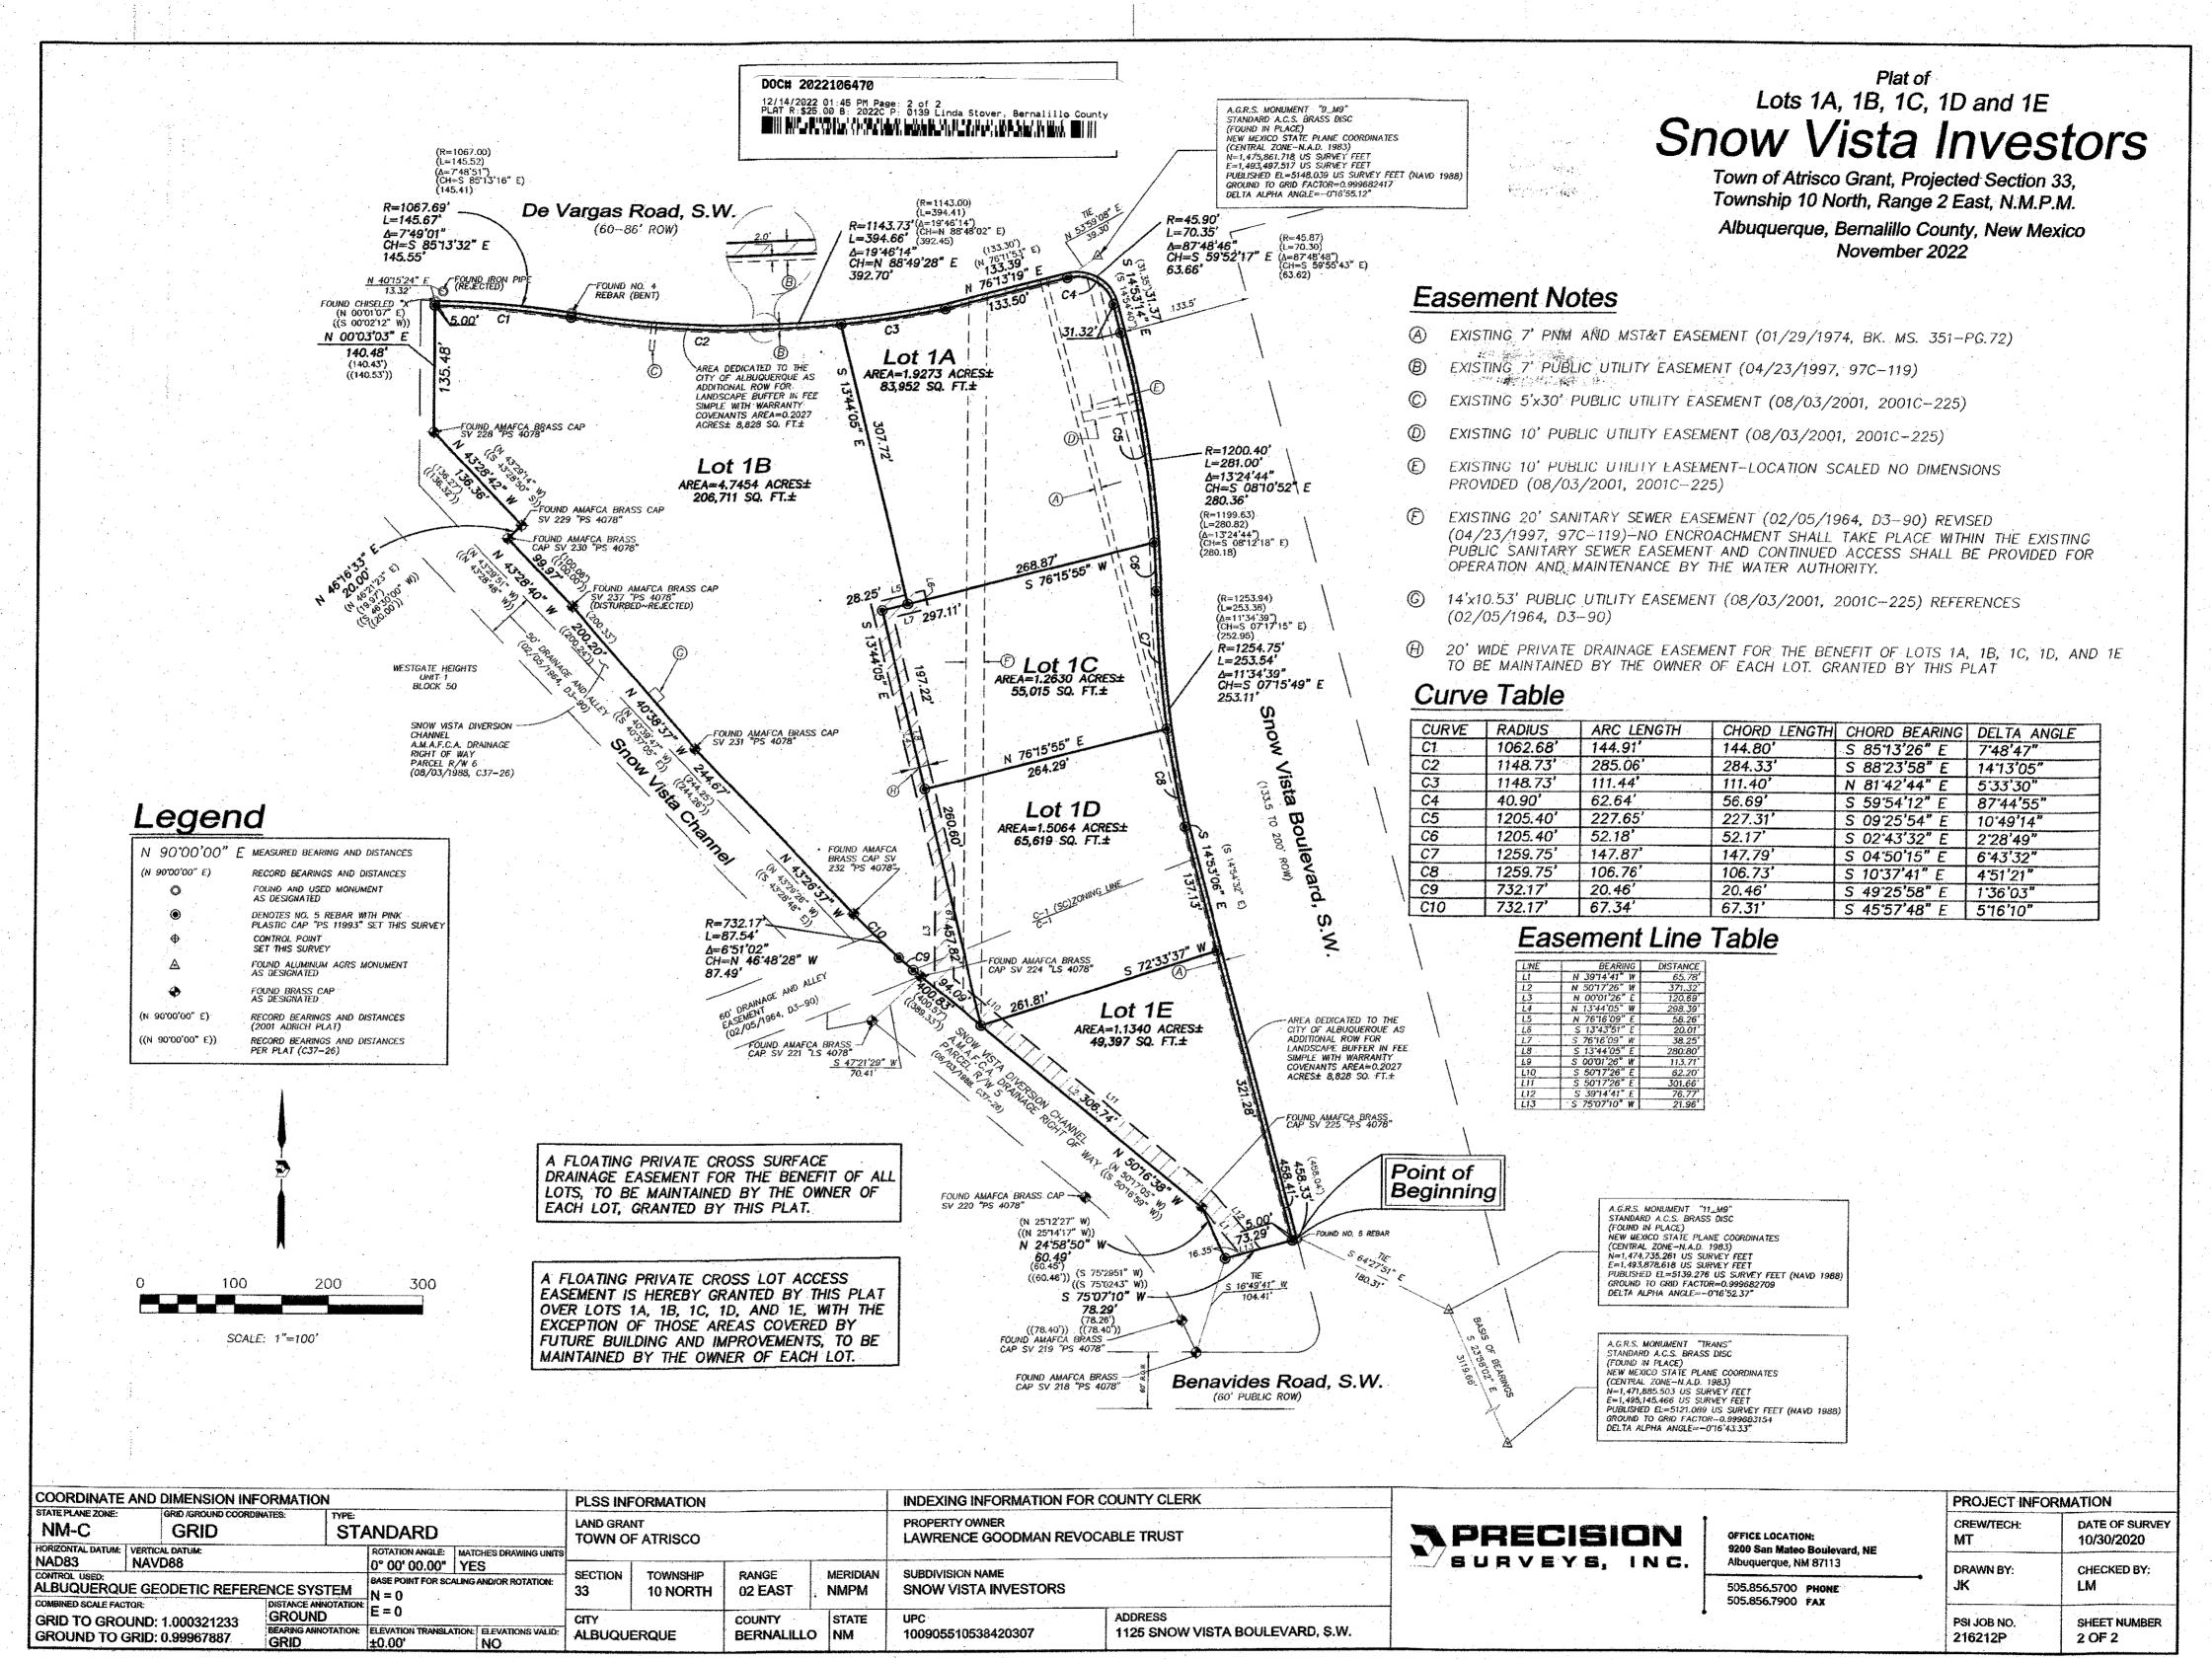

#### Subdivision Data:

GROSS SUBDIVISION ACREACE: 10:7788 ACRES±
ZONE ATLAS INDEX NO: M-9-Z
NO. OF TRACTS CREATED: 5
NO. OF LOTS CREATED: 0
MILES OF FULL-WIDTH STREETS CREATED: 0

## Legal Description

A TRACT OF LAND LYING AND SITUATE WITHIN THE TOWN OF ATRISCO GRANT, PROJECTED SECTION 33, TOWNSHIP 10 NORTH, RANGE 2 EAST, NEW MEXICO PRINCIPAL MERIDIAN, COMPRISING OF TRACT LETTERED "A" SNOW VISTA INVESTORS, CITY OF ALBUQUERQUE, BERNALILLO COUNTY, NEW MEXICO, AS THE SAME IS SHOWN AND DESIGNATED ON THE PLAT THEREOF, FILED IN THE OFFICE OF THE COUNTY CLERK OF BERNALILLO COUNTY, NEW MEXICO, ON AUGUST 3, 2001, IN PLAT BOOK 2001C FOLIO 225, CONTAINING 10.7788 ACRES, MORE OR LESS, NOW COMPRISING TRACTS 1A, 1B, 1C, 1D AND 1E, SNOW VISTA INVESTORS.

### Purpose of Plat

THE PURPOSE OF THIS PLAT IS TO SUBDIVIDE THE ONE EXISTING TRACT INTO FIVE NEW TRACTS, TO GRANT AN EASEMENT AND TO DEDICATE ADDITIONAL STREET RIGHT OF WAY.

# Lots 1A, 1B, 1C, 1D and 1E Snow Vista Investors

Town of Atrisco Grant, Projected Section 33, Township 10 North, Range 2 East, N.M.P.M. Albuquerque, Bernalillo County, New Mexico December 2021

Project No. <u>PR-2020-004645</u>
Application No. <sub>SD-2022-00133</sub>