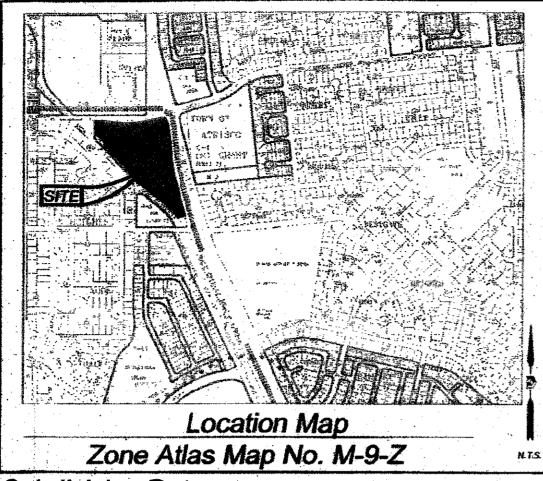

# Lots 1A, 1B, 1C, 1D and 1E Snow Vista Investors

Town of Atrisco Grant, Projected Section 33, Township 10 North, Range 2 East, N.M.P.M. Albuquerque, Bernalillo County, New Mexico December 2021

Project No. <u>PR-2020-004645</u>
Application No. <sub>SD-2022-00133</sub>