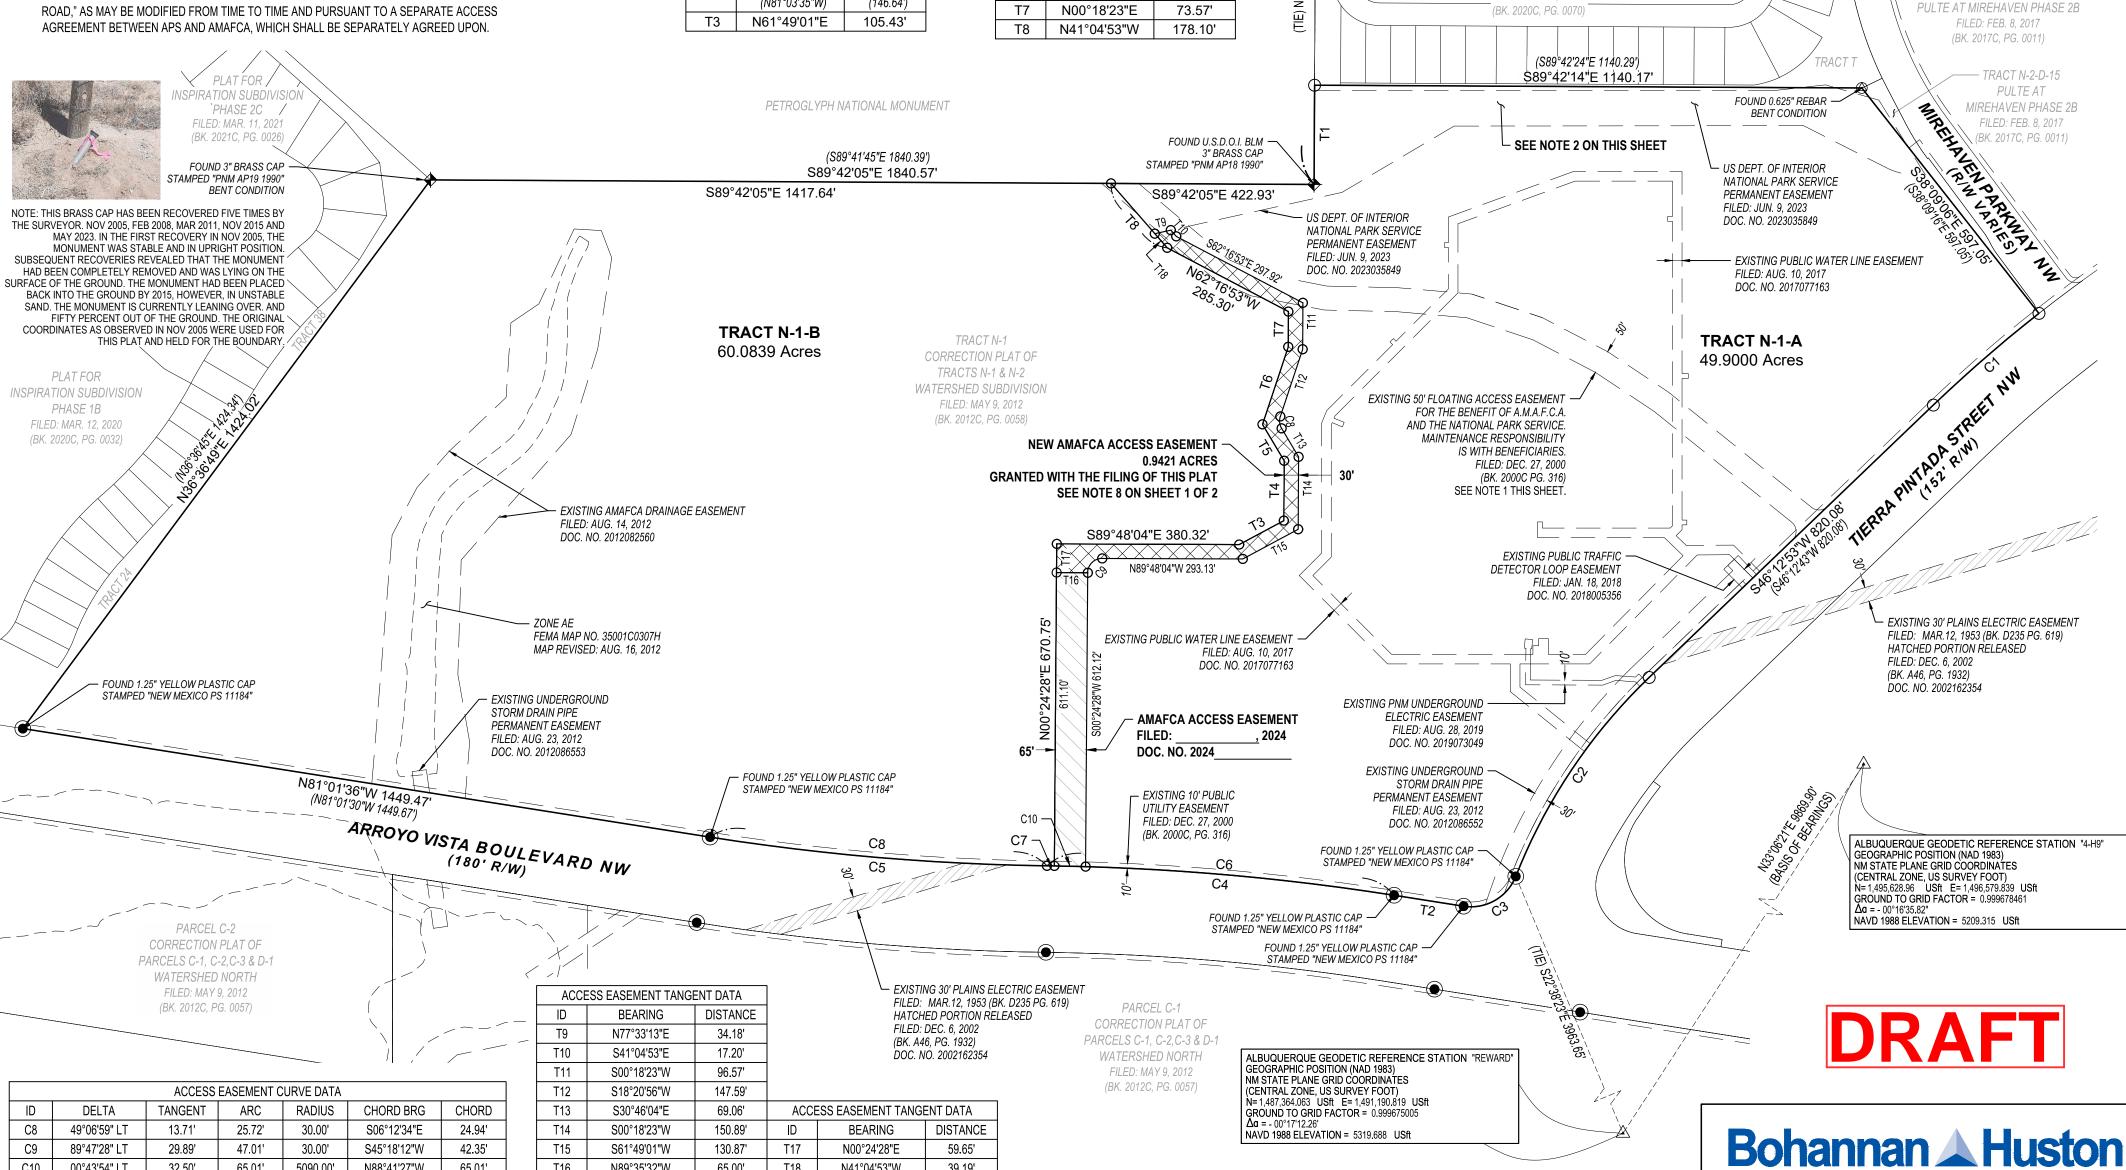

|

CHORD BRG

S49°01'52"W

(S49°01'42"W)

S33°50'20"W

(S33°50'10"W)

S60°12'11"W

(S60°12'02"W)

N85°08'31"W

(N85°08'41"W)

N85°07'48"W

(N85°07'58"W)

N85°03'20"W

N89°08'36"W

N85°07'48"W

CHORD

291.27'

(291.27')

498.94'

(498.94')

125.16'

(125.16')

725.69'

(725.69')

704.38'

(704.38')

710.36'

15.36'

704.38'

- FOUND U.S.D.O.I. BLM

STAMPED "AP17 PNM AP18 1990"

(TIE) N80°17'29"E 7433.24'

GEOGRAPHIC POSITION (NAD 1983) NM STATE PLANE GRID COORDINATES

N=1,495,628.96 USft E=1,496,579.839 USft

GROUND TO GRID FACTOR = 0.999678461

NAVD 1988 ELEVATION = 5209.315 USft

(CENTRAL ZONE, US SURVEY FOOT)

ALBUQUERQUE GEODETIC REFERENCE STATION "4-H9"

DEL WEBB AT MIREHAVEN UNIT 4

FILED: AUG. 6, 2020

3" BRASS CAP

NAVD 1988 ELEVATION = 5319,688 USft

SHEET 2 OF 2

www.bhinc.com



89°47'28" LT

00°43'54" LT

29.89'

32.50'

47.01'

65.01'

30.00'

5090.00'

S45°18'12"W

N88°41'27"W

42.35'

65.01'

C9

C10