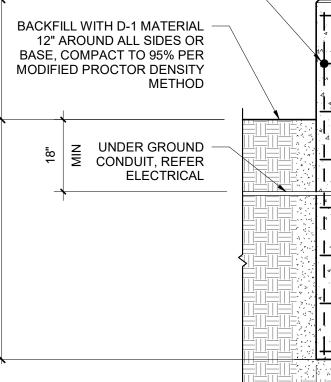

r>GREY)    |  |  |  |
| STEEL-1  | SUNSHADE STRUCTURAL<br>STEEL     | MATTE                                           | CASHMERE - DEC758 (LIGHT TAN)         |  |  |  |
| AL-1     | ALUMINUM FRAMED<br>OPENINGS      | EXTERIOR: TRIFAB VG451T<br>INTERIOR: TRIFAB 450 | CLEAR ANODIZED ALUMINUM<br>(SILVER)   |  |  |  |
| OH1      | HIGH SPEED OVERHEAD<br>DOOR      | MODEL #: EPI 300                                | RAL 7012 - BASALT GREY (DARK<br>GREY) |  |  |  |
| OH2      | OVERHEAD SECTIONAL<br>DOOR       | MODEL #: 904U                                   | CLEAR ANODIZED ALUMINUM<br>(SILVER)   |  |  |  |
| HM-D     | HOLLOW METAL DOORS<br>AND FRAMES | MATTE                                           | GRAY WOLF - DE6354 (FLAT<br>GREY)     |  |  |  |



Mo./Day/Yr.

Mo./Day/Yr.

DATE













D\*

DIAMETER



POLE VIBRATION DAMPERS, LEVELING NUTS WITH CAPS AND STEEL BASE BOLD COVER TO MATCH POLE

3/4" CHAMFER AND TOOL FINISH

GROUT JOINT ALL AROUND PROVIDE RAISED BASE FOR ALL POLES IN PAVED PARKING

AREAS AND AREAS WITHIN 24"

OF CURB FROM EDGE OF POLE

BASE CONCRETE SIDEWALK (WHERE REQUIRED) WITH 1/2" EXPANSION JOINT,

MATERIAL & SEALANT

UNDER GROUND CONDUIT, REFER ELECTRICAL

PROVIDE CONCRETE BASE WITH 4 #6 REBAR VERT, AND #4 REBAR

HORZ AT 12" OC 3500 PSI ROUND

POURED CONCRETE BASE, SIZE PER SCHEDULE ABOVE

4



Scale: 1/2" = 1'-0"

3/4" DIA LIGHTNING ARREST EXTEND 12" BELOW CONCRETE

FOOTING

\* POLE BASE LENGTH (L) BELOW FINISHED

GRADE AND DIAMETER (D) AS FOLLOWS

0' < HT ≤ 15' → 48" L x 16" D

 $15' \leq HT \leq 29' \rightarrow 60" L \times 20" D$ 

 $29' < HT \le