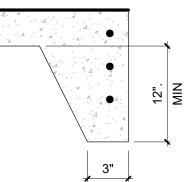

## **GENERAL SHEET NOTES**

- 1. ALL LIGHT FIXTURES SHALL BE IN COMPLIANCE WITH IDO SECTION 5-8 OUTDOOR AND SITE
- LIGHTING. 2. LANDSCAPING AND SIGNAGE WILL NOT INTERFERE WITH CLEAR SIGHT REQUIREMENTS. THEREFORE, SIGNS, WALLS, TREES, AND SHRUBBERY BETWEEN 3 AND 8 FEET TALL AS MEASURED FROM THE GUTTER PAN WILL NOT BE ACCEPTABLE IN THE LINE OF SIGHT AREA. 3. ALL INTERNAL SIDEWALKS SHALL BE 5 FEET IN
- WIDTH UNLESS OTHERWINSE NOTED. 4. ONSITE TRANSFORMERS SHALL HAVE A 5-FOOT CLEAR AREA ON THE SIDES AND REAR AND A 10-FOOT CLEAR AREA IN FRONT TO ALLOW FOR ACCESS AND MAINTENANCE OR AS PER PNM
- STANDARD REQUIREMENTS. 5. TRANSIT ROUTES: ROUTE 66 AND ROUTE 777 ON CENTRAL AVENUE.