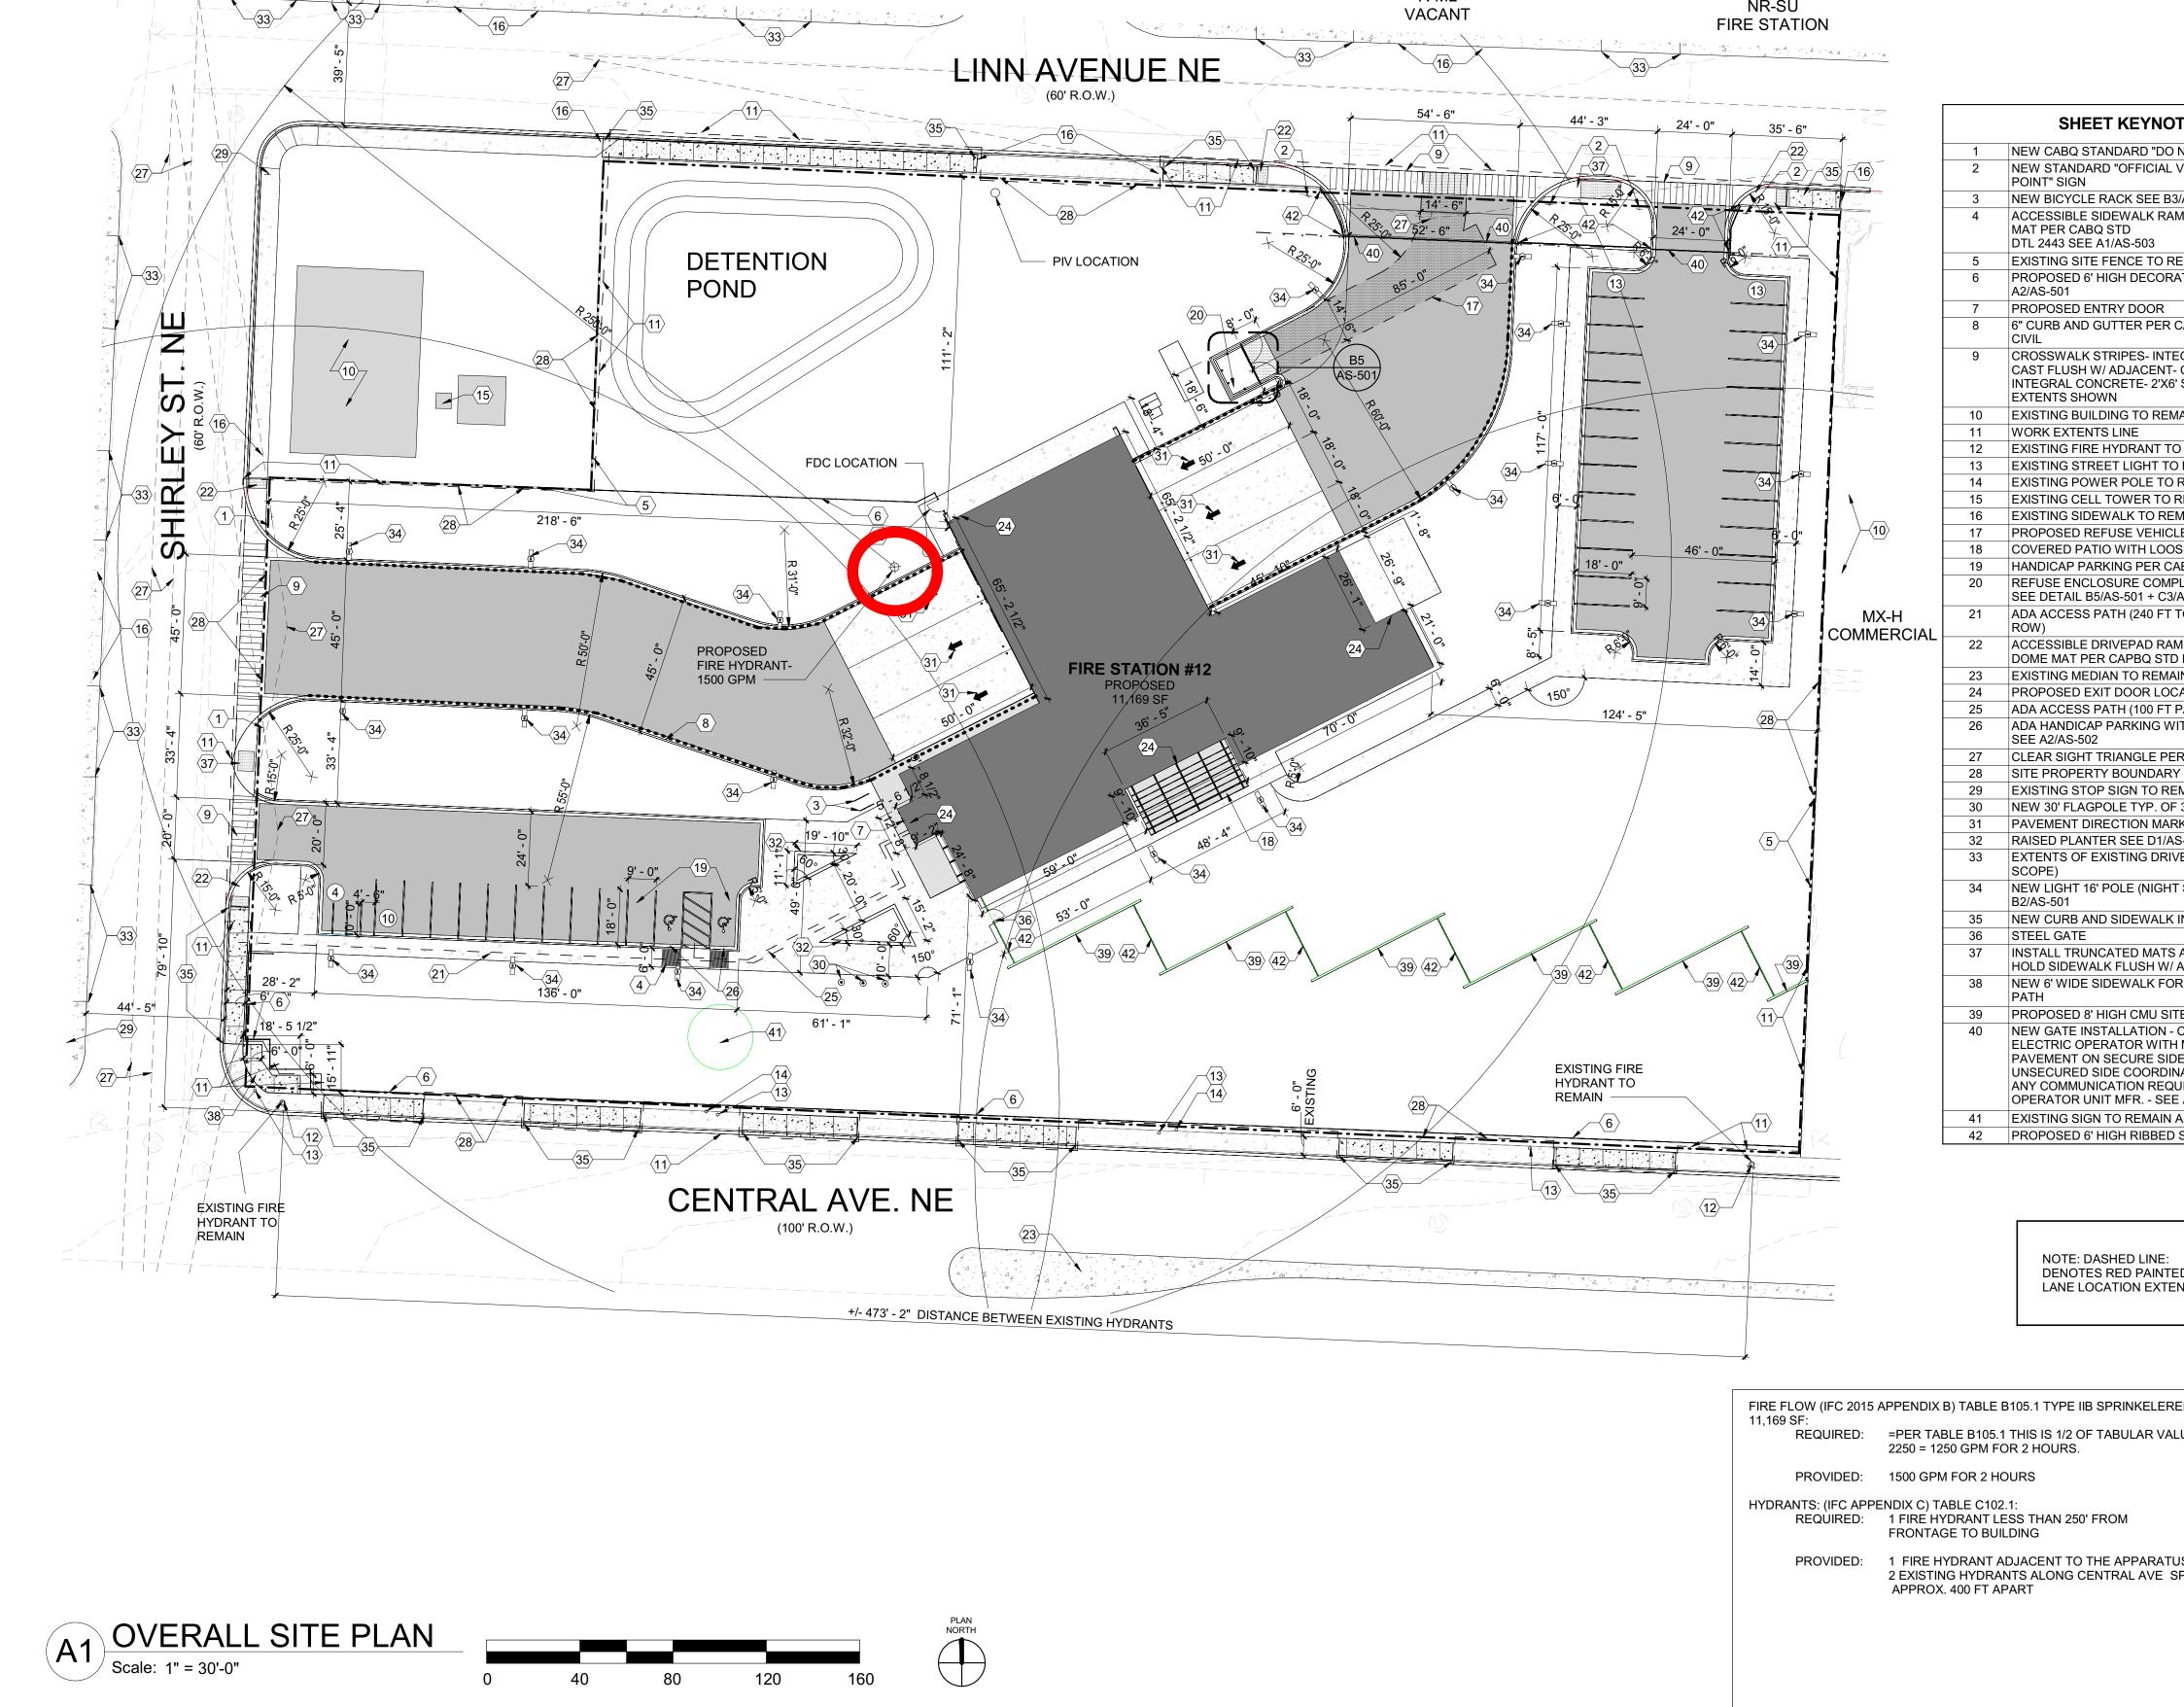

#### FORM SP: PRE-APPROVALS/SIGNATURES

Legal Description & Location: Lots 1 through 10 & 27 through 34 and South 50 feet of Lots 35 and 36 Block 6 East Central BU 11701 Central Avenue NE

Request Description: \_\_\_\_\_DFT review of EPC approved Site Plan for City Fire Station 12

# SITE DATA

LEGAL DESCRIPTION:

CONTAINING 3.214 ACRES (140,000 SF) UPC: 102105644648011001

## ZONE ATLAS PAGE : L-21-Z EXISTING ZONING: MX-H

PROPOSED ZONING: NR-SU PROPOSED LAND USE: FIRE STATION

PEDESTRIAN AND VEHICLE ACCESS: PRIMARY VEHICULAR AND PEDESTRIAN ACCESS IS FROM CENTRAL AVENUE. WITH PEDESTRIAN CONNECTIONS FROM THE SIDEWALK TO THE BUILDING. BUS ROUTES: ROUTE 66/777 ALONG CENTRAL, WITH A PEAK FREQUENCY OF 15 MINUTES

LOTS (1) THROUGH (10), INCLUSIVE, LOTS (27) THROUGH (34) INCLUSIVE, AND THE SOUTHERLY 50 FEET OF LOTS (35) AND (36) IN

BLOCK NUMBERED (6) OF EAST CENTRAL BUSINESS ADDITION

1

# PARKING REQUIREMENTS

PARKING CALCULATIONS: PER IDO TABLE 5-5-1 MINIMUM OFF STREET PARKING REQUIREMENTS:
 FIRE STATION OR POLICE STATION: 2 SPACES/ 1,000 SQ. FT. GFA

TOTAL REQUIRED:

FIRE STATION #12- 12,509 SF (12,509/1000)\*2 = 25 SPACES

TOTAL PROVIDED: 40 SPACES TOTAL ON SITE, OF WHICH 2 ARE HC ACCESSIBLE

PER 5-5(D)(1): REQUIRED/ PROVIDED: 1/4

PER TABLE 5-5-5 MINIMUM BICYCLE PARKING REQUIREMENTS: 3 SPACES OR 10% OF REQUIRED OFF STREET PARKING SPACES WHICHEVER IS GREATER IS REQUIRED.

BICYCLE SPACES REQUIRED/ PROVIDED: 3/6

## **GENERAL SHEET NOTES**

- 1. ALL LIGHT FIXTURES SHALL BE IN COMPLIANCE WITH IDO SECTION 5-8 OUTDOOR AND SITE
- LIGHTING. 2. LANDSCAPING AND SIGNAGE WILL NOT INTERFERE WITH CLEAR SIGHT REQUIREMENTS. THEREFORE, SIGNS, WALLS, TREES, AND SHRUBBERY BETWEEN 3 AND 8 FEET TALL AS MEASURED FROM THE GUTTER PAN WILL NOT BE ACCEPTABLE IN THE LINE OF SIGHT AREA. 3. ALL INTERNAL SIDEWALKS SHALL BE 5 FEET IN
- WIDTH UNLESS OTHERWINSE NOTED. 4. ONSITE TRANSFORMERS SHALL HAVE A 5-FOOT CLEAR AREA ON THE SIDES AND REAR AND A 10-FOOT CLEAR AREA IN FRONT TO ALLOW FOR ACCESS AND MAINTENANCE OR AS PER PNM
- STANDARD REQUIREMENTS. 5. TRANSIT ROUTES: ROUTE 66 AND ROUTE 777 ON CENTRAL AVENUE.

SINGLE FAMILY RESIDENTIAL 151 〈29〉 ⟨27⟩→ –**(33**) Ш Ζ ST SU SU SU 15 SHIRLEY 218' - 4 \*\*\*\*\*\*\*\*\*\*\*\*\*\*\*\*\*\*\* MX-H COMMERCIAL <u>34</u> 136' - 0" "NO PARKING" PAINTED IN HATCHED ZONE PER CABQ STD.

EXISTING FIRE

0

2

60

A1 OVERALL SITE PLAN

Scale: 1" = 30'-0"

1

R-1B