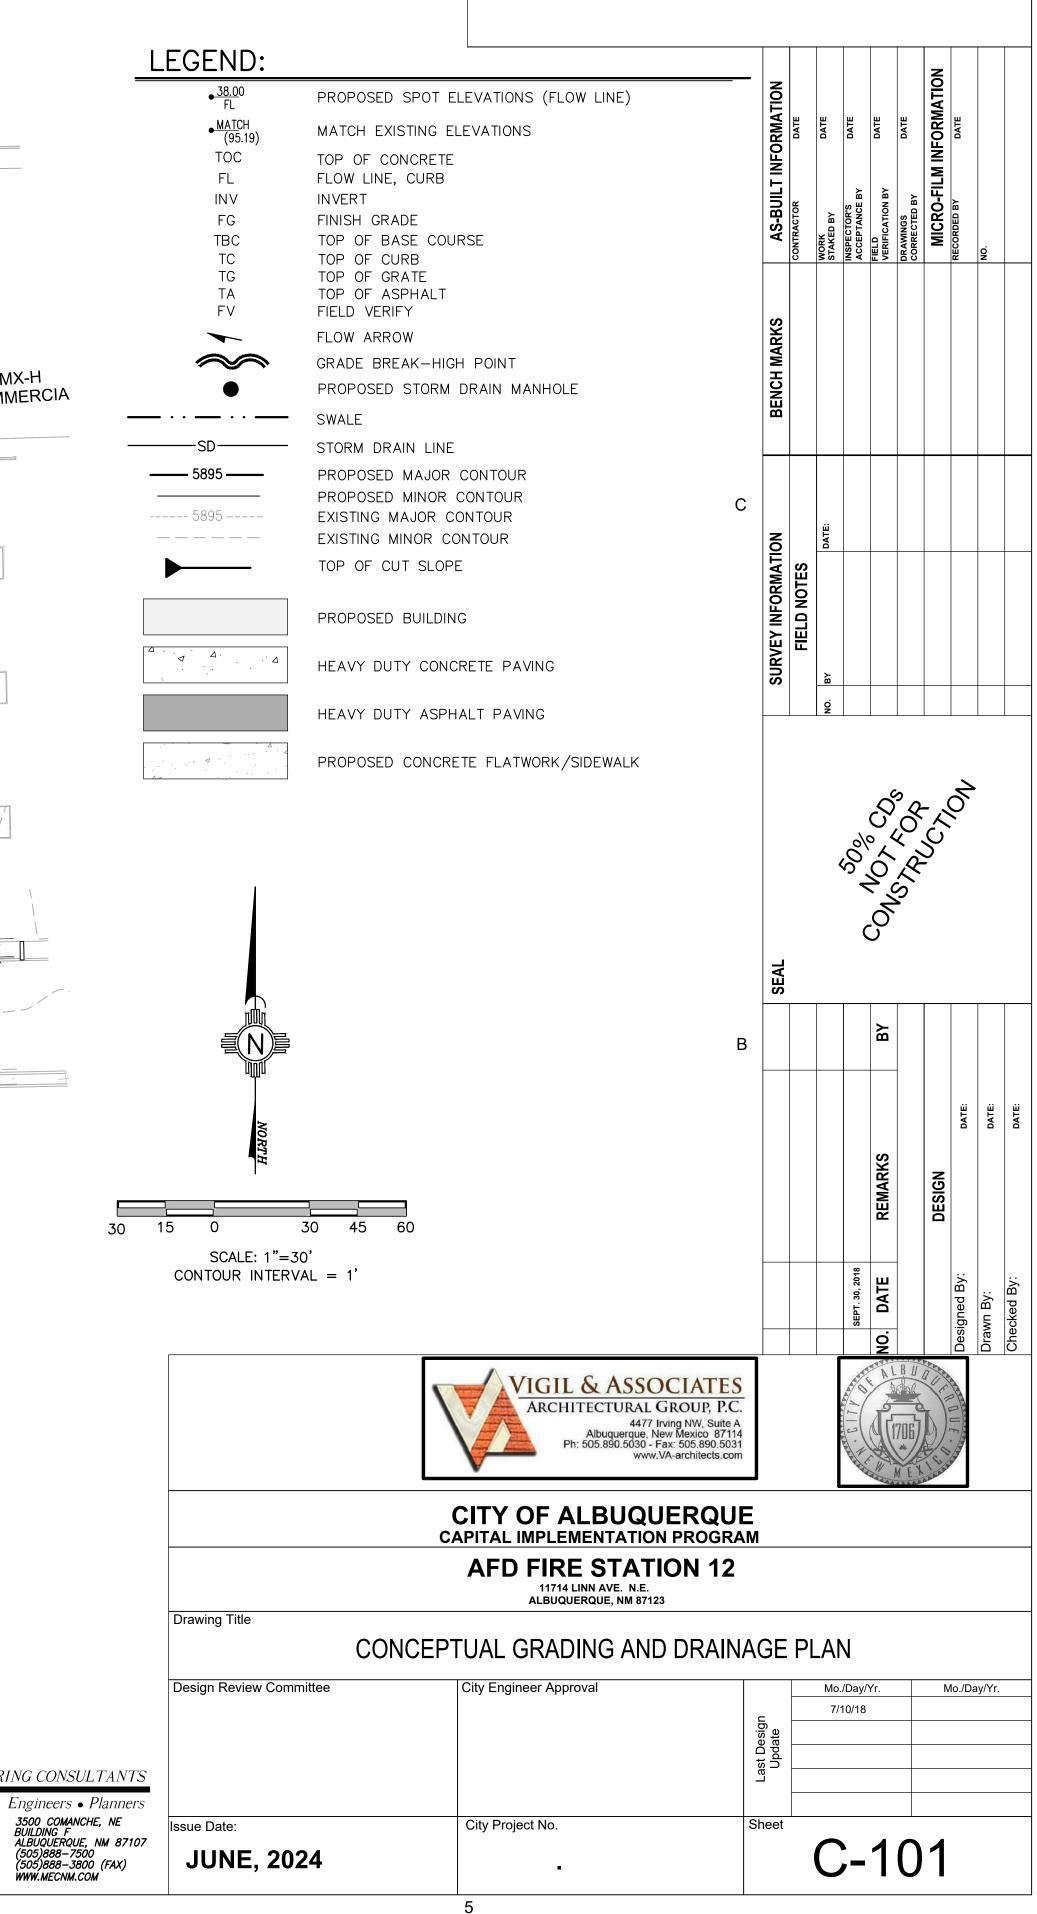

## ZONE ATLAS PAGE : L-21-Z EXISTING ZONING: MX-H

PROPOSED ZONING: NR-SU PROPOSED LAND USE: FIRE STATION

PEDESTRIAN AND VEHICLE ACCESS: PRIMARY VEHICULAR AND PEDESTRIAN ACCESS IS FROM CENTRAL AVENUE. WITH PEDESTRIAN CONNECTIONS FROM THE SIDEWALK TO THE BUILDING. BUS ROUTES: ROUTE 66/777 ALONG CENTRAL, WITH A PEAK FREQUENCY OF 15 MINUTES

## **GENERAL SHEET NOTES**

- 1. ALL LIGHT FIXTURES SHALL BE IN COMPLIANCE WITH IDO SECTION 5-8 OUTDOOR AND SITE
- LIGHTING. 2. LANDSCAPING AND SIGNAGE WILL NOT INTERFERE WITH CLEAR SIGHT REQUIREMENTS. THEREFORE, SIGNS, WALLS, TREES, AND SHRUBBERY BETWEEN 3 AND 8 FEET TALL AS MEASURED FROM THE GUTTER PAN WILL NOT BE ACCEPTABLE IN THE LINE OF SIGHT AREA. 3. ALL INTERNAL SIDEWALKS SHALL BE 5 FEET IN
- WIDTH UNLESS OTHERWINSE NOTED. 4. ONSITE TRANSFORMERS SHALL HAVE A 5-FOOT CLEAR AREA ON THE SIDES AND REAR AND A 10-FOOT CLEAR AREA IN FRONT TO ALLOW FOR ACCESS AND MAINTENANCE OR AS PER PNM
- STANDARD REQUIREMENTS. 5. TRANSIT ROUTES: ROUTE 66 AND ROUTE 777 ON CENTRAL AVENUE.