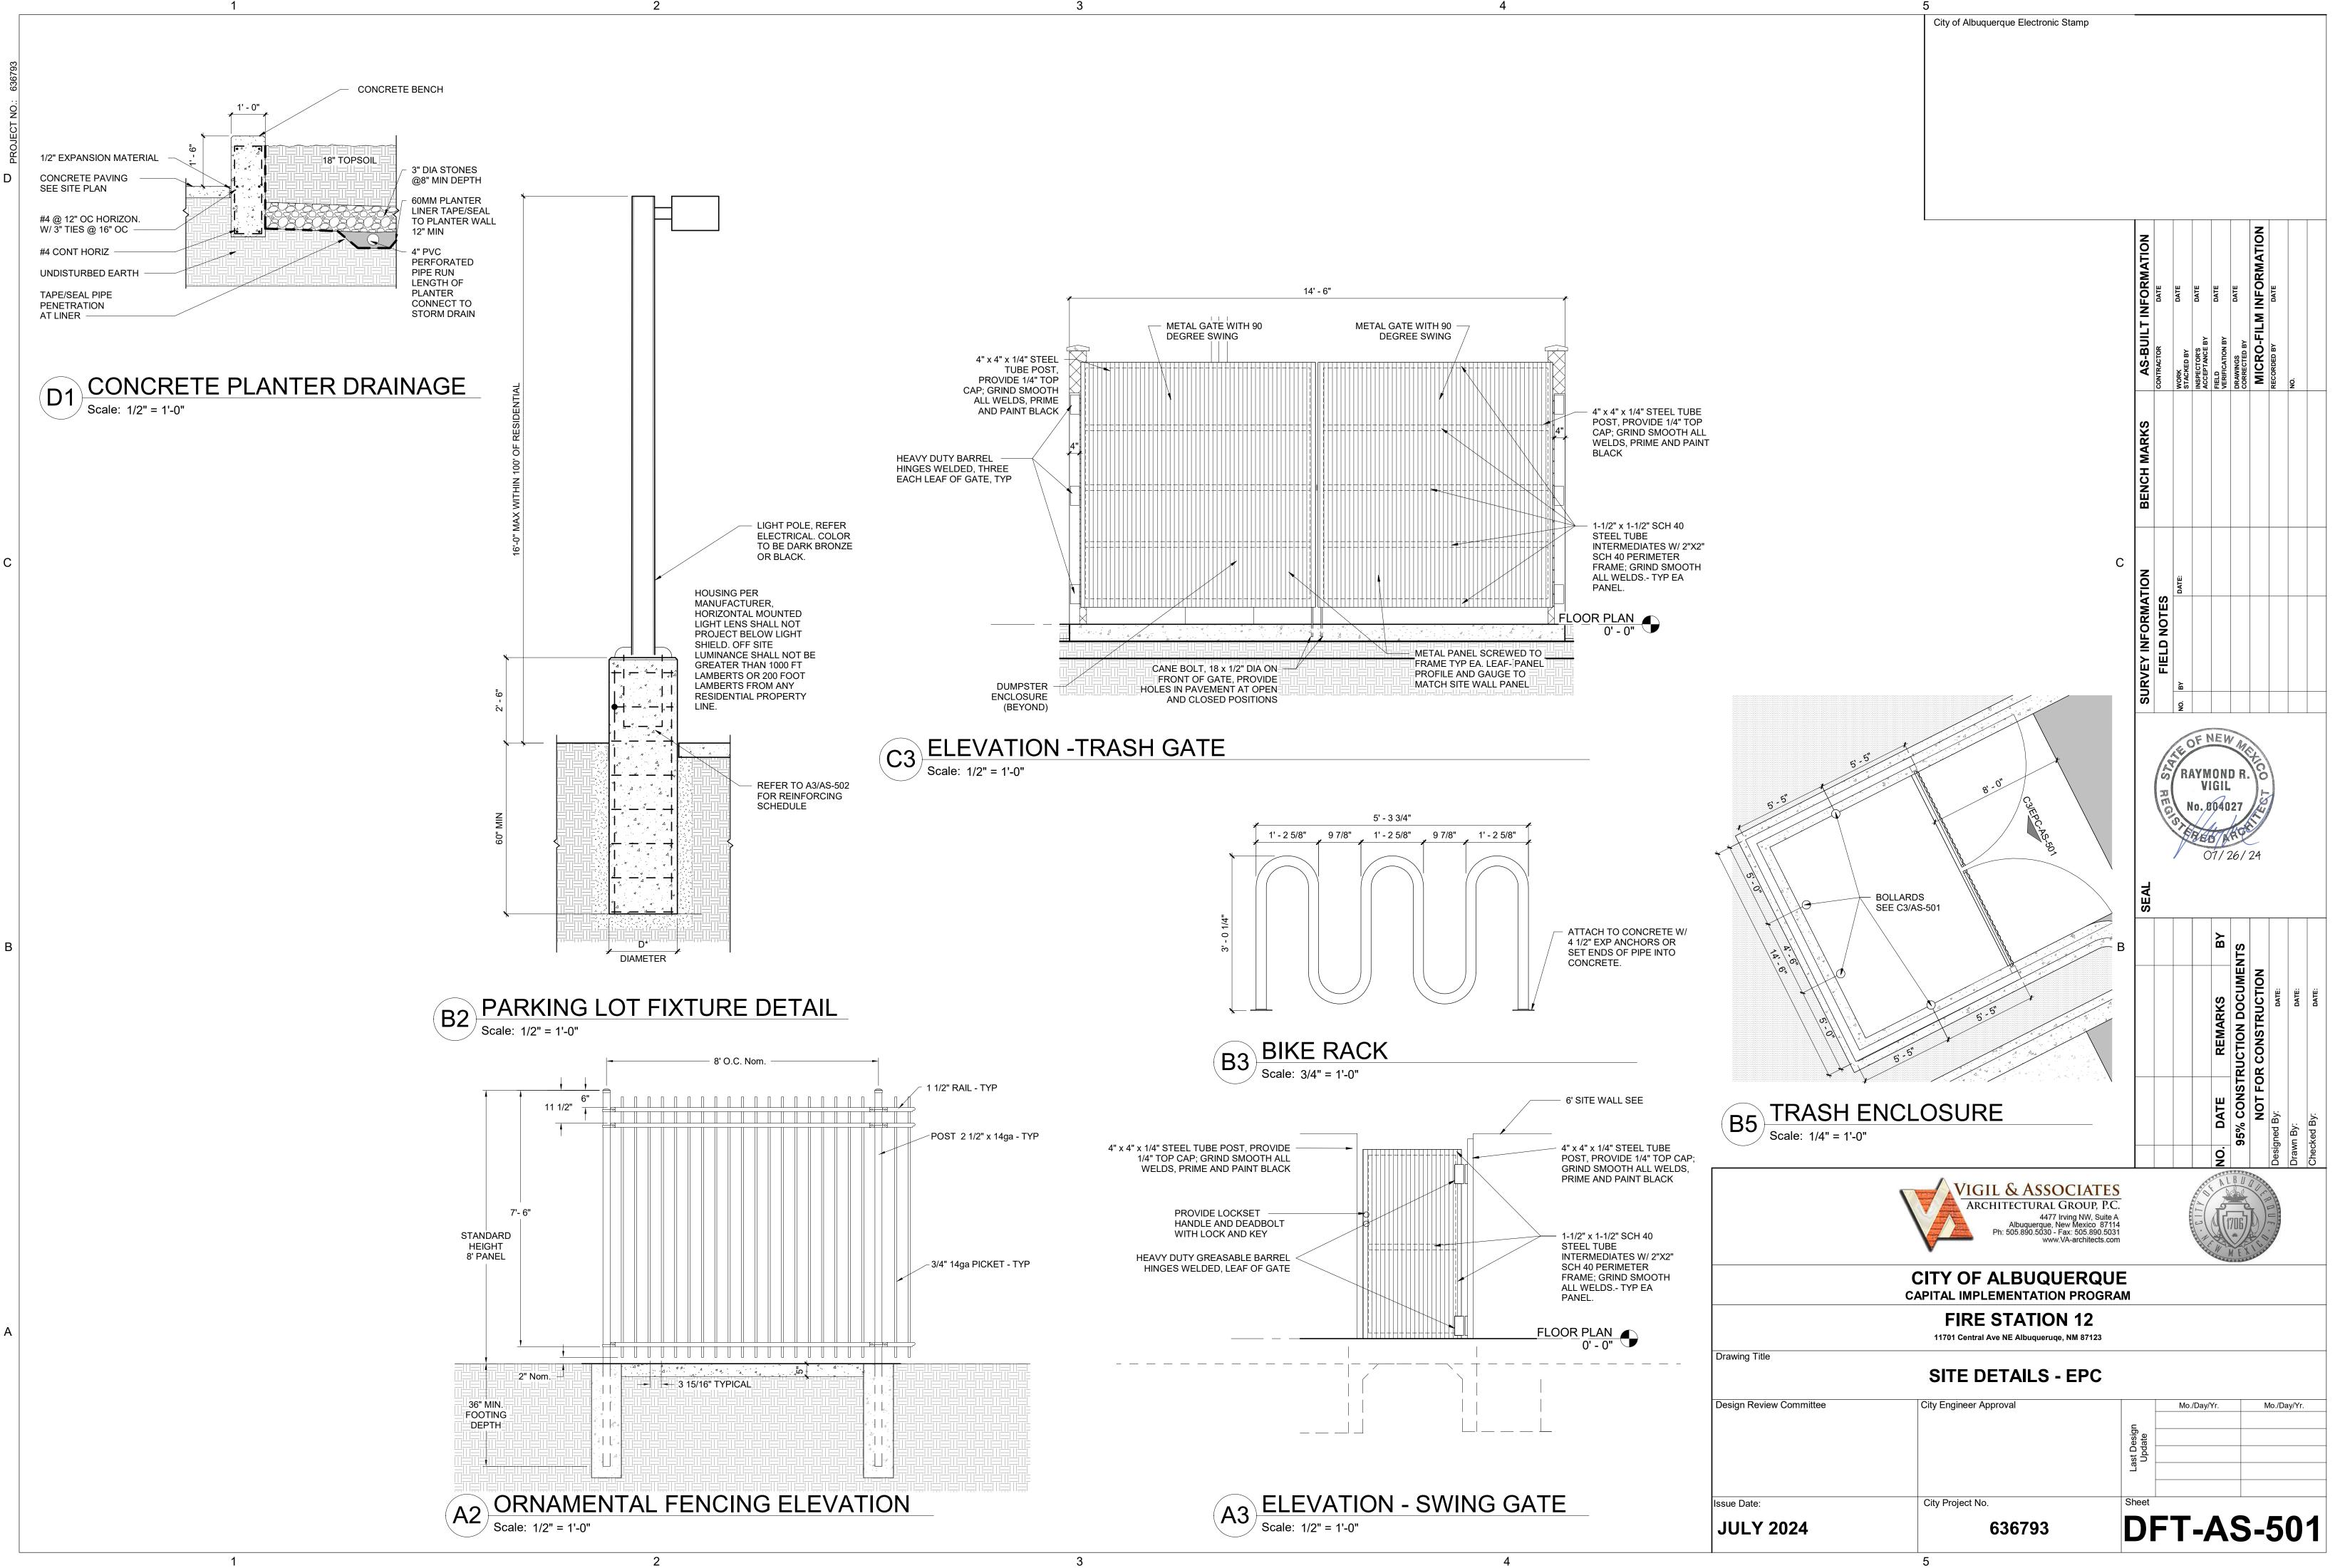

# PARKING REQUIREMENTS

PARKING CALCULATIONS: PER IDO TABLE 5-5-1 MINIMUM OFF STREET PARKING REQUIREMENTS:
 FIRE STATION OR POLICE STATION: 2 SPACES/ 1,000 SQ. FT. GFA

TOTAL REQUIRED:

FIRE STATION #12- 12,509 SF (12,509/1000)\*2 = 25 SPACES

TOTAL PROVIDED: 40 SPACES TOTAL ON SITE, OF WHICH 2 ARE HC ACCESSIBLE

PER 5-5(D)(1): REQUIRED/ PROVIDED: 1/4

PER TABLE 5-5-5 MINIMUM BICYCLE PARKING REQUIREMENTS: 3 SPACES OR 10% OF REQUIRED OFF STREET PARKING SPACES WHICHEVER IS GREATER IS REQUIRED.

BICYCLE SPACES REQUIRED/ PROVIDED: 3/6

## **GENERAL SHEET NOTES**

- 1. ALL LIGHT FIXTURES SHALL BE IN COMPLIANCE WITH IDO SECTION 5-8 OUTDOOR AND SITE
- LIGHTING. 2. LANDSCAPING AND SIGNAGE WILL NOT INTERFERE WITH CLEAR SIGHT REQUIREMENTS. THEREFORE, SIGNS, WALLS, TREES, AND SHRUBBERY BETWEEN 3 AND 8 FEET TALL AS MEASURED FROM THE GUTTER PAN WILL NOT BE ACCEPTABLE IN THE LINE OF SIGHT AREA. 3. ALL INTERNAL SIDEWALKS SHALL BE 5 FEET IN
- WIDTH UNLESS OTHERWINSE NOTED. 4. ONSITE TRANSFORMERS SHALL HAVE A 5-FOOT CLEAR AREA ON THE SIDES AND REAR AND A 10-FOOT CLEAR AREA IN FRONT TO ALLOW FOR ACCESS AND MAINTENANCE OR AS PER PNM
- STANDARD REQUIREMENTS. 5. TRANSIT ROUTES: ROUTE 66 AND ROUTE 777 ON CENTRAL AVENUE.