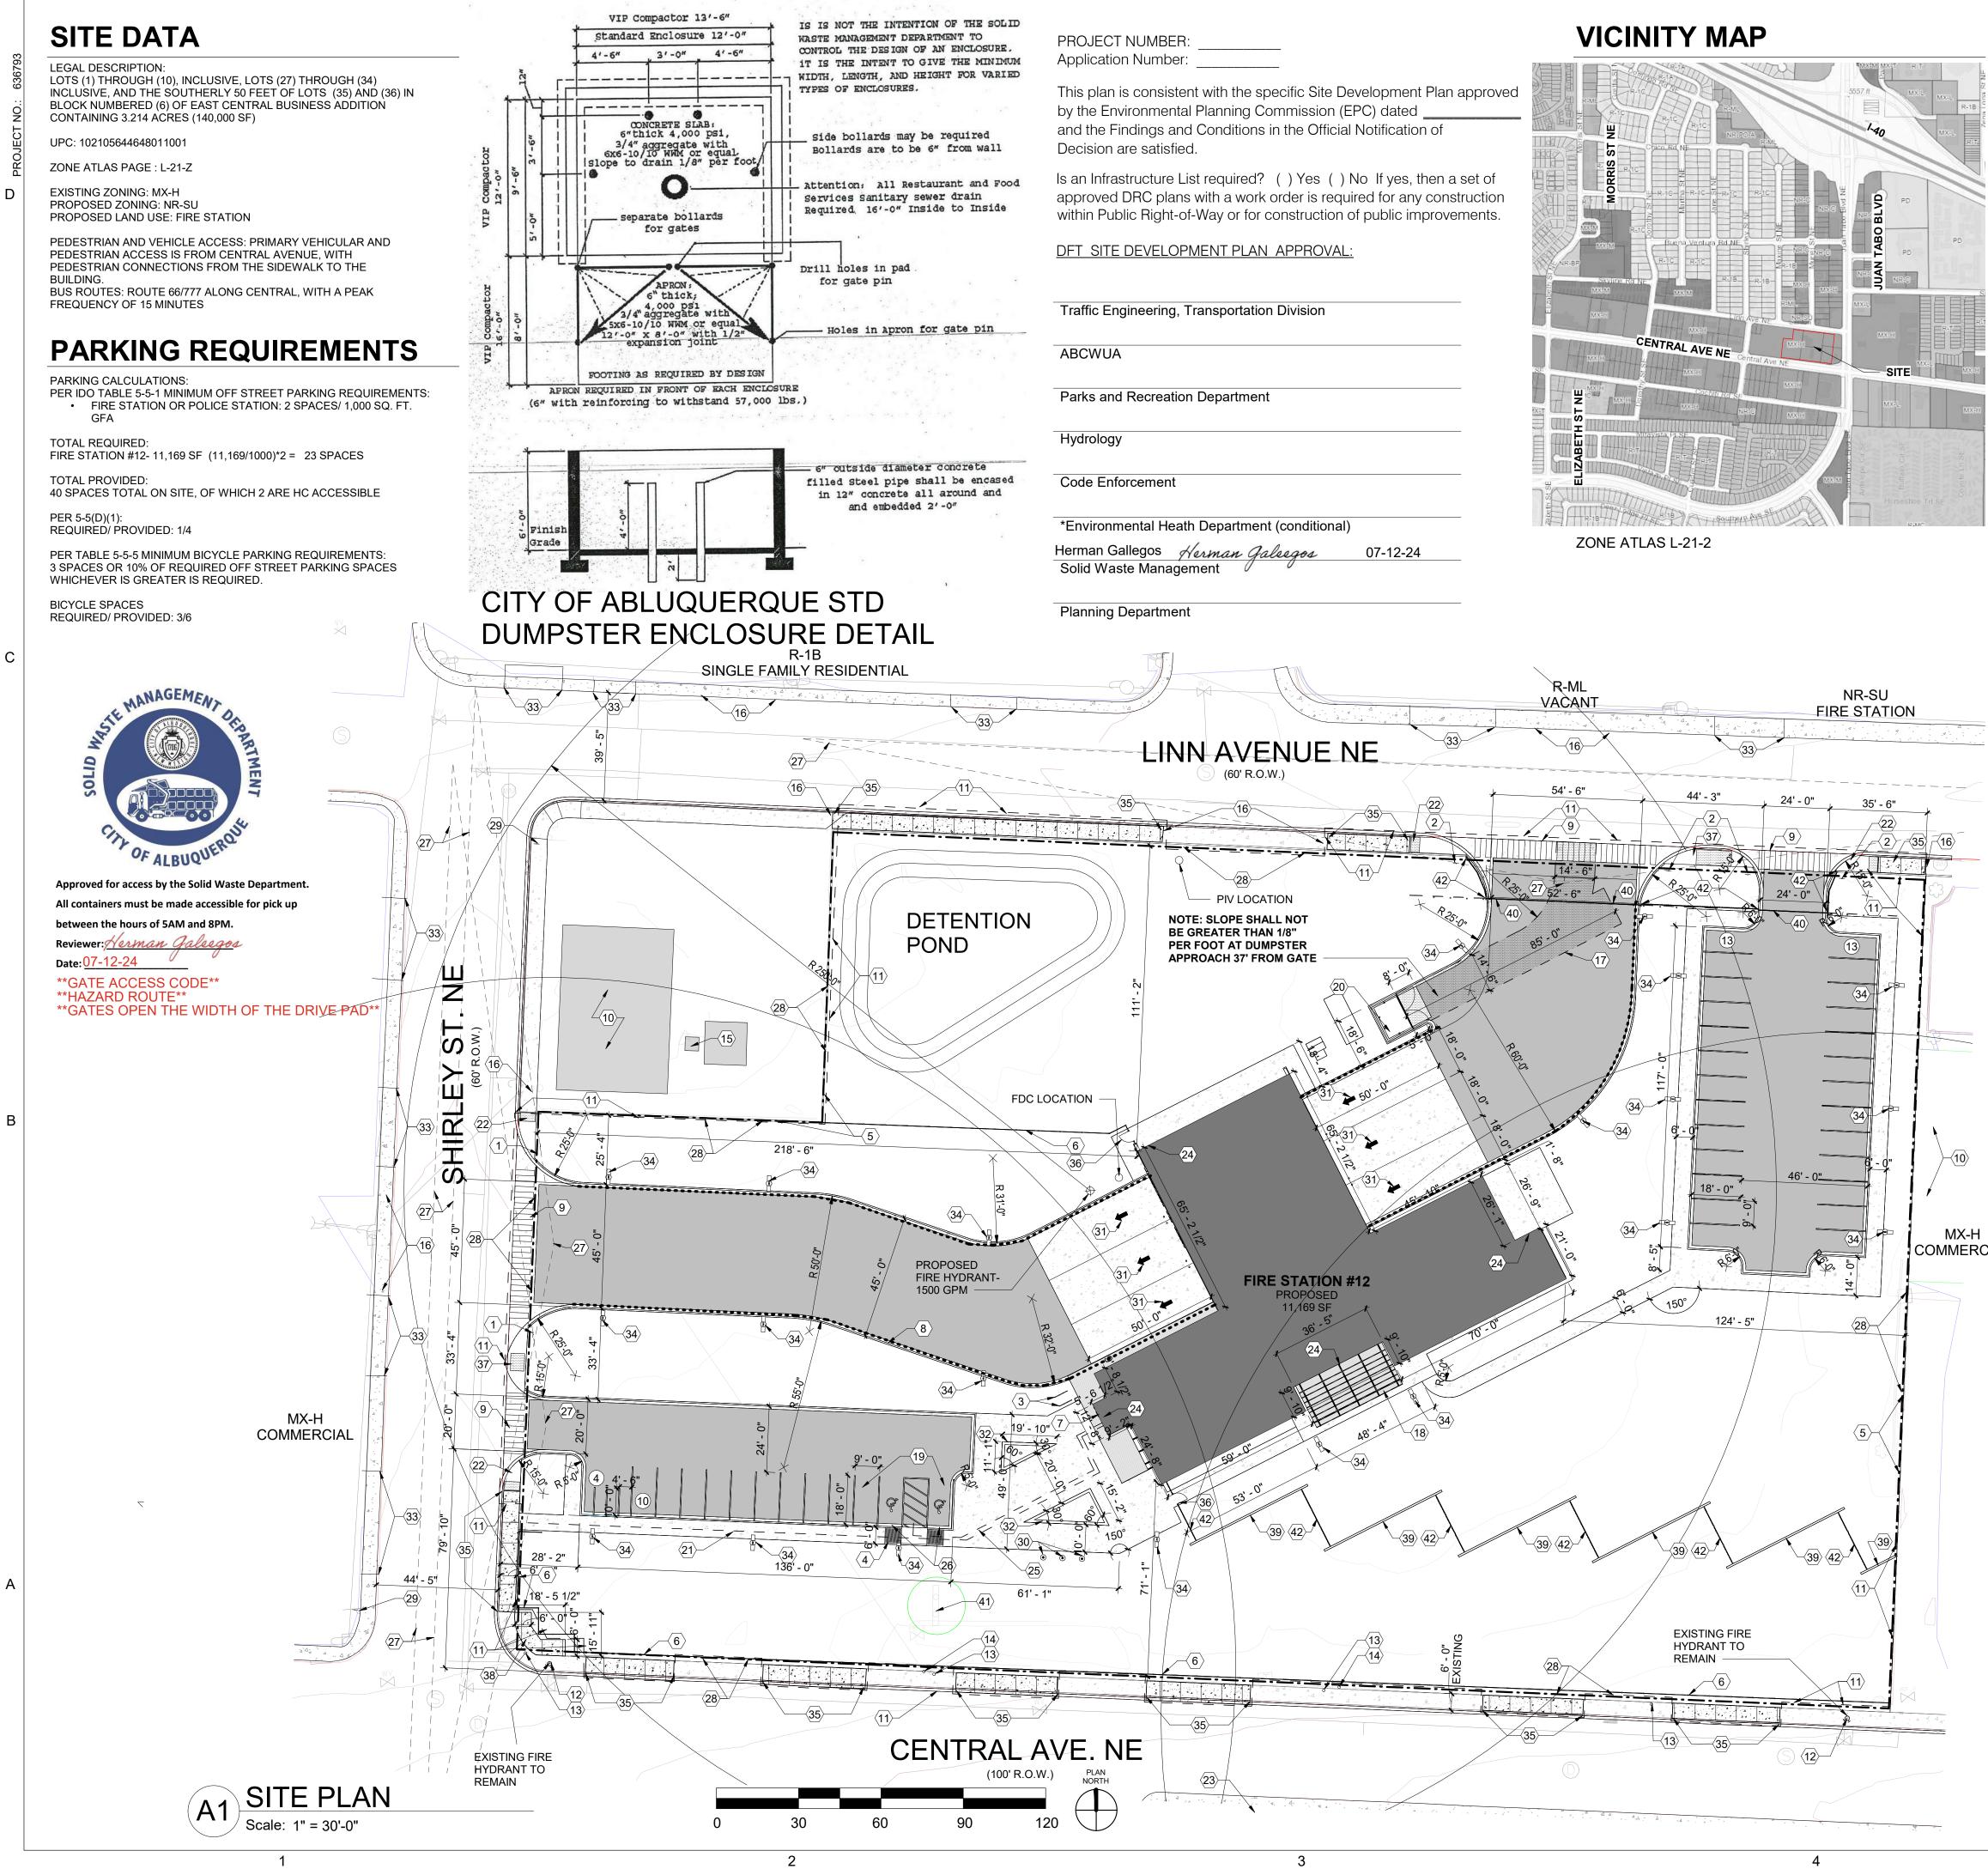

# SITE DATA

LEGAL DESCRIPTION:

CONTAINING 3.214 ACRES (140,000 SF) UPC: 102105644648011001

## ZONE ATLAS PAGE : L-21-Z EXISTING ZONING: MX-H

PROPOSED ZONING: NR-SU PROPOSED LAND USE: FIRE STATION

PEDESTRIAN AND VEHICLE ACCESS: PRIMARY VEHICULAR AND PEDESTRIAN ACCESS IS FROM CENTRAL AVENUE. WITH PEDESTRIAN CONNECTIONS FROM THE SIDEWALK TO THE BUILDING. BUS ROUTES: ROUTE 66/777 ALONG CENTRAL, WITH A PEAK FREQUENCY OF 15 MINUTES

LOTS (1) THROUGH (10), INCLUSIVE, LOTS (27) THROUGH (34) INCLUSIVE, AND THE SOUTHERLY 50 FEET OF LOTS (35) AND (36) IN

BLOCK NUMBERED (6) OF EAST CENTRAL BUSINESS ADDITION

1

# PARKING REQUIREMENTS

PARKING CALCULATIONS: PER IDO TABLE 5-5-1 MINIMUM OFF STREET PARKING REQUIREMENTS:
 FIRE STATION OR POLICE STATION: 2 SPACES/ 1,000 SQ. FT. GFA

TOTAL REQUIRED:

FIRE STATION #12- 12,509 SF (12,509/1000)\*2 = 25 SPACES

TOTAL PROVIDED: 40 SPACES TOTAL ON SITE, OF WHICH 2 ARE HC ACCESSIBLE

PER 5-5(D)(1): REQUIRED/ PROVIDED: 1/4

PER TABLE 5-5-5 MINIMUM BICYCLE PARKING REQUIREMENTS: 3 SPACES OR 10% OF REQUIRED OFF STREET PARKING SPACES WHICHEVER IS GREATER IS REQUIRED.

BICYCLE SPACES REQUIRED/ PROVIDED: 3/6

**PROJECT NUMBER:** Application Number:

This plan is consistent with the specific Site Development Plan approved by the Environmental Planning Commission (EPC) dated \_ and the Findings and Conditions in the Official Notification of Decision are satisfied.

Is an Infrastructure List required? () Yes () No If yes, then a set of approved DRC plans with a work order is required for any construction within Public Right-of-Way or for construction of public improvements.

DFT\_SITE DEVELOPMENT PLAN\_APPROVAL:

Traffic Engineering, Transportation Division

ABCWUA

Parks and Recreation Department

Hydrology

Code Enforcement

\*Environmental Heath Department (conditional)

Solid Waste Management