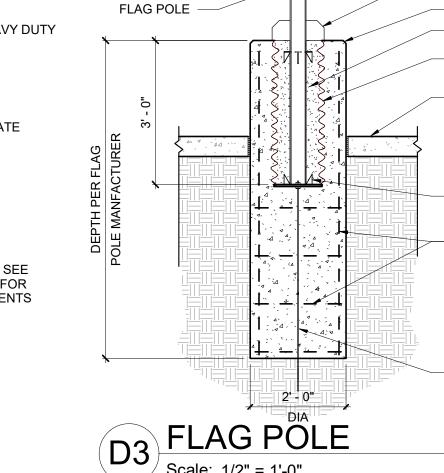

| CLEAR ANODIZED ALUMINUM<br>(SILVER)   |  |  |  |
| HM-D              | HOLLOW METAL DOORS<br>AND FRAMES | MATTE                                           | GRAY WOLF - DE6354 (FLAT<br>GREY)     |  |  |  |















# LIGHT POLE, REFER ELECTRICAL

POLE VIBRATION DAMPERS, LEVELING NUTS WITH CAPS AND STEEL BASE BOLD COVER TO MATCH POLE

3/4" CHAMFER AND TOOL FINISH

GROUT JOINT ALL AROUND

PROVIDE RAISED BASE FOR ALL POLES IN PAVED PARKING

AREAS AND AREAS WITHIN 24" OF CURB FROM EDGE OF POLE

BASE

CONCRETE SIDEWALK (WHERE REQUIRED) WITH 1/2" EXPANSION JOINT,

MATERIAL & SEALANT

UNDER GROUND CONDUIT, REFER ELECTRICAL

PROVIDE CONCRETE BASE WITH 4 #6 REBAR VERT, AND #4 REBAR

HORZ AT 12" OC 3500 PSI ROUND POURED CONCRETE BASE, SIZE PER SCHEDULE ABOVE

4



Scale: 1/2" = 1'-0"

3/4" DIA LIGHTNING ARREST EXTEND 12" BELOW CONCRETE FOOTING

\* POLE BASE LENGTH (L) BELOW FINISHED

GRADE AND DIAMETER (D) AS FOLLOWS

ANCHOR BOLTS PER

RECOMMENDATIONS

BOND GROUND TO REBAR

MANUFACTURERS

TOP OF POLE

HEIGHT (HT) AFG

CONCRETE BASE

BASE WITH 4 #6 REBAR VERT, AND #4 REBAR HORZ AT 12" OC

WEDGES PROVIDE CONCRETE

STEEL CENTERING

CORRUGATED SLEEVE CONCRETE SIDEWALK WITH 1/2" **EXPANSION MATERIAL & SEALANT** 

DRY TAMPED SAND 16 GA GALVANIZED

WITH SEALANT 3/4" CHAMFER

FLASHING COLLAR



**REFER AS-101 FOR LOCATIONS** 

B4 TRAFFIC SIGNS Scale: 1" = 1'-0"

STANDARDS FOR TYPICAL SIZE/COLOR/STYLIZATION

NOTE: FOR REFERENCE ONLY; UTILIZE INDUSTRY

12"

1/8" THICK ALUMINUM SIGN WITH WHITE MARKING ON RED BACKGROUND

ACCESSIBLE PARKING 5 1/8" THICK ALUMIN