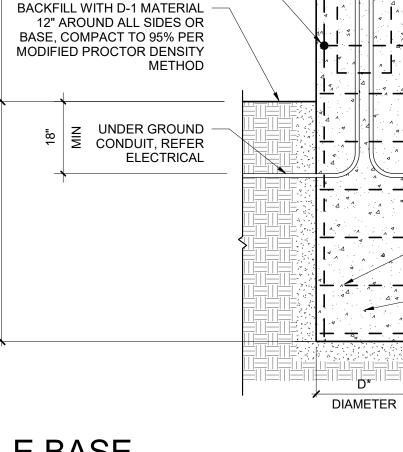

|  |  |
| STEEL-1           | SUNSHADE STRUCTURAL<br>STEEL     | MATTE                                           | CASHMERE - DEC758 (LIGHT TAN)         |  |  |  |
| AL-1              | ALUMINUM FRAMED<br>OPENINGS      | EXTERIOR: TRIFAB VG451T<br>INTERIOR: TRIFAB 450 | CLEAR ANODIZED ALUMINUM<br>(SILVER)   |  |  |  |
| OH1               | HIGH SPEED OVERHEAD<br>DOOR      | MODEL #: EPI 300                                | RAL 7012 - BASALT GREY (DARK<br>GREY) |  |  |  |
| OH2               | OVERHEAD SECTIONAL<br>DOOR       | MODEL #: 904U                                   | CLEAR ANODIZED ALUMINUM<br>(SILVER)   |  |  |  |
| HM-D              | HOLLOW METAL DOORS<br>AND FRAMES | MATTE                                           | GRAY WOLF - DE6354 (FLAT<br>GREY)     |  |  |  |















# LIGHT POLE, REFER ELECTRICAL

POLE VIBRATION DAMPERS, LEVELING NUTS WITH CAPS AND STEEL BASE BOLD COVER TO MATCH POLE

3/4" CHAMFER AND TOOL FINISH

GROUT JOINT ALL AROUND

PROVIDE RAISED BASE FOR ALL POLES IN PAVED PARKING

AREAS AND AREAS WITHIN 24" OF CURB FROM EDGE OF POLE

BASE

CONCRETE SIDEWALK (WHERE REQUIRED) WITH 1/2" EXPANSION JOINT,

MATERIAL & SEALANT

UNDER GROUND CONDUIT, REFER ELECTRICAL

PROVIDE CONCRETE BASE WITH 4 #6 REBAR VERT, AND #4 REBAR

HORZ AT 12" OC 3500 PSI ROUND POURED CONCRETE BASE, SIZE PER SCHEDULE ABOVE

4



Scale: 1/2" = 1'-0"

3/4" DIA LIGHTNING ARREST EXTEND 12" BELOW CONCRETE FOOTING

\* POLE BASE LENGTH (L) BELOW FINISHED

GRADE AND DIAMETER (D) AS FOLLOWS

ANCHOR BOLTS PER

RECOMMENDATIONS

BOND GROUND TO REBAR

MANUFACTURERS

TOP OF POLE

HEIG