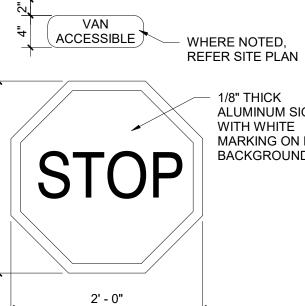

BASE

CONCRETE SIDEWALK (WHERE REQUIRED) WITH 1/2" EXPANSION JOINT,

MATERIAL & SEALANT

UNDER GROUND CONDUIT, REFER ELECTRICAL

PROVIDE CONCRETE BASE WITH 4 #6 REBAR VERT, AND #4 REBAR

HORZ AT 12" OC 3500 PSI ROUND POURED CONCRETE BASE, SIZE PER SCHEDULE ABOVE

4



Scale: 1/2" = 1'-0"

3/4" DIA LIGHTNING ARREST EXTEND 12" BELOW CONCRETE FOOTING

\* POLE BASE LENGTH (L) BELOW FINISHED

GRADE AND DIAMETER (D) AS FOLLOWS

ANCHOR BOLTS PER

RECOMMENDATIONS

BOND GROUND TO REBAR

MANUFACTURERS

TOP OF POLE

HEIGHT (HT) AFG

CONCRETE BASE

BASE WITH 4 #6 REBAR VERT, AND #4 REBAR HORZ AT 12" OC

WEDGES PROVIDE CONCRETE

STEEL CENTERING

CORRUGATED SLEEVE CONCRETE SIDEWALK WITH 1/2" **EXPANSION MATERIAL & SEALANT** 

DRY TAMPED SAND 16 GA GALVANIZED

WITH SEALANT 3/4" CHAMFER

FLASHING COLLAR



**REFER AS-101 FOR LOCATIONS** 

B4 TRAFFIC SIGNS Scale: 1" = 1'-0"

STANDARDS FOR TYPICAL SIZE/COLOR/STYLIZATION

NOTE: FOR REFERENCE ONLY; UTILIZE INDUSTRY

12"

1/8" THICK ALUMINUM SIGN WITH WHITE MARKING ON RED BACKGROUND

ACCESSIBLE PARKING 5 1/8" THICK ALUMINUM SIGN WITH RED MARKING VIOLATORS ARE SUBJECT TO A FINE AND/OR TOWING ON WHITE BACKGROUND WHERE NOTED,

1/8" THICK ALUMINUM SIGN WITH WHITE MARKING ON BLUE BACKGROUND





<sup>/</sup> Scale: 1/4" = 1'-0"

1

2

<sup>/</sup> Scale: 1 1/2" = 1'-0"





- 3

City of Albuquerque Electronic Stamp

5







1

City of Albuquerque Electronic Stamp **DIVISION OFFICE PLANS GENERAL FIRE 1** CHECKING DIVISION 1. ACCESS AND LOADING: AN APPROVED PERMIT NUMBER: FP 24-020122 SHALL BE AN ASPHALT, CONCRETE OR OTI CAPABLE OF SUPPORTING THE IMP