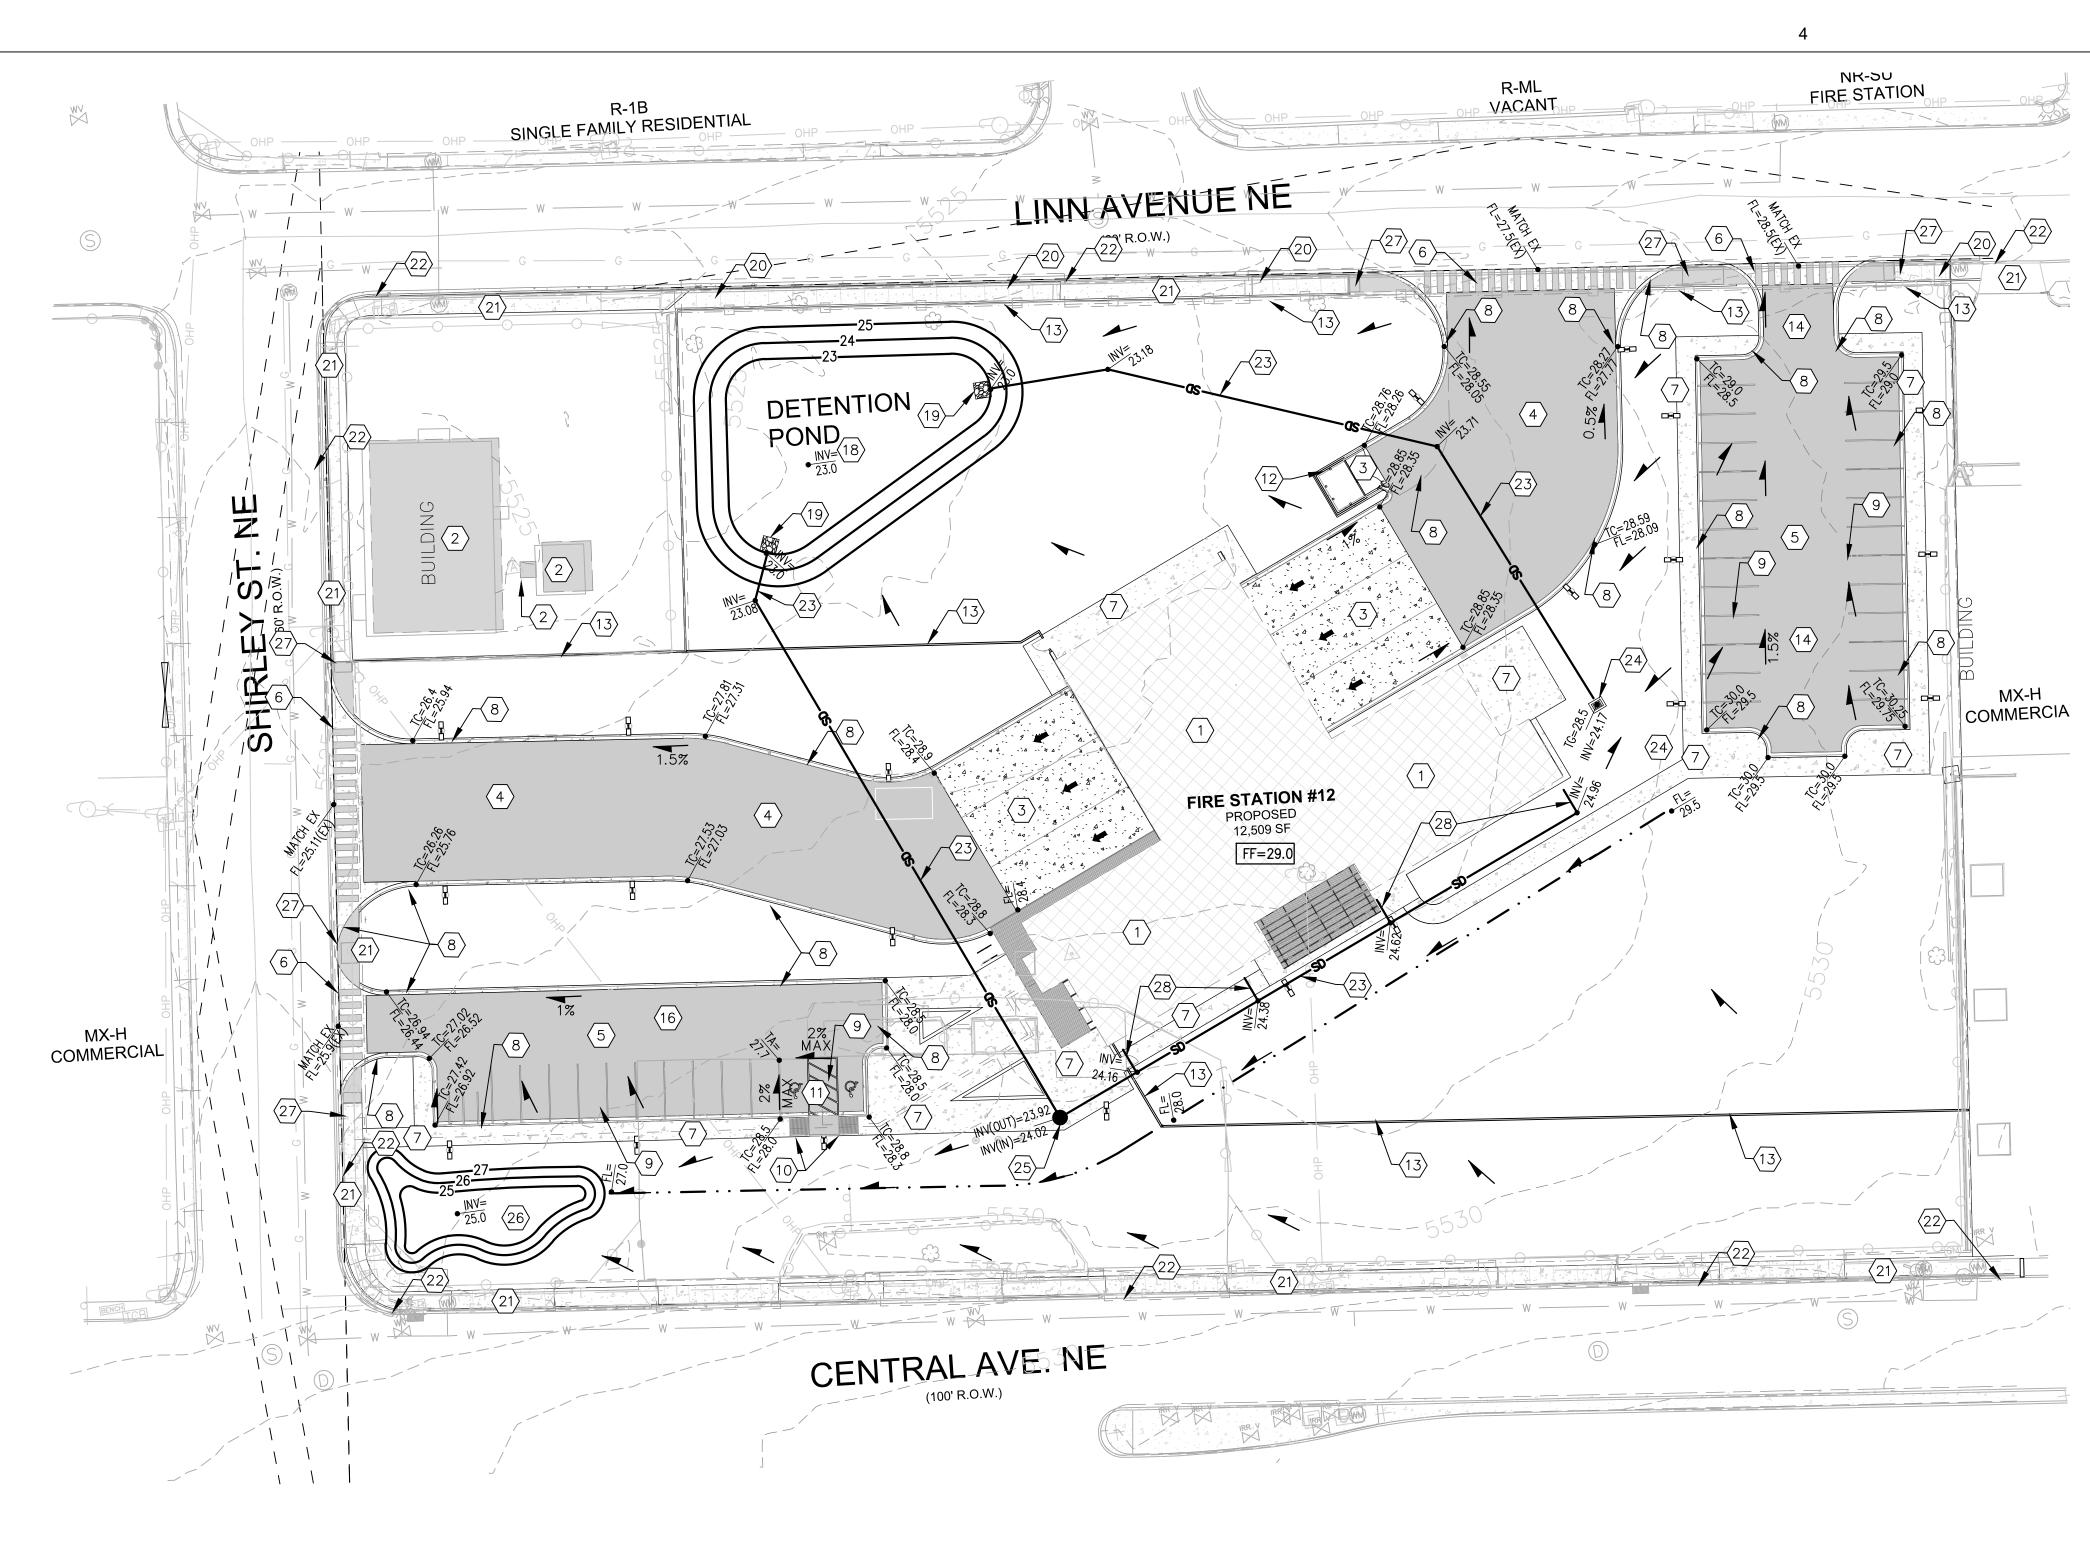

# SITE DATA

LEGAL DESCRIPTION:

CONTAINING 3.214 ACRES (140,000 SF) UPC: 102105644648011001

## ZONE ATLAS PAGE : L-21-Z EXISTING ZONING: MX-H

PROPOSED ZONING: NR-SU PROPOSED LAND USE: FIRE STATION

PEDESTRIAN AND VEHICLE ACCESS: PRIMARY VEHICULAR AND PEDESTRIAN ACCESS IS FROM CENTRAL AVENUE. WITH PEDESTRIAN CONNECTIONS FROM THE SIDEWALK TO THE BUILDING. BUS ROUTES: ROUTE 66/777 ALONG CENTRAL, WITH A PEAK FREQUENCY OF 15 MINUTES

LOTS (1) THROUGH (10), INCLUSIVE, LOTS (27) THROUGH (34) INCLUSIVE, AND THE SOUTHERLY 50 FEET OF LOTS (35) AND (36) IN

BLOCK NUMBERED (6) OF EAST CENTRAL BUSINESS ADDITION

1

EXISTING FIRE

0

2

60

A1 OVERALL SITE PLAN

Scale: 1" = 30'-0"

1

R-1B