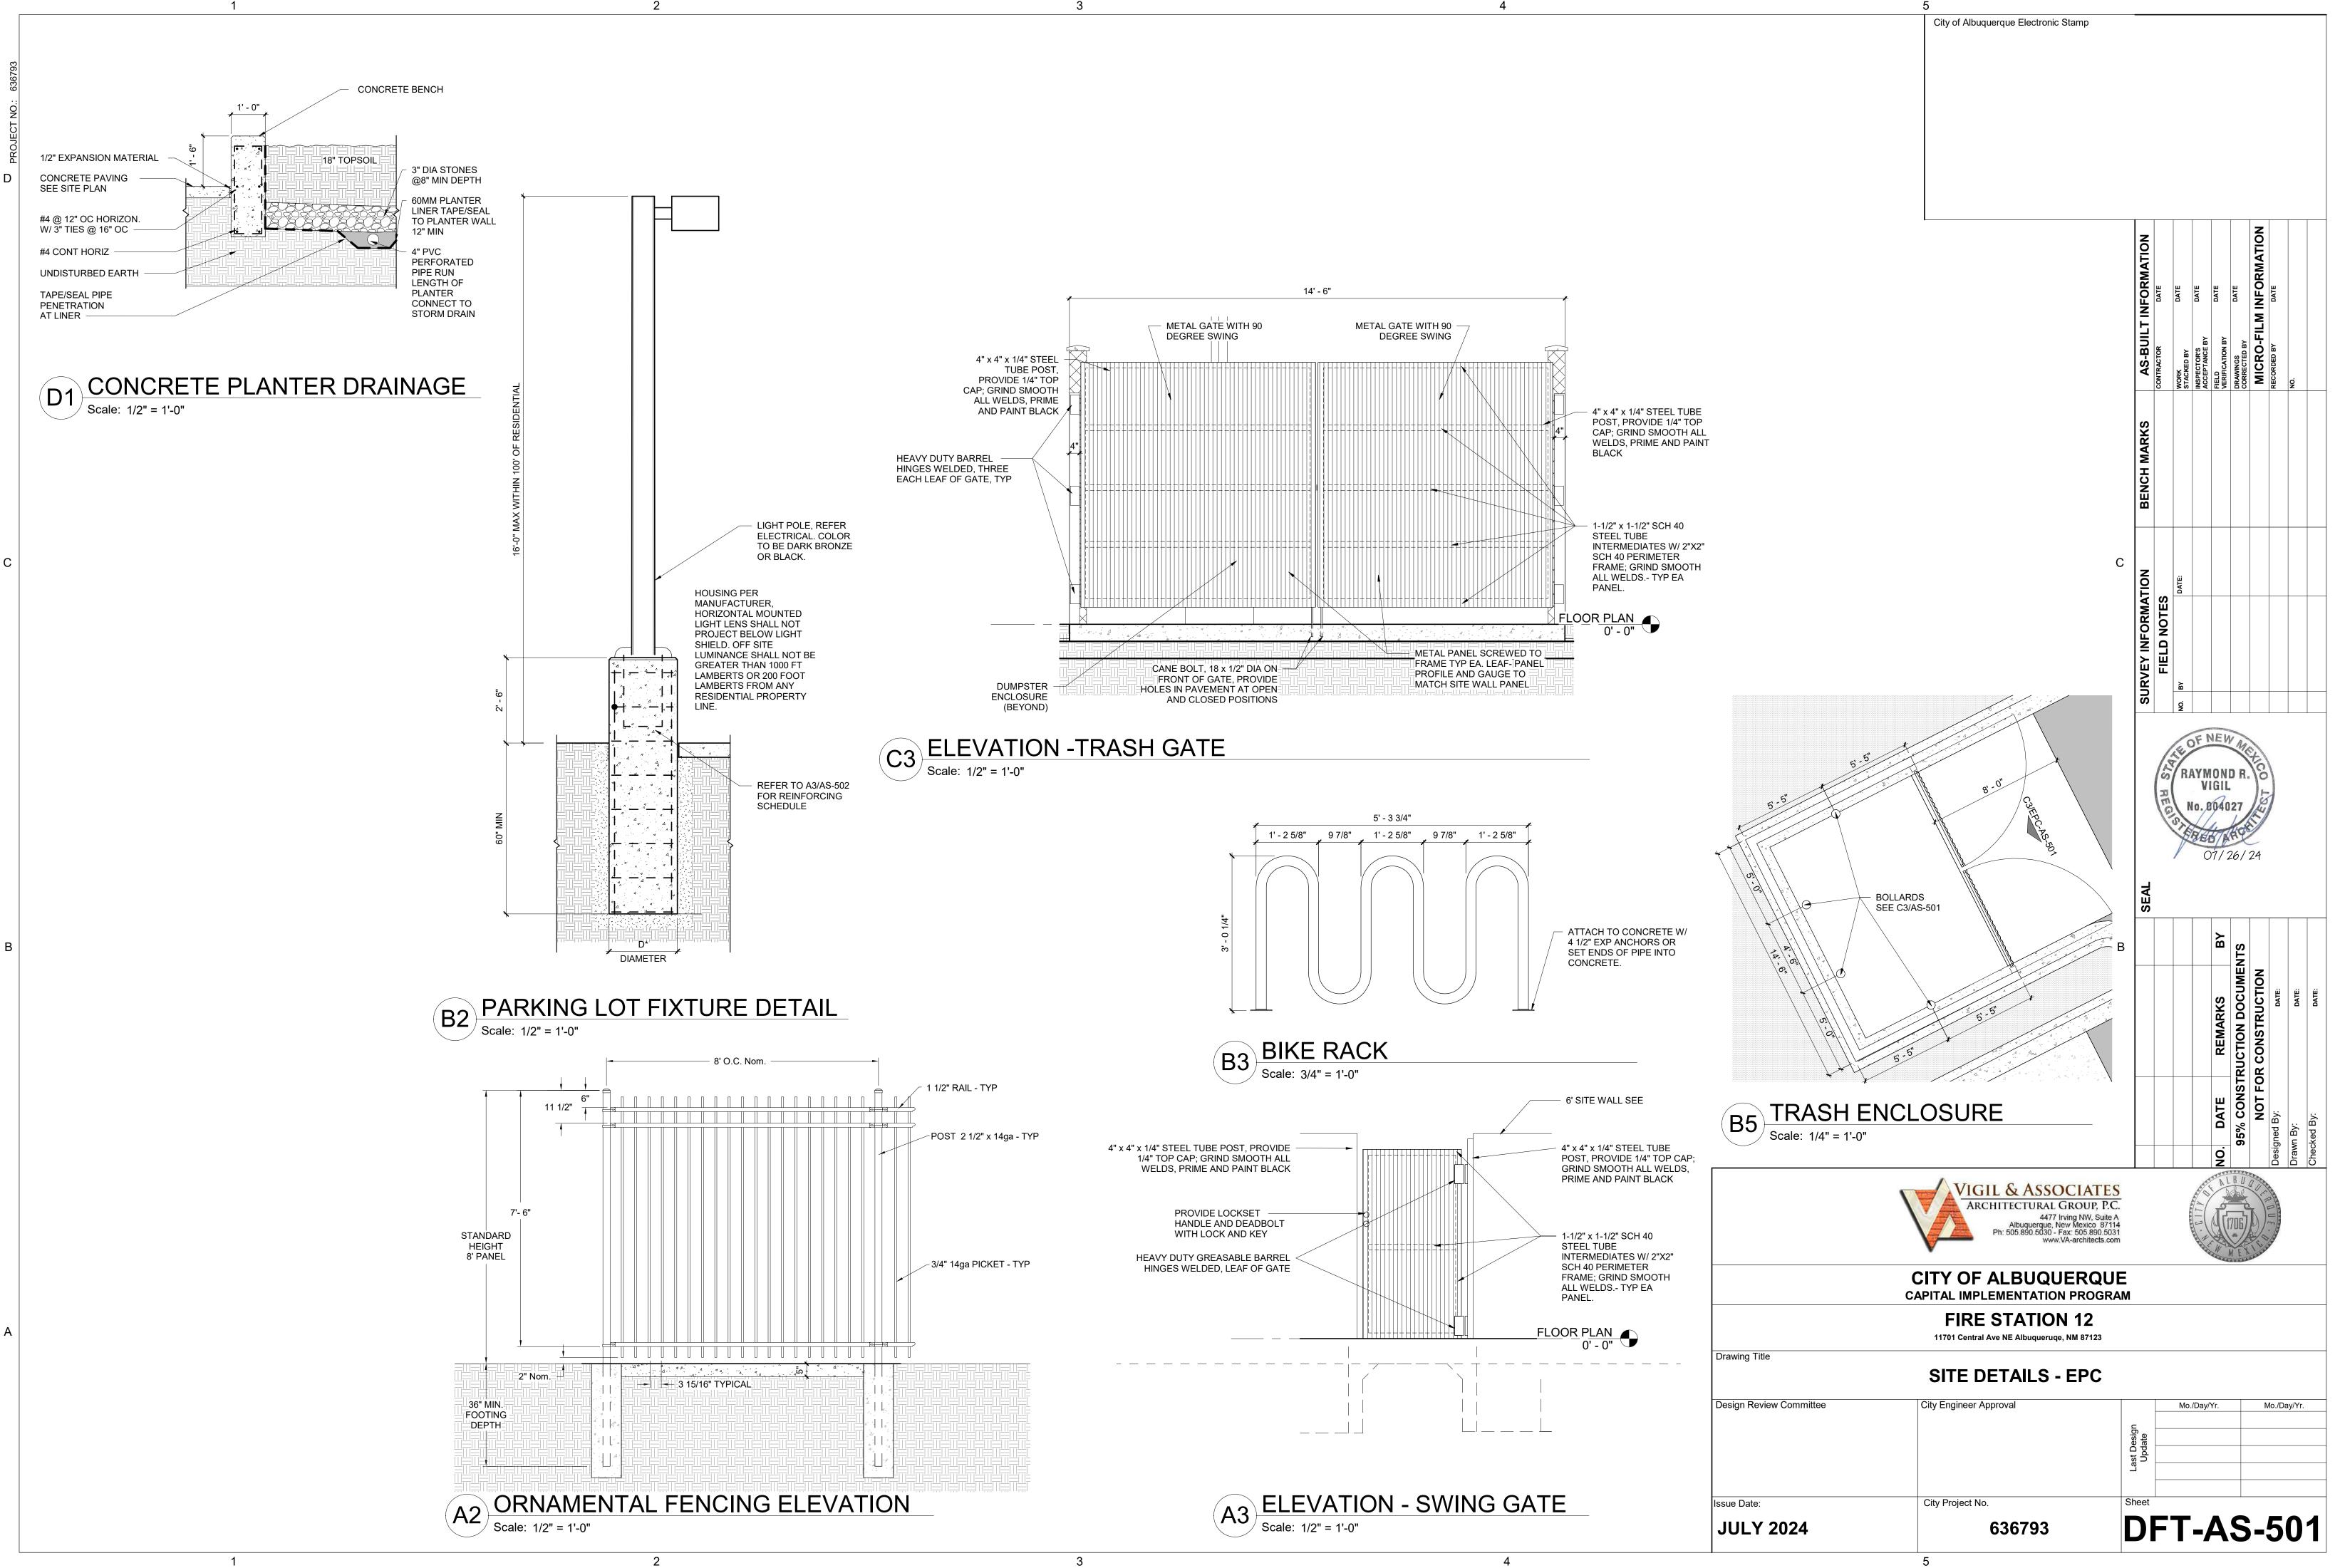

ARCOAL<br>GREY)    |  |  |  |
| STEEL-1  | SUNSHADE STRUCTURAL<br>STEEL     | MATTE                                           | CASHMERE - DEC758 (LIGHT TAN)         |  |  |  |
| AL-1     | ALUMINUM FRAMED<br>OPENINGS      | EXTERIOR: TRIFAB VG451T<br>INTERIOR: TRIFAB 450 | CLEAR ANODIZED ALUMINUM<br>(SILVER)   |  |  |  |
| OH1      | HIGH SPEED OVERHEAD<br>DOOR      | MODEL #: EPI 300                                | RAL 7012 - BASALT GREY (DARK<br>GREY) |  |  |  |
| OH2      | OVERHEAD SECTIONAL<br>DOOR       | MODEL #: 904U                                   | CLEAR ANODIZED ALUMINUM<br>(SILVER)   |  |  |  |
| HM-D     | HOLLOW METAL DOORS<br>AND FRAMES | MATTE                                           | GRAY WOLF - DE6354 (FLAT<br>GREY)     |  |  |  |



Mo./Day/Yr.

Mo./Day/Yr.

DATE













D\*

DIAMETER



POLE VIBRATION DAMPERS, LEVELING NUTS WITH CAPS AND STEEL BASE BOLD COVER TO MATCH POLE

3/4" CHAMFER AND TOOL FINISH

GROUT JOINT ALL AROUND PROVIDE RAISED BASE FOR ALL POLES IN PAVED PARKING

AREAS AND AREAS WITHIN 24"

OF CURB FROM EDGE OF POLE

BASE CONCRETE SIDEWALK (WHERE REQUIRED) WITH 1/2" EXPANSION JOINT,

MATERIAL & SEALANT

UNDER GROUND CONDUIT, REFER ELECTRICAL

PROVIDE CONCRETE BASE WITH 4 #6 REBAR VERT, AND #4 REBAR

HORZ AT 12" OC 3500 PSI ROUND

POURED CONCRETE BASE, SIZE PER SCHEDULE ABOVE

4



Scale: 1/2" = 1'-0"

3/4" DIA LIGHTNING ARREST EXTEND 12" BELOW CONCRETE

FOOTING

\* POLE BASE LENGTH (L) BELOW FINISHED

GRADE AND DIAMETER (D) AS FOLLOWS

0' < HT ≤ 15' → 48" L x 16" D

 $15' \leq HT \leq 29' \rightarrow 60" L \times 20" D$ 

 $29' <