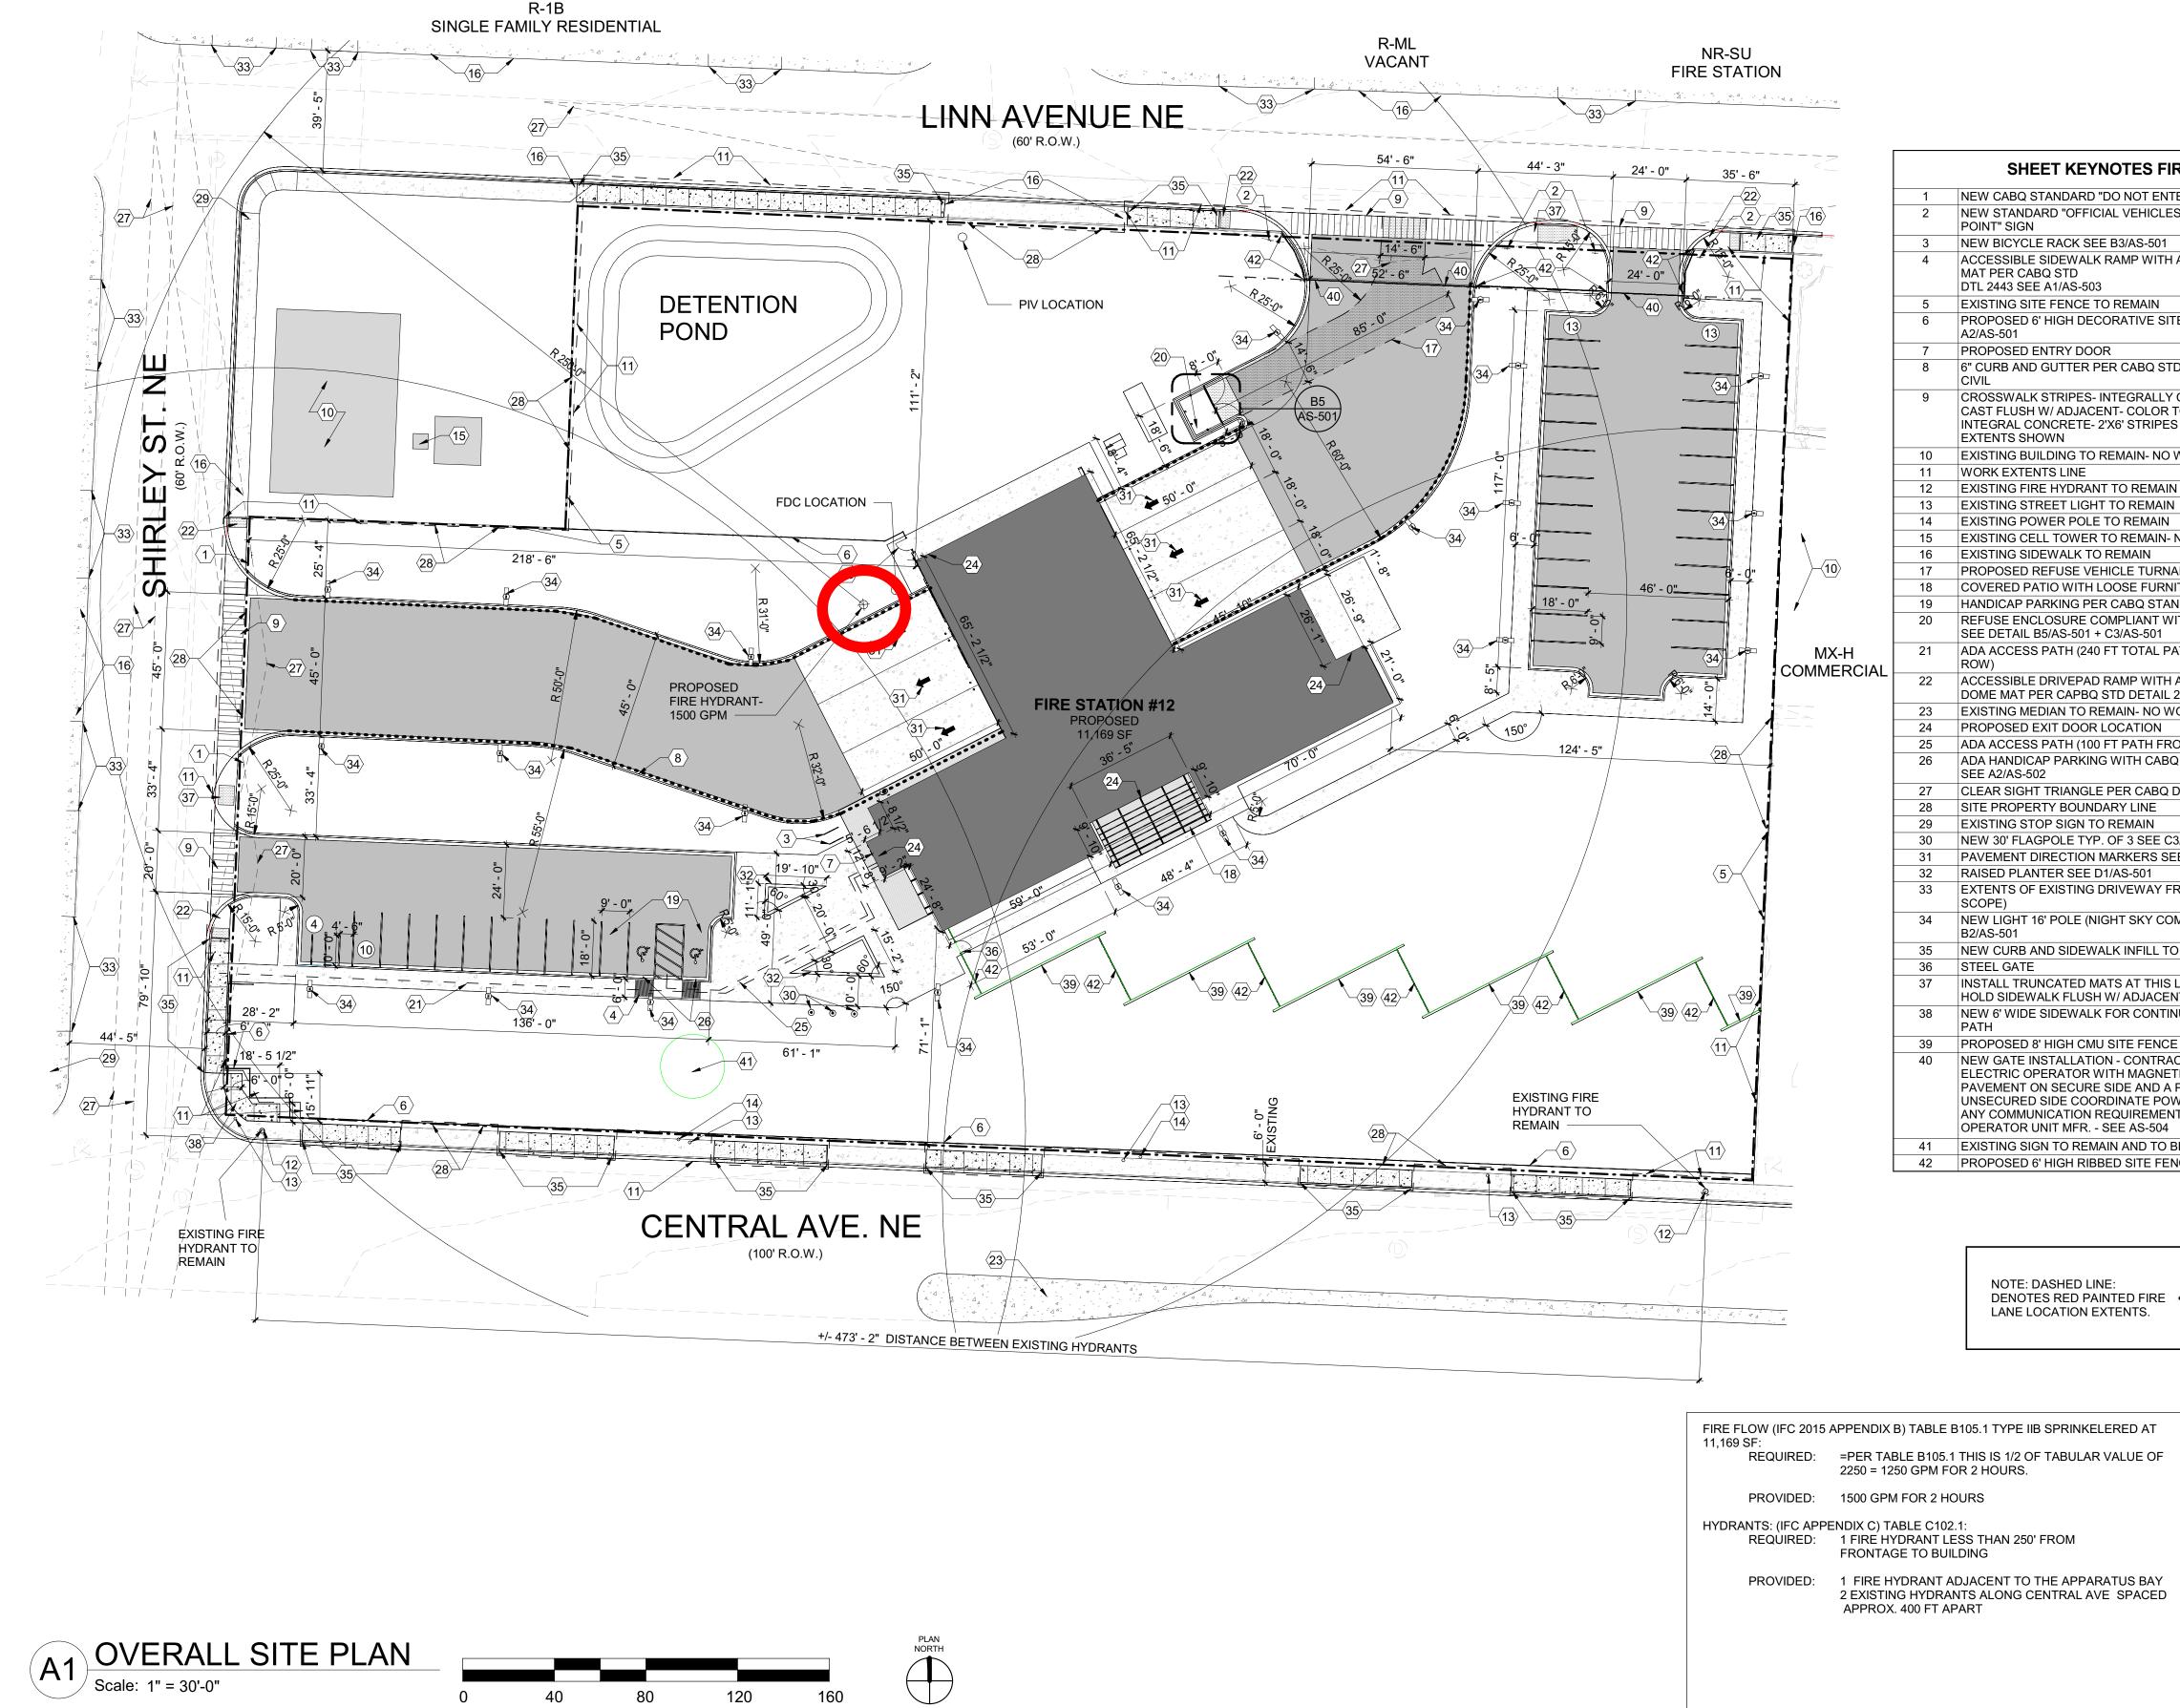

#### FORM SP: PRE-APPROVALS/SIGNATURES

Legal Description & Location: Lots 1 through 10 & 27 through 34 and South 50 feet of Lots 35 and 36 Block 6 East Central BU 11701 Central Avenue NE

Request Description: \_\_\_\_\_DFT review of EPC approved Site Plan for City Fire Station 12

# SITE DATA

LEGAL DESCRIPTION:

CONTAINING 3.214 ACRES (140,000 SF) UPC: 102105644648011001

## ZONE ATLAS PAGE : L-21-Z EXISTING ZONING: MX-H

PROPOSED ZONING: NR-SU PROPOSED LAND USE: FIRE STATION

PEDESTRIAN AND VEHICLE ACCESS: PRIMARY VEHICULAR AND PEDESTRIAN ACCESS IS FROM CENTRAL AVENUE. WITH PEDESTRIAN CONNECTIONS FROM THE SIDEWALK TO THE BUILDING. BUS ROUTES: ROUTE 66/777 ALONG CENTRAL, WITH A PEAK FREQUENCY OF 15 MINUTES

LOTS (1) THROUGH (10), INCLUSIVE, LOTS (27) THROUGH (34) INCLUSIVE, AND THE SOUTHERLY 50 FEET OF LOTS (35) AND (36) IN

BLOCK NUMBERED (6) OF EAST CENTRAL BUSINESS ADDITION

1

# PARKING REQUIREMENTS

PARKING CALCULATIONS: PER IDO TABLE 5-5-1 MINIMUM OFF STREET PARKING REQUIREMENTS:
 FIRE STATION OR POLICE STATION: 2 SPACES/ 1,000 SQ. FT. GFA

TOTAL REQUIRED:

FIRE STATION #12- 12,509 SF (12,509/1000)\*2 = 25 SPACES

TOTAL PROVIDED: 40 SPACES TOTAL ON SITE, OF WHICH 2 ARE HC ACCESSIBLE

PER 5-5(D)(1): REQUIRED/ PROVIDED: 1/4

PER TABLE 5-5-5 MINIMUM BICYCLE PARKING REQUIREMENTS: 3 SPACES OR 10% OF REQUIRED OFF STREET PARKING SPACES WHICHEVER IS GREATER IS REQUIRED.

BICYCLE SPACES REQUIRED/ PROVIDED: 3/6

## **GENERAL SHEET NOTES**

- 1. ALL LIGHT FIXTURES SHALL BE IN COMPLIANCE WITH IDO SECTION 5-8 OUTDOOR AND SITE
- LIGHTING. 2. LANDSCAPING AND SIGNAGE WILL NOT INTERFERE WITH CLEAR SIGHT REQUIREMENTS. THEREFORE, SIGNS, WALLS, TREES, AND SHRUBBERY BETWEEN 3 AND 8 FEET TALL AS MEASURED FROM THE GUTTER PAN WILL NOT BE ACCEPTABLE IN THE LINE OF SIGHT AREA. 3. ALL INTERNAL SIDEWALKS SHALL BE 5 FEET IN
- WIDTH UNLESS OTHERWINSE NOTED. 4. ONSITE TRANSFORMERS SHALL HAVE A 5-FOOT CLEAR AREA ON THE SIDES AND REAR AND A 10-FOOT CLEAR AREA IN FRONT TO ALLOW FOR ACCESS AND MAINTENANCE OR AS PER PNM
- STANDARD REQUIREMENTS. 5. TRANSIT ROUTES: ROUTE 66 AND ROUTE 777 ON CENTRAL AVENUE.

SINGLE FAMILY RESIDENTIAL 151 〈29〉 ⟨27⟩→ –**(33**) Ш Ζ ST SU SU SU 15 SHIRLEY 218' - 4 \*\*\*\*\*\*\*\*\*\*\*\*\*\*\*\*\*\*\* MX-H COMMERCIAL <u>34</u> 136' - 0" "NO PARKING" PAINTED IN HATCHED ZONE PER CABQ STD.

EXISTING FIRE

0

2

60

A1 OVERALL SITE PLAN

Scale: 1" = 30'-0"

1

R-1B