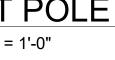

AL<br>GREY)    |  |  |  |
| STEEL-1  | SUNSHADE STRUCTURAL<br>STEEL     | MATTE                                           | CASHMERE - DEC758 (LIGHT TAN)         |  |  |  |
| AL-1     | ALUMINUM FRAMED<br>OPENINGS      | EXTERIOR: TRIFAB VG451T<br>INTERIOR: TRIFAB 450 | CLEAR ANODIZED ALUMINUM<br>(SILVER)   |  |  |  |
| OH1      | HIGH SPEED OVERHEAD<br>DOOR      | MODEL #: EPI 300                                | RAL 7012 - BASALT GREY (DARK<br>GREY) |  |  |  |
| OH2      | OVERHEAD SECTIONAL<br>DOOR       | MODEL #: 904U                                   | CLEAR ANODIZED ALUMINUM<br>(SILVER)   |  |  |  |
| HM-D     | HOLLOW METAL DOORS<br>AND FRAMES | MATTE                                           | GRAY WOLF - DE6354 (FLAT<br>GREY)     |  |  |  |



Mo./Day/Yr.

Mo./Day/Yr.

DATE













D\*

DIAMETER



POLE VIBRATION DAMPERS, LEVELING NUTS WITH CAPS AND STEEL BASE BOLD COVER TO MATCH POLE

3/4" CHAMFER AND TOOL FINISH

GROUT JOINT ALL AROUND PROVIDE RAISED BASE FOR ALL POLES IN PAVED PARKING

AREAS AND AREAS WITHIN 24"

OF CURB FROM EDGE OF POLE

BASE CONCRETE SIDEWALK (WHERE REQUIRED) WITH 1/2" EXPANSION JOINT,

MATERIAL & SEALANT

UNDER GROUND CONDUIT, REFER ELECTRICAL

PROVIDE CONCRETE BASE WITH 4 #6 REBAR VERT, AND #4 REBAR

HORZ AT 12" OC 3500 PSI ROUND

POURED CONCRETE BASE, SIZE PER SCHEDULE ABOVE

4



Scale: 1/2" = 1'-0"

3/4" DIA LIGHTNING ARREST EXTEND 12" BELOW CONCRETE

FOOTING

\* POLE BASE LENGTH (L) BELOW FINISHED

GRADE AND DIAMETER (D) AS FOLLOWS

0' < HT ≤ 15' → 48" L x 16" D

 $15' \leq HT \leq 29' \rightarrow 60" L \times 20" D$ 

 $29' < HT