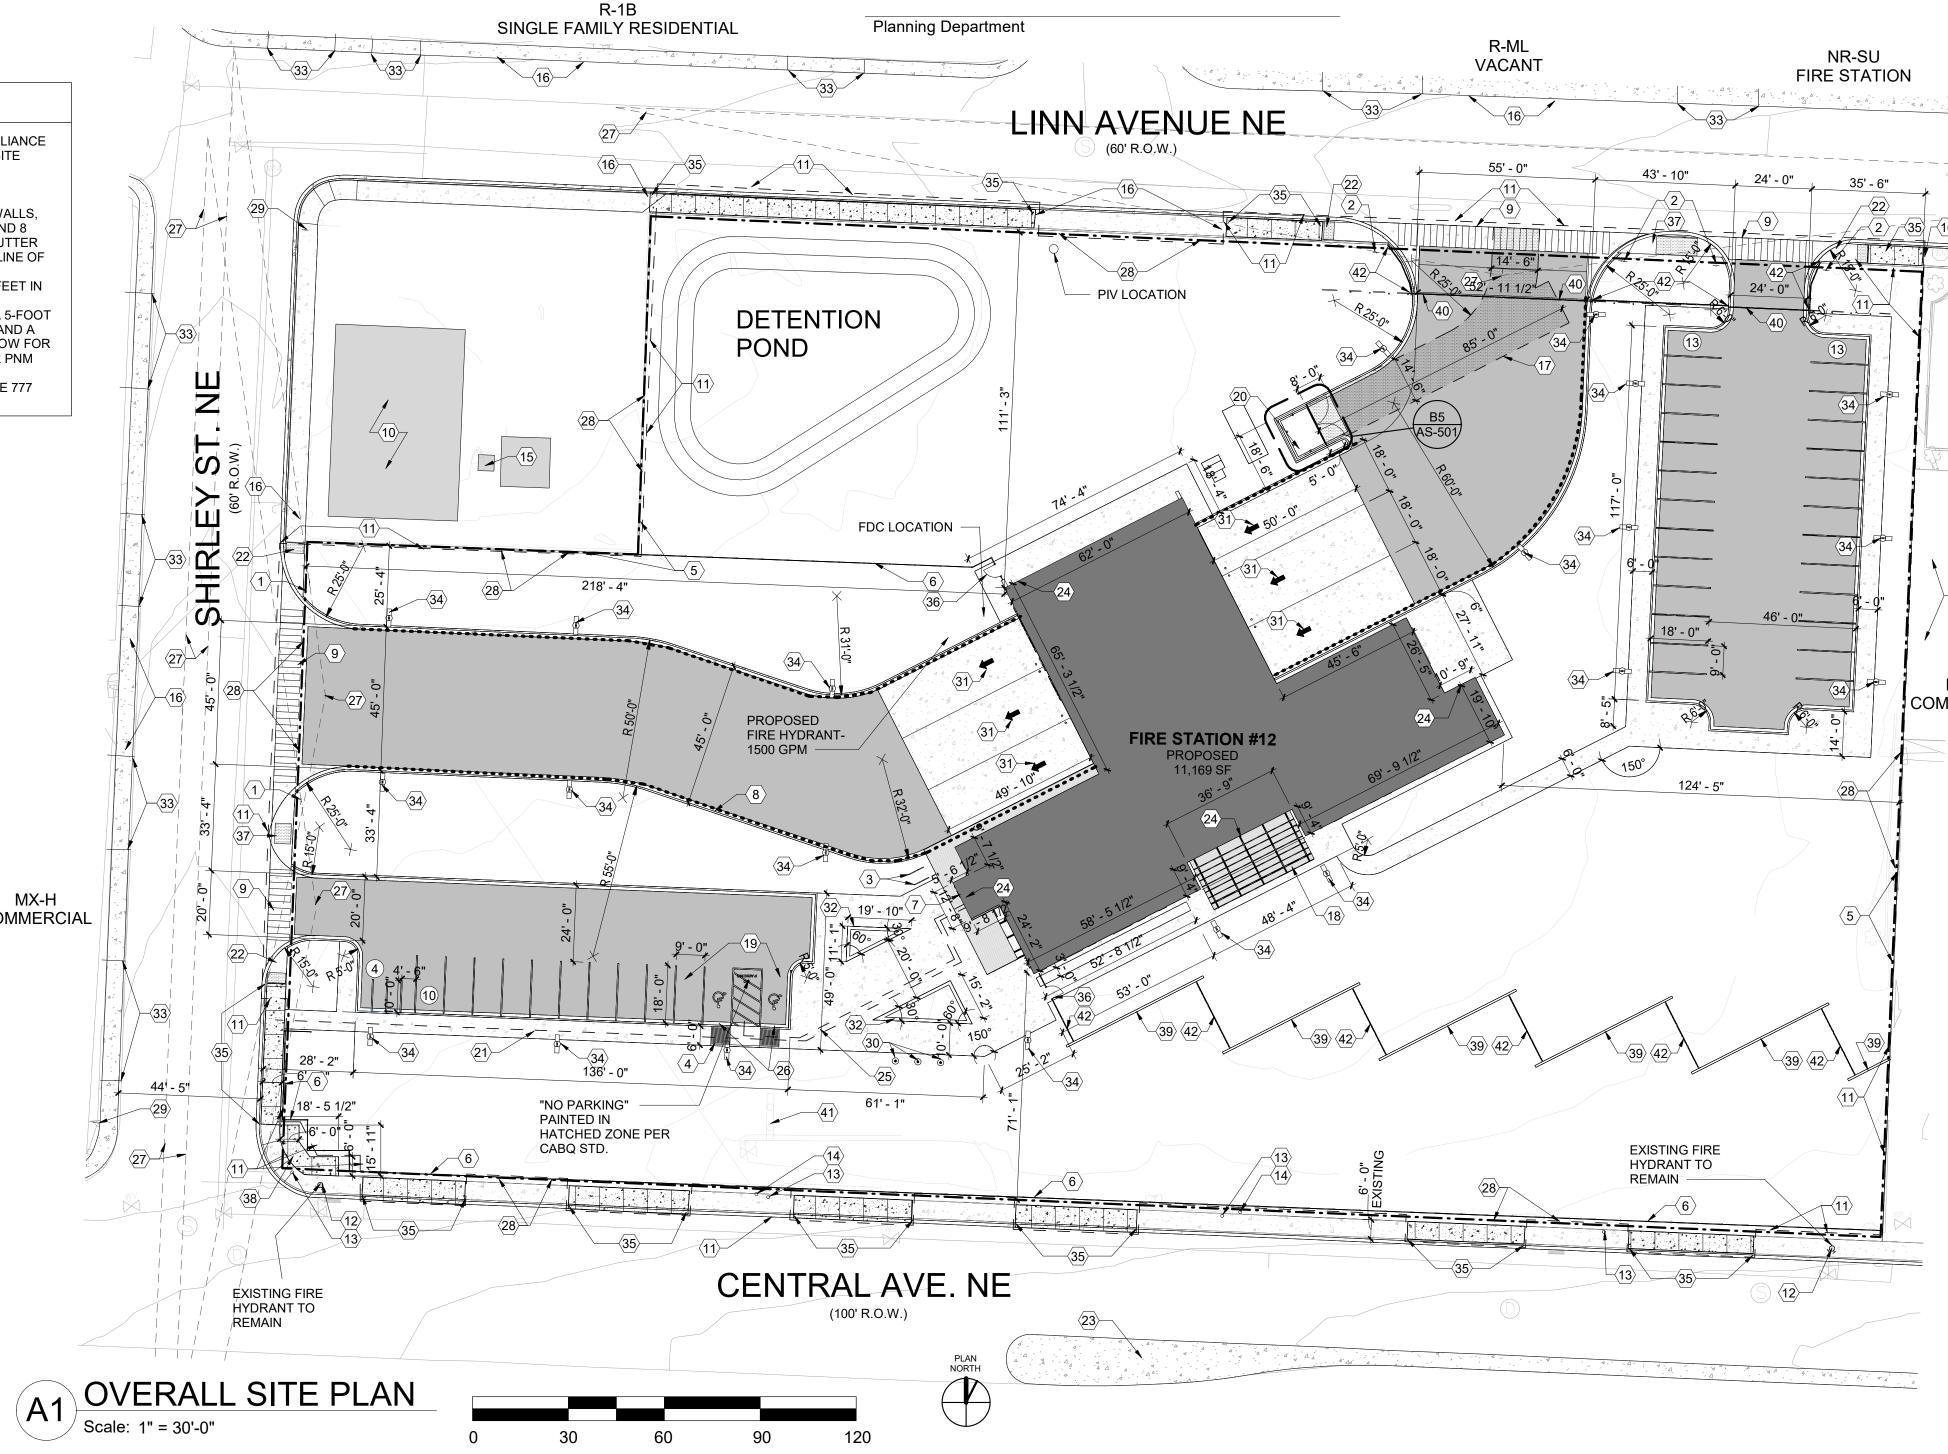

# SITE DATA

LEGAL DESCRIPTION:

CONTAINING 3.214 ACRES (140,000 SF) UPC: 102105644648011001

## ZONE ATLAS PAGE : L-21-Z EXISTING ZONING: MX-H

PROPOSED ZONING: NR-SU PROPOSED LAND USE: FIRE STATION

PEDESTRIAN AND VEHICLE ACCESS: PRIMARY VEHICULAR AND PEDESTRIAN ACCESS IS FROM CENTRAL AVENUE. WITH PEDESTRIAN CONNECTIONS FROM THE SIDEWALK TO THE BUILDING. BUS ROUTES: ROUTE 66/777 ALONG CENTRAL, WITH A PEAK FREQUENCY OF 15 MINUTES

## **GENERAL SHEET NOTES**

- 1. ALL LIGHT FIXTURES SHALL BE IN COMPLIANCE WITH IDO SECTION 5-8 OUTDOOR AND SITE
- LIGHTING. 2. LANDSCAPING AND SIGNAGE WILL NOT INTERFERE WITH CLEAR SIGHT REQUIREMENTS. THEREFORE, SIGNS, WALLS, TREES, AND SHRUBBERY BETWEEN 3 AND 8 FEET TALL AS MEASURED FROM THE GUTTER PAN WILL NOT BE ACCEPTABLE IN THE LINE OF SIGHT AREA. 3. ALL INTERNAL SIDEWALKS SHALL BE 5 FEET IN
- WIDTH UNLESS OTHERWINSE NOTED. 4. ONSITE TRANSFORMERS SHALL HAVE A 5-FOOT CLEAR AREA ON THE SIDES AND REAR AND A 10-FOOT CLEAR AREA IN FRONT TO ALLOW FOR ACCESS AND MAINTENANCE OR AS PER PNM
- STANDARD REQUIREMENTS. 5. TRANSIT ROUTES: ROUTE 66 AND ROUTE 777 ON CENTRAL AVENUE.

SINGLE FAMILY RESIDENTIAL 151 〈29〉 ⟨27⟩→ –**(33**) Ш Ζ ST SU SU SU 15 SHIRLEY 218' - 4 \*\*\*\*\*\*\*\*\*\*\*\*\*\*\*\*\*\*\* MX-H COMMERCIAL <u>34</u> 136' - 0" "NO PARKING" PAINTED IN HATCHED ZONE PER CABQ STD.

EXISTING FIRE

0

2

60

A1 OVERALL SITE PLAN

Scale: 1" = 30'-0"

1

R-1B