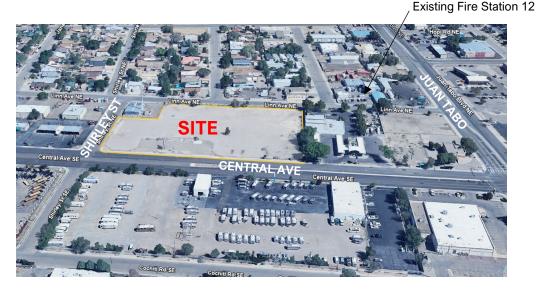

#### FORM SP: PRE-APPROVALS/SIGNATURES

Legal Description & Location: Lots 1 through 10 & 27 through 34 and South 50 feet of Lots 35 and 36 Block 6 East Central BU 11701 Central Avenue NE

Request Description: \_\_\_\_\_DFT review of EPC approved Site Plan for City Fire Station 12

## Legal Description & Location: FIRE STATION #12- LOCATED AT 11701 CENTRAL AVE NE LEGAL: Lots 1 through 10 & 27 through 34 and south 50 feet of lots 35 and 36 Block 6 East Central BU

# SITE DATA

LEGAL DESCRIPTION:

CONTAINING 3.214 ACRES (140,000 SF) UPC: 102105644648011001

## ZONE ATLAS PAGE : L-21-Z EXISTING ZONING: MX-H

PROPOSED ZONING: NR-SU PROPOSED LAND USE: FIRE STATION

PEDESTRIAN AND VEHICLE ACCESS: PRIMARY VEHICULAR AND PEDESTRIAN ACCESS IS FROM CENTRAL AVENUE. WITH PEDESTRIAN CONNECTIONS FROM THE SIDEWALK TO THE BUILDING. BUS ROUTES: ROUTE 66/777 ALONG CENTRAL, WITH A PEAK FREQUENCY OF 15 MINUTES

LOTS (1) THROUGH (10), INCLUSIVE, LOTS (27) THROUGH (34) INCLUSIVE, AND THE SOUTHERLY 50 FEET OF LOTS (35) AND (36) IN

BLOCK NUMBERED (6) OF EAST CENTRAL BUSINESS ADDITION

1