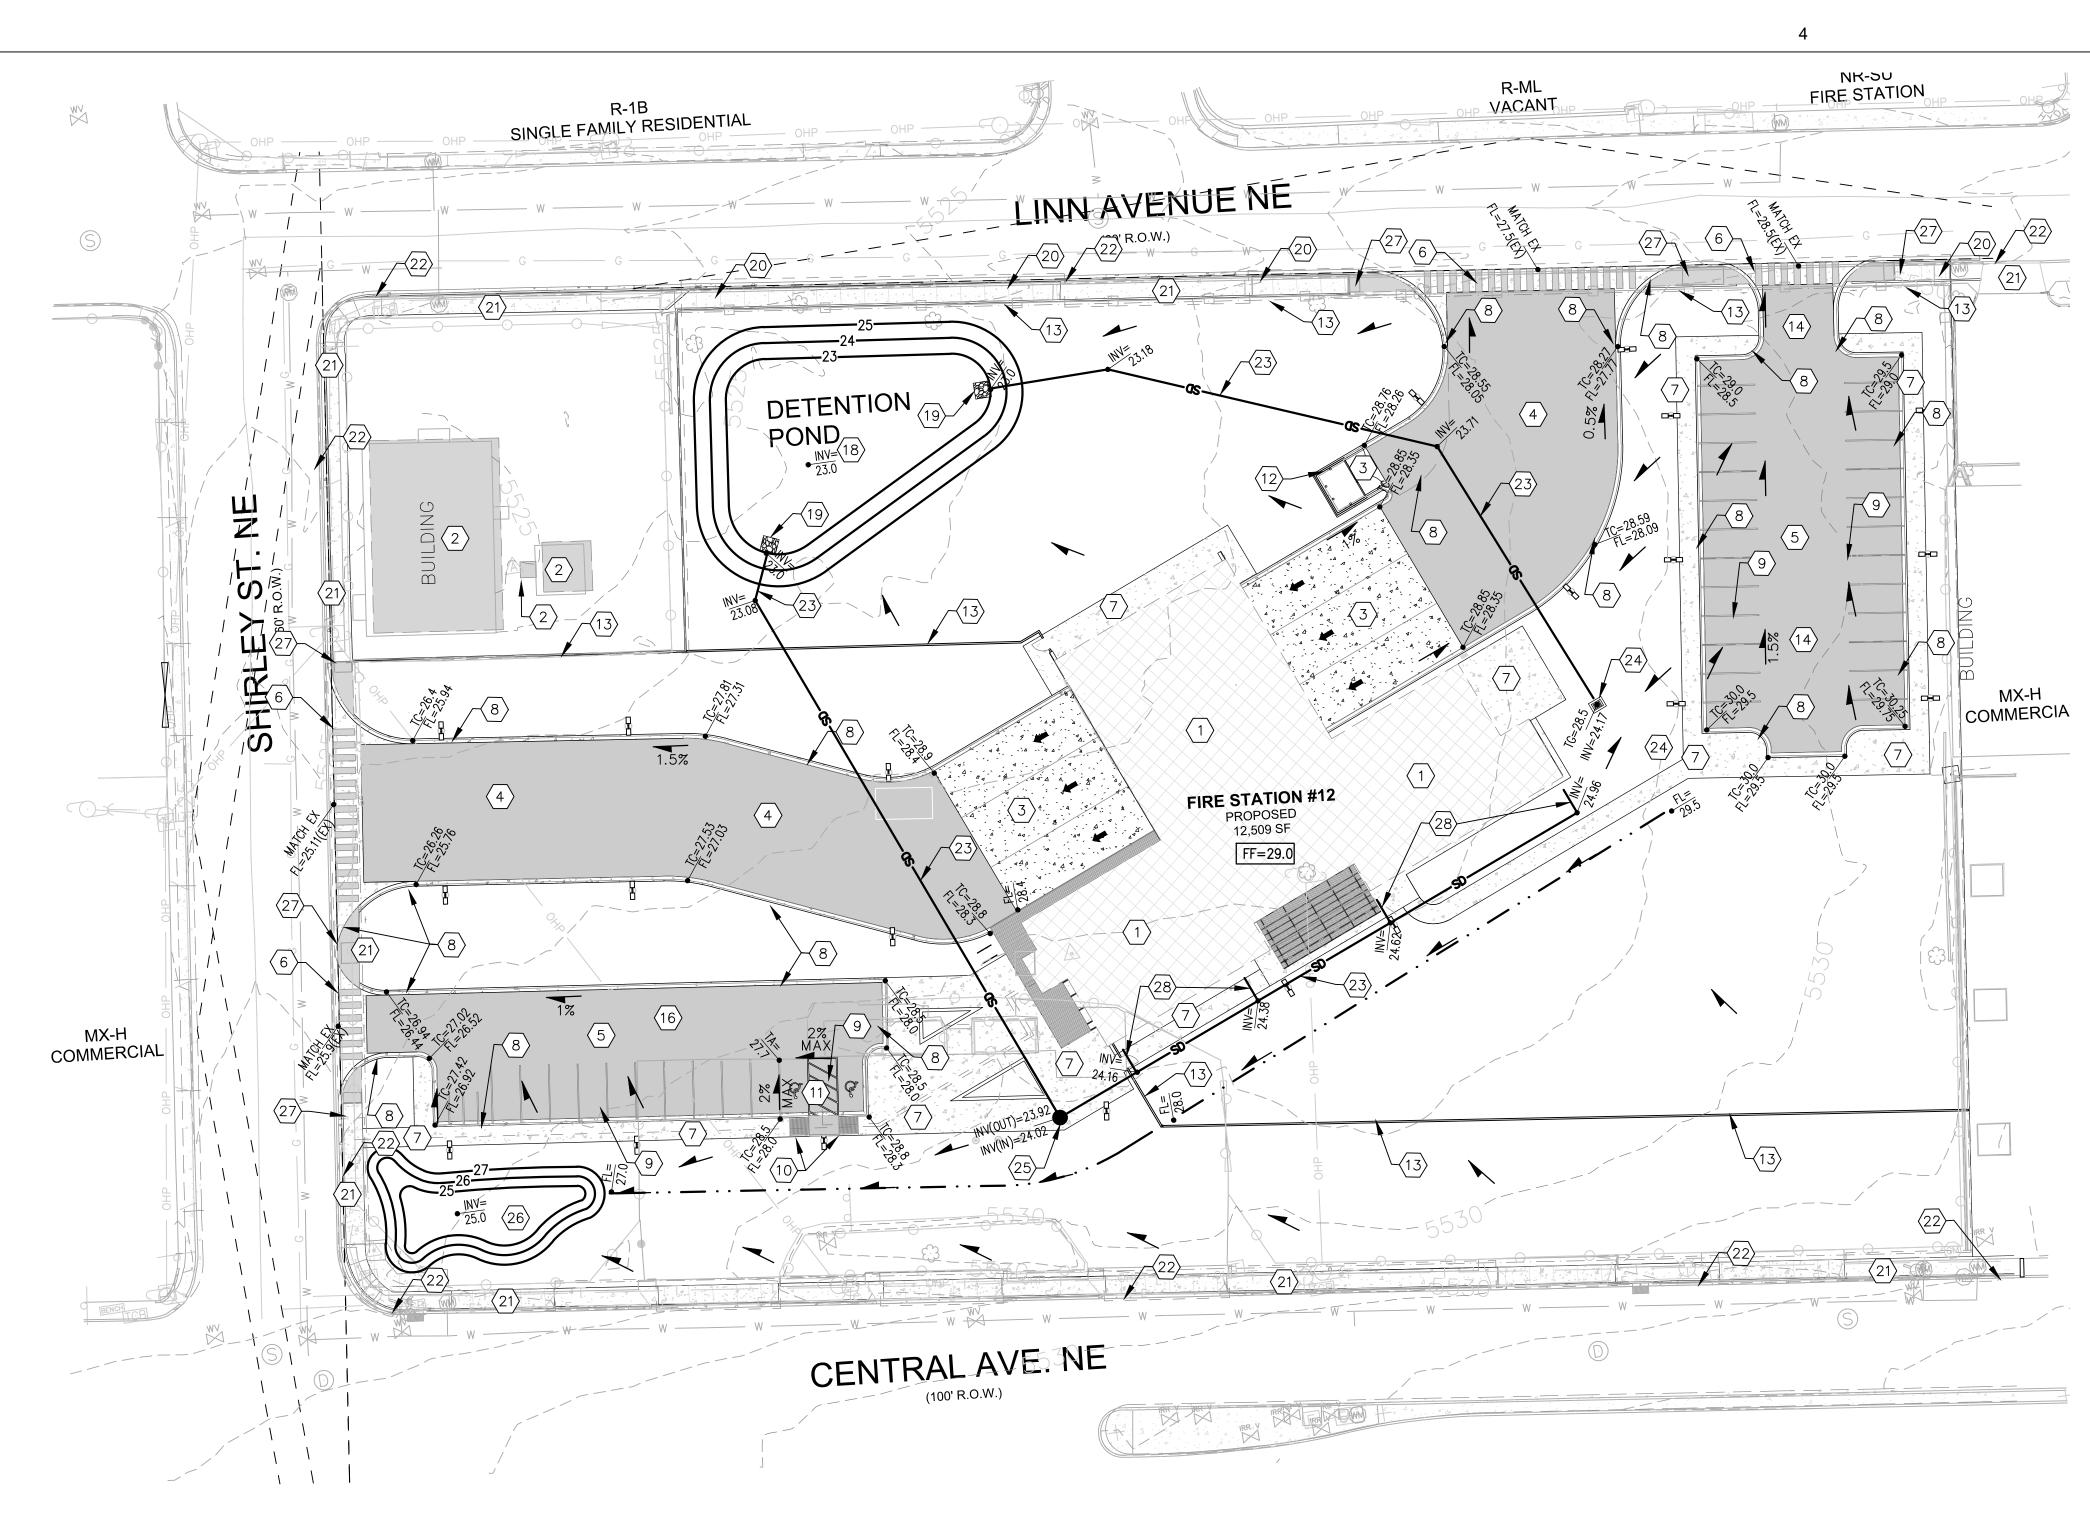

# SITE DATA

LEGAL DESCRIPTION:

CONTAINING 3.214 ACRES (140,000 SF) UPC: 102105644648011001

## ZONE ATLAS PAGE : L-21-Z EXISTING ZONING: MX-H

PROPOSED ZONING: NR-SU PROPOSED LAND USE: FIRE STATION

PEDESTRIAN AND VEHICLE ACCESS: PRIMARY VEHICULAR AND PEDESTRIAN ACCESS IS FROM CENTRAL AVENUE. WITH PEDESTRIAN CONNECTIONS FROM THE SIDEWALK TO THE BUILDING. BUS ROUTES: ROUTE 66/777 ALONG CENTRAL, WITH A PEAK FREQUENCY OF 15 MINUTES

# PARKING REQUIREMENTS

PARKING CALCULATIONS: PER IDO TABLE 5-5-1 MINIMUM OFF STREET PARKING REQUIREMENTS:
 FIRE STATION OR POLICE STATION: 2 SPACES/ 1,000 SQ. FT. GFA

TOTAL REQUIRED:

FIRE STATION #12- 12,509 SF (12,509/1000)\*2 = 25 SPACES

TOTAL PROVIDED: 40 SPACES TOTAL ON SITE, OF WHICH 2 ARE HC ACCESSIBLE

PER 5-5(D)(1): REQUIRED/ PROVIDED: 1/4

PER TABLE 5-5-5 MINIMUM BICYCLE PARKING REQUIREMENTS: 3 SPACES OR 10% OF REQUIRED OFF STREET PARKING SPACES WHICHEVER IS GREATER IS REQUIRED.

BICYCLE SPACES REQUIRED/ PROVIDED: 3/6

## **GENERAL SHEET NOTES**

- 1. ALL LIGHT FIXTURES SHALL BE IN COMPLIANCE WITH IDO SECTION 5-8 OUTDOOR AND SITE
- LIGHTING. 2. LANDSCAPING AND SIGNAGE WILL NOT INTERFERE WITH CLEAR SIGHT REQUIREMENTS. THEREFORE, SIGNS, WALLS, TREES, AND SHRUBBERY BETWEEN 3 AND 8 FEET TALL AS MEASURED FROM THE GUTTER PAN WILL NOT BE ACCEPTABLE IN THE LINE OF SIGHT AREA. 3. ALL INTERNAL SIDEWALKS SHALL BE 5 FEET IN
- WIDTH UNLESS OTHERWINSE NOTED. 4. ONSITE TRANSFORMERS SHALL HAVE A 5-FOOT CLEAR AREA ON THE SIDES AND REAR AND A 10-FOOT CLEAR AREA IN FRONT TO ALLOW FOR ACCESS AND MAINTENANCE OR AS PER PNM
- STANDARD REQUIREMENTS. 5. TRANSIT ROUTES: ROUTE 66 AND ROUTE 777 ON CENTRAL AVENUE.

EXISTING FIRE

0

2

60

A1 OVERALL SITE PLAN

Scale: 1" = 30'-0"

1

R-1B