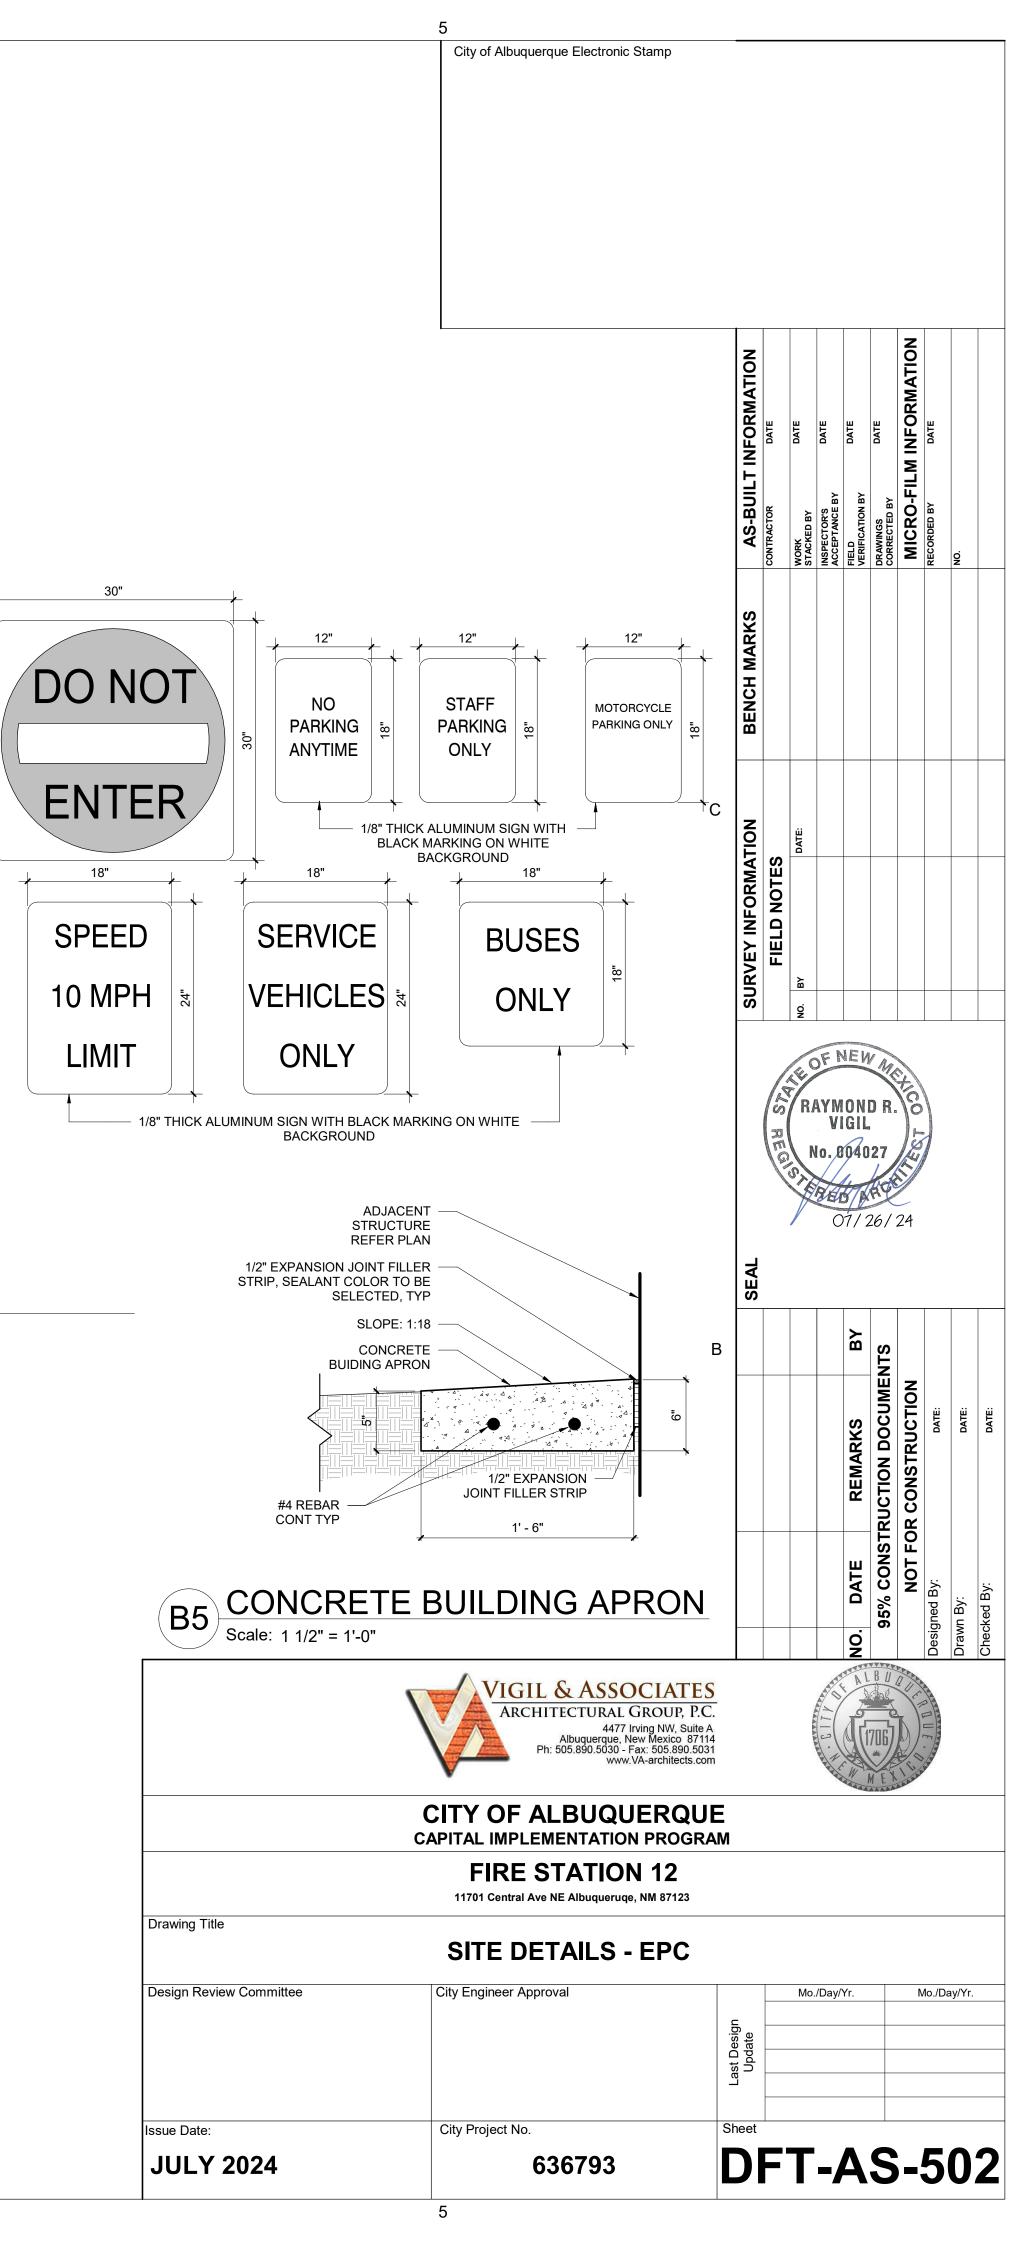

TS PER

RECOMMENDATIONS

BOND GROUND TO REBAR

MANUFACTURERS

TOP OF POLE

HEIGHT (HT) AFG

CONCRETE BASE

BASE WITH 4 #6 REBAR VERT, AND #4 REBAR HORZ AT 12" OC

WEDGES PROVIDE CONCRETE

STEEL CENTERING

CORRUGATED SLEEVE CONCRETE SIDEWALK WITH 1/2" **EXPANSION MATERIAL & SEALANT** 

DRY TAMPED SAND 16 GA GALVANIZED

WITH SEALANT 3/4" CHAMFER

FLASHING COLLAR



**REFER AS-101 FOR LOCATIONS** 

B4 TRAFFIC SIGNS Scale: 1" = 1'-0"

STANDARDS FOR TYPICAL SIZE/COLOR/STYLIZATION

NOTE: FOR REFERENCE ONLY; UTILIZE INDUSTRY

12"

1/8" THICK ALUMINUM SIGN WITH WHITE MARKING ON RED BACKGROUND

ACCESSIBLE PARKING 5 1/8" THICK ALUMINUM SIGN WITH RED MARKING VIOLATORS ARE SUBJECT TO A FINE AND/OR TOWING ON WHITE BACKGROUND WHERE NOTED,

1/8" THICK ALUMINUM SIGN WITH WHITE MARKING ON BLUE BACKGROUND





<sup>/</sup> Scale: 1/4" = 1'-0"

1

2

<sup>/</sup> Scale: 1 1/2" = 1'-0"





- 3

City of Albuquerque Electronic Stamp

5







1

City of Albuquerque Electronic Stamp **DIVISION OFFICE PLANS GENERAL FIRE 1** CHECKING DIVISION 1. ACCESS AND LOADING: AN APPROVED PERMIT NUMBER: FP 24-020122 SHALL BE AN ASPHALT, CONCRETE OR OTI CAPABLE OF SUPPORTING THE IMPOSED L APPROVED DATE: 07/11/24 WEIGHING AT LEAST 75,000 LBS. DPROVEL 2. FIRE APPARATUS ROADS SHALL NOT EX HESE CONSTRUCTION DOCUMENTS WERE REVIEWED AND APPROVED BY THE ALBUQUERQUE FIRE MARSHAL'S OFFICE IN ACCORDANCE WITH THE CITY ORDINACE, THE INTERNATIONAL FIRE CODE, AND NFPA STANDARDS. THIS PERMIT IS VALID FOR 180 DAYS. FINAL INSPECTION IS REQUIRED. SHEET KEYNOTES FIRE1 **CODE ANALYSIS- FIRE1** ADDRESS: 11701 Central Ave NE 1 NEW