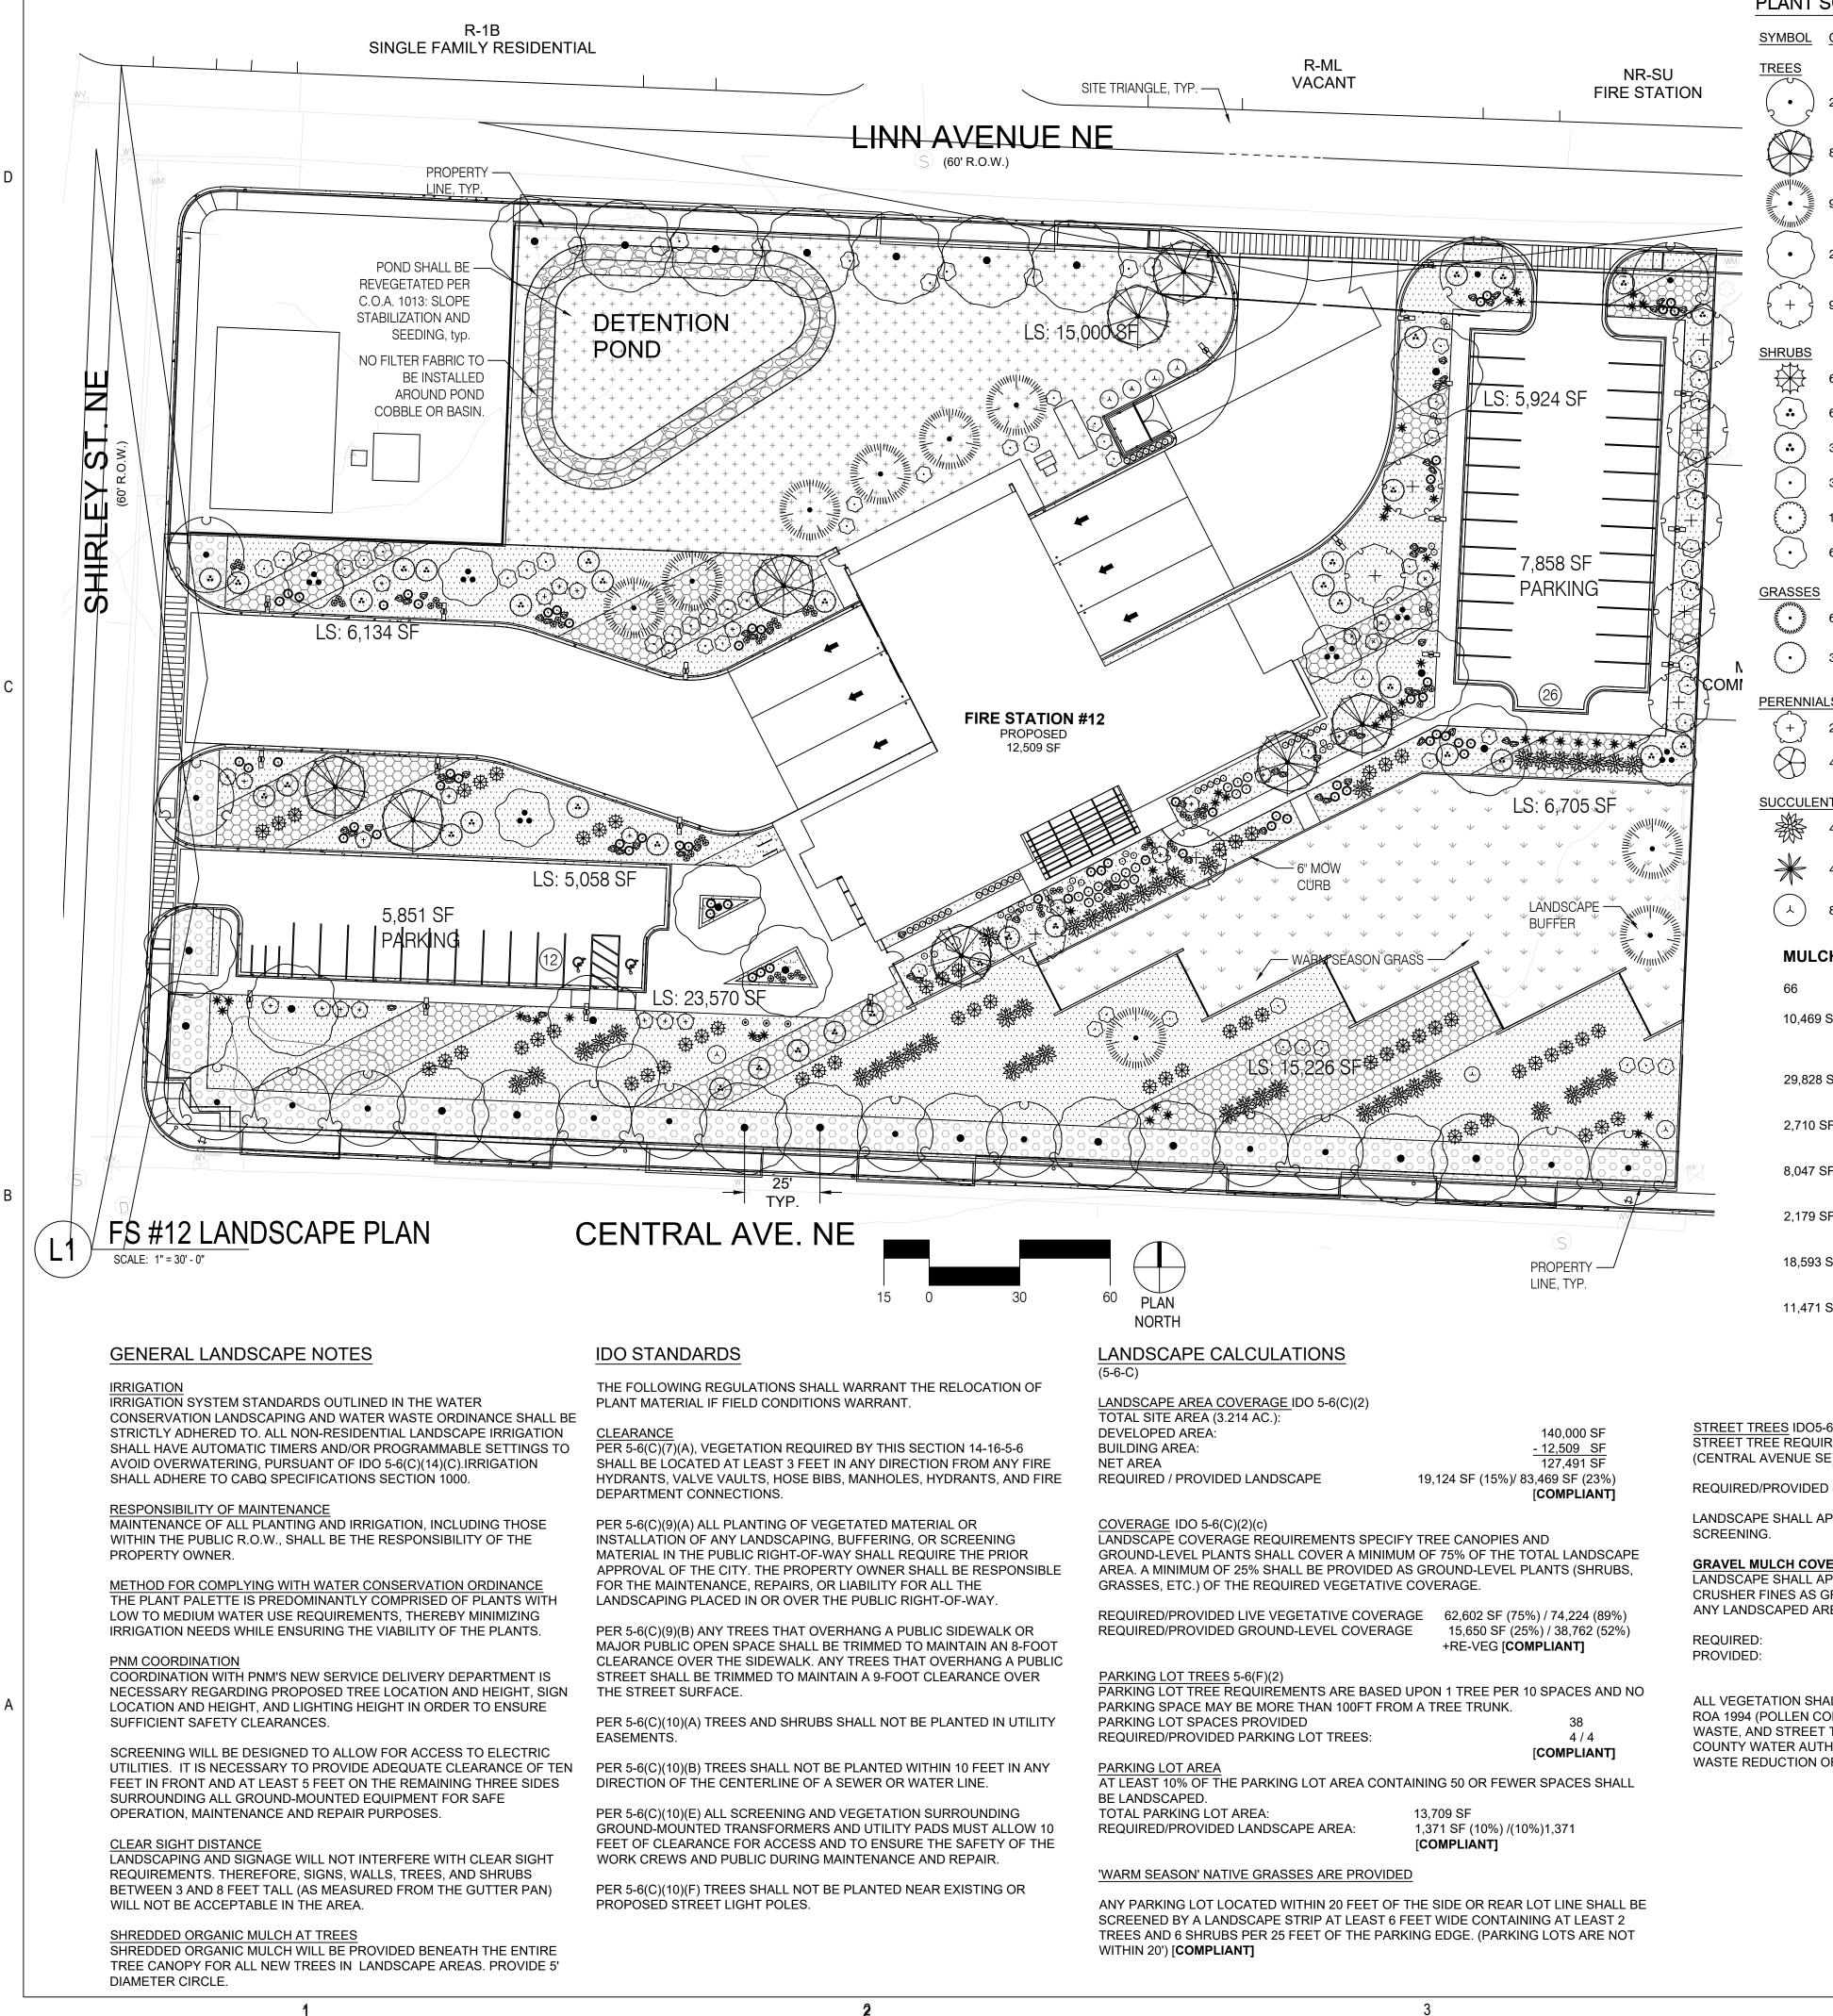

# SITE DATA

LEGAL DESCRIPTION:

CONTAINING 3.214 ACRES (140,000 SF) UPC: 102105644648011001

## ZONE ATLAS PAGE : L-21-Z EXISTING ZONING: MX-H

PROPOSED ZONING: NR-SU PROPOSED LAND USE: FIRE STATION

PEDESTRIAN AND VEHICLE ACCESS: PRIMARY VEHICULAR AND PEDESTRIAN ACCESS IS FROM CENTRAL AVENUE. WITH PEDESTRIAN CONNECTIONS FROM THE SIDEWALK TO THE BUILDING. BUS ROUTES: ROUTE 66/777 ALONG CENTRAL, WITH A PEAK FREQUENCY OF 15 MINUTES

# PARKING REQUIREMENTS

PARKING CALCULATIONS: PER IDO TABLE 5-5-1 MINIMUM OFF STREET PARKING REQUIREMENTS:
 FIRE STATION OR POLICE STATION: 2 SPACES/ 1,000 SQ. FT. GFA

TOTAL REQUIRED:

FIRE STATION #12- 12,509 SF (12,509/1000)\*2 = 25 SPACES

TOTAL PROVIDED: 40 SPACES TOTAL ON SITE, OF WHICH 2 ARE HC ACCESSIBLE

PER 5-5(D)(1): REQUIRED/ PROVIDED: 1/4

PER TABLE 5-5-5 MINIMUM BICYCLE PARKING REQUIREMENTS: 3 SPACES OR 10% OF REQUIRED OFF STREET PARKING SPACES WHICHEVER IS GREATER IS REQUIRED.

BICYCLE SPACES REQUIRED/ PROVIDED: 3/6

## **GENERAL SHEET NOTES**

- 1. ALL LIGHT FIXTURES SHALL BE IN COMPLIANCE WITH IDO SECTION 5-8 OUTDOOR AND SITE
- LIGHTING. 2. LANDSCAPING AND SIGNAGE WILL NOT INTERFERE WITH CLEAR SIGHT REQUIREMENTS. THEREFORE, SIGNS, WALLS, TREES, AND SHRUBBERY BETWEEN 3 AND 8 FEET TALL AS MEASURED FROM THE GUTTER PAN WILL NOT BE ACCEPTABLE IN THE LINE OF SIGHT AREA. 3. ALL INTERNAL SIDEWALKS SHALL BE 5 FEET IN
- WIDTH UNLESS OTHERWINSE NOTED. 4. ONSITE TRANSFORMERS SHALL HAVE A 5-FOOT CLEAR AREA ON THE SIDES AND REAR AND A 10-FOOT CLEAR AREA IN FRONT TO ALLOW FOR ACCESS AND MAINTENANCE OR AS PER PNM
- STANDARD REQUIREMENTS. 5. TRANSIT ROUTES: ROUTE 66 AND ROUTE 777 ON CENTRAL AVENUE.