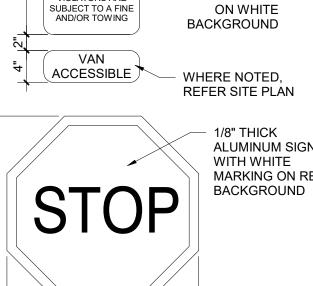

ERT, AND #4 REBAR

HORZ AT 12" OC 3500 PSI ROUND

POURED CONCRETE BASE, SIZE PER SCHEDULE ABOVE

4



Scale: 1/2" = 1'-0"

3/4" DIA LIGHTNING ARREST EXTEND 12" BELOW CONCRETE

FOOTING

\* POLE BASE LENGTH (L) BELOW FINISHED

GRADE AND DIAMETER (D) AS FOLLOWS

0' < HT ≤ 15' → 48" L x 16" D

 $15' \leq HT \leq 29' \rightarrow 60" L \times 20" D$ 

 $29' < HT \le 40' \rightarrow 72" L x 24" D$ 

ANCHOR BOLTS PER

RECOMMENDATIONS

BOND GROUND TO REBAR

MANUFACTURERS

TOP OF POLE

HEIGHT (HT) AFG

CONCRETE BASE

LENGTH BELOW GRADE & DIAMETER

PROVIDE CONCRETE BASE WITH 4 #6 REBAR VERT, AND #4 REBAR HORZ AT 12" OC

STEEL CENTERING WEDGES

**EXPANSION MATERIAL & SEALANT** 

16 GA GALVANIZED CORRUGATED SLEEVE CONCRETE SIDEWALK WITH 1/2"

3/4" CHAMFER DRY TAMPED SAND

FLASHING COLLAR WITH SEALANT



2' - 0"

**REFER AS-101 FOR LOCATIONS** 

B4 TRAFFIC SIGNS Scale: 1" = 1'-0"

STANDARDS FOR TYPICAL SIZE/COLOR/STYLIZATION

NOTE: FOR REFERENCE ONLY; UTILIZE INDUSTRY

12"

ACCESSIBLE

5

PARKING

1/8" THICK ALUMINUM SIGN WITH WHITE MARKING ON RED

ALUMINUM SIGN WITH RED MARKING VIOLATORS ARE ON WHITE BACKGROUND WHERE NOTED,

4

MARKING ON BLUE BACKGROUND 1/8" THICK

1/8" THICK

ALUMINUM SIGN

WITH WHITE





<sup>/</sup> Scale: 1/4" = 1'-0"

<sup>/</sup> Scale: 1 1/2" = 1'-0"



City of Albuquerque Electronic Stamp

#### Delivery to these recipients or groups is complete, but no delivery notification was sent by the destination server:

JULIE DREIKE (dreikeja@comcast.net) Subject: Fire Station 12 Neighborhood Notification

#### Delivery to these recipients or groups is complete, but no