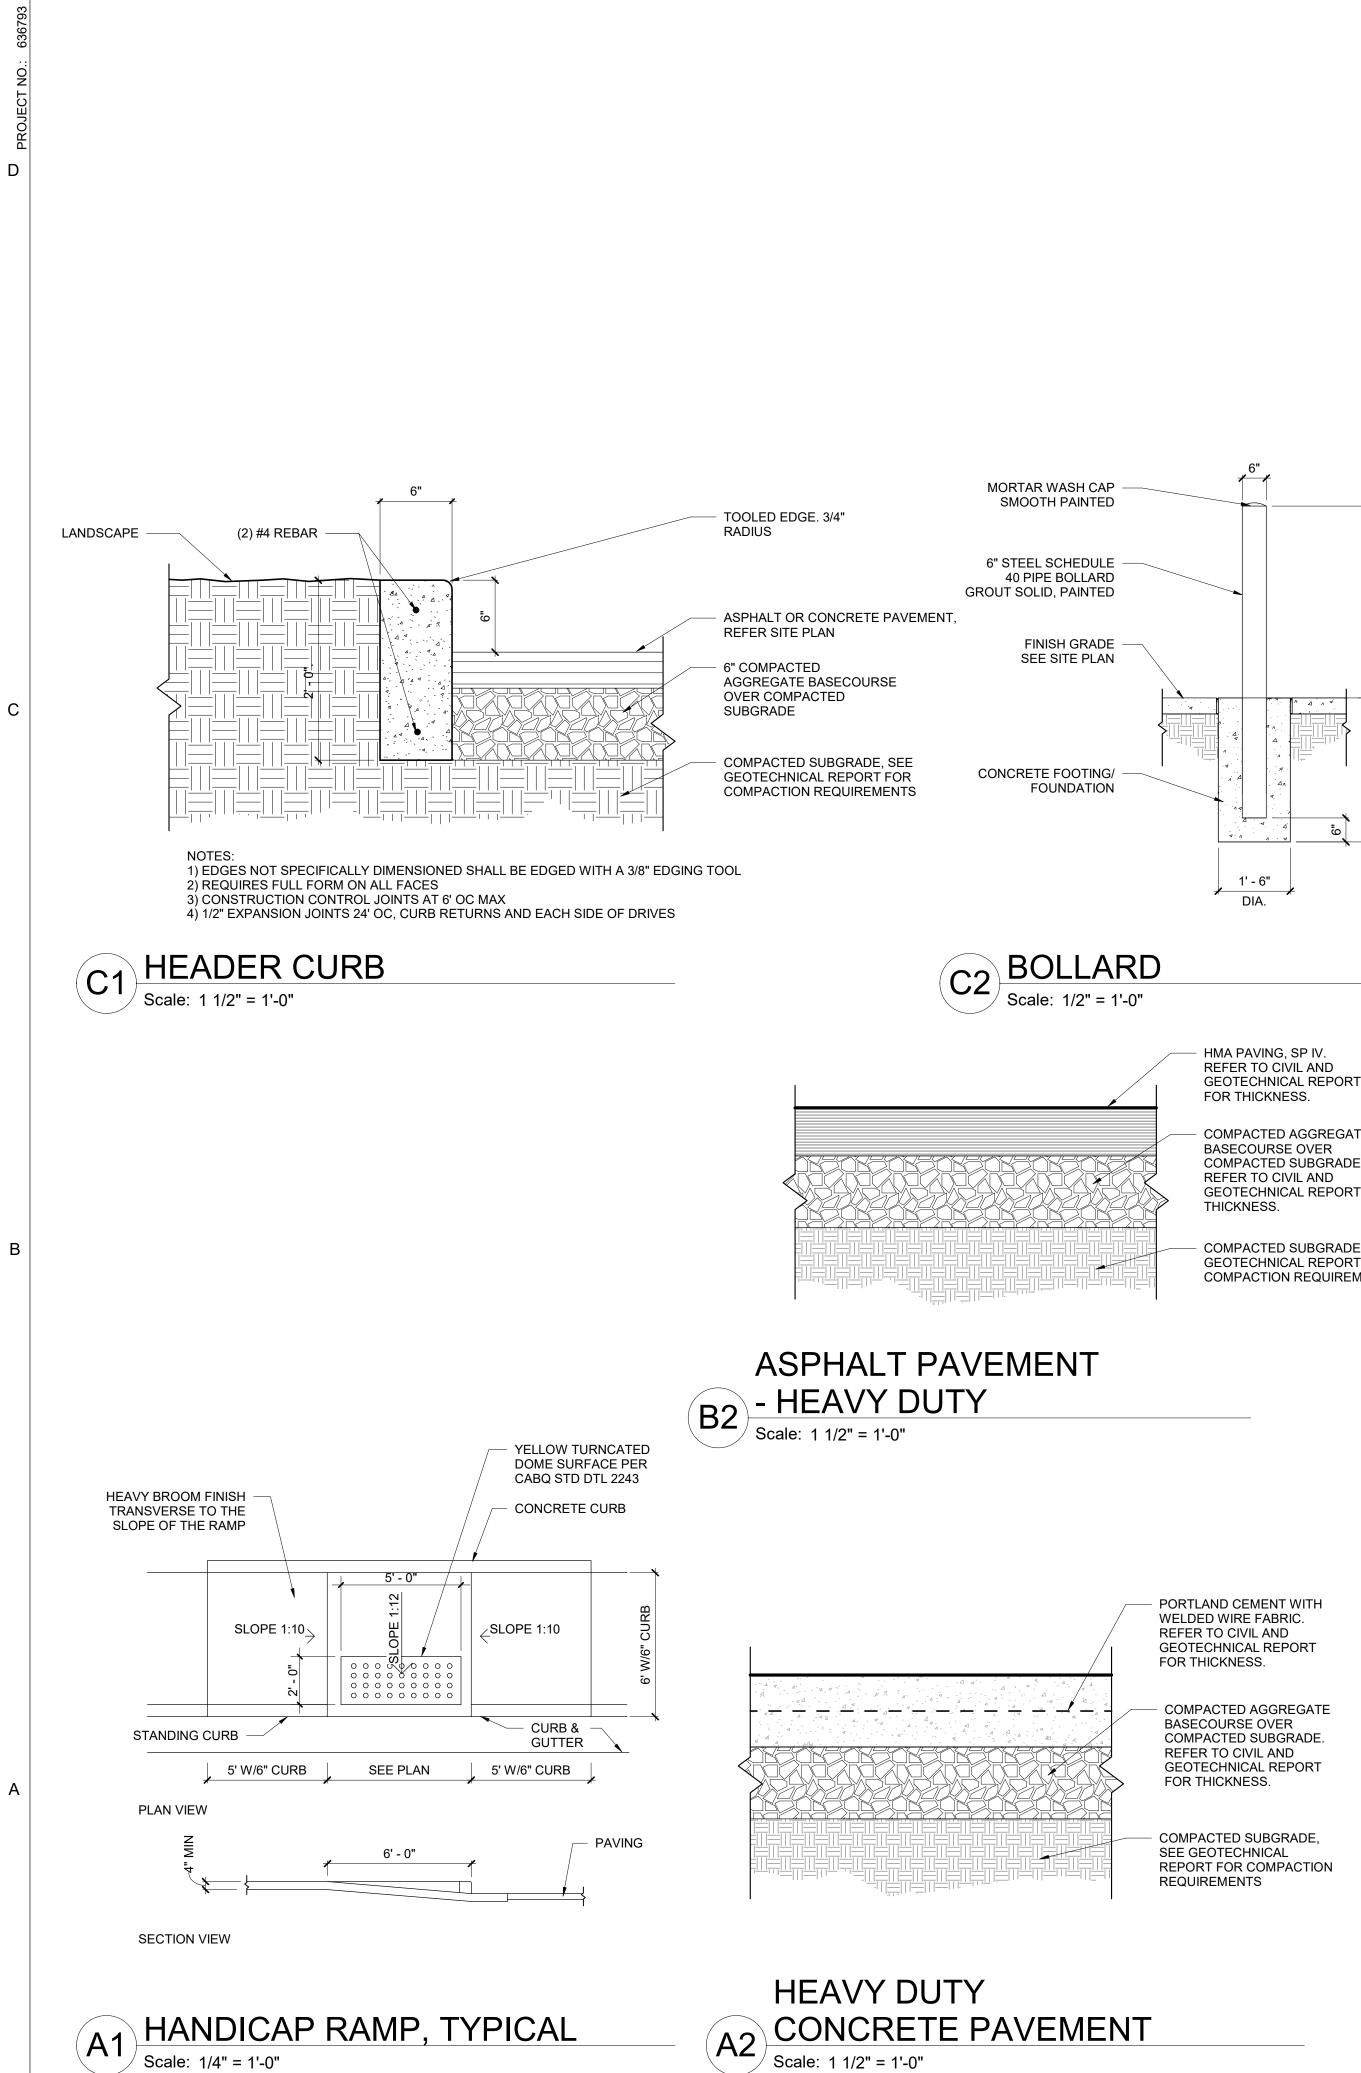

PER

RECOMMENDATIONS

BOND GROUND TO REBAR

MANUFACTURERS

TOP OF POLE

HEIGHT (HT) AFG

CONCRETE BASE

BASE WITH 4 #6 REBAR VERT, AND #4 REBAR HORZ AT 12" OC

WEDGES PROVIDE CONCRETE

STEEL CENTERING

CORRUGATED SLEEVE CONCRETE SIDEWALK WITH 1/2" **EXPANSION MATERIAL & SEALANT** 

DRY TAMPED SAND 16 GA GALVANIZED

WITH SEALANT 3/4" CHAMFER

FLASHING COLLAR



**REFER AS-101 FOR LOCATIONS** 

B4 TRAFFIC SIGNS Scale: 1" = 1'-0"

STANDARDS FOR TYPICAL SIZE/COLOR/STYLIZATION

NOTE: FOR REFERENCE ONLY; UTILIZE INDUSTRY

12"

1/8" THICK ALUMINUM SIGN WITH WHITE MARKING ON RED BACKGROUND

ACCESSIBLE PARKING 5 1/8" THICK ALUMINUM SIGN WITH RED MARKING VIOLATORS ARE SUBJECT TO A FINE AND/OR TOWING ON WHITE BACKGROUND WHERE NOTED,

1/8" THICK ALUMINUM SIGN WITH WHITE MARKING ON BLUE BACKGROUND





<sup>/</sup> Scale: 1/4" = 1'-0"

1

2

<sup>/</sup> Scale: 1 1/2" = 1'-0"





- 3

City of Albuquerque Electronic Stamp

5







1

City of Albuquerque Electronic Stamp **DIVISION OFFICE PLANS GENERAL FIRE 1** CHECKING DIVISION 1. ACCESS AND LOADING: AN APPROVED PERMIT NUMBER: FP 24-020122 SHALL BE AN ASPHALT, CONCRETE OR OTI CAPABLE OF SUPPORTING THE IMPOSED L APPROVED DATE: 07/11/24 WEIGHING AT LEAST 75,000 LBS. DPROVEL 2. FIRE APPARATUS ROADS SHALL NOT EX HESE CONSTRUCTION DOCUMENTS WERE REVIEWED AND APPROVED BY THE ALBUQUERQUE FIRE MARSHAL'S OFFICE IN ACCORDANCE WITH THE CITY ORDINACE, THE INTERNATIONAL FIRE CODE, AND NFPA STANDARDS. THIS PERMIT IS VALID FOR 180 DAYS. FINAL INSPECTION IS REQUIRED. SHEET KEYNOTES FIRE1 **CODE ANALYSIS- FIRE1** ADDRESS: 11701 Central Ave NE 1 NEW CA