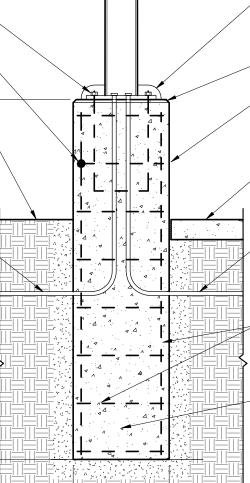

GREY)    |  |  |  |
| STEEL-1  | SUNSHADE STRUCTURAL<br>STEEL     | MATTE                                           | CASHMERE - DEC758 (LIGHT TAN)         |  |  |  |
| AL-1     | ALUMINUM FRAMED<br>OPENINGS      | EXTERIOR: TRIFAB VG451T<br>INTERIOR: TRIFAB 450 | CLEAR ANODIZED ALUMINUM<br>(SILVER)   |  |  |  |
| OH1      | HIGH SPEED OVERHEAD<br>DOOR      | MODEL #: EPI 300                                | RAL 7012 - BASALT GREY (DARK<br>GREY) |  |  |  |
| OH2      | OVERHEAD SECTIONAL<br>DOOR       | MODEL #: 904U                                   | CLEAR ANODIZED ALUMINUM<br>(SILVER)   |  |  |  |
| HM-D     | HOLLOW METAL DOORS<br>AND FRAMES | MATTE                                           | GRAY WOLF - DE6354 (FLAT<br>GREY)     |  |  |  |



Mo./Day/Yr.

Mo./Day/Yr.

DATE













D\*

DIAMETER



POLE VIBRATION DAMPERS, LEVELING NUTS WITH CAPS AND STEEL BASE BOLD COVER TO MATCH POLE

3/4" CHAMFER AND TOOL FINISH

GROUT JOINT ALL AROUND PROVIDE RAISED BASE FOR ALL POLES IN PAVED PARKING

AREAS AND AREAS WITHIN 24"

OF CURB FROM EDGE OF POLE

BASE CONCRETE SIDEWALK (WHERE REQUIRED) WITH 1/2" EXPANSION JOINT,

MATERIAL & SEALANT

UNDER GROUND CONDUIT, REFER ELECTRICAL

PROVIDE CONCRETE BASE WITH 4 #6 REBAR VERT, AND #4 REBAR

HORZ AT 12" OC 3500 PSI ROUND

POURED CONCRETE BASE, SIZE PER SCHEDULE ABOVE

4



Scale: 1/2" = 1'-0"

3/4" DIA LIGHTNING ARREST EXTEND 12" BELOW CONCRETE

FOOTING

\* POLE BASE LENGTH (L) BELOW FINISHED

GRADE AND DIAMETER (D) AS FOLLOWS

0' < HT ≤ 15' → 48" L x 16" D

 $15' \leq HT \leq 29' \rightarrow 60" L \times 20" D$ 

 $29' < HT \le 40