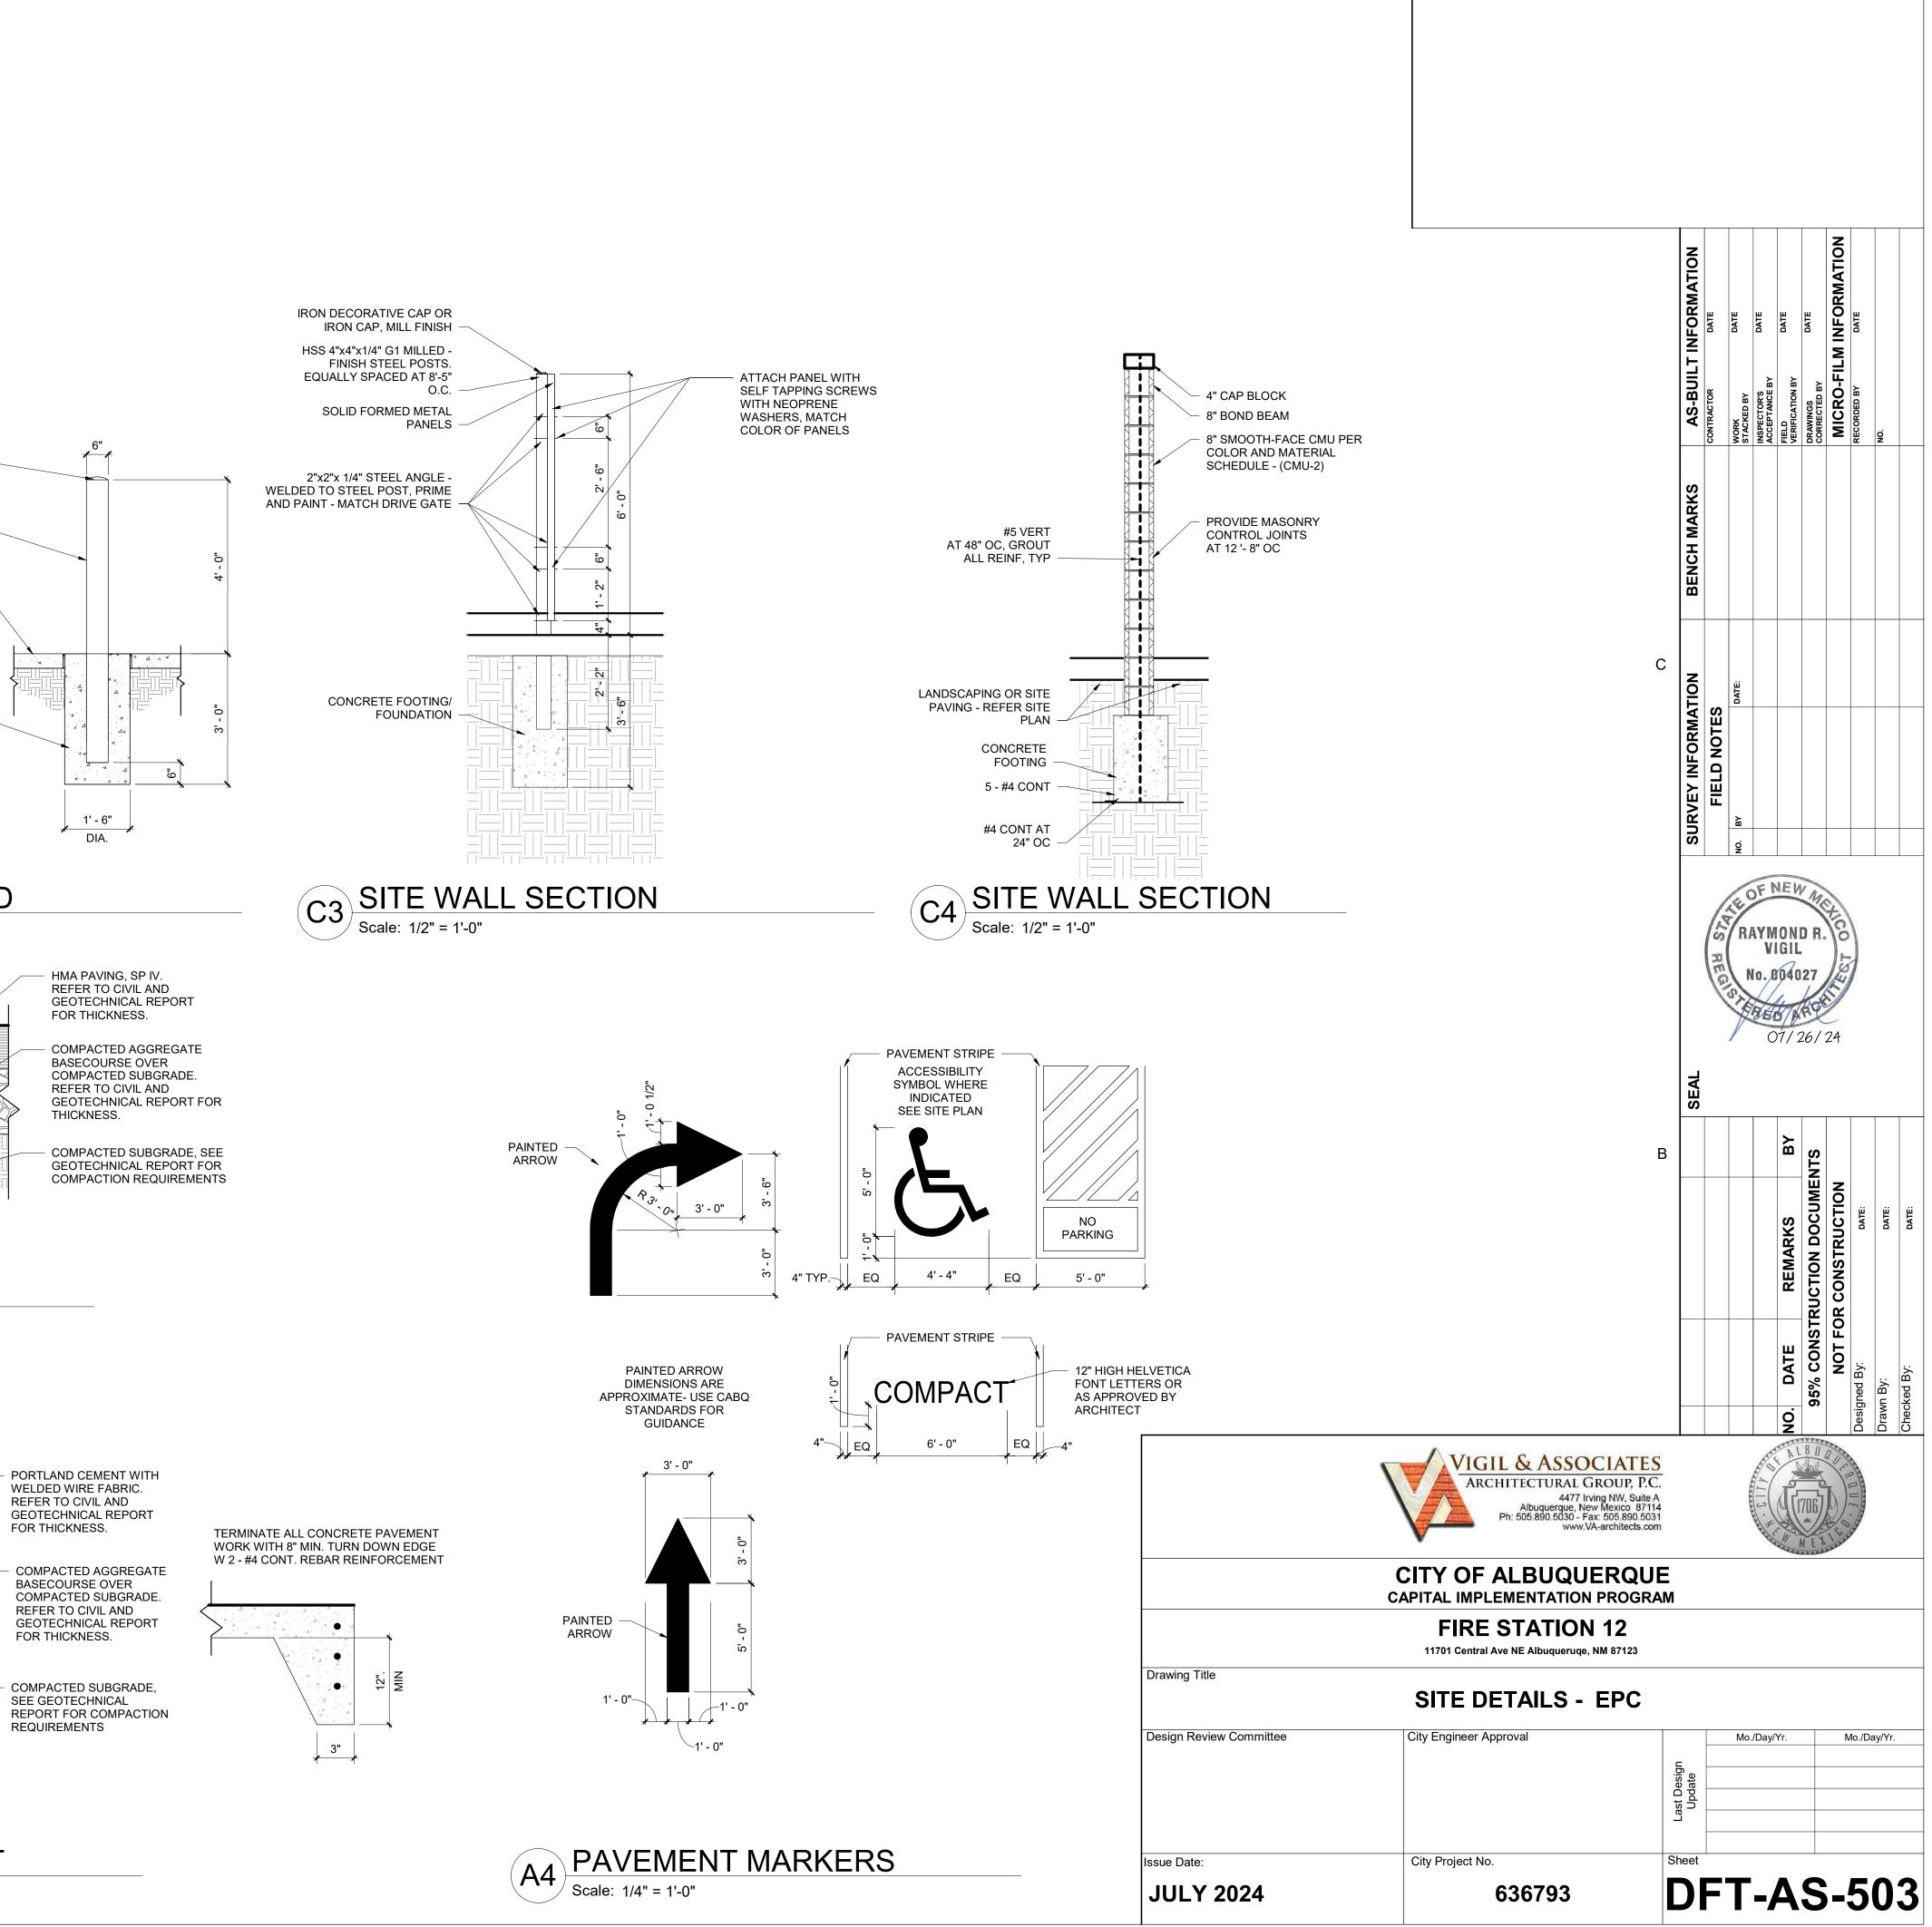

HT (HT) AFG

CONCRETE BASE

LENGTH BELOW GRADE & DIAMETER

PROVIDE CONCRETE BASE WITH 4 #6 REBAR VERT, AND #4 REBAR HORZ AT 12" OC

STEEL CENTERING WEDGES

**EXPANSION MATERIAL & SEALANT** 

16 GA GALVANIZED CORRUGATED SLEEVE CONCRETE SIDEWALK WITH 1/2"

3/4" CHAMFER DRY TAMPED SAND

FLASHING COLLAR WITH SEALANT



2' - 0"

**REFER AS-101 FOR LOCATIONS** 

B4 TRAFFIC SIGNS Scale: 1" = 1'-0"

STANDARDS FOR TYPICAL SIZE/COLOR/STYLIZATION

NOTE: FOR REFERENCE ONLY; UTILIZE INDUSTRY

12"

ACCESSIBLE

5

PARKING

1/8" THICK ALUMINUM SIGN WITH WHITE MARKING ON RED

ALUMINUM SIGN WITH RED MARKING VIOLATORS ARE ON WHITE BACKGROUND WHERE NOTED,

4

MARKING ON BLUE BACKGROUND 1/8" THICK

1/8" THICK

ALUMINUM SIGN

WITH WHITE





<sup>/</sup> Scale: 1/4" = 1'-0"

<sup>/</sup> Scale: 1 1/2" = 1'-0"



City of Albuquerque Electronic Stamp

#### Delivery to these recipients or groups is complete, but no delivery notification was sent by the destination server:

JULIE DREIKE (dreikeja@comcast.net) Subject: Fire Station 12 Neighborhood Notification

#### Delivery to these recipients or groups is complete, but no delivery notification was sent by the destination server:

eastgatewaycoalition@gmail.com (eastgatewaycoalition@gmail.com) Sarah Delgado (SASDelgado748@gmail.com) Meg\_Beck (123mbeck@gmail.com) Singing Arrow (abqsana@gmail.com) Subject: Fire Station 12 Neighborhood Notification







City of Albuquerque Electronic Stamp DIVISION OFFICE PLANS **GENERAL FIRE 1** CHECKING DIVISION 1. ACCESS AND LOADING: AN APPROVED PERMIT NUMBER: FP 24-020122 SHALL BE AN ASPHALT, CONCRETE OR OTI CAP