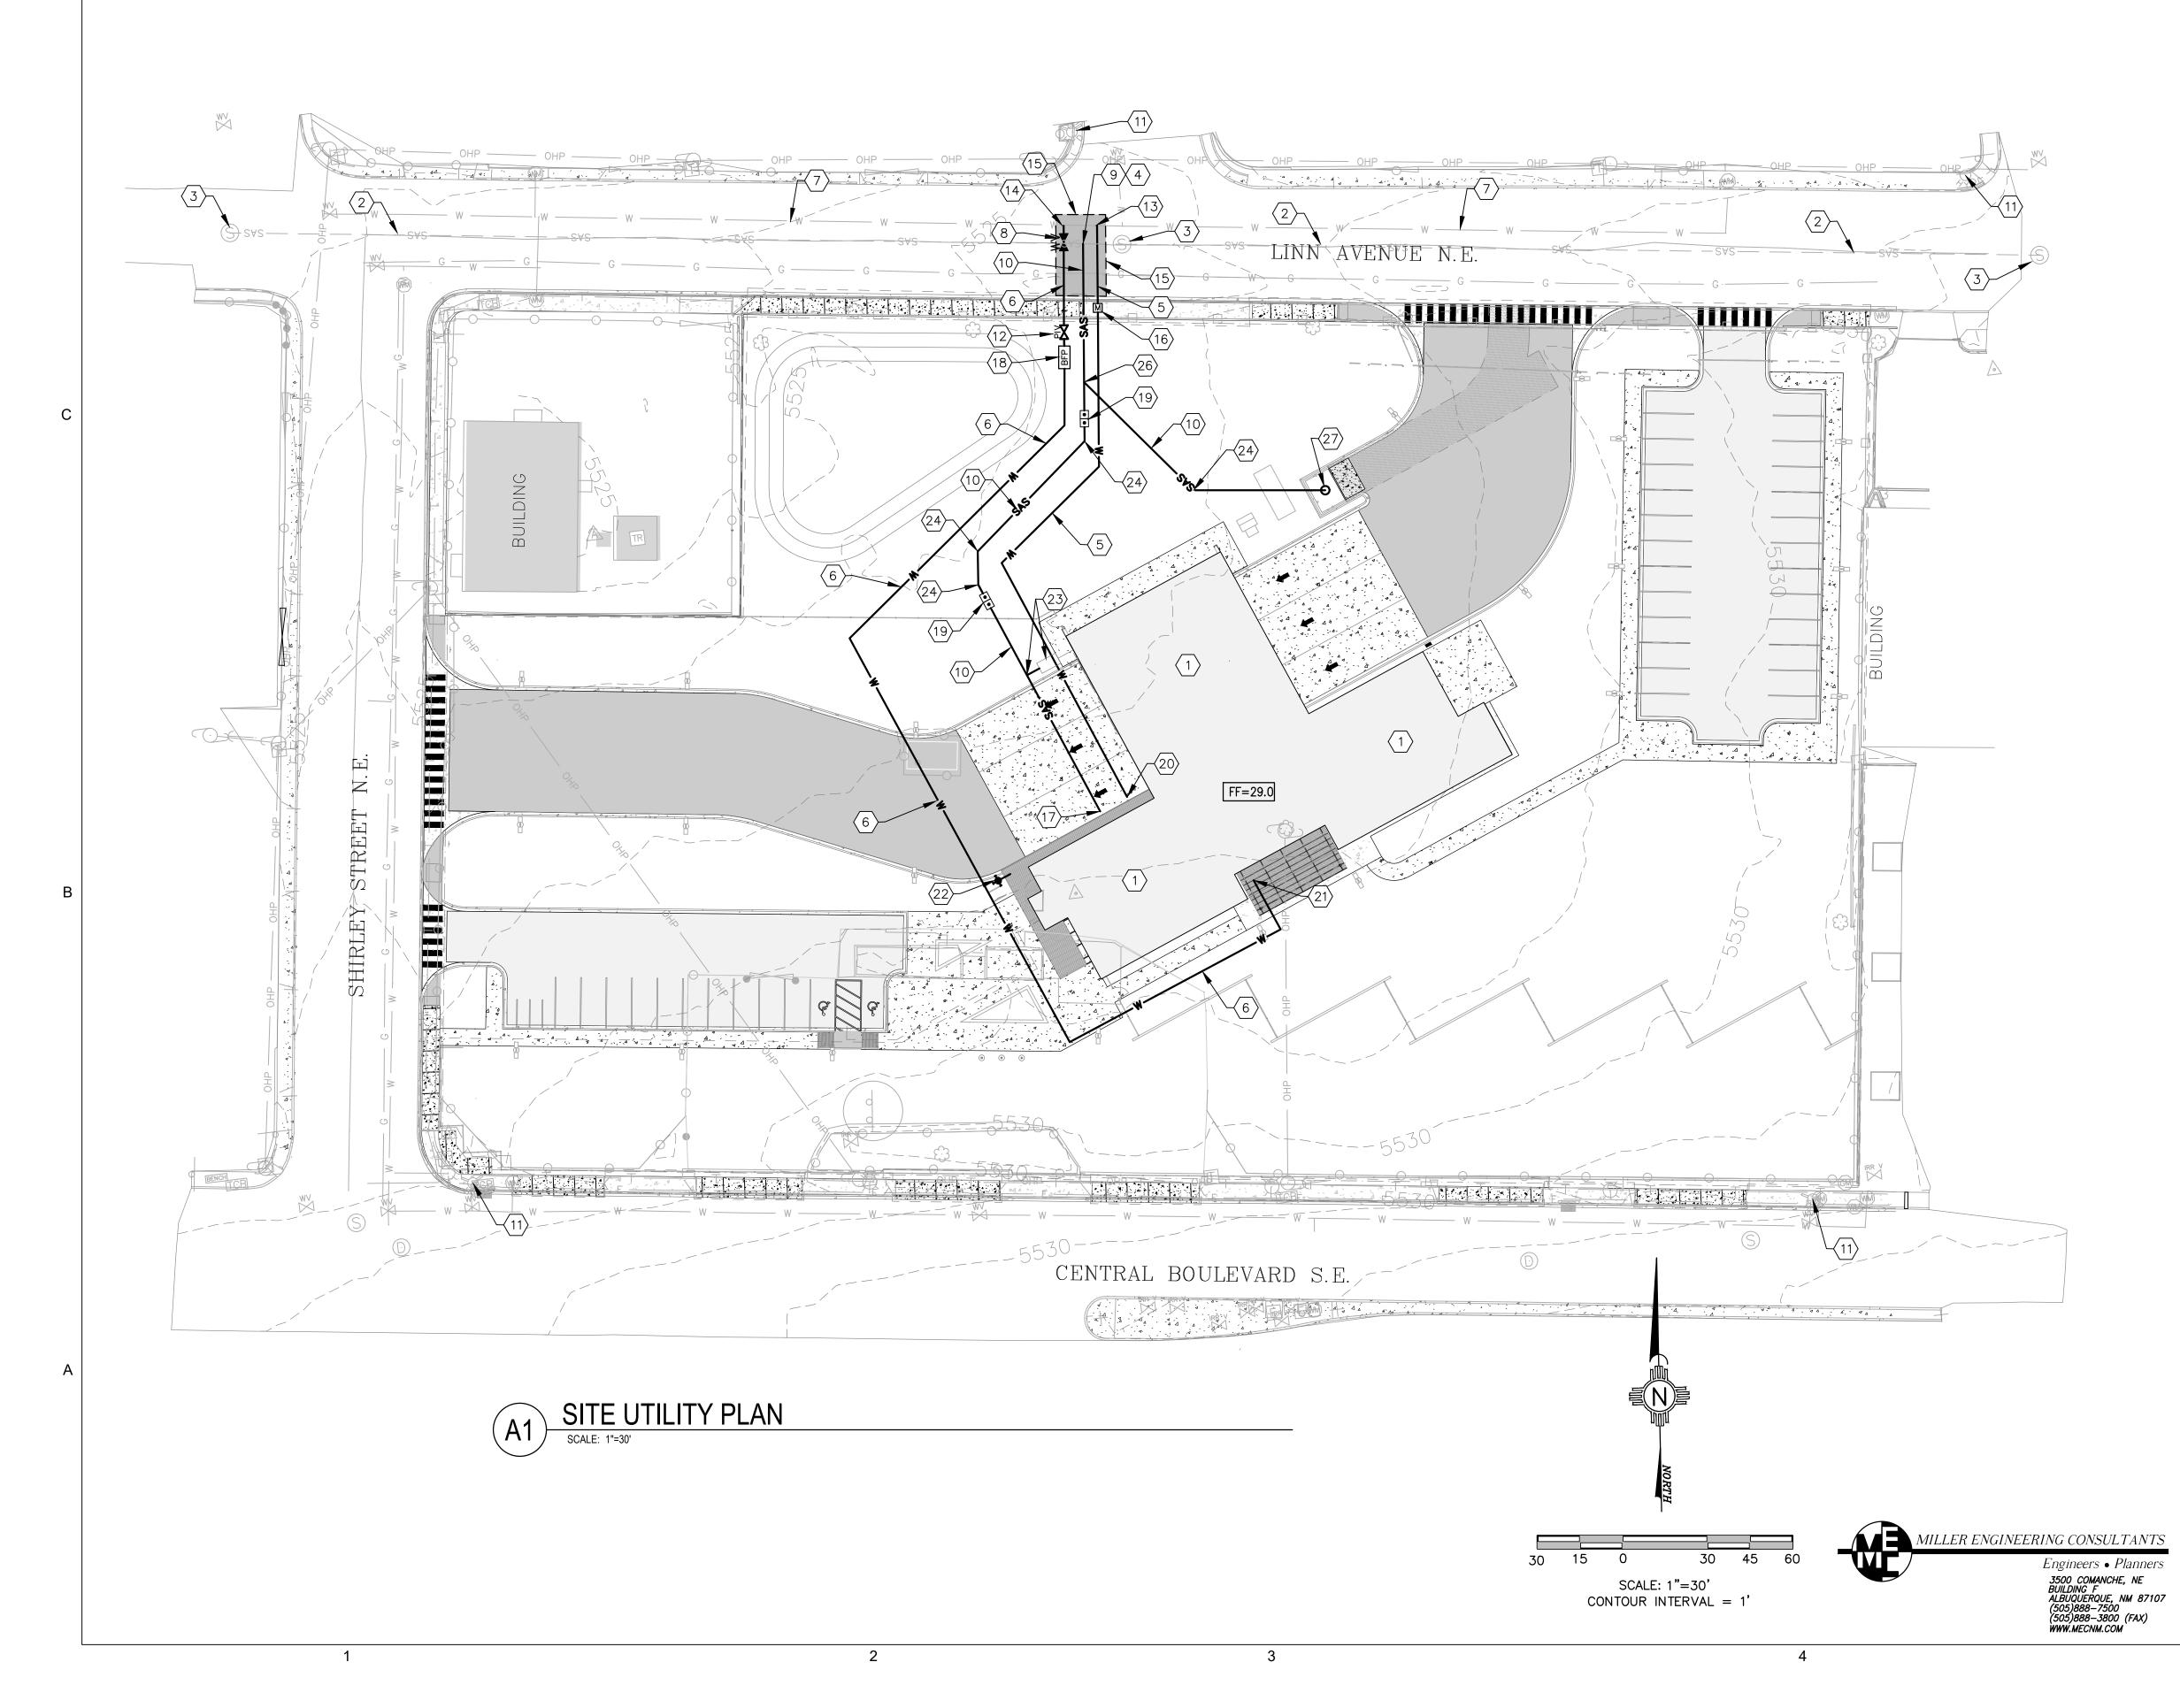

#### FORM SP: PRE-APPROVALS/SIGNATURES

Legal Description & Location: Lots 1 through 10 & 27 through 34 and South 50 feet of Lots 35 and 36 Block 6 East Central BU 11701 Central Avenue NE

Request Description: \_\_\_\_\_DFT review of EPC approved Site Plan for City Fire Station 12

| <u>Hydrology:</u>                                                                                                                                                                                                                                                             |                                                                                                         |                                            |
|-------------------------------------------------------------------------------------------------------------------------------------------------------------------------------------------------------------------------------------------------------------------------------|---------------------------------------------------------------------------------------------------------|--------------------------------------------|
| <ul> <li>Sensitive Lands Analysis (5-2(C))</li> <li>Grading and Drainage Plan</li> <li>AMAFCA</li> <li>Bernalillo County</li> <li>NMDOT</li> <li>MRGCD</li> <li><u>Renée</u> C. Brittette</li> <li>Hydrology Department</li> </ul>                                            | Approved X Approved Approved Approved Approved Approved Approved 07/26/24 Date                          | NA<br>NA<br>NA<br>NA<br>X<br>NA<br>X<br>NA |
| Transportation:                                                                                                                                                                                                                                                               |                                                                                                         |                                            |
| <ul> <li>Traffic Circulations Layout (TCL)</li> <li>Traffic Impact Study (TIS)</li> <li>Neighborhood Impact Analysis (NIA)</li> <li>Bernalillo County</li> <li>MRCOG</li> <li>NMDOT</li> <li>MRGCD</li> <li><u>Ernest Urmyo</u></li> <li>Transportation Department</li> </ul> | X Approved<br>Approved<br>Approved<br>Approved<br>Approved<br>Approved<br>Approved<br>7/26/2024<br>Date | XNAXNAXNAXNAXNAXNAXNA                      |
| Albuquerque Bernalillo County Wate                                                                                                                                                                                                                                            | r Utility Authority (A                                                                                  | <u>BCWUA):</u>                             |
| Request for Availability submitted?                                                                                                                                                                                                                                           | YesNo                                                                                                   | NA                                         |

Availability Statement/Serviceability Letter Number\_\_\_\_\_\_

• Note: Commitment for service is required prior to application approval.

| ABCWUA |
|--------|
|--------|

Date

| Infrastructure Improvements Agreement (IIA*) | Approved | NA |
|----------------------------------------------|----------|----|
| Solid Waste Department Signature on the Plan | Approved | NA |
| Fire Marshall Signature on the Plan          | Approved | NA |

\* Prior to **Final Site Plan** approval submittals (include a copy of the recorded IIA)