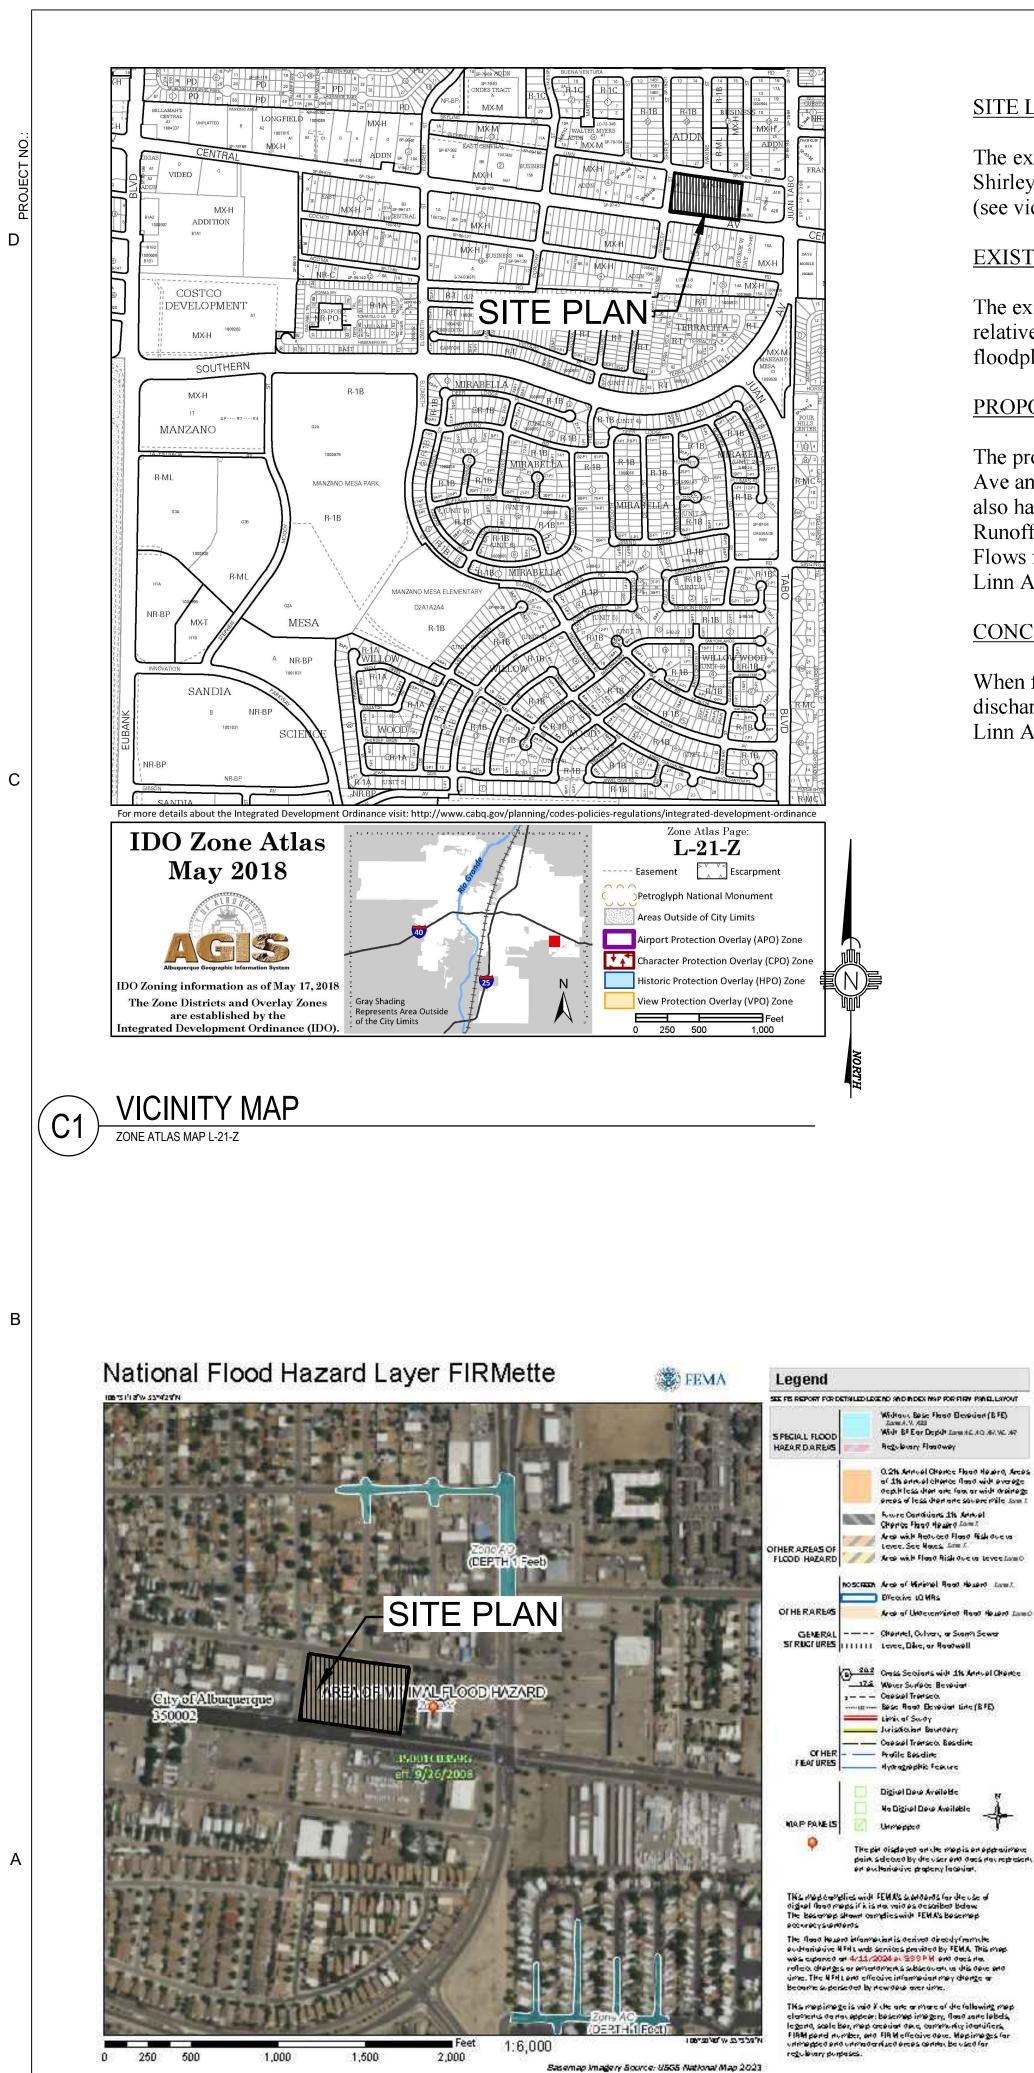

# SITE DATA

LEGAL DESCRIPTION:

CONTAINING 3.214 ACRES (140,000 SF) UPC: 102105644648011001

## ZONE ATLAS PAGE : L-21-Z EXISTING ZONING: MX-H

PROPOSED ZONING: NR-SU PROPOSED LAND USE: FIRE STATION

PEDESTRIAN AND VEHICLE ACCESS: PRIMARY VEHICULAR AND PEDESTRIAN ACCESS IS FROM CENTRAL AVENUE. WITH PEDESTRIAN CONNECTIONS FROM THE SIDEWALK TO THE BUILDING. BUS ROUTES: ROUTE 66/777 ALONG CENTRAL, WITH A PEAK FREQUENCY OF 15 MINUTES

LOTS (1) THROUGH (10), INCLUSIVE, LOTS (27) THROUGH (34) INCLUSIVE, AND THE SOUTHERLY 50 FEET OF LOTS (35) AND (36) IN

BLOCK NUMBERED (6) OF EAST CENTRAL BUSINESS ADDITION

1