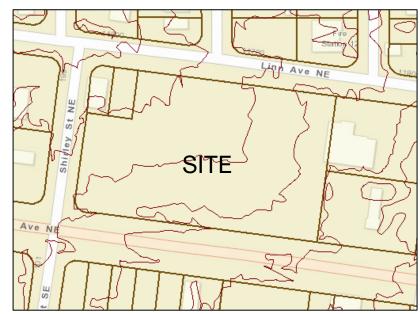

#### FORM SP: PRE-APPROVALS/SIGNATURES

Legal Description & Location: Lots 1 through 10 & 27 through 34 and South 50 feet of Lots 35 and 36 Block 6 East Central BU 11701 Central Avenue NE

Request Description: \_\_\_\_\_DFT review of EPC approved Site Plan for City Fire Station 12

## Legal Description & Location: FIRE STATION #12- LOCATED AT 11701 CENTRAL AVE NE LEGAL: Lots 1 through 10 & 27 through 34 and south 50 feet of lots 35 and 36 Block 6 East Central BU

# SITE DATA

LEGAL DESCRIPTION:

CONTAINING 3.214 ACRES (140,000 SF) UPC: 102105644648011001

## ZONE ATLAS PAGE : L-21-Z EXISTING ZONING: MX-H

PROPOSED ZONING: NR-SU PROPOSED LAND USE: FIRE STATION

PEDESTRIAN AND VEHICLE ACCESS: PRIMARY VEHICULAR AND PEDESTRIAN ACCESS IS FROM CENTRAL AVENUE. WITH PEDESTRIAN CONNECTIONS FROM THE SIDEWALK TO THE BUILDING. BUS ROUTES: ROUTE 66/777 ALONG CENTRAL, WITH A PEAK FREQUENCY OF 15 MINUTES

LOTS (1) THROUGH (10), INCLUSIVE, LOTS (27) THROUGH (34) INCLUSIVE, AND THE SOUTHERLY 50 FEET OF LOTS (35) AND (36) IN

BLOCK NUMBERED (6) OF EAST CENTRAL BUSINESS ADDITION

1