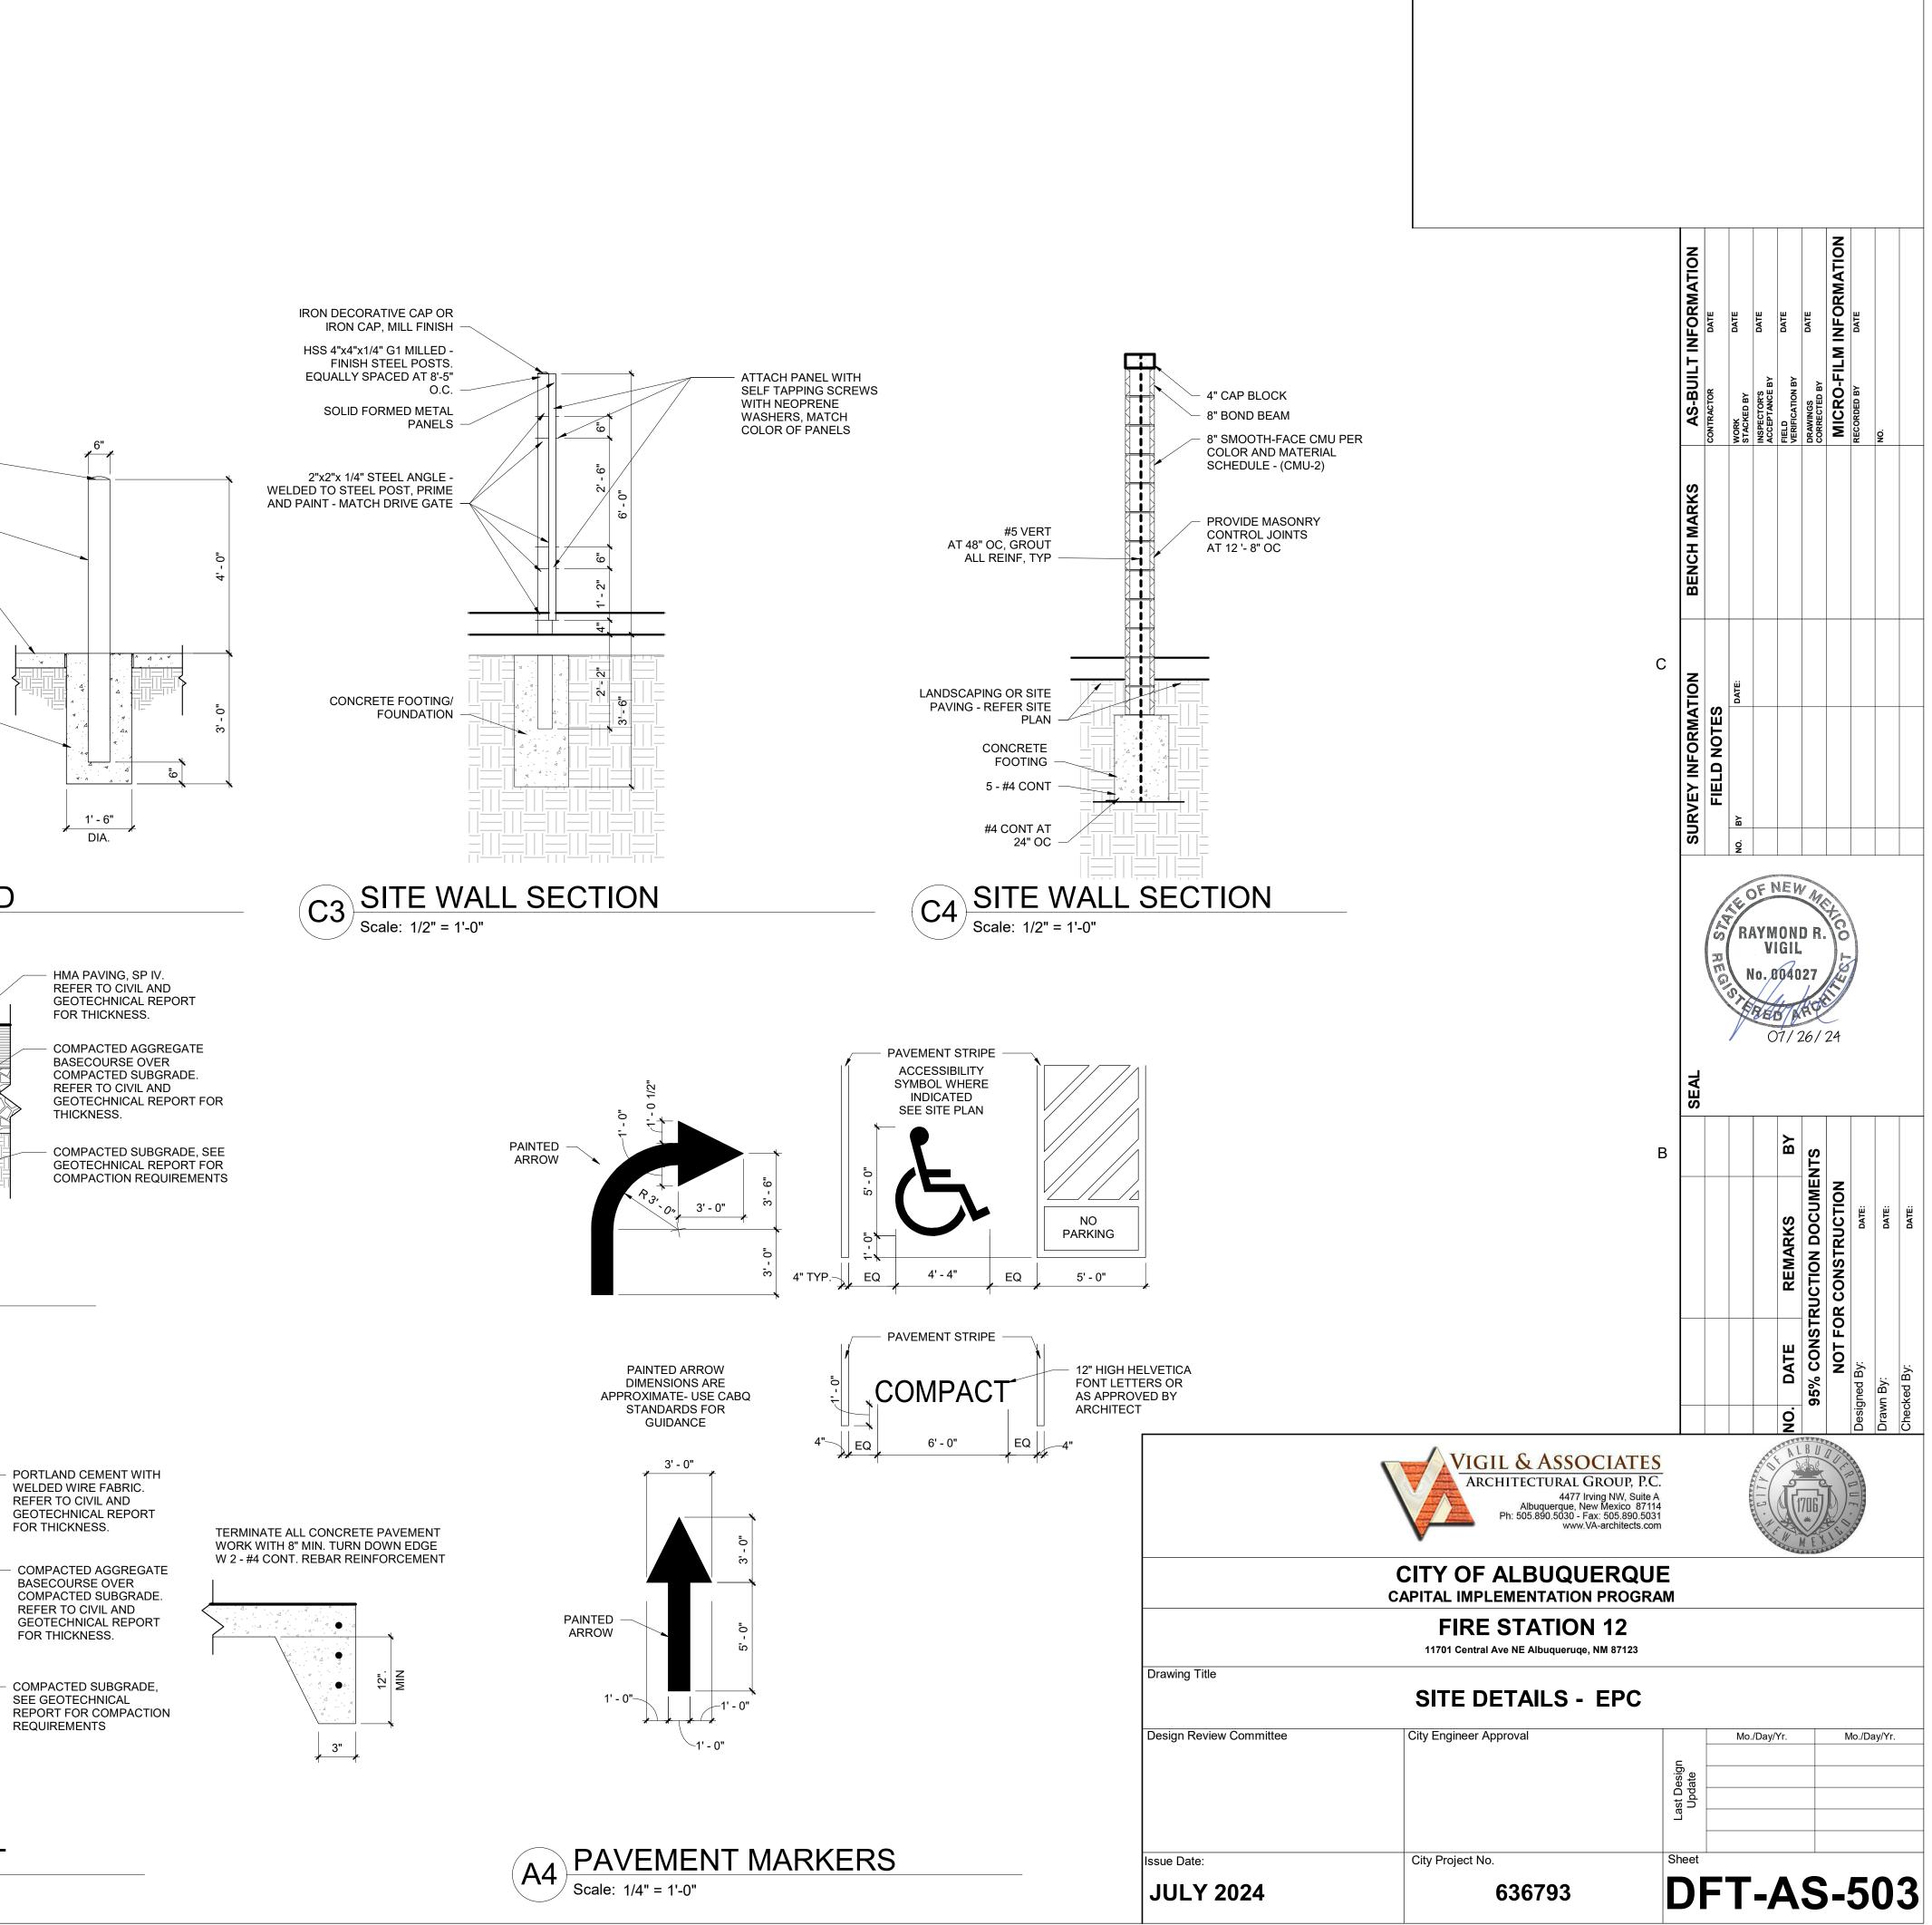

T (HT) AFG

CONCRETE BASE

BASE WITH 4 #6 REBAR VERT, AND #4 REBAR HORZ AT 12" OC

WEDGES PROVIDE CONCRETE

STEEL CENTERING

CORRUGATED SLEEVE CONCRETE SIDEWALK WITH 1/2" **EXPANSION MATERIAL & SEALANT** 

DRY TAMPED SAND 16 GA GALVANIZED

WITH SEALANT 3/4" CHAMFER

FLASHING COLLAR



**REFER AS-101 FOR LOCATIONS** 

B4 TRAFFIC SIGNS Scale: 1" = 1'-0"

STANDARDS FOR TYPICAL SIZE/COLOR/STYLIZATION

NOTE: FOR REFERENCE ONLY; UTILIZE INDUSTRY

12"

1/8" THICK ALUMINUM SIGN WITH WHITE MARKING ON RED BACKGROUND

ACCESSIBLE PARKING 5 1/8" THICK ALUMINUM SIGN WITH RED MARKING VIOLATORS ARE SUBJECT TO A FINE AND/OR TOWING ON WHITE BACKGROUND WHERE NOTED,

1/8" THICK ALUMINUM SIGN WITH WHITE MARKING ON BLUE BACKGROUND





<sup>/</sup> Scale: 1/4" = 1'-0"

1

2

<sup>/</sup> Scale: 1 1/2" = 1'-0"





- 3

City of Albuquerque Electronic Stamp

5







1

City of Albuquerque Electronic Stamp **DIVISION OFFICE PLANS GENERAL FIRE 1** CHECKING DIVISION 1. ACCESS AND LOADING: AN APPROVED PERMIT NUMBER: FP 24-020122 SHALL BE AN ASPHALT, CONCRETE OR OTI CAPABLE OF SUPPORTING THE IMPOSED L APPROVED DATE: 07/11/24 WEIGHING AT LEAST 75,000 LBS. DPROVEL 2. FIRE APPARATUS ROADS SHALL NOT EX HESE CONSTRUCTION DOCUMENTS WERE REVIEWED AND APPROVED BY THE ALBUQUERQUE FIRE MARSHAL'S OFFICE IN ACCORDANCE WITH THE CITY ORDINACE, THE INTERNATIONAL FIRE CODE, AND NFPA STANDARDS. THIS PERMIT IS VALID FOR 180 DAYS. FINAL INSPECTION IS REQUIRED. SHEET KEYNOTES FIRE1 **CODE ANALYSIS- FIRE1** ADDRESS: 11701 Central Ave NE 1 NEW CABQ STANDARD "DO NOT ENTER" SIGN Albuquerque, NM 87123 2 NEW STANDARD "OFFICIAL