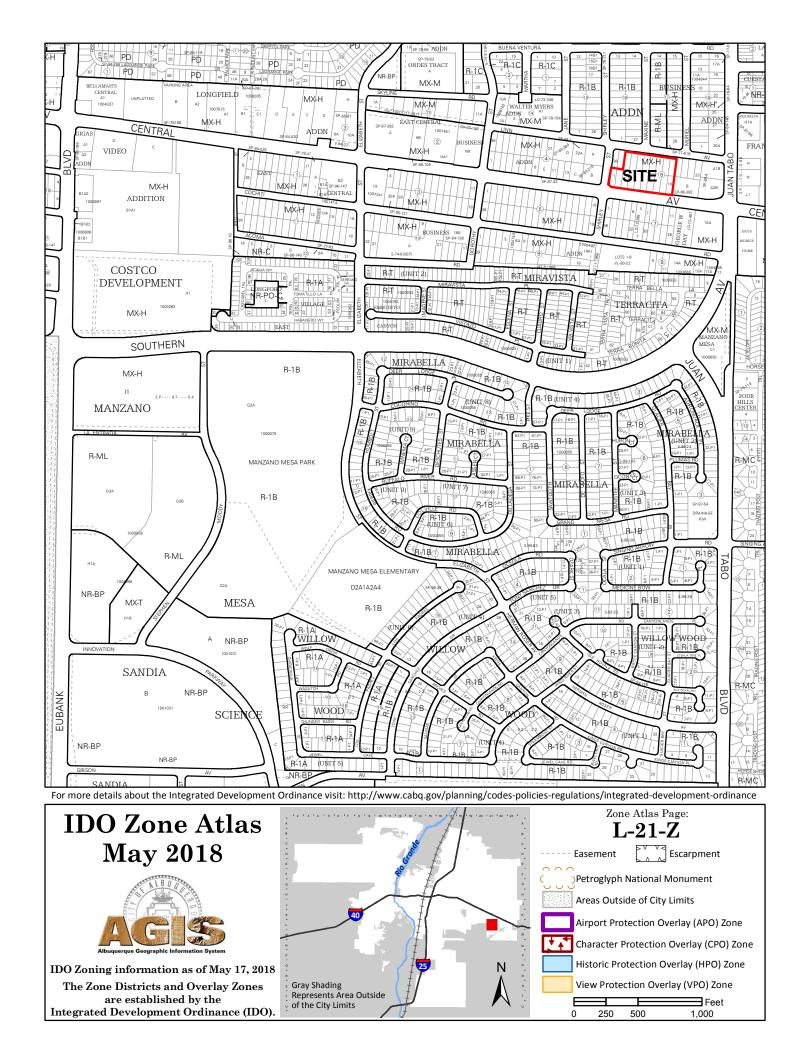

## ZONE ATLAS PAGE : L-21-Z EXISTING ZONING: MX-H

PROPOSED ZONING: NR-SU PROPOSED LAND USE: FIRE STATION

PEDESTRIAN AND VEHICLE ACCESS: PRIMARY VEHICULAR AND PEDESTRIAN ACCESS IS FROM CENTRAL AVENUE. WITH PEDESTRIAN CONNECTIONS FROM THE SIDEWALK TO THE BUILDING. BUS ROUTES: ROUTE 66/777 ALONG CENTRAL, WITH A PEAK FREQUENCY OF 15 MINUTES