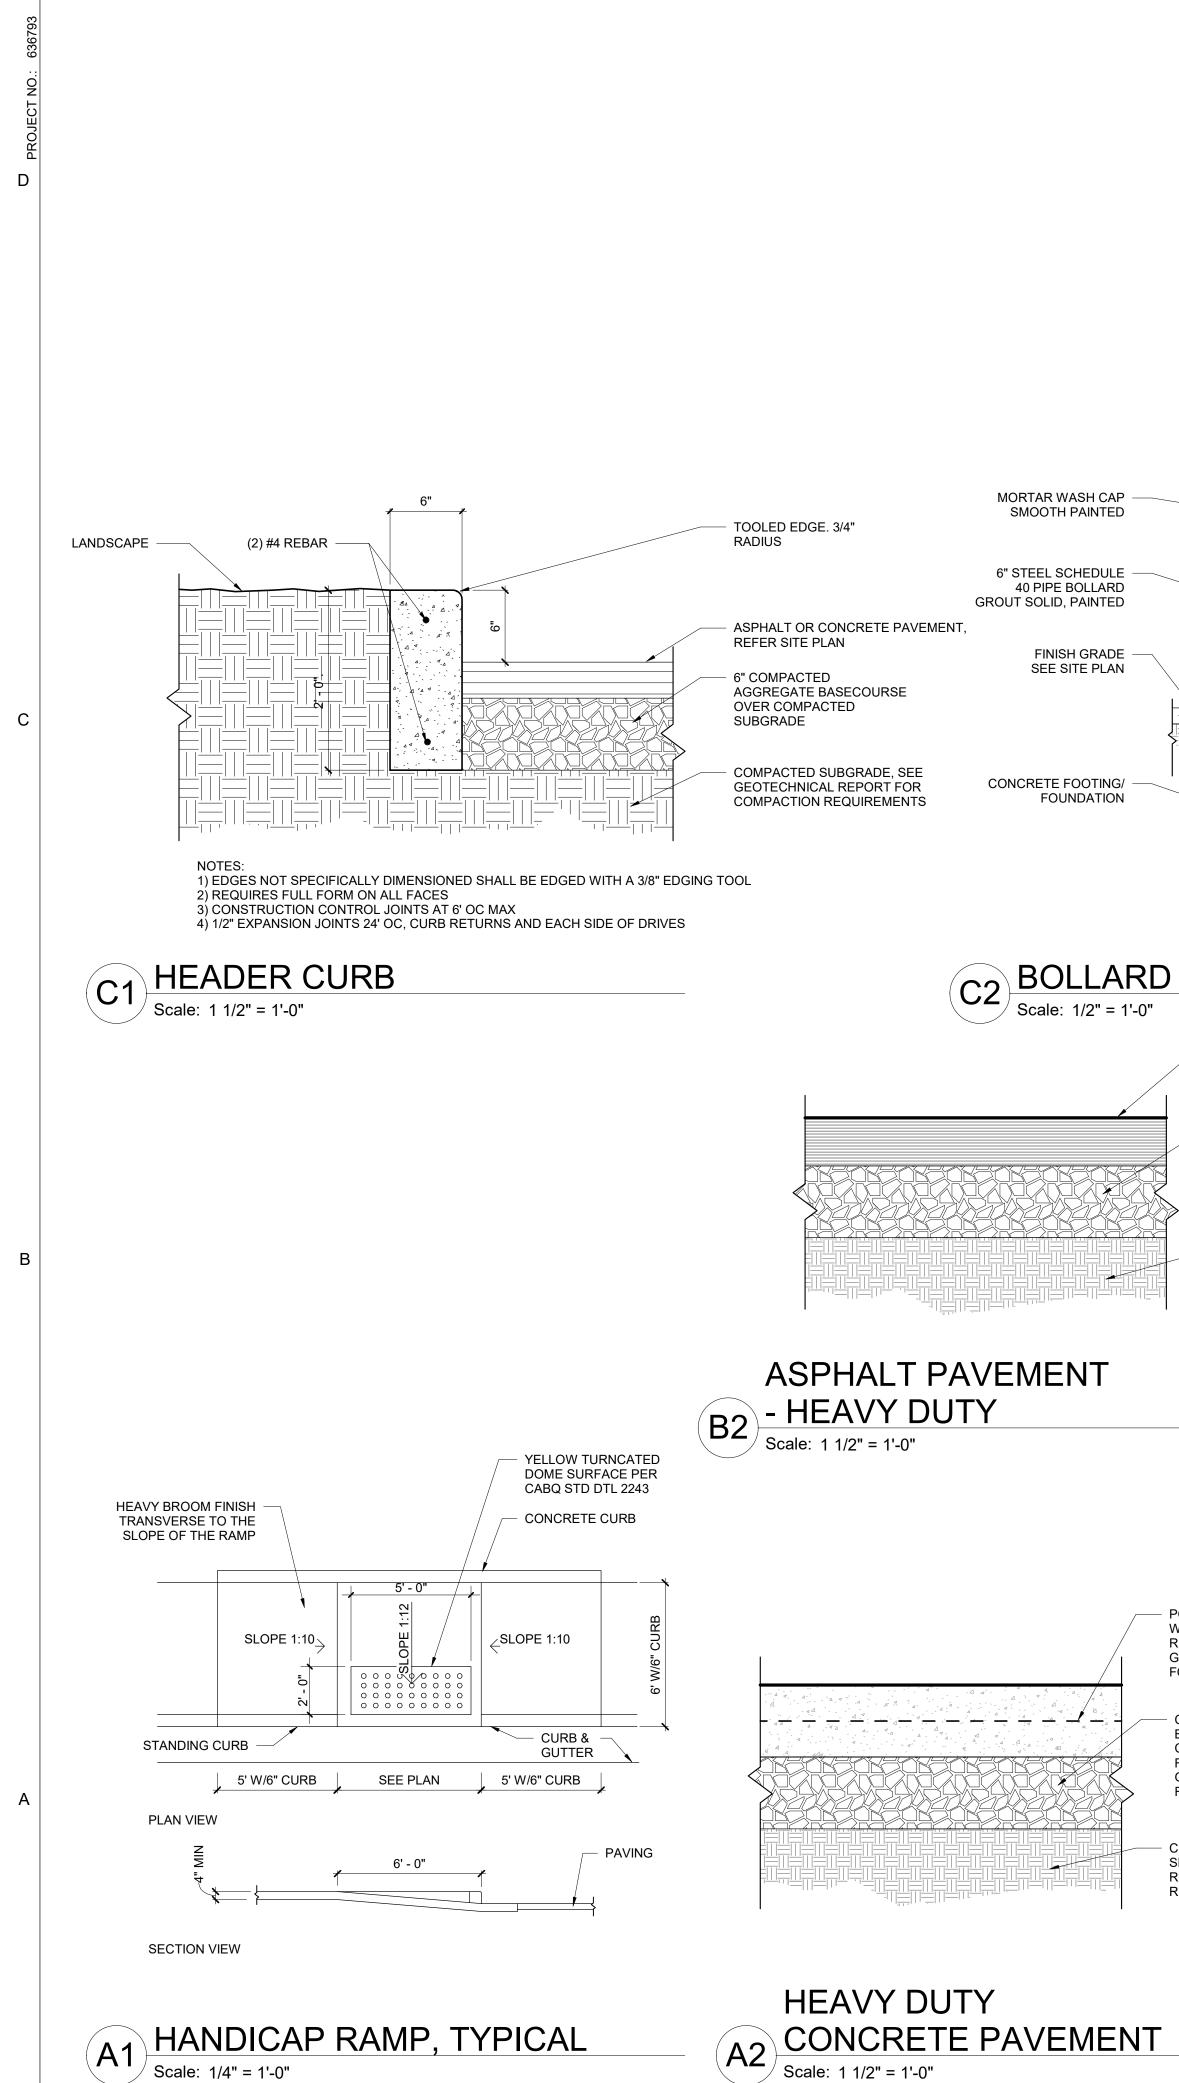

RECOMMENDATIONS

BOND GROUND TO REBAR

MANUFACTURERS

TOP OF POLE

HEIGHT (HT) AFG

CONCRETE BASE

LENGTH BELOW GRADE & DIAMETER

PROVIDE CONCRETE BASE WITH 4 #6 REBAR VERT, AND #4 REBAR HORZ AT 12" OC

STEEL CENTERING WEDGES

**EXPANSION MATERIAL & SEALANT** 

16 GA GALVANIZED CORRUGATED SLEEVE CONCRETE SIDEWALK WITH 1/2"

3/4" CHAMFER DRY TAMPED SAND

FLASHING COLLAR WITH SEALANT



2' - 0"

**REFER AS-101 FOR LOCATIONS** 

B4 TRAFFIC SIGNS Scale: 1" = 1'-0"

STANDARDS FOR TYPICAL SIZE/COLOR/STYLIZATION

NOTE: FOR REFERENCE ONLY; UTILIZE INDUSTRY

12"

ACCESSIBLE

5

PARKING

1/8" THICK ALUMINUM SIGN WITH WHITE MARKING ON RED

ALUMINUM SIGN WITH RED MARKING VIOLATORS ARE ON WHITE BACKGROUND WHERE NOTED,

4

MARKING ON BLUE BACKGROUND 1/8" THICK

1/8" THICK

ALUMINUM SIGN

WITH WHITE





<sup>/</sup> Scale: 1/4" = 1'-0"

<sup>/</sup> Scale: 1 1/2" = 1'-0"



City of Albuquerque Electronic Stamp

#### Delivery to these recipients or groups is complete, but no delivery notification was sent by the destination server:

JULIE DREIKE (dreikeja@comcast.net) Subject: Fire Station 12 Neighborhood Notification

#### Delivery to these recipients or groups is complete, but no delivery notification was sent by the destination server:

eastgatewaycoalition@gmail.com (eastgatewaycoalition@gmail.com) Sarah Delgado (SASDelgado748@gmail.com) Meg\_Beck (123mbeck@gmail.com) Singing Arrow (abqsana@gmail.com) Subject: Fire Station 12 Neighborhood Notification







City of Albuquerque Electronic Stamp DIVISION OFFICE PLANS **GENERAL FIRE 1** CHECKING DIVISION 1. ACCESS AND LOADING: AN APPRO