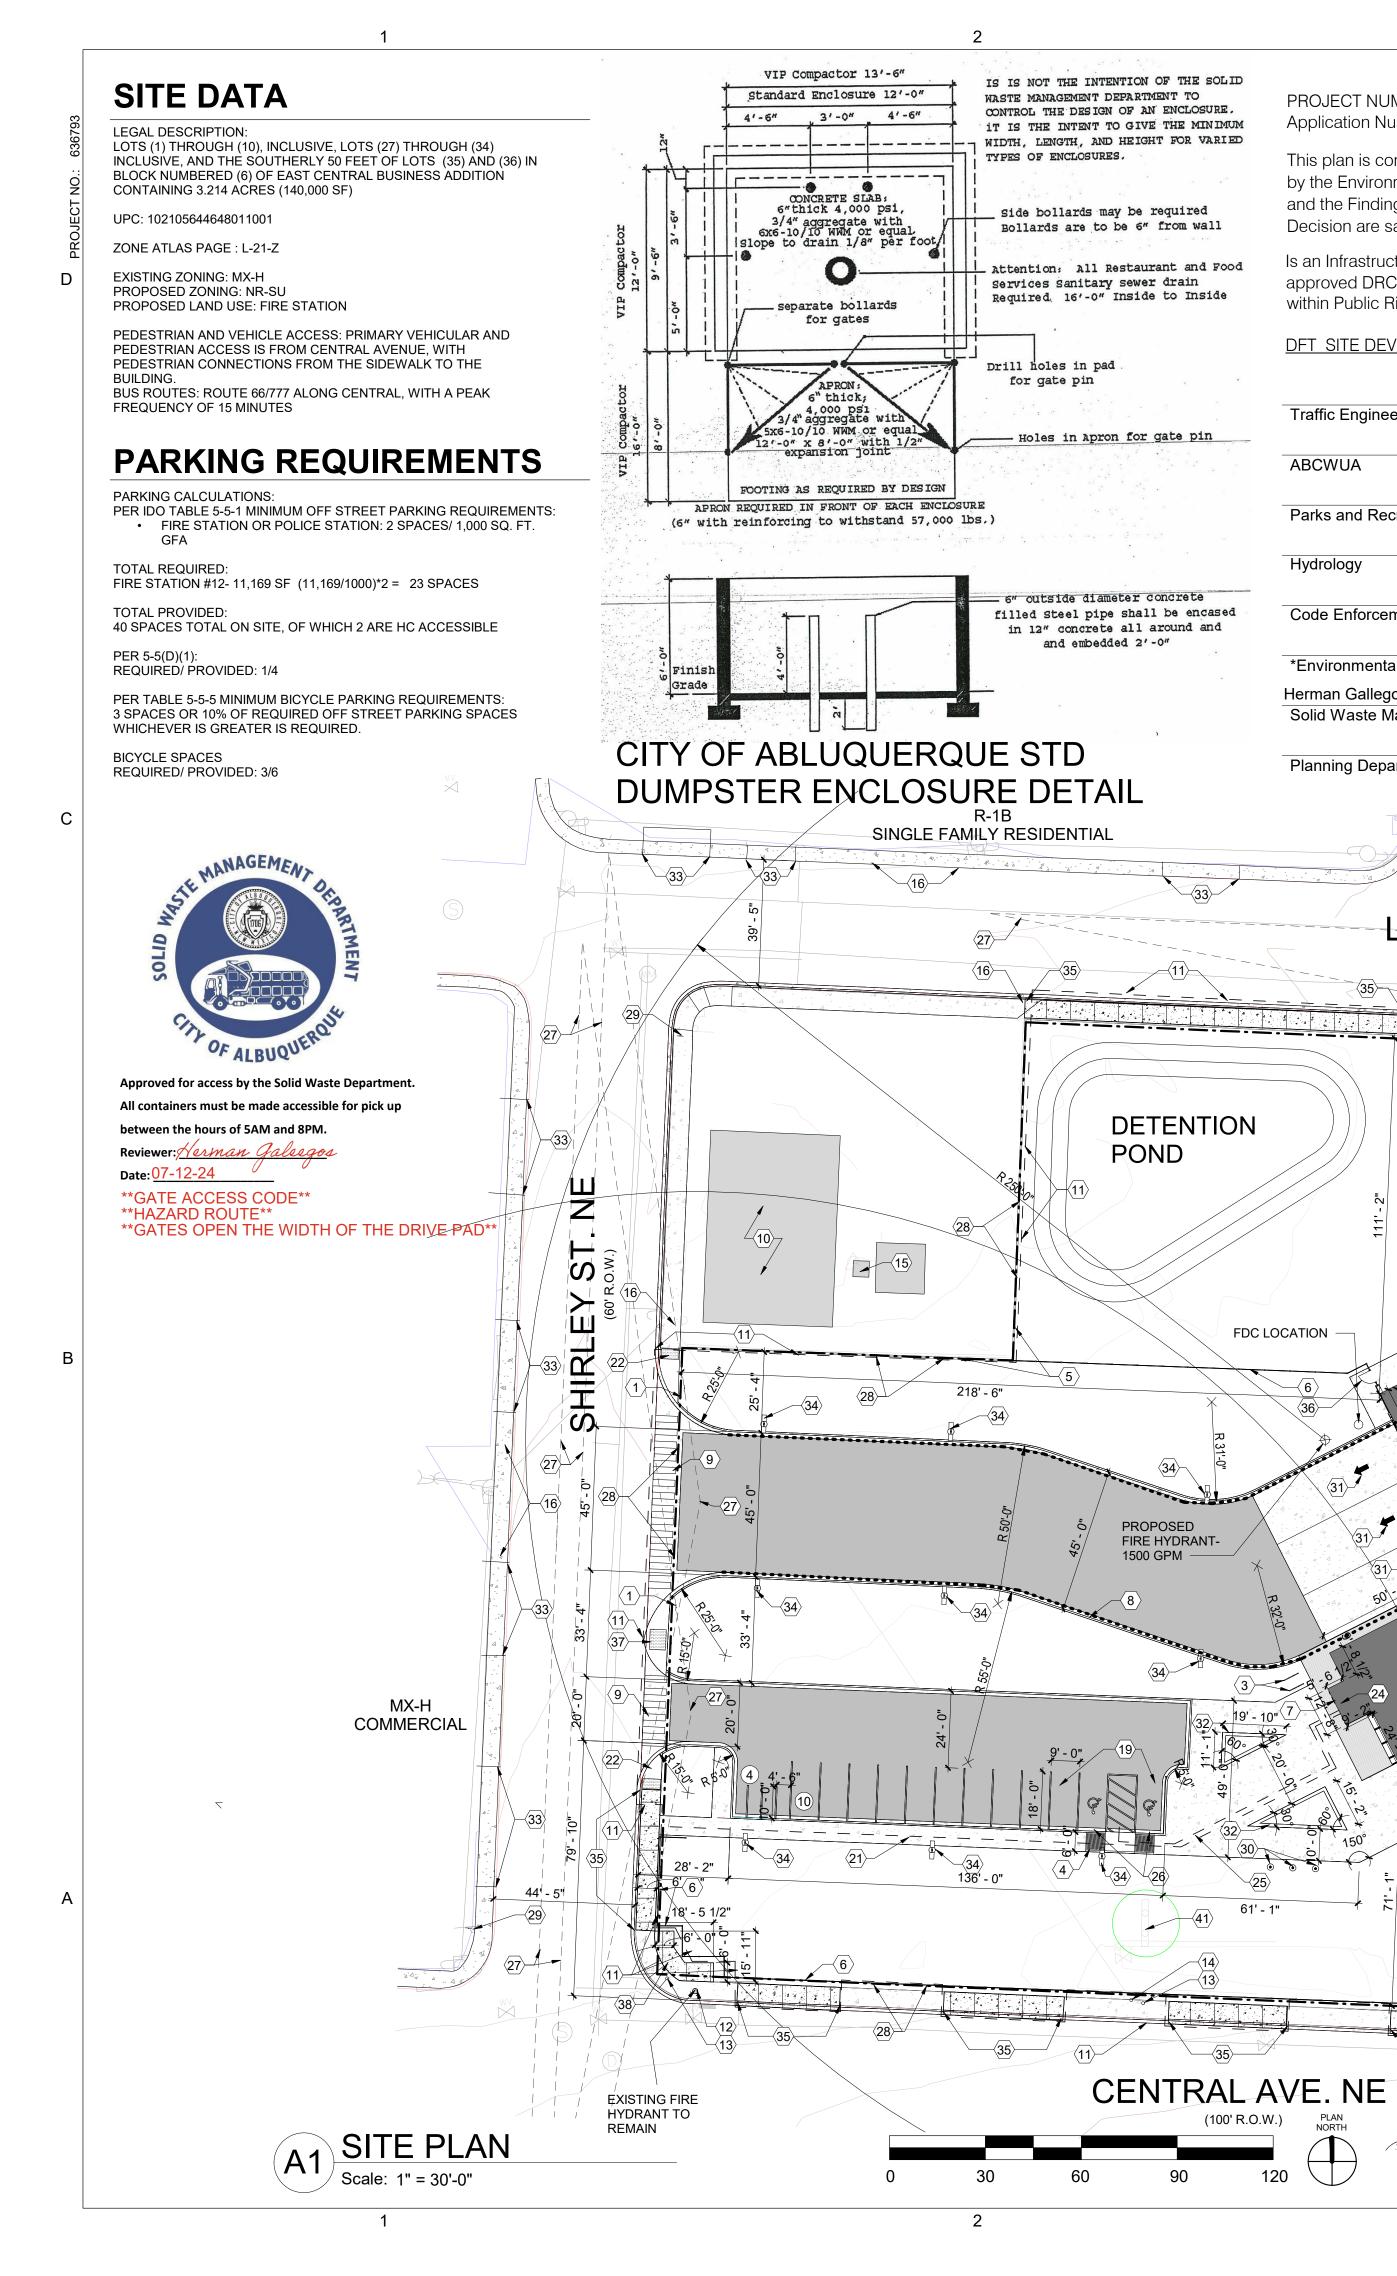

# SITE DATA

LEGAL DESCRIPTION:

CONTAINING 3.214 ACRES (140,000 SF) UPC: 102105644648011001

## ZONE ATLAS PAGE : L-21-Z EXISTING ZONING: MX-H

PROPOSED ZONING: NR-SU PROPOSED LAND USE: FIRE STATION

PEDESTRIAN AND VEHICLE ACCESS: PRIMARY VEHICULAR AND PEDESTRIAN ACCESS IS FROM CENTRAL AVENUE. WITH PEDESTRIAN CONNECTIONS FROM THE SIDEWALK TO THE BUILDING. BUS ROUTES: ROUTE 66/777 ALONG CENTRAL, WITH A PEAK FREQUENCY OF 15 MINUTES

LOTS (1) THROUGH (10), INCLUSIVE, LOTS (27) THROUGH (34) INCLUSIVE, AND THE SOUTHERLY 50 FEET OF LOTS (35) AND (36) IN

BLOCK NUMBERED (6) OF EAST CENTRAL BUSINESS ADDITION

1

# PARKING REQUIREMENTS

PARKING CALCULATIONS: PER IDO TABLE 5-5-1 MINIMUM OFF STREET PARKING REQUIREMENTS:
 FIRE STATION OR POLICE STATION: 2 SPACES/ 1,000 SQ. FT. GFA

TOTAL REQUIRED:

FIRE STATION #12- 12,509 SF (12,509/1000)\*2 = 25 SPACES

TOTAL PROVIDED: 40 SPACES TOTAL ON SITE, OF WHICH 2 ARE HC ACCESSIBLE

PER 5-5(D)(1): REQUIRED/ PROVIDED: 1/4

PER TABLE 5-5-5 MINIMUM BICYCLE PARKING REQUIREMENTS: 3 SPACES OR 10% OF REQUIRED OFF STREET PARKING SPACES WHICHEVER IS GREATER IS REQUIRED.

BICYCLE SPACES REQUIRED/ PROVIDED: 3/6