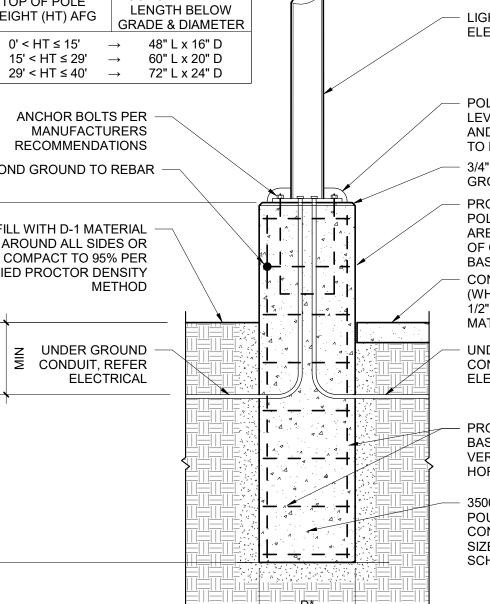

|  |
| STEEL-1           | SUNSHADE STRUCTURAL<br>STEEL     | MATTE                                           | CASHMERE - DEC758 (LIGHT TAN)         |  |  |  |
| AL-1              | ALUMINUM FRAMED<br>OPENINGS      | EXTERIOR: TRIFAB VG451T<br>INTERIOR: TRIFAB 450 | CLEAR ANODIZED ALUMINUM<br>(SILVER)   |  |  |  |
| OH1               | HIGH SPEED OVERHEAD<br>DOOR      | MODEL #: EPI 300                                | RAL 7012 - BASALT GREY (DARK<br>GREY) |  |  |  |
| OH2               | OVERHEAD SECTIONAL<br>DOOR       | MODEL #: 904U                                   | CLEAR ANODIZED ALUMINUM<br>(SILVER)   |  |  |  |
| HM-D              | HOLLOW METAL DOORS<br>AND FRAMES | MATTE                                           | GRAY WOLF - DE6354 (FLAT<br>GREY)     |  |  |  |















# LIGHT POLE, REFER ELECTRICAL

POLE VIBRATION DAMPERS, LEVELING NUTS WITH CAPS AND STEEL BASE BOLD COVER TO MATCH POLE

3/4" CHAMFER AND TOOL FINISH

GROUT JOINT ALL AROUND

PROVIDE RAISED BASE FOR ALL POLES IN PAVED PARKING

AREAS AND AREAS WITHIN 24" OF CURB FROM EDGE OF POLE

BASE

CONCRETE SIDEWALK (WHERE REQUIRED) WITH 1/2" EXPANSION JOINT,

MATERIAL & SEALANT

UNDER GROUND CONDUIT, REFER ELECTRICAL

PROVIDE CONCRETE BASE WITH 4 #6 REBAR VERT, AND #4 REBAR

HORZ AT 12" OC 3500 PSI ROUND POURED CONCRETE BASE, SIZE PER SCHEDULE ABOVE

4



Scale: 1/2" = 1'-0"

3/4" DIA LIGHTNING ARREST EXTEND 12" BELOW CONCRETE FOOTING

\* POLE BASE LENGTH (L) BELOW FINISHED

GRADE AND DIAMETER (D) AS FOLLOWS

ANCHOR BOLTS PER

RECOMMENDATIONS

BOND GROUND TO REBAR

MANUFACTURERS

TOP OF POLE

HEIGHT