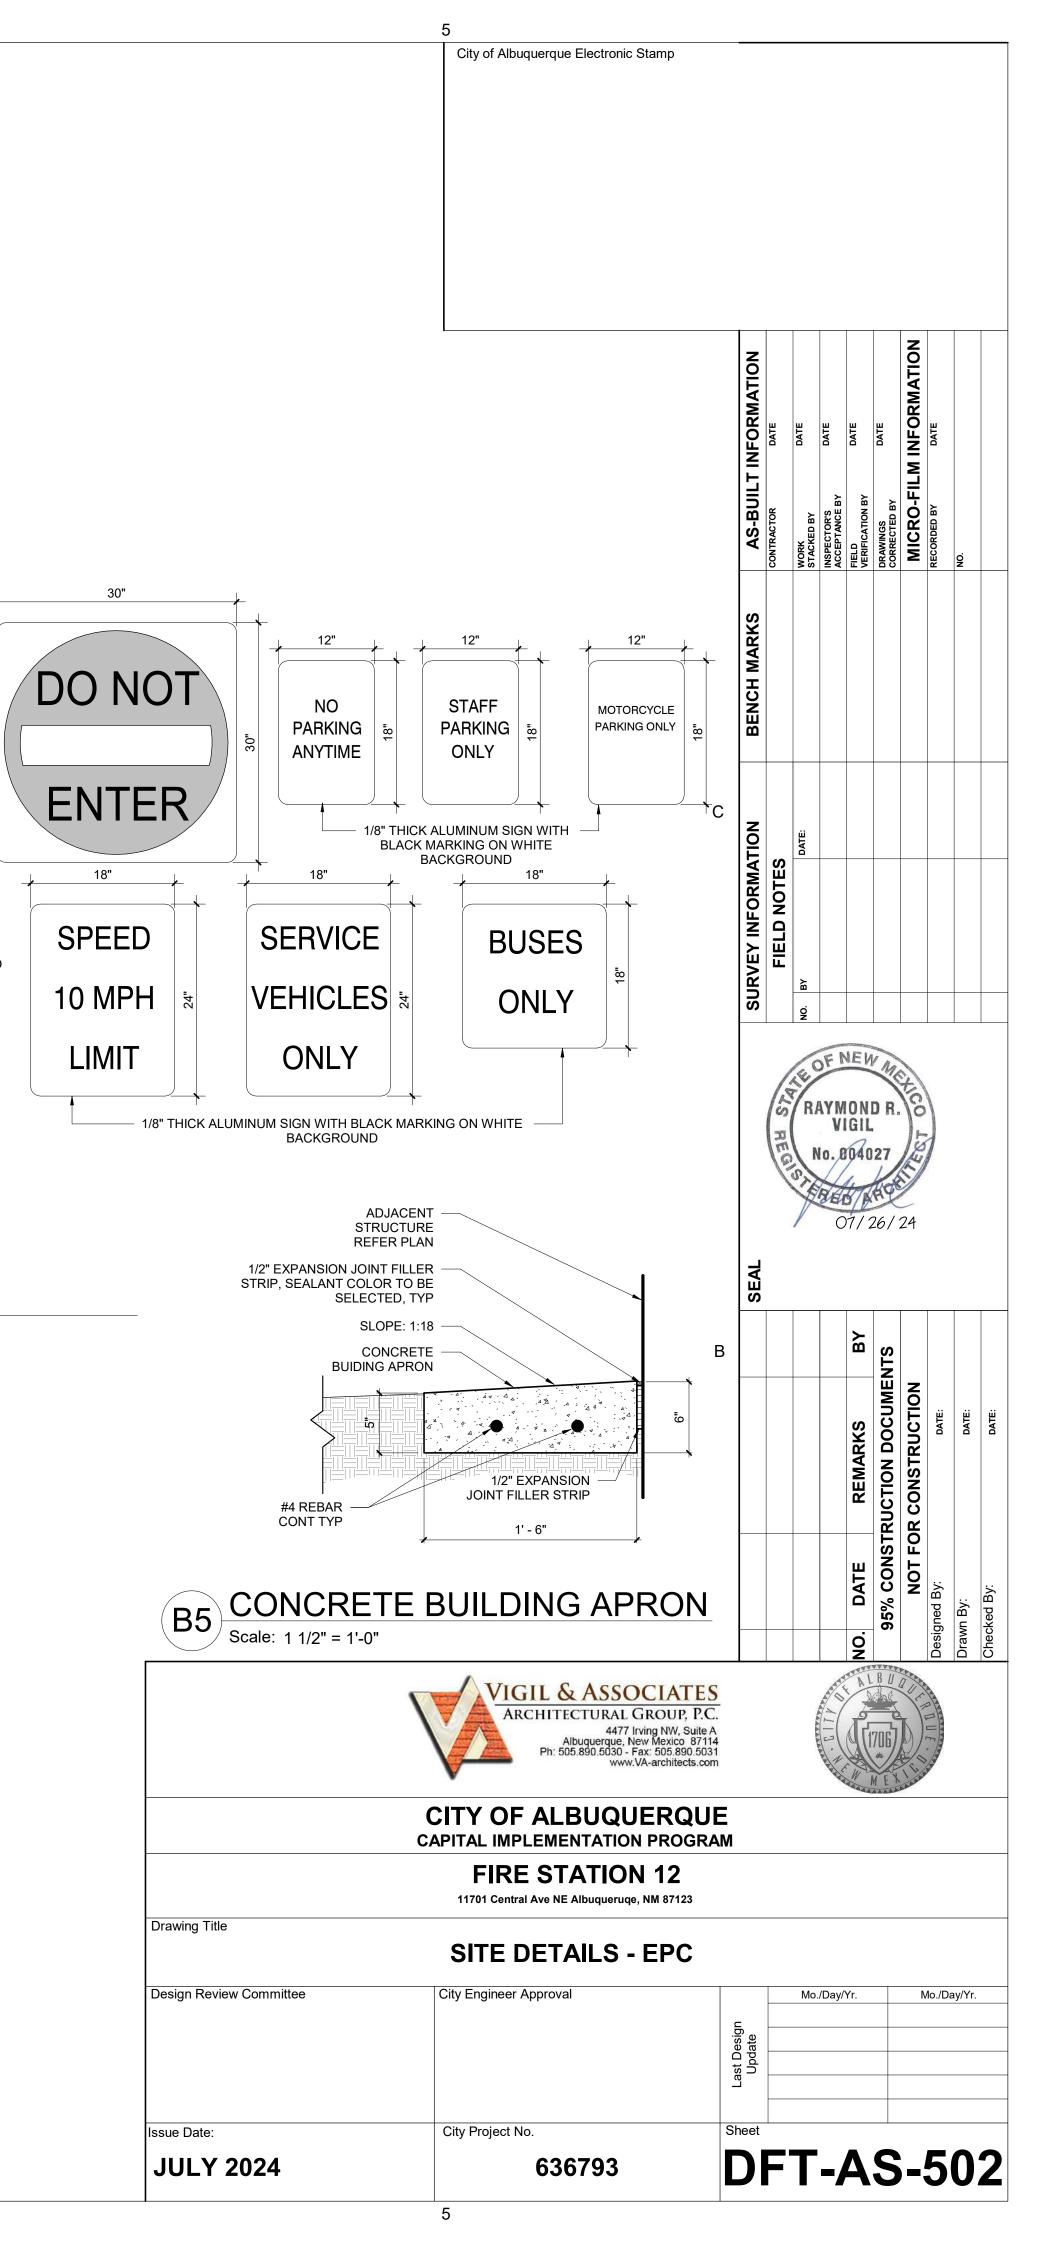

R

RECOMMENDATIONS

BOND GROUND TO REBAR

MANUFACTURERS

TOP OF POLE

HEIGHT (HT) AFG

CONCRETE BASE

LENGTH BELOW GRADE & DIAMETER

PROVIDE CONCRETE BASE WITH 4 #6 REBAR VERT, AND #4 REBAR HORZ AT 12" OC

STEEL CENTERING WEDGES

**EXPANSION MATERIAL & SEALANT** 

16 GA GALVANIZED CORRUGATED SLEEVE CONCRETE SIDEWALK WITH 1/2"

3/4" CHAMFER DRY TAMPED SAND

FLASHING COLLAR WITH SEALANT



2' - 0"

**REFER AS-101 FOR LOCATIONS** 

B4 TRAFFIC SIGNS Scale: 1" = 1'-0"

STANDARDS FOR TYPICAL SIZE/COLOR/STYLIZATION

NOTE: FOR REFERENCE ONLY; UTILIZE INDUSTRY

12"

ACCESSIBLE

5

PARKING

1/8" THICK ALUMINUM SIGN WITH WHITE MARKING ON RED

ALUMINUM SIGN WITH RED MARKING VIOLATORS ARE ON WHITE BACKGROUND WHERE NOTED,

4

MARKING ON BLUE BACKGROUND 1/8" THICK

1/8" THICK

ALUMINUM SIGN

WITH WHITE





<sup>/</sup> Scale: 1/4" = 1'-0"

<sup>/</sup> Scale: 1 1/2" = 1'-0"



City of Albuquerque Electronic Stamp

#### Delivery to these recipients or groups is complete, but no delivery notification was sent by the destination server:

JULIE DREIKE (dreikeja@comcast.net) Subject: Fire Station 12 Neighborhood Notification

#### Delivery to these recipients or groups is complete, but no delivery notification was sent by the destination server:

eastgatewaycoalition@gmail.com (eastgatewaycoalition@gmail.com) Sarah Delgado (SASDelgado748@gmail.com) Meg\_Beck (123mbeck@gmail.com) Singing Arrow (abqsana@gmail.com) Subject: Fire Station 12 Neighborhood Notification







City of Albuquerque Electronic Stamp DIVISION OFFICE PLANS **GENERAL FIRE 1** CHECKING DIVISION 1. ACCESS AND LOADING: AN APP