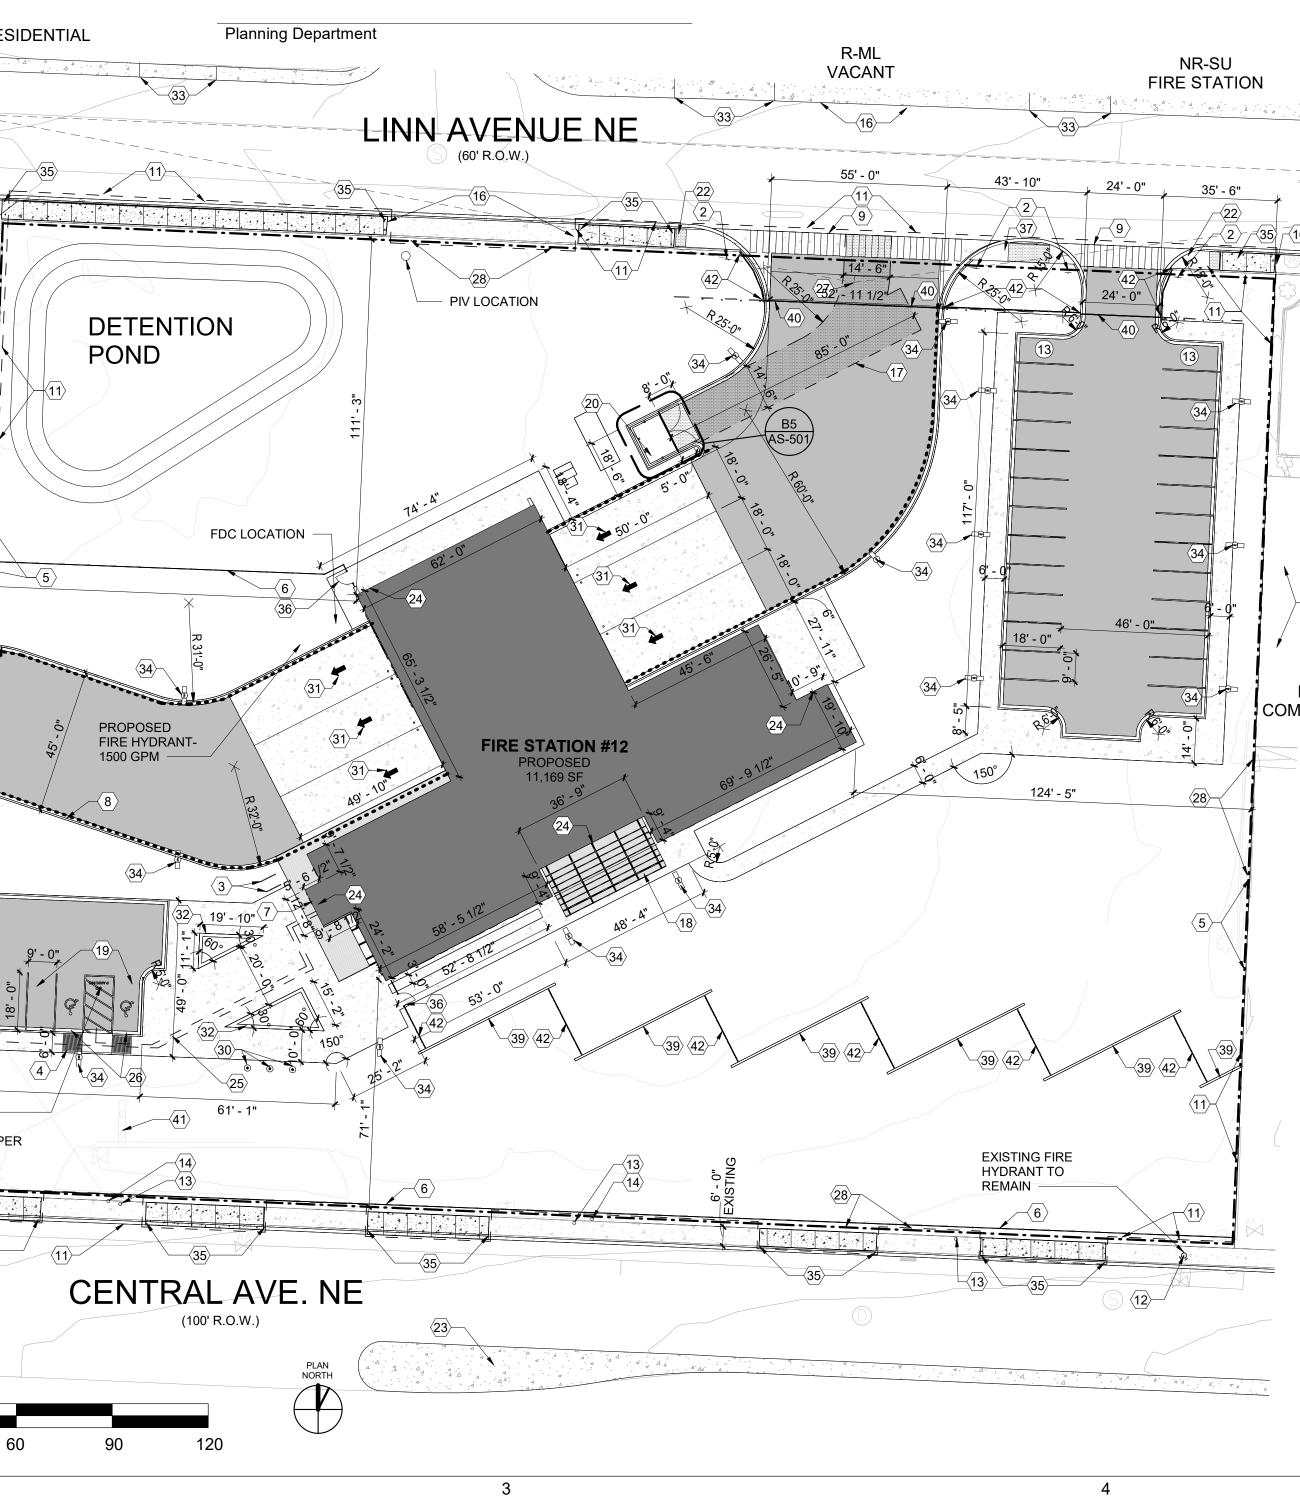

## **GENERAL SHEET NOTES**

- 1. ALL LIGHT FIXTURES SHALL BE IN COMPLIANCE WITH IDO SECTION 5-8 OUTDOOR AND SITE
- LIGHTING. 2. LANDSCAPING AND SIGNAGE WILL NOT INTERFERE WITH CLEAR SIGHT REQUIREMENTS. THEREFORE, SIGNS, WALLS, TREES, AND SHRUBBERY BETWEEN 3 AND 8 FEET TALL AS MEASURED FROM THE GUTTER PAN WILL NOT BE ACCEPTABLE IN THE LINE OF SIGHT AREA. 3. ALL INTERNAL SIDEWALKS SHALL BE 5 FEET IN
- WIDTH UNLESS OTHERWINSE NOTED. 4. ONSITE TRANSFORMERS SHALL HAVE A 5-FOOT CLEAR AREA ON THE SIDES AND REAR AND A 10-FOOT CLEAR AREA IN FRONT TO ALLOW FOR ACCESS AND MAINTENANCE OR AS PER PNM
- STANDARD REQUIREMENTS. 5. TRANSIT ROUTES: ROUTE 66 AND ROUTE 777 ON CENTRAL AVENUE.

SINGLE FAMILY RESIDENTIAL 151 〈29〉 ⟨27⟩→ –**(33**) Ш Ζ ST SU SU SU 15 SHIRLEY 218' - 4 \*\*\*\*\*\*\*\*\*\*\*\*\*\*\*\*\*\*\* MX-H COMMERCIAL <u>34</u> 136' - 0" "NO PARKING" PAINTED IN HATCHED ZONE PER CABQ STD.

EXISTING FIRE

0

2

60

A1 OVERALL SITE PLAN

Scale: 1" = 30'-0"

1

R-1B