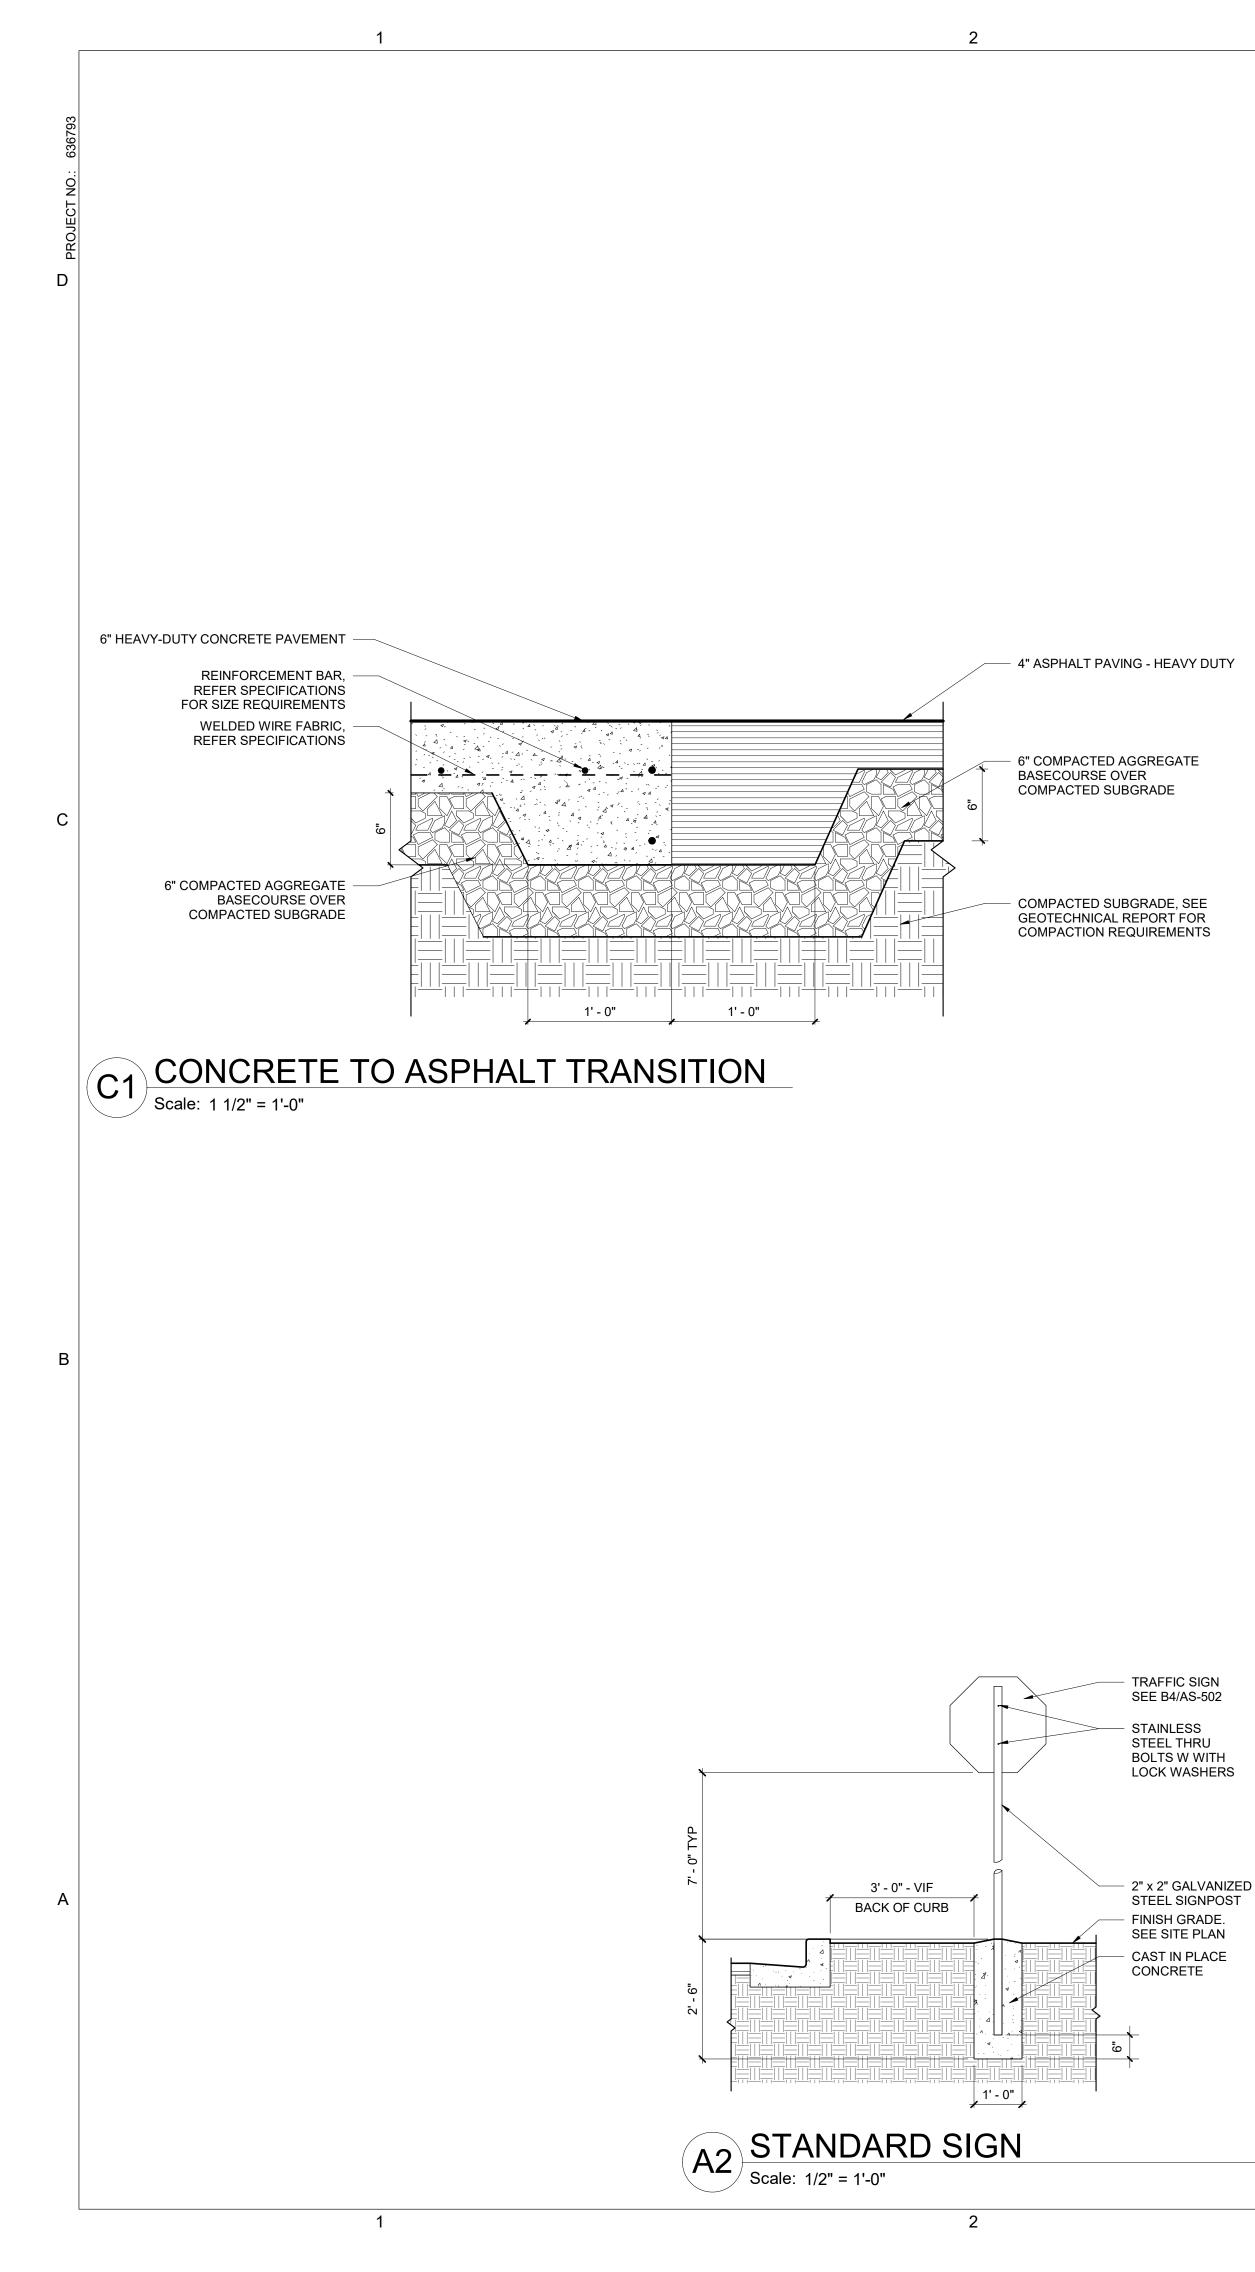

COAL<br>GREY)    |  |  |  |
| STEEL-1  | SUNSHADE STRUCTURAL<br>STEEL     | MATTE                                           | CASHMERE - DEC758 (LIGHT TAN)         |  |  |  |
| AL-1     | ALUMINUM FRAMED<br>OPENINGS      | EXTERIOR: TRIFAB VG451T<br>INTERIOR: TRIFAB 450 | CLEAR ANODIZED ALUMINUM<br>(SILVER)   |  |  |  |
| OH1      | HIGH SPEED OVERHEAD<br>DOOR      | MODEL #: EPI 300                                | RAL 7012 - BASALT GREY (DARK<br>GREY) |  |  |  |
| OH2      | OVERHEAD SECTIONAL<br>DOOR       | MODEL #: 904U                                   | CLEAR ANODIZED ALUMINUM<br>(SILVER)   |  |  |  |
| HM-D     | HOLLOW METAL DOORS<br>AND FRAMES | MATTE                                           | GRAY WOLF - DE6354 (FLAT<br>GREY)     |  |  |  |



Mo./Day/Yr.

Mo./Day/Yr.

DATE













D\*

DIAMETER



POLE VIBRATION DAMPERS, LEVELING NUTS WITH CAPS AND STEEL BASE BOLD COVER TO MATCH POLE

3/4" CHAMFER AND TOOL FINISH

GROUT JOINT ALL AROUND PROVIDE RAISED BASE FOR ALL POLES IN PAVED PARKING

AREAS AND AREAS WITHIN 24"

OF CURB FROM EDGE OF POLE

BASE CONCRETE SIDEWALK (WHERE REQUIRED) WITH 1/2" EXPANSION JOINT,

MATERIAL & SEALANT

UNDER GROUND CONDUIT, REFER ELECTRICAL

PROVIDE CONCRETE BASE WITH 4 #6 REBAR VERT, AND #4 REBAR

HORZ AT 12" OC 3500 PSI ROUND

POURED CONCRETE BASE, SIZE PER SCHEDULE ABOVE

4



Scale: 1/2" = 1'-0"

3/4" DIA LIGHTNING ARREST EXTEND 12" BELOW CONCRETE

FOOTING

\* POLE BASE LENGTH (L) BELOW FINISHED

GRADE AND DIAMETER (D) AS FOLLOWS

0' < HT ≤ 15' → 48" L x 16" D

 $15' \leq HT \leq 29' \rightarrow 60" L \times 20" D$ 

 $29' < H