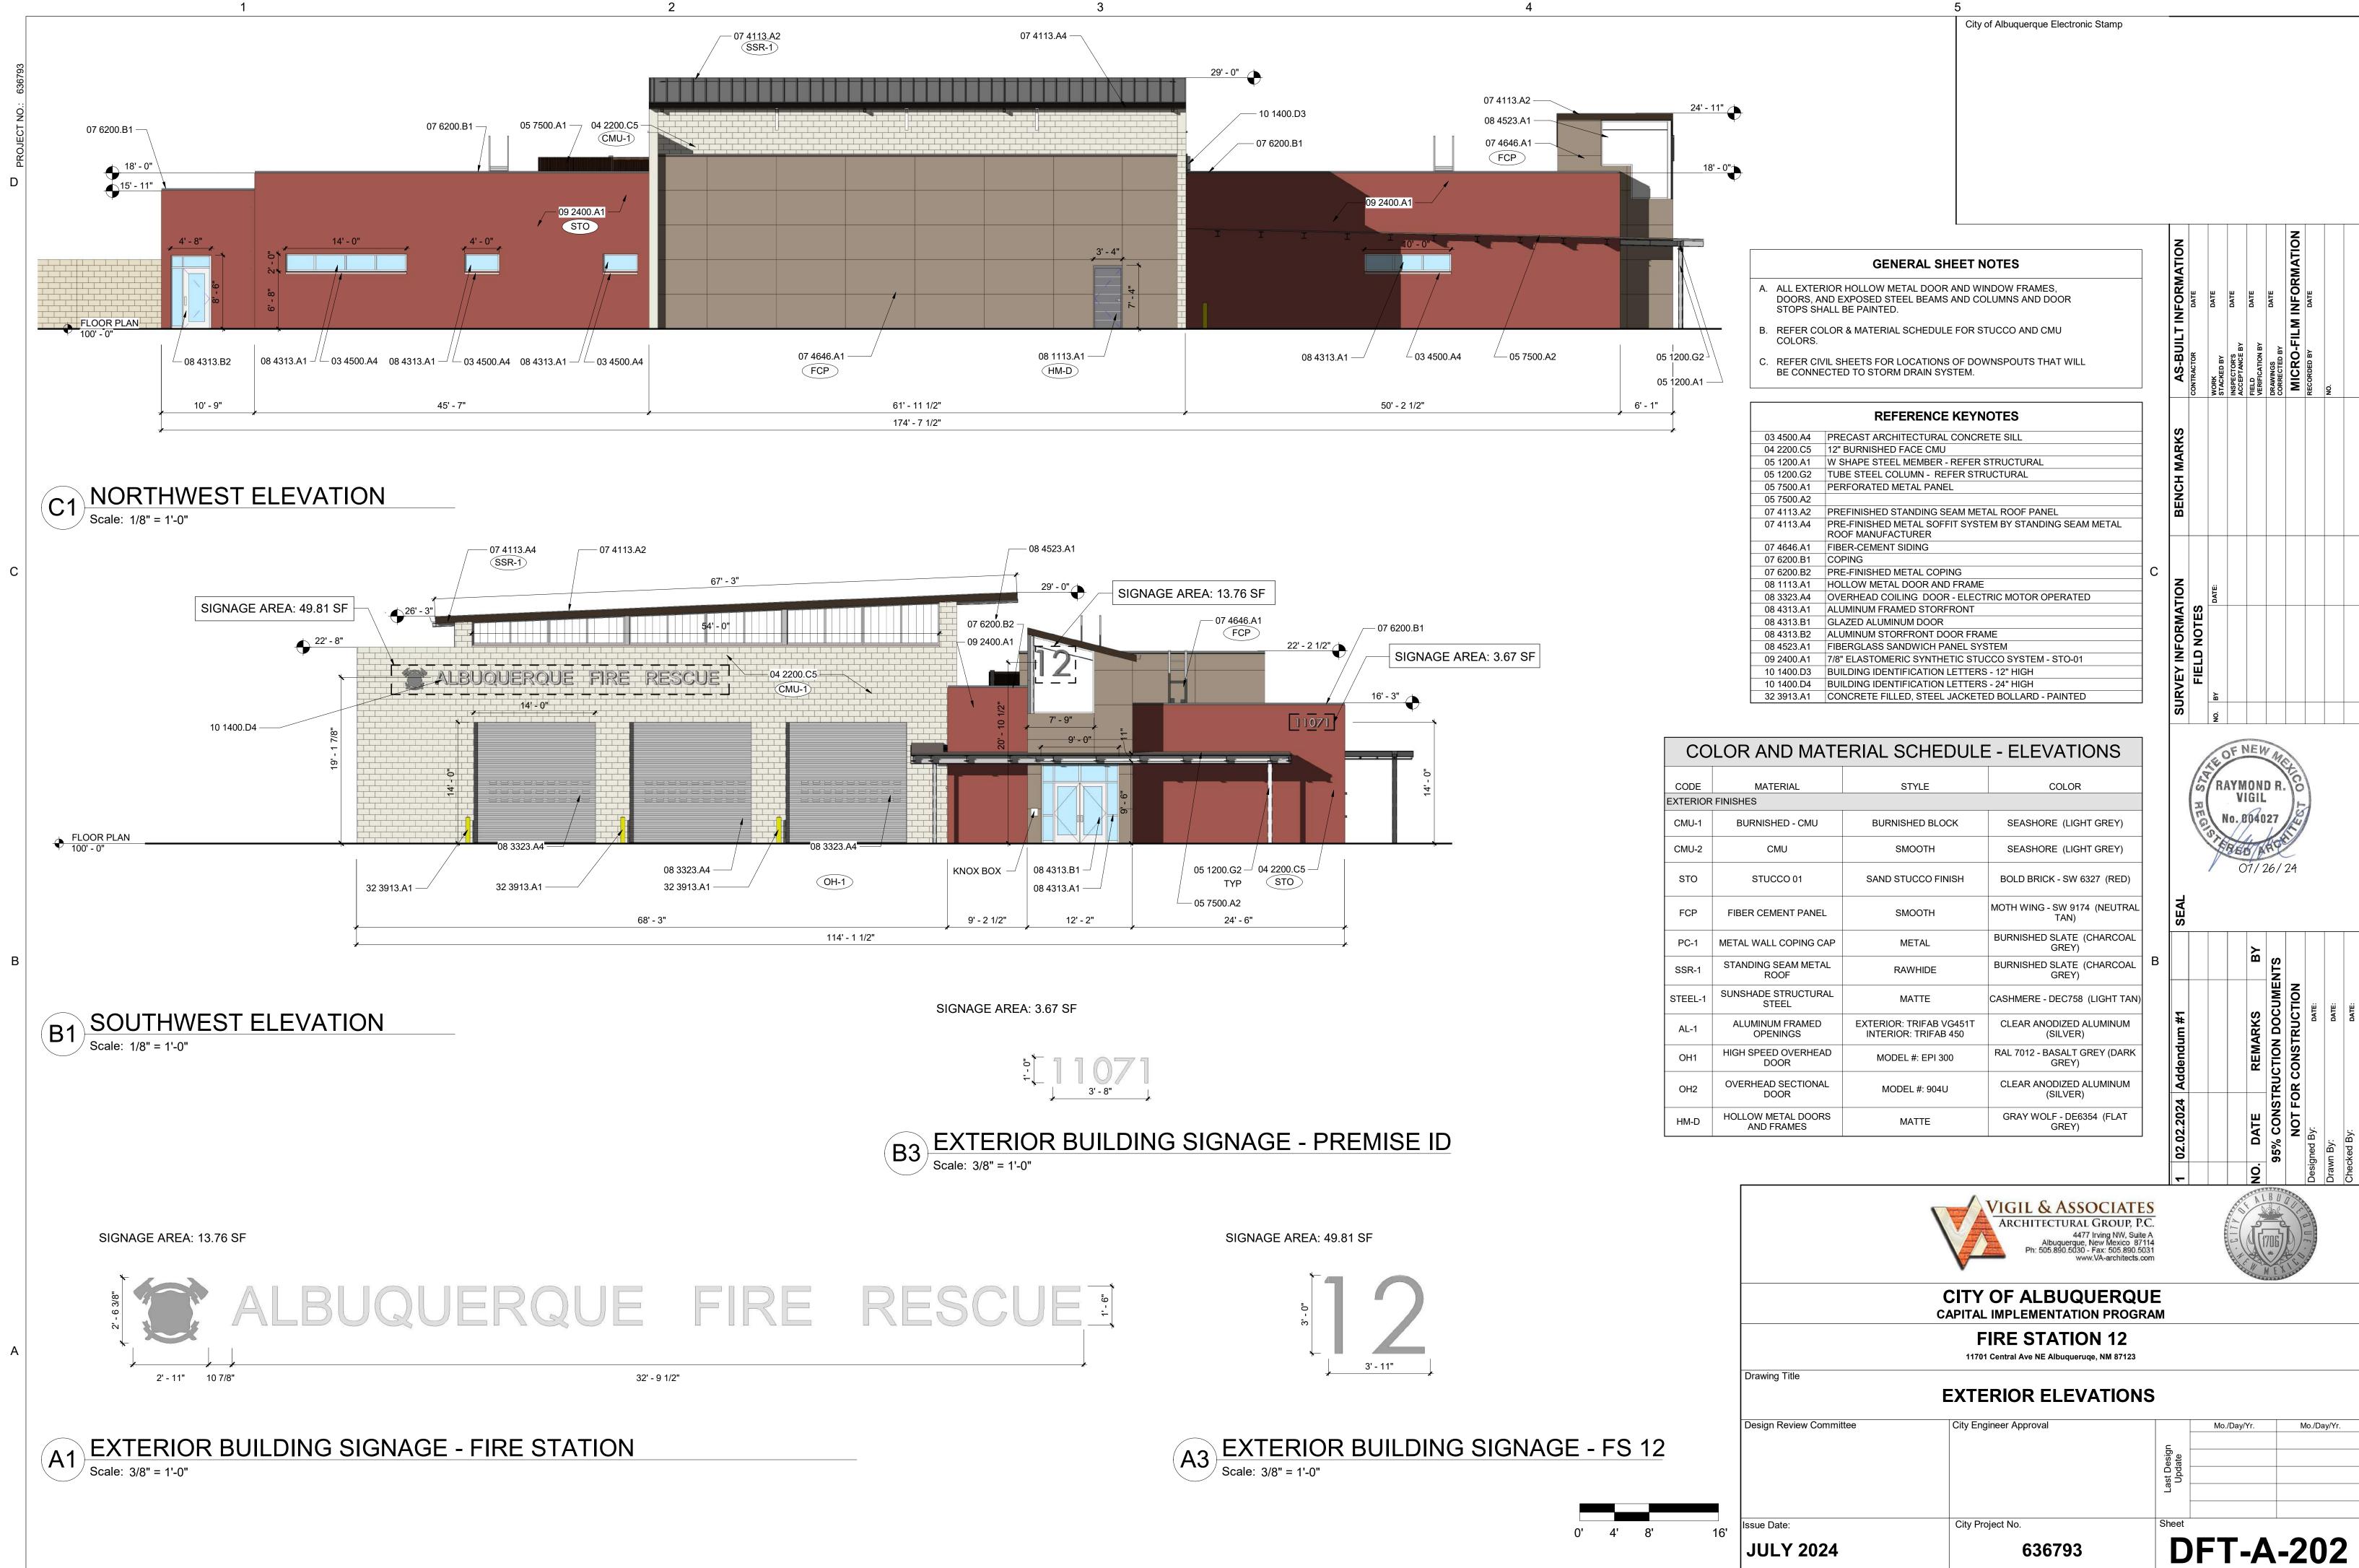

## **GENERAL SHEET NOTES**

- 1. ALL LIGHT FIXTURES SHALL BE IN COMPLIANCE WITH IDO SECTION 5-8 OUTDOOR AND SITE
- LIGHTING. 2. LANDSCAPING AND SIGNAGE WILL NOT INTERFERE WITH CLEAR SIGHT REQUIREMENTS. THEREFORE, SIGNS, WALLS, TREES, AND SHRUBBERY BETWEEN 3 AND 8 FEET TALL AS MEASURED FROM THE GUTTER PAN WILL NOT BE ACCEPTABLE IN THE LINE OF SIGHT AREA. 3. ALL INTERNAL SIDEWALKS SHALL BE 5 FEET IN
- WIDTH UNLESS OTHERWINSE NOTED. 4. ONSITE TRANSFORMERS SHALL HAVE A 5-FOOT CLEAR AREA ON THE SIDES AND REAR AND A 10-FOOT CLEAR AREA IN FRONT TO ALLOW FOR ACCESS AND MAINTENANCE OR AS PER PNM
- STANDARD REQUIREMENTS. 5. TRANSIT ROUTES: ROUTE 66 AND ROUTE 777 ON CENTRAL AVENUE.