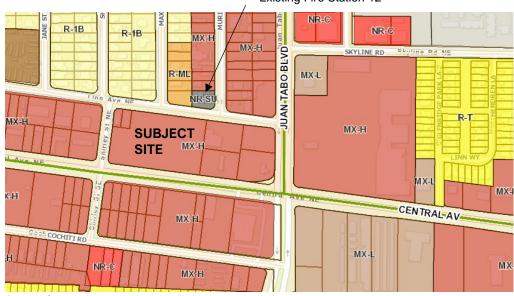

#### FORM SP: PRE-APPROVALS/SIGNATURES

Legal Description & Location: Lots 1 through 10 & 27 through 34 and South 50 feet of Lots 35 and 36 Block 6 East Central BU 11701 Central Avenue NE

Request Description: \_\_\_\_\_DFT review of EPC approved Site Plan for City Fire Station 12

## Legal Description & Location: FIRE STATION #12- LOCATED AT 11701 CENTRAL AVE NE LEGAL: Lots 1 through 10 & 27 through 34 and south 50 feet of lots 35 and 36 Block 6 East Central BU

## ZONE ATLAS PAGE : L-21-Z EXISTING ZONING: MX-H

PROPOSED ZONING: NR-SU PROPOSED LAND USE: FIRE STATION

PEDESTRIAN AND VEHICLE ACCESS: PRIMARY VEHICULAR AND PEDESTRIAN ACCESS IS FROM CENTRAL AVENUE. WITH PEDESTRIAN CONNECTIONS FROM THE SIDEWALK TO THE BUILDING. BUS ROUTES: ROUTE 66/777 ALONG CENTRAL, WITH A PEAK FREQUENCY OF 15 MINUTES