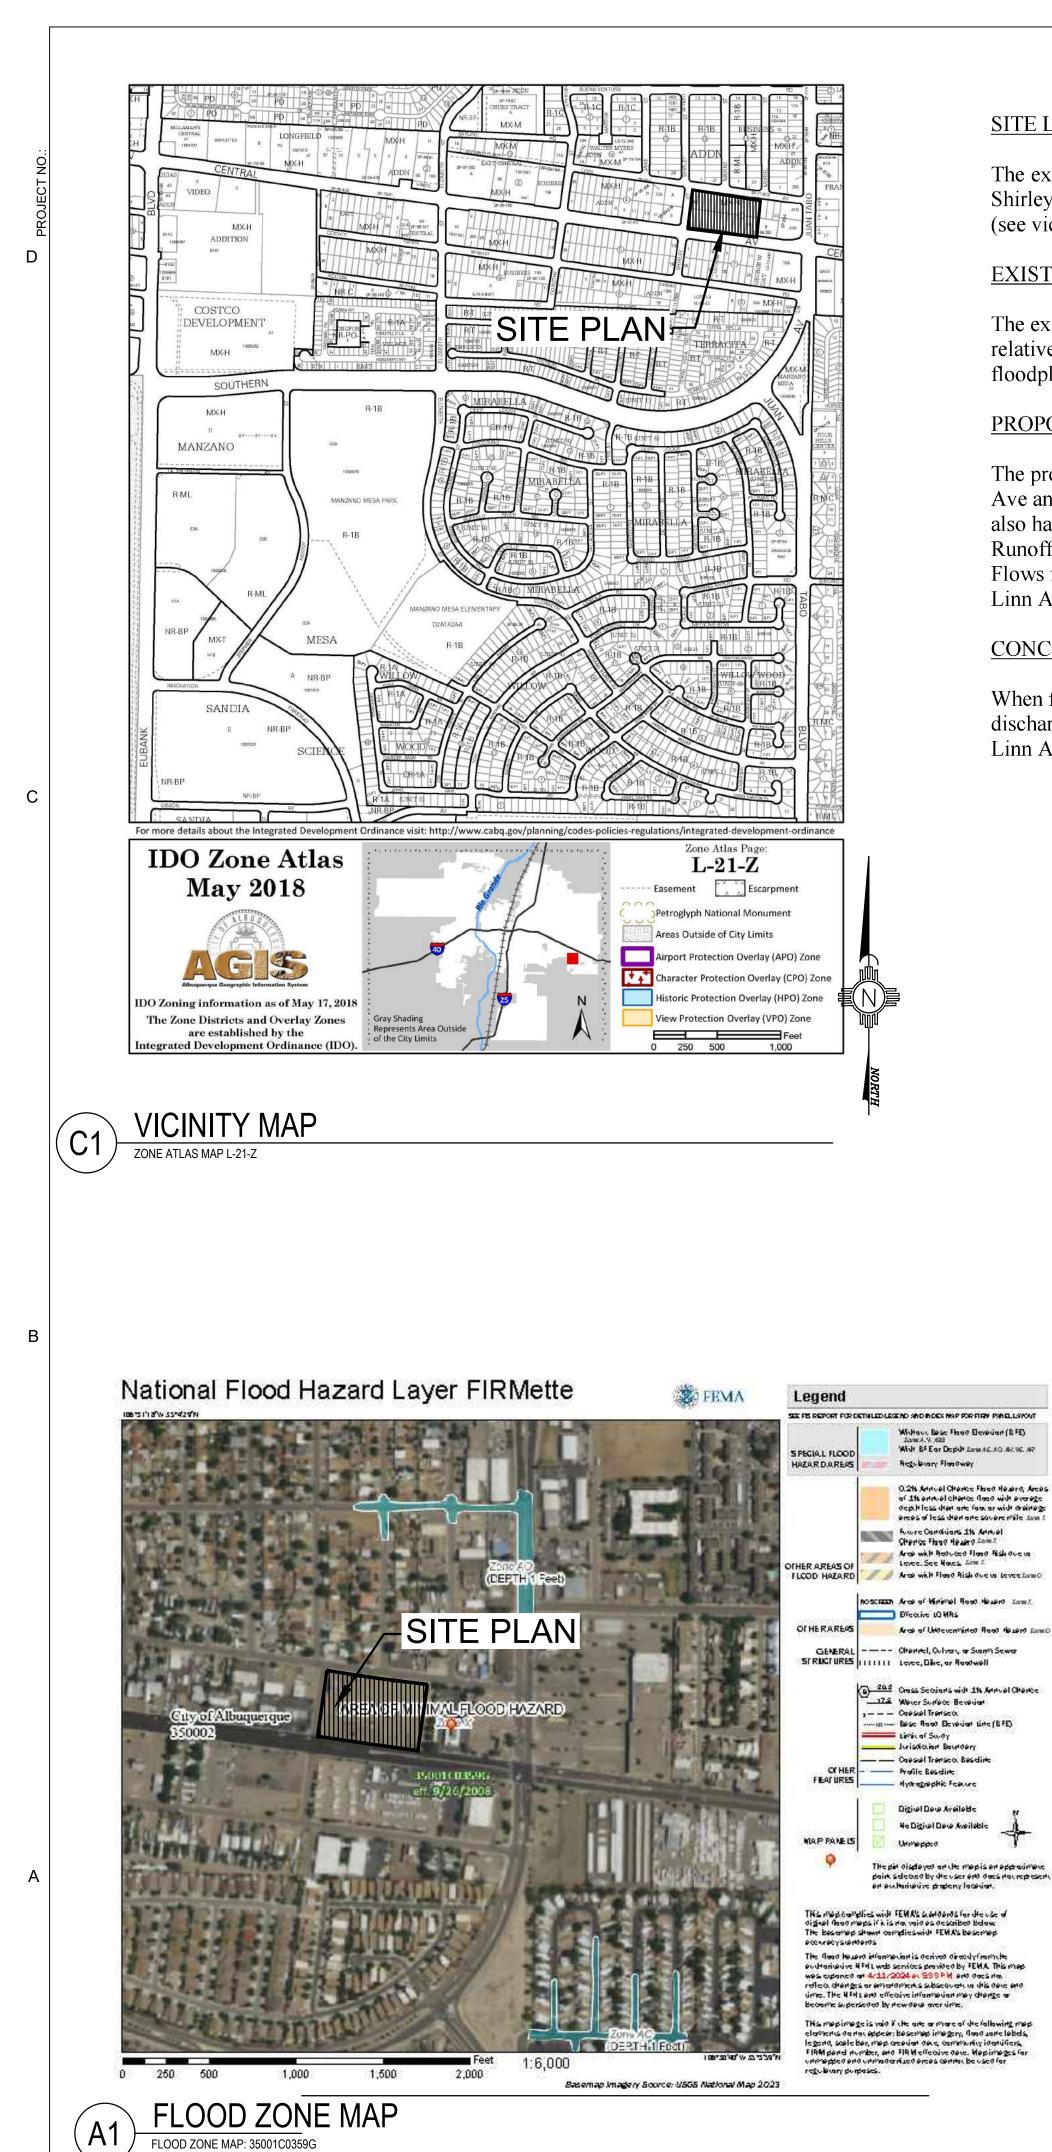

## ZONE ATLAS PAGE : L-21-Z EXISTING ZONING: MX-H

PROPOSED ZONING: NR-SU PROPOSED LAND USE: FIRE STATION

PEDESTRIAN AND VEHICLE ACCESS: PRIMARY VEHICULAR AND PEDESTRIAN ACCESS IS FROM CENTRAL AVENUE. WITH PEDESTRIAN CONNECTIONS FROM THE SIDEWALK TO THE BUILDING. BUS ROUTES: ROUTE 66/777 ALONG CENTRAL, WITH A PEAK FREQUENCY OF 15 MINUTES