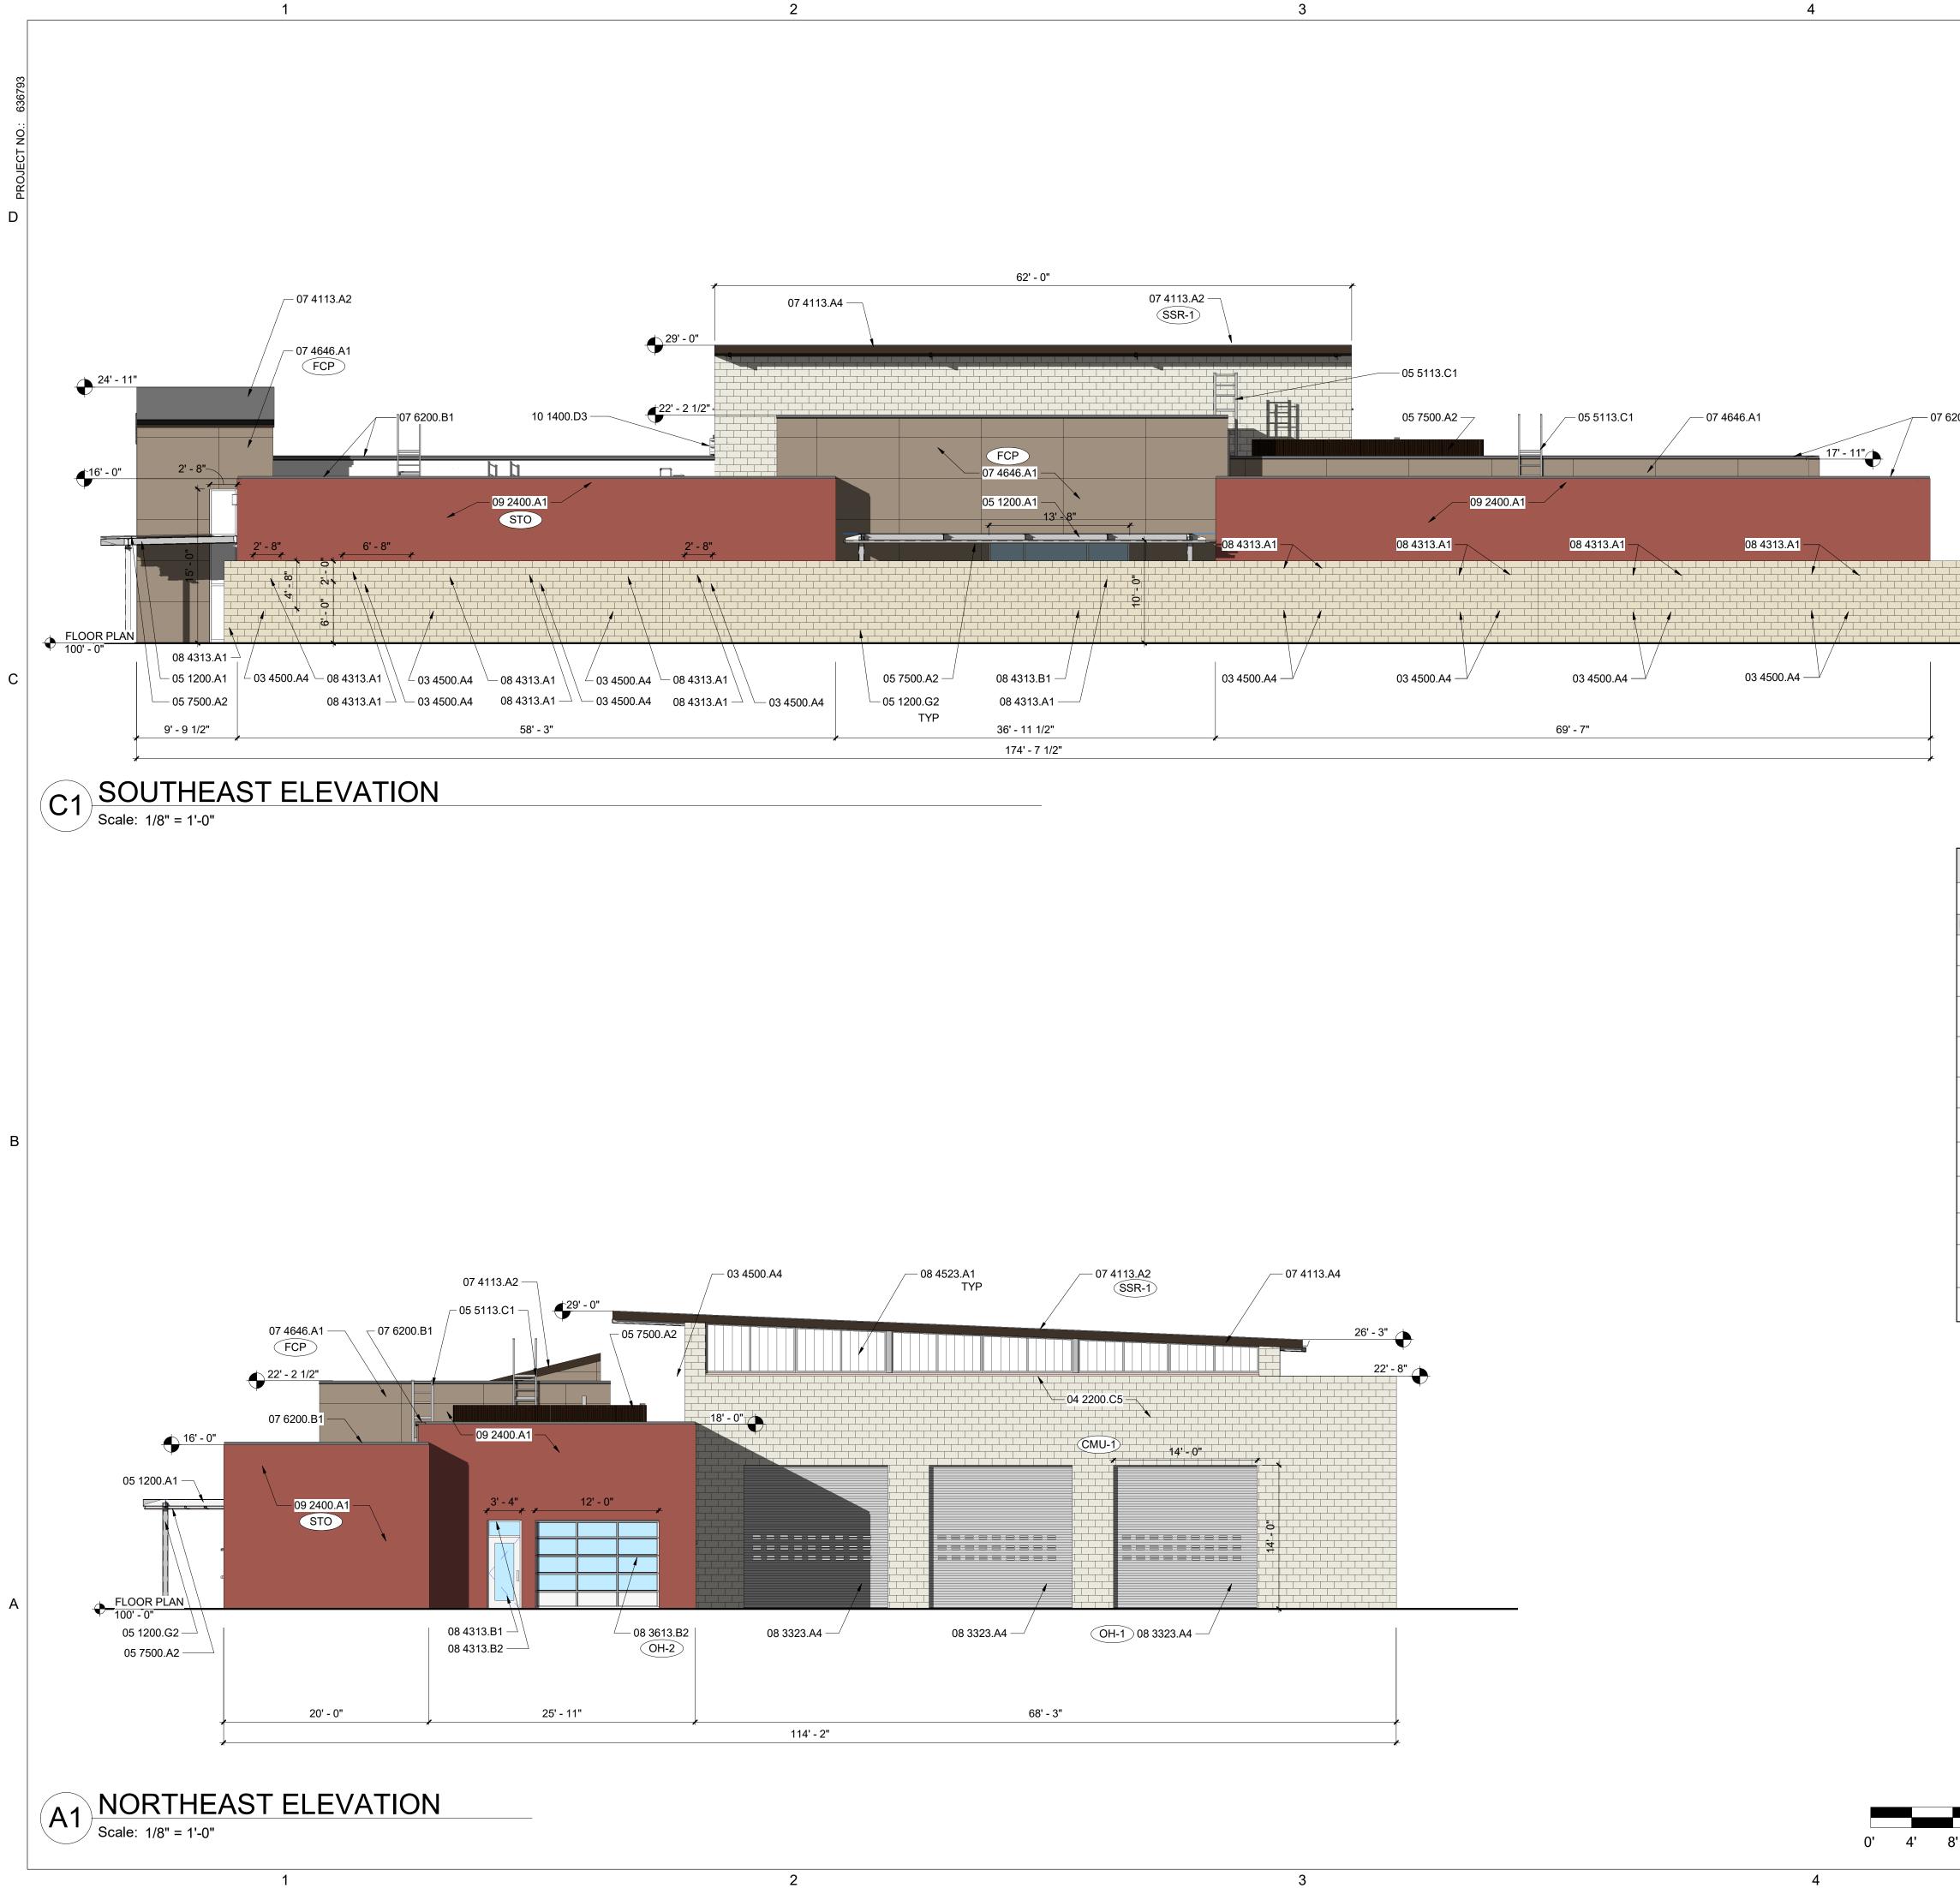

| ,-                          | 2                       | U                       |                    |            |           |           |



3

City of Albuquerque Electronic Stamp

| )0. | B | 1 |  |
|-----|---|---|--|
|     |   |   |  |

4

| GENERAL SHEET NOTES                                                                                                                    |                                                     |  |  |  |  |  |  |  |  |  |
|----------------------------------------------------------------------------------------------------------------------------------------|-----------------------------------------------------|--|--|--|--|--|--|--|--|--|
| A. ALL EXTERIOR HOLLOW METAL DOOR AND WINDOW FRAMES,<br>DOORS, AND EXPOSED STEEL BEAMS AND COLUMNS AND DOOR<br>STOPS SHALL BE PAINTED. | DOORS, AND EXPOSED STEEL BEAMS AND COLUMNS AND DOOR |  |  |  |  |  |  |  |  |  |
| B. REFER COLOR & MATERIAL SCHEDULE