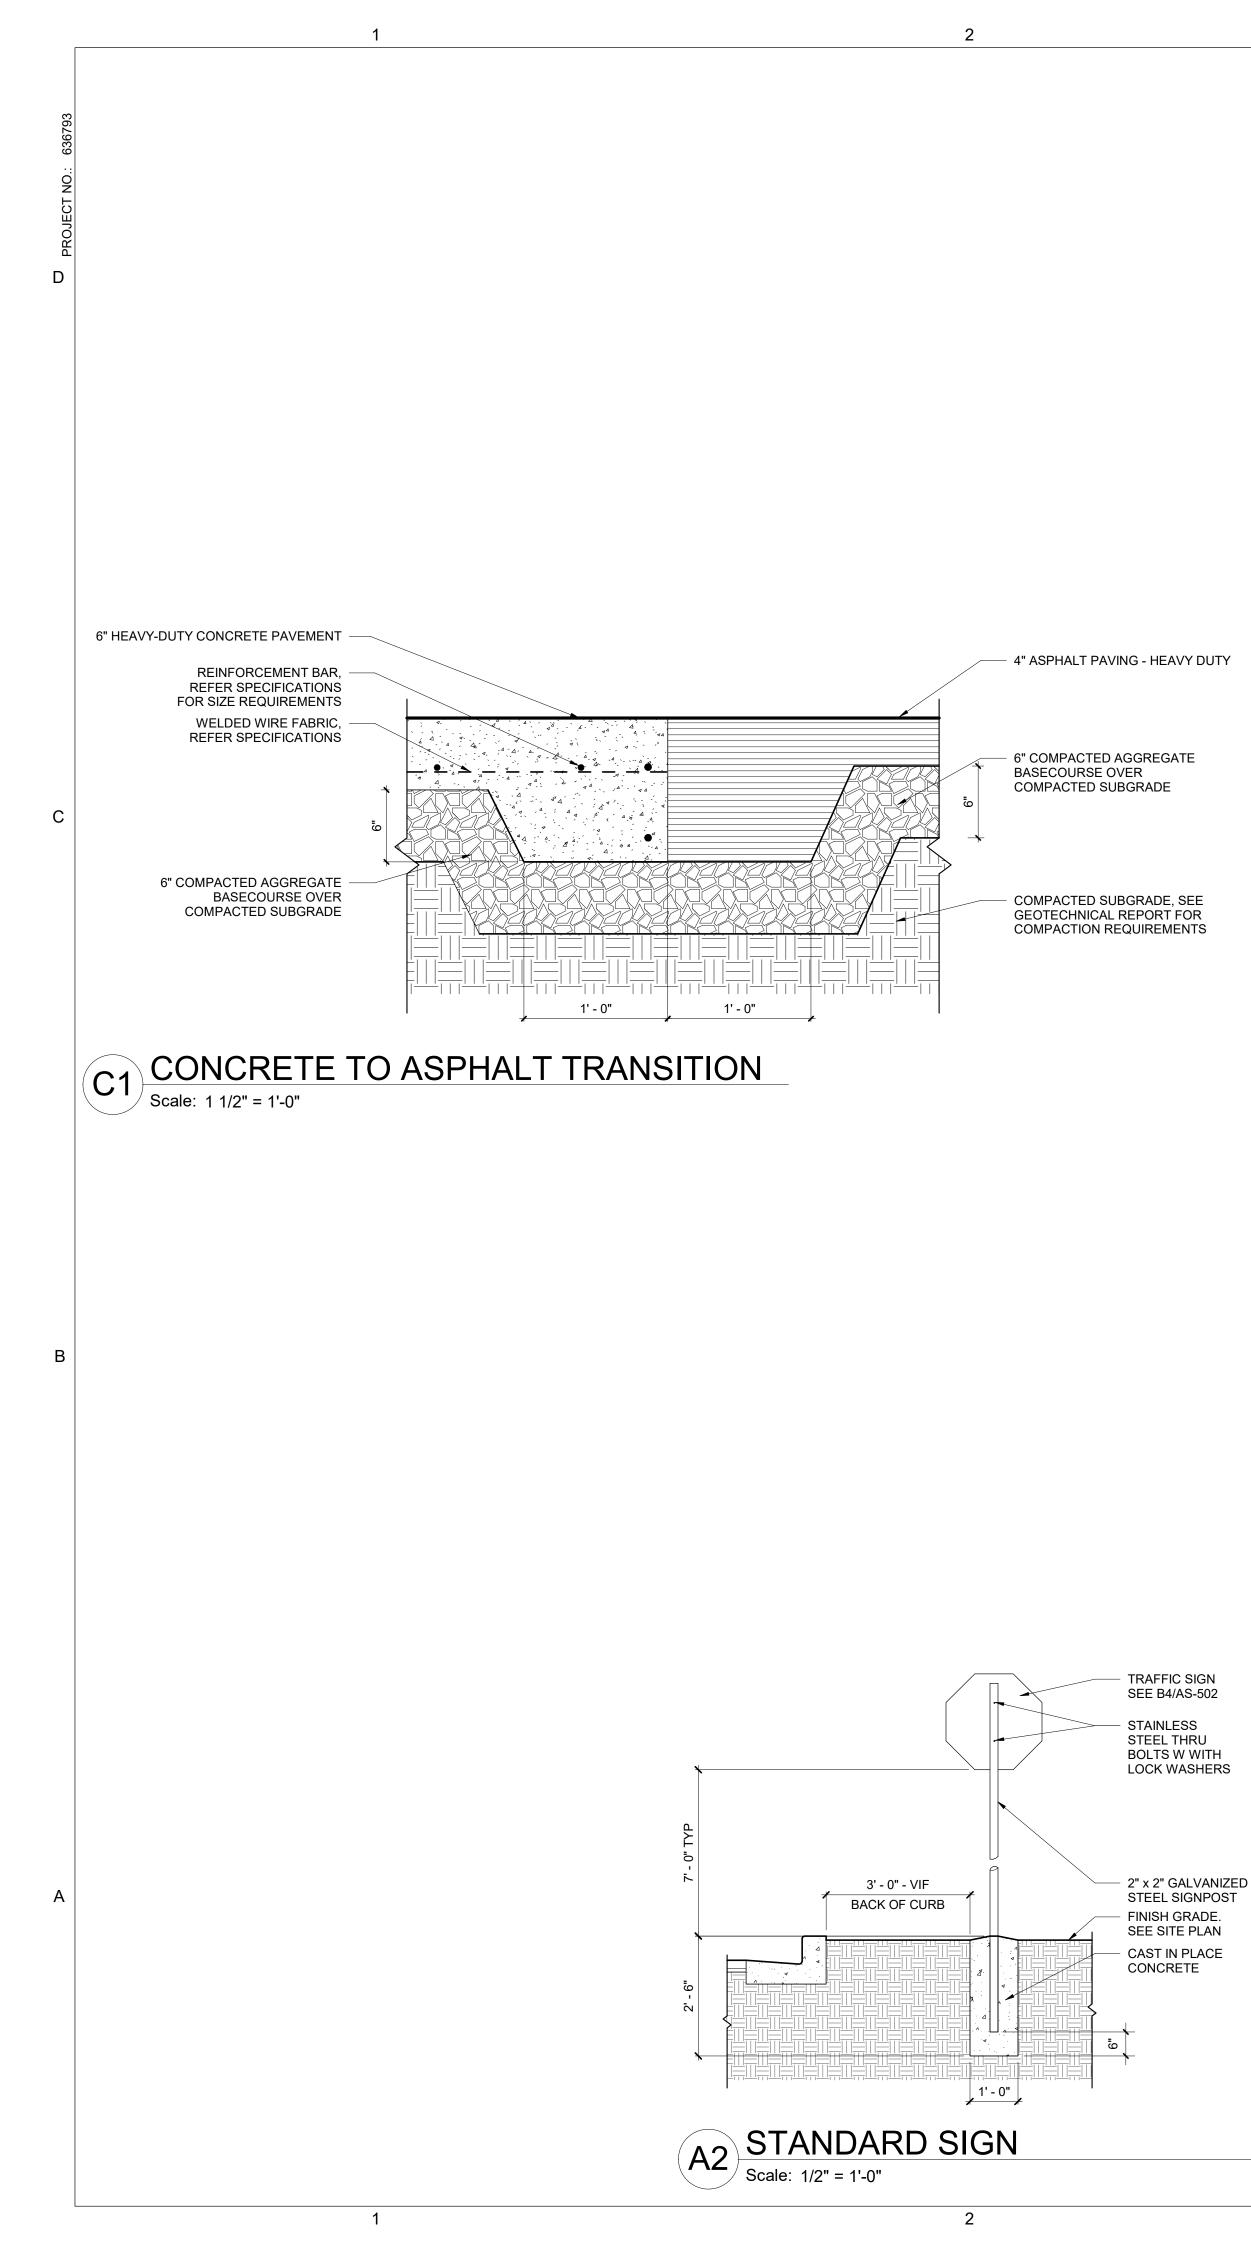

|  |  |  |
| STEEL-1           | SUNSHADE STRUCTURAL<br>STEEL     | MATTE                                           | CASHMERE - DEC758 (LIGHT TAN)         |  |  |  |
| AL-1              | ALUMINUM FRAMED<br>OPENINGS      | EXTERIOR: TRIFAB VG451T<br>INTERIOR: TRIFAB 450 | CLEAR ANODIZED ALUMINUM<br>(SILVER)   |  |  |  |
| OH1               | HIGH SPEED OVERHEAD<br>DOOR      | MODEL #: EPI 300                                | RAL 7012 - BASALT GREY (DARK<br>GREY) |  |  |  |
| OH2               | OVERHEAD SECTIONAL<br>DOOR       | MODEL #: 904U                                   | CLEAR ANODIZED ALUMINUM<br>(SILVER)   |  |  |  |
| HM-D              | HOLLOW METAL DOORS<br>AND FRAMES | MATTE                                           | GRAY WOLF - DE6354 (FLAT<br>GREY)     |  |  |  |















# LIGHT POLE, REFER ELECTRICAL

POLE VIBRATION DAMPERS, LEVELING NUTS WITH CAPS AND STEEL BASE BOLD COVER TO MATCH POLE

3/4" CHAMFER AND TOOL FINISH

GROUT JOINT ALL AROUND

PROVIDE RAISED BASE FOR ALL POLES IN PAVED PARKING

AREAS AND AREAS WITHIN 24" OF CURB FROM EDGE OF POLE

BASE

CONCRETE SIDEWALK (WHERE REQUIRED) WITH 1/2" EXPANSION JOINT,

MATERIAL & SEALANT

UNDER GROUND CONDUIT, REFER ELECTRICAL

PROVIDE CONCRETE BASE WITH 4 #6 REBAR VERT, AND #4 REBAR

HORZ AT 12" OC 3500 PSI ROUND POURED CONCRETE BASE, SIZE PER SCHEDULE ABOVE

4



Scale: 1/2" = 1'-0"

3/4" DIA LIGHTNING ARREST EXTEND 12" BELOW CONCRETE FOOTING

\* POLE BASE LENGTH (L) BELOW FINISHED

GRADE AND DIAMETER (D) AS FOLLOWS

ANCHOR BOLTS PER

RECOMMENDATIONS

BOND GROUND TO REBAR

MANUFACTURERS

TOP OF POLE