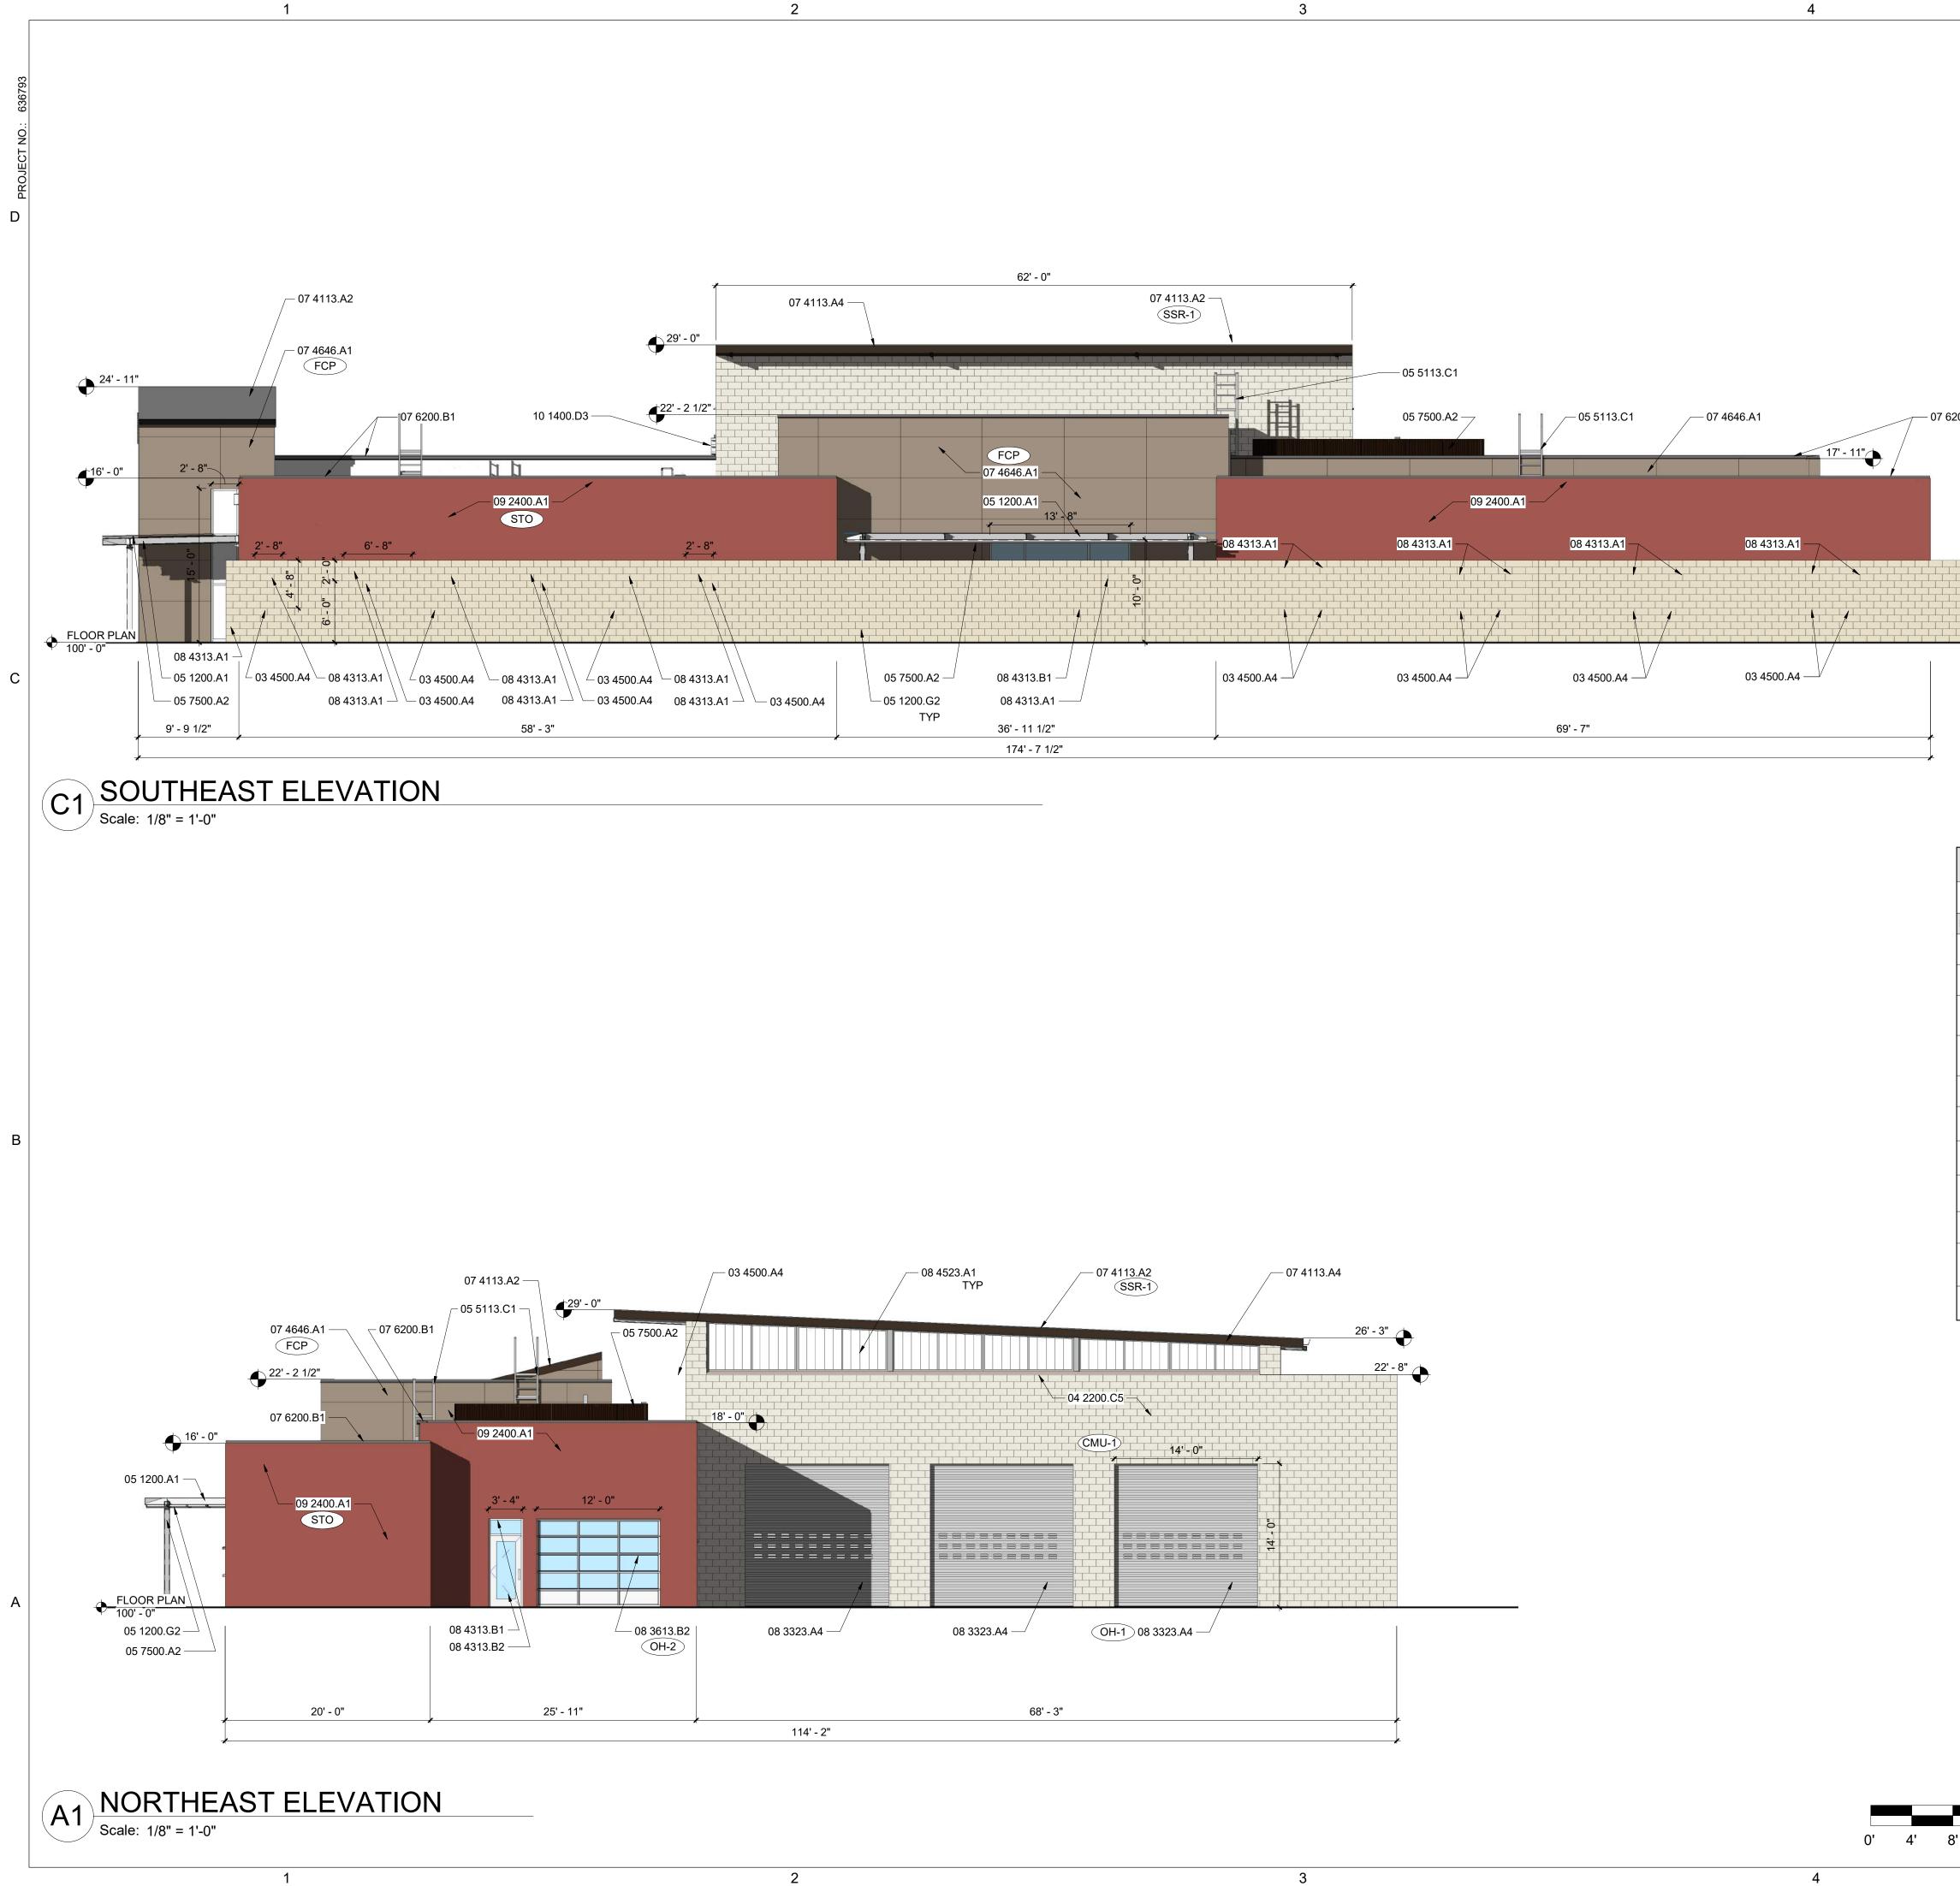

|                                                                                                                   |              |                             |            | C                 | , <b>—</b> _                             | 2                       | 0                     | 1                      |                |           |            |
|                         |                                                    |                                                                                                                   |              |                             |            |                   | -                                        |                         | -                     | -                      |                |           |            |



City of Albuquerque Electronic Stamp

| 0. | В | 1 |  |
|----|---|---|--|
|    |   |   |  |

| _  | -     | -    |        |  |
|----|-------|------|--------|--|
|    |       |      |        |  |
|    | 1.7   |      | 10.00  |  |
|    |       |      |        |  |
| 10 | 100   | 1.1  | 1000   |  |
|    |       |      |        |  |
|    | 10    | 1    | 100    |  |
|    |       |      |        |  |
|    | 100   | 1.1  | 1000   |  |
|    |       |      |        |  |
| 10 | 19.00 | 10.0 | 1000 3 |  |

| GENERAL SHEET NOTES                                                                                                                    |                                                                           |  |  |
|--------------------------------------------------------------------------