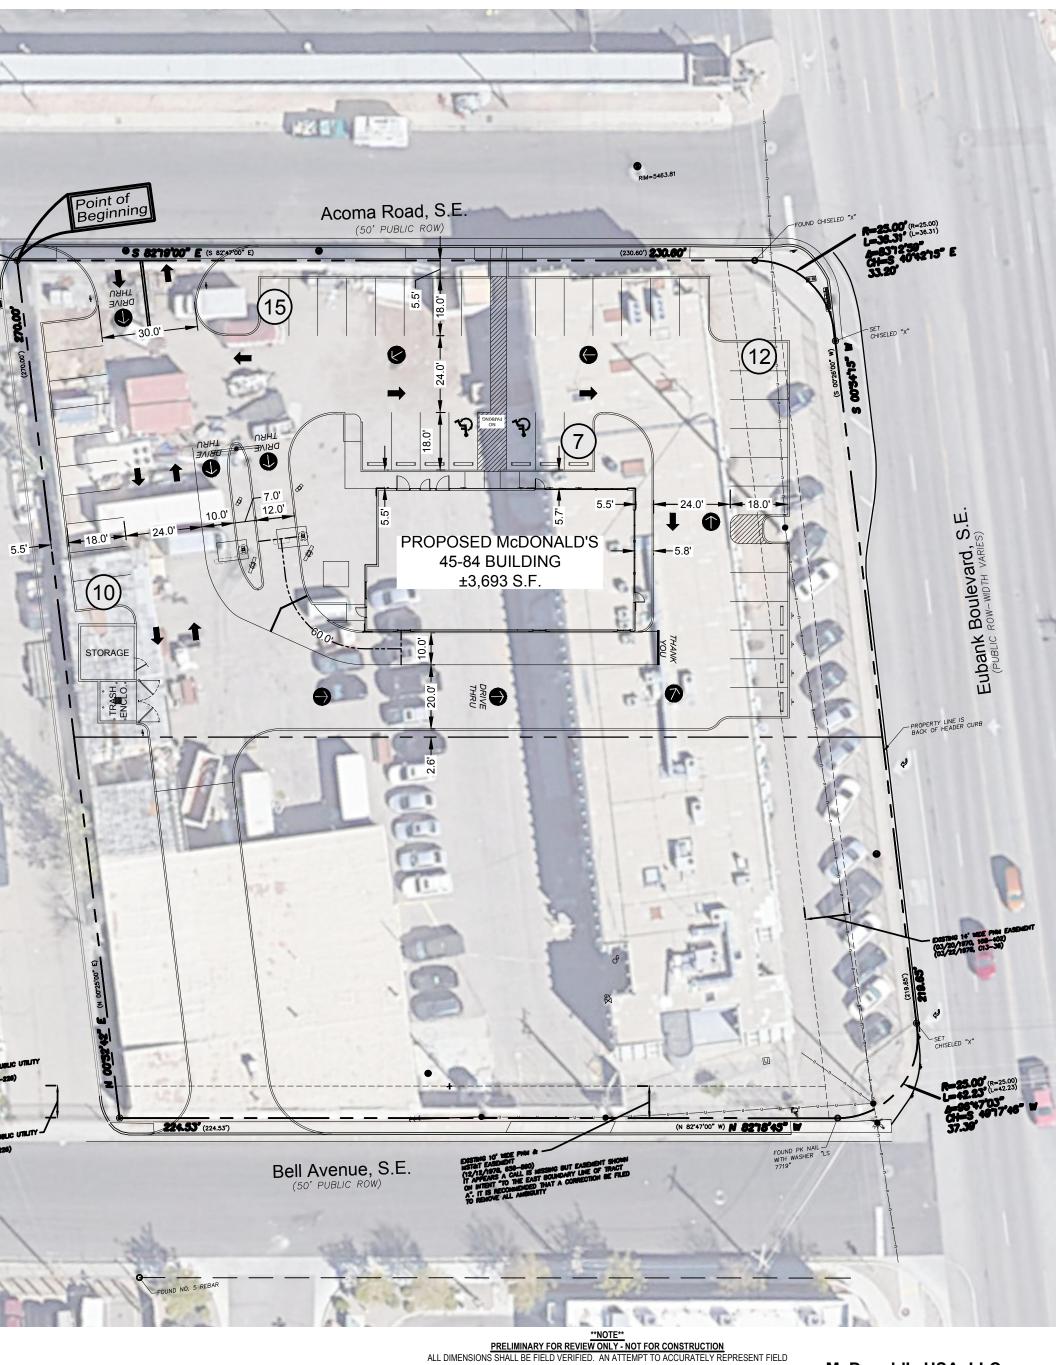

## Conceptual New Build Option B - McDonald's L/C: 30-0275

301 Eubank BLVD SE - Albuquerque, Bernalillo County, NM 09/13/2024