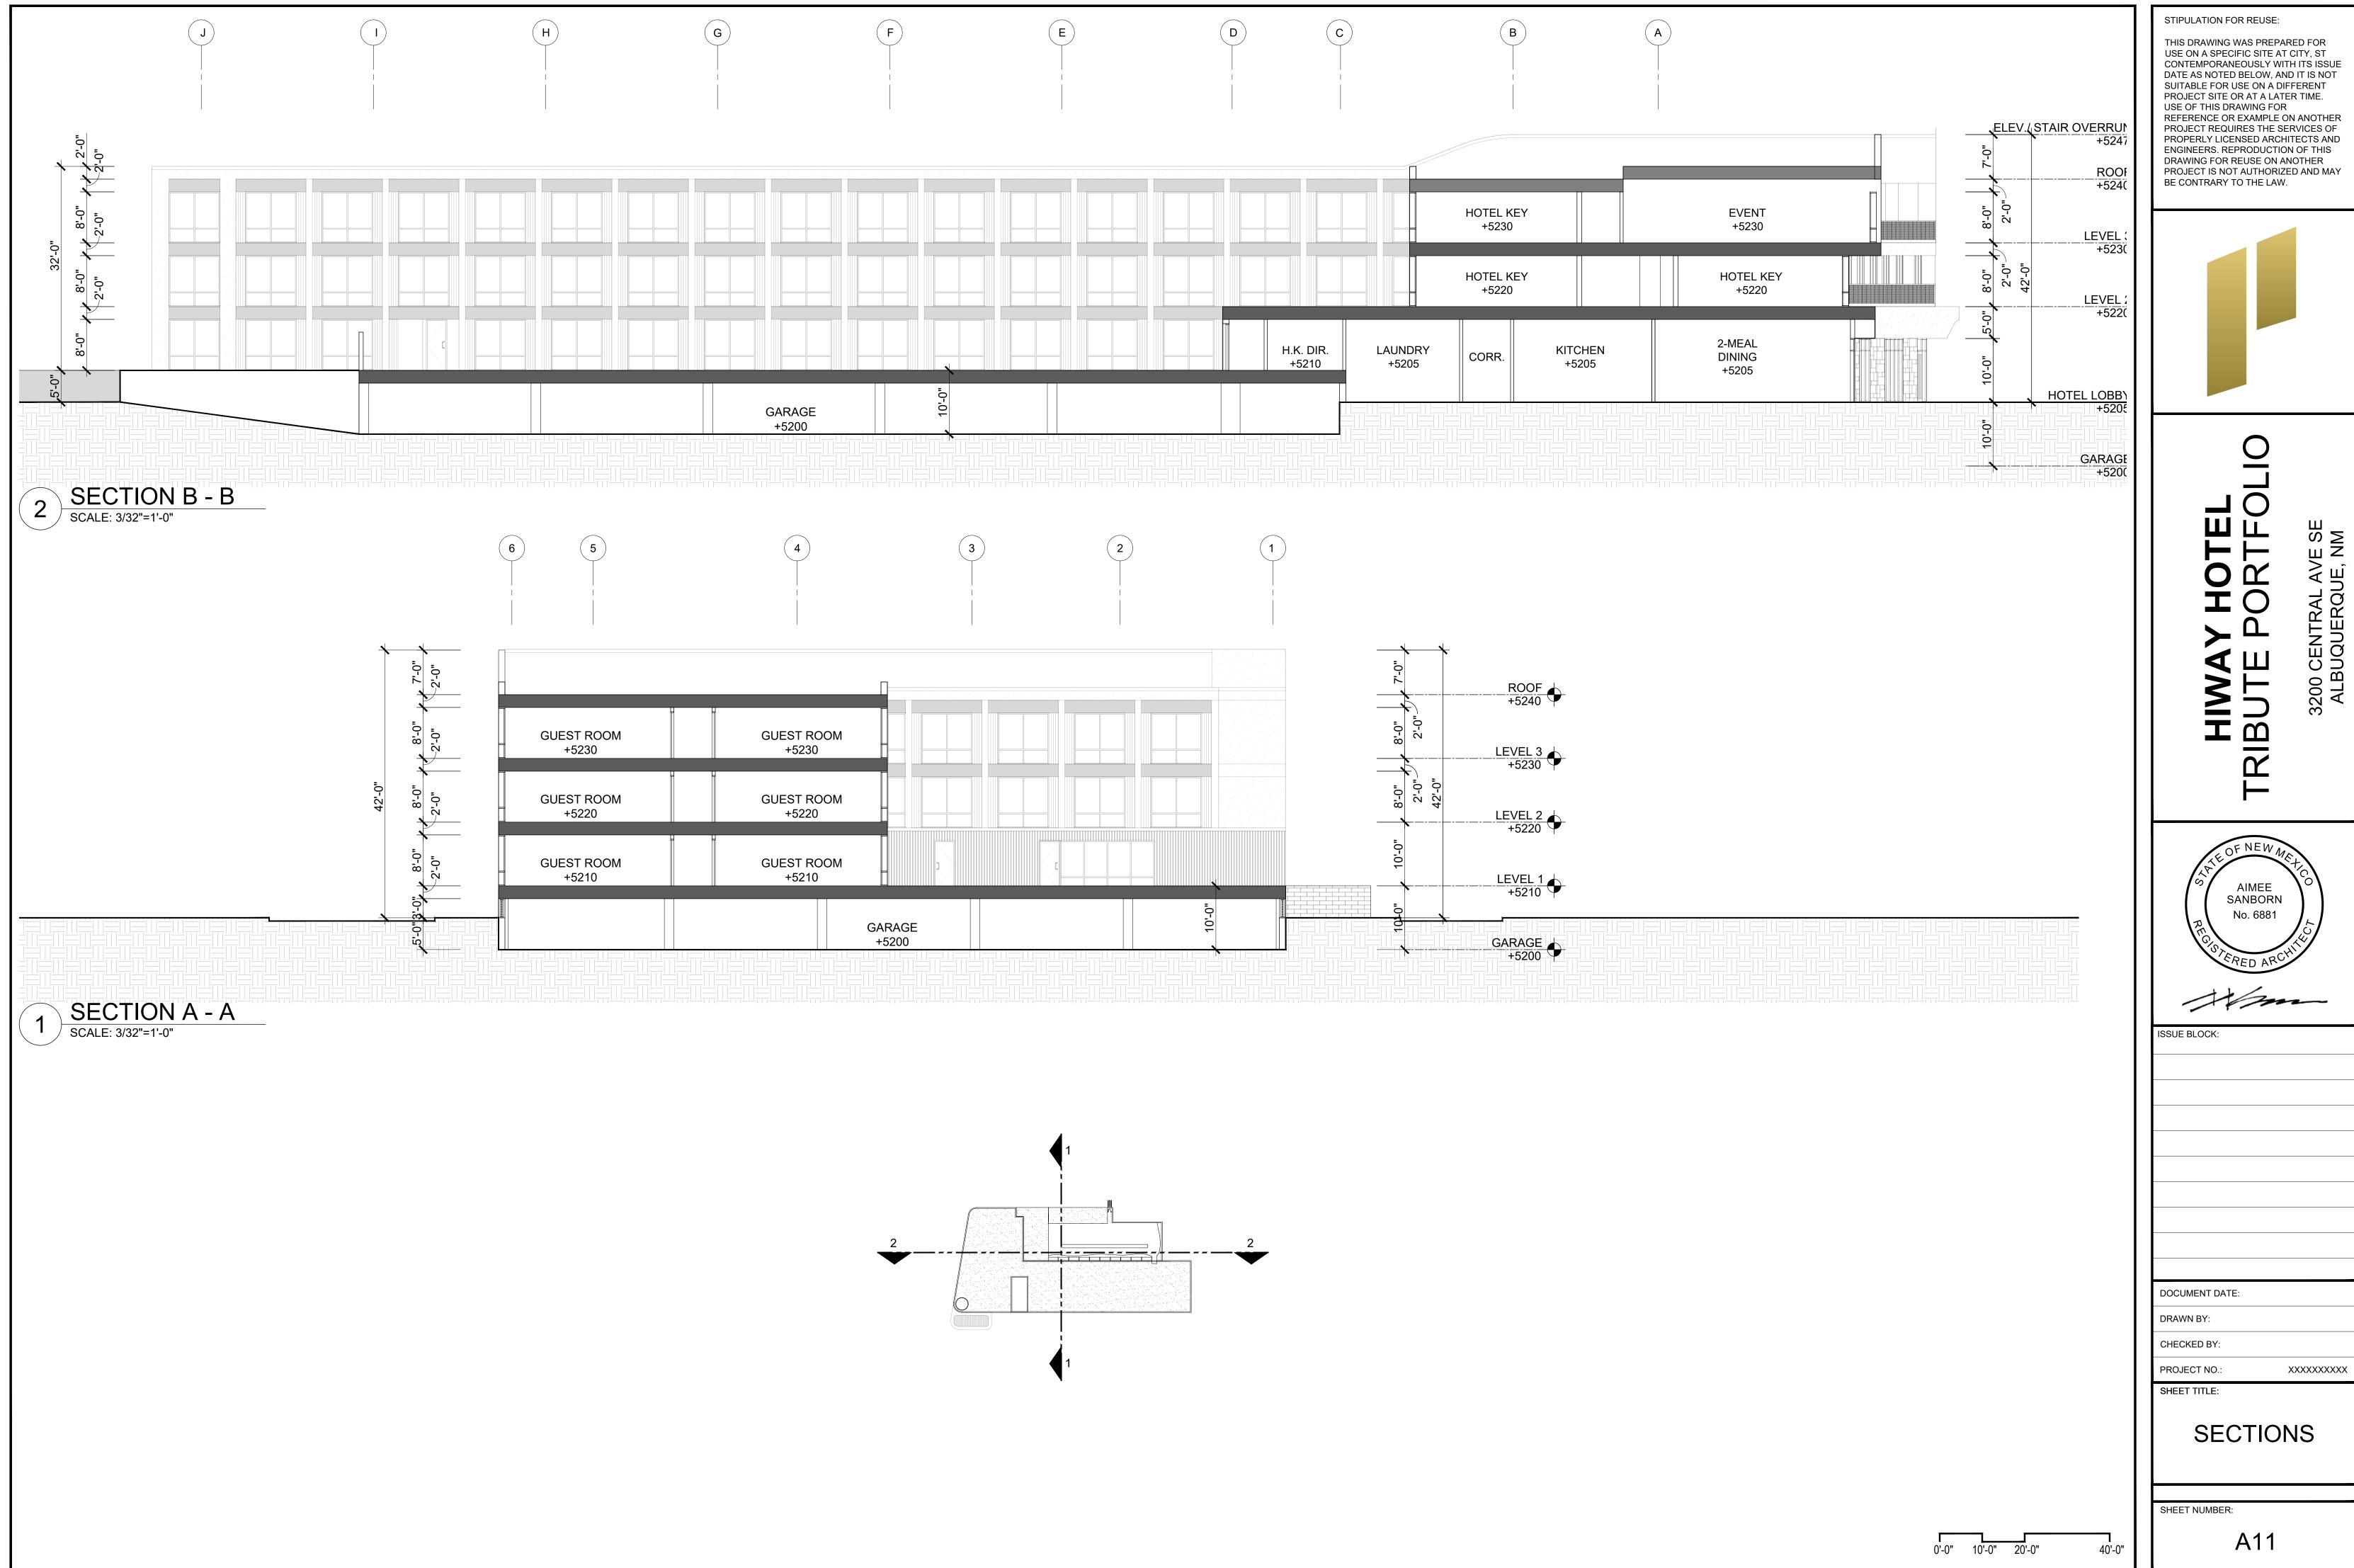

## HIWAY HOTEL TRIBUTE PORTFOLIC

| 4 |       |      |
|---|-------|------|
|   | ISSUE | BLOC |

DOCUMENT DATE:

DRAWN BY:

CHECKED BY:

PROJECT NO.:

SHEET TITLE:

FLOOR PLAN

XXXXXXXXXX

SHEET NUMBER:

A6

0" 10'-0" 20'-0" 40'-0"

COLUMN COVER FOR CANOPY GL - 01

STR - 03

STR - 04

ALUMINUM DOOR AS - 01