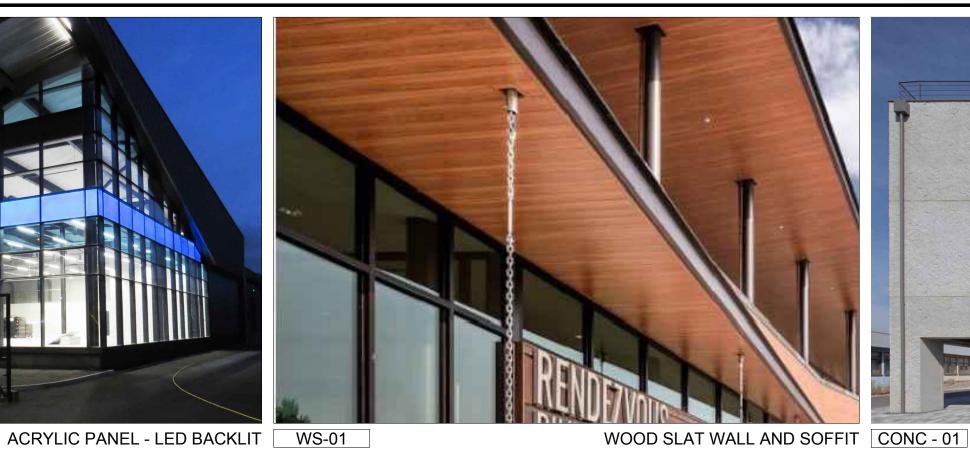

XXXXXXXXXX

SHEET NUMBER:

A6

0" 10'-0" 20'-0" 40'-0"

COLUMN COVER FOR CANOPY GL - 01

STR - 03

STR - 04

ALUMINUM DOOR AS - 01

ALUMINUM SLIDING DOOR SYSTEM STUC-01

ALUMINUM WINDOW & DOOR SYSTEM VS - 01

STUCCO 01 STUC - 02

METAL PANEL (VERTICAL SLATS - WOOD TEXTURE) PC - 01

POLYCARBONATE ROOF PANEL AG - 01

**ALUMINUM GRATE** 

DRAWN BY: