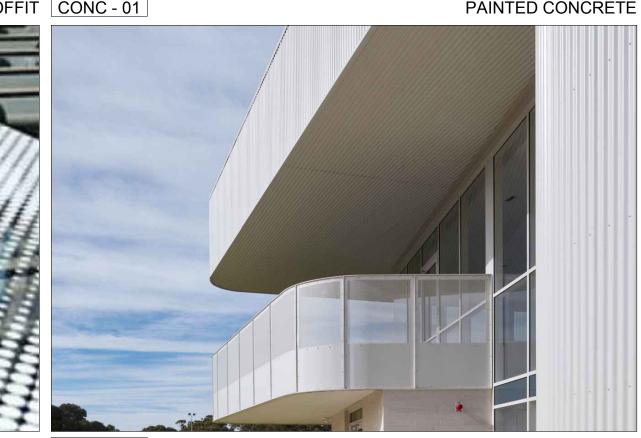

XXXXXXXXXX

SHEET NUMBER:

A6

0" 10'-0" 20'-0" 40'-0"

COLUMN COVER FOR CANOPY GL - 01

STR - 03

STR - 04

ALUMINUM DOOR AS - 01

ALUMINUM SLIDING DOOR SYSTEM STUC-01

ALUMINUM WINDOW & DOOR SYSTEM VS - 01

STUCCO 01 STUC - 02

METAL PANEL (VERTICAL SLATS - WOOD TEXTURE) PC - 01

POLYCARBONATE ROOF PANEL AG - 01

**ALUMINUM GRATE** 

DRAWN BY: