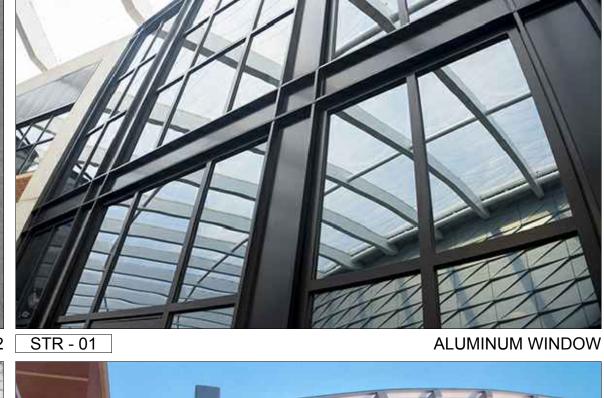

XXXXXXXXXX

SHEET NUMBER:

A6

0" 10'-0" 20'-0" 40'-0"

COLUMN COVER FOR CANOPY GL - 01

STR - 03

STR - 04

ALUMINUM DOOR AS - 01