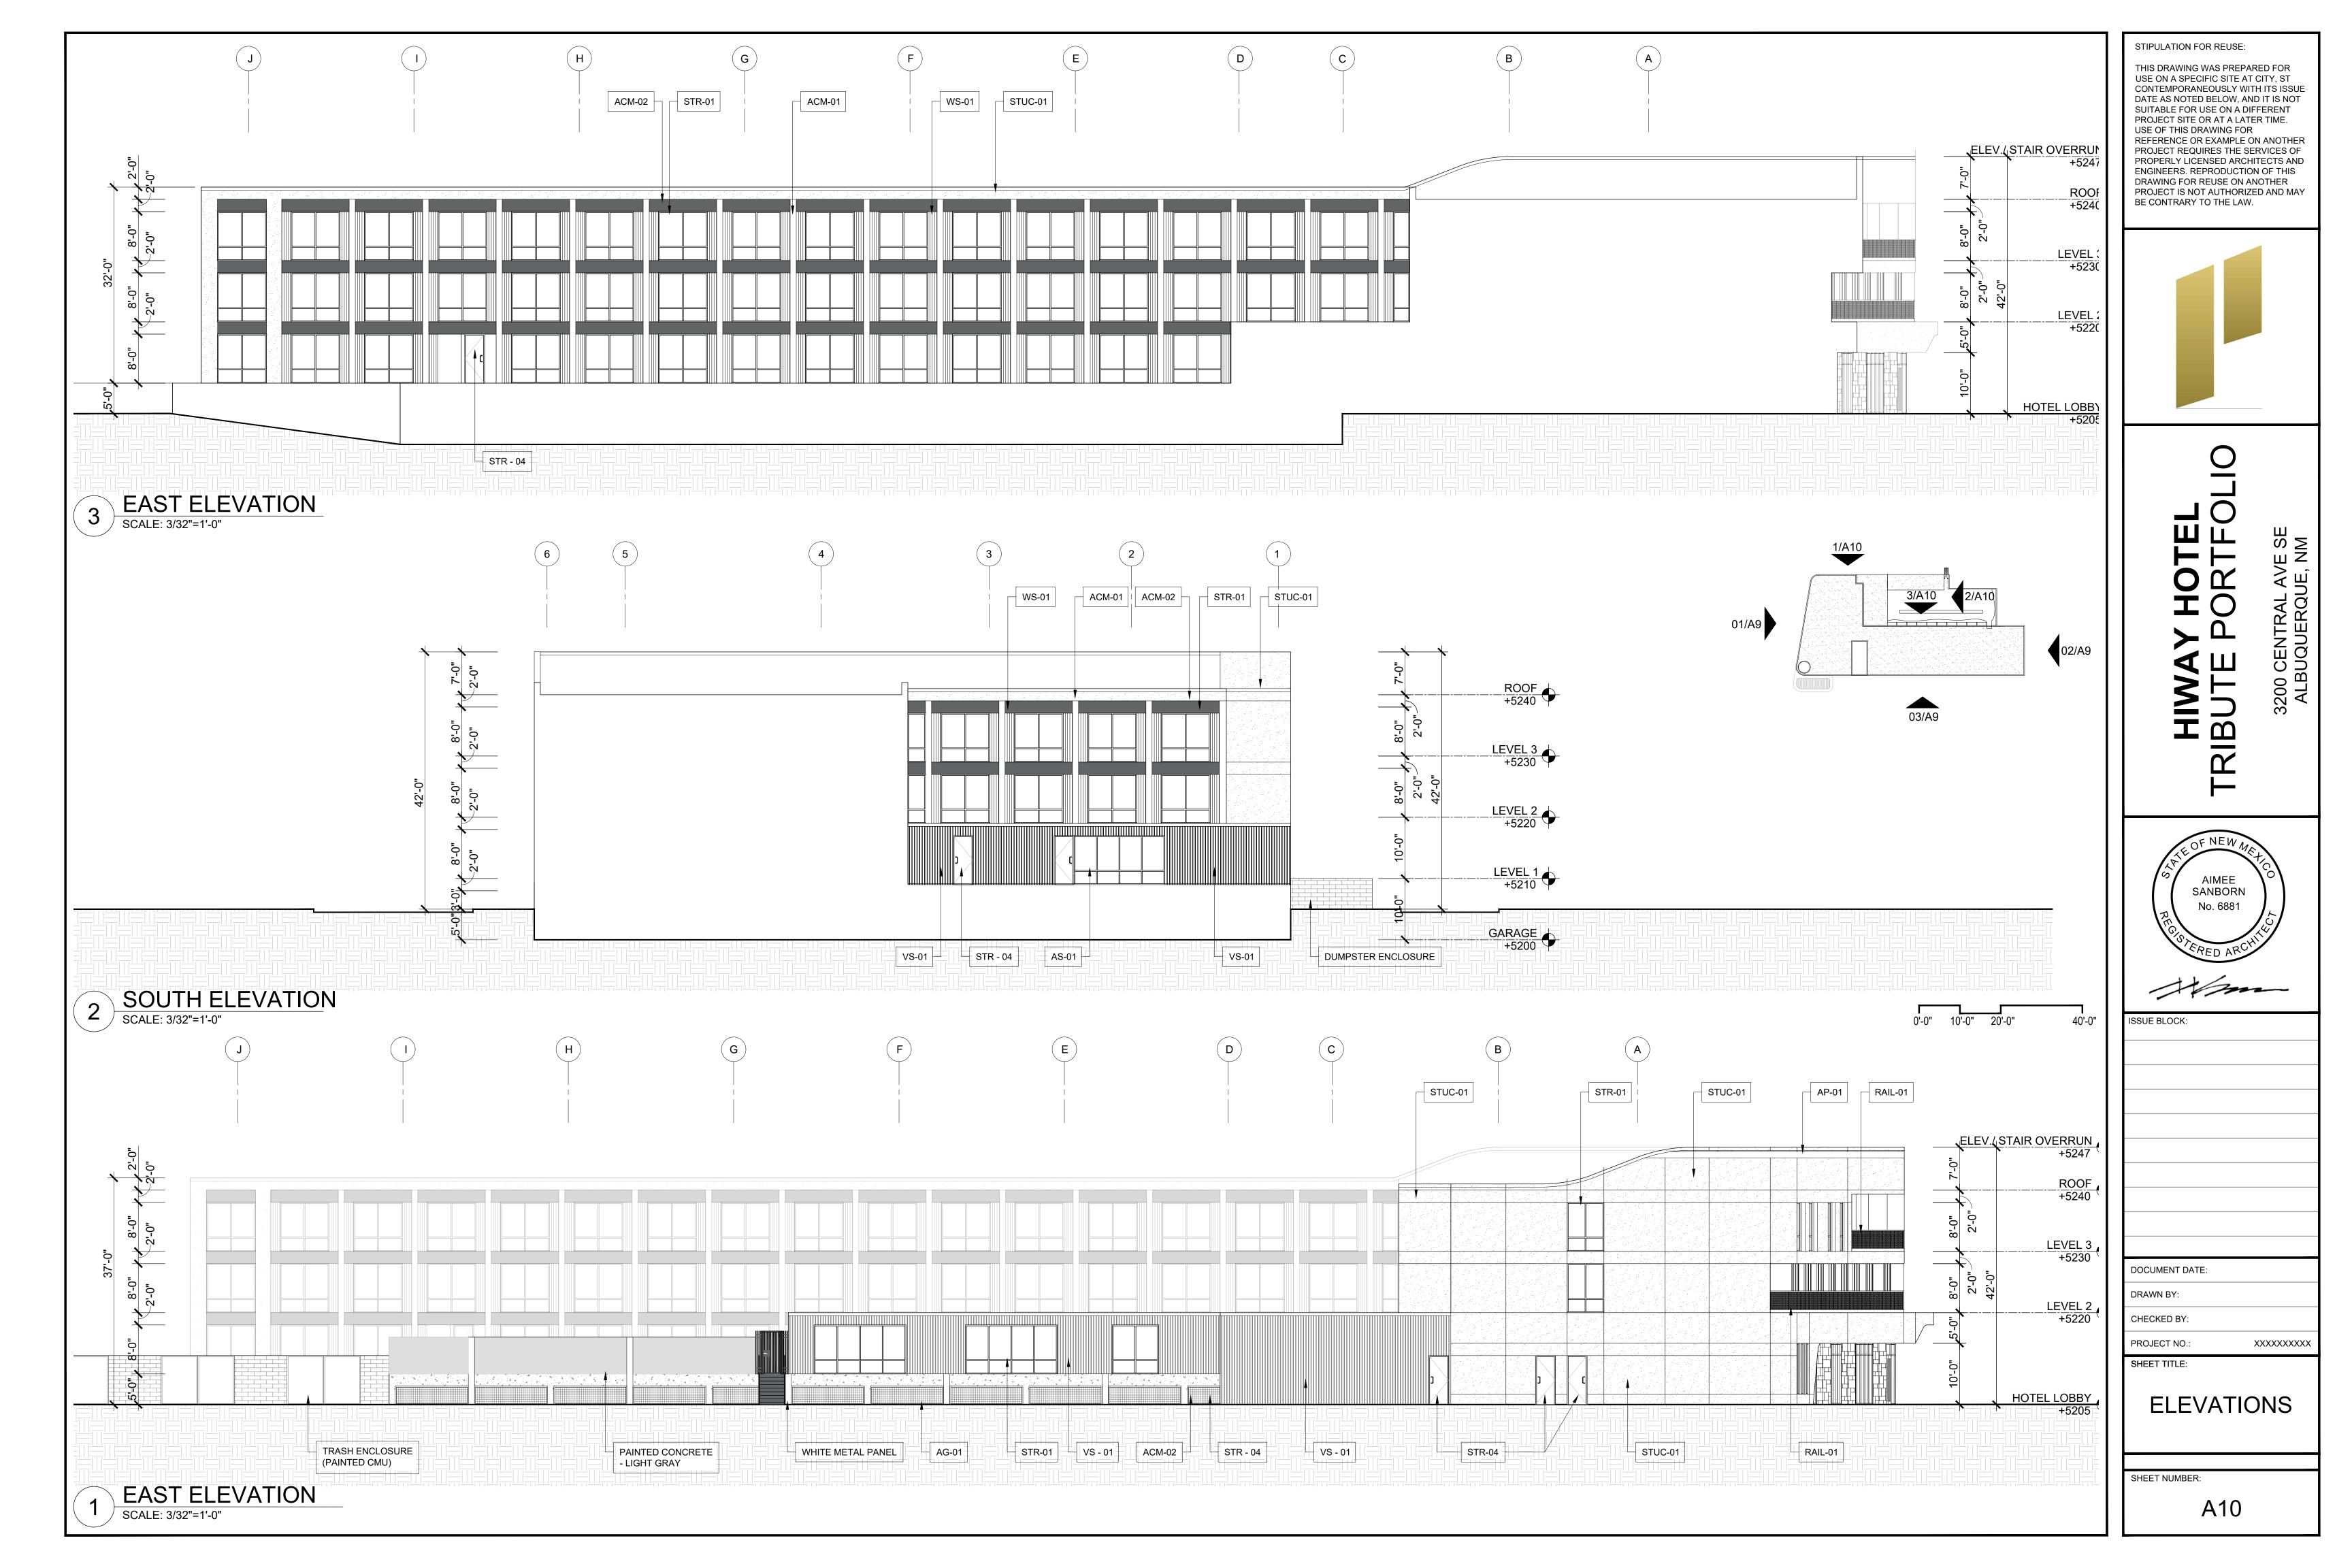

## HIWAY HOTEL TRIBUTE PORTFOLIC

| 4 |       |      |
|---|-------|------|
|   | ISSUE | BLOC |

DOCUMENT DATE:

DRAWN BY:

CHECKED BY:

PROJECT NO.:

SHEET TITLE:

FLOOR PLAN

XXXXXXXXXX

SHEET NUMBER:

A6

0" 10'-0" 20'-0" 40'-0"

COLUMN COVER FOR CANOPY GL - 01

STR - 03

STR - 04

ALUMINUM DOOR AS - 01