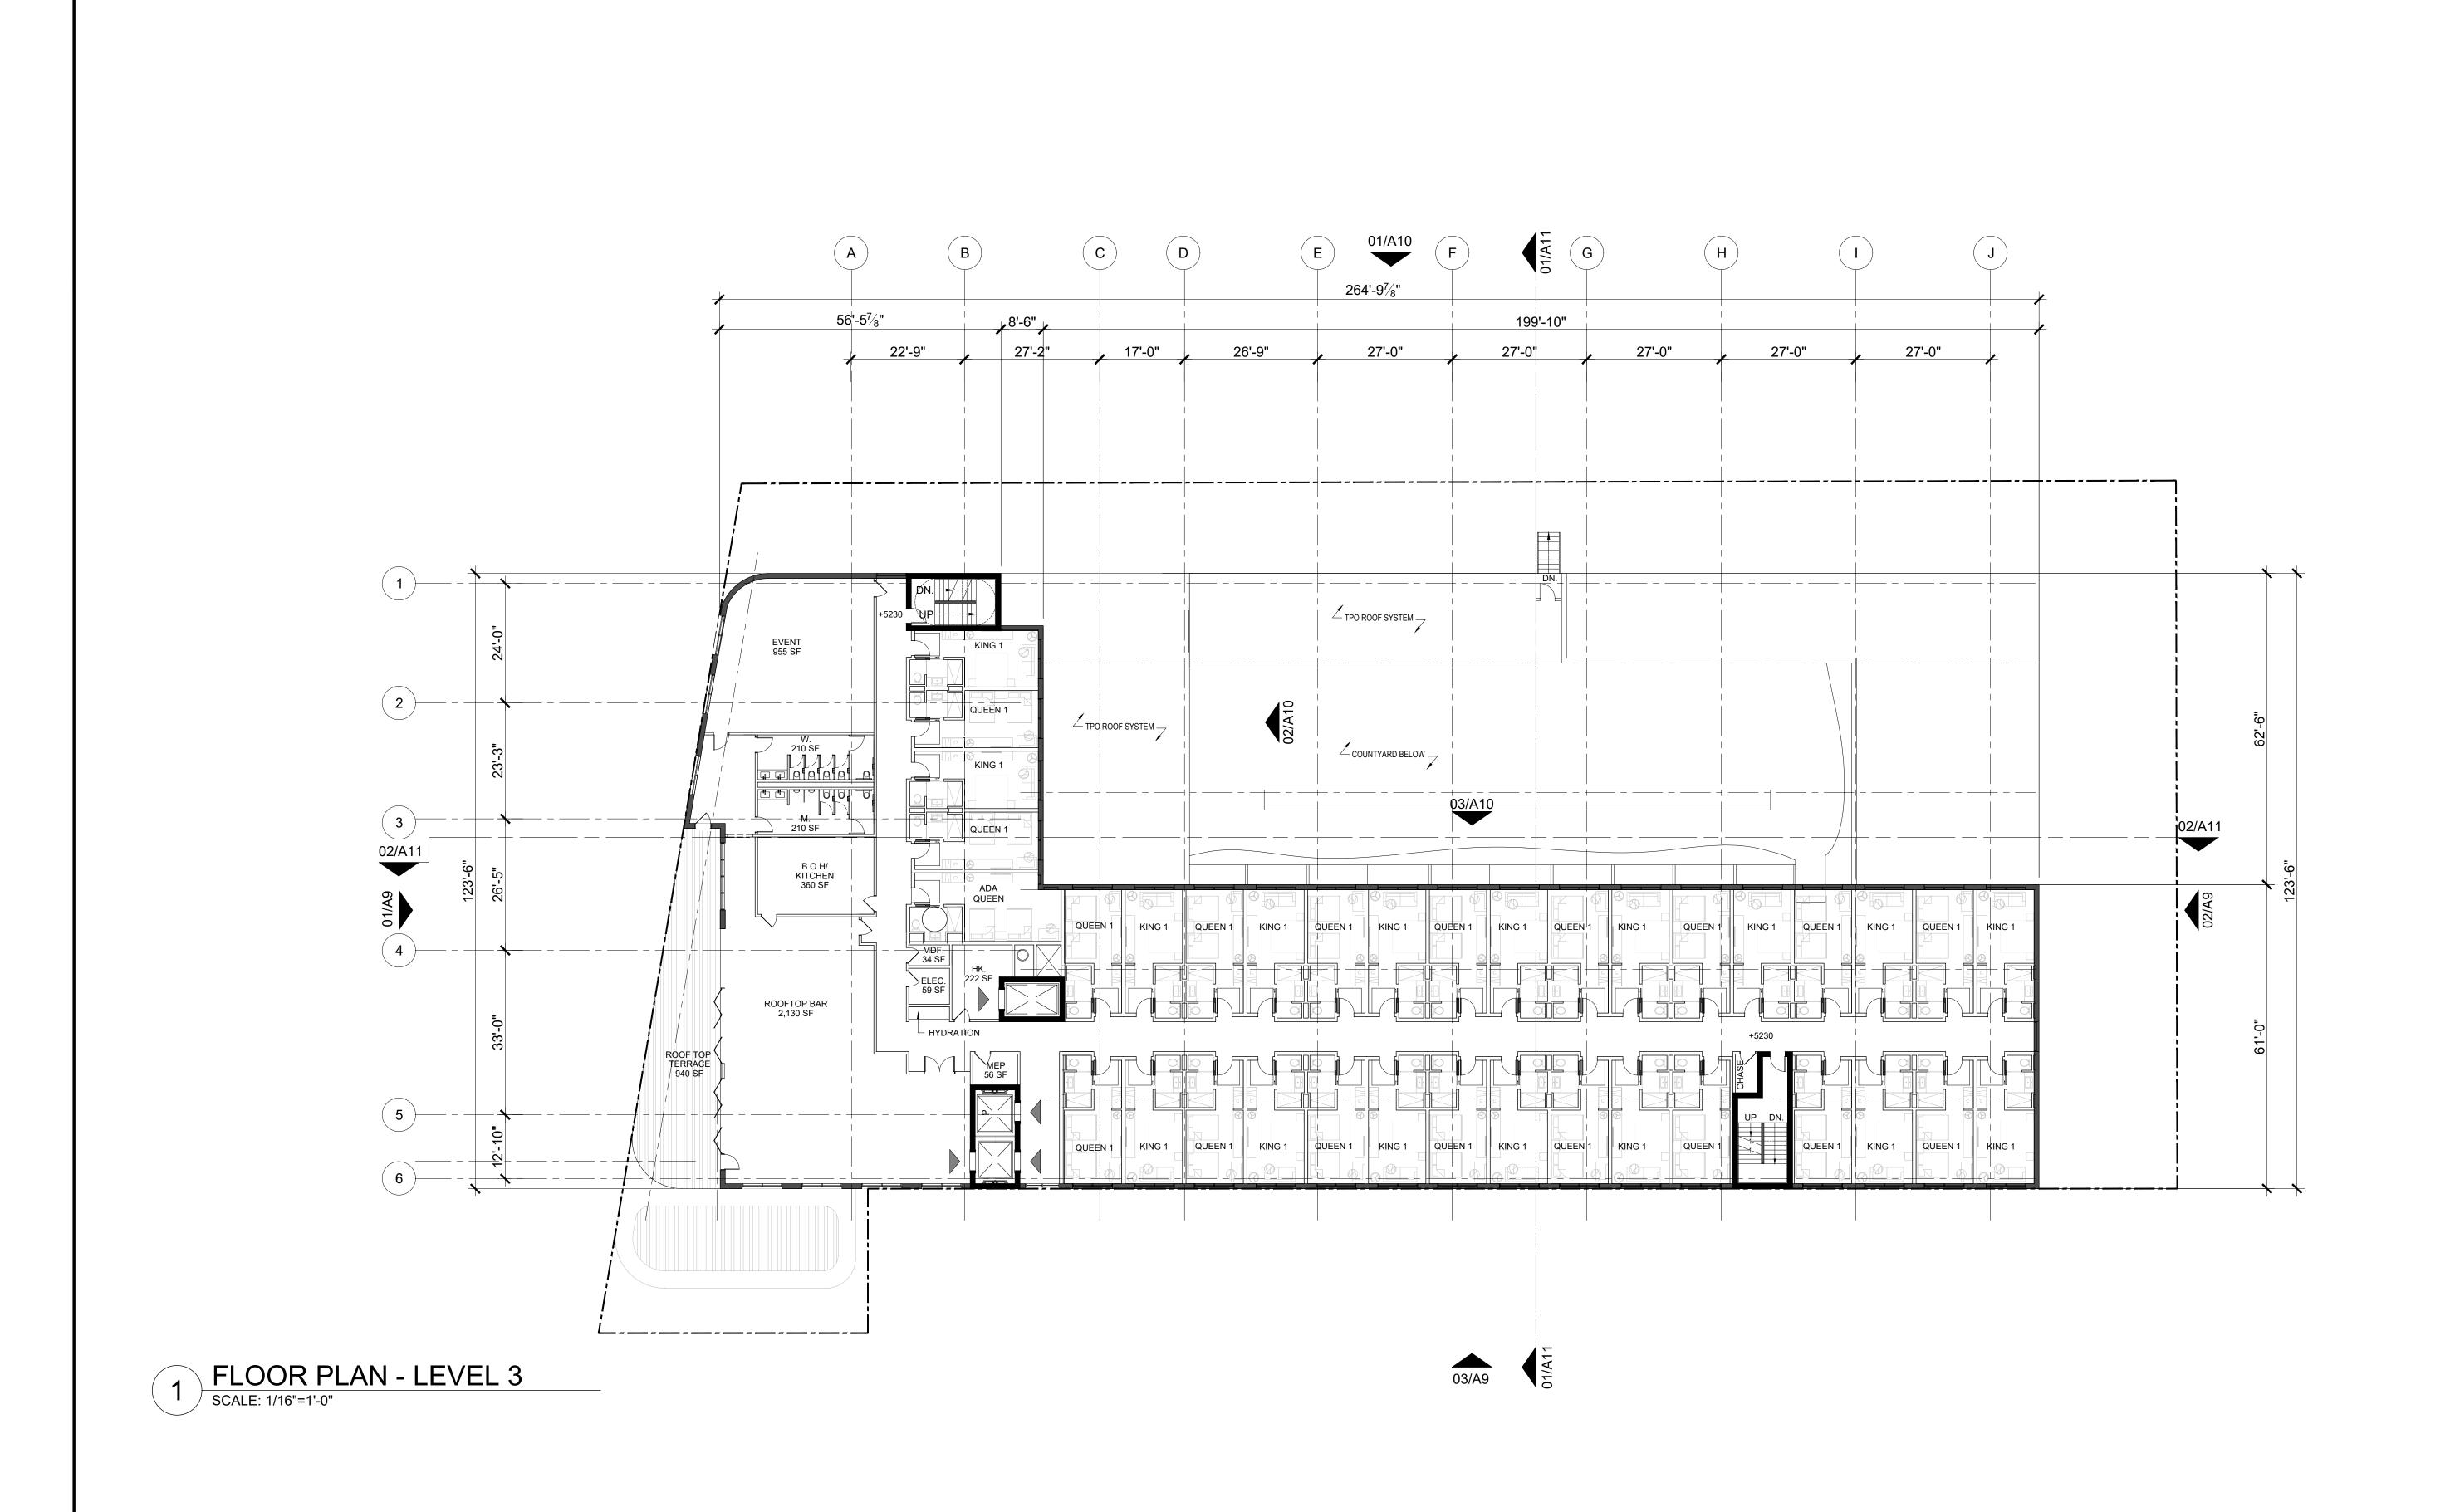

## HIWAY HOTEL TRIBUTE PORTFOLIC

| 4 |       |      |
|---|-------|------|
|   | ISSUE | BLOC |

DOCUMENT DATE:

DRAWN BY:

CHECKED BY:

PROJECT NO.:

SHEET TITLE:

FLOOR PLAN

XXXXXXXXXX

SHEET NUMBER:

A6

0" 10'-0" 20'-0" 40'-0"

COLUMN COVER FOR CANOPY GL - 01

STR - 03

STR - 04

ALUMINUM DOOR AS - 01