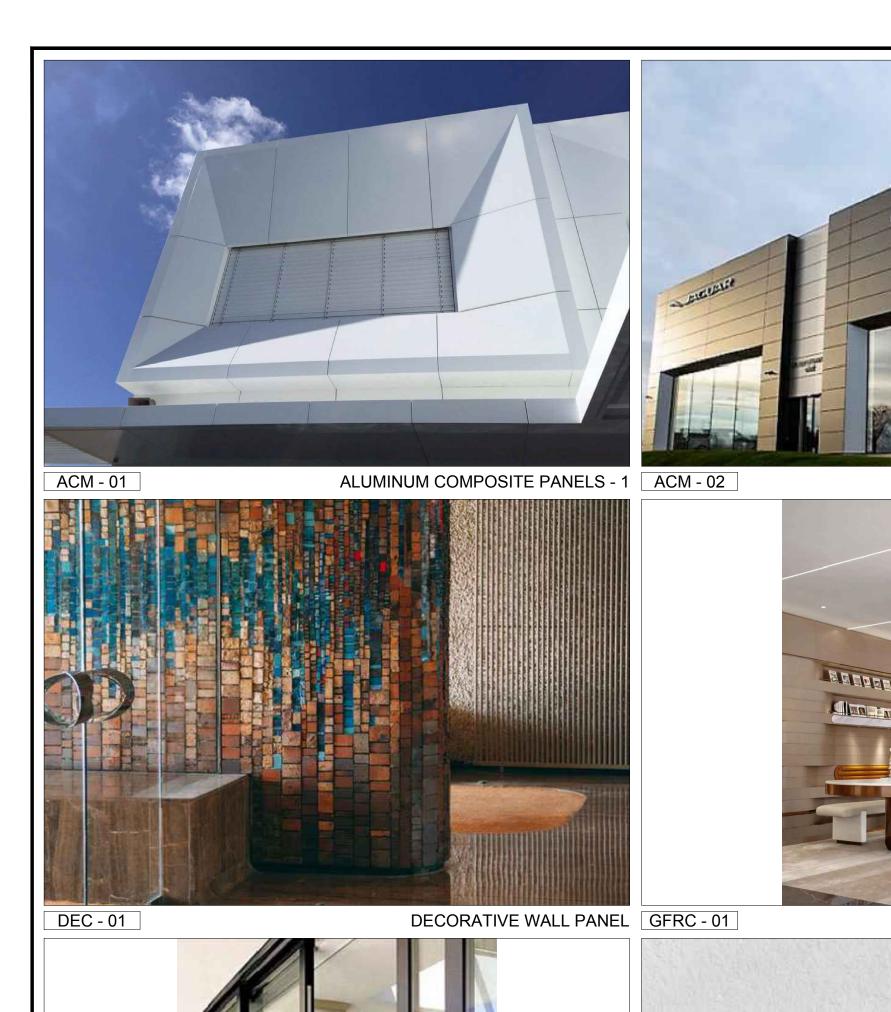

XXXXXXXXXX

SHEET NUMBER:

A6

0" 10'-0" 20'-0" 40'-0"

COLUMN COVER FOR CANOPY GL - 01

STR - 03

STR - 04

ALUMINUM DOOR AS - 01

ALUMINUM SLIDING DOOR SYSTEM STUC-01

ALUMINUM WINDOW & DOOR SYSTEM VS - 01

STUCCO 01 STUC - 02

METAL PANEL (VERTICAL SLATS - WOOD TEXTURE) PC - 01

POLYCARBONATE ROOF PANEL AG - 01

**ALUMINUM GRATE** 

DRAWN BY: