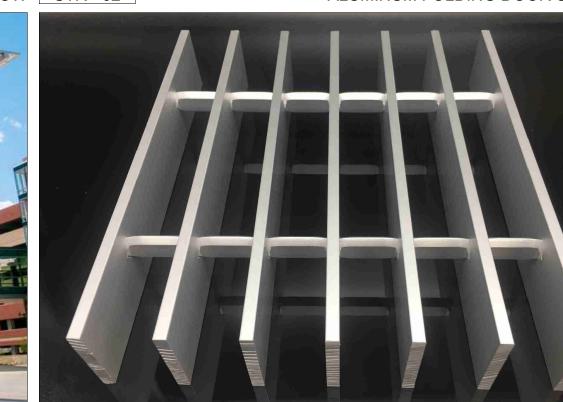

ALUMINUM SLIDING DOOR SYSTEM STUC-01

ALUMINUM WINDOW & DOOR SYSTEM VS - 01

STUCCO 01 STUC - 02

METAL PANEL (VERTICAL SLATS - WOOD TEXTURE) PC - 01

POLYCARBONATE ROOF PANEL AG - 01

**ALUMINUM GRATE** 

DRAWN BY: