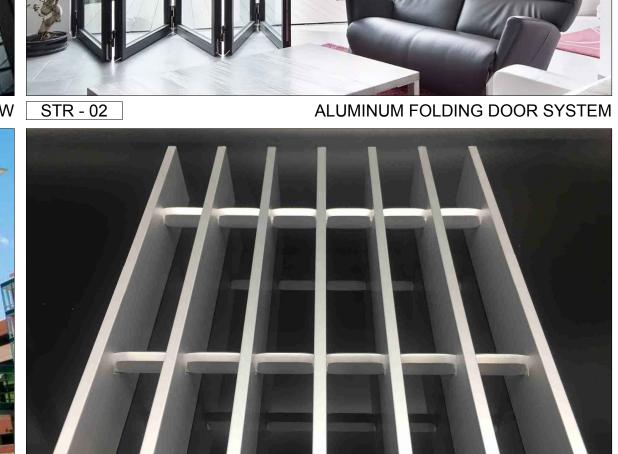

ALUMINUM SLIDING DOOR SYSTEM STUC-01

ALUMINUM WINDOW & DOOR SYSTEM VS - 01

STUCCO 01 STUC - 02

METAL PANEL (VERTICAL SLATS - WOOD TEXTURE) PC - 01

POLYCARBONATE ROOF PANEL AG - 01

**ALUMINUM GRATE** 

DRAWN BY: