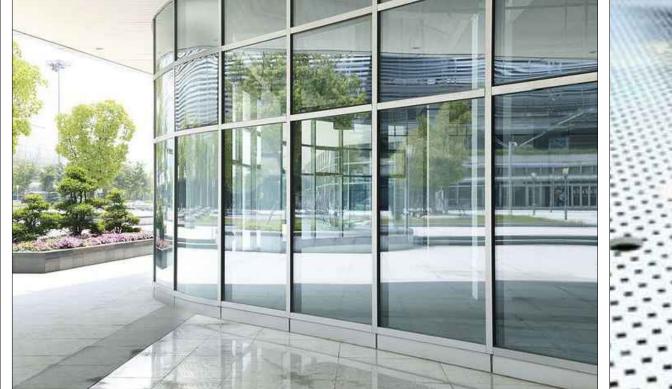

XXXXXXXXXX

SHEET NUMBER:

A6

0" 10'-0" 20'-0" 40'-0"

COLUMN COVER FOR CANOPY GL - 01

STR - 03

STR - 04

ALUMINUM DOOR AS - 01