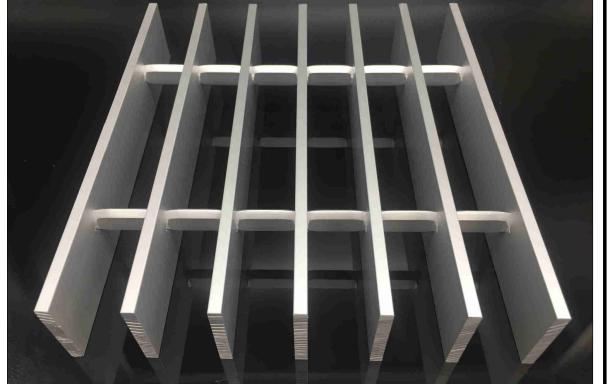

ALUMINUM SLIDING DOOR SYSTEM STUC-01

ALUMINUM WINDOW & DOOR SYSTEM VS - 01

STUCCO 01 STUC - 02

METAL PANEL (VERTICAL SLATS - WOOD TEXTURE) PC - 01

POLYCARBONATE ROOF PANEL AG - 01

**ALUMINUM GRATE** 

DRAWN BY: