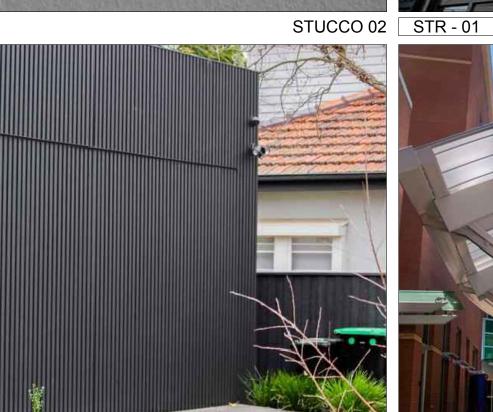

XXXXXXXXXX

SHEET NUMBER:

A6

0" 10'-0" 20'-0" 40'-0"

COLUMN COVER FOR CANOPY GL - 01

STR - 03

STR - 04

ALUMINUM DOOR AS - 01

ALUMINUM SLIDING DOOR SYSTEM STUC-01

ALUMINUM WINDOW & DOOR SYSTEM VS - 01

STUCCO 01 STUC - 02

METAL PANEL (VERTICAL SLATS - WOOD TEXTURE) PC - 01

POLYCARBONATE ROOF PANEL AG - 01

**ALUMINUM GRATE** 

DRAWN BY: