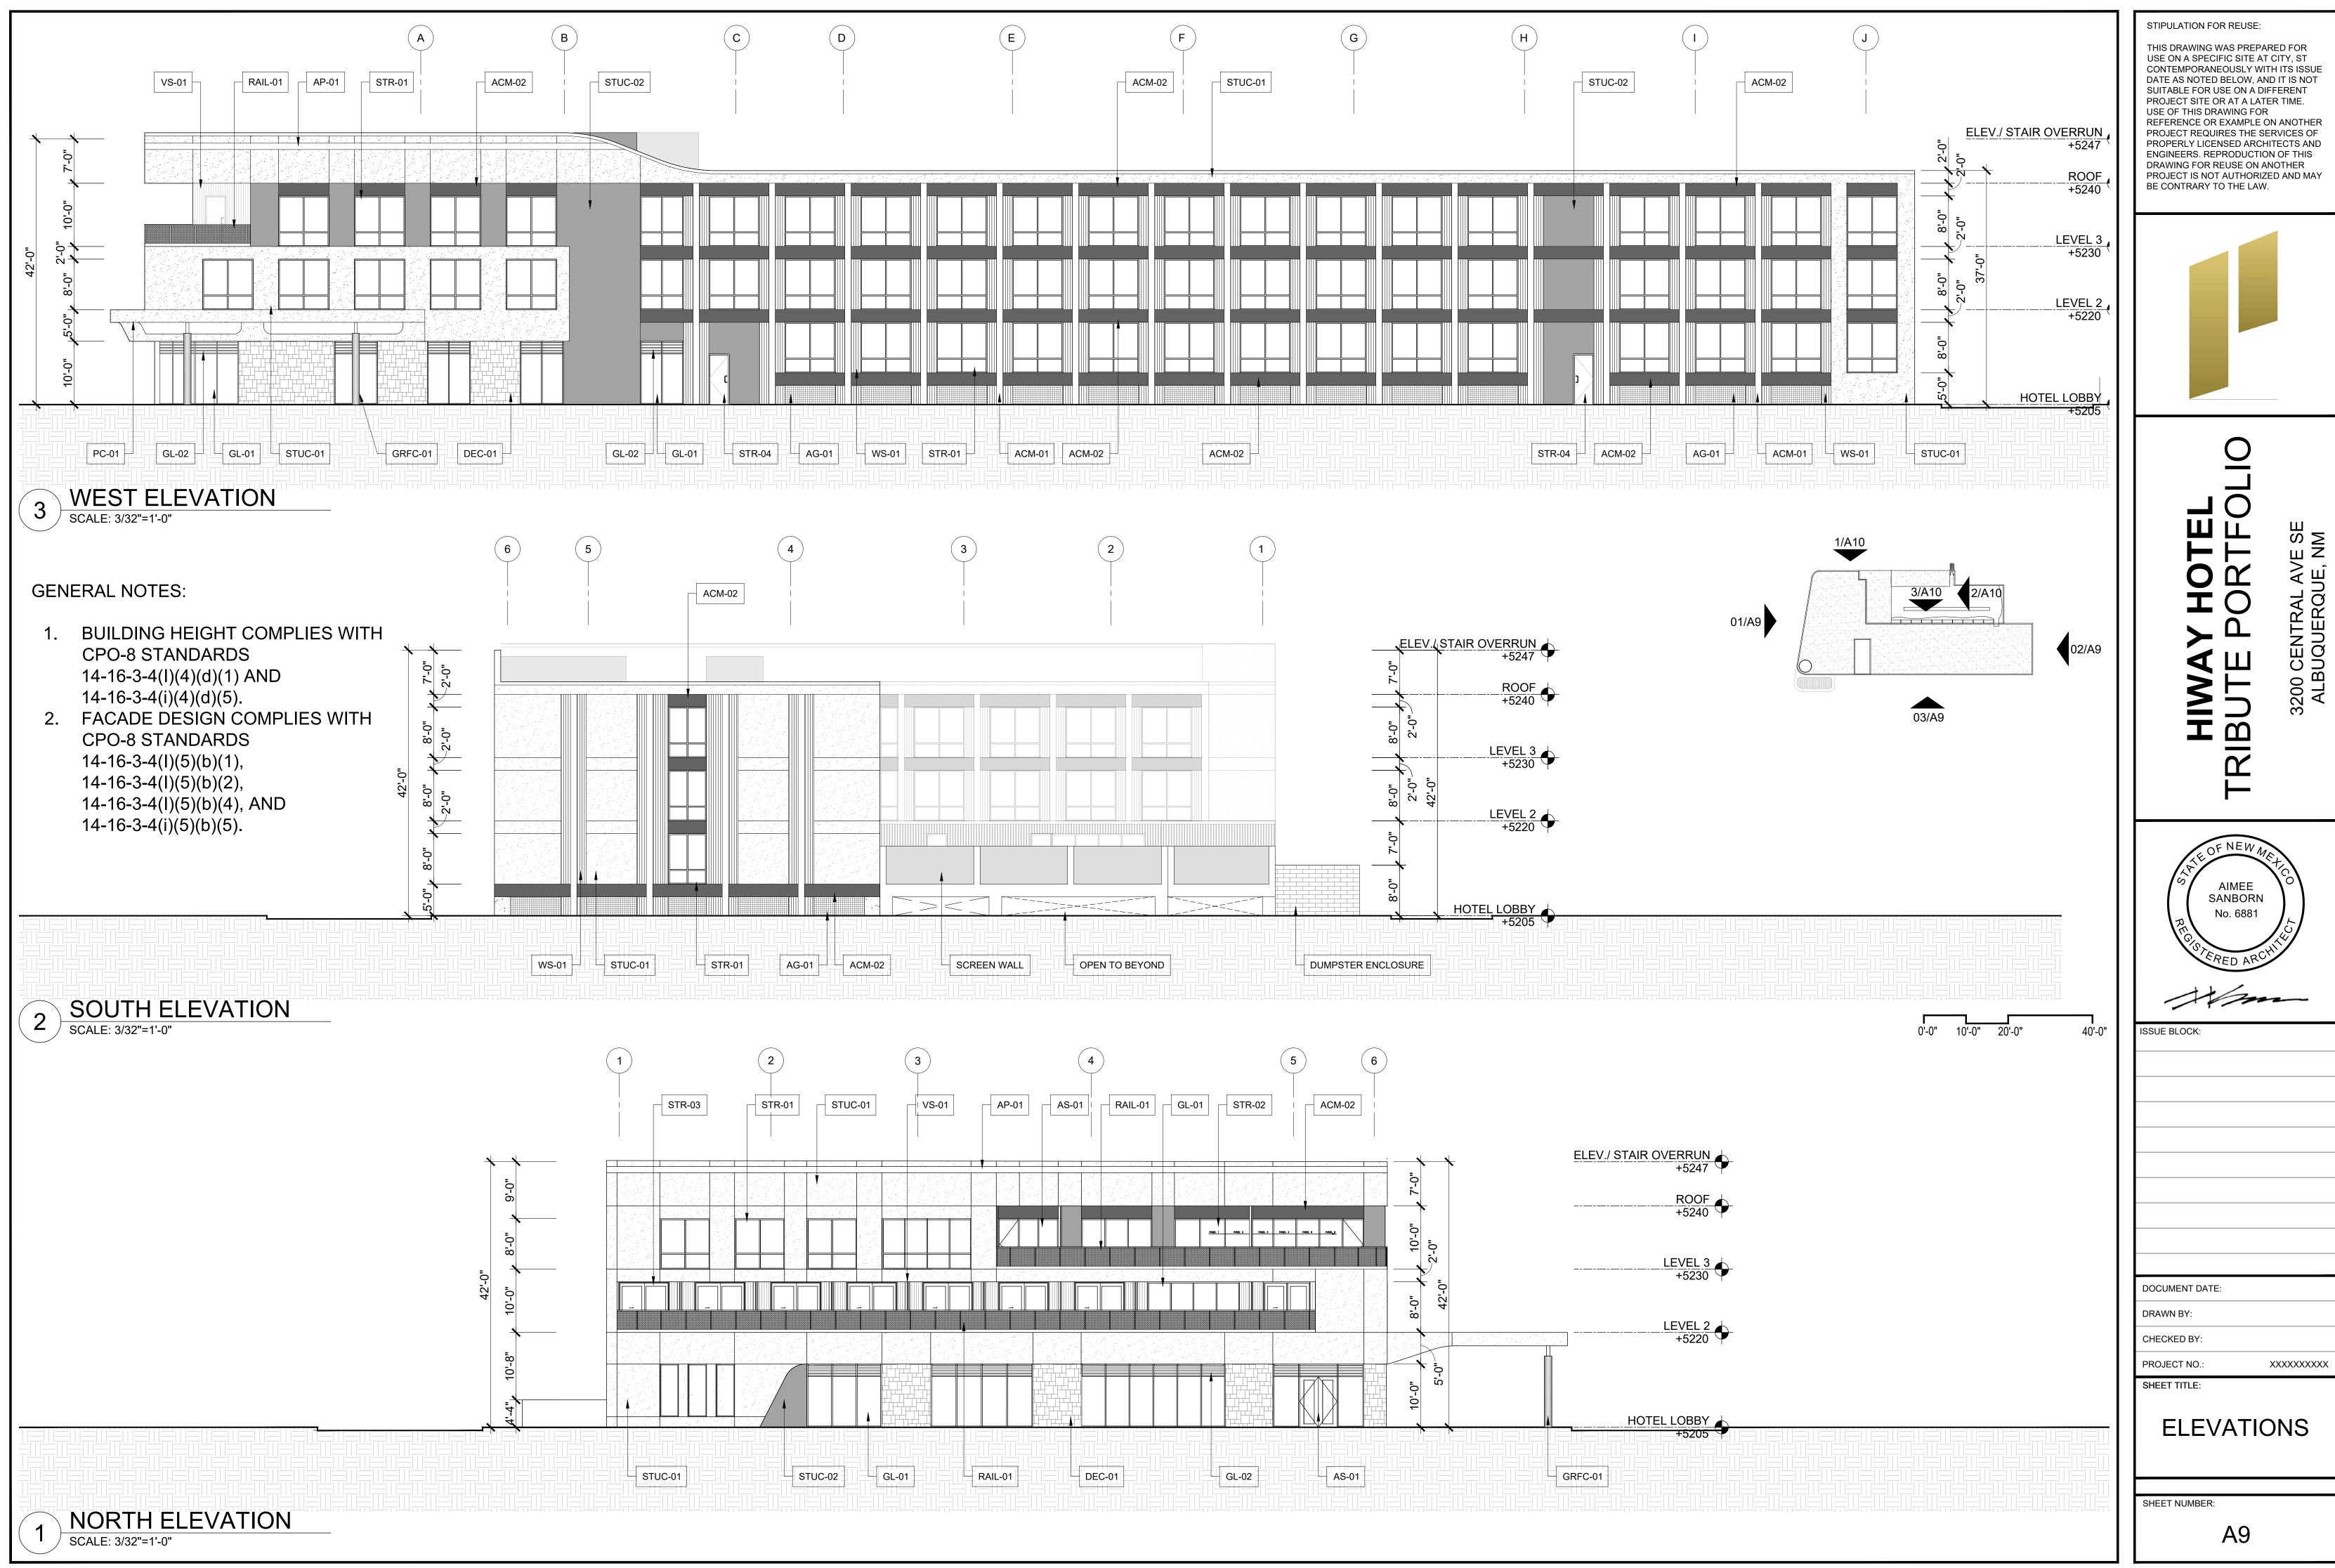

## HIWAY HOTEL TRIBUTE PORTFOLIC

| 4 |       |      |
|---|-------|------|
|   | ISSUE | BLOC |

DOCUMENT DATE:

DRAWN BY:

CHECKED BY:

PROJECT NO.:

SHEET TITLE:

FLOOR PLAN

XXXXXXXXXX

SHEET NUMBER:

A6

0" 10'-0" 20'-0" 40'-0"

COLUMN COVER FOR CANOPY GL - 01

STR - 03

STR - 04

ALUMINUM DOOR AS - 01

DRAWING FOR REUSE ON ANOTHER PROJECT IS NOT AUTHORIZED AND MAY BE CONTRARY TO THE LAW.

3200 CENTRAL AVE ALBUQUERQUE, N

PROJECT NO.:

SHEET TITLE:

MATERIALS

LEGEND

05.21.2025

XXXXXXXXX