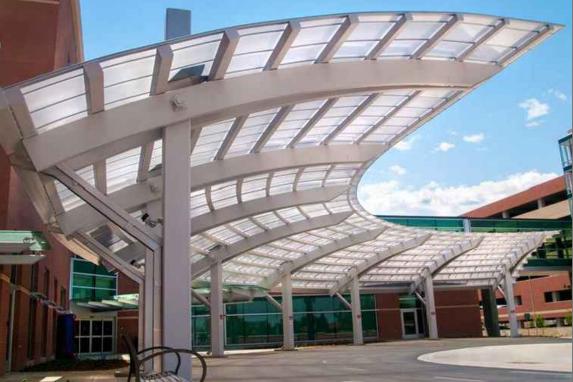

XXXXXXXXXX

SHEET NUMBER:

A6

0" 10'-0" 20'-0" 40'-0"

COLUMN COVER FOR CANOPY GL - 01

STR - 03

STR - 04

ALUMINUM DOOR AS - 01

ALUMINUM SLIDING DOOR SYSTEM STUC-01

ALUMINUM WINDOW & DOOR SYSTEM VS - 01

STUCCO 01 STUC - 02

METAL PANEL (VERTICAL SLATS - WOOD TEXTURE) PC - 01

POLYCARBONATE ROOF PANEL AG - 01

**ALUMINUM GRATE** 

DRAWN BY: