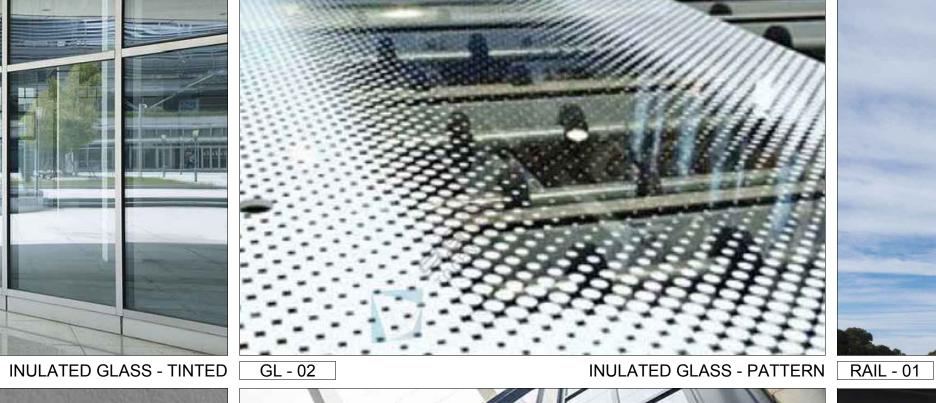

XXXXXXXXXX

SHEET NUMBER:

A6

0" 10'-0" 20'-0" 40'-0"

COLUMN COVER FOR CANOPY GL - 01

STR - 03

STR - 04

ALUMINUM DOOR AS - 01

ALUMINUM SLIDING DOOR SYSTEM STUC-01

ALUMINUM WINDOW & DOOR SYSTEM VS - 01

STUCCO 01 STUC - 02

METAL PANEL (VERTICAL SLATS - WOOD TEXTURE) PC - 01

POLYCARBONATE ROOF PANEL AG - 01

**ALUMINUM GRATE** 

DRAWN BY: