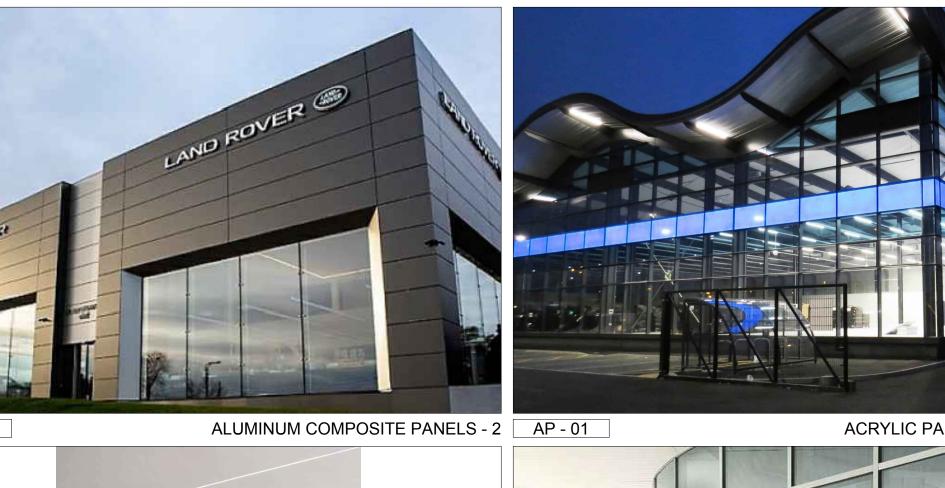

XXXXXXXXXX

SHEET NUMBER:

A6

0" 10'-0" 20'-0" 40'-0"

COLUMN COVER FOR CANOPY GL - 01

STR - 03

STR - 04

ALUMINUM DOOR AS - 01

ALUMINUM SLIDING DOOR SYSTEM STUC-01

ALUMINUM WINDOW & DOOR SYSTEM VS - 01

STUCCO 01 STUC - 02

METAL PANEL (VERTICAL SLATS - WOOD TEXTURE) PC - 01

POLYCARBONATE ROOF PANEL AG - 01

**ALUMINUM GRATE** 

DRAWN BY: