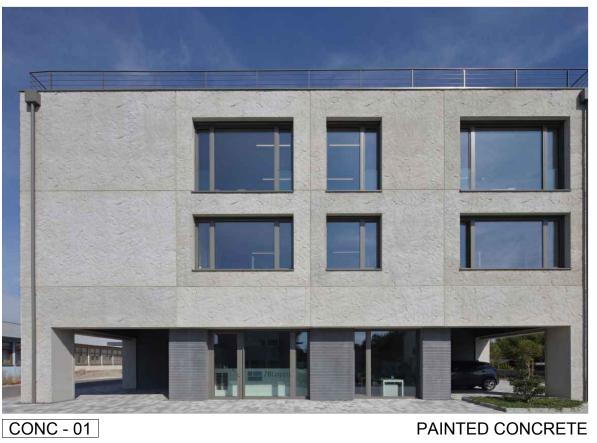

XXXXXXXXXX

SHEET NUMBER:

A6

0" 10'-0" 20'-0" 40'-0"

COLUMN COVER FOR CANOPY GL - 01

STR - 03

STR - 04

ALUMINUM DOOR AS - 01

ALUMINUM SLIDING DOOR SYSTEM STUC-01

ALUMINUM WINDOW & DOOR SYSTEM VS - 01

STUCCO 01 STUC - 02

METAL PANEL (VERTICAL SLATS - WOOD TEXTURE) PC - 01

POLYCARBONATE ROOF PANEL AG - 01

**ALUMINUM GRATE** 

DRAWN BY: