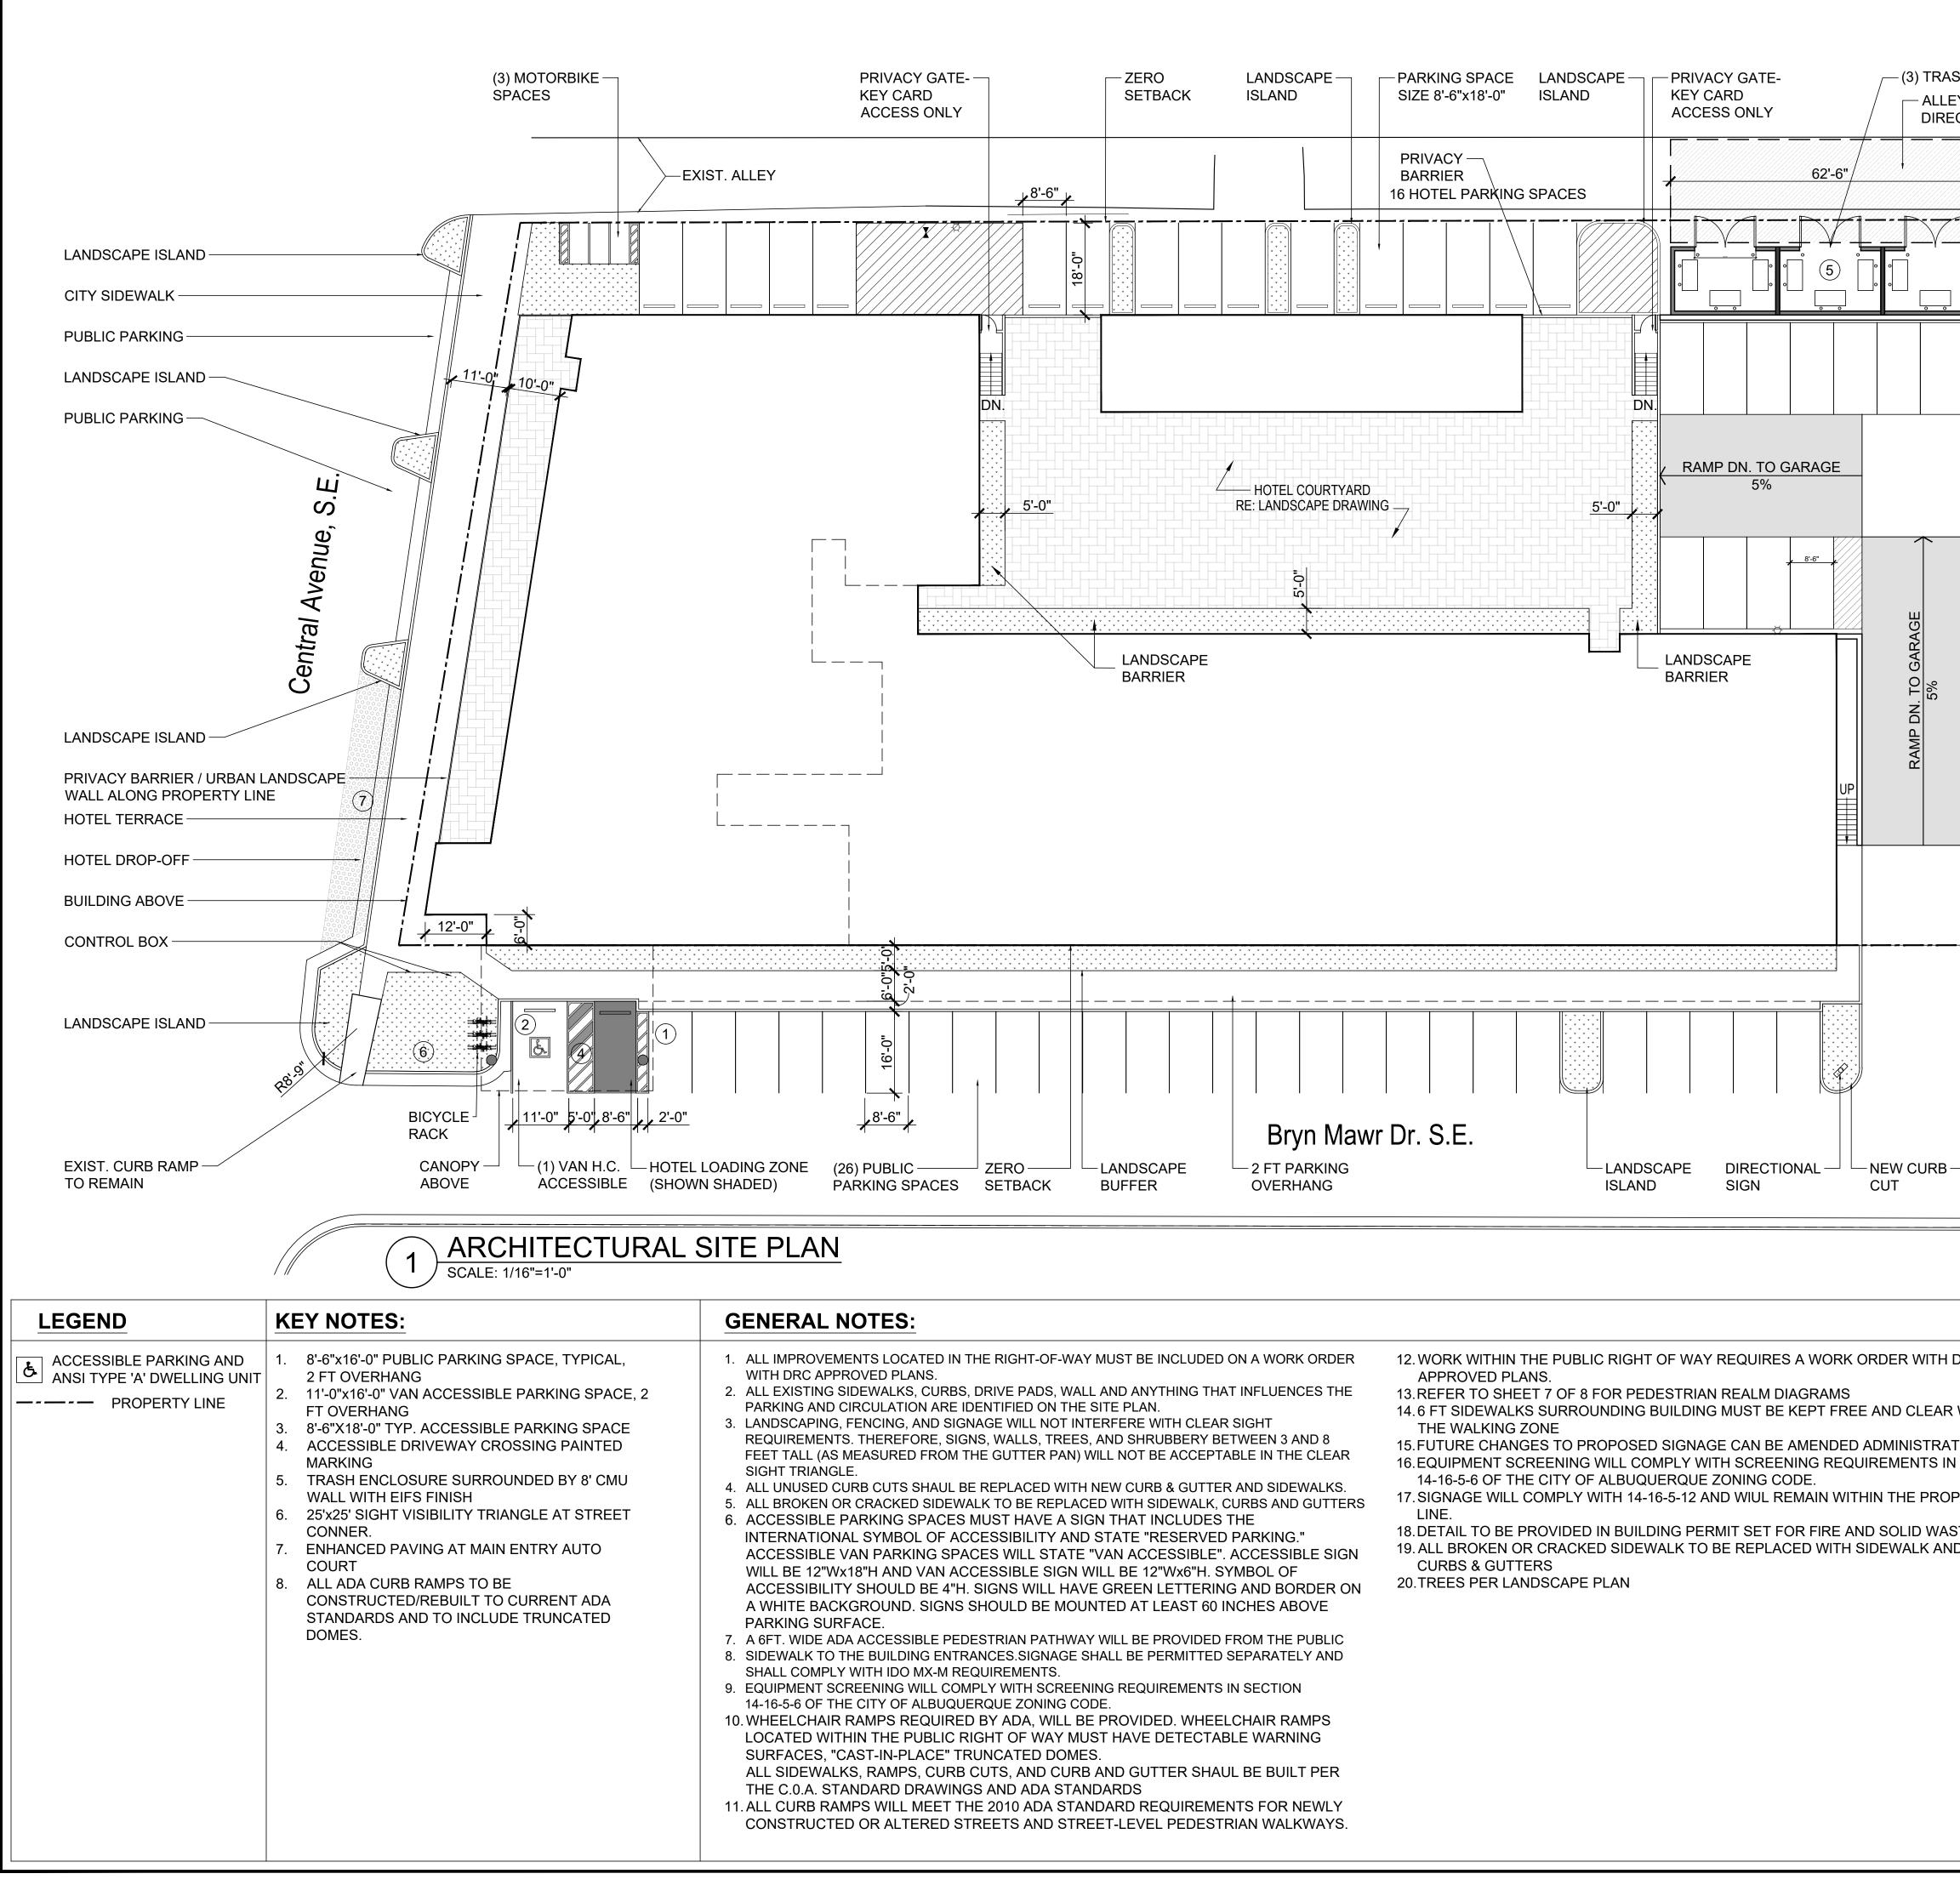

- 14.6 FT SIDEWALKS SURROUNDING BUILDING MUST BE KEPT FREE AND CLEAR
- 15. FUTURE CHANGES TO PROPOSED SIGNAGE CAN BE AMENDED ADMINISTRAT
- 16. EQUIPMENT SCREENING WILL COMPLY WITH SCREENING REQUIREMENTS IN
- 17. SIGNAGE WILL COMPLY WITH 14-16-5-12 AND WIUL REMAIN WITHIN THE PROP
- 18. DETAIL TO BE PROVIDED IN BUILDING PERMIT SET FOR FIRE AND SOLID WAS

|                                                | ES<br>T TO BE REPAVED<br>T OF TRASH ENCL                                                                         |                                                                                                                                                                                                                                                                                                                 |                                                        | STIPULATION FOR REUSE:<br>THIS DRAWING WAS PREPAR<br>USE ON A SPECIFIC SITE AT<br>CONTEMPORANEOUSLY WIT<br>DATE AS NOTED BELOW, AN<br>SUITABLE FOR USE ON A DIF<br>PROJECT SITE OR AT A LATE<br>USE OF THIS DRAWING FOR<br>REFERENCE OR EXAMPLE O<br>PROJECT REQUIRES THE SE<br>PROPERLY LICENSED ARCH<br>ENGINEERS. REPRODUCTION<br>DRAWING FOR REUSE ON AN<br>PROJECT IS NOT AUTHORIZE<br>BE CONTRARY TO THE LAW. | CITY, ST<br>TH ITS ISSUE<br>ID IT IS NOT<br>FFERENT<br>ER TIME.<br>N ANOTHER<br>ERVICES OF<br>ITECTS AND<br>N OF THIS<br>NOTHER<br>ED AND MAY |
|------------------------------------------------|------------------------------------------------------------------------------------------------------------------|-----------------------------------------------------------------------------------------------------------------------------------------------------------------------------------------------------------------------------------------------------------------------------------------------------------------|--------------------------------------------------------|---------------------------------------------------------------------------------------------------------------------------------------------------------------------------------------------------------------------------------------------------------------------------------------------------------------------------------------------------------------------------------------------------------------------|-----------------------------------------------------------------------------------------------------------------------------------------------|
| ZERO                                           | SIEN                                                                                                             |                                                                                                                                                                                                                                                                                                                 |                                                        |                                                                                                                                                                                                                                                                                                                                                                                                                     |                                                                                                                                               |
| All<br>be<br>Re                                | proved for ac<br>containers m<br>tween the ho<br>viewer: <u>Ac</u><br>te: <u>12-20-2</u>                         | the solid Waste Denust be made accessible for urs of 5AM and 8PM.                                                                                                                                                                                                                                               | epartment.<br>r pick up                                | HIWAY HOTEL<br>TRIBUTE PORTFOLIO                                                                                                                                                                                                                                                                                                                                                                                    | 3200 CENTRAL AVE SE<br>ALBUQUERQUE, NM                                                                                                        |
| EXIST. PAR<br>PARKING T                        | 7DAYS A WE                                                                                                       |                                                                                                                                                                                                                                                                                                                 |                                                        | ISSUE BLOCK:                                                                                                                                                                                                                                                                                                                                                                                                        | VIS CO                                                                                                                                        |
|                                                |                                                                                                                  | 0'-0" 10'-0" 20'-0"                                                                                                                                                                                                                                                                                             | 40'-0"                                                 |                                                                                                                                                                                                                                                                                                                                                                                                                     |                                                                                                                                               |
|                                                | DEVELOP                                                                                                          | MENT SUMMARY:                                                                                                                                                                                                                                                                                                   |                                                        |                                                                                                                                                                                                                                                                                                                                                                                                                     |                                                                                                                                               |
| DRC<br>WITHIN<br>TIVELY.<br>I SECTION<br>PERTY | Premium Transit<br>Transit:<br>Bicycle Facilities:                                                               | Mixed Use - Hotel (112 Rooms), Bar, and<br>MX-M<br>Nob Hill/Highland CPO-8<br>idors: Main Street and Major Transit - C<br>Station: Nob Hill ART Station<br>Routes 66, 16, 766, and 777<br>Silver Avenue Bicycle Boulevard<br>: Lots 1 - 5, Block 41 University Heights A<br>Lot 1, Block 3 Monte Vista Addition | central Avenue                                         |                                                                                                                                                                                                                                                                                                                                                                                                                     |                                                                                                                                               |
| STE.<br>D                                      | Net Site Area:<br>Zone Atlas Page:<br>Setbacks:                                                                  | 42,571 SF (1.08 Acres)<br>K-16<br>Front: 0'-0" Min., 15'-0" Max.<br>Side: 0'-0" Min., 15'-0" Max.<br>Street Side: 0'-0" Min., 15'-0" Max.<br>Rear: 0 feet                                                                                                                                                       |                                                        | DOCUMENT DATE:<br>DRAWN BY:<br>CHECKED BY:                                                                                                                                                                                                                                                                                                                                                                          | 12.19.2024                                                                                                                                    |
|                                                | Building Height: Allowed (with Structured Parking Bonus): 42 feet<br>Provided (with Structured Parking): 40 feet |                                                                                                                                                                                                                                                                                                                 |                                                        |                                                                                                                                                                                                                                                                                                                                                                                                                     | xxxxxxxxx                                                                                                                                     |
|                                                | Building Footprin<br>Parking:<br>Required (UC-MS-                                                                | t: 25,784 SF                                                                                                                                                                                                                                                                                                    | 74 Spaces<br>9 Spaces<br><u>15 Spaces</u><br>98 Spaces | SHEET TITLE:<br>ARCHITECTURAL<br>PLAN                                                                                                                                                                                                                                                                                                                                                                               |                                                                                                                                               |
|                                                | Provided:                                                                                                        | *5-5(C)(5)(d) 1 and 2<br>Parking Structure:<br><u>Alley Spaces:</u><br>Total:                                                                                                                                                                                                                                   | 73 Spaces<br>16 Spaces<br>89 Spaces                    | SHEET NUMBER:                                                                                                                                                                                                                                                                                                                                                                                                       |                                                                                                                                               |