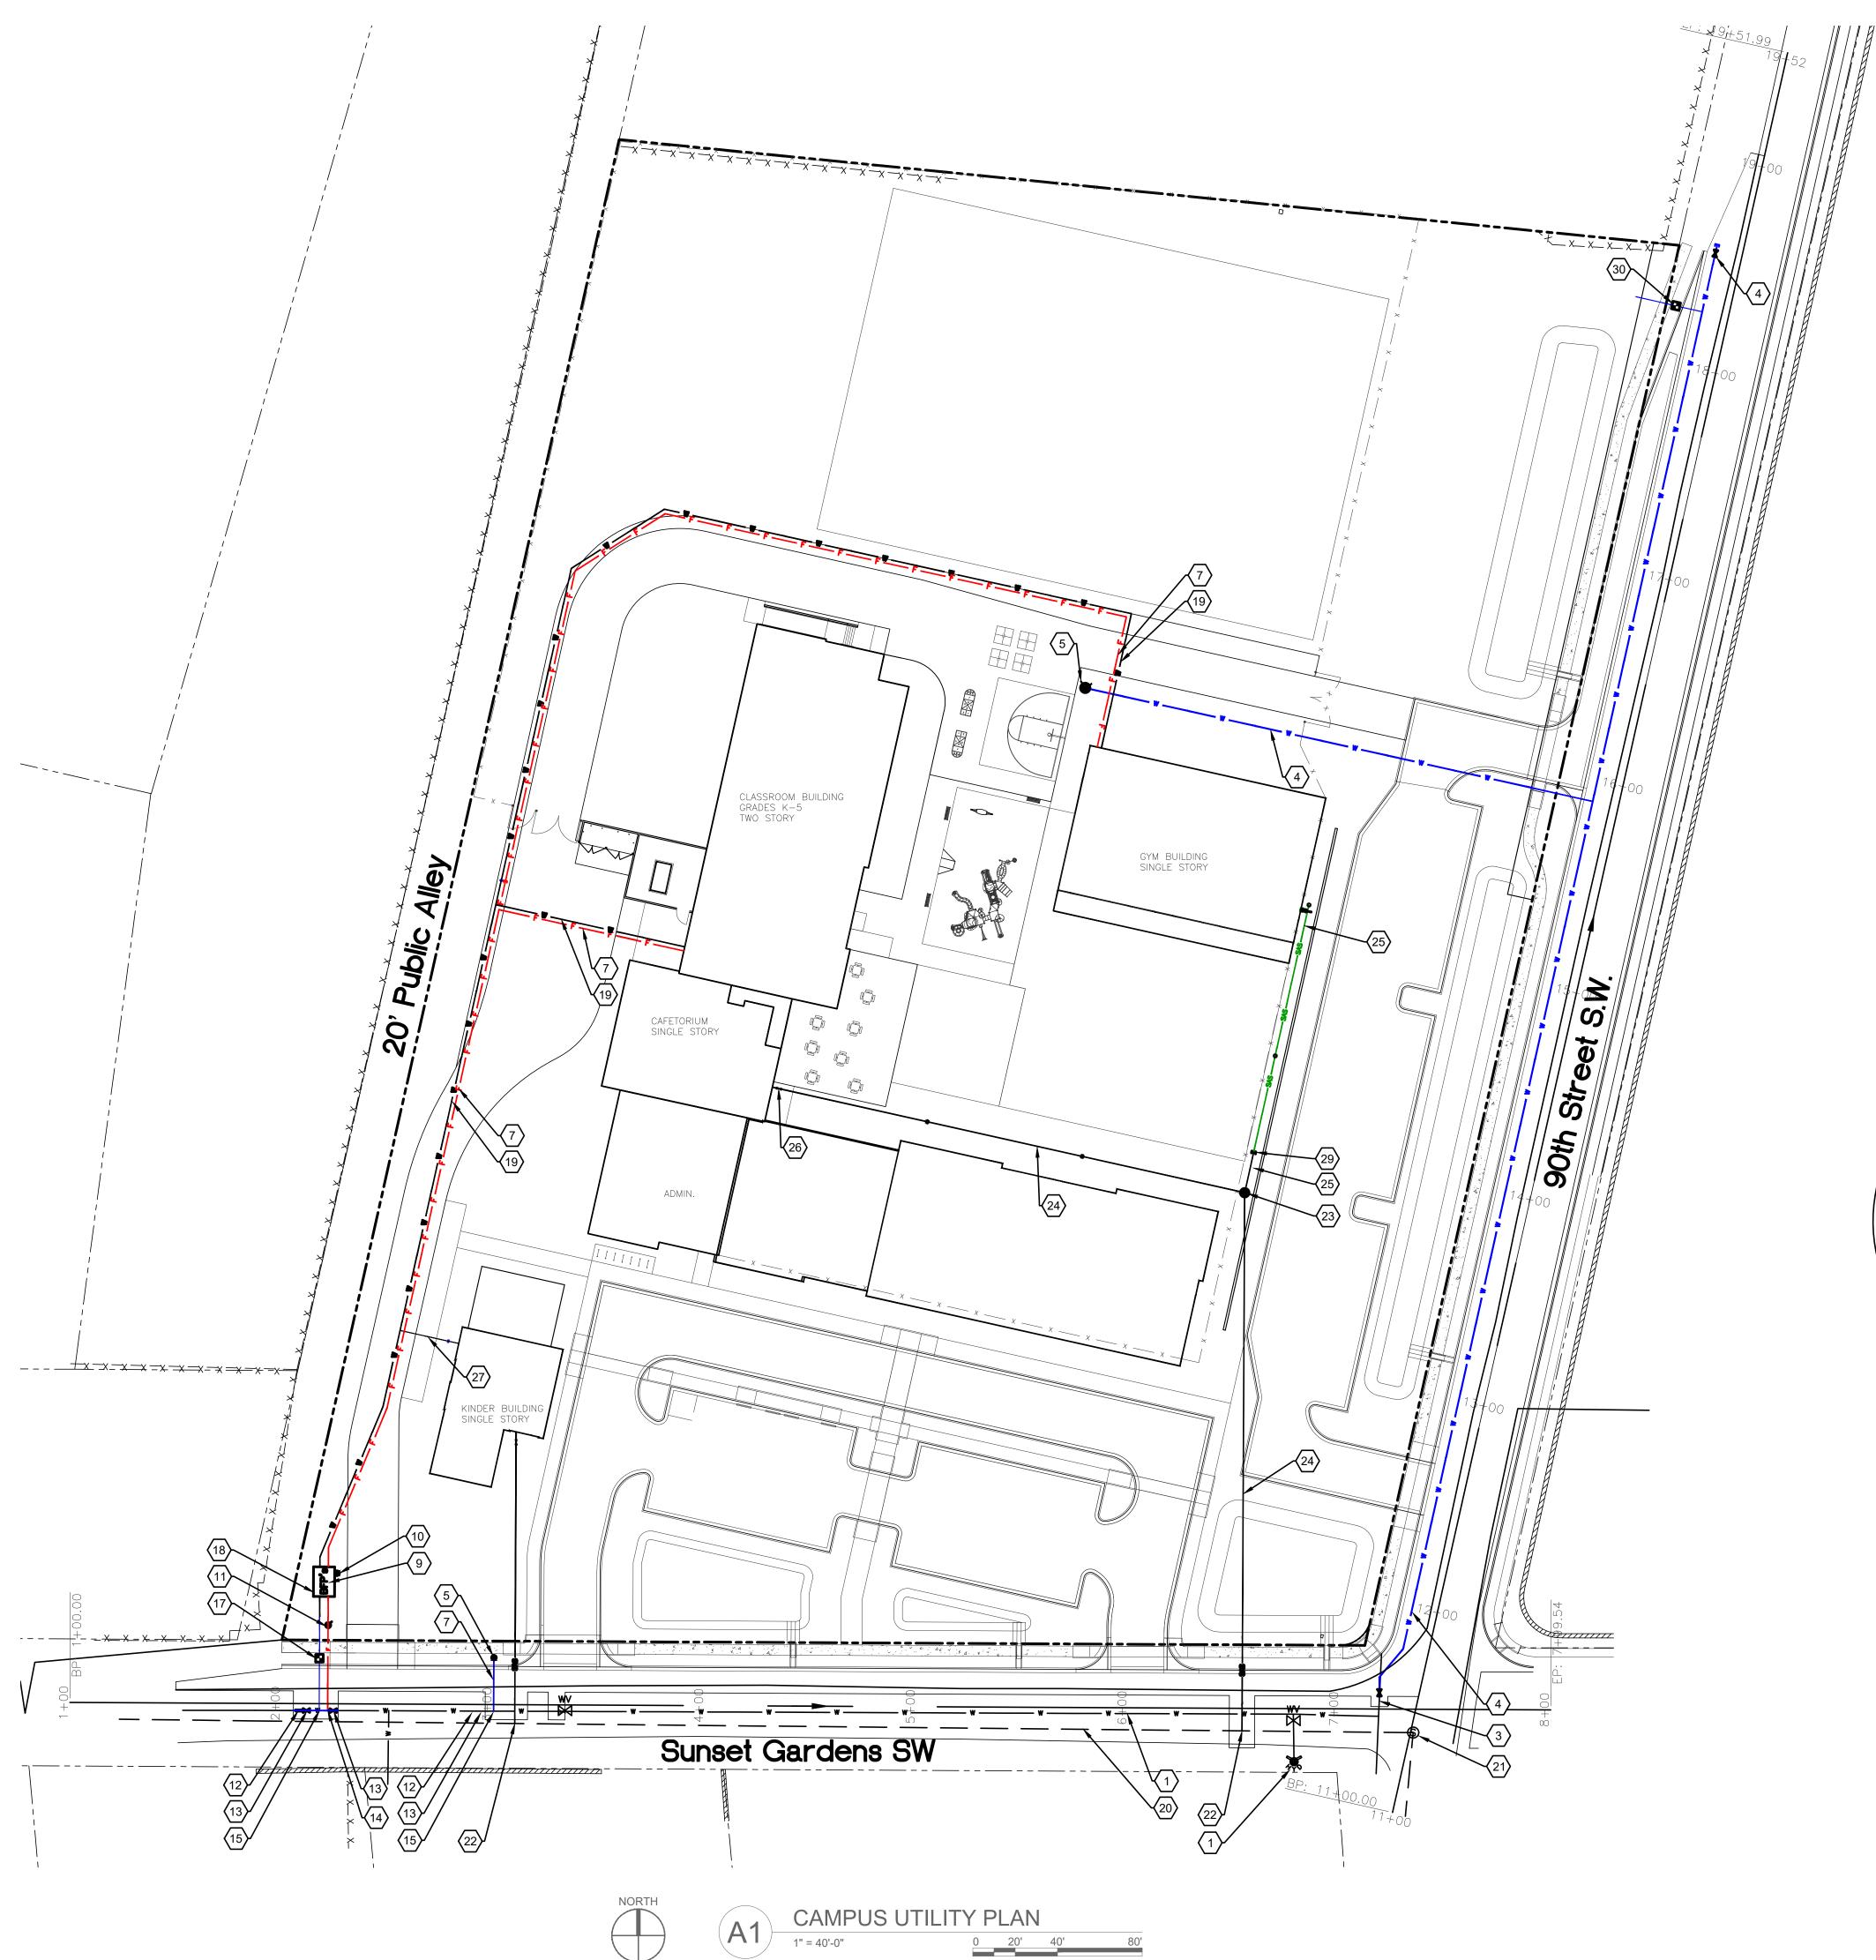

## GENERAL SHEET NOTES

- CONTRACTOR SHALL PROTECT EXISTING IMPROVEMENTS TO REMAIN INCLUDING, BUT NOT LIMITED TO, BUILDINGS, PAVING, CURBS, SITE WALLS, FOUNDATIONS AND UTILITIES. EXISTING FOUNDATIONS SHALL MAINTAIN THEIR ORIGINAL STRUCTURAL INTEGRITY AS THEY WERE DESIGNED. GENERAL CONTRACTOR SHALL PATCH, REPAIR AND/OR REPLACE ITEMS TO REMAIN
- THAT HAVE BEEN DAMAGED DURING CONSTRUCTION, TO THE OWNER'S SATISFACTION AND AT NO COST TO THE OWNER.
- CONTRACTOR SHALL ENSURE THAT UTILITY SERVICE TO EXISTING BUILDINGS TO REMAIN SHALL BE OPERATIONAL DURING CONSTRUCTION.
- CONTRACTOR SHALL BE RESPONSIBLE FOR PROVIDING SAFETY MEASURES TO
- PROTECT PEDESTRIANS AND VEHICLES DURING CONSTRUCTION. CONTRACTOR IS TO VERIFY ALL EXISTING UTILITY LOCATIONS BEFORE EXCAVATION.

## SHEET KEYED NOTES

- EXISTING 12" PVC C900 WATERLINE.
- 2. EXISTING FIRE HYDRANT. 3. EXISTING 8' PVC C900 STUB OUT.
- 4. 8" PVC C900 PUBLIC WATERLINE EXTENSION. SEE PUBLIC WORK ORDER PACKAGE.
- 5. FIRE HYDRANT. SEE PUBLIC WORK ORDER PACKAGE. 6. 8" GATE VALVE AND VALVE BOX. SEE PUBLIC WORK ORDER PACKAGE.
- 7. 6" PVC C900 FIRE SUPPRESSION LINE 8. 6" GATE VALVE AND VALVE BOX. SEE PUBLIC WORK ORDER PACKAGE.
- 9. 6" BACKFLOW PREVENTER IN INSULATED ENCLOSURE.
- 10. FIRE DEPARTMENT CONNECTION 11. POST INDICATOR VALVE
- 12. 12" TRANSITION COUPLING. SEE PUBLIC WORK ORDER PACKAGE. 13. 12" GATE VALVE AND VALVE BOX. SEE PUBLIC WORK ORDER PACKAGE.
- 14. 12"X12"X6" TEE. SEE PUBLIC WORK ORDER PACKAGE.
- 15. 12" PVC C900 WATERLINE. SEE PUBLIC WORK ORDER PACKAGE.
- 16. 2" TAPPING SADDLE. SEE PUBLIC WORK ORDER PACKAGE. 17. 2" DOMESTIC WATER METER AND TRAFFIC RATED BOX PER ABCWUA
- STANDARD DETAILS 2363. SEE PUBLIC WORK ORDER PACKAGE. 18. 2" RPZ BACKFLOW PREVENTER ON DOMESTIC LINE.
- 19. 3" PEX DOMESTIC WATERLINE.
- 20. EXISTING PUBLIC SANITARY SEWER LINE.
- 21. EXISTING SANITARY SEWER MANHOLE.
- 22. 6" SANITARY SEWER SERVICE PER COA STD DWGS. SEE PUBLIC WORK ORDER PACKAGE.
- 23. 4' SANITARY SEWER MANHOLE PER DETAIL.
- 24. SANITARY SEWER LINE, 6"Ø PVC SCHEDULE 40, PER DETAIL D2/C503. 25. SANITARY SEWER LINE, 4"Ø PVC SCHEDULE 40, PER DETAIL D2/C503.
- 26. DOUBLE CLEANOUT, CONNECT SANITARY SEWER LINE ONTO BUILDING SEWER LINES, SEE PLUMBING SHEETS.
- 27. 1.5" TAPPING SADDLE AND DOMESTIC STUB FOR FUTURE KINDERGARTEN BUILDING.
- 28. 4" PVC SANITARY SEWER.
- 29. CAP LINE FOR FUTURE USE
- 30. 1.5" IRRIGATION WATER METER PER ABCWUA STANDARD DETAILS 2363. SEE PUBLIC WORK ORDER PACKAGE.