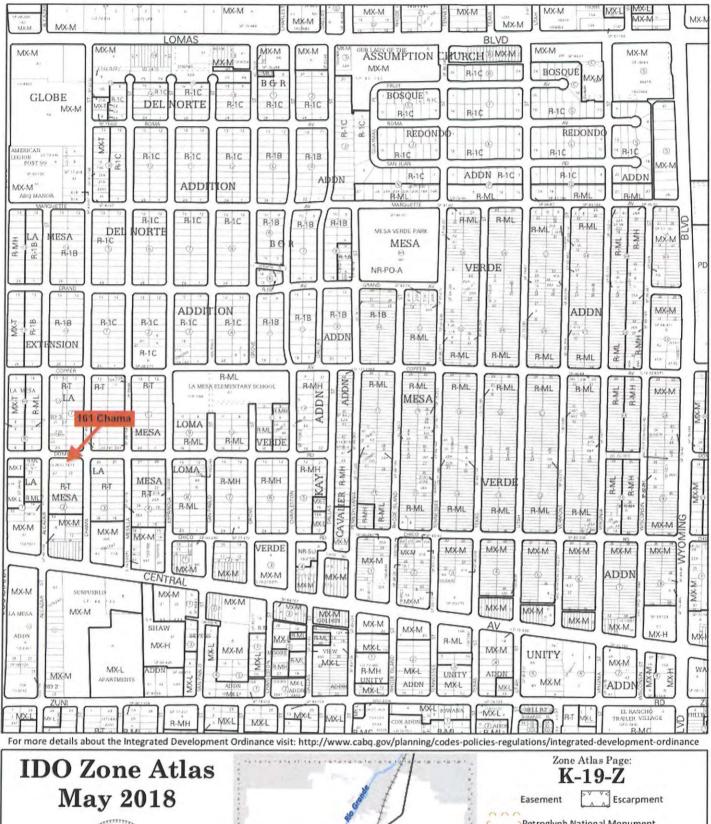

November 7, 2024

DRB Sketch Plat Review

Re: Re-plat for Multi-Family Affordable Housing

161 Chama St. NE

Albuquerque, NM 87108

Dear Committee,

The following sketch plat application is in order to gain feedback and guidance for the replatting of properties and future development of an affordable, multi-family housing project along Chama St. NE, in the International District. East Central Ministries has recently purchased 161 Chama St. NE, historically 4 lots, with the intent to re-plat these properties as one single lot as a beginning step in this development process. According to the Pre-application Review Team, this site is a single lot without the need for replat but there is conflicting documentation stating it is 4 lots. We are seeking clarification on this. This project is a continuation of East Central Ministries' ongoing revitalization efforts within the International District community. Improve Group is coordinating with these efforts, and will be the Architect for this development project.

The attached drawings show the existing individual lots on Domingo Rd. between Alcazar St. and Chama St., followed by a conceptual site plan which indicates a schematic site layout for the development. A 3D massing model view of the design concept has also been included for reference. The development will include 21 one and two bedroom units within single story duplexes and triplexes. The project will include street improvements; demolishing an existing concrete drive and replacing it with a new one to accommodate a small parking lot on site, painting parking stripes for street parking, and providing low water natural landscape along the perimeter of the property for improved street presence. With the assistance of the Parking Division Office at the Department of Municipal Development, we have been able to establish a 30% reduction in parking requirements and available on street parking for this project. We look forward to any and all feedback that will help provide us with a better understanding for next steps.