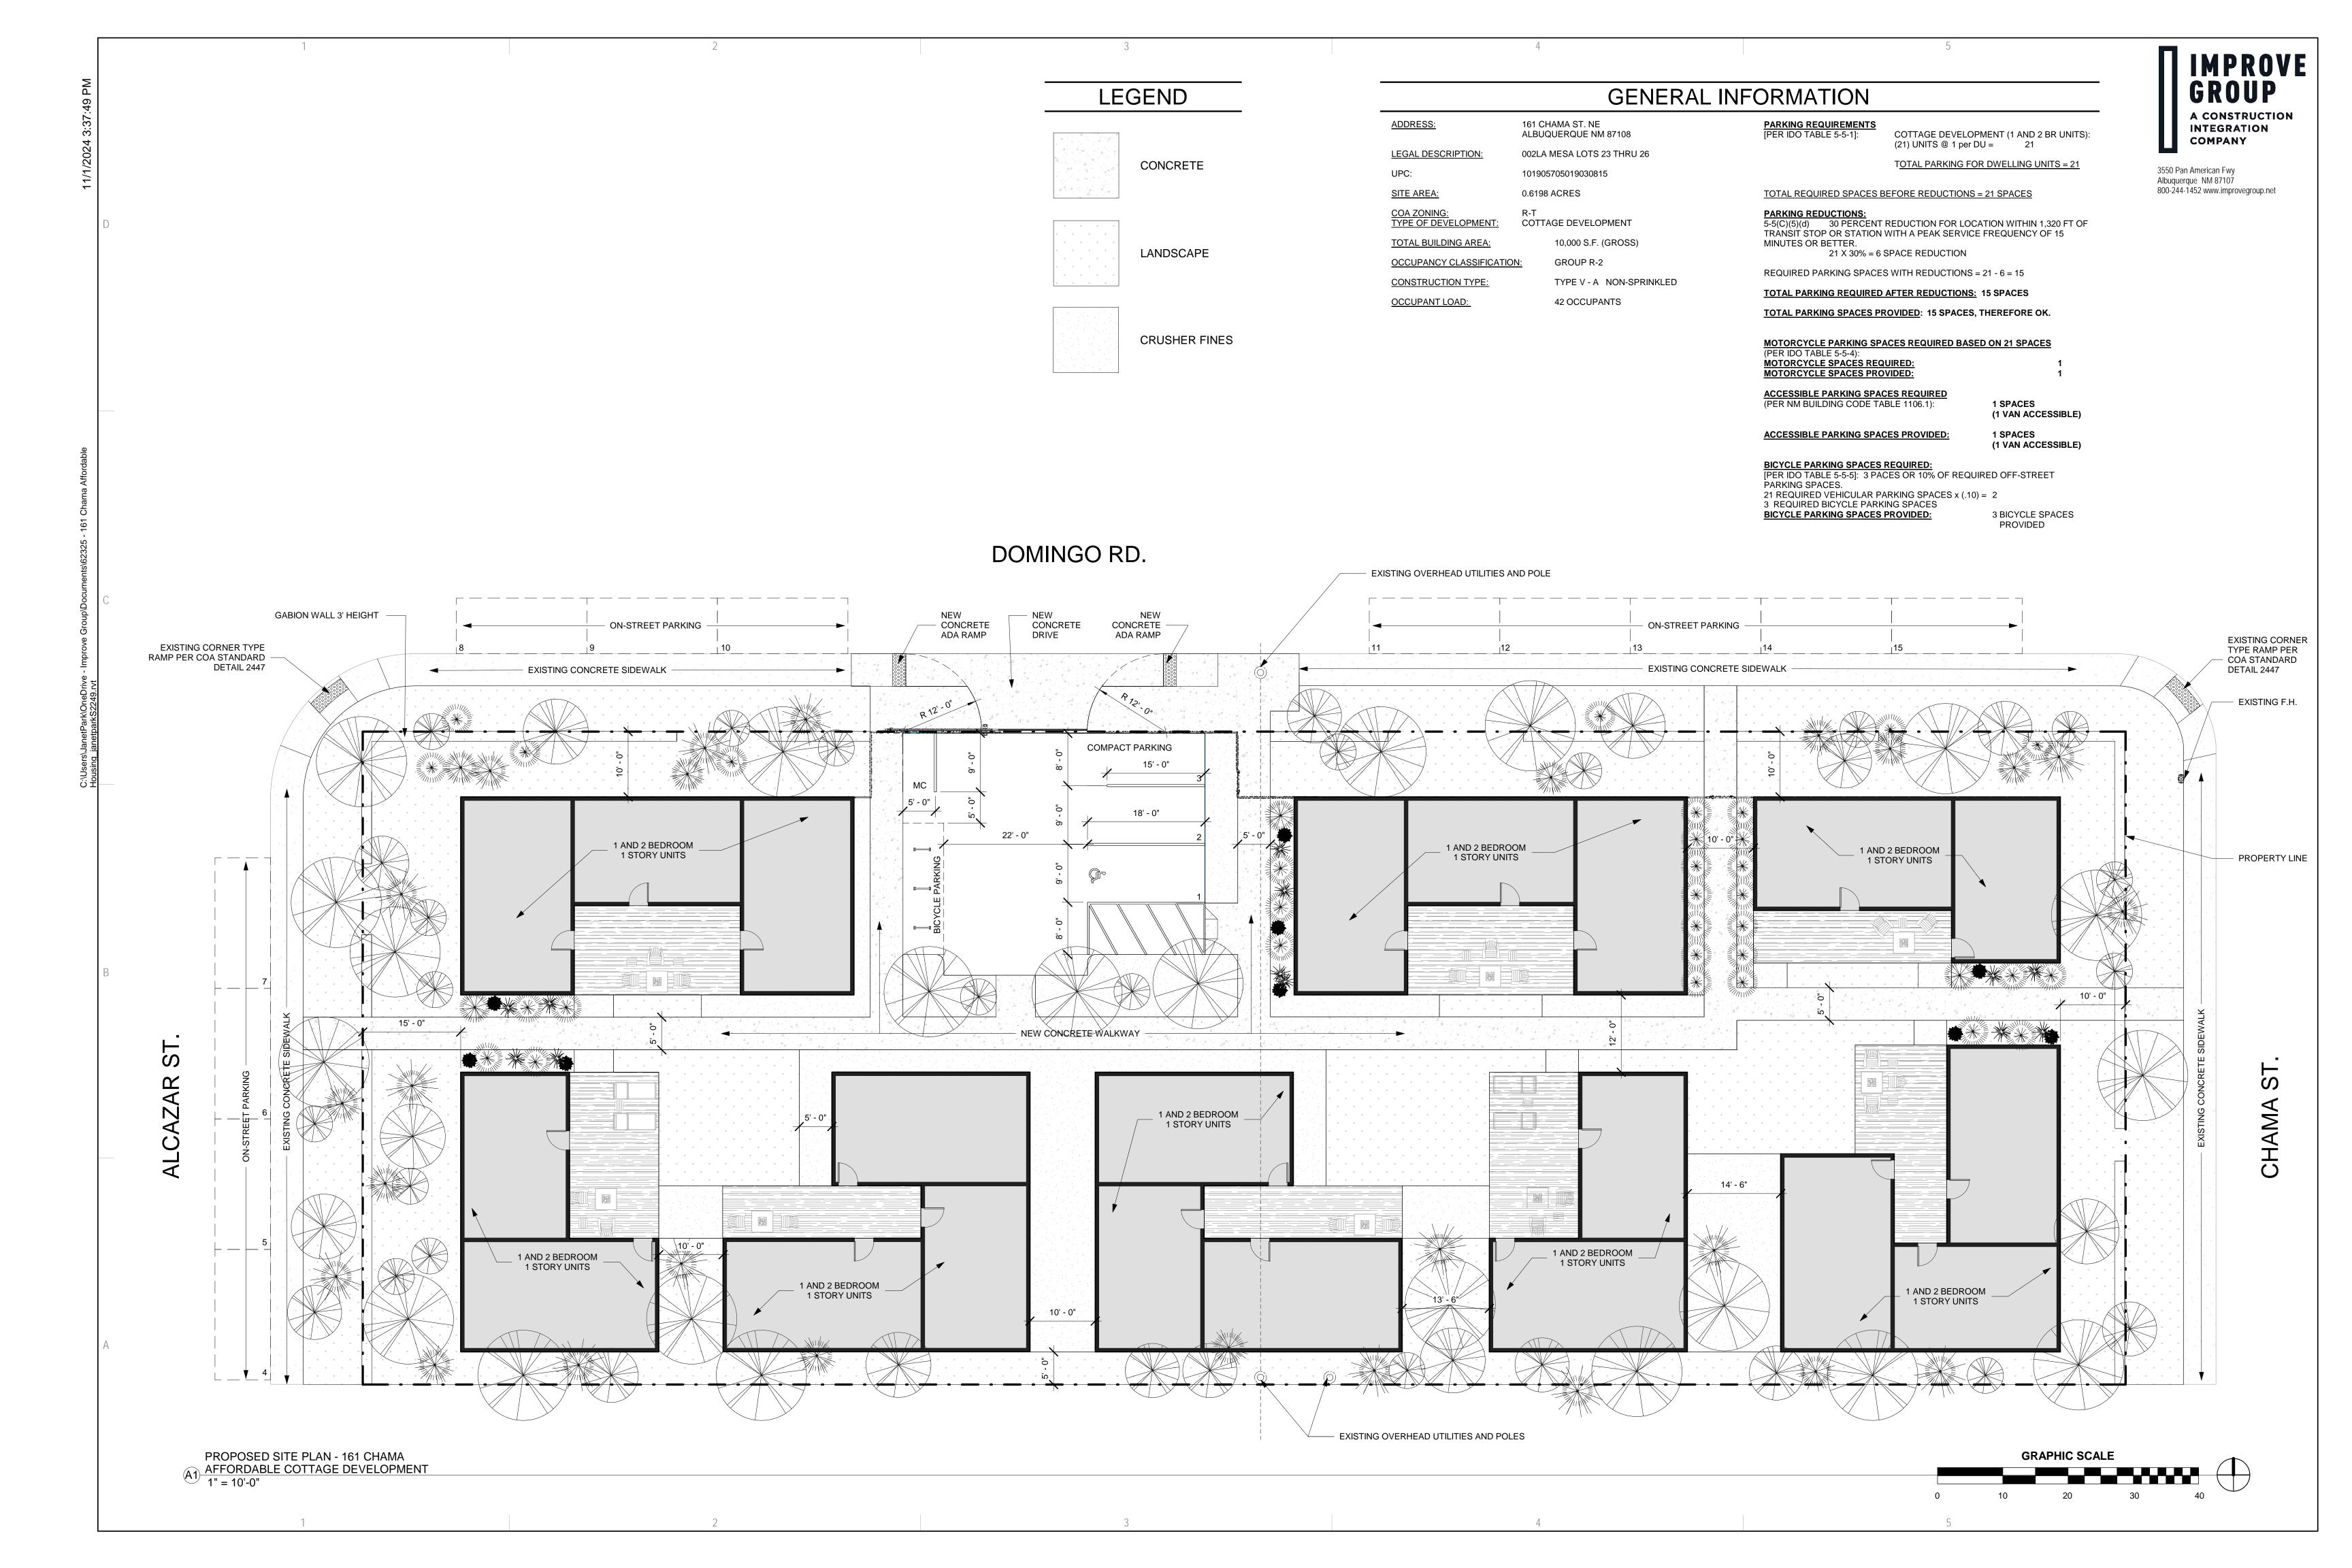

The attached drawings show the existing individual lots on Domingo Rd. between Alcazar St. and Chama St., followed by a conceptual site plan which indicates a schematic site layout for the development. A 3D massing model view of the design concept has also been included for reference. The development will include 21 one and two bedroom units within single story duplexes and triplexes. The project will include street improvements; demolishing an existing concrete drive and replacing it with a new one to accommodate a small parking lot on site, painting parking stripes for street parking, and providing low water natural landscape along the perimeter of the property for improved street presence. With the assistance of the Parking Division Office at the Department of Municipal Development, we have been able to establish a 30% reduction in parking requirements and available on street parking for this project. We look forward to any and all feedback that will help provide us with a better understanding for next steps.