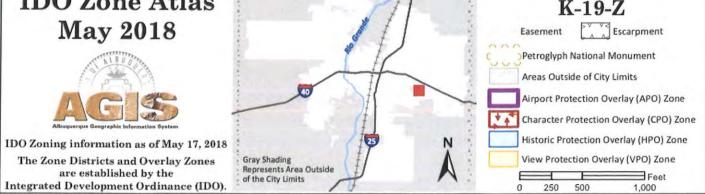

November 7, 2024

DRB Sketch Plat Review

Re: Re-plat for Multi-Family Affordable Housing

161 Chama St. NE

Albuquerque, NM 87108

Dear Committee,

The following sketch plat application is in order to gain feedback and guidance for the replatting of properties and future development of an affordable, multi-family housing project along Chama St. NE, in the International District. East Central Ministries has recently purchased 161 Chama St. NE, historically 4 lots, with the intent to re-plat these properties as one single lot as a beginning step in this development process. According to the Pre-application Review Team, this site is a single lot without the need for replat but there is conflicting documentation stating it is 4 lots. We are seeking clarification on this. This project is a continuation of East Central Ministries' ongoing revitalization efforts within the International District community. Improve Group is coordinating with these efforts, and will be the Architect for this development project.

The attached drawings show the existing individual lots on Domingo Rd. between Alcazar St. and Chama St., followed by a conceptual site plan which indicates a schematic site layout for the development. A 3D massing model view of the design concept has also been included for reference. The development will include 21 one and two bedroom units within single story duplexes and triplexes. The project will include street improvements; demolishing an existing concrete drive and replacing it with a new one to accommodate a small parking lot on site, painting parking stripes for street parking, and providing low water natural landscape along the perimeter of the property for improved street presence. With the assistance of the Parking Division Office at the Department of Municipal Development, we have been able to establish a 30% reduction in parking requirements and available on street parking for this project. We look forward to any and all feedback that will help provide us with a better understanding for next steps.