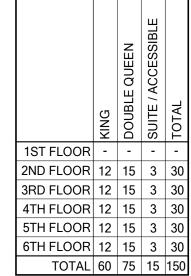

05903521030910           |  |
|   | ZONE ATLAS PAGE:    | H-19-Z                       |  |
|   | EXISTING ZONING:    | MIXED USE,<br>HIGH INTENSITY |  |
|   | PROPOSED ZONING:    | MIXED USE,<br>HIGH INTENSITY |  |
|   | # OF EXISTING LOTS: | 1                            |  |
|   | # OF PROPOSED LOTS: | 1                            |  |
|   | TOTAL AREA OF SITE: | 1.71965 ACRES                |  |

| FLOOR     | AREA PER FLOOR (SQUAREFEET) |
|-----------|-----------------------------|
| 1ST FLOOR | +/- 13,600                  |
| 2ND FLOOR | +/- 15,320                  |
| 3RD FLOOR | +/- 15,320                  |
| 4TH FLOOR | +/- 15,320                  |
| 5TH FLOOR | +/- 15,320                  |
| 6TH FLOOR | +/- 15,320                  |
| TOTAL:    | +/- 90,200                  |