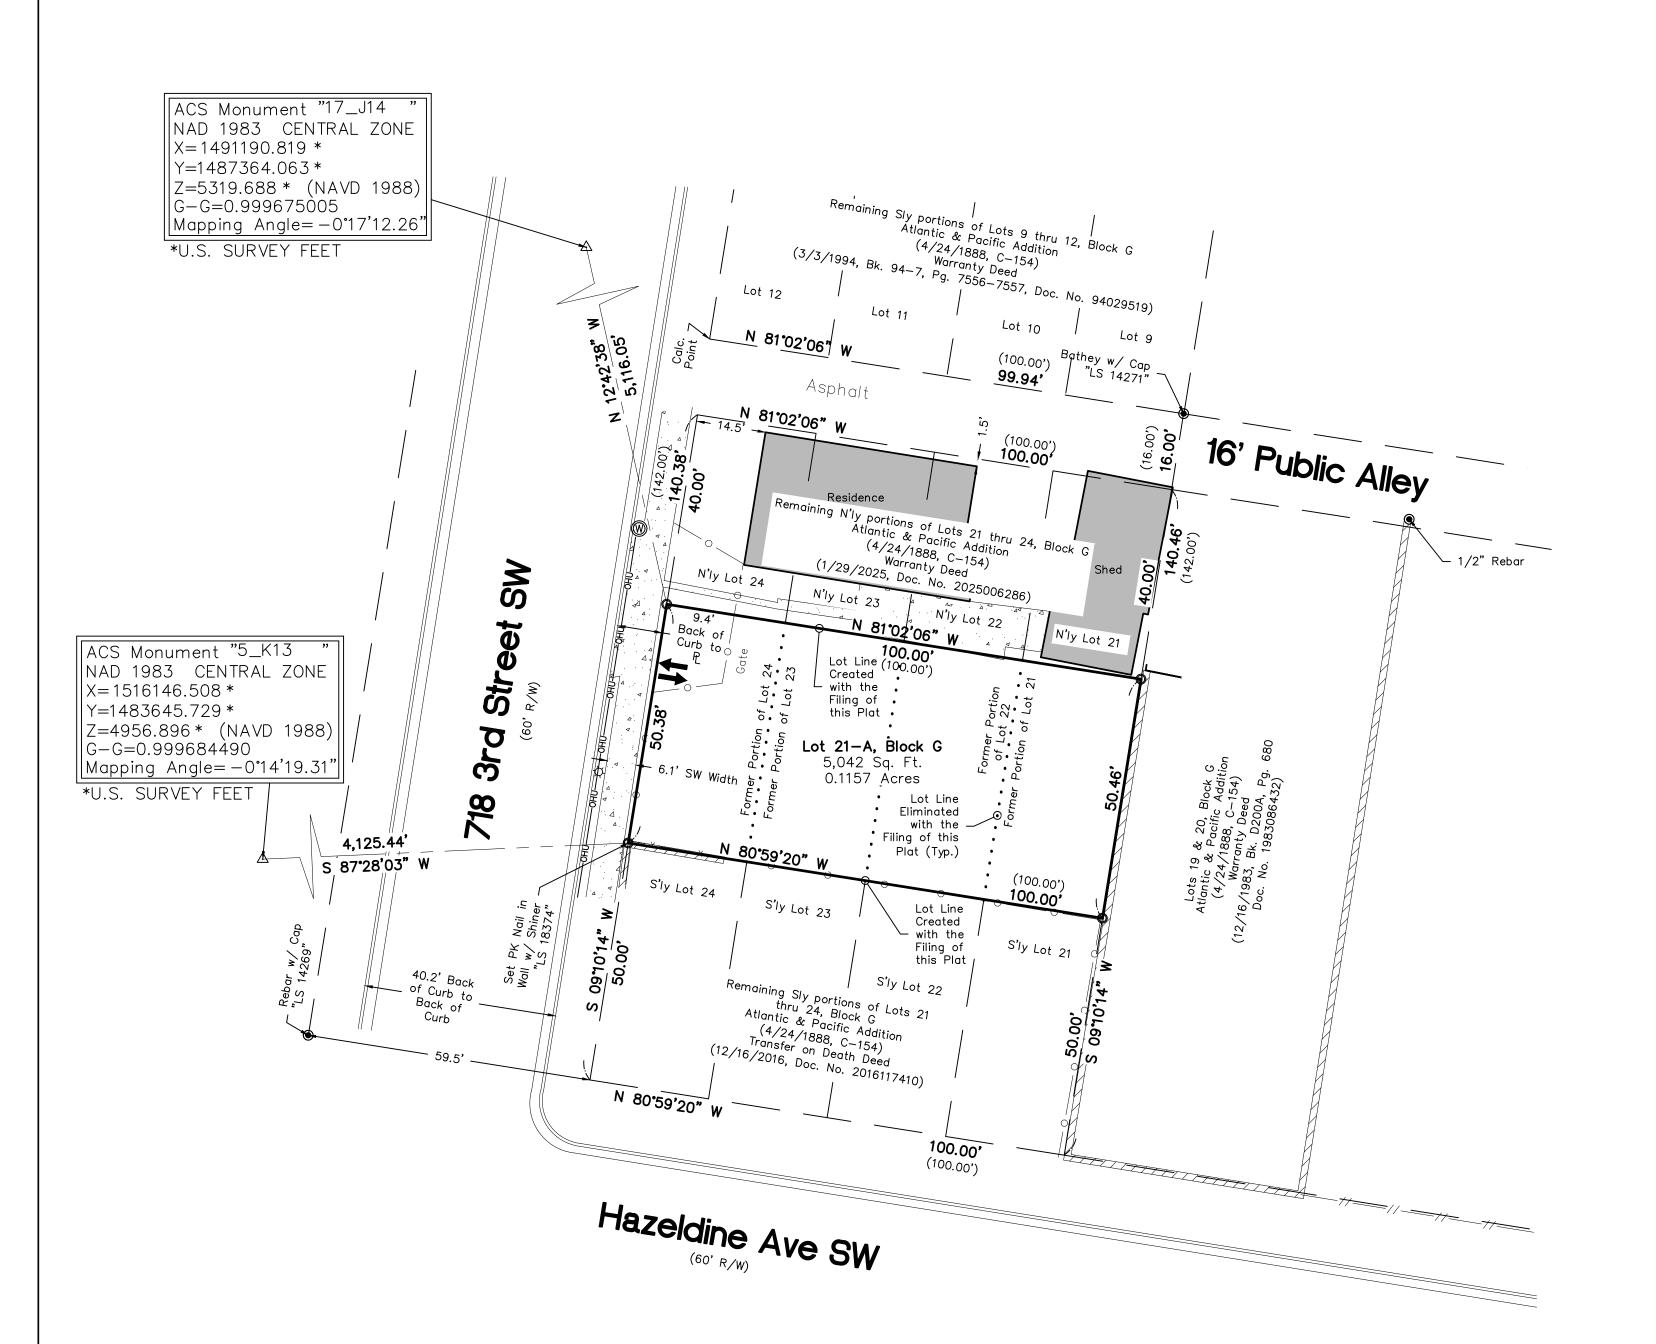

## Easement Notes

NO EASEMENTS SHOWN ON PLAT OF RECORD

Site Sketch for Lot 21-A, Block G Atlantic and Pacific Addition

Being Comprised of Portions of Lots 21 thru 24, Block G Atlantic and Pacific Addition City of Albuquerque

Bernalillo County, New Mexico February 2025

## Legend

| N 90°00'00" E              | MEASURED BEARINGS AND DISTANCES                              |
|----------------------------|--------------------------------------------------------------|
| (N 90°00'00" E)            | RECORD BEARINGS AND DISTANCES PER PLAT (4/24/1888, C-154)    |
| •                          | FOUND MONUMENT AS INDICATED                                  |
| 0                          | SET 1/2" REBAR WITH CAP "LS 18374"<br>UNLESS OTHERWISE NOTED |
|                            | COVERED AREA                                                 |
|                            | CONCRETE                                                     |
|                            | BLOCK WALL                                                   |
| <del></del> // <del></del> | WOOD FENCE                                                   |
| ——— X ———                  | WIRE FENCE                                                   |
|                            | METAL FENCE                                                  |
| <del></del> 0              | CHAINLINK FENCE                                              |
| ✡                          | LIGHT POLE                                                   |
| ОНU                        | OVERHEAD UTILITY LINE                                        |
| <b>®</b>                   | WATER METER                                                  |
| <b>\$</b>                  | CURB CUT/INDICATION OF ACCESS TO ROADWAY                     |