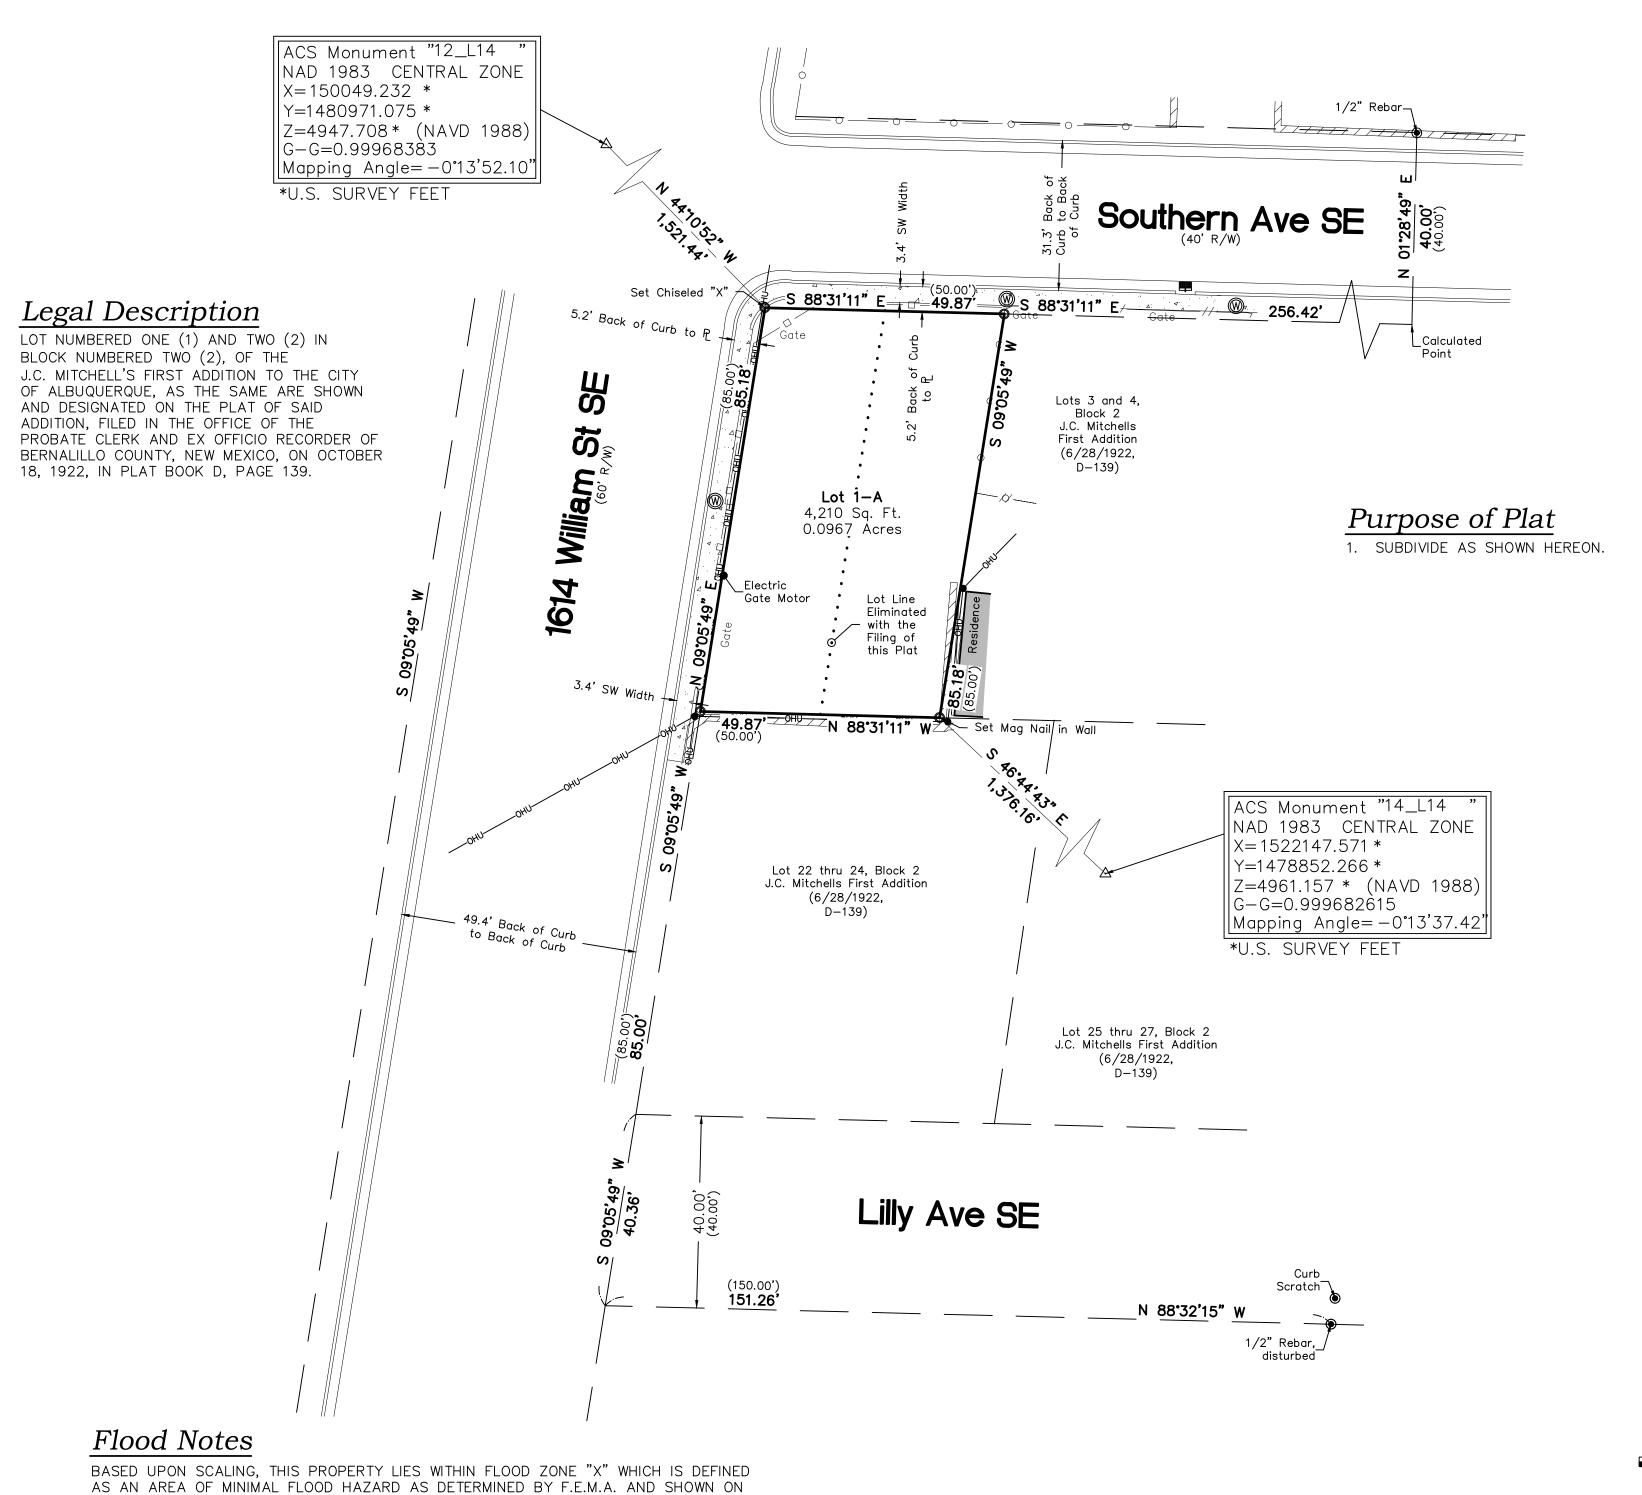

THE FLOOD INSURANCE RATE MAP NO. 35001C0334G, DATED SEPTEMBER 26, 2008.

Site Sketch for
Lot 1-A, Block 2

J.C. Mitchell Addition No. 1

Being Comprised of
Lots 1 and 2, Block 2

J.C. Mitchell Addition No. 1

City of Albuquerque

Bernalillo County, New Mexico

February 2025

## Legend

| N 90°00'00" E              | MEASURED BEARINGS AND DISTANCES                                                    |
|----------------------------|------------------------------------------------------------------------------------|
| (N 90°00'00" E)            | RECORD BEARINGS AND DISTANCES<br>PER PLAT (6/28/1922, D-139)                       |
| [N 90°00'00" E]            | RECORD BEARINGS AND DISTANCES<br>PER BOUNDARY SURVEY PLAT<br>(7/15/2016, 2016S-42) |
| •                          | FOUND MONUMENT AS INDICATED                                                        |
| 0                          | SET 1/2" REBAR WITH CAP "LS<br>18374" UNLESS OTHERWISE NOTED                       |
|                            | CONCRETE                                                                           |
|                            | BLOCK WALL                                                                         |
| <del></del> // <del></del> | WOOD FENCE                                                                         |
| ——-                        | METAL FENCE                                                                        |
| o                          | CHAINLINK FENCE                                                                    |
| ОНU                        | OVERHEAD UTILITY LINE                                                              |
| •                          | UTILITY POLE                                                                       |
| <b>@</b>                   | WATER METER                                                                        |
| =                          | STORM DRAIN INLET                                                                  |
|                            |                                                                                    |

## \* CSI-CARTESIAN SURVEYS INC.

P.O. BOX 44414 RIO RANCHO, N.M. 87174 Phone (505) 896 - 3050 Fax (505) 891 - 0244 cartesianbrian@gmail.com