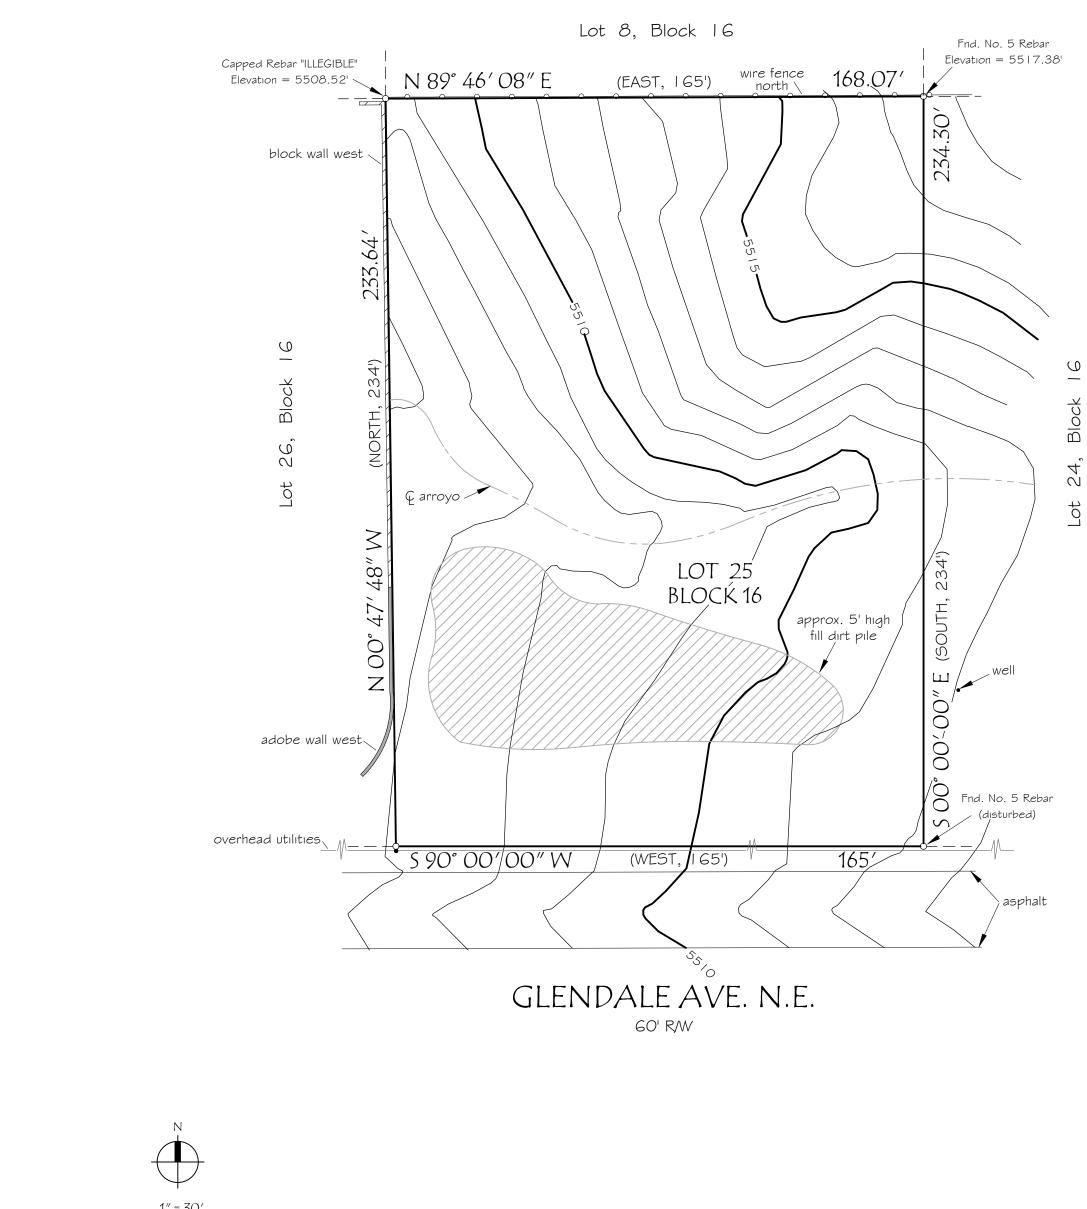

# TOPOGRAPHIC SURVEY LOT 25, BLOCK 16 TRACT 1 UNIT 3 NORTH ALBUQUERQUE ACRES

#### LEGAL DESCRIPTION

Lot numbered Twenty-five (25), in Block numbered Sixteen (16) in TRACT 1 UNIT 3, NORTH ALBUQUERQUE ACRES, as the same is shown and designated on the Plat thereof, filed in the Office of the County Clerk of Bernalillo County, New Mexico on September 10, 1931 in Book D, Page 121.

#### NOTES

- Bearings and distances are based upon the Plat of TRACT 1, UNIT 3, NORTH ALBUQUERQUE ACRES, filed in Bernalillo County, New Mexico, on September 10, 1931 in Book D, Page 121. Bearings and Distances that vary from measured are shown in parenthesis.
- 2) Elevations shown hereon are GPS derived in NAVD 88 values by OPUS solution.
- 3) Any underground structures not shown are not a part of this survey.
- 4) This property is subject to pertinent easements, matters of zoning, covenants, restrictions and reservations of record.
- 5) This property is NOT located within a Special Flood Hazard Boundary per FEMA FIRM <u>35001C0133H</u>, dated <u>08/16/12</u>. This property lies in a Zone X .
- 6) Contour Interval =  $1.0^{\circ}$
- 7) Only those easements apparent on the ground and those made known to me are shown on this survey. No Title Search was performed by the Surveyor.