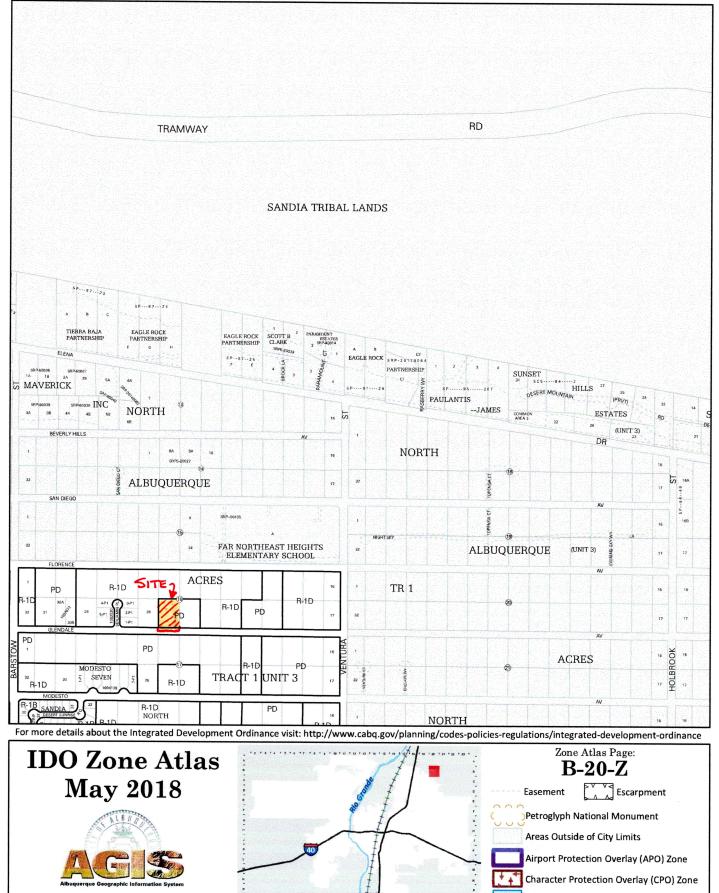

IDO Zoning information as of May 17, 2018 The Zone Districts and Overlay Zones are established by the Integrated Development Ordinance (IDO).

Gray Shading Represents Area Outside of the City Limits N

E

0

250

Historic Protection Overlay (HPO) Zone

Feet

1,000

View Protection Overlay (VPO) Zone

500