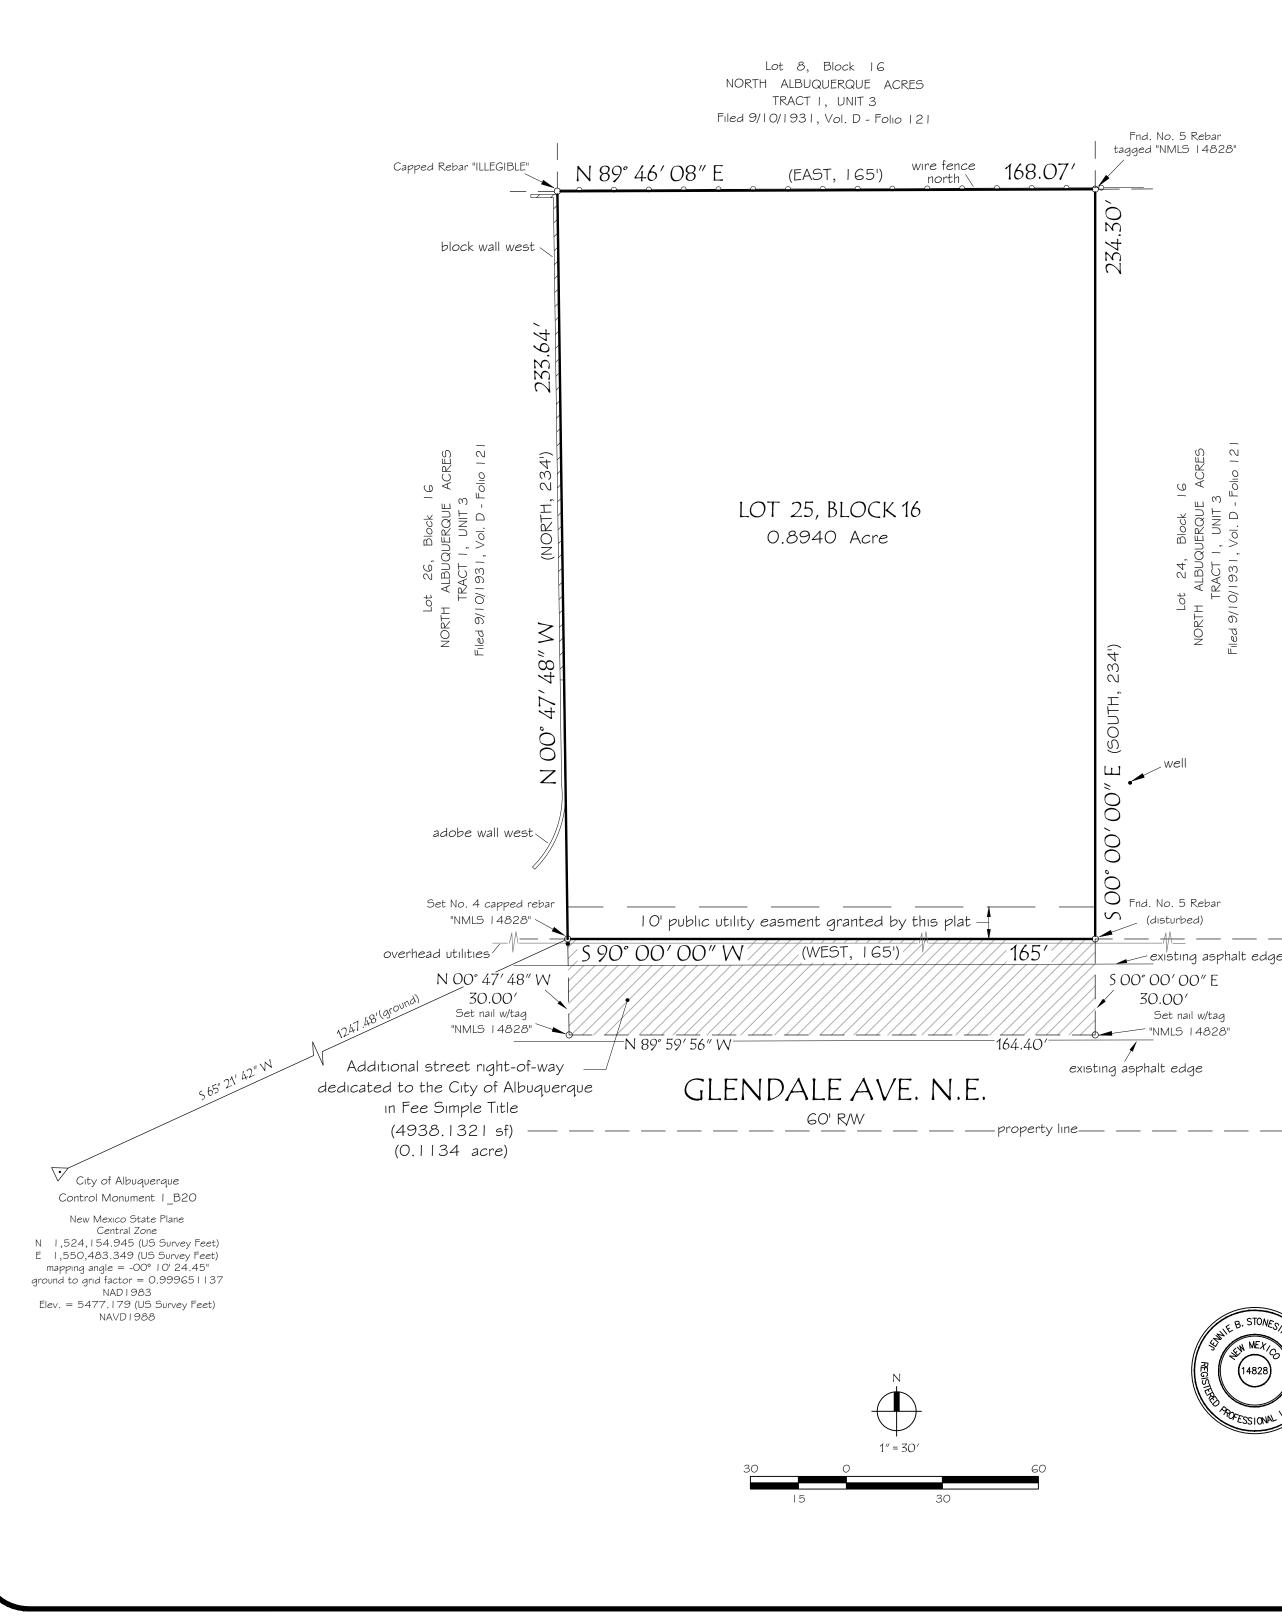

#### 4/18/2025

I am submitting a plat for review with the City of Albuquerque located at 8621 Glendale Avenue N.E., Albuquerque, NM 87122, known as Lot 25, Block 16, NORTH ALBUQUERQUE ACRES, TRACT 1, UNIT 3 in order to dedicated a 30' strip of land to the City of Albuquerque for Right-of-Way and to dedicate a 10' public utility easement within the lot.

## LOT 25, BLOCK 16 AND A PORTION OF GLENDALE AVENUE N.E. TRACT 1, UNIT 3, NORTH ALBUQUERQUE ACRES

( A REPLAT OF LOT 25, BLOCK 16, NORTH ALBUQUERQUE ACRES, TRACT 1, UNIT 3 AND A PORTION OF THE NORTH HALF OF GLENDALE AVENUE N.E.) WITHIN PROJECTED SECTION 8, TOWNSHIP 11 NORTH, RANGE 4 EAST NEW MEXICO PRINCIPAL MERIDIAN ELENA GALLEGOS GRANT

#### PURPOSE

The purpose of this plat is to dedicate a portion of GLENDALE AVENUE NE in Fee Simple to the City of Albuquerque as additional public right of way and to grant easement as shown hereon.

(disturbed) <u>existing</u> asphalt edge 5 00° 00′ 00″ E 30.00′ Set naıl w/tag "NMLS 14828" 60'

#### GENERAL NOTES

- I) Bearings shown hereon are New Mexico State Plane Grid Bearings, Central Zone, NAD 1983. All distances shown are ground. Record values that vary from measured are shown in parenthesis.
- 2) All property corners are monumented as indicated.
- 3) Total gross acreage = 1.0074 acre. Net acreage = 0.8940 acre.
- 4) Existing Lots = |. Proposed Lots = |.
- 5) Street right-of-way dedicated to the City of Albuquerque in Fee Simple as shown hereon (4938.1321 sf). 6) Any underground structures not shown are not a part of this plat.
- 7) No property within the bounds of this plat shall at any time be subject to a deed restriction, covenant, or building agreement prohibiting solar collectors from being installed on buildings or erected on lots or parcels within the bounds of this plat. The foregoing requirement shall be a condition to the approval of this plat.
- 8) This property is zoned PD, Planned Development.

#### LEGAL DESCRIPTION

Lot numbered Twenty-five (25), in Block numbered Sixteen (16) in TRACT 1 UNIT 3, NORTH ALBUQUERQUE ACRES, as the same is shown and designated on the Plat thereof, filed in the Office of the County Clerk of Bernalillo County, New Mexico on September 10, 1931 in Book D, Page 121.