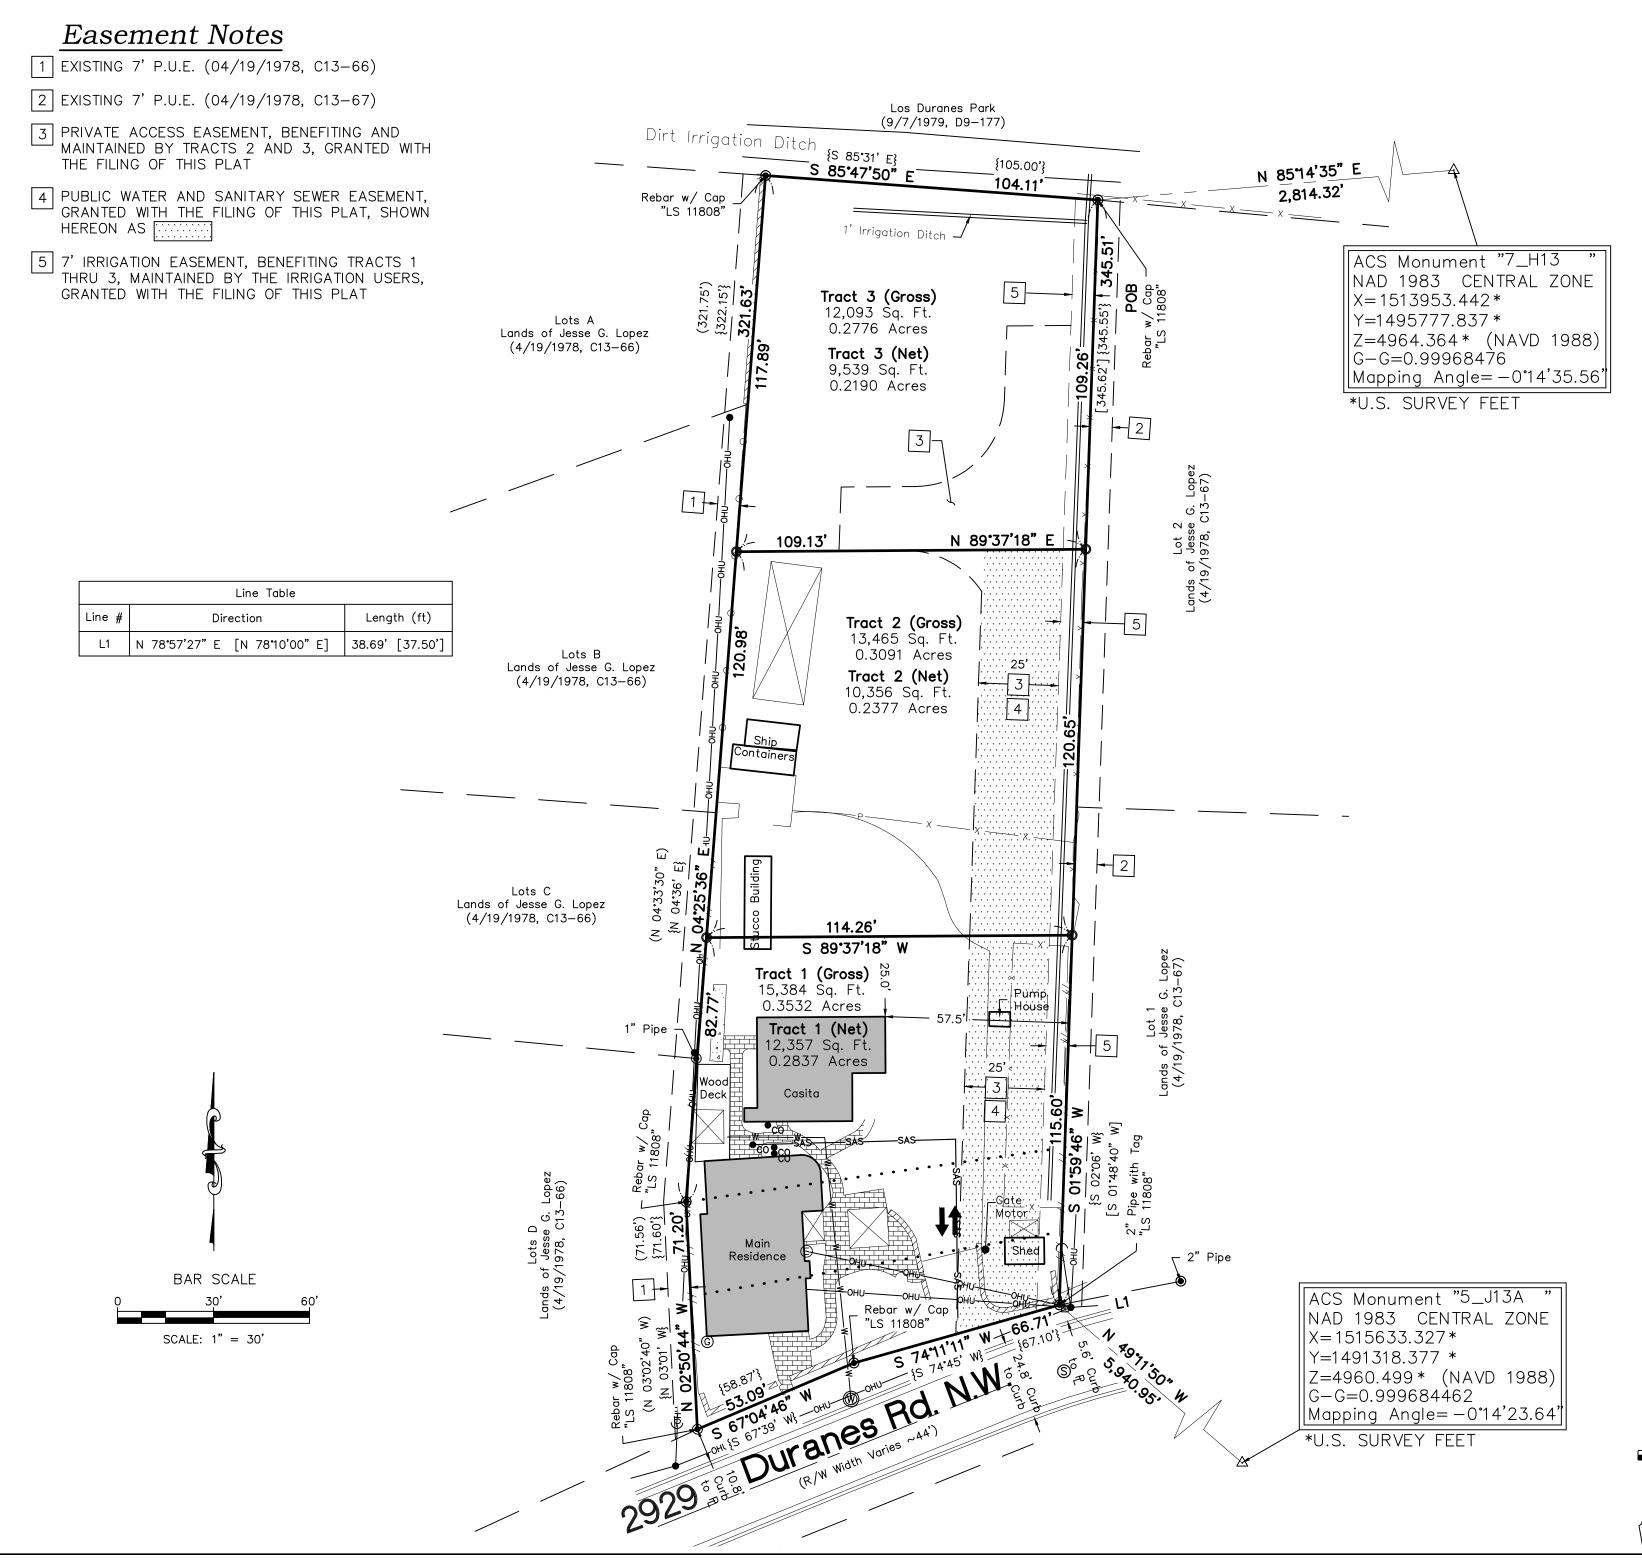

Site Sketch for Tracts 1 thru 3, Lands of Morin Being Comprised of Tracts 195, 194-B, and 194-A-1-A-7-B, MRGCD Map No. 35 City of Albuquerque Bernalillo County, New Mexico May 2025

## Locand

| Legend                     |                                                                         |
|----------------------------|-------------------------------------------------------------------------|
| N 90°00'00" E              | MEASURED BEARINGS AND DISTANCES                                         |
| (N 90°00'00" E)            | RECORD BEARINGS AND DISTANCES PER PLAT (4/19/1978, C13-66)              |
| [N 90°00'00" E]            | RECORD BEARINGS AND DISTANCES PER PLAT (4/19/1978, C13-67)              |
| {N 90°00'00" E}            | RECORD BEARINGS AND DISTANCES PER DEED (7/20/2015, DOC. NO. 2015061775) |
| •                          | FOUND MONUMENT AS INDICATED                                             |
| 0                          | SET 1/2" REBAR WITH CAP "LS 18374"<br>UNLESS OTHERWISE NOTED            |
|                            | COVERED AREA                                                            |
|                            | BRICK                                                                   |
|                            | BLOCK WALL                                                              |
| <del></del> // <del></del> | WOOD FENCE                                                              |
| —— x ——                    | WIRE FENCE                                                              |
|                            | METAL FENCE                                                             |
| ——o—                       | CHAINLINK FENCE                                                         |
| ——Р——                      | PIPE FENCE                                                              |
| •                          | BOLLARD                                                                 |
| ⊡                          | UTILITY PEDESTAL                                                        |
| ОНU                        | OVERHEAD UTILITY LINE                                                   |
| •                          | UTILITY POLE                                                            |
| $\rightarrow$              | ANCHOR                                                                  |
| Ē                          | ELECTRIC METER                                                          |
| ©                          | GAS METER                                                               |
|                            | WATER METER                                                             |
| <b>S</b>                   | MANHOLE                                                                 |
| ●co                        | SAS CLEANOUT                                                            |
| <b>\$</b>                  | CURB CUT/INDICATION OF ACCESS<br>TO ROADWAY                             |
| ——                         | UNDERGROUND GAS UTILITY LINE                                            |
| ——w ——                     | UNDERGROUND WATER UTILITY LINE                                          |
| sas                        | UNDERGROUND SANITARY SEWER LINE                                         |
| ——Е ——                     | UNDERGROUND ELECTRIC UTILITY LINE                                       |