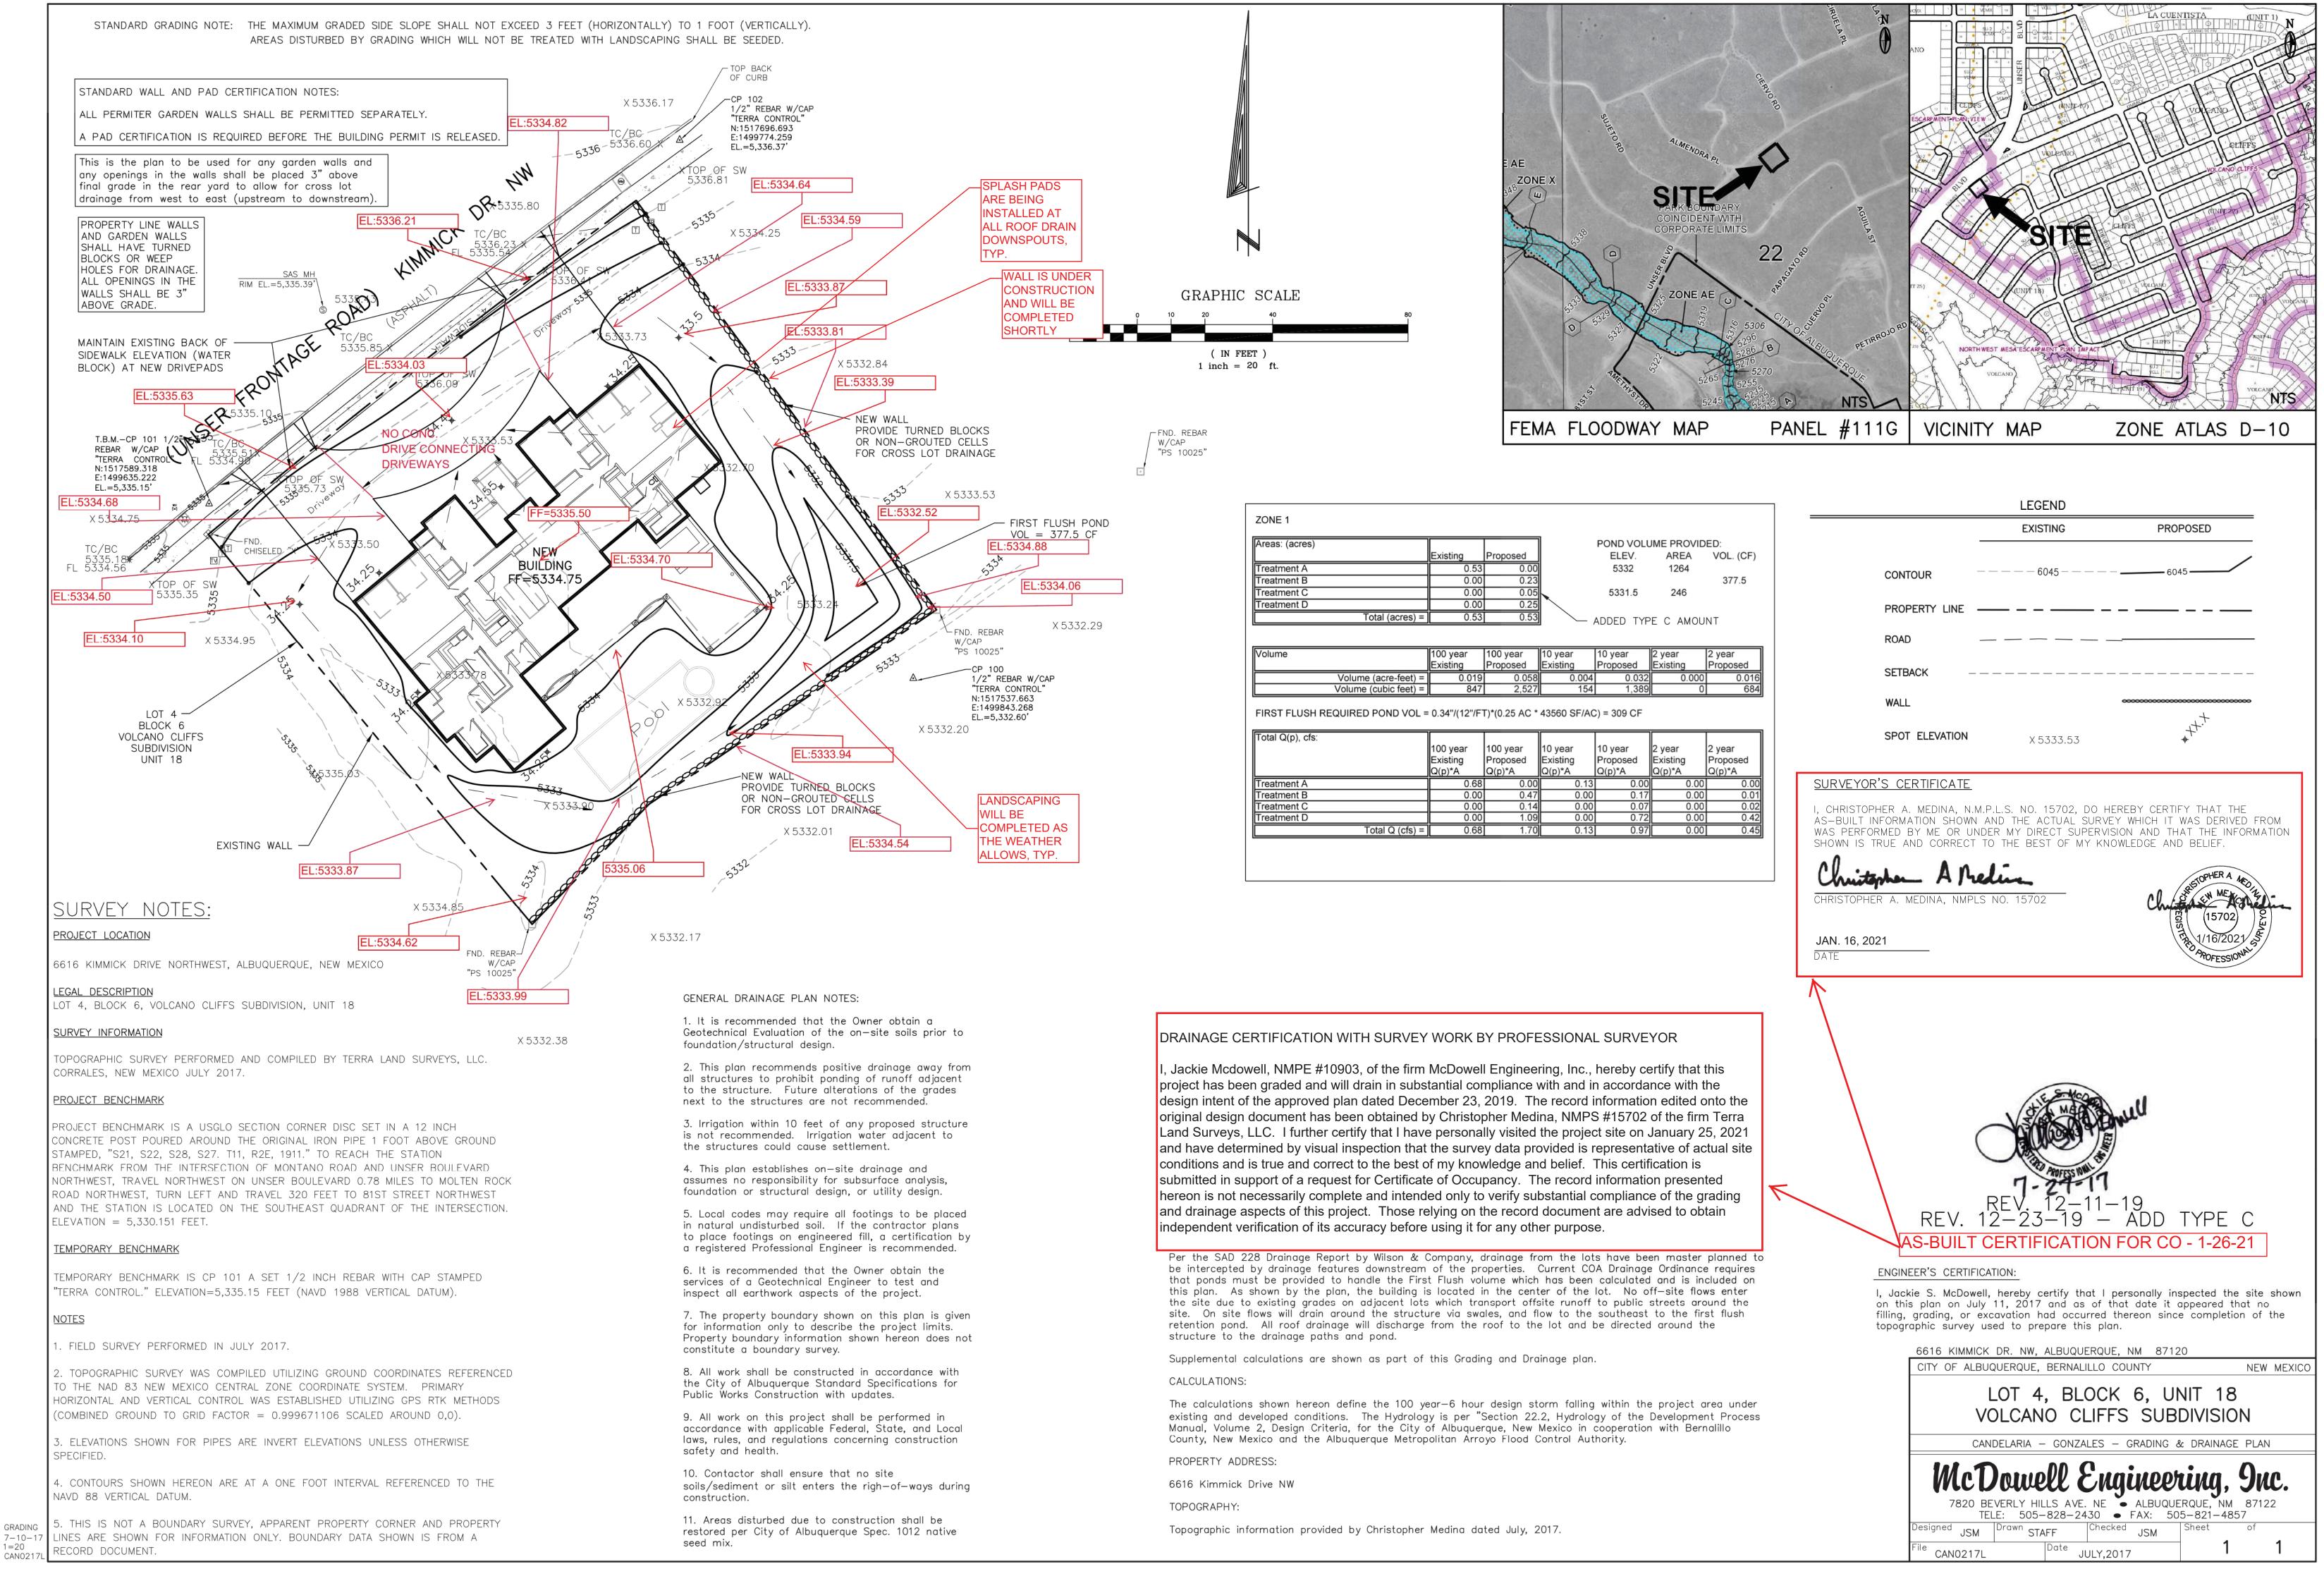

6616 Kimmick Dr. NW

Request Permanent C.O. – Accepted

Engineer's Stamp dated: 12-23-2019 (D10D003M4)

Pad Certification dated: None CO Certification dated: 1/26/2021

Ms. McDowell,

PO Box 1293

Based on the Certification received 1/28/2021 and supplemental photos received 2/3/2021,

the site is acceptable for release of Certificate of Occupancy by Hydrology.

Albuquerque

If you have any questions, you can contact me at 924-3986 or Rudy Rael at 924-3977.

Sincerely,

NM 87103

Ernest Armijo, P.E. www.cabq.gov