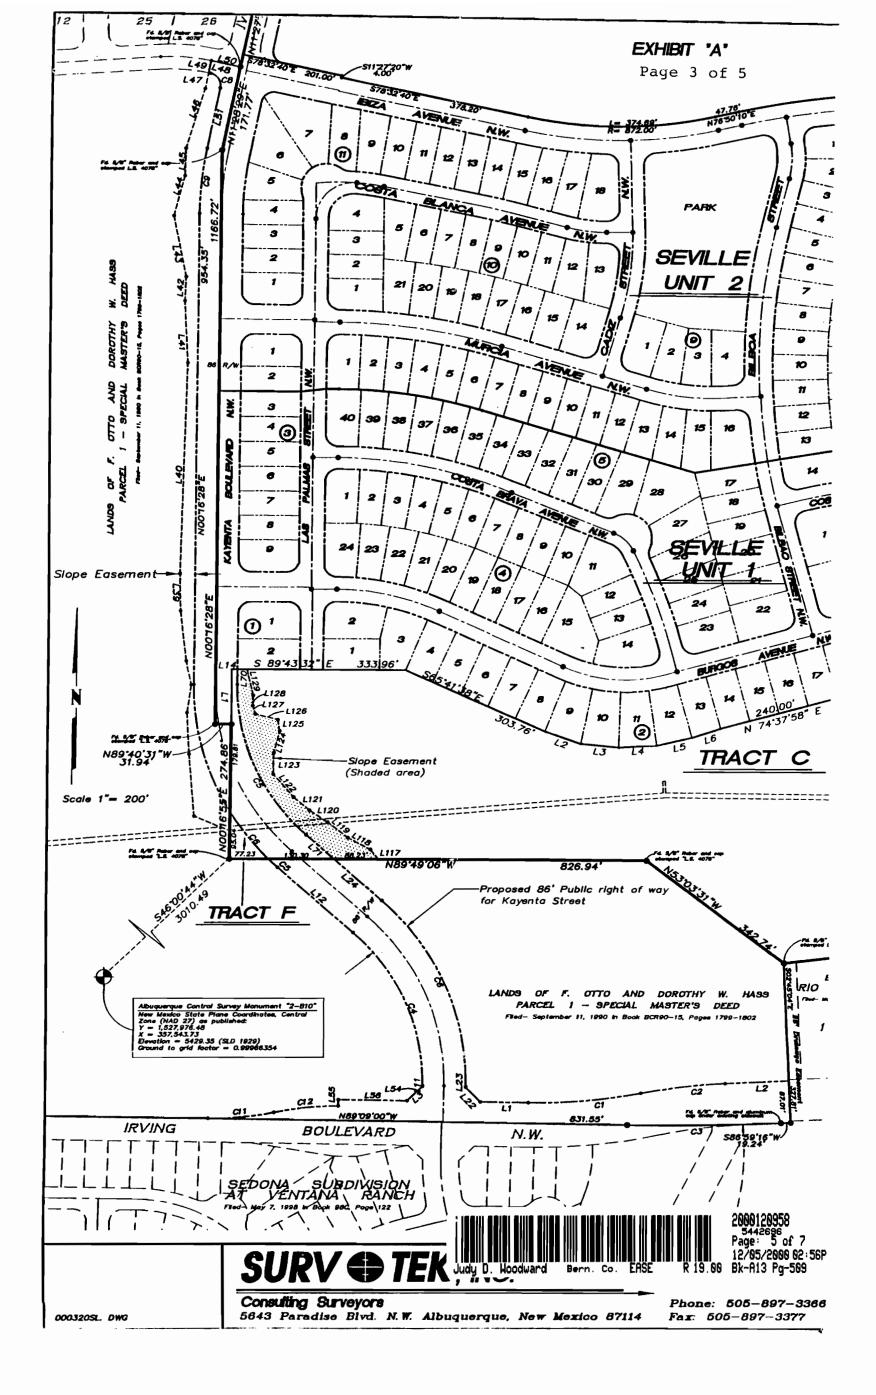

×

CHIBIT "A" Page 1 of 3

#### LEGAL DESCRIPTION - SLOPE EASEMENT

That certain parcel of land situate within the Town of Alameda Grant in projected Section 3, Township 11 North, Range 2 East, New Mexico Principal Meridian, Albuquerque, Bernalillo County, New Mexico, being and comprising a portion of Parcel 1, Lands of F. Otto and Dorothy W. Hass as the same is designated on that certain Special Master's Deed, filed in the office of the County Clerk of Bernalillo County, New Mexico, on September 11, 1990 in Book BCR90, pages 1799-1802;, more particularly described by survey performed by Russ P. Hugg, New Mexico Professional Surveyor Number 9750 using New Mexico State Plane Coordinate System, Central Zone (NAD 27) grid bearings and ground distances as follows:

BEGINNING at the Northwest corner of the easement herein described, a point on the Southerly line of Tract 3 Paradise Heights (unplatted), said point also being a point on the Northeasterly line of said Parcel 1, Lands of Hass whence the Southwest corner of Tract 3 Paradise Heights, (a 5/8" rebar and cap stamped "L.S. 4078" found in place) bears N 89° 49' 06" W, 207.93 feet distant; Thence S 46° 00' 44" W, 3010.49 feet distant to the Albuquerque Control Survey Monument "2-B10"; Thence running as an easement,

N 89° 49' 06" W ,

88.26 feet along a line common to said Tract 3 and Parcel 1 to the Northeast corner of the easement herein described; Thence,

| S 64° 10' 22" E , 82.18 feet to a point; Thence, | S | 64° | 10' | 22" | E | , | 82.18 | feet | to | a | <pre>point;</pre> | Thence, |
|--------------------------------------------------|---|-----|-----|-----|---|---|-------|------|----|---|-------------------|---------|
|--------------------------------------------------|---|-----|-----|-----|---|---|-------|------|----|---|-------------------|---------|

- S 49° 58' 50" E , 64.97 feet to a point; Thence,
- S 37° 25' 33" E , 64.14 feet to a point; Thence,
- S 30° 59' 41" E , 65.10 feet to a point; Thence,
- S 12° 23' 51" E , 35.79 feet to a point; Thence,
- S 37° 15' 36" W , 75.59 feet to a point; Thence,
- S 10° 11' 53" E , 37.12 feet to a point; Thence,
- S 30° 44' 58" E , 100.45 feet to a point; Thence,
- S 06° 40' 05" W, 92.42 feet to the Southeast corner of the easement herein described; Thence,

N 44° 09' 00" W , 42.43 feet to a point; Thence,

N 00° 51' 00" E , 2.00 feet to a point of curvature; Thence,

Northwesterly , 427.94 feet can the arc of a curve to the left (said curve having a radius of 493.00 feet, a central angle of 49° 44' 05" and a chord which bears N 24° 01' 02" W, 414.63 feet) to a point of tangency; Thence,

N 48° 53' 05" W , 126.52 feet to the Northwest corner and point of beginning of the easement herein described.

Said easement contains 0.7380 acre, more or less.

2000120957 5442695 Page: 3 of 5 12/05/2000 02:56P 15.00 Bk-A13 Pg-508