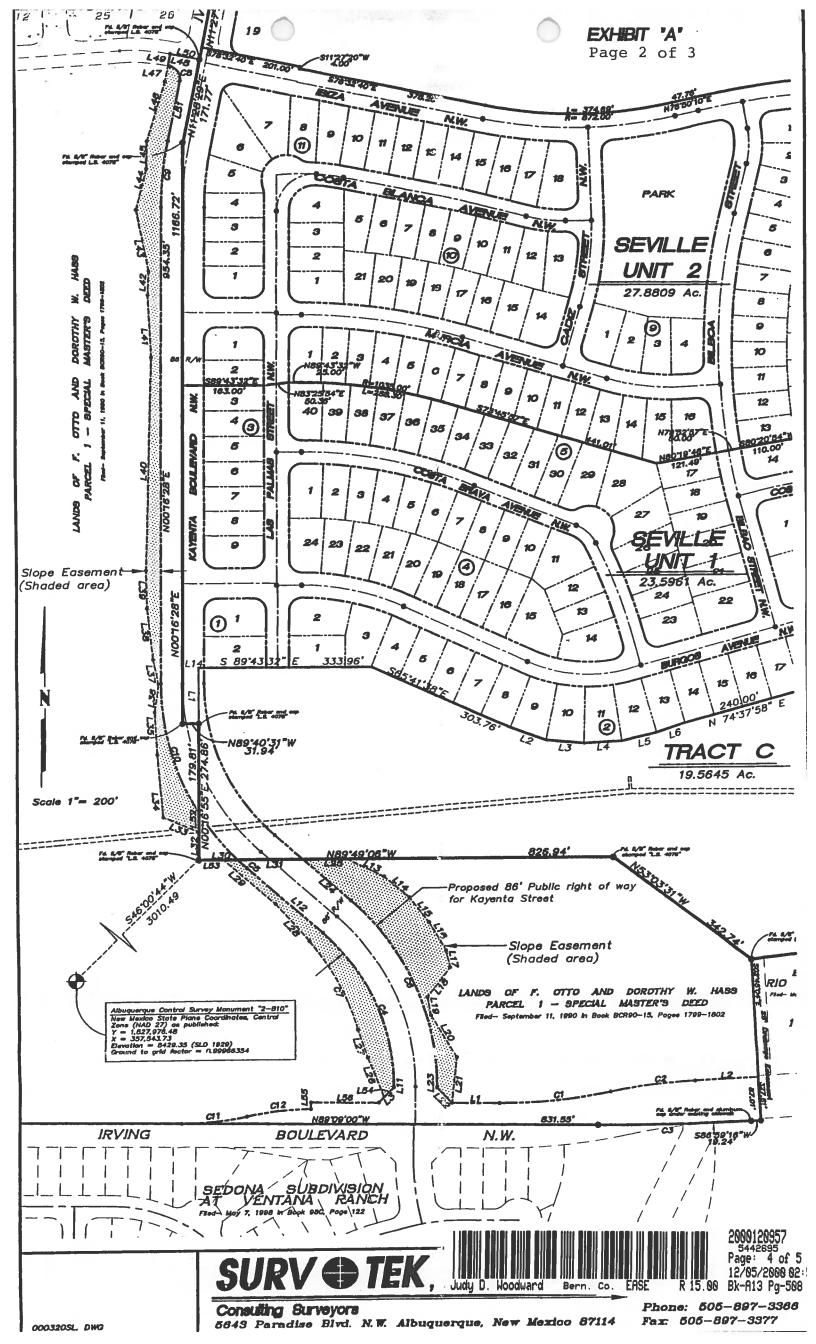

#### LEGAL DESCRIPTION - SLOPE EASEMENT

That certain parcel of land situate within the Town of Alameda Grant in projected Section 3, Township 11 North, Range 2 East, New Mexico Principal Meridian, Albuquerque, Bernalillo County, New Mexico, being and comprising a portion of Parcel 1, Lands of F. Otto and Dorothy W. Hass as the same is designated on that certain Special Master's Deed, filed in the office of the County Clerk of Bernalillo County, New Mexico, on September 11, 1990 in Book BCR90, pages 1799-1802;, more particularly described by survey performed by Russ P. Hugg, New Mexico Professional Surveyor Number 9750 using New Mexico State Plane Coordinate System, Central Zone (NAD 27) grid bearings and ground distances as follows:

BEGINNING at the Northwest corner of the easement herein described, a point on the Southerly line of Tract 3 Paradise Heights (unplatted), said point also being a point on the Northeasterly line of said Parcel 1, Lands of Hass whence the Southwest corner of Tract 3 Paradise Heights, (a 5/8" rebar and cap stamped "L.S. 4078" found in place) bears N 89° 49' 06" W, 207.93 feet distant; Thence S 46° 00' 44" W, 3010.49 feet distant to the Albuquerque Control Survey Monument "2-B10"; Thence running as an easement,

N 89° 49' 06" W ,

88.26 feet along a line common to said Tract 3 and Parcel 1 to the Northeast corner of the easement herein described; Thence,

| S 64° 10' 22" E , 82.18 feet to a point; Thence, | S | 64° | 10' | 22" | E | , | 82.18 | feet | to | a | <pre>point;</pre> | Thence, |
|--------------------------------------------------|---|-----|-----|-----|---|---|-------|------|----|---|-------------------|---------|
|--------------------------------------------------|---|-----|-----|-----|---|---|-------|------|----|---|-------------------|---------|

- S 49° 58' 50" E , 64.97 feet to a point; Thence,
- S 37° 25' 33" E , 64.14 feet to a point; Thence,
- S 30° 59' 41" E , 65.10 feet to a point; Thence,
- S 12° 23' 51" E , 35.79 feet to a point; Thence,
- S 37° 15' 36" W , 75.59 feet to a point; Thence,
- S 10° 11' 53" E , 37.12 feet to a point; Thence,
- S 30° 44' 58" E , 100.45 feet to a point; Thence,
- S 06° 40' 05" W, 92.42 feet to the Southeast corner of the easement herein described; Thence,

N 44° 09' 00" W , 42.43 feet to a point; Thence,

N 00° 51' 00" E , 2.00 feet to a point of curvature; Thence,

Northwesterly , 427.94 feet can the arc of a curve to the left (said curve having a radius of 493.00 feet, a central angle of 49° 44' 05" and a chord which bears N 24° 01' 02" W, 414.63 feet) to a point of tangency; Thence,

N 48° 53' 05" W , 126.52 feet to the Northwest corner and point of beginning of the easement herein described.

Said easement contains 0.7380 acre, more or less.

2000120957 5442695 Page: 3 of 5 12/05/2000 02:56P 15.00 Bk-A13 Pg-508