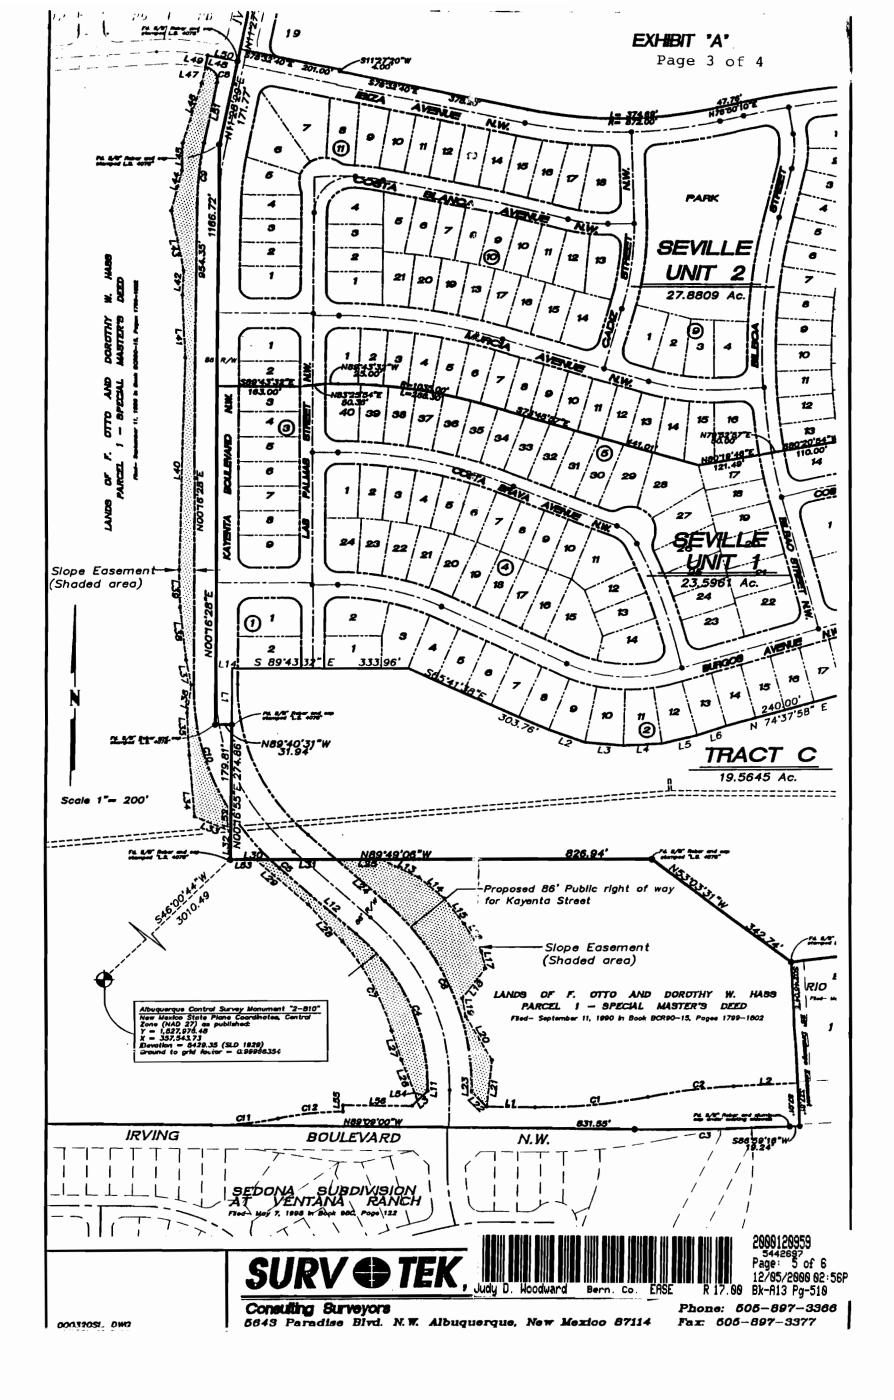

×

CHIBIT "A" Page 1 of 3

#### LEGAL DESCRIPTION - SLOPE EASEMENT

That certain parcel of land situate within the Town of Alameda Grant in projected Section 3, Township 11 North, Range 2 East, New Mexico Principal Meridian, Albuquerque, Bernalillo County, New Mexico, being and comprising a portion of Parcel 1, Lands of F. Otto and Dorothy W. Hass as the same is designated on that certain Special Master's Deed, filed in the office of the County Clerk of Bernalillo County, New Mexico, on September 11, 1990 in Book BCR90, pages 1799-1802;, more particularly described by survey performed by Russ P. Hugg, New Mexico Professional Surveyor Number 9750 using New Mexico State Plane Coordinate System, Central Zone (NAD 27) grid bearings and ground distances as follows:

BEGINNING at the Northwest corner of the easement herein described, a point on the Southerly line of Tract 3 Paradise Heights (unplatted), said point also being a point on the Northeasterly line of said Parcel 1, Lands of Hass whence the Southwest corner of Tract 3 Paradise Heights, (a 5/8" rebar and cap stamped "L.S. 4078" found in place) bears N 89° 49' 06" W, 207.93 feet distant; Thence S 46° 00' 44" W, 3010.49 feet distant to the Albuquerque Control Survey Monument "2-B10"; Thence running as an easement,

N 89° 49' 06" W ,

88.26 feet along a line common to said Tract 3 and Parcel 1 to the Northeast corner of the easement herein described; Thence,

| S 64° 10' 22" E , 82.18 feet to a point; Thence, | S | 64° | 10' | 22" | E | , | 82.18 | feet | to | a | <pre>point;</pre> | Thence, |
|--------------------------------------------------|---|-----|-----|-----|---|---|-------|------|----|---|-------------------|---------|
|--------------------------------------------------|---|-----|-----|-----|---|---|-------|------|----|---|-------------------|---------|

- S 49° 58' 50" E , 64.97 feet to a point; Thence,
- S 37° 25' 33" E , 64.14 feet to a point; Thence,
- S 30° 59' 41" E , 65.10 feet to a point; Thence,
- S 12° 23' 51" E , 35.79 feet to a point; Thence,
- S 37° 15' 36" W , 75.59 feet to a point; Thence,
- S 10° 11' 53" E , 37.12 feet to a point; Thence,
- S 30° 44' 58" E , 100.45 feet to a point; Thence,
- S 06° 40' 05" W, 92.42 feet to the Southeast corner of the easement herein described; Thence,

N 44° 09' 00" W , 42.43 feet to a point; Thence,

N 00° 51' 00" E , 2.00 feet to a point of curvature; Thence,

Northwesterly , 427.94 feet can the arc of a curve to the left (said curve having a radius of 493.00 feet, a central angle of 49° 44' 05" and a chord which bears N 24° 01' 02" W, 414.63 feet) to a point of tangency; Thence,

N 48° 53' 05" W , 126.52 feet to the Northwest corner and point of beginning of the easement herein described.

Said easement contains 0.7380 acre, more or less.

2000120957 5442695 Page: 3 of 5 12/05/2000 02:56P 15.00 Bk-A13 Pg-508