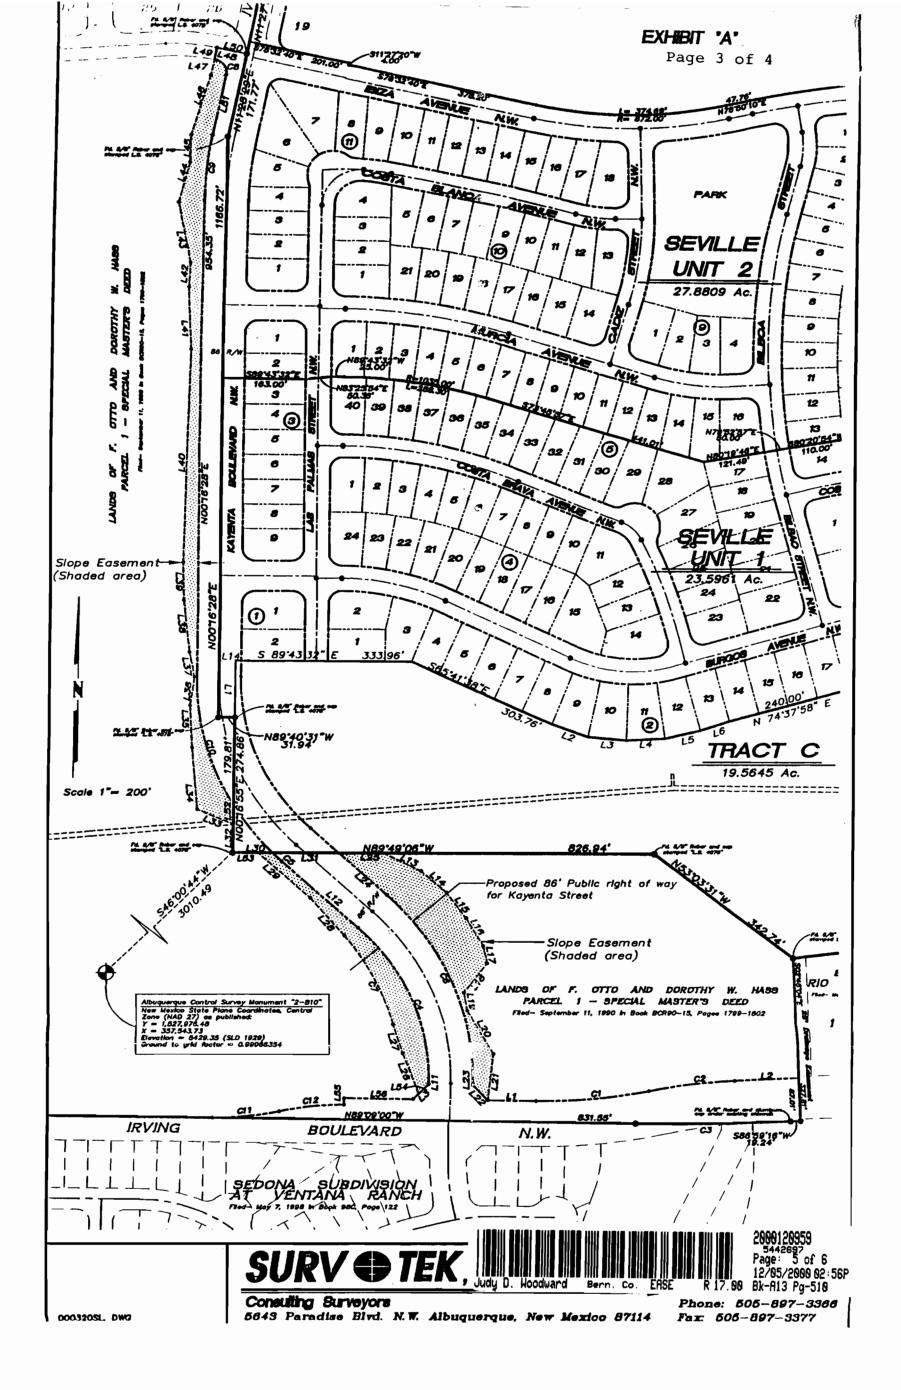

×

CHIBIT "A" Page 1 of 3

#### LEGAL DESCRIPTION - SLOPE EASEMENT

That certain parcel of land situate within the Town of Alameda Grant in projected Section 3, Township 11 North, Range 2 East, New Mexico Principal Meridian, Albuquerque, Bernalillo County, New Mexico, being and comprising a portion of Parcel 1, Lands of F. Otto and Dorothy W. Hass as the same is designated on that certain Special Master's Deed, filed in the office of the County Clerk of Bernalillo County, New Mexico, on September 11, 1990 in Book BCR90, pages 1799-1802;, more particularly described by survey performed by Russ P. Hugg, New Mexico Professional Surveyor Number 9750 using New Mexico State Plane Coordinate System, Central Zone (NAD 27) grid bearings and ground distances as follows:

BEGINNING at the Northwest corner of the easement herein described, a point on the Southerly line of Tract 3 Paradise Heights (unplatted), said point also being a point on the Northeasterly line of said Parcel 1, Lands of Hass whence the Southwest corner of Tract 3 Paradise Heights, (a 5/8" rebar and cap stamped "L.S. 4078" found in place) bears N 89° 49' 06" W, 207.93 feet distant; Thence S 46° 00' 44" W, 3010.49 feet distant to the Albuquerque Control Survey Monument "2-B10"; Thence running as an easement,

N 89° 49' 06" W ,

88.26 feet along a line common to said Tract 3 and Parcel 1 to the Northeast corner of the easement herein described; Thence,

| S 64° 10' 22" E , 82.18 feet to a point; Thence, | S | 64° | 10' | 22" | E | , | 82.18 | feet | to | a | <pre>point;</pre> | Thence, |
|--------------------------------------------------|---|-----|-----|-----|---|---|-------|------|----|---|-------------------|---------|
|--------------------------------------------------|---|-----|-----|-----|---|---|-------|------|----|---|-------------------|---------|

- S 49° 58' 50" E , 64.97 feet to a point; Thence,
- S 37° 25' 33" E , 64.14 feet to a point; Thence,
- S 30° 59' 41" E , 65.10 feet to a point; Thence,
- S 12° 23' 51" E , 35.79 feet to a point; Thence,
- S 37° 15' 36" W , 75.59 feet to a point; Thence,
- S 10° 11' 53" E , 37.12 feet to a point; Thence,
- S 30° 44' 58" E , 100.45 feet to a point; Thence,
- S 06° 40' 05" W, 92.42 feet to the Southeast corner of the easement herein described; Thence,

N 44° 09' 00" W , 42.43 feet to a point; Thence,

N 00° 51' 00" E , 2.00 feet to a point of curvature; Thence,

Northwesterly , 427.94 feet can the arc of a curve to the left (said curve having a radius of 493.00 feet, a central angle of 49° 44' 05" and a chord which bears N 24° 01' 02" W, 414.63 feet) to a point of tangency; Thence,

N 48° 53' 05" W , 126.52 feet to the Northwest corner and point of beginning of the easement herein described.

Said easement contains 0.7380 acre, more or less.

2000120957 5442695 Page: 3 of 5 12/05/2000 02:56P 15.00 Bk-A13 Pg-508