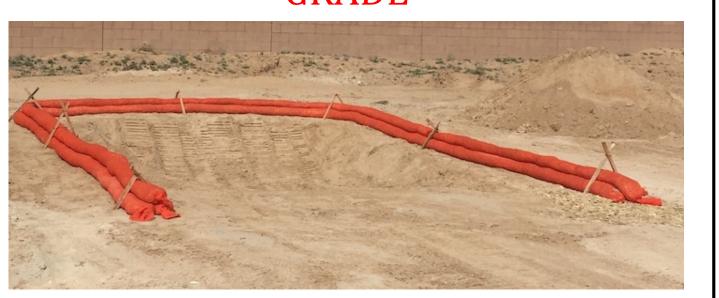

# TYPICAL CONCRETE WASHOUT-BELOW GRADE

- Install appropriate signage to inform concrete equipment operators of the proper washout location.
- An appropriate stabilized entrance shall be installed where applicable. The length and width of the stabilized entrance may vary based on size and location of the washout.
- Washout facilities must be sized to contain washout water and
- Typical dimensions are 10 feet long by 10 feet wide but may vary upon site limitations.
- Pit shall be delineated with Orange Filter Sock and A-Framed staked.
- The pit shall be lined with 10mil (minimum) polyethylene impermeable liner on the bottom and sides overlapping the top edges completing a leak-proof container.