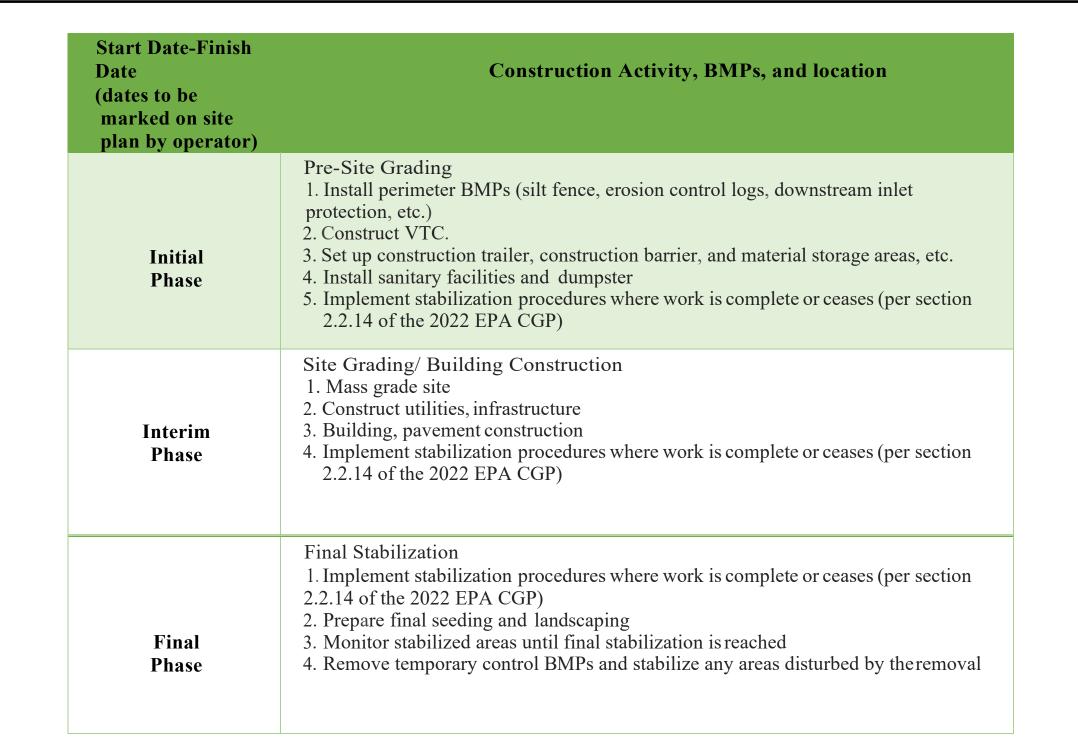

DEVELOPMENT, LLC

1. All Erosion and Sediment Control (ESC) work on these plans, except as otherwise stated or provided hereon shall be permitted, constructed, inspected, and maintained in accordance with:

- a. The City Ordinance § 14-5-2-11, the ESC Ordinance,
- b. The EPA's 2022 Construction General Permit (CGP), and
- c. The City Of Albuquerque Construction BMP Manual.
- 2. All BMP's must be installed prior to beginning any earth moving activities except as specified hereon in the Phasing Plan. Construction of earthen BMP's such as sediment traps, sediment basins, and diversion berms shall be completed and inspected prior to any other construction or earthwork. Self-inspection is required after installation of the BMPs and prior to beginning construction.
- Self-inspections In accordance with City Ordinance § 14-5-2-11(C)(1), "at a minimum a routine self-inspection is required to review the project for compliance with the Construction General Permit once every 14 days and after any precipitation event of 1/4 inch or greater until the site construction has been completed and the site determined as stabilized by the city. Reports of these inspections shall be kept by the person or entity authorized to direct the construction activities on the site and made available upon request.
- Corrective action reports must be kept by the person or entity authorized to direct the construction activities on the site and made available upon request.
- 5. Final Stabilization and Notice of Termination (NOT) In accordance with City Ordinance § 14-5-2-11(C)(1), self-inspections must continue until the site is "determined as stabilized by the city." The property owner/operator is responsible for determining when the "Conditions for Terminating CGP Coverage" per CGP Part 8.2 are satisfied and then for filing their Notice of Termination (NOT) with the EPA. Each operator may terminate CGP coverage only if one or more of the conditions in Part 8.2.1, 8.2.2, or 8.2.3 has occurred. After filing the NOT with the EPA, the property owner is responsible for requesting a Determination of Stabilization from
- 6. When doing work in the City right-of-way (e.g. sidewalk, drive pads, utilities, etc.) prevent dirt from getting into the street. If dirt is present in the street, the street should be swept daily or prior to a rain event or contractor induced water event (e.g. curb cut or water test).
- When installing utilities behind the curb, the excavated dirt should not be placed in the street.
- When cutting the street for utilities the dirt shall be placed on the uphill side of the street cut and the area swept after the work is complete. A wattle or mulch sock may be placed at the toe of the excavated dirt pile if site constraints do not allow placing the excavated dirt on the uphill side of the street cut.
- 9. ESC Plans must show longitudinal street slope and street names. On streets where the longitudinal slope is steeper than 2.5%, wattles/mulch socks or j-hood silt fence shall be shown in the front yard swale or on the side of the street.