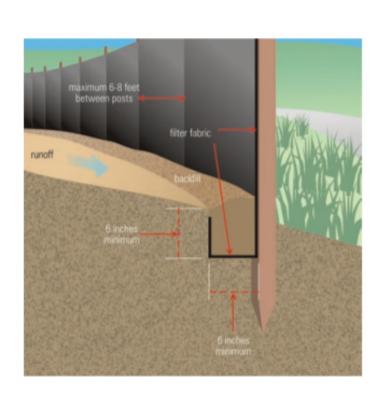

### **Non-woven Silt Fence**

A silt fence is a temporary sediment barrier consisting of a geotextile attached to supporting posts and trenched into the ground. Intended to retain sediment that has been dislodged by stormwater.

Use silt fence as a perimeter control particularly at lower or down slope edge of a disturbed area. Leave space for maintenance between slope and silt fence or roll. Trench in the silt fence on the uphill side (6 in deep by 6 in wide). Install stakes on the downhill side of the fence. Curve silt fence up-gradient to help it contain runoff.

To maintain remove sediment when it reaches one-third of the height of the fence. Replace the silt fence where it is worn, torn, or otherwise damaged. Retrench or replace any silt fence that is not properly anchored to the ground. If the silt fence cannot be toed in properly due to existing hard surface, place mulch filter sock at base to prevent sediment from leaving site.

8' max wood stake spacing and 10' max spacing for steel T-post.