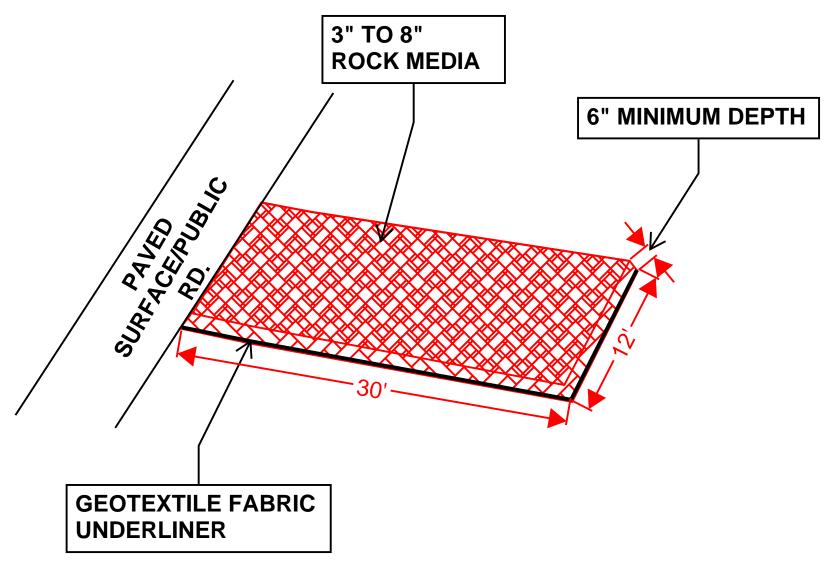

# **VEHICLE TRACK-OUT** CONTROL

**NOT TO SCALE** 

- DIMENSIONS NOTED CAN BE SITE RESTRICTIVE.

SEDIMENT BASINS WILL BE INSPECTED WITHIN 24 HRS OF A STORM EVENT PRODUCING 0.25" OR GREATER.

ANY DEFICIENCIES NOTED DURING INSPECITON OF THE BASINS MUST BE ADDRESSED WITHIN 7 CALENDAR DAYS, BEFORE THE NEXT SCHEDULED INSPECTION, OR BEFORE THE NEXT STORM EVENT.