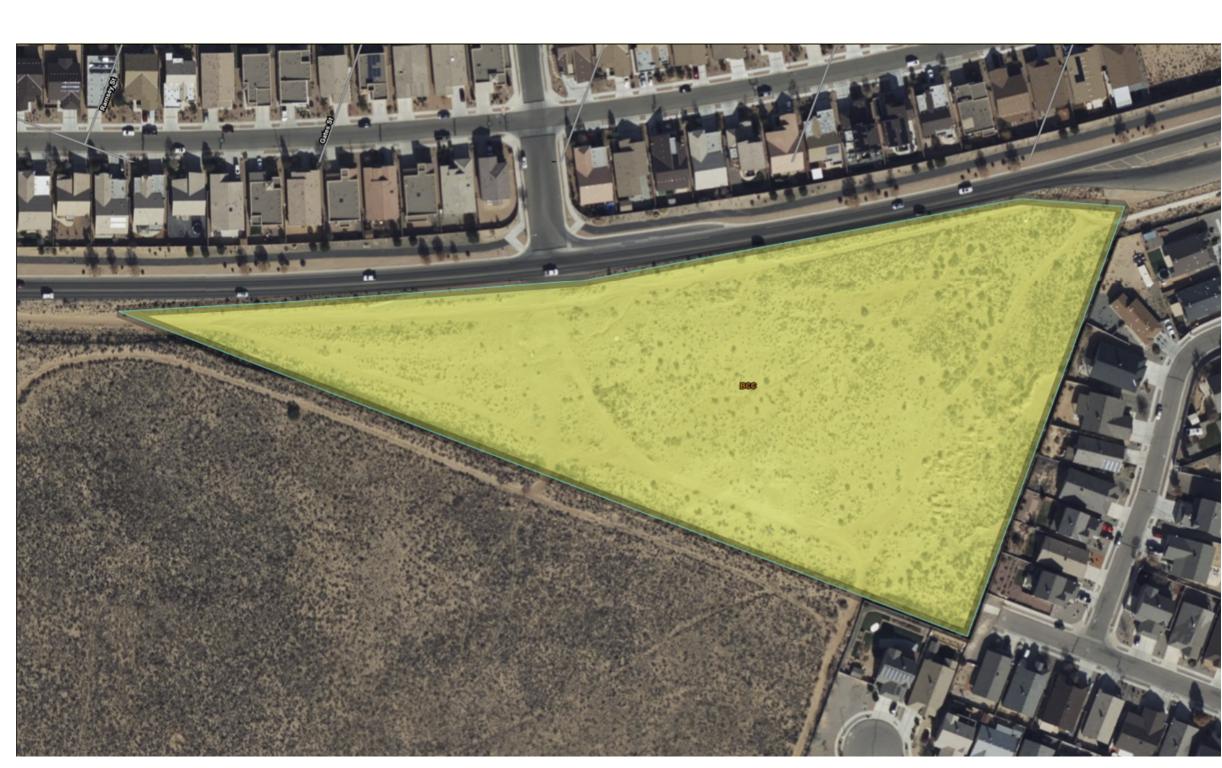

**OPERATOR: ACES AND EIGHTS** 

**TOTAL SITE AREA: 5.26 ACRES TOTAL DISTURBED AREA: 5.26 ACRES** 

RECEIVING WATERS: RIO GRANDE (TIJERAS ARROYO TO ALAMEDA BRIDGE)

REFER TO THE ESC BMP DETAILS (ESC-2) FOR INSTALLATION, INSPECTION **AND MAINTENANCE REQUIREMENTS.** 

## Nature of Construction Activity:

This project consists of new commercial construction. This project covers approximately 5.26 acres of the McMahon Commons project. Architectural Contractors, Inc. is responsible for all construction activities including earthwork, infrastructure, utilities, flatwork, asphalt paving, site work and vertical construction. The activities to occur on-site are consistent with commercial construction.

| Project/Site Name:                                                                        | McMahon              | Commons                                |                    |  |  |  |
|-------------------------------------------------------------------------------------------|----------------------|----------------------------------------|--------------------|--|--|--|
| Project Street/Location:                                                                  |                      | McMahon Blvd. NW and Westside Blvd. NW |                    |  |  |  |
| City: Albu                                                                                | querque              |                                        |                    |  |  |  |
| State: NM                                                                                 |                      |                                        |                    |  |  |  |
| Zip Code:                                                                                 | 87114                |                                        |                    |  |  |  |
| County:                                                                                   |                      |                                        |                    |  |  |  |
| Project Latitude:                                                                         | 35.21165             | Longitude:                             | -106.72322         |  |  |  |
| Determination of Latitude/Longitude:                                                      |                      |                                        |                    |  |  |  |
| ☐ USGS topograph                                                                          | c map (scale:        |                                        |                    |  |  |  |
| ☐ EPA Web Site                                                                            | ☑ NM OpenEnvire      | oMap 🗆 GPS                             |                    |  |  |  |
| ☐ Other (please specify):                                                                 |                      |                                        |                    |  |  |  |
| Function of Construction Activity:                                                        |                      |                                        |                    |  |  |  |
| □ Residential                                                                             | $\square$ Commercial | ☐ Industrial                           | ☐ Linear (roadway) |  |  |  |
| $\square$ Linear (Utility)                                                                | □ Development        | ☐Other (specify):                      |                    |  |  |  |
| Is your project/site located on Federal or Native American Lands Yes ☐ No ☒  Description: |                      |                                        |                    |  |  |  |

OPERATOR: ACES AND EIGHTS DEVELOPMENT, LLC

TOTAL SITE AREA: 5.26 ACRES
TOTAL DISTURBED AREA: 5.26
ACRES

RECEIVING WATERS: RIO GRANDE (TIJERAS ARROYO TO ALAMEDA BRIDGE)

REFER TO THE ESC BMP DETAILS (ESC-2) FOR INSTALLATION, INSPECTION AND MAINTENANCE REQUIREMENTS.