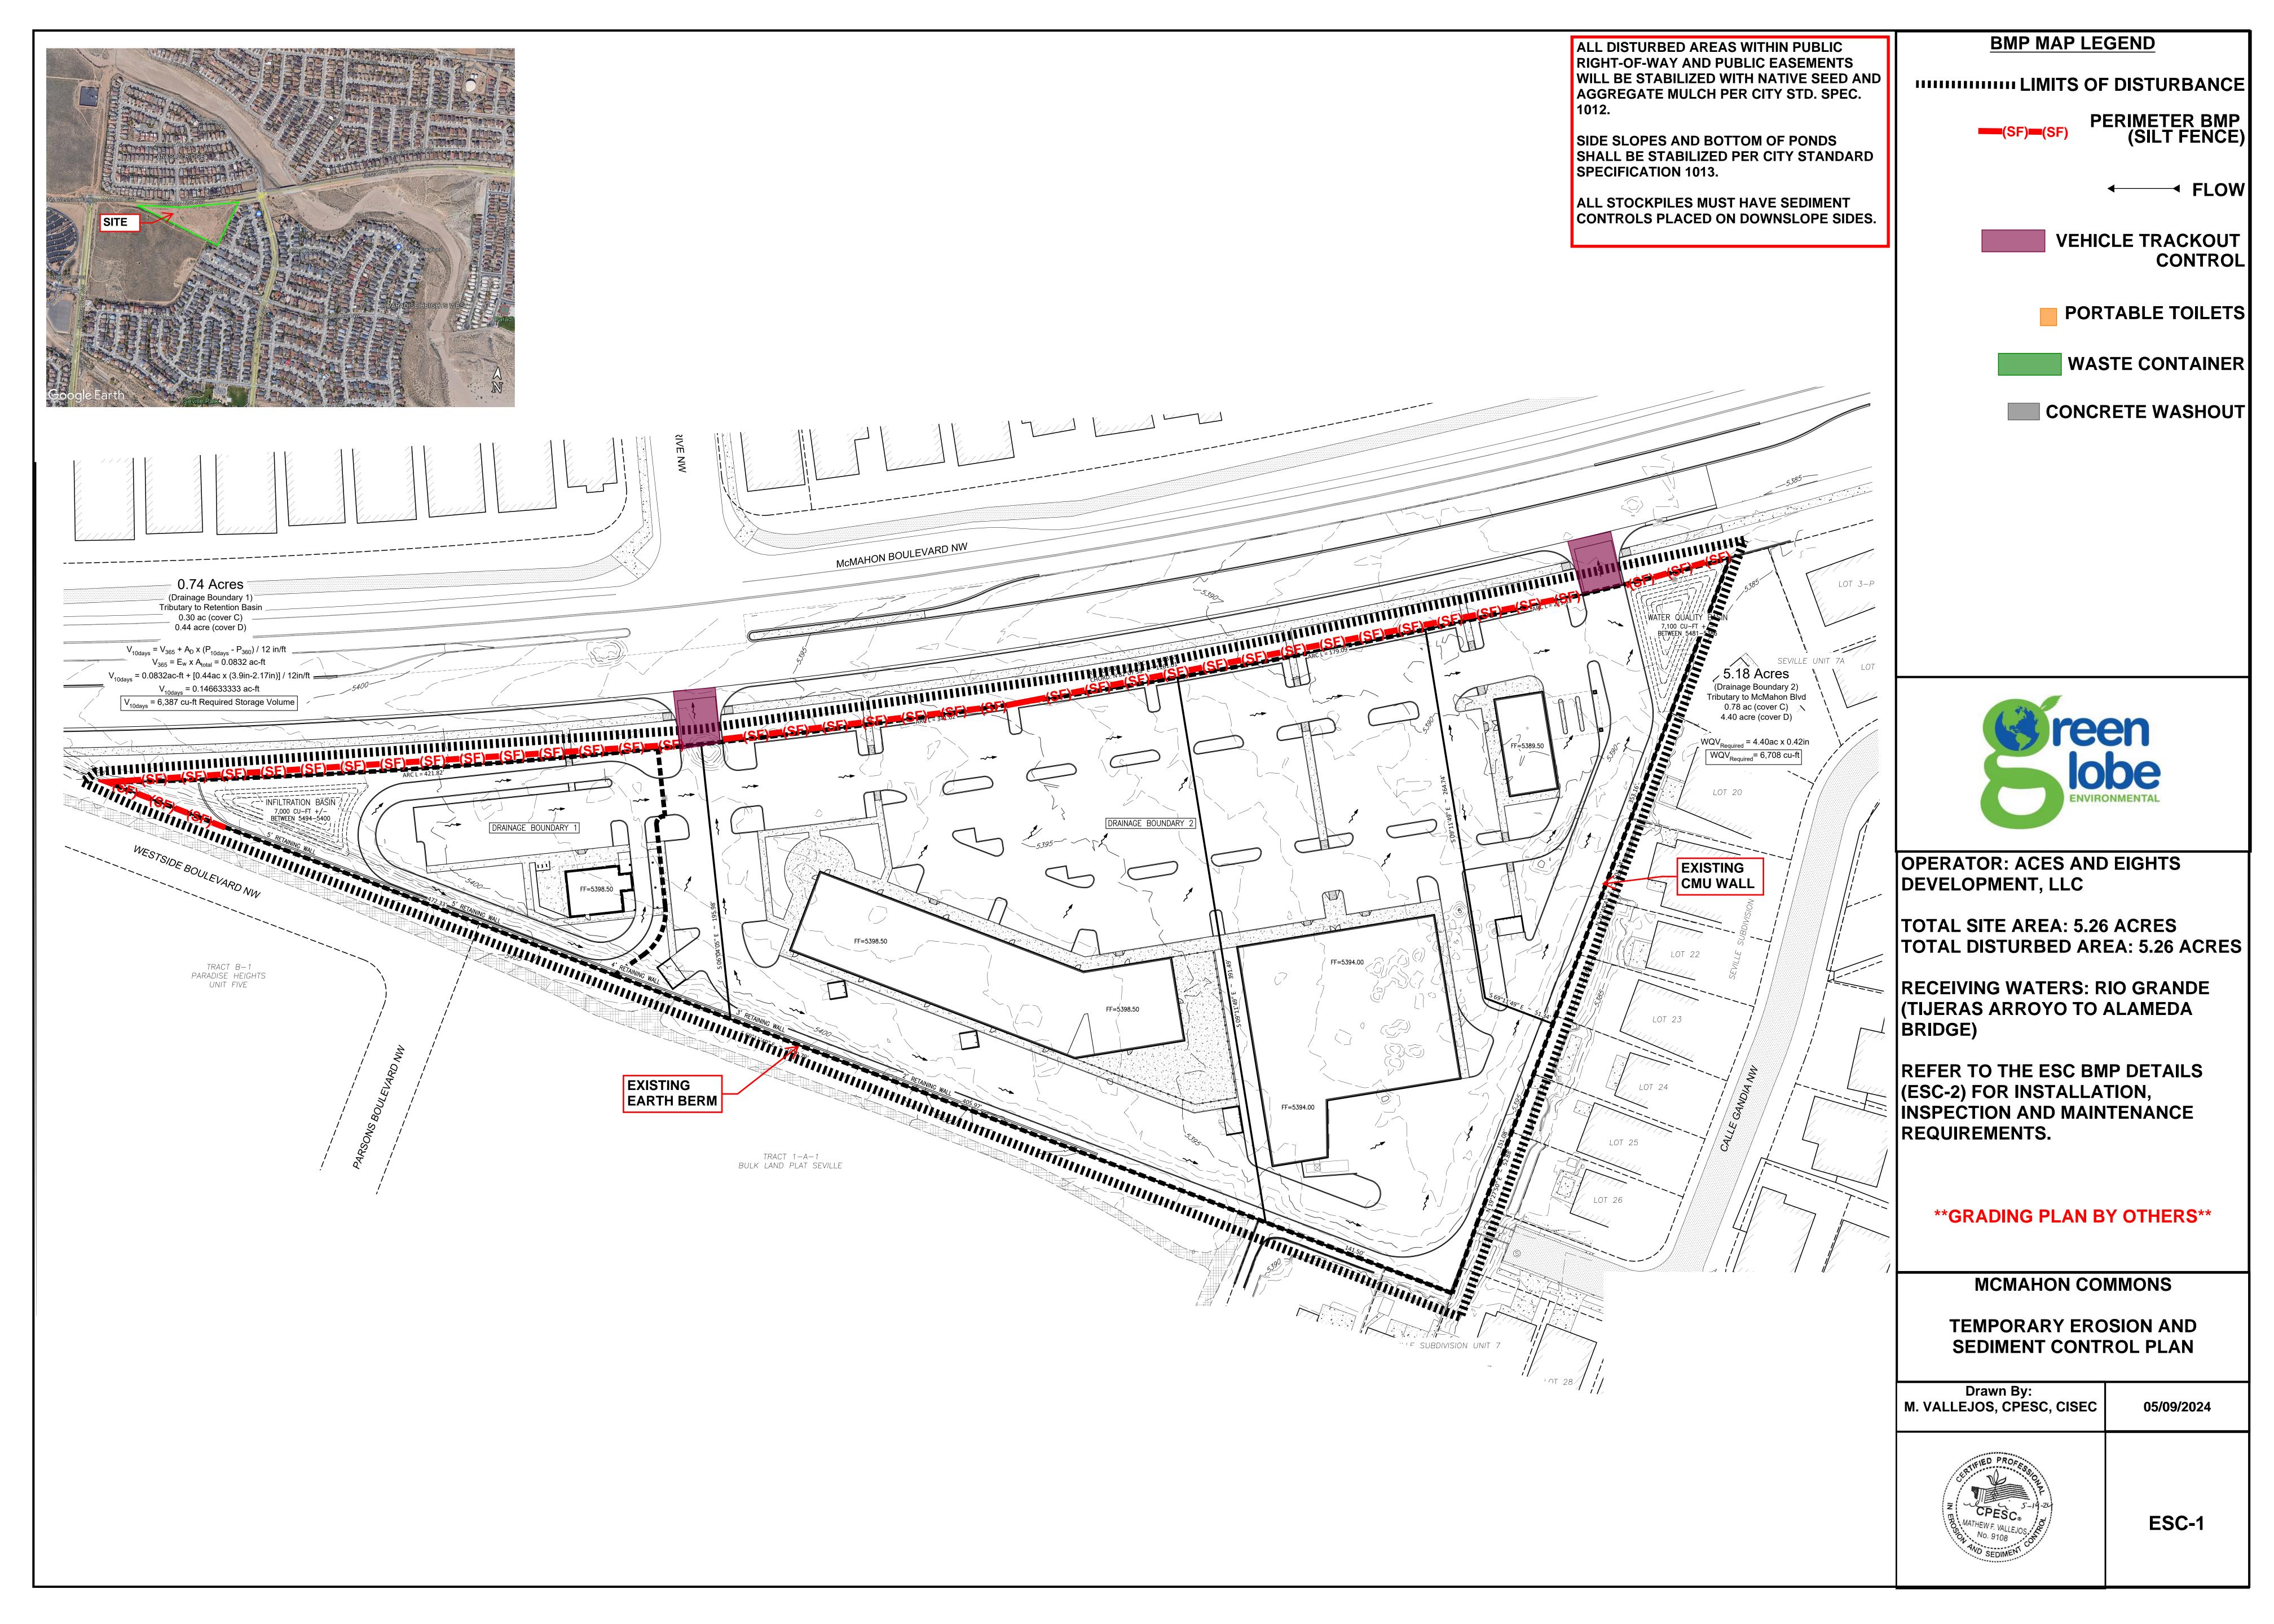

**OPERATOR: ACES AND EIGHTS** 

**TOTAL SITE AREA: 5.26 ACRES TOTAL DISTURBED AREA: 5.26 ACRES** 

RECEIVING WATERS: RIO GRANDE (TIJERAS ARROYO TO ALAMEDA BRIDGE)

REFER TO THE ESC BMP DETAILS (ESC-2) FOR INSTALLATION, INSPECTION **AND MAINTENANCE REQUIREMENTS.** 

## Nature of Construction Activity:

This project consists of new commercial construction. This project covers approximately 5.26 acres of the McMahon Commons project. Architectural Contractors, Inc. is responsible for all construction activities including earthwork, infrastructure, utilities, flatwork, asphalt paving, site work and vertical construction. The activities to occur on-site are consistent with commercial construction.

OPERATOR: ACES AND EIGHTS DEVELOPMENT, LLC

TOTAL SITE AREA: 5.26 ACRES
TOTAL DISTURBED AREA: 5.26
ACRES

RECEIVING WATERS: RIO GRANDE (TIJERAS ARROYO TO ALAMEDA BRIDGE)

REFER TO THE ESC BMP DETAILS (ESC-2) FOR INSTALLATION, INSPECTION AND MAINTENANCE REQUIREMENTS.