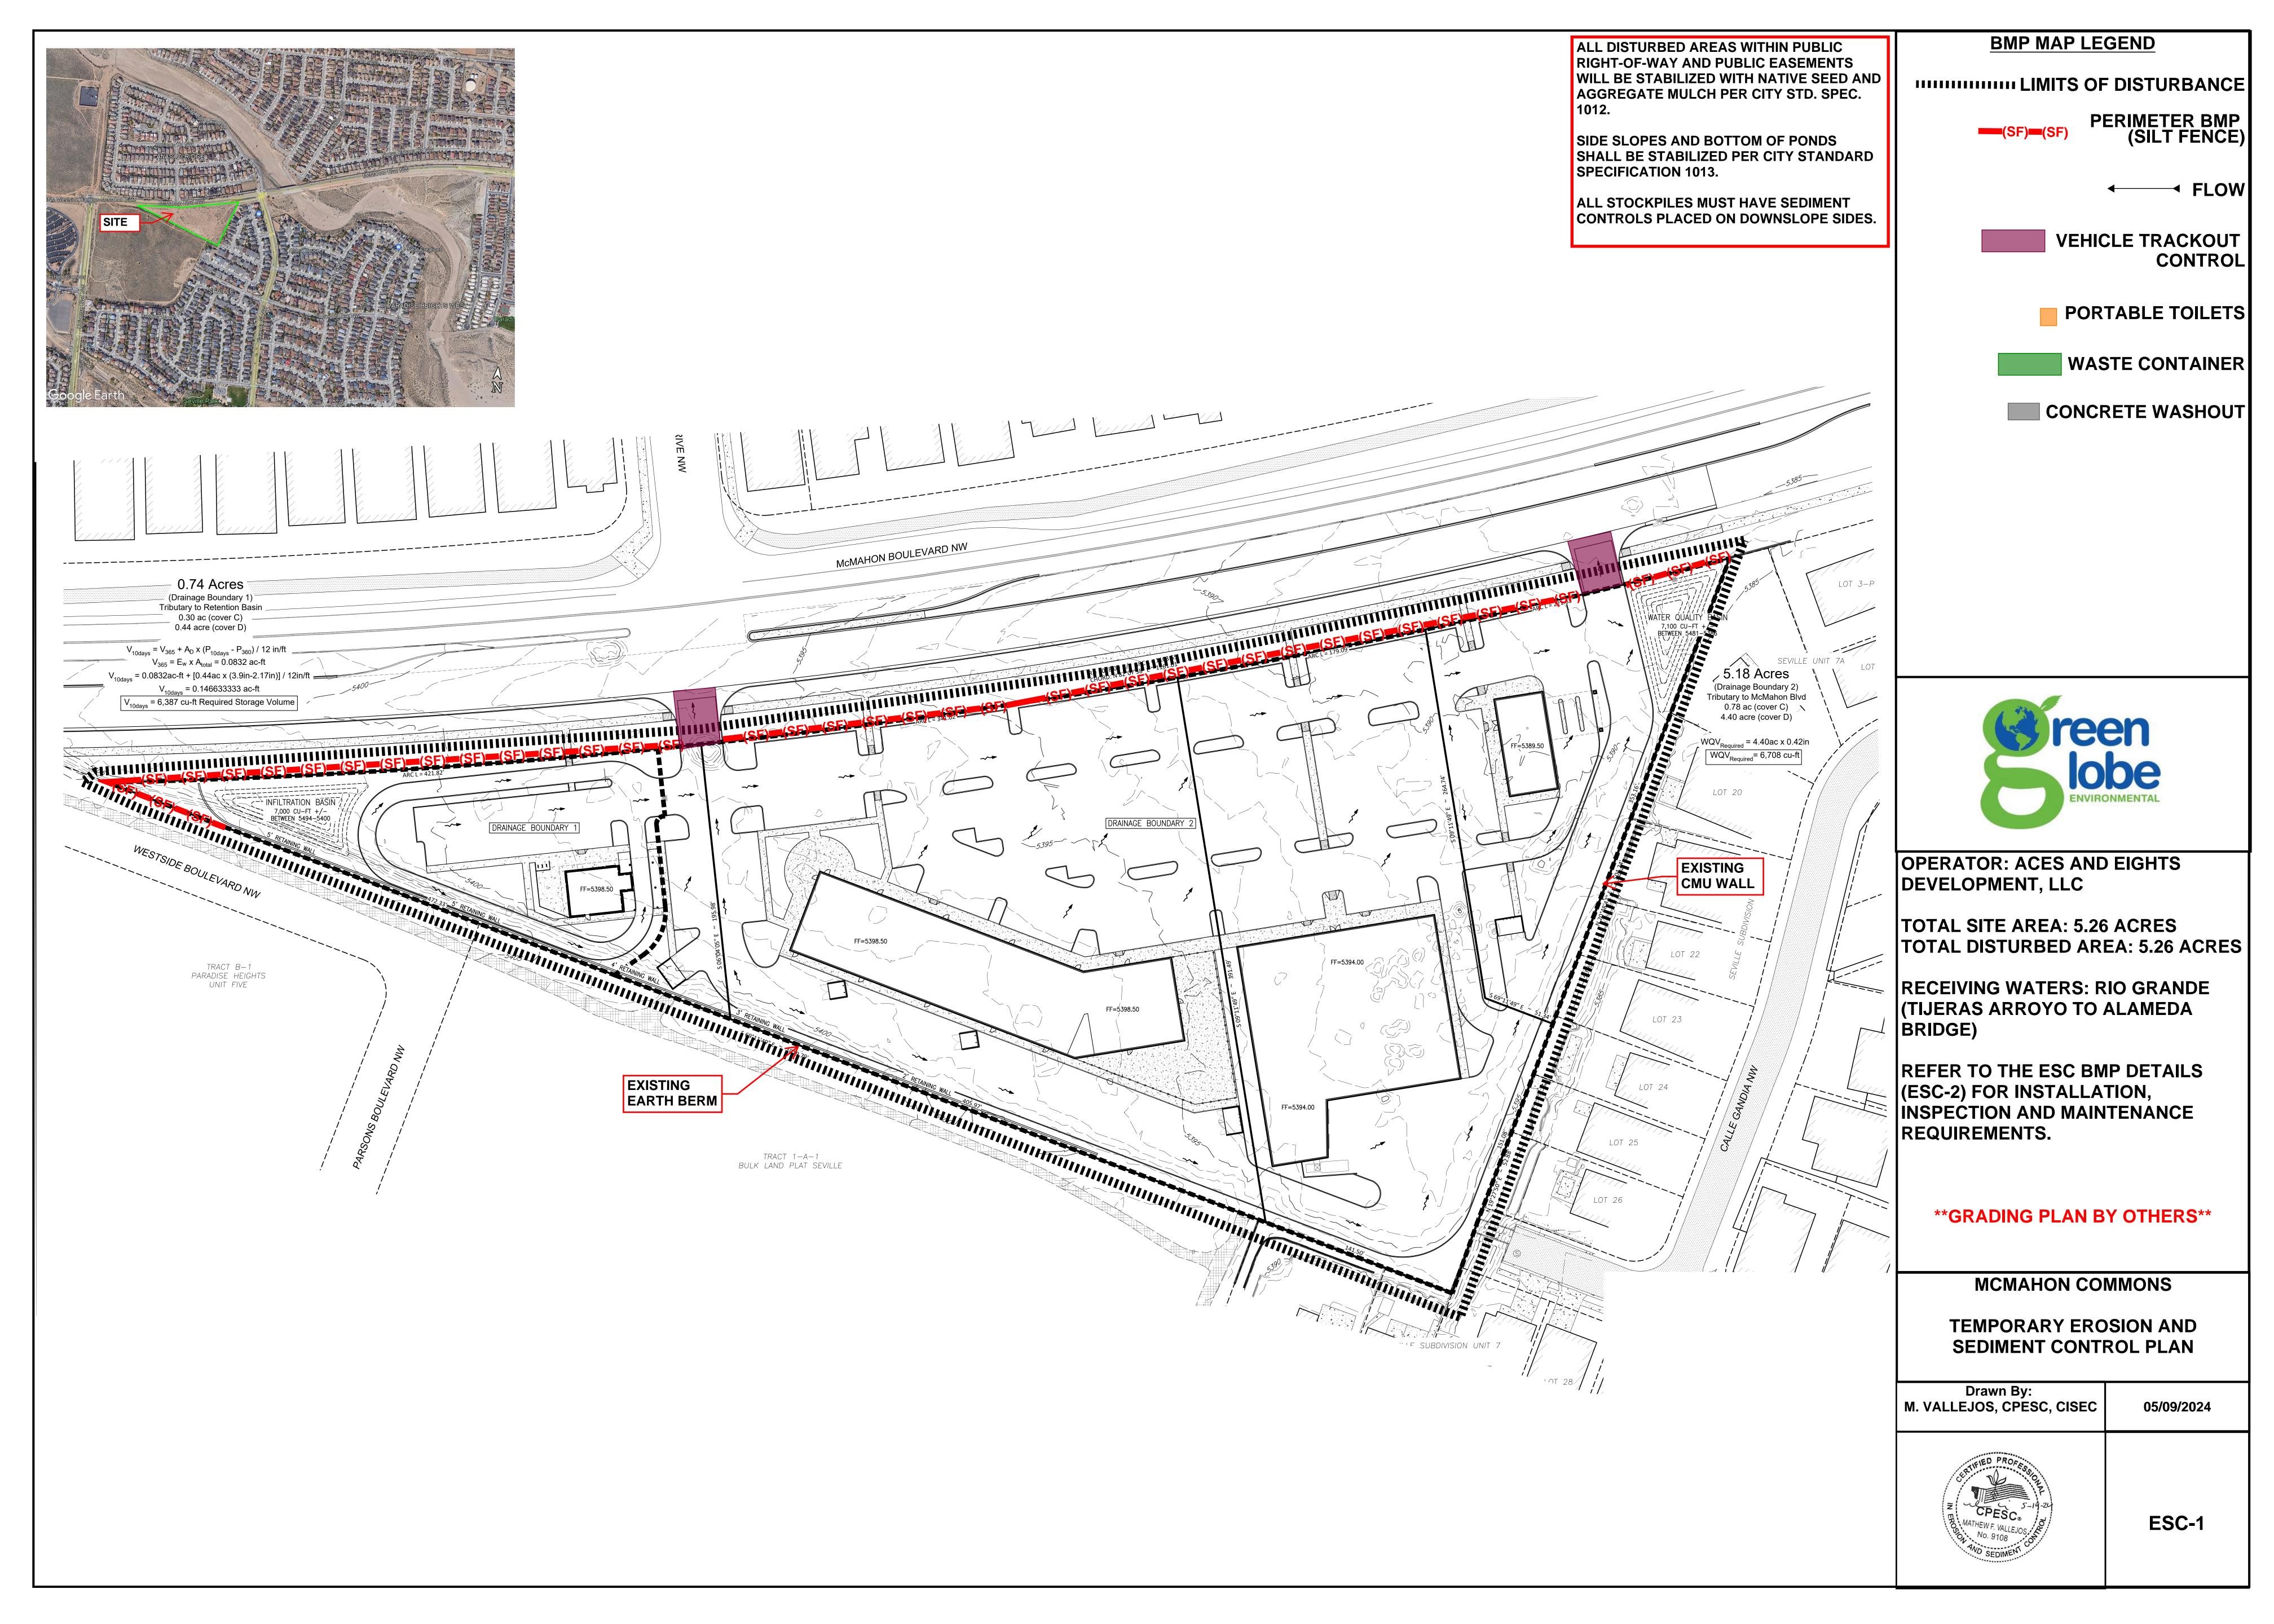

OPERATOR: ACES AND EIGHTS DEVELOPMENT, LLC

TOTAL SITE AREA: 5.26 ACRES
TOTAL DISTURBED AREA: 5.26 ACRES

RECEIVING WATERS: RIO GRANDE (TIJERAS ARROYO TO ALAMEDA BRIDGE)

REFER TO THE ESC BMP DETAILS (ESC-2) FOR INSTALLATION, INSPECTION AND MAINTENANCE REQUIREMENTS.