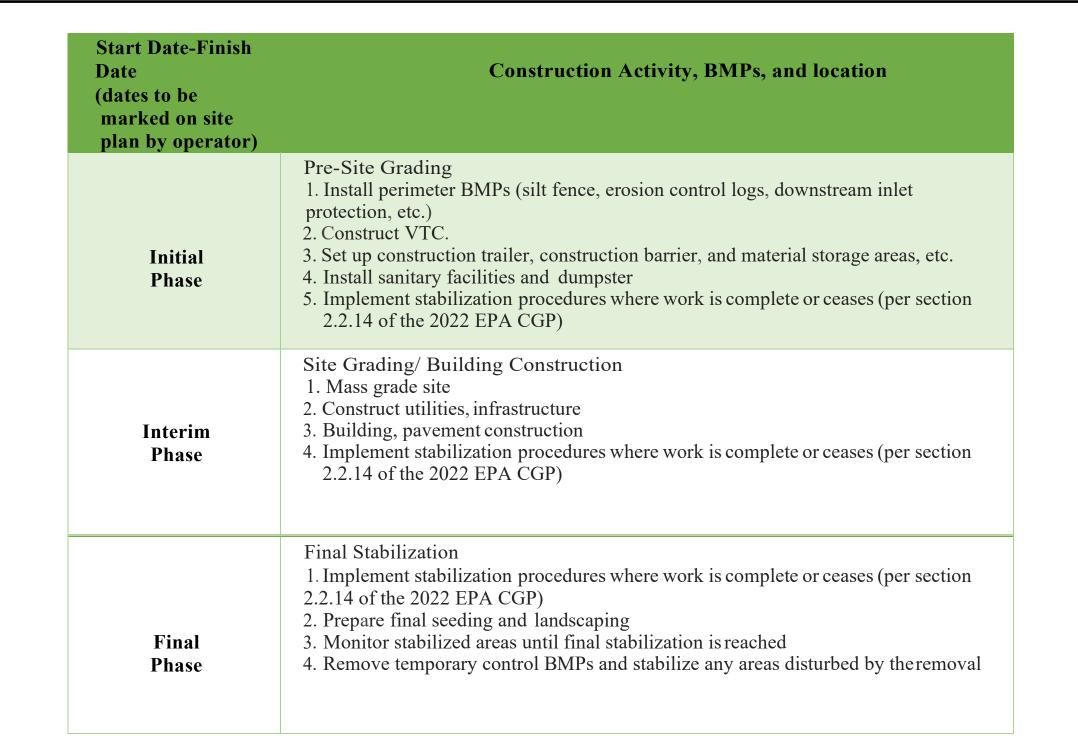

No. 9108

Drawn By:

ESC-2

05/14/2024

ESC Plan Standard Notes (2023-06-16)

- 1. All Erosion and Sediment Control (ESC) work on these plans, except as otherwise stated or provided hereon shall be permitted, constructed, inspected, and maintained in accordance with:
  - a. The City Ordinance § 14-5-2-11, the ESC Ordinance,
  - b. The EPA's 2022 Construction General Permit (CGP), and
  - c. The City Of Albuquerque Construction BMP Manual.
- 2. All BMP's must be installed prior to beginning any earth moving activities except as specified hereon in the Phasing Plan. Construction of earthen BMP's such as sediment traps, sediment basins, and diversion berms shall be completed and inspected prior to any other construction or earthwork. Self-inspection is required after installation of the BMPs and prior to beginning construction.
- 3. Self-inspections In accordance with City Ordinance § 14-5-2-11(C)(1), "at a minimum a routine self-inspection is required to review the project for compliance with the Construction General Permit once every 14 days and after any precipitation event of 1/4 inch or greater until the site construction has been completed and the site determined as stabilized by the city. Reports of these inspections shall be kept by the person or entity authorized to direct the construction activities on the site and made available upon request.
- 4. Corrective action reports must be kept by the person or entity authorized to direct the construction activities on the site and made available upon request.
- 5. Final Stabilization and Notice of Termination (NOT) In accordance with City Ordinance § 14-5-2-11(C)(1), self-inspections must continue until the site is "determined as stabilized by the city." The property owner/operator is responsible for determining when the "Conditions for Terminating CGP Coverage" per CGP Part 8.2 are satisfied and then for filing their Notice of Termination (NOT) with the EPA. Each operator may terminate CGP coverage only if one or more of the conditions in Part 8.2.1, 8.2.2, or 8.2.3 has occurred. After filing the NOT with the EPA, the property owner is responsible for requesting a Determination of Stabilization from the City.
- 6. When doing work in the City right-of-way (e.g. sidewalk, drive pads, utilities, etc.) prevent dirt from getting into the street. If dirt is present in the street, the street should be swept daily or prior to a rain event or contractor induced water event (e.g. curb cut or water test).
- 7. When installing utilities behind the curb, the excavated dirt should not be placed in the street.
- 8. When cutting the street for utilities the dirt shall be placed on the uphill side of the street cut and the area swept after the work is complete. A wattle or mulch sock may be placed at the toe of the excavated dirt pile if site constraints do not allow placing the excavated dirt on the uphill side of the street cut.
- 9. ESC Plans must show longitudinal street slope and street names. On streets where the longitudinal slope is steeper than 2.5%, wattles/mulch socks or j-hood silt fence shall be shown in the front yard swale or on the side of the street.