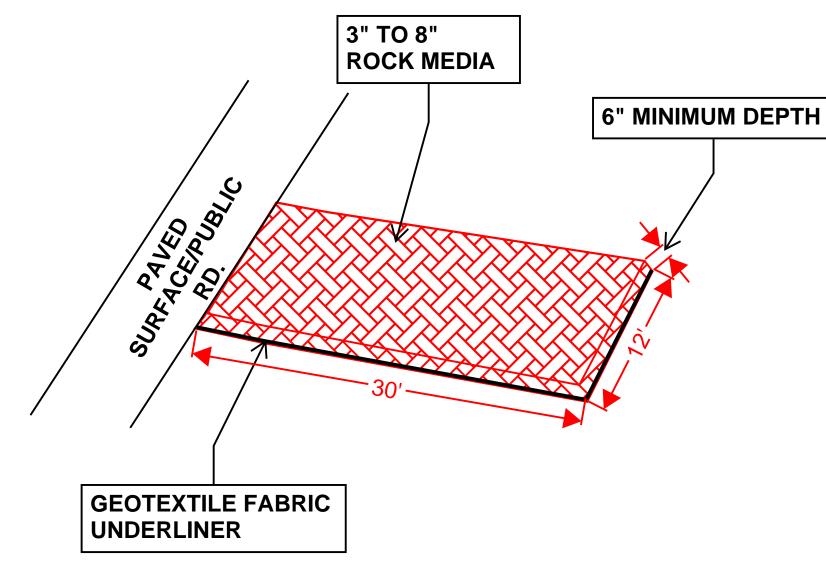

# VEHICLE TRACK-OUT CONTROL

**NOT TO SCALE** 

- DIMENSIONS NOTED CAN BE SITE RESTRICTIVE.

SEDIMENT BASINS WILL BE INSPECTED WITHIN 24 HRS OF A STORM EVENT PRODUCING 0.25" OR GREATER.

ANY DEFICIENCIES NOTED DURING INSPECITON OF THE BASINS MUST BE ADDRESSED WITHIN 7 CALENDAR DAYS, BEFORE THE NEXT SCHEDULED INSPECTION, OR BEFORE THE NEXT STORM EVENT.