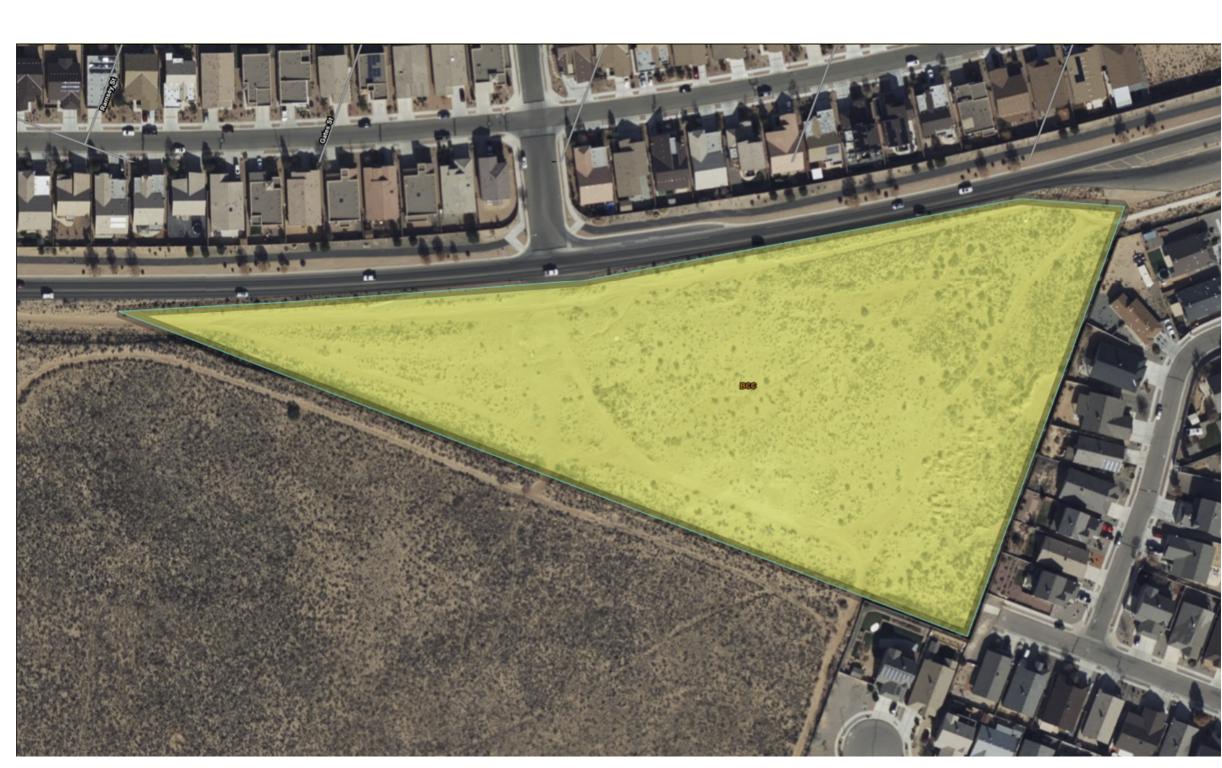

OPERATOR: ACES AND EIGHTS DEVELOPMENT, LLC

TOTAL SITE AREA: 5.26 ACRES
TOTAL DISTURBED AREA: 5.26 ACRES

RECEIVING WATERS: RIO GRANDE (TIJERAS ARROYO TO ALAMEDA BRIDGE)

REFER TO THE ESC BMP DETAILS (ESC-2) FOR INSTALLATION, INSPECTION AND MAINTENANCE REQUIREMENTS.

## Nature of Construction Activity:

This project consists of new commercial construction. This project covers approximately 5.26 acres of the McMahon Commons project. Architectural Contractors, Inc. is responsible for all construction activities including earthwork, infrastructure, utilities, flatwork, asphalt paving, site work and vertical construction. The activities to occur on-site are consistent with commercial construction.

| Project/Site Name:         | McMahon              | Commons                                |                    |  |  |
|----------------------------|----------------------|----------------------------------------|--------------------|--|--|
| Project Street/Location:   |                      | McMahon Blvd. NW and Westside Blvd. NW |                    |  |  |
| City: Albu                 | querque              |                                        |                    |  |  |
| State: NM                  |                      |                                        |                    |  |  |
| Zip Code:                  | 87114                |                                        |                    |  |  |
| County:                    |                      |                                        |                    |  |  |
| Project Latitude:          | 35.21165             | Longitude:                             | -106.72322         |  |  |
| Determination of La        | •                    |                                        |                    |  |  |
| ☐ USGS topograph           | c map (scale:        |                                        |                    |  |  |
| ☐ EPA Web Site             | ☑ NM OpenEnvire      | oMap 🗆 GPS                             |                    |  |  |
| ☐ Other (please sp         | ecify):              |                                        |                    |  |  |
| Function of Constru        | ction Activity:      |                                        |                    |  |  |
| □ Residential              | $\square$ Commercial | ☐ Industrial                           | ☐ Linear (roadway) |  |  |
| $\square$ Linear (Utility) | □ Development        | ☐Other (specify):                      |                    |  |  |
| Is your project/site       | located on Federal o | or Native American Land                | ls Yes□ No⊠        |  |  |