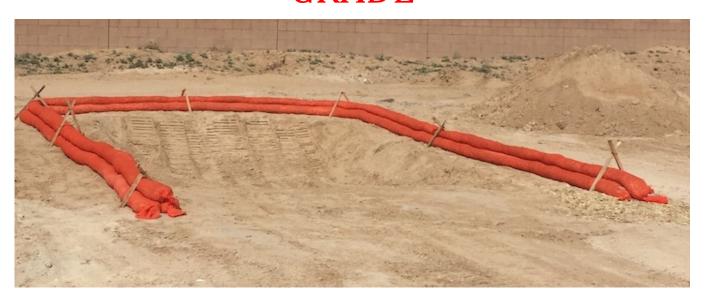

# TYPICAL CONCRETE WASHOUT-BELOW GRADE

- Install appropriate signage to inform concrete equipment operators of the proper washout location.
- An appropriate stabilized entrance shall be installed where applicable. The length and width of the stabilized entrance may vary based on size and location of the washout.
- Washout facilities must be sized to contain washout water and solids.
- Typical dimensions are 10 feet long by 10 feet wide but may vary upon site limitations.
- Pit shall be delineated with Orange Filter Sock and A-Framed staked.
- The pit shall be lined with 10mil (minimum) polyethylene impermeable liner on the bottom and sides overlapping the top edges completing a leak-proof container.