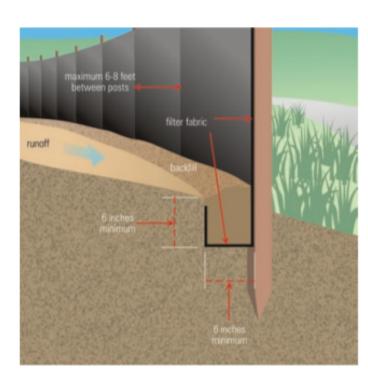

## Non-woven Silt Fence

A silt fence is a temporary sediment barrier consisting of a geotextile attached to supporting posts and trenched into the ground. Intended to retain sediment that has been dislodged by stormwater.

Use silt fence as a perimeter control particularly at lower or down slope edge of a disturbed area. Leave space for maintenance between slope and silt fence or roll. Trench in the silt fence on the uphill side (6 in deep by 6 in wide). Install stakes on the downhill side of the fence. Curve silt fence up-gradient to help it contain runoff.

To maintain remove sediment when it reaches one-third of the height of the fence. Replace the silt fence where it is worn, torn, or otherwise damaged. Retrench or replace any silt fence that is not properly anchored to the ground. If the silt fence cannot be toed in properly due to existing hard surface, place mulch filter sock at base to prevent sediment from leaving site.

8' max wood stake spacing and 10' max spacing for steel T-post.

### Silt Fence Installation

Source: USEPA Guide for Construction Site