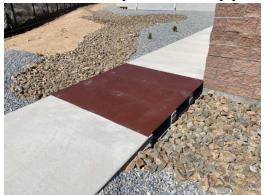

FEE PAID:\_\_\_

April 3, 2023

City of Albuquerque PO Box 1293 Albuquerque, NM 87103

Re: A10D010 SAMS Academy

The outstanding items noted in the Temp. CO have been completed.

Below are photos that the deficiencies have been completed

1. Steel plates on the sidewalk culverts installed.

Expose the storm pipe from the interior court yard in stormwater quality pond.

Ron E. Hensley P.E.

ron@thegroup.cc