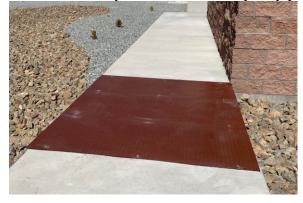

FEE PAID:\_\_\_

April 3, 2023

City of Albuquerque PO Box 1293 Albuquerque, NM 87103

Re: A10D010 SAMS Academy

The outstanding items noted in the Temp. CO have been completed.

Below are photos that the deficiencies have been completed

1. Steel plates on the sidewalk culverts installed.

Expose the storm pipe from the interior court yard in stormwater quality pond.

Ron E. Hensley P.E.

ron@thegroup.cc