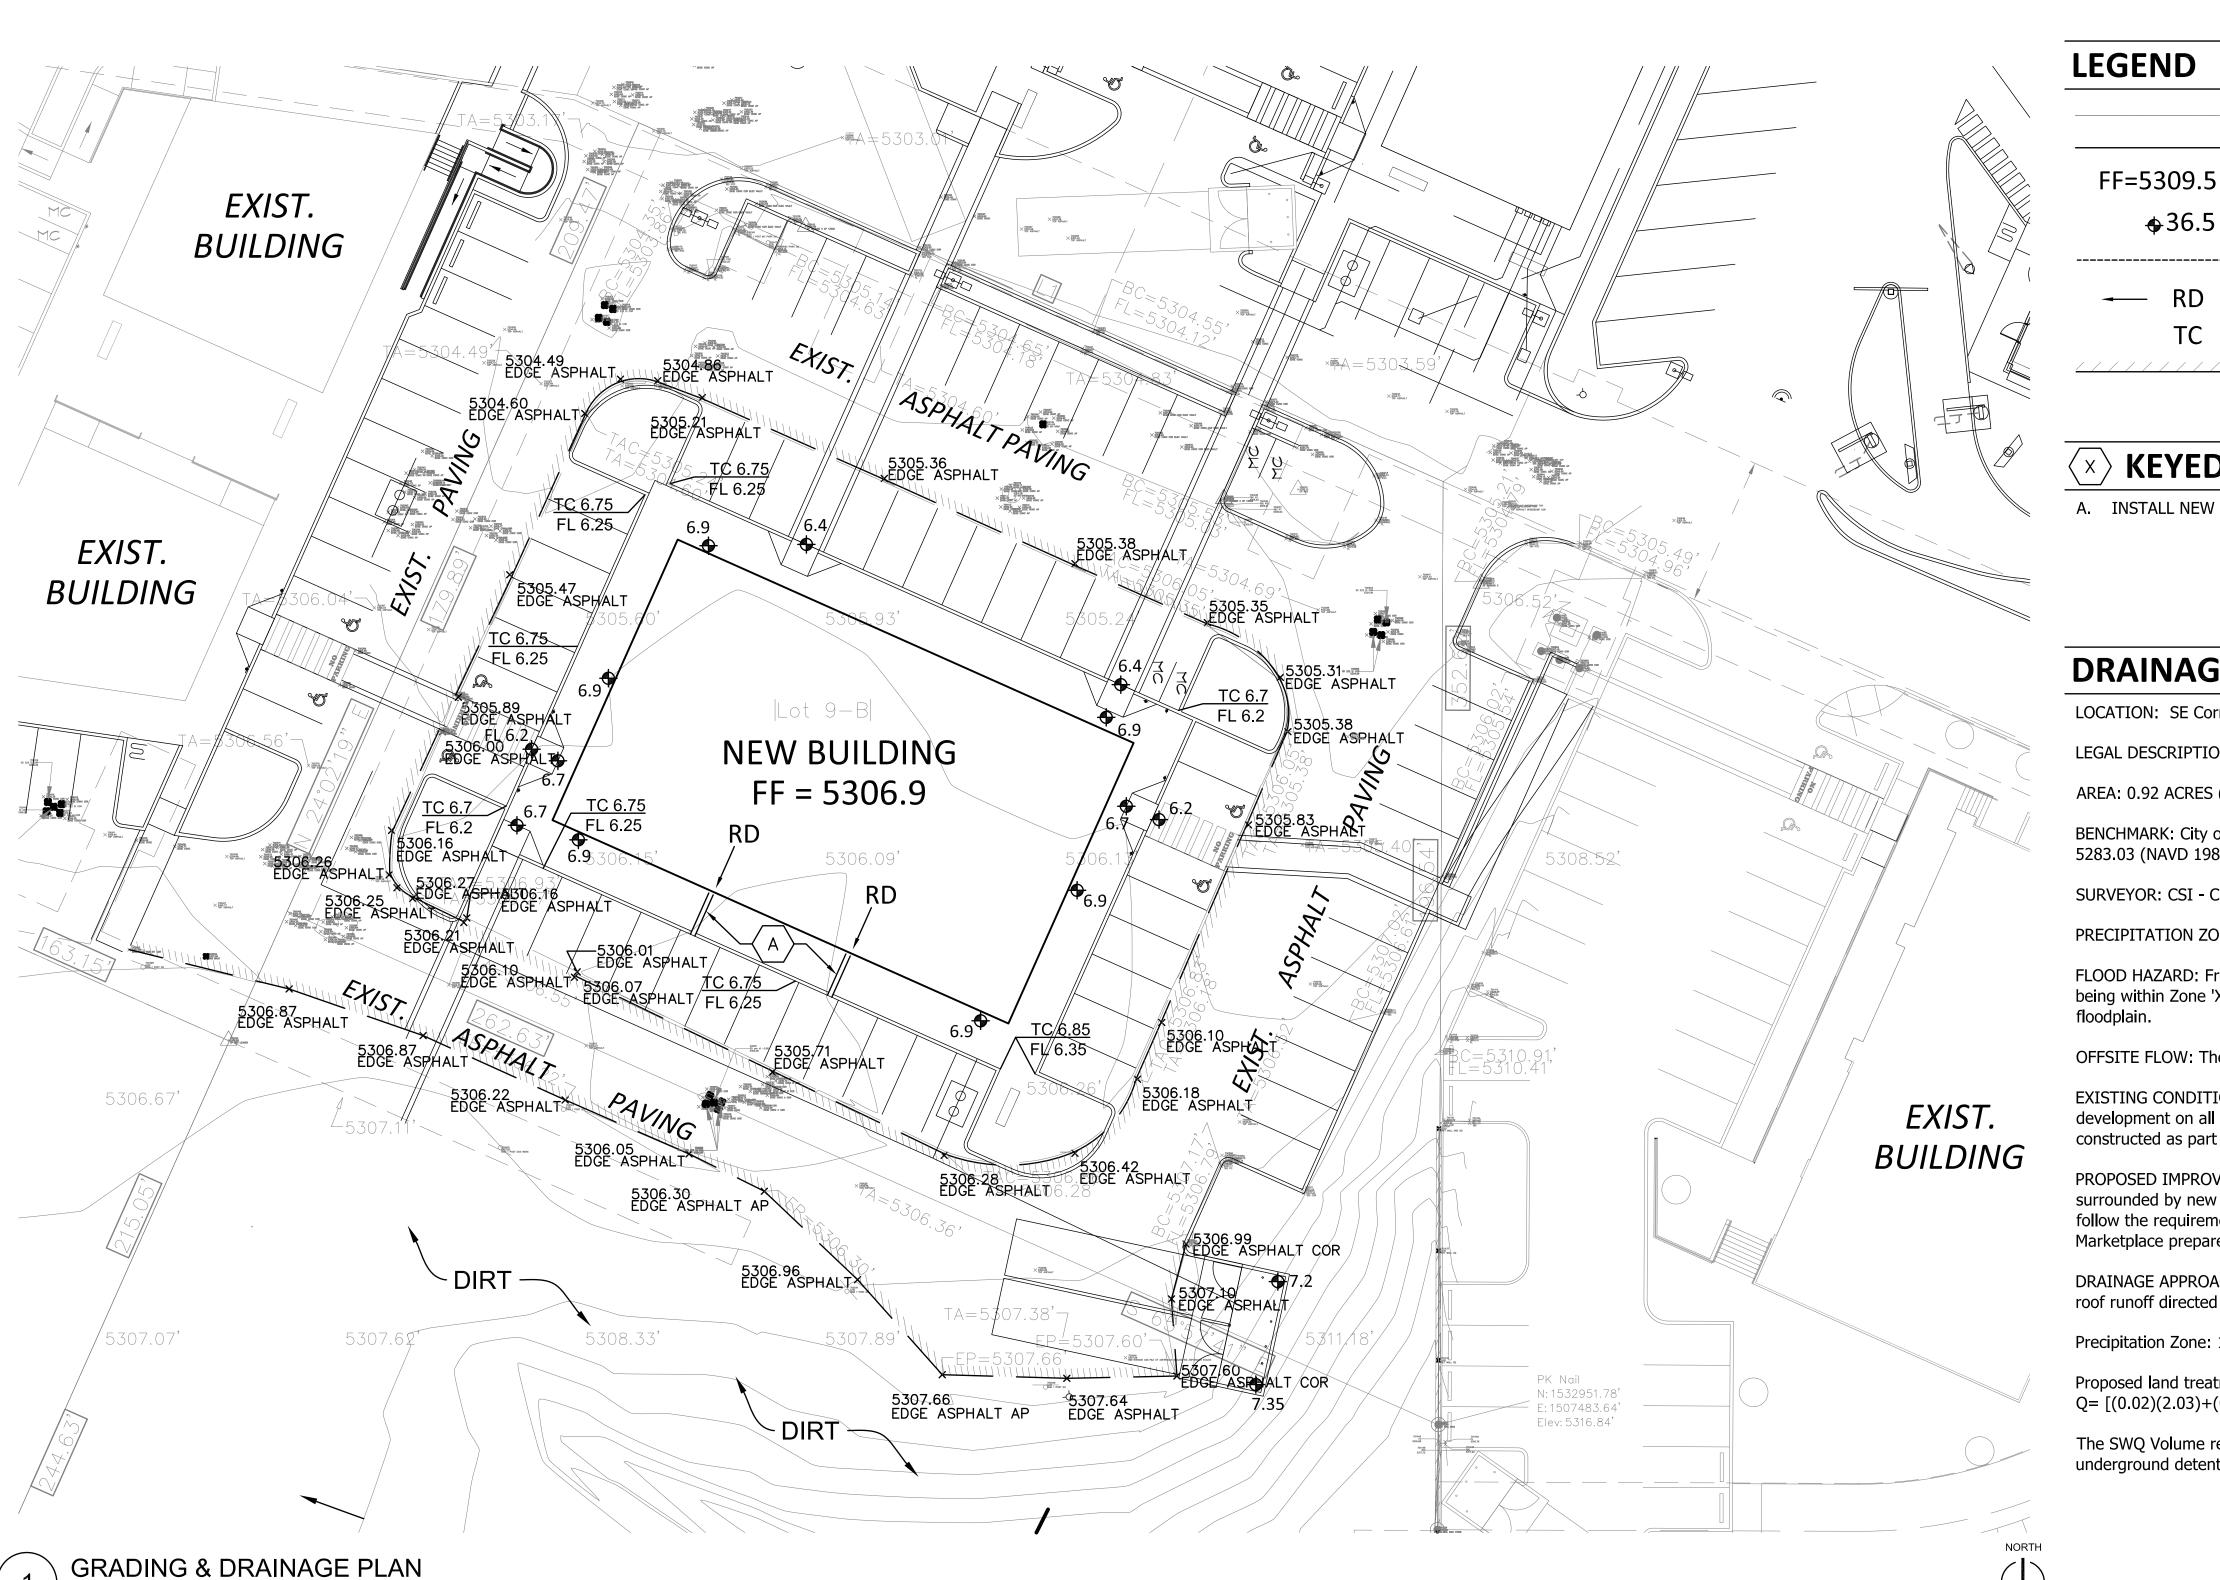

FEE PAID:\_\_\_

SCALE: 1" = 20'

**A-11-Z** 

ARCHITECT 331 WELLESLEY PLACE NE ALBUQUERQUE, NEW MEXICO 87106 (505) 265-2507

PETERSON PROPERTIES

15 DEC 2021

**VICINITY MAP** 

**LEGEND** 

**EXISTING CONSTRUCTION** 

NEW CONTOUR

PROPOSED BUILDING FINISH FLOOR ELEV

**NEW SPOT ELEVATION** 

**NEW CONSTRUCTION** 

**ROOF DRAIN** 

**TOP OF CURB** 

# **KEYED NOTES**

A. INSTALL NEW 8" WIDE TRENCH DRAIN.

### **DRAINAGE ANALYSIS**

LOCATION: SE Corner of Unser/McMahon Blvd NW, Albuquerque, NM

LEGAL DESCRIPTION: LOT 9-B MCMAHON MARKETPLACE

AREA: 0.92 ACRES (40,120 SF)

BENCHMARK: City of Albuquerque Station '8-A11' being a brass cap with ELEV= 5283.03 (NAVD 1988)

SURVEYOR: CSI - Cartesian Surveys Inc. dated January 2021

PRECIPITATION ZONE: 1

FLOOD HAZARD: From FEMA Map 35001C0104H (8/16/2012), this site is identified as being within Zone 'X' which is determined to be outside the 0.2% annual chance floodplain.

OFFSITE FLOW: There is no offsite flow that enters this site.

EXISTING CONDITIONS: The site is undeveloped but is surrounded by commercial development on all sides. Existing asphalt accessways circle the site and were constructed as part of previous phases of this development.

PROPOSED IMPROVEMENTS: The proposed 6,656 SF single-story building will be surrounded by new sidewalks and asphalt parking spaces. This development shall follow the requirements of the Amended Master Drainage Plan for McMahon Marketplace prepared by Isaacson & Arfman.

DRAINAGE APPROACH: The site drainage pattern will follow historic conditions with the roof runoff directed to the south.

Precipitation Zone: 1

Proposed land treatment: 2% B, 7% C and 91% D Q = [(0.02)(2.03) + (0.07)(2.87) + (0.91)(4.37)](0.92) = 3.9 CFS

The SWQ Volume requirement for Lots 9B, 9C, and 9D were included in the underground detention system installed with the construction of Lot 9A.

McMAHON NEW SHELL ( 5760 McMA ALBUQUER

LOT

11 JAN 2022 CHECKED BY: