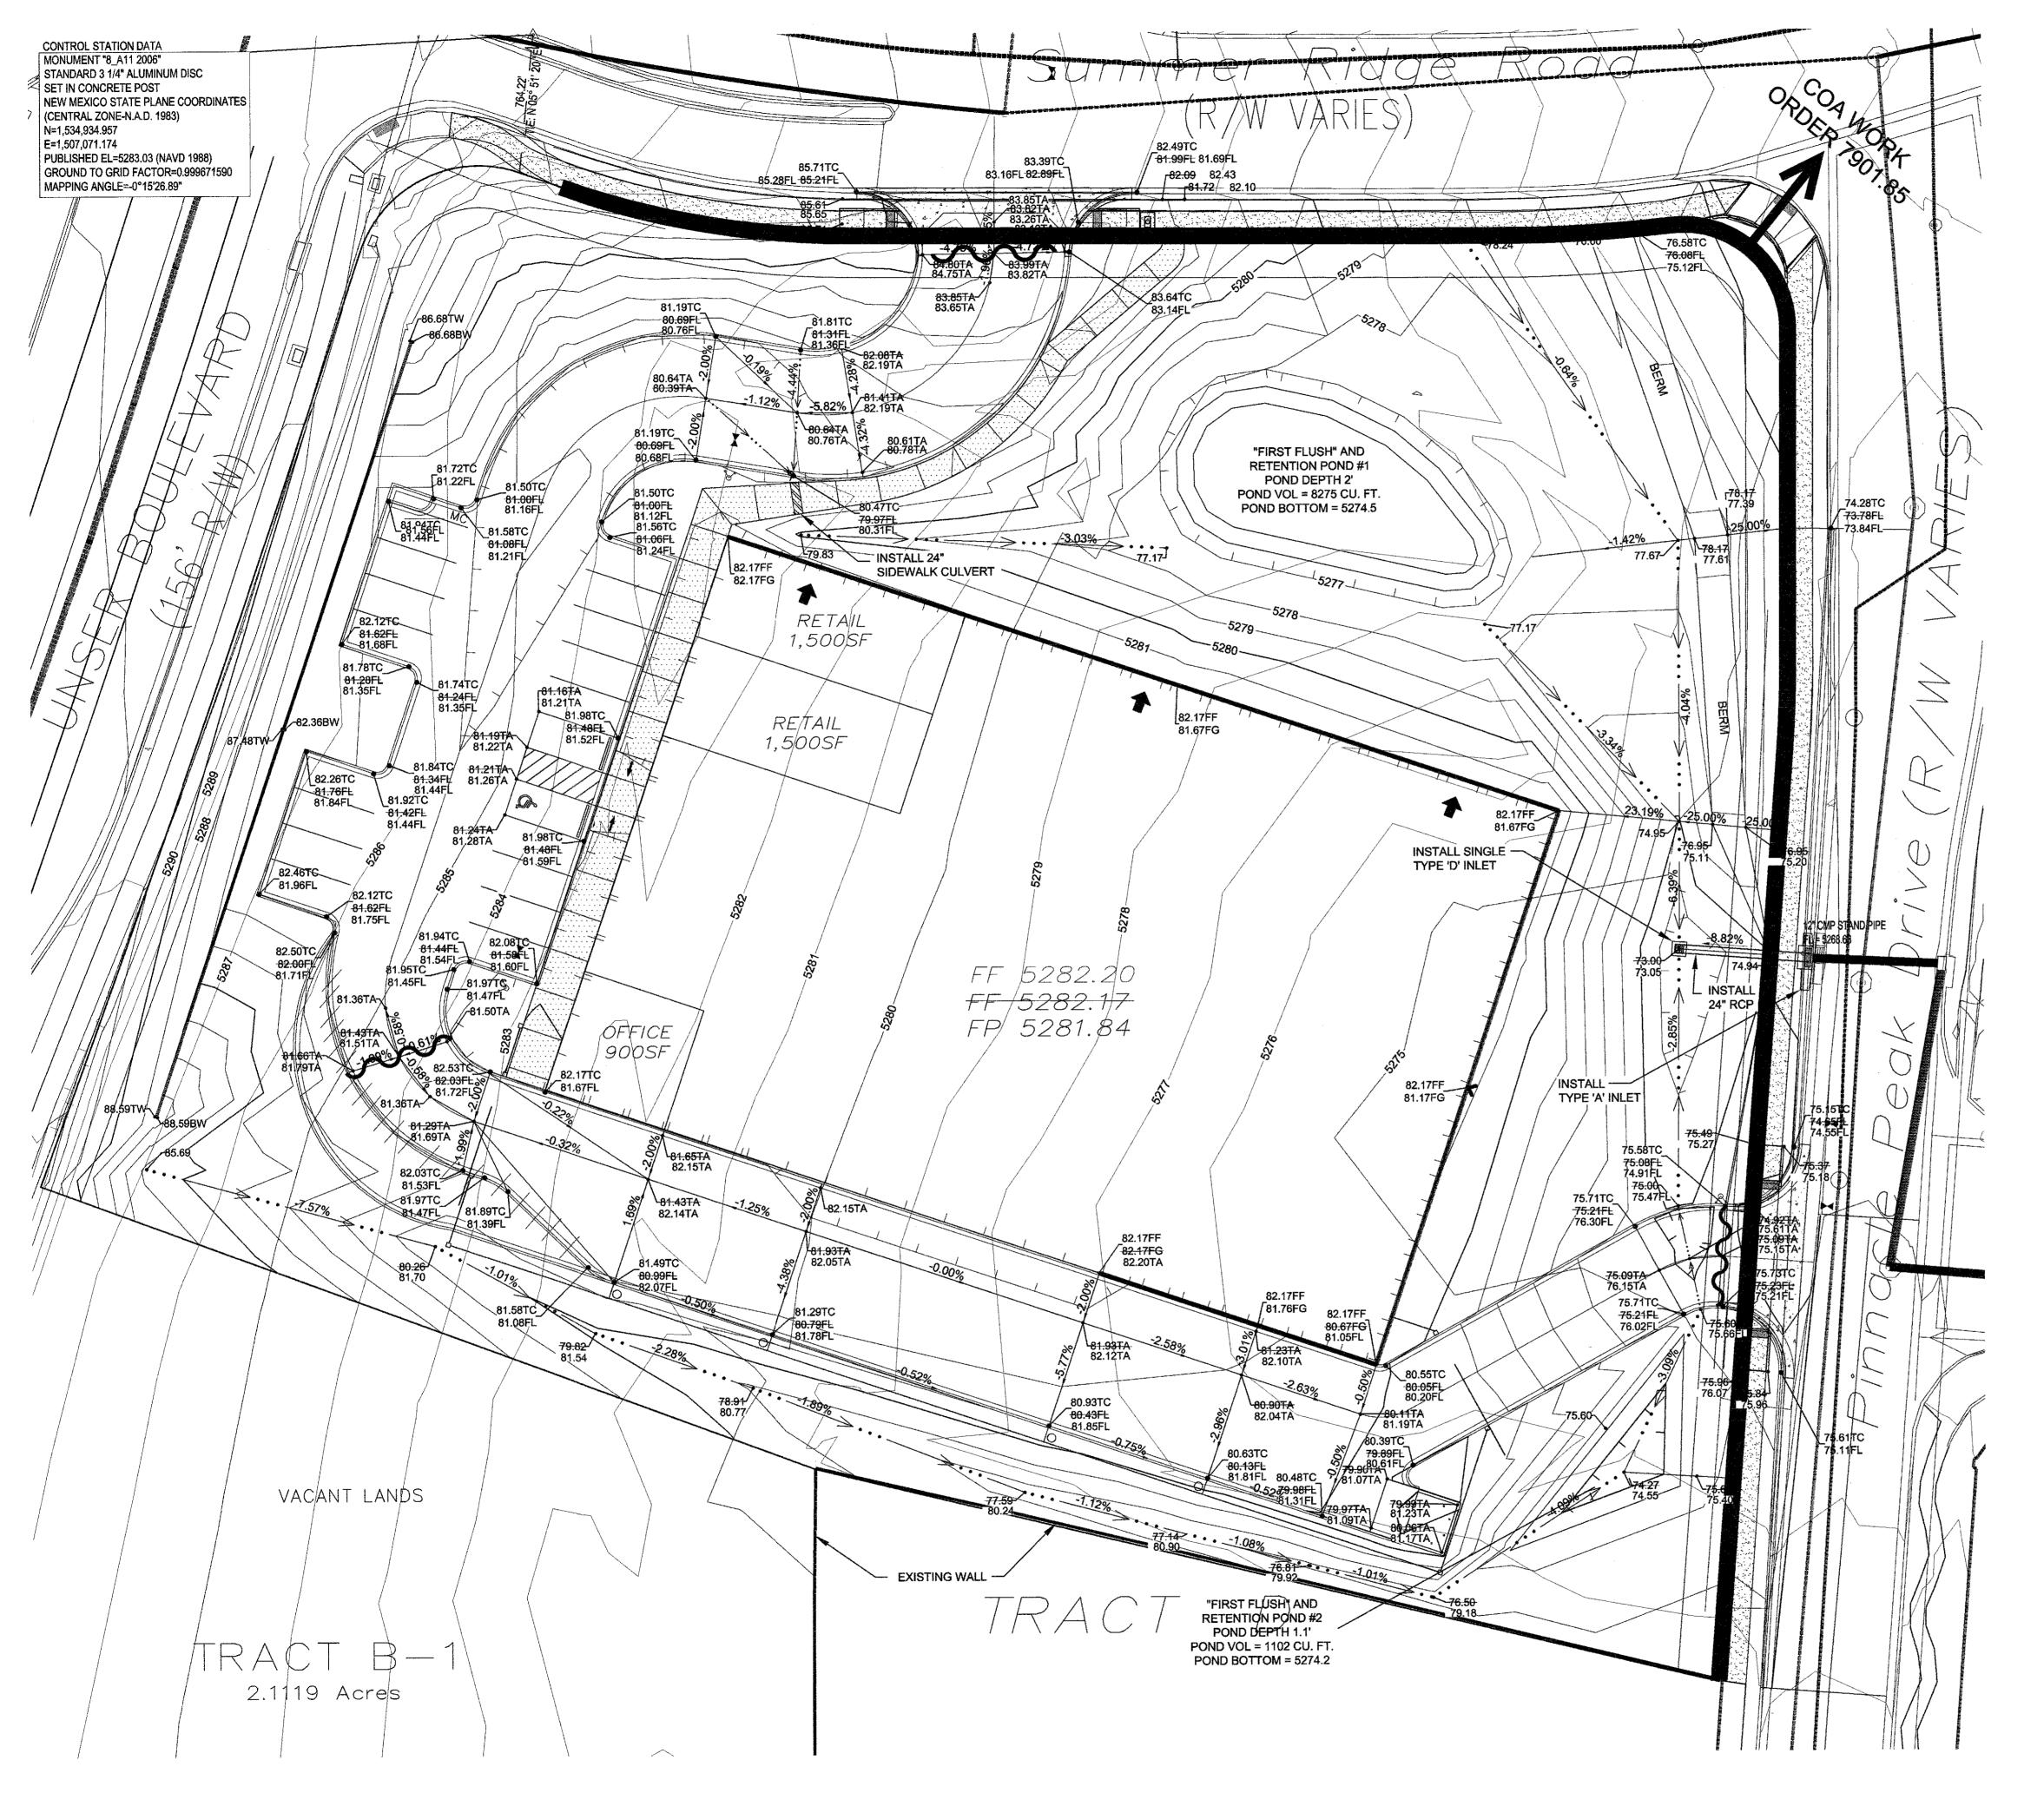

NM 87103

www.cabq.gov

- Work Order #790185 needs to be closed out and the A inlet on Pinnacle Peak Drive accepted by the City of Albuquerque prior to Hydrology acceptance for permanent release of Certificate of Occupancy.
- 2. Please note that the proposed 2 feet sidewalk culvert was not constructed and an inlet was constructed instead along with a 12 inch pipe to the first flush pond. Please provide as-built flow line information for both the inlet and the outfall of the pipe.

### CITY OF ALBUQUERQUE

Timothy M. Keller, Mayor

3. Please remove the trash within the "D" inlet. It appears to be construction trash.

PO Box 1293

Albuquerque

NM 87103

www.cabq.gov

4. Please add a curb cut near the fire hydrant at the drive to Pinnacle Peak Drive. The drainage was to be directed to the first flush pond to the north. Provide a swale for this drainage to reach the pond as indicated on the Grading Plan. Currently the depressed area of the drive does not drain anywhere and the drainage cannot leave the site without going through a first flush pond.

## CITY OF ALBUQUERQUE

Timothy M. Keller, Mayor

5. Please provide a Private Facility Drainage Covenant per Chapter 17 of the DPM.

If you have any questions, please contact me at 924-3995 or rbrissette@cabq.gov.

#### FLOOD ZONE

PER THE FEMA MAP NUMBER 35001C0104H DATED AUGUST 16, 2012 THE SITE IS NOT LOCATED WITHIN FLOOD HAZARD ZONE AREA.

## GENERAL LEGEND

PROPERTY BOUNDARY LINE
EXISTING CURB & GUTTER
NEW CURB & GUTTER
MINOR DESIGN CONTOUR

MAJOR DESIGN CONTOUR

----- EXISTING MINOR CONTOUR
----- 5270 --- EXISTING MAJOR CONTOUR

BENCHMARK
REMOVE EXISTING
CURB & GUTTER
CONCRETE SIDEWALK

—XX.XXTA TOP OF ASPHALT

\_XX.XXTC TOP OF CONCRETE ELEVATION

XX.XXFL FLOW LINE ELEVATION

FLOW DIRECTION

SIDEWALK CULVERT ROOF DRAIN

ROOF DRAIN

DEPRESSED FOUNDATION

— — RETAINING WALL

# GUARDIAN STORAGE Unser & McMahon

## GRADING AND DRAINAGE PLAN

Prepared For: Guardian Storage 9221 Eagle Ranch Rd. NW Albuquerque, NM 87114 Prepared By: Consensus Planning, Inc. 302 Eighth Street NW Albuquerque, NM 87102

Huitt-Zollars 333 Rio Rancho Blvd., Suite 101 Rio Rancho, NM 87124