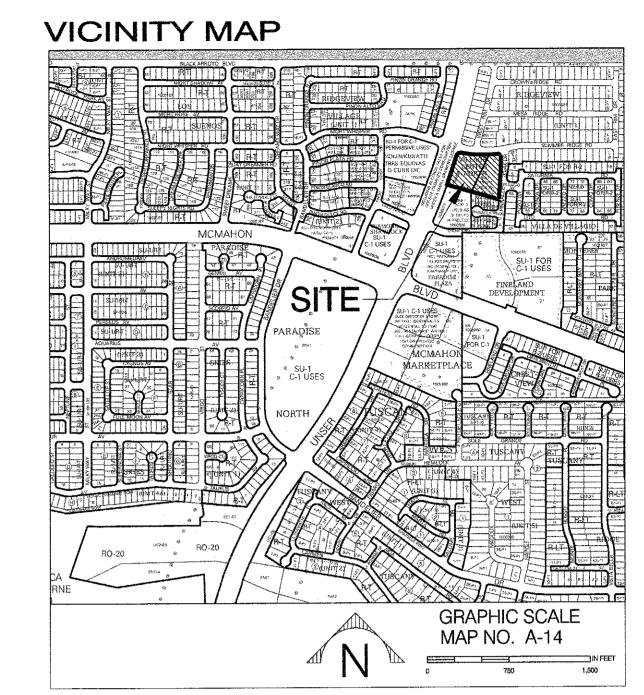

# GUARDIAN STORAGE Unser & McMahon

## GRADING AND DRAINAGE PLAN

Prepared For: Guardian Storage 9221 Eagle Ranch Rd. NW Albuquerque, NM 87114 Prepared By: Consensus Planning, Inc. 302 Eighth Street NW Albuquerque, NM 87102

Huitt-Zollars 333 Rio Rancho Blvd., Suite 101 Rio Rancho, NM 87124