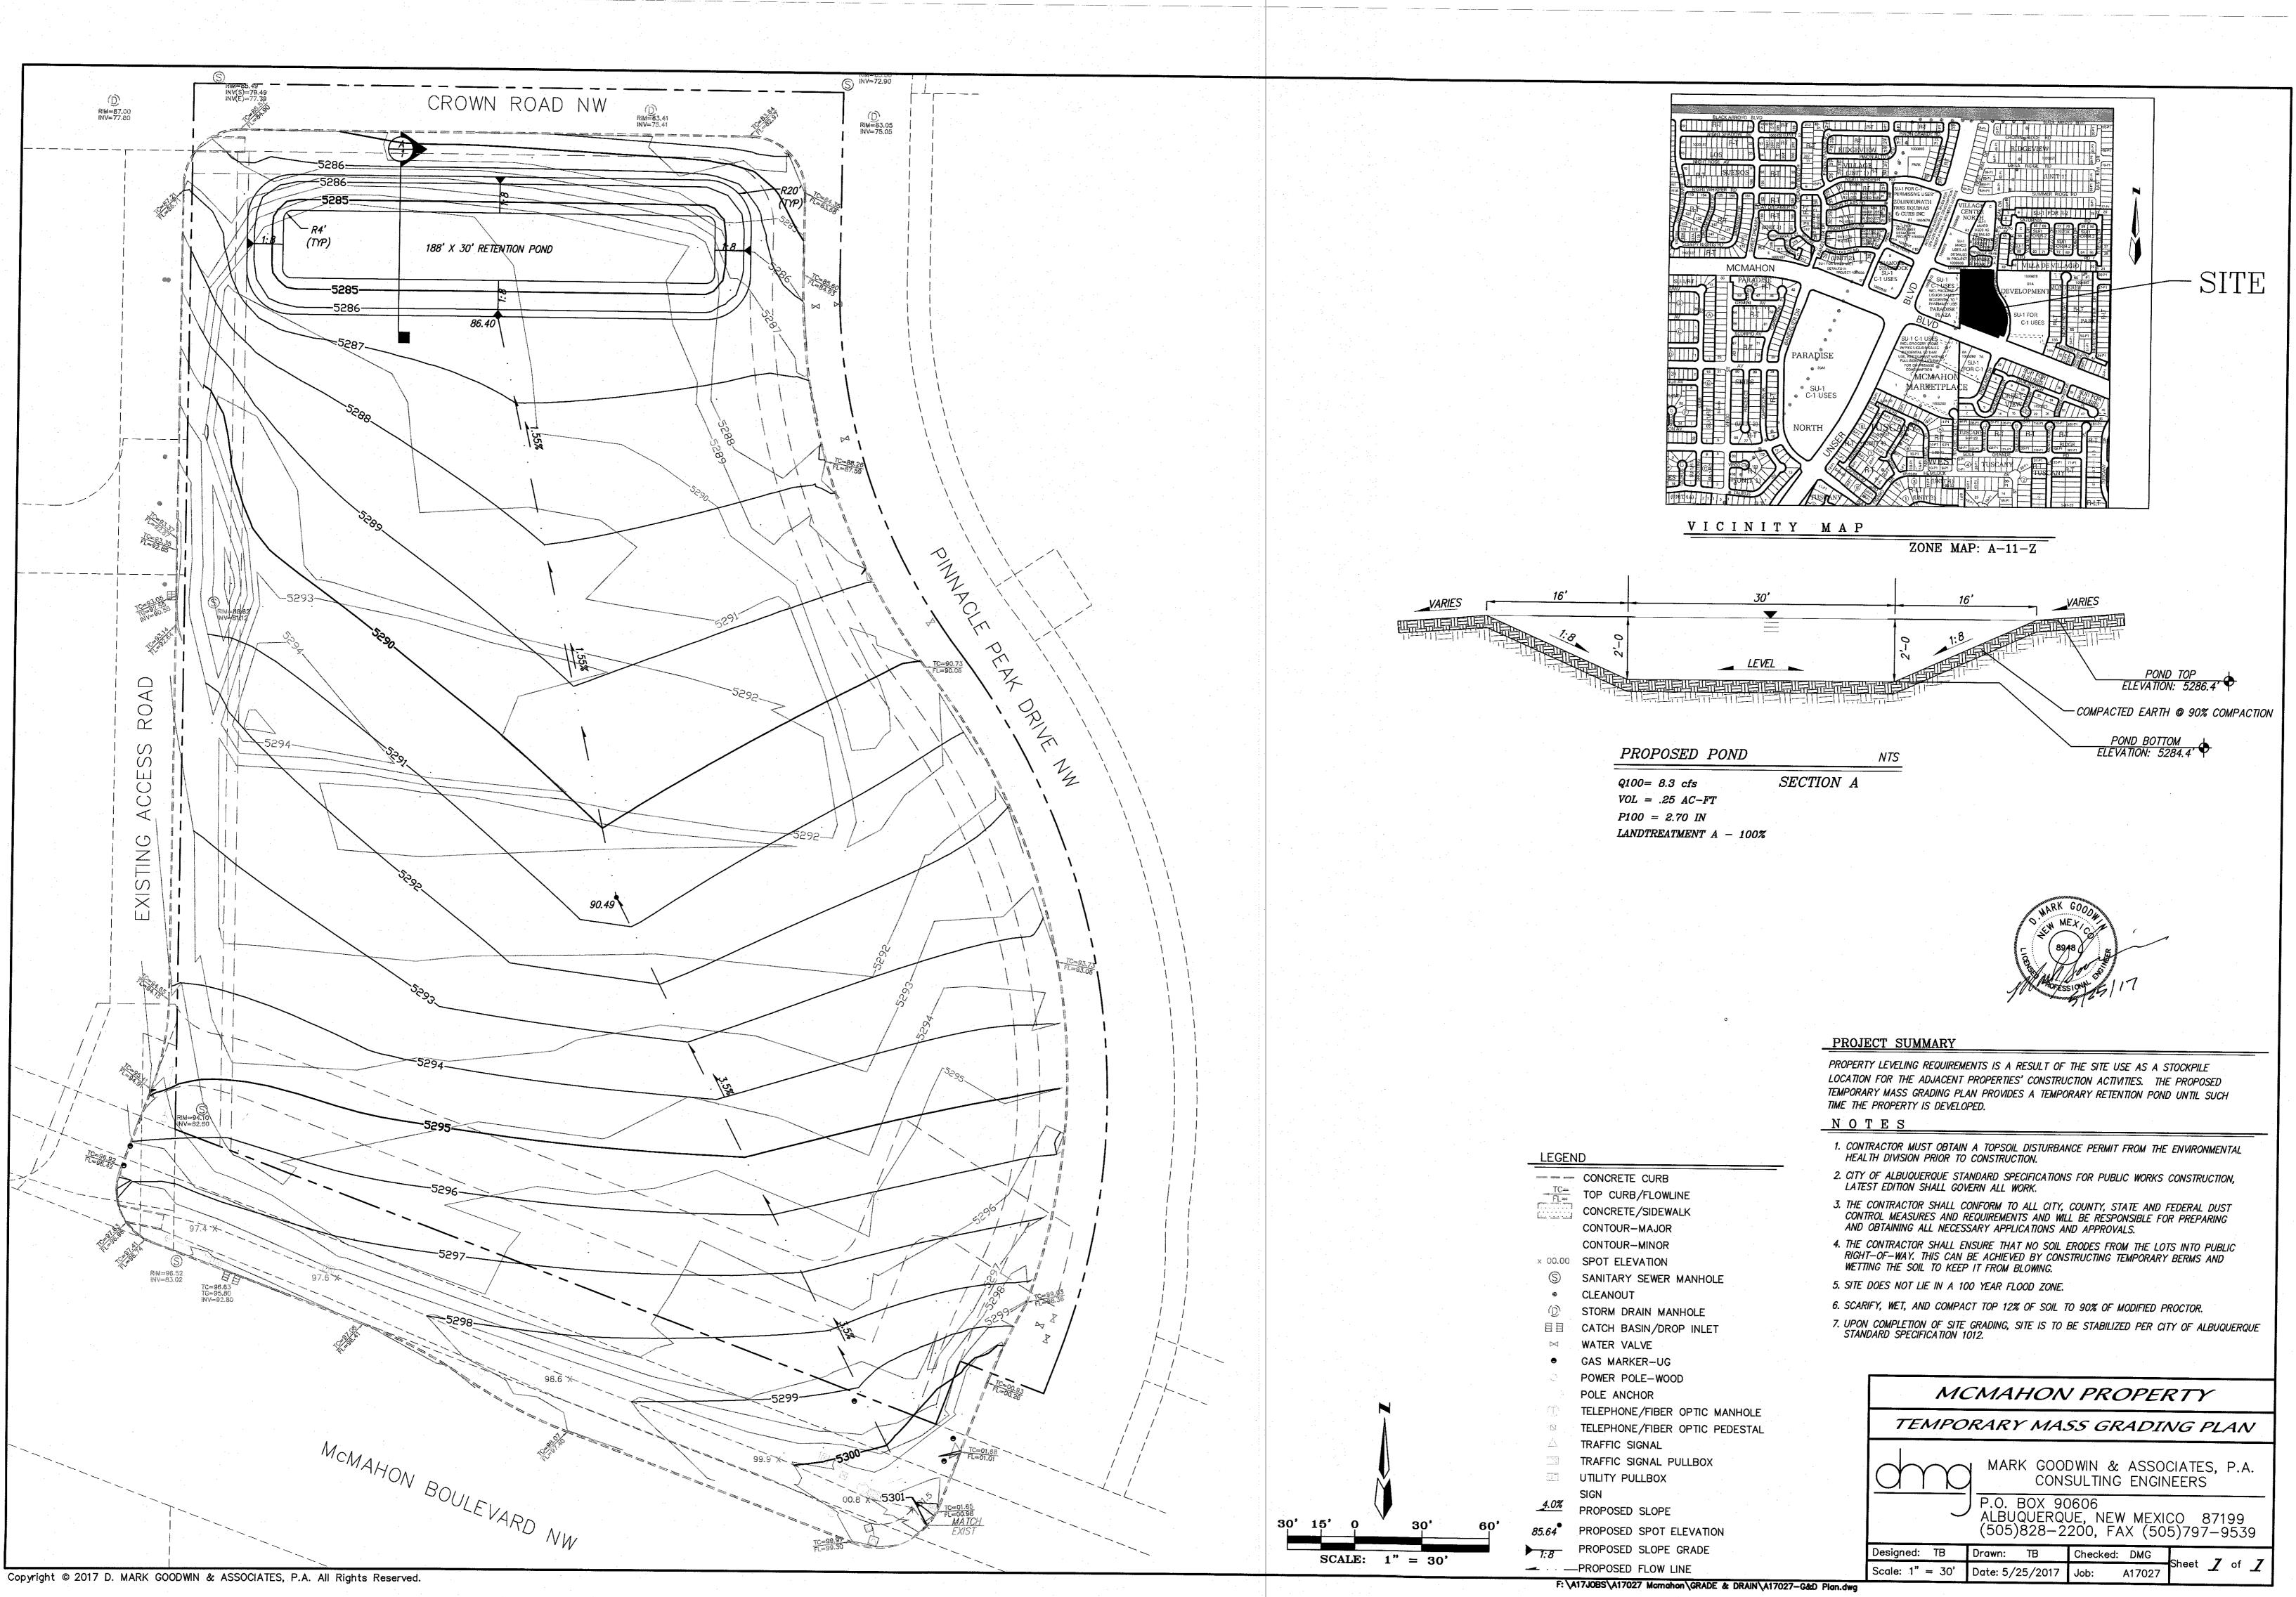

## **CITY OF ALBUQUERQUE**

Richard J. Berry, Mayor

May 31, 2017

D. Mark Goodwin, P.E. Mark Goodwin & Associates PO Box 90606 Albuquerque, NM, 87199

RE: McMahon Property Grading Plan Engineers Stamp Date: 5/25/17 Hydrology File: A11D016

Dear Mr. Goodwin:

PO Box 1293

Based on the information provided in your submittal received on 5/26/17, the Grading Plan is not approved for Grading Permit. The following comments must be addressed prior to approval:

Albuquerque

New Mexico 87103

- 1. Provide project benchmark and elevation data.
- 2. Grading and compaction of the site as proposed will result in a land treatment Type C, not Type A as indicated.
- 3. The pond must be sized to retain the 10-day, 100-yr volume.
- 4. Supporting calculations need to be provided.
- 5. This work requires and ESC plan to be submitted to the storm water quality engineer (Curtis Cherne, PE ccherne@cabq.gov) prior to Grading Permit approval.