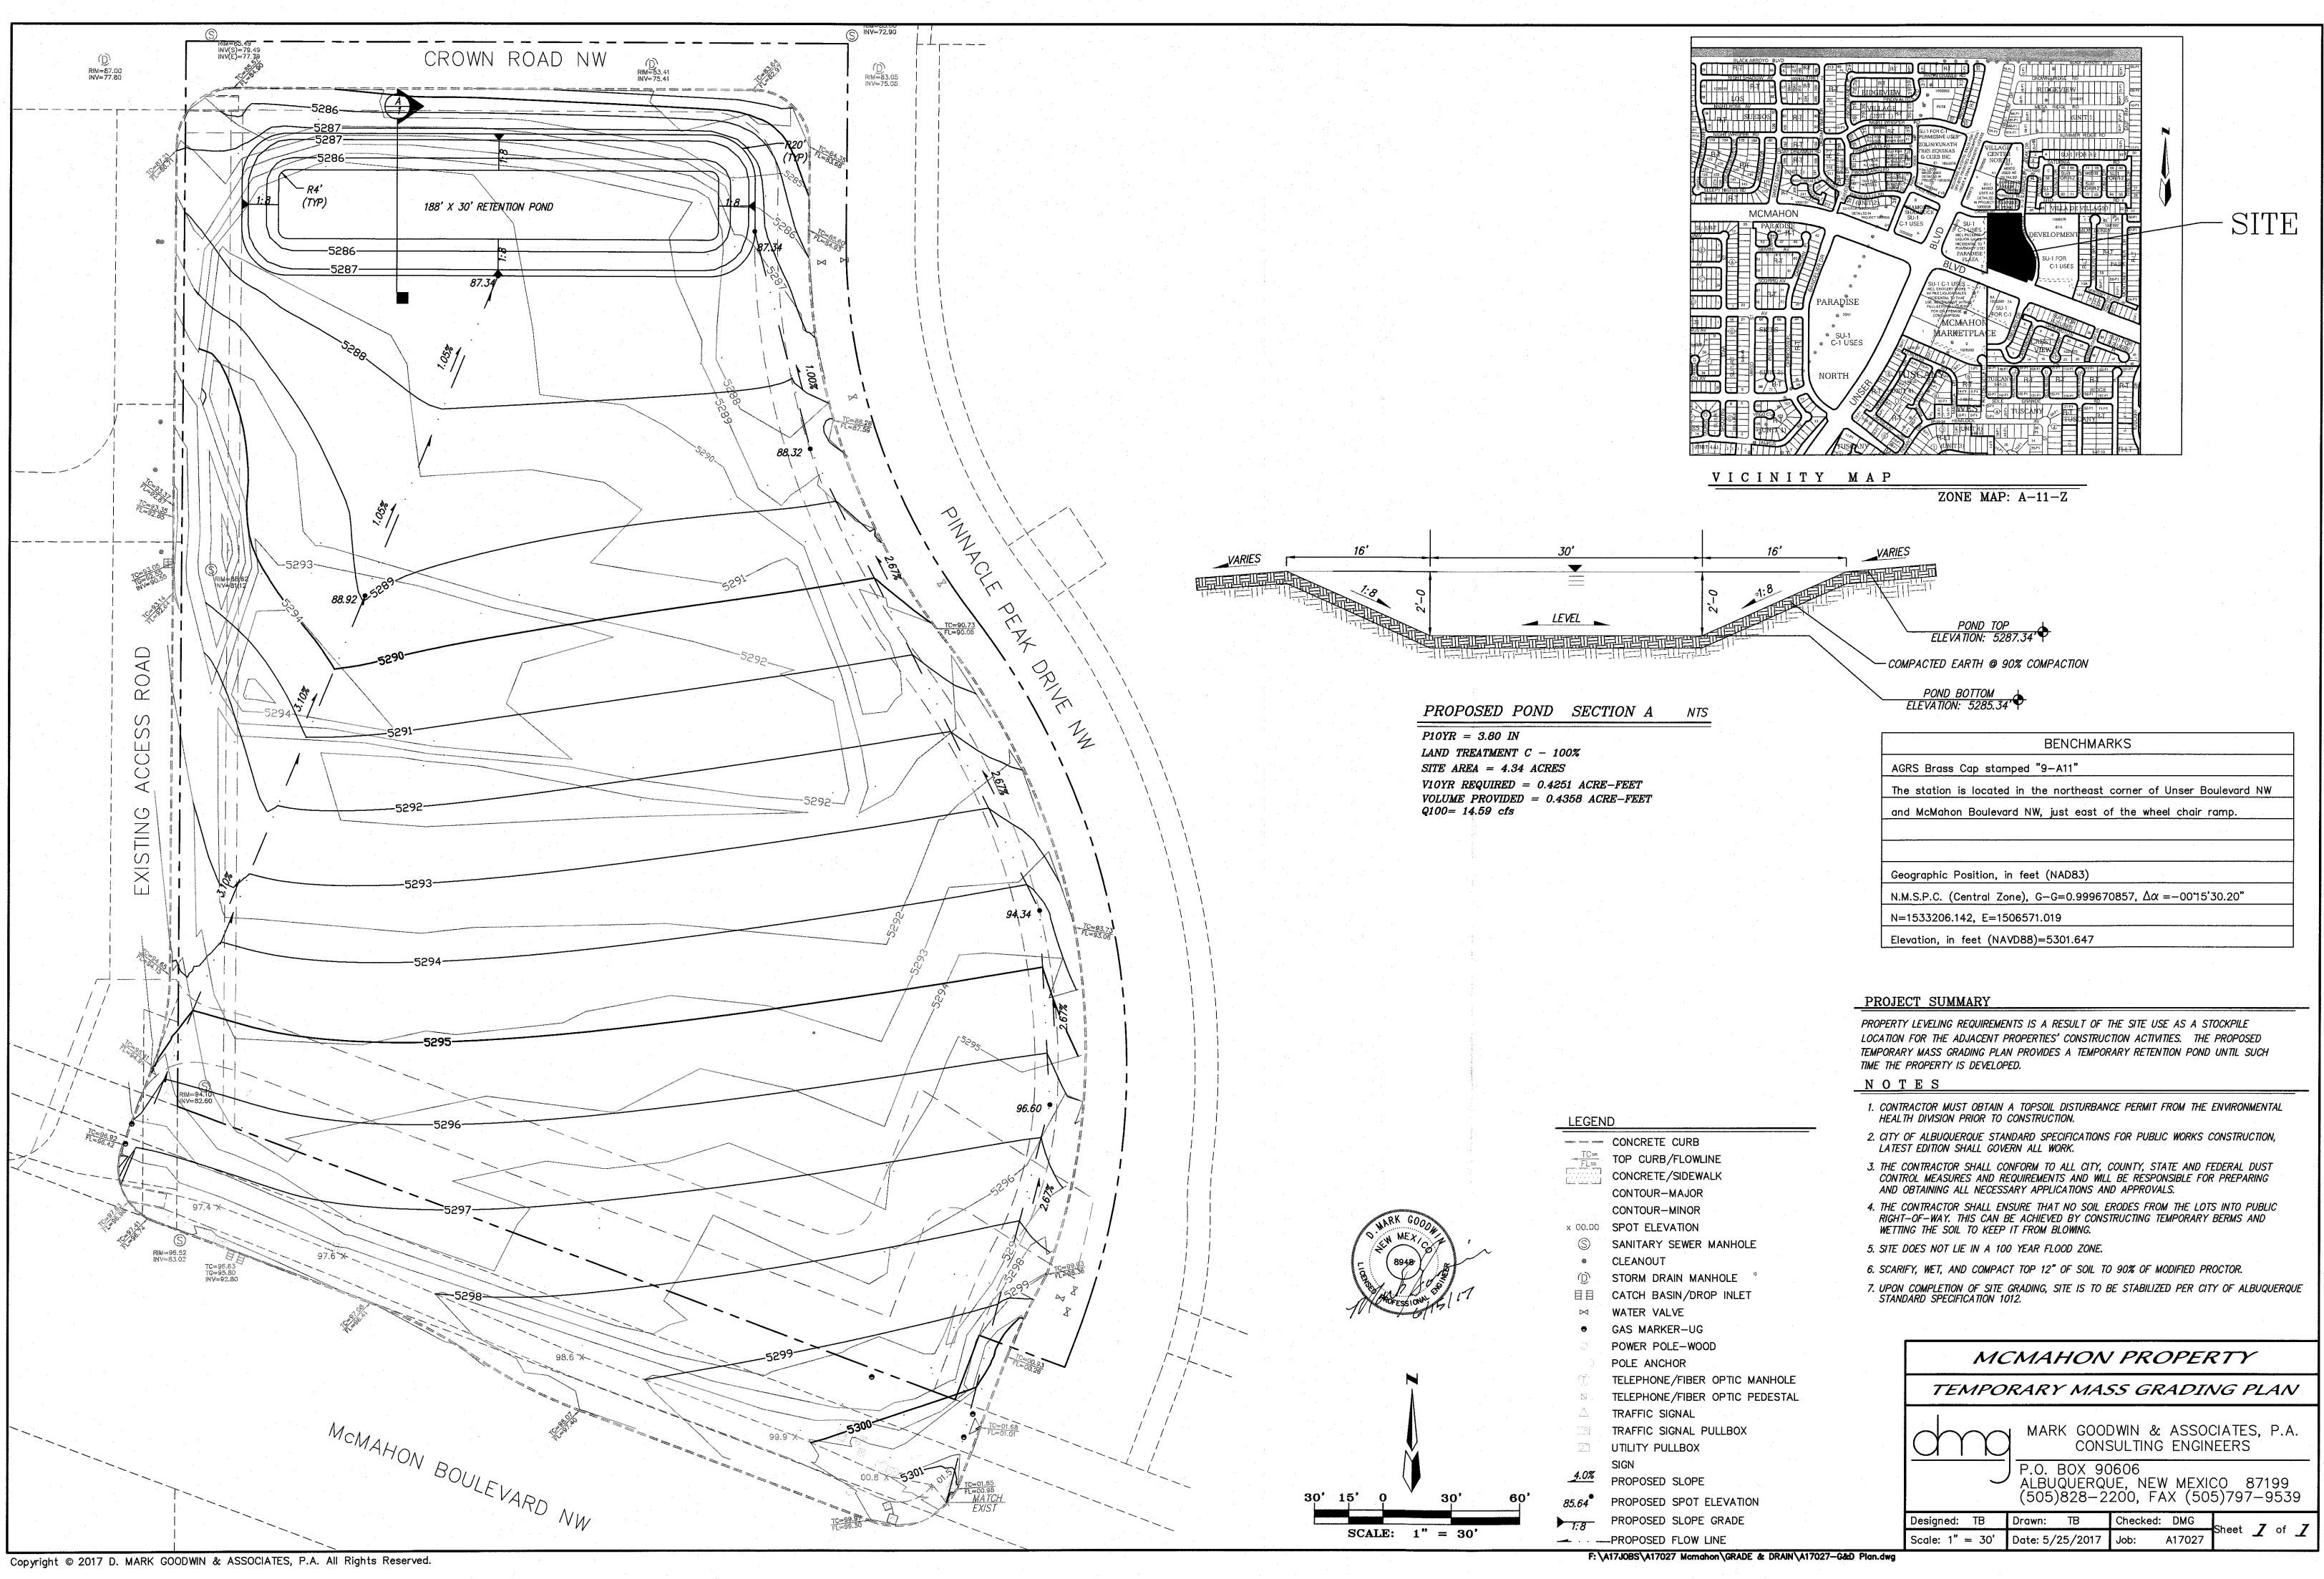

## **CITY OF ALBUQUERQUE**

Richard J. Berry, Mayor

June 19, 2017

D. Mark Goodwin, P.E. Mark Goodwin & Associates PO Box 90606 Albuquerque, NM 87199

RE: McMahon Property Grading Plan Engineers Stamp Date: 6/15/17 Hydrology File: A11D016

Albuquerque

1. Correct labeling on drainage parameters (P10yr, V10yr).

4. A Private Facility Drainage Covenant is required for the pond.

- 2. The pond will need an armored emergency spillway sized for Q100. Alternately, the pond can be reconfigured to eliminate the embankment between top-of-pond and the top of curb on Crown Road.
- 3. The contouring adjacent to Pinnacle indicates that a high area will be created, rather than a swale. Provide a swale to prevent rilling and erosion onto Pinnacle.