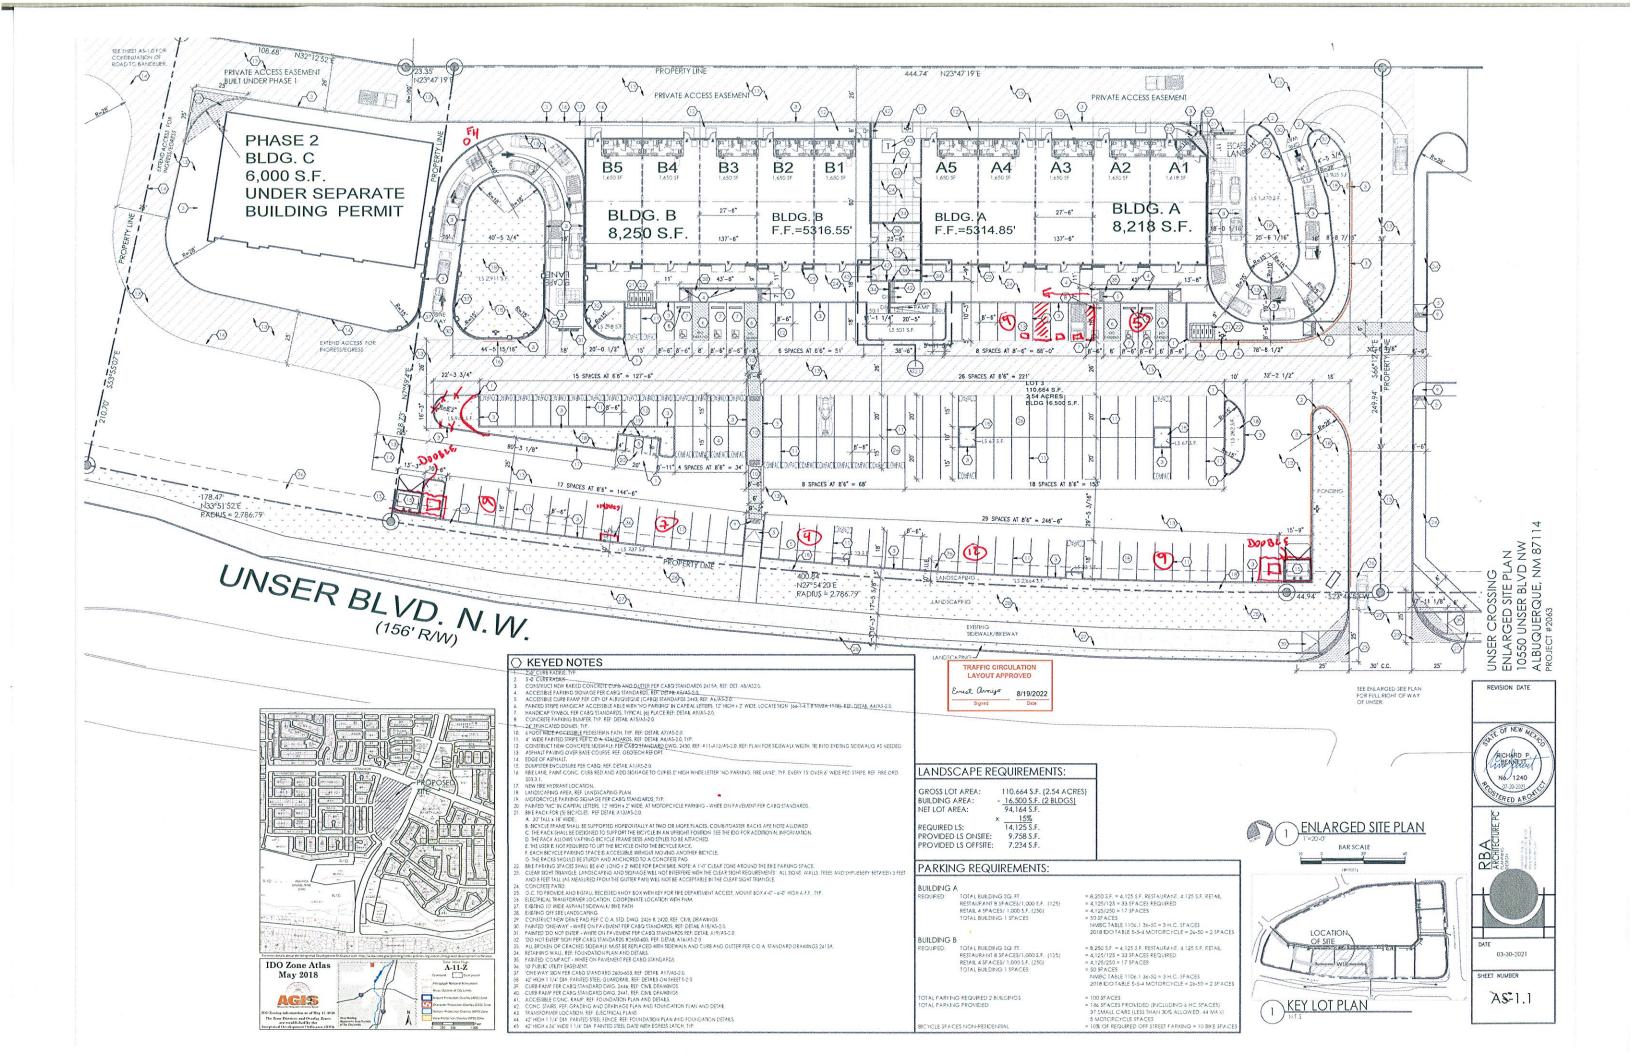

#### TRAFFIC CERTIFICATION

I, <u>Rick Bennett</u>, NMRA #1240, of the firm of RBA Architecture, PC hereby certify that this project is in substantial compliance with and in accordance with the design intent of the Traffic Certification Layout, approved Site Plan dated 08/19/22 and with Architect's stamp dated 07/20/21.

The record information was edited on the original design document has been obtained by **Rick Bennett | Architect**, of the firm. I further certify that I have personally visited the project site on February 27, 2024 and have determined by visual inspection that the survey data provided is representative of actual site conditions and is true and correct to the best of my knowledge and belief. This certification is submitted in support of a request for Certificate of Occupancy (Permanent) for Unser Crossing at 10621Unser Blvd. NW, Tract 20A-1 Vacation Amended Plat & Repl of Paradise North Situated within the Town of Alameda Grant in Bernalillo County in Albuquerque, New Mexico.

The record information presented herein is not necessarily complete and intended only to verify substantial compliance of the traffic aspects of this project. Those relying on the record document are advised to obtain independent verification of its accuracy before using it for any other purpose.