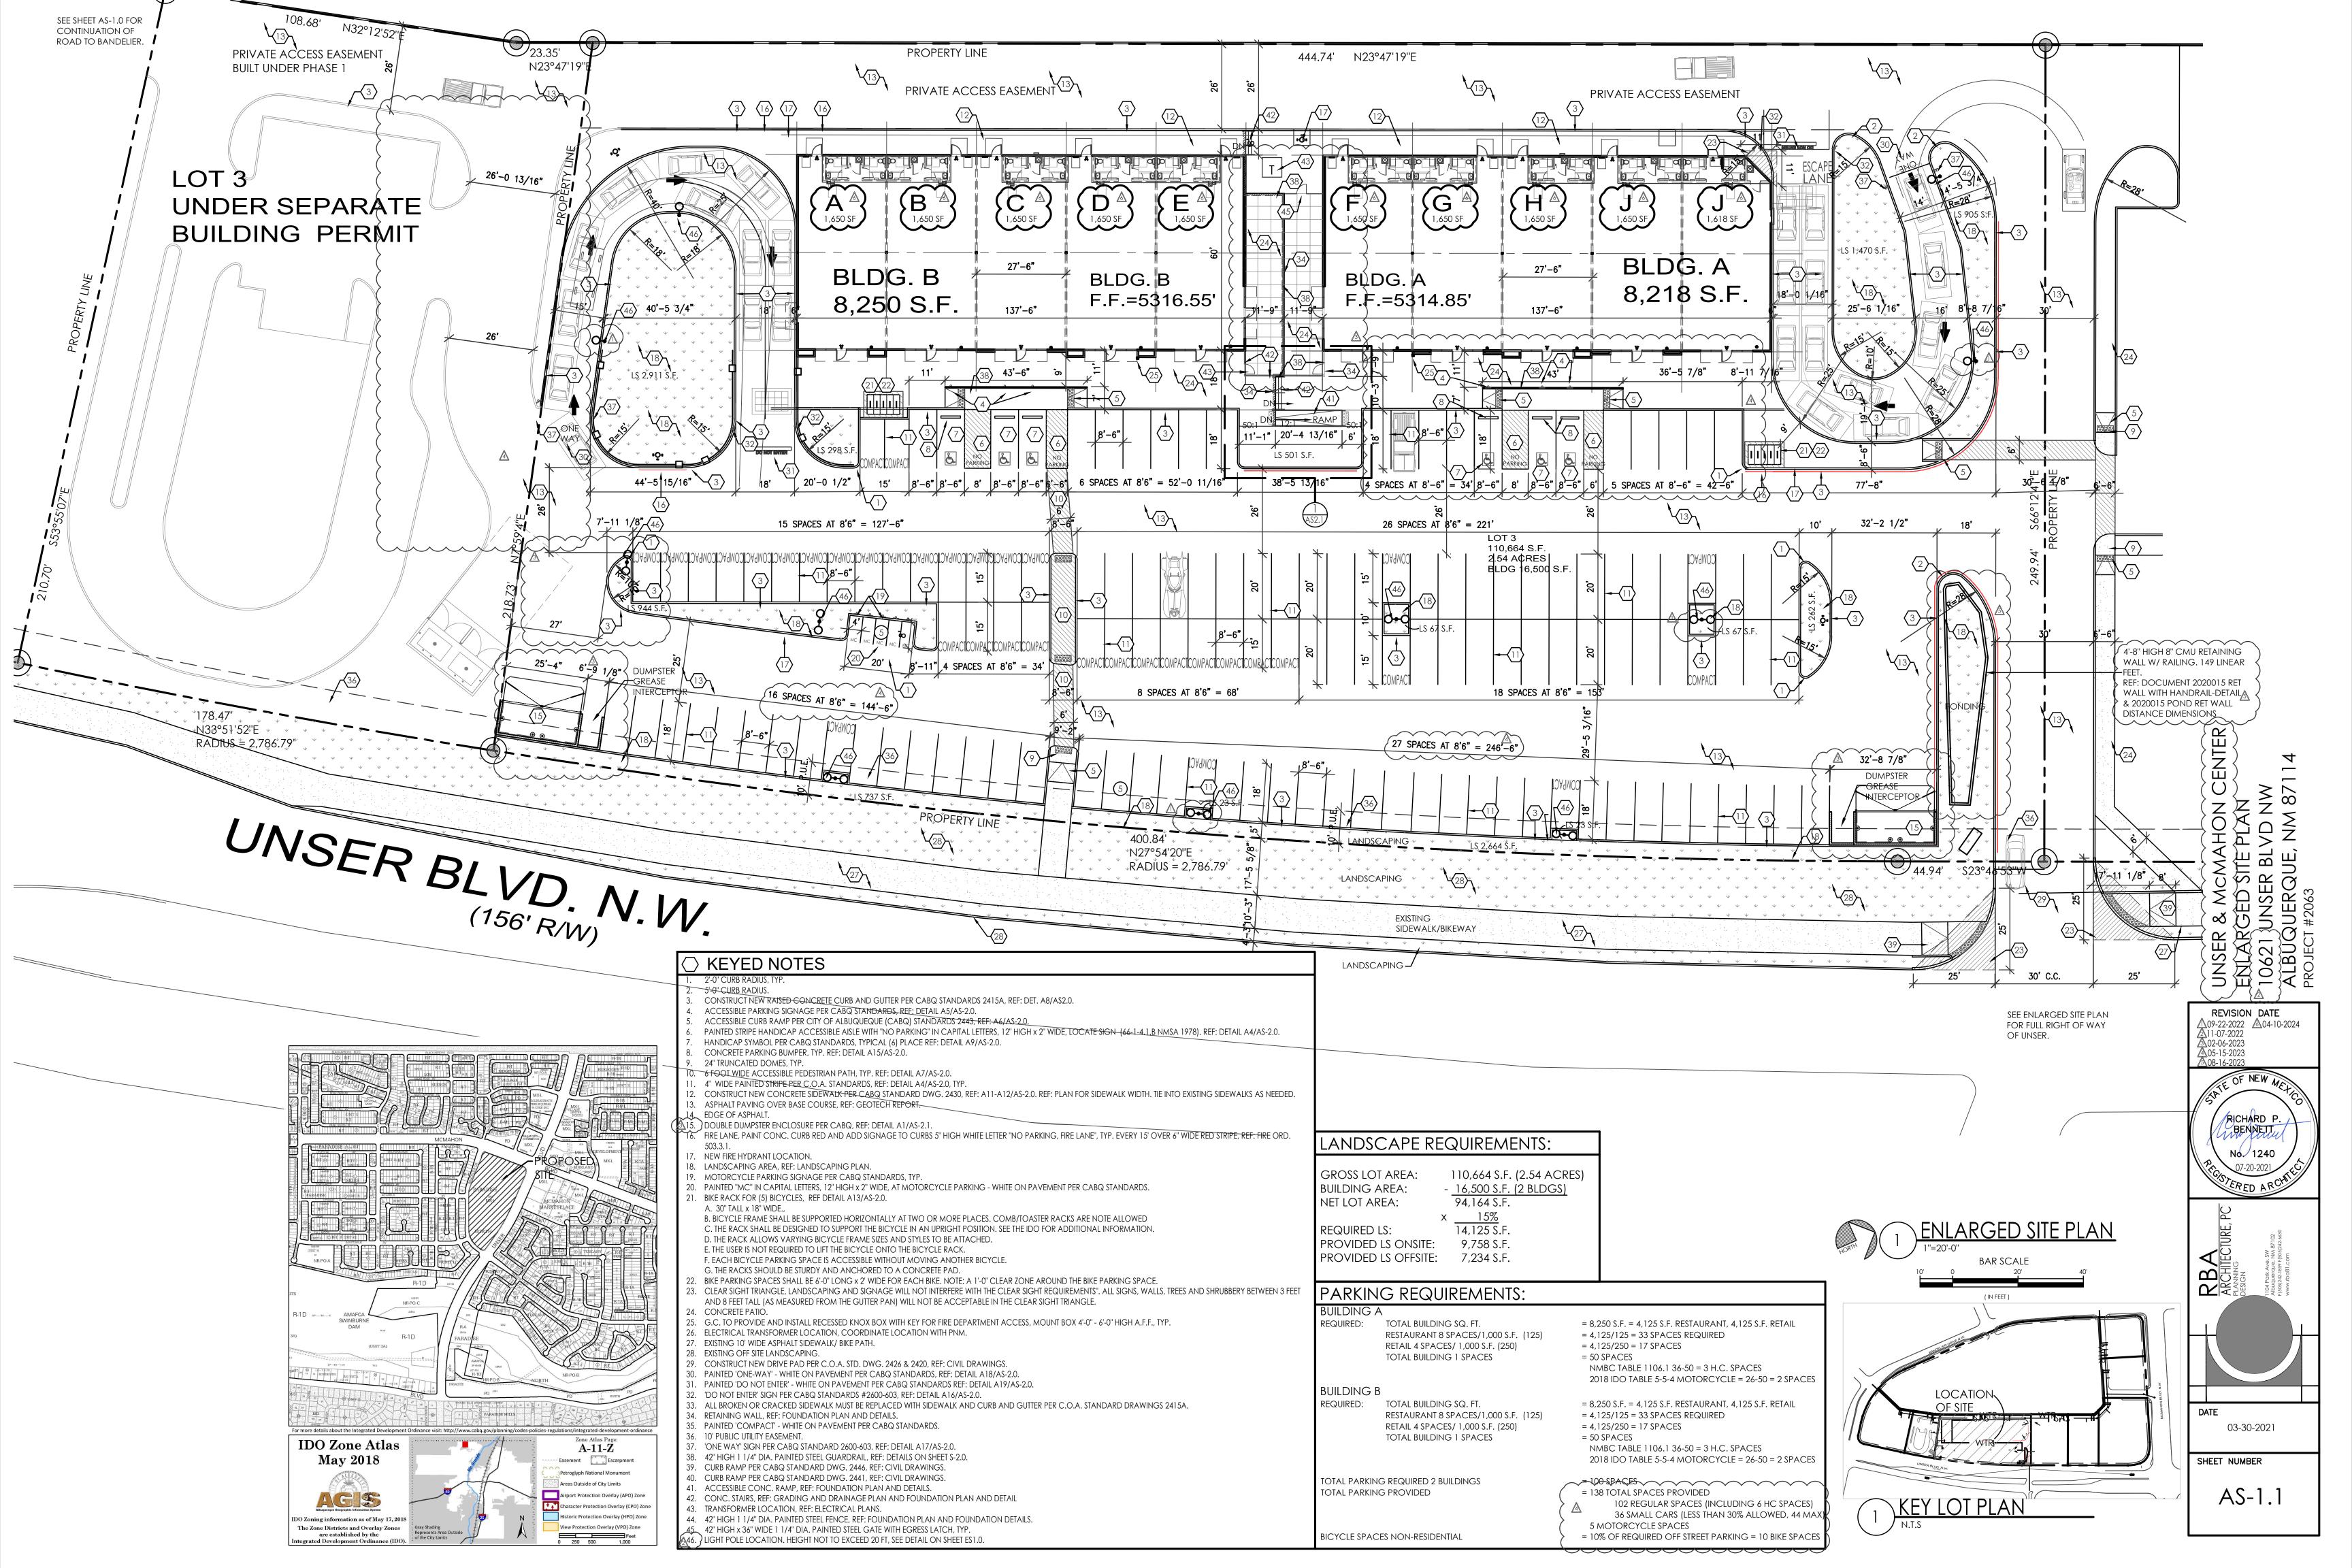

COA STAFF: ELECTRONIC SUBMITTAL RECEIVED: \_\_\_\_

February 27, 2024

Re: Unser Crossing 10621 Unser Blvd. NW Albuquerque, NM 87114 Project # BP-2022-36431 Approved 08/19/2022

#### TRAFFIC CERTIFICATION

I, <u>Rick Bennett</u>, NMRA #1240, of the firm of RBA Architecture, PC hereby certify that this project is in substantial compliance with and in accordance with the design intent of the Traffic Certification Layout, approved Site Plan dated 08/19/22 and with Architect's stamp dated 07/20/21.

The record information was edited on the original design document has been obtained by **Rick Bennett | Architect**, of the firm. I further certify that I have personally visited the project site on February 27, 2024 and have determined by visual inspection that the survey data provided is representative of actual site conditions and is true and correct to the best of my knowledge and belief. This certification is submitted in support of a request for Certificate of Occupancy (Permanent) for Unser Crossing at 10621Unser Blvd. NW, Tract 20A-1 Vacation Amended Plat & Repl of Paradise North Situated within the Town of Alameda Grant in Bernalillo County in Albuquerque, New Mexico.

The record information presented herein is not necessarily complete and intended only to verify substantial compliance of the traffic aspects of this project. Those relying on the record document are advised to obtain independent verification of its accuracy before using it for any other purpose.