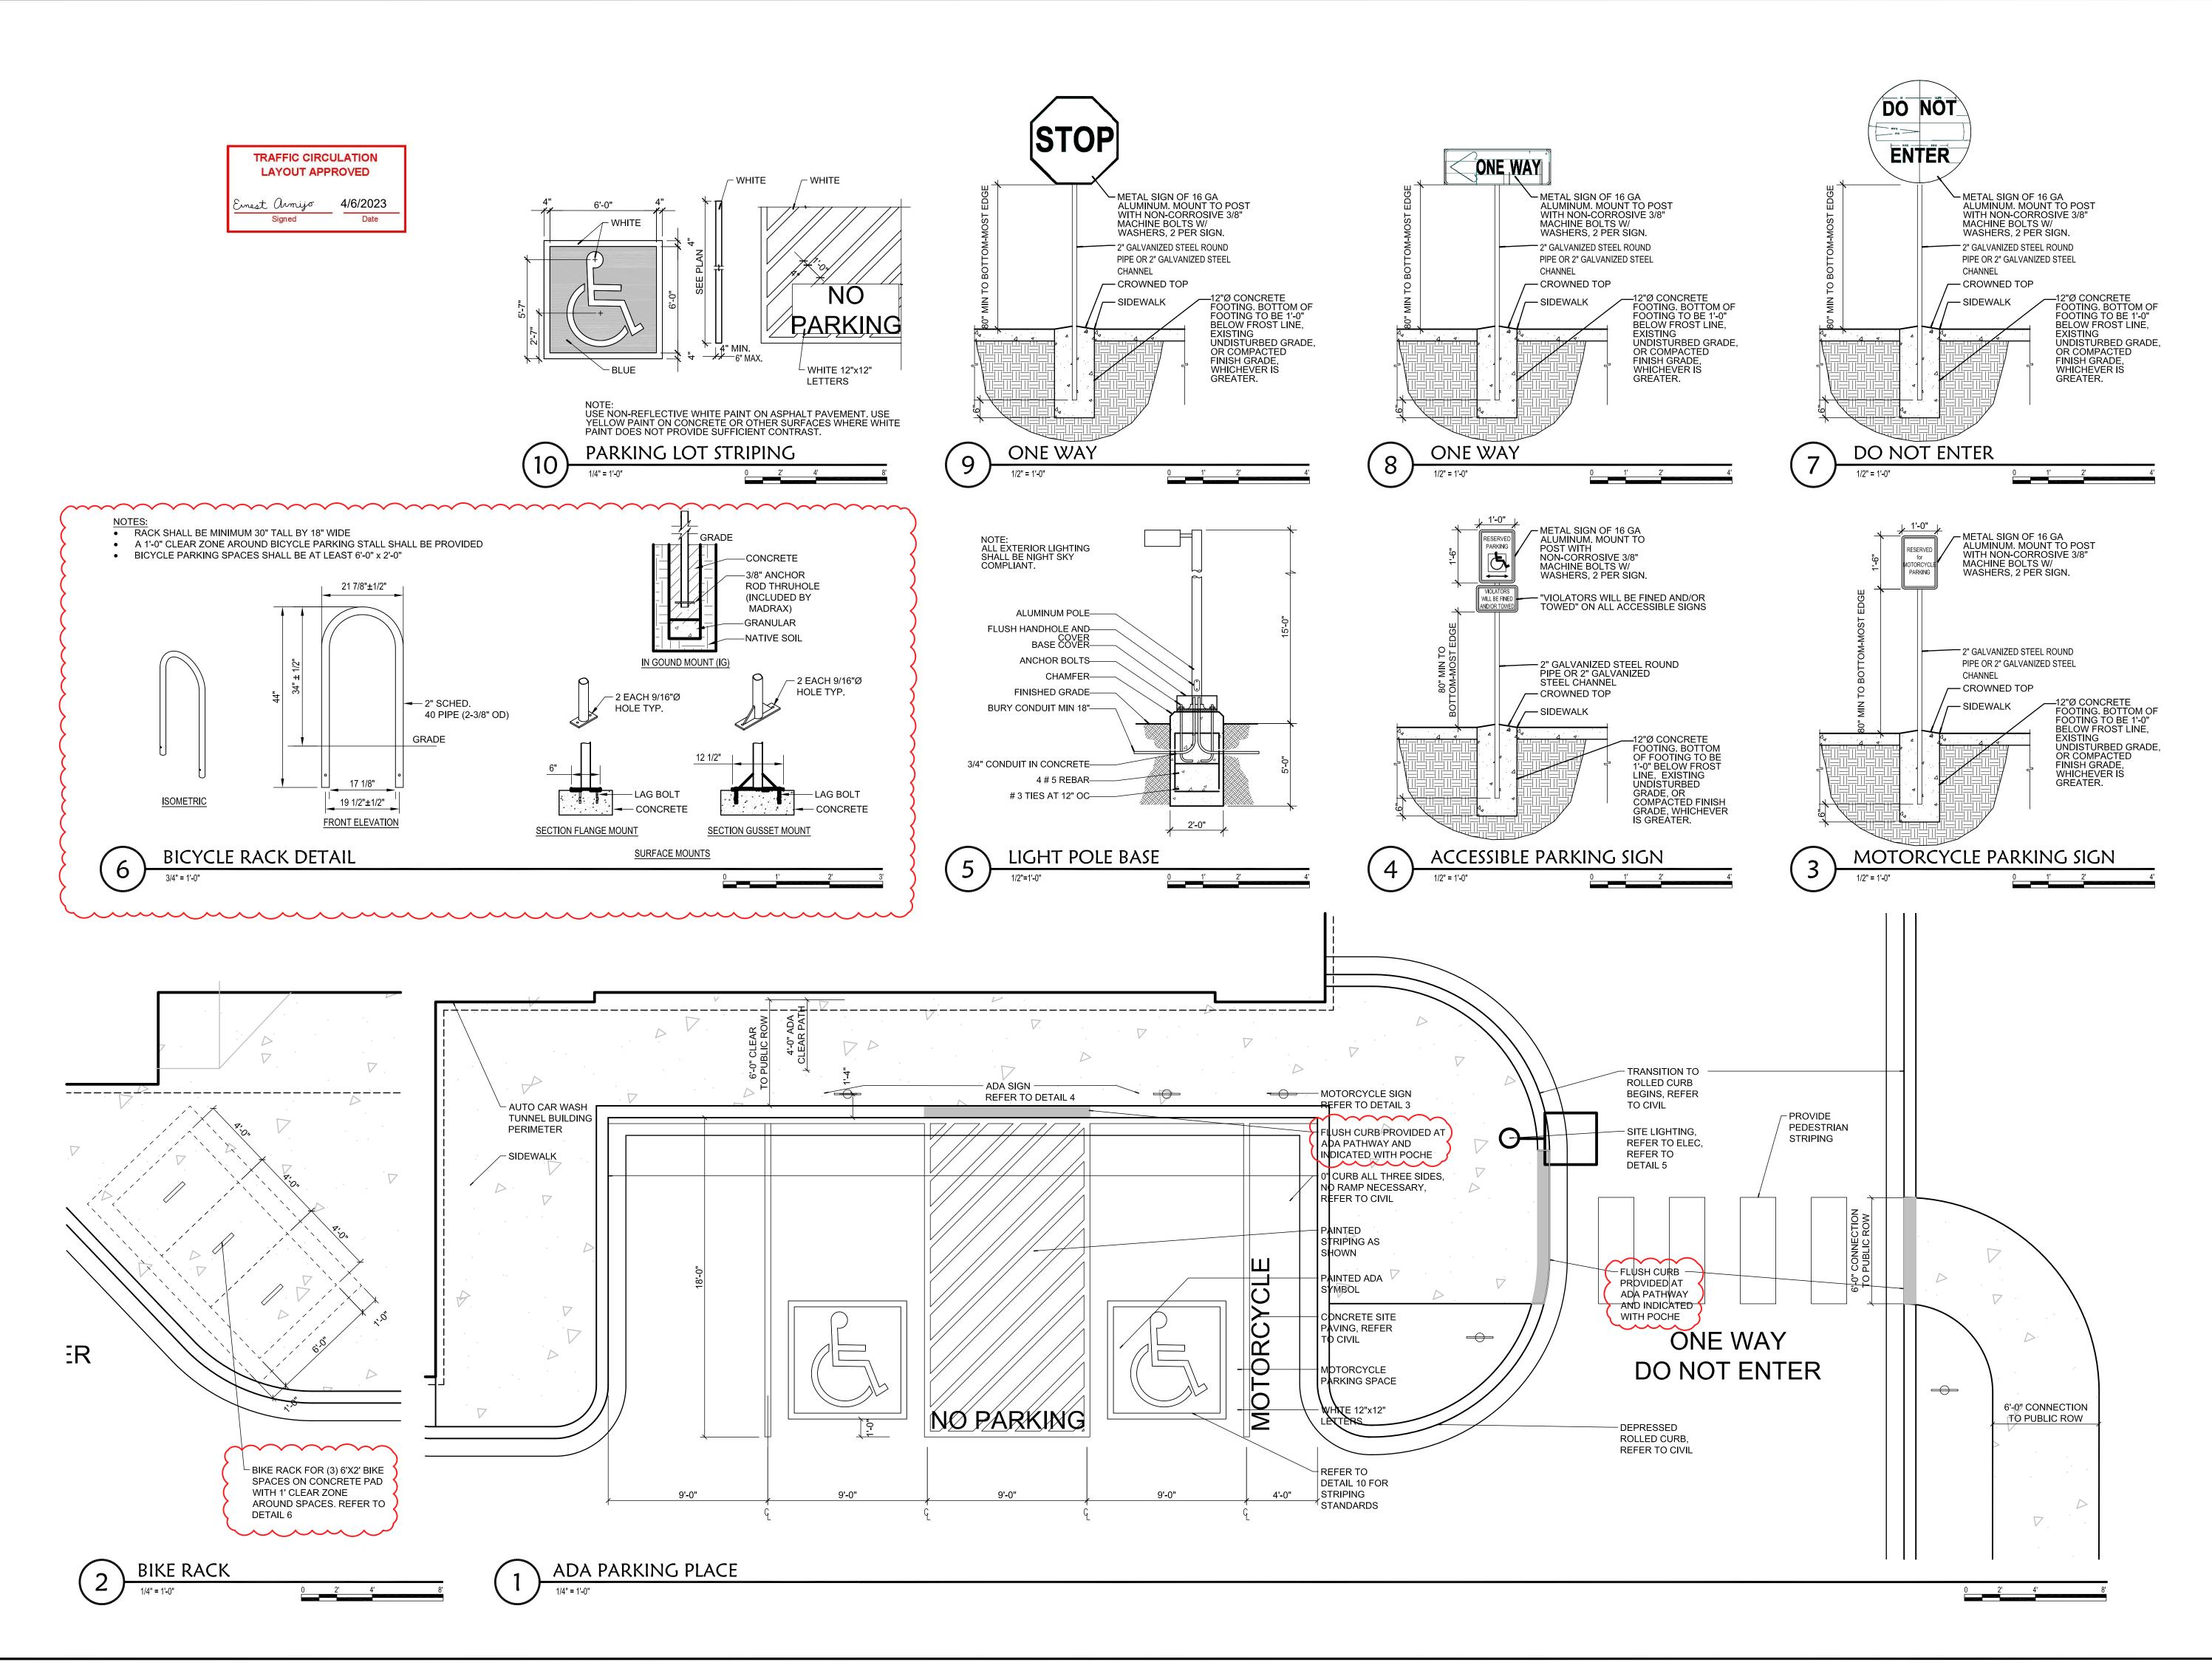

DATE SUBMITTED: 03/20/2023

- SIDEWALK AND CURB & GUTTER PER COA STANDARDS TREES, AND SHRUBBERY BETWEEN 3 AND 8 FEET TALL (AS MEASURED FROM THE GUTTER PAN) WILL NOT BE

- 17.SMOOTH SURFACE SLOPE TO MEET  $\frac{1}{8}$ "/12" AT APPROACH AND TIE IN TO EXISTING INNER ACCESS ROAD

- 24.PROPERTY SIGNAGE

- 28.STOP SIGN