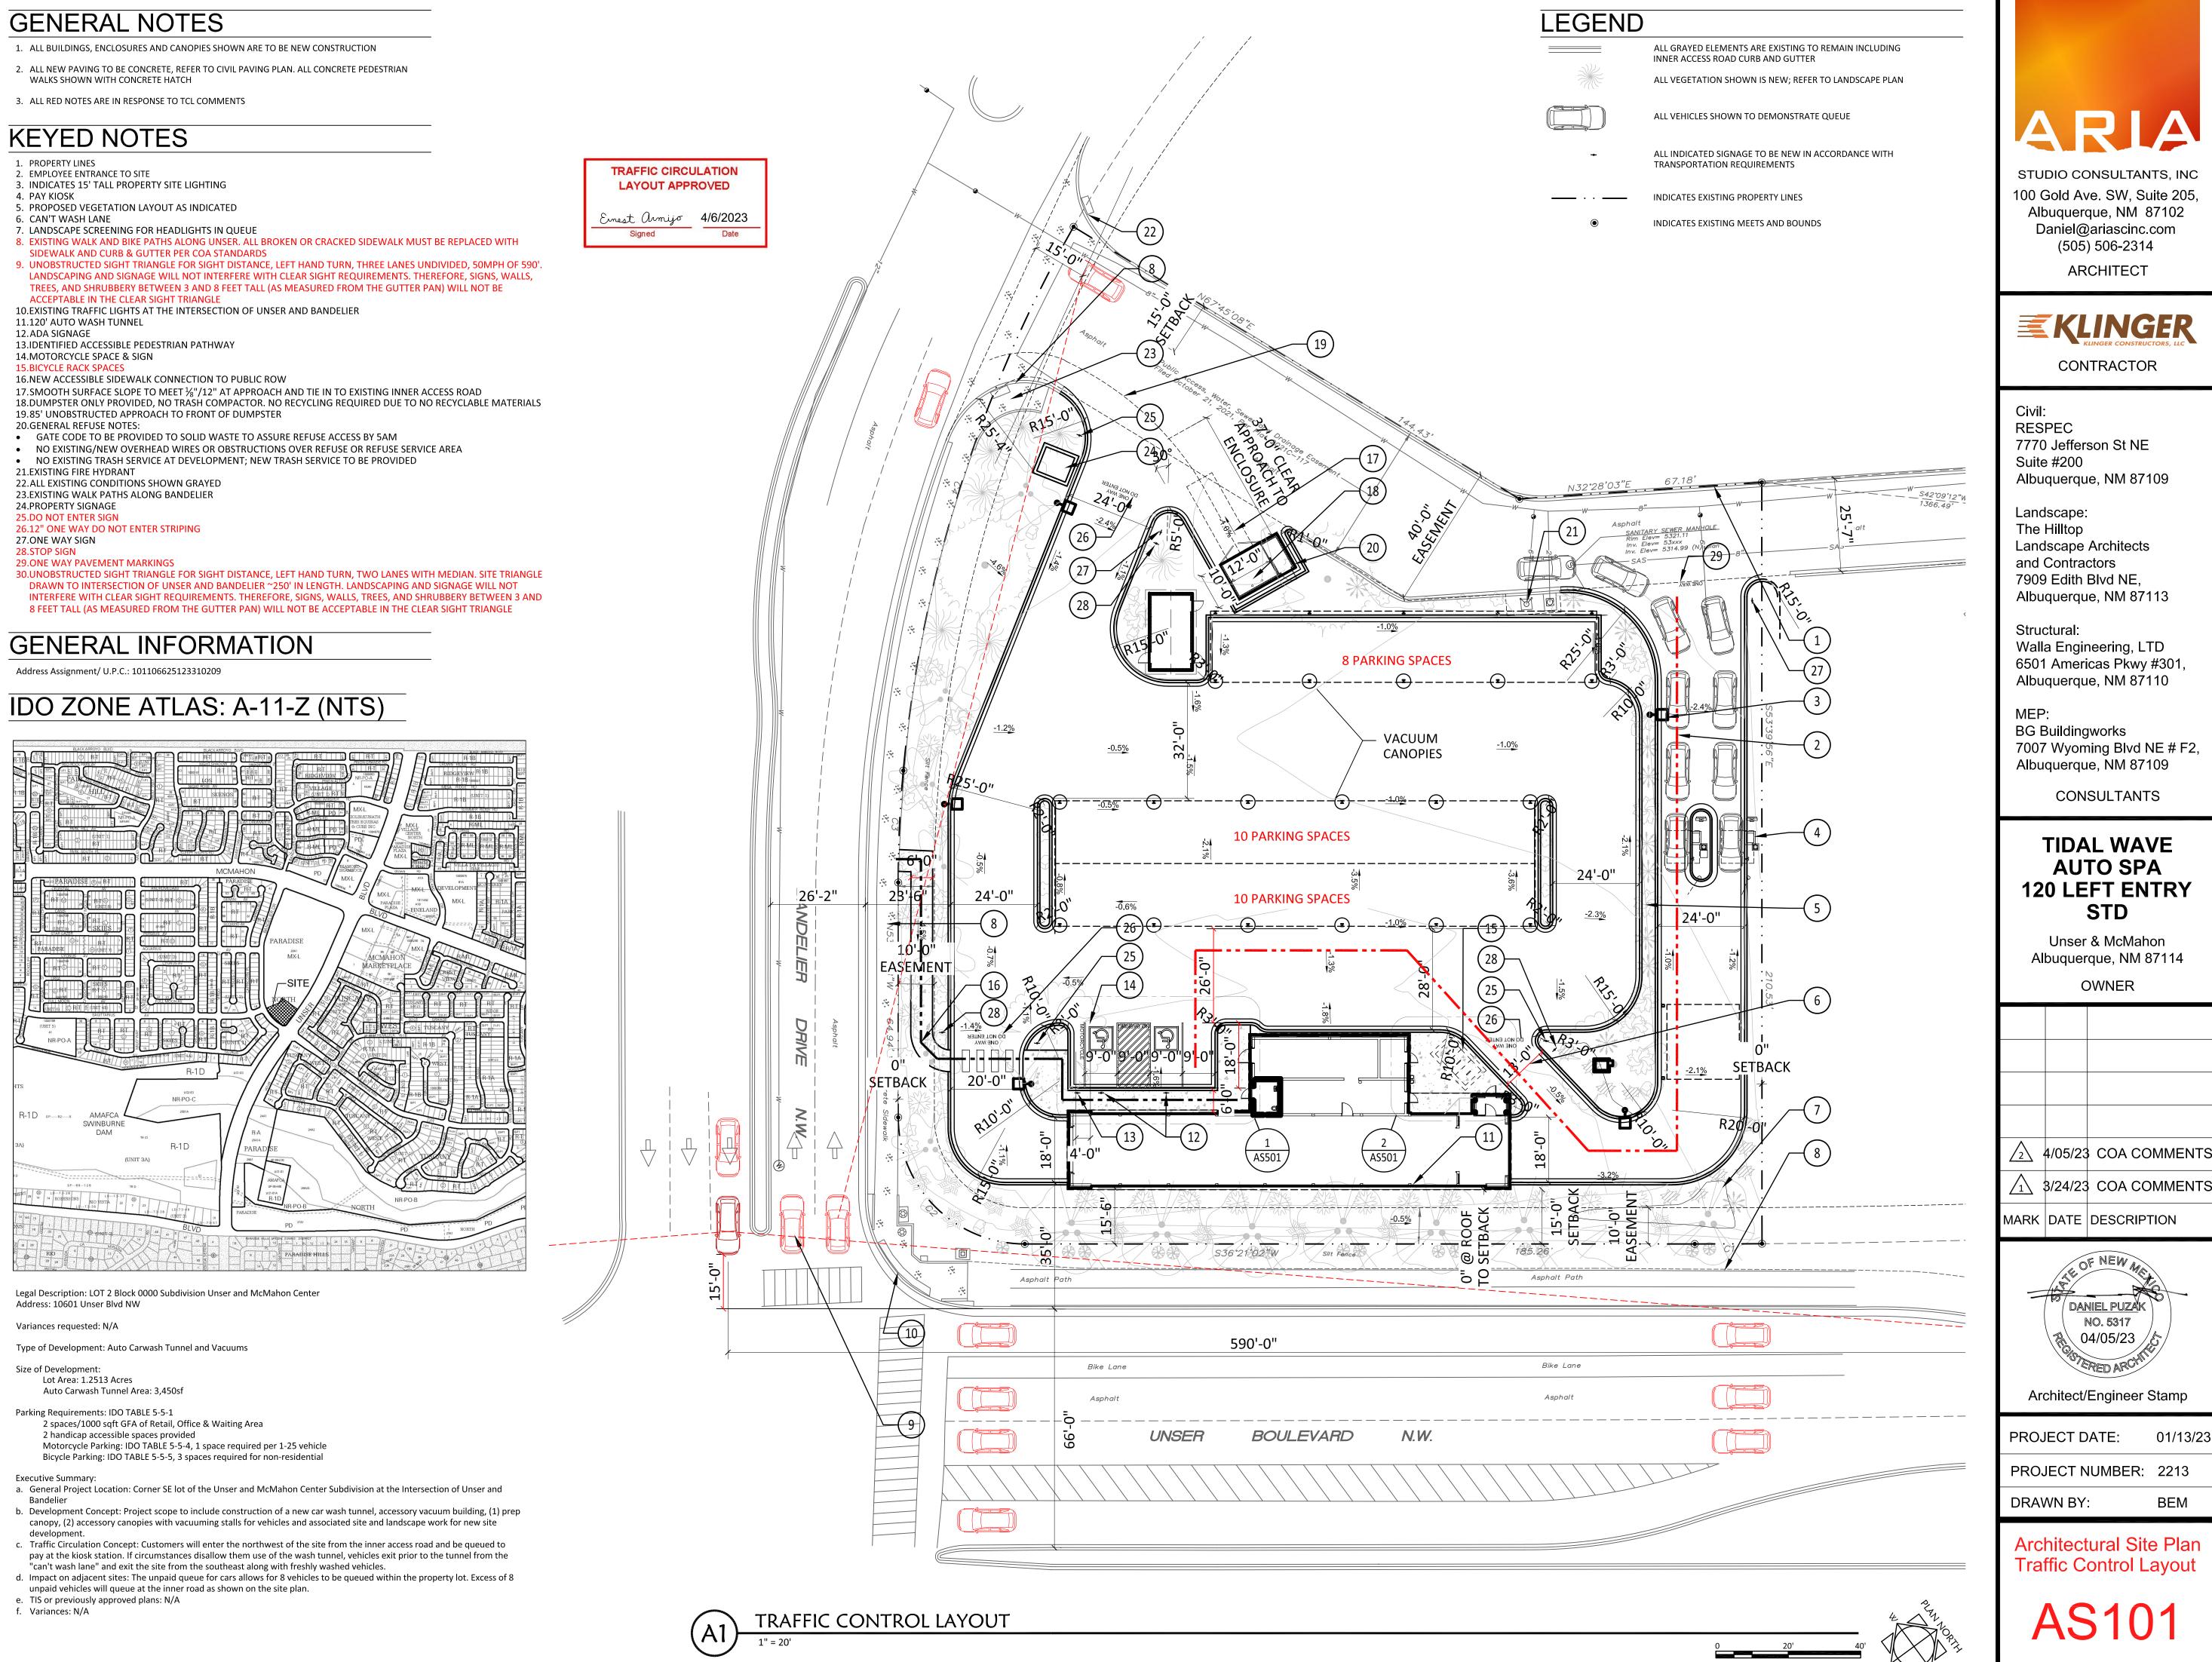

DATE SUBMITTED: 03/20/2023

- SIDEWALK AND CURB & GUTTER PER COA STANDARDS TREES, AND SHRUBBERY BETWEEN 3 AND 8 FEET TALL (AS MEASURED FROM THE GUTTER PAN) WILL NOT BE

- 17.SMOOTH SURFACE SLOPE TO MEET  $\frac{1}{8}$ "/12" AT APPROACH AND TIE IN TO EXISTING INNER ACCESS ROAD

- 24.PROPERTY SIGNAGE

- 28.STOP SIGN