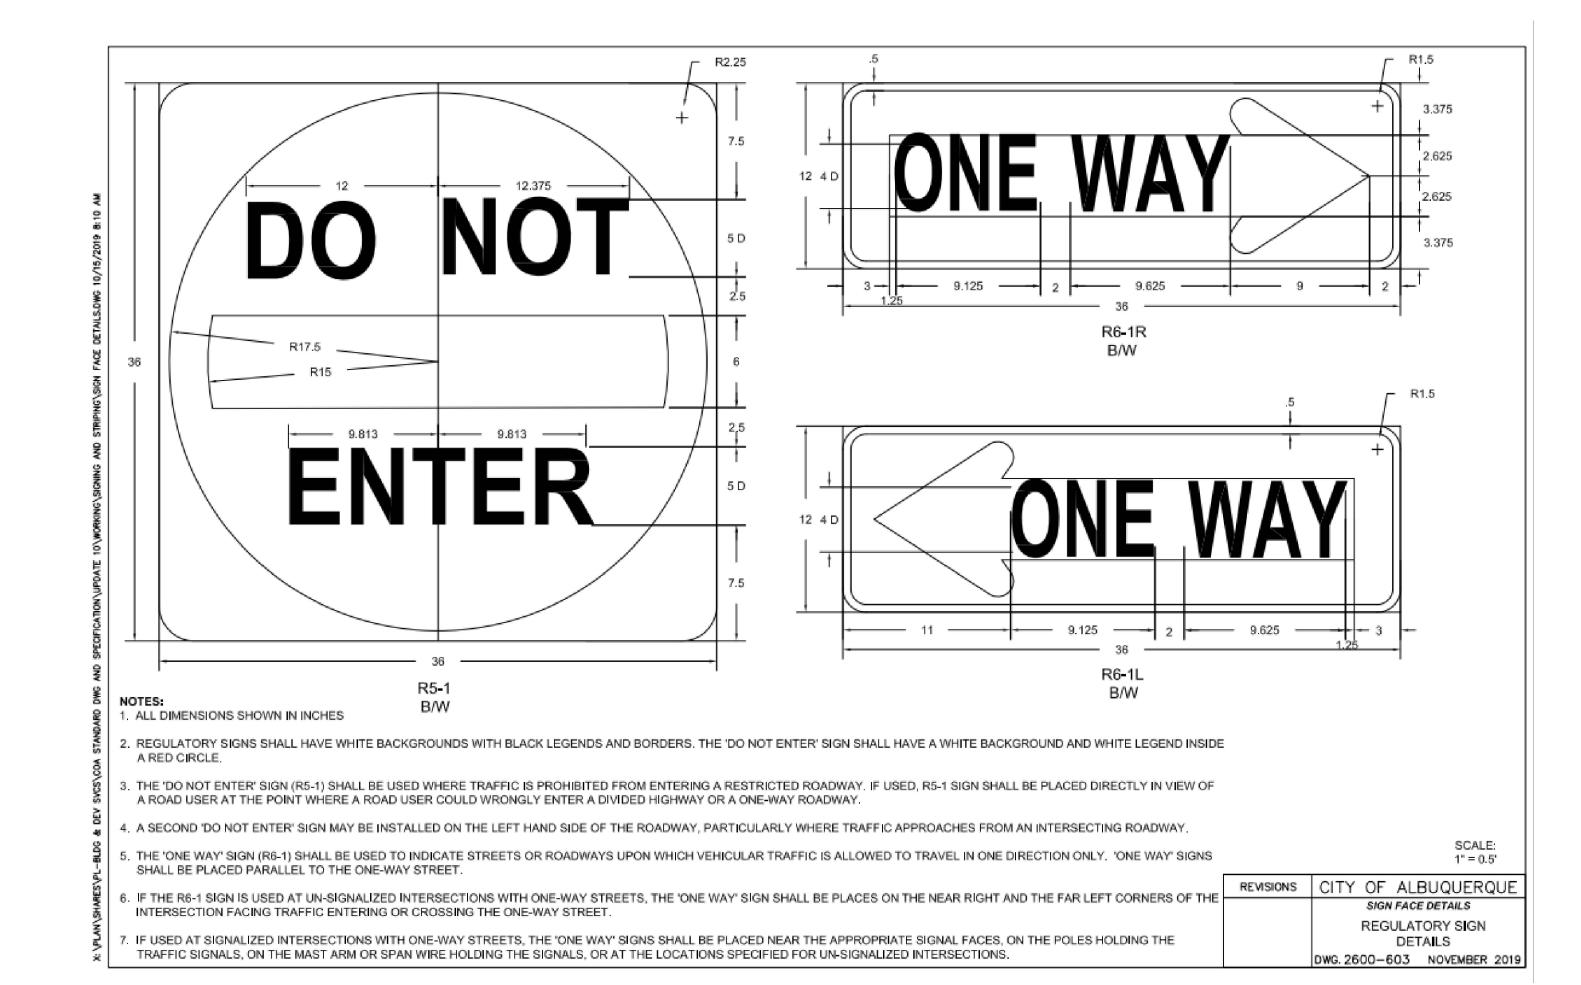

## **DO NOT ENTER SIGN**

"ONE WAY" PAVEMENT MARKER W/ARROW

| ENGINEER'S<br>SEAL               | TAKE 5 OIL CHANGE                                                 | DRAWN BY<br>RMG           |
|----------------------------------|-------------------------------------------------------------------|---------------------------|
| DR. BOHANA<br>WMETICOZ           | ALBUQUERQUE, N.M.  CONSTRUCTION DETAILS                           | <i>DATE</i><br>07/08/2022 |
| ( ( ( 7868 ) ) )                 |                                                                   |                           |
| THE SONAL ENGINE                 |                                                                   | SHEET #                   |
| 07/12/2022                       | TIERRA WEST, LLC  5571 MIDWAY PARK PLACE NE ALBUQUERQUE, 71 87109 | C2.2                      |
| RONALD R. BOHANNAN<br>P.E. #7868 | (505) 858-3100<br>www.tierrawestllc.com                           | ЈОВ #<br>2022007          |