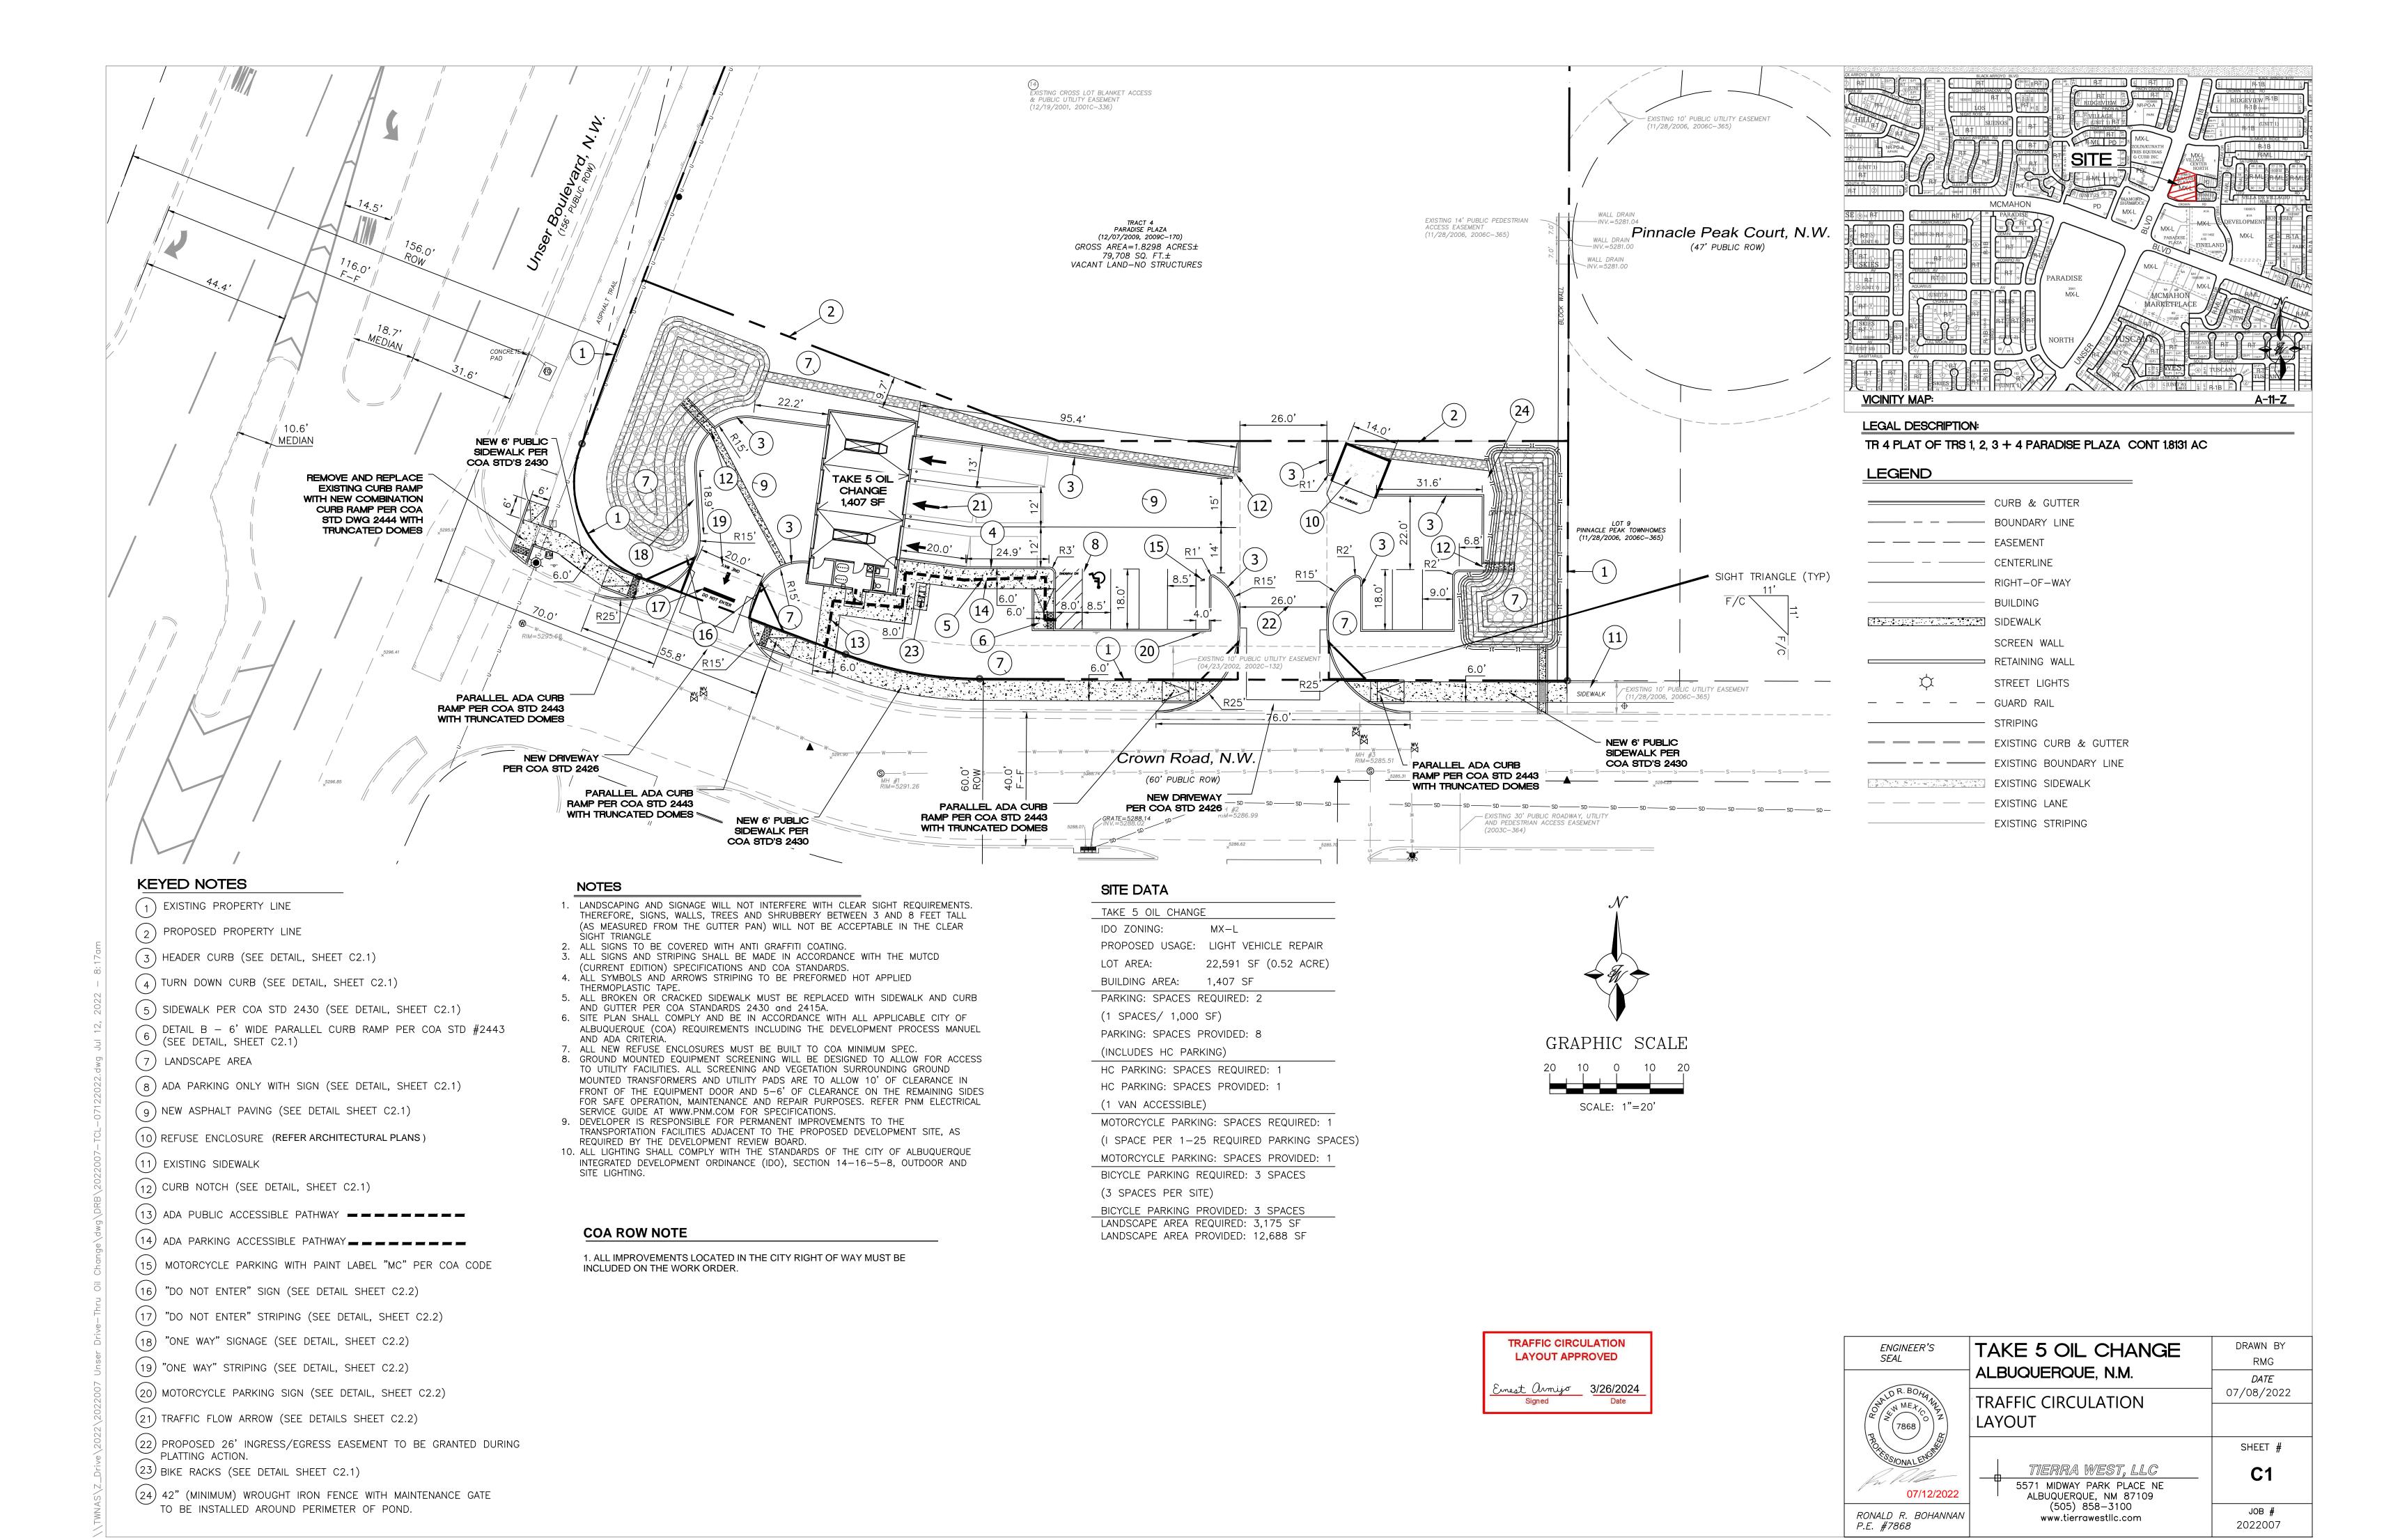

# CITY OF ALBUQUERQUE

Planning Department Alan Varela, Director

Mayor Timothy M. Keller

March 26, 2024

Donna J. Bohannan Tierra West LLC 5571 Midway Park Pl. NE Albuquerque, NM 87109

Re: Take 5 Oil

North east of Unser Blvd and Crown Rd. NW

**Traffic Circulation Layout** 

Engineer's Stamp 07-12-22 (A11-D018)

Dear Ms. Bohannan,

The TCL submittal received 03-22-2024 is approved for Building Permit by Transportation. A copy of the stamped and signed plan will be needed for each of the building permit plans. Please keep the original to be used for certification of the site for final C.O. for Transportation.

PO Box 1293

Albuquerque

When the site construction is completed and an inspection for Certificate of Occupancy (C.O.) is requested, use the original City stamped approved TCL for certification. Redline any minor changes and adjustments that were made in the field. A NM registered architect or engineer must stamp, sign, and date the certification TCL along with indicating that the development was built in "substantial compliance" with the TCL. Submit this certification, the TCL, and a completed <u>Drainage and Transportation Information Sheet</u> to front counter personnel for log in and evaluation by Transportation. **AN APPROVED WORK ORDER IS A CONDITION OF** 

NM 87103

RELEASING THE FINAL CO.

www.cabq.gov

Once verification of certification is completed and approved, notification will be made to Building Safety to issue Final C.O. To confirm that a final C.O. has been issued, call Building Safety at 924-3690.

Sincerely,

Ernest Armijo, P.E.

Principal Engineer, Planning Dept.

**Development Review Services** 

C: CO Clerk, File