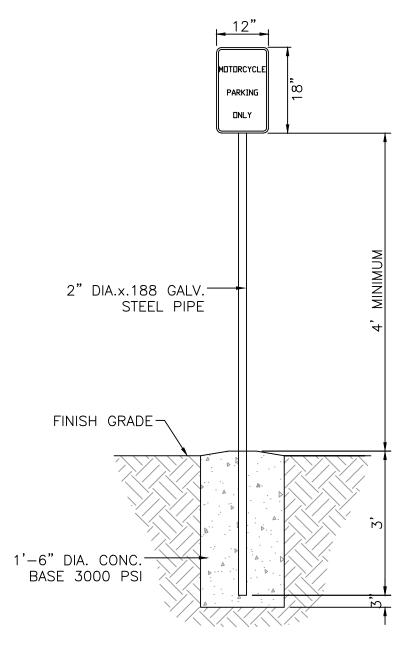

C CIRCULATION LAYOUT APPROVED Emest Ownigo 3/26/2024
Signed Date





### TRAFFIC FLOW ARROW

NOTE: ALL TRAFFIC FLOW STRIPING TO BE SOLID AND REFLECTIVE PER DEVELOPERS SPECIFICATIONS.





2 BIKE, SURFACE OR IN GROUND MOUNT CONFIDENTIAL DRAWING AND INFORMATION IS NOT TO BE COPIED OR DISCLOSED TO OTHERS WITHOUT THE CONSENT OF GRABER MANUFACTURING, INC. SPECIFICATIONS ARE SUBJECT TO CHANGE WITHOUT NOTICE. ©2018 GRABER MANUFACTURING, INC. ALL PROPRIETARY RIGHTS RESERVED.

NUTIES!

1. INSTALL BIKE RACKS ACCORDING TO MANUFACTURER'S SPECIFICATIONS.
2. CONSULTANT TO SELECT COLOR (FINISH), SEE MANUFACTURER'S SPECIFICATIONS.
3. SEE SITE PLAN FOR LOCATION OR CONSULT DWNER.
4. BIKE RACK SHALL HAVE A 1-FOOT CLEAR ZONE ALL AROUND.
5. EACH BIKE RACK SPACE SHALL BE AT LEAST 6 FEET LONG AND 2 FEET WIDE.



MOTORCYCLE PARKING SIGN

## **DO NOT ENTER SIGN**



"ONE WAY" PAVEMENT MARKER W/ARROW

| ENGINEER'S<br>SEAL               | TAKE 5 OIL CHANGE                                                 | DRAWN BY<br>RMG           |
|----------------------------------|-------------------------------------------------------------------|---------------------------|
| DR. BOHANA<br>WMETICOZ           | ALBUQUERQUE, N.M.  CONSTRUCTION DETAILS                           | <i>DATE</i><br>07/08/2022 |
| ( ( ( 7868 ) ) )                 |                                                                   |                           |
| THE SONAL ENGINE                 |                                                                   | SHEET #                   |
| 07/12/2022                       | TIERRA W