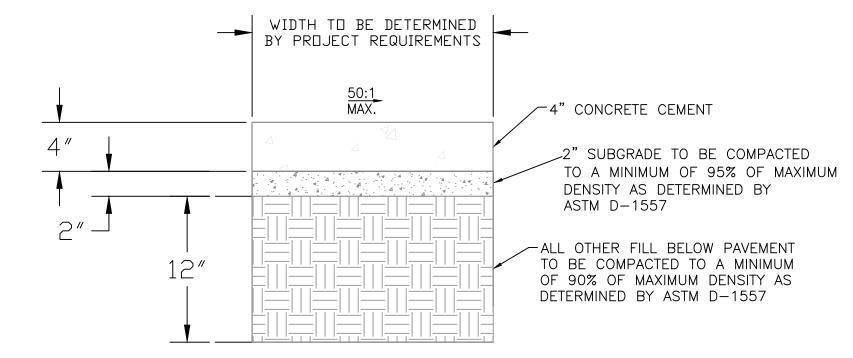

### CONCRETE SIDEWALK SECTION

CURB GENERAL NOTES:

1. ALL CURBS TO BE CONSTRUCTED OF PORTLAND CEMENT CONCRETE.

2. PROVIDE CONTRACTION JTS. 12' MAX., SPACING, 1/2" EXP. JTS. AT CURB RETURNS AND AT A MAX. SPACING OF 120' BETWEEN CURB RETURNS AND EACH SIDE OF SEPARATELY CONSTRUCTED DRIVEWAYS. CONTRACTION JTS., SHALL BE EITHER SAWED OR TOOLED A MINIMUM OF 1" DEEP AT FINISHED FACES.

3. ALL EDGES SHALL BE EDGED WITH A 3/8" RADUIS EDGING TOOL.

4. 1/4" ISOLATION JOINT SHALL BE PLACED BETWEEN SIDEWALK AND CURB WHEN CAST ADJACENT TO EACH OTHER.