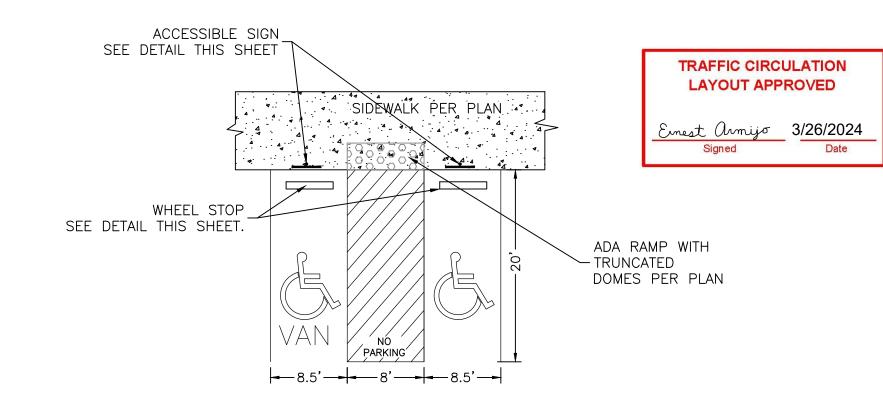

#### DETAIL-TURNDOWN CURB

NOTES:

1) International Symbol of Accessibility shall be painted on the pavement at rear of space, white symbol on blue background.

2) Parking space lines and diagonal striping to be painted blue.

3) Access aisle shall have the words "NO PARKING" in capital letters, each of which shall be at least one foot high and at least two inches wide, placed at the rear of the parking space so as to be close to where an adjacent vehicle's rear tires would be placed.

4) ADA parking areas — not to exceed a slope greater than

2% in any direction

# HC PARKING DETAIL SCALE: NTS

LOCATE AT EDGE OF PARKING SPACE UNLESS ACCOMPANIED BY "VAN" LETTERING