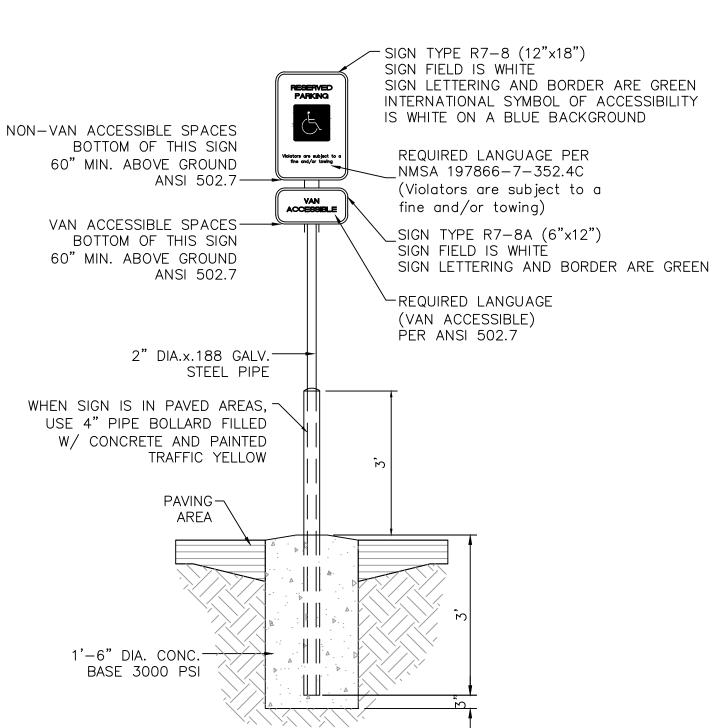

#### DETAIL-TURNDOWN CURB

NOTES:

1) International Symbol of Accessibility shall be painted on the pavement at rear of space, white symbol on blue background.

2) Parking space lines and diagonal striping to be painted blue.

3) Access aisle shall have the words "NO PARKING" in capital letters, each of which shall be at least one foot high and at least two inches wide, placed at the rear of the parking space so as to be close to where an adjacent vehicle's rear tires would be placed.

4) ADA parking areas — not to exceed a slope greater than

2% in any direction

# HC PARKING DETAIL SCALE: NTS

LOCATE AT EDGE OF PARKING SPACE UNLESS ACCOMPANIED BY "VAN" LETTERING

### ACCESSIBLE PARKING SYMBOL

ACCESSIBLE PARKING SIGN

NTS