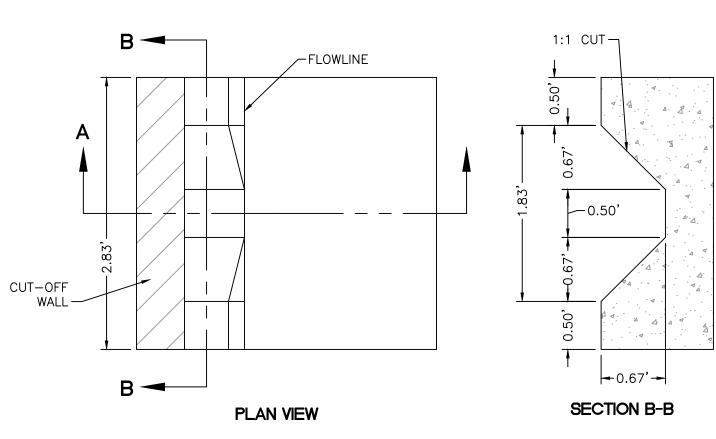

#### CURB NOTCH DETAIL

| ENGINEER'S<br>SEAL                                                                                                                                                                                                                                                                                                                                                                                                                                                                                                                                                                                                                                                                                                                                                                                                                                                                                                                                                                                                                                                                                                                                                                                                                                                                                                                                                                                                                                                                                                                                                                                                                                                                                                                                                                                                                                                                                                                                                                                                                                                                                                             | TAKE 5 OIL CHANGE                                                 | DRAWN BY<br>RMG           |
|--------------------------------------------------------------------------------------------------------------------------------------------------------------------------------------------------------------------------------------------------------------------------------------------------------------------------------------------------------------------------------------------------------------------------------------------------------------------------------------------------------------------------------------------------------------------------------------------------------------------------------------------------------------------------------------------------------------------------------------------------------------------------------------------------------------------------------------------------------------------------------------------------------------------------------------------------------------------------------------------------------------------------------------------------------------------------------------------------------------------------------------------------------------------------------------------------------------------------------------------------------------------------------------------------------------------------------------------------------------------------------------------------------------------------------------------------------------------------------------------------------------------------------------------------------------------------------------------------------------------------------------------------------------------------------------------------------------------------------------------------------------------------------------------------------------------------------------------------------------------------------------------------------------------------------------------------------------------------------------------------------------------------------------------------------------------------------------------------------------------------------|-------------------------------------------------------------------|---------------------------|
| OR. BOHANA                                                                                                                                                                                                                                                                                                                                                                                                                                                                                                                                                                                                                                                                                                                                                                                                                                                                                                                                                                                                                                                                                                                                                                                                                                                                                                                                                                                                                                                                                                                                                                                                                                                                                                                                                                                                                                                                                                                                                                                                                                                                                                                     | ALBUQUERQUE, N.M.  CONSTRUCTION DETAILS                           | <i>DATE</i><br>07/08/2022 |
| ( (7868) )                                                                                                                                                                                                                                                                                                                                                                                                                                                                                                                                                                                                                                                                                                                                                                                                                                                                                                                                                                                                                                                                                                                                                                                                                                                                                                                                                                                                                                                                                                                                                                                                                                                                                                                                                                                                                                                                                                                                                                                                                                                                                                                     |                                                                   |                           |
| PROPERTY OF THE PROPERTY OF TH |                                                                   | SHEET #                   |
| 07/12/2022                                                                                                                                                                                                                                                                                                                                                                                                                                                                                                                                                                                                                                                                                                                                                                                                                                                                                                                                                                                                                                                                                                                                                                                                                                                                                                                                                                                                                                                                                                                                                                                                                                                                                                                                                                                                                                                                                                                                                                                                                                                                                                                     | TIERRA WEST, LLC  5571 MIDWAY PARK PLACE NE ALBUQUERQUE, NM 87109 | C2.1                      |
| RONALD R. BOHANNAN<br>P.E. #7868                                                                                                                                                                                                                                                                                                                                                                                                                                                                                                                                                                                                                                                                                                                                                                                                                                                                                                                                                                                                                                                                                                                                                                                                                                                                                                                                                                                                                                                                                                                                                                                                                                                                                                                                                                                                                                                                                                                                                                                                                                                                                               | (505) 858-3100<br>www.tierrawestllc.com                           | JOB #<br>2022007          |