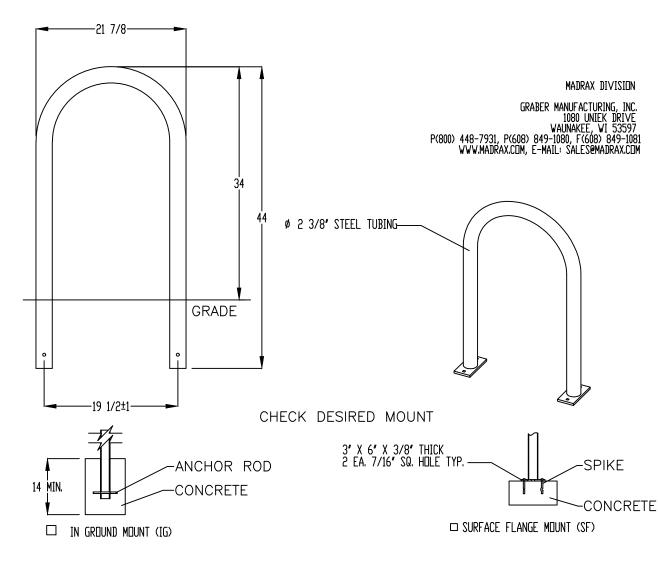

### TRAFFIC FLOW ARROW

NOTE: ALL TRAFFIC FLOW STRIPING TO BE SOLID AND REFLECTIVE PER DEVELOPERS SPECIFICATIONS.

2 BIKE, SURFACE OR IN GROUND MOUNT CONFIDENTIAL DRAWING AND INFORMATION IS NOT TO BE COPIED OR DISCLOSED TO OTHERS WITHOUT THE CONSENT OF GRABER MANUFACTURING, INC. SPECIFICATIONS ARE SUBJECT TO CHANGE WITHOUT NOTICE. ©2018 GRABER MANUFACTURING, INC. ALL PROPRIETARY RIGHTS RESERVED.

NUTIES!

1. INSTALL BIKE RACKS ACCORDING TO MANUFACTURER'S SPECIFICATIONS.
2. CONSULTANT TO SELECT COLOR (FINISH), SEE MANUFACTURER'S SPECIFICATIONS.
3. SEE SITE PLAN FOR LOCATION OR CONSULT DWNER.
4. BIKE RACK SHALL HAVE A 1-FOOT CLEAR ZONE ALL AROUND.
5. EACH BIKE RACK SPACE SHALL BE AT LEAST 6 FEET LONG AND 2 FEET WIDE.