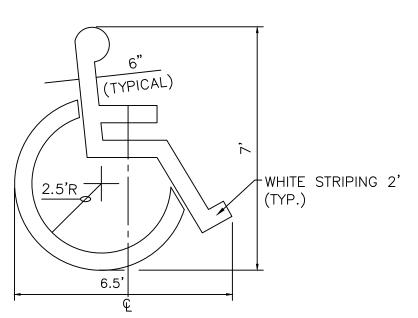

.

3. ALL EDGES SHALL BE EDGED WITH A 3/8" RADUIS EDGING TOOL.

4. 1/4" ISOLATION JOINT SHALL BE PLACED BETWEEN SIDEWALK AND CURB WHEN CAST ADJACENT TO EACH OTHER.

## 6" HEADER CURB DETAIL



#### DETAIL-TURNDOWN CURB





NOTES:

1) International Symbol of Accessibility shall be painted on the pavement at rear of space, white symbol on blue background.

2) Parking space lines and diagonal striping to be painted blue.

3) Access aisle shall have the words "NO PARKING" in capital letters, each of which shall be at least one foot high and at least two inches wide, placed at the rear of the parking space so as to be close to where an adjacent vehicle's rear tires would be placed.

4) ADA parking areas — not to exceed a slope greater than

2% in any direction

# HC PARKING DETAIL SCALE: NTS



LOCATE AT EDGE OF PARKING SPACE UNLESS ACCOMPANIED BY "VAN" LETTERING

### ACCESSIBLE PARKING SYMBOL



ACCESSIBLE PARKING SIGN

NTS





#### CURB NOTCH DETAIL





| ENGINEER'S<br>SEAL