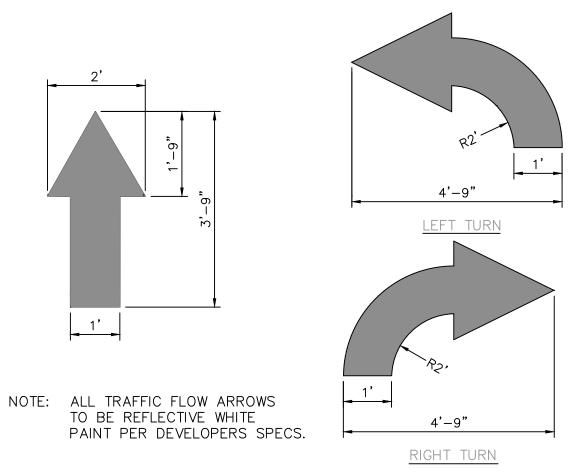

### TRAFFIC FLOW ARROW

NOTE: ALL TRAFFIC FLOW STRIPING TO BE SOLID AND REFLECTIVE PER DEVELOPERS SPECIFICATIONS.

2 BIKE, SURFACE OR IN GROUND MOUNT CONFIDENTIAL DRAWING AND INFORMATION IS NOT TO BE COPIED OR DISCLOSED TO OTHERS WITHOUT THE CONSENT OF GRABER MANUFACTURING, INC. SPECIFICATIONS ARE SUBJECT TO CHANGE WITHOUT NOTICE. ©2018 GRABER MANUFACTURING, INC. ALL PROPRIETARY RIGHTS RESERVED.