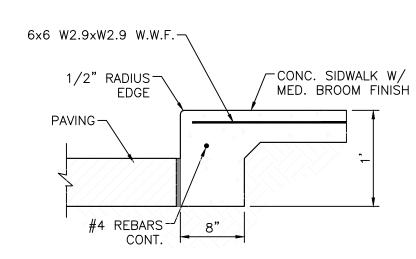

### CONCRETE SIDEWALK SECTION

CURB GENERAL NOTES:

1. ALL CURBS TO BE CONSTRUCTED OF PORTLAND CEMENT CONCRETE.

2. PROVIDE CONTRACTION JTS. 12' MAX., SPACING, 1/2" EXP. JTS. AT CURB RETURNS AND AT A MAX. SPACING OF 120' BETWEEN CURB RETURNS AND EACH SIDE OF SEPARATELY CONSTRUCTED DRIVEWAYS. CONTRACTION JTS., SHALL BE EITHER SAWED OR TOOLED A MINIMUM OF 1" DEEP AT FINISHED FACES.

3. ALL EDGES SHALL BE EDGED WITH A 3/8" RADUIS EDGING TOOL.

4. 1/4" ISOLATION JOINT SHALL BE PLACED BETWEEN SIDEWALK AND CURB WHEN CAST ADJACENT TO EACH OTHER.