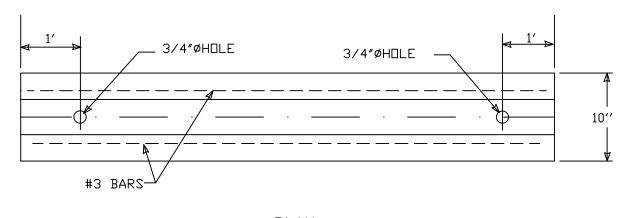

#### CURB NOTCH DETAIL

| ENGINEER'S<br>SEAL                                                                                                                                                                                                                                                                                                                                                                                                                                                                                                                                                                                                                                                                                                                                                                                                                                                                                                                                                                                                                                                                                                                                                                                                                                                                                                                                                                                                                                                                                                                                                                                                                                                                                                                                                                                                                                                                                                                                                                                                                                                                                                             | TAKE 5 OIL CHANGE                                                 | DRAWN BY<br>RMG           |
|--------------------------------------------------------------------------------------------------------------------------------------------------------------------------------------------------------------------------------------------------------------------------------------------------------------------------------------------------------------------------------------------------------------------------------------------------------------------------------------------------------------------------------------------------------------------------------------------------------------------------------------------------------------------------------------------------------------------------------------------------------------------------------------------------------------------------------------------------------------------------------------------------------------------------------------------------------------------------------------------------------------------------------------------------------------------------------------------------------------------------------------------------------------------------------------------------------------------------------------------------------------------------------------------------------------------------------------------------------------------------------------------------------------------------------------------------------------------------------------------------------------------------------------------------------------------------------------------------------------------------------------------------------------------------------------------------------------------------------------------------------------------------------------------------------------------------------------------------------------------------------------------------------------------------------------------------------------------------------------------------------------------------------------------------------------------------------------------------------------------------------|-------------------------------------------------------------------|---------------------------|
| OR. BOHANA                                                                                                                                                                                                                                                                                                                                                                                                                                                                                                                                                                                                                                                                                                                                                                                                                                                                                                                                                                                                                                                                                                                                                                                                                                                                                                                                                                                                                                                                                                                                                                                                                                                                                                                                                                                                                                                                                                                                                                                                                                                                                                                     | ALBUQUERQUE, N.M.  CONSTRUCTION DETAILS                           | <i>DATE</i><br>07/08/2022 |
| ( (7868) )                                                                                                                                                                                                                                                                                                                                                                                                                                                                                                                                                                                                                                                                                                                                                                                                                                                                                                                                                                                                                                                                                                                                                                                                                                                                                                                                                                                                                                                                                                                                                                                                                                                                                                                                                                                                                                                                                                                                                                                                                                                                                                                     |                                                                   |                           |
| PROPERTY OF THE PROPERTY OF TH |                                                                   | SHEET #                   |
| 07/12/2022                                                                                                                                                                                                                                                                                                                                                                                                                                                                                                                                                                                                                                                                                                                                                                                                                                                                                                                                                                                                                                                                                                                                                                                                                                                                                                                                                                                                                                                                                                                                                                                                                                                                                                                                                                                                                                                                                                                                                                                                                                                                                                                     | TIERRA WEST, LLC  5571 MIDWAY PARK PLACE NE ALBUQUERQUE, NM 87109 | C2.1                      |
| RONALD R. BOHANNAN<br>P.E. #7868                                                                                                                                                                                                                                                                                                                                                                                                                                                                                                                                                                                                                                                                                                                                                                                                                                                                                                                                                                                                                                                                                                                                                                                                                                                                                                                                                                                                                                                                                                                                                                                                                                                                                                                                                                                                                                                                                                                                                                                                                                                                                               | (505) 858-3100<br>www.tierrawestllc.com                           | JOB #<br>2022007          |