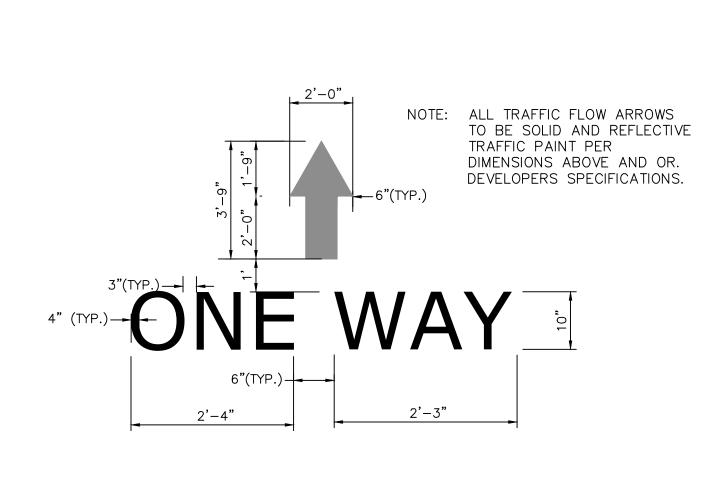

## **DO NOT ENTER SIGN**

"ONE WAY" PAVEMENT MARKER W/ARROW

| ENGINEER'S<br>SEAL               | TAKE 5 OIL CHANGE                                                 | DRAWN BY<br>RMG           |
|----------------------------------|-------------------------------------------------------------------|---------------------------|
| DR. BOHANA<br>WMETICOZ           | ALBUQUERQUE, N.M.  CONSTRUCTION DETAILS                           | <i>DATE</i><br>07/08/2022 |
| ( ( ( 7868 ) ) )                 |                                                                   |                           |
| THE SONAL ENGINE                 |                                                                   | SHEET #                   |
| 07/12/2022                       | TIERRA WEST, LLC  5571 MIDWAY PARK PLACE NE ALBUQUERQUE, 71 87109 | C2.2                      |
| RONALD R. BOHANNAN<br>P.E. #7868 | (505) 858-3100<br>www.tierrawestllc.com                           | ЈОВ #<br>2022007          |