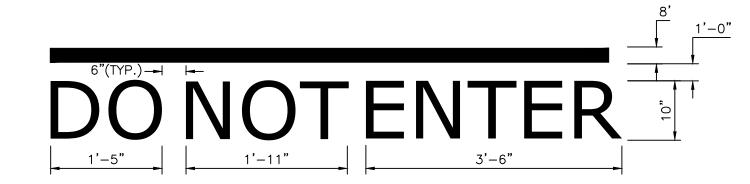

| (505) 858-3100<br>www.tierrawestllc.com                           | JOB #<br>2022007          |

**Dumpster Enclosure Wall Section** SCALE: NONE

TRAFFIC CIRCULATION LAYOUT APPROVED Emest Ownigo 3/26/2024
Signed Date





### TRAFFIC FLOW ARROW

NOTE: ALL TRAFFIC FLOW STRIPING TO BE SOLID AND REFLECTIVE PER DEVELOPERS SPECIFICATIONS.





2 BIKE, SURFACE OR IN GROUND MOUNT CONFIDENTIAL DRAWING AND INFORMATION IS NOT TO BE COPIED OR DISCLOSED TO OTHERS WITHOUT THE CONSENT OF GRABER MANUFACTURING, INC. SPECIFICATIONS ARE SUBJECT TO CHANGE WITHOUT NOTICE. ©2018 GRABER MANUFACTURING, INC. ALL PROPRIETARY RIGHTS RESERVED.

NUTIES!

1. INSTALL BIKE RACKS ACCORDING TO MANUFACTURER'S SPECIFICATIONS.
2. CONSULTANT TO SELECT COLOR (FINISH), SEE MANUFACTURER'S SPECIFICATIONS.
3. SEE SITE PLAN FOR LOCATION OR CONSULT DWNER.
4. BIKE RACK SHALL HAVE A 1-FOOT CLEAR ZONE ALL AROUND.
5. EACH BIKE RACK SPACE SHALL BE AT LEAST 6 FEET LONG AND 2 FEET WIDE.



MOTORCYCLE PARKING SIGN

## **DO NOT ENTER SIGN**



"ONE WAY" PAVEMENT MARKER W/ARROW

| ENGINEER'S<br>SEAL               | TAKE 5 OIL CHANGE