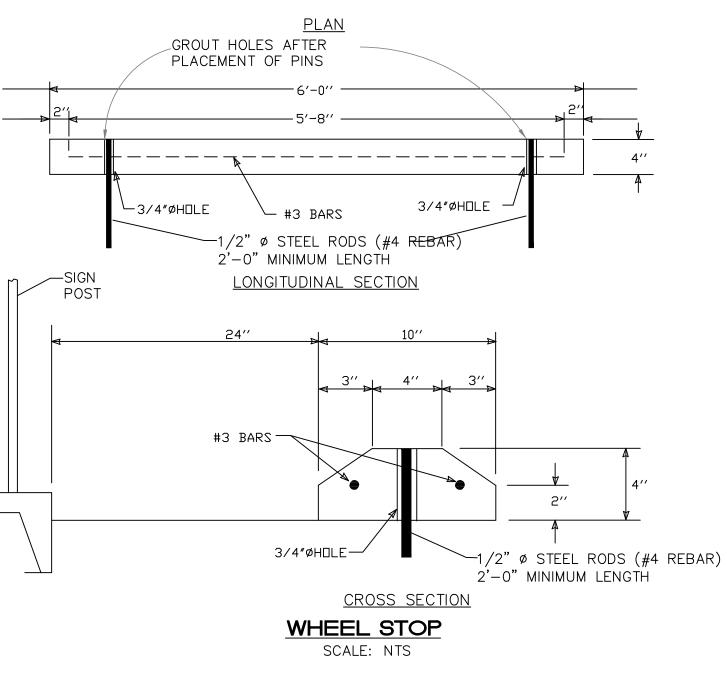

# 6" HEADER CURB DETAIL



#### DETAIL-TURNDOWN CURB





NOTES:

1) International Symbol of Accessibility shall be painted on the pavement at rear of space, white symbol on blue background.

2) Parking space lines and diagonal striping to be painted blue.

3) Access aisle shall have the words "NO PARKING" in capital letters, each of which shall be at least one foot high and at least two inches wide, placed at the rear of the parking space so as to be close to where an adjacent vehicle's rear tires would be placed.

4) ADA parking areas — not to exceed a slope greater than

2% in any direction

# HC PARKING DETAIL SCALE: NTS



LOCATE AT EDGE OF PARKING SPACE UNLESS ACCOMPANIED BY "VAN" LETTERING

### ACCESSIBLE PARKING SYMBOL



ACCESSIBLE PARKING SIGN

NTS





#### CURB NOTCH DETAIL





| ENGINEER'S<br>SEAL