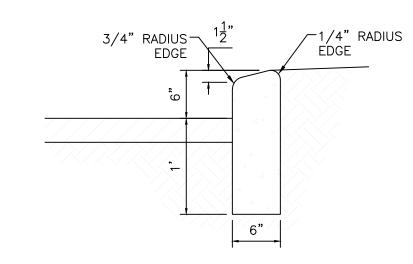

velopment was built in "substantial compliance" with the TCL. Submit this certification, the TCL, and a completed <u>Drainage and Transportation Information Sheet</u> to front counter personnel for log in and evaluation by Transportation. **AN APPROVED WORK ORDER IS A CONDITION OF** 

NM 87103

RELEASING THE FINAL CO.

www.cabq.gov

Once verification of certification is completed and approved, notification will be made to Building Safety to issue Final C.O. To confirm that a final C.O. has been issued, call Building Safety at 924-3690.

Sincerely,

Ernest Armijo, P.E.

Principal Engineer, Planning Dept.

**Development Review Services** 

C: CO Clerk, File





#### SITE ASPHALT PAVEMENT SECTION

NOTE: CONTRACTOR TO VERIFY WITH OWNER PROVIDED SOILS REPORT.



### CONCRETE SIDEWALK SECTION



CURB GENERAL NOTES:

1. ALL CURBS TO BE CONSTRUCTED OF PORTLAND CEMENT CONCRETE.

2. PROVIDE CONTRACTION JTS. 12' MAX., SPACING, 1/2" EXP. JTS. AT CURB RETURNS AND AT A MAX. SPACING OF 120' BETWEEN CURB RETURNS AND EACH SIDE OF SEPARATELY CONSTRUCTED DRIVEWAYS. CONTRACTION JTS., SHALL BE EITHER SAWED OR TOOLED A MINIMUM OF 1" DEEP AT FINISHED FACES.

3. ALL EDGES SHALL BE EDGED WITH A 3/8" RADUIS EDGING TOOL.

4. 1/4" ISOLATION JOINT SHALL BE PLACED BETWEEN SIDEWALK AND CURB WHEN CAST ADJACENT TO EACH OTHER.

## 6" HEADER CURB DETAIL



#### DETAIL-TURNDOWN CURB





NOTES:

1) International Symbol of Accessibility shall be painted on the pavement at rear of space, white symbol on blue background.

2) Parking space lines and diagonal striping to be painted blue.

3) Access aisle shall ha