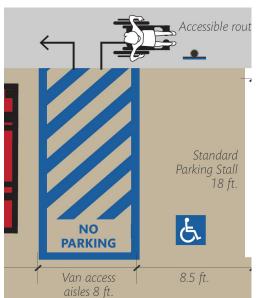

PO Box 1293

Prior to the issuance of a permanent Certificate of Occupancy, the following items must be addressed:

Albuquerque

 The ADA access aisles shall have the words "NO PARKING" in capital letters, each of which shall be at least one foot high and at least two inches wide, placed at the rear of the parking space so as to be close to where an adjacent vehicle's rear tire would be placed. (66-1-4.1.B NMSA 1978). An ADA aisle spot must be painted with blue stripes.