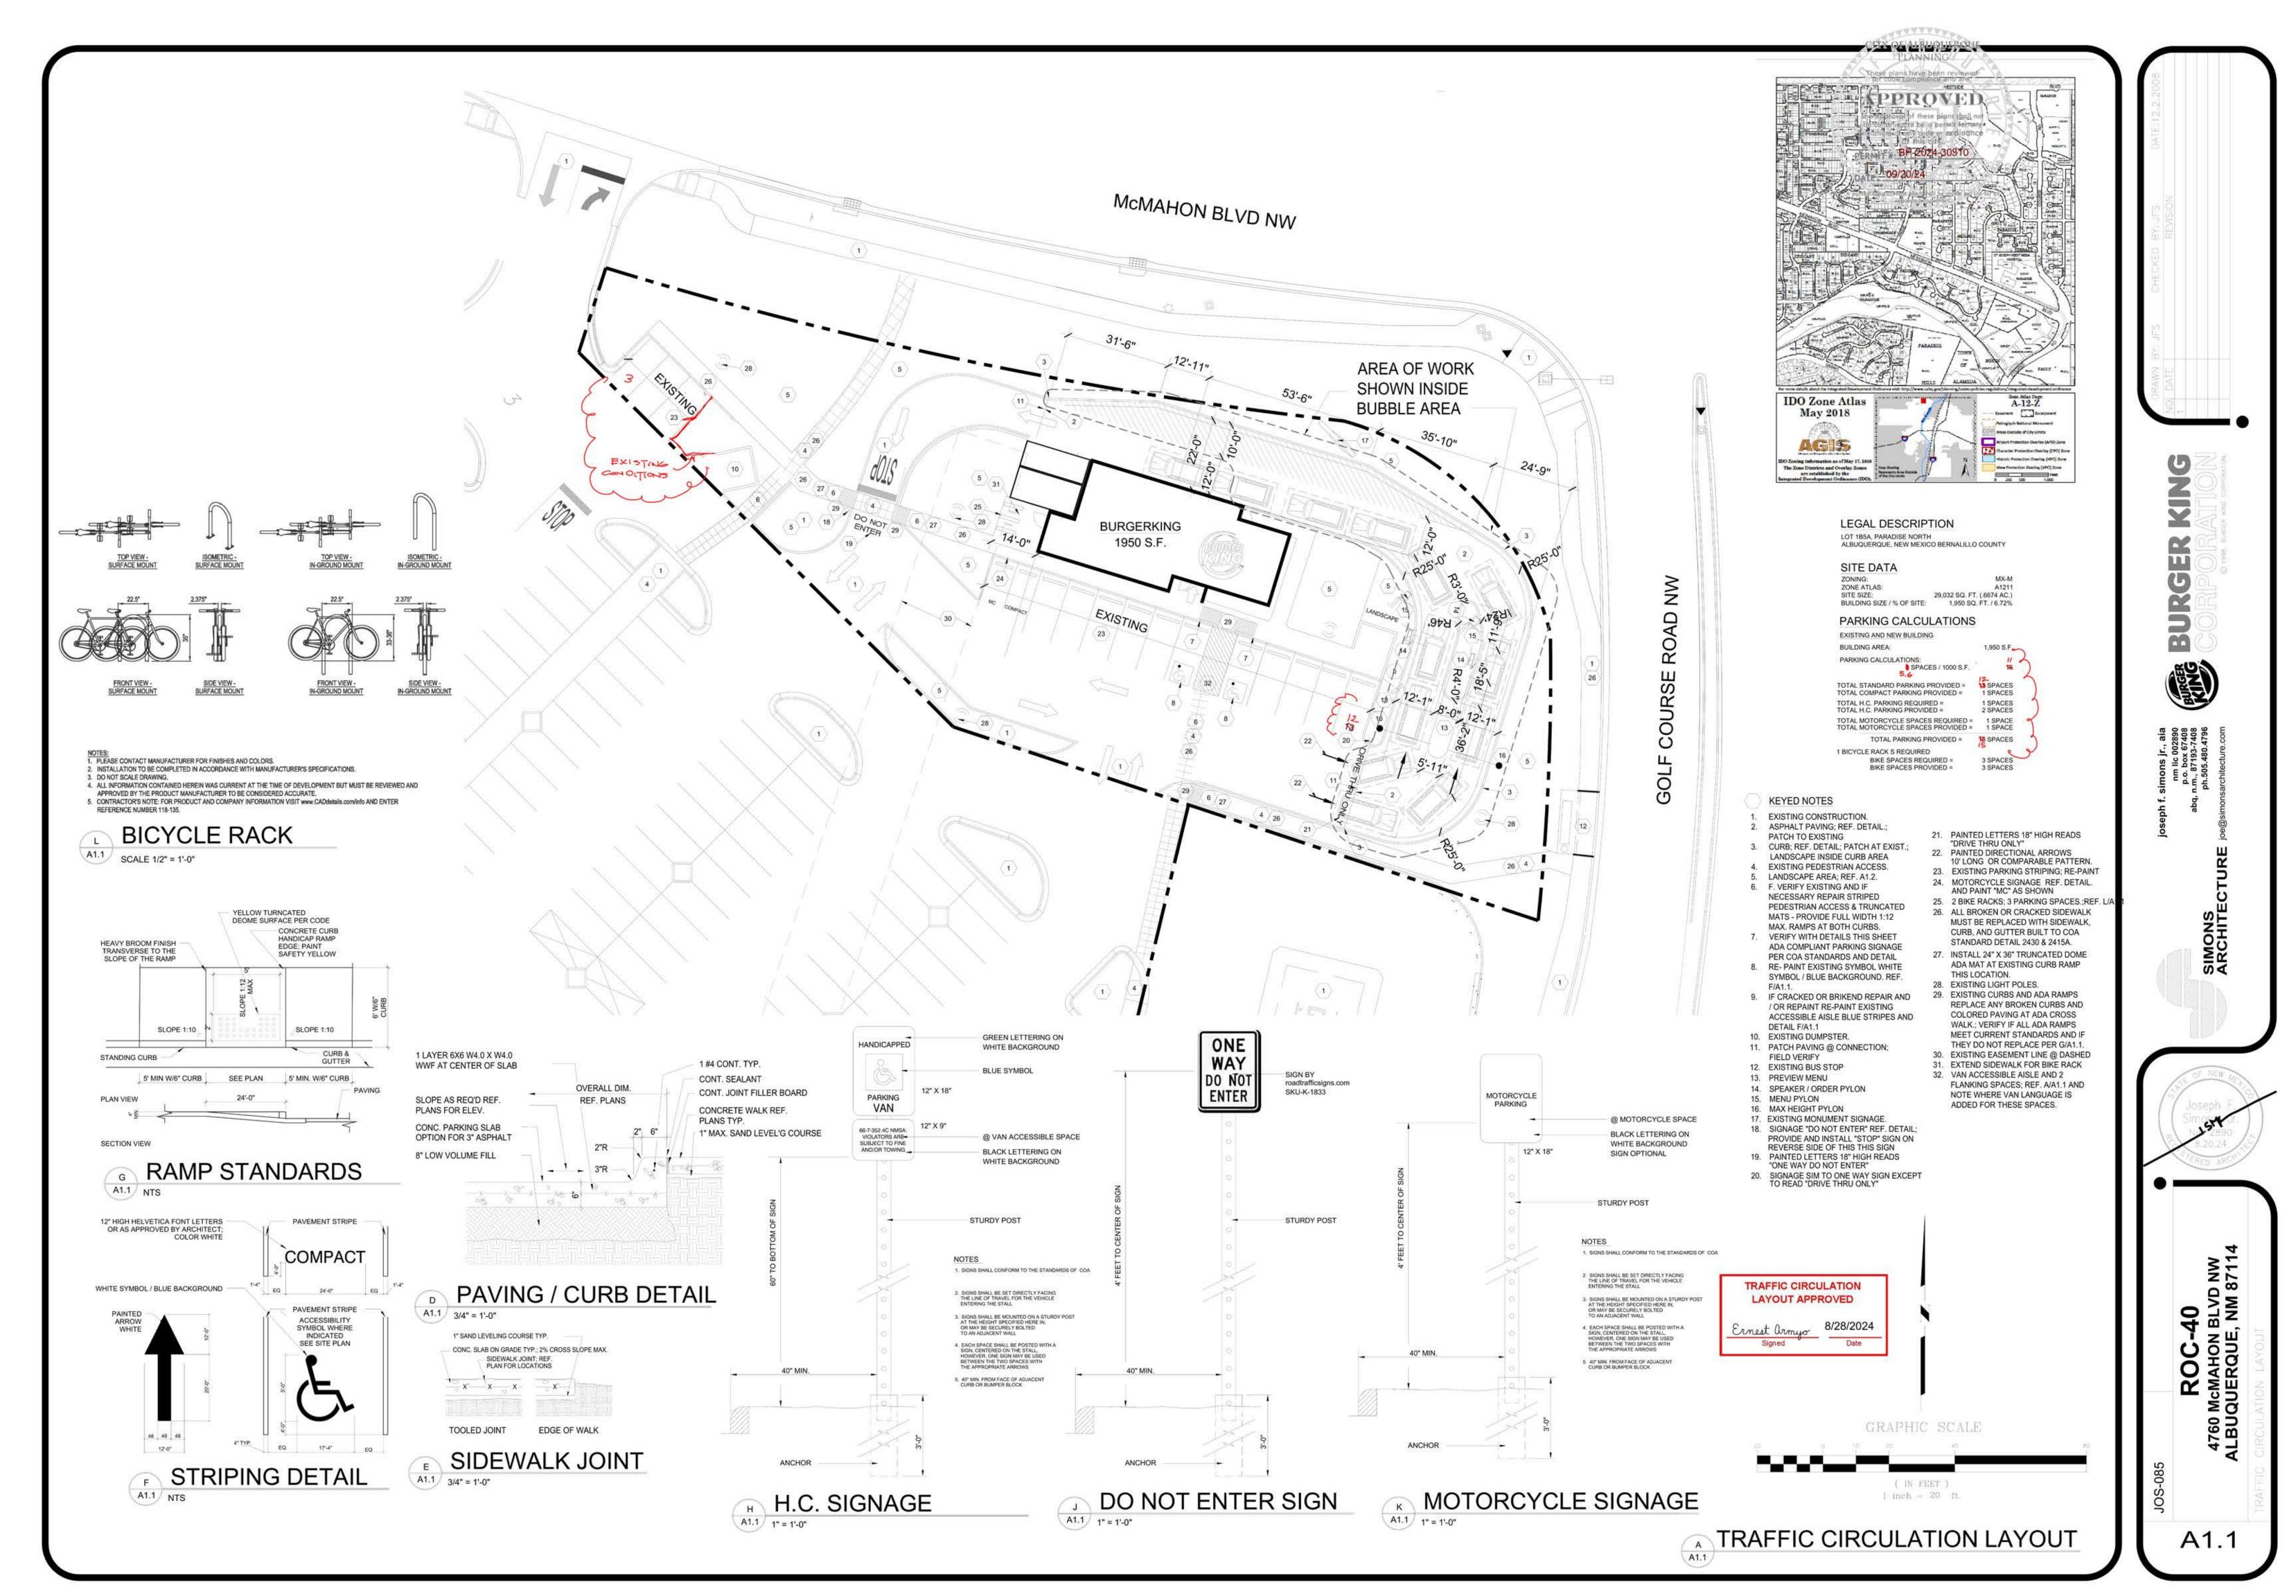

#### TRAFFIC CERTIFICATION

I, JOE SIMONS JR., NMRA 002890, OF THE FIRM SIMONS ARCHITECTURE PC, HEREBY CERTIFY THAT THIS PROJECT IS IN SUBSTANTIAL COMPLIANCE WITH AND IN ACCORDANCE WITH THE DESIGN INTENT OF THE DRB, AA OR TCL APPROVED PLAN DATED 8.2024 AT THE ADDRESS 4760 McMaHON 8000 NIA, ALBUQUERQUE, NM AND PERMIT NUMBER IS BP-2024-30310. THE RECORD INFORMATION EDITED ONTO THE ORIGINAL DESIGN DOCUMENT HAS BEEN OBTAINED BY JOE SIMONS JR., OF THE FIRM SIMONS ARCHITECTURE. I FURTHER CERTIFY THAT I HAVE PERSONALLY VISITED THE PROJECT SITE ON 12-21-AND HAVE DETERMINED BY VISUAL INSPECTION THAT THE SURVEY DATA PROVIDED IS REPRESENTATIVE OF ACTUAL SITE CONDITIONS AND IS TRUE AND CORRECT TO THE BEST OF MY KNOWLEDGE AND BELIEF. THIS CERTIFICATION IS SUBMITTED IN SUPPORT OF A REQUEST FOR CERTIFICATE OF OCCUPANCY (PERMANENT). ANY ALTERATIONS TO THE APPROVED TCL IS NOTED IN RED ON THE ATTACHED PLAN AND IS NOTED AS FOLLOWS:

THE RECORD INFORMATION PRESENTED HERON IS NOT NECESSARILY COMPLETE AND INTENDED ONLY TO VERIFY SUBSTANTIAL COMPLIANCE OF THE TRAFFIC ASPECTS OF THIS PROJECT. THOSE RELYING ON THE RECORD DOCUMENT ARE ADVISED TO OBTAIN INDEPENDENT VERIFICATION OF ITS ACCURACY BEFORE USING IT FOR ANY OTHER PURPOSE.