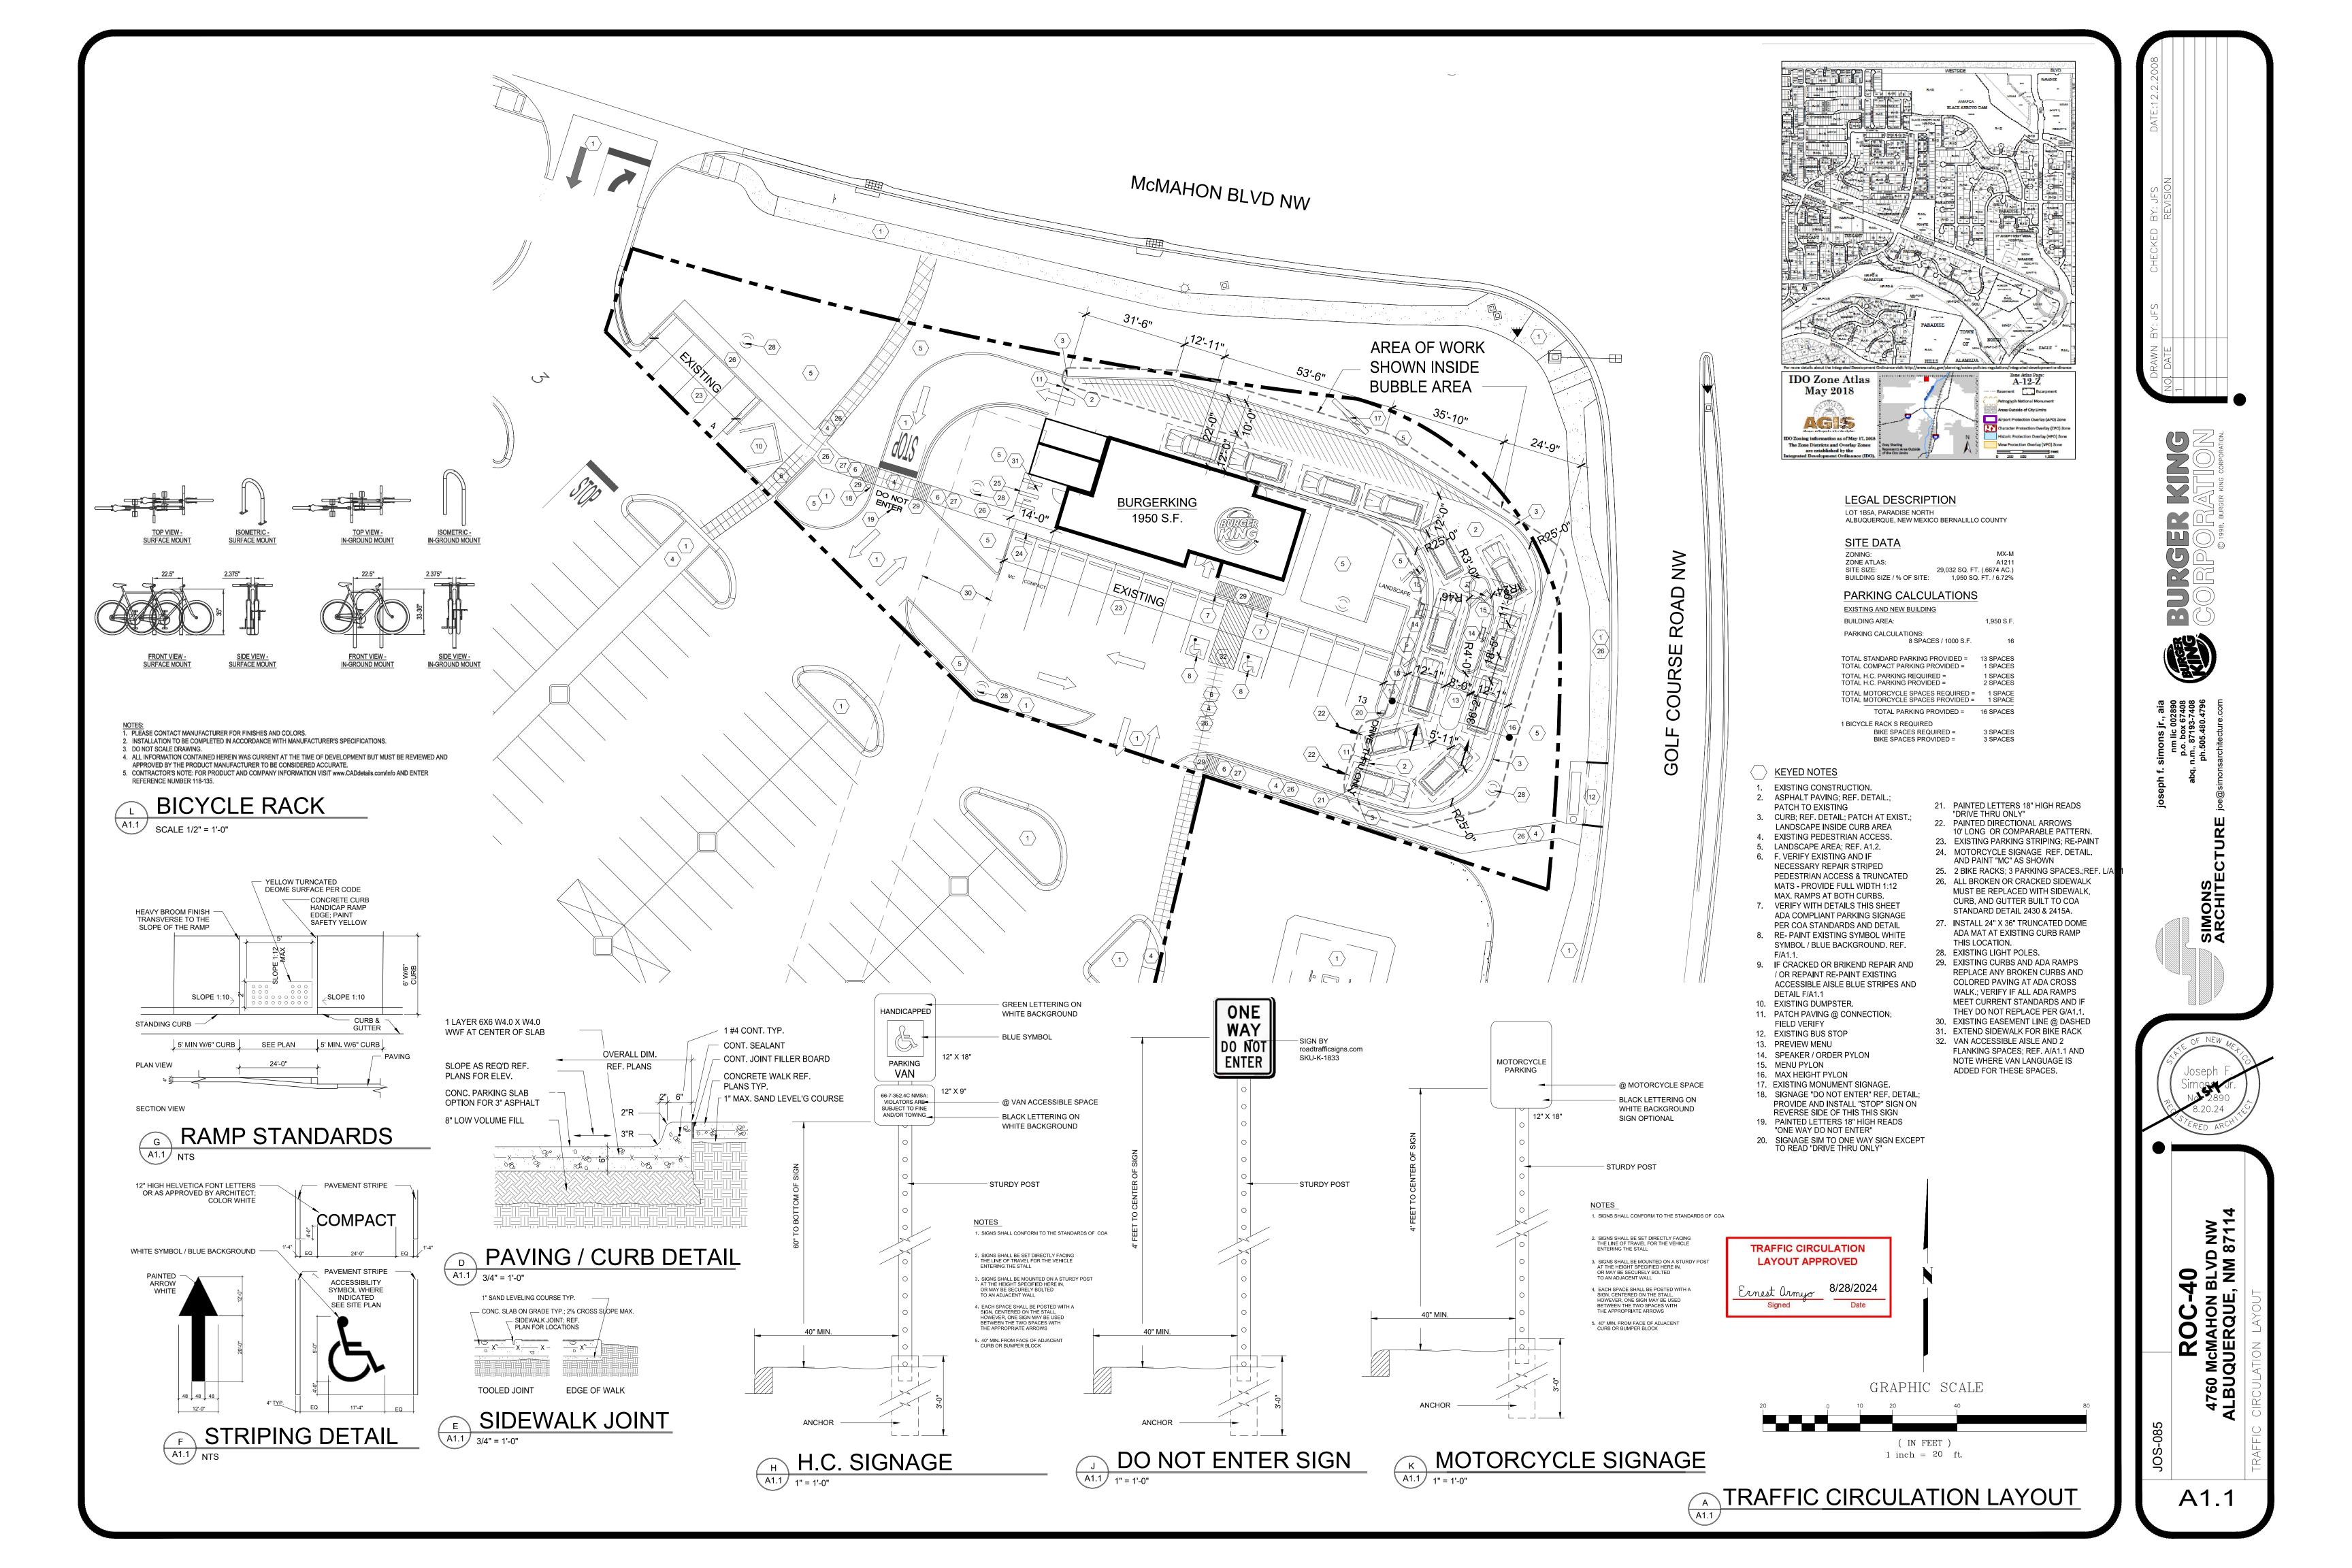

## Re: Burger King McMahon 4760 McMahon Blvd., NW Traffic Circulation Layout Engineer's/Architect's Stamp 08-20-24 (A12D001B)

Dear Mr. Simons,

The TCL submittal received 08-21-2024 is approved for Building Permit by transportation. A copy of the stamped and signed plan will be needed for each of the building permit plans. Please keep the original to be used for certification of the site for final C.O. for Transportation.

When the site construction is completed and an inspection for Certificate of Occupancy (C.O.) is requested, use the original City stamped approved TCL for certification. Redline any minor changes and adjustments that were made in the field. A NM registered architect or engineer must stamp, sign, and date the certification TCL along with indicating that the development was built in "substantial compliance" with the TCL. Submit this certification, the TCL, and a completed <u>Drainage and Transportation</u> Information Sheet to <u>plndrs@cabq.gov</u> for log in and evaluation by Transportation.