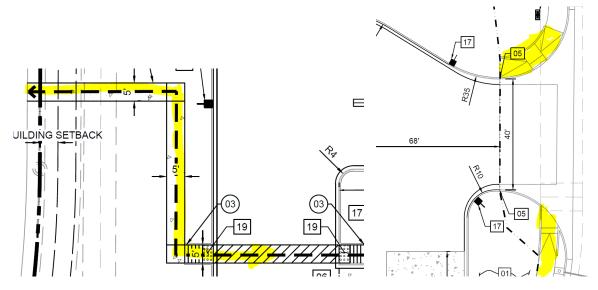

1. Please show a vicinity map showing the location of the development in relation to streets and well-known landmarks.

PO Box 1293

- 2. List the number of parking spaces required by the IDO as well as the proposed number of parking spaces including bicycle and motorcycle parking.
- 3. Identify all existing access easements and rights of way width dimensions.

## CITY OF ALBUQUERQUE

Planning Department Alan Varela, Director

Mayor Timothy M. Keller

- 6. Show the Intersection clear sight triangle at the site access off Westside Blvd.
- 7. Provide a copy of approved recorded plat.
- 8. Provide a copy of Fire Marshal and Solid Waste approval.
- 9. An approved TIS is required prior to approve the TCL for building permit.
- 10. Please provide a letter of response for all comments given.