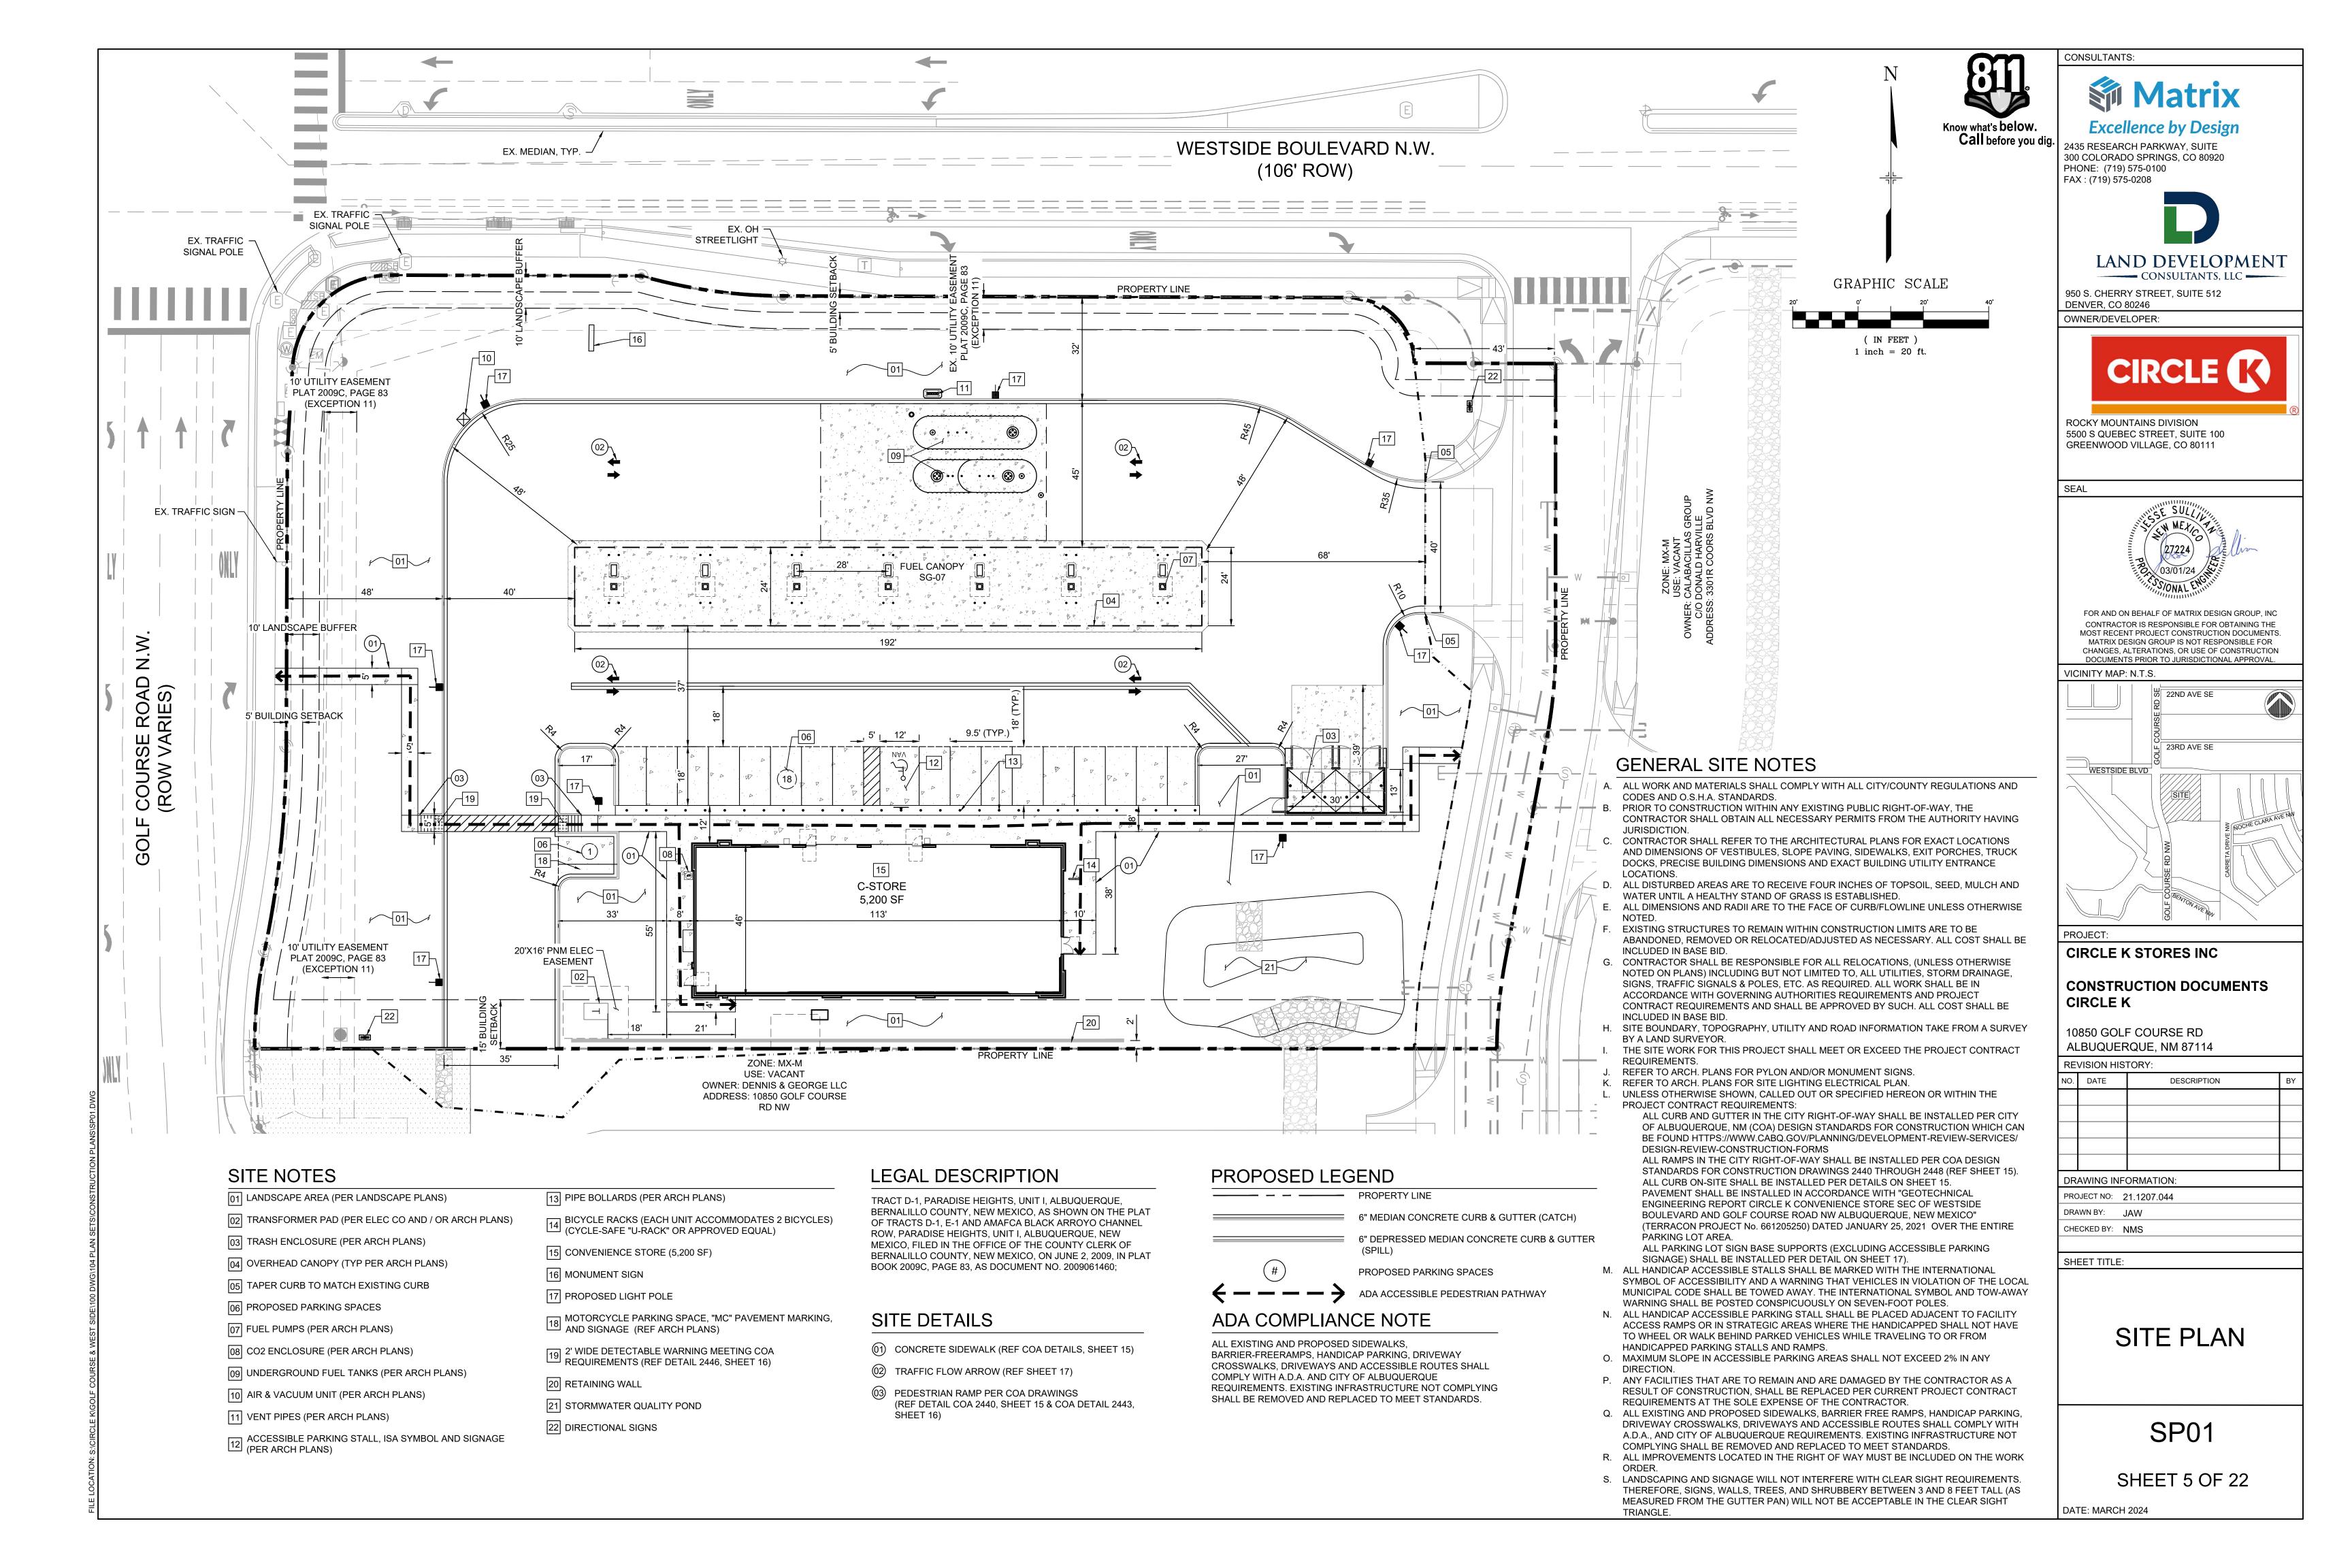

1. Please show a vicinity map showing the location of the development in relation to streets and well-known landmarks.

PO Box 1293

- 2. List the number of parking spaces required by the IDO as well as the proposed number of parking spaces including bicycle and motorcycle parking.
- 3. Identify all existing access easements and rights of way width dimensions.

Albuquerque

4. The ADA access aisles shall have the words **"NO PARKING"** in capital letters, each of which shall be at least one foot high and at least two inches wide, placed at the rear of the parking space so as to be close to where an adjacent vehicle's rear tire would be placed. (66-1-4.1. B NMSA 1978)

## CITY OF ALBUQUERQUE

Planning Department Alan Varela, Director

Mayor Timothy M. Keller

- 6. Show the Intersection clear sight triangle at the site access off Westside Blvd.
- 7. Provide a copy of approved recorded plat.
- 8. Provide a copy of Fire Marshal and Solid Waste approval.
- 9. An approved TIS is required prior to approve the TCL for building permit.
- 10. Please provide a letter of response for all comments given.

Once corrections are complete resubmit

- 1. The Traffic Circulation Layout
- 2. A Drainage Transportation Information Sheet (DTIS)
- 3. Send an electronic copy of your submittal to PLNDRS@cabq.gov.
- 4. The \$75 re-submittal fee.

for log in and evaluation by Transportation.

If you have any questions, please contact me at (505) 924-3675.

PO Box 1293

Sincerely,

Albuquerque Marwa Al-najjar

NM 87103

Marwa Al-najjar Associate Engineer, Planning Dept. Development Review Services