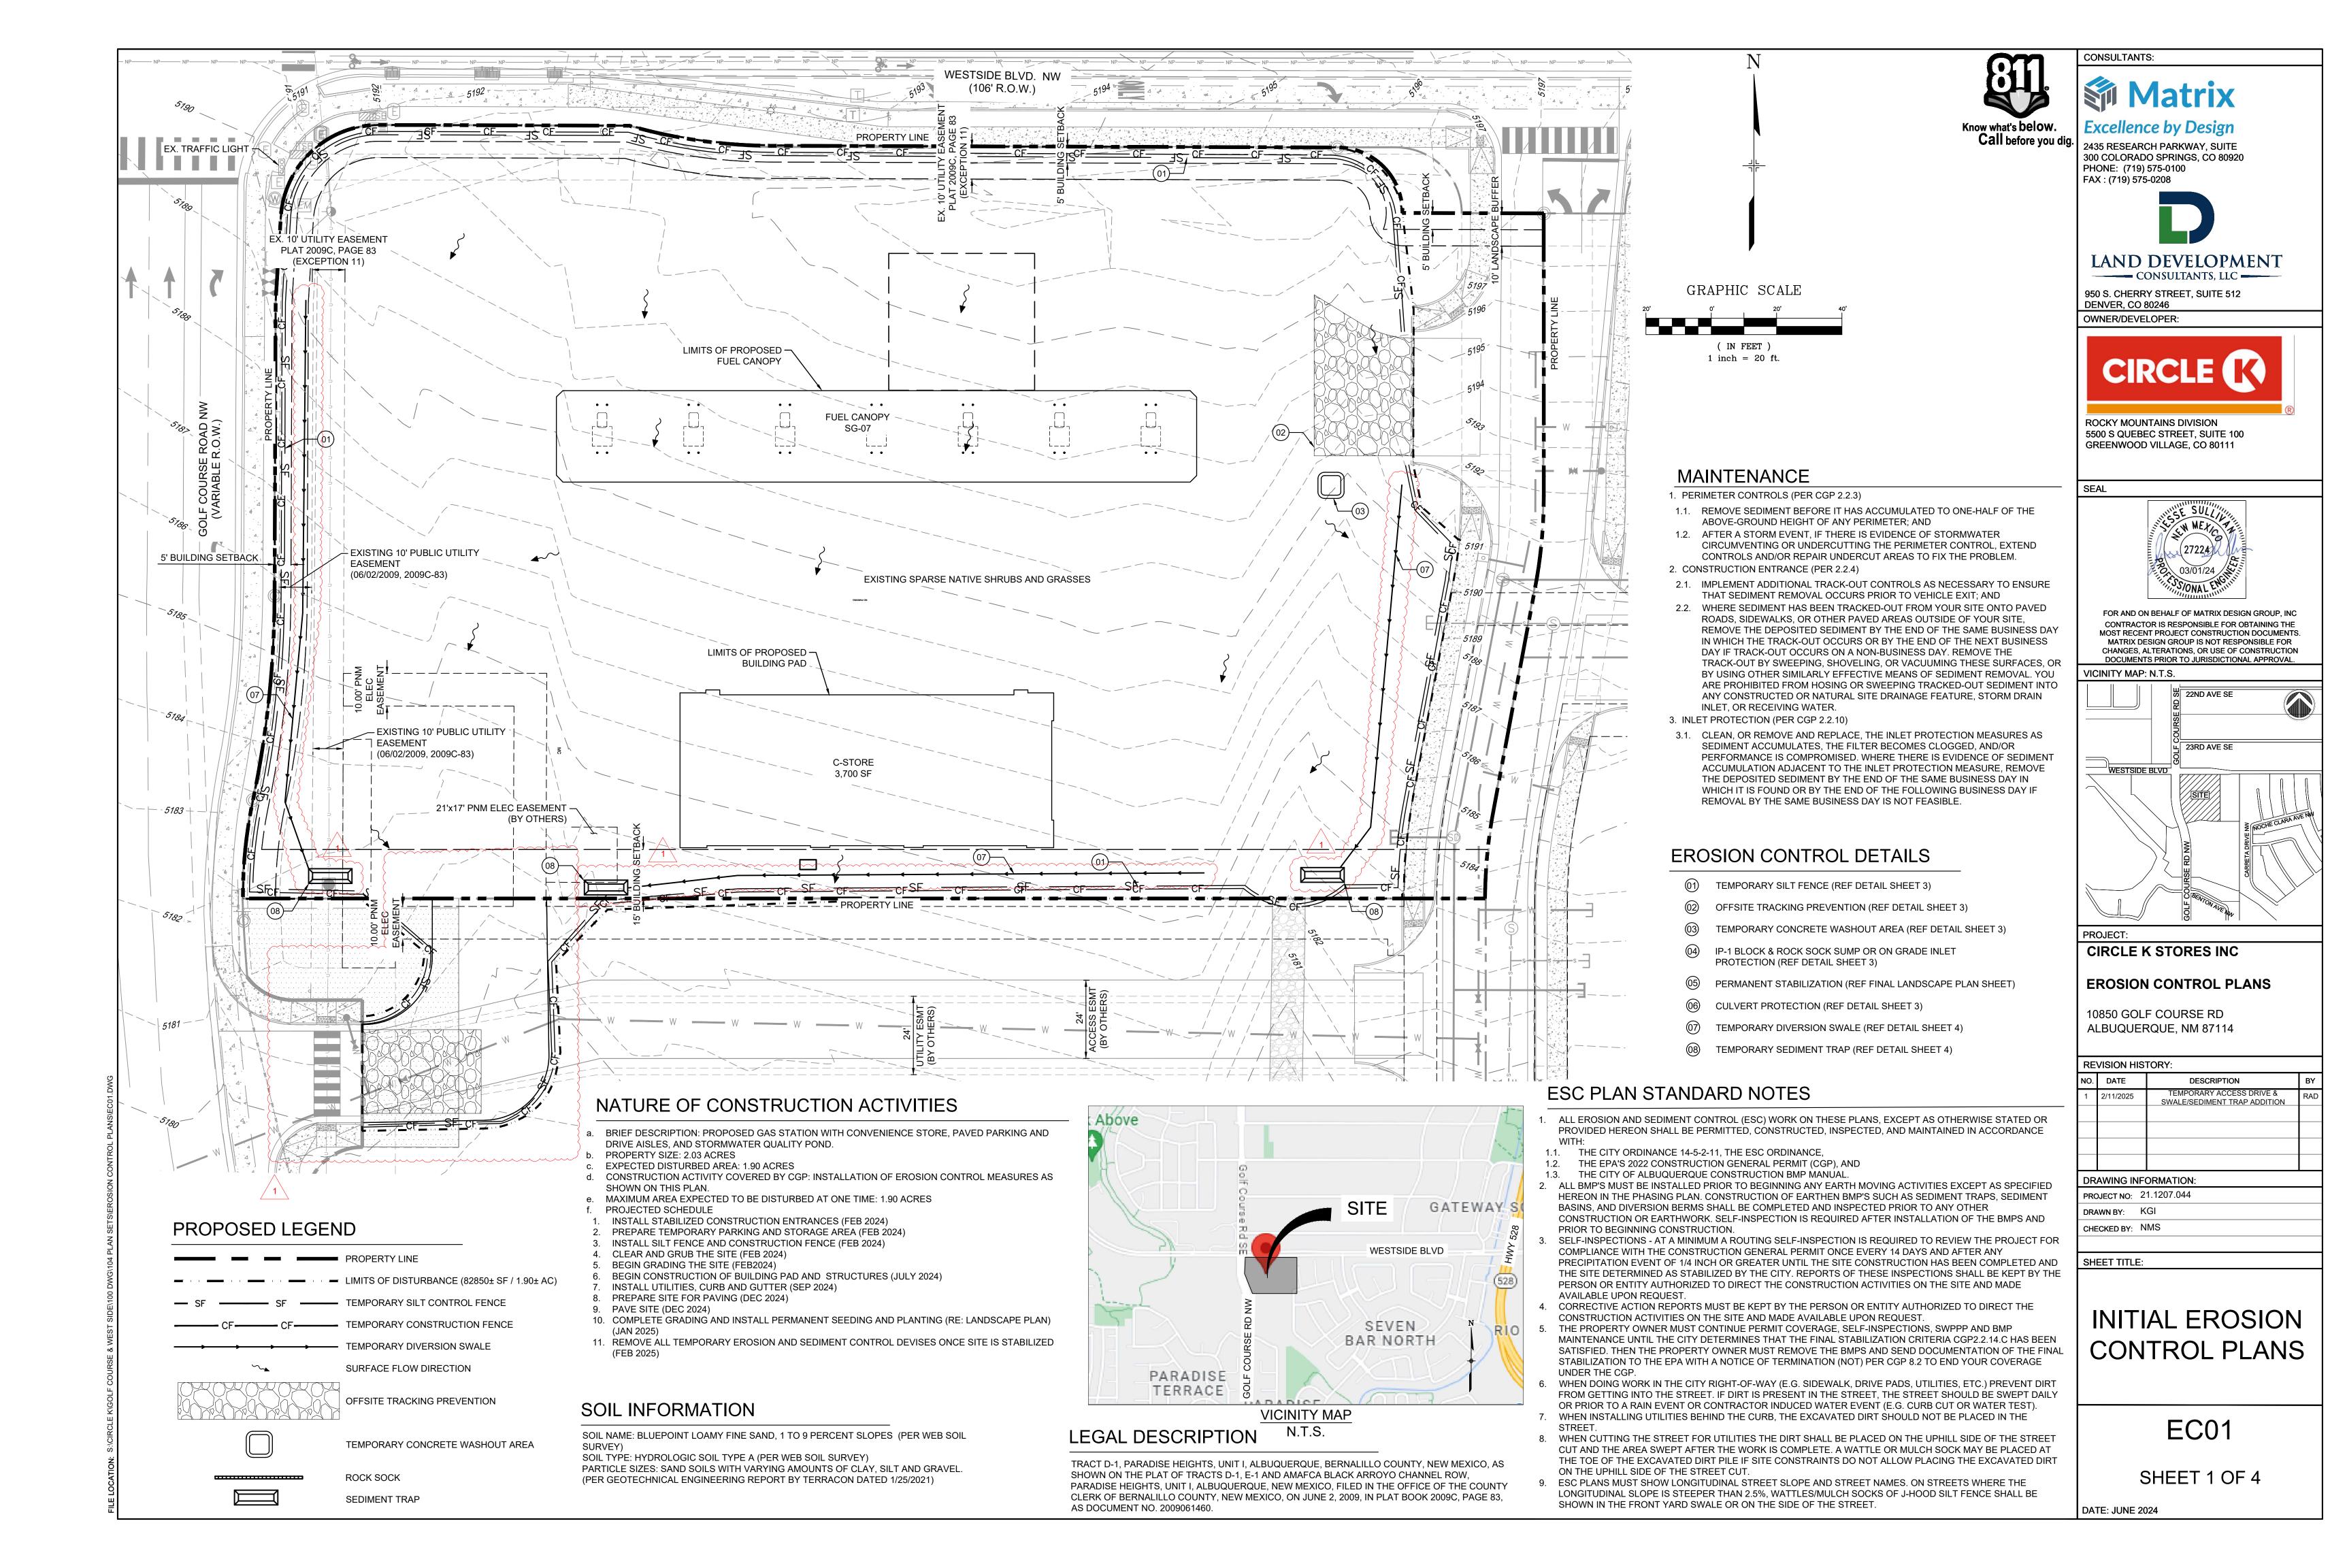

DOCUMENTS PRIOR TO JURISDICTIONAL APPROVAL

PROJECT: **CIRCLE K STORES INC** 

**EROSION CONTROL PLANS** 

10850 GOLF COURSE RD ALBUQUERQUE, NM 87114

**REVISION HISTORY:** IO. DATE DESCRIPTION EMPORARY ACCESS DRIVE & 2/11/2025 SWALE/SEDIMENT TRAP ADDITION

DRAWING INFORMATION: PROJECT NO: 21.1207.044

DRAWN BY: KGI CHECKED BY: NMS

SHEET TITLE:

FINAL EROSION **CONTROL PLANS** 

EC02

SHEET 2 OF 4

DATE: JUNE 2024

CLERK OF BERNALILLO COUNTY, NEW MEXICO, ON JUNE 2, 2009, IN PLAT BOOK 2009C, PAGE 83, AS DOCUMENT NO. 2009061460.