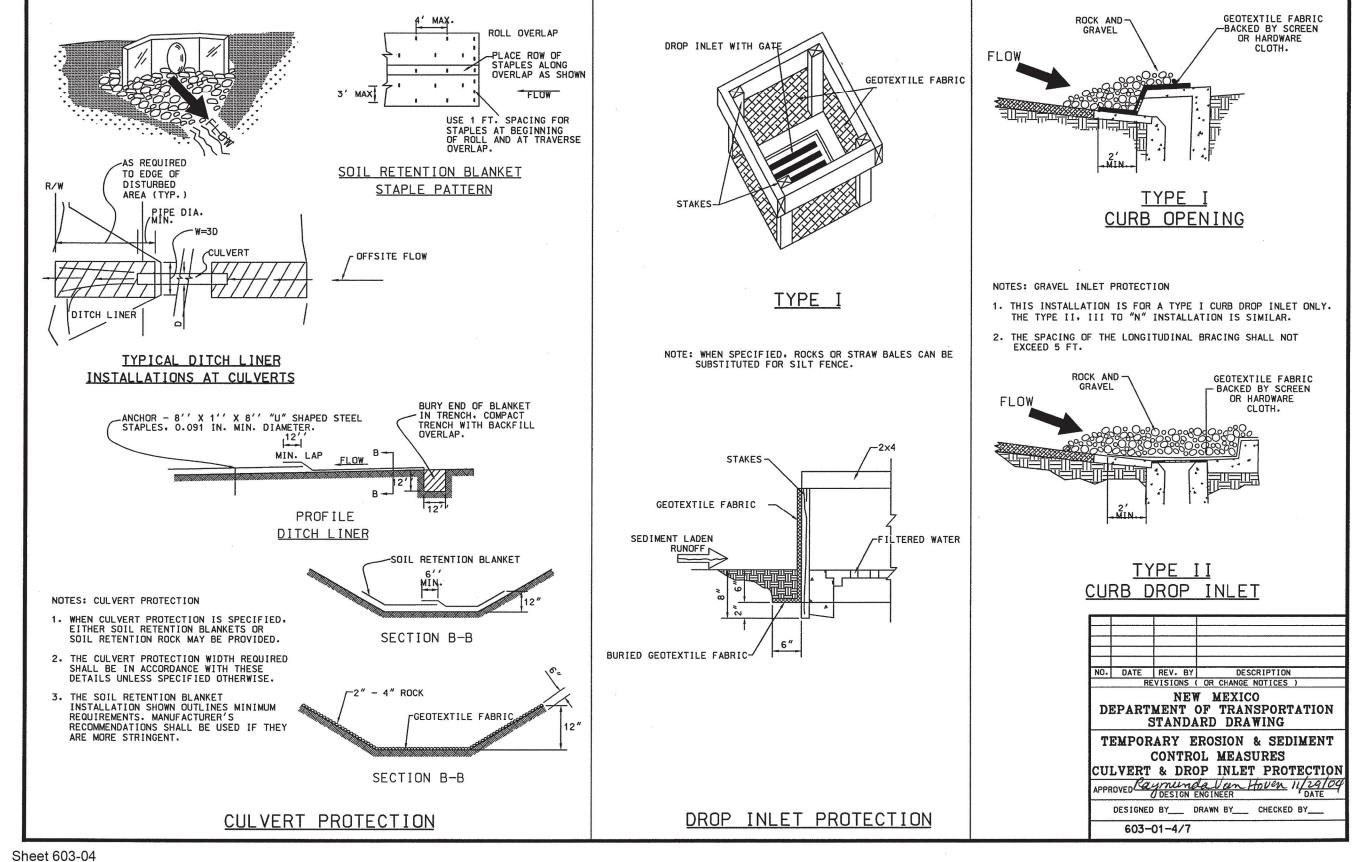

35 RESEARCH PARKWAY, SUITE 300 COLORADO SPRINGS, CO 80920 PHONE: (719) 575-0100 FAX: (719) 575-0208



950 S. CHERRY STREET, SUITE 512 DENVER, CO 80246

OWNER/DEVELOPER:



ROCKY MOUNTAINS DIVISION 5500 S QUEBEC STREET, SUITE 100 GREENWOOD VILLAGE, CO 80111

SEAL



FOR AND ON BEHALF OF MATRIX DESIGN GROUP, INC CONTRACTOR IS RESPONSIBLE FOR OBTAINING THE MOST RECENT PROJECT CONSTRUCTION DOCUMENTS. MATRIX DESIGN GROUP IS NOT RESPONSIBLE FOR CHANGES, ALTERATIONS, OR USE OF CONSTRUCTION

DOCUMENTS PRIOR TO JURISDICTIONAL APPROVAL. VICINITY MAP: N.T.S.



PROJECT: **CIRCLE K STORES INC** 

10850 GOLF COURSE RD ALBUQUERQUE, NM 87114

DATE DESCRIPTION DRAWING INFORMATION: PROJECT NO: 21.1207.044 DRAWN BY: KGI

CHECKED BY: NMS

**EROSION CONTROL** DETAILS

ECN03

SHEET 3 OF 4

DATE: JUNE 2024

















300 COLORADO SPRINGS, CO 80920

Know what's below.
Call before you dig.

Excellence by Design
2435 RESEARCH PARKWAY, SUITE
2435 RESEARCH PARKWAY, SUITE

PHONE: (719) 575-0100 FAX: (719) 575-0208



950 S. CHERRY STREET, SUITE 512 DENVER, CO 80246

OWNER/DEVELOPER:



ROCKY MOUNTAINS DIVISION 5500 S QUEBEC STREET, SUITE 100 GREENWOOD VILLAGE, CO 80111



FOR AND ON BEHALF OF MATRIX DESIGN GROUP, INC CONTRACTOR IS RESPONSIBLE FOR OBTAINING THE MOST RECENT PROJECT CONSTRUCTION DOCUMENTS. MATRIX DESIGN GROUP IS NOT RESPONSIBLE FOR CHANGES, ALTERATIONS, OR USE OF CONSTRUCTION DOCUMENTS PRIOR TO JURISDICTIONAL APPROVAL.

VICINITY MAP: N.T.S.



PROJECT:

**CIRCLE K STORES INC** 

**EROSION CONTROL PLANS** 

DESCRIPTION

10850 GOLF COURSE RD ALBUQUERQUE, NM 87114

**REVISION HISTORY