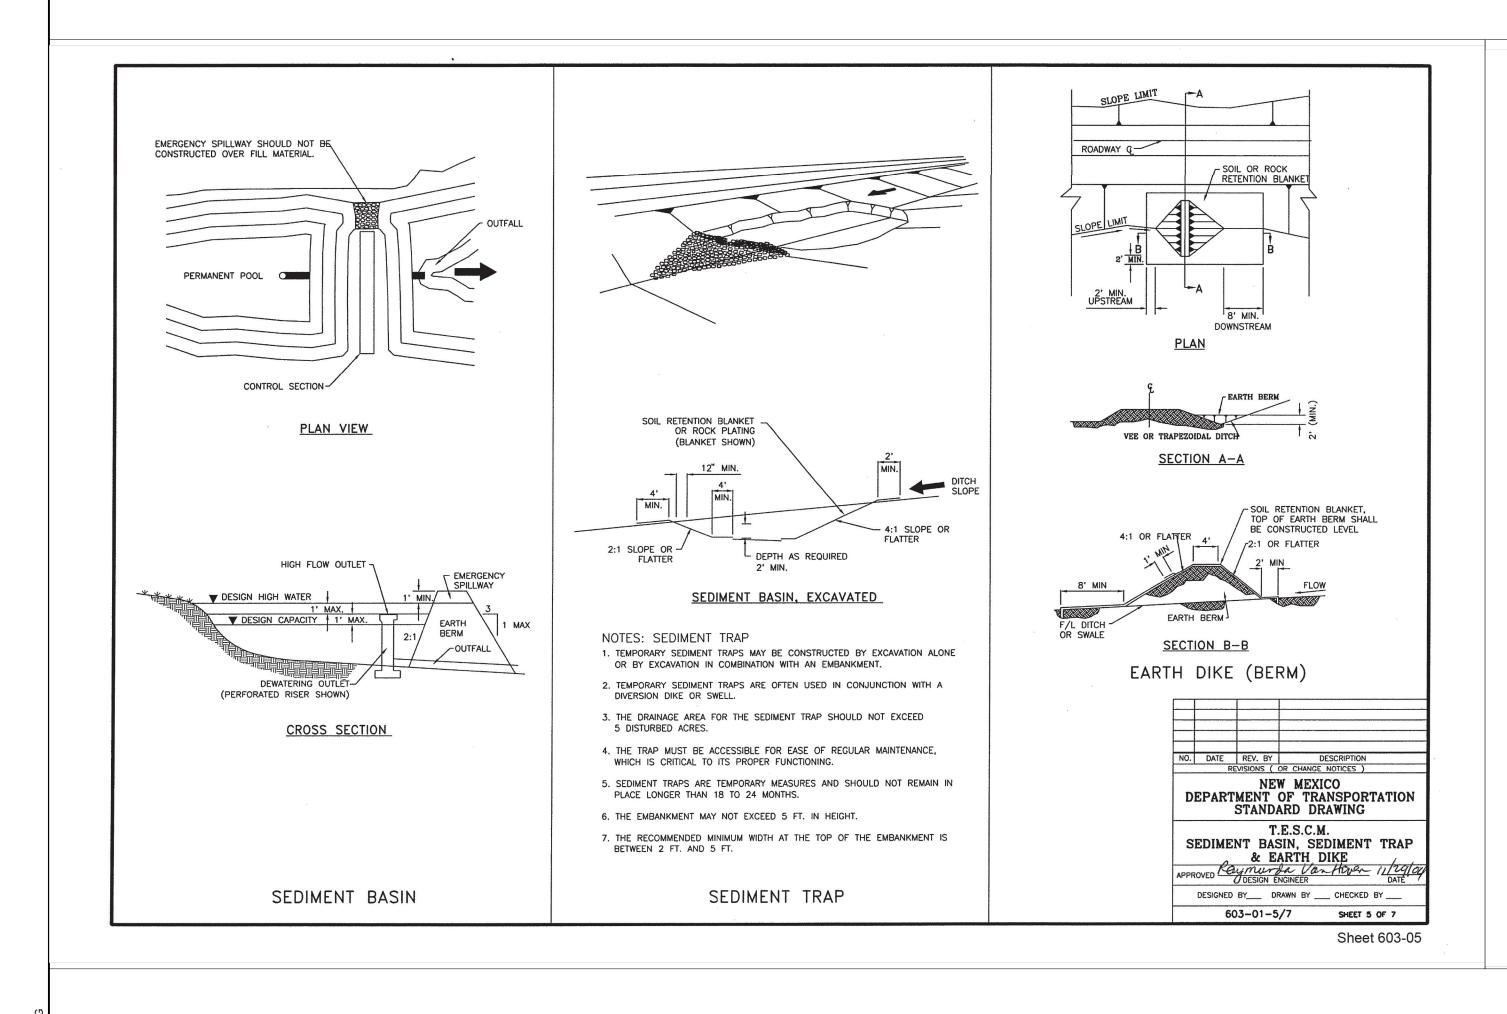

CHECKED BY: NMS

**EROSION CONTROL** DETAILS

ECN03

SHEET 3 OF 4

DATE: JUNE 2024

300 COLORADO SPRINGS, CO 80920

Know what's below.
Call before you dig.

Excellence by Design
2435 RESEARCH PARKWAY, SUITE
2435 RESEARCH PARKWAY, SUITE