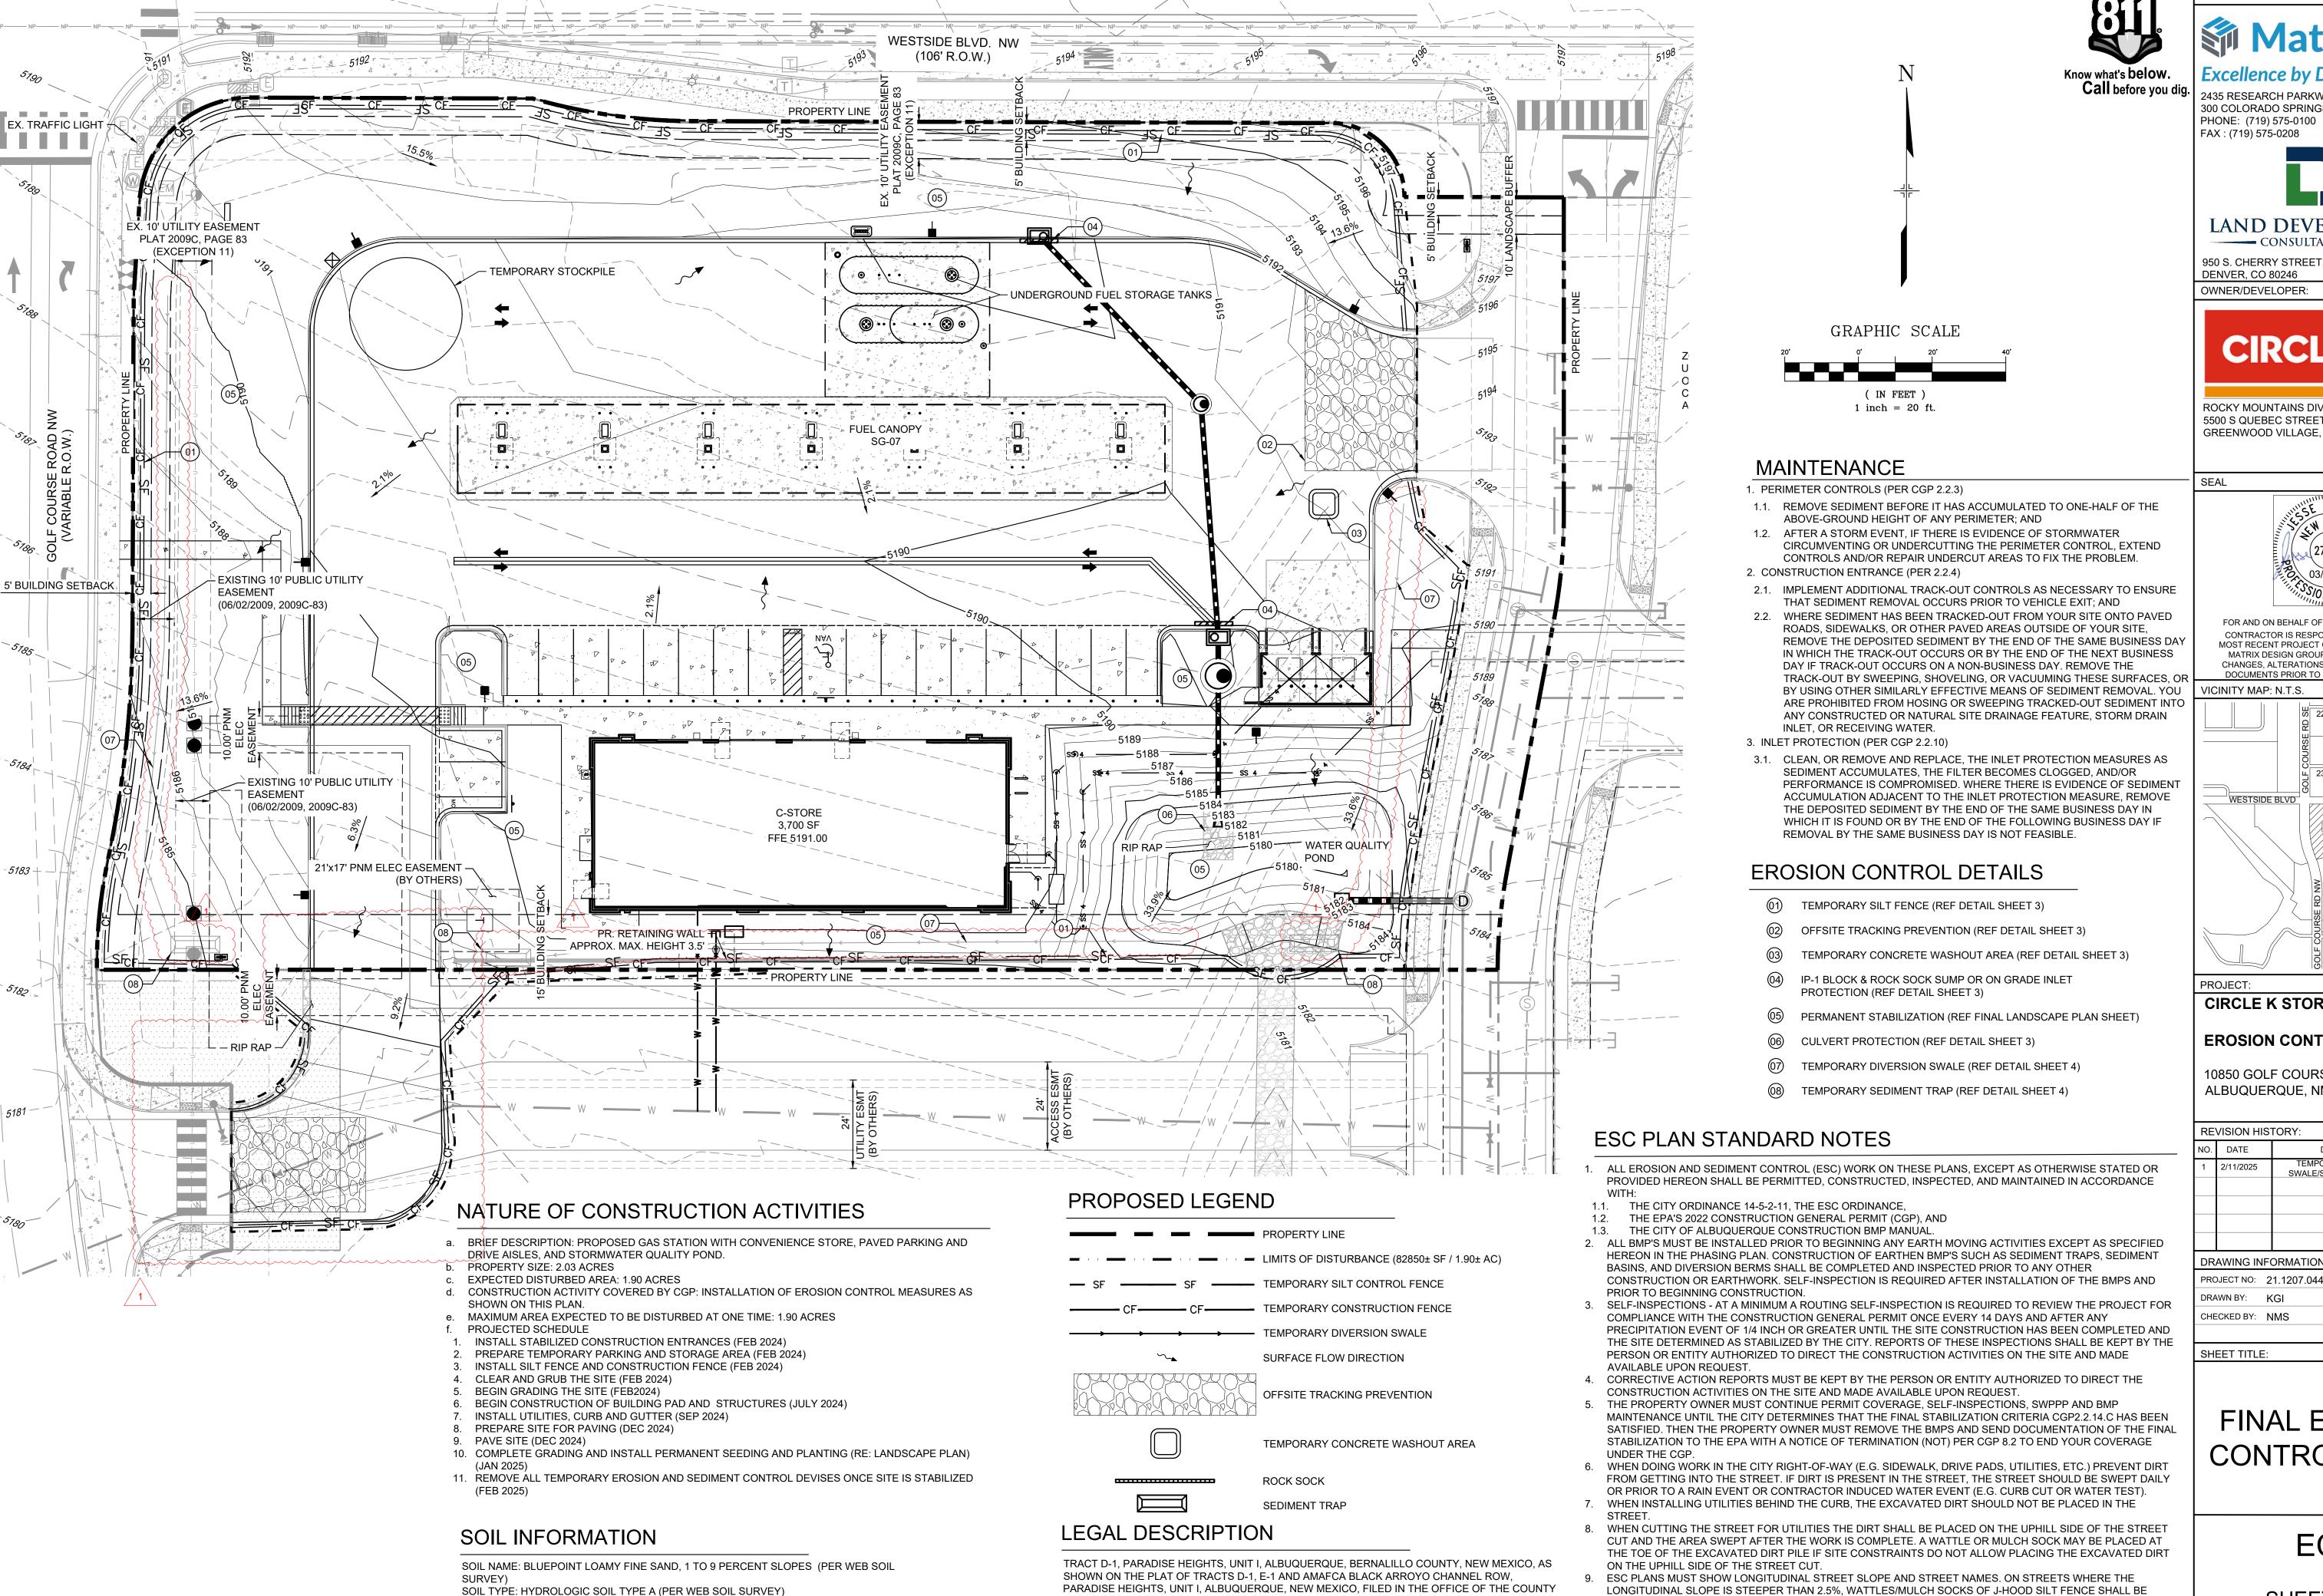

DOCUMENTS PRIOR TO JURISDICTIONAL APPROVAL

PROJECT: **CIRCLE K STORES INC** 

**EROSION CONTROL PLANS** 

10850 GOLF COURSE RD ALBUQUERQUE, NM 87114

**REVISION HISTORY:** IO. DATE DESCRIPTION EMPORARY ACCESS DRIVE & 2/11/2025 SWALE/SEDIMENT TRAP ADDITION

DRAWING INFORMATION: PROJECT NO: 21.1207.044

DRAWN BY: KGI CHECKED BY: NMS

SHEET TITLE:

FINAL EROSION **CONTROL PLANS** 

EC02

SHEET 2 OF 4

DATE: JUNE 2024

CLERK OF BERNALILLO COUNTY, NEW MEXICO, ON JUNE 2, 2009, IN PLAT BOOK 2009C, PAGE 83, AS DOCUMENT NO. 2009061460.