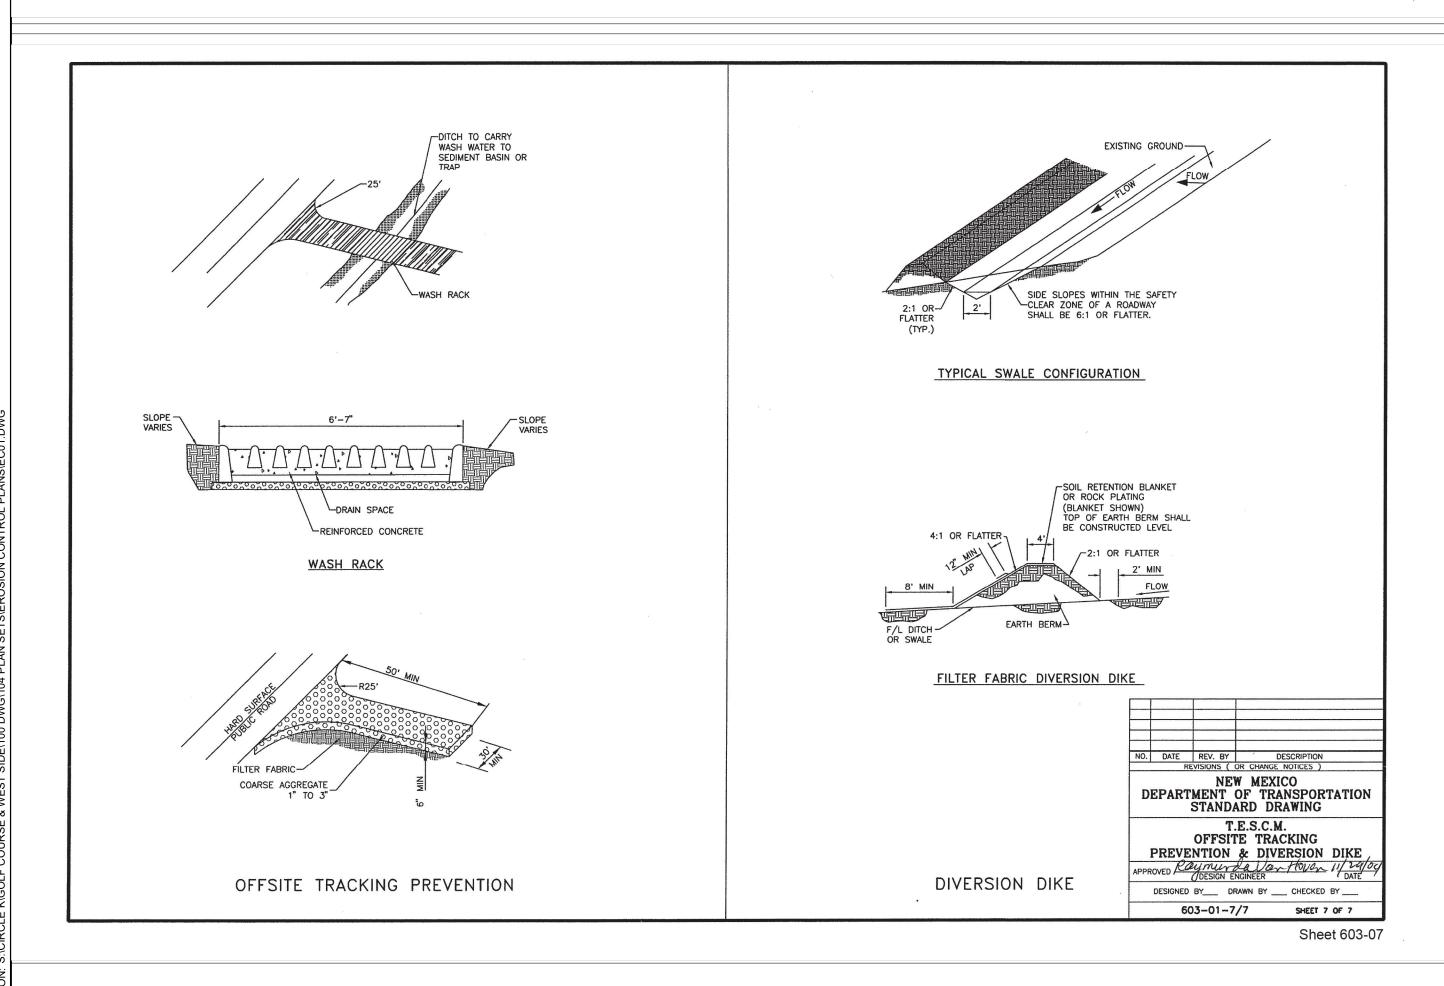

RESEARCH PARKWAY, SUITE 300 COLORADO SPRINGS, CO 80920 PHONE: (719) 575-0100 FAX: (719) 575-0208



950 S. CHERRY STREET, SUITE 512 DENVER, CO 80246

OWNER/DEVELOPER:



ROCKY MOUNTAINS DIVISION 5500 S QUEBEC STREET, SUITE 100 GREENWOOD VILLAGE, CO 80111

SEAL



FOR AND ON BEHALF OF MATRIX DESIGN GROUP, INC CONTRACTOR IS RESPONSIBLE FOR OBTAINING THE MOST RECENT PROJECT CONSTRUCTION DOCUMENTS. MATRIX DESIGN GROUP IS NOT RESPONSIBLE FOR CHANGES, ALTERATIONS, OR USE OF CONSTRUCTION

DOCUMENTS PRIOR TO JURISDICTIONAL APPROVAL. VICINITY MAP: N.T.S.



PROJECT: **CIRCLE K STORES INC** 

10850 GOLF COURSE RD ALBUQUERQUE, NM 87114

DATE DESCRIPTION DRAWING INFORMATION: PROJECT NO: 21.1207.044 DRAWN BY: KGI

CHECKED BY: NMS

**EROSION CONTROL** DETAILS

ECN03

SHEET 3 OF 4

DATE: JUNE 2024

















300 COLORADO SPRINGS, CO 80920

Know what's below.
Call before you dig.

Excellence by Design
2435 RESEARCH PARKWAY, SUITE
2435 RESEARCH PARKWAY, SUITE

PHONE: (719) 575-0100 FAX: (719) 575-0208



950 S. CHERRY STREET, SUITE 512 DENVER, CO 80246

OWNER/DEVELOPER:



ROCKY MOUNTAINS DIVISION 5500 S QUEBEC STREET, SUITE 100 GREENWOOD VILLAGE, CO 80111



FOR AND ON BEHALF OF MATRIX DESIGN GROUP, INC CONTRACTOR IS RESPONSIBLE FOR OBTAINING THE MOST RECENT PROJECT CONSTRUCTION DOCUMENTS. MATRIX DESIGN GROUP IS NOT RESPONSIBLE FOR CHANGES, ALTERATIONS, OR USE OF CONSTRUCTION DOCUMENTS PRIOR TO JURISDICTIONAL APPROVAL.

VICINITY MAP: N.T.S.



PROJECT:

**CIRCLE K STORES INC** 

**EROSION CONTROL PLANS** 

DESCRIPTION

10850 GOLF COURSE RD ALBUQUERQUE, NM 87114

**REVISION HISTORY:*