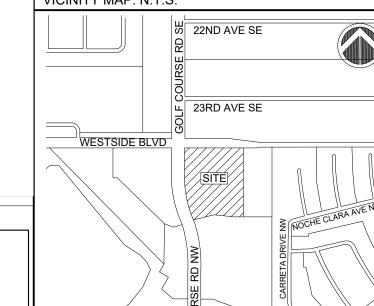

DOCUMENTS PRIOR TO JURISDICTIONAL APPROVAL. VICINITY MAP: N.T.S.

PROJECT: **CIRCLE K STORES INC** 

10850 GOLF COURSE RD ALBUQUERQUE, NM 87114

DATE DESCRIPTION DRAWING INFORMATION: PROJECT NO: 21.1207.044 DRAWN BY: KGI

VICINITY MAP: N.T.S.

PROJECT:

**CIRCLE K STORES INC** 

**EROSION CONTROL PLANS** 

DESCRIPTION

10850 GOLF COURSE RD ALBUQUERQUE, NM 87114

**REVISION HISTORY:** 

NO. DATE