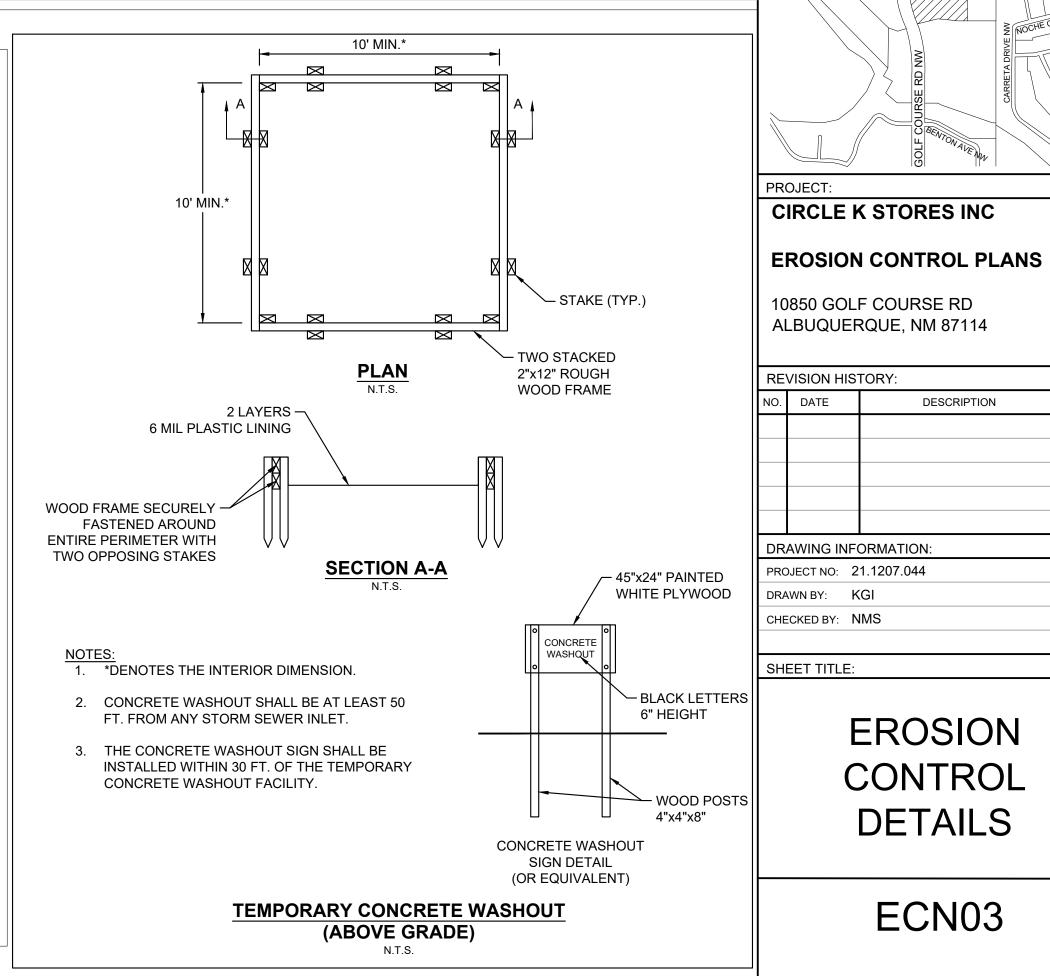

DOCUMENTS PRIOR TO JURISDICTIONAL APPROVAL. VICINITY MAP: N.T.S.

PROJECT: **CIRCLE K STORES INC** 

10850 GOLF COURSE RD ALBUQUERQUE, NM 87114

DATE DESCRIPTION DRAWING INFORMATION: PROJECT NO: 21.1207.044 DRAWN BY: KGI

CHECKED BY: NMS

**EROSION CONTROL** DETAILS

ECN03

SHEET 3 OF 4

DATE: JUNE 2024

300 COLORADO SPRINGS, CO 80920

Know what's below.
Call before you dig.

Excellence by Design
2435 RESEARCH PARKWAY, SUITE
2435 RESEARCH PARKWAY, SUITE