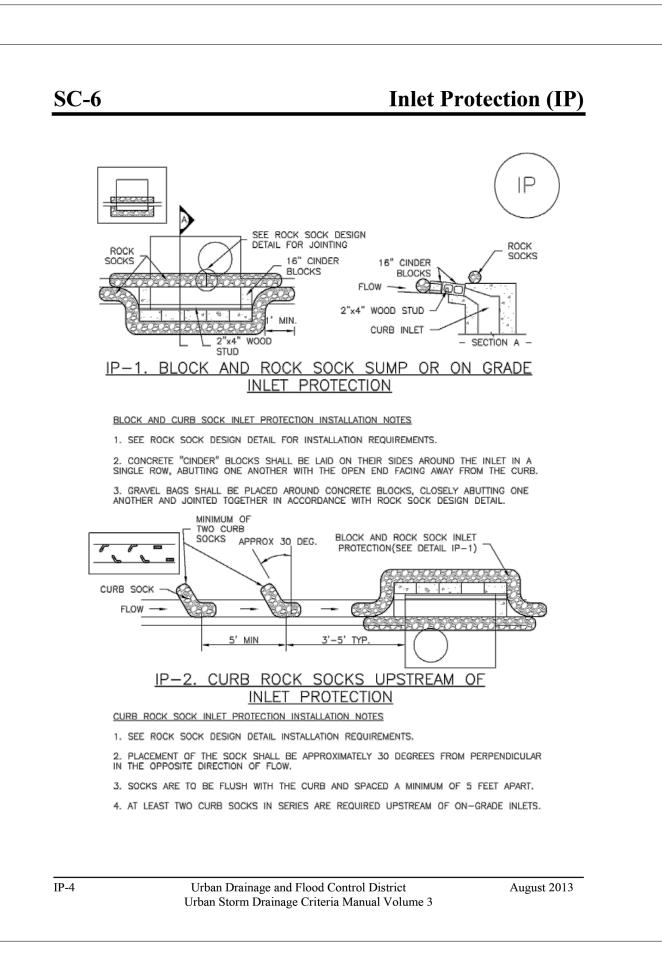

LONGITUDINAL SLOPE IS STEEPER THAN 2.5%, WATTLES/MULCH SOCKS OF J-HOOD SILT FENCE SHALL BE SHOWN IN THE FRONT YARD SWALE OR ON THE SIDE OF THE STREET.

**Excellence by Design** 2435 RESEARCH PARKWAY, SUITE 300 COLORADO SPRINGS, CO 80920 PHONE: (719) 575-0100 FAX: (719) 575-0208