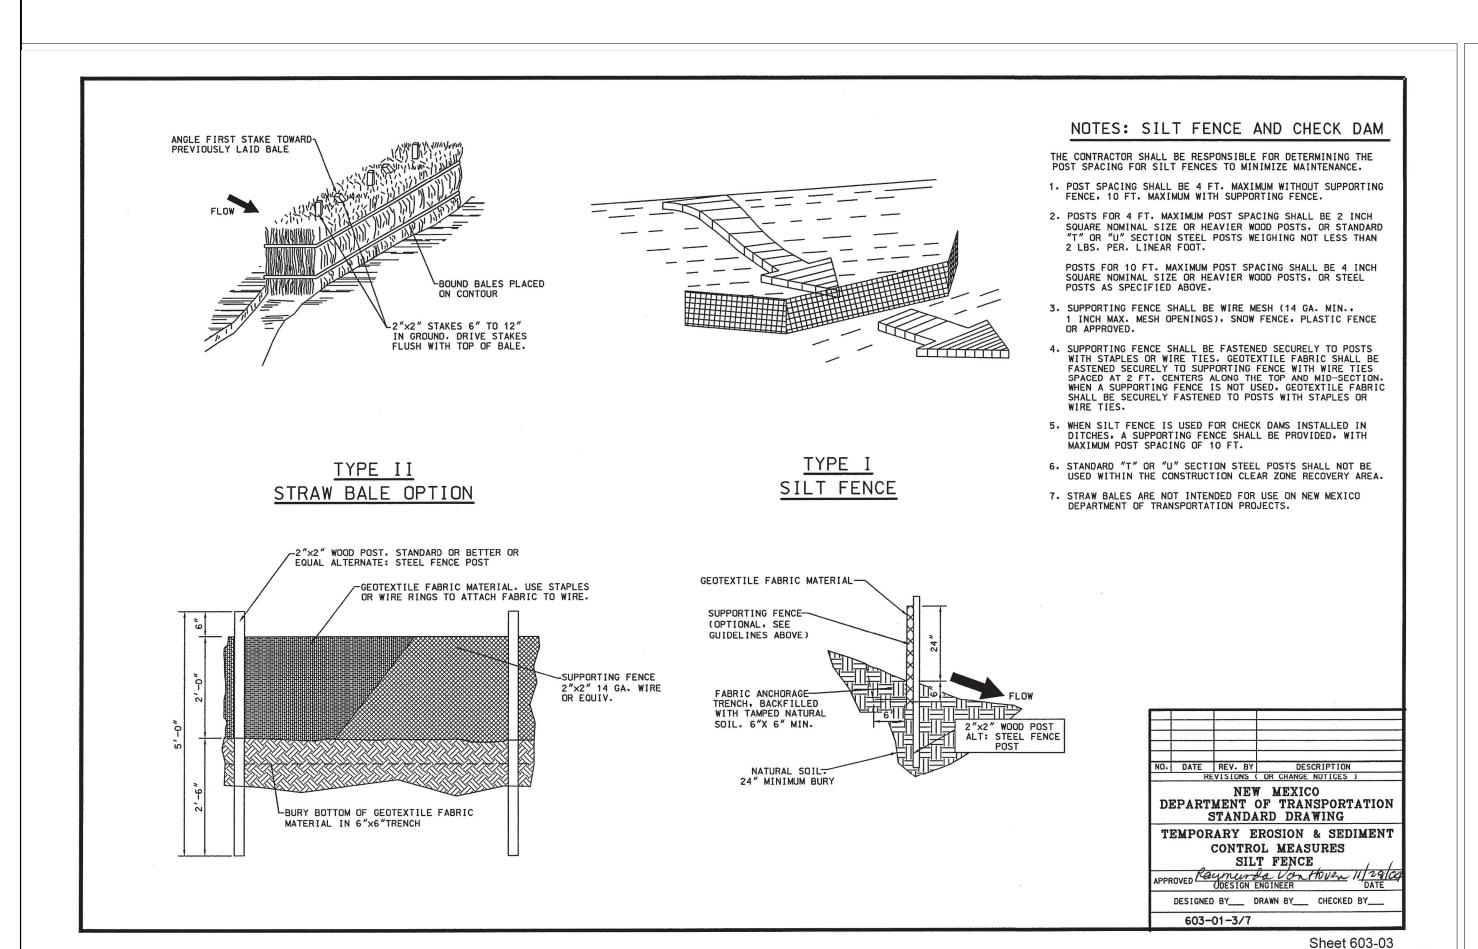

LONGITUDINAL SLOPE IS STEEPER THAN 2.5%, WATTLES/MULCH SOCKS OF J-HOOD SILT FENCE SHALL BE SHOWN IN THE FRONT YARD SWALE OR ON THE SIDE OF THE STREET.

**Excellence by Design** 2435 RESEARCH PARKWAY, SUITE 300 COLORADO SPRINGS, CO 80920 PHONE: (719) 575-0100 FAX: (719) 575-0208