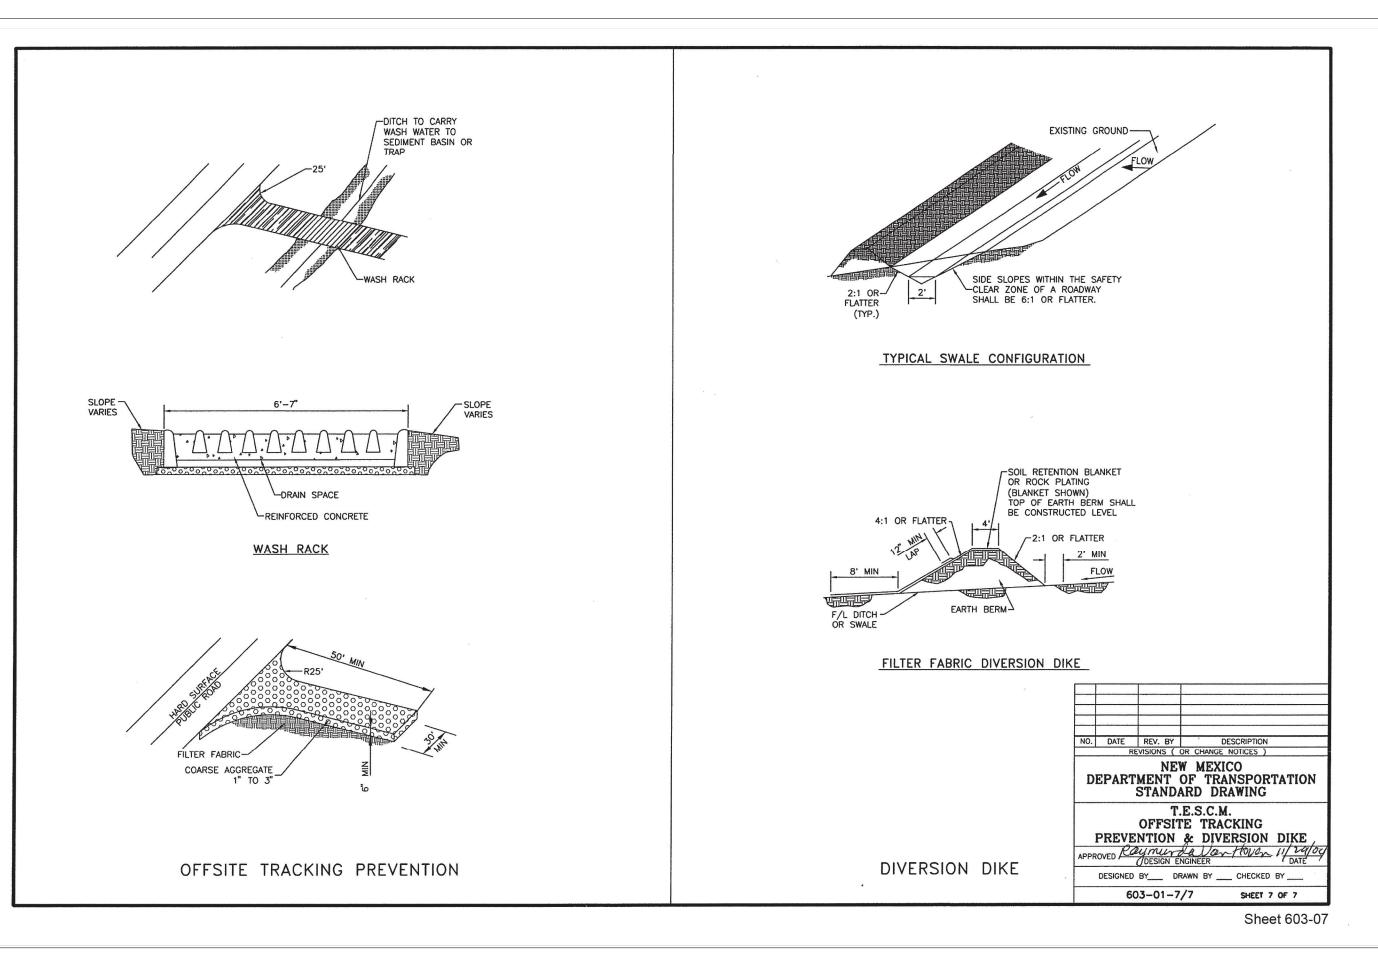

DRAWING INFORMATION: PROJECT NO: 21.1207.044

DRAWN BY: KGI CHECKED BY: NMS

SHEET TITLE:

**EROSION** CONTROL **DETAILS** 

ECN04

SHEET 4 OF 4

DATE: JUNE 2024