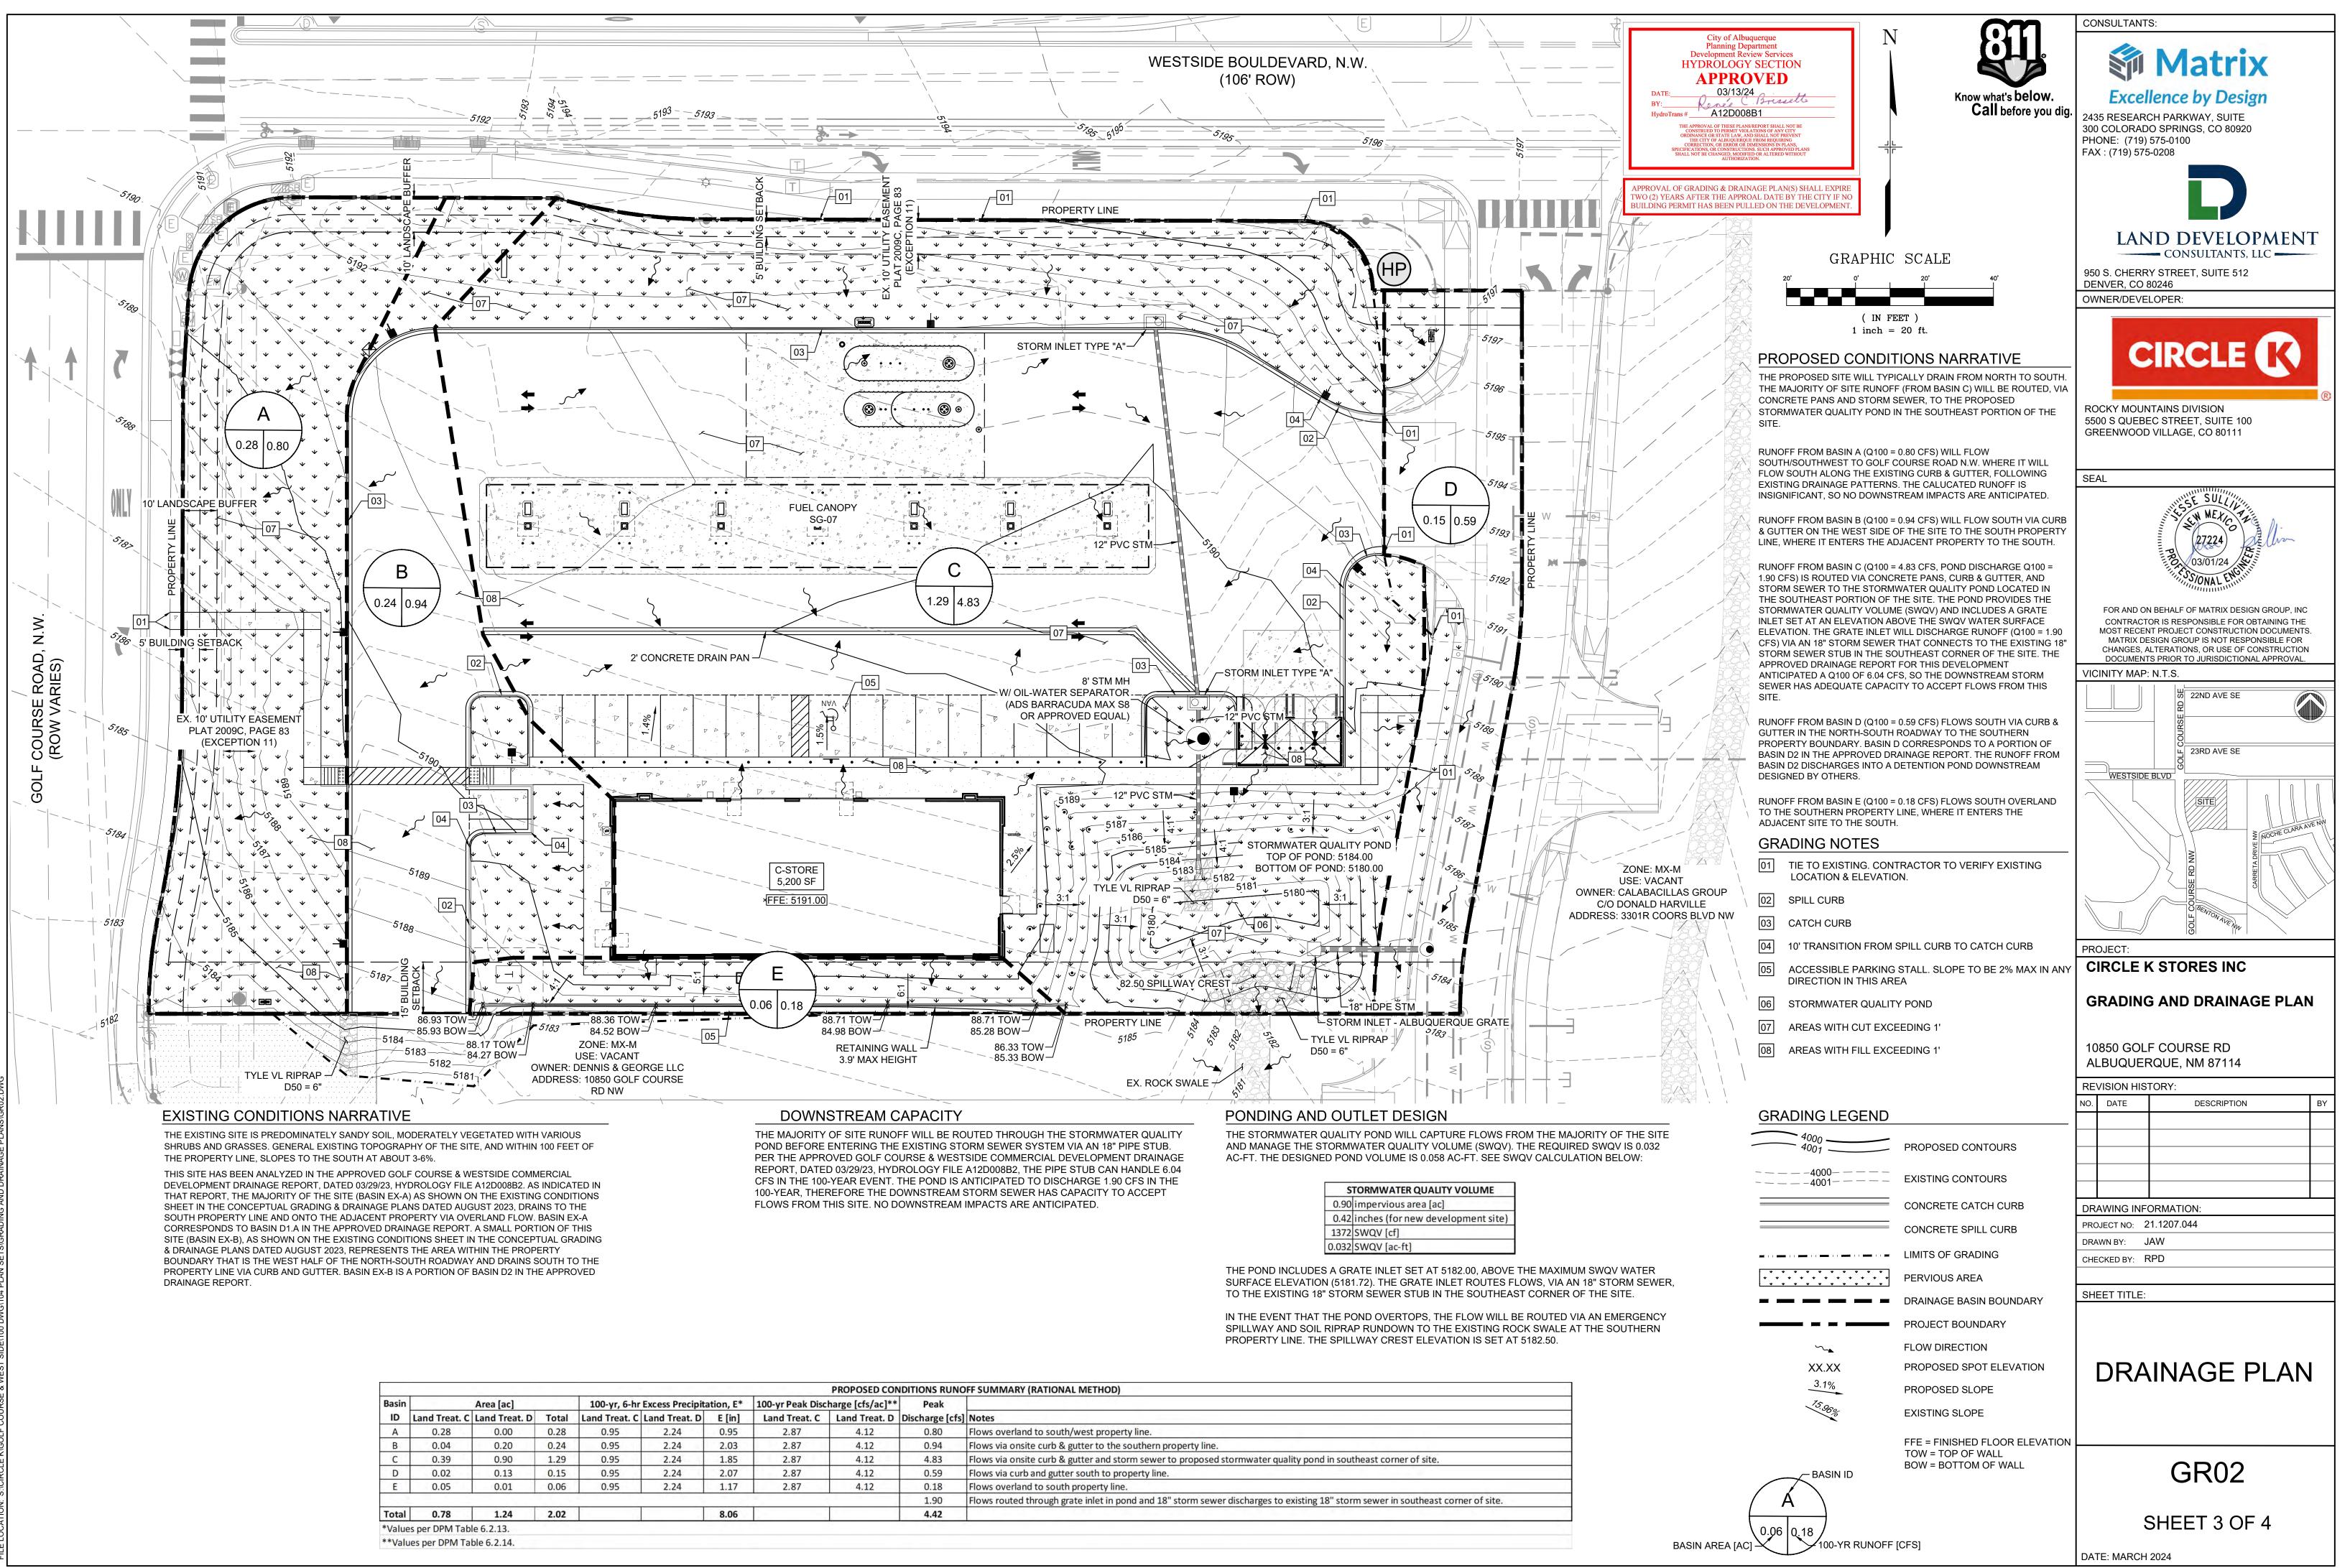

T DCATION: SACIRCI E KIGOLE COLIRSE & WEST SIDEATOD DWGAT04 PLAN SETSAGRADING AND DRAINAGE PLAN

| STORMWATER QUALITY VOLUME |                                   |  |  |  |
|---------------------------|-----------------------------------|--|--|--|
| 0.90                      | impervious area [ac]              |  |  |  |
| 0.42                      | inches (for new development site) |  |  |  |
| 1372                      | SWQV [cf]                         |  |  |  |
| 0.032                     | SWQV [ac-ft]                      |  |  |  |

| PROPOSED CONDITIONS RUNOFF SUMMARY   | (RATIONAL METHOD) |  |
|--------------------------------------|-------------------|--|
| PROPOSED CONDITIONS RUNOFF SUMINIART | (RATIONAL WETHOD) |  |

| 100-yr Peak Discharge [cfs/ac]** Peak |              | Peak          |                 |                                                                                                                                  |
|---------------------------------------|--------------|---------------|-----------------|----------------------------------------------------------------------------------------------------------------------------------|
| L                                     | and Treat. C | Land Treat. D | Discharge [cfs] | Notes                                                                                                                            |
|                                       | 2.87         | 4.12          | 0.80            | Flows overland to south/west property line.                                                                                      |
|                                       | 2.87         | 4.12          | 0.94            | Flows via onsite curb & gutter to the southern property line.                                                                    |
|                                       | 2.87         | 4.12          | 4.83            | Flows via onsite curb & gutter and storm sewer to proposed stormwater quality pond in southeast corner of site.                  |
|                                       | 2.87         | 4.12          | 0.59            | Flows via curb and gutter south to property line.                                                                                |
|                                       | 2.87         | 4.12          | 0.18            | Flows overland to south property line.                                                                                           |
| C                                     |              |               | 1.90            | Flows routed through grate inlet in pond and 18" storm sewer discharges to existing 18" storm sewer in southeast corner of site. |
|                                       |              |               | 4.42            |                                                                                                                                  |