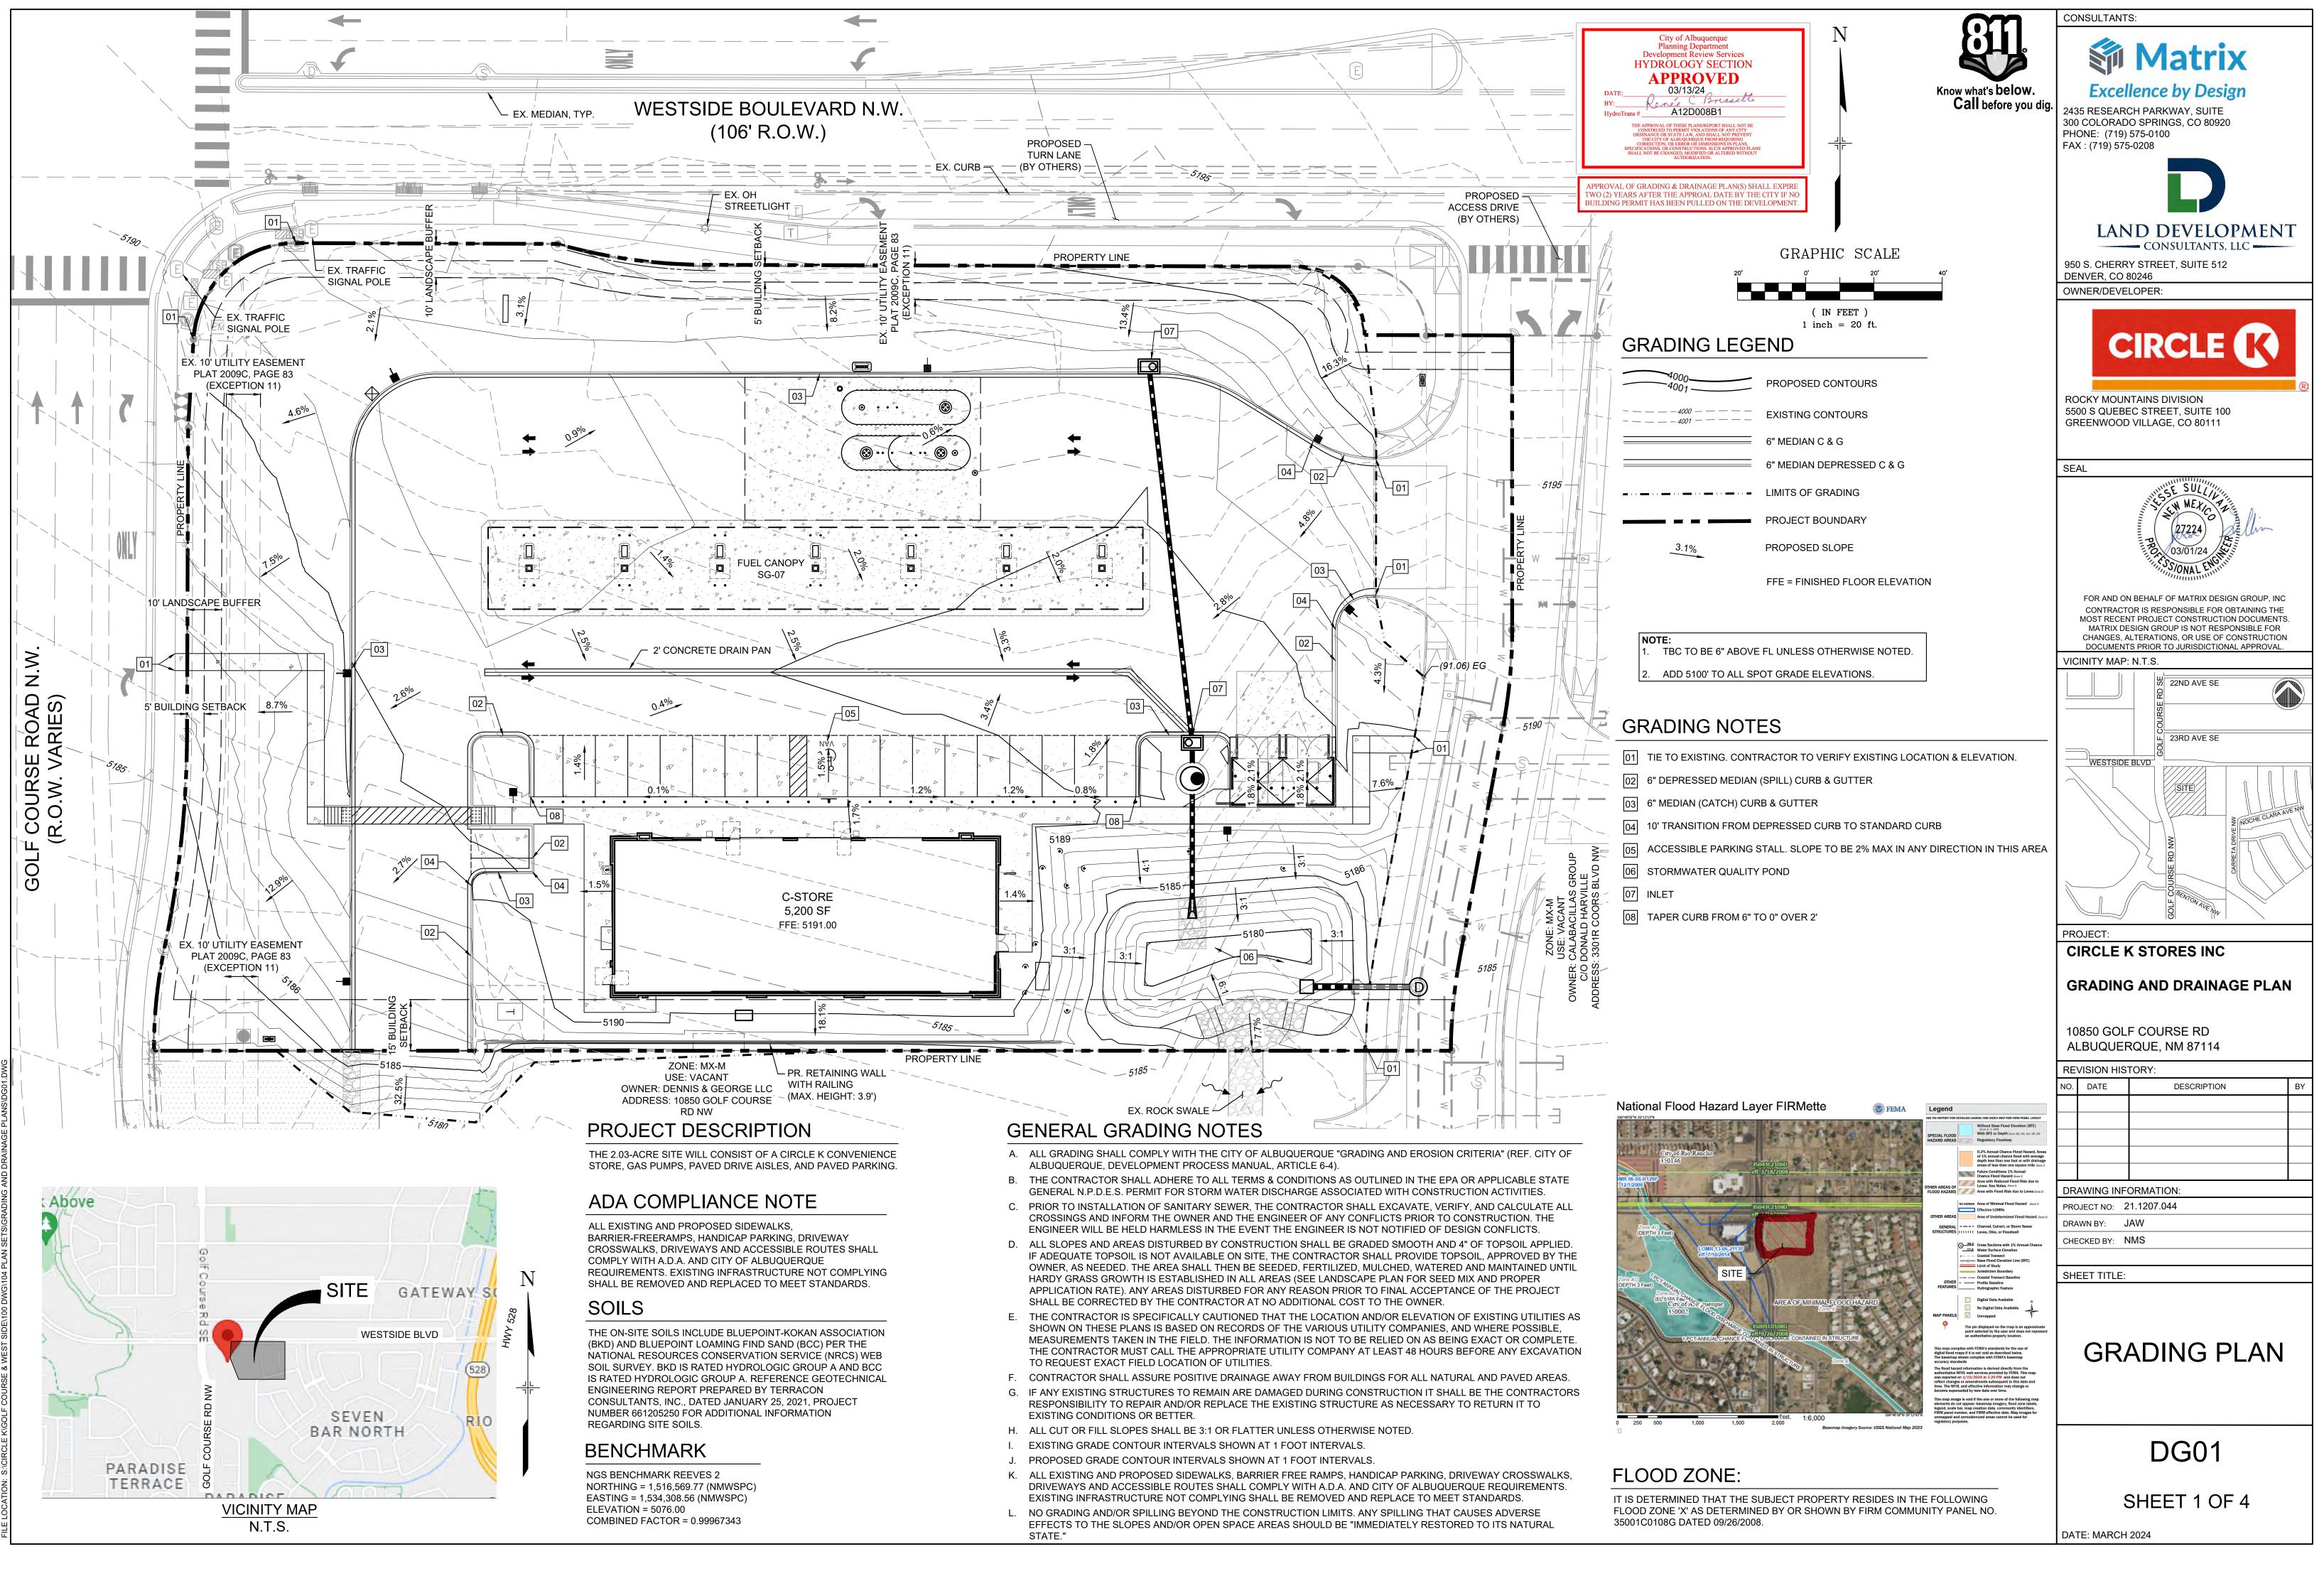

T DCATION: SACIRCI E KIGOLE COLIRSE & WEST SIDEATOD DWGAT04 PLAN SETSAGRADING AND DRAINAGE PLAN

| STORMWATER QUALITY VOLUME |                                   |  |  |  |
|---------------------------|-----------------------------------|--|--|--|
| 0.90                      | impervious area [ac]              |  |  |  |
| 0.42                      | inches (for new development site) |  |  |  |
| 1372                      | SWQV [cf]                         |  |  |  |
| 0.032                     | SWQV [ac-ft]                      |  |  |  |

| PROPOSED CONDITIONS RUNOFF SUMMARY   | (RATIONAL METHOD) |  |
|--------------------------------------|-------------------|--|
| PROPOSED CONDITIONS RUNOFF SUMINIART | (RATIONAL WETHOD) |  |

| 100-yr Peak Discharge [cfs/ac]** Peak |              | Peak          |                 |                                                                                                                                  |
|---------------------------------------|--------------|---------------|-----------------|----------------------------------------------------------------------------------------------------------------------------------|
| L                                     | and Treat. C | Land Treat. D | Discharge [cfs] | Notes                                                                                                                            |
|                                       | 2.87         | 4.12          | 0.80            | Flows overland to south/west property line.                                                                                      |
|                                       | 2.87         | 4.12          | 0.94            | Flows via onsite curb & gutter to the southern property line.                                                                    |
|                                       | 2.87         | 4.12          | 4.83            | Flows via onsite curb & gutter and storm sewer to proposed stormwater quality pond in southeast corner of site.                  |
|                                       | 2.87         | 4.12          | 0.59            | Flows via curb and gutter south to property line.                                                                                |
|                                       | 2.87         | 4.12          | 0.18            | Flows overland to south property line.                                                                                           |
| C                                     |              |               | 1.90            | Flows routed through grate inlet in pond and 18" storm sewer discharges to existing 18" storm sewer in southeast corner of site. |
|                                       |              |               | 4.42            |                                                                                                                                  |