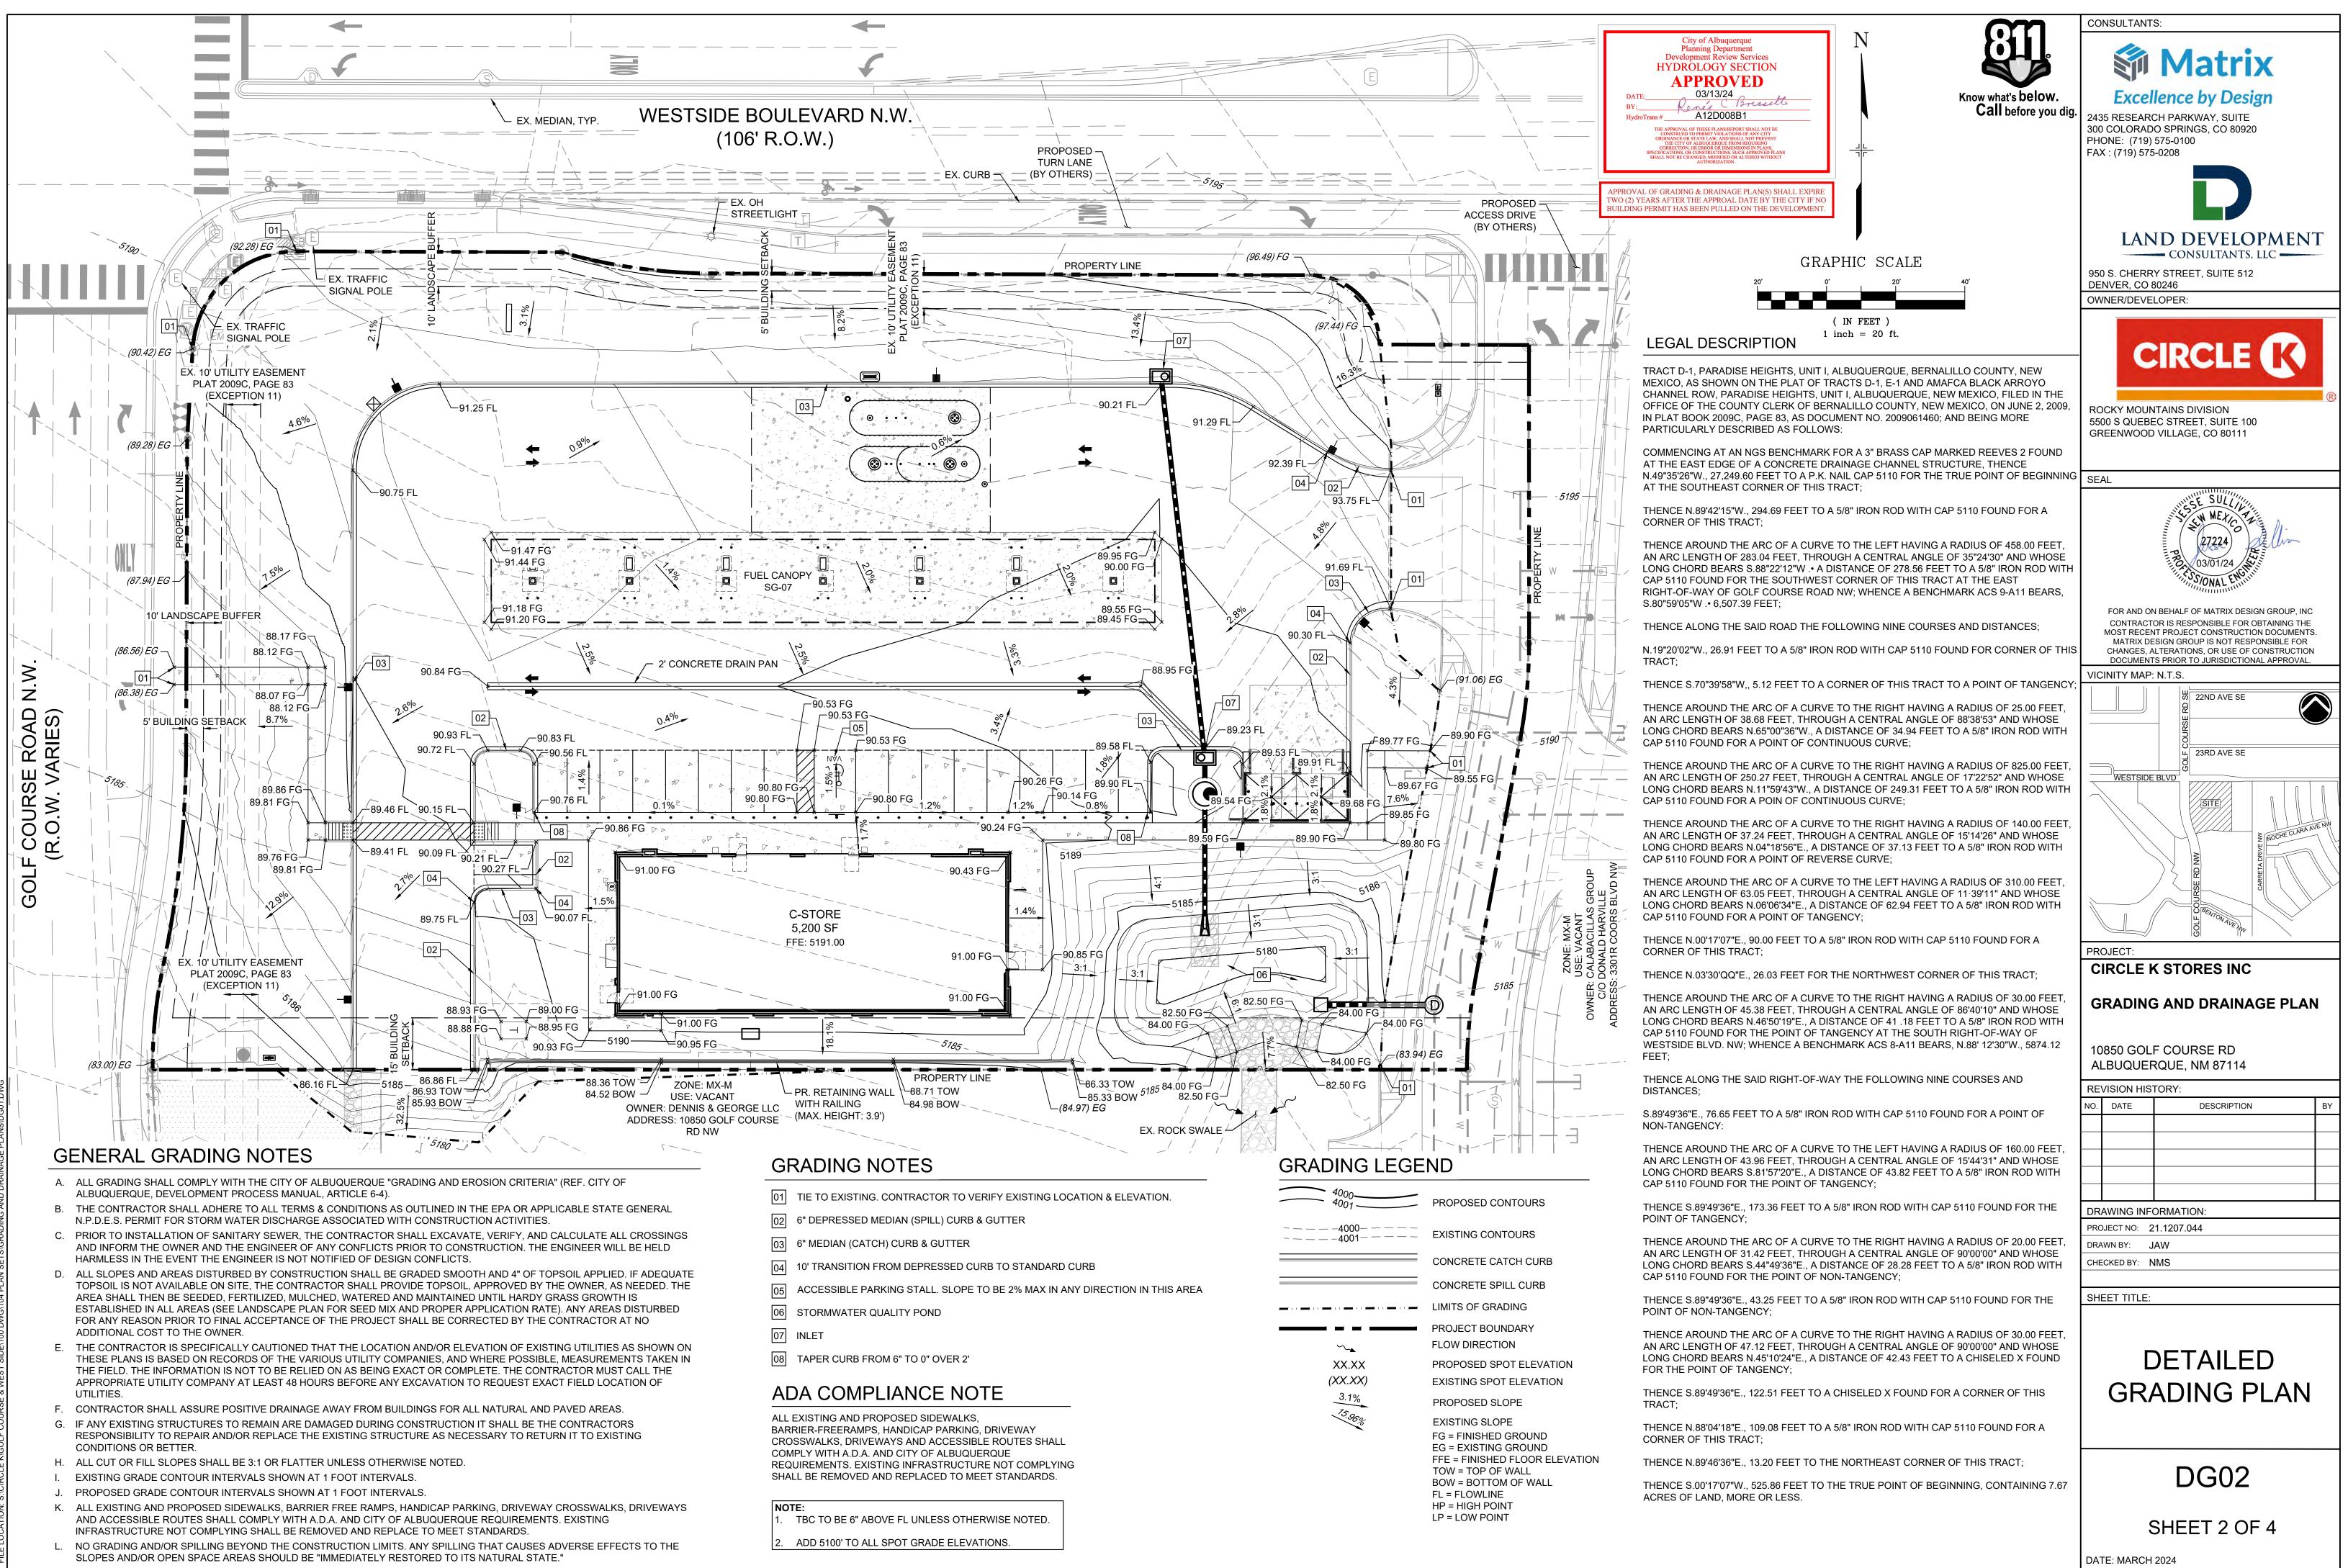

T DCATION: SACIRCI E KIGOLE COLIRSE & WEST SIDEATOD DWGAT04 PLAN SETSAGRADING AND DRAINAGE PLAN



| STORMWATER QUALITY VOLUME |                                   |  |  |  |
|---------------------------|-----------------------------------|--|--|--|
| 0.90                      | impervious area [ac]              |  |  |  |
| 0.42                      | inches (for new development site) |  |  |  |
| 1372                      | SWQV [cf]                         |  |  |  |
| 0.032                     | SWQV [ac-ft]                      |  |  |  |

| PROPOSED CONDITIONS RUNOFF SUMMARY   | (RATIONAL METHOD) |  |
|--------------------------------------|-------------------|--|
| PROPOSED CONDITIONS RUNOFF SUMINIART | (RATIONAL WETHOD) |  |

| 100-yr Peak Discharge [cfs/ac]** Peak |