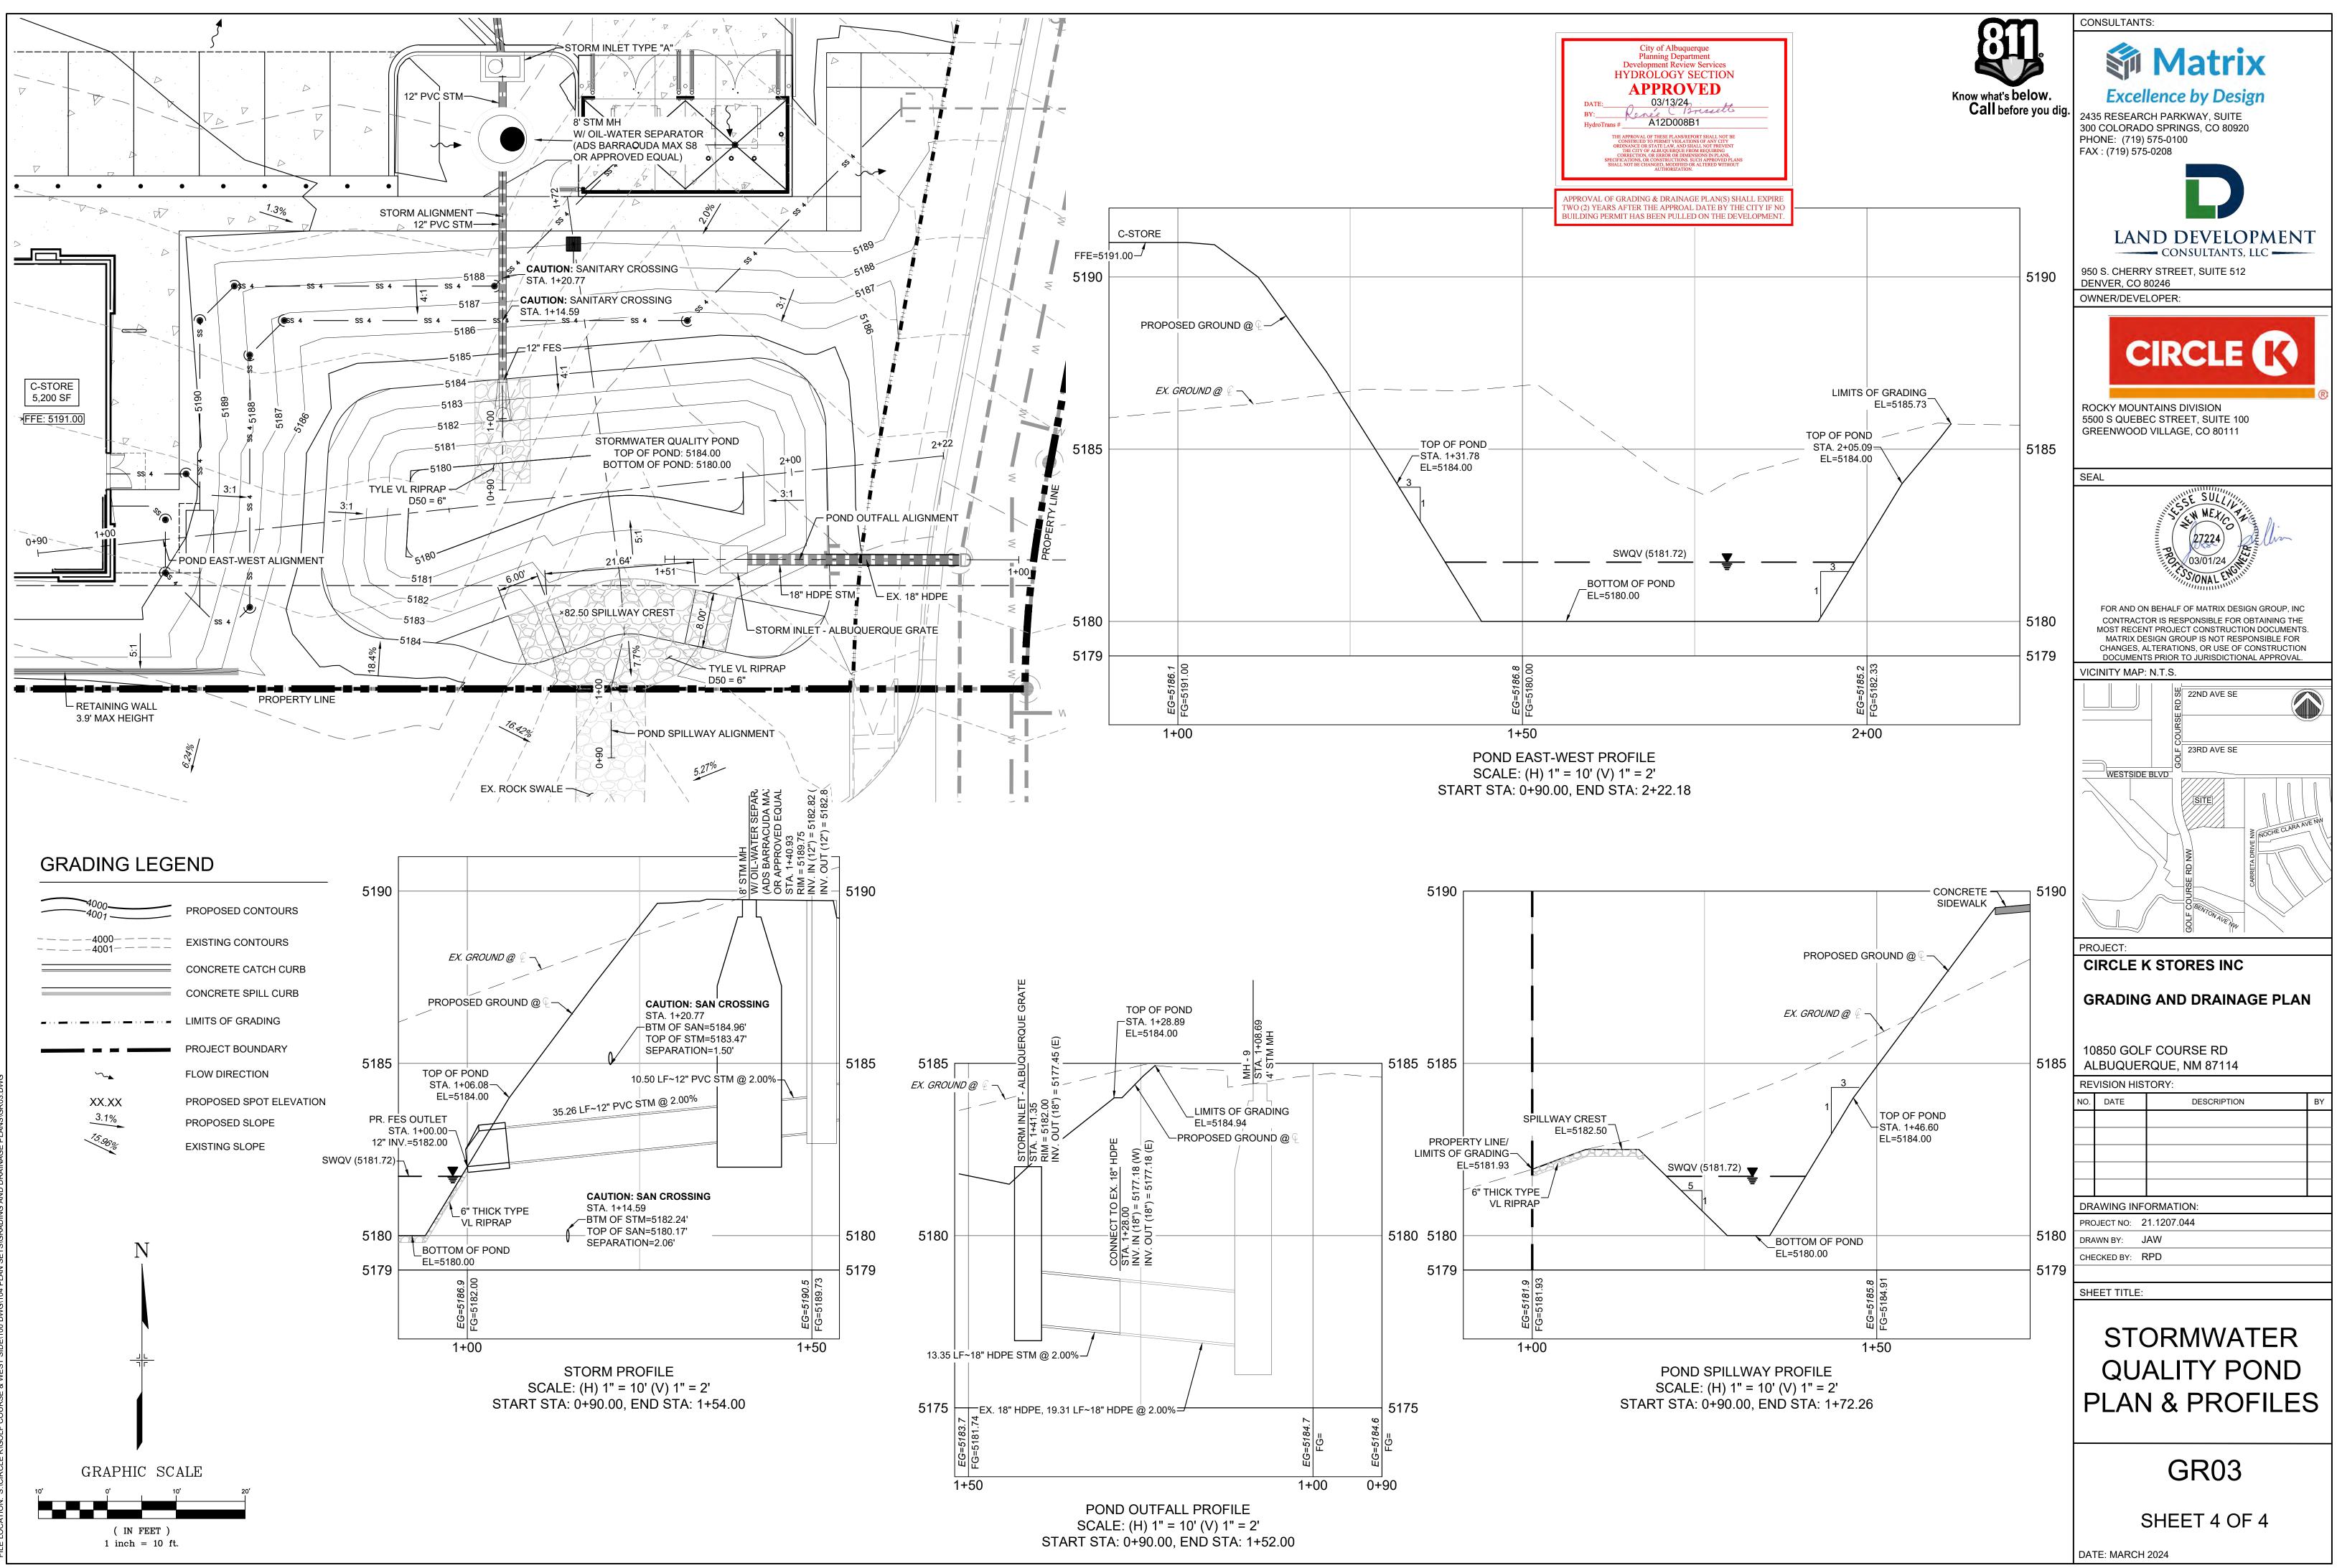

| Flows via curb and gutter south to property line.                                                                                |
|                                       | 2.87         | 4.12          | 0.18            | Flows overland to south property line.                                                                                           |
| C                                     |              |               | 1.90            | Flows routed through grate inlet in pond and 18" storm sewer discharges to existing 18" storm sewer in southeast corner of site. |
|                                       |              |               | 4.42            |                                                                                                                                  |