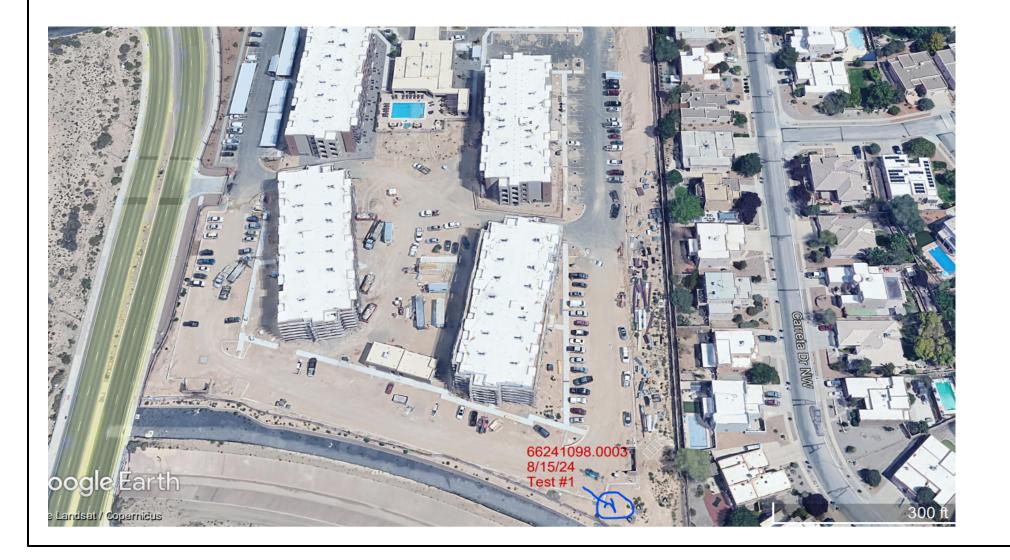

# **Field Test Data**

| Test<br>No.                                                                                   | Test Location        | Lift /<br>Elev. | Mat.<br>No. | Probe<br>Depth<br>(in) | Wet<br>Density<br>(pcf) | Water<br>Content<br>(pcf) | Water<br>Content<br>(%) | Dry<br>Density<br>(pcf) | Percent<br>Compaction<br>(%) |
|-----------------------------------------------------------------------------------------------|----------------------|-----------------|-------------|------------------------|-------------------------|---------------------------|-------------------------|-------------------------|------------------------------|
|                                                                                               | Pond Area Backfill   |                 |             |                        |                         |                           |                         |                         |                              |
| 1                                                                                             | Pond Area Backfill   | 2nd             | 1           | 6                      | 128.0                   | 8.4                       | 7.0                     | 119.6                   | 96                           |
| Datum: Top of Existing Grade Std. Cnt. M: 680 Std. Cnt. D: 1705                               |                      |                 |             |                        |                         |                           |                         |                         |                              |
| S/N:                                                                                          | 1301 Make: Instrotek |                 |             | Model:                 | 3500                    |                           | La                      | ast Cal. Date:          | 03/21/2024                   |
| Comments: Test and/or retest results on this report meet project requirements as noted above. |                      |                 |             |                        |                         |                           |                         |                         |                              |

## Project

Wintergreen Apartments 10800 Golf Course Rd NW Albuquerque, NM

Project Number: 66241098

| Green Summit Landscape Management LLC | Site Plan:   | MAP                    |                           |
|---------------------------------------|--------------|------------------------|---------------------------|
| Attn: Adam Bangerter                  | Report Numbe | er: 66241098.0003      | Ilerracon                 |
| 8019 Edith Blvd                       | Technician:  | Jakob Gonzales-Calhoun | 6805 Academy Pkwy West NE |
| Albuquerque, NM 87113                 | Date:        | 08/15/24               | Albuquerque, NM 87109     |
|                                       | Scale:       | Not to Scale           | 505-797-4287              |