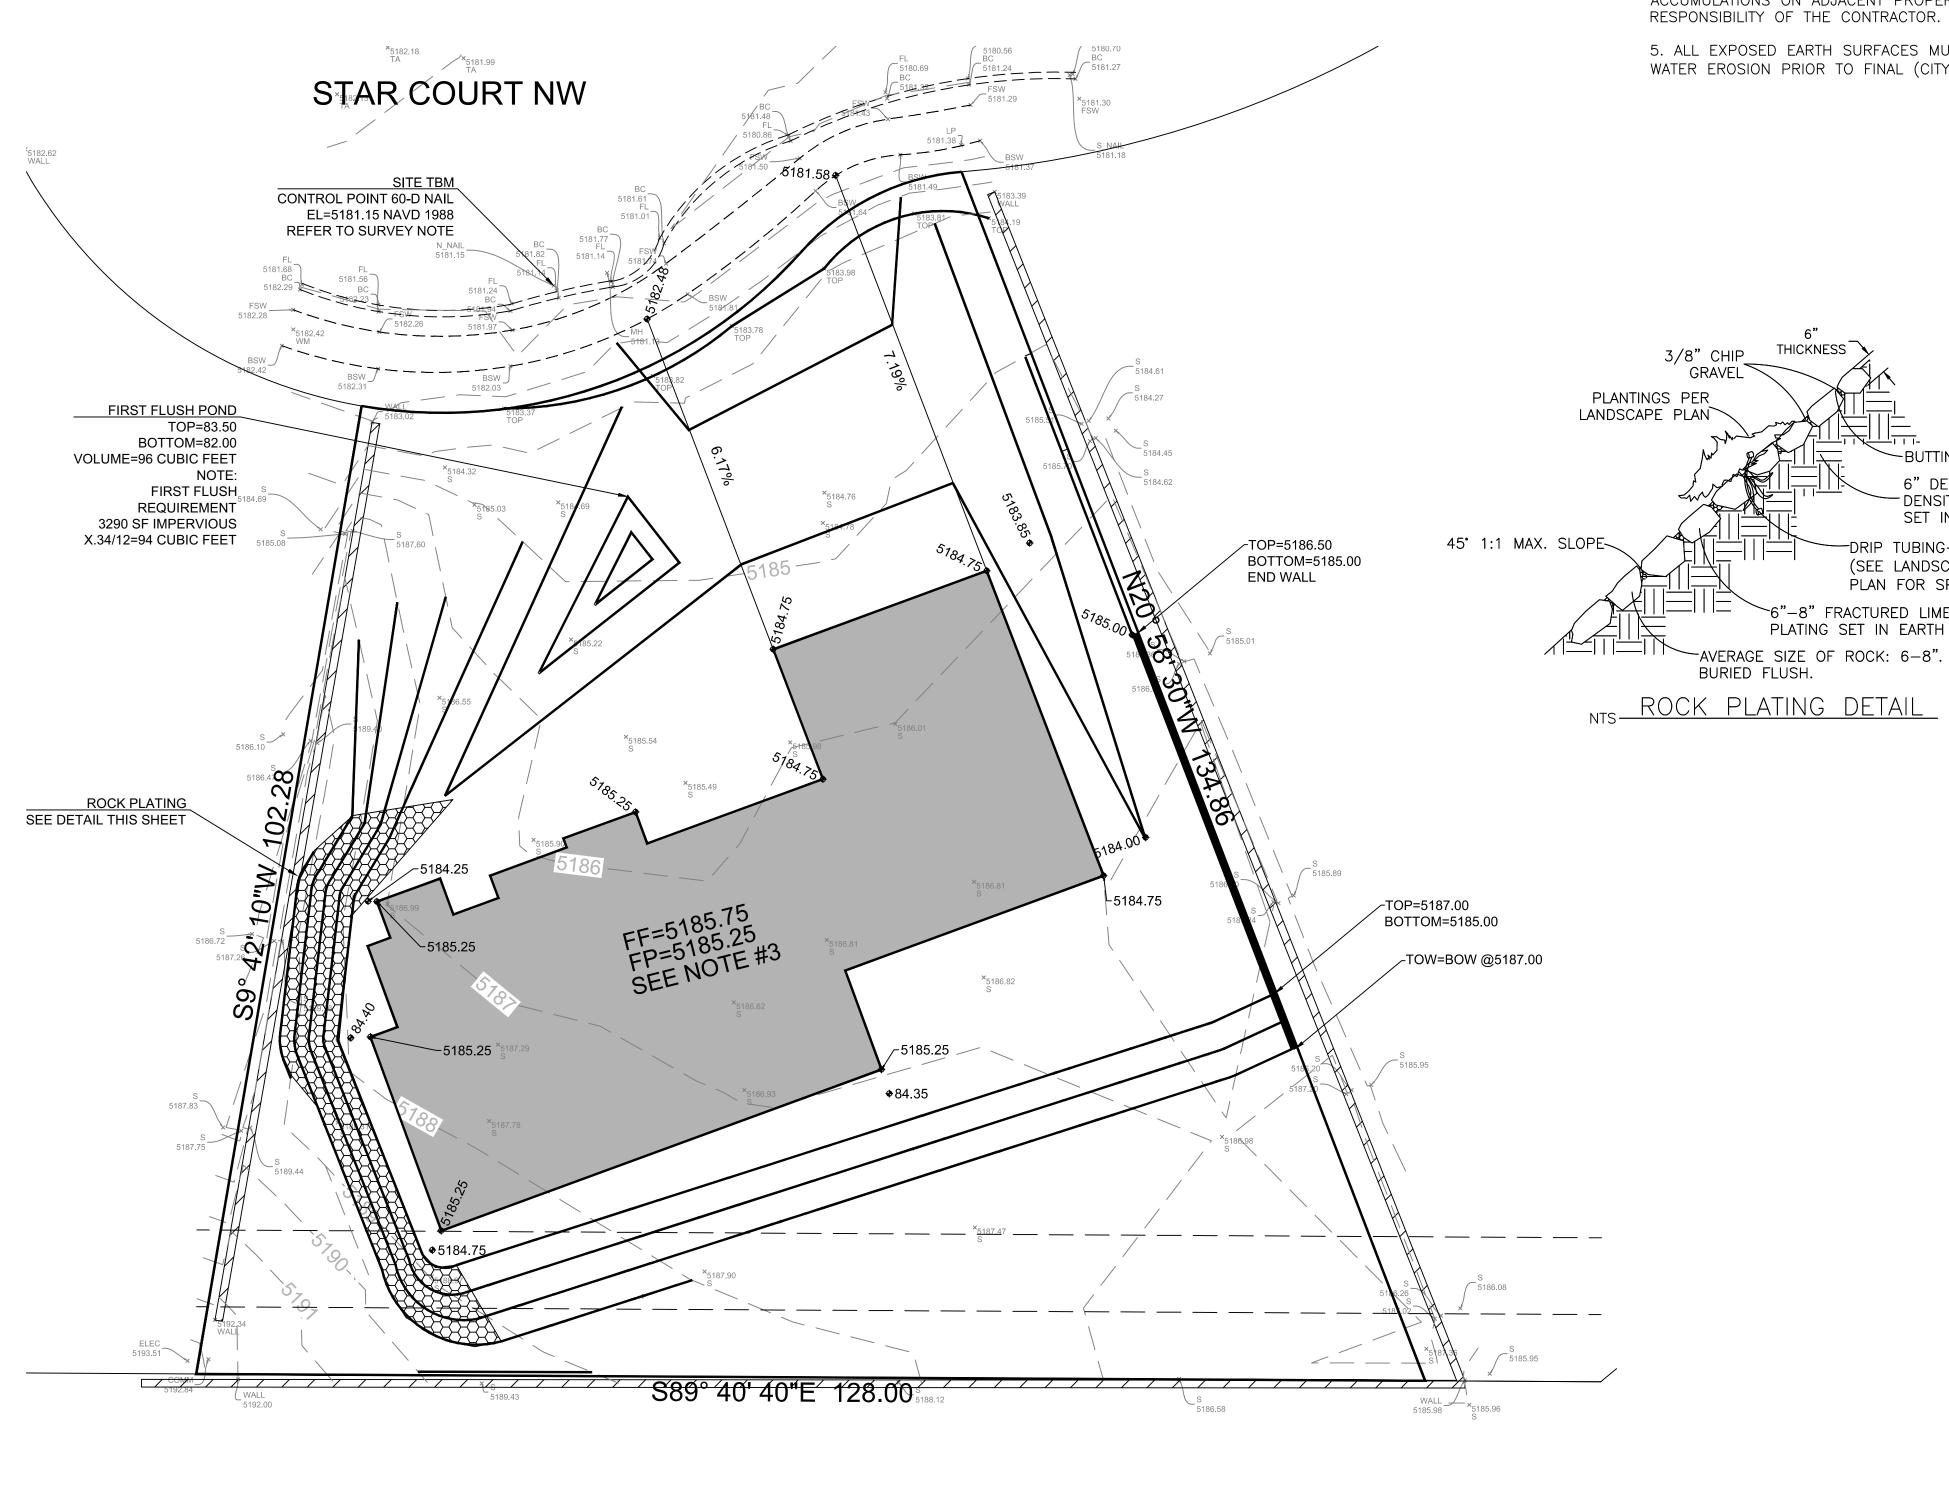

-BUTTING JOINTS

-DRIP TUBING-12" BURY

6"-8" FRACTURED LIMESTONE PLATING SET IN EARTH ON SLOPE

(SEE LANDSCAPE IRRIGATION

PLAN FOR SPECIFICATIONS)

6" DEPTH OF 92%

DENSITY IF COMPACTION

SET IN EARTH ON SLOPE

JOB #

BENTON

LEGAL DESCRIPTION: LOT 10, BLOCK 2, UNIT 1 PARADISE HEIGHTS

NOTES:

FIRM MAP:

A2/BLACK ARROYO

1. ALL SPOT ELEVATIONS REPRESENT FLOWLINE ELEVATION UNLESS OTHERWISE

2. TOPOGRAPHY AND SURVEY DATA SHOWN ON THIS PLAN WAS OBTAINED BY CONSTRUCTION SURVEY TECHNOLOGIES. DAVID P. ACOSTA NMPS 21082

3. HOUSE WILL CONTAIN 2-4.5" STEPS FROM HOUSE TO GARAGE FLOOR,

LEGEND

---- EXISTING CONTOUR — — 5410— — EXISTING INDEX CONTOUR —5411———— PROPOSED CONTOUR 

SURVEY NOTE

COORDINATES SYSTEM IS NEW MEXICO STATE PLANE CENTRAL ZONE NAD1983/NAVD 1988 AND ARE REFERENCED TO THE ALBUQUERQUE GEODETIC REFERENCE SYSTEM AS DETERMINED BY GPS OBSERVATIONS OBTAINED USING TRIMBLE NOW VRS NETWORK DISTANCES ARE GROUND. VALUES PROVIDED BY CONSTRUCTION SURVEYS.