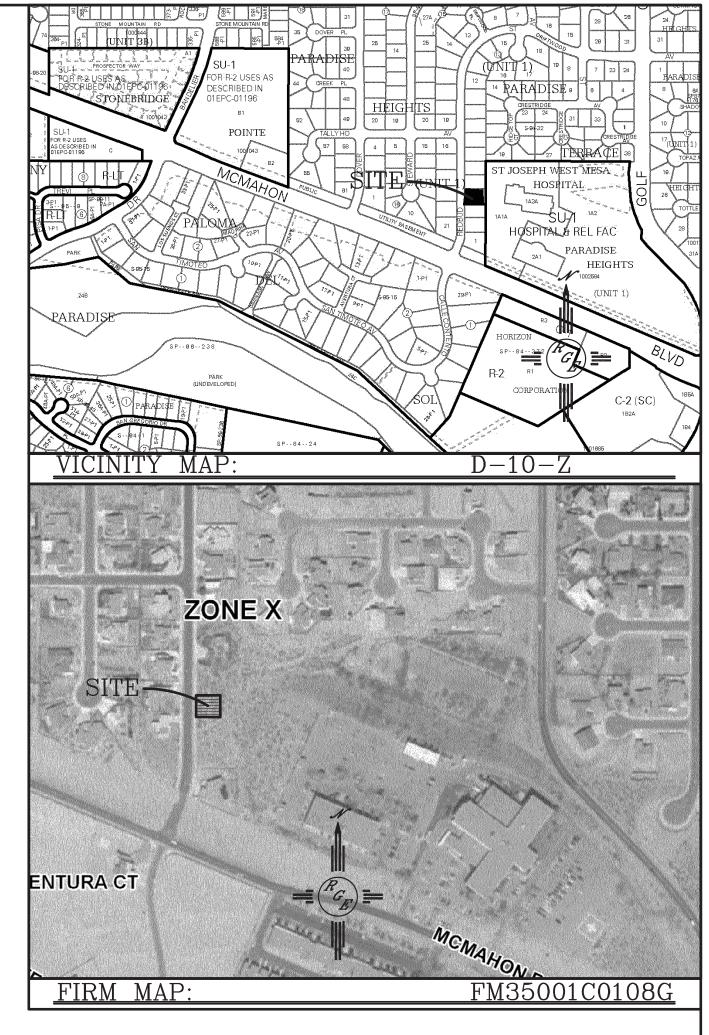

ITIES ARE NOT SHOWN. IT SHALL BE THE SOLE RESPONSIBILITY
OF THE CONTRACTOR TO CONDUCT ALL
NECESSARY FIELD INVESTIGATIONS PRIOR
TO ANY EXCAVATION TO DETERMINE THE ACTUAL LOCATION OF UTILITIES & OTHER IMPROVEMENTS.

## EROSION CONTROL NOTES:

1. CONTRACTOR IS RESPONSIBLE FOR OBTAINING A TOPSOIL DISTURBANCE PERMIT PRIOR TO BEGINNING WORK.

- 2. CONTRACTOR IS RESPONSIBLE FOR MAINTAINING RUN-OFF ON SITE DURING CONSTRUCTION.
- 3. CONTRACTOR IS RESPONSIBLE FOR CLEANING ALL SEDIMENT THAT GETS INTO EXISTING RIGHT-OF-WAY.
- 4. REPAIR OF DAMAGED FACILITIES AND CLEANUP OF SEDIMENT ACCUMULATIONS ON ADJACENT PROPERTIES AND IN PUBLIC FACILITIES IS THE RESPONSIBILITY OF THE CONTRACTOR.
- 5. ALL EXPOSED EARTH SURFACES MUST BE PROTECTED FROM WIND AND WATER EROSION PRIOR TO FINAL ACCEPTANCE OF ANY PROJECT.



### LEGAL DESCRIPTION:

LOT 4, BLOCK 13 PARADISE HEIGHTS UNIT 1

### NOTES:

1. ALL SPOT ELEVATIONS REPRESENT FLOWLINE ELEVATION UNLESS OTHERWISE

2. ROOF GUTTER SYSTEM MUST BE INPLACE AT TIME OF CERTIFICATION

## LEGEND

| xxxx            | EXISTING CONTOUR         |
|-----------------|--------------------------|
| — — — XXXX— — — | EXISTING INDEX CONTOUR   |
| XXXX            | PROPOSED CONTOUR         |
|                 | PROPOSED INDEX CONTOUR   |
| <b>—</b>        | SLOPE TIE                |
| x XXXX          | EXISTING SPOT ELEVATION  |
| × XXXX          | PROPOSED SPOT ELEVATION  |
|                 | BOUNDARY                 |
|                 | CENTERLINE               |
|                 | RIGHT-OF-WAY             |
| ======          | EXISTING CURB AND GUTTER |

PROPOSED RE