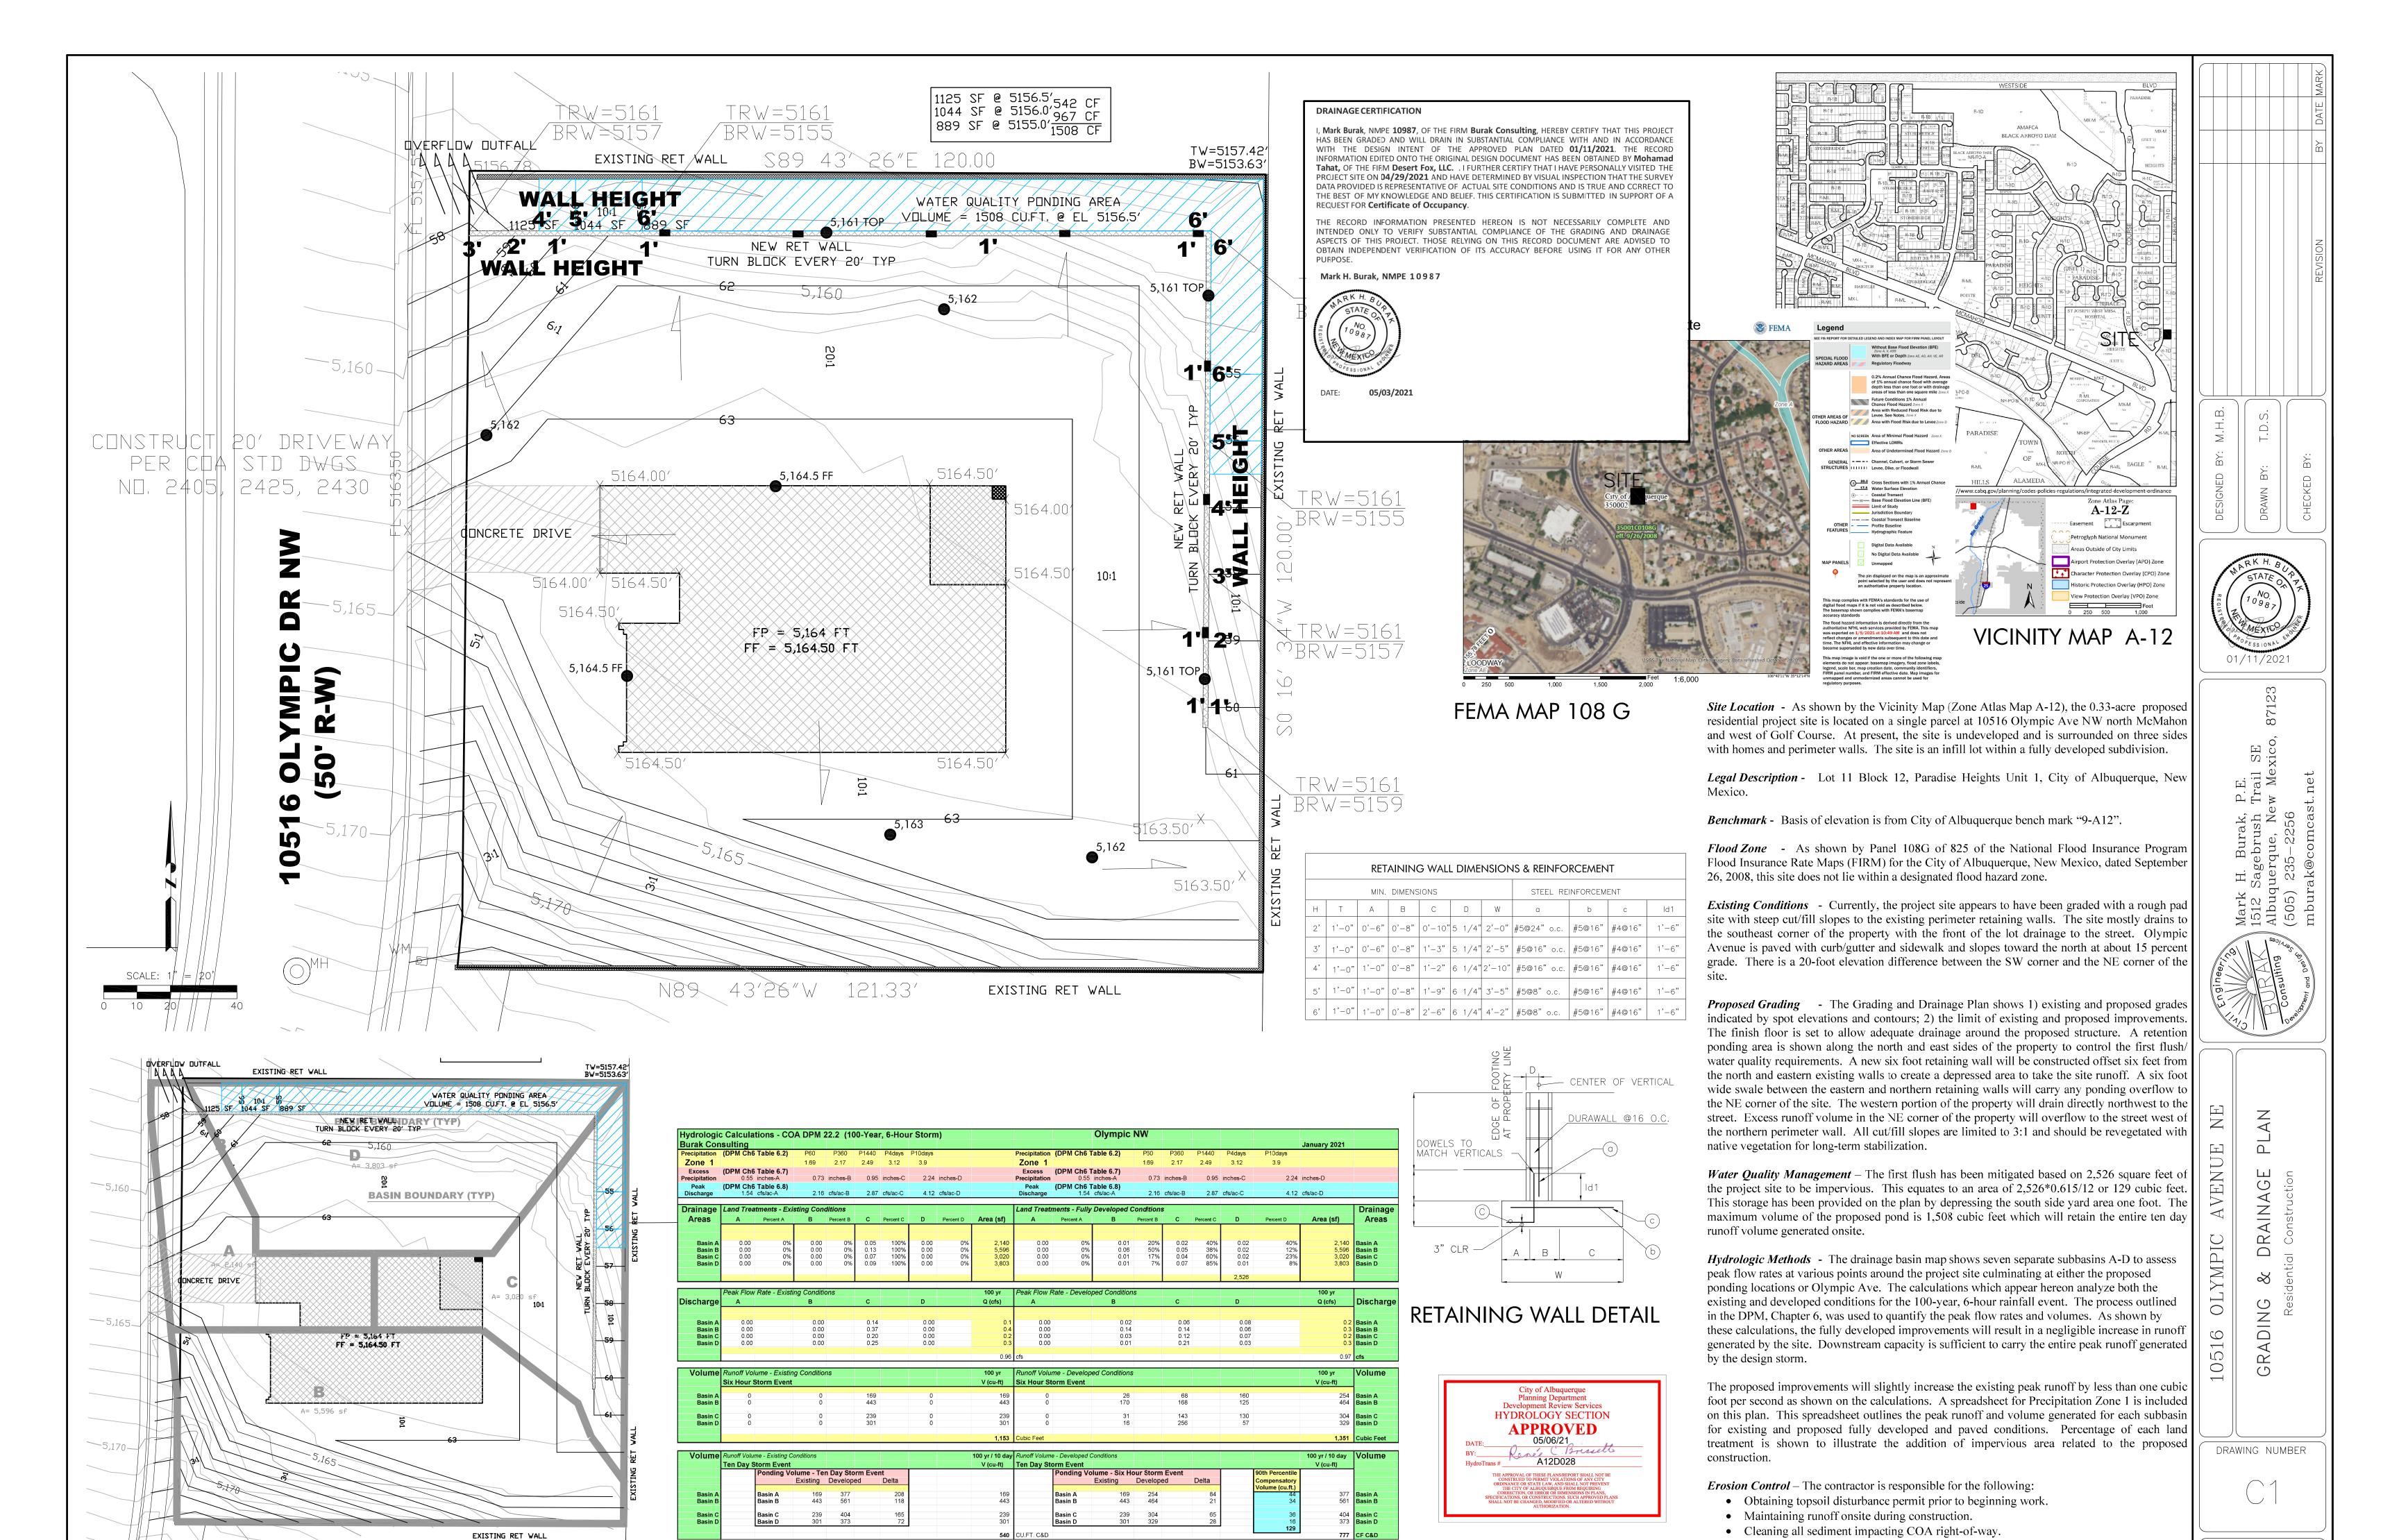

## CITY OF ALBUQUERQUE

Planning Department Brennon Williams, Director

May 6, 2021

Mark H. Burak, P.E. 1512 Sagebrush Trail SE Albuquerque, NM 87123

RE: 10516 Olympic St. NW

Revised Grading and Drainage Plan Engineer's Stamp Date: 01/11/21

Engineer's Certification Date: 05/03/21

**Hydrology File: A12D028** 

Dear Mr. Burak:

Based upon the information provided in your submittal received 05/04/2021 and site photos sent on 5/04/21, the Grading and Drainage Plan is approved for Building Permit and Building Pad

Certification for 10516 Olympic St. NW. Please attach a copy of this approved plan in the

construction sets for Building Permit processing along with a copy of this letter.

Albuquerque Prior to approval in support of Permanent Release of Occupancy by Hydrology, Engineer

Certification per the DPM checklist will be required.

NM 87103 If you have any questions, please contact me at 924-3995 or rbrissette@cabq.gov.

Sincerely,

www.cabq.gov

PO Box 1293

Renée C. Brissette, P.E. CFM Senior Engineer, Hydrology

## DRAINAGE AND TRANSPORTATIONINFORMATION SHEET (REV 6/2018)

| ProjectTitle: 10516 Olympic NW                                                                                                                                                                                                                                                                                                                                         | _Building Permit#:                                                                                                                                                                                           | Hydrology File#:                                                                                                                                                                         |
|------------------------------------------------------------------------------------------------------------------------------------------------------------------------------------------------------------------------------------------------------------------------------------------------------------------------------------------------------------------------|--------------------------------------------------------------------------------------------------------------------------------------------------------------------------------------------------------------|------------------------------------------------------------------------------------------------------------------------------------------------------------------------------------------|
| DRB#:                                                                                                                                                                                                                                                                                                                                                                  | _ EPC#:                                                                                                                                                                                                      | Work Order#:                                                                                                                                                                             |
| Legal Description: Lot 11, Block 12, Pa<br>City Address: 10516 Olympic NW                                                                                                                                                                                                                                                                                              | aradise Heights Unit 1, City of All                                                                                                                                                                          | buquerque, NM                                                                                                                                                                            |
| Applicant Burak Consulting  Address: 1512 Sagebrush Tr SE, 871                                                                                                                                                                                                                                                                                                         |                                                                                                                                                                                                              | Contact: Mark Burak, PE                                                                                                                                                                  |
| Phone#: (505) 235-2256                                                                                                                                                                                                                                                                                                                                                 |                                                                                                                                                                                                              | E-mail: mburak@comcast.n                                                                                                                                                                 |
|                                                                                                                                                                                                                                                                                                                                                                        |                                                                                                                                                                                                              |                                                                                                                                                                                          |
| Phone#: (575) 650-0380                                                                                                                                                                                                                                                                                                                                                 |                                                                                                                                                                                                              | E-mail:                                                                                                                                                                                  |
| TYPE OF DEVELOPMENT: PLAT ( IS THIS A RESUBMITTAL? Yes  DEPARTMENT TRANSPORTATION                                                                                                                                                                                                                                                                                      | XNo                                                                                                                                                                                                          | DRB SITE ADMIN SITE                                                                                                                                                                      |
| Check all that Apply:  TYPE OF SUBMITTAL:  ENGINEER/ARCHITECT CERTIFICATION  X PAD CERTIFICATION  CONCEPTUALG & D PLAN  GRADING PLAN  DRAINAGE REPORT  DRAINAGE MASTER PLAN  FLOODPLAIN DEVELOPMENT PERMIT A  ELEVATION CERTIFICATE  CLOMR/LOMR  TRAFFIC CIRCULATION LAYOUT (TCL)  TRAFFIC IMPACT STUDY (TIS)  STREET LIGHT LAYOUT  OTHER (SPECIFY)  PREDESIGNMEETING? | BUILDING PER CERTIFICATE  PRELIMINARY  SITE PLAN FO  SITE PLAN FO  FINAL PLAT A  APPLIC  SIA/ RELEASE  FOUNDATION  GRADING PER  SO-19 APPRO  PAVING PERM  X GRADING/ PAI  WORK ORDER  CLOMR/LOMR  FLOODPLAIN | OFOCCUPANCY  PLAT APPROVAL  PR SUB'D APPR®VAL  PR BLDG. PERMIT APPROVAL  APPROVAL  EOF FINANCIAL GUARANTEE  PERMIT APPROVAL  RMIT APPROVAL  VAL  MIT APPROVAL  D CERTIFICATION  APPROVAL |
| DATE SUBMITTED: May 3, 2021                                                                                                                                                                                                                                                                                                                                            | By: Mark Burak                                                                                                                                                                                               |                                                                                                                                                                                          |