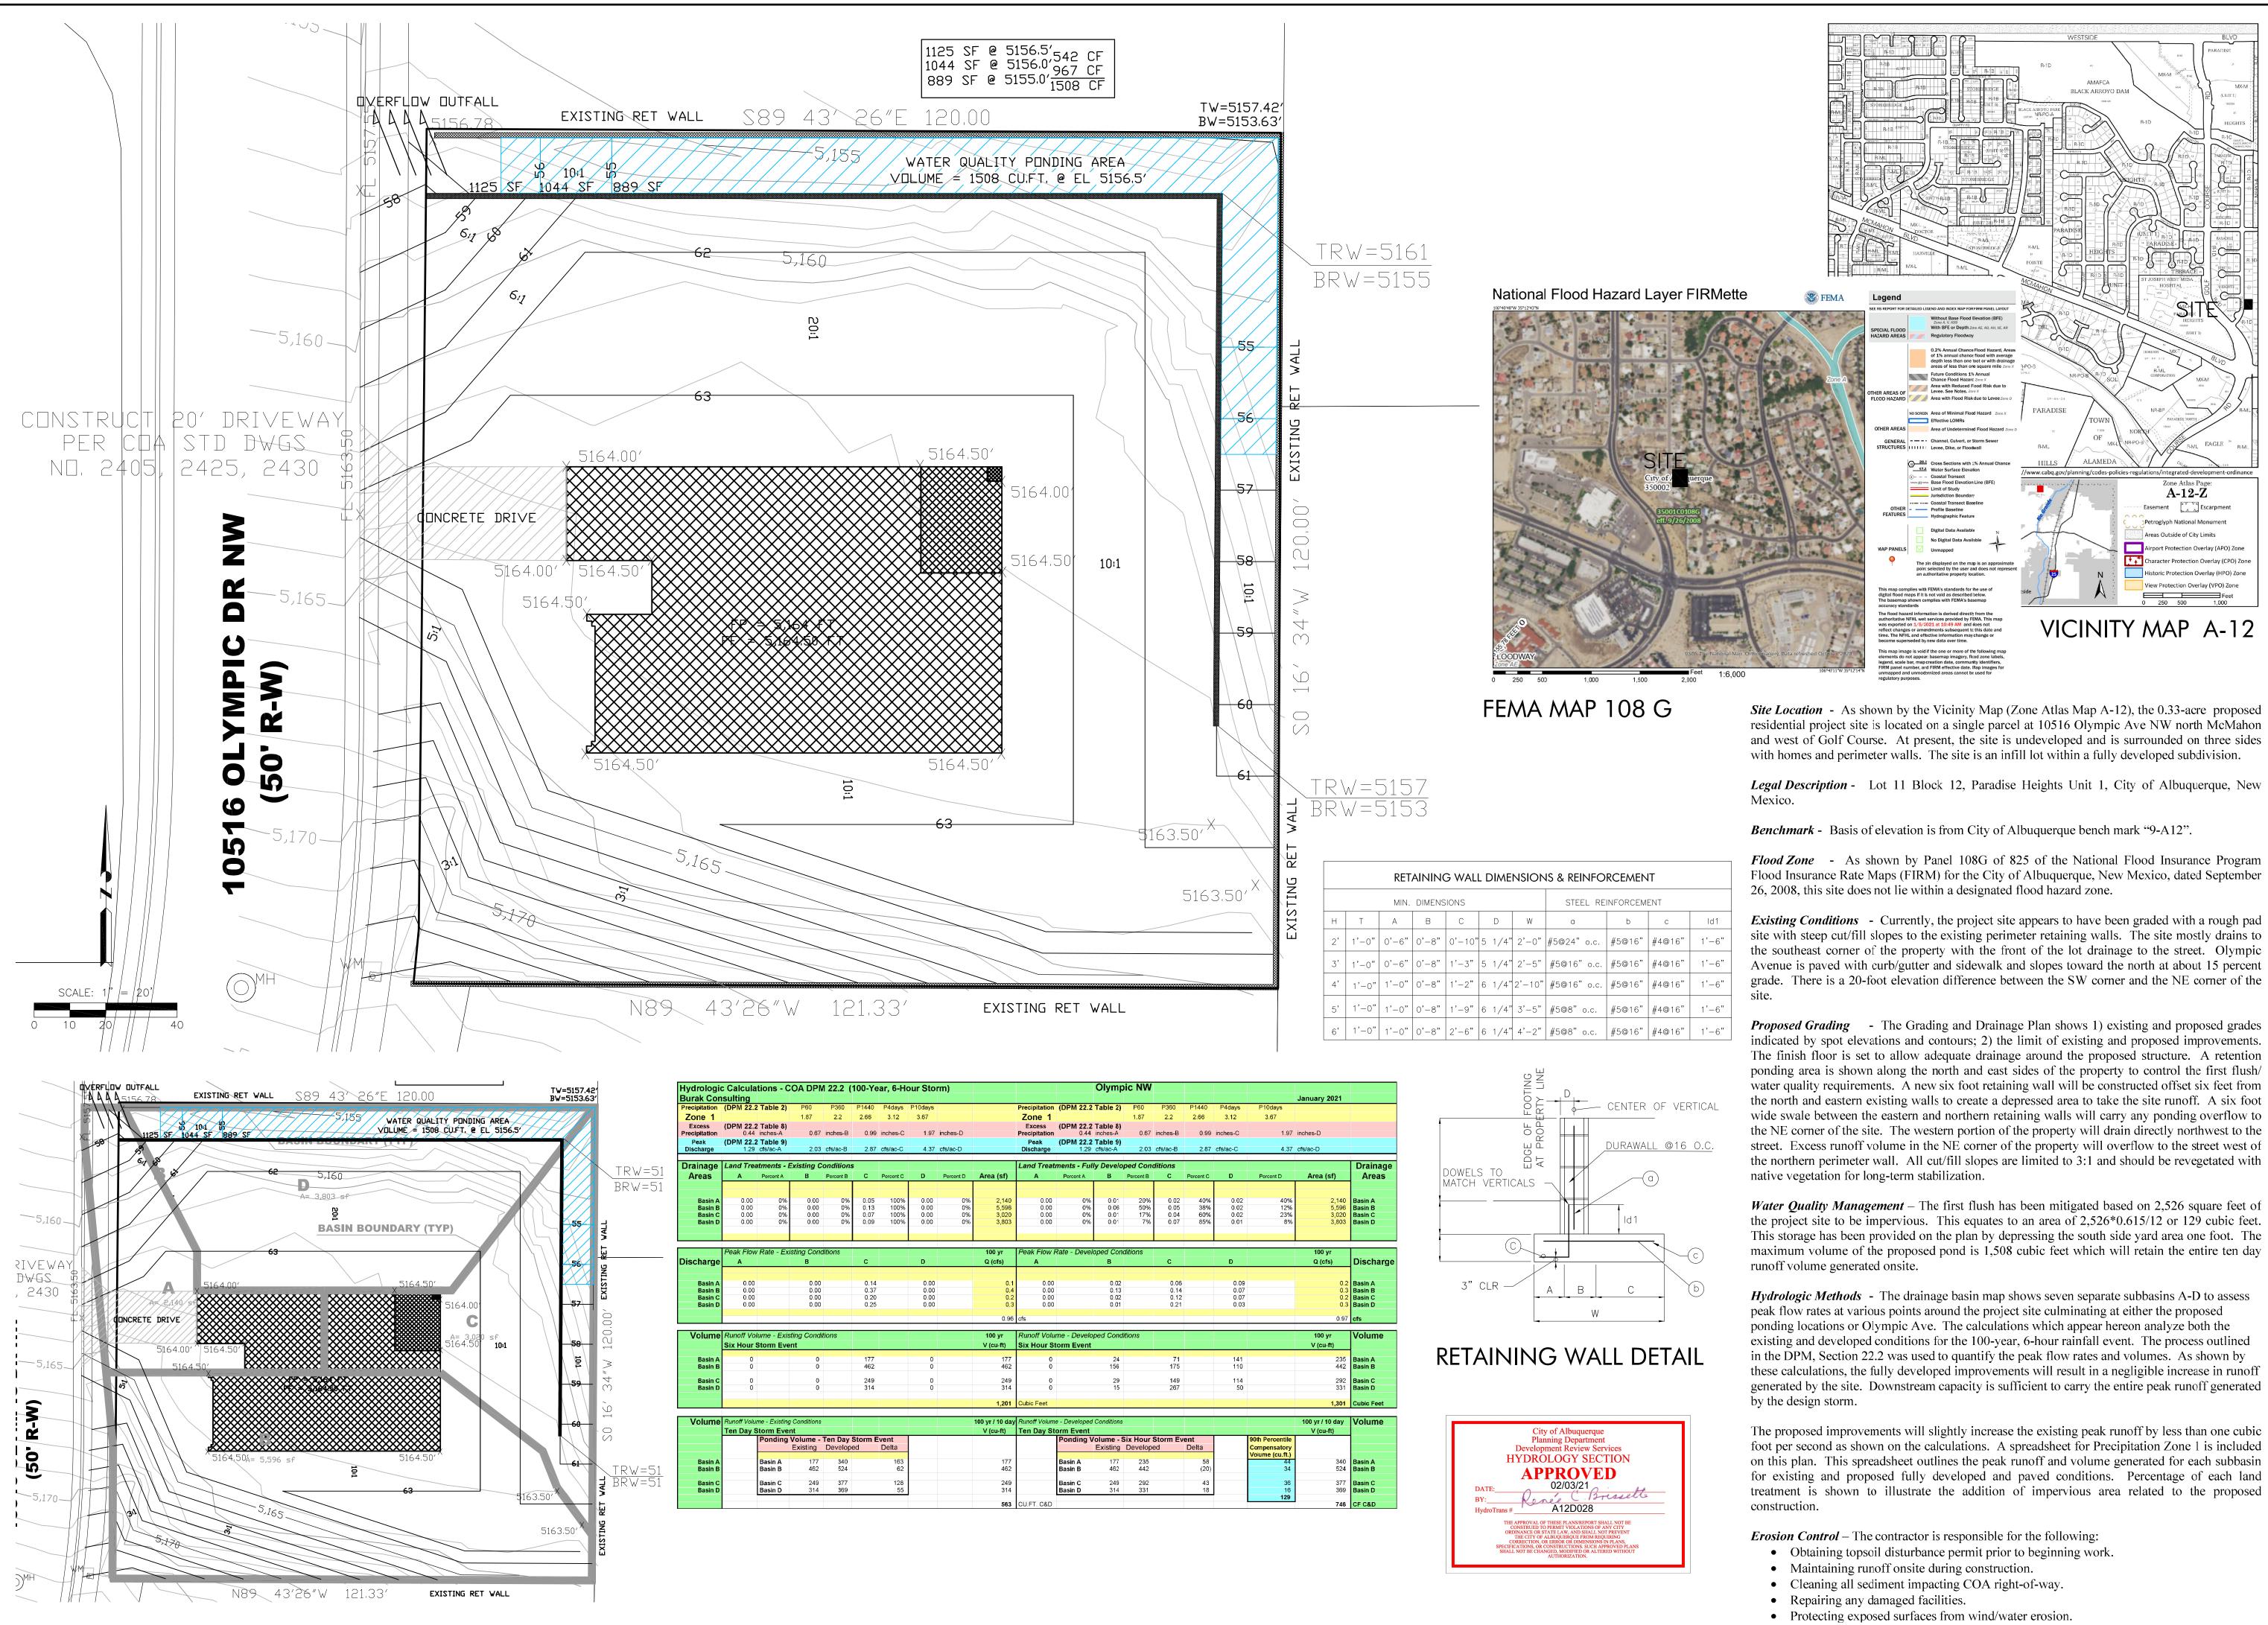

FEE PAID:

indicated by spot elevations and contours; 2) the limit of existing and proposed improvements.

1 OF 1